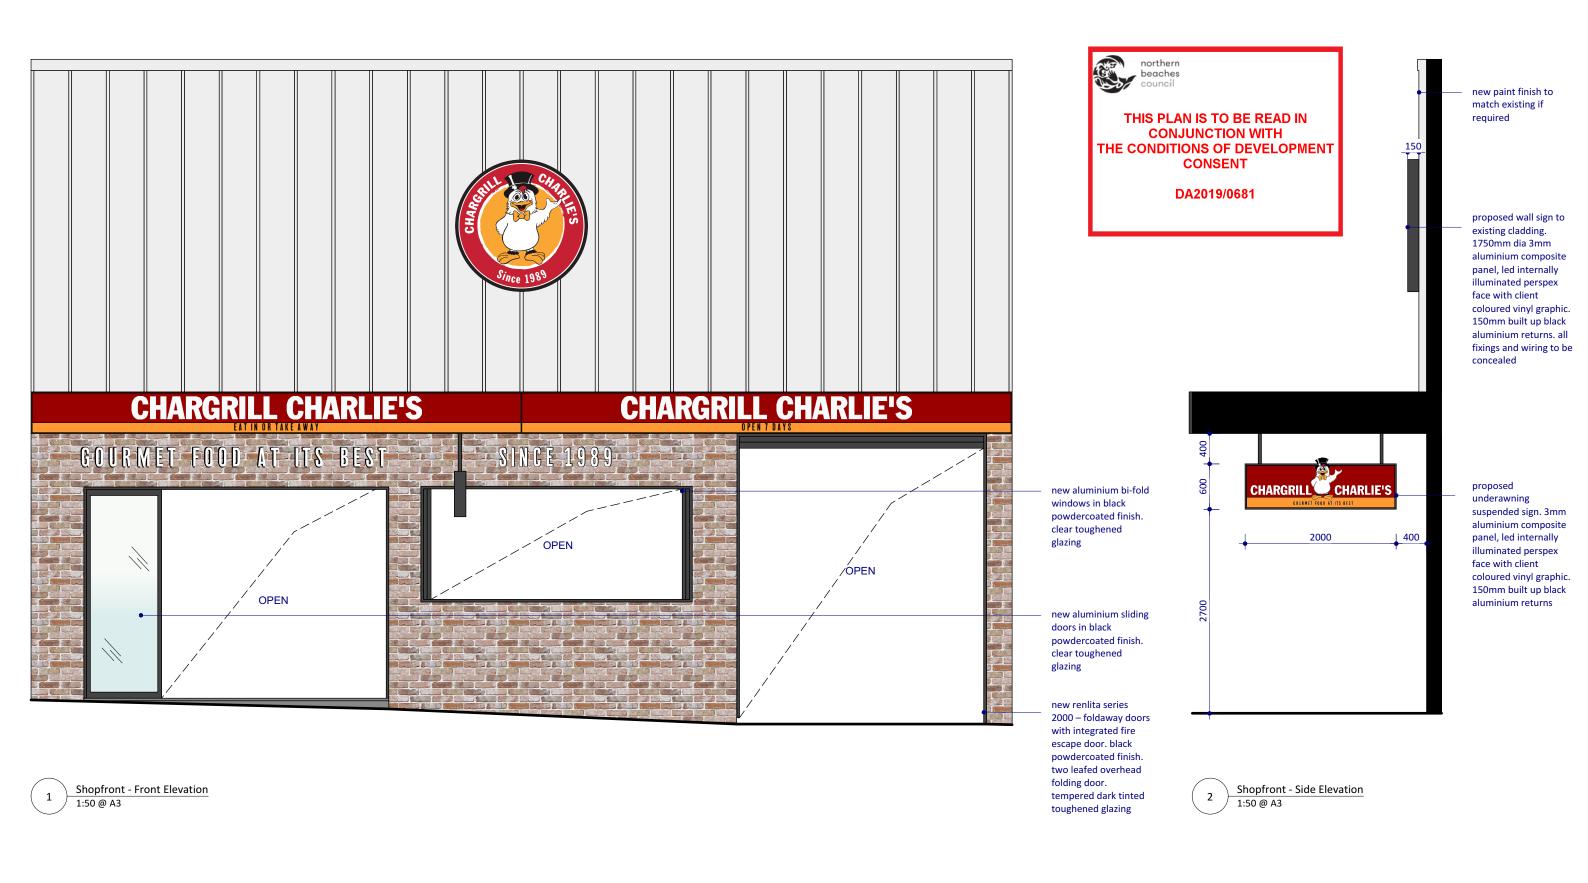

   ALL AREAS YIELDS & CALCULATIONS ARE PRELIMINARY & INDICATIVE ONLY & SUBJECT TO DETAILED & PURTHER SURVEY, DESIGN & CLIENT AND CONSULTANT INPUT & ADVICE.
   APPROVALS AND CONSENTS VIA CLIENT.
   CLIENT TO ENGAGE BUILDING CERTIFIER.
- Drawing to be read in conjunction with DA.200
- Drawing to be read in conjunction with AED or the fire engineer report regarding fire safety provisions.
- DATE AMENDMENT ISSUE 19/05/19 Issue for client review Α 28/05/19 В Issue for approval С 15/06/19 Issue for approval D 19/6/19 Issue for approval
- Chargrill Charlie's Dee Why 10 Howard Avenue, Dee Why, NSW 2099

Chargrill Charlie's

Shopfront Proposed DATE: DRAWN: SCALE: 1:50 @ A3 SB Apr 19

DRAWING NO. DA.201

REVISION

D