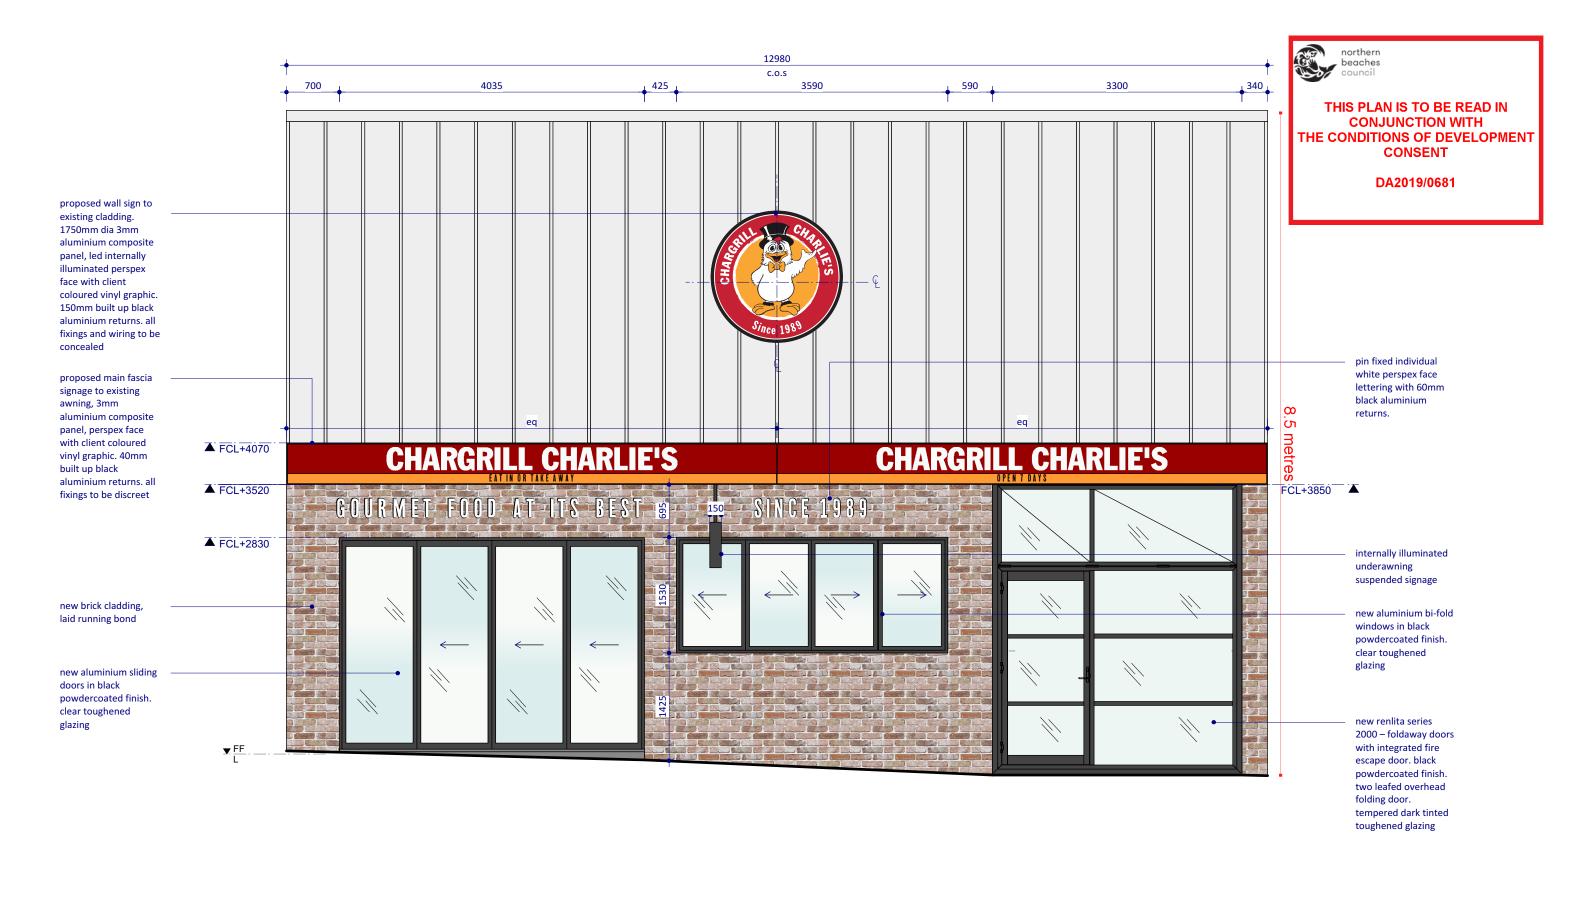

Drawing to be read in conjunction with DA.201 Drawing to be read in conjunction with AED or the fire engineer report regarding fire safety provisions.

DATE ISSUE AMENDMENT 19/05/19 Issue for client review 02/05/19 В Issue for approval С 15/06/19 Issue for approval

Chargrill Charlie's Dee Why 10 Howard Avenue, DATE: Dee Why, NSW 2099 Apr 19

Chargrill Charlie's

Shopfront Proposed SCALE: DRAWN: 1:50 @ A3 SB

DRAWING NO. DA.200

REVISION