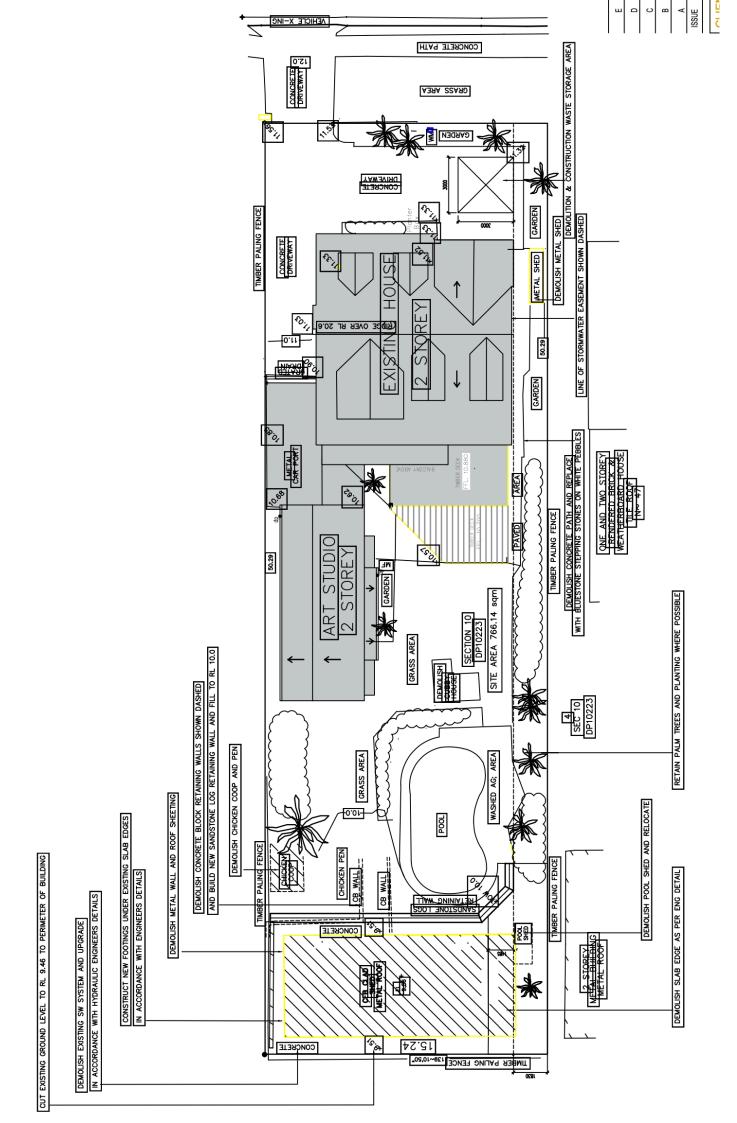

Refer to the estimation tables in 'Chapter 1 – Demolition' of the Guidelines for assistance in completing this table.

The applicant must submit a Site Plan showing the structures to be demolished and storage areas for waste and construction materials (if the development also includes construction).

#### **WMP Checklist**

| Have you included the following:                                                                                                                                                                                                       | Applicant<br>Tick |
|----------------------------------------------------------------------------------------------------------------------------------------------------------------------------------------------------------------------------------------|-------------------|
| <ul> <li>A site plan showing:</li> <li>The structures to be demolished.</li> <li>Storage areas for waste to be reused, recycled, or disposed of.</li> <li>Materials storage (if the development also includes construction)</li> </ul> | X                 |
| The table on the previous page, completed in accordance with 'Chapter 1 – Demolition' in the guidelines.                                                                                                                               | X                 |

Refer to the estimation tables in 'Chapter 2 – Construction' of the Guidelines for assistance in completing this table.

The applicant must submit a Site Plan showing the structures to be demolished and storage areas for waste and construction materials (if the development also includes construction).

#### **WMP Checklist**

| Have you included the following:                                                                                                                                                                 | Applicant<br>Tick |
|--------------------------------------------------------------------------------------------------------------------------------------------------------------------------------------------------|-------------------|
| <ul> <li>A site plan showing:</li> <li>The structures to be demolished.</li> <li>Potential storage areas for waste to be reused, recycled, or disposed of.</li> <li>Materials storage</li> </ul> | X                 |
| The table on the previous page, completed in accordance with 'Chapter 2 – Construction' in the guidelines.                                                                                       | x                 |