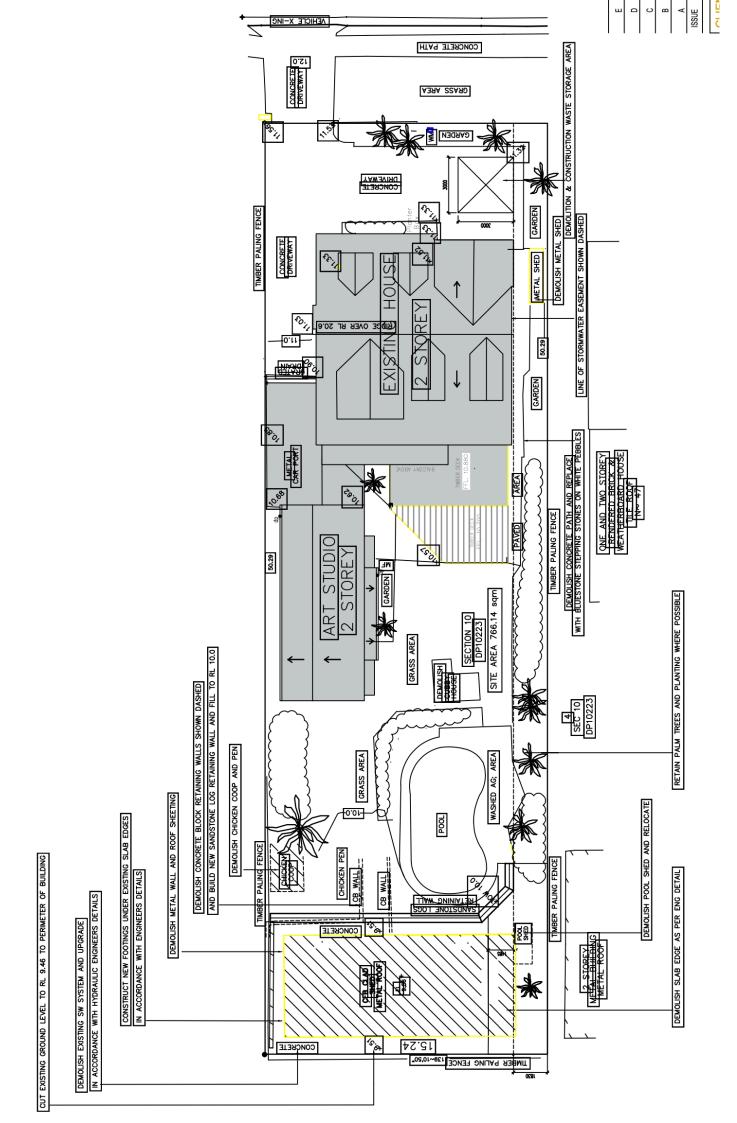

Refer to the estimation tables in 'Chapter 1 – Demolition' of the Guidelines for assistance in completing this table.

The applicant must submit a Site Plan showing the structures to be demolished and storage areas for waste and construction materials (if the development also includes construction).

#### **WMP Checklist**

| Have you included the following:                                                                                                                                                                                                       | Applicant<br>Tick |
|----------------------------------------------------------------------------------------------------------------------------------------------------------------------------------------------------------------------------------------|-------------------|
| <ul> <li>A site plan showing:</li> <li>The structures to be demolished.</li> <li>Storage areas for waste to be reused, recycled, or disposed of.</li> <li>Materials storage (if the development also includes construction)</li> </ul> | X                 |
| The table on the previous page, completed in accordance with 'Chapter 1 – Demolition' in the guidelines.                                                                                                                               | X                 |