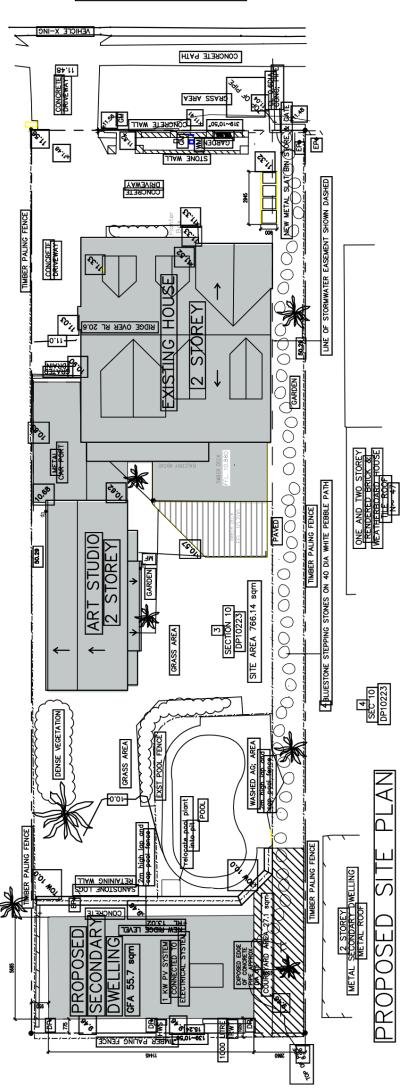

Refer to the estimation tables in 'Chapter 1 – Demolition' of the Guidelines for assistance in completing this table.

The applicant must submit a Site Plan showing the structures to be demolished and storage areas for waste and construction materials (if the development also includes construction).

#### **WMP Checklist**

| Have you included the following:                                                                                                                                                                                                       | Applicant<br>Tick |
|----------------------------------------------------------------------------------------------------------------------------------------------------------------------------------------------------------------------------------------|-------------------|
| <ul> <li>A site plan showing:</li> <li>The structures to be demolished.</li> <li>Storage areas for waste to be reused, recycled, or disposed of.</li> <li>Materials storage (if the development also includes construction)</li> </ul> | X                 |
| The table on the previous page, completed in accordance with 'Chapter 1 – Demolition' in the guidelines.                                                                                                                               | X                 |

Refer to the estimation tables in 'Chapter 2 – Construction' of the Guidelines for assistance in completing this table.

The applicant must submit a Site Plan showing the structures to be demolished and storage areas for waste and construction materials (if the development also includes construction).

#### **WMP Checklist**

| Have you included the following:                                                                                                                                                                 | Applicant<br>Tick |
|--------------------------------------------------------------------------------------------------------------------------------------------------------------------------------------------------|-------------------|
| <ul> <li>A site plan showing:</li> <li>The structures to be demolished.</li> <li>Potential storage areas for waste to be reused, recycled, or disposed of.</li> <li>Materials storage</li> </ul> | X                 |
| The table on the previous page, completed in accordance with 'Chapter 2 – Construction' in the guidelines.                                                                                       | x                 |