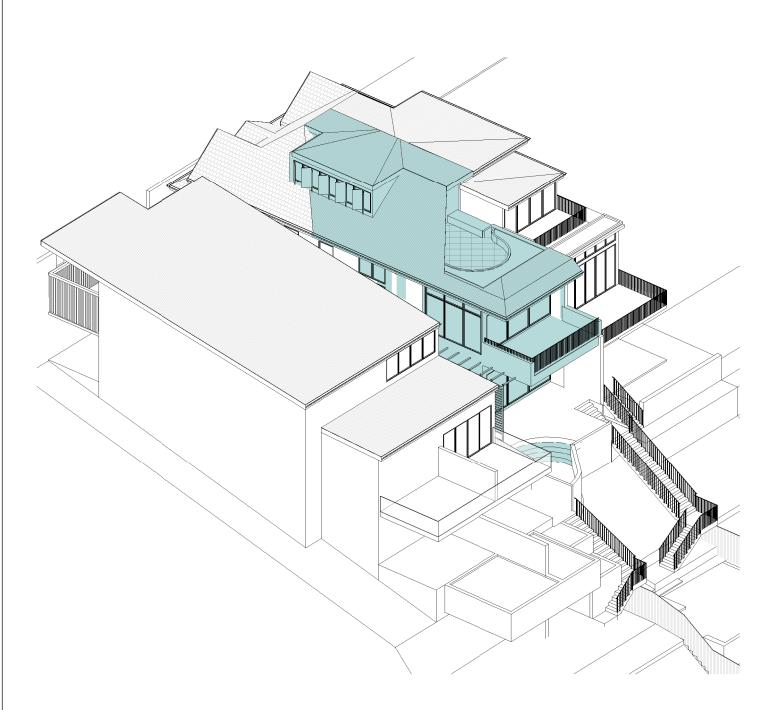

June 21st 9.00am Existing

June 21st 9.00am Proposed

**SHADOW DIAGRAMS:** No. 7 CLIFF STREET MANLY

CLIENT: C/- BARBARA BAGOT ARCHITECTURE

#### 3D Sun Views June 21st 9.00am

| Project number | 24-139   |       |
|----------------|----------|-------|
| Date           | 08-11-24 | A107  |
| Drawn by       | KP       |       |
| Checked by     | JD       | Scale |