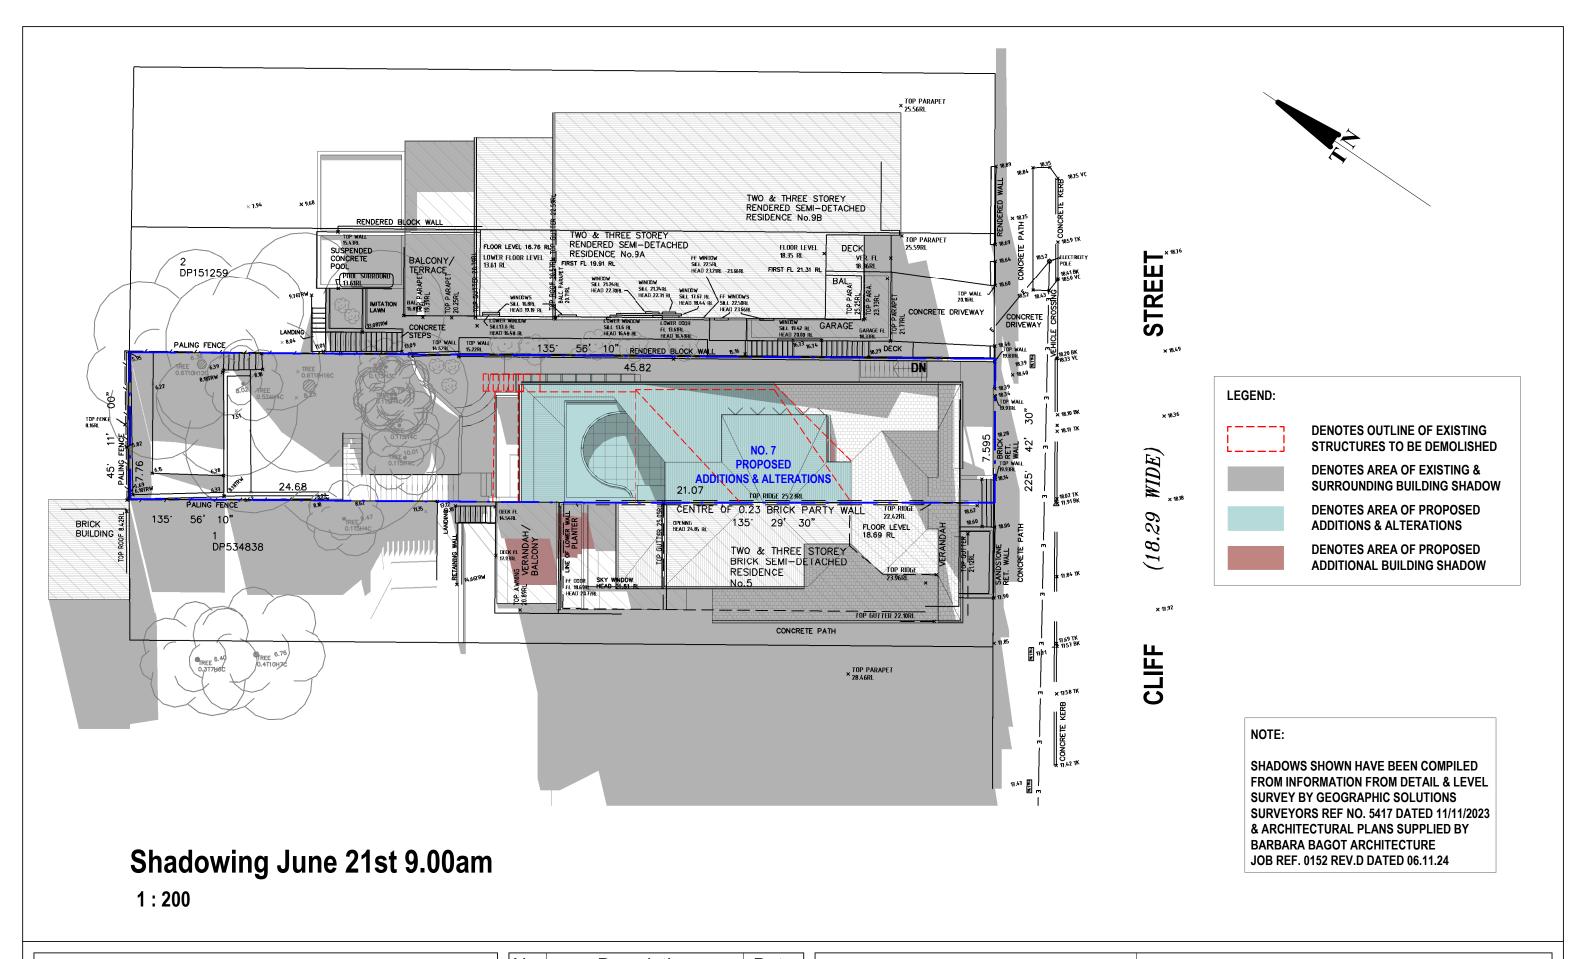

**SHADOW DIAGRAMS:** No. 7 CLIFF STREET MANLY

CLIENT: C/- BARBARA BAGOT ARCHITECTURE

#### **Shadowing June 21st 9.00am**

| `              |          |       |         |
|----------------|----------|-------|---------|
| Project number | 24-139   |       |         |
| Date           | 08-11-24 | A10   | 0       |
| Drawn by       | KP       |       |         |
| Checked by     | JD       | Scale | 1 : 200 |