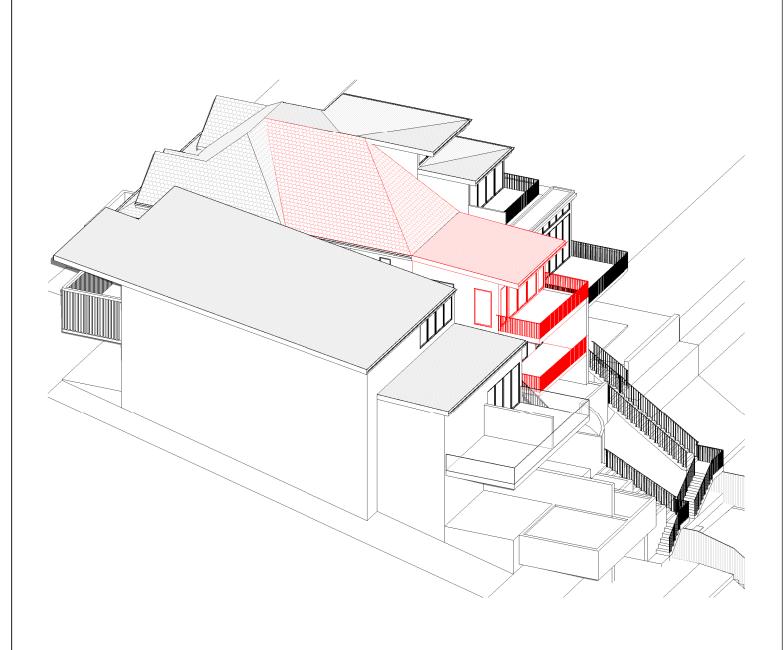

June 21st 10.00am Existing

June 21st 10.00am Proposed

# Cad Draft P/L ABN 27 083 288 153

SUITE 1, 505 BALMAIN ROAD, LILYFIELD, NSW P.O.BOX 446 GLADESVILLE 2111 **SHADOW ANALYSIS CONSULTANTS** 

MOBILE: 0410 699919

info@caddraftnsw.com.au

| No. | Description | Date |
|-----|-------------|------|
|     |             |      |
|     |             |      |
|     |             |      |
|     |             |      |
|     |             |      |

SHADOW DIAGRAMS: No. 7 CLIFF STREET

MANLY

CLIENT: C/- BARBARA BAGOT ARCHITECTURE

#### 3D Sun Views June 21st 10.00am

| Project number | 24-139   |       |
|----------------|----------|-------|
| Date           | 08-11-24 | A108  |
| Drawn by       | KP       |       |
| Checked by     | JD       | Scale |