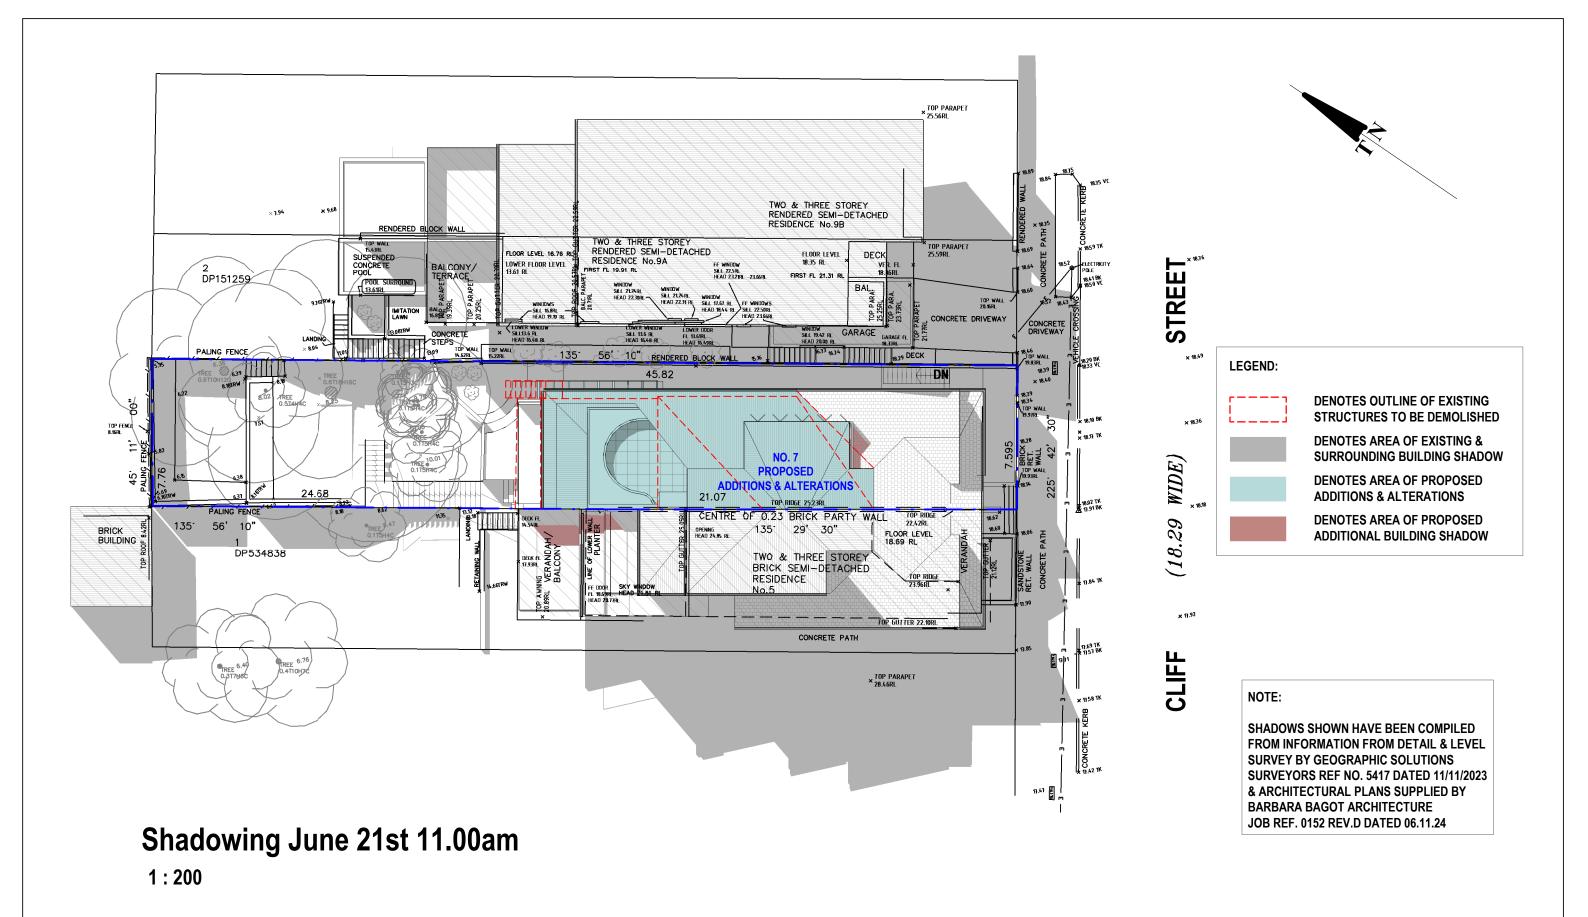

SHADOW DIAGRAMS: No. 7 CLIFF STREET MANLY

CLIENT: C/- BARBARA BAGOT ARCHITECTURE

### **Shadowing June 21st 11.00am**

| Project number | 24-139   |         |         |  |
|----------------|----------|---------|---------|--|
| Date           | 08-11-24 | A 4 0 0 |         |  |
| Drawn by       | KP       | •       |         |  |
| Checked by     | JD       | Scale   | 1 : 200 |  |