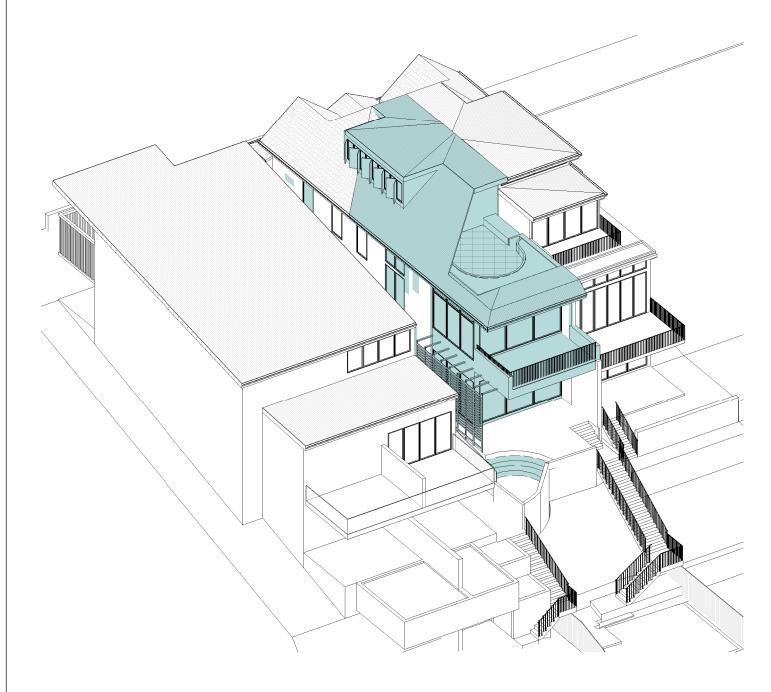

June 21st 11.00am Existing

June 21st 11.00am Proposed

SUITE 1, 505 BALMAIN ROAD, LILYFIELD, NSW P.O.BOX 446 GLADESVILLE 2111 **SHADOW ANALYSIS CONSULTANTS** 

MOBILE: 0410 699919

info@caddraftnsw.com.au

| No. | Description | Date |
|-----|-------------|------|
|     |             |      |
|     |             |      |
|     |             |      |
|     |             |      |
|     |             |      |
|     |             |      |

SHADOW DIAGRAMS: No. 7 CLIFF STREET

MANLY

CLIENT: C/- BARBARA BAGOT ARCHITECTURE

#### 3D Sun Views June 21st 11.00am

| Project number | 24-139   |       |
|----------------|----------|-------|
| Date           | 08-11-24 | A109  |
| Drawn by       | KP       |       |
| Checked by     | JD       | Scale |