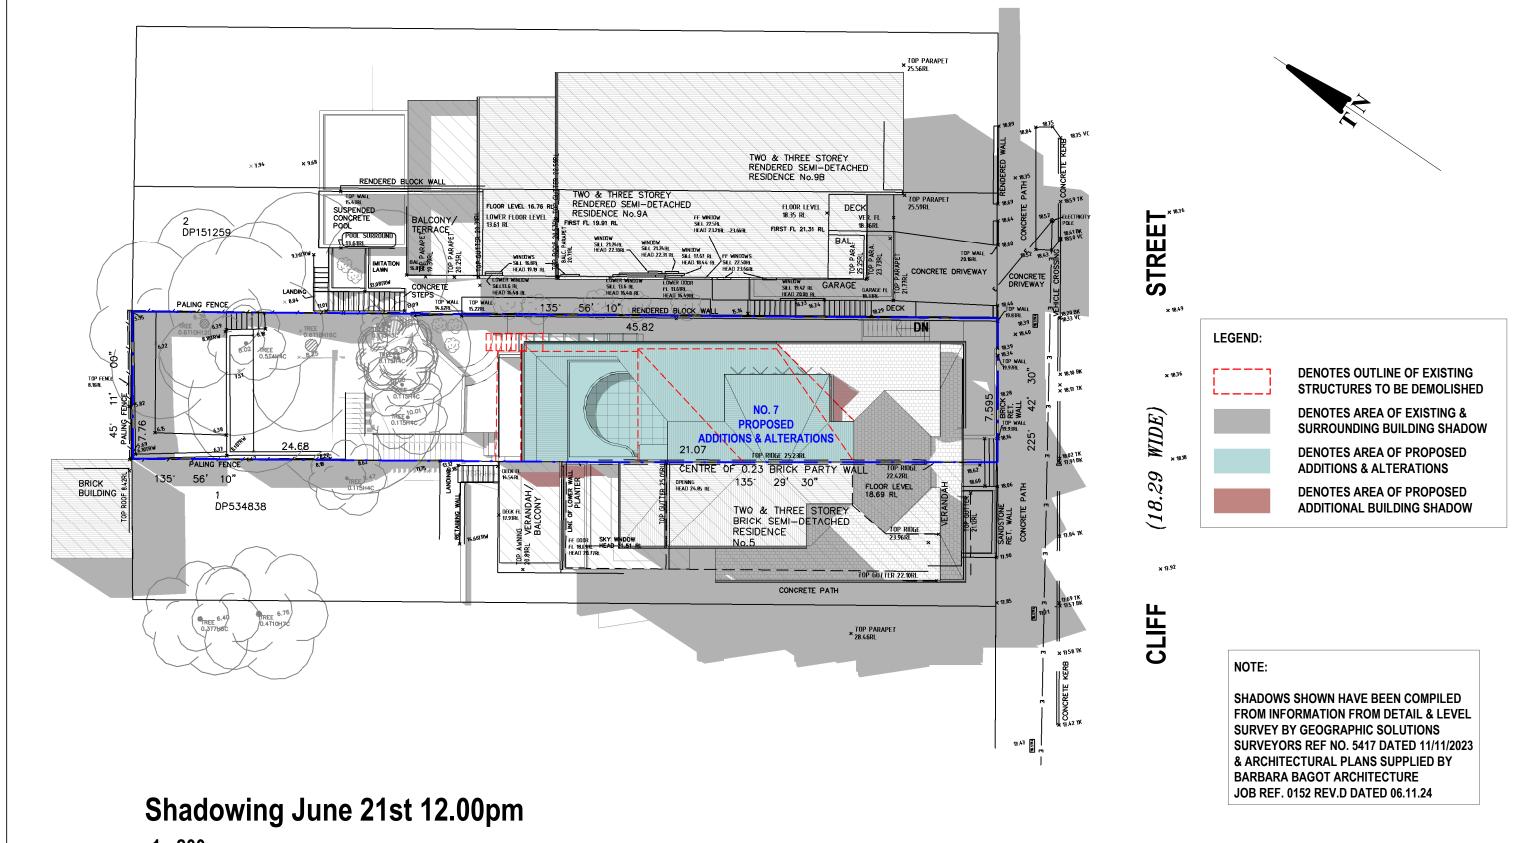

SHADOW DIAGRAMS: No. 7 CLIFF STREET MANLY

**CLIENT: C/- BARBARA BAGOT ARCHITECTURE** 

#### **Shadowing June 21st 12.00pm**

| Project number | 24-139   |       |         |
|----------------|----------|-------|---------|
| Date           | 08-11-24 | A103  |         |
| Drawn by       | KP       |       |         |
| Checked by     | JD       | Scale | 1 : 200 |