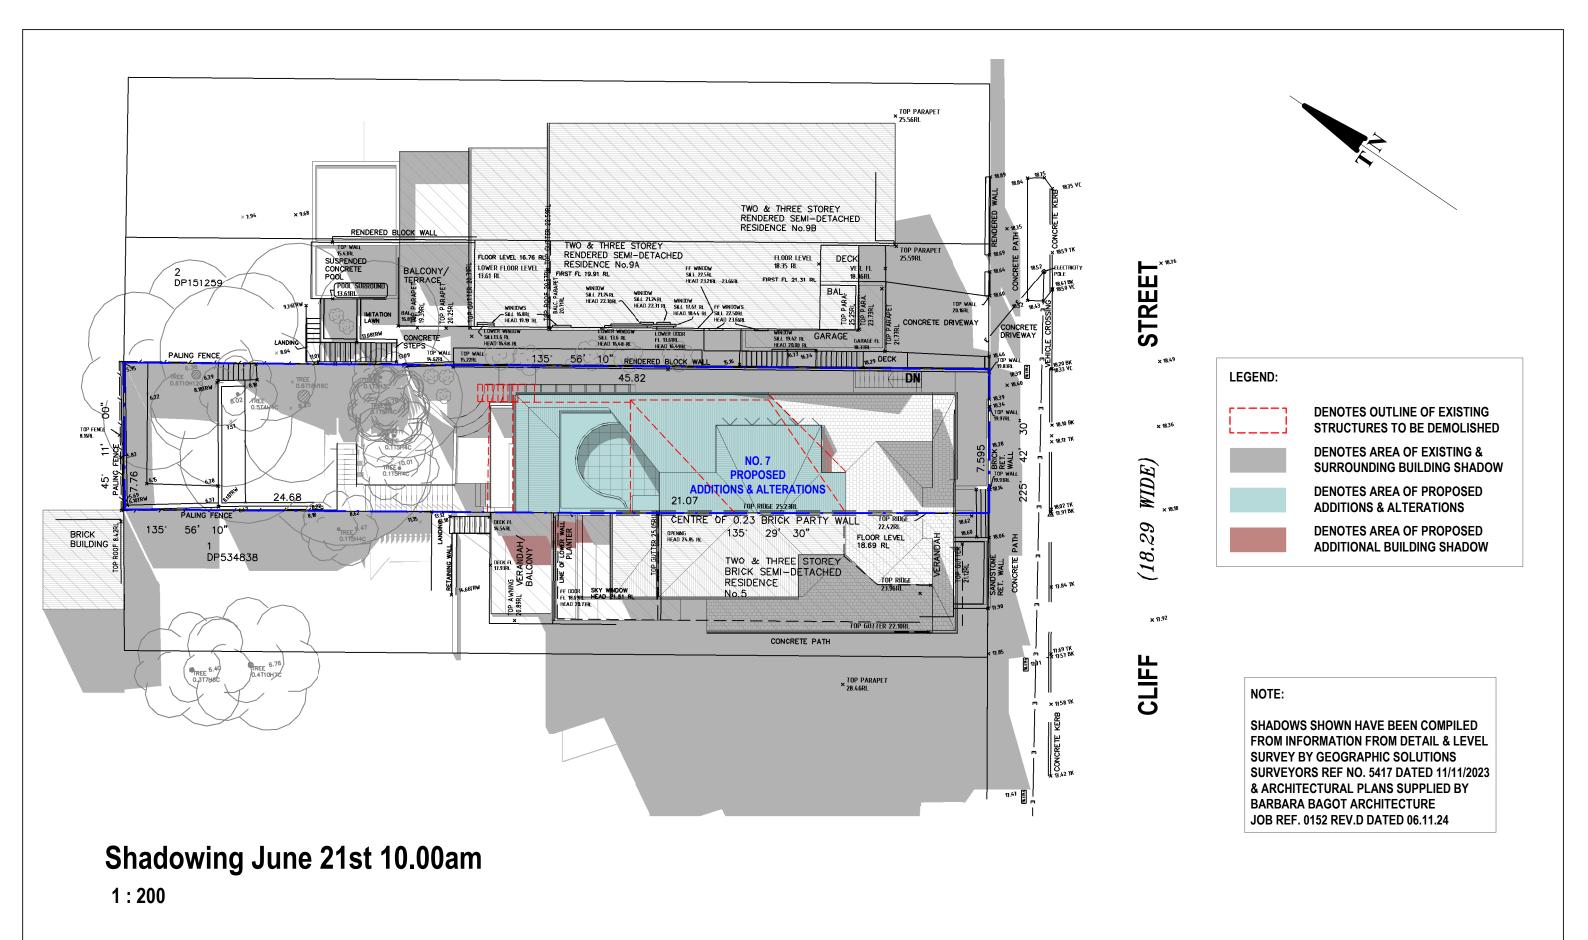

SHADOW DIAGRAMS: No. 7 CLIFF STREET MANLY

CLIENT: C/- BARBARA BAGOT ARCHITECTURE

### Shadowing June 21st 10.00am

| _              |          |                  |         |
|----------------|----------|------------------|---------|
| Project number | 24-139   |                  |         |
| Date           | 08-11-24 | A10 <sup>-</sup> | 1       |
| Drawn by       | KP       |                  |         |
| Checked by     | JD       | Scale            | 1 : 200 |