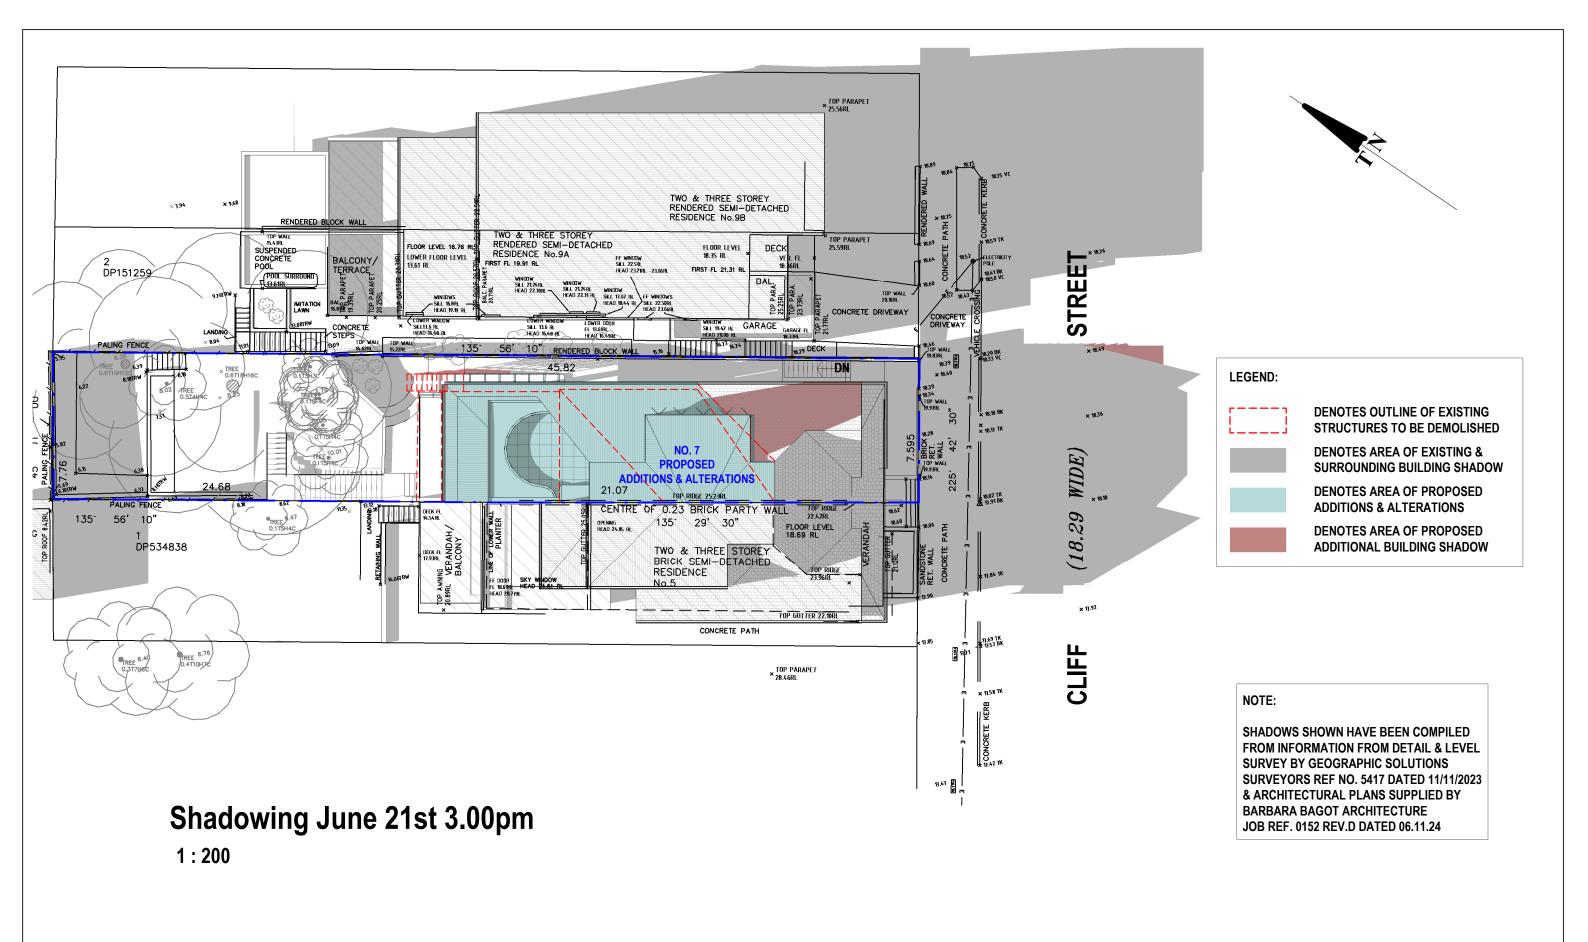

SHADOW DIAGRAMS: No. 7 CLIFF STREET MANLY

**CLIENT: C/- BARBARA BAGOT ARCHITECTURE** 

#### **Shadowing June 21st 3.00pm**

|                |          |       | -     |
|----------------|----------|-------|-------|
| Project number | 24-139   |       |       |
| Date           | 08-11-24 |       | A106  |
| Drawn by       | KP       |       |       |
| Checked by     | JD       | Scale | 1:200 |