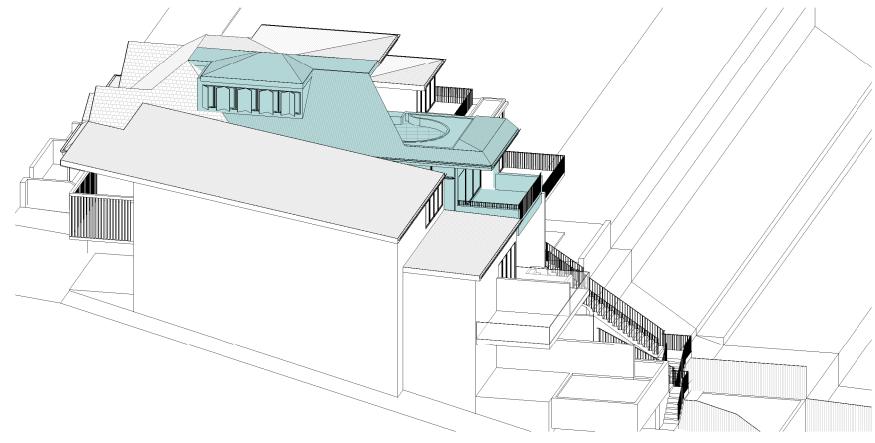

June 21st 9.00am Existing

June 21st 9.00am Proposed

## Cad Draft P/L ABN 27 083 288 153

SUITE 1, 505 BALMAIN ROAD, LILYFIELD, NSW P.O.BOX 446 GLADESVILLE 2111 **SHADOW ANALYSIS CONSULTANTS** 

MOBILE: 0410 699919

info@caddraftnsw.com.au

| No. | Description | Date |
|-----|-------------|------|
|     |             |      |
|     |             |      |
|     |             |      |
|     |             |      |
|     |             |      |
|     |             |      |

**SHADOW DIAGRAMS:** No. 7 CLIFF STREET MANLY

CLIENT: C/- BARBARA BAGOT ARCHITECTURE

#### 3D Sun Views June 21st 9.00am

| Project number | 24-139   |       |
|----------------|----------|-------|
| Date           | 08-11-24 | A107  |
| Drawn by       | KP       |       |
| Checked by     | JD       | Scale |