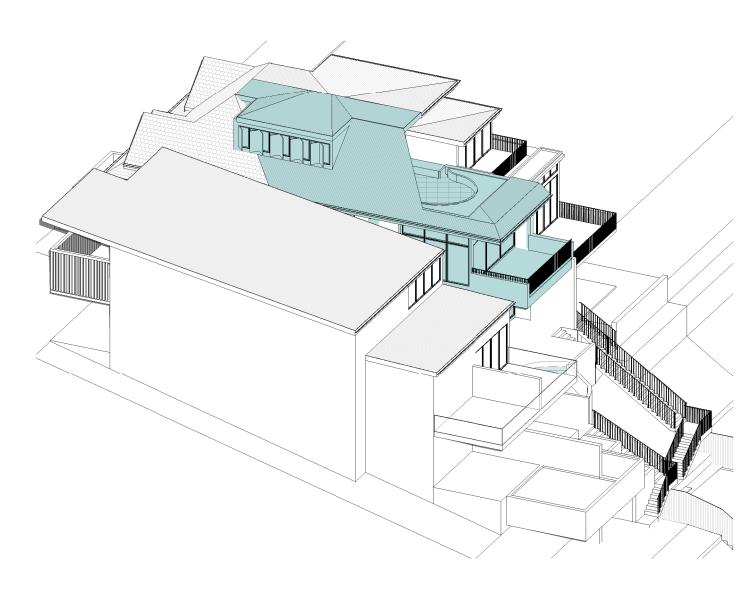

June 21st 11.00am Existing

June 21st 11.00am Proposed

SUITE 1, 505 BALMAIN ROAD, LILYFIELD, NSW P.O.BOX 446 GLADESVILLE 2111 **SHADOW ANALYSIS CONSULTANTS** 

MOBILE: 0410 699919

info@caddraftnsw.com.au

| No. | Description | Date |
|-----|-------------|------|
|     |             |      |
|     |             |      |
|     |             |      |
|     |             |      |
|     |             |      |
|     |             |      |

SHADOW DIAGRAMS: No. 7 CLIFF STREET

MANLY

CLIENT: C/- BARBARA BAGOT ARCHITECTURE

#### 3D Sun Views June 21st 11.00am

| Project number | 24-139   |       |
|----------------|----------|-------|
| Date           | 08-11-24 | A109  |
| Drawn by       | KP       |       |
| Checked by     | JD       | Scale |