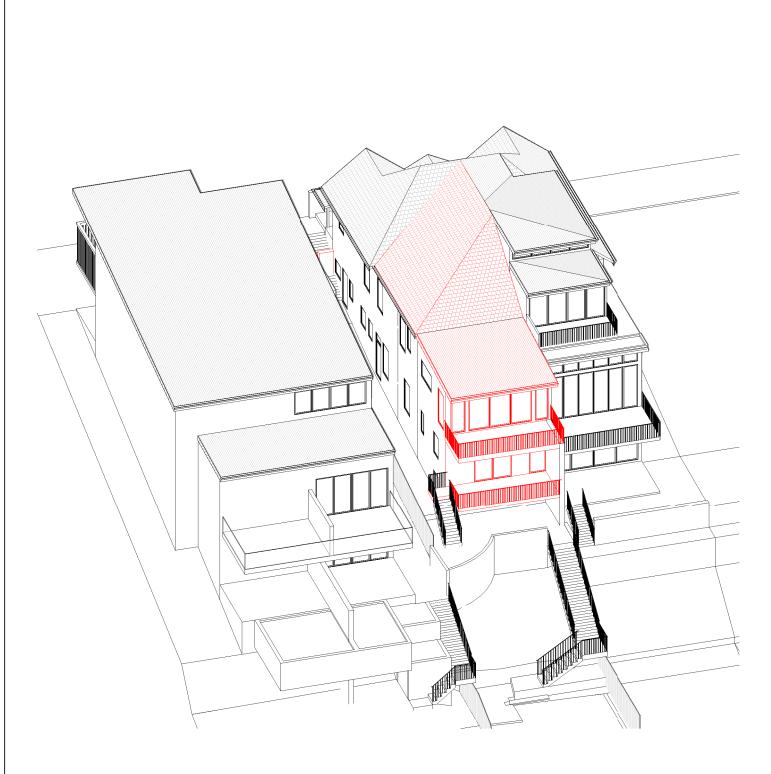

June 21st 12.00pm Proposed

SUITE 1, 505 BALMAIN ROAD, LILYFIELD, NSW P.O.BOX 446 GLADESVILLE 2111 SHADOW ANALYSIS CONSULTANTS

MOBILE: 0410 699919 info@caddraftnsw.com.au

No.

Description

SHADOW DIAGRAMS: No. 7 CLIFF STREET MANLY

Date

CLIENT: C/- BARBARA BAGOT ARCHITECTURE

#### 3D Sun Views June 21st 12.00pm

| Project number | 24-139   |       |
|----------------|----------|-------|
| Date           | 08-11-24 | A110  |
| Drawn by       | KP       |       |
| Checked by     | JD       | Scale |