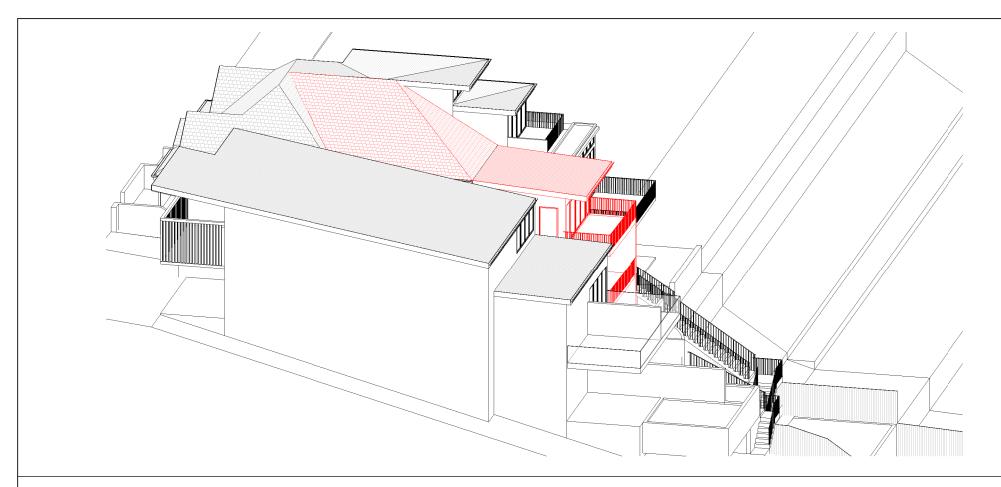

June 21st 3.00pm Existing

June 21st 3.00pm Proposed

SUITE 1, 505 BALMAIN ROAD, LILYFIELD, NSW P.O.BOX 446 GLADESVILLE 2111 **SHADOW ANALYSIS CONSULTANTS** 

MOBILE: 0410 699919

info@caddraftnsw.com.au

| No. | Description | Date |
|-----|-------------|------|
|     |             |      |
|     |             |      |
|     |             |      |
|     |             |      |
|     |             |      |
|     |             |      |
|     |             |      |

SHADOW DIAGRAMS: No. 7 CLIFF STREET MANLY

CLIENT: C/- BARBARA BAGOT ARCHITECTURE

### 3D Sun Views June 21st 3.00pm

| Project number | 24-139   | A113  |
|----------------|----------|-------|
| Date           | 08-11-24 |       |
| Drawn by       | КР       |       |
| Checked by     | JD       | Scale |