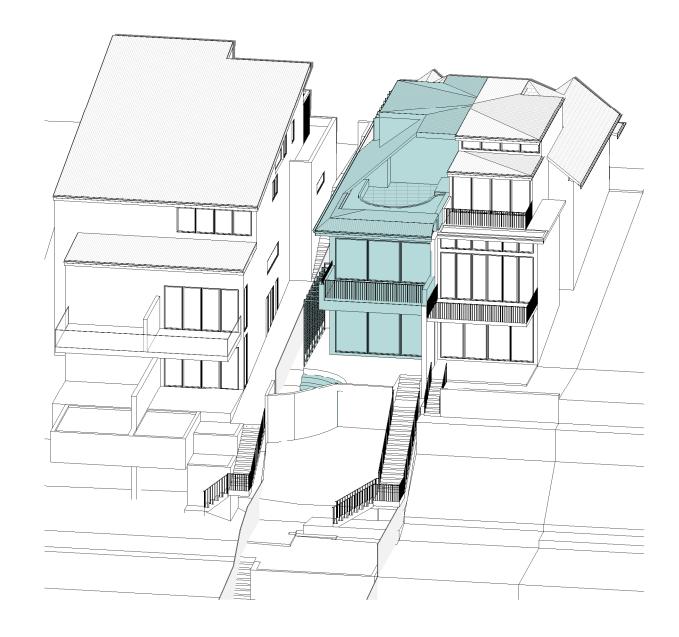

June 21st 12.00pm Proposed

SUITE 1, 505 BALMAIN ROAD, LILYFIELD, NSW P.O.BOX 446 GLADESVILLE 2111 SHADOW ANALYSIS CONSULTANTS

MOBILE: 0410 699919 info@caddraftnsw.com.au

No.

Description

SHADOW DIAGRAMS: No. 7 CLIFF STREET MANLY

Date

CLIENT: C/- BARBARA BAGOT ARCHITECTURE

#### 3D Sun Views June 21st 12.00pm

| Project number | 24-139   |       |
|----------------|----------|-------|
| Date           | 08-11-24 | A110  |
| Drawn by       | KP       |       |
| Checked by     | JD       | Scale |