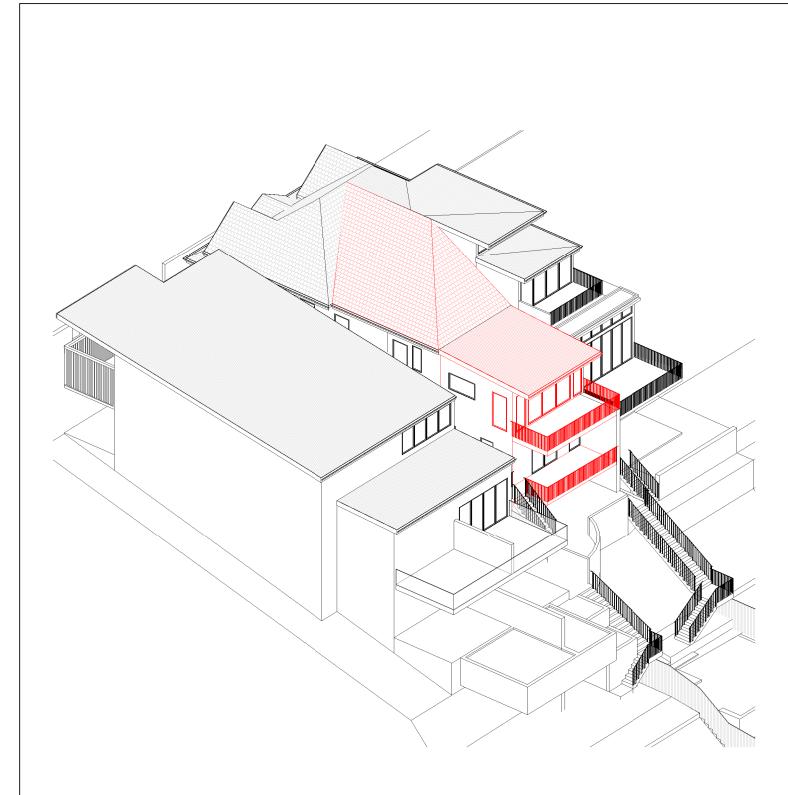

June 21st 12.00pm Proposed

SUITE 1, 505 BALMAIN ROAD, LILYFIELD, NSW P.O.BOX 446 GLADESVILLE 2111 SHADOW ANALYSIS CONSULTANTS

MOBILE: 0410 699919 info@caddraftnsw.com.au

No.

Description

SHADOW DIAGRAMS: No. 7 CLIFF STREET MANLY

Date

CLIENT: C/- BARBARA BAGOT ARCHITECTURE

#### 3D Sun Views June 21st 12.00pm

| Project number | 24-139   |       |
|----------------|----------|-------|
| Date           | 08-11-24 | A110  |
| Drawn by       | KP       |       |
| Checked by     | JD       | Scale |