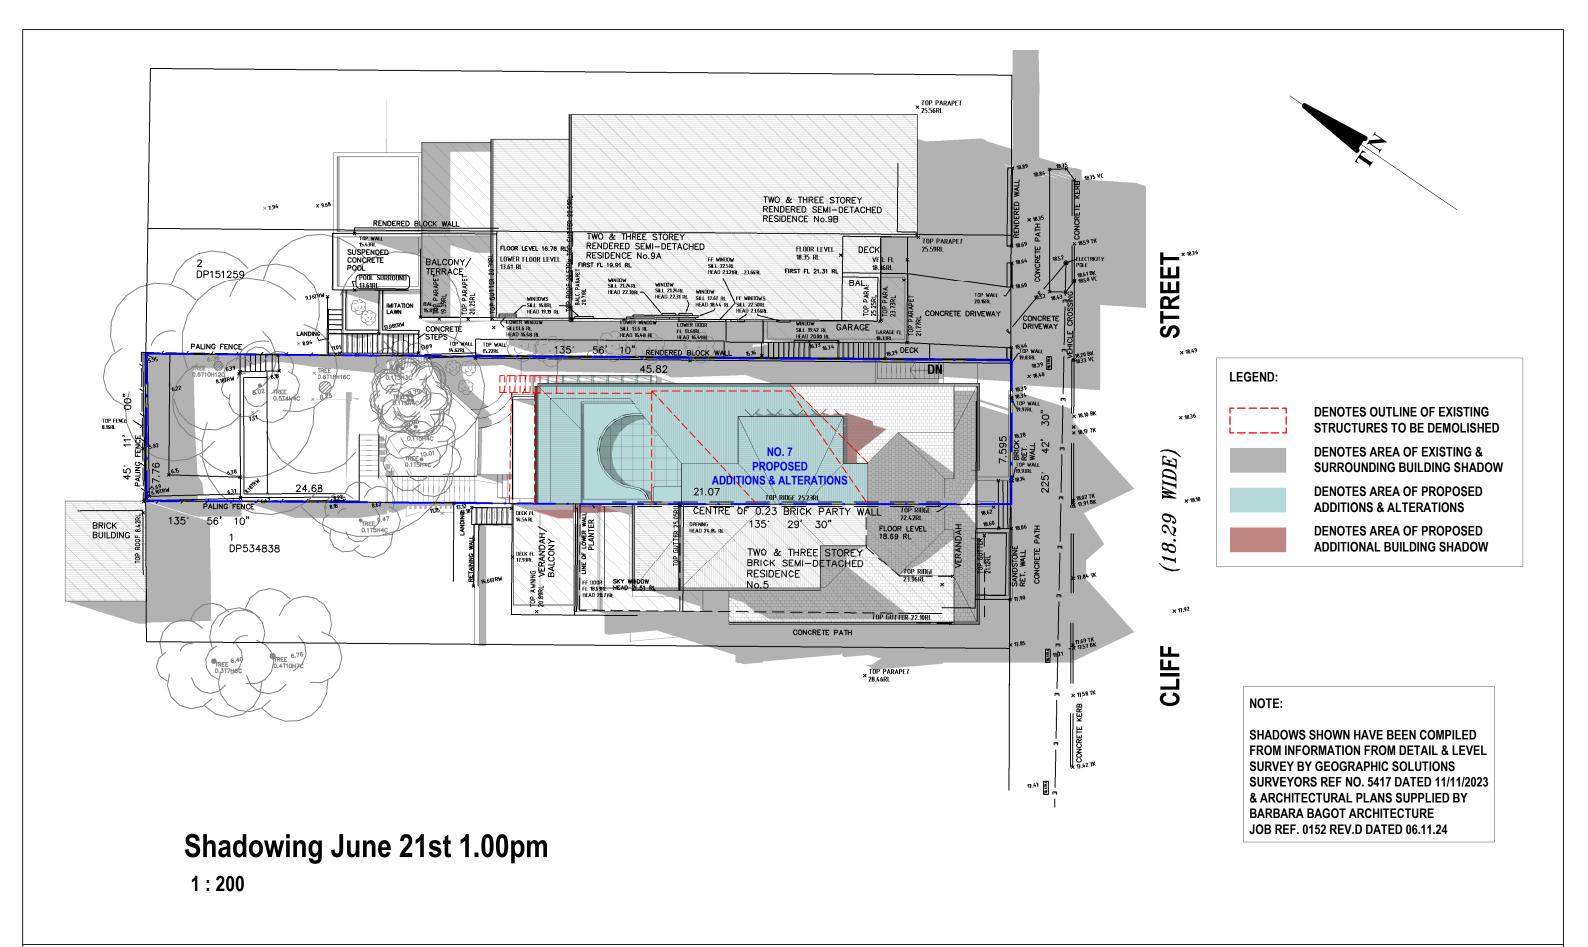

SHADOW DIAGRAMS: No. 7 CLIFF STREET MANLY

CLIENT: C/- BARBARA BAGOT ARCHITECTURE

### **Shadowing June 21st 1.00pm**

| Project number | 24-139   |       |       |  |  |
|----------------|----------|-------|-------|--|--|
| Date           | 08-11-24 |       | A104  |  |  |
| Drawn by       | KP       |       |       |  |  |
| Checked by     | JD       | Scale | 1:200 |  |  |