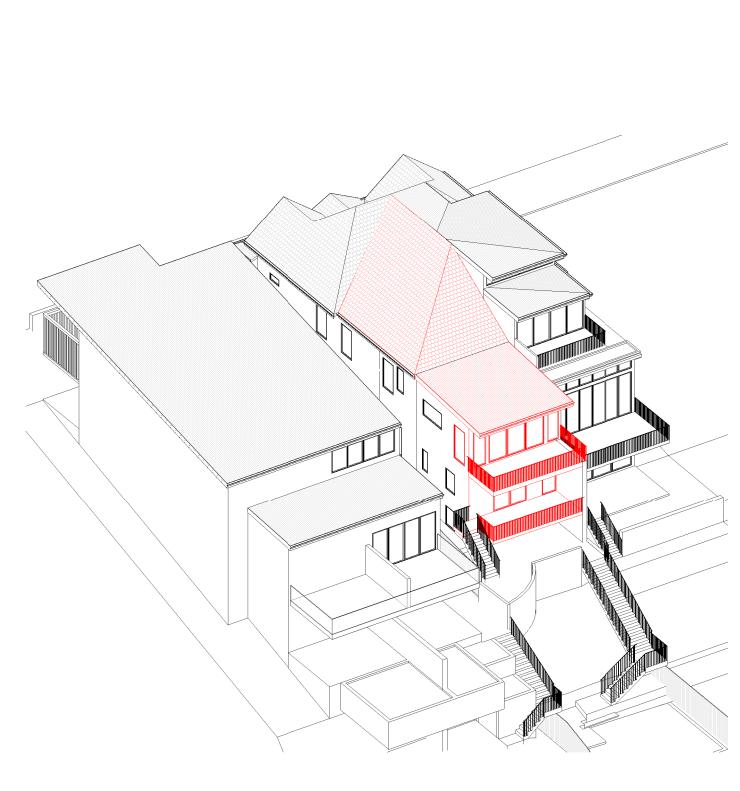

June 21st 10.00am Existing

June 21st 10.00am Proposed

SHADOW DIAGRAMS: No. 7 CLIFF STREET

MANLY

CLIENT: C/- BARBARA BAGOT ARCHITECTURE

#### 3D Sun Views June 21st 10.00am

| Project number | 24-139   |       |
|----------------|----------|-------|
| Date           | 08-11-24 | A108  |
| Drawn by       | KP       |       |
| Checked by     | JD       | Scale |