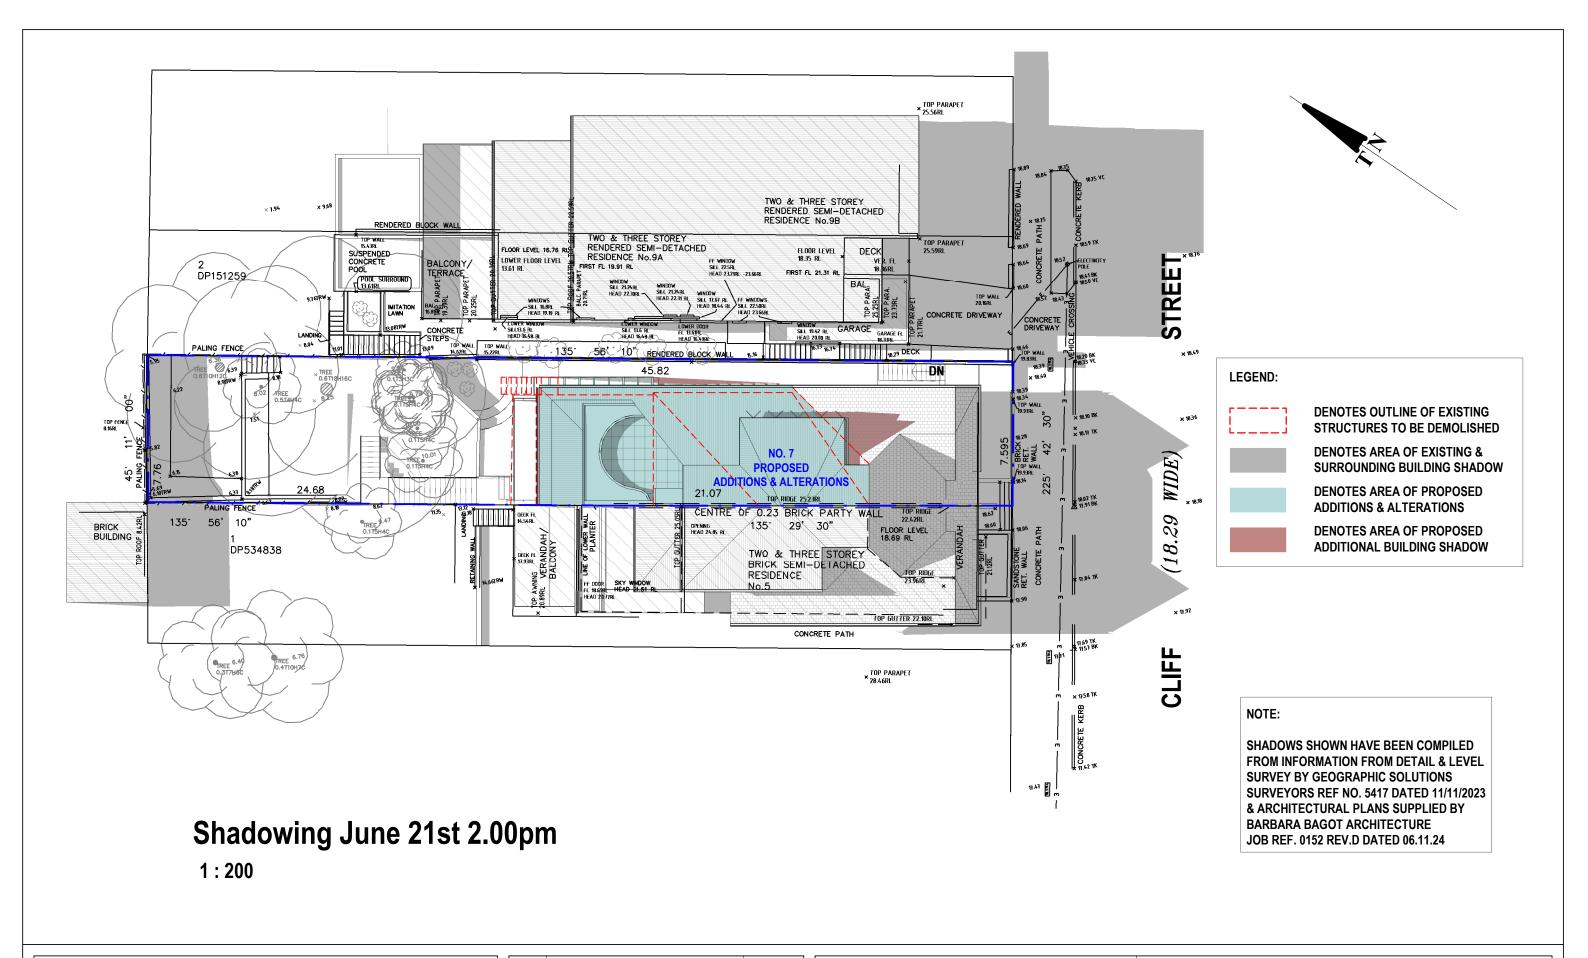

SHADOW DIAGRAMS: No. 7 CLIFF STREET MANLY

CLIENT: C/- BARBARA BAGOT ARCHITECTURE

#### **Shadowing June 21st 2.00pm**

|                | 9 –      |       |       |
|----------------|----------|-------|-------|
| Project number | 24-139   |       |       |
| Date           | 08-11-24 |       | \105  |
| Drawn by       | KP       |       |       |
| Checked by     | JD       | Scale | 1:200 |