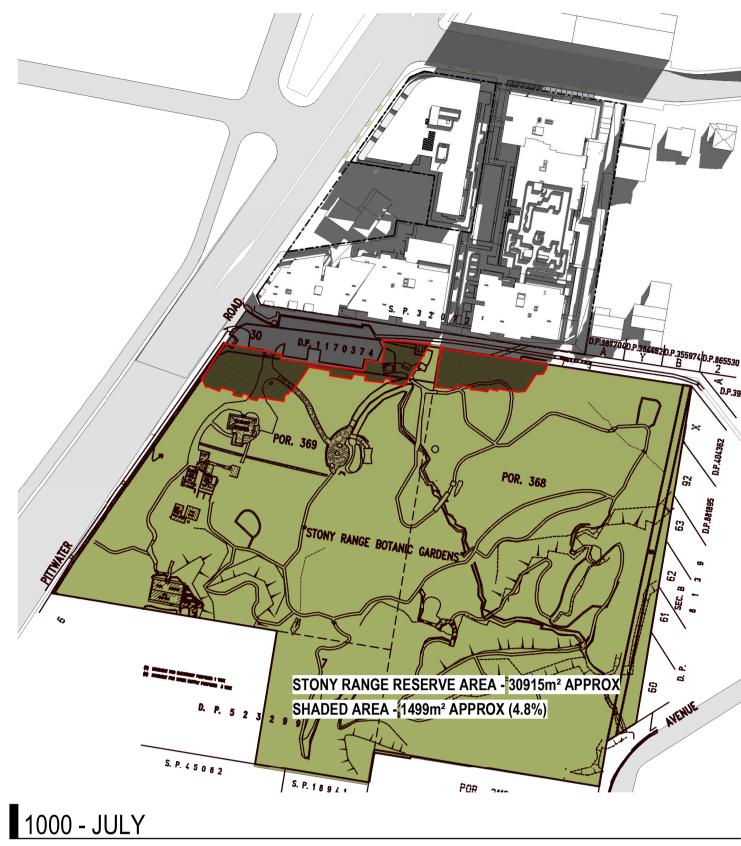

## DA SUBMISSION

Revisions A 29.06.23 COUNCIL ISSUE B 05.07.23 COUNCIL ISSUE

EXTENT OF SHADOWING FROM PROPOSED FORM

— MAIN TRACK --- SIDE TRACK SENSORY TRACK APPROXIMATE LOCATION OF TRACKS

4 Delmar Pde & 812 Pittwater Rd, Dee Why

SHADOW PLANS -JULY 21st

Author JC Scale: @ A1 1: 1500 Drawing No. SK02.16 B

rothelowman

EXTENT OF SHADOWING FROM PROPOSED FORM — MAIN TRACK --- SIDE TRACK SENSORY TRACK

APPROXIMATE LOCATION OF TRACKS

4 Delmar Pde & 812 Pittwater Rd, Dee Why