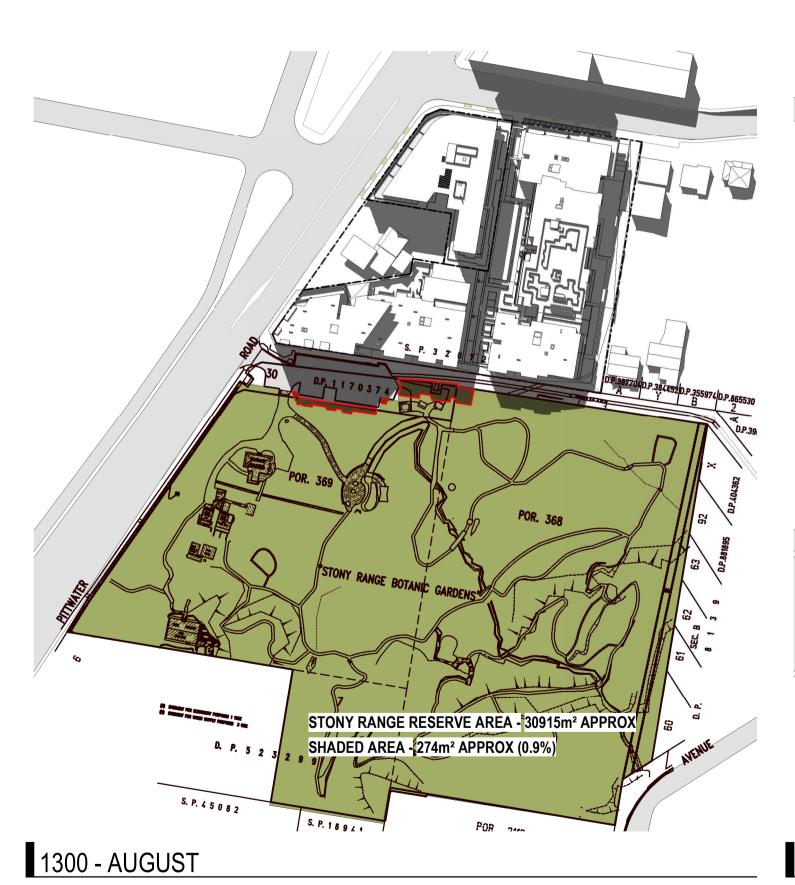

POSED FORM — MAIN TRACK --- SIDE TRACK

APPROXIMATE LOCATION OF TRACKS

SENSORY TRACK

4 Delmar Pde & 812 Pittwater Rd, Dee Why SHADOW PLANS - MAY Project No 221054 Date 05.07.23

rothelowman















EXTENT OF SHADOWING FROM PROPOSED FORM — MAIN TRACK

--- SIDE TRACK SENSORY TRACK APPROXIMATE LOCATION OF TRACKS 4 Delmar Pde & 812 Pittwater Rd, Dee Why SHADOW PLANS -JUNE 21st

Author JC Scale: @ A1 1: 1500 Drawing No. SK02.15 B

rothelowman















## DA SUBMISSION

Revisions A 29.06.23 COUNCIL ISSUE B 05.07.23 COUNCIL ISSUE

EXTENT OF SHADOWING FROM PROPOSED FORM

— MAIN TRACK --- SIDE TRACK SENSORY TRACK APPROXIMATE LOCATION OF TRACKS

4 Delmar Pde & 812 Pittwater Rd, Dee Why

SHADOW PLANS -JULY 21st

Author JC Scale: @ A1 1: 1500 Drawing No. SK02.16 B

rothelowman















EXTENT OF SHADOWING FROM PROPOSED FORM — MAIN TRACK --- SIDE TRACK SENSORY TRACK

APPROXIMATE LOCATION OF TRACKS

4 Delmar Pde & 812 Pittwater Rd, Dee Why

SHADOW PLANS -**AUGUST 21st** 

Author JC Scale: @ A1 1: 1500 Drawing No. SK02.17 B









— MAIN TRACK --- SIDE TRACK SENSORY TRACK

EXTENT OF SHADOWING FROM PROPOSED FORM

APPROXIMATE LOCATION OF TRACKS

4 Delmar Pde & 812 Pittwater Rd, Dee Why

SHADOW PLANS -**SEPTEMBER 21st** 

Author JC Scale: @ A1 1: 1500 Drawing No. SK02.18 B

rothelowman















DA SUBMISSION

Revisions A 29.06.23 COUNCIL ISSUE B 05.07.23 COUNCIL ISSUE

EXTENT OF SHADOWING FROM PROPOSED FORM — MAIN TRACK --- SIDE TRACK

APPROXIMATE LOCATION OF TRACKS

SENSORY TRACK

4 Delmar Pde & 812 Pittwater Rd, Dee Why SHADOW PLANS -**OCTOBER 21st** 

Author J