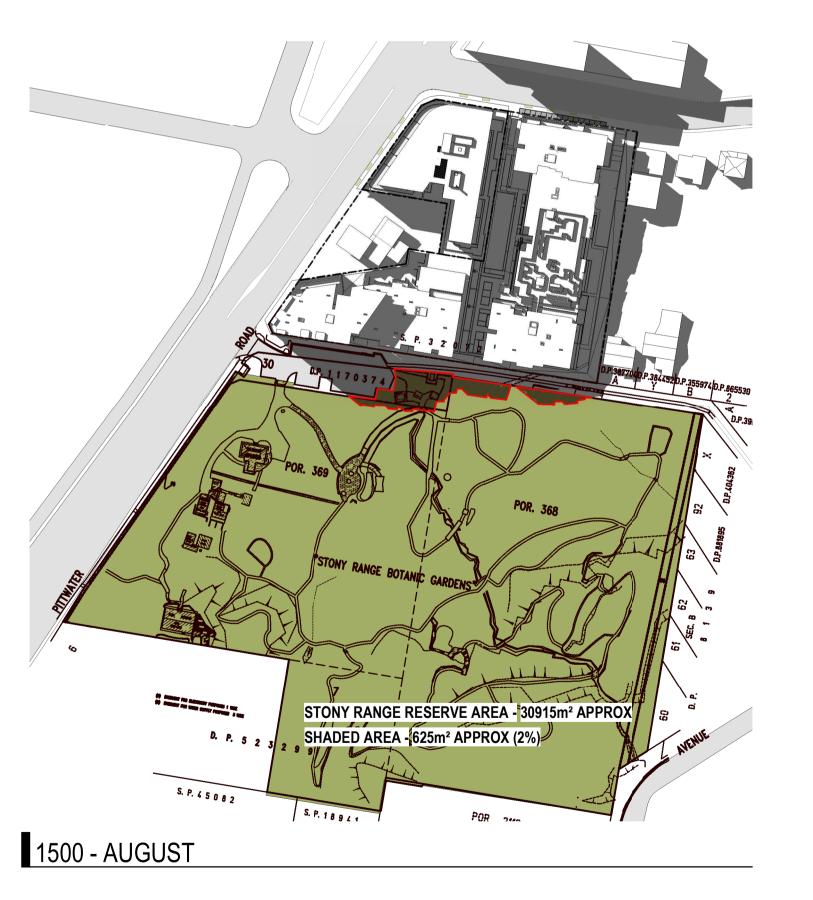

SHADOW PLANS -**AUGUST 21st** 

Author JC Scale: @ A1 1: 1500 Drawing No. SK02.17 B

— MAIN TRACK --- SIDE TRACK SENSORY TRACK

EXTENT OF SHADOWING FROM PROPOSED FORM

APPROXIMATE LOCATION OF TRACKS

4 Delmar Pde & 812 Pittwater Rd, Dee Why

SHADOW PLANS -**SEPTEMBER 21st** 

Author JC Scale: @ A1 1: 1500 Drawing No. SK02.18 B

rothelowman

DA SUBMISSION

Revisions A 29.06.23 COUNCIL ISSUE B 05.07.23 COUNCIL ISSUE

EXTENT OF SHADOWING FROM PROPOSED FORM — MAIN TRACK --- SIDE TRACK