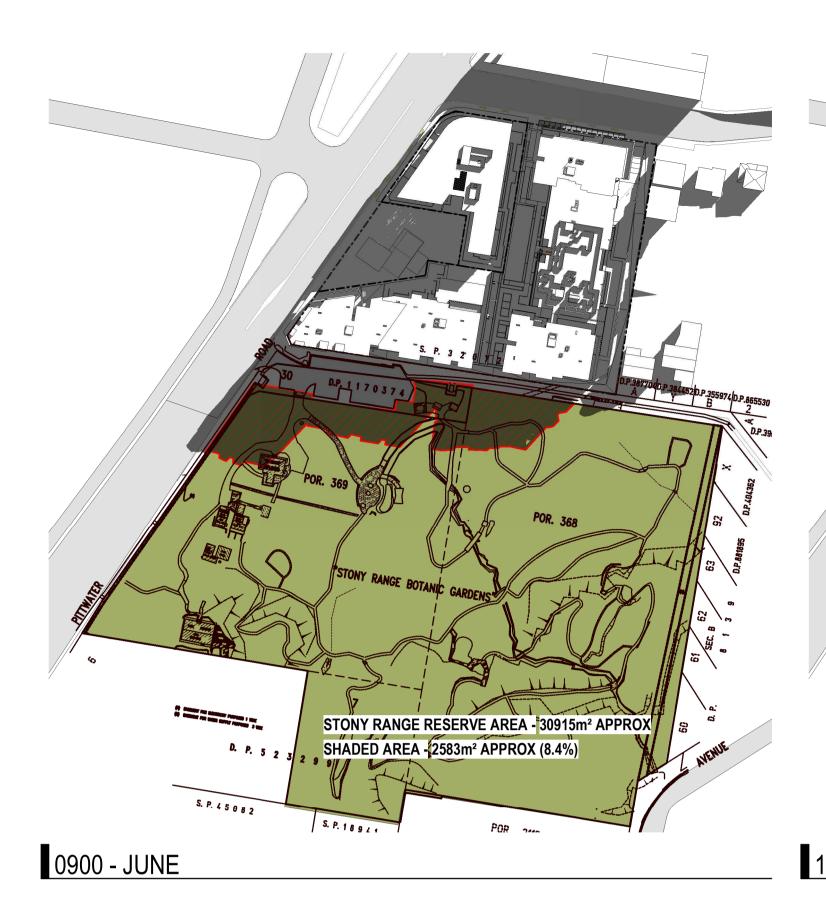

rothelowman

EXTENT OF SHADOWING FROM PROPOSED FORM — MAIN TRACK

--- SIDE TRACK SENSORY TRACK APPROXIMATE LOCATION OF TRACKS 4 Delmar Pde & 812 Pittwater Rd, Dee Why SHADOW PLANS -JUNE 21st

Author JC Scale: @ A1 1: 1500 Drawing No. SK02.15 B