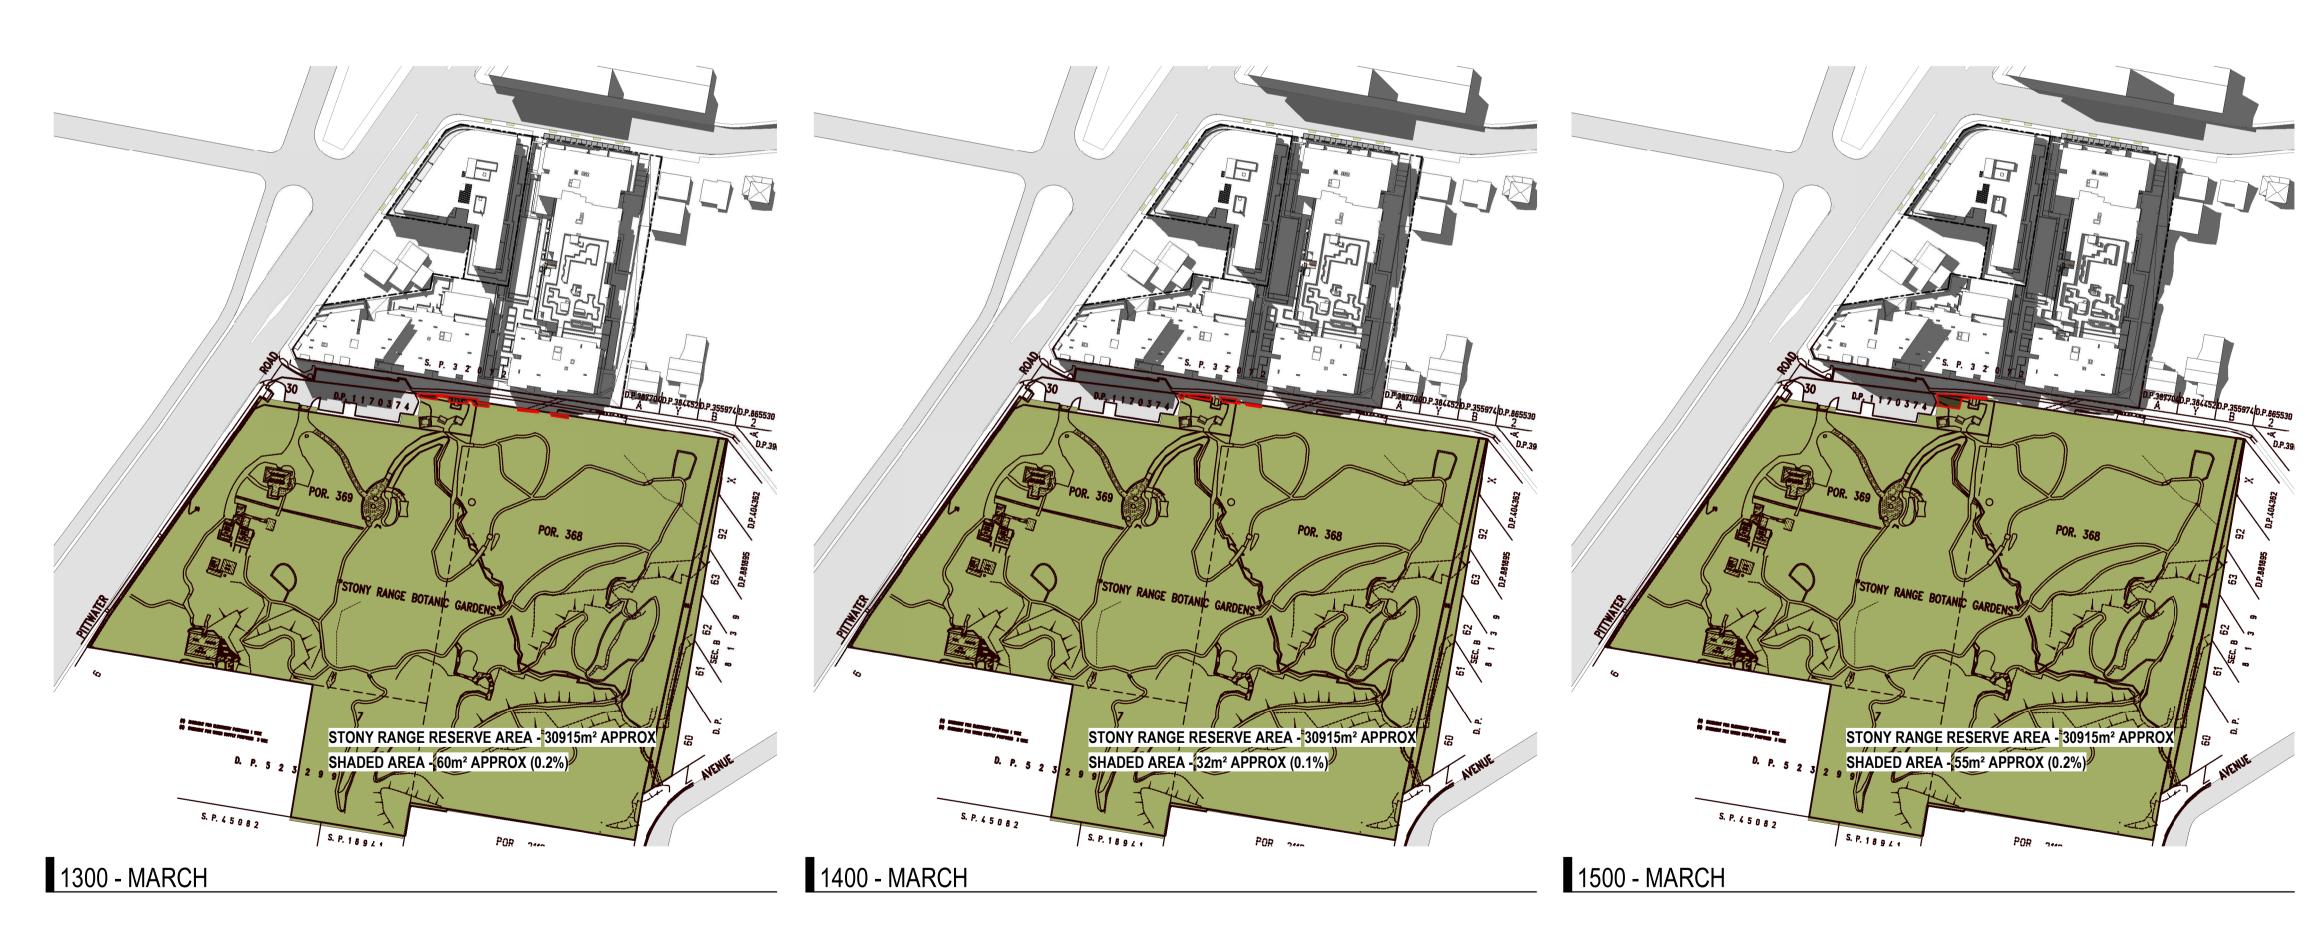

rothelowman

EXTENT OF SHADOWING FROM PROPOSED FORM — MAIN TRACK --- SIDE TRACK

SENSORY TRACK APPROXIMATE LOCATION OF TRACKS 4 Delmar Pde & 812 Pittwater Rd, Dee Why

SHADOW PLANS -MARCH 21st

Author JC Scale: @ A1 1: 1500 Prawing No. SK02.12 B