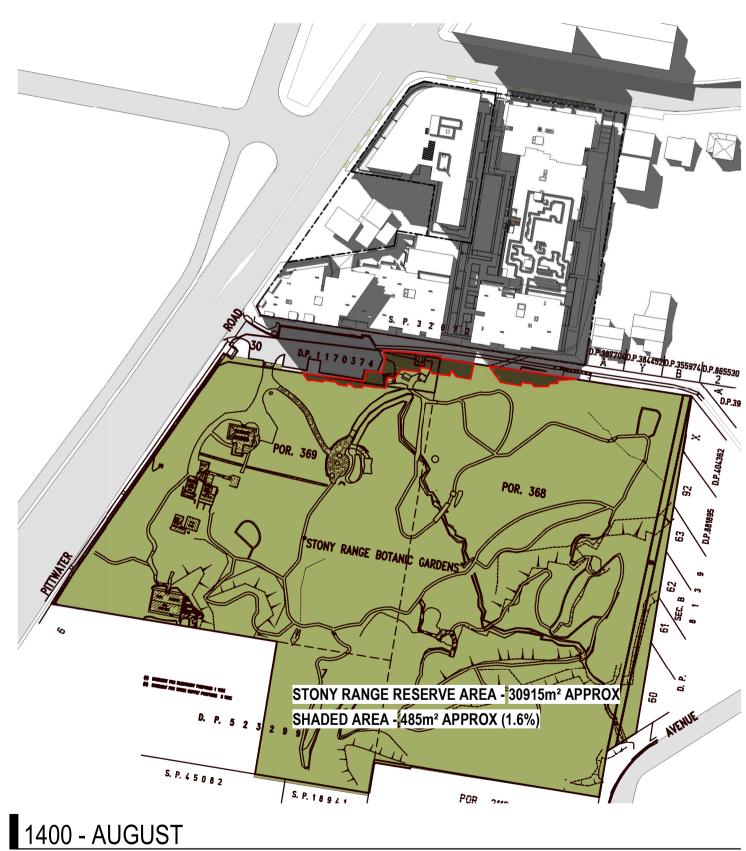

SHADOW PLANS -JULY 21st

Author JC Scale: @ A1 1: 1500 Drawing No. SK02.16 B

rothelowman

EXTENT OF SHADOWING FROM PROPOSED FORM — MAIN TRACK --- SIDE TRACK SENSORY TRACK

APPROXIMATE LOCATION OF TRACKS

4 Delmar Pde & 812 Pittwater Rd, Dee Why

SHADOW PLANS -**AUGUST 21st** 

Author JC Scale: @ A1 1: 1500 Drawing No. SK02.17 B

— MAIN TRACK --- SIDE TRACK SENSORY TRACK

EXTENT OF SHADOWING FROM PROPOSED FORM

APPROXIMATE LOCATION OF TRACKS

4 Delmar Pde & 812 Pittwater Rd, Dee Why