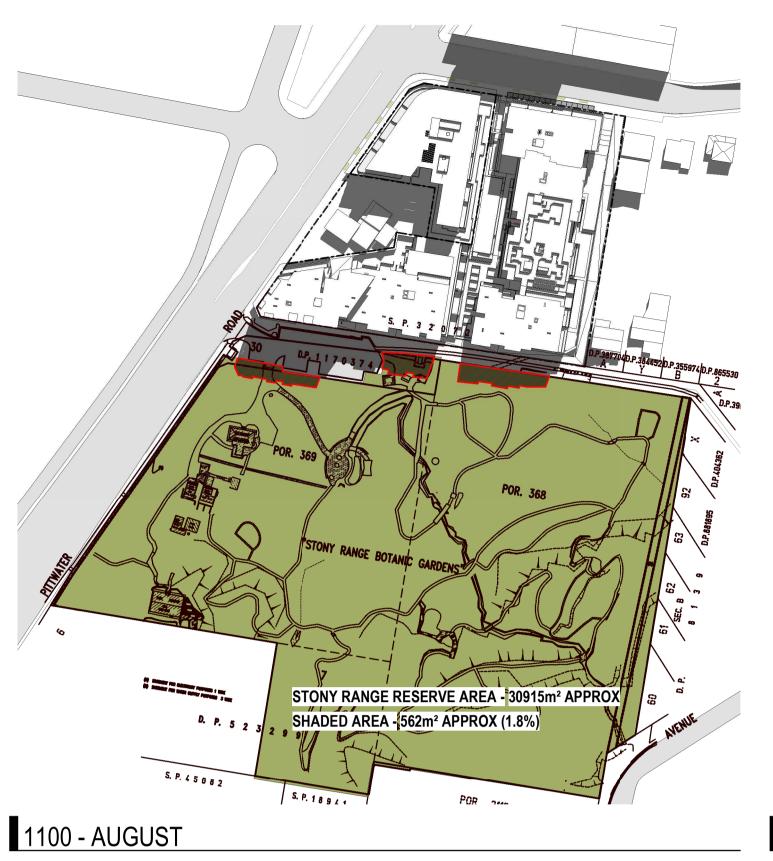

PROPOSED FORM — MAIN TRACK --- SIDE TRACK

APPROXIMATE LOCATION OF TRACKS

SENSORY TRACK

4 Delmar Pde & 812 Pittwater Rd, Dee Why SHADOW PLANS - MAY Project No 221054 Date 05.07.23

rothelowman















EXTENT OF SHADOWING FROM PROPOSED FORM — MAIN TRACK

--- SIDE TRACK SENSORY TRACK APPROXIMATE LOCATION OF TRACKS 4 Delmar Pde & 812 Pittwater Rd, Dee Why SHADOW PLANS -JUNE 21st

Author JC Scale: @ A1 1: 1500 Drawing No. SK02.15 B

rothelowman















## DA SUBMISSION

Revisions A 29.06.23 COUNCIL ISSUE B 05.07.23 COUNCIL ISSUE

EXTENT OF SHADOWING FROM PROPOSED FORM

— MAIN TRACK --- SIDE TRACK SENSORY TRACK APPROXIMATE LOCATION OF TRACKS

4 Delmar Pde & 812 Pittwater Rd, Dee Why

SHADOW PLANS -JULY 21st

Author JC Scale: @ A1 1: 1500 Drawing No. SK02.16 B

rothelowman















EXTENT OF SHADOWING FROM PROPOSED FORM — MAIN TRACK --- SIDE TRACK SENSORY TRACK

APPROXIMATE LOCATION OF TRACKS

4 Delmar Pde & 812 Pittwater Rd, Dee Why

SHADOW PLANS -**AUGUST 21st** 

Author JC Scale: @ A1 1: 1500 Drawing No. SK02.17 B









— MAIN TRACK --- SIDE TRACK SENSORY TRACK

EXTENT OF SHADOWING FROM PROPOSED FORM

APPROXIMATE LOCATION OF TRACKS

4 Delmar Pde & 812 Pittwater Rd, Dee Why

SHADOW PLANS -**SEPTEMBER 21st** 

Author JC Scale: @ A1 1: 1500 Drawing No. SK02.18 B

rothelowman















DA SUBMISSION

Revisions A 29.06.23 COUNCIL ISSUE B 05.07.23 COUNCIL ISSUE

EXTENT OF SHADOWING FROM PROPOSED FORM — MAIN TRACK --- SIDE TRACK

APPROXIMATE LOCATION OF TRACKS

SENSORY TRACK

4 Delmar Pde & 812 Pittwater Rd, Dee Why SHADOW PLANS -**OCTOBER 21st** 

Auth