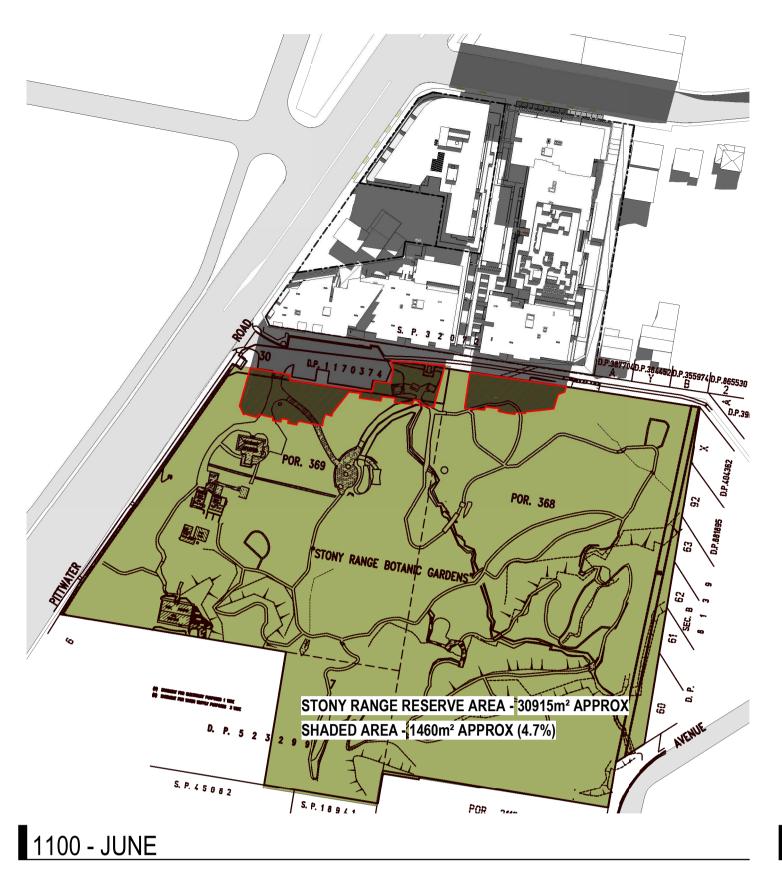

rothelowman

EXTENT OF SHADOWING FROM PROPOSED FORM — MAIN TRACK

--- SIDE TRACK SENSORY TRACK APPROXIMATE LOCATION OF TRACKS 4 Delmar Pde & 812 Pittwater Rd, Dee Why SHADOW PLANS -JUNE 21st

Author JC Scale: @ A1 1: 1500 Drawing No. SK02.15 B