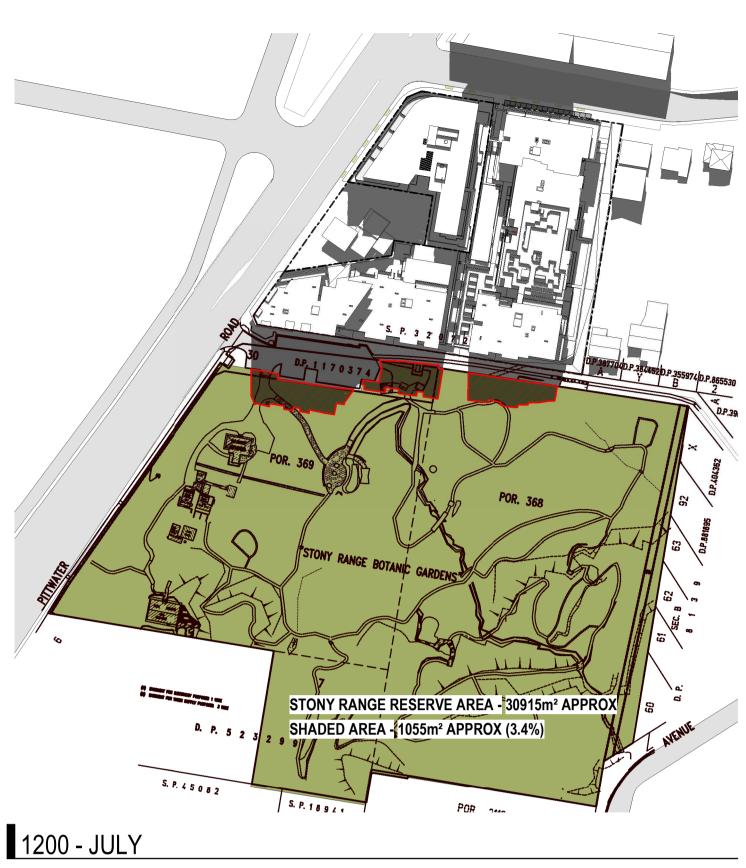

## DA SUBMISSION

Revisions A 29.06.23 COUNCIL ISSUE B 05.07.23 COUNCIL ISSUE

EXTENT OF SHADOWING FROM PROPOSED FORM

— MAIN TRACK --- SIDE TRACK SENSORY TRACK APPROXIMATE LOCATION OF TRACKS

4 Delmar Pde & 812 Pittwater Rd, Dee Why

SHADOW PLANS -JULY 21st

Author JC Scale: @ A1 1: 1500 Drawing No. SK02.16 B

rothelowman

EXTENT OF SHADOWING FROM PROPOSED FORM — MAIN TRACK --- SIDE TRACK SENSORY TRACK

APPROXIMATE LOCATION OF TRACKS

4 Delmar Pde & 812 Pittwater Rd, Dee Why