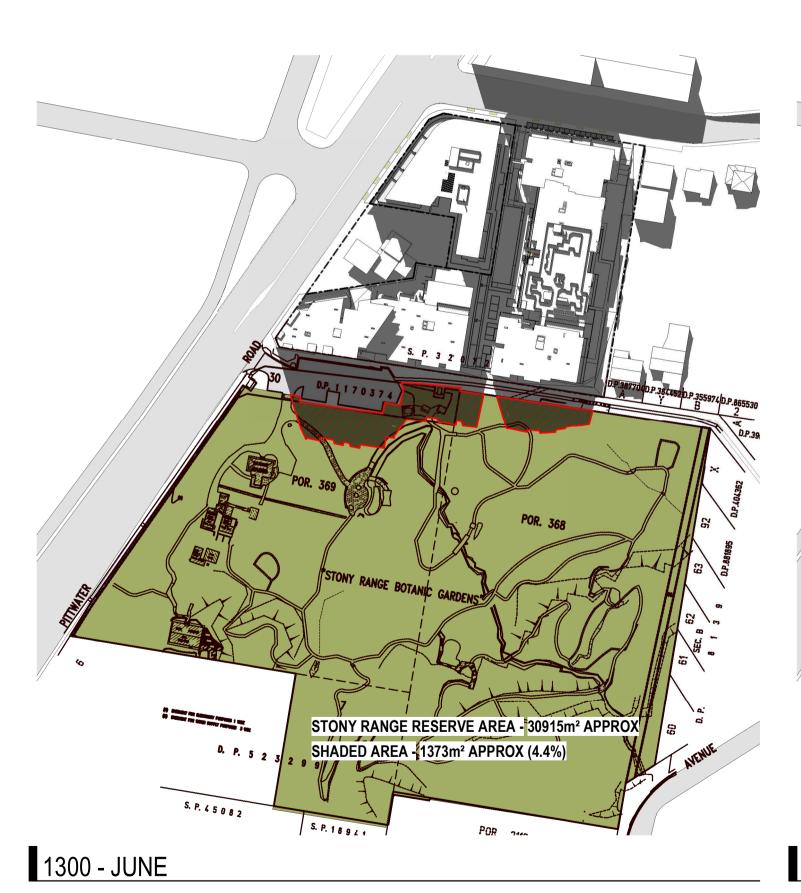

rothelowman

EXTENT OF SHADOWING FROM PROPOSED FORM — MAIN TRACK

--- SIDE TRACK SENSORY TRACK APPROXIMATE LOCATION OF TRACKS 4 Delmar Pde & 812 Pittwater Rd, Dee Why SHADOW PLANS -JUNE 21st

Author JC Scale: @ A1 1: 1500 Drawing No. SK02.15 B