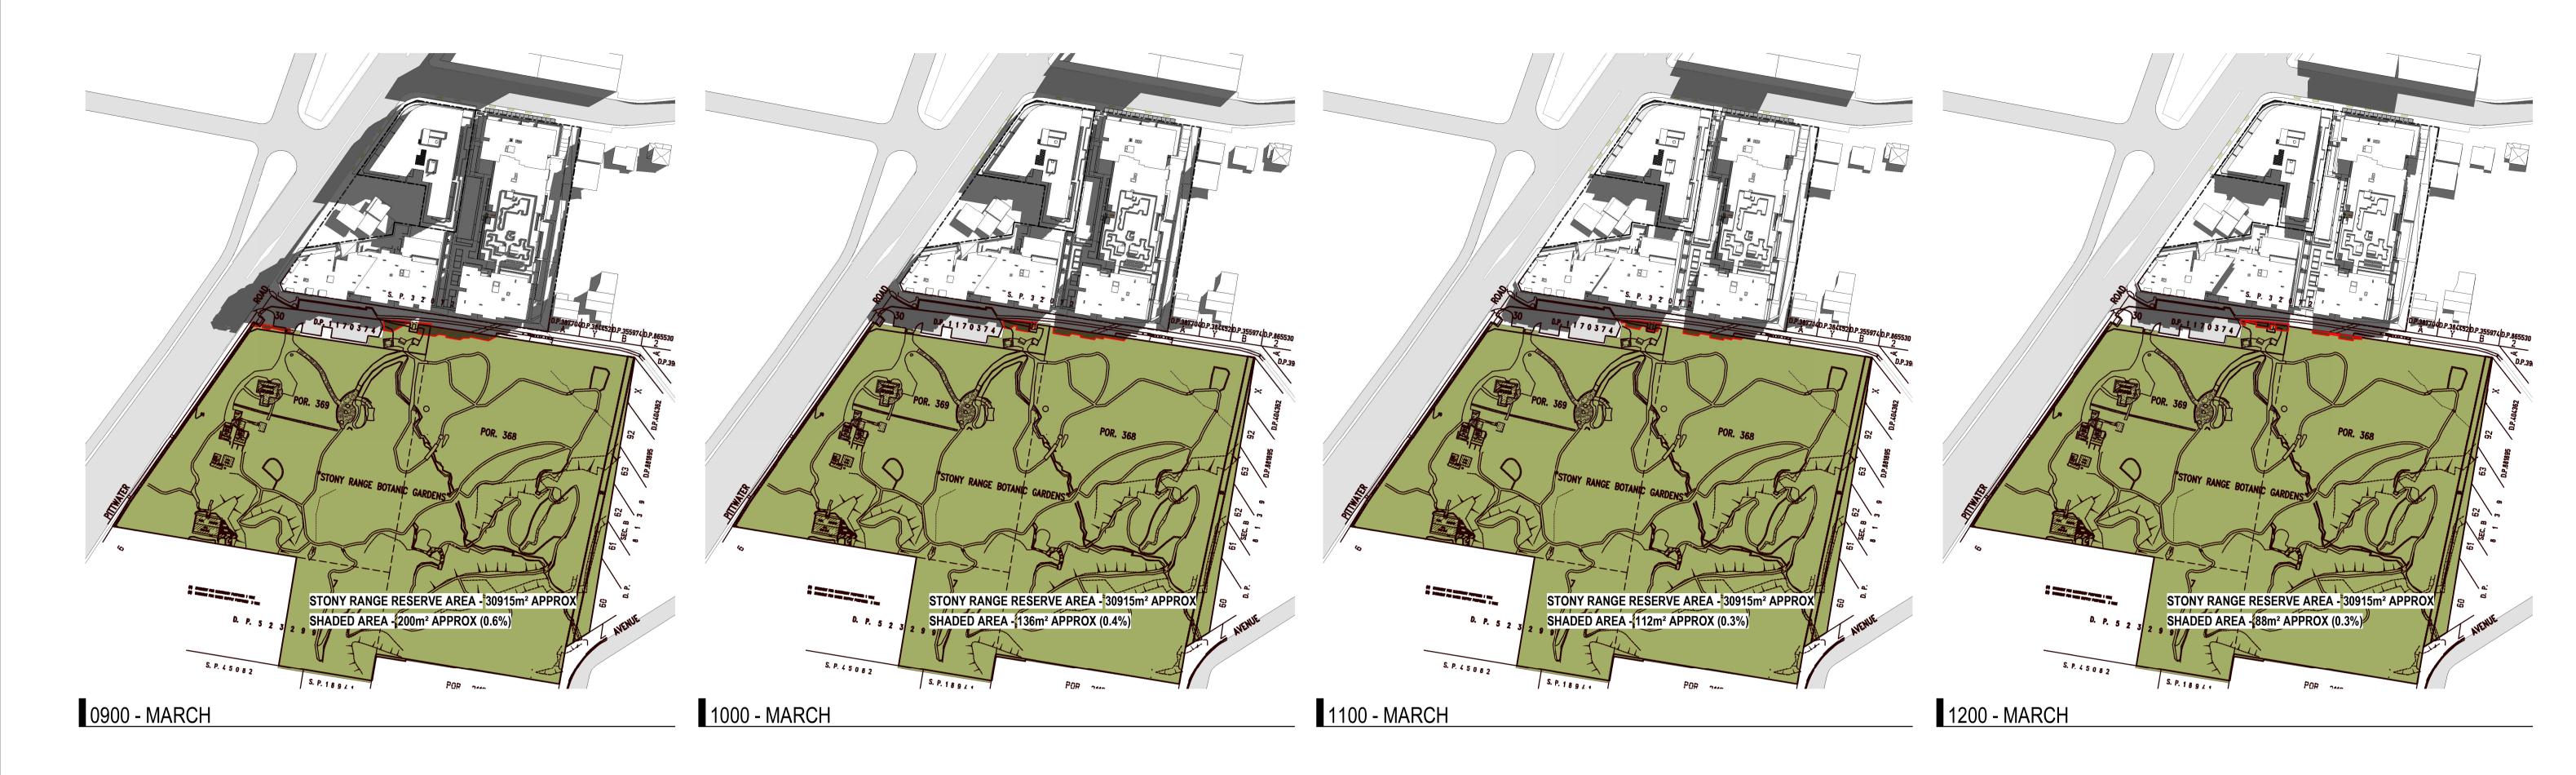

rothelowman

EXTENT OF SHADOWING FROM PROPOSED FORM — MAIN TRACK --- SIDE TRACK

SENSORY TRACK APPROXIMATE LOCATION OF TRACKS 4 Delmar Pde & 812 Pittwater Rd, Dee Why

SHADOW PLANS -MARCH 21st

Author JC Scale: @ A1 1: 1500 Prawing No. SK02.12 B