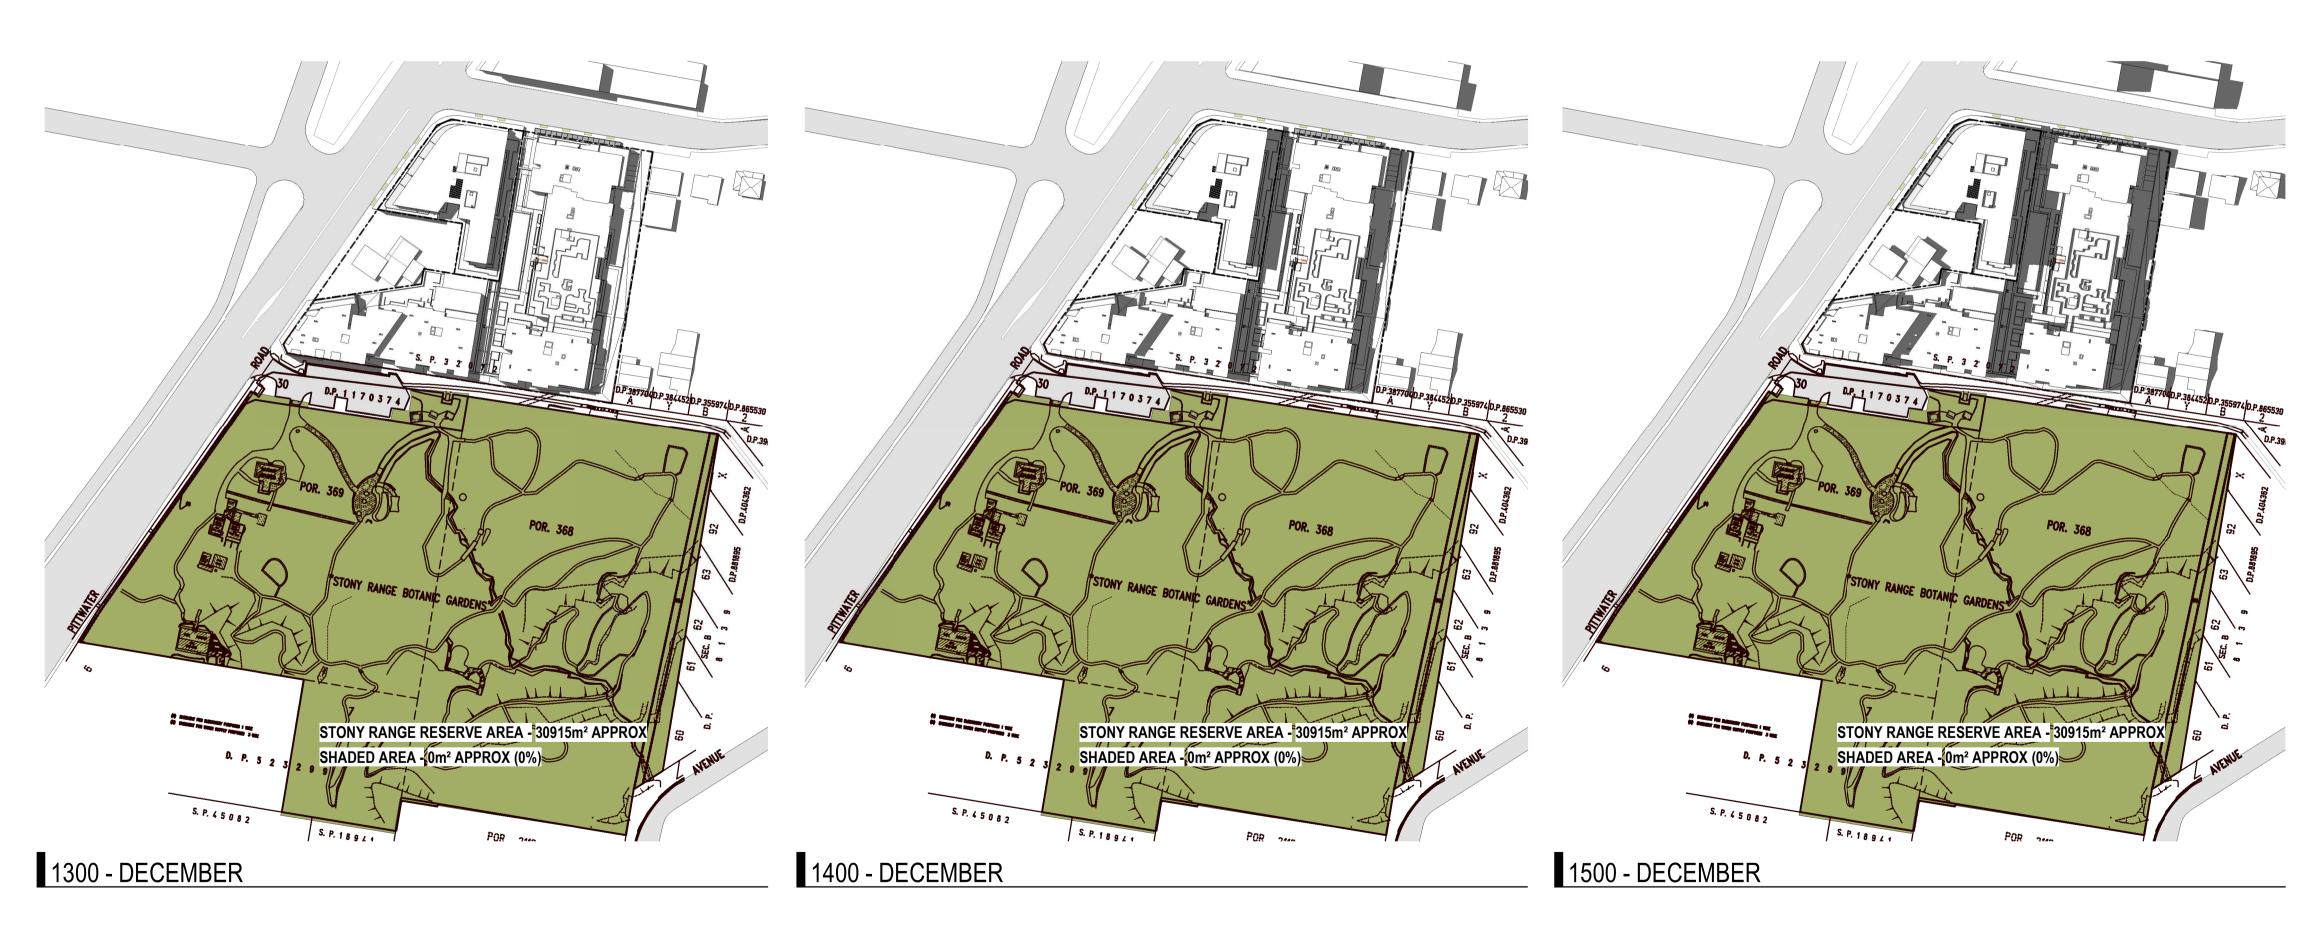

EXTENT OF SHADOWING FROM PROPOSED FORM — MAIN TRACK --- SIDE TRACK

APPROXIMATE LOCATION OF TRACKS

SENSORY TRACK

4 Delmar Pde & 812 Pittwater Rd, Dee Why SHADOW PLANS -**DECEMBER 21st** 

Author JC Scale: @ A1 1: 1500 Drawing No. SK02.21 B