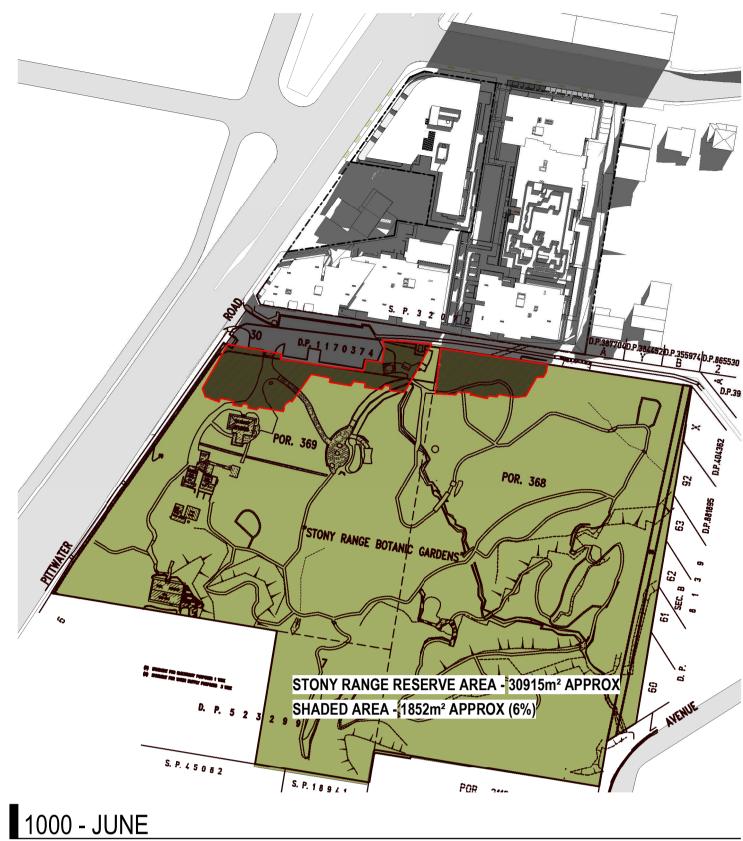

rothelowman

EXTENT OF SHADOWING FROM PROPOSED FORM — MAIN TRACK

--- SIDE TRACK SENSORY TRACK APPROXIMATE LOCATION OF TRACKS 4 Delmar Pde & 812 Pittwater Rd, Dee Why SHADOW PLANS -JUNE 21st

Author JC Scale: @ A1 1: 1500 Drawing No. SK02.15 B