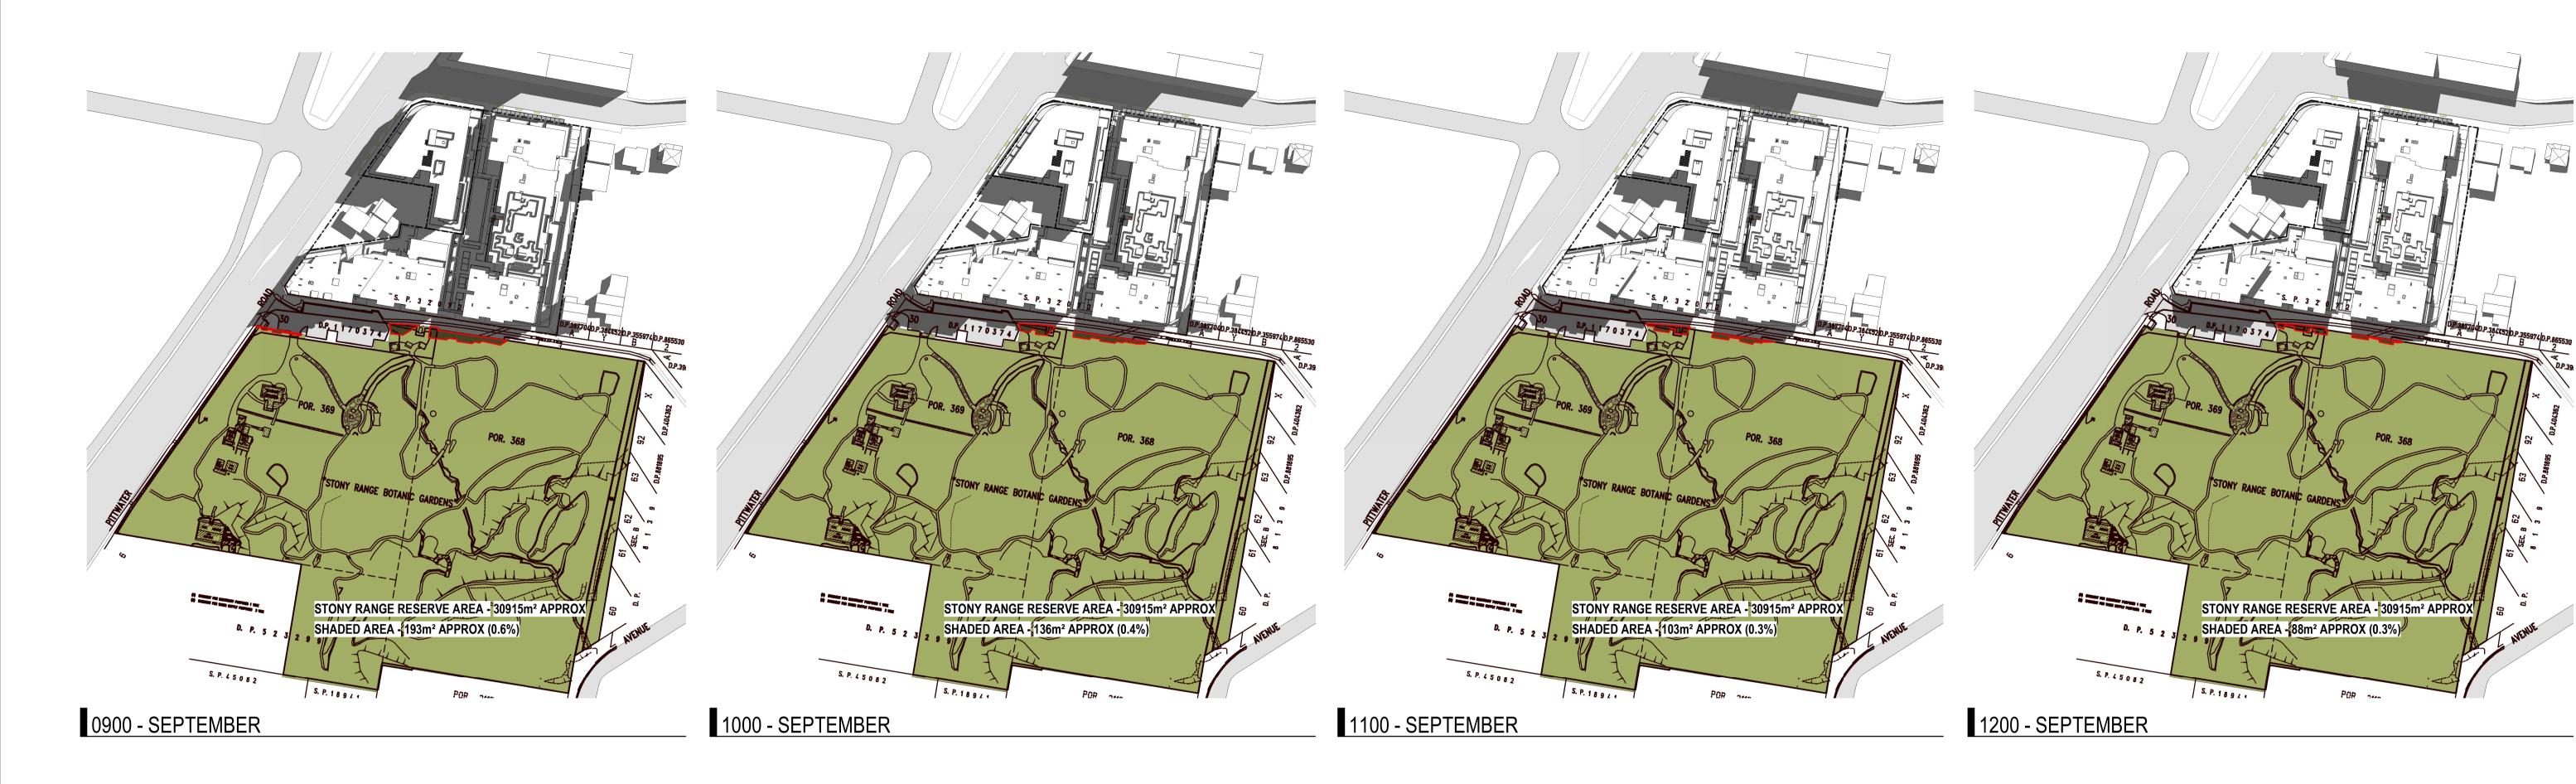

SHADOW PLANS -**SEPTEMBER 21st** 

Author JC Scale: @ A1 1: 1500 Drawing No. SK02.18 B

rothelowman

DA SUBMISSION

Revisions A 29.06.23 COUNCIL ISSUE B 05.07.23 COUNCIL ISSUE

EXTENT OF SHADOWING FROM PROPOSED FORM — MAIN TRACK --- SIDE TRACK

APPROXIMATE LOCATION OF TRACKS

SENSORY TRACK

4 Delmar Pde & 812 Pittwater Rd, Dee Why SHADOW PLANS -**OCTOBER 21st** 

Author JC Scale: @ A1 1: 1500 Drawing No. SK02.19 B

rothelowman

EXTENT OF SHADOWING FROM PROPOSED FORM — MAIN TRACK --- SIDE TRACK