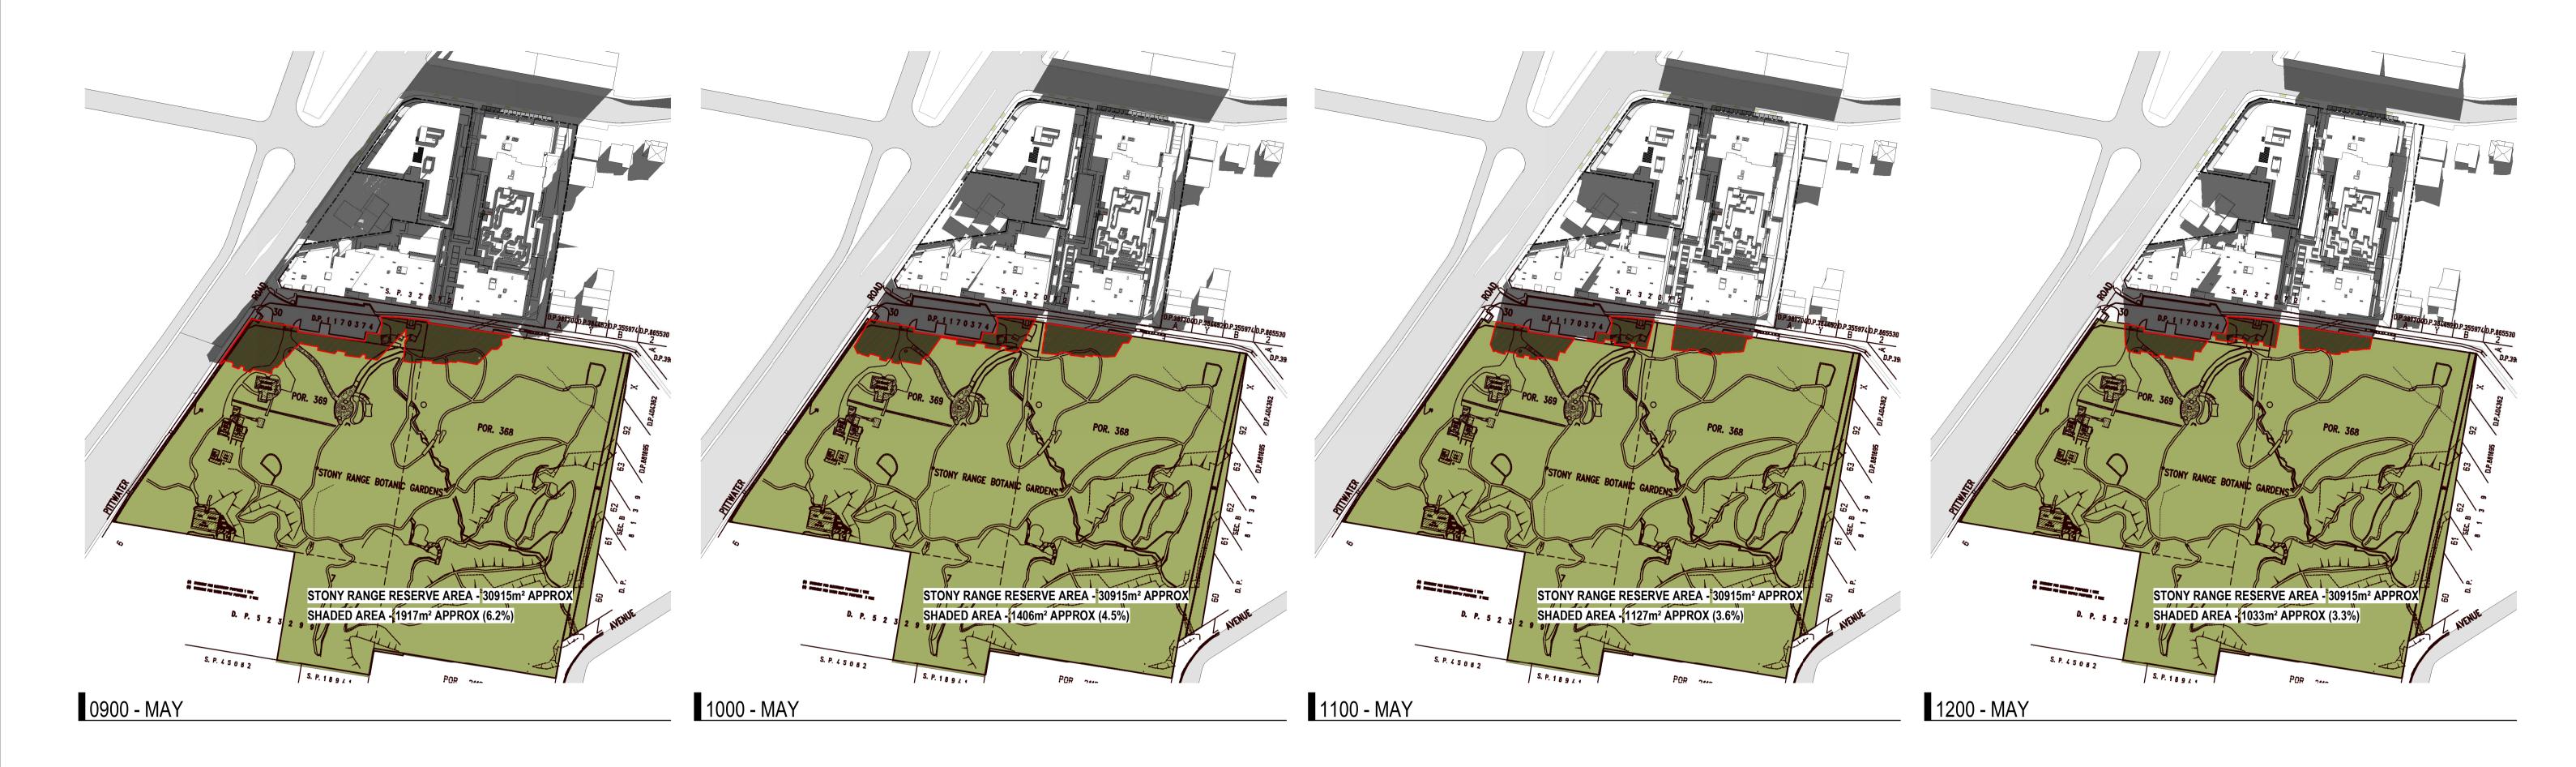

rothelowman

EXTENT OF SHADOWING FROM PROPOSED FORM — MAIN TRACK --- SIDE TRACK

APPROXIMATE LOCATION OF TRACKS

SENSORY TRACK

4 Delmar Pde & 812 Pittwater Rd, Dee Why SHADOW PLANS - MAY Project No 221054 Date 05.07.23