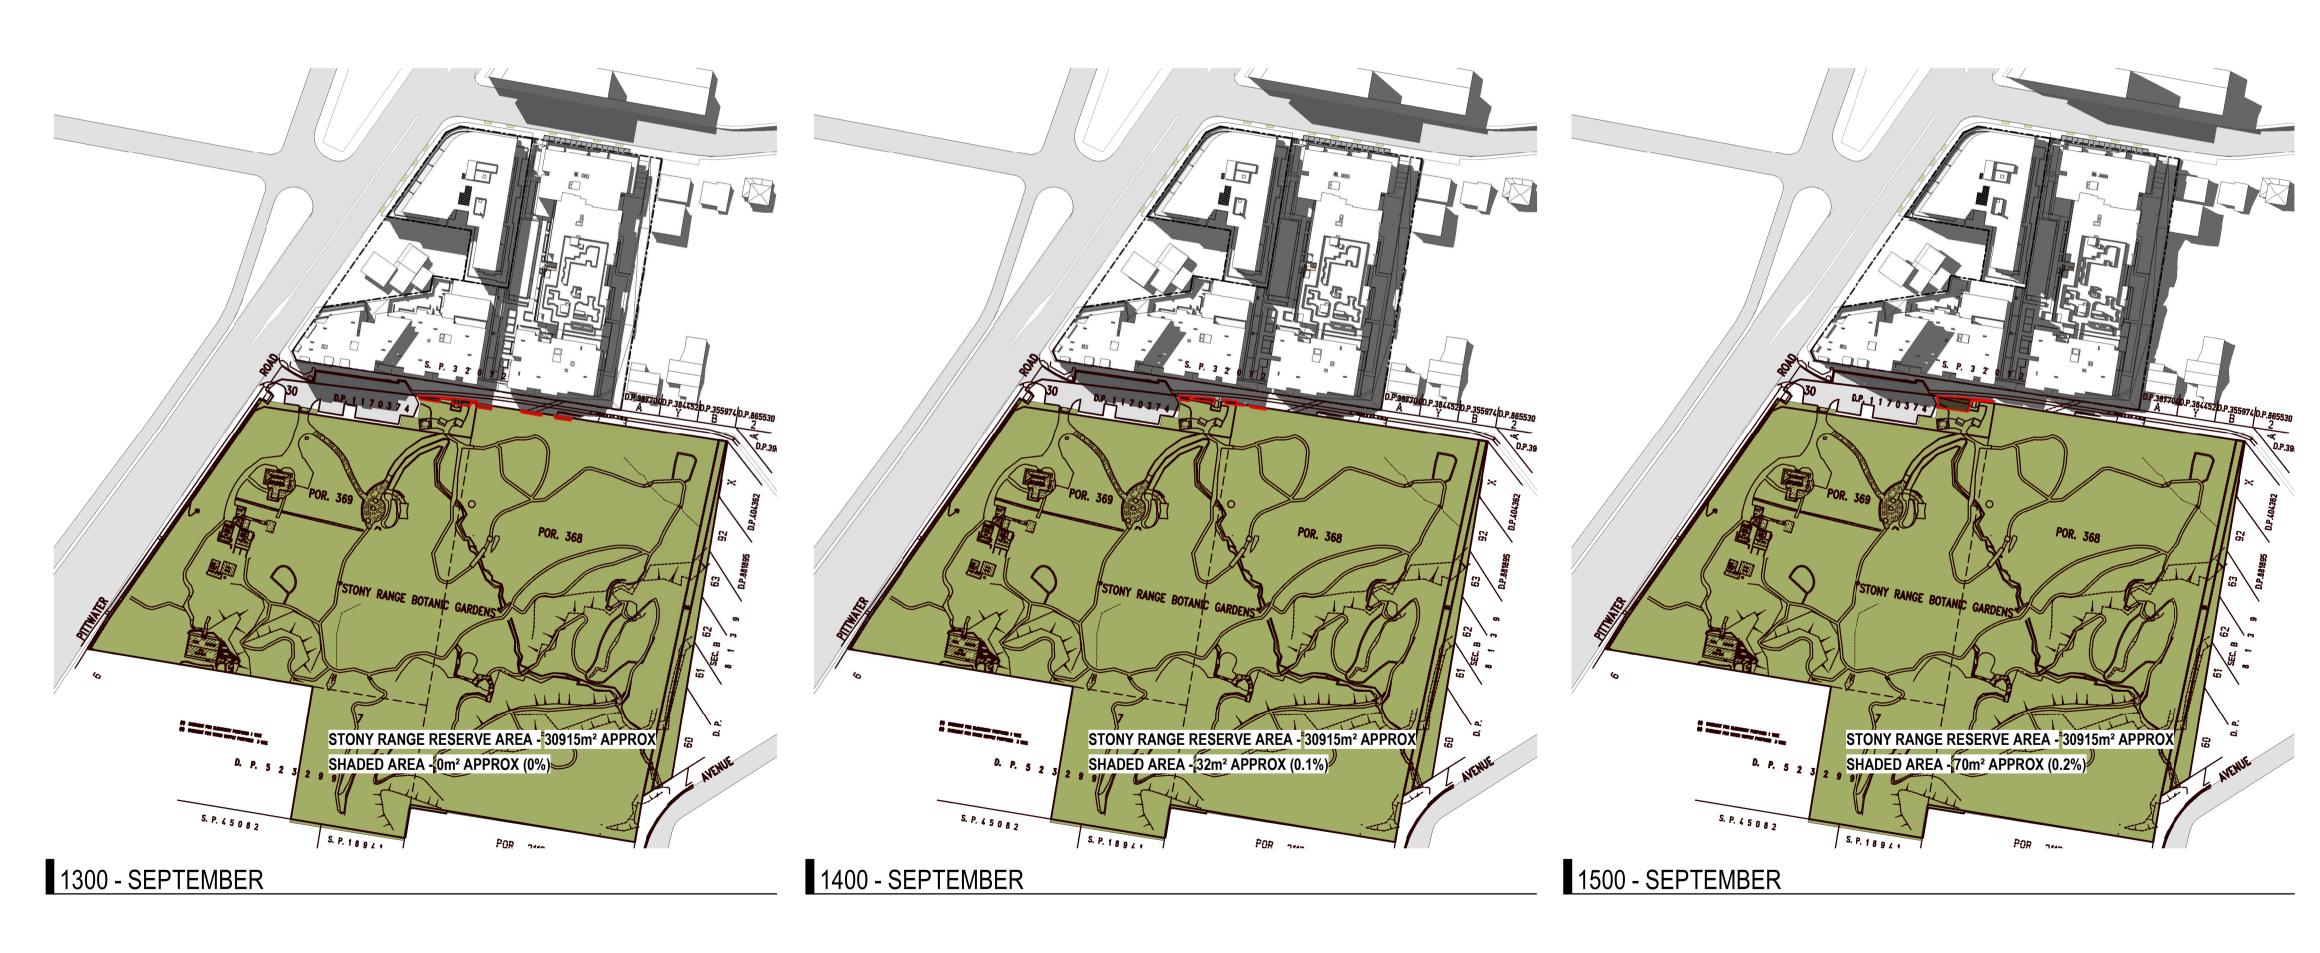

SHADOW PLANS -**SEPTEMBER 21st** 

Author JC Scale: @ A1 1: 1500 Drawing No. SK02.18 B

rothelowman

DA SUBMISSION

Revisions A 29.06.23 COUNCIL ISSUE B 05.07.23 COUNCIL ISSUE

EXTENT OF SHADOWING FROM PROPOSED FORM — MAIN TRACK --- SIDE TRACK

APPROXIMATE LOCATION OF TRACKS

SENSORY TRACK

4 Delmar Pde & 812 Pittwater Rd, Dee Why SHADOW PLANS -**OCTOBER 21st** 

Author JC Scale: @ A1 1: 1500 Drawing No. SK02.19 B

rothelowman

EXTENT OF SHADOWING FROM PROPOSED FORM — MAIN TRACK --- SIDE TRACK