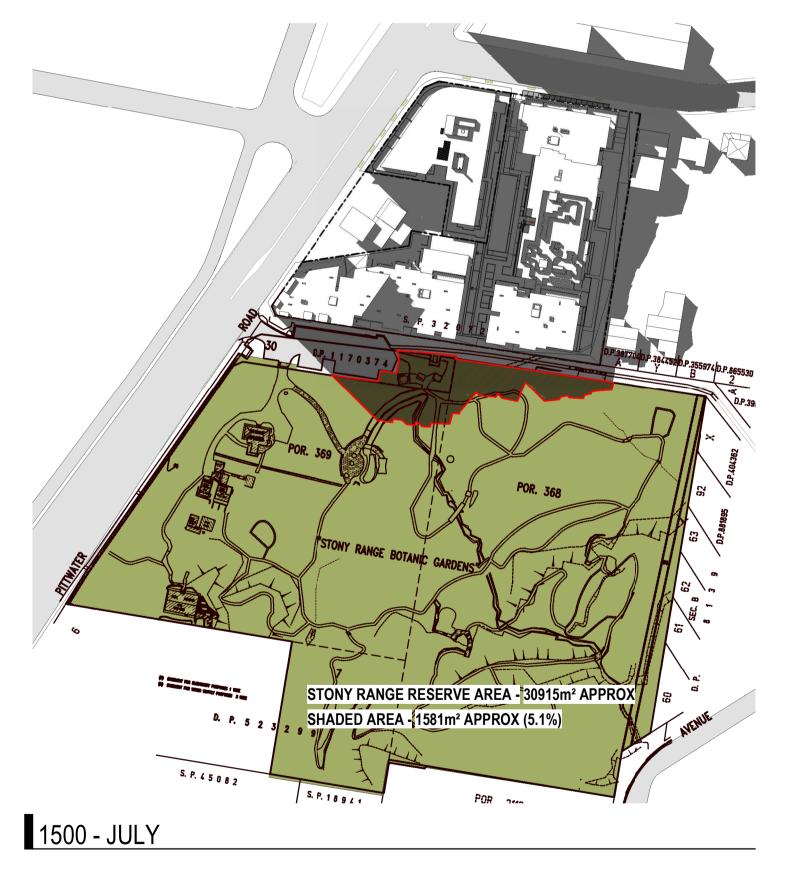

## DA SUBMISSION

Revisions A 29.06.23 COUNCIL ISSUE B 05.07.23 COUNCIL ISSUE

EXTENT OF SHADOWING FROM PROPOSED FORM

— MAIN TRACK --- SIDE TRACK SENSORY TRACK APPROXIMATE LOCATION OF TRACKS

4 Delmar Pde & 812 Pittwater Rd, Dee Why

SHADOW PLANS -JULY 21st

Author JC Scale: @ A1 1: 1500 Drawing No. SK02.16 B

rothelowman

EXTENT OF SHADOWING FROM PROPOSED FORM — MAIN TRACK --- SIDE TRACK SENSORY TRACK

APPROXIMATE LOCATION OF TRACKS

4 Delmar Pde & 812 Pittwater Rd, Dee Why