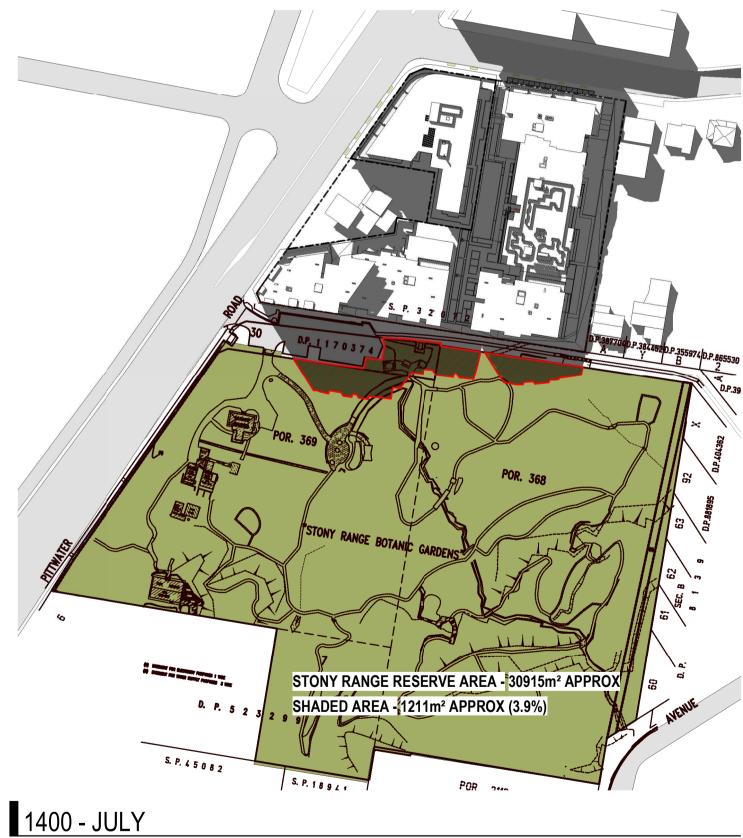

## DA SUBMISSION

Revisions A 29.06.23 COUNCIL ISSUE B 05.07.23 COUNCIL ISSUE

EXTENT OF SHADOWING FROM PROPOSED FORM

— MAIN TRACK --- SIDE TRACK SENSORY TRACK APPROXIMATE LOCATION OF TRACKS

4 Delmar Pde & 812 Pittwater Rd, Dee Why

SHADOW PLANS -JULY 21st

Author JC Scale: @ A1 1: 1500 Drawing No. SK02.16 B

rothelowman

EXTENT OF SHADOWING FROM PROPOSED FORM — MAIN TRACK --- SIDE TRACK SENSORY TRACK

APPROXIMATE LOCATION OF TRACKS

4 Delmar Pde & 812 Pittwater Rd, Dee Why