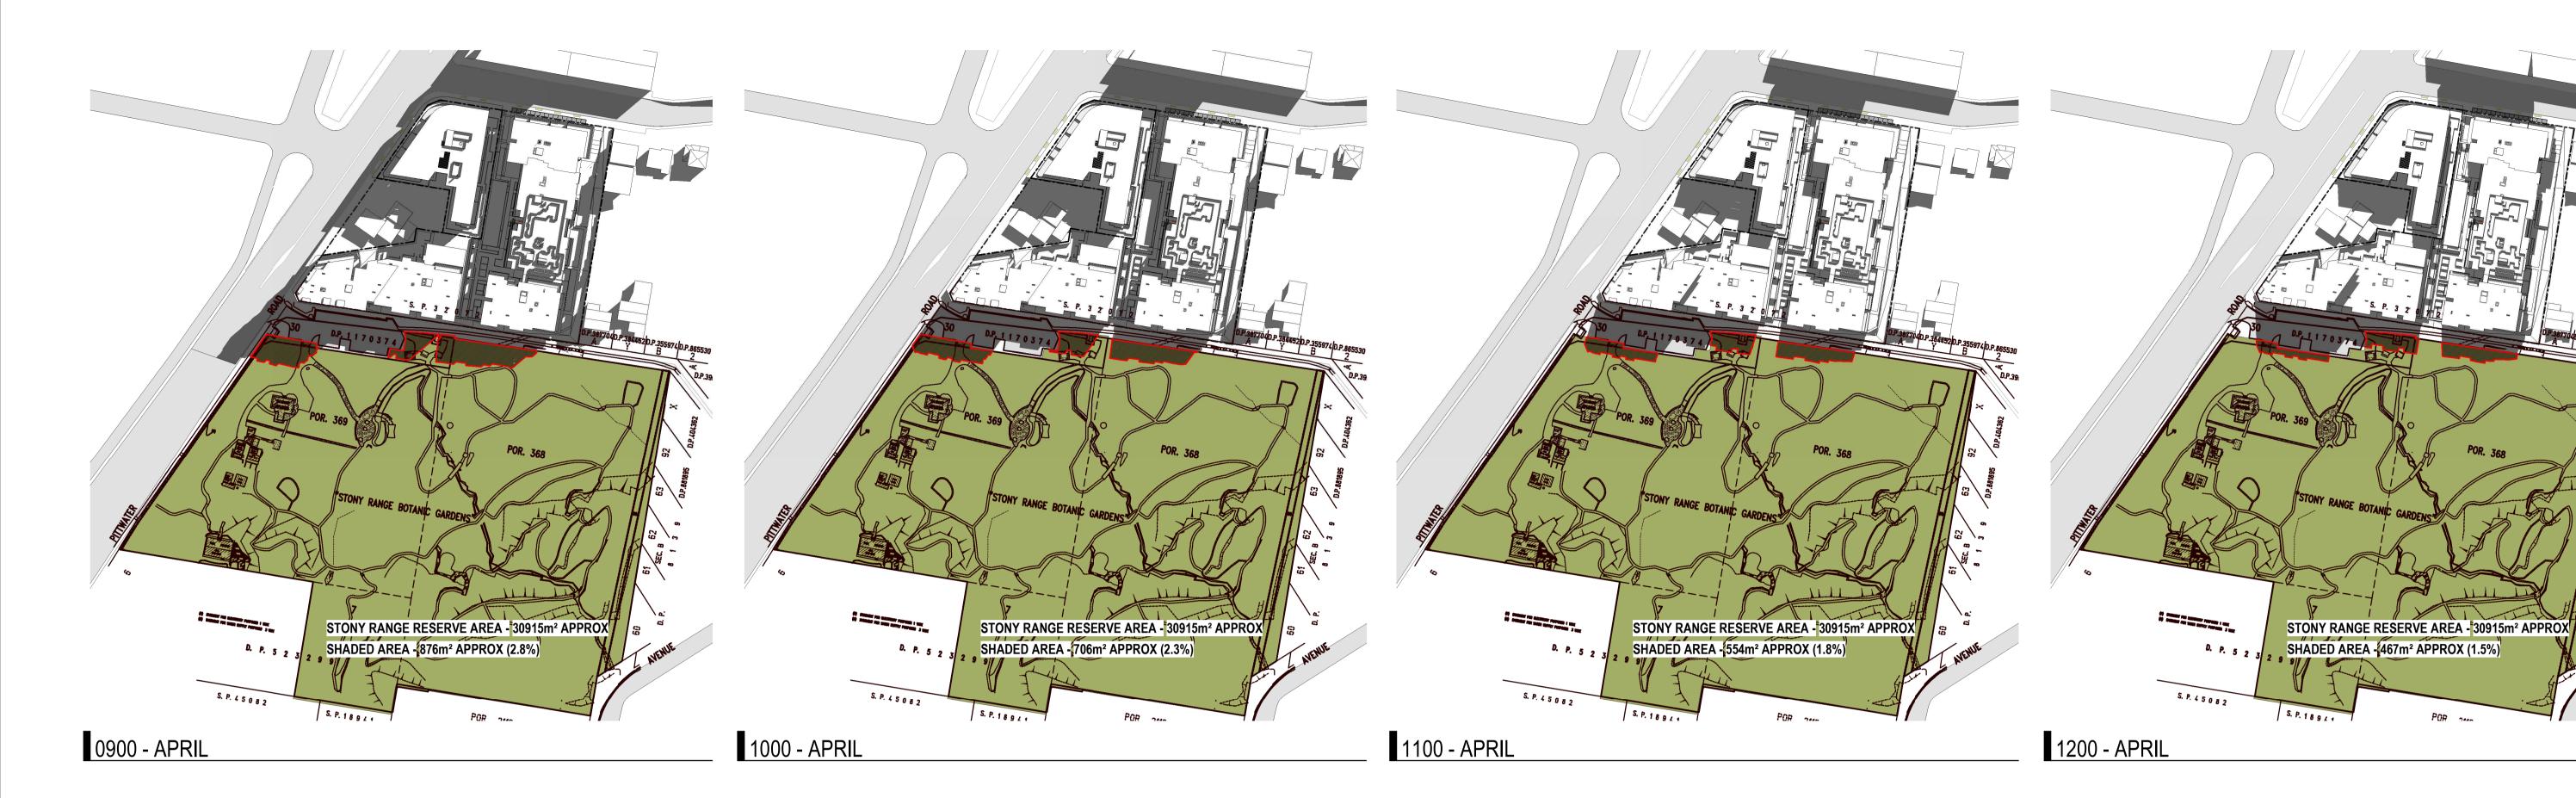

rothelowman

EXTENT OF SHADOWING FROM PROPOSED FORM — MAIN TRACK --- SIDE TRACK

SENSORY TRACK APPROXIMATE LOCATION OF TRACKS 4 Delmar Pde & 812 Pittwater Rd, Dee Why

SHADOW PLANS -**APRIL 21st** 

Author JC Scale: @ A1 1: 1500 Drawing No. SK02.13 B