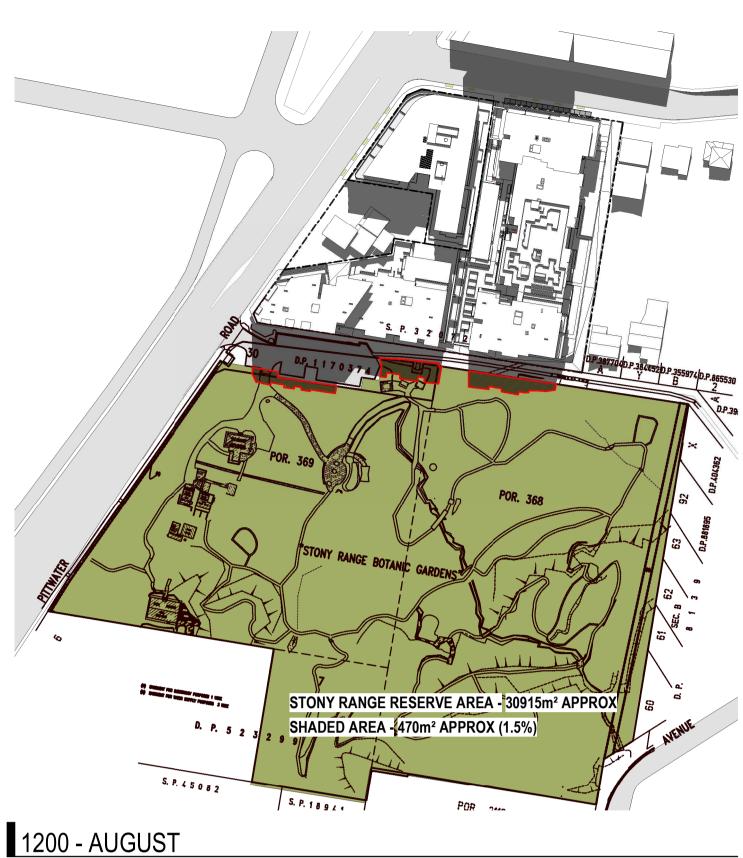

ROPOSED FORM — MAIN TRACK --- SIDE TRACK

APPROXIMATE LOCATION OF TRACKS

SENSORY TRACK

4 Delmar Pde & 812 Pittwater Rd, Dee Why SHADOW PLANS - MAY Project No 221054 Date 05.07.23

rothelowman















EXTENT OF SHADOWING FROM PROPOSED FORM — MAIN TRACK

--- SIDE TRACK SENSORY TRACK APPROXIMATE LOCATION OF TRACKS 4 Delmar Pde & 812 Pittwater Rd, Dee Why SHADOW PLANS -JUNE 21st

Author JC Scale: @ A1 1: 1500 Drawing No. SK02.15 B

rothelowman















## DA SUBMISSION

Revisions A 29.06.23 COUNCIL ISSUE B 05.07.23 COUNCIL ISSUE

EXTENT OF SHADOWING FROM PROPOSED FORM

— MAIN TRACK --- SIDE TRACK SENSORY TRACK APPROXIMATE LOCATION OF TRACKS

4 Delmar Pde & 812 Pittwater Rd, Dee Why

SHADOW PLANS -JULY 21st

Author JC Scale: @ A1 1: 1500 Drawing No. SK02.16 B

rothelowman















EXTENT OF SHADOWING FROM PROPOSED FORM — MAIN TRACK --- SIDE TRACK SENSORY TRACK

APPROXIMATE LOCATION OF TRACKS

4 Delmar Pde & 812 Pittwater Rd, Dee Why

SHADOW PLANS -**AUGUST 21st** 

Author JC Scale: @ A1 1: 1500 Drawing No. SK02.17 B









— MAIN TRACK --- SIDE TRACK SENSORY TRACK

EXTENT OF SHADOWING FROM PROPOSED FORM

APPROXIMATE LOCATION OF TRACKS

4 Delmar Pde & 812 Pittwater Rd, Dee Why

SHADOW PLANS -**SEPTEMBER 21st** 

Author JC Scale: @ A1 1: 1500 Drawing No. SK02.18 B

rothelowman















DA SUBMISSION

Revisions A 29.06.23 COUNCIL ISSUE B 05.07.23 COUNCIL ISSUE

EXTENT OF SHADOWING FROM PROPOSED FORM — MAIN TRACK --- SIDE TRACK

APPROXIMATE LOCATION OF TRACKS

SENSORY TRACK

4 Delmar Pde & 812 Pittwater Rd, Dee Why SHADOW PLANS -**OCTOBER 21st** 

Author