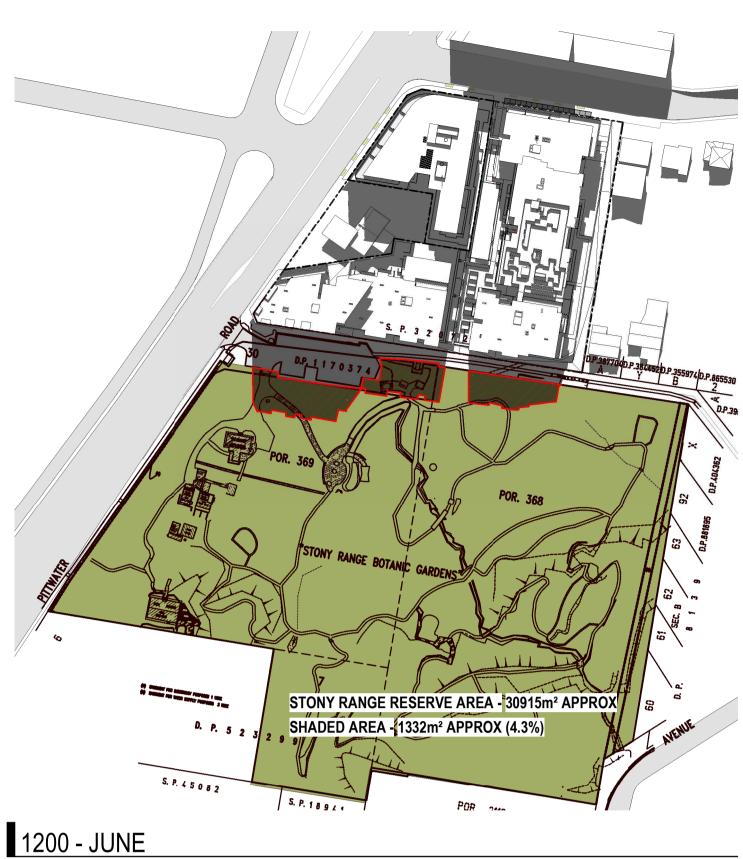

rothelowman

EXTENT OF SHADOWING FROM PROPOSED FORM — MAIN TRACK

--- SIDE TRACK SENSORY TRACK APPROXIMATE LOCATION OF TRACKS 4 Delmar Pde & 812 Pittwater Rd, Dee Why SHADOW PLANS -JUNE 21st

Author JC Scale: @ A1 1: 1500 Drawing No. SK02.15 B