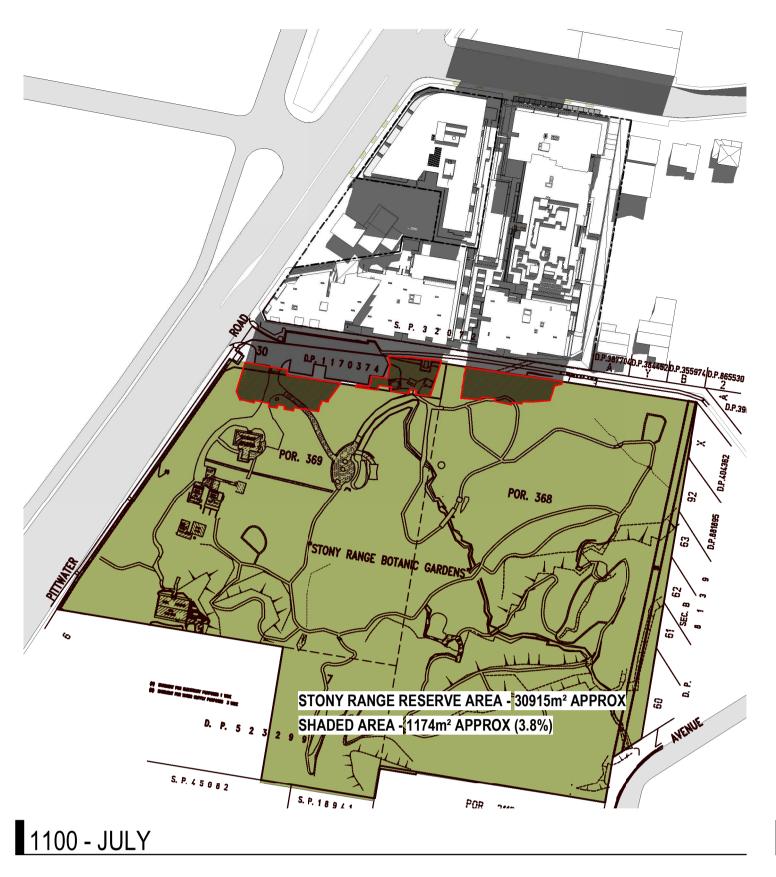

## DA SUBMISSION

Revisions A 29.06.23 COUNCIL ISSUE B 05.07.23 COUNCIL ISSUE

EXTENT OF SHADOWING FROM PROPOSED FORM

— MAIN TRACK --- SIDE TRACK SENSORY TRACK APPROXIMATE LOCATION OF TRACKS

4 Delmar Pde & 812 Pittwater Rd, Dee Why

SHADOW PLANS -JULY 21st

Author JC Scale: @ A1 1: 1500 Drawing No. SK02.16 B

rothelowman

EXTENT OF SHADOWING FROM PROPOSED FORM — MAIN TRACK --- SIDE TRACK SENSORY TRACK

APPROXIMATE LOCATION OF TRACKS

4 Delmar Pde & 812 Pittwater Rd, Dee Why