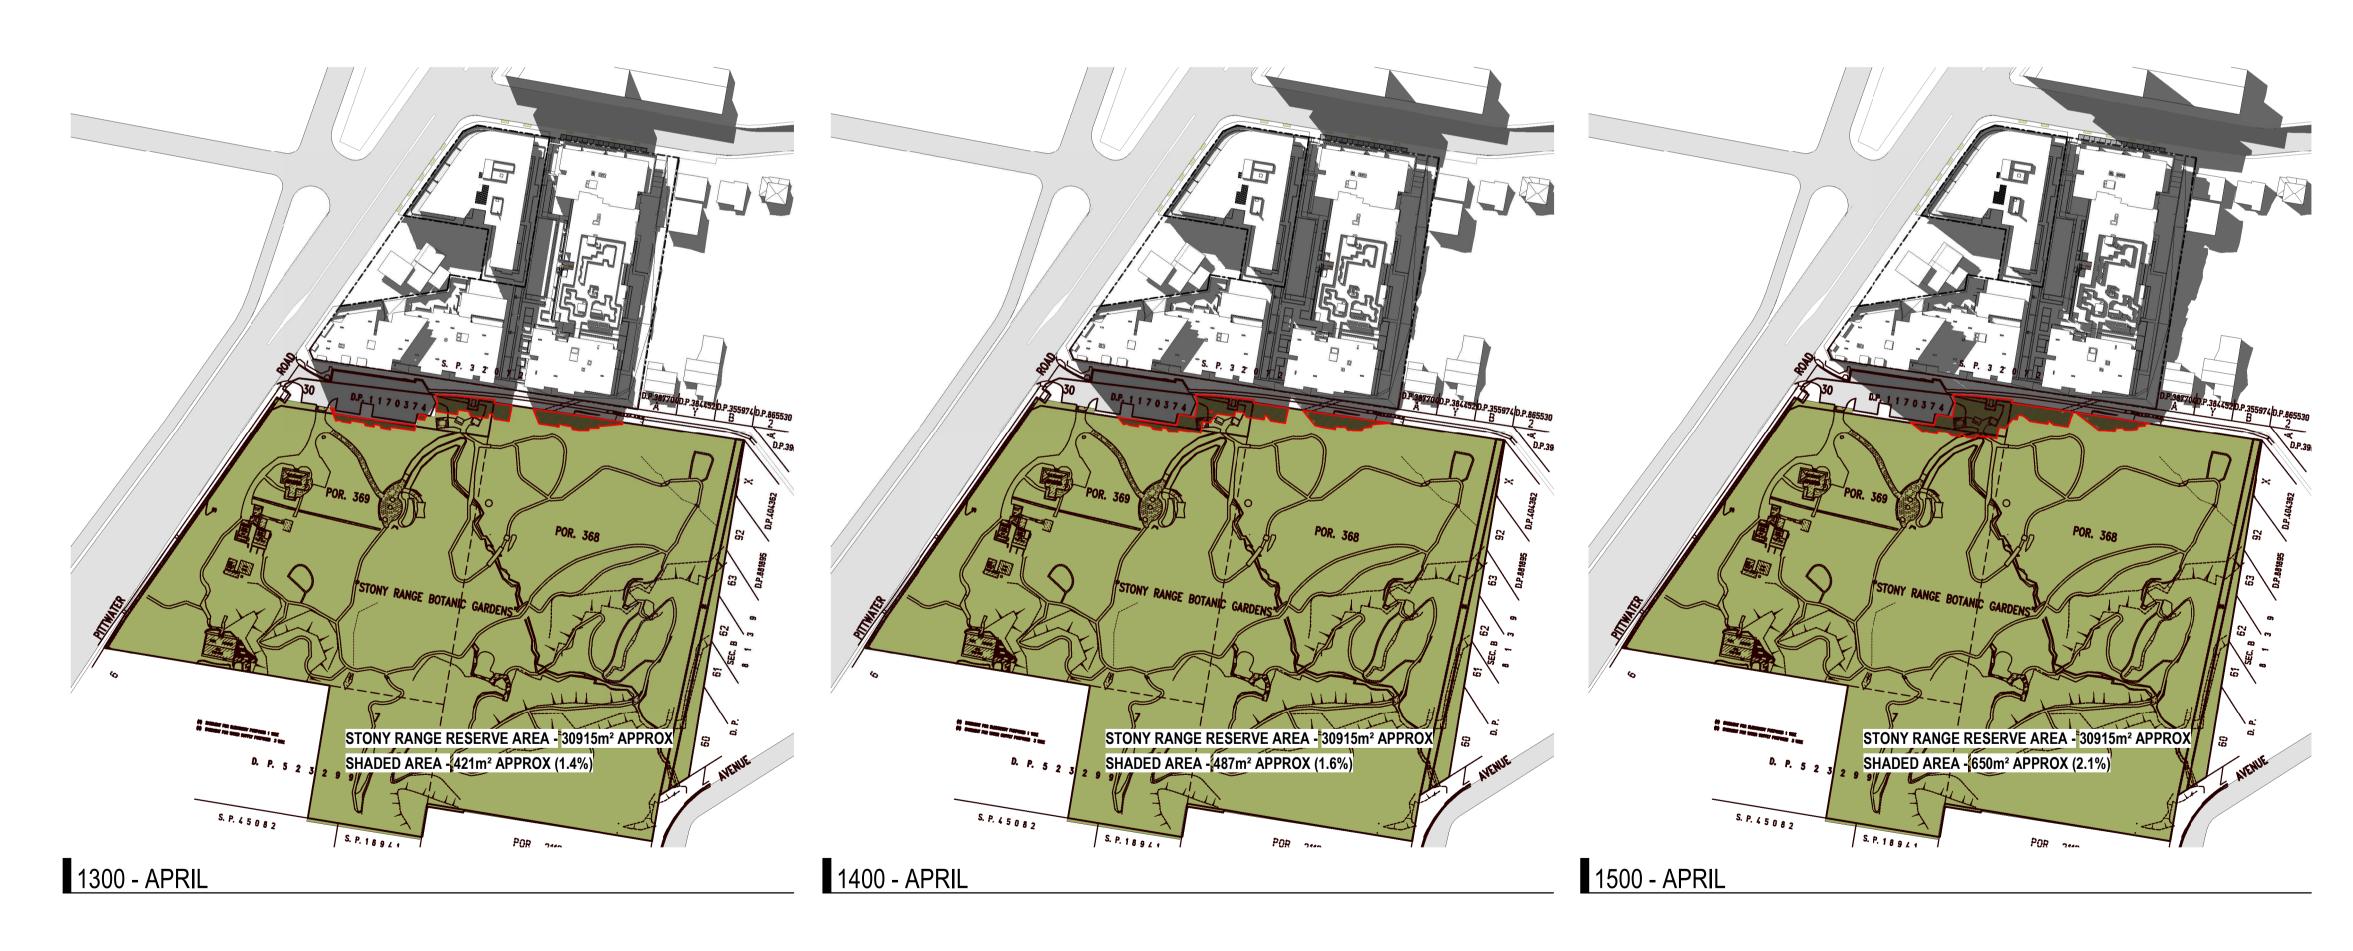

rothelowman

EXTENT OF SHADOWING FROM PROPOSED FORM — MAIN TRACK --- SIDE TRACK

SENSORY TRACK APPROXIMATE LOCATION OF TRACKS 4 Delmar Pde & 812 Pittwater Rd, Dee Why

SHADOW PLANS -**APRIL 21st** 

Author JC Scale: @ A1 1: 1500 Drawing No. SK02.13 B