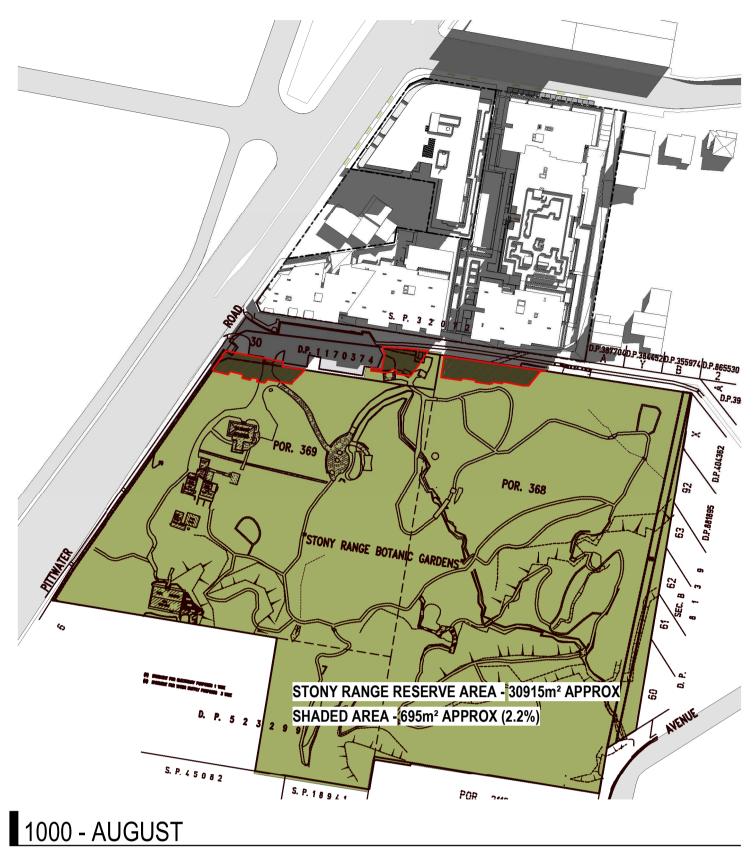

OM PROPOSED FORM — MAIN TRACK --- SIDE TRACK

APPROXIMATE LOCATION OF TRACKS

SENSORY TRACK

4 Delmar Pde & 812 Pittwater Rd, Dee Why SHADOW PLANS - MAY Project No 221054 Date 05.07.23

rothelowman















EXTENT OF SHADOWING FROM PROPOSED FORM — MAIN TRACK

--- SIDE TRACK SENSORY TRACK APPROXIMATE LOCATION OF TRACKS 4 Delmar Pde & 812 Pittwater Rd, Dee Why SHADOW PLANS -JUNE 21st

Author JC Scale: @ A1 1: 1500 Drawing No. SK02.15 B

rothelowman















## DA SUBMISSION

Revisions A 29.06.23 COUNCIL ISSUE B 05.07.23 COUNCIL ISSUE

EXTENT OF SHADOWING FROM PROPOSED FORM

— MAIN TRACK --- SIDE TRACK SENSORY TRACK APPROXIMATE LOCATION OF TRACKS

4 Delmar Pde & 812 Pittwater Rd, Dee Why

SHADOW PLANS -JULY 21st

Author JC Scale: @ A1 1: 1500 Drawing No. SK02.16 B

rothelowman















EXTENT OF SHADOWING FROM PROPOSED FORM — MAIN TRACK --- SIDE TRACK SENSORY TRACK

APPROXIMATE LOCATION OF TRACKS

4 Delmar Pde & 812 Pittwater Rd, Dee Why

SHADOW PLANS -**AUGUST 21st** 

Author JC Scale: @ A1 1: 1500 Drawing No. SK02.17 B









— MAIN TRACK --- SIDE TRACK SENSORY TRACK

EXTENT OF SHADOWING FROM PROPOSED FORM

APPROXIMATE LOCATION OF TRACKS

4 Delmar Pde & 812 Pittwater Rd, Dee Why

SHADOW PLANS -**SEPTEMBER 21st** 

Author JC Scale: @ A1 1: 1500 Drawing No. SK02.18 B

rothelowman















DA SUBMISSION

Revisions A 29.06.23 COUNCIL ISSUE B 05.07.23 COUNCIL ISSUE

EXTENT OF SHADOWING FROM PROPOSED FORM — MAIN TRACK --- SIDE TRACK

APPROXIMATE LOCATION OF TRACKS

SENSORY TRACK

4 Delmar Pde & 812 Pittwater Rd, Dee Why SHADOW PLANS -**OCTOBER 21st** 

Au