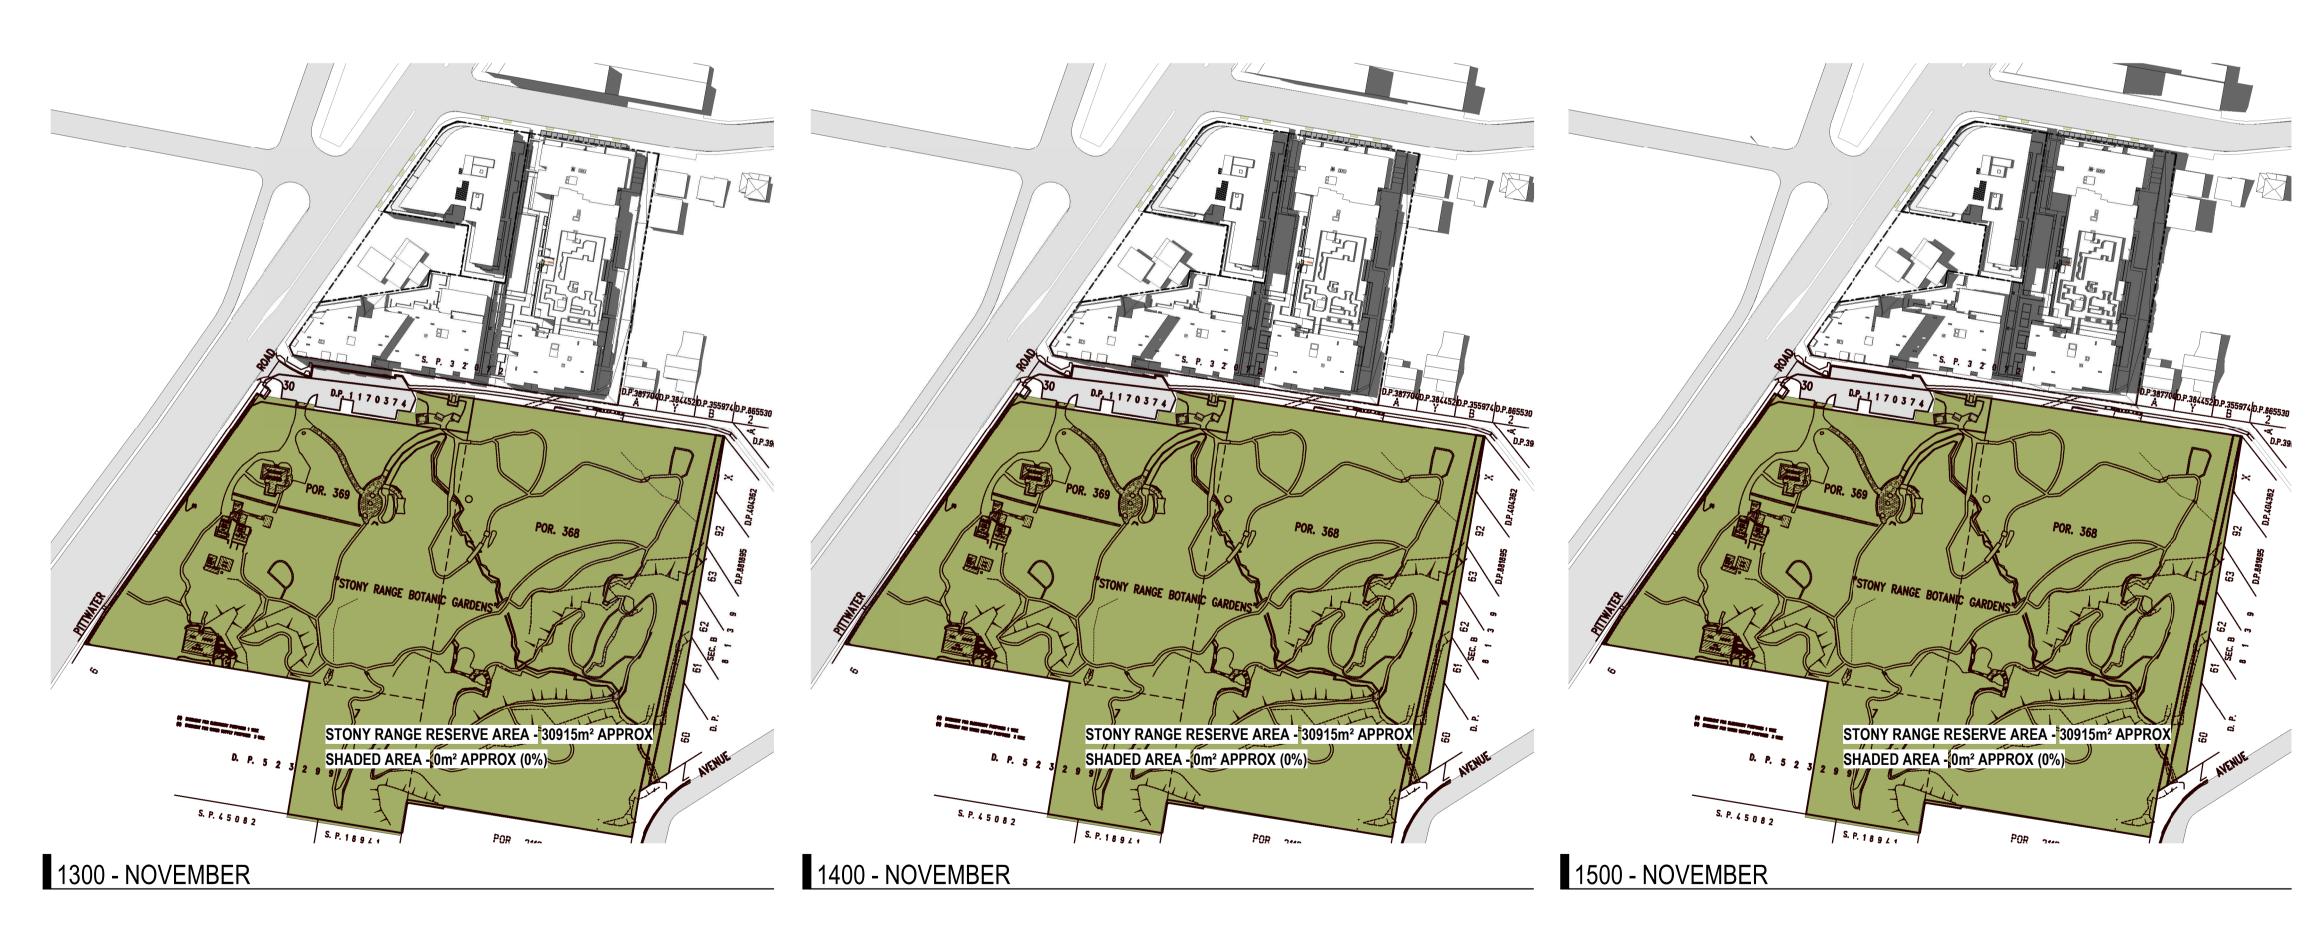

> SENSORY TRACK APPROXIMATE LOCATION OF TRACKS

4 Delmar Pde & 812 Pittwater Rd, Dee Why SHADOW PLANS -**NOVEMBER 21st** 

Author JC Scale: @ A1 1: 1500 Drawing No. SK02.20 B rothelowman

**Disclaimer**: Rothe Lowman Property Pty. Ltd. retains all common law, statutory law and other rights including copyright and intellectual property rights in respect of this document. The recipient indemnifies Rothe Lowman Property Pty. Ltd. against all claims resulting from use of this document for any purpose other than its intended use, unauthorized changes or reuse of the document on other projects without the permission of Rothe Lowman Property Pty. Ltd. Under no circumstance shall transfer of this document be deemed a sale or constitute a transfer of the license to use this document. ABN 76 005 783 997