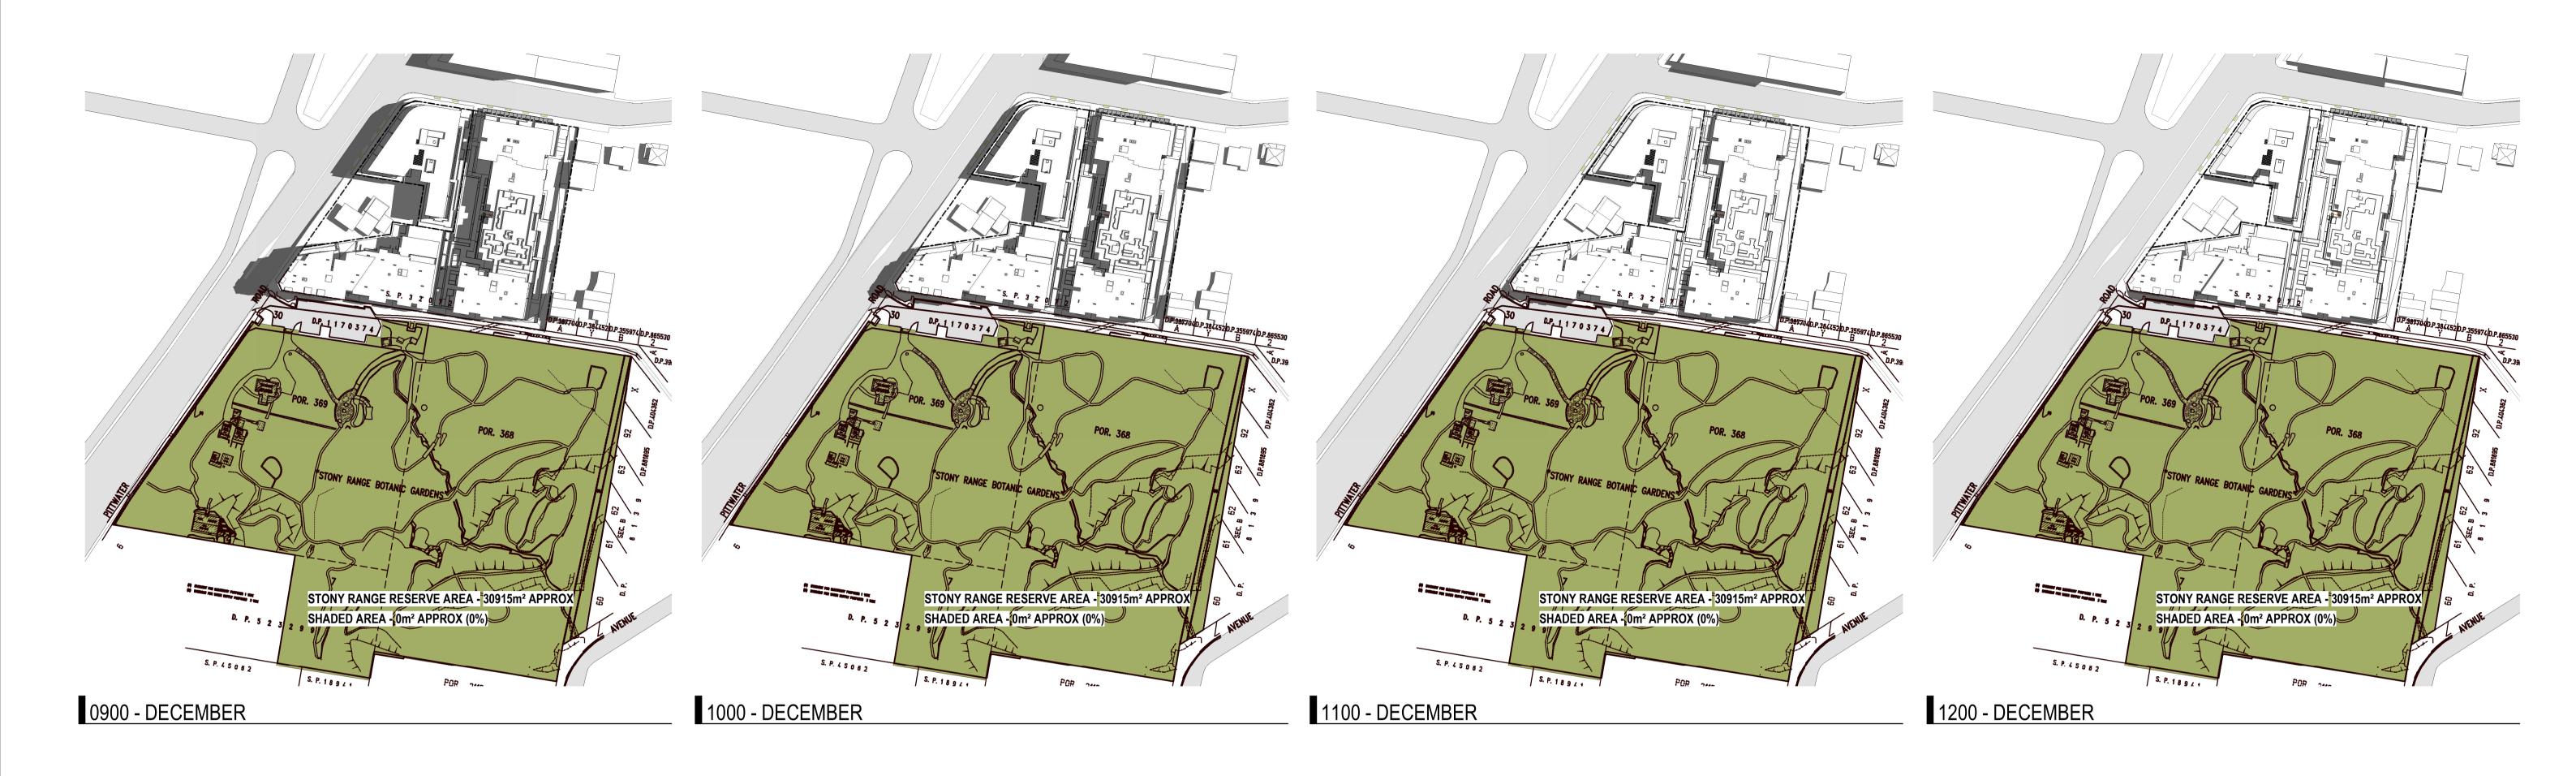

EXTENT OF SHADOWING FROM PROPOSED FORM — MAIN TRACK --- SIDE TRACK

APPROXIMATE LOCATION OF TRACKS

SENSORY TRACK

4 Delmar Pde & 812 Pittwater Rd, Dee Why SHADOW PLANS -**DECEMBER 21st** 

Author JC Scale: @ A1 1: 1500 Drawing No. SK02.21 B