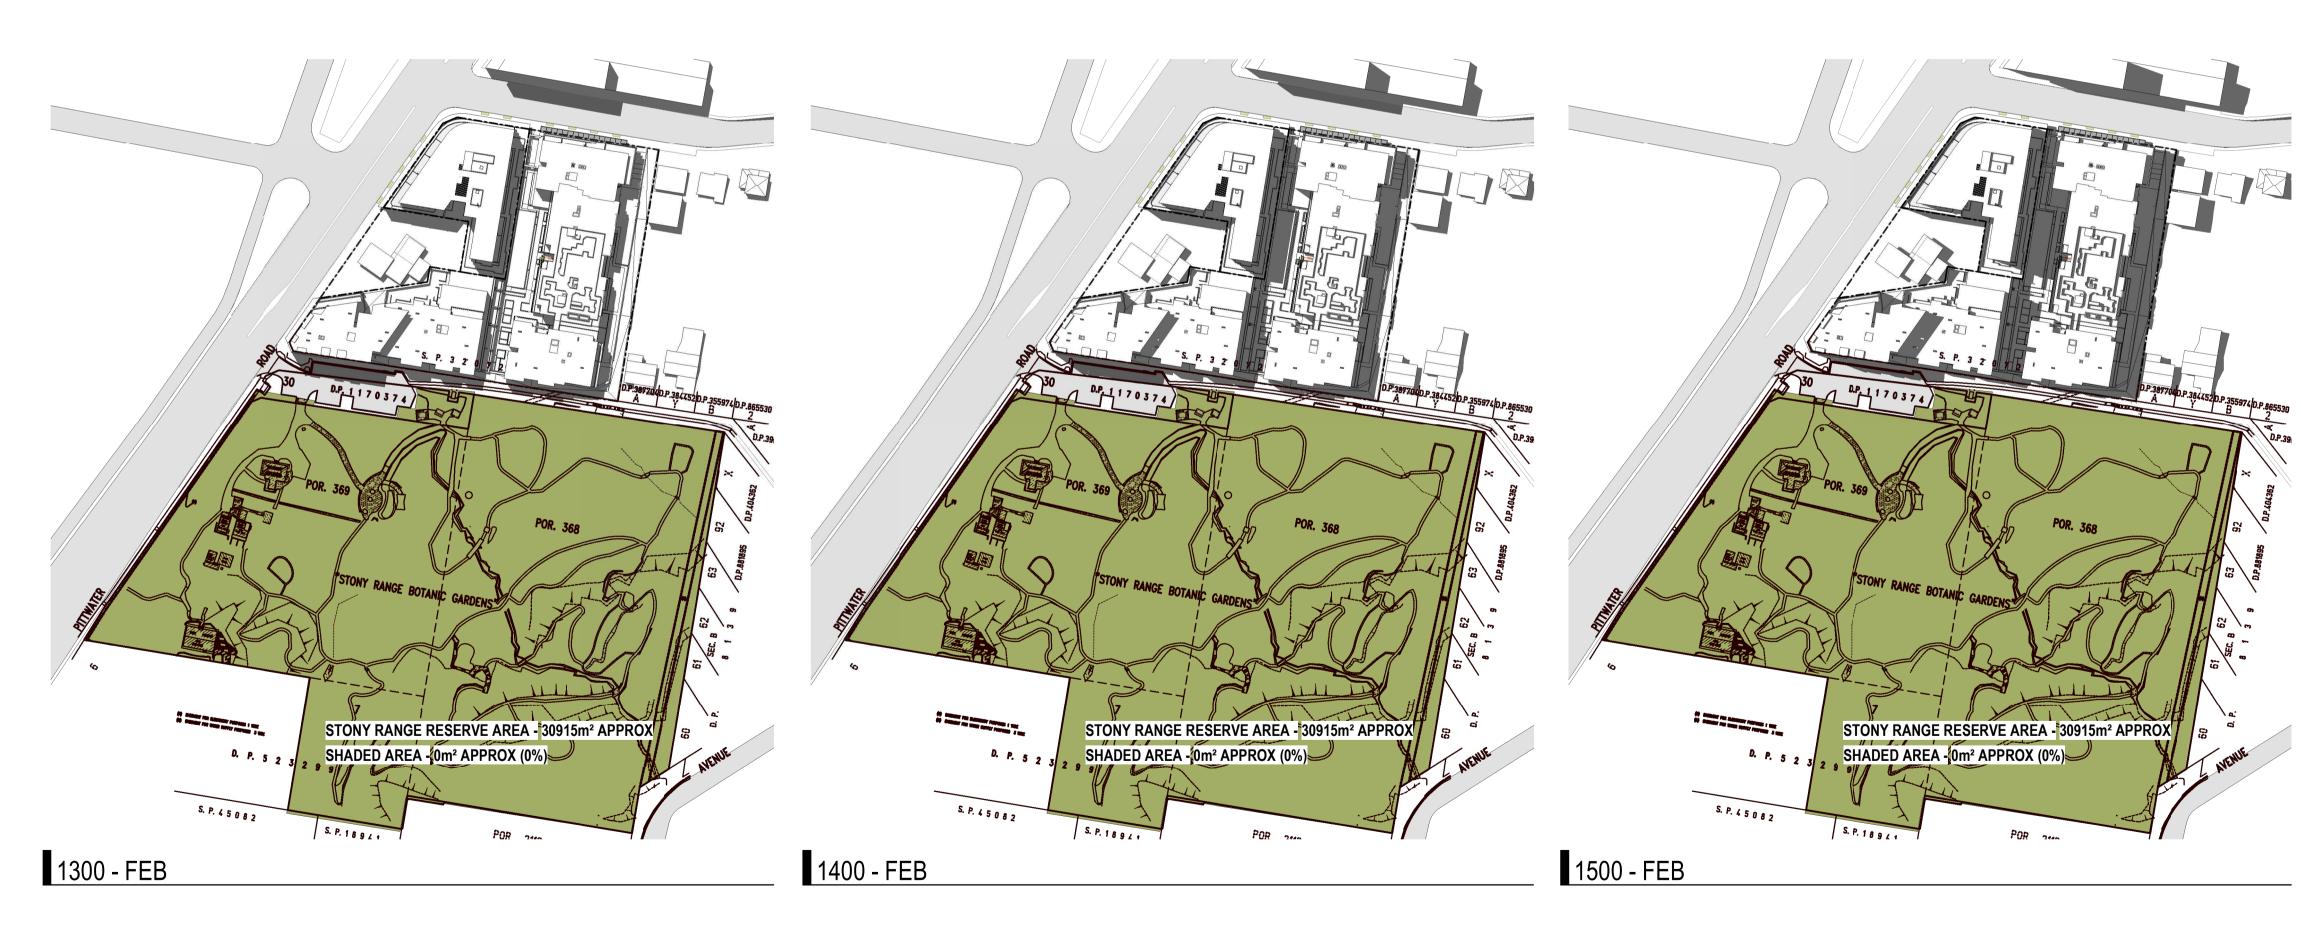

EXTENT OF SHADOWING FROM PROPOSED FORM — MAIN TRACK --- SIDE TRACK

APPROXIMATE LOCATION OF TRACKS

SENSORY TRACK

4 Delmar Pde & 812 Pittwater Rd, Dee Why SHADOW PLANS -**FEBRUARY 21st** 

Author JC Scale: @ A1 1: 1500 Drawing No. SK02.11 B