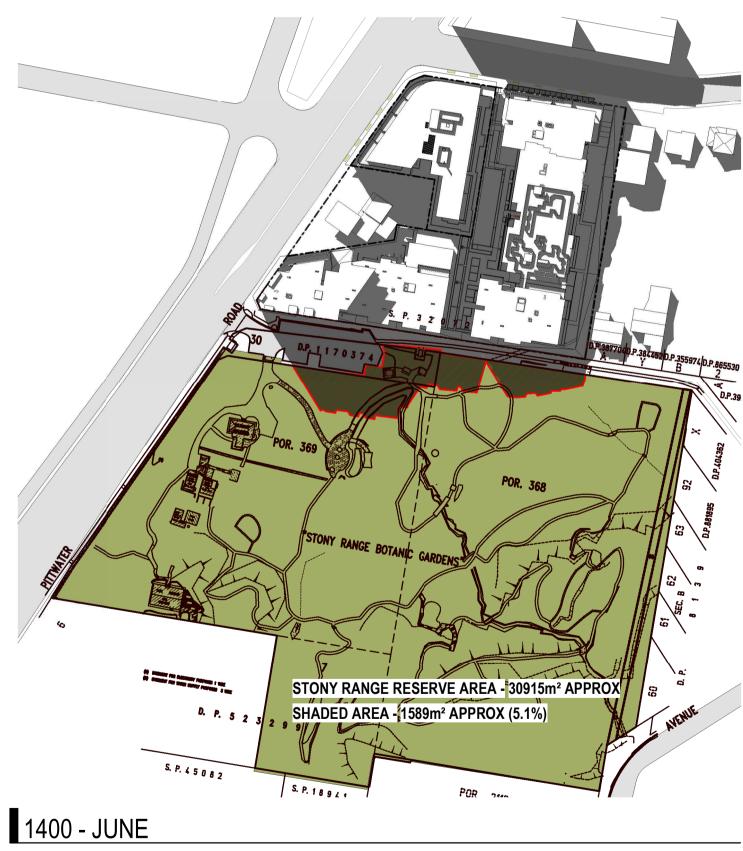

rothelowman

EXTENT OF SHADOWING FROM PROPOSED FORM — MAIN TRACK

--- SIDE TRACK SENSORY TRACK APPROXIMATE LOCATION OF TRACKS 4 Delmar Pde & 812 Pittwater Rd, Dee Why SHADOW PLANS -JUNE 21st

Author JC Scale: @ A1 1: 1500 Drawing No. SK02.15 B