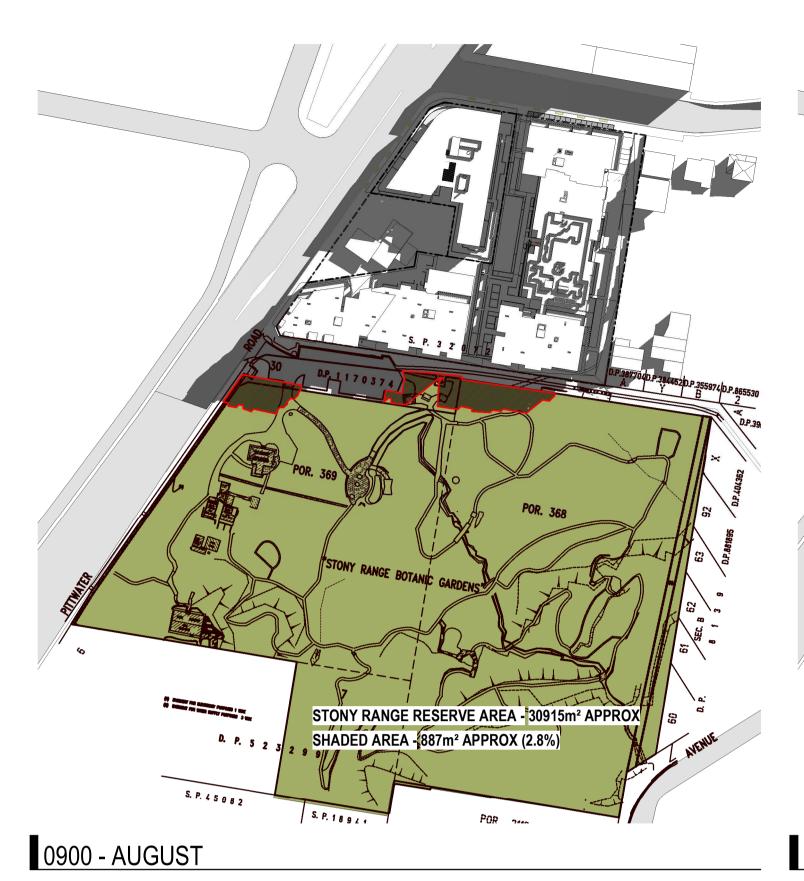

SHADOW PLANS -JULY 21st

Author JC Scale: @ A1 1: 1500 Drawing No. SK02.16 B

rothelowman

EXTENT OF SHADOWING FROM PROPOSED FORM — MAIN TRACK --- SIDE TRACK SENSORY TRACK

APPROXIMATE LOCATION OF TRACKS

4 Delmar Pde & 812 Pittwater Rd, Dee Why

SHADOW PLANS -**AUGUST 21st** 

Author JC Scale: @ A1 1: 1500 Drawing No. SK02.17 B

— MAIN TRACK --- SIDE TRACK SENSORY TRACK

EXTENT OF SHADOWING FROM PROPOSED FORM

APPROXIMATE LOCATION OF TRACKS

4 Delmar Pde & 812 Pittwater Rd, Dee Why