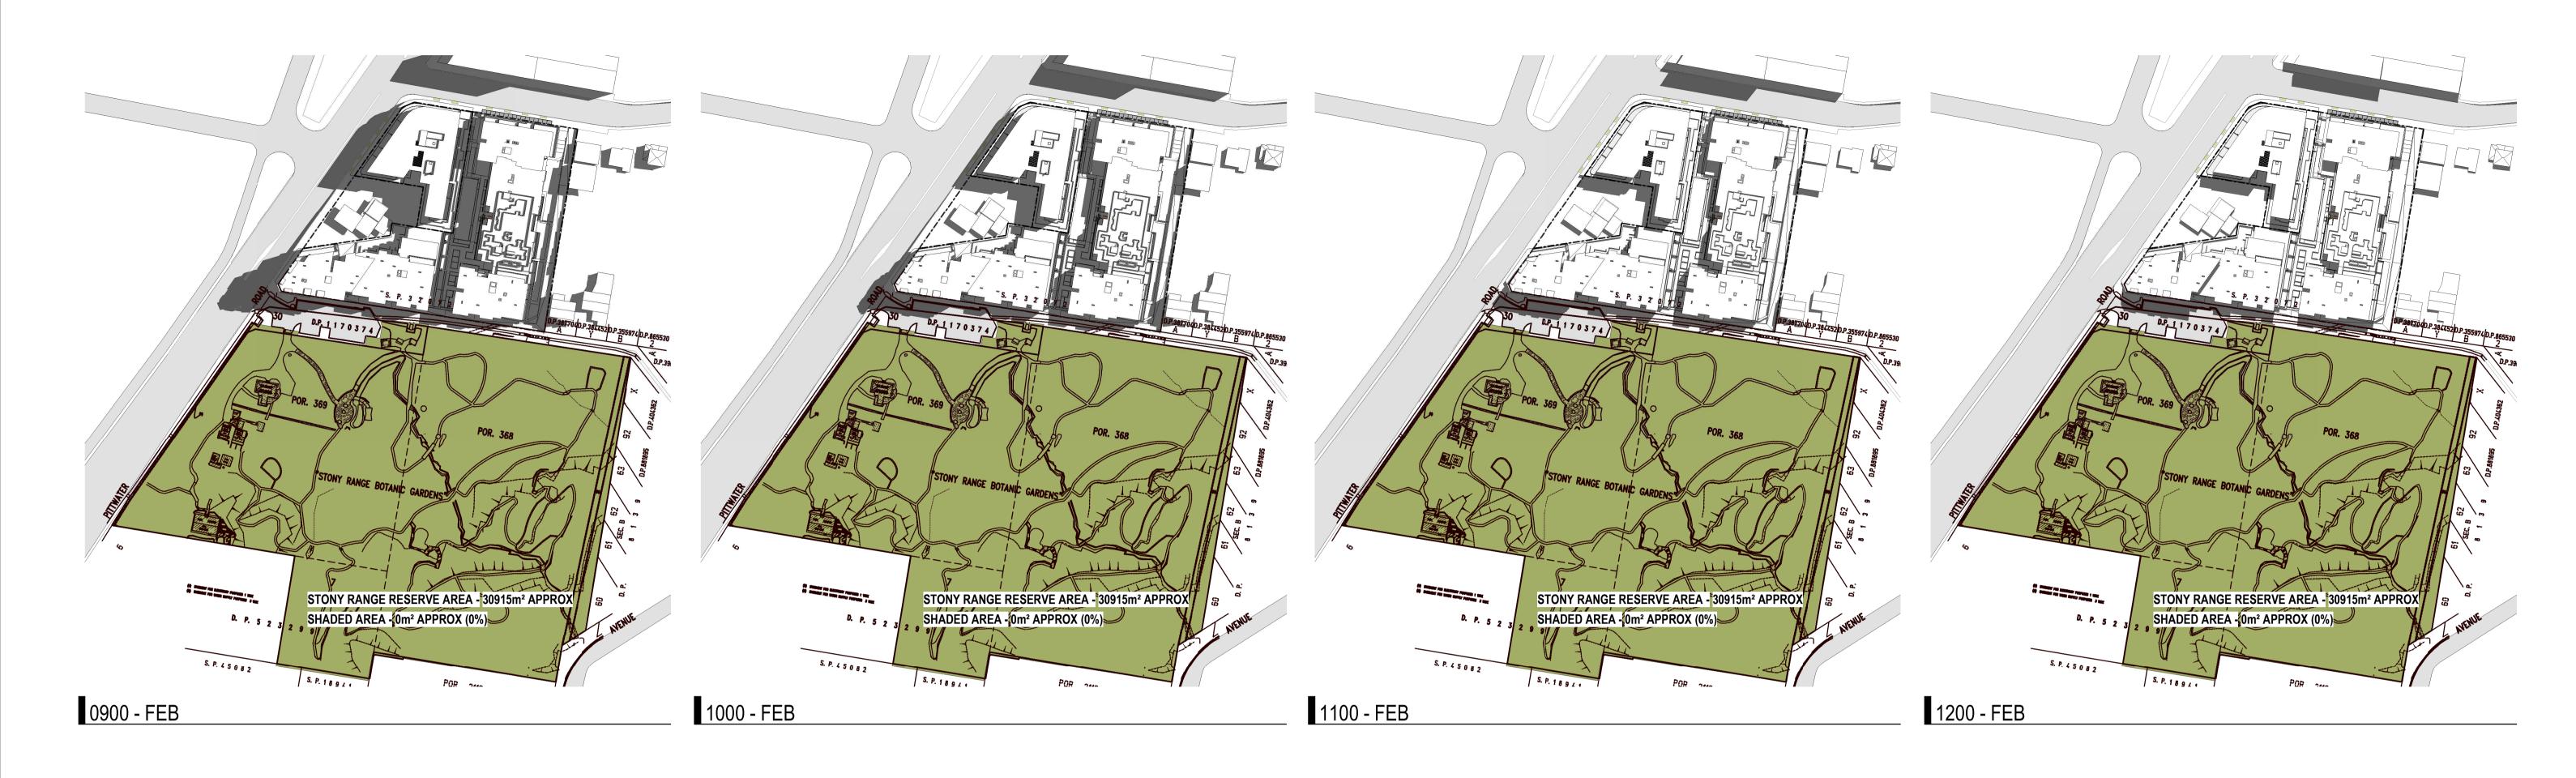

EXTENT OF SHADOWING FROM PROPOSED FORM — MAIN TRACK --- SIDE TRACK

APPROXIMATE LOCATION OF TRACKS

SENSORY TRACK

4 Delmar Pde & 812 Pittwater Rd, Dee Why SHADOW PLANS -**FEBRUARY 21st** 

Author JC Scale: @ A1 1: 1500 Drawing No. SK02.11 B