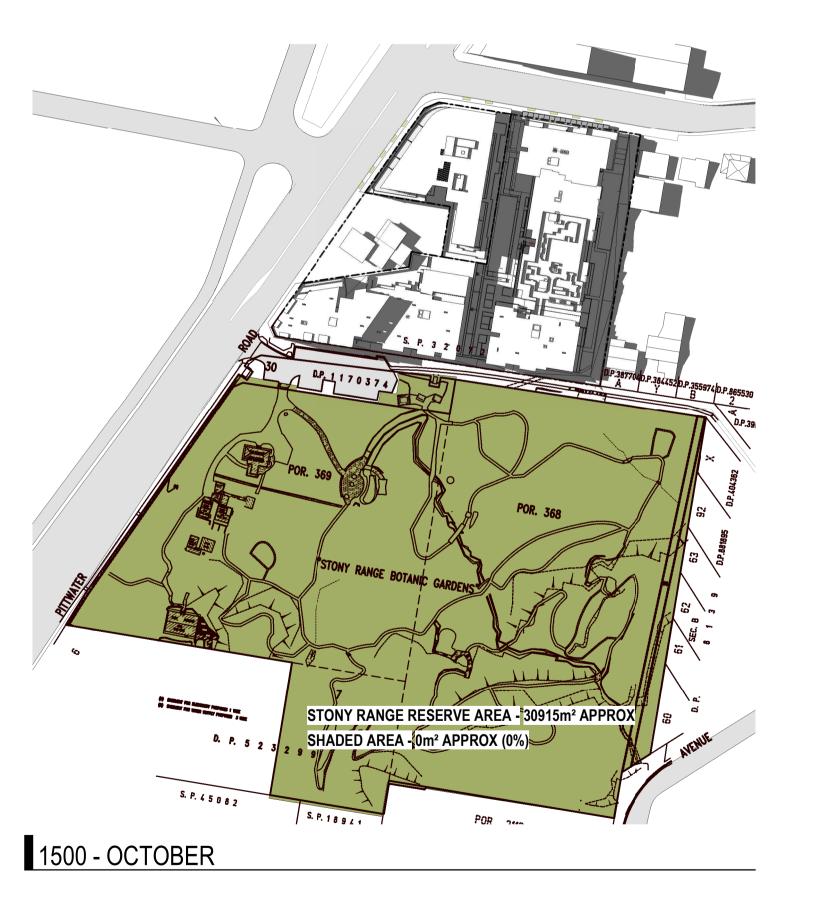

APPROXIMATE LOCATION OF TRACKS

SENSORY TRACK

4 Delmar Pde & 812 Pittwater Rd, Dee Why SHADOW PLANS -**OCTOBER 21st** 

Author JC Scale: @ A1 1: 1500 Drawing No. SK02.19 B

rothelowman

EXTENT OF SHADOWING FROM PROPOSED FORM — MAIN TRACK --- SIDE TRACK