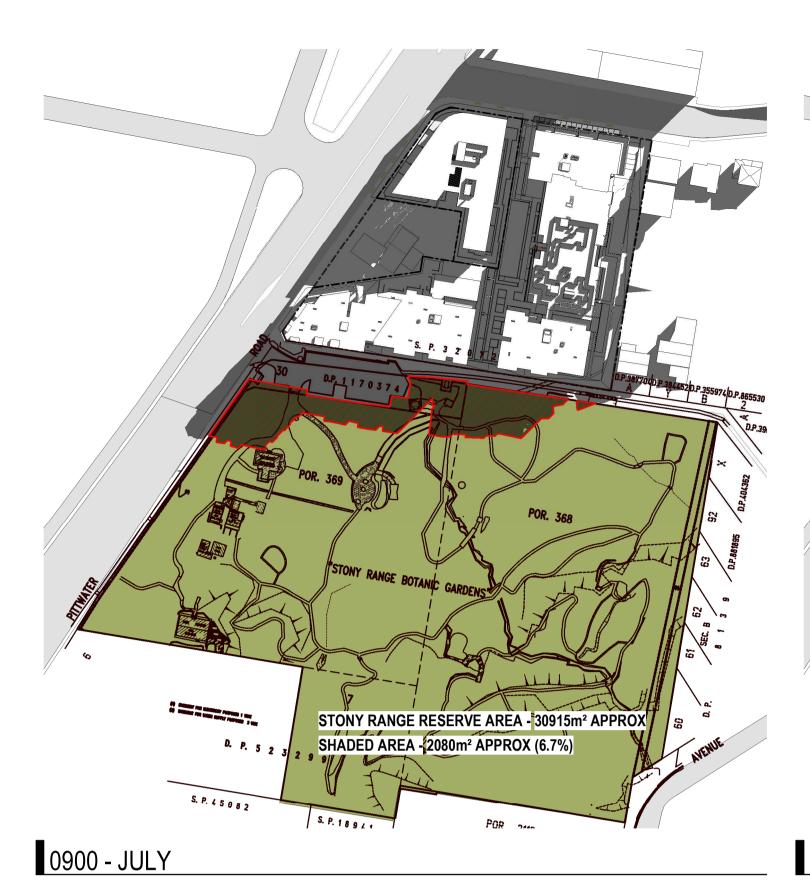

## DA SUBMISSION

Revisions A 29.06.23 COUNCIL ISSUE B 05.07.23 COUNCIL ISSUE

EXTENT OF SHADOWING FROM PROPOSED FORM

— MAIN TRACK --- SIDE TRACK SENSORY TRACK APPROXIMATE LOCATION OF TRACKS

4 Delmar Pde & 812 Pittwater Rd, Dee Why

SHADOW PLANS -JULY 21st

Author JC Scale: @ A1 1: 1500 Drawing No. SK02.16 B

rothelowman

EXTENT OF SHADOWING FROM PROPOSED FORM — MAIN TRACK --- SIDE TRACK SENSORY TRACK

APPROXIMATE LOCATION OF TRACKS

4 Delmar Pde & 812 Pittwater Rd, Dee Why