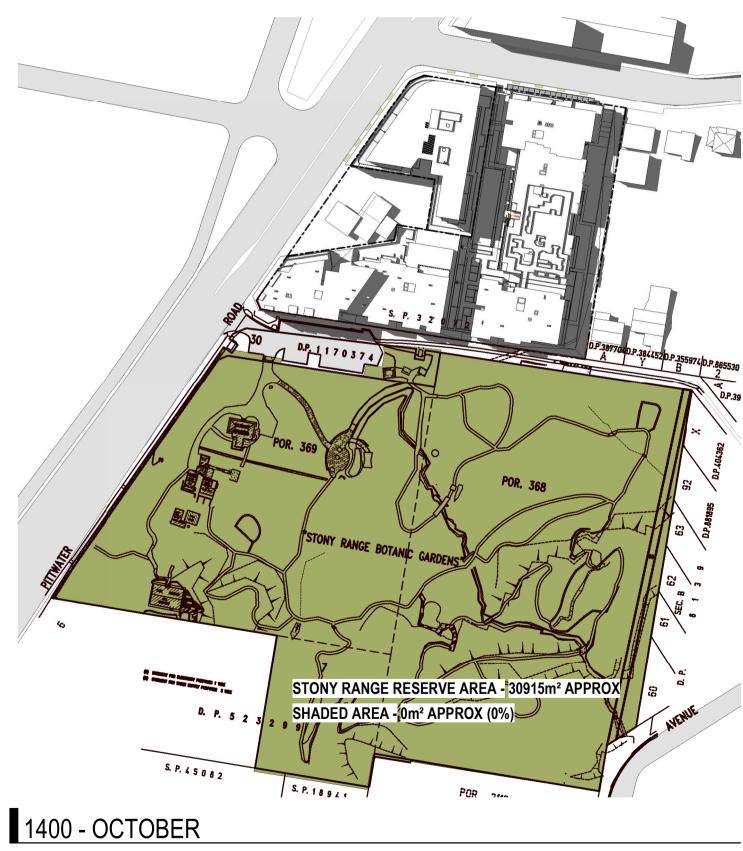

APPROXIMATE LOCATION OF TRACKS

SENSORY TRACK

4 Delmar Pde & 812 Pittwater Rd, Dee Why SHADOW PLANS -**OCTOBER 21st** 

Author JC Scale: @ A1 1: 1500 Drawing No. SK02.19 B

rothelowman

EXTENT OF SHADOWING FROM PROPOSED FORM — MAIN TRACK --- SIDE TRACK