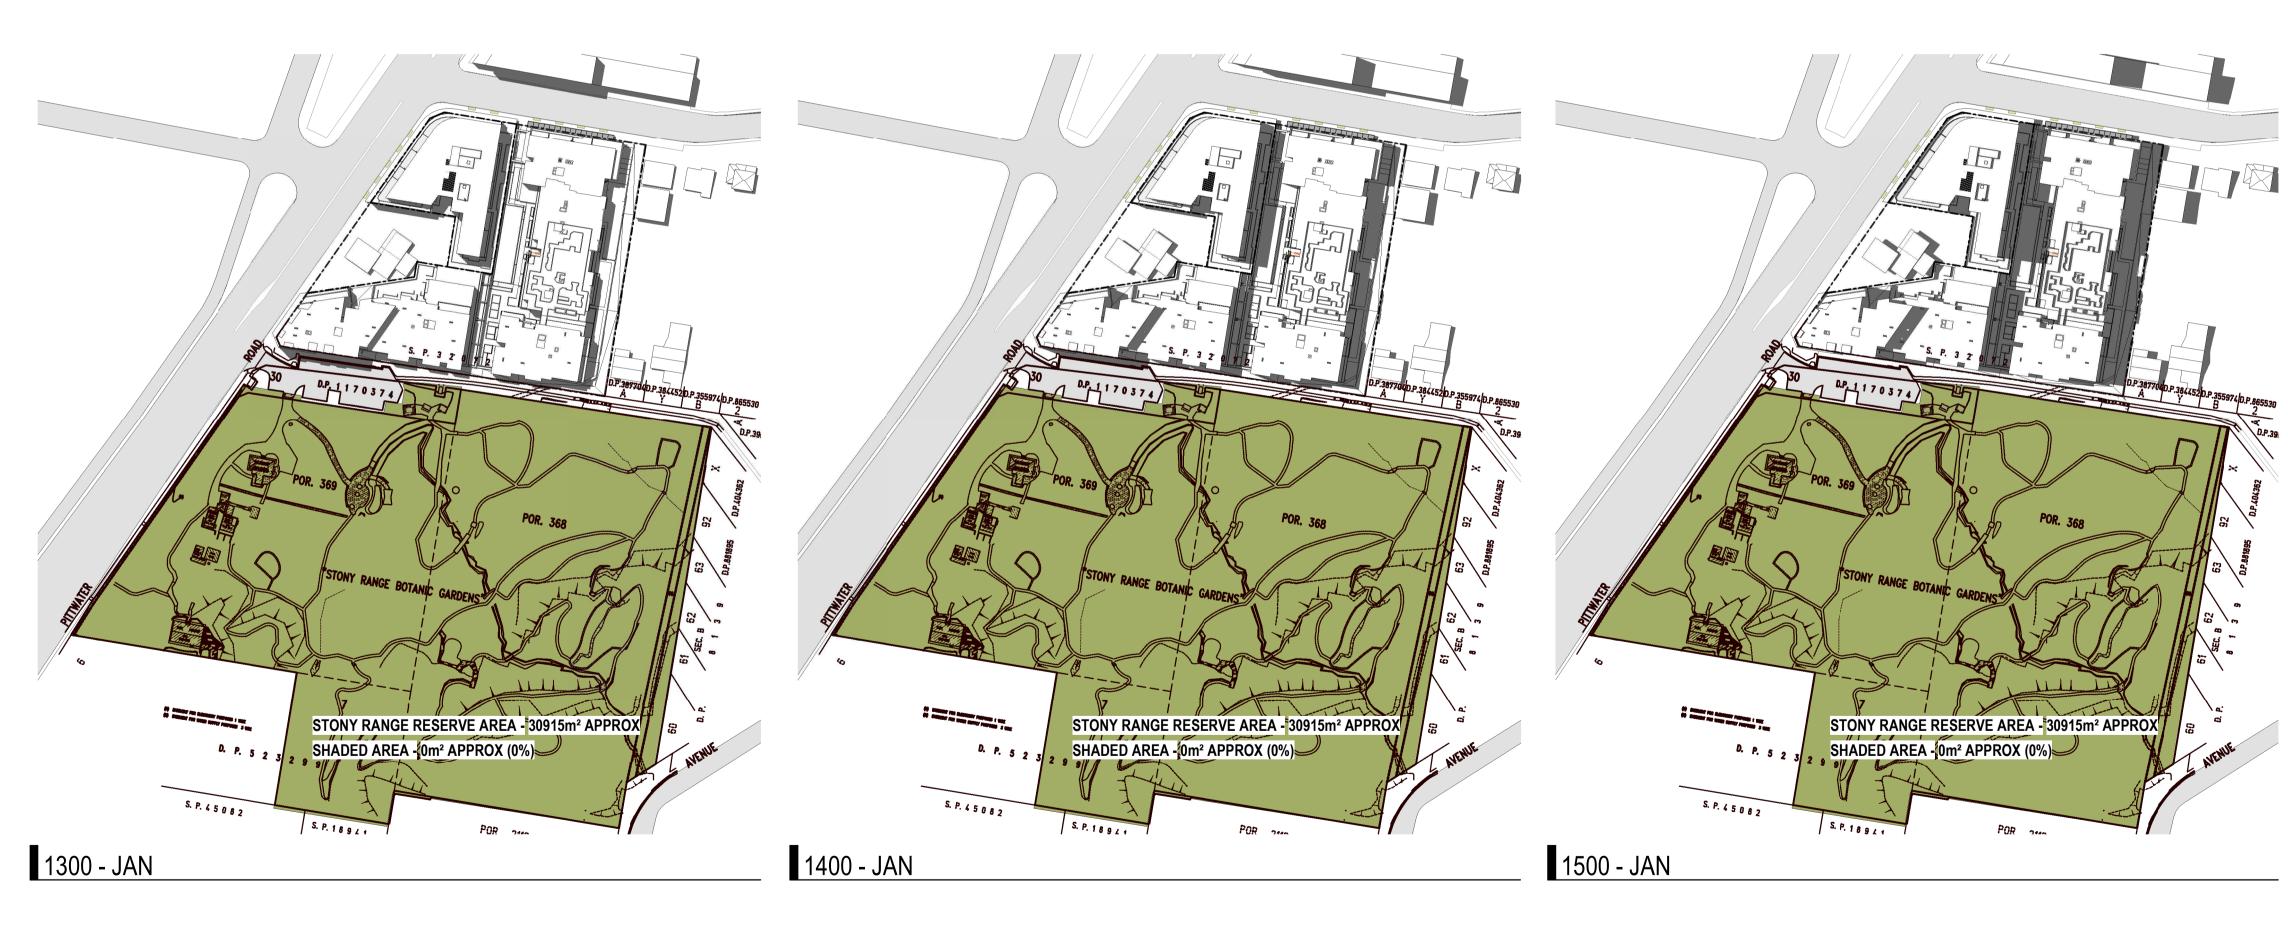

EXTENT OF SHADOWING FROM PROPOSED FORM — MAIN TRACK --- SIDE TRACK

APPROXIMATE LOCATION OF TRACKS

SENSORY TRACK

4 Delmar Pde & 812 Pittwater Rd, Dee Why

SHADOW PLANS -**JANUARY 21st** 

Author JC Scale: @ A1 1: 1500 Drawing No. SK02.10 B rothelowman