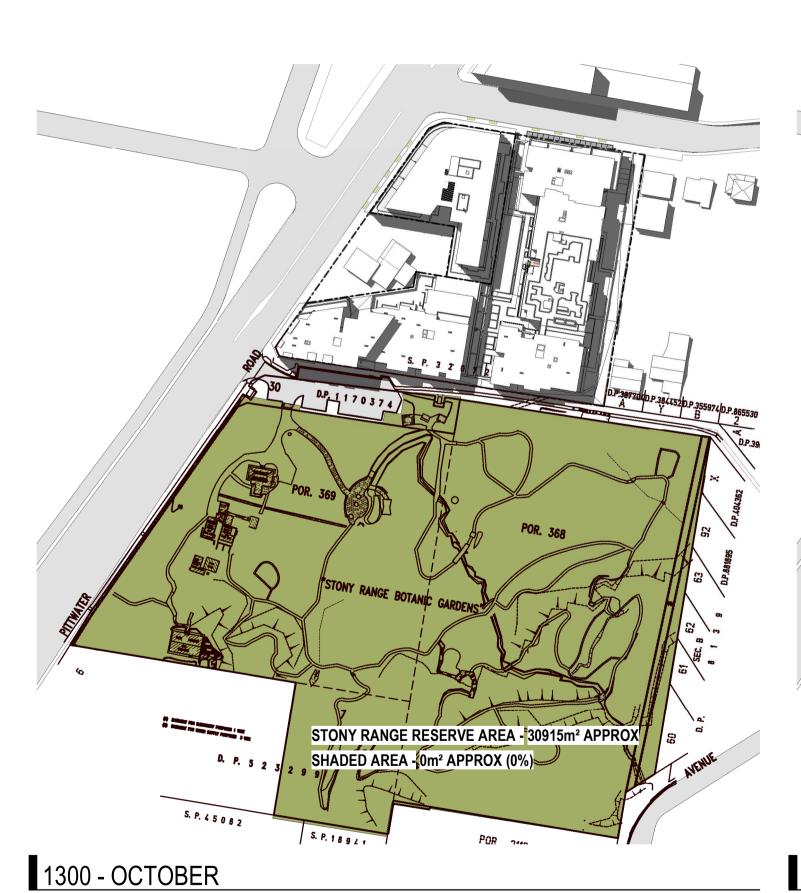

APPROXIMATE LOCATION OF TRACKS

SENSORY TRACK

4 Delmar Pde & 812 Pittwater Rd, Dee Why SHADOW PLANS -**OCTOBER 21st** 

Author JC Scale: @ A1 1: 1500 Drawing No. SK02.19 B

rothelowman

EXTENT OF SHADOWING FROM PROPOSED FORM — MAIN TRACK --- SIDE TRACK