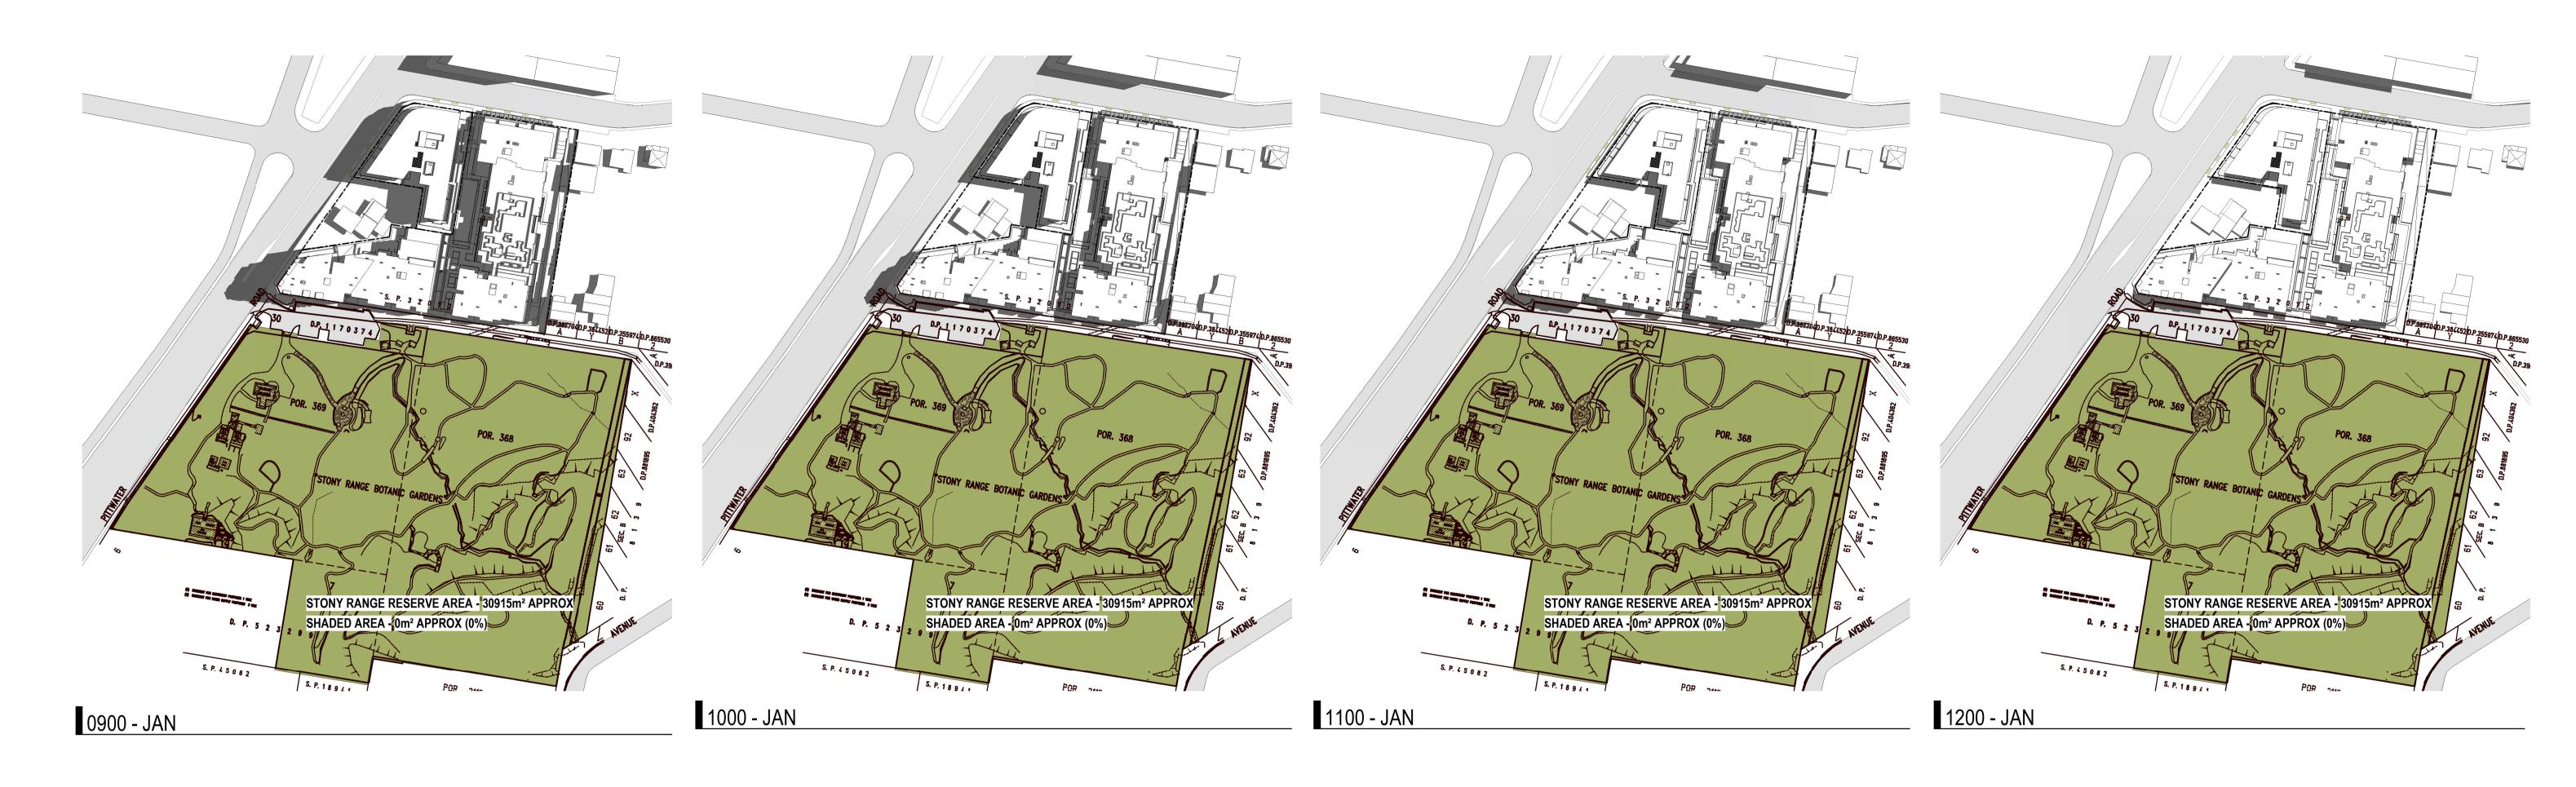

EXTENT OF SHADOWING FROM PROPOSED FORM — MAIN TRACK --- SIDE TRACK

APPROXIMATE LOCATION OF TRACKS

SENSORY TRACK

4 Delmar Pde & 812 Pittwater Rd, Dee Why

SHADOW PLANS -**JANUARY 21st** 

Author JC Scale: @ A1 1: 1500 Drawing No. SK02.10 B rothelowman