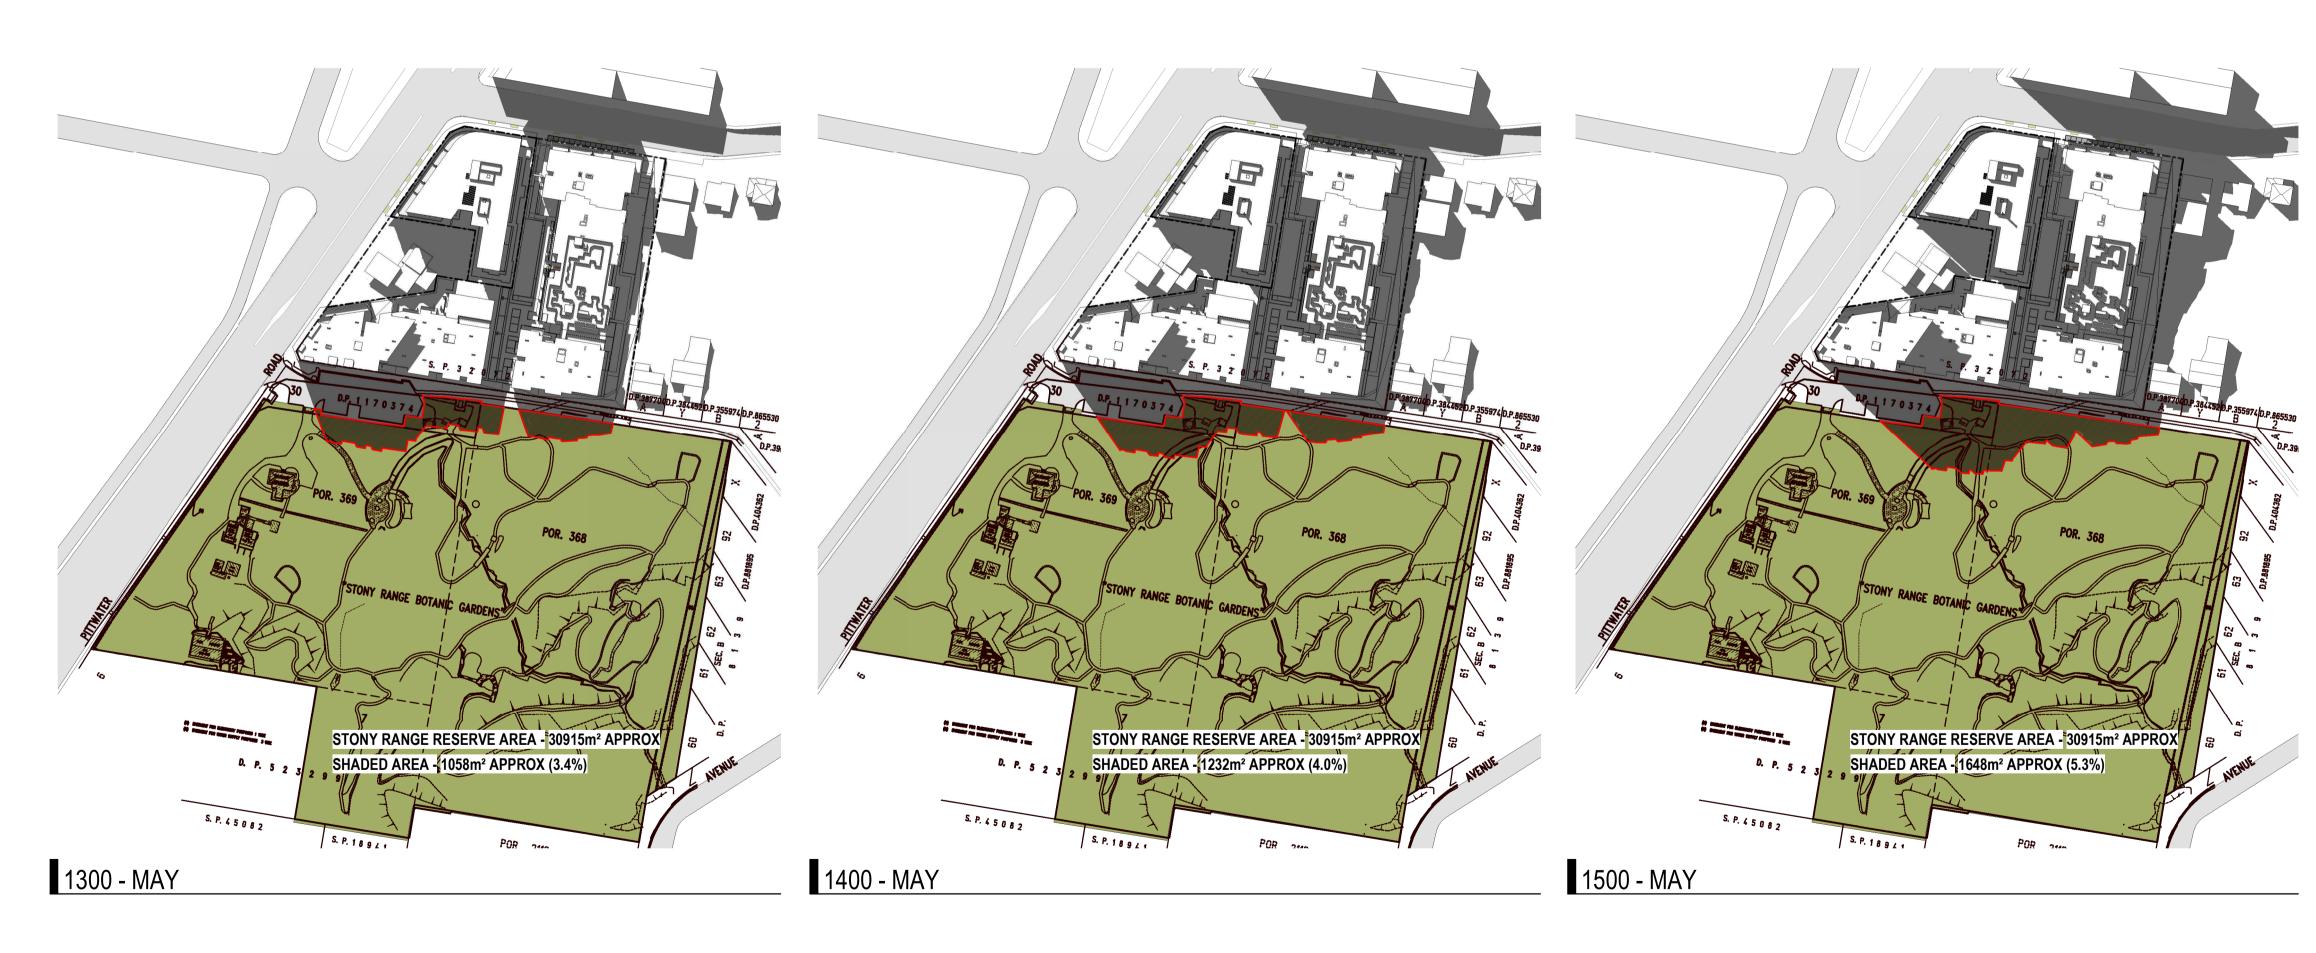

rothelowman

EXTENT OF SHADOWING FROM PROPOSED FORM — MAIN TRACK --- SIDE TRACK

APPROXIMATE LOCATION OF TRACKS

SENSORY TRACK

4 Delmar Pde & 812 Pittwater Rd, Dee Why SHADOW PLANS - MAY Project No 221054 Date 05.07.23