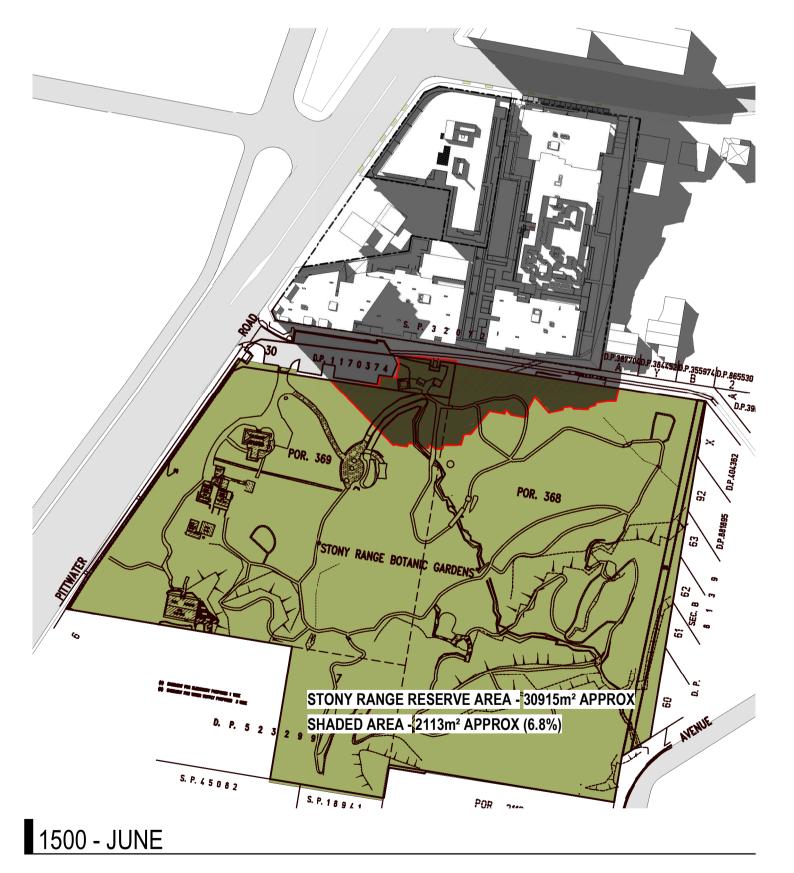

rothelowman

EXTENT OF SHADOWING FROM PROPOSED FORM — MAIN TRACK

--- SIDE TRACK SENSORY TRACK APPROXIMATE LOCATION OF TRACKS 4 Delmar Pde & 812 Pittwater Rd, Dee Why SHADOW PLANS -JUNE 21st

Author JC Scale: @ A1 1: 1500 Drawing No. SK02.15 B