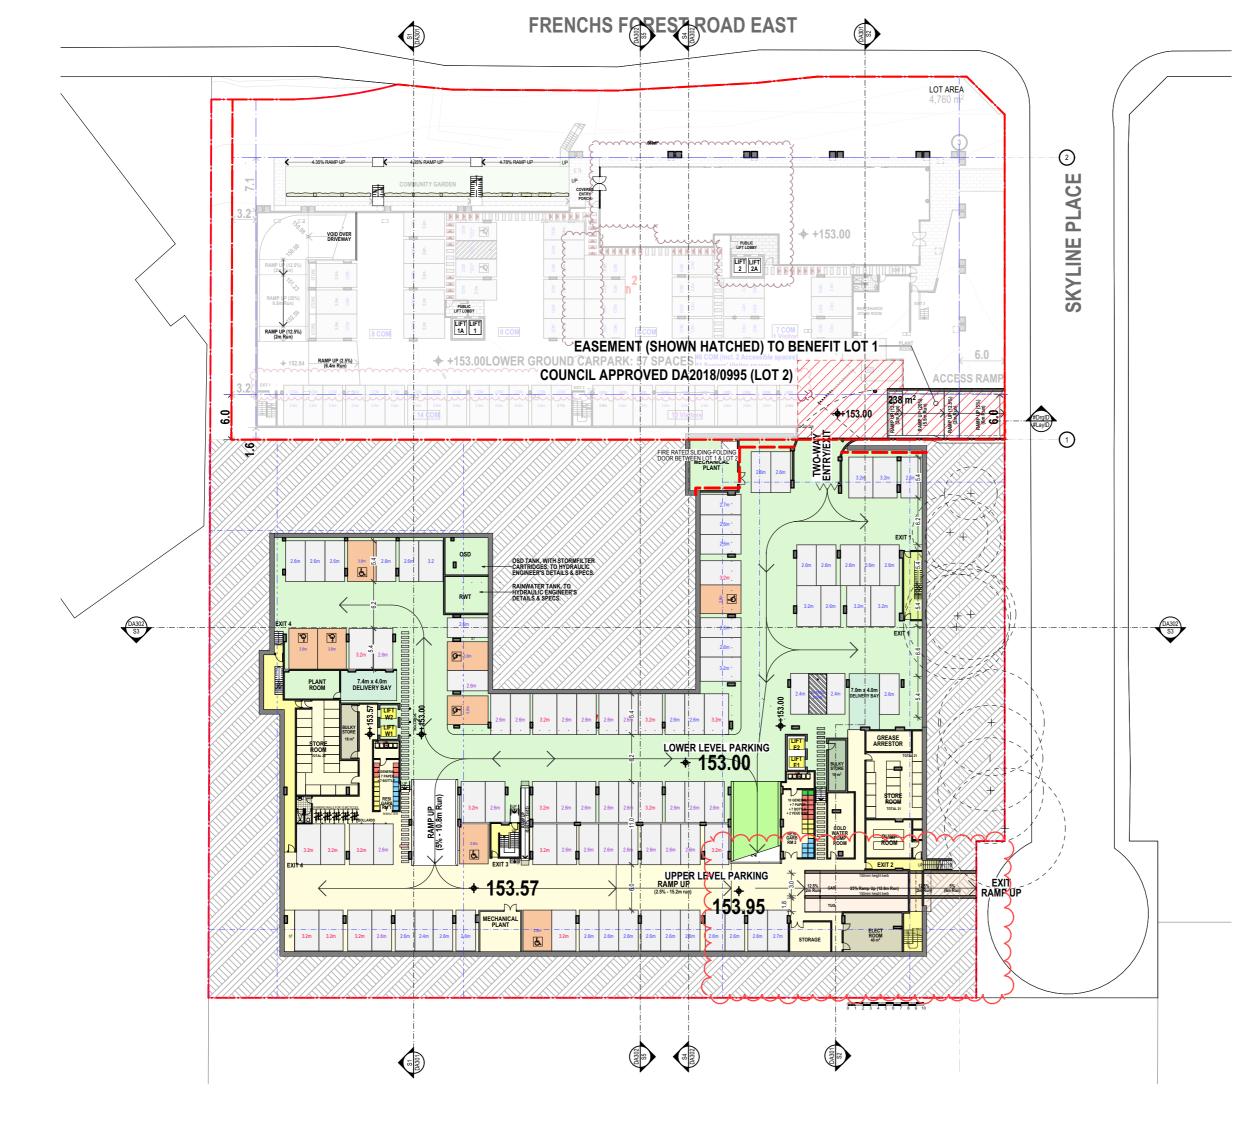

### Re: Mod2023/0617 – 5 Skyline Place, Frenchs Forest

Additional information and revised documentation was submitted to Council on 6 June 2024 to address Council's letter dated 8 May 2024. The information submitted included revised architectural drawings for the basement level and ground floor which reflect the proposed amendment to the arrangements for waste management.

We note that Council's waste services and traffic engineering teams have now provided comments on the revised arrangements and have confirmed that the arrangements are satisfactory and the proposal is supportable with no additional conditions to be imposed.

That being the case, we now propose to formally amend the set of architectural plans that form part of the application as follows:

| Previous version                                  | Current version                                   |
|---------------------------------------------------|---------------------------------------------------|
| DA202 Basement Carpark Issue H dated<br>05.03.24  | DA202 Basement Carpark Issue I dated 31.05.24     |
| DA203 Ground Floor Plan Issue H dated<br>05.03.24 | DA203 Ground Floor Plan Issue I dated<br>05.03.24 |

# **BASEMENT CARPARK**

DEVELOPMENT

SP 49558

31.05.24 RESPONSE TO COUNCIL'S RFI 05.03.24 S4.55 31.10.23 G FOR CONCILIATION CONFERENCE 01.03.23 FOR CONCILIATION CONFERENCE 24.02.23 Е S82A REVIEW D 01.11.21 ISSUE REVISIONS DATE PROJECT: