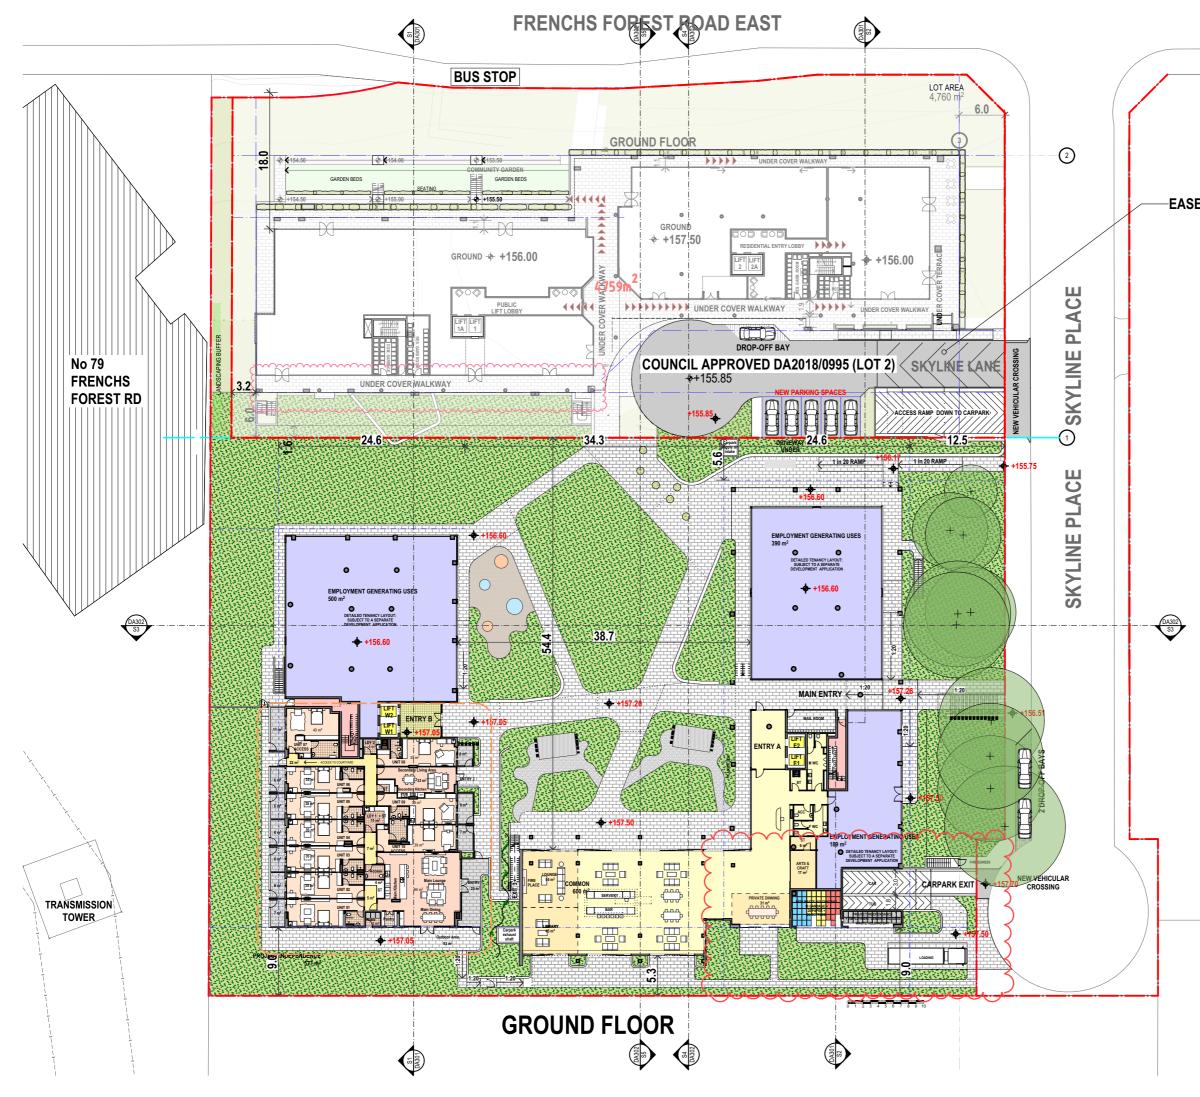

### Re: Mod2023/0617 – 5 Skyline Place, Frenchs Forest

Additional information and revised documentation was submitted to Council on 6 June 2024 to address Council's letter dated 8 May 2024. The information submitted included revised architectural drawings for the basement level and ground floor which reflect the proposed amendment to the arrangements for waste management.

That being the case, we now propose to formally amend the set of architectural plans that form part of the application as follows:

| Previous version                                  | Current version                                   |
|---------------------------------------------------|---------------------------------------------------|
| DA202 Basement Carpark Issue H dated<br>05.03.24  | DA202 Basement Carpark Issue I dated 31.05.24     |
| DA203 Ground Floor Plan Issue H dated<br>05.03.24 | DA203 Ground Floor Plan Issue I dated<br>05.03.24 |

### **GROUND FLOOR PLAN**

FILE: \\PlatinoFiles\Drawings\SKY5 Stage2\SKY 5\_COUNCIL RFI MAY 2024 (I)\SKY5 (LOT