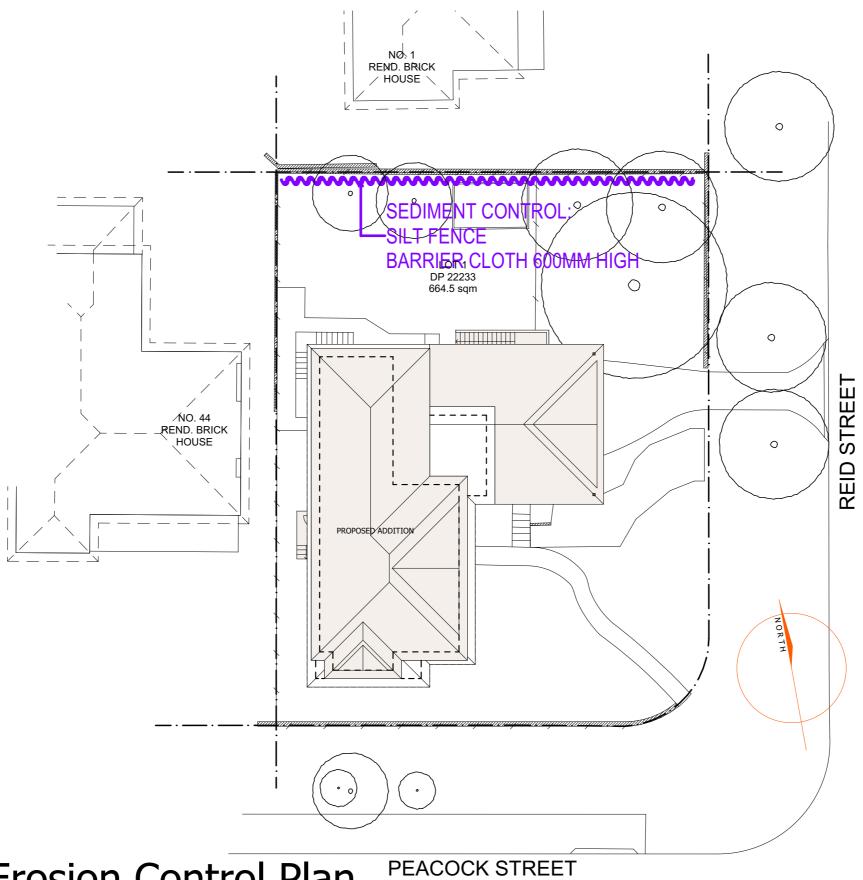

## Sediment and Erosion Control Plan

| ADD-STYLE                                              | PROJECT TITLE                     | DRAWING TITLE Sediment and Erosion Control Plan | DRAWING NO. | ISSUE |             |          |    |
|--------------------------------------------------------|-----------------------------------|-------------------------------------------------|-------------|-------|-------------|----------|----|
| HOME ADDITIONS                                         | Sediment and Erosion Control Plan | <b>DATE</b> 29/05/20                            | 0020 DA 1   |       |             |          |    |
| Upstairs & On Ground Specialists                       |                                   | SCALE DRAWN CHECKED  1:200 GK CW                | 0020 DA 1   | A     | FOR COUNCIL | 29/05/20 | GK |
| 5/319 Condamine Street, MANLY VALE 2093 (02) 9907 9055 | 42 Peacock St, Seaforth NSW 2092  | 1.200 GK CW                                     |             | NO    | . REVISION  | DATE     | BY |