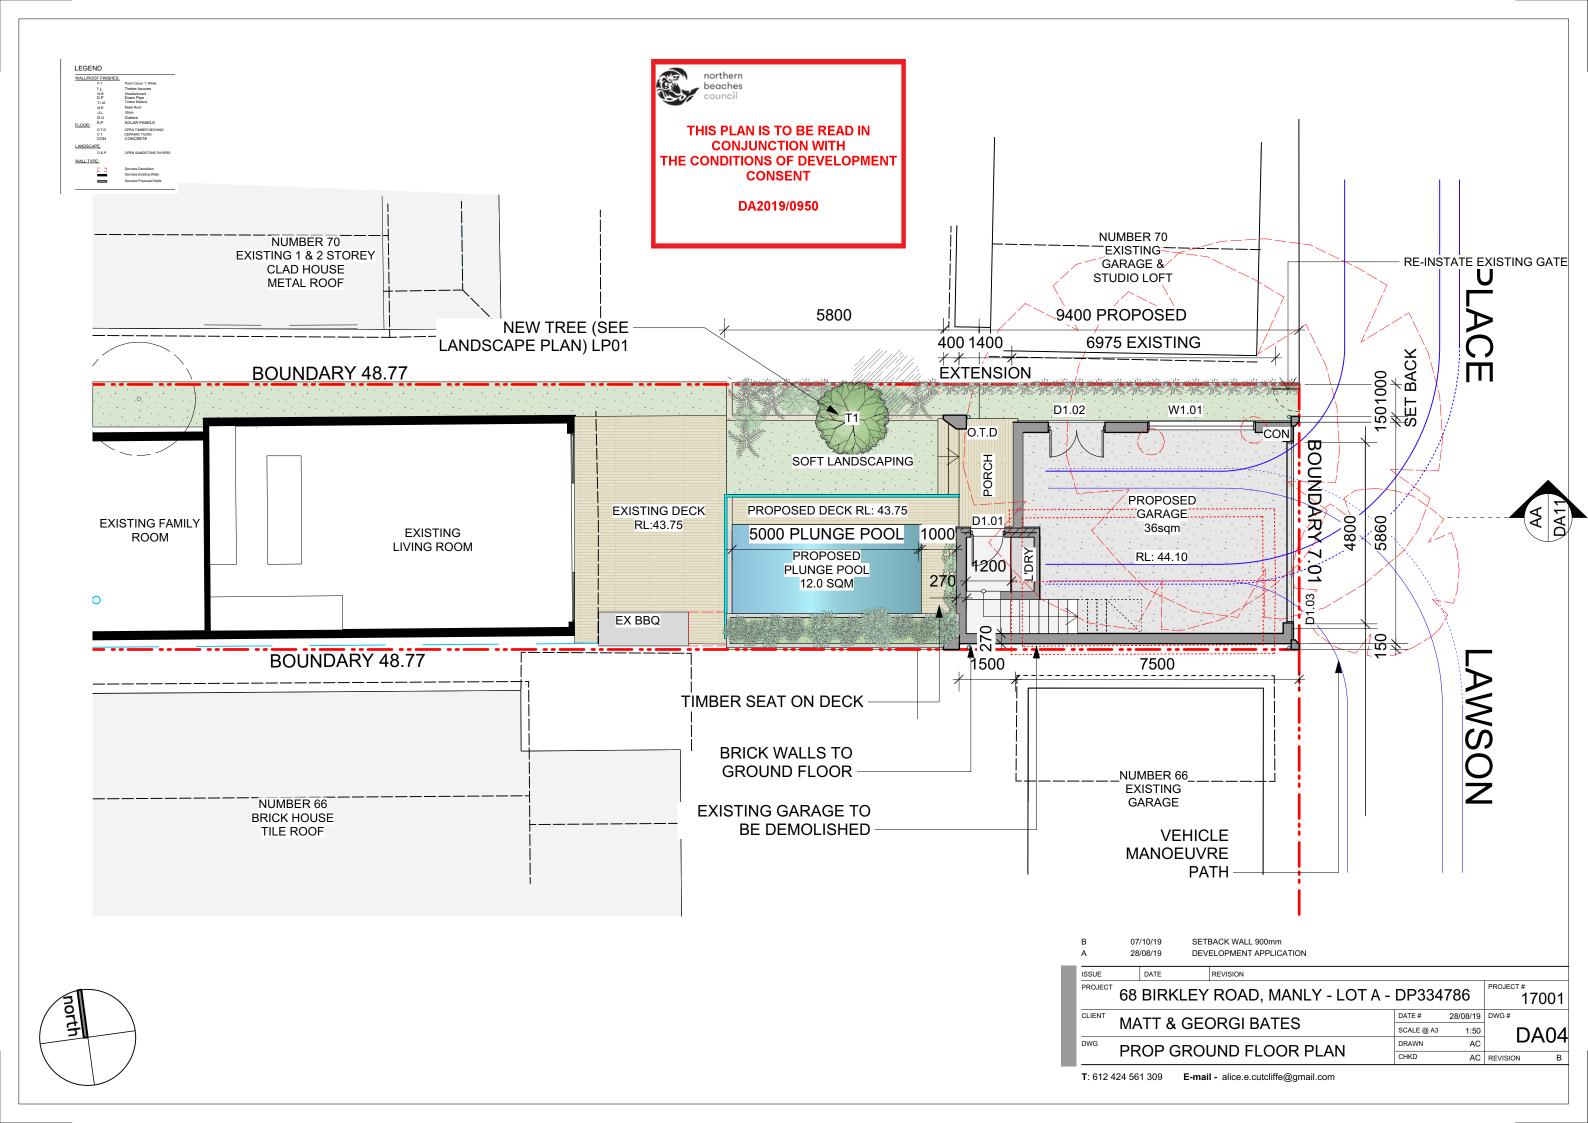

| THE CONDITIONS<br>CON                     | TION WITH                                              |            |
|-------------------------------------------|--------------------------------------------------------|------------|
|                                           |                                                        |            |
| 6700                                      |                                                        |            |
|                                           |                                                        |            |
| IBACK WALL 900mm<br>/ELOPMENT APPLICATION |                                                        |            |
| REVISION                                  |                                                        | PROJECT #  |
| ' ROAD, MANLY - LOT A -                   |                                                        | 17001      |
| ORGI BATES                                | DATE # 28/08/19   SCALE @ A3 1:50   DRAWN AC   CHKD AO | DWG#       |
|                                           | CHKD AC                                                | REVISION B |