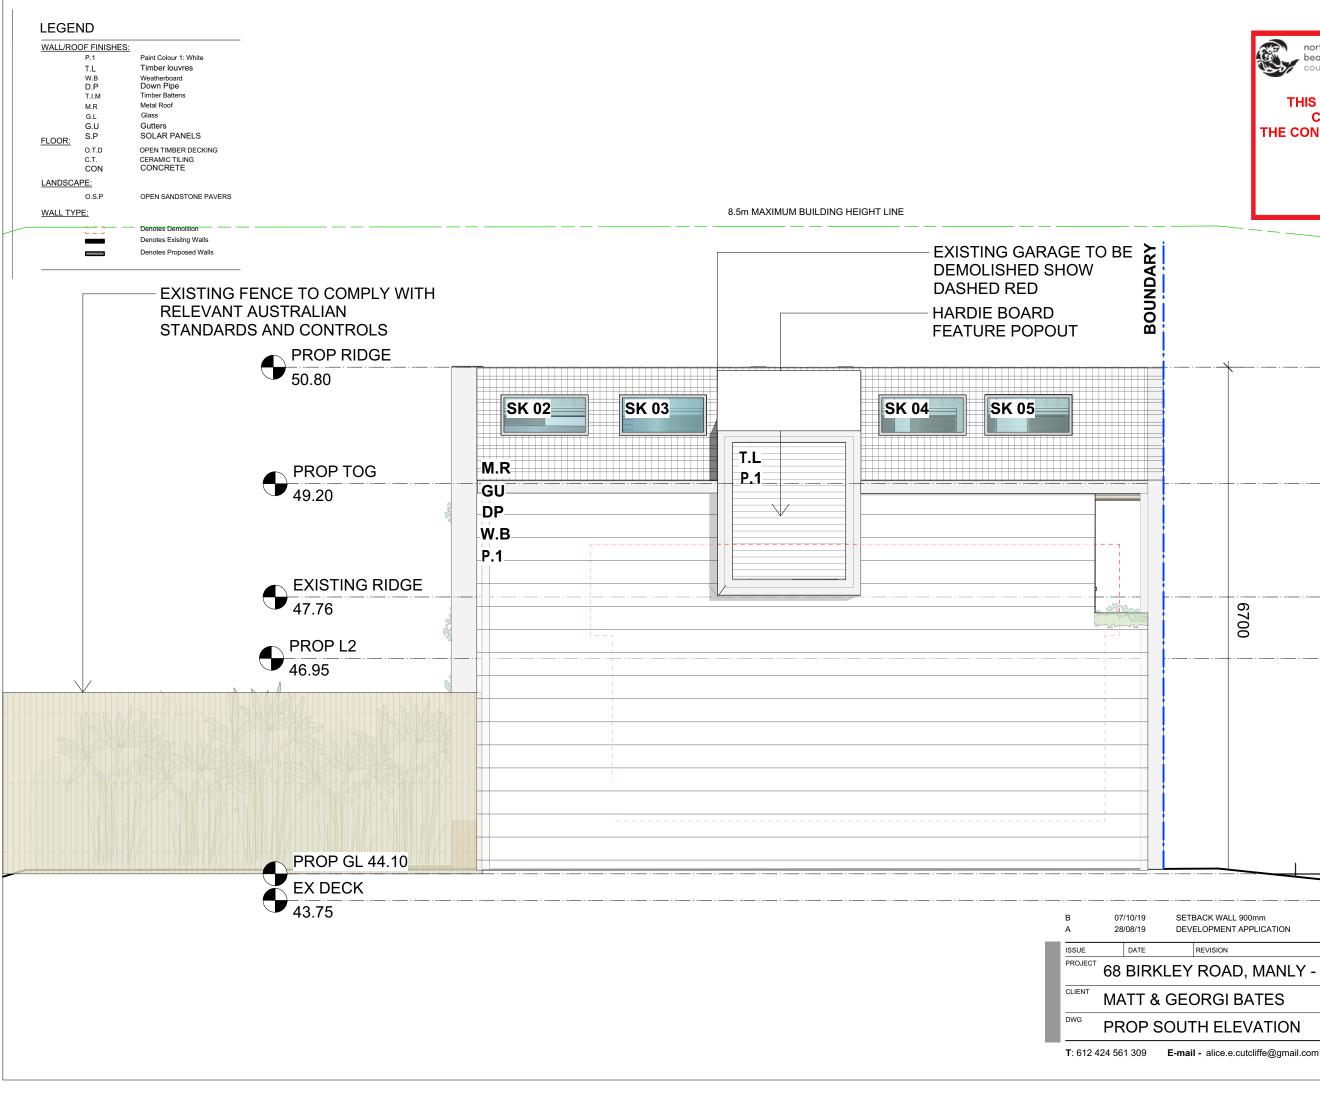

| THE CONDITIONS<br>CON                     | TION WITH                                              |            |
|-------------------------------------------|--------------------------------------------------------|------------|
|                                           |                                                        |            |
| 6700                                      |                                                        |            |
|                                           |                                                        |            |
| IBACK WALL 900mm<br>/ELOPMENT APPLICATION |                                                        |            |
| REVISION                                  |                                                        | PROJECT #  |
| ' ROAD, MANLY - LOT A -                   |                                                        | 17001      |
| ORGI BATES                                | DATE # 28/08/19   SCALE @ A3 1:50   DRAWN AC   CHKD AO | DWG#       |
|                                           | CHKD AC                                                | REVISION B |