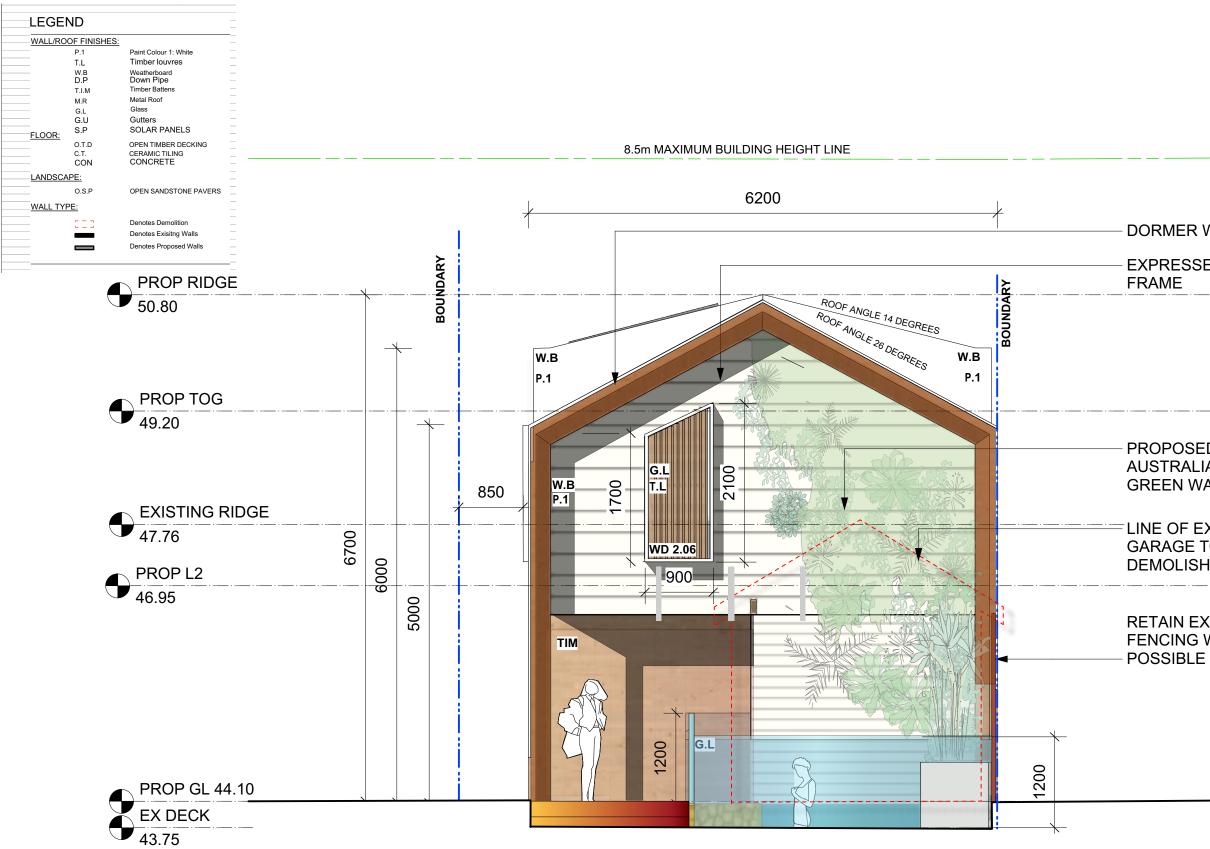

DORMER WINDOWS

EXPRESSED TIMBER

PROPOSED AUSTRALIAN NATIVE **GREEN WALL** 

LINE OF EXISTING GARAGE TO BE DEMOLISHED

**RETAIN EXISTING** FENCING WHERE

DEVELOPMENT APPLICATION

| REVISION              |            |          |          |     |
|-----------------------|------------|----------|----------|-----|
| Y ROAD, MANLY - LOT A | PROJECT #  | 001      |          |     |
| EORGI BATES           | DATE #     | 28/08/19 | DWG #    |     |
| EURGIDATES            | SCALE @ A3 | 1:50     | ח        | 406 |
| ST ELEVATION (YARD)   | DRAWN      | AC       |          | 100 |
|                       | CHKD       | AC       | REVISION | А   |
|                       |            |          |          |     |