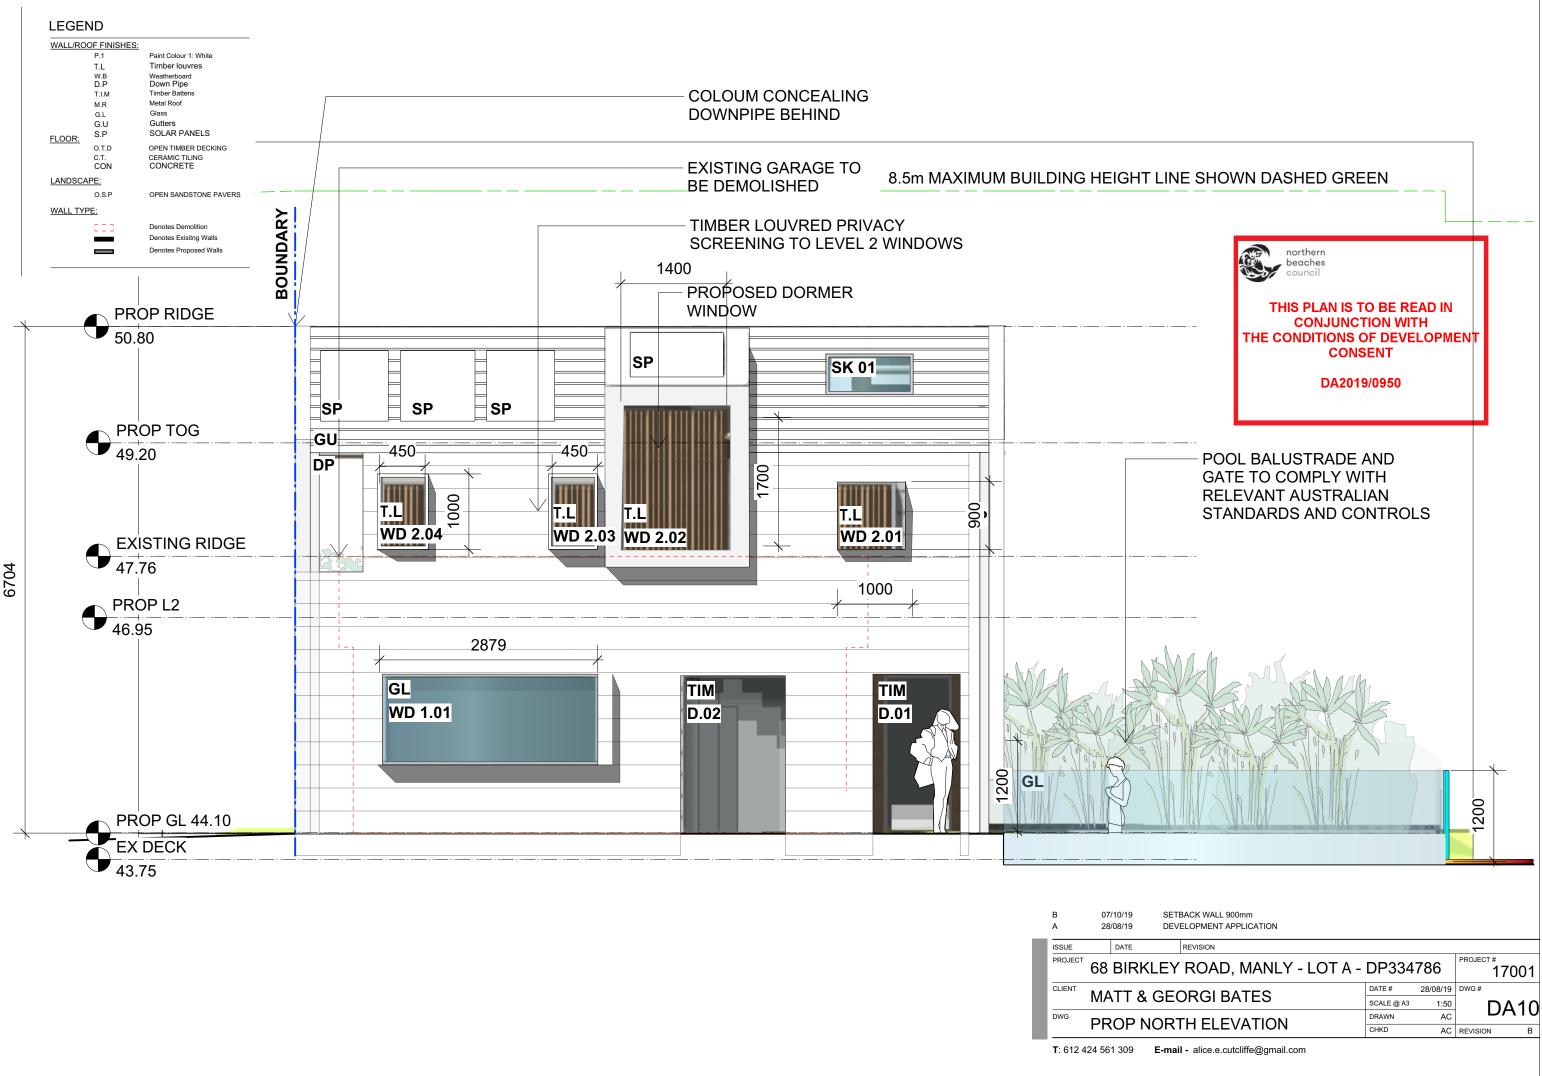

|                                                        |            |
|                                           |                                                        |            |
| IBACK WALL 900mm<br>/ELOPMENT APPLICATION |                                                        |            |
| REVISION                                  |                                                        | PROJECT #  |
| ' ROAD, MANLY - LOT A -                   |                                                        | 17001      |
| ORGI BATES                                | DATE # 28/08/19   SCALE @ A3 1:50   DRAWN AC   CHKD AO | DWG#       |
|                                           | CHKD AC                                                | REVISION B |