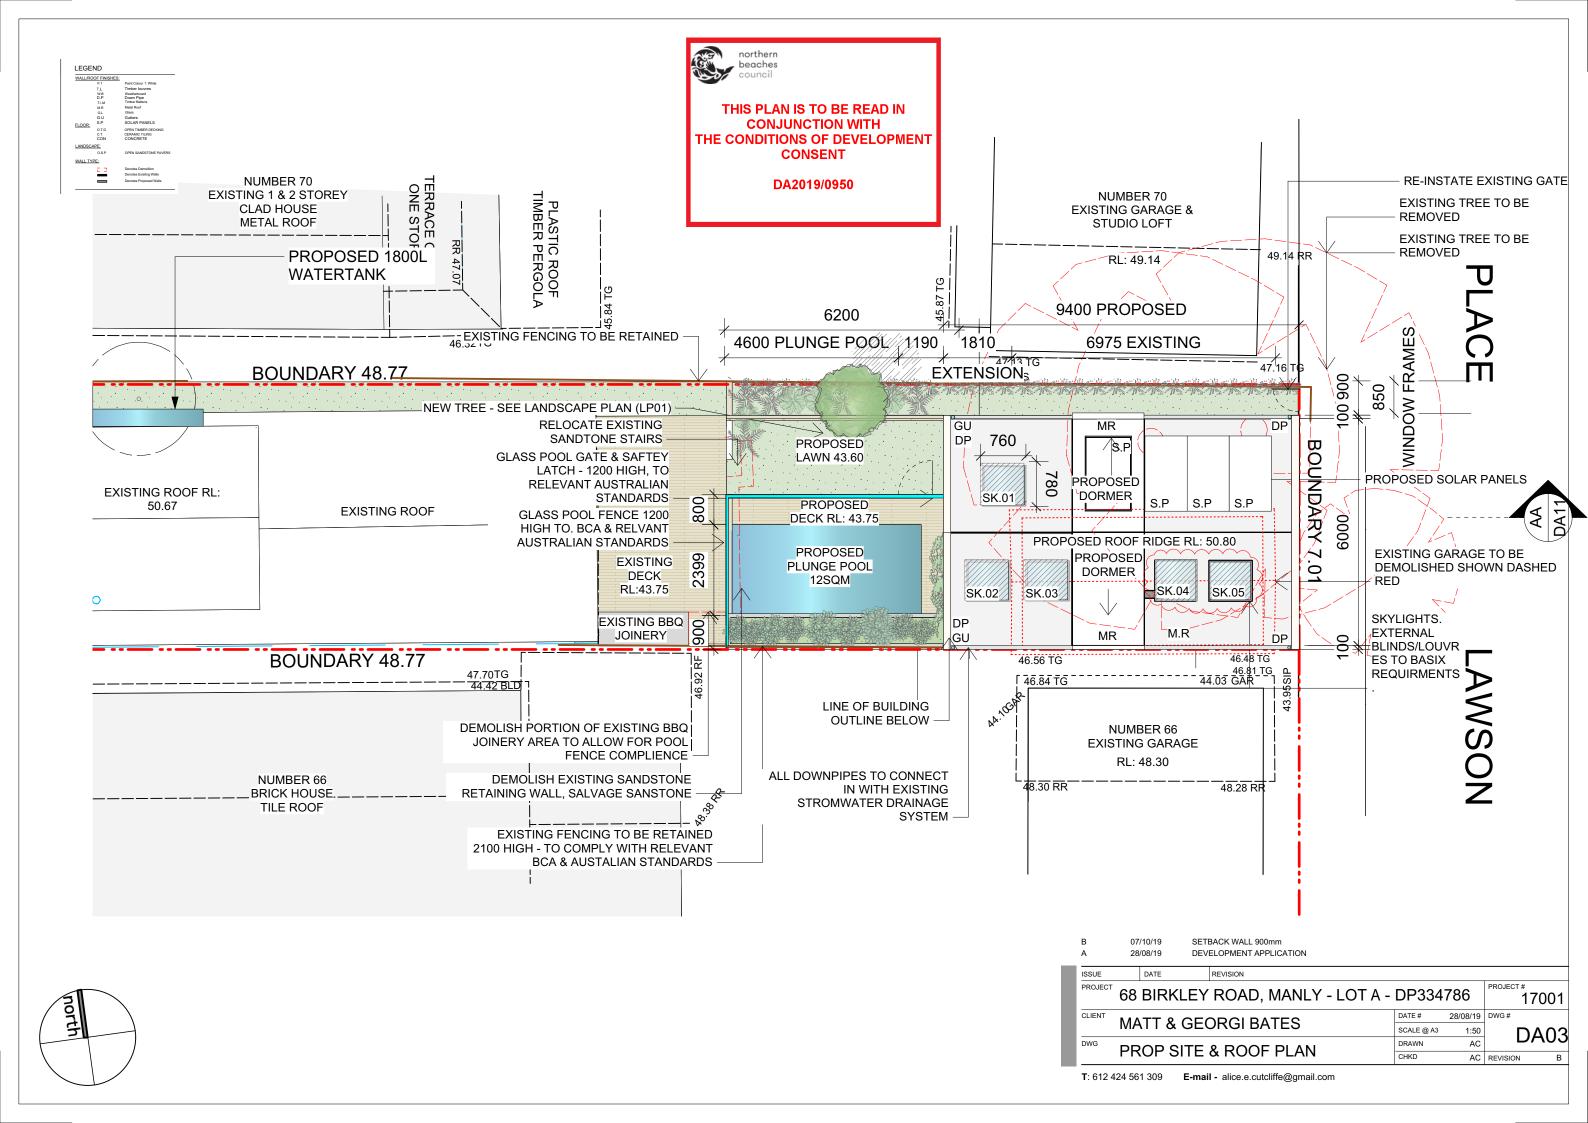

| THE CONDITIONS<br>CON                     | TION WITH                                              |            |
|-------------------------------------------|--------------------------------------------------------|------------|
|                                           |                                                        |            |
| 6700                                      |                                                        |            |
|                                           |                                                        |            |
| IBACK WALL 900mm<br>/ELOPMENT APPLICATION |                                                        |            |
| REVISION                                  |                                                        | PROJECT #  |
| ' ROAD, MANLY - LOT A -                   |                                                        | 17001      |
| ORGI BATES                                | DATE # 28/08/19   SCALE @ A3 1:50   DRAWN AC   CHKD AO | DWG#       |
|                                           | CHKD AC                                                | REVISION B |