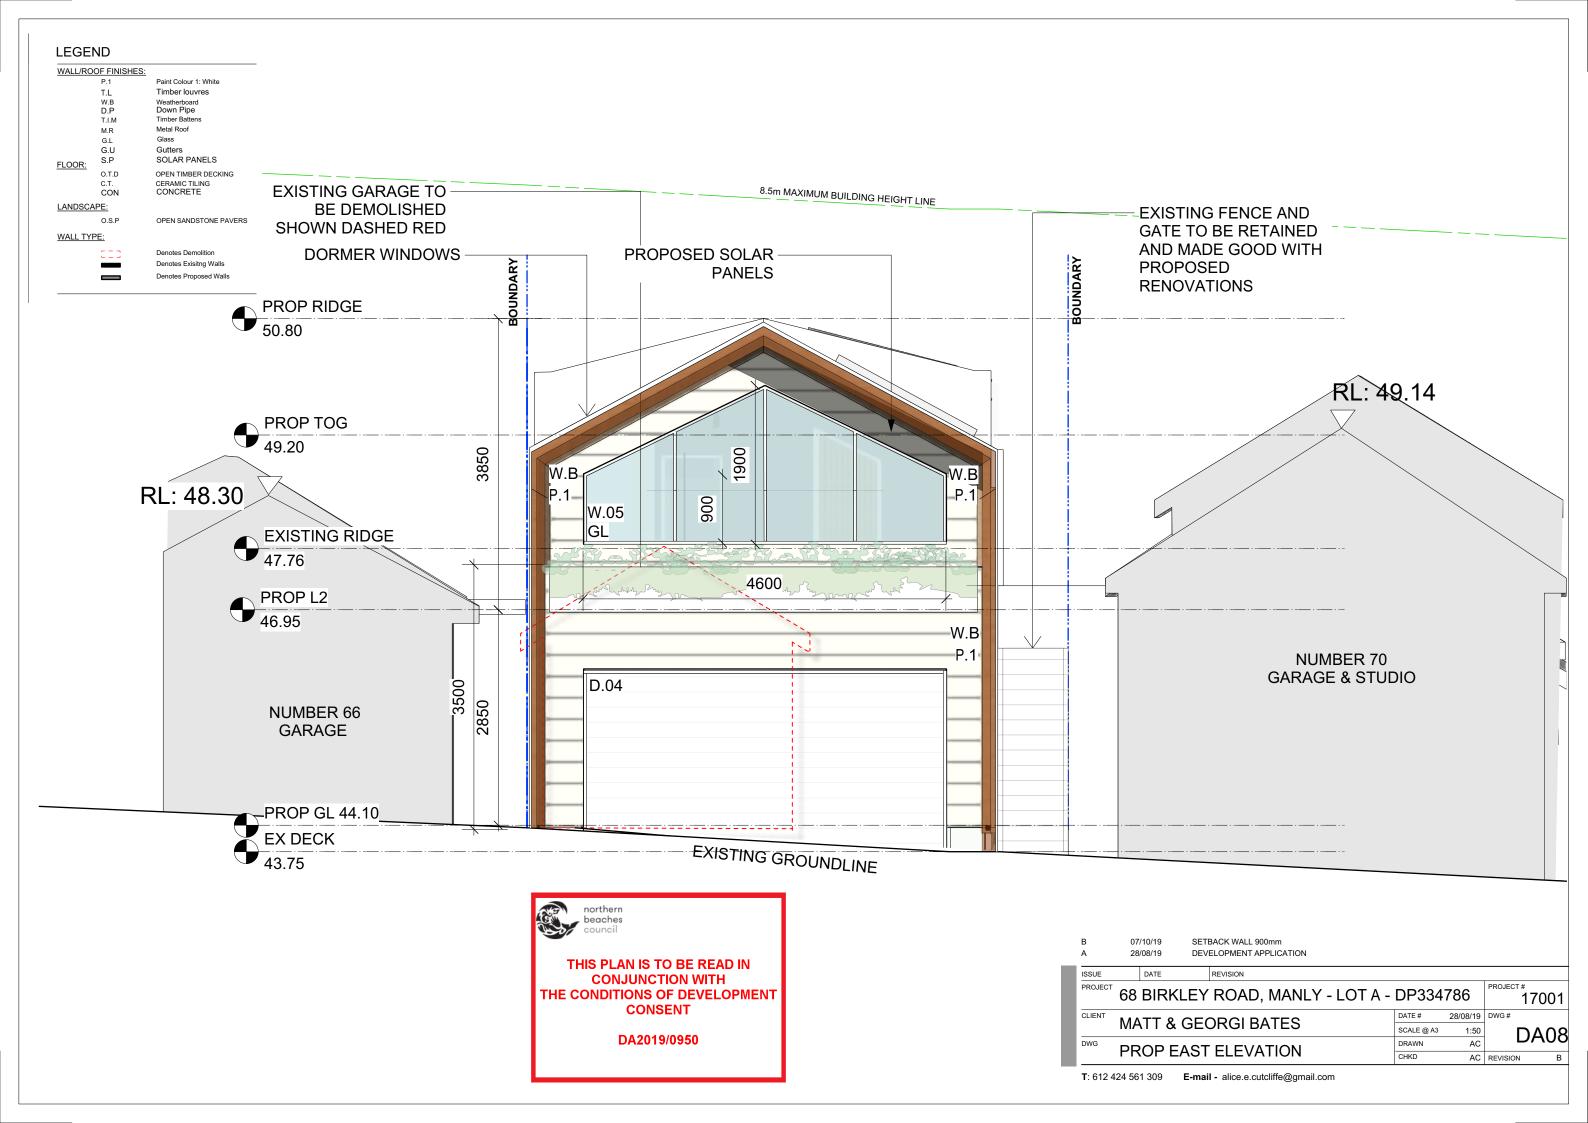

DORMER WINDOWS

EXPRESSED TIMBER

PROPOSED AUSTRALIAN NATIVE **GREEN WALL** 

LINE OF EXISTING GARAGE TO BE DEMOLISHED

**RETAIN EXISTING** FENCING WHERE

DEVELOPMENT APPLICATION

| REVISION              |            |          |          |     |
|-----------------------|------------|----------|----------|-----|
| Y ROAD, MANLY - LOT A | PROJECT #  | 001      |          |     |
| EORGI BATES           | DATE #     | 28/08/19 | DWG #    |     |
| EURGIDATES            | SCALE @ A3 | 1:50     | ח        | 406 |
| ST ELEVATION (YARD)   | DRAWN      | AC       |          | 100 |
|                       | CHKD       | AC       | REVISION | А   |
|                       |            |          |          |     |