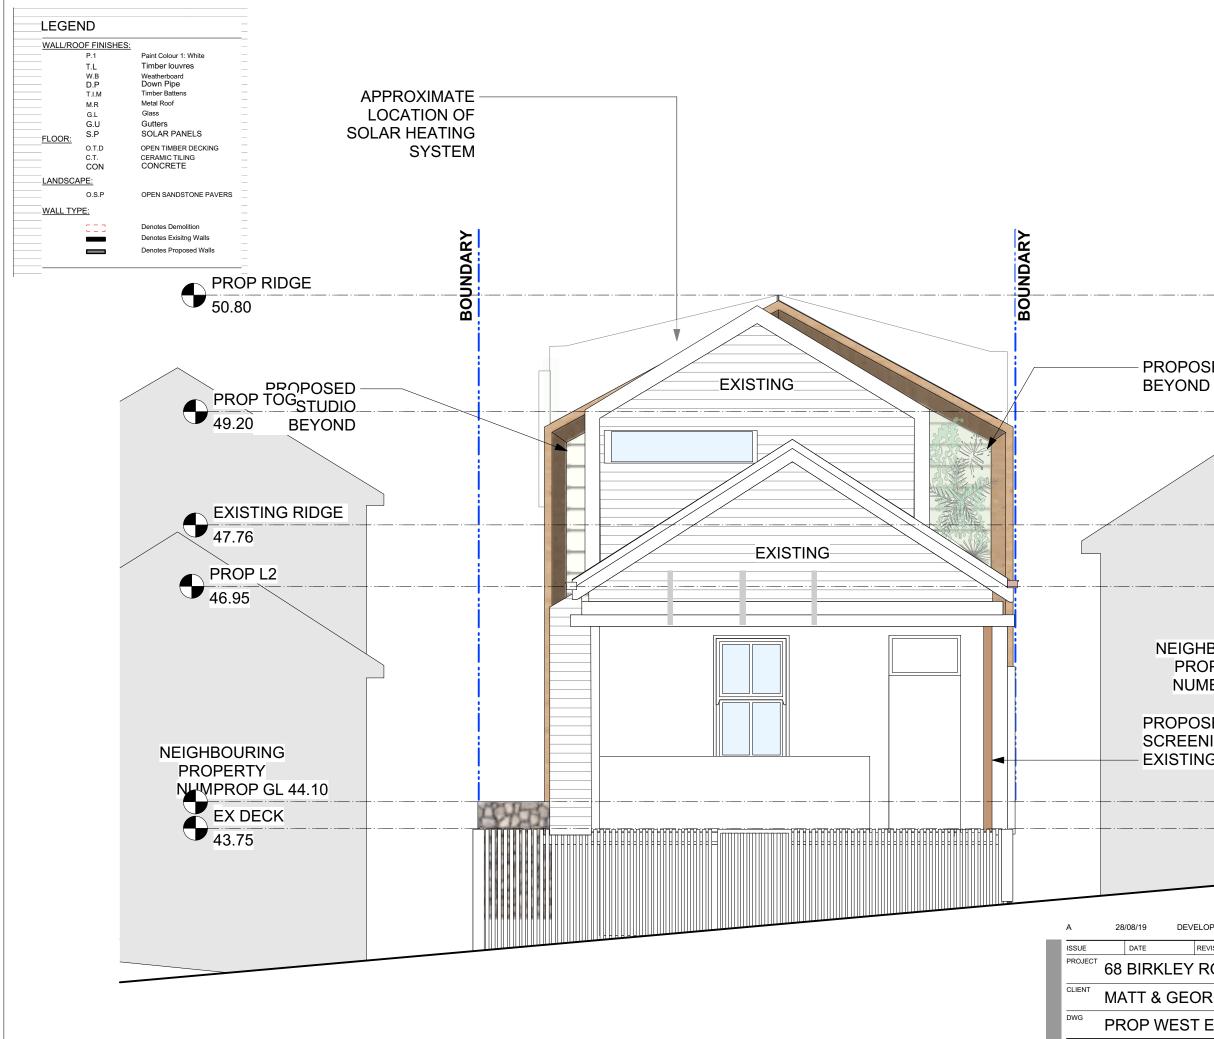

PROPOSED STUDIO NEIGHBOURING PROPERTY NUMBER 66 PROPOSED PRIVACY SCREENING TO EXISTING PORCH

DEVELOPMENT APPLICATION

| REVISION                           |            |          |          |     |
|------------------------------------|------------|----------|----------|-----|
| Y ROAD, MANLY - LOT A -            | PROJECT #  | 001      |          |     |
| EORGI BATES                        | DATE #     | 28/08/19 | DWG #    |     |
|                                    | SCALE @ A3 | 1:50     |          | 407 |
| ST ELEVATION (STREET)              | DRAWN      | AC       |          |     |
|                                    | CHKD       | AC       | REVISION | А   |
| mail - alice e cutcliffe@amail.com |            |          |          |     |