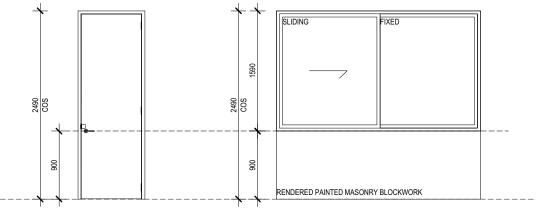

D1, D2

DOOR TO COMPLY WITH AS1428.1 AND ACHIEVE MINIMUM UNOBSTRUCTED WIDTH OF 850mm AND HINGE SIDE / LATCH SIDE CLEARANCES.

DOORS TO BE FITTED WITH HOLD OPEN DEVICE

LOCKWOOD STAINLESS STEEL D SHAPED LEVER SINGLE ACTION LEVER HANDLE

ALL EXTERNAL DOORS TO BE FIXED WITH SECURITY KEYPADS

### W1, W2

ALUMINIUM FRAMED TOUGHENED SLIDING GLAZED WINDOW WITH FIXED LITE. ALL WINDOWS TO BE KEY LOCKED FINISH: WINDOW FRAME TO BE POWDERCOATED TO MATCH EXISTING PAINT COLOUR OF RENDERED BLOCK WORK WALL

GLAZING TO COMPLY WITH AS1288:2006