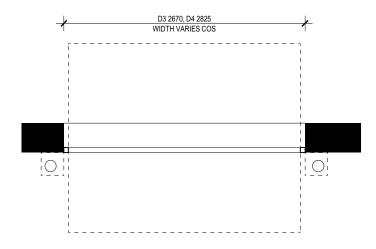

D3, D4

RENLITA OVERHEAD FLOATAWAY COUNTER BALANCED SINGLE LEAF DOOR SERIES \$1000

STEEL FRAMED GLASS [GL-1] VERTICAL DOOR DESIGNED IN ACCORDANCE WITH AS1170 AND AS1250 TO BE FIXED WITH WEATHER SEALS. VIRIDIAN TOUGHENED GLASS AUSTRALIAN STANDARDS AS 1288-2006

NOTE: STRUCTURAL INTEGRITY OF OPENING AND RENLITA DOOR SYSTEM TO BE CHECKED BY STRUCTURAL ENGINEER, DOOR TRACK POSITIONED ON INTERNAL FACE OF EXISTING RENDERED BRICKWORK WALL

DOOR FRAME AND CHANNEL TO BE POWDERCOATED TO MATCH EXISTING PAINT COLOUR OF RENDERED BLOCK WORK

Contact: Monarch Renlita

Luke Harden

e: luke@monarchdoors.com.au d: 02 9535 8707

w: https://monarchrenlita.aragroup.com.au/products/renlita-series-1000/

40mm HINGED SOLID CORE TIMBER DOOR FINISH: SEMI-GLOSS PAINT TO MATCH EXISTING GROUND FLOOR TIMBER DOORS.