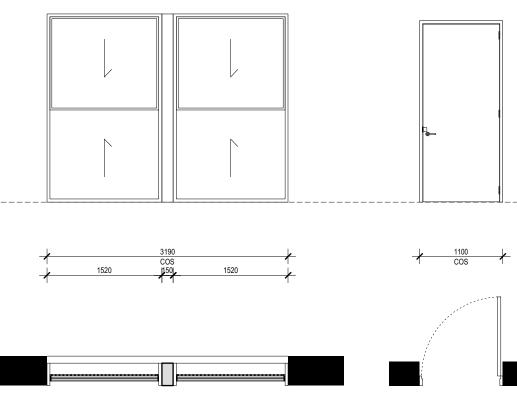

### W1, W2

ALUMINIUM FRAMED TOUGHENED SLIDING GLAZED WINDOW WITH FIXED LITE. ALL WINDOWS TO BE KEY LOCKED FINISH: WINDOW FRAME TO BE POWDERCOATED TO MATCH EXISTING PAINT COLOUR OF RENDERED BLOCK WORK WALL

GLAZING TO COMPLY WITH AS1288:2006

ALL ANEETA WINDOWS TO INCLUDE REMOVABLE ALUMINIUM MESH FLYSCREEN, LOCKING