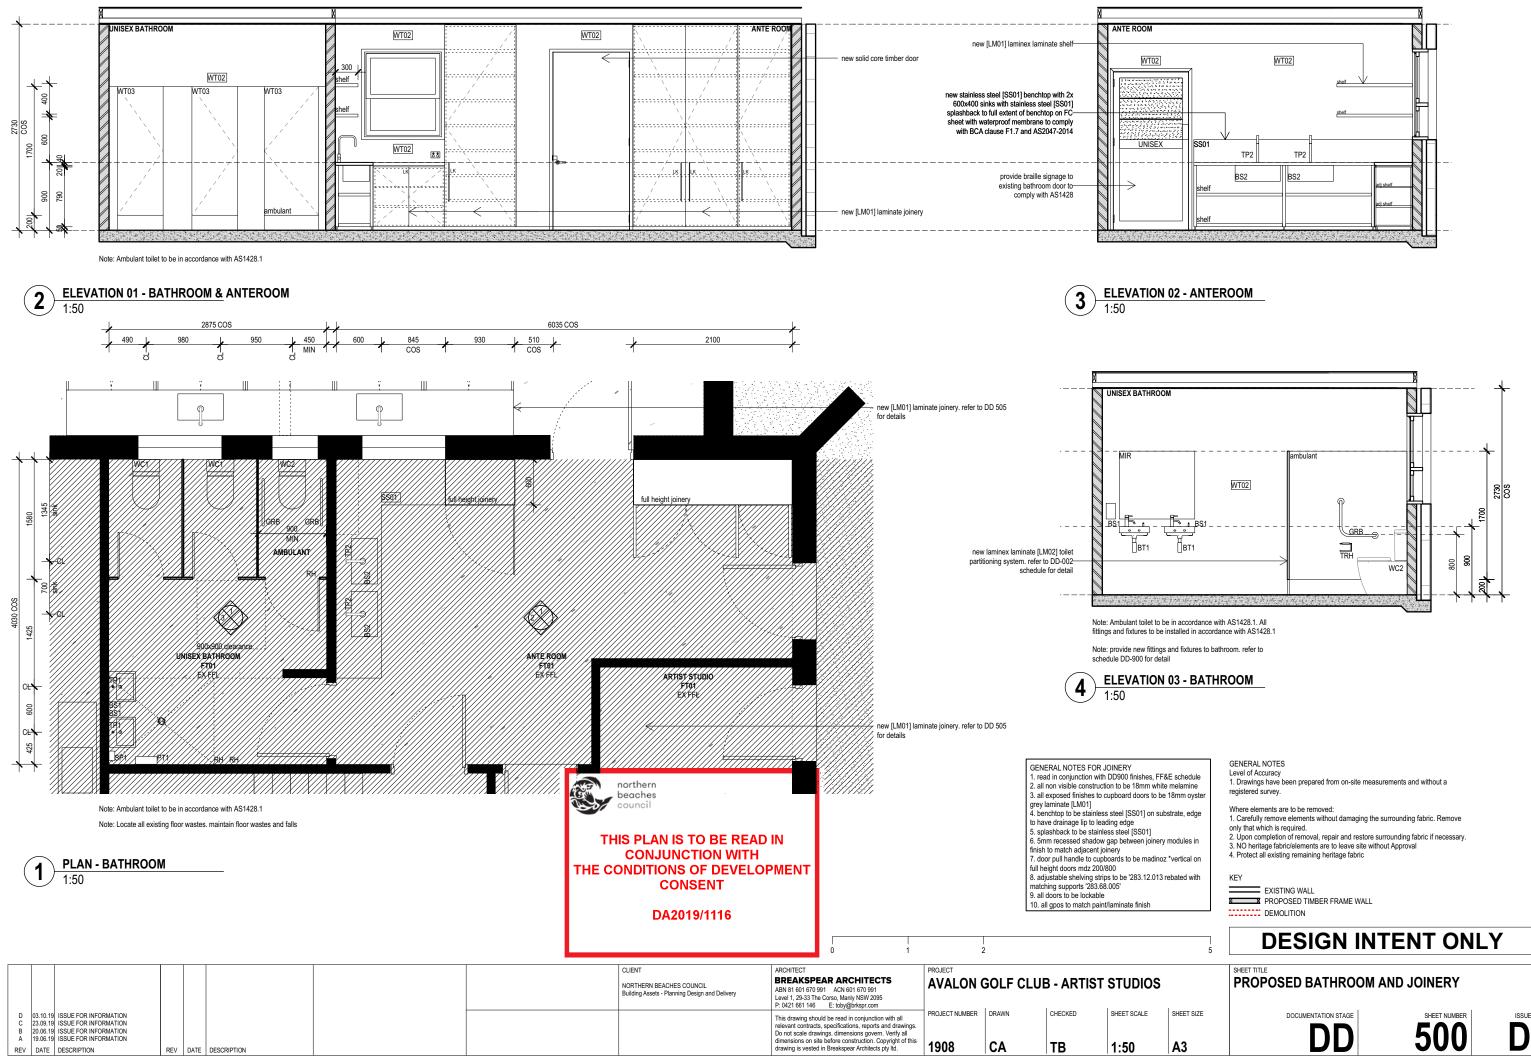

uld be read in conjunction with all<br>relevant contracts, specifications, reports and drawings.<br>Do not scale drawings. dimensions govern. Verify all<br>dimensions on site before construction. Covvidht of this | PROJECT NUMBER |    | CHECKED | SHEET SCALE | SHEE |
| REV DA           | TE DESCRIPTION                                                                                                       | REV | DATE | DESCRIPTION |  |                                                                            | drawing is vested in Breakspear Architects pty ltd.                                                                                                                                                                                  | 1908           | CA | ТВ      | 1:200       | A3   |











D3, D4

RENLITA OVERHEAD FLOATAWAY COUNTER BALANCED SINGLE LEAF DOOR SERIES \$1000

STEEL FRAMED GLASS [GL-1] VERTICAL DOOR DESIGNED IN ACCORDANCE WITH AS1170 AND AS1250 TO BE FIXED WITH WEATHER SEALS. VIRIDIAN TOUGHENED GLASS AUSTRALIAN STANDARDS AS 1288-2006

NOTE: STRUCTURAL INTEGRITY OF OPENING AND RENLITA DOOR SYSTEM TO BE CHECKED BY STRUCTURAL ENGINEER, DOOR TRACK POSITIONED ON INTERNAL FACE OF EXISTING RENDERED BRICKWORK WALL

DOOR FRAME AND CHANNEL TO BE POWDERCOATED TO MATCH EXISTING PAINT COLOUR OF RENDERED BLOCK WORK

Contact: Monarch Renlita

Luke Harden

e: luke@monarchdoors.com.au d: 02 9535 8707

w: https://monarchrenlita.aragroup.com.au/products/renlita-series-1000/







40mm HINGED SOLID CORE TIMBER DOOR FINISH: SEMI-GLOSS PAINT TO MATCH EXISTING GROUND FLOOR T