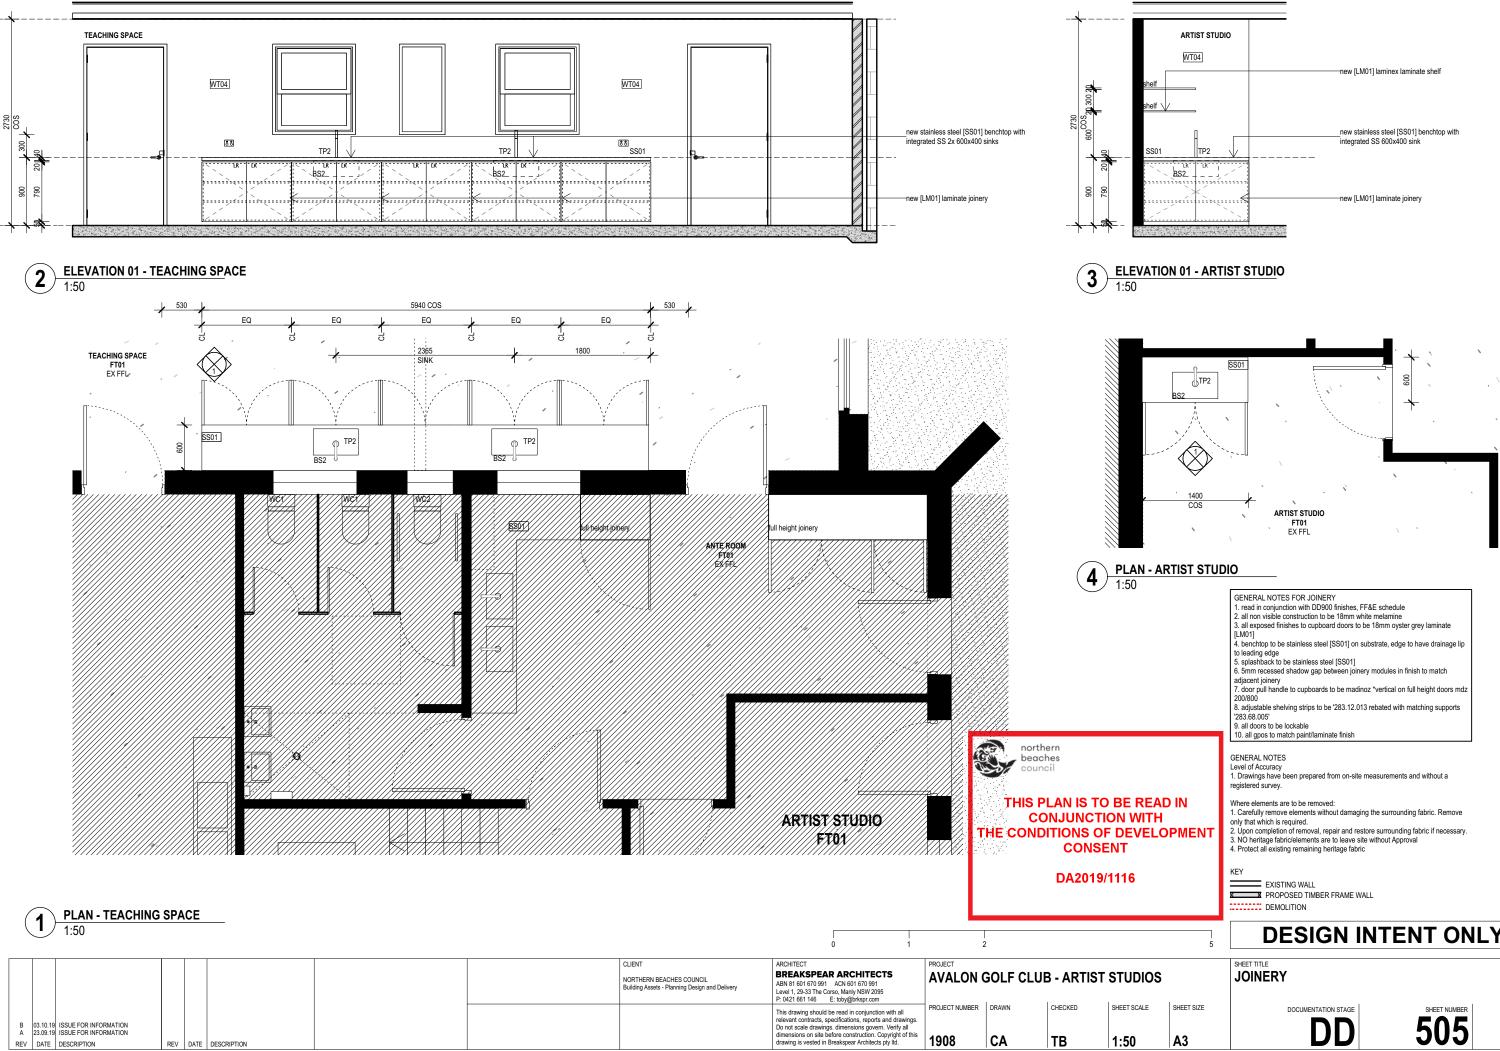

DA2019/1116

|   |                      |                                                                               |     |      |             |                                                                            |                                                                                                                                                                          |                | -     |         |             |      |
|---|----------------------|-------------------------------------------------------------------------------|-----|------|-------------|----------------------------------------------------------------------------|--------------------------------------------------------------------------------------------------------------------------------------------------------------------------|----------------|-------|---------|-------------|------|
|   |                      |                                                                               |     |      |             | CLIENT                                                                     | ARCHITECT                                                                                                                                                                | PROJECT        |       |         |             |      |
|   |                      |                                                                               |     |      |             | NORTHERN BEACHES COUNCIL<br>Building Assets - Planning Design and Delivery | Level 1, 29-33 The Corso, Manly NSW 2095<br>P: 0421 661 146 E: toby@brkspr.com                                                                                           |                | 1     |         | T STUDIOS   |      |
|   | C 23.09.<br>B 20.06. | 9 ISSUE FOR INFORMATION<br>9 ISSUE FOR INFORMATION<br>9 ISSUE FOR INFORMATION |     |      |             |                                                                            | This drawing should be read in conjunction with all<br>relevant contracts, specifications, reports and drawings.<br>Do not scale drawings. dimensions govern. Verify all | PROJECT NUMBER | DRAWN | CHECKED | SHEET SCALE | SHEE |
| R |                      | 9 ISSUE FOR INFORMATION<br>DESCRIPTION                                        | REV | DATE | DESCRIPTION |                                                                            | dimensions on site before construction. Copyright of this<br>drawing is vested in Breakspear Architects pty ltd.                                                         | 1908           | CA    | ТВ      | 1:50        | A    |