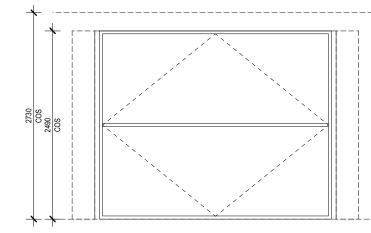

## S1

ANEETA GLASS 2 PANE SASHLESS DOUBLE HUNG WINDOW SYSTEM

CAREFULLY REMOVE EXISTING ALUMINIUM SCREEN. REPAIR TIMBER JAMB, CILL AND HEAD AND INCORPORATE NEW 10MM THICK GLASS [GL-1] ANEETA SYSTEM

DEVICE, WEATHERPROOF SEALS AND CONCEALED FIXINGS

ANEETA SYSTEM TO COMPLY WITH AUSTRALIAN STANDARDS AS2047-2014, AS1288-2006 AND AS4055-2012

Contact: ANEETA p: 9939 0520 w: http://aneetawindows.com.au/index.html

THIS PLAN IS TO BE READ IN **CONJUNCTION WITH** THE CONDITIONS OF DEVELOPMENT CONSENT

ALL ANEETA WINDOWS TO INCLUDE REMOVABLE ALUMINIUM MESH FLYSCREEN, LOCKING