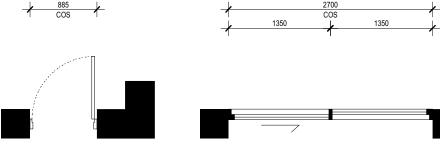

D1, D2

DOOR TO COMPLY WITH AS1428.1 AND ACHIEVE MINIMUM UNOBSTRUCTED WIDTH OF 850mm AND HINGE SIDE / LATCH SIDE CLEARANCES.

DOORS TO BE FITTED WITH HOLD OPEN DEVICE

LOCKWOOD STAINLESS STEEL D SHAPED LEVER SINGLE ACTION LEVER HANDLE

ALL EXTERNAL DOORS TO BE FIXED WITH SECURITY KEYPADS