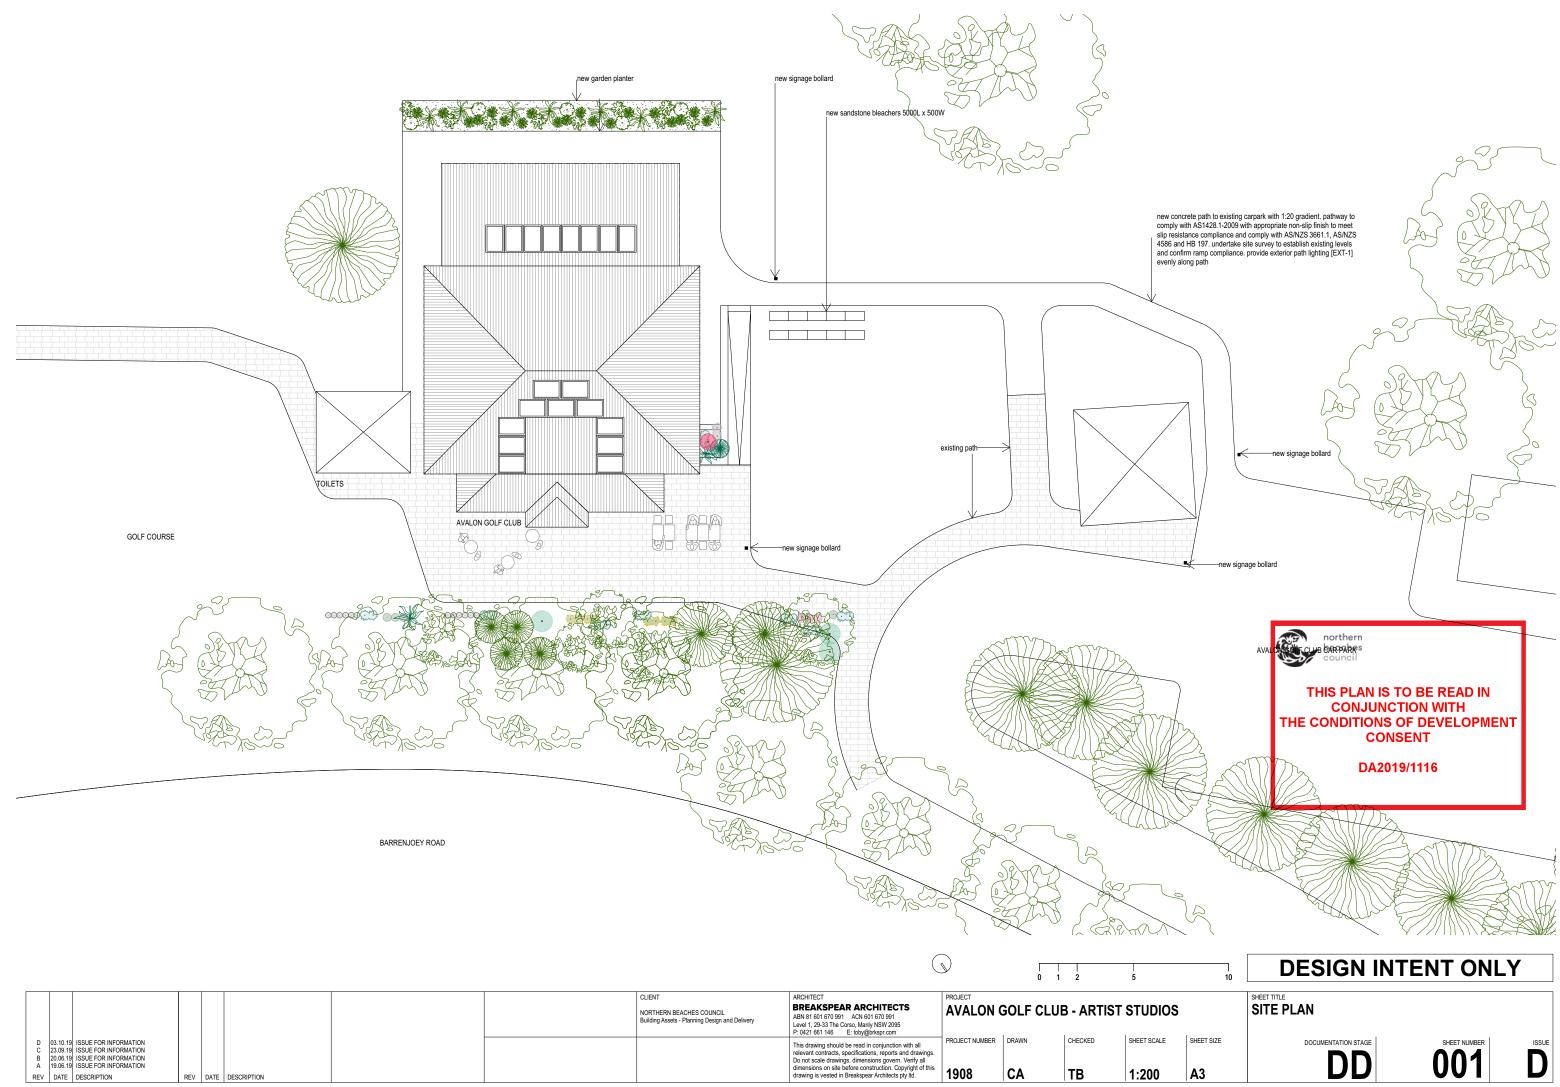

ANEETA SYSTEM TO COMPLY WITH AUSTRALIAN STANDARDS AS2047-2014, AS1288-2006 AND AS4055-2012

Contact: ANEETA p: 9939 0520 w: http://aneetawindows.com.au/index.html

THIS PLAN IS TO BE READ IN **CONJUNCTION WITH** THE CONDITIONS OF DEVELOPMENT CONSENT

DA2019/1116

|   |                      |                                                                               |     |      |             |                                                                            |                                                                                                                                                                          |                | -     |         |             |      |
|---|----------------------|-------------------------------------------------------------------------------|-----|------|-------------|----------------------------------------------------------------------------|--------------------------------------------------------------------------------------------------------------------------------------------------------------------------|----------------|-------|---------|-------------|------|
|   |                      |                                                                               |     |      |             | CLIENT                                                                     | ARCHITECT                                                                                                                                                                | PROJECT        |       |         |             |      |
|   |                      |                                                                               |     |      |             | NORTHERN BEACHES COUNCIL<br>Building Assets - Planning Design and Delivery | Level 1, 29-33 The Corso, Manly NSW 2095<br>P: 0421 661 146 E: toby@brkspr.com                                                                                           |                | 1     |         | T STUDIOS   |      |
|   | C 23.09.<br>B 20.06. | 9 ISSUE FOR INFORMATION<br>9 ISSUE FOR INFORMATION<br>9 ISSUE FOR INFORMATION |     |      |             |                                                                            | This drawing should be read in conjunction with all<br>relevant contracts, specifications, reports and drawings.<br>Do not scale drawings. dimensions govern. Verify all | PROJECT NUMBER | DRAWN | CHECKED | SHEET SCALE | SHEE |
| R |                      | 9 ISSUE FOR INFORMATION<br>DESCRIPTION                                        | REV | DATE | DESCRIPTION |                                                                            | dimensions on site before construction. Copyright of this<br>drawing is vested in Breakspear Architects pty ltd.                                                         | 1908           | CA    | ТВ      | 1:50        | A    |