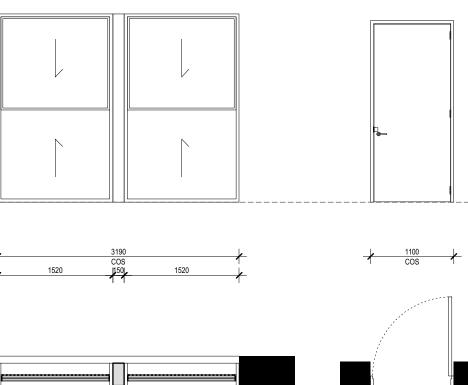

D3, D4

RENLITA OVERHEAD FLOATAWAY COUNTER BALANCED SINGLE LEAF DOOR SERIES \$1000

STEEL FRAMED GLASS [GL-1] VERTICAL DOOR DESIGNED IN ACCORDANCE WITH AS1170 AND AS1250 TO BE FIXED WITH WEATHER SEALS. VIRIDIAN TOUGHENED GLASS AUSTRALIAN STANDARDS AS 1288-2006

NOTE: STRUCTURAL INTEGRITY OF OPENING AND RENLITA DOOR SYSTEM TO BE CHECKED BY STRUCTURAL ENGINEER, DOOR TRACK POSITIONED ON INTERNAL FACE OF EXISTING RENDERED BRICKWORK WALL

DOOR FRAME AND CHANNEL TO BE POWDERCOATED TO MATCH EXISTING PAINT COLOUR OF RENDERED BLOCK WORK

Contact: Monarch Renlita

Luke Harden

e: luke@monarchdoors.com.au d: 02 9535 8707

w: https://monarchrenlita.aragroup.com.au/products/renlita-series-1000/

40mm HINGED SOLID CORE TIMBER DOOR FINISH: SEMI-GLOSS PAINT TO MATCH EXISTING GROUND FLOOR TIMBER DOORS.