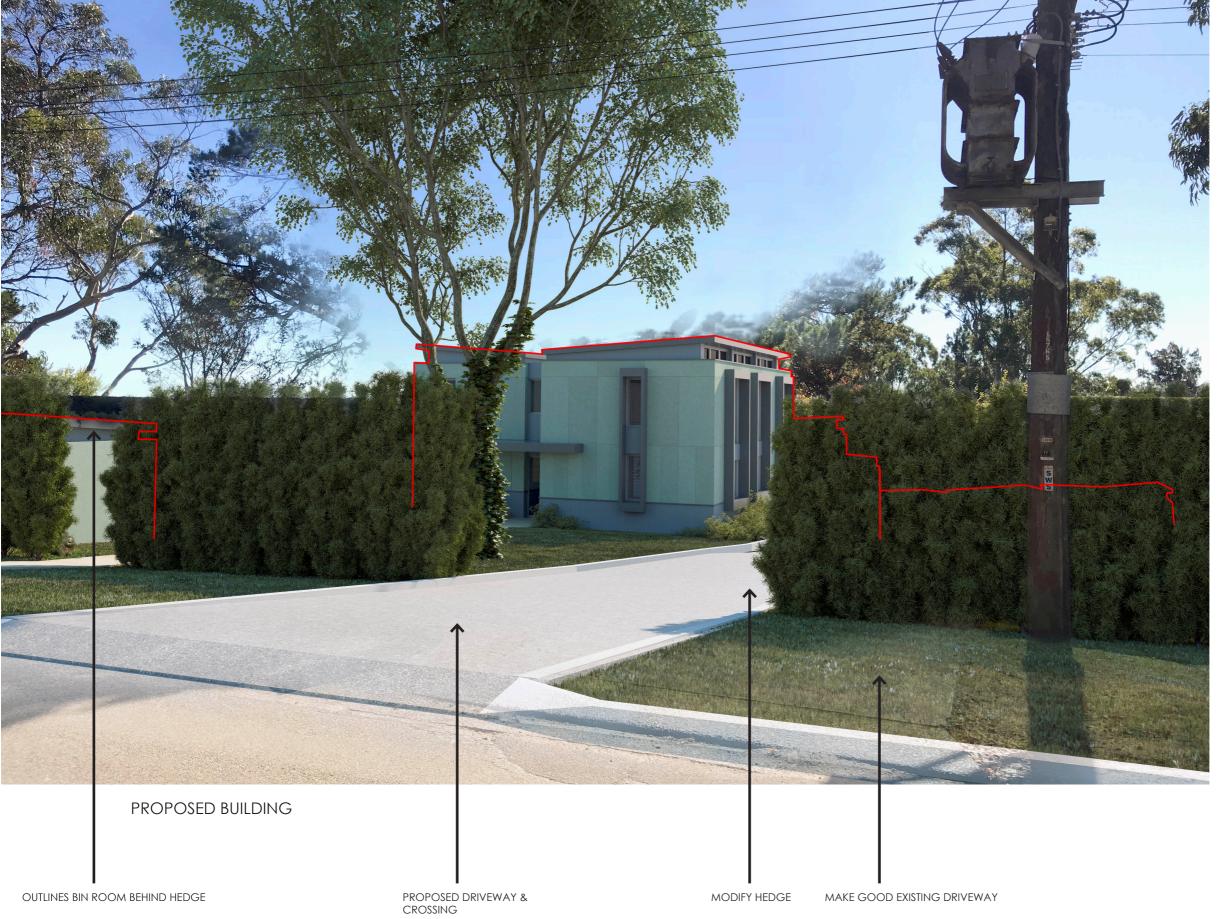

THE PROPOSED BUILDING ACCURATELY REFLECTS ARCHITECTURAL PLANS ISSUE DA03 AS LODGED FOR DEVELOPMENT APPLICATION

PROJECT DETAILS
BOARDING HOUSE AT
16 WYATT AVE, BELROSE
CLIENT

NORTHERN BEACHES ESSENTIAL SERVICES ACCOMMODATION

| PHOTOMONTAGE 1 PROPOSED |        | PROJECT  |
|-------------------------|--------|----------|
|                         |        | WAB      |
| SCALE                   | STATUS | REVISION |
| NTS                     | DA     | 2        |