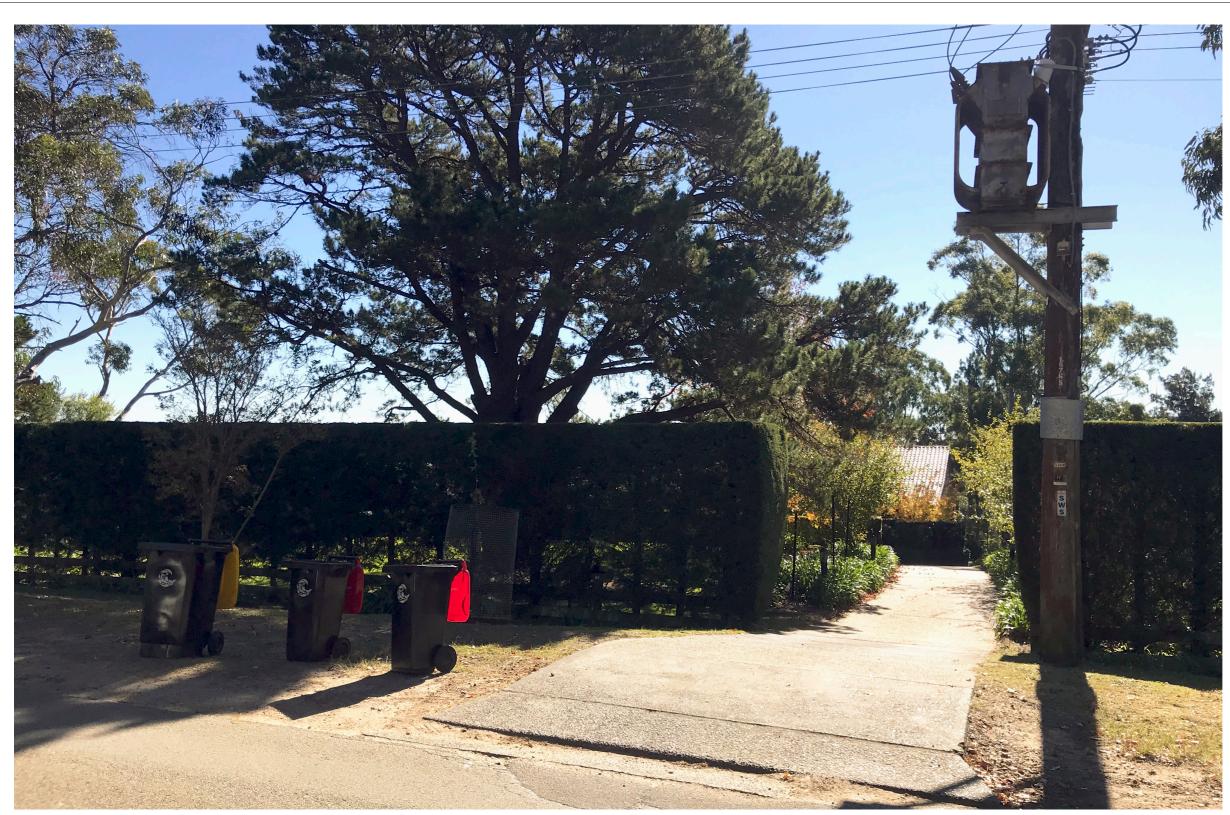

**EXISTING SITUATION** 

THE PROPOSED BUILDING ACCURATELY REFLECTS ARCHITECTURAL PLANS ISSUE DA03 AS LODGED FOR DEVELOPMENT APPLICATION

PROJECT DETAILS
BOARDING HOUSE AT
16 WYATT AVE, BELROSE
CLIENT
NORTHERN BEACHES ESSENTIAL
SERVICES ACCOMMODATION

| PHOTOMONTAGE 3 PROPOSED |        | PROJECT  |
|-------------------------|--------|----------|
|                         |        | WAB      |
| SCALE                   | STATUS | REVISION |
| NTS                     | DA     | 2        |

**EXISTING SITUATION** 