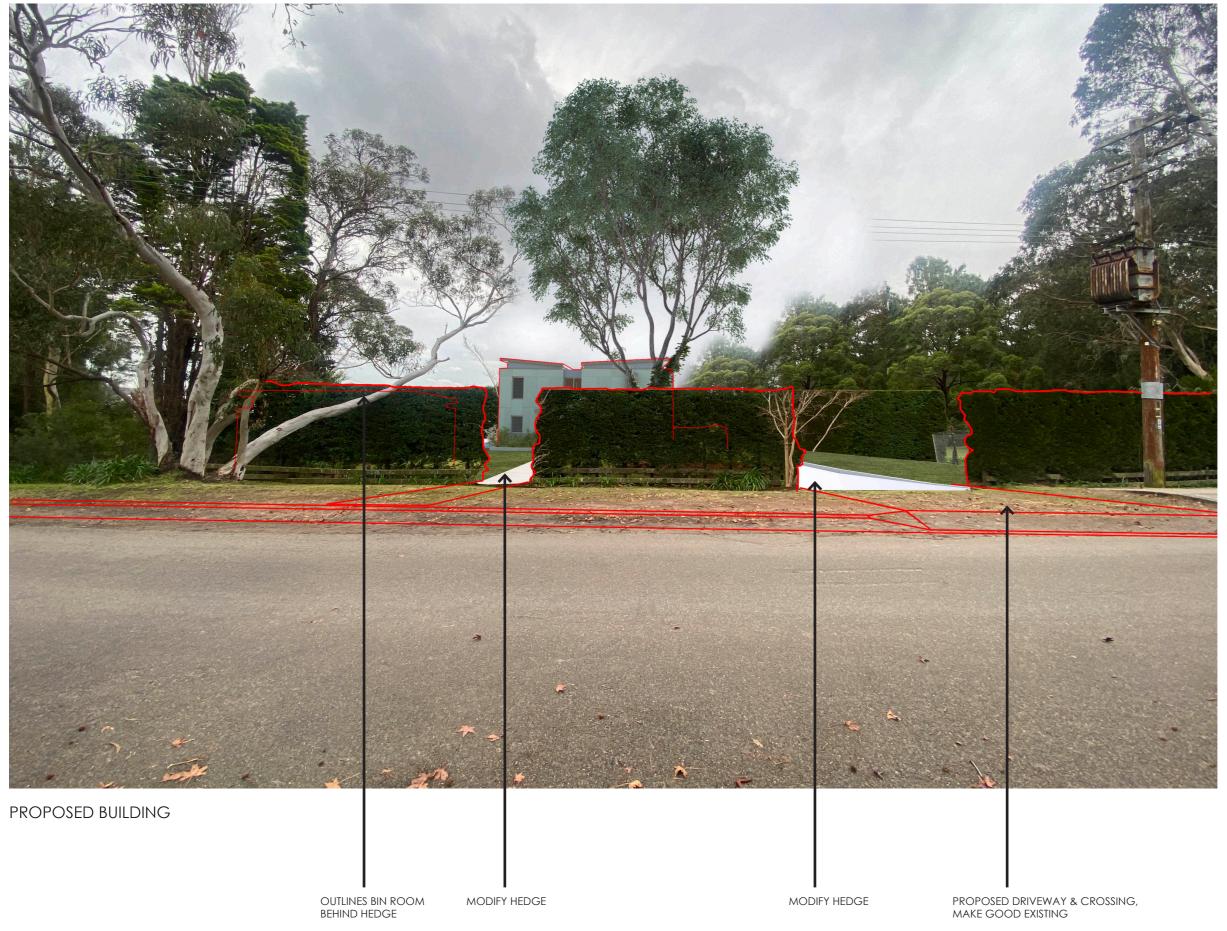

EXISTING SITUATION

THE PROPOSED BUILDING ACCURATELY REFLECTS ARCHITECTURAL PLANS ISSUE DA03 AS LODGED FOR DEVELOPMENT APPLICATION

PROJECT DETAILS
BOARDING HOUSE AT
16 WYATT AVE, BELROSE

NORTHERN BEACHES ESSENTIAL SERVICES ACCOMMODATION

| PHOTOMONTAGE 1 PROPOSED |        | PROJECT  |
|-------------------------|--------|----------|
|                         |        | WAB      |
| SCALE                   | STATUS | REVISION |
| NTS                     | DA     | 2        |