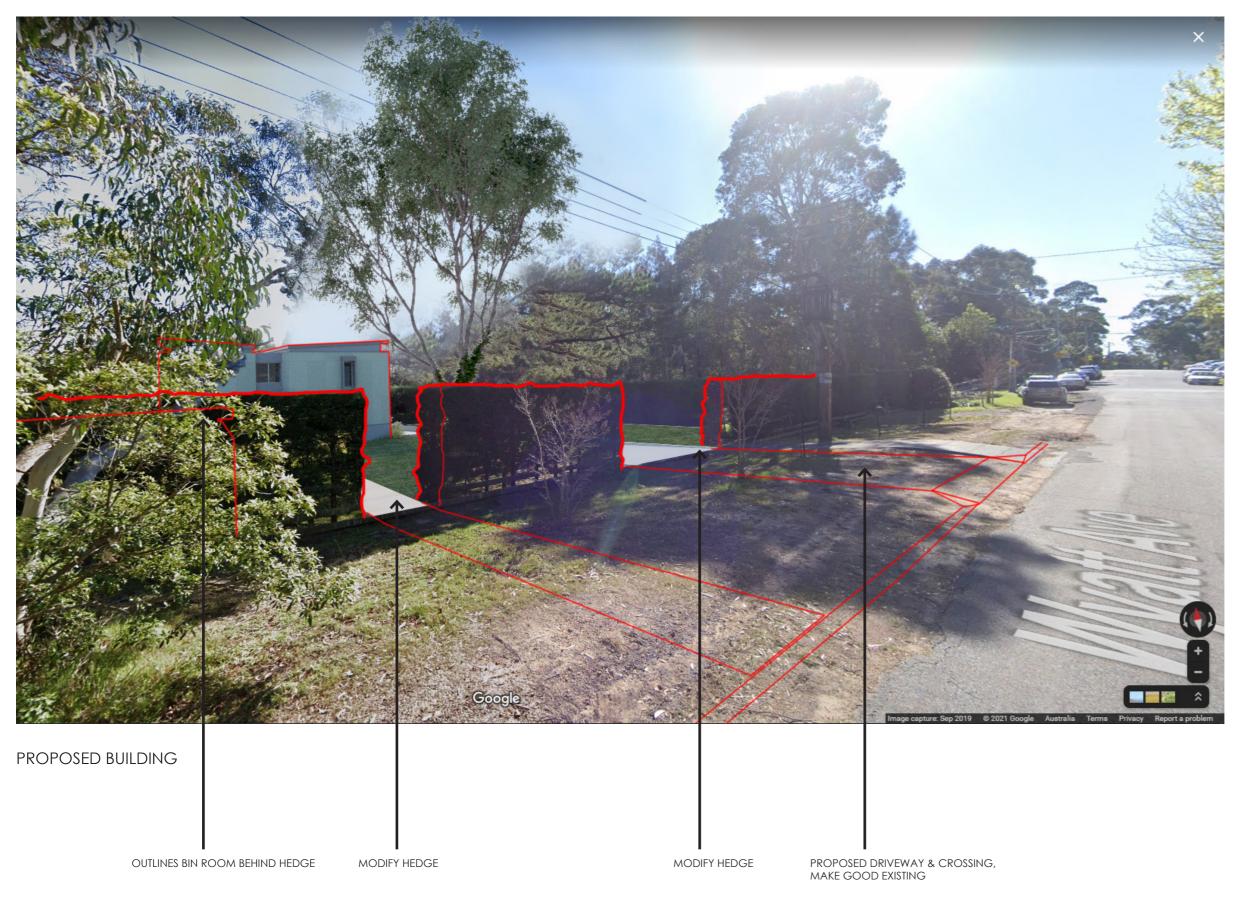

EXISTING SITUATION

THE PROPOSED BUILDING ACCURATELY REFLECTS ARCHITECTURAL PLANS ISSUE DA03 AS LODGED FOR DEVELOPMENT APPLICATION

PROJECT DETAILS
BOARDING HOUSE AT
16 WYATT AVE, BELROSE

NORTHERN BEACHES ESSENTIAL SERVICES ACCOMMODATION

| DRAWING TITLE              | PROJECT |          |
|----------------------------|---------|----------|
| PHOTOMONTAGE 2<br>PROPOSED |         | WAB      |
| SCALE                      | STATUS  | REVISION |
| NTS                        | DA      | 2        |