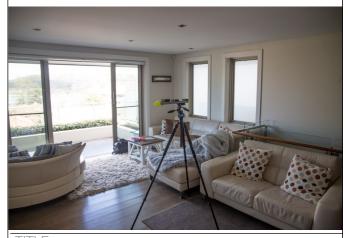

## NOTE:

Photomontage perspective based on camera data, Laser Survey position and survey photomatch - Existing. Camera Data:

Daylight: 7/09/18 NOON

Lens: (35mm efl) 24mm lens, Level Target.

## No.10 CLIFFORD AV

Level 4 MASTER BED P 01

P02 LEVEL 3 KITCHEN / LIVING

P02.1 REAR of BALCONY

P02.2 FRONT of BALCONY P02.3 LIVING - Standing

P02.4 LIVING - Seated

LEVEL 2 FAMILY P03

P03.1 FAMILY BALCONY

P03.2 FAMILY ROOM - Standing

P04 Level 1 BEDROOM

# No.12 CLIFFORD AV

**BALCONY** P 05

# 3D PROOF

PHOTOMONTAGE VIEW ANALYSIS

PO4 - Level 1 BEDROOM No.10 CLIFFORD AVE

PROPOSED ALTERATIONS AND ADDITIONS CLIFFORD AVE FAIRLIGHT NSW

CLIENT: George & Tatiana Opadchy

DESIGNER

h@droom.com.au 0433408368 www.droom.com.au

DATA SOURCE (In order of precedence)

Registered Survey - <u>True North Surveys, Ref 8732, 23/11/17.</u>

 Architectural Plans - (3D Data ) <u>DuPlessis Ref 07.11.18, (Ver B NOV.18)</u>

P 06 PAGE DATE : 07.11.18 VERSION : 02 1566