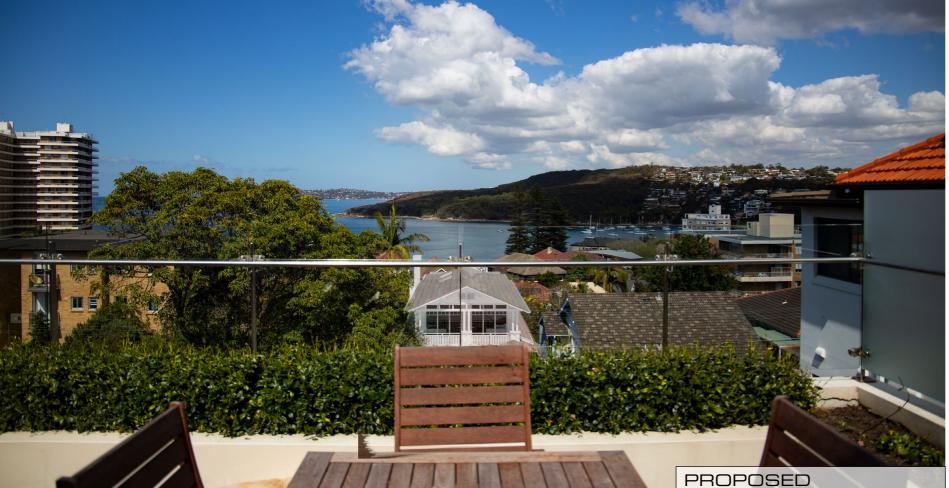

CAMERA LOCATION

PHOTOMONTAGE VIEW ANALYSIS

PO2.1 - Level 3 REAR OF BALCONY No.10 CLIFFORD AVE

PROPOSED ALTERATIONS AND ADDITIONS CLIFFORD AVE FAIRLIGHT NSW

CLIENT: George & Tatiana Opadchy

DESIGNER

h@droom.com.au 0433408368 www.droom.com.au

DATA SOURCE (In order of precedence)

- Registered Survey <u>True North Surveys</u>, Ref 8732, 23/11/17.
  Architectural Plans (3D Data ) <u>DuPlessis Ref 07.11.18</u>, (Ver B NOV.18)

P 03 PAGE DATE : 07.11.18 VERSION : 02 REF 1566

## NOTE:

Photomontage perspective based on camera data, Laser Survey position and survey photomatch - Existing. Camera Data:

Daylight: 7/09/18 NOON

Lens: (35mm efl) 24mm lens, Level Target.

CAMERA LOCATION