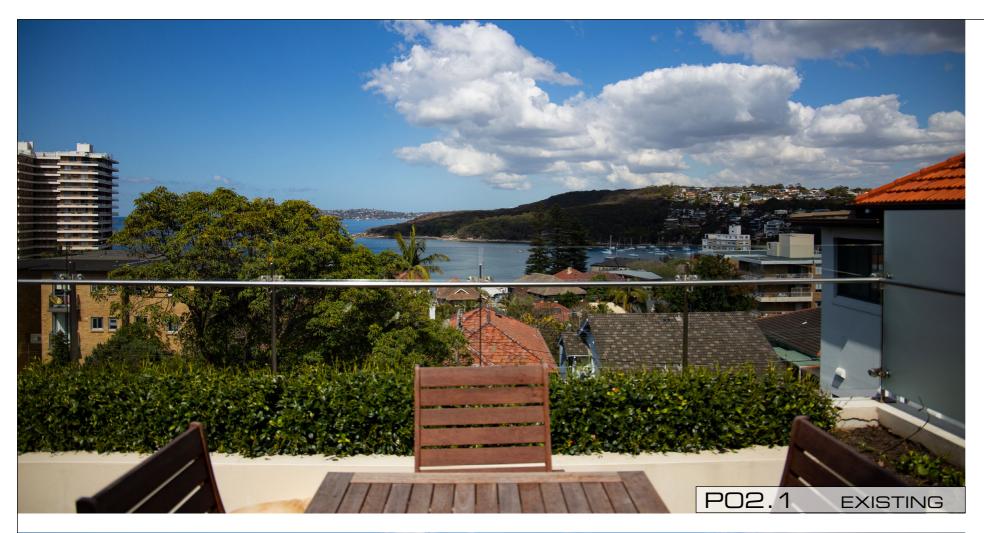

CAMERA LOCATION

PHOTOMONTAGE VIEW ANALYSIS

PO2.1 - Level 3 REAR OF BALCONY No.10 CLIFFORD AVE

PROPOSED ALTERATIONS AND ADDITIONS CLIFFORD AVE FAIRLIGHT NSW

CLIENT: George & Tatiana Opadchy

DESIGNER

h@droom.com.au 0433408368 www.droom.com.au

DATA SOURCE (In order of precedence)

- Registered Survey <u>True North Surveys</u>, Ref 8732, 23/11/17.
  Architectural Plans (3D Data ) <u>DuPlessis Ref 07.11.18</u>, (Ver B NOV.18)

P 03 PAGE DATE : 07.11.18 VERSION : 02 REF 1566

## NOTE:

Photomontage perspective based on camera data, Laser Survey position and survey photomatch - Existing. Camera Data:

Daylight: 7/09/18 NOON

Lens: (35mm efl) 24mm lens, Level Target.

CAMERA LOCATION