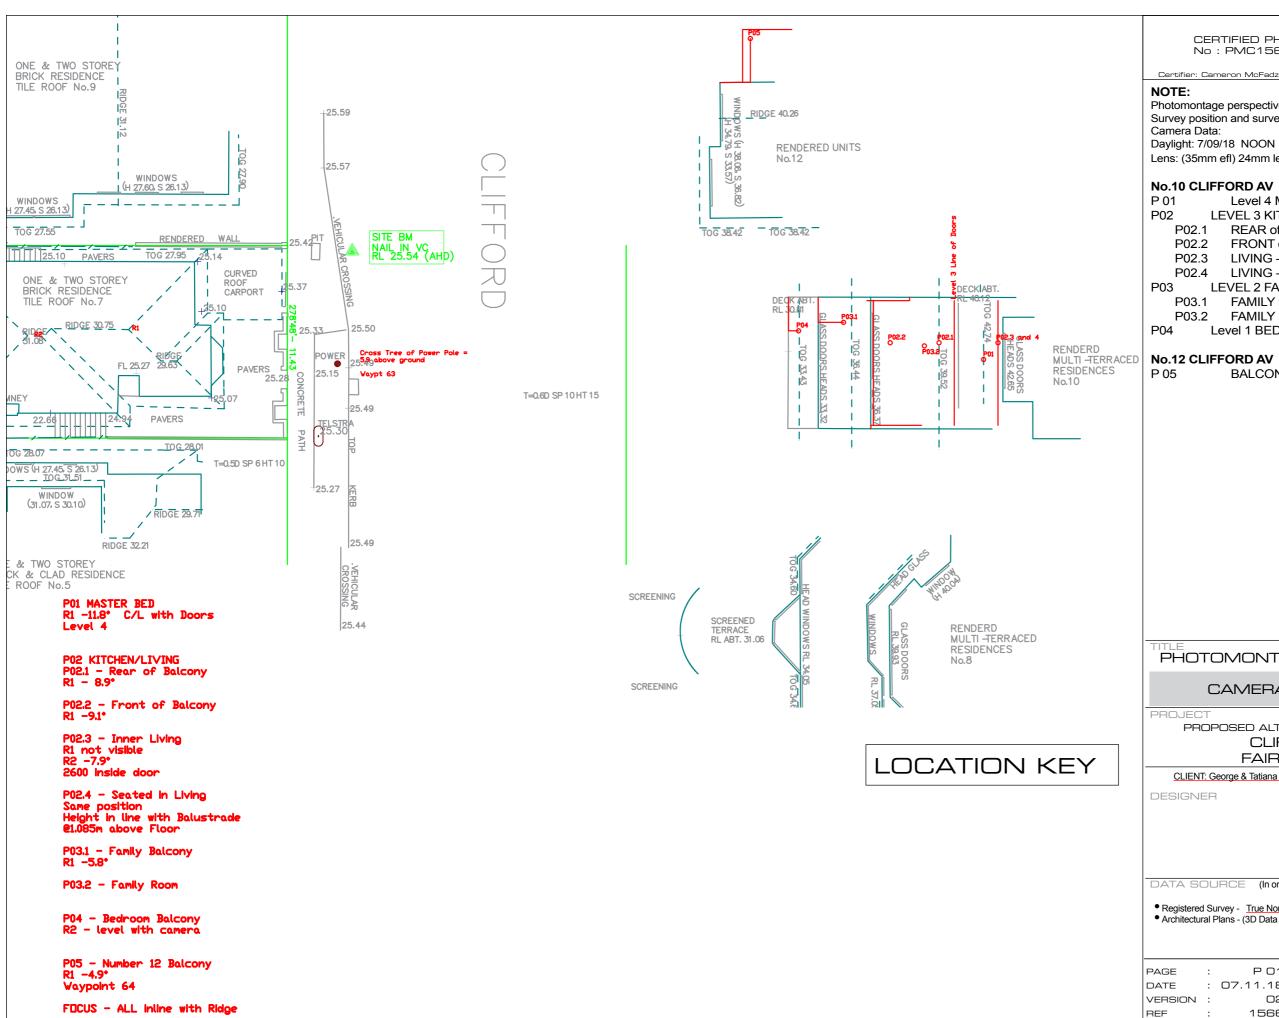

CERTIFIED PHOTOMONTAGE

No: PMC156602- Refer to attached Certificate

Certifier: Cameron McFadzean B Arch BA (Arch) IES ABSA AAAI

Photomontage perspective based on camera data, Laser Survey position and survey photomatch - Existing. Camera Data:

Lens: (35mm efl) 24mm lens, Level Target.

## No.10 CLIFFORD AV

Level 4 MASTER BED LEVEL 3 KITCHEN / LIVING P02.1 REAR of BALCONY

FRONT of BALCONY P02.2 P02.3 LIVING - Standing

P02.4 LIVING - Seated LEVEL 2 FAMILY

P03.1 FAMILY BALCONY

P03.2 FAMILY ROOM - Standing

Level 1 BEDROOM

# No.12 CLIFFORD AV

**BALCONY** 

PHOTOMONTAGE VIEW ANALYSIS

## CAMERA POSITION KEY

PROJECT

PROPOSED ALTERATIONS AND ADDITIONS CLIFFORD AVE FAIRLIGHT NSW

CLIENT: George & Tatiana Opadchy

DESIGNER

0433408368

DATA SOURCE (In order of precedence)

- Registered Survey <u>True North Surveys, Ref 8732, 23/11/17</u>.
- Architectural Plans (3D Data ) <u>DuPlessis Ref 07.11.18</u>, (Ver B NOV.18)

## NOTE:

Photomontage perspective based on camera data, Laser Survey position and survey photomatch - Existing. Camera Data:

Daylight: 7/09/18 NOON

Lens: (35mm efl) 24mm lens, Level Target.

## No.10 CLIFFORD AV

P 01 Level 4 MASTER BED

P02 LEVEL 3 KITCHEN / LIVING

P02.1 REAR of BALCONY

P02.2 FRONT of BALCONY P02.3 LIVING - Standing

P02.4 LIVING - Seated

LEVEL 2 FAMILY P03

P03.1 FAMILY BALCONY

P03.2 FAMILY ROOM - Standing

P04 Level 1 BEDROOM

## No.12 CLIFFORD AV

**BALCONY** P 05