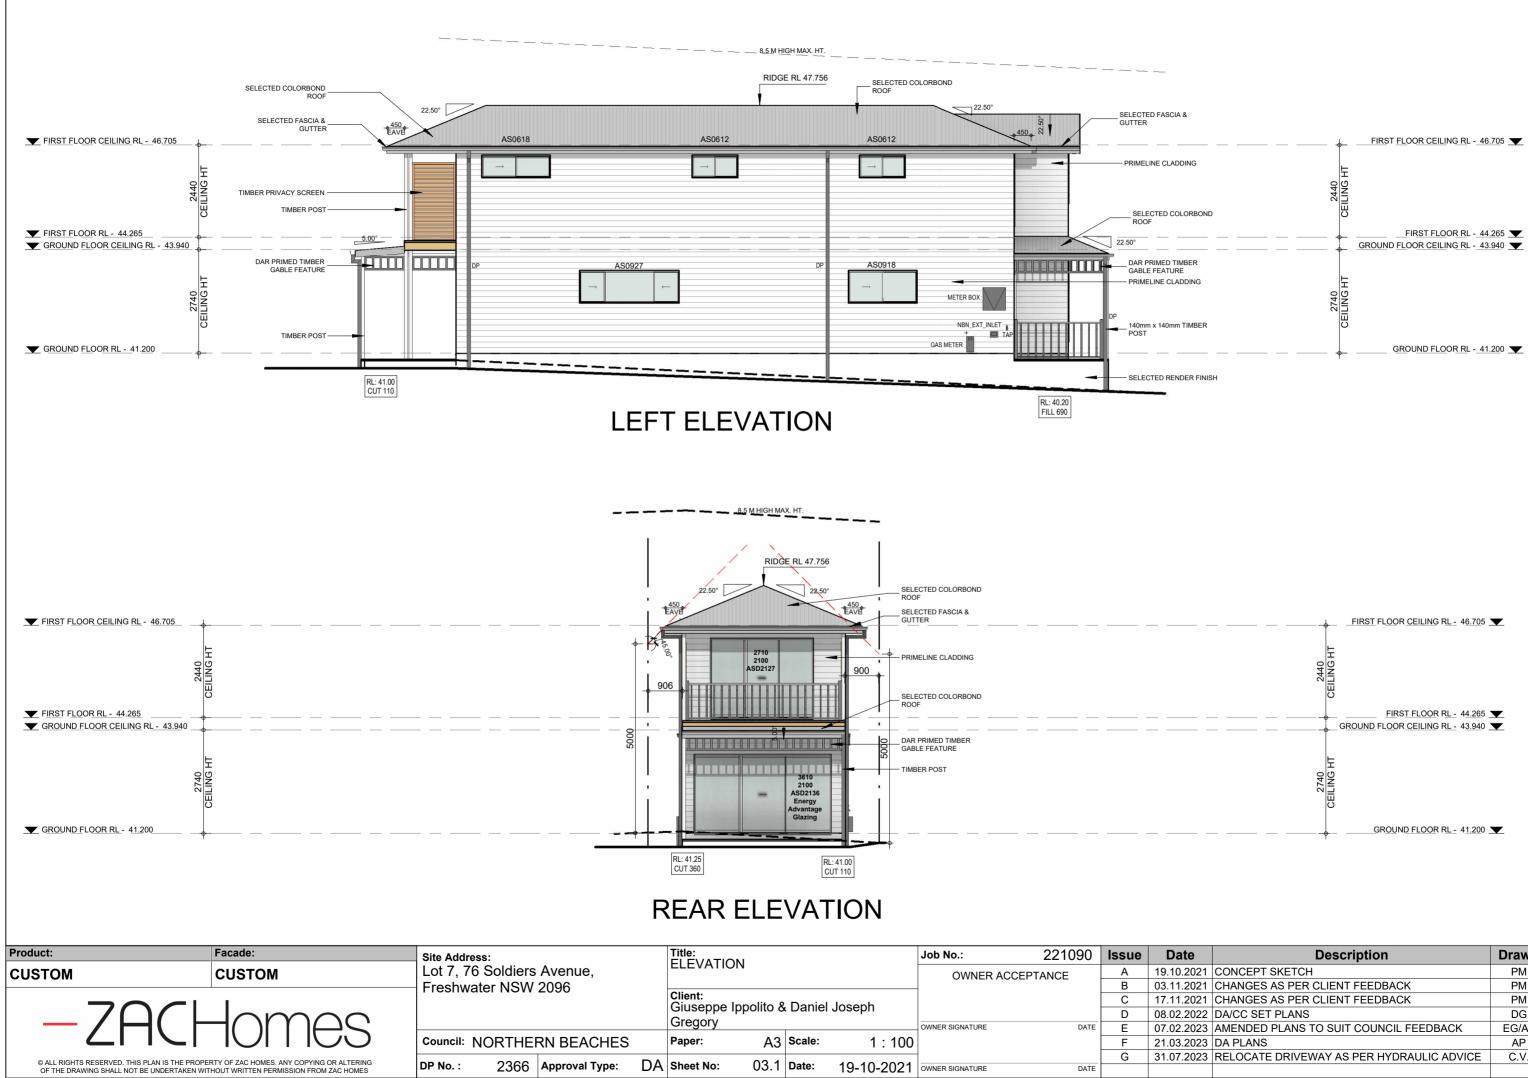

| Drawn<br>PM<br>PM<br>DG<br>EG/AP | 31/07/2023 12:45:02 PM |



| ate    | Description                               | Drawn |   |
|--------|-------------------------------------------|-------|---|
| .2021  | CONCEPT SKETCH                            | PM    |   |
| .2021  | CHANGES AS PER CLIENT FEEDBACK            | PM    | Ğ |
| .2021  | CHANGES AS PER CLIENT FEEDBACK            | PM    | Ļ |
| .2022  | DA/CC SET PLANS                           | DG    | 2 |
| 2.2023 | AMENDED PLANS TO SUIT COUNCIL FEEDBACK    | EG/AP |   |
| .2023  | DA PLANS                                  | AP    | ļ |
| .2023  | RELOCATE DRIVEWAY AS PER HYDRAULIC ADVICE | C.V.  | Ş |
|        |                                           |       | ć |



| ate    | Description                               | Drawn | 5     |
|--------|-------------------------------------------|