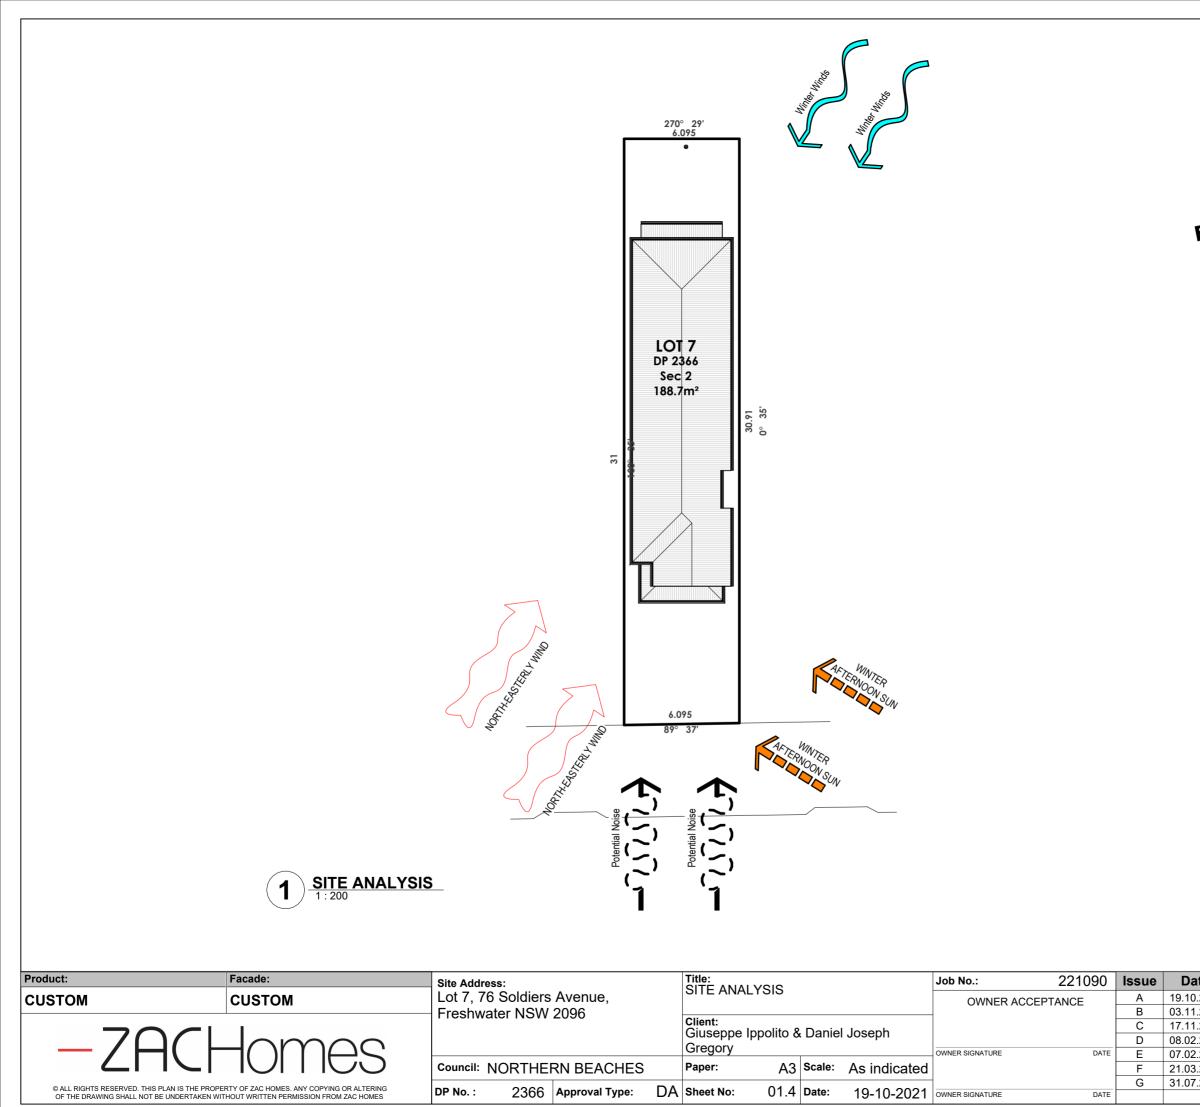

C.V.  | 10  |
|       |                                           |       | 3   |



А В

С

D

Е

F

G



## SITE MAN. LEGEND

| Date       | Description                               | Drawn |
|------------|-------------------------------------------|-------|
| 19.10.2021 | CONCEPT SKETCH                            | PM    |
| 03.11.2021 | CHANGES AS PER CLIENT FEEDBACK            | PM    |
| 17.11.2021 | CHANGES AS PER CLIENT FEEDBACK            | PM    |
| 08.02.2022 | DA/CC SET PLANS                           | DG    |
| 07.02.2023 | AMENDED PLANS TO SUIT COUNCIL FEEDBACK    | EG/AP |
| 21.03.2023 | DA PLANS                                  | AP    |
| 31.07.2023 | RELOCATE DRIVEWAY AS PER HYDRAULIC ADVICE | C.V.  |
|            |                                           |       |







NORTH-EASTERLY WIND

## SITE LEGEND

| ate   | Description                               | Drawn |     |
|-------|-------------------------------------------|-------|-----|
| .2021 | CONCEPT SKETCH                            | PM    | ٥   |
| .2021 | CHANGES AS PER CLIENT FEEDBACK            | PM    | ų   |
| .2021 | CHANGES AS PER CLIENT FEEDBACK            | PM    | 77. |
| .2022 | DA/CC SET PLANS                           | DG    | ć   |
| .2023 | AMENDED PLANS TO SUIT COUNCIL FEEDBACK    | EG/AP | 50  |
| .2023 | DA PLANS                                  | AP    | 00  |
| .2023 | RELOCATE DRIVEWAY AS PER HYDRAULIC ADVICE | C.V.  | ļ   |
|       |                                           |       | à   |



9AM 21st June

12 NOON 21st June

3PM 21st June

## SHADOW DIAGRAMS

| Pro