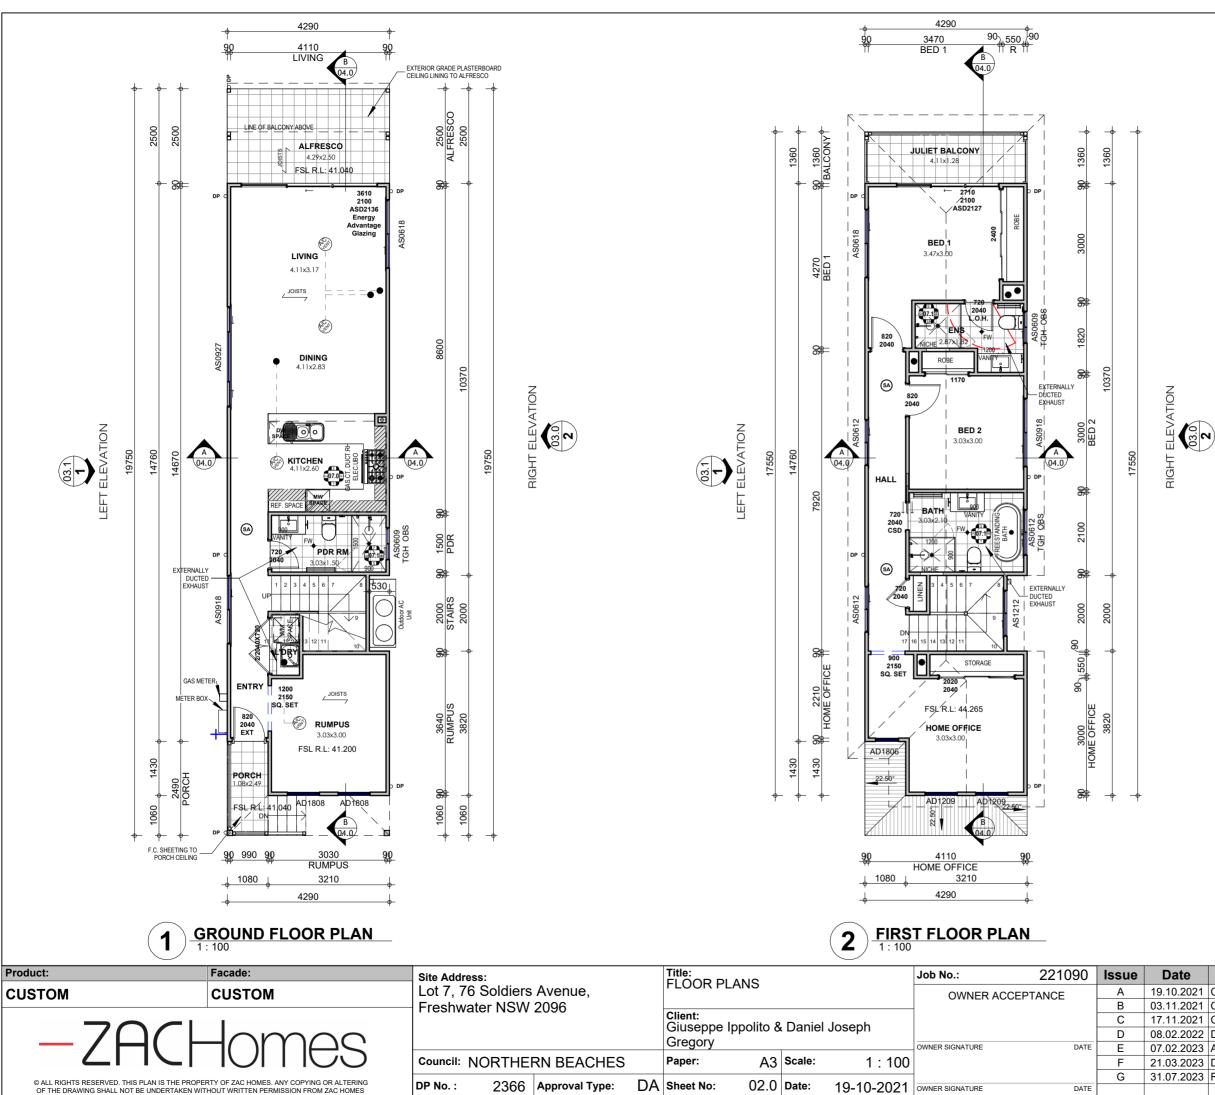

## **KEY SYMBOLS**

FSL: FF: FC:

FINISHED SLAB LEVEL FINISHED FLOOR FINISHED CEILING

MAN HOLE (ROOF ACCESS) PROPOSED JOIST DIRECTION

(CONFIRM WITH JOIST LAYOUT PLAN) HARDWIRED SMOKE AI ARM

OVERHEAD CABINET

DRAINAGE POINT AIR-CONDITIONING DROPPER

AIR-CONDITIONING - - - -DUCT LINE

AIR-CONDITIONING OUTLET KITCHEN / WET AREA ELEVATIONS

NOTE: ALL STRUCTURAL BEAMS/POSTS ARE AN INDICATION ONLY. REFER TO ENGINEERING DETAILS FOR ALL LOCATIONS & CONNECTIONS.

PROVIDE ENERGY TECH GLAZING THROUGHOUT EXCLUDING WET AREAS

MECHANICAL VENTILATION DISCHARGE TO EXTERNAL WALL AS PER BCA PART 3.8.7.4 - CONDENSATION MANAGEMENT