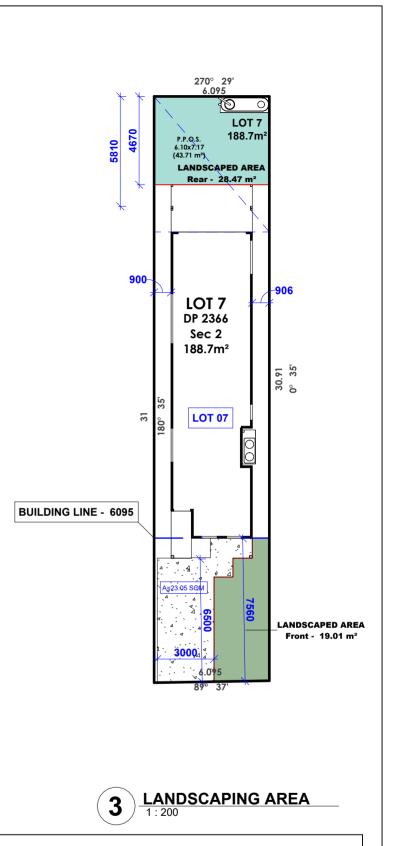

#### Area Schedule (Landscape Compliance)

| nents | AREA CATEGORY   | Landscape Location | Area                 |
|-------|-----------------|--------------------|----------------------|
| 07    | LANDSCAPED AREA | Rear               | 28.47 m <sup>2</sup> |
| 07    | LANDSCAPED AREA | Front              | 19.01 m <sup>2</sup> |
| 7:2   |                 |                    | 47.47 m <sup>2</sup> |