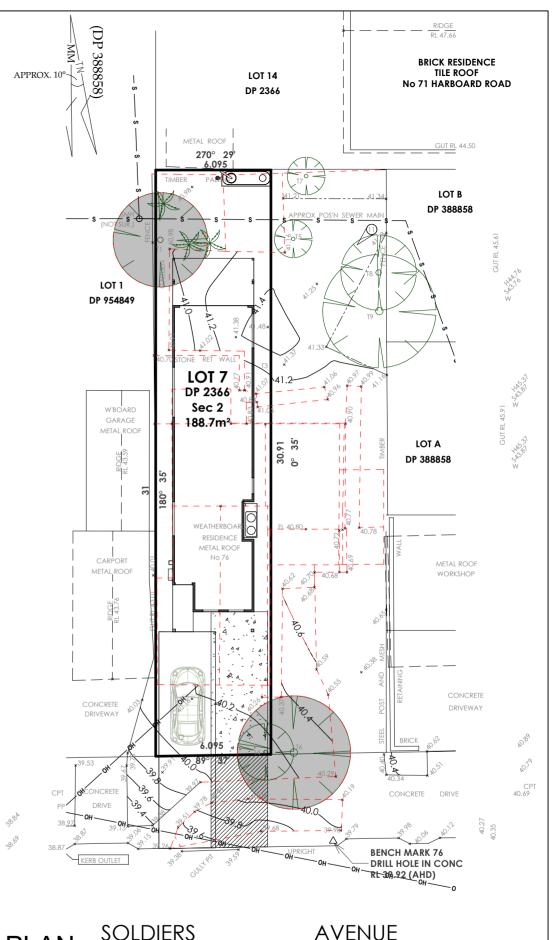

| ,                                                                                     |                                  |                |
|---------------------------------------------------------------------------------------|----------------------------------|----------------|
| /                                                                                     |                                  |                |
| $\frac{\text{DGE}}{18.12}$ $\prec$                                                    |                                  |                |
| DERED                                                                                 |                                  |                |
|                                                                                       |                                  |                |
| ROOF                                                                                  |                                  |                |
| BORD ROAD                                                                             |                                  |                |
|                                                                                       |                                  |                |
|                                                                                       |                                  |                |
|                                                                                       |                                  |                |
|                                                                                       |                                  |                |
| NDERED                                                                                |                                  |                |
| IDENCE<br>E ROOF                                                                      |                                  |                |
| RBORD ROAD                                                                            |                                  |                |
|                                                                                       |                                  |                |
| $\frac{GE}{1.12}$ $\prec$                                                             |                                  |                |
| $\langle \rangle$                                                                     |                                  |                |
| <b>`</b>                                                                              |                                  |                |
|                                                                                       |                                  |                |
|                                                                                       |                                  |                |
|                                                                                       |                                  |                |
|                                                                                       |                                  |                |
|                                                                                       |                                  |                |
|                                                                                       |                                  |                |
| RENDERED                                                                              |                                  |                |
| BUILDIING                                                                             | 107.10                           |                |
| METAL ROOF<br>Io 79 HARBORD ROAD                                                      | LOT 10                           |                |
|                                                                                       | DP 2366                          |                |
| AYLESS TYRES & BRAKES<br>AR SERVICING & REPAIRS)                                      |                                  |                |
|                                                                                       |                                  |                |
|                                                                                       |                                  |                |
|                                                                                       |                                  |                |
|                                                                                       |                                  |                |
| WORKSHOP                                                                              | LOT 9                            |                |
| WORKSHOP                                                                              | DP 2366                          |                |
|                                                                                       |                                  |                |
|                                                                                       |                                  |                |
|                                                                                       |                                  |                |
|                                                                                       |                                  |                |
| р. <sup>05</sup>                                                                      |                                  |                |
| ×                                                                                     |                                  |                |
| 9 <sup>5</sup>                                                                        |                                  |                |
|                                                                                       |                                  |                |
| 0                                                                                     |                                  |                |
| 10                                                                                    | DEMOLITION BY OW                 | NER            |
| KERB                                                                                  |                                  |                |
|                                                                                       |                                  |                |
| DEMOLITIC                                                                             | N AS PER AS2601: THE DEMOL       |                |
| STRUCTUR                                                                              |                                  |                |
|                                                                                       | REMOVAL TO BE IN ACCORDA         | NCF WITH       |
| - OH ALL NSW W                                                                        |                                  |                |
| OH                                                                                    | ORKCOVER GUIDELINES.             |                |
|                                                                                       | ORKCOVER GUIDELINES.             |                |
| lata                                                                                  |                                  | Drow           |
| Date                                                                                  | ORKCOVER GUIDELINES. Description | Drawr          |
| 10.2021 CONCEPT SKETCH                                                                | Description                      | PM             |
| 10.2021 CONCEPT SKETCH<br>11.2021 CHANGES AS PER                                      | Description                      | PM<br>PM       |
| 10.2021CONCEPT SKETCH11.2021CHANGES AS PER11.2021CHANGES AS PER                       | Description                      | PM<br>PM<br>PM |
| 10.2021CONCEPT SKETCH11.2021CHANGES AS PER11.2021CHANGES AS PER02.2022DA/CC SET PLANS | Description                      | PM<br>PM       |