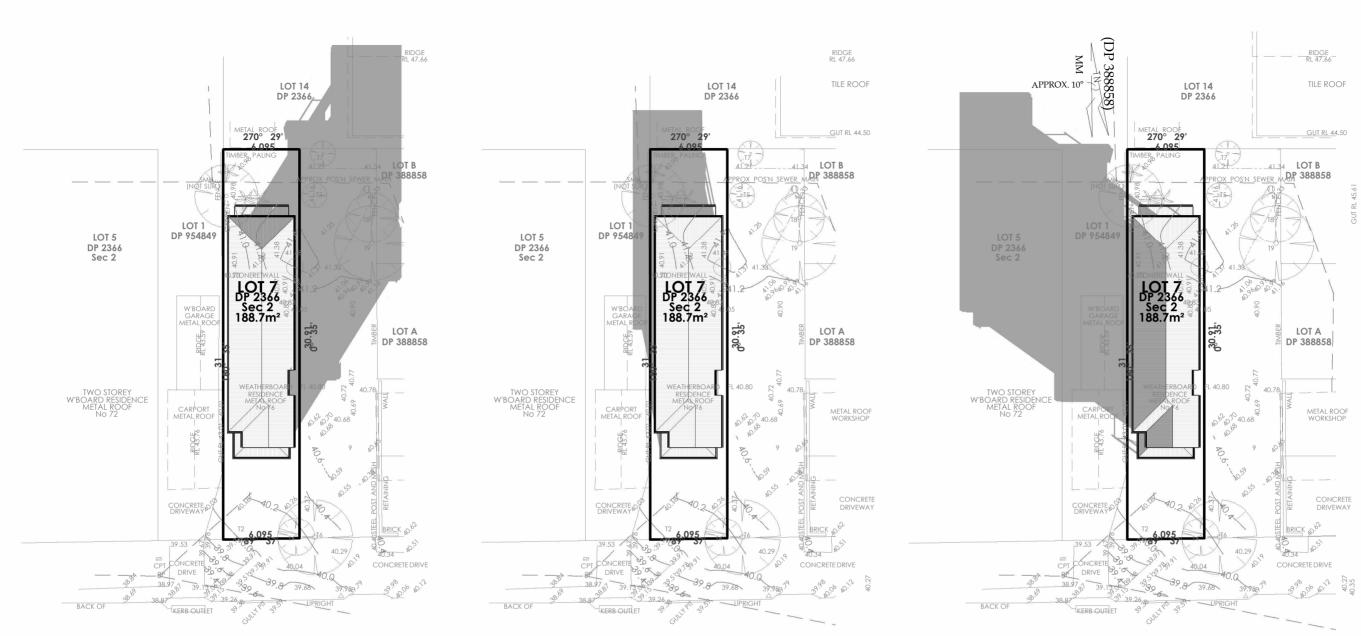

9AM 21st June

12 NOON 21st June

3PM 21st June

## SHADOW DIAGRAMS

| Product:   | Facade:                                       | Site Address:       |                                   | Title:       | Title:<br>SHADOW DIAGRAM |            | Job No.:         | 221090                         | Issue           | Date       | Description                               | Drawn | 1   |
|------------|-----------------------------------------------|---------------------|-----------------------------------|--------------|--------------------------|------------|------------------|--------------------------------|-----------------|------------|-------------------------------------------|-------|-----|
| CUSTOM     | CUSTOM                                        | Lot 7, 76 Soldiers  | Avenue,                           | SHADOW       |                          |            | OWNER ACCEPTANCE |                                | Α               | 19.10.2021 | CONCEPT SKETCH                            | PM    | 6   |
|            |                                               | Freshwater NSW 2096 |                                   |              |                          | В          | 03.11.2021       | CHANGES AS PER CLIENT FEEDBACK | PM              | 5          |                                           |       |     |
|            |                                               |                     |                                   | Client:      | ppolito 8 Dania          | llocoph    |                  |                                | С               | 17.11.2021 | CHANGES AS PER CLIENT FEEDBACK            | PM    | 44  |
| -/H(Homes) |                                               |                     | Giuseppe Ippolito & Daniel Joseph |              |                          |            | D                | 08.02.2022                     | DA/CC SET PLANS | DG         | 12                                        |       |     |
|            |                                               |                     |                                   | Gregory      | Gregory                  |            | OWNER SIGNATURE  | DATE                           | E               | 07.02.2023 | AMENDED PLANS TO SUIT COUNCIL FEEDBACK    | EG/AP | 23  |
|            |                                               | Council: NORTHE     | RN BEACHES                        | Paper:       | A3 Scale:                | 1:300      |                  |                                | F               | 21.03.2023 | DA PLANS                                  | AP    | 120 |
|            | ROPERTY OF ZAC HOMES, ANY COPYING OR ALTERING |                     |                                   |              | 04 5 5 4                 |            | -                |                                | G               | 31.07.2023 | RELOCATE DRIVEWAY AS PER HYDRAULIC ADVICE | C.V.  | 70  |
|            | N WITHOUT WRITTEN PERMISSION FROM ZAC HOMES   | DP No.: 2366        | Approval Type:                    | DA Sheet No: | 01.5 Date:               | 19-10-2021 | OWNER SIGNATURE  | DATE                           |                 |            |                                           |       | 3   |