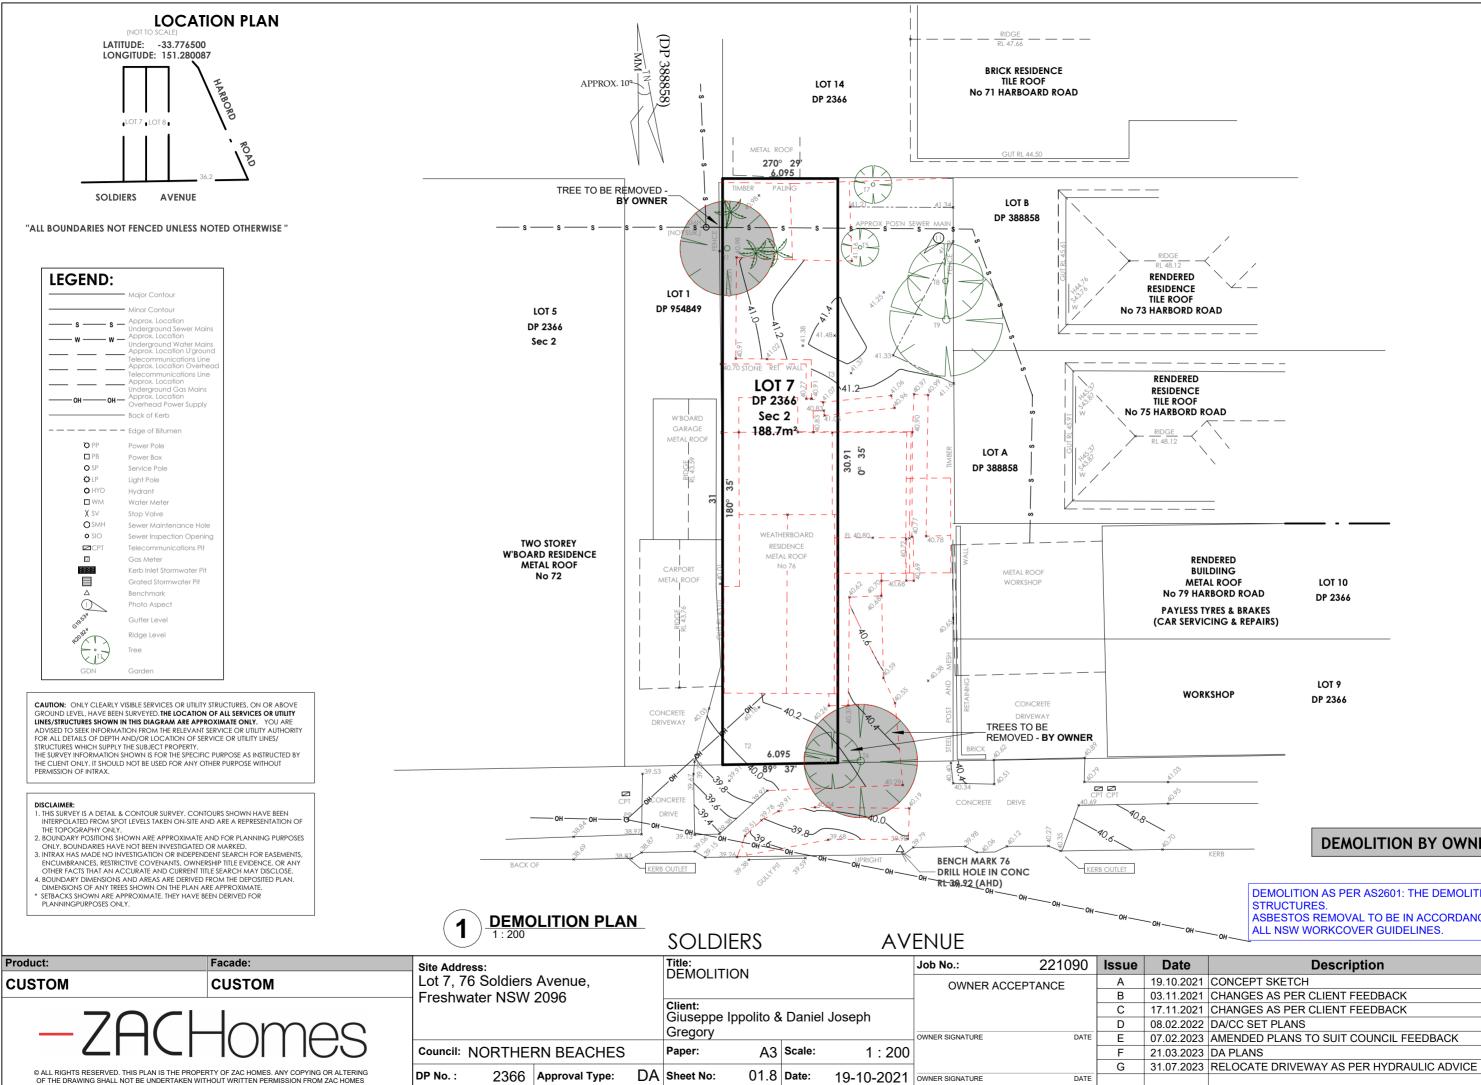

| ,                                                                                     |                                  |                |
|---------------------------------------------------------------------------------------|----------------------------------|----------------|
| /                                                                                     |                                  |                |
| $\frac{\text{DGE}}{18.12}$ $\prec$                                                    |                                  |                |
| DERED                                                                                 |                                  |                |
|                                                                                       |                                  |                |
| ROOF                                                                                  |                                  |                |
| BORD ROAD                                                                             |                                  |                |
|                                                                                       |                                  |                |
|                                                                                       |                                  |                |
|                                                                                       |                                  |                |
|                                                                                       |                                  |                |
| NDERED                                                                                |                                  |                |
| IDENCE<br>E ROOF                                                                      |                                  |                |
| RBORD ROAD                                                                            |                                  |                |
|                                                                                       |                                  |                |
| $\frac{GE}{1.12}$ $\prec$                                                             |                                  |                |
| $\langle \rangle$                                                                     |                                  |                |
| <b>`</b>                                                                              |                                  |                |
|                                                                                       |                                  |                |
|                                                                                       |                                  |                |
|                                                                                       |                                  |                |
|                                                                                       |                                  |                |
|                                                                                       |                                  |                |
|                                                                                       |                                  |                |
| RENDERED                                                                              |                                  |                |
| BUILDIING                                                                             | 107.10                           |                |
| METAL ROOF<br>Io 79 HARBORD ROAD                                                      | LOT 10                           |                |
|                                                                                       | DP 2366                          |                |
| AYLESS TYRES & BRAKES<br>AR SERVICING & REPAIRS)                                      |                                  |                |
|                                                                                       |                                  |                |
|                                                                                       |                                  |                |
|                                                                                       |                                  |                |
|                                                                                       |                                  |                |
| WORKSHOP                                                                              | LOT 9                            |                |
| WORKSHOP                                                                              | DP 2366                          |                |
|                                                                                       |                                  |                |
|                                                                                       |                                  |                |
|                                                                                       |                                  |                |
|                                                                                       |                                  |                |
| р. <sup>05</sup>                                                                      |                                  |                |
| ×                                                                                     |                                  |                |
| 9 <sup>5</sup>                                                                        |                                  |                |
|                                                                                       |                                  |                |
| 0                                                                                     |                                  |                |
| 10                                                                                    | DEMOLITION BY OW                 | NER            |
| KERB                                                                                  |                                  |                |
|                                                                                       |                                  |                |
| DEMOLITIC                                                                             | N AS PER AS2601: THE DEMOL       |                |
| STRUCTUR                                                                              |                                  |                |
|                                                                                       | REMOVAL TO BE IN ACCORDA         | NCF WITH       |
| - OH ALL NSW W                                                                        |                                  |                |
| OH                                                                                    | ORKCOVER GUIDELINES.             |                |
|                                                                                       | ORKCOVER GUIDELINES.             |                |
| lata                                                                                  |                                  | Drow           |
| Date                                                                                  | ORKCOVER GUIDELINES. Description | Drawr          |
| 10.2021 CONCEPT SKETCH                                                                | Description                      | PM             |
| 10.2021 CONCEPT SKETCH<br>11.2021 CHANGES AS PER                                      | Description                      | PM<br>PM       |
| 10.2021CONCEPT SKETCH11.2021CHANGES AS PER11.2021CHANGES AS PER                       | Description                      | PM<br>PM<br>PM |
| 10.2021CONCEPT SKETCH11.2021CHANGES AS PER11.2021CHANGES AS PER02.2022DA/CC SET PLANS | Description                      | PM<br>PM       |

### **DEMOLITION BY OWNER**

| ate    | Description                               | Drawn |   |
|--------|-------------------------------------------|-------|---|
| ).2021 | CONCEPT SKETCH                            | PM    |   |
| .2021  | CHANGES AS PER CLIENT FEEDBACK            | PM    | 1 |
| .2021  | CHANGES AS PER CLIENT FEEDBACK            | PM    |   |
| 2.2022 | DA/CC SET PLANS                           | DG    |   |
| 2.2023 | AMENDED PLANS TO SUIT COUNCIL FEEDBACK    | EG/AP |   |
| 3.2023 | DA PLANS                                  | AP    | ļ |
| .2023  | RELOCATE DRIVEWAY AS PER HYDRAULIC ADVICE | C.V.  | 1 |
|        |                                           |       | ć |