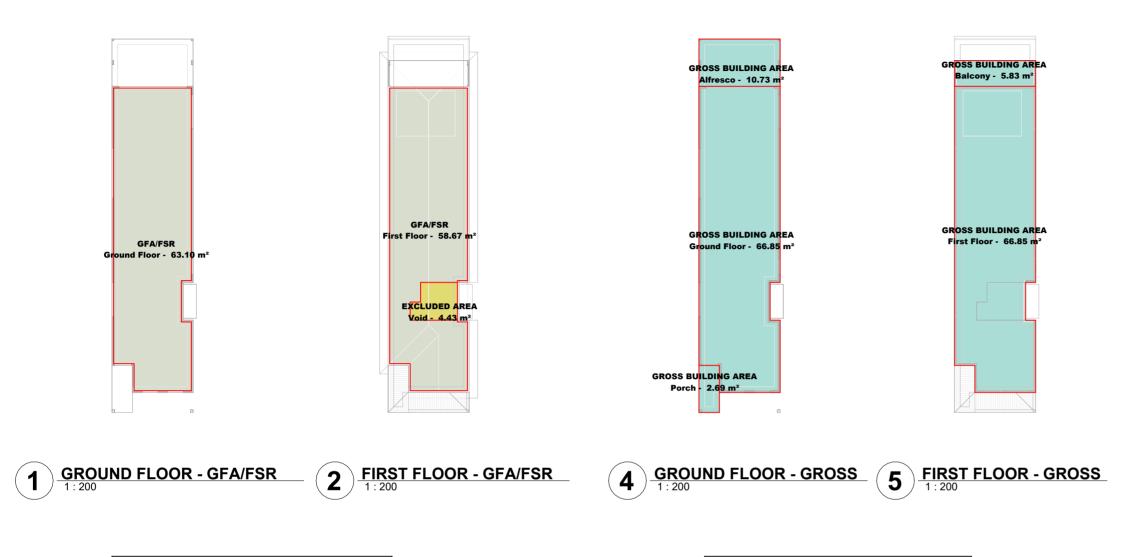

| Area Schedule (GFA/FSR) |              |                       |  |  |  |  |  |
|-------------------------|--------------|-----------------------|--|--|--|--|--|
| Comments                | Name         | Areas                 |  |  |  |  |  |
| LOT 07                  | Ground Floor | 63.10 m <sup>2</sup>  |  |  |  |  |  |
| LOT 07                  | First Floor  | 58.67 m <sup>2</sup>  |  |  |  |  |  |
|                         |              | 121.77 m <sup>2</sup> |  |  |  |  |  |
| LOT 07: 2               |              | 121.77 m²             |  |  |  |  |  |

## Area Schedule (Gross Building) LOT 07

| Name                | Areas                 |
|---------------------|-----------------------|
| Ground Floor        | 66.85 m <sup>2</sup>  |
| Alfresco            | 10.73 m <sup>2</sup>  |
| Porch               | 2.69 m <sup>2</sup>   |
| Balcony             | 5.83 m²               |
| First Floor         | 66.85 m²              |
| GROSS BUILDING AREA | 152.95 m <sup>2</sup> |