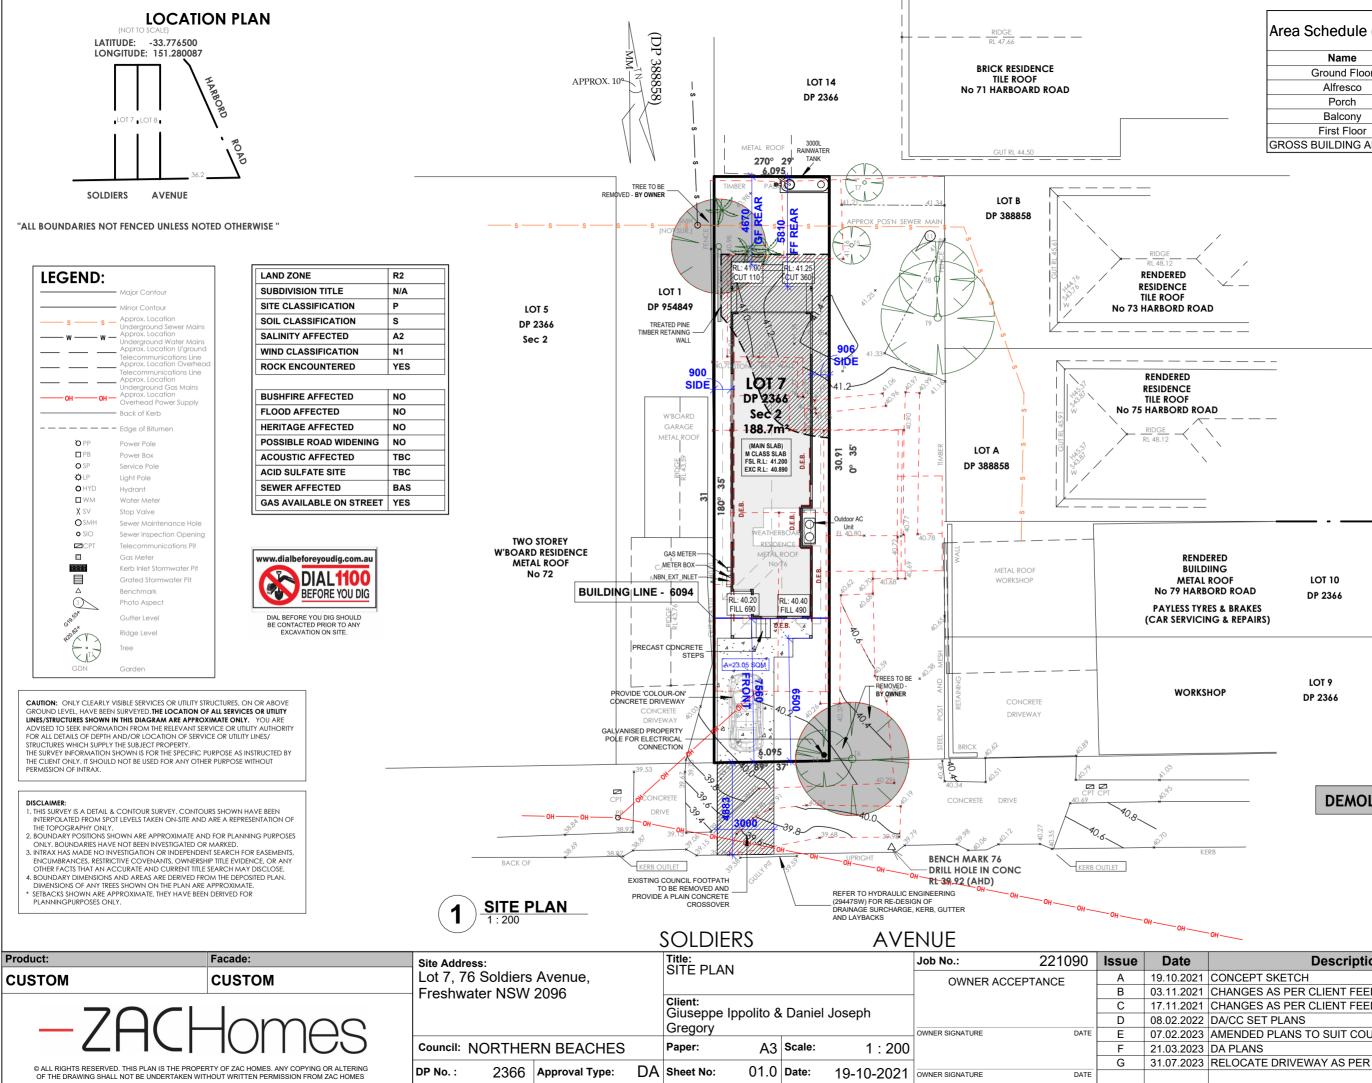

t No:  | 00.0      | Date:  | 19-10-2021 | OWNER SIGNATURE | DATE    |       |        |

| ate    | Description                               | Drawn | Σ     |
|--------|-------------------------------------------|-------|-------|
| ).2021 | CONCEPT SKETCH                            | PM    | ā     |
| .2021  | CHANGES AS PER CLIENT FEEDBACK            | PM    | 4     |
| .2021  | CHANGES AS PER CLIENT FEEDBACK            | PM    | 44    |
| 2.2022 | DA/CC SET PLANS                           | DG    | 6     |
| 2.2023 | AMENDED PLANS TO SUIT COUNCIL FEEDBACK    | EG/AP | 12023 |
| 3.2023 | DA PLANS                                  | AP    | 00    |
| 2.2023 | RELOCATE DRIVEWAY AS PER HYDRAULIC ADVICE | C.V.  | 6     |
|        |                                           |       | č     |



| Area Schedule (Gross Building) LOT 07 |                       |  |  |  |  |  |  |
|---------------------------------------|-----------------------|--|--|--|--|--|--|
| Name                                  | Areas                 |  |  |  |  |  |  |
| Ground Floor                          | 66.85 m <sup>2</sup>  |  |  |  |  |  |  |
| Alfresco                              | 10.73 m <sup>2</sup>  |  |  |  |  |  |  |
| Porch                                 | 2.69 m <sup>2</sup>   |  |  |  |  |  |  |
| Balcony                               | 5.83 m <sup>2</sup>   |  |  |  |  |  |  |
| First Floor                           | 66.85 m <sup>2</sup>  |  |  |  |  |  |  |
| GROSS BUILDING AREA                   | 152.95 m <sup>2</sup> |  |  |  |  |  |  |

### **DEMOLITION BY OWNER**

| ate    | D