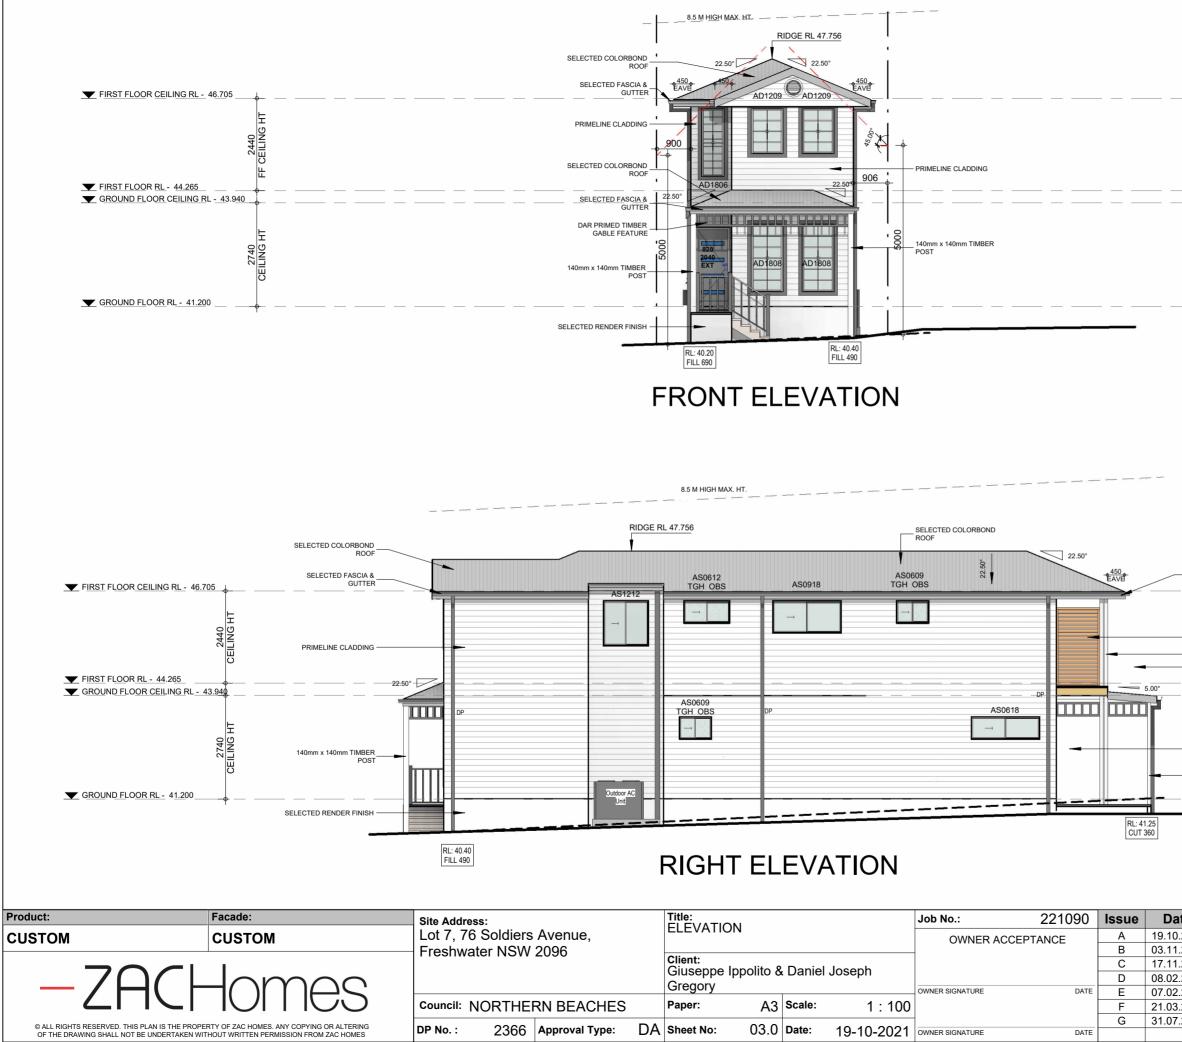

83 m²               |
| First Floor         | 66.85 m²              |
| GROSS BUILDING AREA | 152.95 m <sup>2</sup> |

| ite   | Description                               | Drawn | Σ   |
|-------|-------------------------------------------|-------|-----|
| .2021 | CONCEPT SKETCH                            | PM    | ۵   |
| .2021 | CHANGES AS PER CLIENT FEEDBACK            | PM    | 50  |
| .2021 | CHANGES AS PER CLIENT FEEDBACK            | PM    | 71. |
| .2022 | DA/CC SET PLANS                           | DG    | 5   |
| .2023 | AMENDED PLANS TO SUIT COUNCIL FEEDBACK    | EG/AP | 22  |
| .2023 | DA PLANS                                  | AP    | ČC/ |
| .2023 | RELOCATE DRIVEWAY AS PER HYDRAULIC ADVICE | C.V.  | 5   |
|       |                                           |       | č   |



|                                                                                                                                              | FIRST FLOOR CEILING RL - 46.705 _<br><br>ද