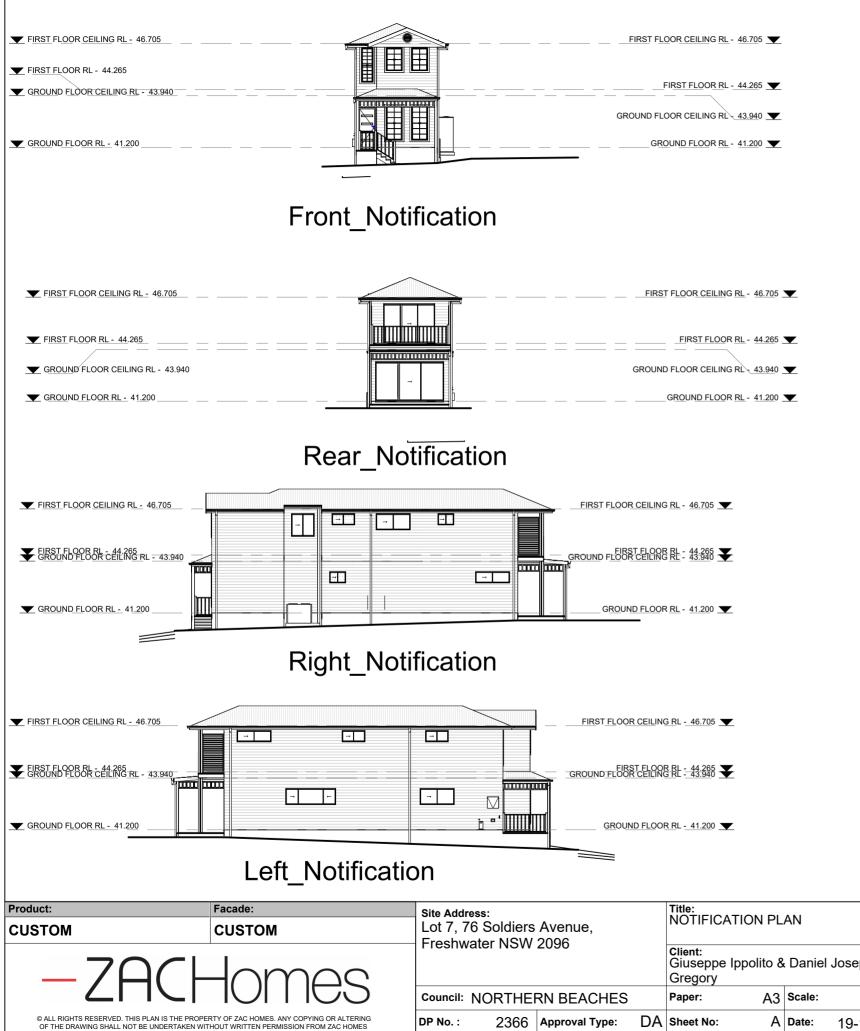

|                                                                                                                                              | FIRST FLOOR CEILING RL - 46.705 _<br><br>ද                                                                                                                                                                                                                                                                                                                                                                                                                                                                                                                                                                                                                                                                                                                                                                                                                                                                                                                                                                                                                                                                                                                                                                                                                                                                                                                                                                                                                                                                                                                                                                                                                                                                                                                                                                                                                                                                                                                                                                                                                                                                                                                |                                  |                        |
|----------------------------------------------------------------------------------------------------------------------------------------------|-----------------------------------------------------------------------------------------------------------------------------------------------------------------------------------------------------------------------------------------------------------------------------------------------------------------------------------------------------------------------------------------------------------------------------------------------------------------------------------------------------------------------------------------------------------------------------------------------------------------------------------------------------------------------------------------------------------------------------------------------------------------------------------------------------------------------------------------------------------------------------------------------------------------------------------------------------------------------------------------------------------------------------------------------------------------------------------------------------------------------------------------------------------------------------------------------------------------------------------------------------------------------------------------------------------------------------------------------------------------------------------------------------------------------------------------------------------------------------------------------------------------------------------------------------------------------------------------------------------------------------------------------------------------------------------------------------------------------------------------------------------------------------------------------------------------------------------------------------------------------------------------------------------------------------------------------------------------------------------------------------------------------------------------------------------------------------------------------------------------------------------------------------------|----------------------------------|------------------------|
|                                                                                                                                              | H<br>92<br>94<br>11<br>10<br>12<br>12<br>12<br>12<br>12<br>12<br>12<br>12<br>12<br>12<br>12<br>12<br>12                                                                                                                                                                                                                                                                                                                                                                                                                                                                                                                                                                                                                                                                                                                                                                                                                                                                                                                                                                                                                                                                                                                                                                                                                                                                                                                                                                                                                                                                                                                                                                                                                                                                                                                                                                                                                                                                                                                                                                                                                                                   |                                  |                        |
|                                                                                                                                              | GROUND FLOOR RL - 41.200                                                                                                                                                                                                                                                                                                                                                                                                                                                                                                                                                                                                                                                                                                                                                                                                                                                                                                                                                                                                                                                                                                                                                                                                                                                                                                                                                                                                                                                                                                                                                                                                                                                                                                                                                                                                                                                                                                                                                                                                                                                                                                                                  | _                                |                        |
|                                                                                                                                              | φ,                                                                                                                                                                                                                                                                                                                                                                                                                                                                                                                                                                                                                                                                                                                                                                                                                                                                                                                                                                                                                                                                                                                                                                                                                                                                                                                                                                                                                                                                                                                                                                                                                                                                                                                                                                                                                                                                                                                                                                                                                                                                                                                                                        |                                  |                        |
| GUTTE                                                                                                                                        | TED FASCIA &<br>                                                                                                                                                                                                                                                                                                                                                                                                                                                                                                                                                                                                                                                                                                                                                                                                                                                                                                                                                                                                                                                                                                                                                                                                                                                                                                                                                                                                                                                                                                                                                                                                                                                                                                                                                                                                                                                                                                                                                                                                                                                                                                                                          | Z                                |                        |
| - TIMBEF                                                                                                                                     |                                                                                                                                                                                                                                                                                                                                                                                                                                                                                                                                                                                                                                                                                                                                                                                                                                                                                                                                                                                                                                                                                                                                                                                                                                                                                                                                                                                                                                                                                                                                                                                                                                                                                                                                                                                                                                                                                                                                                                                                                                                                                                                                                           |                                  |                        |
| TIMBEF<br>TIMBEF<br>                                                                                                                         | R POST                                                                                                                                                                                                                                                                                                                                                                                                                                                                                                                                                                                                                                                                                                                                                                                                                                                                                                                                                                                                                                                                                                                                                                                                                                                                                                                                                                                                                                                                                                                                                                                                                                                                                                                                                                                                                                                                                                                                                                                                                                                                                                                                                    |                                  |                        |
|                                                                                                                                              | -?<br>PIRST FLOOR RL- 44.265<br>GROUND FLOOR CEILING RL- 43.940<br>GROUND FLOOR CEILING RL- 43.940<br>LH<br>00                                                                                                                                                                                                                                                                                                                                                                                                                                                                                                                                                                                                                                                                                                                                                                                                                                                                                                                                                                                                                                                                                                                                                                                                                                                                                                                                                                                                                                                                                                                                                                                                                                                                                                                                                                                                                                                                                                                                                                                                                                            |                                  |                        |
| — TIMBEF<br>— — —                                                                                                                            | -?<br>Post<br>Post<br>Prost<br>Prost<br>Prost<br>Prost<br>Prost<br>Prost<br>Prost<br>Prost<br>Prost<br>Prost<br>Prost<br>Prinst Floor RL - 44.265 ■<br>Prinst Floor RL - 43.940 ■<br>Prinst Prinst Pr |                                  |                        |
| — TIMBEF<br>— — —                                                                                                                            | -?<br>Post<br>Post<br>Prost<br>Prost<br>Prost<br>Prost<br>Prost<br>Prost<br>Prost<br>Prost<br>Prost<br>Prost<br>Prost<br>Prinst Floor RL - 44.265 ■<br>Prinst Floor RL - 43.940 ■<br>Prinst Prinst Pr |                                  |                        |
| — TIMBEF<br>— — —<br>— TIMBEF<br>— —                                                                                                         | ?                                                                                                                                                                                                                                                                                                                                                                                                                                                                                                                                                                                                                                                                                                                                                                                                                                                                                                                                                                                                                                                                                                                                                                                                                                                                                                                                                                                                                                                                                                                                                                                                                                                                                                                                                                                                                                                                                                                                                                                                                                                                                                                                                         |                                  | PM                     |
| — TIMBEF<br>— — —<br>— TIMBEF<br>— — —<br><b>ate</b><br>D.2021                                                                               | Post                                                                                                                                                                                                                                                                                                                                                                                                                                                                                                                                                                                                                                                                                                                                                                                                                                                                                                                                                                                                                                                                                                                                                                                                                                                                                                                                                                                                                                                                                                                                                                                                                                                                                                                                                                                                                                                                                                                                                                                                                                                                                                                                                      | Drawn                            | 02 PM                  |
| — TIMBEF<br>— — —<br>— TIMBEF<br>— — —<br><b>ate</b><br>D.2021<br>1.2021                                                                     | POST                                                                                                                                                                                                                                                                                                                                                                                                                                                                                                                                                                                                                                                                                                                                                                                                                                                                                                                                                                                                                                                                                                                                                                                                                                                                                                                                                                                                                                                                                                                                                                                                                                                                                                                                                                                                                                                                                                                                                                                                                                                                                                                                                      | Drawn<br>PM                      | 45:02 PM               |
| — ТІМВЕР<br>— — ТІМВЕР<br>— ТІМВЕР<br>— — —<br>— ТІМВЕР<br>— — —<br>— ТІМВЕР<br>— — — —<br>— ТІМВЕР<br>— — — — — — — — — — — — — — — — — — — | POST GROUND FLOOR RL - 44.265                                                                                                                                                                                                                                                                                                                                                                                                                                                                                                                                                                                                                                                                                                                                                                                                                                                                                                                                                                                                                                                                                                                                                                                                                                                                                                                                                                                                                                                                                                                                                                                                                                                                                                                                                                                                                                                                                                                                                                                                                                                                                                                             | Drawn<br>PM<br>PM                | 12:45:02 PM            |
| TIMBEF                                                                                                                                       | POST GROUND FLOOR RL - 44.265<br>GROUND FLOOR CEILING RL - 43.940<br>FIRST FLOOR RL - 43.940<br>GROUND FLOOR CEILING RL - 43.940<br>GROUND FLOOR RL - 41.200<br>GROUND FLOOR RL - 41.200<br>GROUND FLOOR RL - 41.200<br>GROUND FLOOR RL - 41.200<br>GROUND FLOOR RL - 41.200<br>CONCEPT SKETCH<br>CONCEPT SKETCH<br>CHANGES AS PER CLIENT FEEDBACK<br>CHANGES AS PER CLIENT FEEDBACK<br>CHANGES AS PER CLIENT FEEDBACK<br>DA/CC SET PLANS<br>AMENDED PLANS TO SUIT COUNCIL FEEDBACK                                                                                                                                                                                                                                                                                                                                                                                                                                                                                                                                                                                                                                                                                                                                                                                                                                                                                                                                                                                                                                                                                                                                                                                                                                                                                                                                                                                                                                                                                                                                                                                                                                                                       | Drawn<br>PM<br>PM<br>PM<br>PM    | 23 12:45:02 PM         |
| TIMBEF                                                                                                                                       | POST GROUND FLOOR RL - 44.265                                                                                                                                                                                                                                                                                                                                                                                                                                                                                                                                                                                                                                                                                                                                                                                                                                                                                                                                                                                                                                                                                                                                                                                                                                                                                                                                                                                                                                                                                                                                                                                                                                                                                                                                                                                                                                                                                                                                                                                                                                                                                                                             | Drawn<br>PM<br>PM<br>PM<br>DG    | /2023 12:45:02 PM      |
| TIMBEF                                                                                                                                       | POST GROUND FLOOR RL - 44.265<br>GROUND FLOOR CEILING RL - 43.940<br>FIRST FLOOR RL - 43.940<br>GROUND FLOOR CEILING RL - 43.940<br>GROUND FLOOR RL - 41.200<br>GROUND FLOOR RL - 41.200<br>GROUND FLOOR RL - 41.200<br>GROUND FLOOR RL - 41.200<br>GROUND FLOOR RL - 41.200<br>CONCEPT SKETCH<br>CONCEPT SKETCH<br>CHANGES AS PER CLIENT FEEDBACK<br>CHANGES AS PER CLIENT FEEDBACK<br>CHANGES AS PER CLIENT FEEDBACK<br>DA/CC SET PLANS<br>AMENDED PLANS TO SUIT COUNCIL FEEDBACK                                                                                                                                                                                                                                                                                                                                                                                                                                                                                                                                                                                                                                                                                                                                                                                                                                                                                                                                                                                                                                                                                                                                                                                                                                                                                                                                                                                                                                                                                                                                                                                                                                                                       | Drawn<br>PM<br>PM<br>DG<br>EG/AP | 31/07/2023 12:45:02 PM |