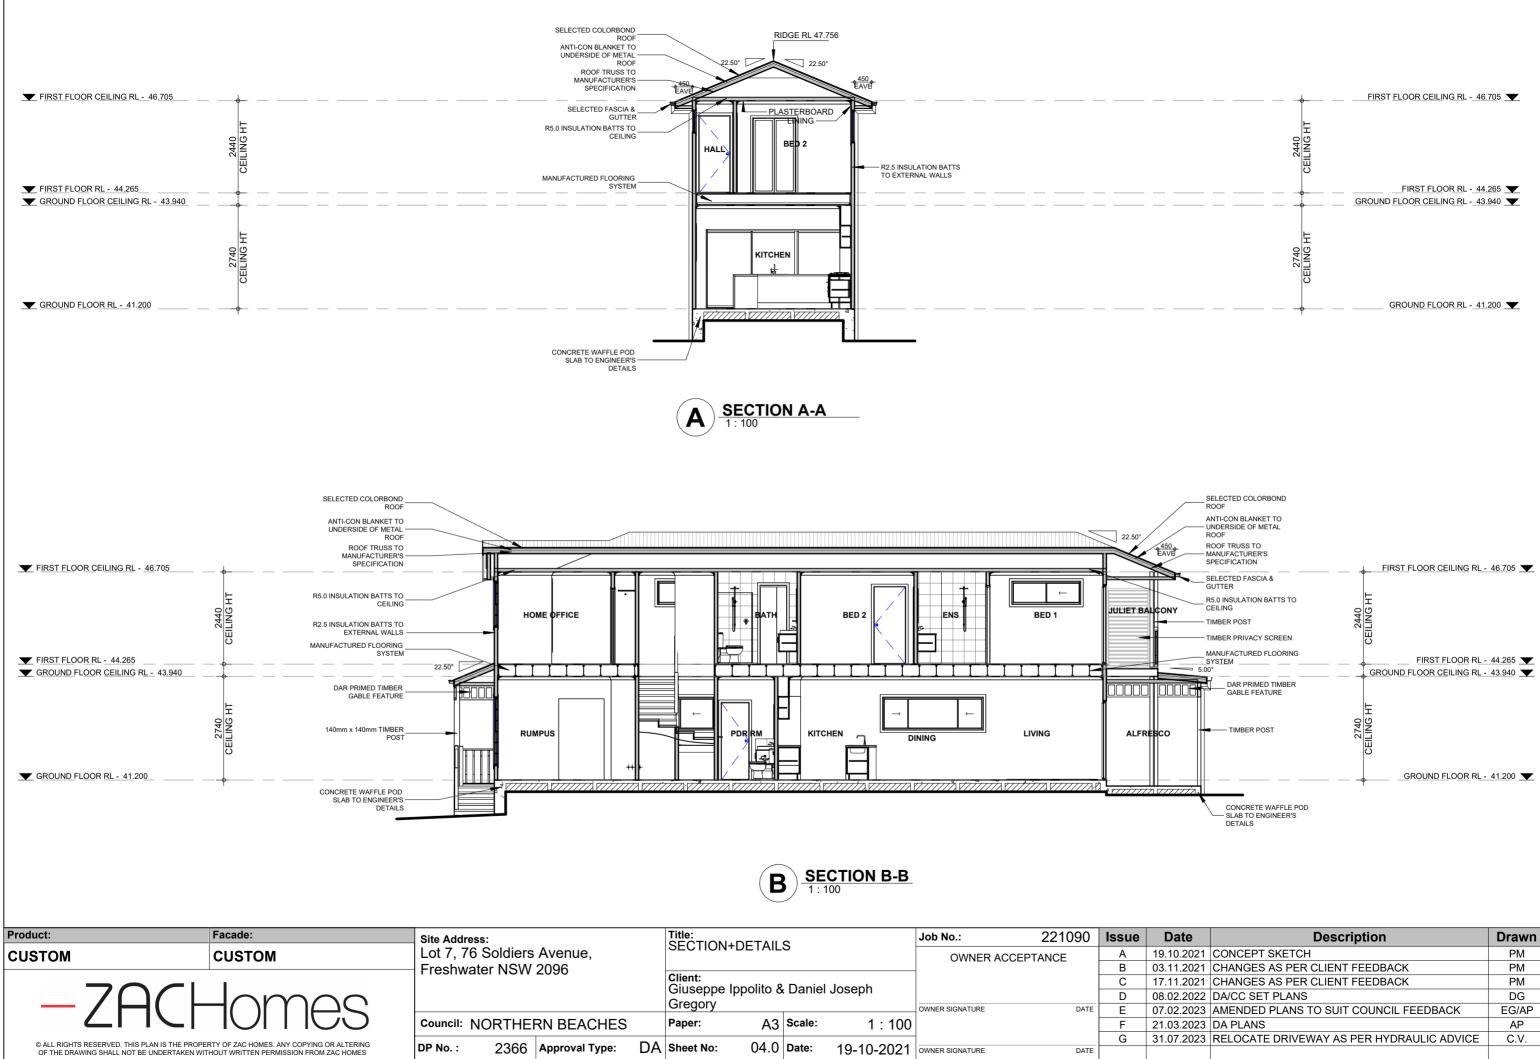

| Drawn<br>PM<br>PM<br>DG<br>EG/AP | 31/07/2023 12:45:02 PM |



| ate    | Description                               | Drawn |   |
|--------|-------------------------------------------|-------|---|
| .2021  | CONCEPT SKETCH                            | PM    |   |
| .2021  | CHANGES AS PER CLIENT FEEDBACK            | PM    | Ğ |
| .2021  | CHANGES AS PER CLIENT FEEDBACK            | PM    | Ļ |
| .2022  | DA/CC SET PLANS                           | DG    | 2 |
| 2.2023 | AMENDED PLANS TO SUIT COUNCIL FEEDBACK    | EG/AP |   |
| .2023  | DA PLANS                                  | AP    | ļ |
| .2023  | RELOCATE DRIVEWAY AS PER HYDRAULIC ADVICE | C.V.  | Ş |
|        |                                           |       | ć |



| ate    | Description                               | Drawn | 5     |
|--------|-------------------------------------------|-------|-------|
| .2021  | CONCEPT SKETCH                            | PM    | đ     |
| .2021  | CHANGES AS PER CLIENT FEEDBACK            | PM    | 90:   |
| .2021  | CHANGES AS PER CLIENT FEEDBACK            | PM    | 45    |
| 2.2022 | DA/CC SET PLANS                           | DG    | 4     |
| 2.2023 | AMENDED PLANS TO SUIT COUNCIL FEEDBACK    | EG/AP | /2023 |
| 3.2023 | DA PLANS                                  | AP    | 120   |
| .2023  | RELOCATE DRIVEWAY AS PER HYDRAULIC ADVICE | C.V.  | 10    |
|        |                                           |       | Э,    |

|