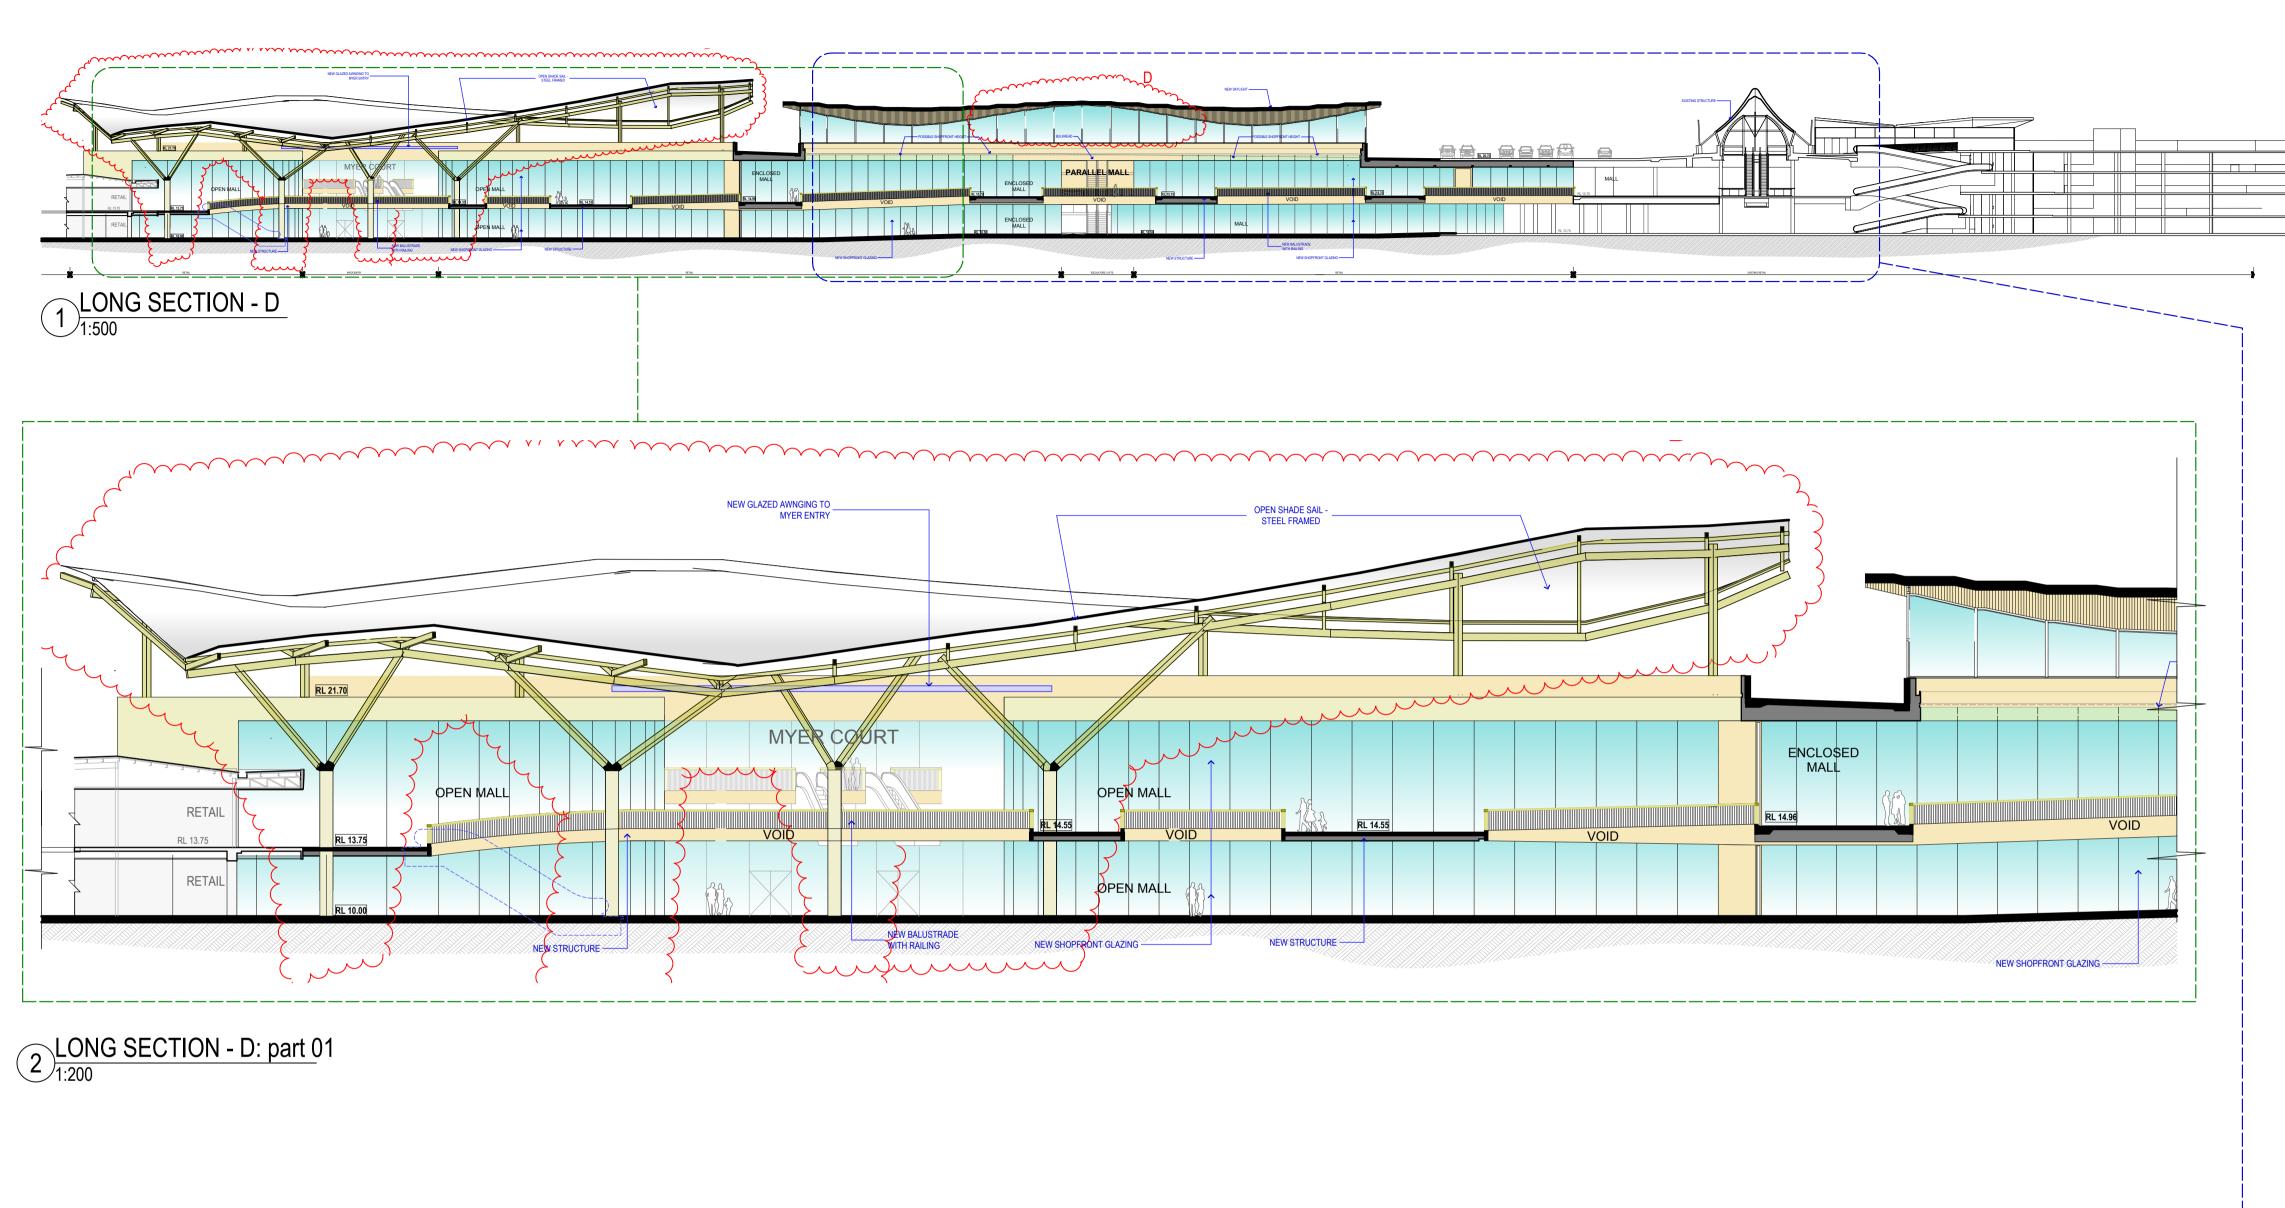

SECTION - A SCALE 1:200

SECTION - B

OPEN AIR SHADE SAIL - STEEL FRAMED REFER DRAWING DA01.5403

**CENTRE COURT** 

1 SECTION E: SHORT - Looking NW

PERSPECTIVE - CORNER CROSS AND GREEN STREETS