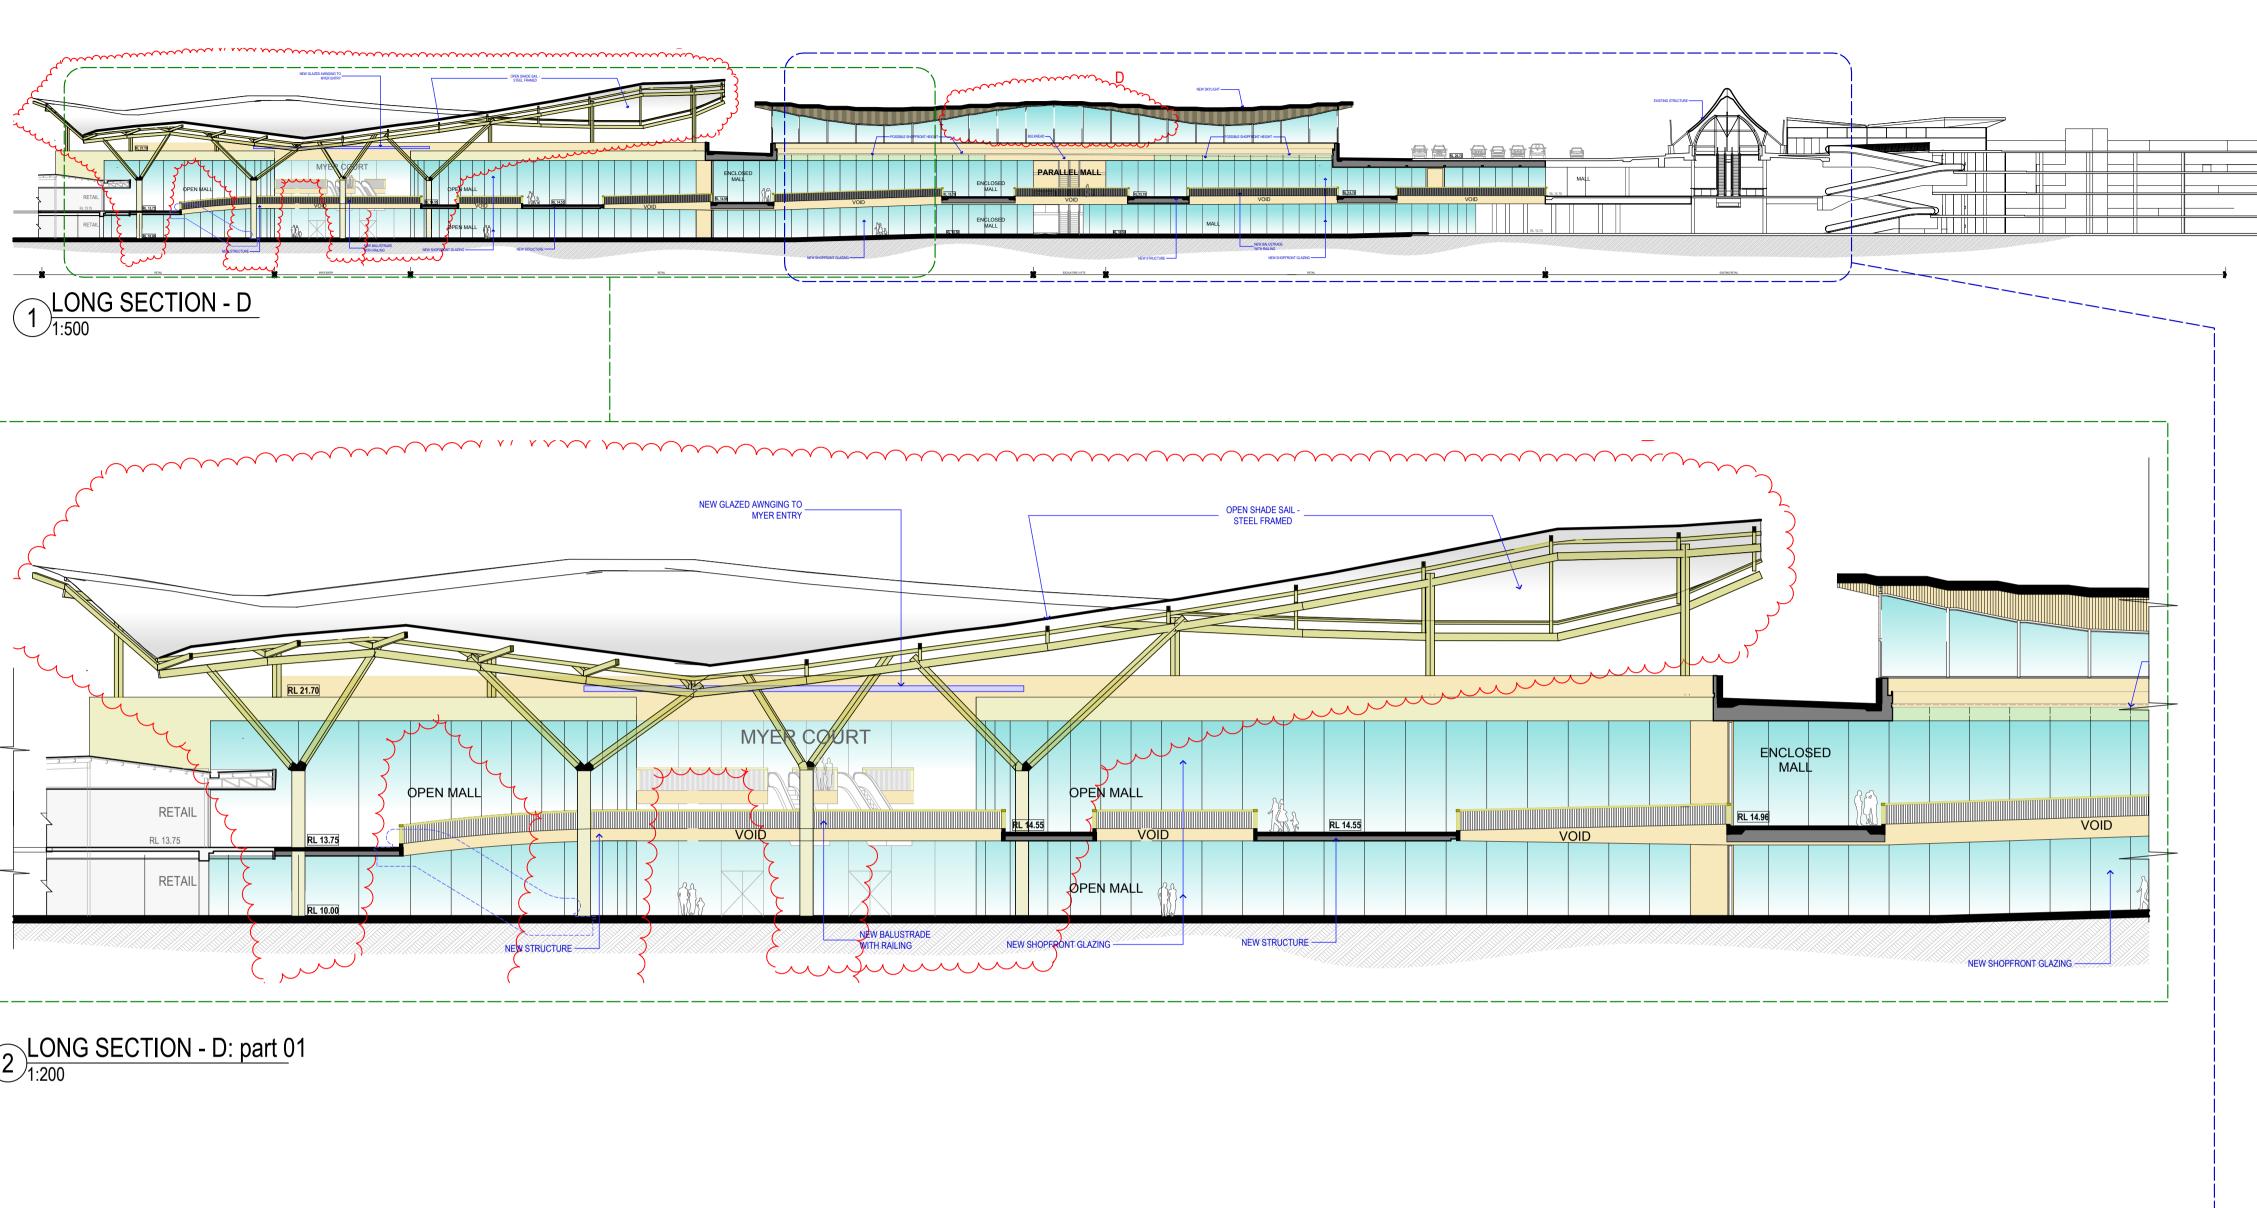

SECTION - A SCALE 1:200

SECTION - B

OPEN AIR SHADE SAIL - STEEL FRAMED REFER DRAWING DA01.5403

**CENTRE COURT** 

1 SECTION E: SHORT - Looking NW

PERSPECTIVE - CORNER CROSS AND GREEN STREETS