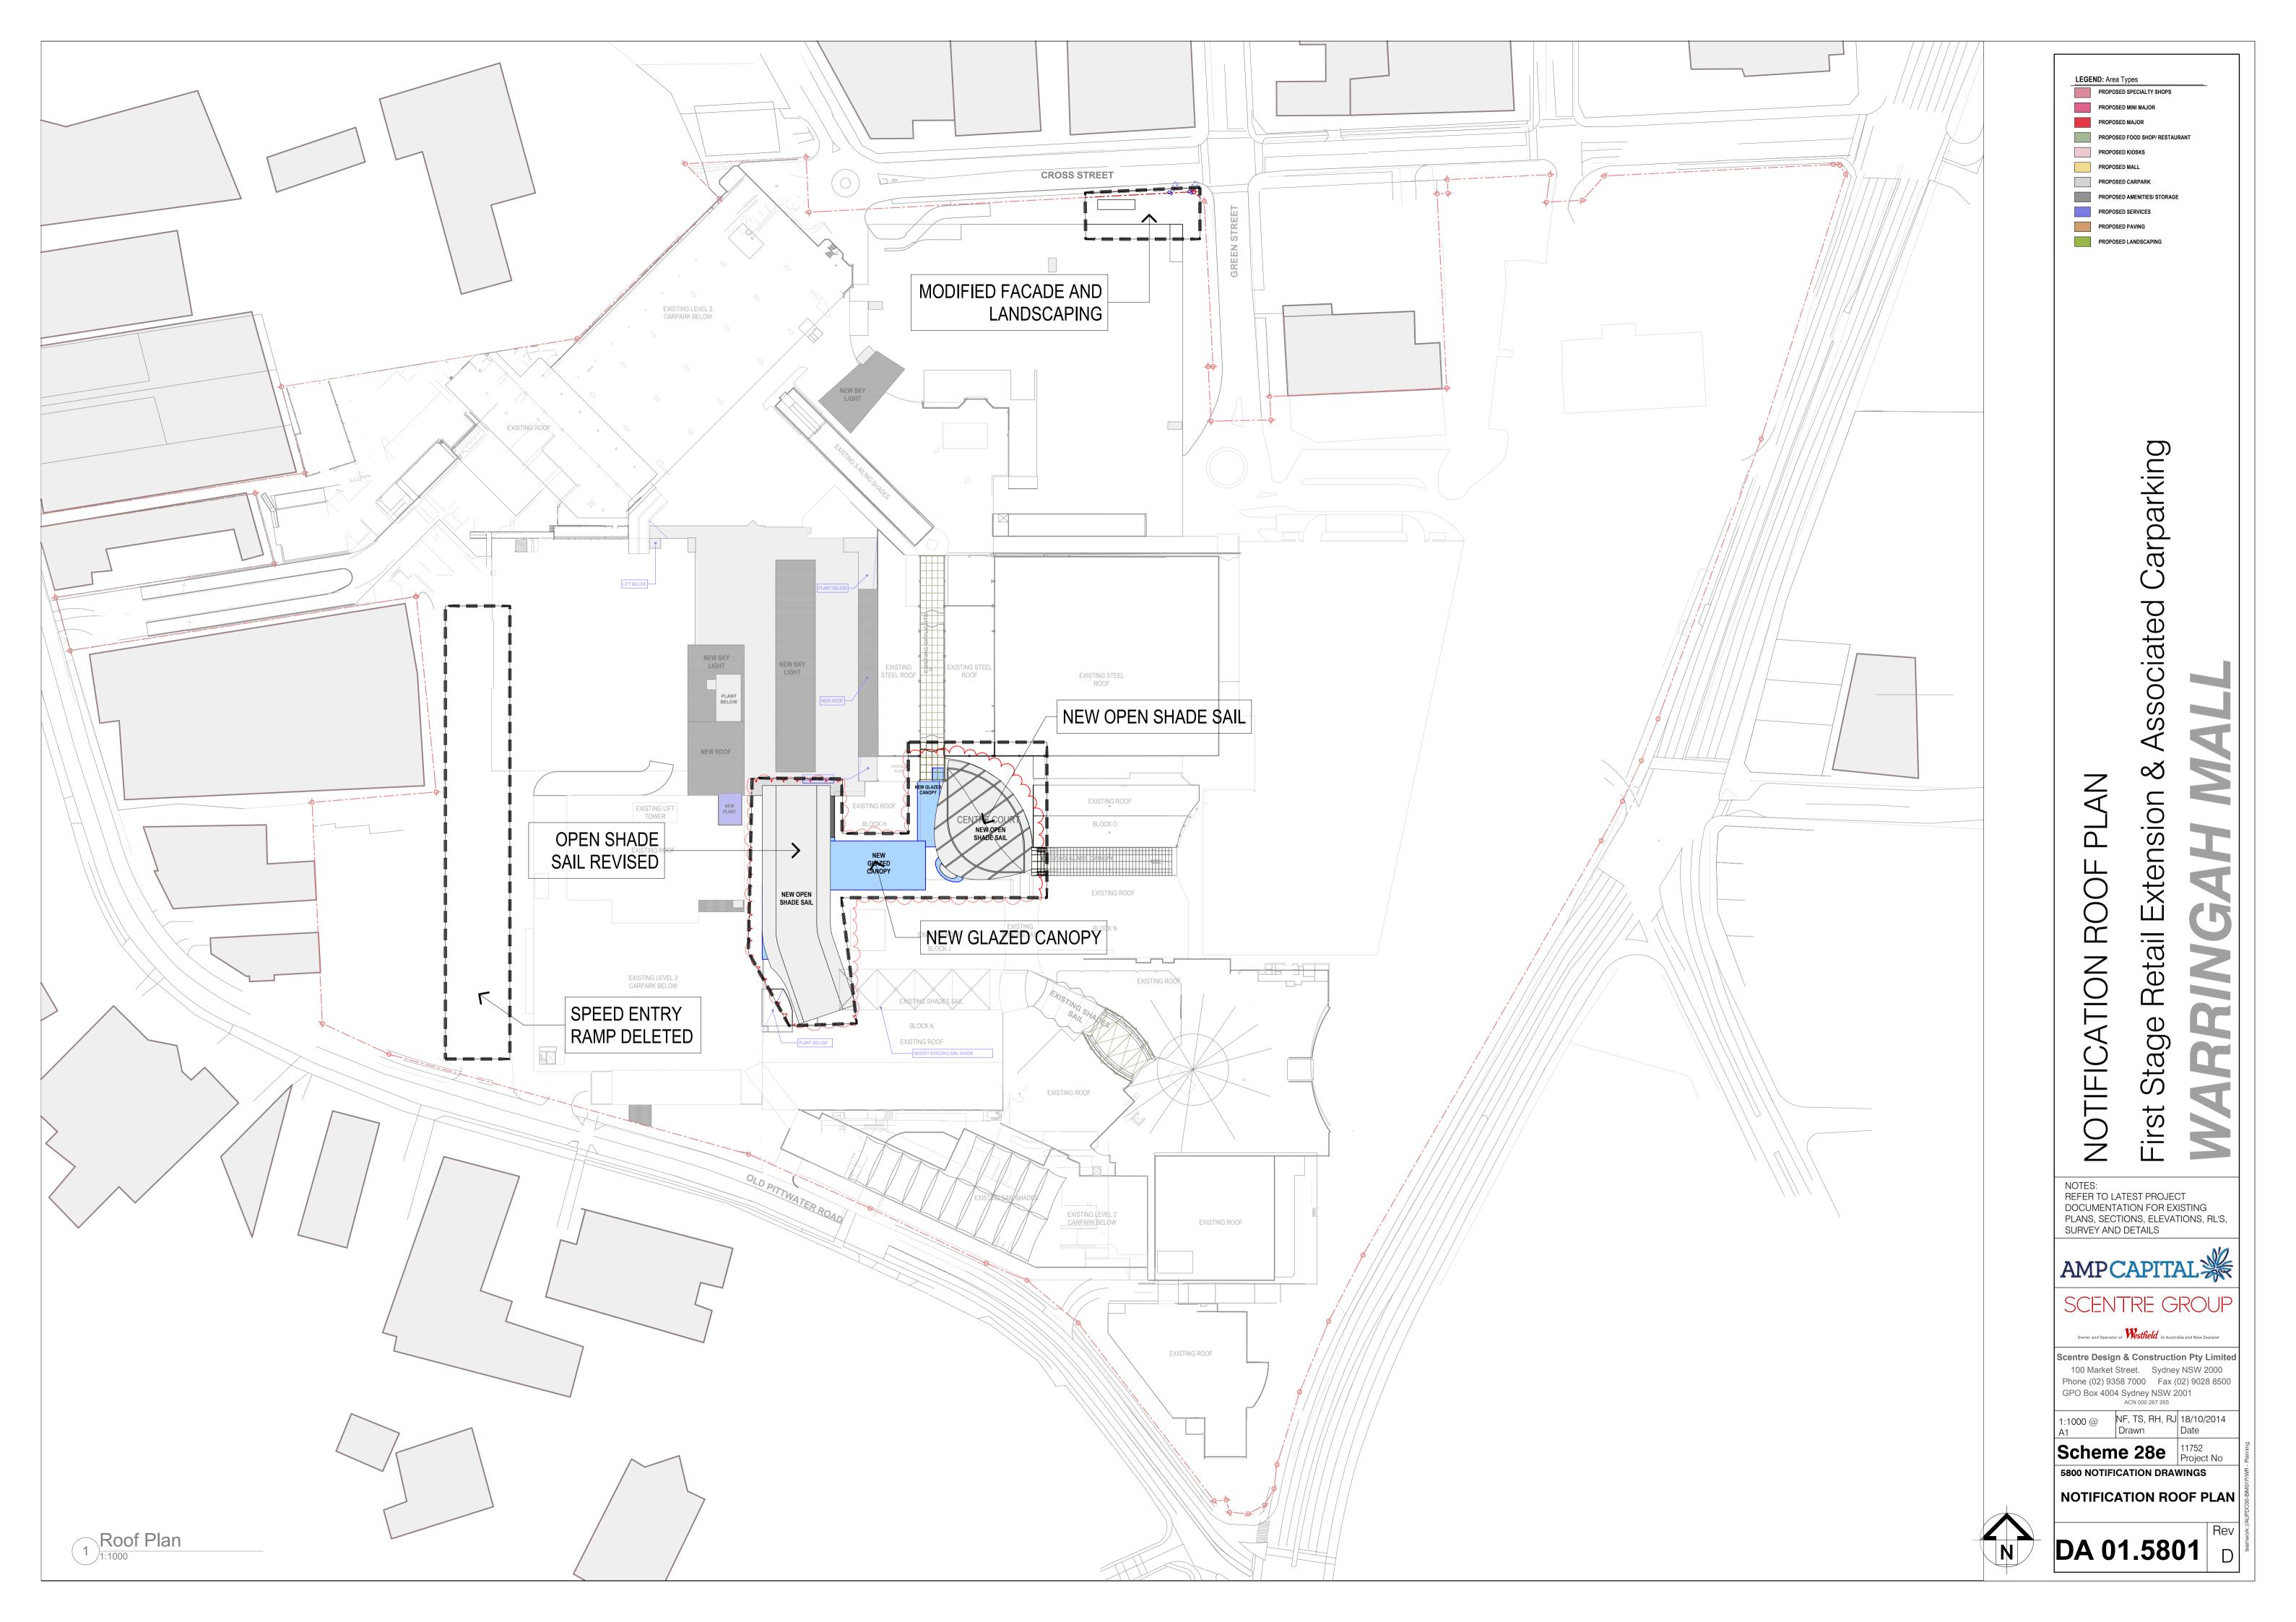

| 53 Rev                                             | teamwork:///                            |













SECTION - A SCALE 1:200







SECTION - B



OPEN AIR SHADE SAIL - STEEL FRAMED REFER DRAWING DA01.5403

**CENTRE COURT** 





















1 SECTION E: SHORT - Looking NW







PERSPECTIVE - CORNER CROSS AND GREEN STREETS





### **CENTRE COURT: Section Looking South West**







### **CENTRE COURT: Section Looking North West**





#### CENTRE COURT: Section Looking North West







#### **CENTRE COURT: Section Looking South West**













| LEGEND: Area Types         PROPOSED SPECIALTY SHOPS         PROPOSED MINI MAJOR         PROPOSED MAJOR         PROPOSED FOOD SHOP/ RESTAURANT         PROPOSED KIOSKS         PROPOSED MALL         PROPOSED AMENITIES/ STORAGE         PROPOSED AMENITIES/ STORAGE         PROPOSED PAVING         PROPOSED LANDSCAPING