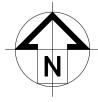

SECTION - A SCALE 1:200

SECTION - B

OPEN AIR SHADE SAIL - STEEL FRAMED REFER DRAWING DA01.5403

**CENTRE COURT** 

1 SECTION E: SHORT - Looking NW

PERSPECTIVE - CORNER CROSS AND GREEN STREETS