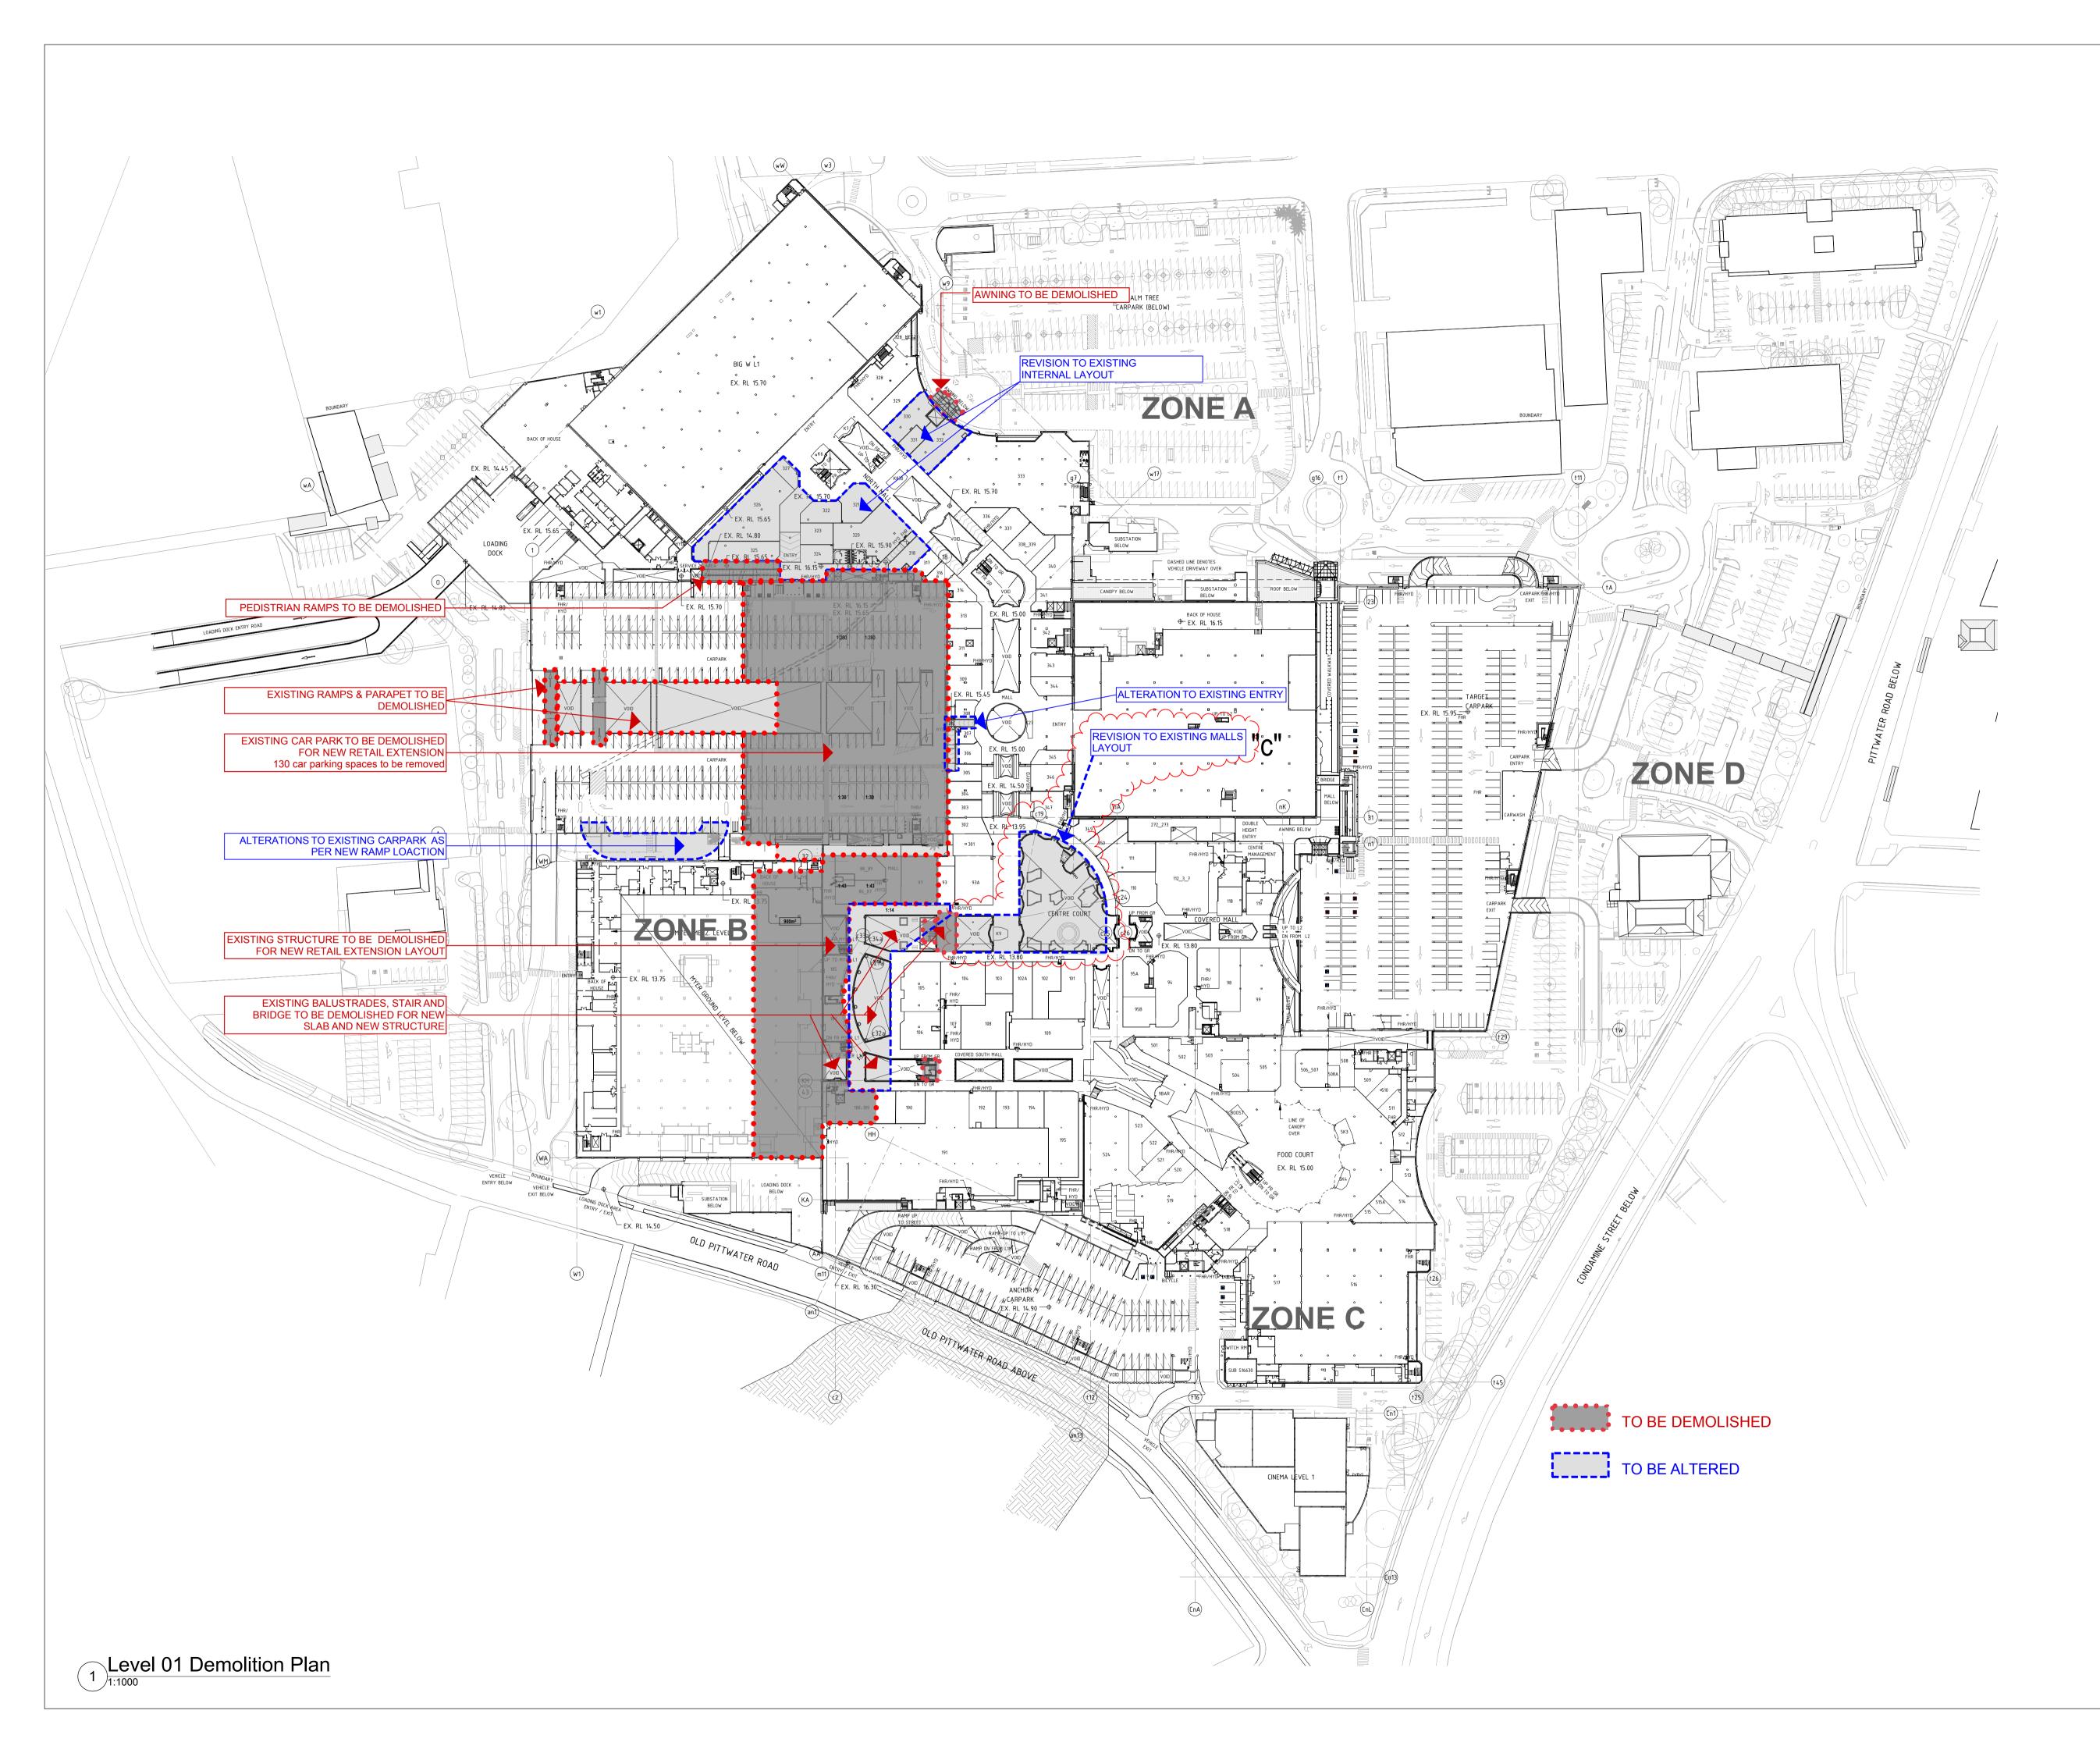

| PROPOSED I<br>PROPOSED I<br>PROPOSED I<br>PROPOSED I<br>PROPOSED I<br>PROPOSED I<br>PROPOSED I<br>PROPOSED I           | SPECIALTY SHOPS<br>WINI MAJOR<br>MAJOR<br>FOOD SHOP/ RESTAU<br>KIOSKS<br>WALL<br>CARPARK<br>AMENITIES/ STORAG<br>SERVICES |                                          |                           |                                          |
|------------------------------------------------------------------------------------------------------------------------|---------------------------------------------------------------------------------------------------------------------------|------------------------------------------|---------------------------|------------------------------------------|
| Demolition Plan- Ground Level                                                                                          | First Stage Retail Extension & Associated Carparking                                                                      |                                          | VVARANTINGAN MALL         |                                          |
| NOTES:<br>REFER TO LATI<br>DOCUMENTAT<br>PLANS, SECTIC<br>SURVEY AND D                                                 | ION FOR EX<br>DNS, ELEVA<br>DETAILS                                                                                       | (ISTING<br>TIONS,                        |                           |                                          |
| AMPC.                                                                                                                  |                                                                                                                           |                                          | NP                        |                                          |
| Owner and Operator of<br>Scentre Design 8<br>100 Market Stre<br>Phone (02) 9358<br>GPO Box 4004 Sy<br>A<br>1:1000 @ NF | <b>Westfield</b> in Aust<br><b>Constructi</b><br>eet. Sydne<br>7000 Fax (                                                 | on Pty I<br>9 NSW 2<br>(02) 9028<br>2001 | Limited<br>2000<br>3 8500 |                                          |
| Scheme<br>5250 Demolition                                                                                              |                                                                                                                           | 11752<br>Project                         | t No                      | 1 P/WR - Planning                        |
| Demolition<br>Level                                                                                                    |                                                                                                                           |                                          | d<br>Rev<br>D             | tearnwork://AUPDC00-BIM01P/WR - Planning |