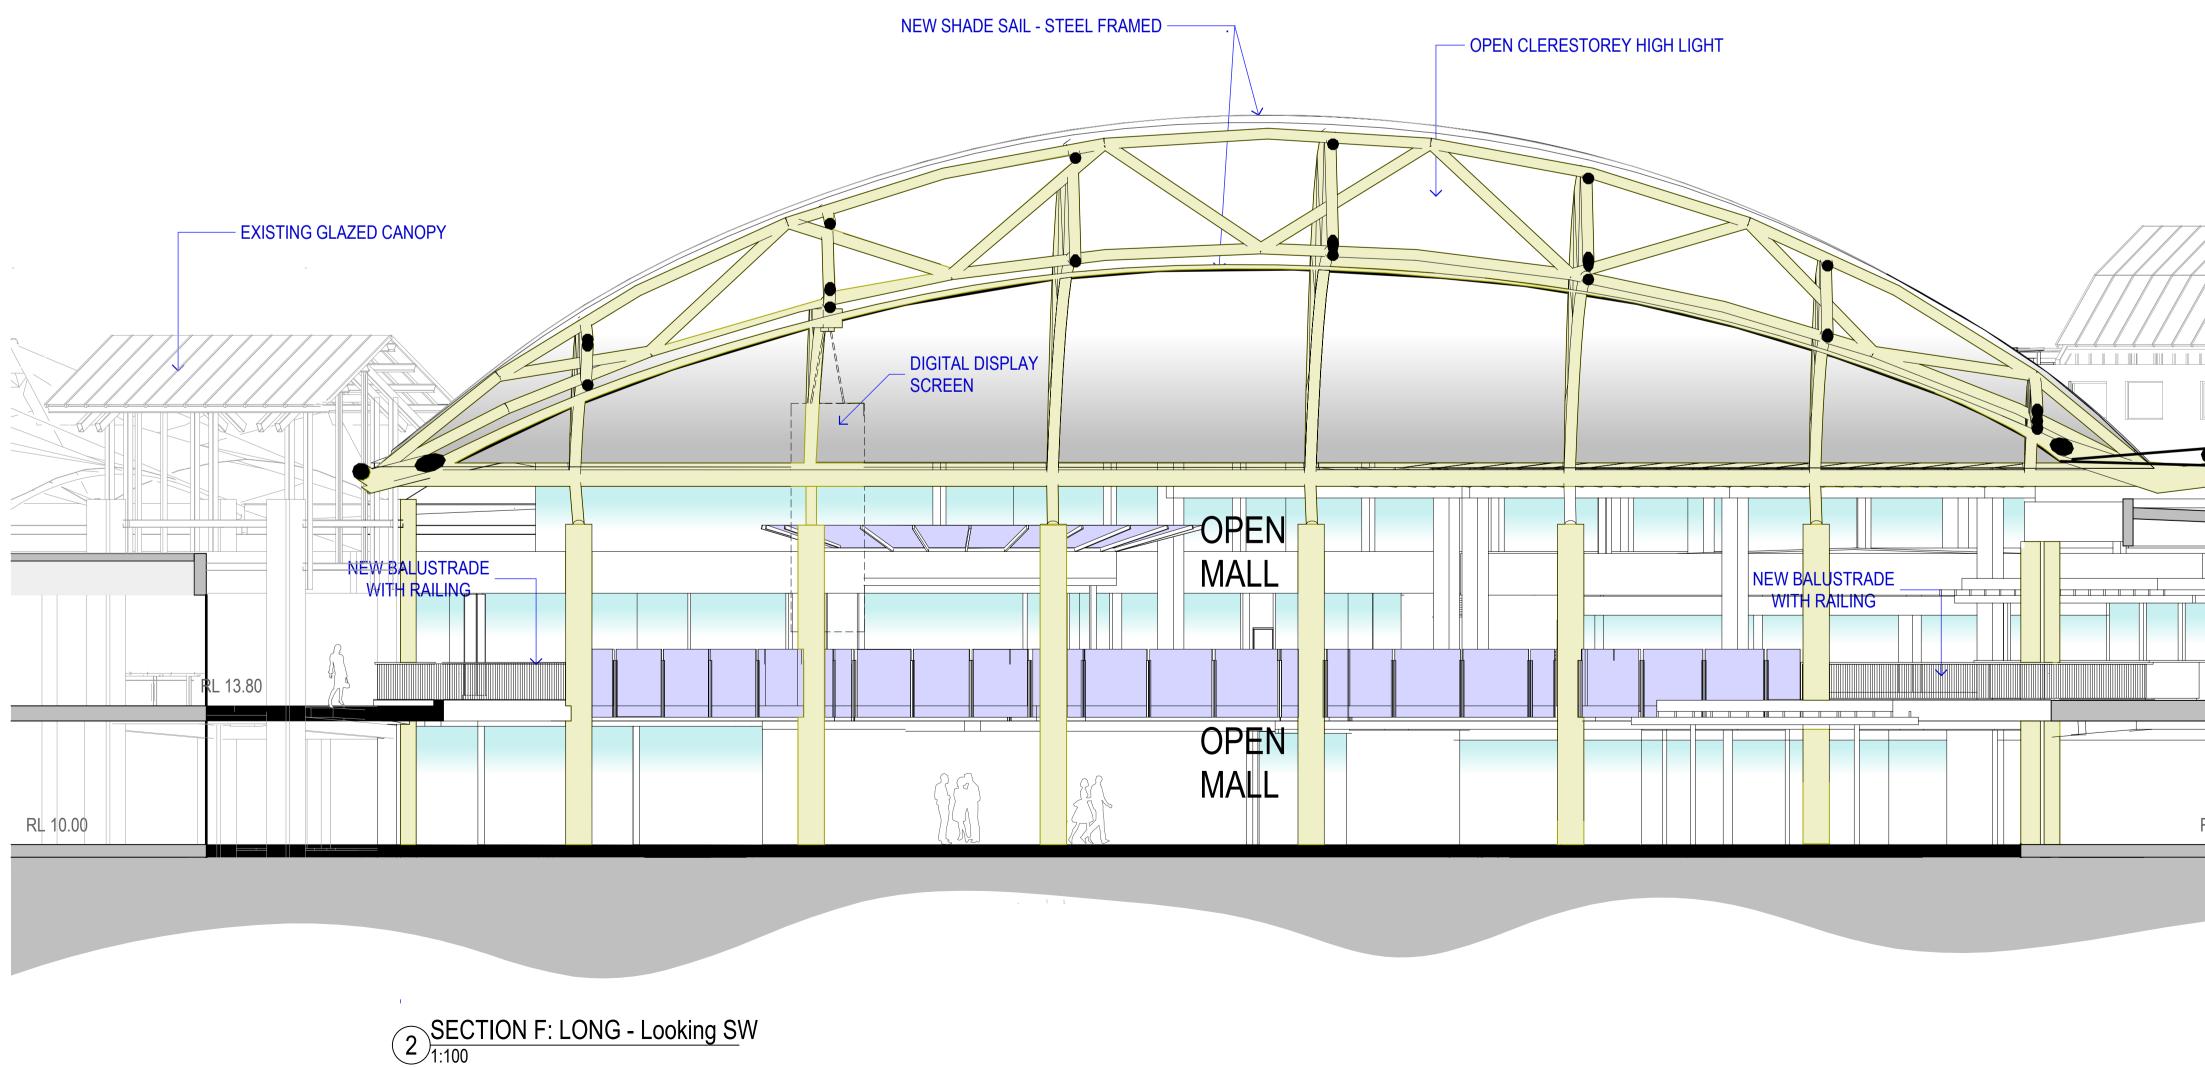

SECTION - A SCALE 1:200

SECTION - B

OPEN AIR SHADE SAIL - STEEL FRAMED REFER DRAWING DA01.5403

**CENTRE COURT** 

1 SECTION E: SHORT - Looking NW

PERSPECTIVE - CORNER CROSS AND GREEN STREETS