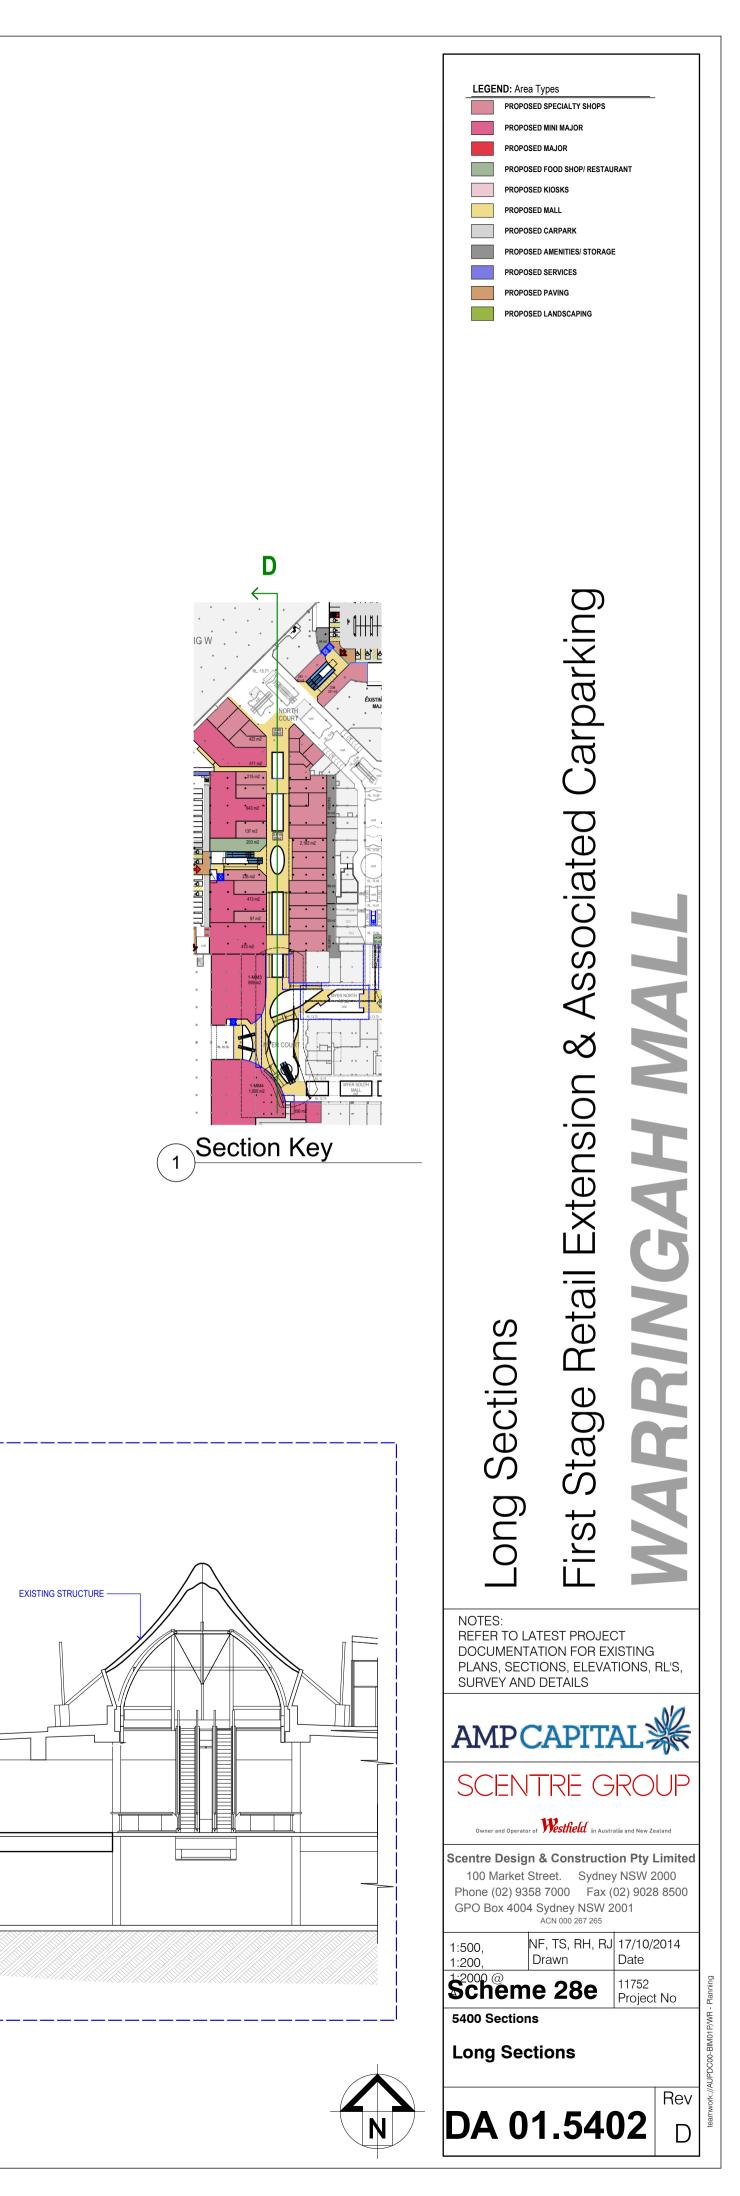

SECTION - A SCALE 1:200

SECTION - B

OPEN AIR SHADE SAIL - STEEL FRAMED REFER DRAWING DA01.5403

**CENTRE COURT** 

1 SECTION E: SHORT - Looking NW

PERSPECTIVE - CORNER CROSS AND GREEN STREETS