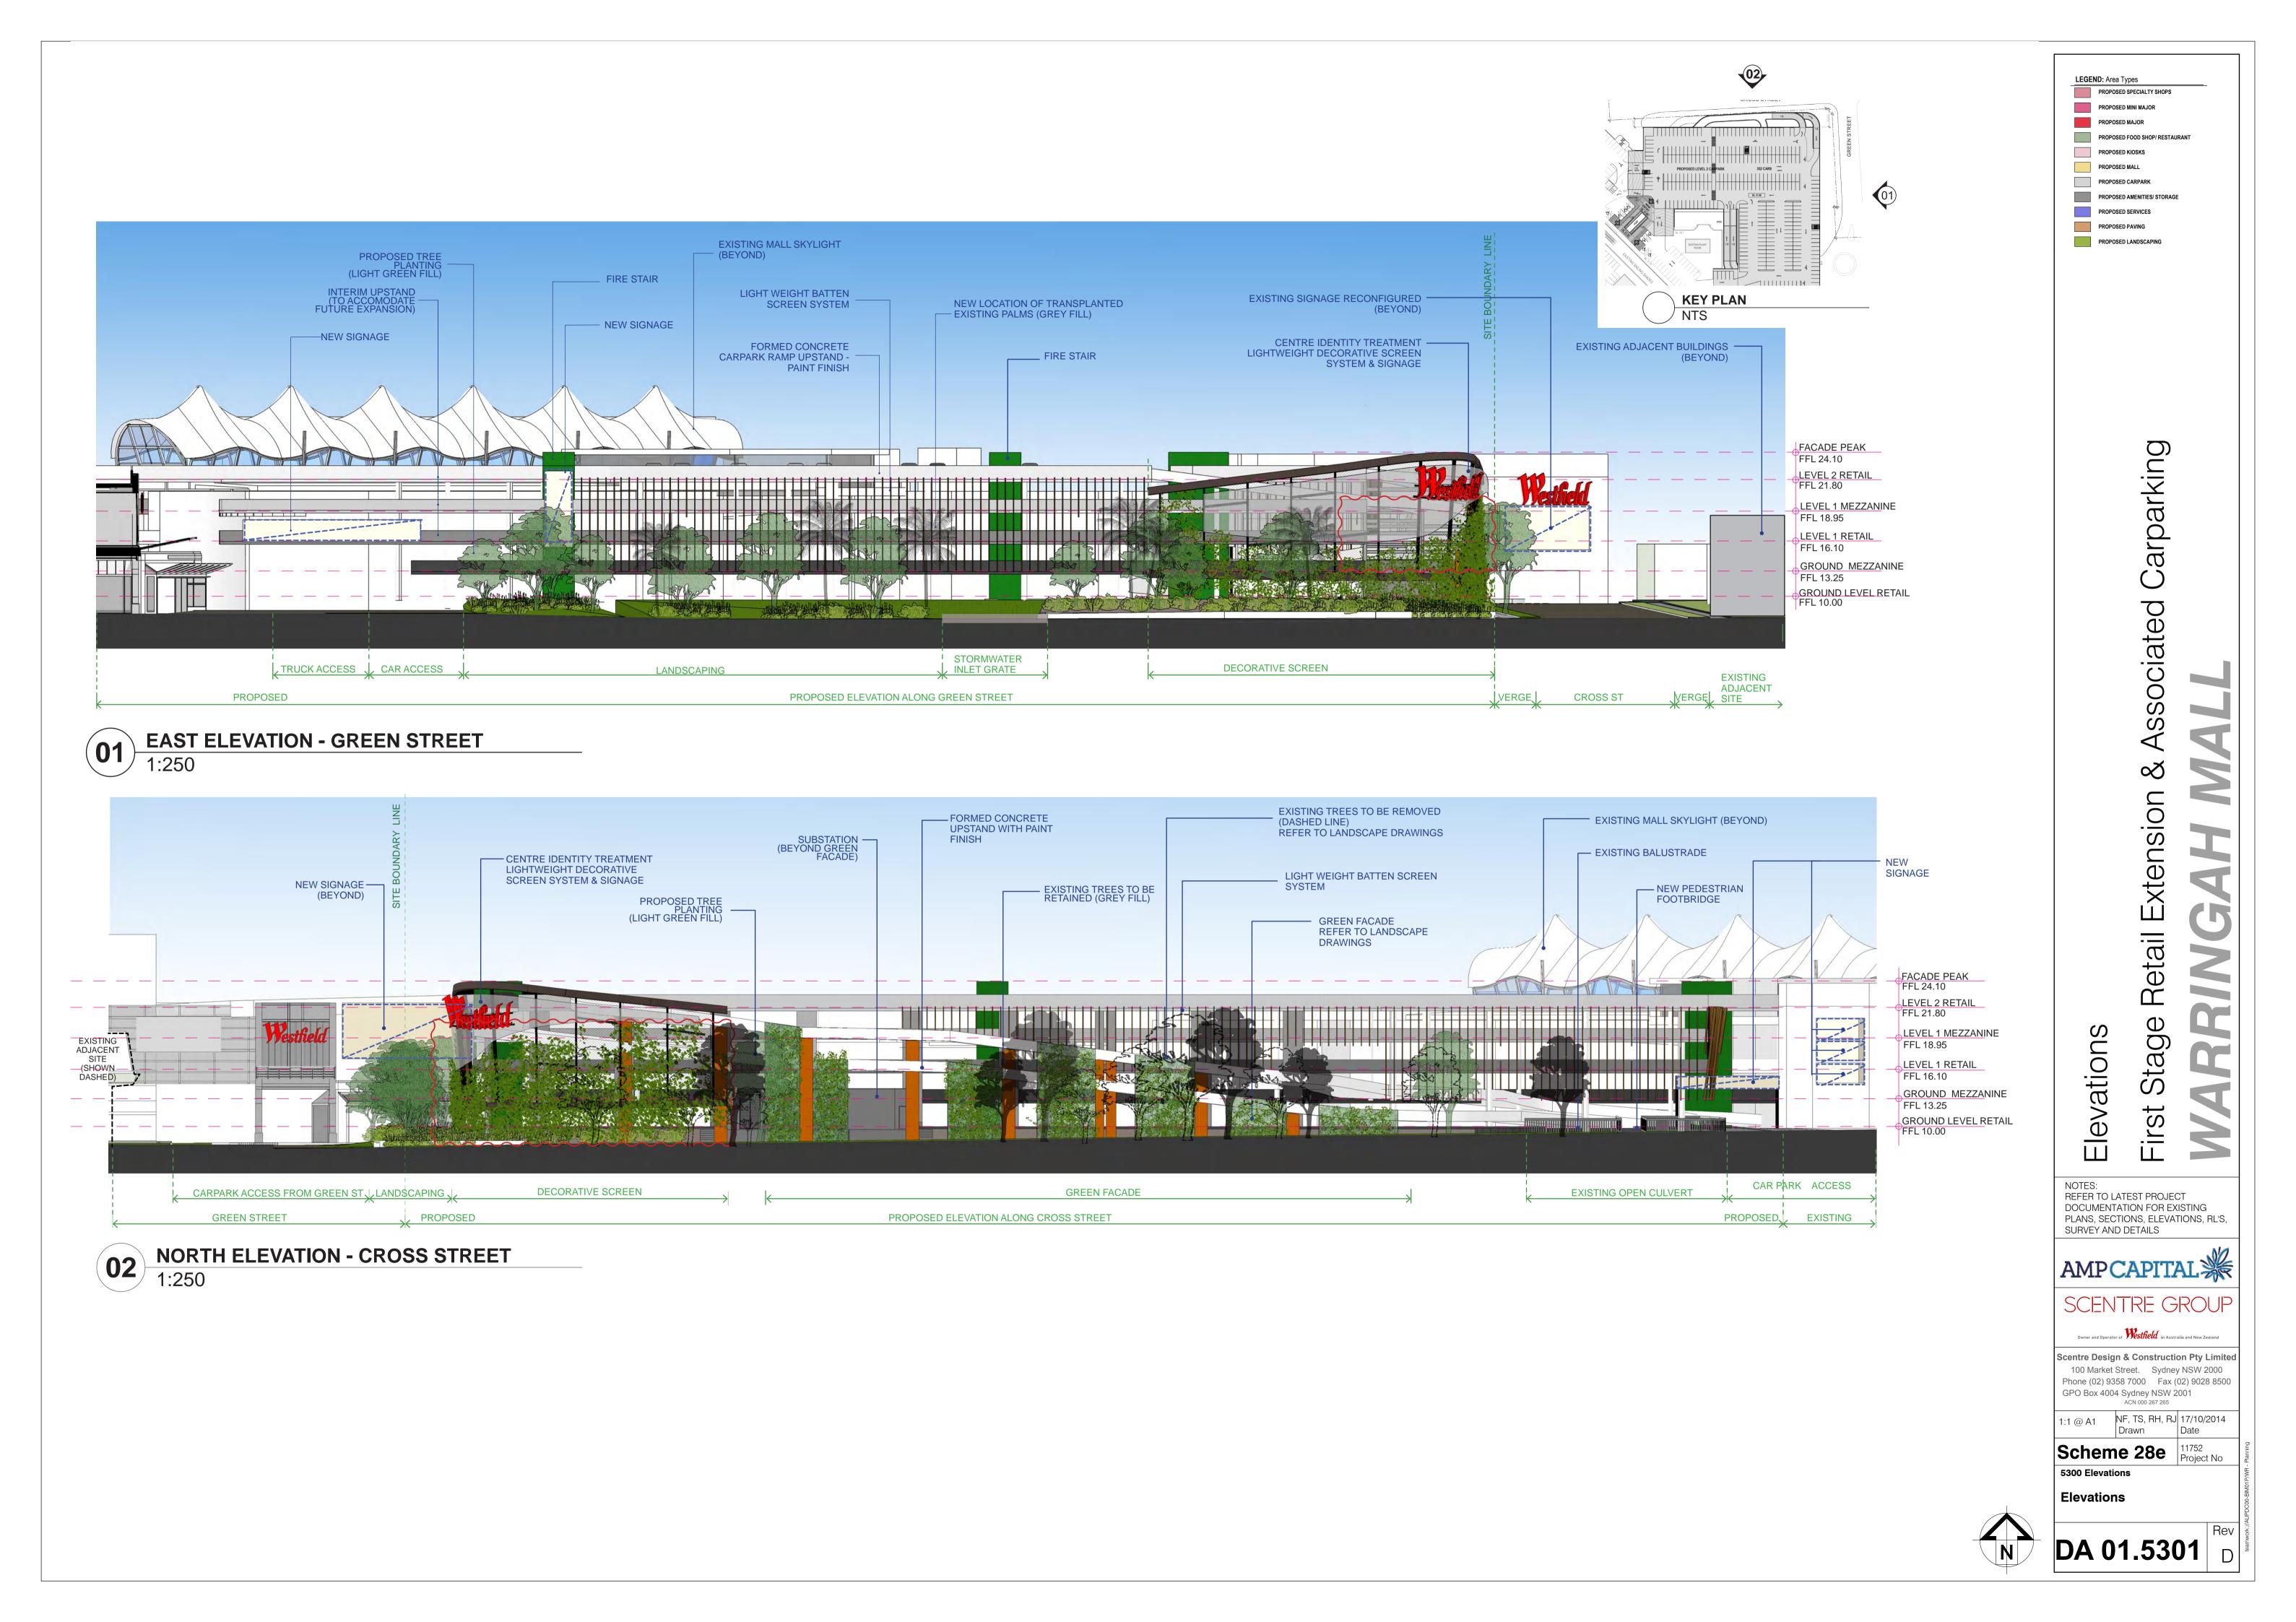

SECTION - A SCALE 1:200

SECTION - B

OPEN AIR SHADE SAIL - STEEL FRAMED REFER DRAWING DA01.5403

**CENTRE COURT** 

1 SECTION E: SHORT - Looking NW

PERSPECTIVE - CORNER CROSS AND GREEN STREETS