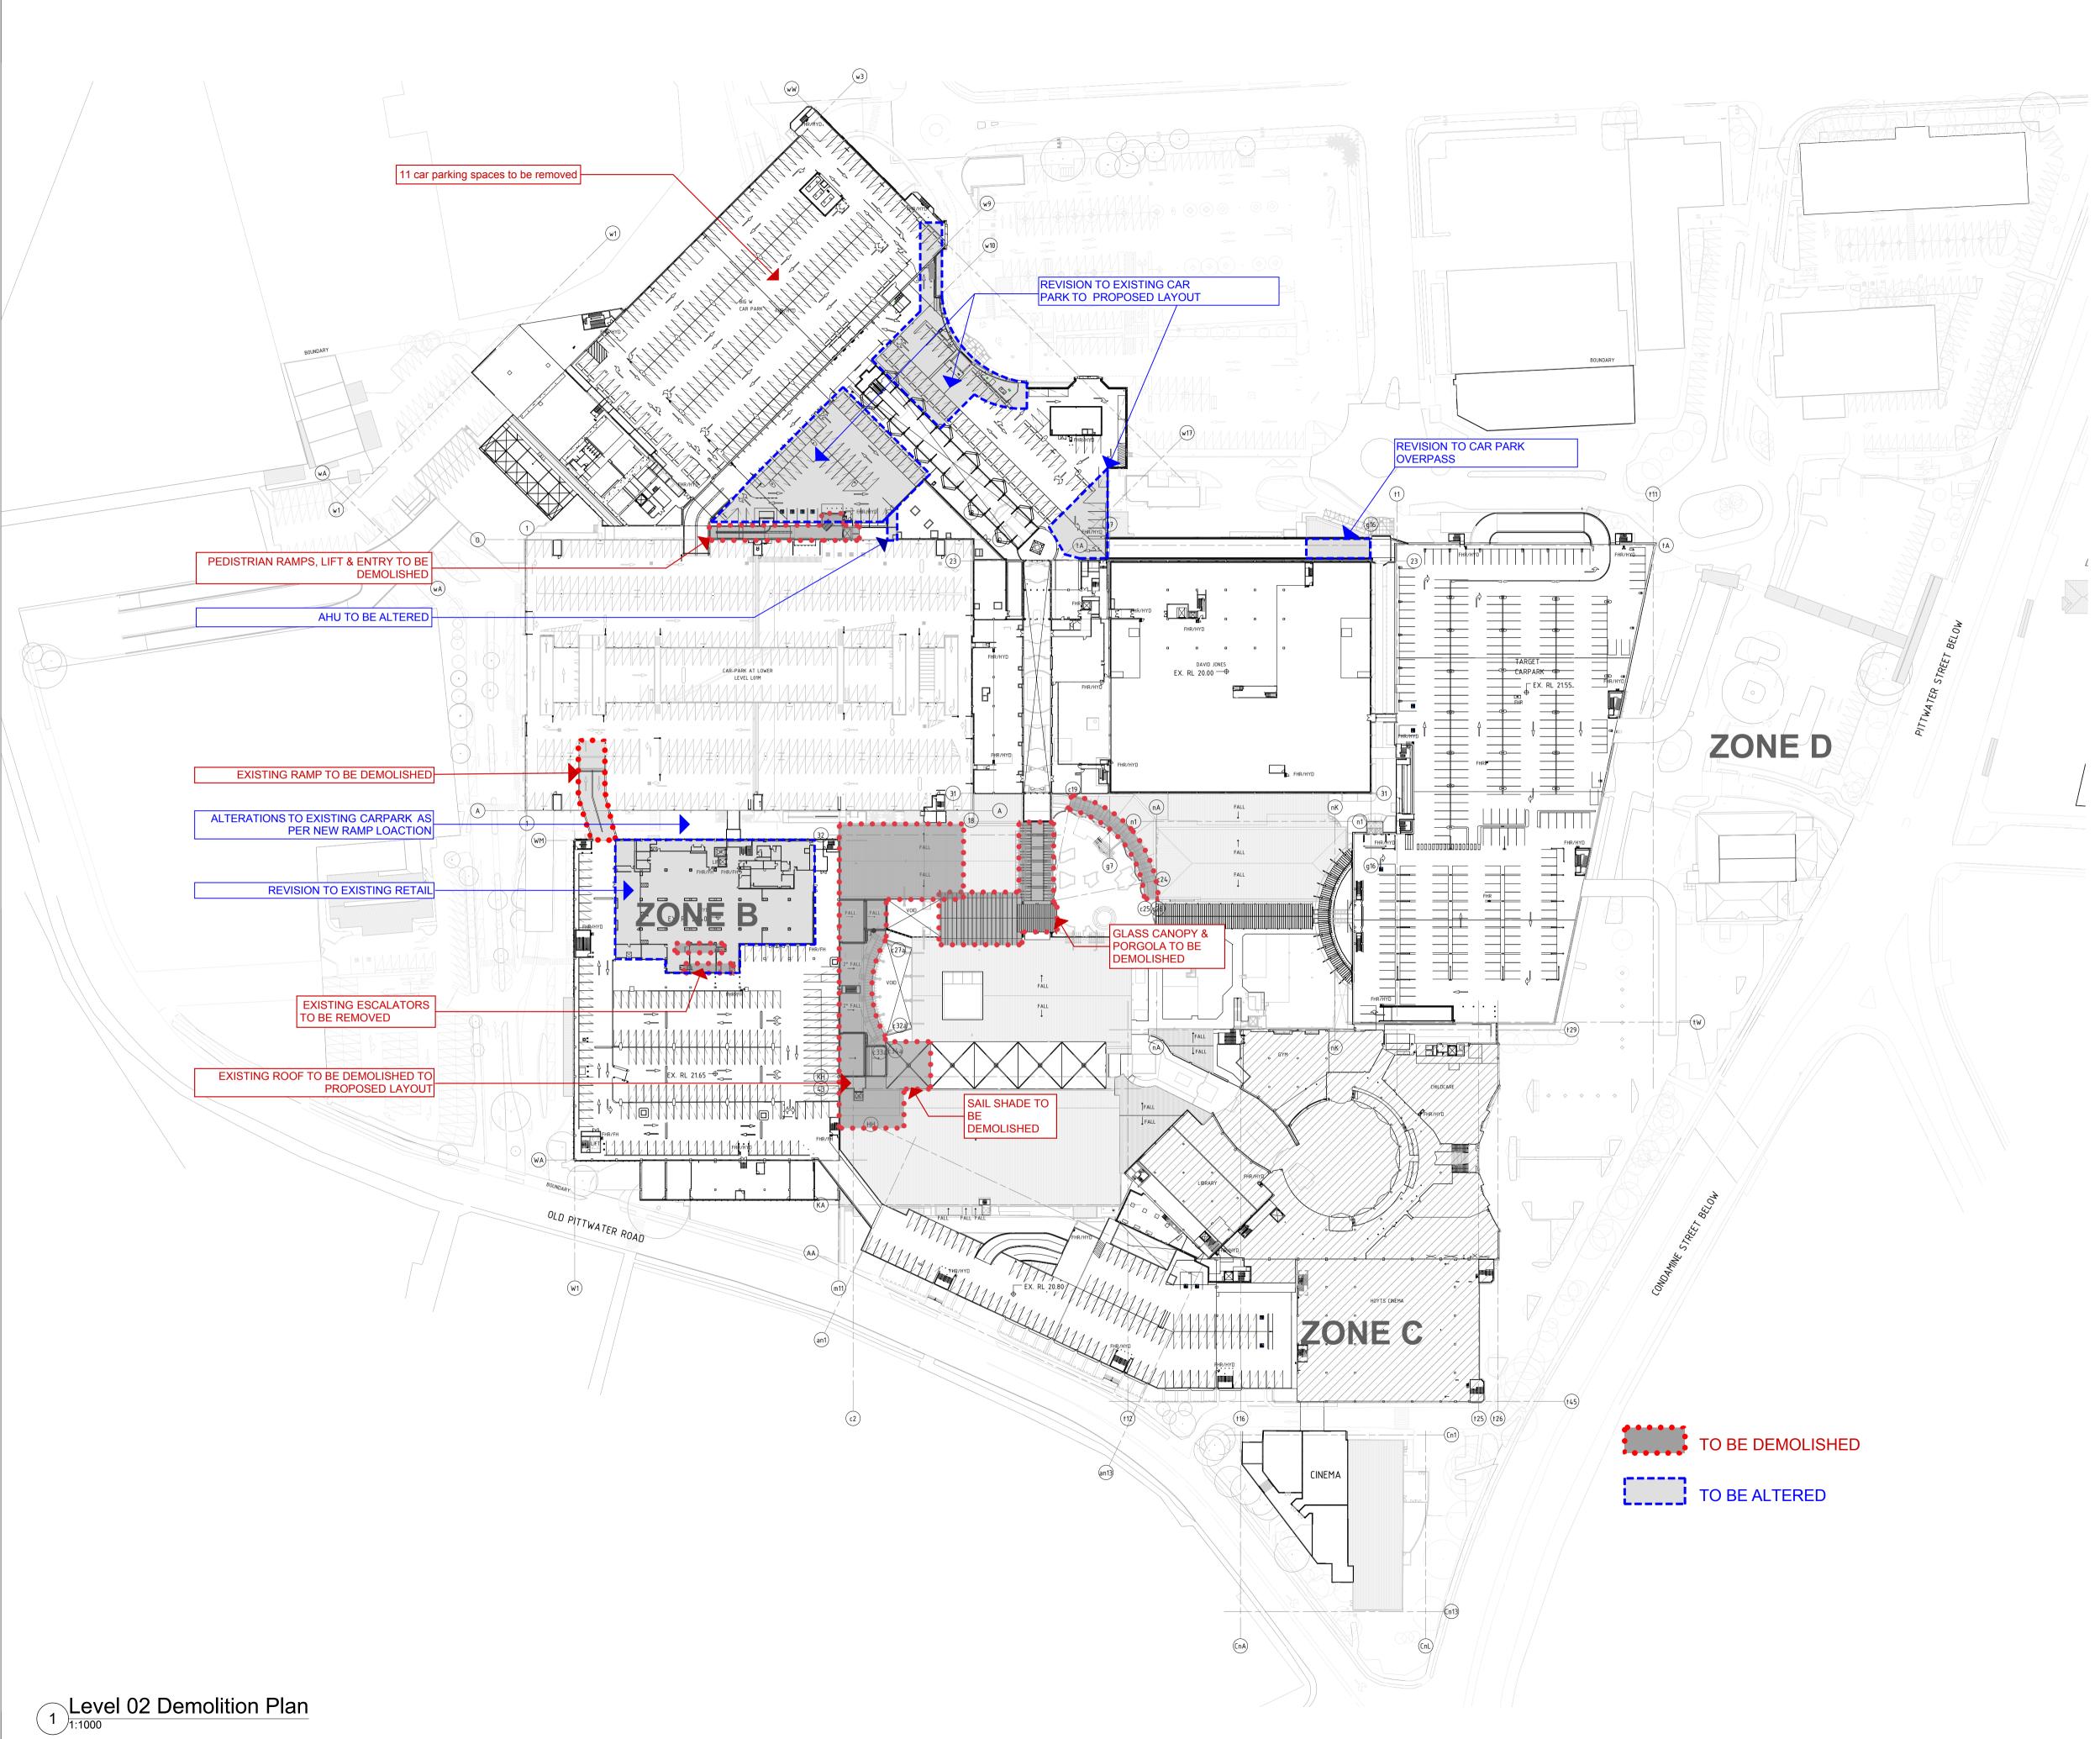

| 53 Rev                                             | teamwork:///                            |













SECTION - A SCALE 1:200







SECTION - B



OPEN AIR SHADE SAIL - STEEL FRAMED REFER DRAWING DA01.5403

**CENTRE COURT** 





















1 SECTION E: SHORT - Looking NW







PERSPECTIVE - CORNER CROSS AND GREEN STREETS





### **CENTRE COURT: Section Looking South West**







### **CENTRE COURT: Section Looking North West**





#### CENTRE COURT: Section Looking North West







#### **CENTRE COURT: Section Looking South West**













| LEGEND: Area Types         PROPOSED SPECIALTY SHOPS         PROPOSED MINI MAJOR         PROPOSED MAJOR         PROPOSED FOOD SHOP/ RESTAURANT         PROPOSED KIOSKS         PROPOSED MALL         PROPOSED AMENITIES/ STORAGE         PROPOSED AMENITIES/ STORAGE         PROPOSED PAVING         PROPOSED LANDSCAPING