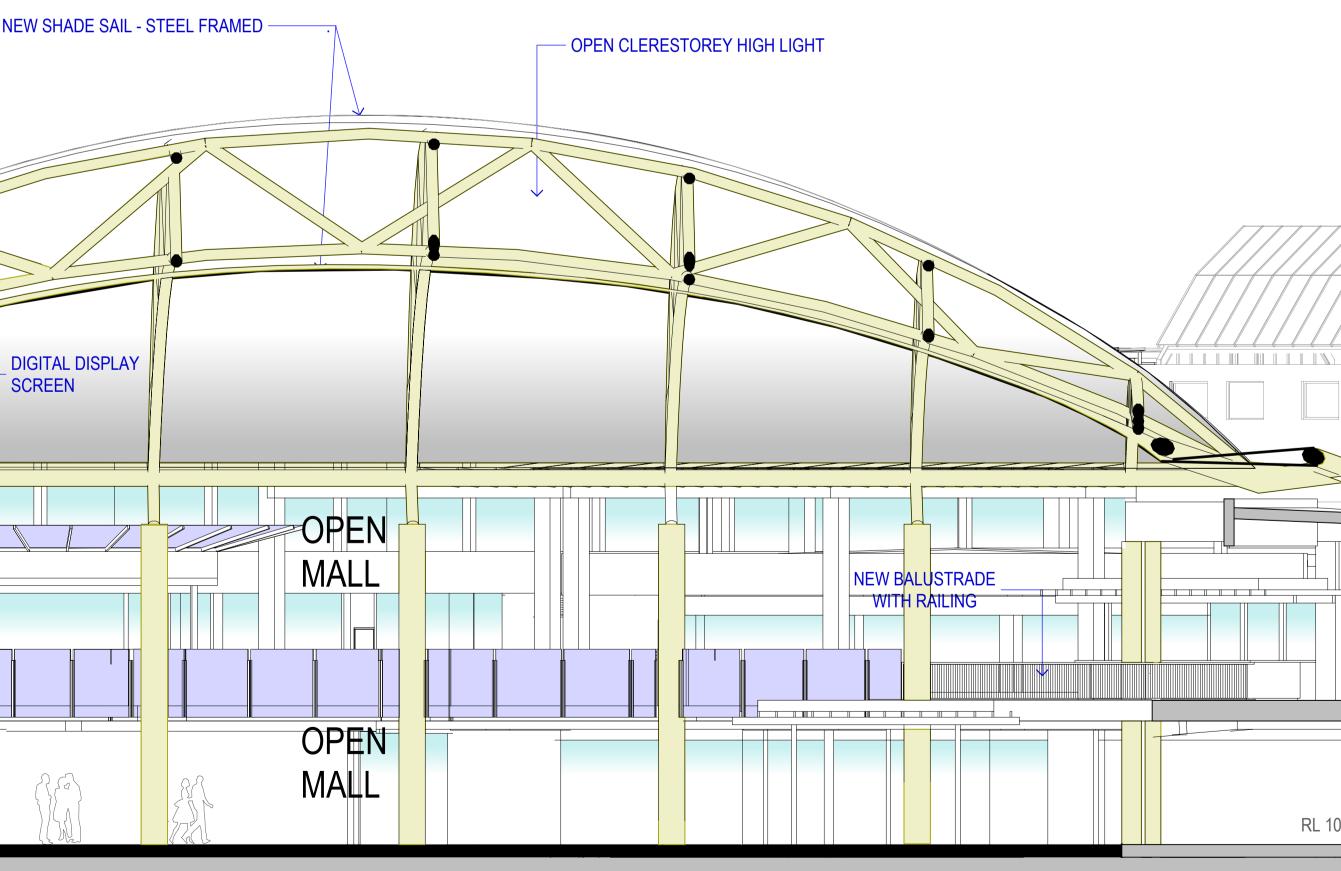

SECTION - A SCALE 1:200

SECTION - B

OPEN AIR SHADE SAIL - STEEL FRAMED REFER DRAWING DA01.5403

**CENTRE COURT** 

1 SECTION E: SHORT - Looking NW

PERSPECTIVE - CORNER CROSS AND GREEN STREETS