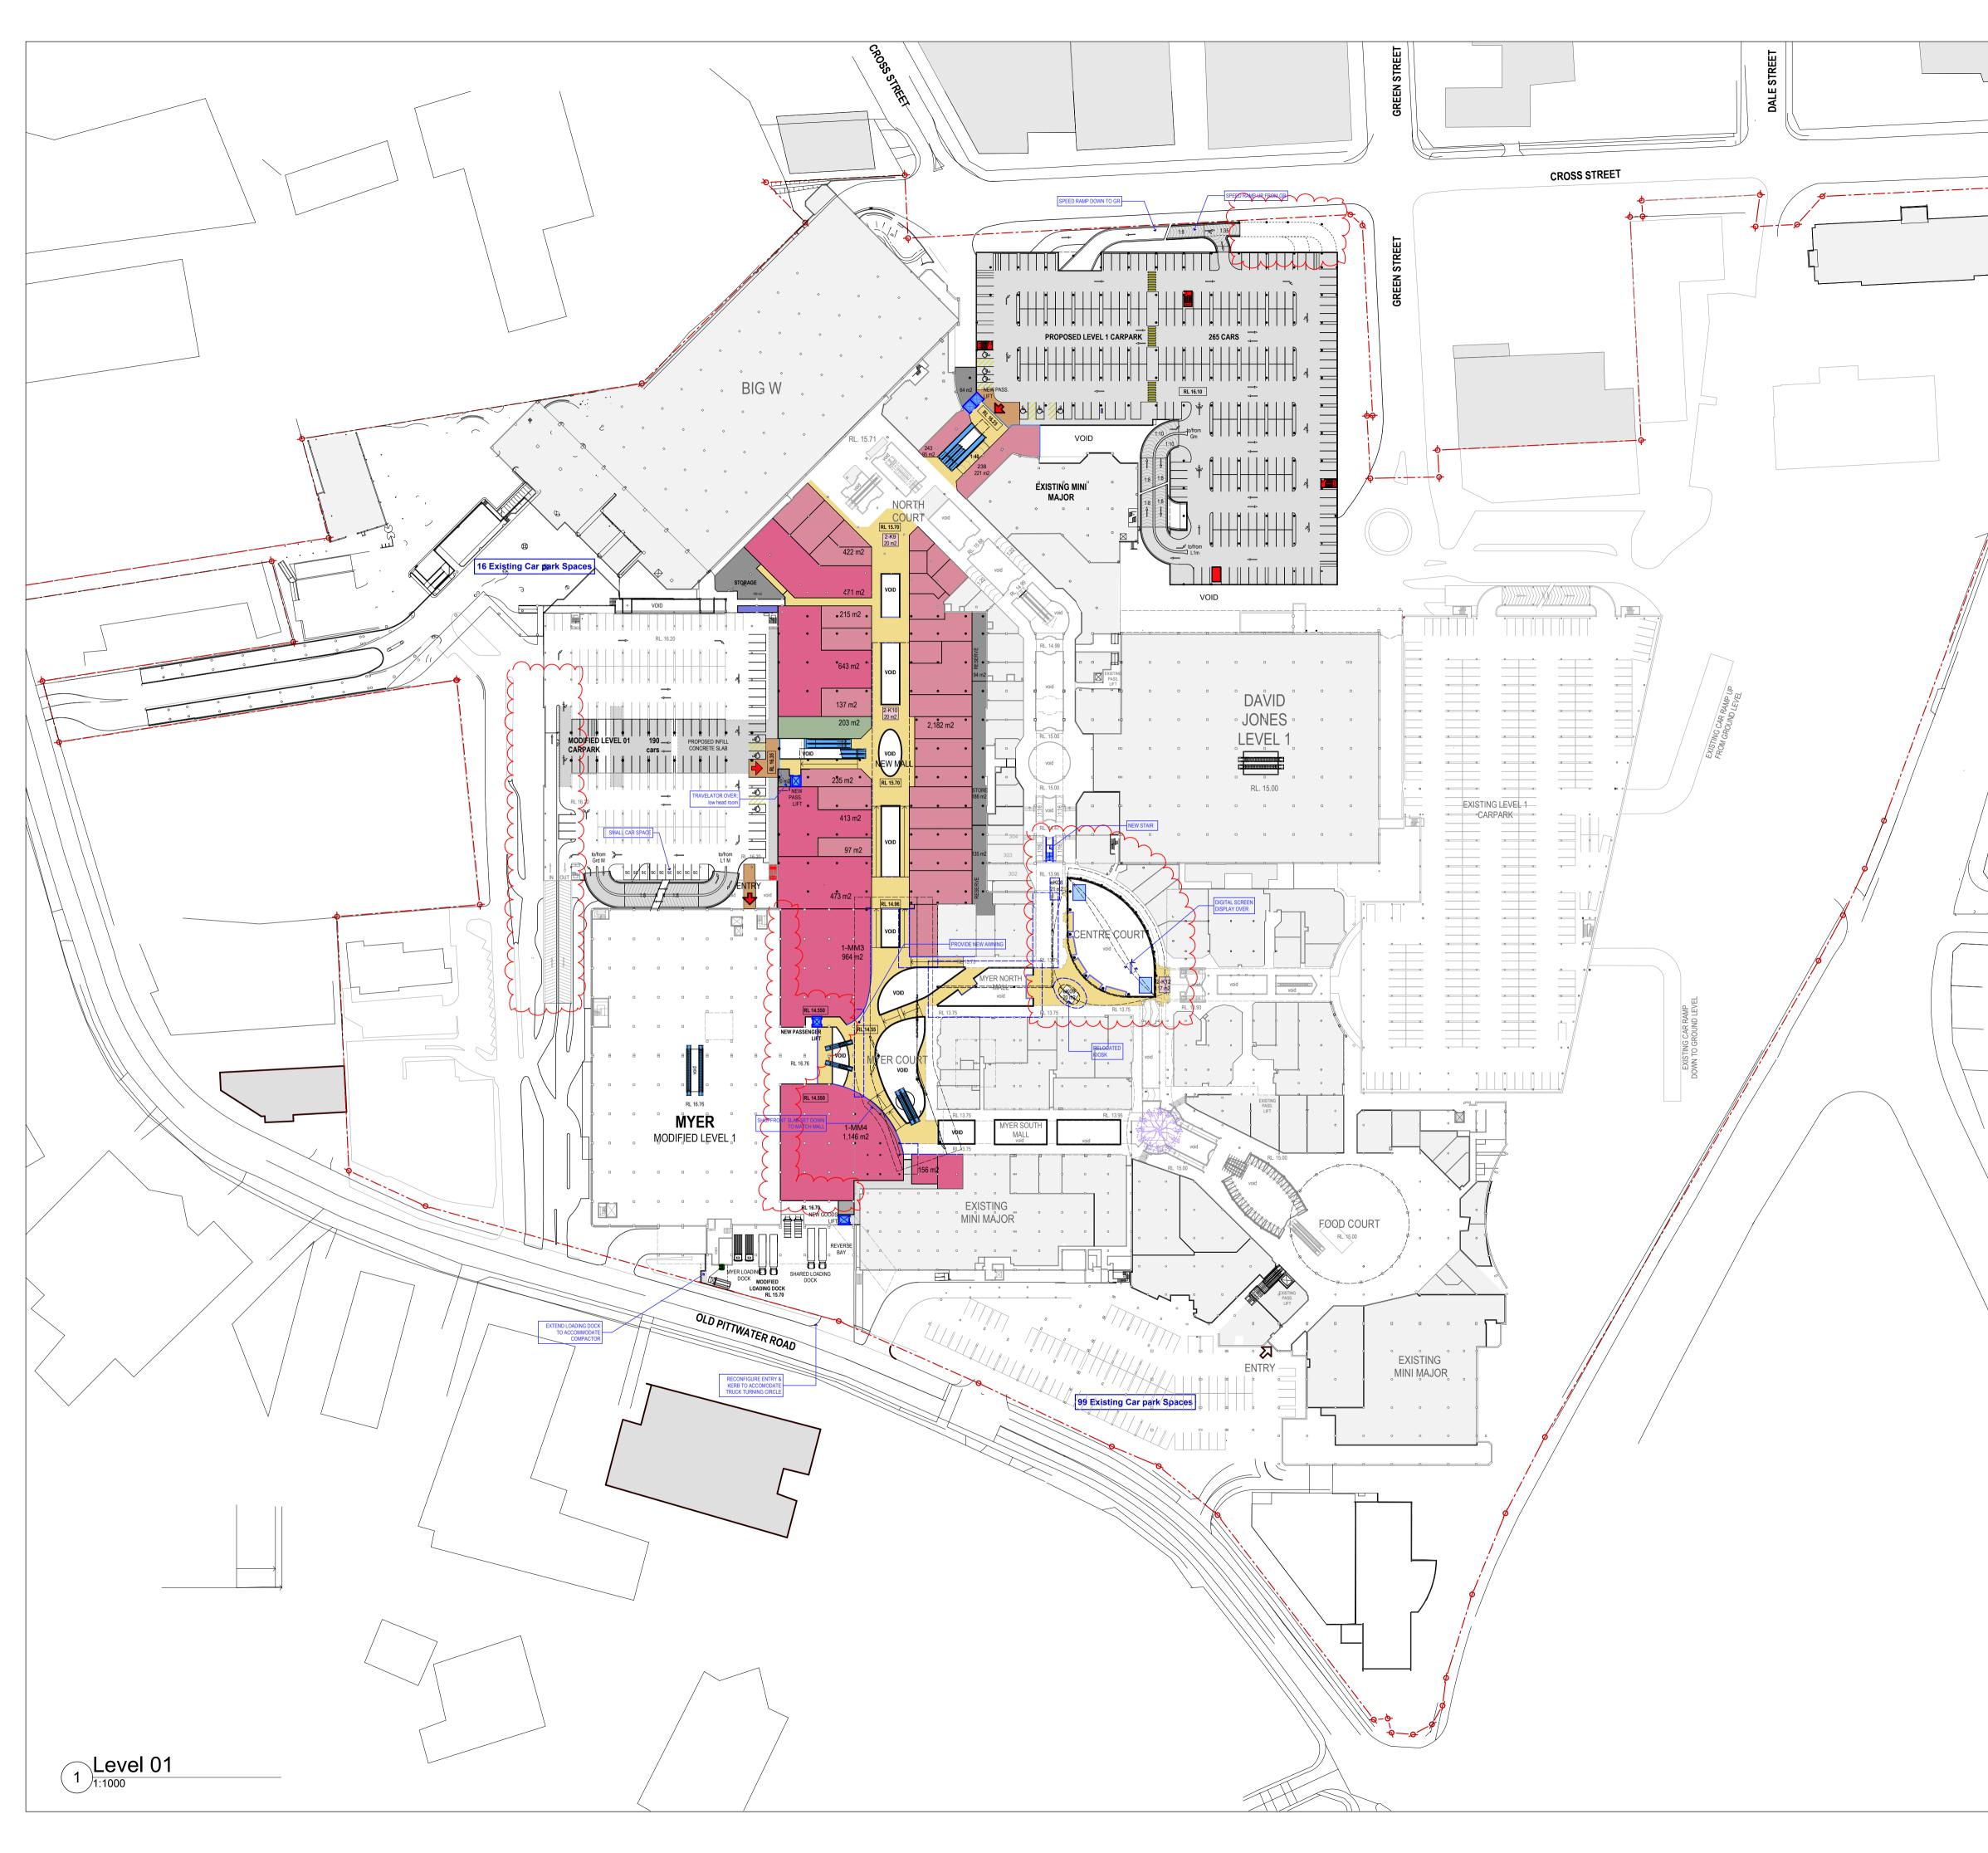

| 53 Rev                                             | teamwork:///                            |













SECTION - A SCALE 1:200







SECTION - B



OPEN AIR SHADE SAIL - STEEL FRAMED REFER DRAWING DA01.5403

**CENTRE COURT** 





















1 SECTION E: SHORT - Looking NW







PERSPECTIVE - CORNER CROSS AND GREEN STREETS





### **CENTRE COURT: Section Looking South West**







### **CENTRE COURT: Section Looking North West**





#### CENTRE COURT: Section Looking North West







#### **CENTRE COURT: Section Looking South West**













| LEGEND: Area Types         PROPOSED SPECIALTY SHOPS         PROPOSED MINI MAJOR         PROPOSED MAJOR         PROPOSED FOOD SHOP/ RESTAURANT         PROPOSED KIOSKS         PROPOSED MALL         PROPOSED AMENITIES/ STORAGE         PROPOSED AMENITIES/ STORAGE         PROPOSED PAVING         PROPOSED LANDSCAPING