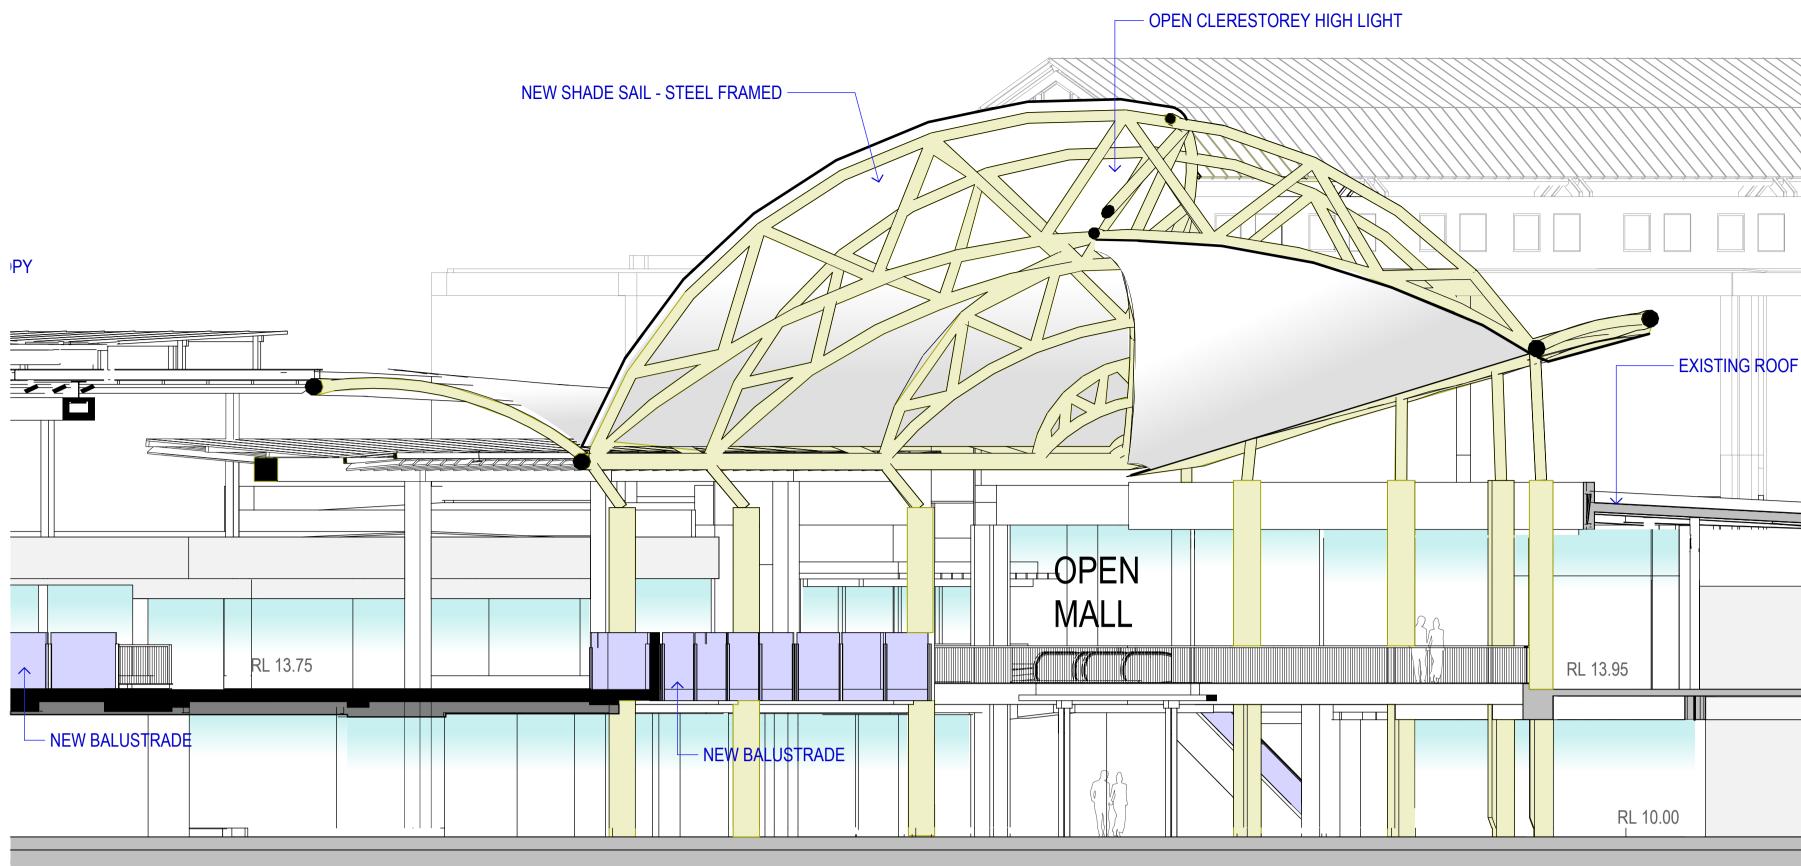

SECTION - A SCALE 1:200

SECTION - B

OPEN AIR SHADE SAIL - STEEL FRAMED REFER DRAWING DA01.5403

**CENTRE COURT** 

1 SECTION E: SHORT - Looking NW

PERSPECTIVE - CORNER CROSS AND GREEN STREETS