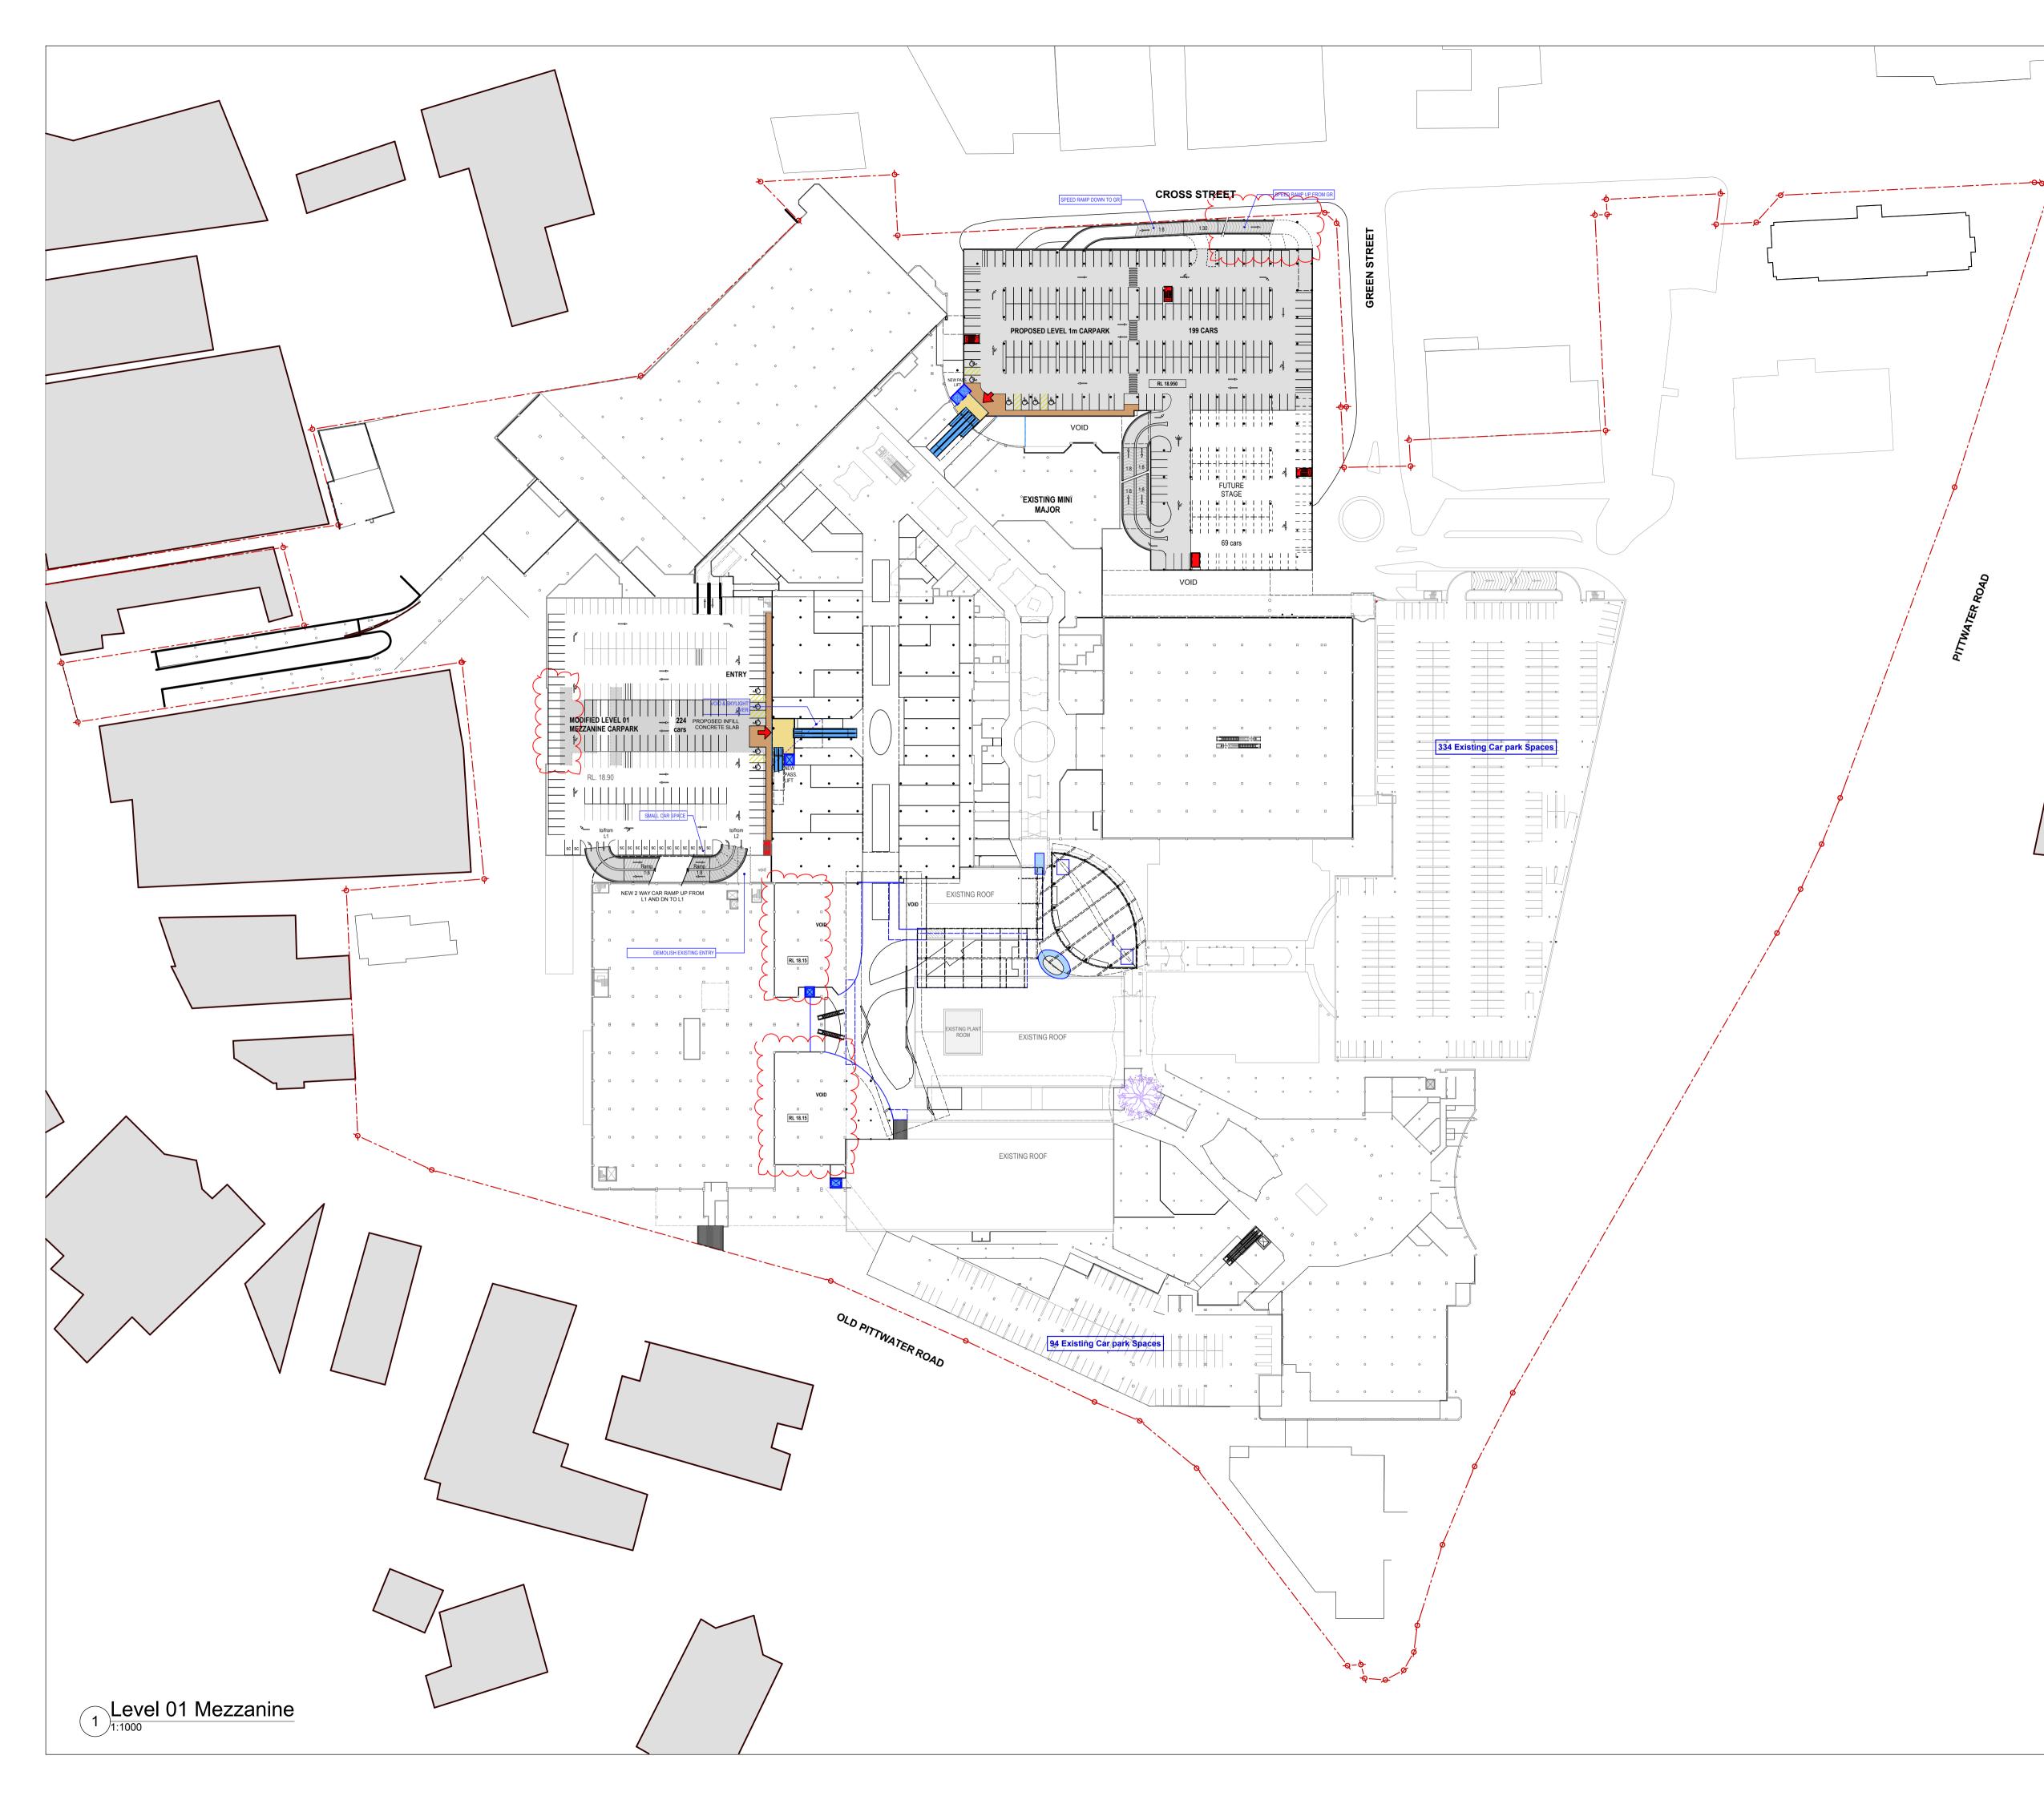

|  | LEGEND: Area Types         PROPOSED SPECIALTY SHOPS         PROPOSED MINI MAJOR         PROPOSED MAJOR         PROPOSED FOOD SHOP/ RESTAURANT         PROPOSED KIOSKS         PROPOSED MALL         PROPOSED AMENITIES/ STORAGE         PROPOSED SERVICES         PROPOSED PAVING         PROPOSED LANDSCAPING               |  |  |
|--|------------------------------------------------------------------------------------------------------------------------------------------------------------------------------------------------------------------------------------------------------------------------------------------------------------------------------|--|--|
|  | Proposed Level 01 Mezzanine<br>First Stage Retail Extension & Associated Carparking<br><b>WARRINGAH MALL</b>                                                                                                                                                                                                                 |  |  |
|  | NOTES:<br>REFER TO LATEST PROJECT<br>DOCUMENTATION FOR EXISTING<br>PLANS, SECTIONS, ELEVATIONS, RL'S,<br>SURVEY AND DETAILS                                                                                                                                                                                                  |  |  |
|  | AMPCAPITAL XXXXXXXXXXXXXXXXXXXXXXXXXXXXXXXXXXXX                                                                                                                                                                                                                                                                              |  |  |
|  | Scentre Design & Construction Pty Limited           100 Market Street.         Sydney NSW 2000           Phone (02) 9358 7000         Fax (02) 9028 8500           GPO Box 4004 Sydney NSW 2001         ACN 000 267 265           1:1000 @         NF, TS, RH, RJ         20/10/2014           A1         Drawn         Date |  |  |
|  | A1 Drawn Date<br>Scheme 28e 11752<br>Project No<br>5200 Proposed Plans<br>Proposed Level 01<br>Mezzanine<br>Rev                                                                                                                                                                                                              |  |  |
|  | MezzanineRevDA 01.5204D                                                                                                                                                                                                                                                                                                      |  |  |