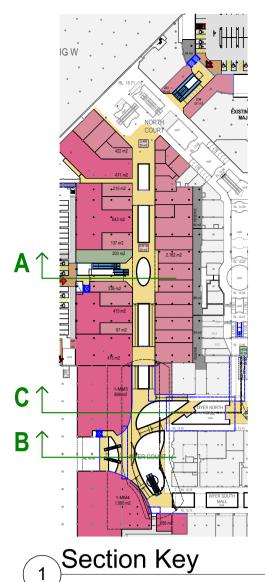

SECTION - A SCALE 1:200

SECTION - B

OPEN AIR SHADE SAIL - STEEL FRAMED REFER DRAWING DA01.5403

**CENTRE COURT** 

1 SECTION E: SHORT - Looking NW

PERSPECTIVE - CORNER CROSS AND GREEN STREETS