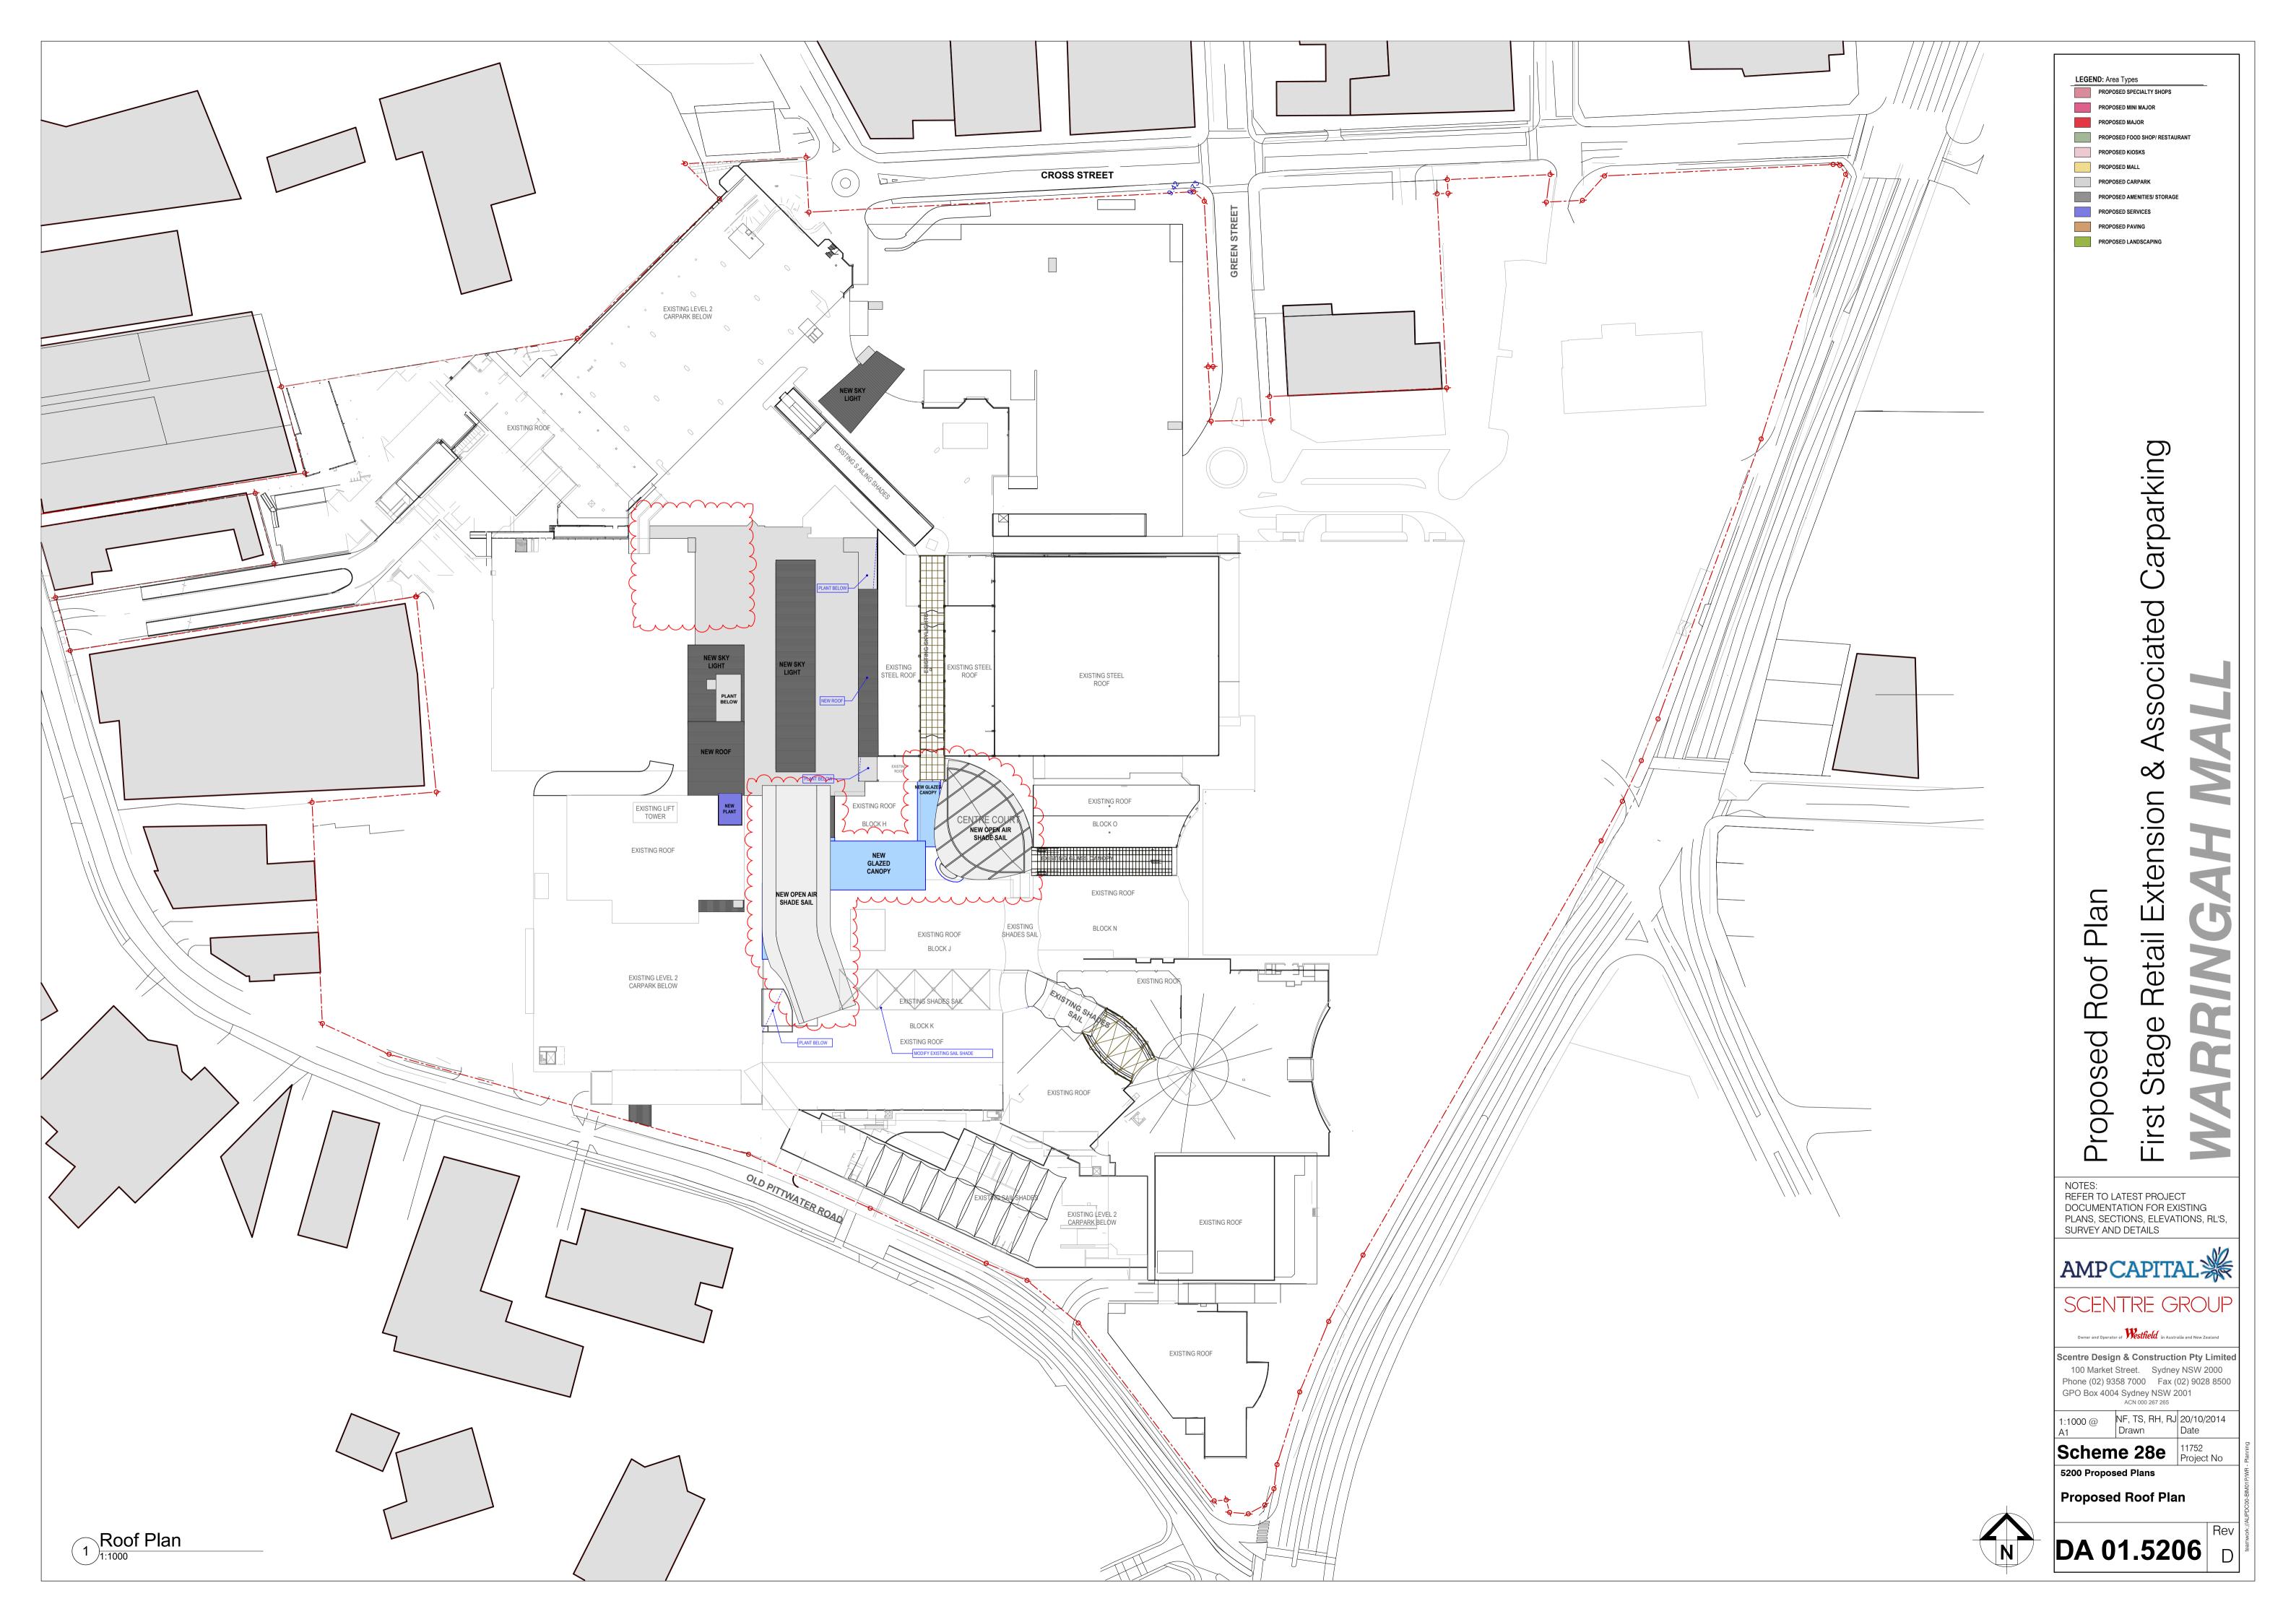

001         ACN 000 267 265           1:1000 @         NF, TS, RH, RJ         20/10/2014           A1         Drawn         Date |  |  |
|  | A1 Drawn Date<br>Scheme 28e 11752<br>Project No<br>5200 Proposed Plans<br>Proposed Level 01<br>Mezzanine<br>Rev                                                                                                                                                                                                              |  |  |
|  | MezzanineRevDA 01.5204D                                                                                                                                                                                                                                                                                                      |  |  |







| PROPOSED I<br>PROPOSED I<br>PROPOSED I<br>PROPOSED I<br>PROPOSED I<br>PROPOSED I<br>PROPOSED I<br>PROPOSED I           | SPECIALTY SHOPS<br>WINI MAJOR<br>MAJOR<br>FOOD SHOP/ RESTAU<br>KIOSKS<br>WALL<br>CARPARK<br>AMENITIES/ STORAG<br>SERVICES |                                          |                           |                                          |
|------------------------------------------------------------------------------------------------------------------------|---------------------------------------------------------------------------------------------------------------------------|------------------------------------------|---------------------------|------------------------------------------|
| Demolition Plan- Ground Level