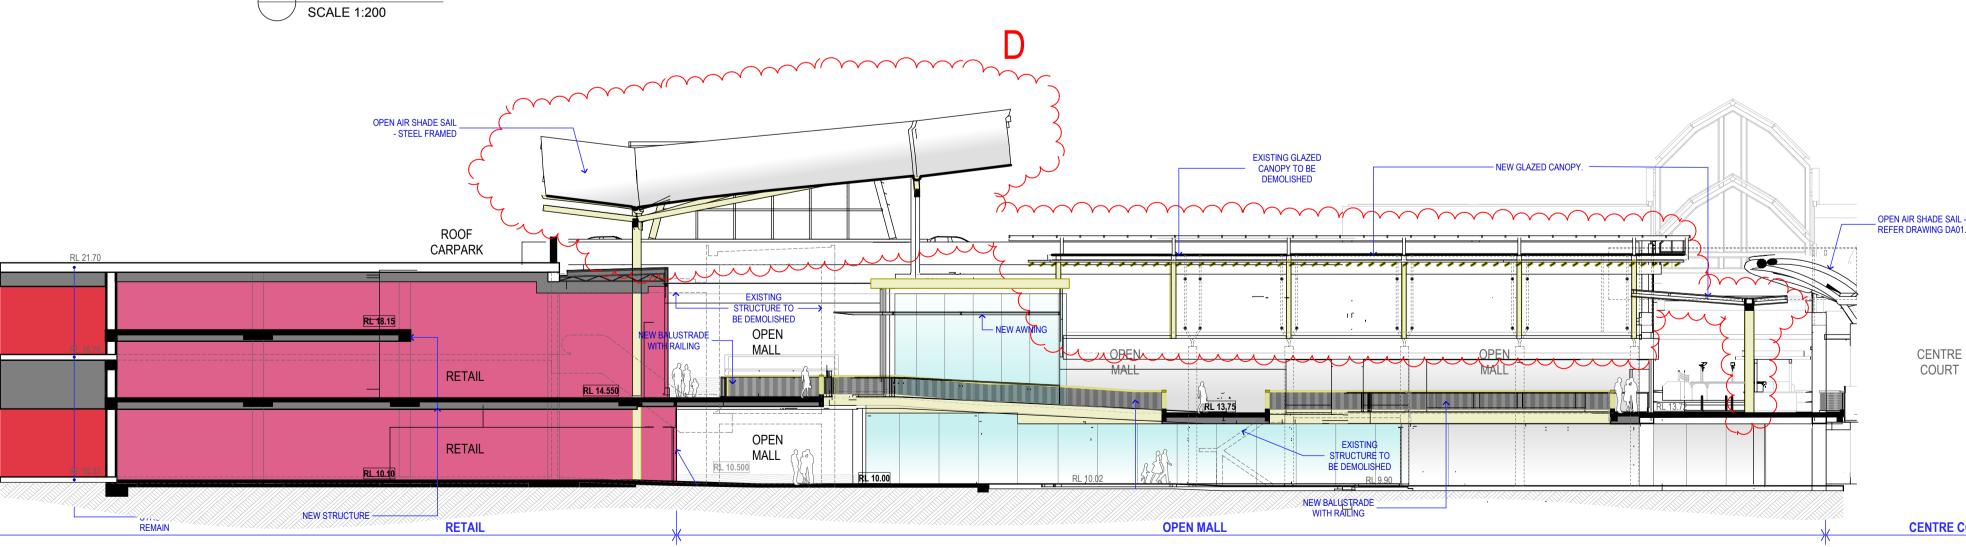

SECTION - A SCALE 1:200

SECTION - B

OPEN AIR SHADE SAIL - STEEL FRAMED REFER DRAWING DA01.5403

**CENTRE COURT** 

1 SECTION E: SHORT - Looking NW

PERSPECTIVE - CORNER CROSS AND GREEN STREETS