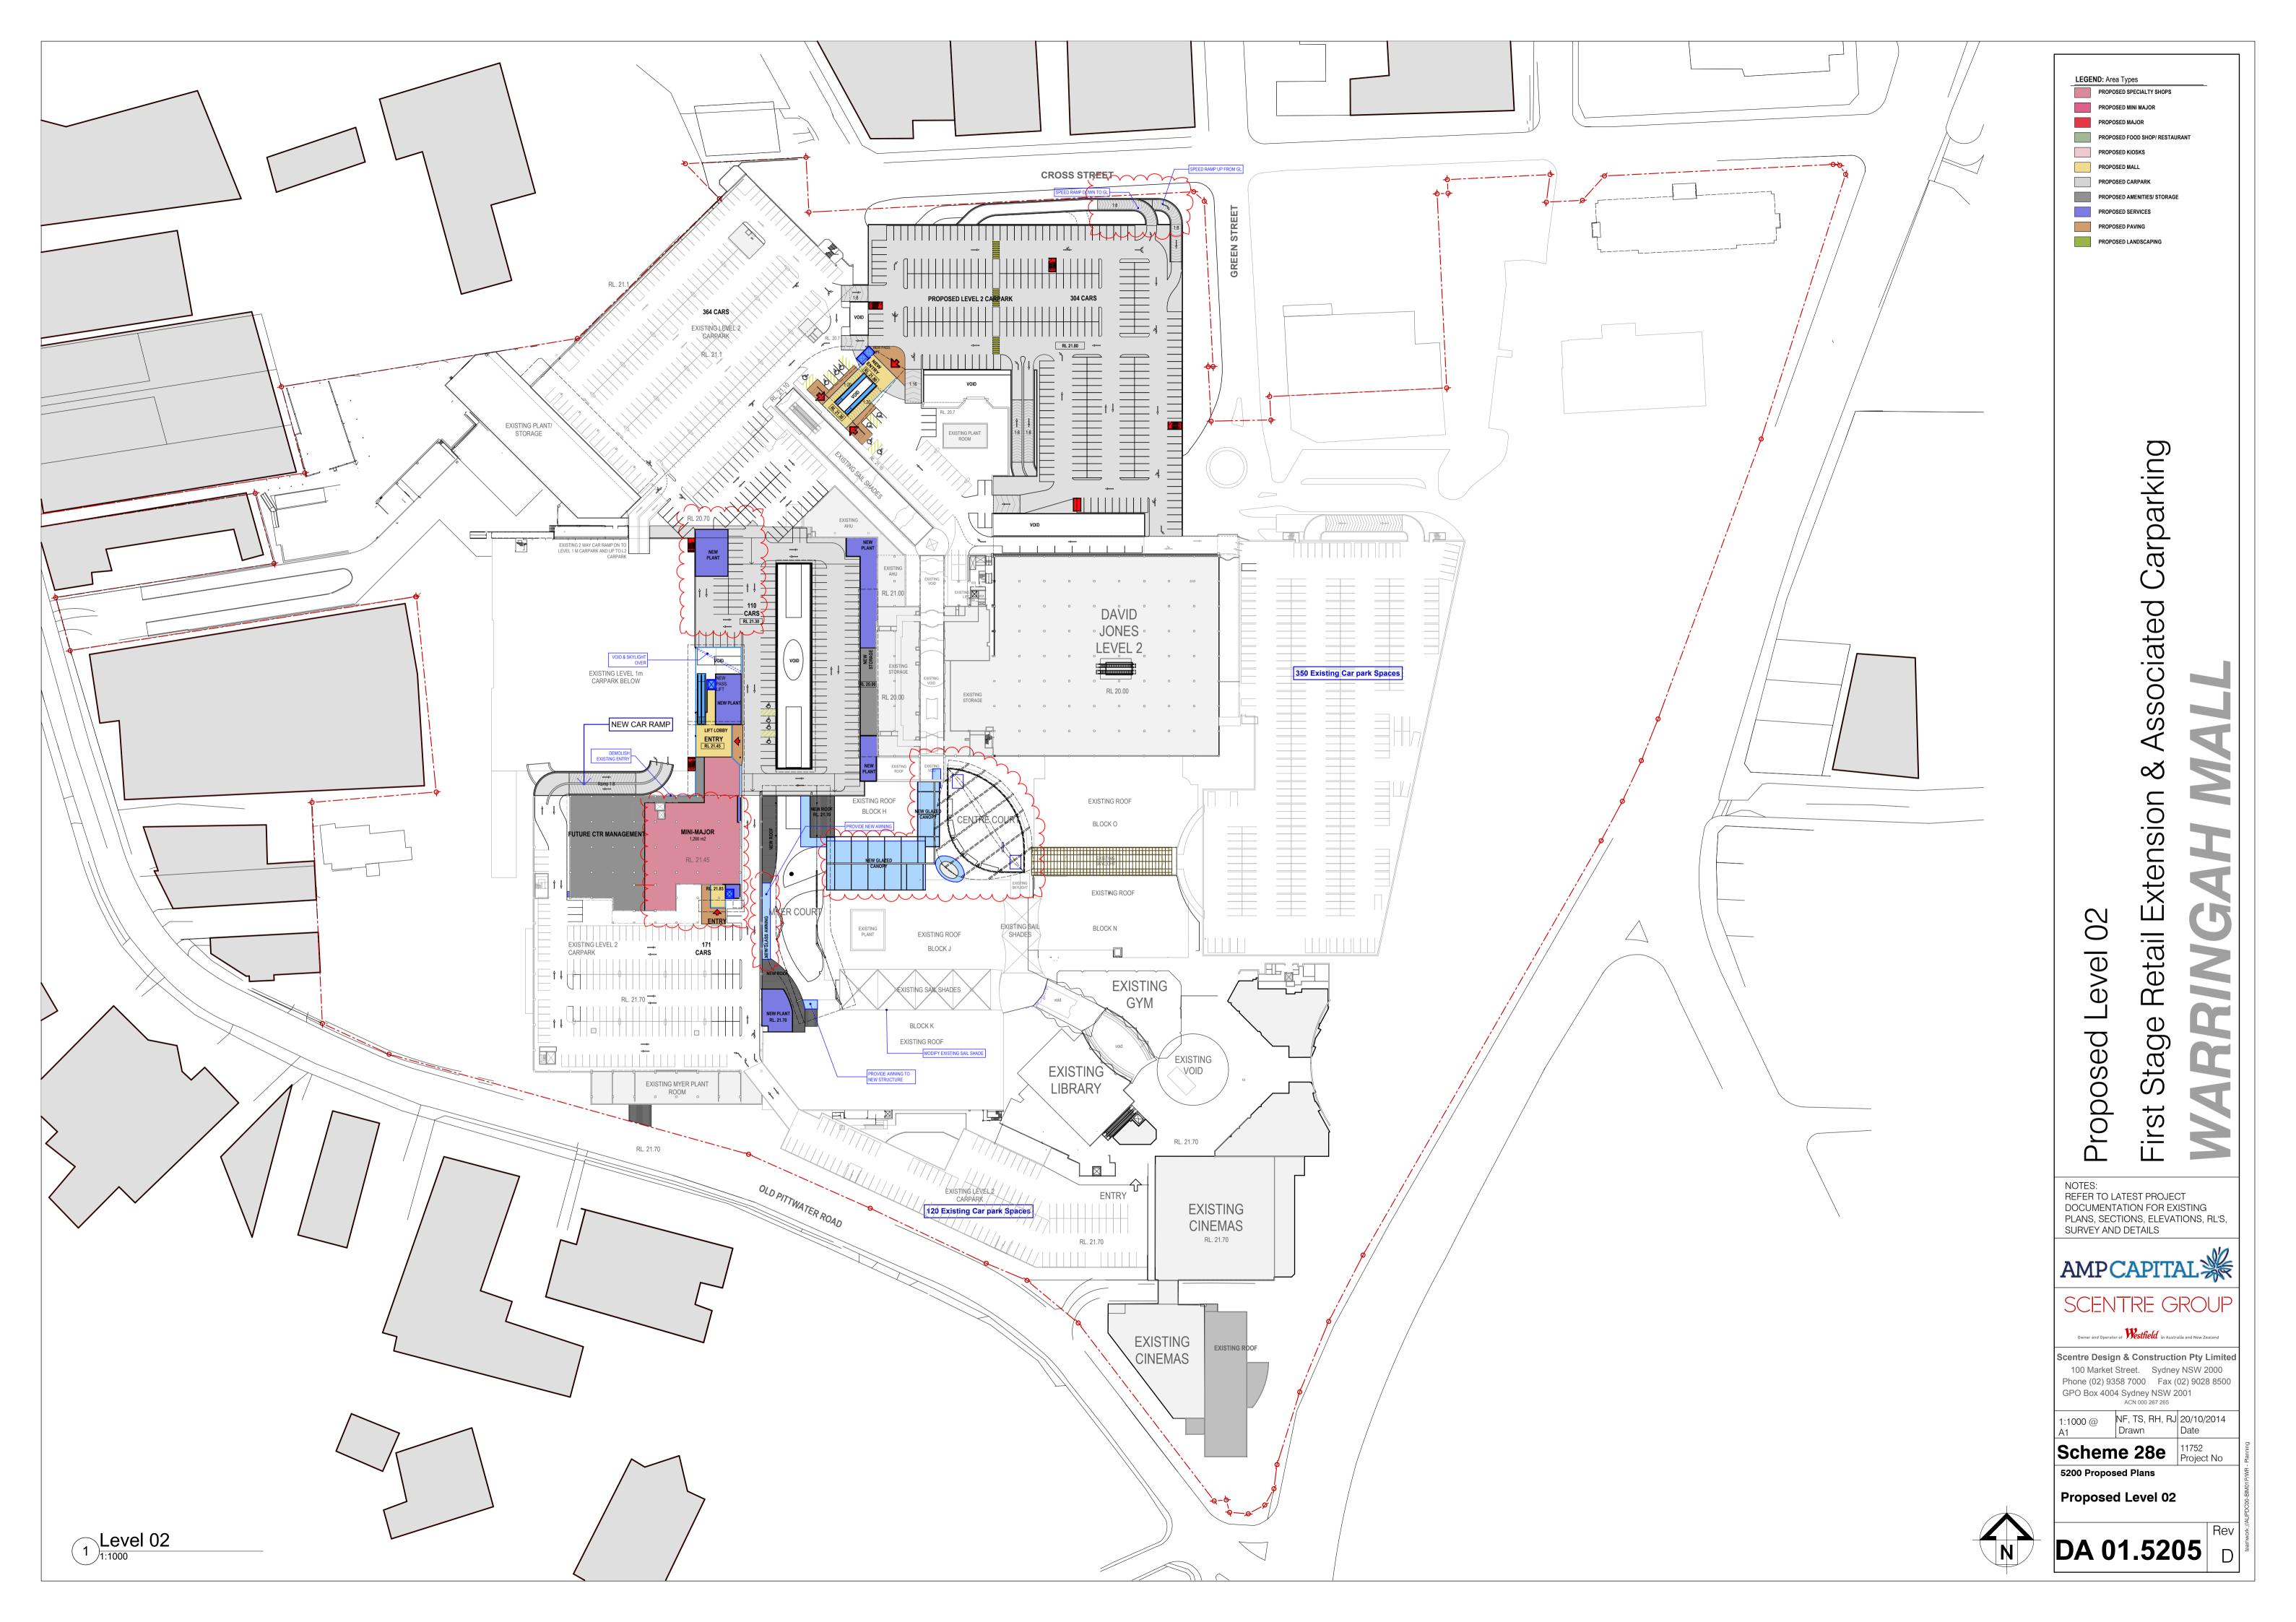

2001         ACN 000 267 265           1:1000 @         NF, TS, RH, RJ         20/10/2014           A1         Drawn         Date |  |  |
|  | A1 Drawn Date<br>Scheme 28e 11752<br>Project No<br>5200 Proposed Plans<br>Proposed Level 01<br>Mezzanine<br>Rev                                                                                                                                                                                                              |  |  |
|  | MezzanineRevDA 01.5204D                                                                                                                                                                                                                                                                                                      |  |  |







| PROPOSED I<br>PROPOSED I<br>PROPOSED I<br>PROPOSED I<br>PROPOSED I<br>PROPOSED I<br>PROPOSED I<br>PROPOSED I           | SPECIALTY SHOPS<br>WINI MAJOR<br>MAJOR<br>FOOD SHOP/ RESTAU<br>KIOSKS<br>WALL<br>CARPARK<br>AMENITIES/ STORAG<br>SERVICES |                                          |                           |                                          |
|------------------------------------------------------------------------------------------------------------------------|---------------------------------------------------------------------------------------------------------------------------|------------------------------------------|---------------------------|------------------------------------------|
| Demolition Plan- Ground Level