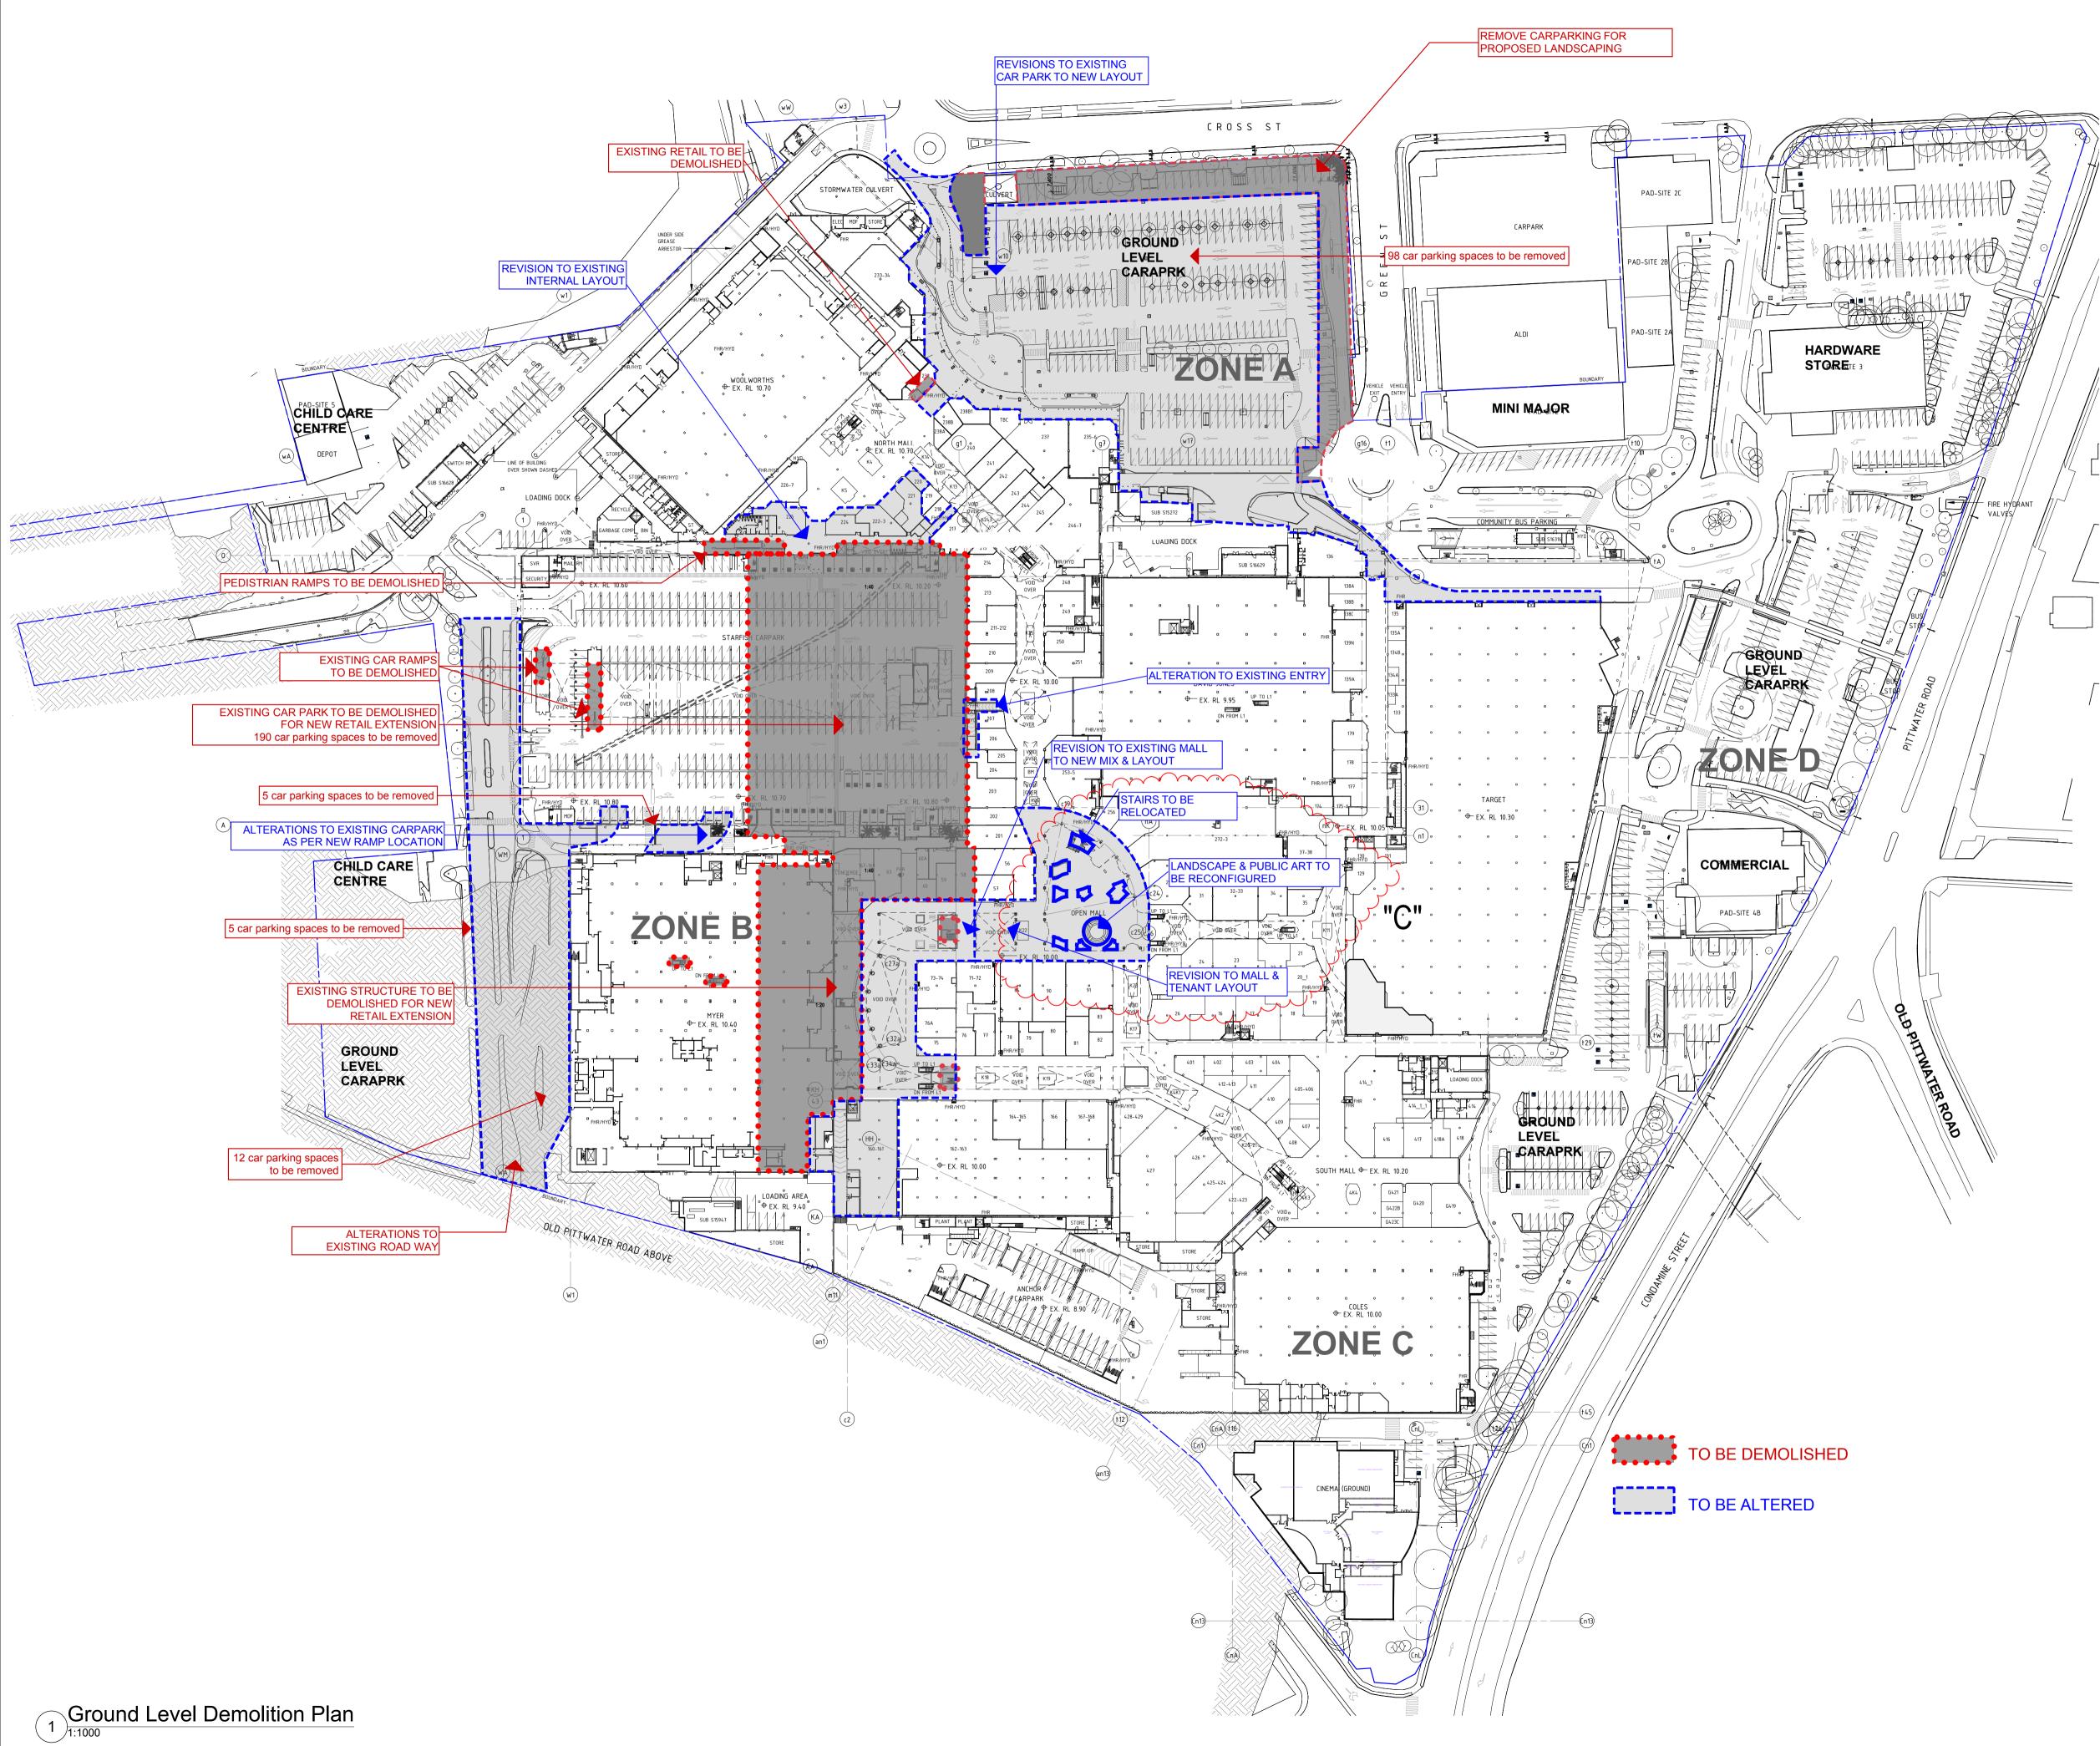

| PROPOSED I<br>PROPOSED I<br>PROPOSED I<br>PROPOSED I<br>PROPOSED I<br>PROPOSED I<br>PROPOSED I<br>PROPOSED I           | SPECIALTY SHOPS<br>WINI MAJOR<br>MAJOR<br>FOOD SHOP/ RESTAU<br>KIOSKS<br>WALL<br>CARPARK<br>AMENITIES/ STORAG<br>SERVICES |                                          |                           |                                          |
|------------------------------------------------------------------------------------------------------------------------|---------------------------------------------------------------------------------------------------------------------------|------------------------------------------|---------------------------|------------------------------------------|
| Demolition Plan- Ground Level                                                                                          | First Stage Retail Extension & Associated Carparking                                                                      |                                          | VVARANTINGAN MALL         |                                          |
| NOTES:<br>REFER TO LATI<br>DOCUMENTAT<br>PLANS, SECTIC<br>SURVEY AND D                                                 | ION FOR EX<br>DNS, ELEVA<br>DETAILS                                                                                       | (ISTING<br>TIONS,                        |                           |                                          |
| AMPC.                                                                                                                  |                                                                                                                           |                                          | NP                        |                                          |
| Owner and Operator of<br>Scentre Design 8<br>100 Market Stre<br>Phone (02) 9358<br>GPO Box 4004 Sy<br>A<br>1:1000 @ NF | <b>Westfield</b> in Aust<br><b>Constructi</b><br>eet. Sydne<br>7000 Fax (                                                 | on Pty I<br>9 NSW 2<br>(02) 9028<br>2001 | Limited<br>2000<br>3 8500 |                                          |
| Scheme<br>5250 Demolition                                                                                              |                                                                                                                           | 11752<br>Project                         | t No                      | 1 P/WR - Planning                        |
| Demolition<br>Level                                                                                                    |                                                                                                                           |                                          | d<br>Rev<br>D             | tearnwork://AUPDC00-BIM01P/WR - Planning |