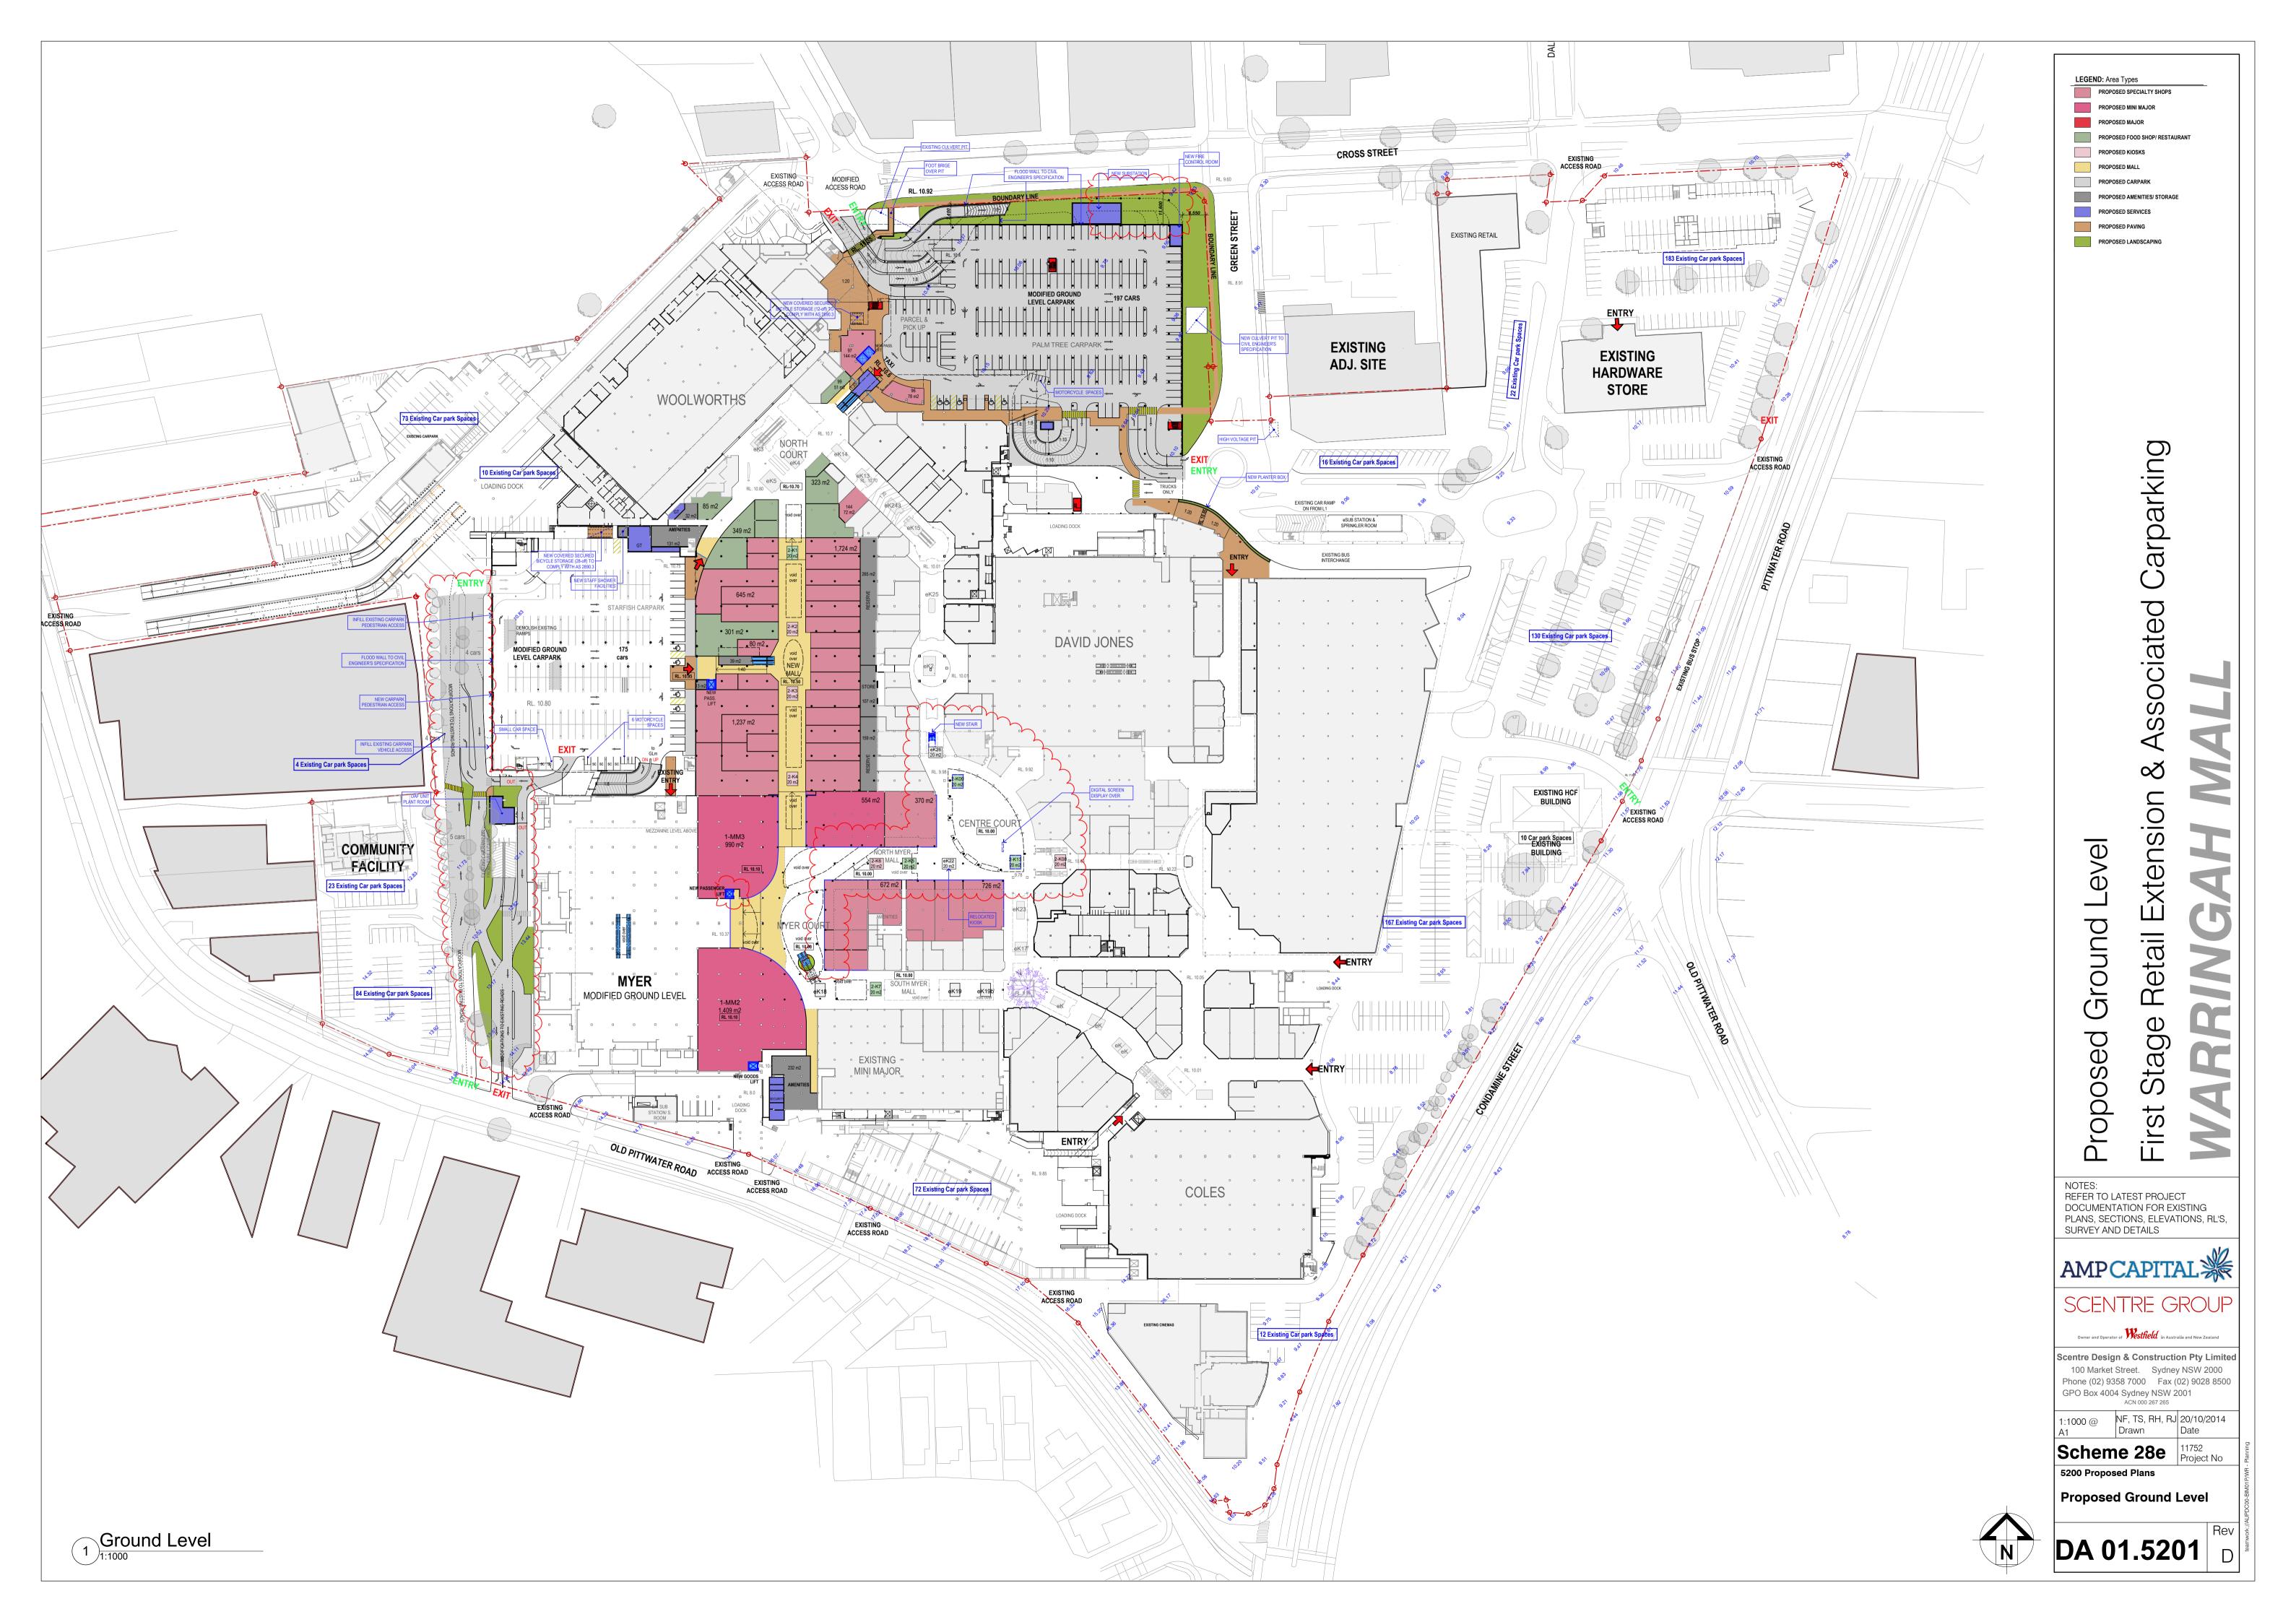

| DRAWING REG | SISTER                                         |
|-------------|------------------------------------------------|
| DA 01.5201  | Proposed Ground Level                          |
| DA 01.5202  | Proposed Ground Level Mezzanine                |
| DA 01.5203  | Proposed Level 01                              |
| DA 01.5204  | Proposed Level 01 Mezzanine                    |
| DA 01.5205  | Proposed Level 02                              |
| DA 01.5206  | Proposed Roof Plan                             |
| DA 01.5251  | Demolition Plan- Ground Level                  |
| DA 01.5252  | Demolition Plan- Ground Level Mezzanine        |
| DA 01.5253  | Demolition Plan- Level 01                      |
| DA 01.5254  | Demolition Plan- Level 01 Mezzanine            |
| DA 01.5255  | Demolition Plan- Level 02                      |
| DA 01.5301  | Elevations                                     |
| DA 01.5302  | Signage                                        |
| DA 01.5303  | West Elevation DELETED                         |
| DA 01.5401  | Cross Sections                                 |
| DA 01.5402  | Long Sections                                  |
| DA 01.5403  | Centre Court ADDED                             |
| DA 01.5501  | Exterior Facade- Artist Impression             |
| DA 01.5502  | Exterior Facade- Artist Impression             |
| DA 01.5601  | Centre Court- Artist Impression                |
| DA 01.5602  | Centre Court- Artist Impression ADDED          |
| DA 01.5603  | Centre Court- Artist Impression                |
| DA 01.5604  | Centre Court- Artist Impression                |
| DA 01.5701  | Proposed Finishes & Materials Image Board      |
| DA 01.5801  | NOTIFICATION ROOF PLAN                         |
| DA 01.5802  | <b>NOTIFICATION NORTH &amp; EAST ELEVATION</b> |
| DA 01.5803  | NOTIFICATION WEST ELEVATION                    |