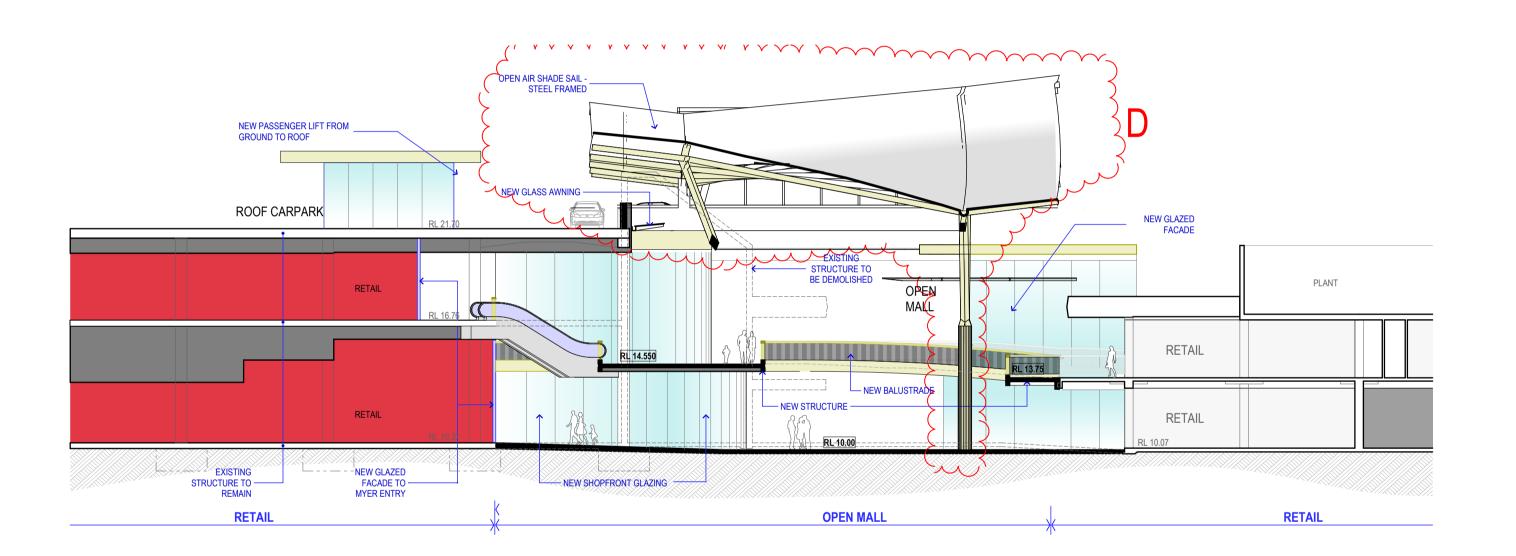

SECTION - A SCALE 1:200

SECTION - B

OPEN AIR SHADE SAIL - STEEL FRAMED REFER DRAWING DA01.5403

**CENTRE COURT** 

1 SECTION E: SHORT - Looking NW

PERSPECTIVE - CORNER CROSS AND GREEN STREETS

### **CENTRE COURT: Section Looking South West**

### **CENTRE COURT: Section Looking North West**

#### CENTRE COURT: Section Looking North West

#### **CENTRE COURT: Section Looking South West**

| LEGEND: Area Types         PROPOSED SPECIALTY SHOPS         PROPOSED MINI MAJOR         PROPOSED MAJOR         PROPOSED FOOD SHOP/ RESTAURANT         PROPOSED KIOSKS         PROPOSED MALL         PROPOSED AMENITIES/ STORAGE         PROPOSED AMENITIES/ STORAGE         PROPOSED PAVING         PROPOSED LANDSCAPING                                                                                                                                                                                                                                                                                                                                                                                                                                                                                                                                                                                                                                                                                                                                                                                                                                                                                                                                                                                                                                                                                                                                                                                                                                                                                                                                                                                                                                                                                                                                                                                                                                                                                                                                                                                          |
|-------------------------------------------------------------------------------------------------------------------------------------------------------------------------------------------------------------------------------------------------------------------------------------------------------------------------------------------------------------------------------------------------------------------------------------------------------------------------------------------------------------------------------------------------------------------------------------------------------------------------------------------------------------------------------------------------------------------------------------------------------------------------------------------------------------------------------------------------------------------------------------------------------------------------------------------------------------------------------------------------------------------------------------------------------------------------------------------------------------------------------------------------------------------------------------------------------------------------------------------------------------------------------------------------------------------------------------------------------------------------------------------------------------------------------------------------------------------------------------------------------------------------------------------------------------------------------------------------------------------------------------------------------------------------------------------------------------------------------------------------------------------------------------------------------------------------------------------------------------------------------------------------------------------------------------------------------------------------------------------------------------------------------------------------------------------------------------------------------------------|
| <section-header>  Buyonsolution   Notes:   Brancing of the properties of</section-header> |