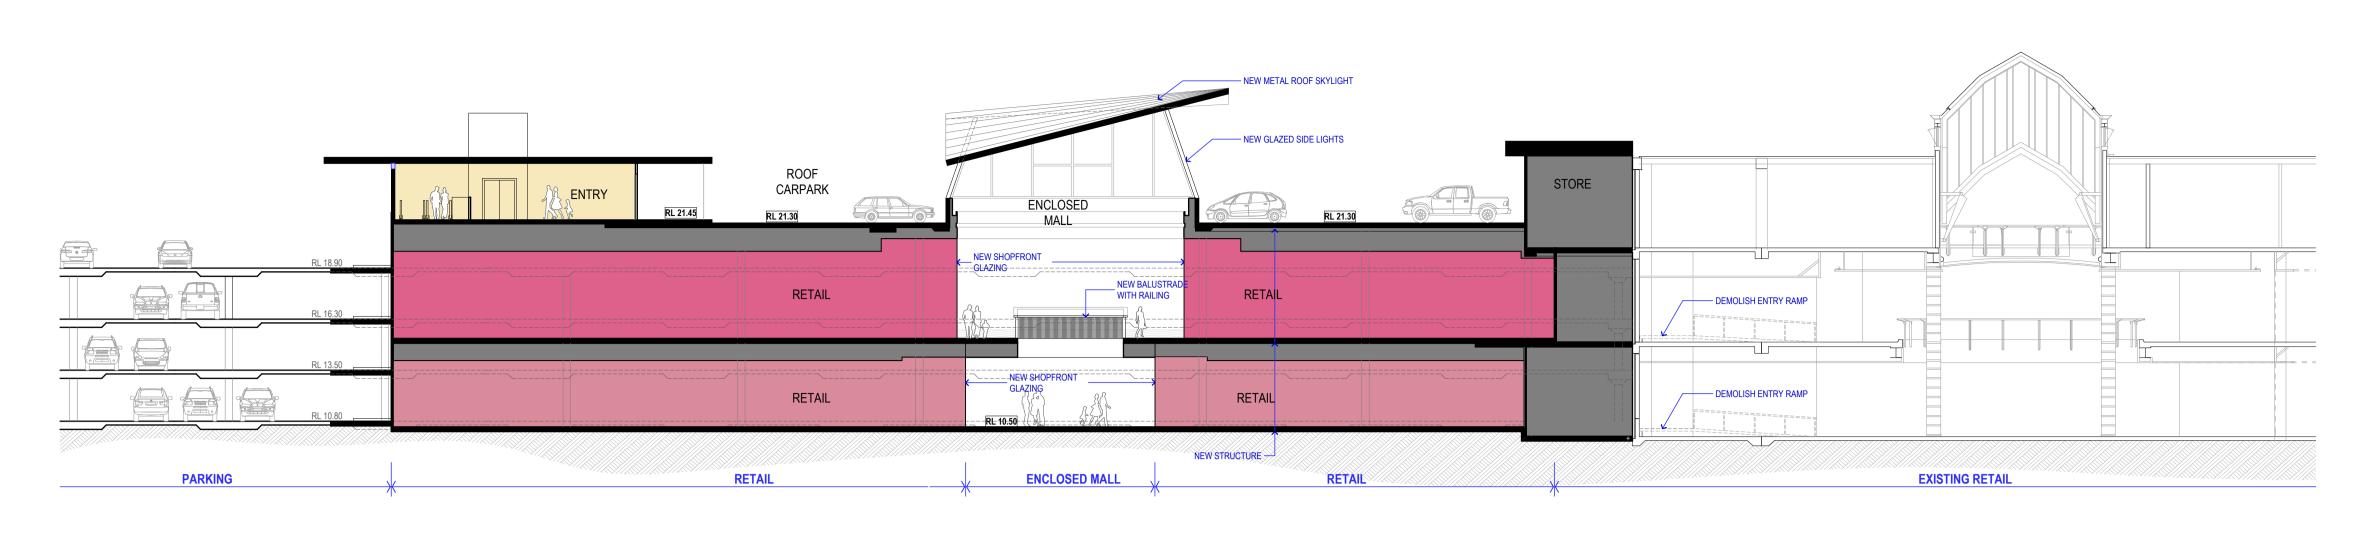

SECTION - A SCALE 1:200

SECTION - B

OPEN AIR SHADE SAIL - STEEL FRAMED REFER DRAWING DA01.5403

**CENTRE COURT** 

1 SECTION E: SHORT - Looking NW

PERSPECTIVE - CORNER CROSS AND GREEN STREETS