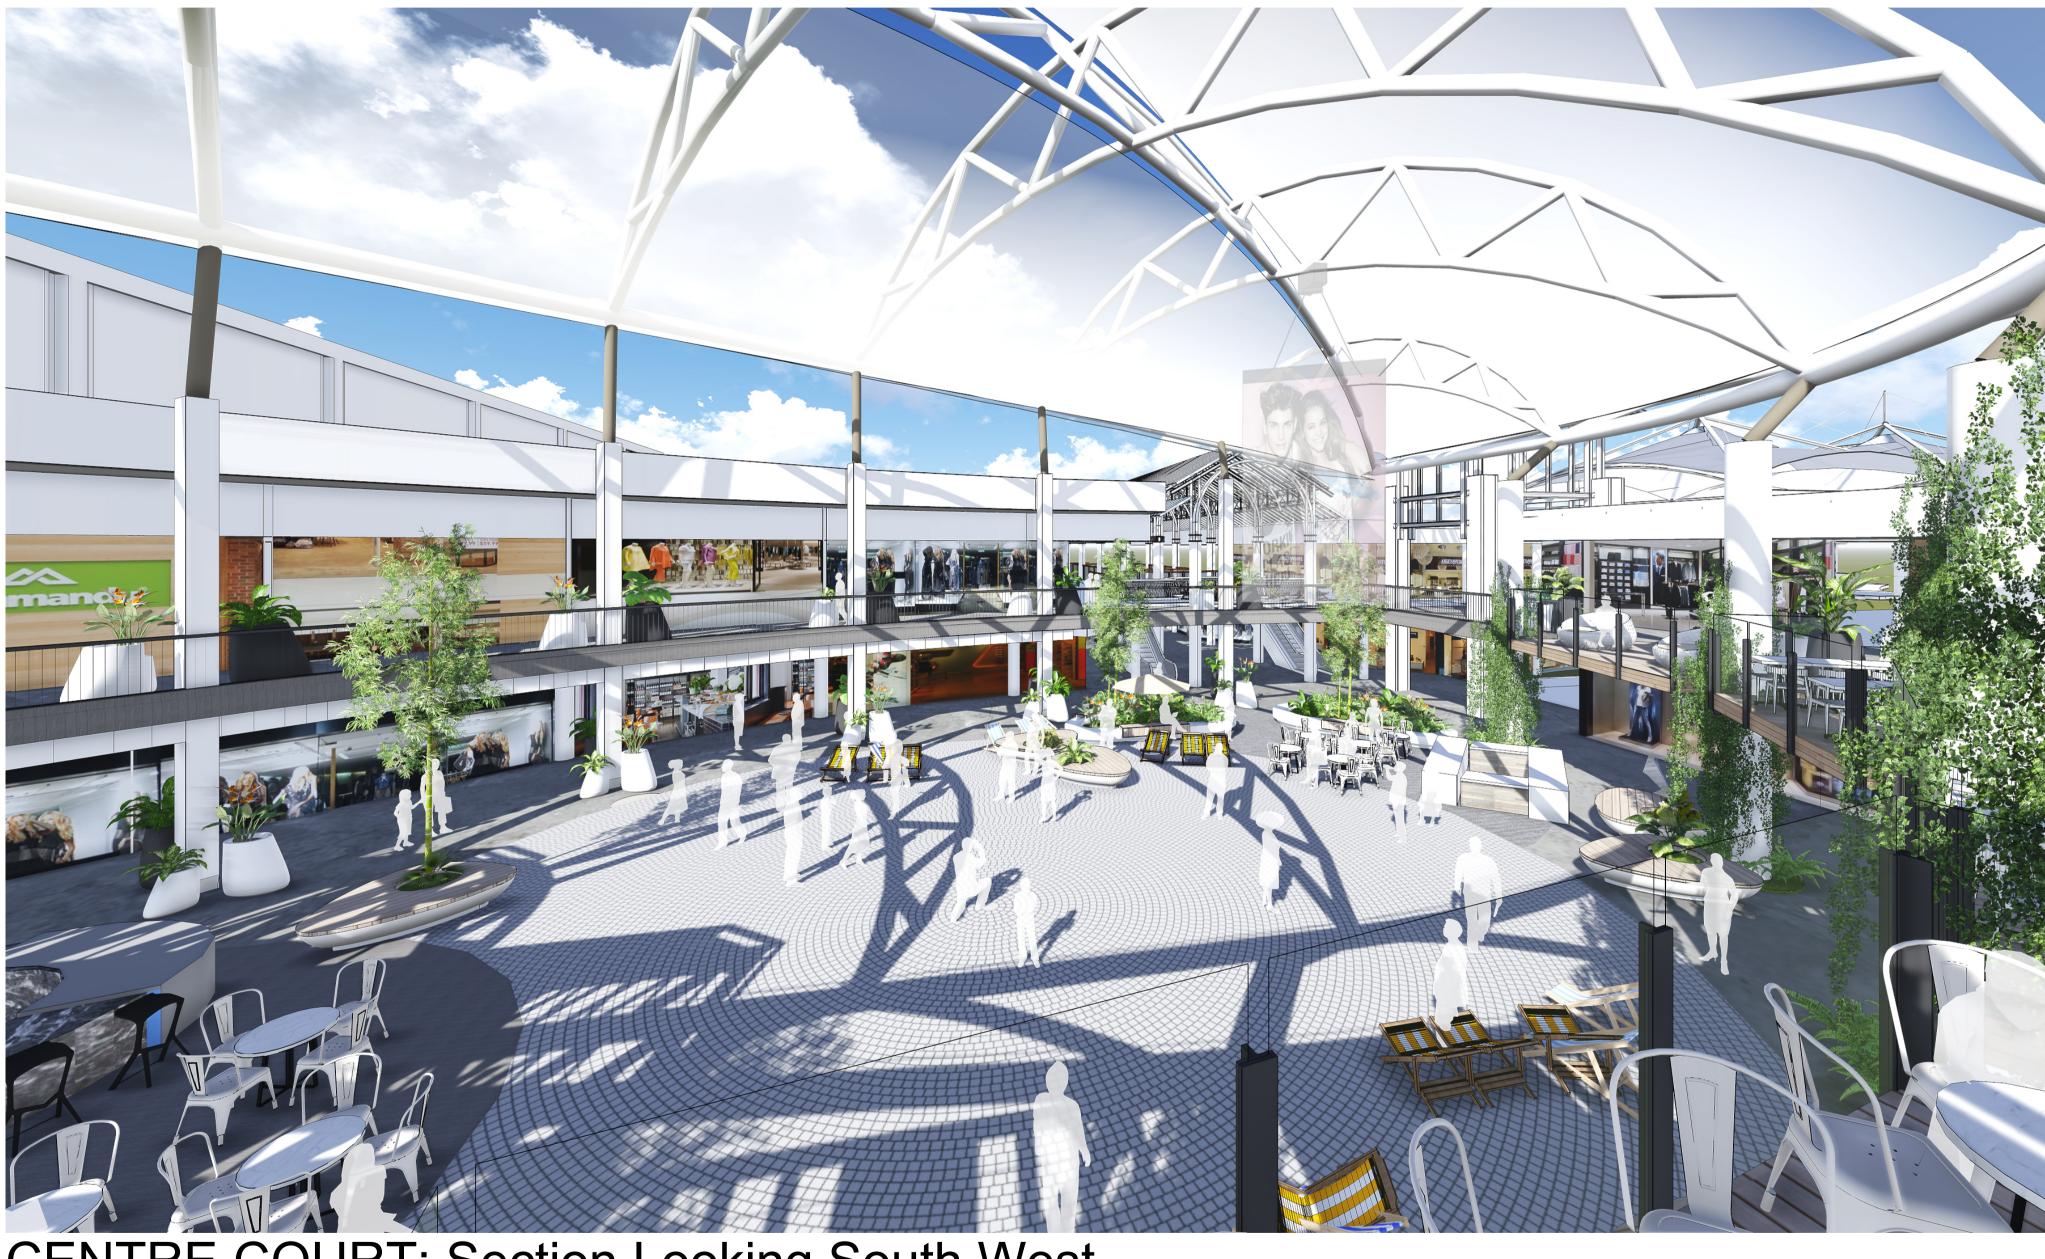

| 53 Rev                                             | teamwork:///                            |













SECTION - A SCALE 1:200







SECTION - B



OPEN AIR SHADE SAIL - STEEL FRAMED REFER DRAWING DA01.5403

**CENTRE COURT** 





















1 SECTION E: SHORT - Looking NW







PERSPECTIVE - CORNER CROSS AND GREEN STREETS





### **CENTRE COURT: Section Looking South West**







### **CENTRE COURT: Section Looking North West**





#### CENTRE COURT: Section Looking North West







#### **CENTRE COURT: Section Looking South West**













| LEGEND: Area Types         PROPOSED SPECIALTY SHOPS         PROPOSED MINI MAJOR         PROPOSED MAJOR         PROPOSED FOOD SHOP/ RESTAURANT         PROPOSED KIOSKS         PROPOSED MALL         PROPOSED AMENITIES/ STORAGE         PROPOSED AMENITIES/ STORAGE         PROPOSED PAVING         PROPOSED LANDSCAPING