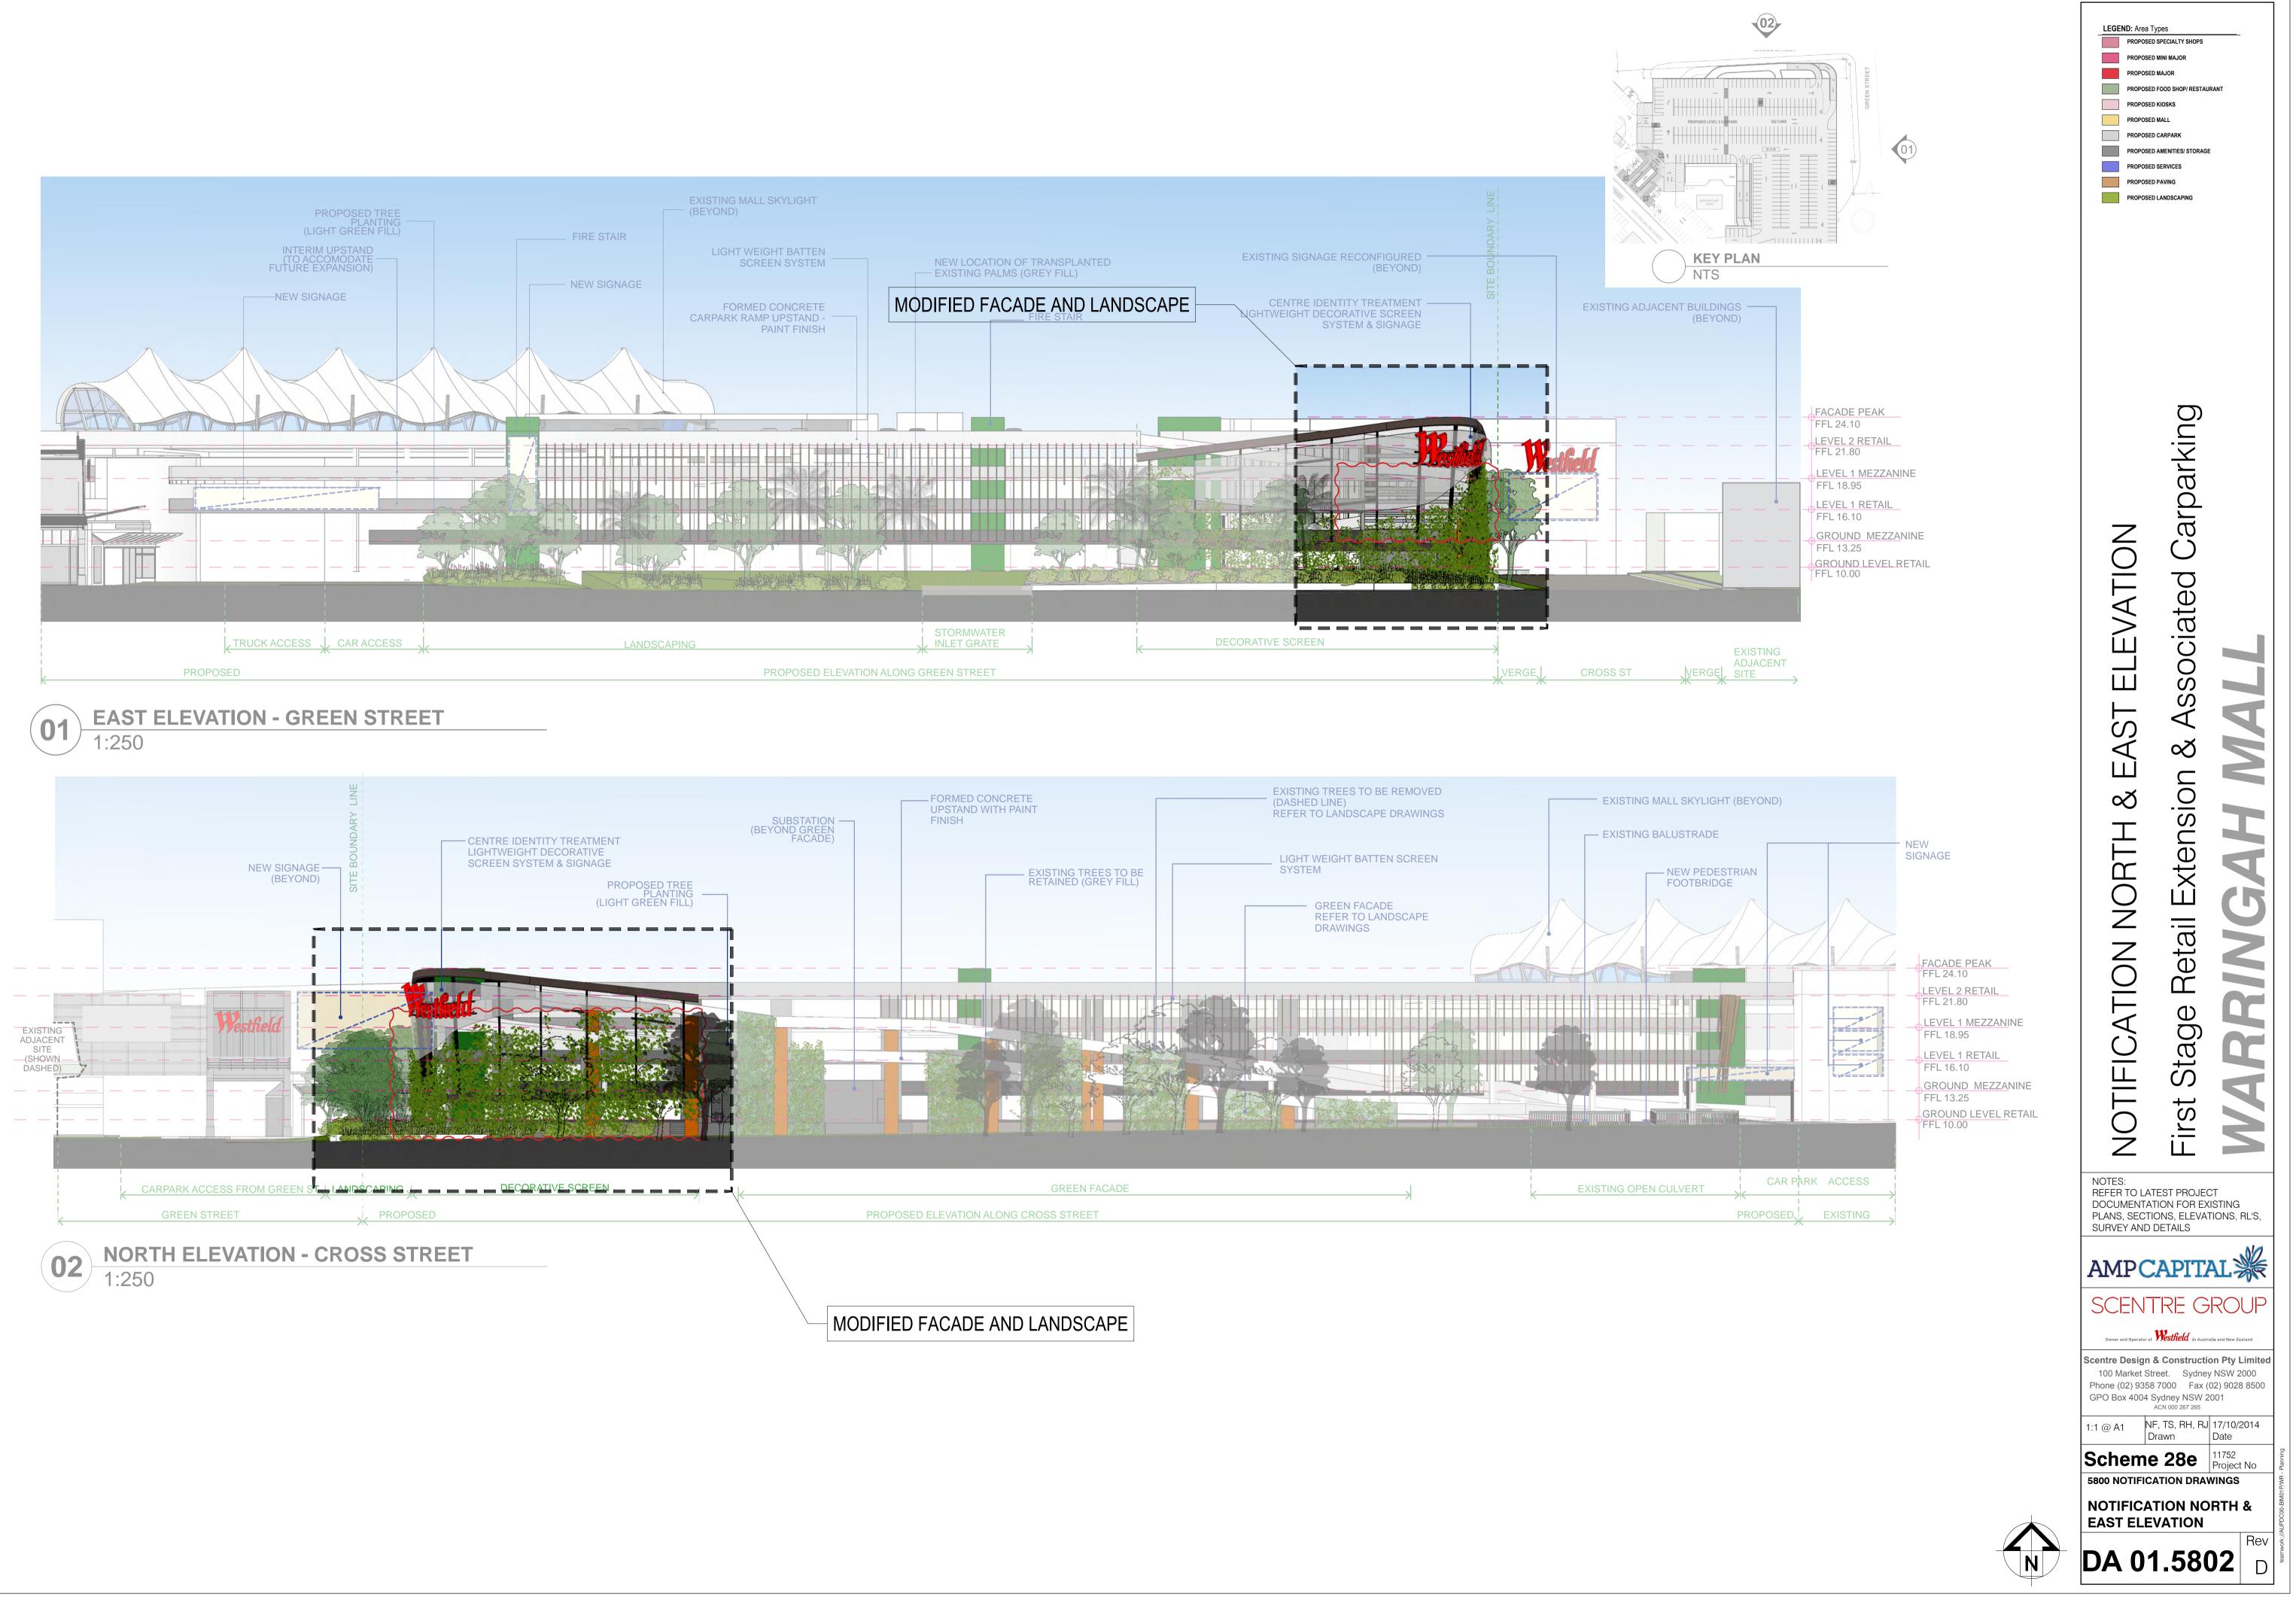

| 53 Rev                                             | teamwork:///                            |













SECTION - A SCALE 1:200







SECTION - B



OPEN AIR SHADE SAIL - STEEL FRAMED REFER DRAWING DA01.5403

**CENTRE COURT** 





















1 SECTION E: SHORT - Looking NW







PERSPECTIVE - CORNER CROSS AND GREEN STREETS





### **CENTRE COURT: Section Looking South West**







### **CENTRE COURT: Section Looking North West**





#### CENTRE COURT: Section Looking North West







#### **CENTRE COURT: Section Looking South West**













| LEGEND: Area Types         PROPOSED SPECIALTY SHOPS         PROPOSED MINI MAJOR         PROPOSED MAJOR         PROPOSED FOOD SHOP/ RESTAURANT         PROPOSED KIOSKS         PROPOSED MALL         PROPOSED AMENITIES/ STORAGE         PROPOSED AMENITIES/ STORAGE         PROPOSED PAVING         PROPOSED LANDSCAPING