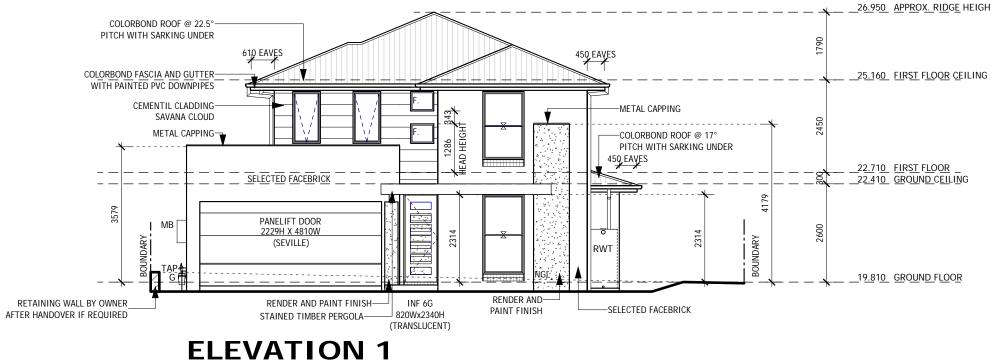

LOT 12

LOT 4 393.1m<sup>2</sup> **DP UNREG**.

| N | OT | FS |
|---|----|----|

| NOTES:<br>PLEASE NOTE: DETAILS SHOWN ON THESE PLANS ARE INTENDED<br>TO BE ACCURATE - HOWEVER INFORMATION WRITTEN INTO<br>INDIVIDUAL CONTRACTS WILL TAKE PRECEDENCE OVER PLANS<br>* ALL DIMENSIONS ARE IN MILLIMETRES<br>* DO NOT SCALE - USE WRITTEN DIMENSIONS<br>* ALL DIMENSIONS ARE TO STRUCTURAL FRAMES ONLY<br>EXCLUDING FINISHED SURFACES | RAWSON HOMES                                                                                                      | <sup>CLIENT:</sup><br>MR. T. HOLL & MS. K. J. NIELD | HOUSE TYPE<br>MODEL: HUNTLEY 27<br>FACADE: MAJESTIC |
|--------------------------------------------------------------------------------------------------------------------------------------------------------------------------------------------------------------------------------------------------------------------------------------------------------------------------------------------------|-------------------------------------------------------------------------------------------------------------------|-----------------------------------------------------|-----------------------------------------------------|
|                                                                                                                                                                                                                                                                                                                                                  | LEVEL 2, SUITE 1<br>RHODES NSW 2138<br>TELEPHONE 02 8765 5500<br>FAX 02 8765 8099<br>Builder's licence No. 33493C | SITE ADDRESS:<br>LOT 4 (DP UNREG.)                  | TYPE: DOUBLE GARAGE<br>SPECIFICATION: LUX           |
|                                                                                                                                                                                                                                                                                                                                                  |                                                                                                                   | WARRIEWOOD ROAD<br>WARRIEWOOD NSW 2102              | DRAWING TITLE:<br>ELEVATIONS 1-2                    |

|                              | THIS DRAWING IS SUBJECT TO COPYRIGHT LAWS AND<br>MAY NOT BE COPIED WITHOUT THE WRITTEN PERMISSION<br>OF RAWSON HOMES PTY LTD-ACN 053 733 841 |
|------------------------------|----------------------------------------------------------------------------------------------------------------------------------------------|
| <u>RID</u> G <u>E</u> HEIGHT | NOTE: NYLON MESH FLYSCREENS TO ALL OPENING<br>WINDOWS & STACKER DOORS (EXCLUDING HINGED DOORS)                                               |