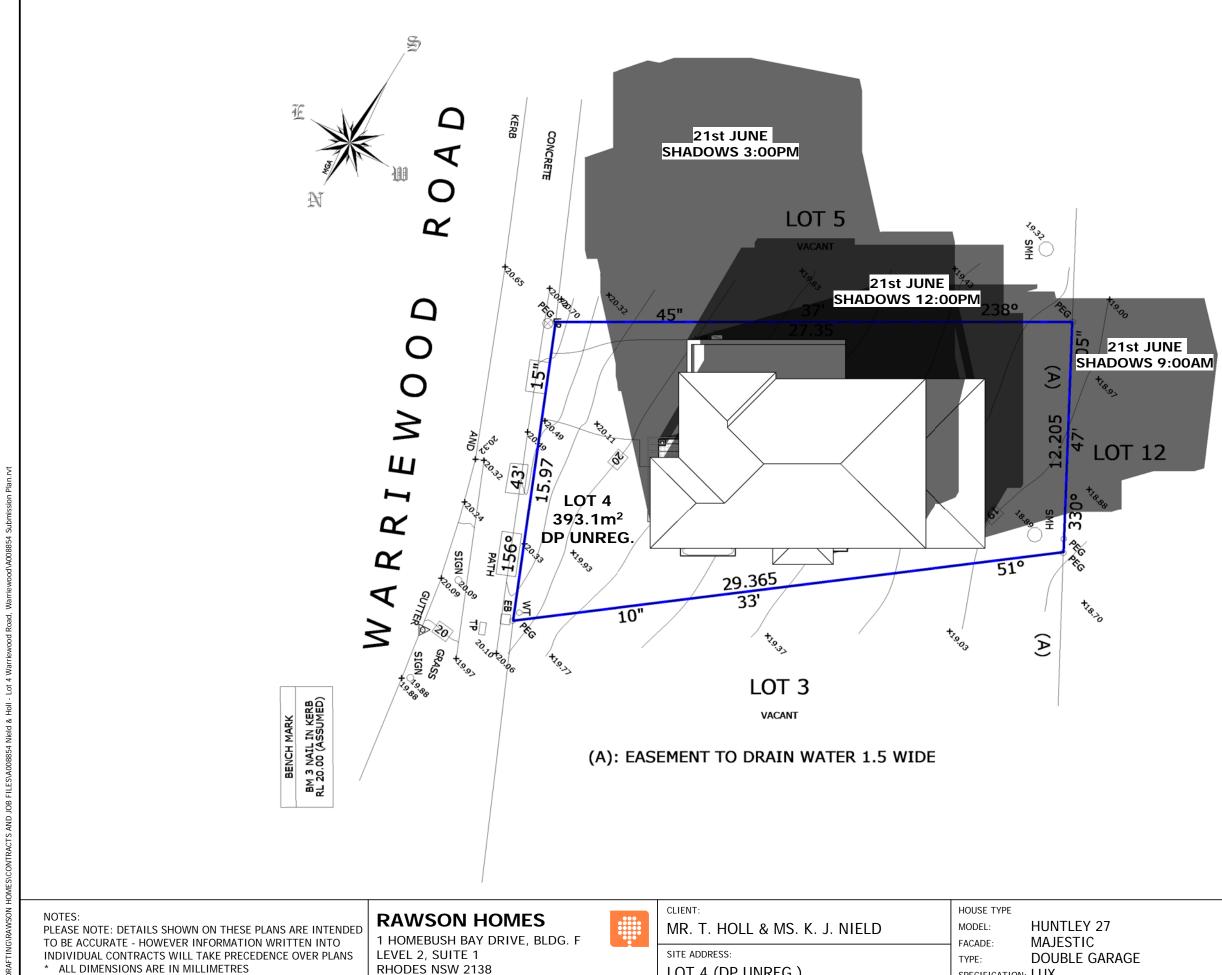

| CLIENT:<br>MR. T. HOLL & MS. K. J. NIELD<br>SITE ADDRESS:<br>LOT 4 (DP UNREG.) | HOUSE TYPE<br>MODEL: HUNTLEY 27<br>FACADE: MAJESTIC<br>TYPE: DOUBLE GARAGE<br>SPECIFICATION: LUX |
|--------------------------------------------------------------------------------|--------------------------------------------------------------------------------------------------|
| WARRIEWOOD ROAD<br>WARRIEWOOD NSW 2102                                         | DRAWING TITLE:<br>SHADOW DIAGRAMS                                                                |