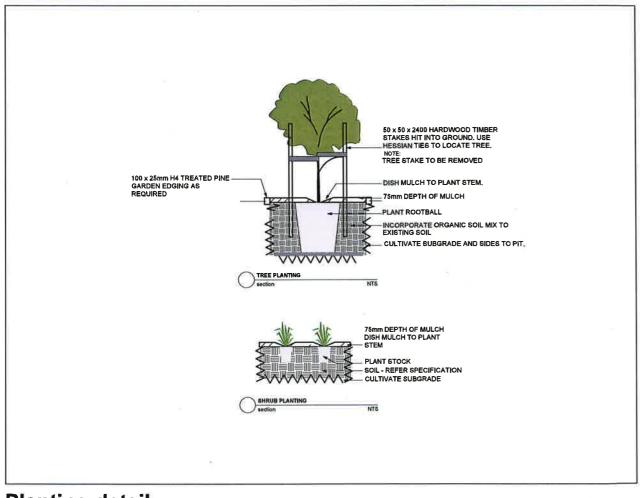

It is highly recommended to use Dial Before You Dig services - contact for information at www.dialbeforeyoudig.com.au or call 1100.

TREES: All trees to be staked: use 2 x hardwood 50x50mm stakes and hessian webbing. See detail

3. Topsoil sandy loam 50mm depth to turf areas.

4. Where necessary mound soil to assist in soil drainage to avoid root rot and poor plant growth

5. Incorporate 1/4 tonne organic soil mix into holes where trees are planted, using recycled leaf litter as mulch

MULCH: Mulch to be installed to all planter beds to a depth of 75mm. Mulch type to be Recycled Leaf Litter ideally from local tree company based on more native plants than general exotics.

EDGING: See plan for locations. Top edge higher than lawn to allow garden beds to be aerated & mounded