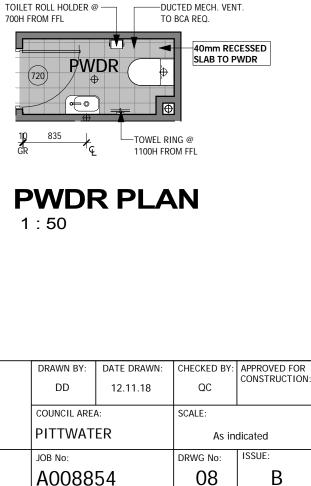

JOB No:

A008854

ISSUE:

В

DRWG No:

06

| NOTES:<br>PLEASE NOTE: DETAILS SHOWN ON THESE PLANS ARE INTENDED<br>TO BE ACCURATE - HOWEVER INFORMATION WRITTEN INTO<br>INDIVIDUAL CONTRACTS WILL TAKE PRECEDENCE OVER PLANS<br>* ALL DIMENSIONS ARE IN MILLIMETRES<br>* DO NOT SCALE - USE WRITTEN DIMENSIONS<br>* ALL DIMENSIONS ARE TO STRUCTURAL FRAMES ONLY<br>EXCLUDING FINISHED SURFACES | 1 HOMEBUSH BAY DRIVE, BLDG. F<br>LEVEL 2, SUITE 1<br>RHODES NSW 2138 | <sup>CLIENT:</sup><br>MR. T. HOLL & MS. K. J. NIELD |                                        | HUNTLEY 27<br>MAJESTIC             |                       |
|--------------------------------------------------------------------------------------------------------------------------------------------------------------------------------------------------------------------------------------------------------------------------------------------------------------------------------------------------|----------------------------------------------------------------------|-----------------------------------------------------|----------------------------------------|------------------------------------|-----------------------|
|                                                                                                                                                                                                                                                                                                                                                  |                                                                      | PRECEDENCE OVER PLANS<br>TRES RHODES NSW 2138       |                                        | SITE ADDRESS:<br>LOT 4 (DP UNREG.) | TYPE:<br>SPECIFICATIO |
|                                                                                                                                                                                                                                                                                                                                                  | FAX 02 8765 8099<br>Builder's licence No. 33493C                     |                                                     | WARRIEWOOD ROAD<br>WARRIEWOOD NSW 2102 | DRAWING TIT                        | REA DETAILS           |

|              | THIS DRAWING IS SUBJECT TO COPYRIGHT LAWS AND<br>MAY NOT BE COPIED WITHOUT THE WRITTEN PERMISSION<br>OF RAWSON HOMES PTY LTD-ACN 053 733 841                                                                                                                                                                                                                                                                                                                                                              |
|--------------|-----------------------------------------------------------------------------------------------------------------------------------------------------------------------------------------------------------------------------------------------------------------------------------------------------------------------------------------------------------------------------------------------------------------------------------------------------------------------------------------------------------|
|              | LAUNDRY / WC<br>• PROVIDE SKIRTING TILE TO PERIMETER<br>WALLS OF LAUNDRY<br>• TILED SPLASHBACK OVER LAUNDRY TUB<br>& BENCH @ 650mm HIGH<br>BATHROOM                                                                                                                                                                                                                                                                                                                                                       |
| M TAPS<br>UB | <ul> <li>PROVIDE 2100 HIGH TILES TO SHOWER RECESS 500 OVER BATH &amp; SKIRTING TILE TO PERIMETER WALL</li> <li>1900H SHOWER HEAD FROM FFL TO UNDERSIDE OF SHOWER HEAD</li> <li>FLOATING VANITIES</li> <li>340H TILED SPLASHBACKS ABOVE VANITIES WITH FLOATING MIRROR OVER ON 32mm BOARD, 130mm FROM SIDE OF VANITY, MAX. HEIGHT 880mm</li> <li>PROVIDE KICKER TO BATH HOB 140H x 70W</li> <li>WALL MOUNTED TAPS &amp; SPOUT TO VANITIES &amp; BATH</li> <li>SMART FLOOR WASTE TO ALL WET AREAS</li> </ul> |
|              |                                                                                                                                                                                                                                                                                                                                                                                                                                                                                                           |