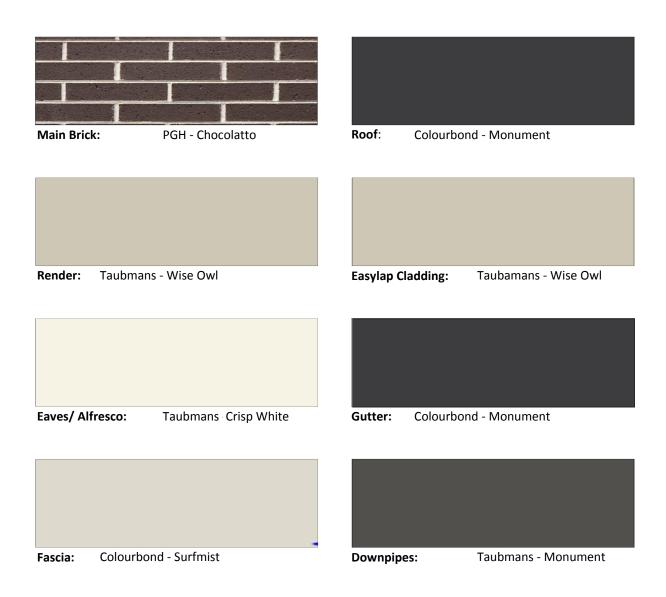

# **External Colour Selections**

Lot 4, Warriewood Road, Warriewood NSW 2102 Kelly Nield & Tamas Holl

Driveway: Avista - Gunmental

Garage Door:

Knotwood - Black Walnut