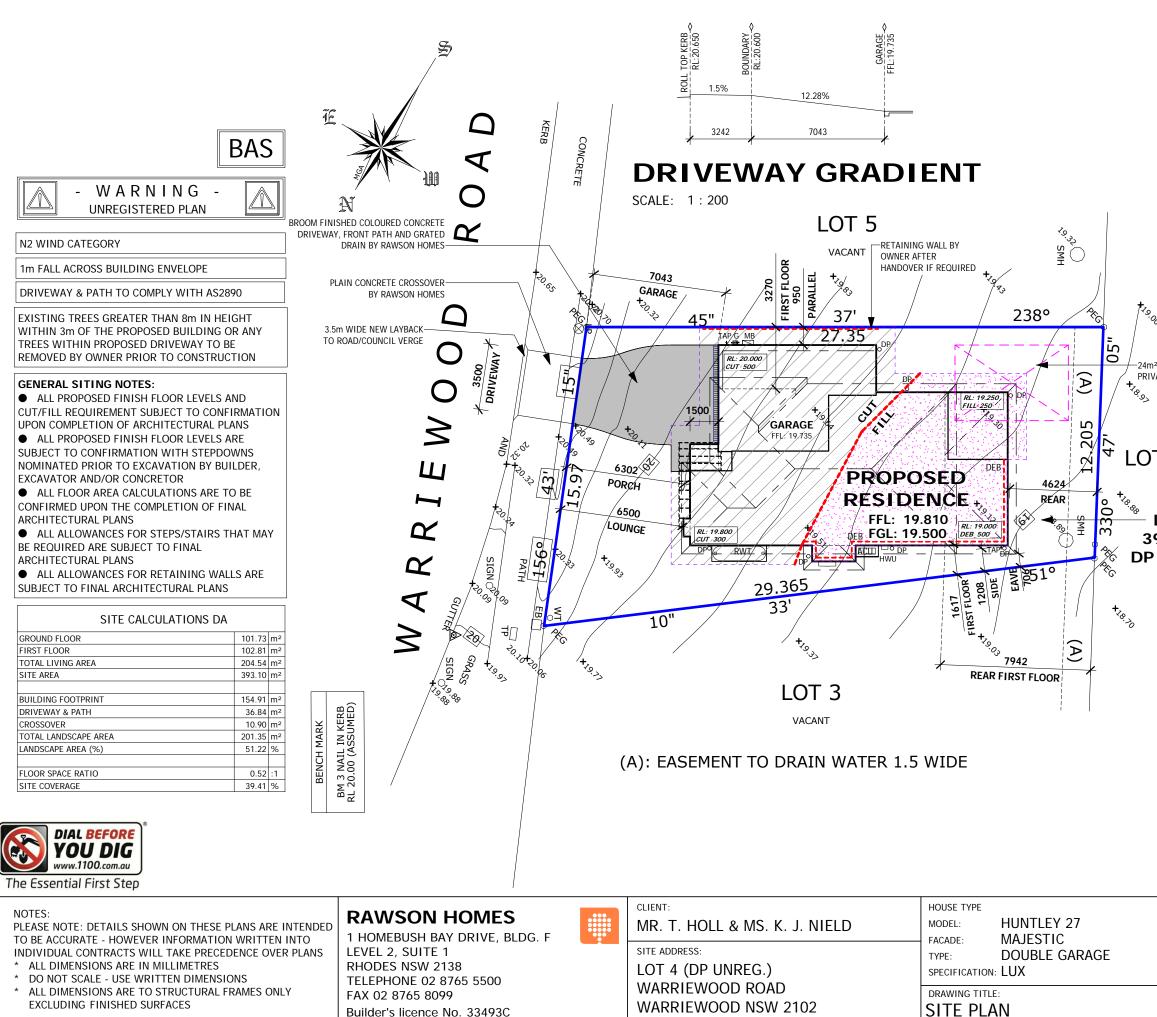

## SITE NOTES:

BEFORE STARTING WORK ON SITE CHECK FOLLOWING:

- 1. SERVICE LOCATIONS
- 2. SEWER CONNECTION POSITION
- 3. DRIVEWAY ALIGNMENT & LEVELS

## DP • INDICATES DOWNPIPE LOCATION

DRAWN BY: DATE DRAWN: CHECKED BY: APPROVED FOR CONSTRUCTION DD QC 12.11.18 COUNCIL AREA: SCALE: PITTWATER 1:200 DRWG No: ISSUE: JOB No: A008854 02 В

24m<sup>2</sup> (6m x 4m) PRINCIPAL PRIVATE OPEN SPACE.

LOT 12

LOT 4 393.1m<sup>2</sup> **DP UNREG**.

| N | OT | FS |
|---|----|----|

| NOTES:<br>PLEASE NOTE: DETAILS SHOWN ON THESE PLANS ARE INTENDED<br>TO BE ACCURATE - HOWEVER INFORMATION WRITTEN INTO<br>INDIVIDUAL CONTRACTS WILL TAKE PRECEDENCE OVER PLANS<br>* ALL DIMENSIONS ARE IN MILLIMETRES<br>* DO NOT SCALE - USE WRITTEN DIMENSIONS<br>* ALL DIMENSIONS ARE TO STRUCTURAL FRAMES ONLY<br>EXCLUDING FINISHED SURFACES | RAWSON HOMES                                                                                                      | <sup>CLIENT:</sup><br>MR. T. HOLL & MS. K. J. NIELD | HOUSE TYPE<br>MODEL: HUNTLEY 27<br>FACADE: MAJESTIC |
|--------------------------------------------------------------------------------------------------------------------------------------------------------------------------------------------------------------------------------------------------------------------------------------------------------------------------------------------------|-------------------------------------------------------------------------------------------------------------------|-----------------------------------------------------|-----------------------------------------------------|
|                                                                                                                                                                                                                                                                                                                                                  | LEVEL 2, SUITE 1<br>RHODES NSW 2138<br>TELEPHONE 02 8765 5500<br>FAX 02 8765 8099<br>Builder's licence No. 33493C | SITE ADDRESS:<br>LOT 4 (DP UNREG.)                  | TYPE: DOUBLE GARAGE<br>SPECIFICATION: LUX           |
|                                                                                                                                                                                                                                                                                                                                                  |                                                                                                                   | WARRIEWOOD ROAD<br>WARRIEWOOD NSW 2102              | DRAWING TITLE:<br>ELEVATIONS 1-2                    |