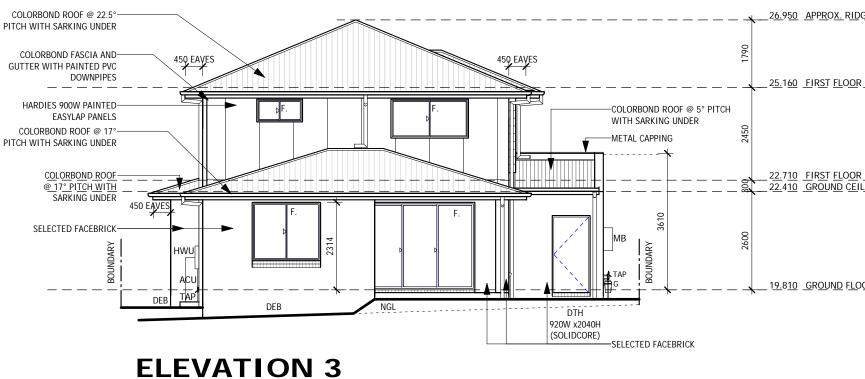

LOT 12

LOT 4 393.1m<sup>2</sup> **DP UNREG**.

| N | OT | FS |
|---|----|----|

| NOTES:<br>PLEASE NOTE: DETAILS SHOWN ON THESE PLANS ARE INTENDED<br>TO BE ACCURATE - HOWEVER INFORMATION WRITTEN INTO<br>INDIVIDUAL CONTRACTS WILL TAKE PRECEDENCE OVER PLANS<br>* ALL DIMENSIONS ARE IN MILLIMETRES<br>* DO NOT SCALE - USE WRITTEN DIMENSIONS<br>* ALL DIMENSIONS ARE TO STRUCTURAL FRAMES ONLY<br>EXCLUDING FINISHED SURFACES | RAWSON HOMES                                                                                                      | <sup>CLIENT:</sup><br>MR. T. HOLL & MS. K. J. NIELD | HOUSE TYPE<br>MODEL: HUNTLEY 27<br>FACADE: MAJESTIC |
|--------------------------------------------------------------------------------------------------------------------------------------------------------------------------------------------------------------------------------------------------------------------------------------------------------------------------------------------------|-------------------------------------------------------------------------------------------------------------------|-----------------------------------------------------|-----------------------------------------------------|
|                                                                                                                                                                                                                                                                                                                                                  | LEVEL 2, SUITE 1<br>RHODES NSW 2138<br>TELEPHONE 02 8765 5500<br>FAX 02 8765 8099<br>Builder's licence No. 33493C | SITE ADDRESS:<br>LOT 4 (DP UNREG.)                  | TYPE: DOUBLE GARAGE<br>SPECIFICATION: LUX           |
|                                                                                                                                                                                                                                                                                                                                                  |                                                                                                                   | WARRIEWOOD ROAD<br>WARRIEWOOD NSW 2102              | DRAWING TITLE:<br>ELEVATIONS 1-2                    |

|                              | THIS DRAWING IS SUBJECT TO COPYRIGHT LAWS AND<br>MAY NOT BE COPIED WITHOUT THE WRITTEN PERMISSION<br>OF RAWSON HOMES PTY LTD-ACN 053 733 841 |
|------------------------------|----------------------------------------------------------------------------------------------------------------------------------------------|
| <u>RID</u> G <u>E</u> HEIGHT | NOTE: NYLON MESH FLYSCREENS TO ALL OPENING<br>WINDOWS & STACKER DOORS (EXCLUDING HINGED DOORS)                                               |