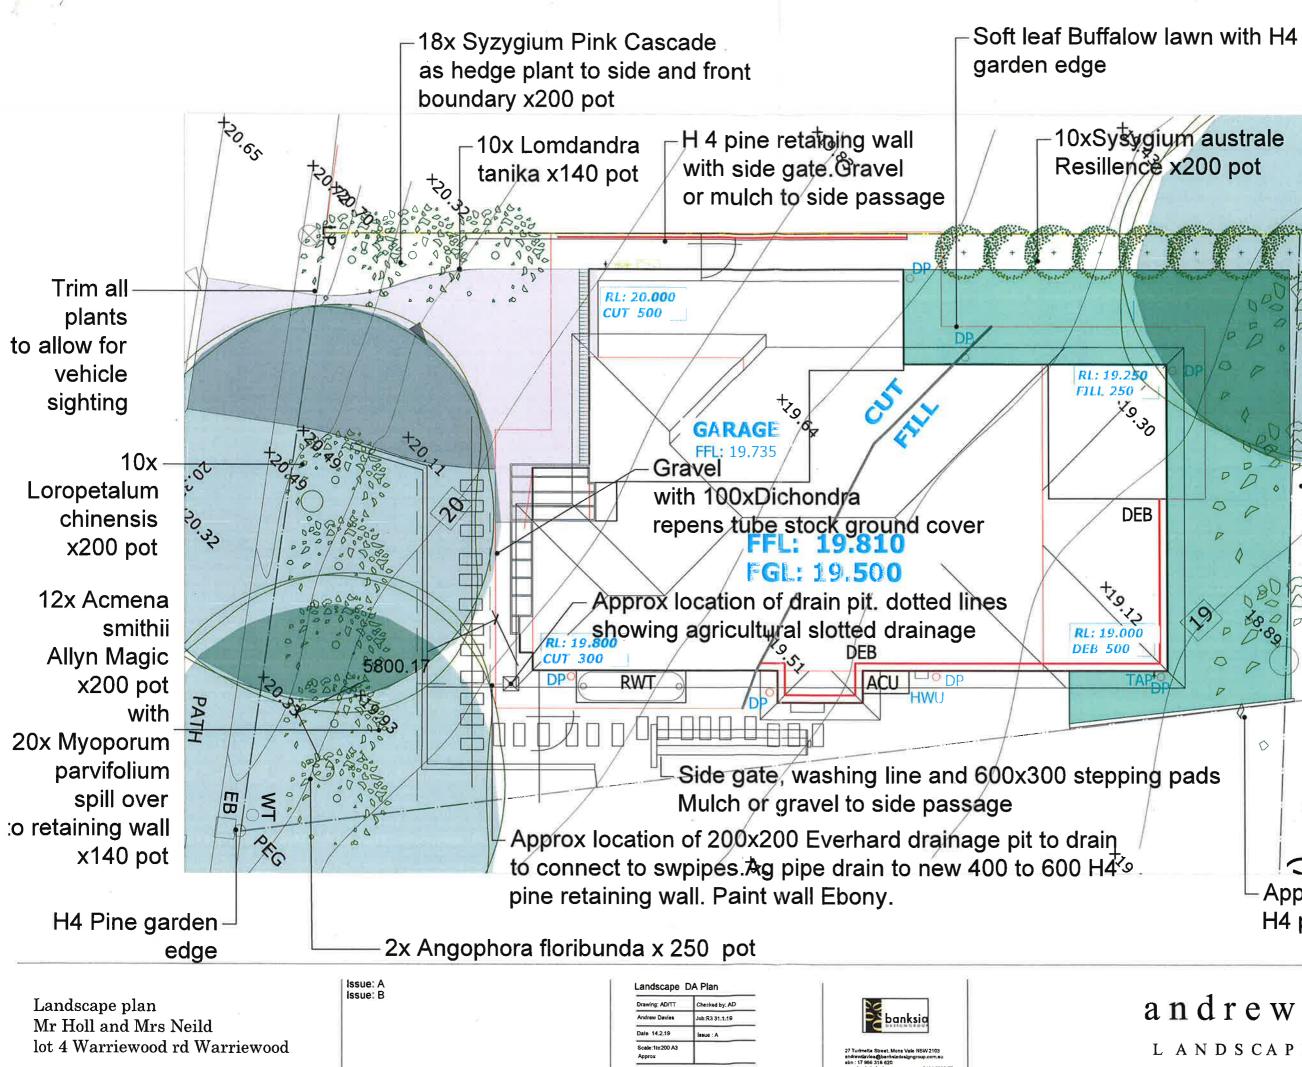

1x Ceratopetalum gummiferum Albrey's Red x250 pot 20x Dianella caerulea as under planting 140 pot 5xGrevillea flamingo 200 pot D D Approx location of H4 pine retaining wall

## Plant schedule

| Angophora floribunda         | Rough Barked Apple        | 250  | 10x10plus  | 2   |
|------------------------------|---------------------------|------|------------|-----|
| Acmena smithii Allyn Magic   | Lilly pilly hedge         | 200  | .6x1.2     | 12  |
| Ceratopetalum gummiferum     | NSW xmas bush             | 250  | 6.x8.0plus | 1   |
| Dianella caerulea            | Dianella                  | 140  | .6x.8      | 20  |
| Dichondra repens             | Kidney Weed               | tube | .4x.1      | 100 |
| Grevillea flamingo           | pink flowering Grevillea  | 200  | 3.0x4.0    | 5   |
| Lomdandra tanika             | fine leaf Lomandra        | 140  | .8x1.0     | 10  |
| Loropetalum chinensis        | Loropetalum               | 200  | 1.2x1.5    | 10  |
| Myoporum parvifolium         | Creeping Myoporum         | 140  | .8x.1      | 20  |
| Syzygium australe Resillence | Lilly pilly hedge         | 200  | .8x2.5     | 10  |
| Syzygium Pink Cascade        | Pink flowering Lillypilly | 200  | 1.5x2.0    | 18  |

## **Planting detail**

| ×                                       |                      |                                                                              |                                                                                                                                                      |     |
|-----------------------------------------|----------------------|------------------------------------------------------------------------------|------------------------------------------------------------------------------------------------------------------------------------------------------|-----|
| Landscape plan<br>Mr Holl and Mrs Neild | Issue: A<br>Issue: B | Landscape DA Plan Drewing: AD/TT Checked by: AD Andrew Davles Job:R3 31,1,19 | banksig                                                                                                                                              | a n |
| lot 4 Warriewood rd Warriewood          |                      | anu abi                                                                      | 27 Turtmila Street, Mone Vele NSW 2103<br>andrevstyjsa@bankaideigngroup.com.su<br>ab.: 17 068 316 620<br>www.bankaideideigngroup.com.su 0414 2800 57 | L A |

DRAINAGE: fall paving to lawn area

Install Everhard drainage pit to front of house.Liaise with Rawson Homes re connection to stormwater pipes

LIGHTING: to future plans TBA

MAINTENANCE: New plants to receive regular deep irrigation for a minimum 12 weeks establishment period. Seasonal pruning, fertilising and pest and disease checks to be carried out. Advice by qualified horticulturalist recommended