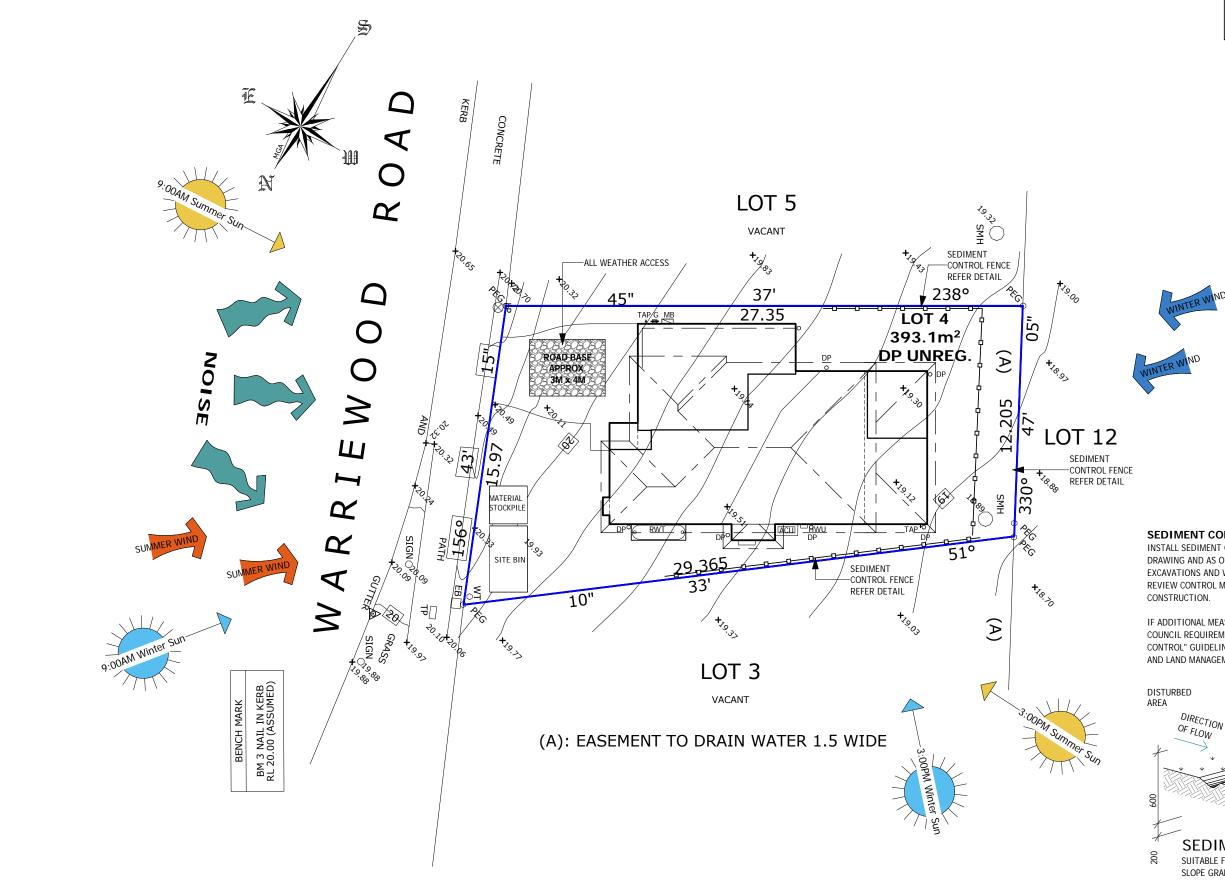

CLIENT: HOUSE TYPE NOTES: **RAWSON HOMES** HUNTLEY 27 MODEL: MR. T. HOLL & MS. K. J. NIELD PLEASE NOTE: DETAILS SHOWN ON THESE PLANS ARE INTENDED 1 HOMEBUSH BAY DRIVE, BLDG. F MAJESTIC TO BE ACCURATE - HOWEVER INFORMATION WRITTEN INTO FACADE: SITE ADDRESS: LEVEL 2, SUITE 1 INDIVIDUAL CONTRACTS WILL TAKE PRECEDENCE OVER PLANS DOUBLE GARAGE TYPE: \* ALL DIMENSIONS ARE IN MILLIMETRES **RHODES NSW 2138** LOT 4 (DP UNREG.) SPECIFICATION: LUX \* DO NOT SCALE - USE WRITTEN DIMENSIONS TELEPHONE 02 8765 5500 WARRIEWOOD ROAD \* ALL DIMENSIONS ARE TO STRUCTURAL FRAMES ONLY DRAWING TITLE: FAX 02 8765 8099 EXCLUDING FINISHED SURFACES WARRIEWOOD NSW 2102 SITE ANALYSIS & SEDIMEN Builder's licence No. 33493C

### SEDIMENT CONTROL

INSTALL SEDIMENT CONTROL STRUCTURES IN LOCATIONS INDICATED ON THIS DRAWING AND AS OTHERWISE REQUIRED TO CONTROL SEDIMENT DURING ALL EXCAVATIONS AND WHILST AREAS OF THE SITE ARE EXPOSED TO EROSION. REVIEW CONTROL MEASURES AND MAINTAIN STRUCTURES DURING

IF ADDITIONAL MEASURES ARE REQUIRED FOR EROSION AND CONTROL OR BY COUNCIL REQUIREMENTS, REFER TO "URBAN EROSION AND SEDIMENT CONTROL" GUIDELINES PREPARED BY THE DEPARTMENT OF CONSERVATION AND LAND MANAGEMENT.