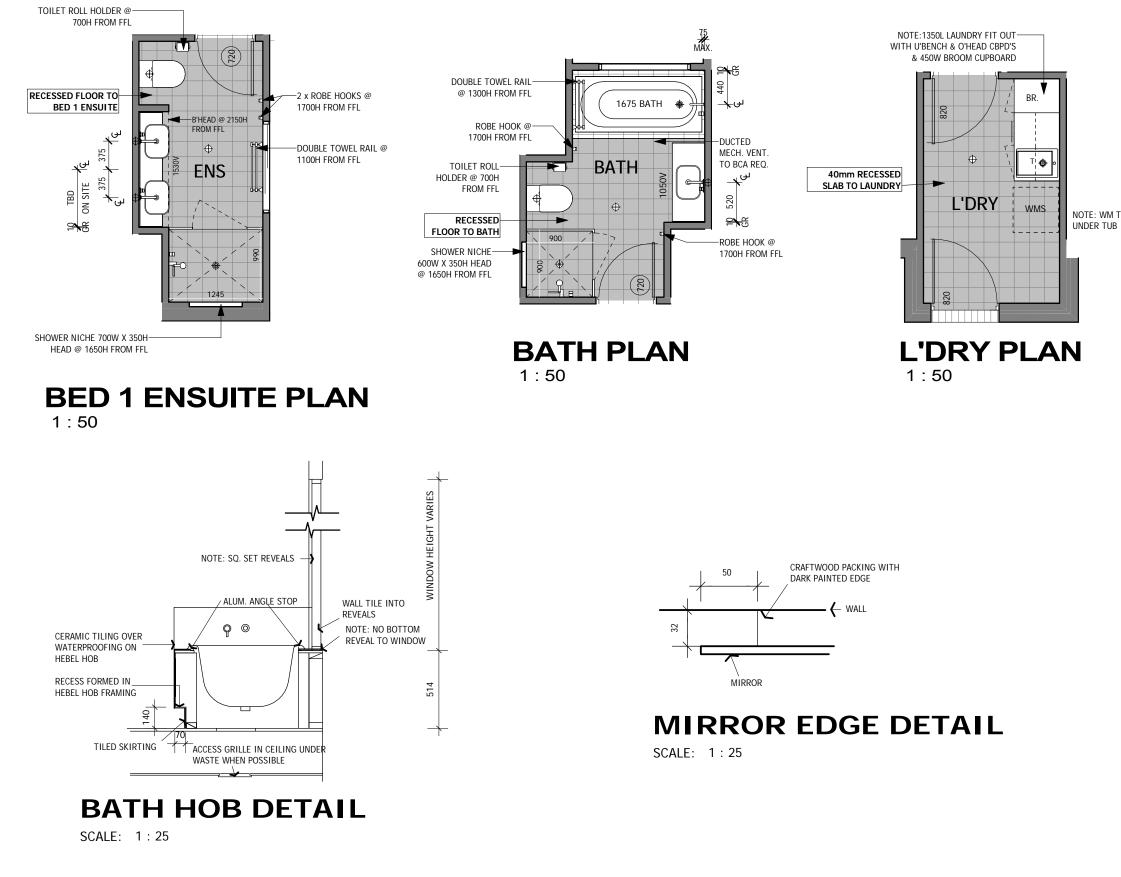

JOB No:

A008854

ISSUE:

В

DRWG No:

06

| NOTES:<br>PLEASE NOTE: DETAILS SHOWN ON THESE PLANS ARE INTENDED<br>TO BE ACCURATE - HOWEVER INFORMATION WRITTEN INTO<br>INDIVIDUAL CONTRACTS WILL TAKE PRECEDENCE OVER PLANS<br>* ALL DIMENSIONS ARE IN MILLIMETRES<br>* DO NOT SCALE - USE WRITTEN DIMENSIONS<br>* ALL DIMENSIONS ARE TO STRUCTURAL FRAMES ONLY<br>EXCLUDING FINISHED SURFACES | 1 HOMEBUSH BAY DRIVE, BLDG. F<br>LEVEL 2, SUITE 1<br>RHODES NSW 2138 | <sup>CLIENT:</sup><br>MR. T. HOLL & MS. K. J. NIELD |                                        | HUNTLEY 27<br>MAJESTIC             |                       |
|--------------------------------------------------------------------------------------------------------------------------------------------------------------------------------------------------------------------------------------------------------------------------------------------------------------------------------------------------|----------------------------------------------------------------------|-----------------------------------------------------|----------------------------------------|------------------------------------|-----------------------|
|                                                                                                                                                                                                                                                                                                                                                  |                                                                      | PRECEDENCE OVER PLANS<br>TRES RHODES NSW 2138       |                                        | SITE ADDRESS:<br>LOT 4 (DP UNREG.) | TYPE:<br>SPECIFICATIO |
|                                                                                                                                                                                                                                                                                                                                                  | FAX 02 8765 8099<br>Builder's licence No. 33493C                     |                                                     | WARRIEWOOD ROAD<br>WARRIEWOOD NSW 2102 | DRAWING TIT                        | REA DETAILS           |

|              | THIS DRAWING IS SUBJECT TO COPYRIGHT LAWS AND<br>MAY NOT BE COPIED WITHOUT THE WRITTEN PERMISSION<br>OF RAWSON HOMES PTY LTD-ACN 053 733 841                                                                                                                                                                                                                                                                                                                                                              |
|--------------|-----------------------------------------------------------------------------------------------------------------------------------------------------------------------------------------------------------------------------------------------------------------------------------------------------------------------------------------------------------------------------------------------------------------------------------------------------------------------------------------------------------|
|              | LAUNDRY / WC<br>• PROVIDE SKIRTING TILE TO PERIMETER<br>WALLS OF LAUNDRY<br>• TILED SPLASHBACK OVER LAUNDRY TUB<br>& BENCH @ 650mm HIGH<br>BATHROOM                                                                                                                                                                                                                                                                                                                                                       |
| M TAPS<br>UB | <ul> <li>PROVIDE 2100 HIGH TILES TO SHOWER RECESS 500 OVER BATH &amp; SKIRTING TILE TO PERIMETER WALL</li> <li>1900H SHOWER HEAD FROM FFL TO UNDERSIDE OF SHOWER HEAD</li> <li>FLOATING VANITIES</li> <li>340H TILED SPLASHBACKS ABOVE VANITIES WITH FLOATING MIRROR OVER ON 32mm BOARD, 130mm FROM SIDE OF VANITY, MAX. HEIGHT 880mm</li> <li>PROVIDE KICKER TO BATH HOB 140H x 70W</li> <li>WALL MOUNTED TAPS &amp; SPOUT TO VANITIES &amp; BATH</li> <li>SMART FLOOR WASTE TO ALL WET AREAS</li> </ul> |
|              |                                                                                                                                                                                                                                                                                                                                                                                                                                                                                                           |