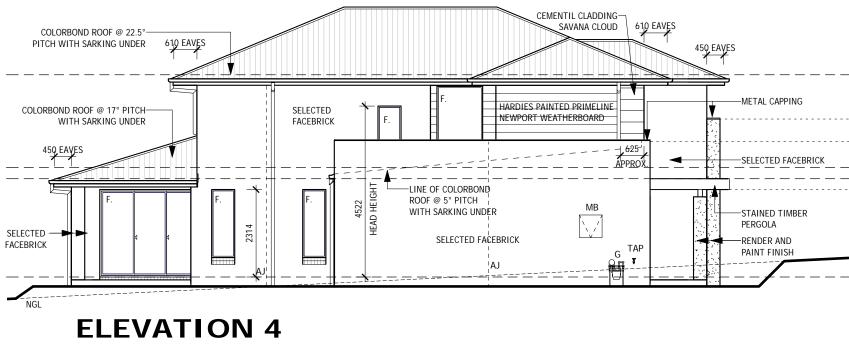

| 1 | VIC | )T | F٩ |
|---|-----|----|----|

| NOTES:<br>PLEASE NOTE: DETAILS SHOWN ON THESE PLANS ARE INTENDED<br>TO BE ACCURATE - HOWEVER INFORMATION WRITTEN INTO<br>INDIVIDUAL CONTRACTS WILL TAKE PRECEDENCE OVER PLANS<br>* ALL DIMENSIONS ARE IN MILLIMETRES<br>* DO NOT SCALE - USE WRITTEN DIMENSIONS | RAWSON HOMES<br>1 HOMEBUSH BAY DRIVE, BLDG. F                 | <sup>CLIENT:</sup><br>MR. T. HOLL & MS. K. J. NIELD | HOUSE TYPE<br>MODEL: HUNTLEY 27<br>FACADE: MAJESTIC |
|-----------------------------------------------------------------------------------------------------------------------------------------------------------------------------------------------------------------------------------------------------------------|---------------------------------------------------------------|-----------------------------------------------------|-----------------------------------------------------|
|                                                                                                                                                                                                                                                                 | LEVEL 2, SUITE 1<br>RHODES NSW 2138<br>TELEPHONE 02 8765 5500 | site address:<br>LOT 4 (DP UNREG.)                  | TYPE: DOUBLE GARAGE<br>SPECIFICATION: LUX           |
| * ALL DIMENSIONS ARE TO STRUCTURAL FRAMES ONLY<br>EXCLUDING FINISHED SURFACES                                                                                                                                                                                   | FAX 02 8765 8099<br>Builder's licence No. 33493C              | WARRIEWOOD ROAD<br>WARRIEWOOD NSW 2102              | DRAWING TITLE:<br>ELEVATIONS 3-4                    |

|                     | MAY NOT BE      | NG IS SUBJECT TO<br>COPIED WITHOUT<br>HOMES PTY LTD-A | THE WRITTEN       | PERMISSION                    |
|---------------------|-----------------|-------------------------------------------------------|-------------------|-------------------------------|
| Q <u>E</u> HEIGHT   |                 | N MESH FLYSCREE                                       |                   |                               |
| R <u>CE</u> ILING   |                 |                                                       |                   |                               |
|                     |                 |                                                       |                   |                               |
| R<br>IL <u>IN</u> G |                 |                                                       |                   |                               |
|                     |                 |                                                       |                   |                               |
|                     |                 |                                                       |                   |                               |
| D <u>OR</u>         |                 |                                                       |                   |                               |
|                     |                 |                                                       |                   |                               |
|                     |                 |                                                       |                   |                               |
|                     |                 |                                                       |                   |                               |
|                     |                 |                                                       |                   |                               |
|                     |                 |                                                       |                   |                               |
| <b>\</b>            |                 |                                                       |                   |                               |
|                     |                 |                                                       |                   |                               |
| 2310 J              |                 |                                                       |                   |                               |
|                     |                 |                                                       |                   |                               |
|                     |                 |                                                       |                   |                               |
|                     |                 |                                                       |                   |                               |
|                     |                 |                                                       |                   |                               |
|                     | DRAWN BY:<br>DD | DATE DRAWN:<br>12.11.18                               | CHECKED BY:<br>QC | APPROVED FOR<br>CONSTRUCTION: |
|                     | COUNCIL ARE     |                                                       | SCALE:<br>1       | : 100                         |
|                     |                 |                                                       |                   | ISSUE                         |