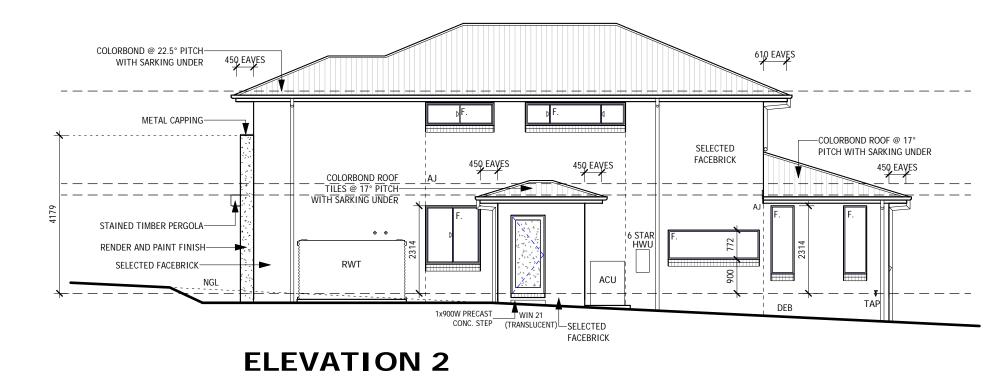

| 1 | VIC | )T | F٩ |
|---|-----|----|----|

| NOTES:<br>PLEASE NOTE: DETAILS SHOWN ON THESE PLANS ARE INTENDED<br>TO BE ACCURATE - HOWEVER INFORMATION WRITTEN INTO<br>INDIVIDUAL CONTRACTS WILL TAKE PRECEDENCE OVER PLANS<br>* ALL DIMENSIONS ARE IN MILLIMETRES<br>* DO NOT SCALE - USE WRITTEN DIMENSIONS | RAWSON HOMES<br>1 HOMEBUSH BAY DRIVE, BLDG. F                 | <sup>CLIENT:</sup><br>MR. T. HOLL & MS. K. J. NIELD | HOUSE TYPE<br>MODEL: HUNTLEY 27<br>FACADE: MAJESTIC |
|-----------------------------------------------------------------------------------------------------------------------------------------------------------------------------------------------------------------------------------------------------------------|---------------------------------------------------------------|-----------------------------------------------------|-----------------------------------------------------|
|                                                                                                                                                                                                                                                                 | LEVEL 2, SUITE 1<br>RHODES NSW 2138<br>TELEPHONE 02 8765 5500 | site address:<br>LOT 4 (DP UNREG.)                  | TYPE: DOUBLE GARAGE<br>SPECIFICATION: LUX           |
| * ALL DIMENSIONS ARE TO STRUCTURAL FRAMES ONLY<br>EXCLUDING FINISHED SURFACES                                                                                                                                                                                   | FAX 02 8765 8099<br>Builder's licence No. 33493C              | WARRIEWOOD ROAD<br>WARRIEWOOD NSW 2102              | DRAWING TITLE:<br>ELEVATIONS 3-4                    |

|                     | MAY NOT BE      | NG IS SUBJECT TO<br>COPIED WITHOUT<br>HOMES PTY LTD-A | THE WRITTEN       | PERMISSION                    |
|---------------------|-----------------|-------------------------------------------------------|-------------------|-------------------------------|
| Q <u>E</u> HEIGHT   |                 | N MESH FLYSCREE                                       |                   |                               |
| R <u>CE</u> ILING   |                 |                                                       |                   |                               |
|                     |                 |                                                       |                   |                               |
| R<br>IL <u>IN</u> G |                 |                                                       |                   |                               |
|                     |                 |                                                       |                   |                               |
|                     |                 |                                                       |                   |                               |
| D <u>OR</u>         |                 |                                                       |                   |                               |
|                     |                 |                                                       |                   |                               |
|                     |                 |                                                       |                   |                               |
|                     |                 |                                                       |                   |                               |
|                     |                 |                                                       |                   |                               |
|                     |                 |                                                       |                   |                               |
| <b>\</b>            |                 |                                                       |                   |                               |
|                     |                 |                                                       |                   |                               |
| 2310 J              |                 |                                                       |                   |                               |
|                     |                 |                                                       |                   |                               |
|                     |                 |                                                       |                   |                               |
|                     |                 |                                                       |                   |                               |
|                     |                 |                                                       |                   |                               |
|                     | DRAWN BY:<br>DD | DATE DRAWN:<br>12.11.18                               | CHECKED BY:<br>QC | APPROVED FOR<br>CONSTRUCTION: |
|                     | COUNCIL ARE     |                                                       | SCALE:<br>1       | : 100                         |
|                     |                 |                                                       |                   | ISSUE                         |