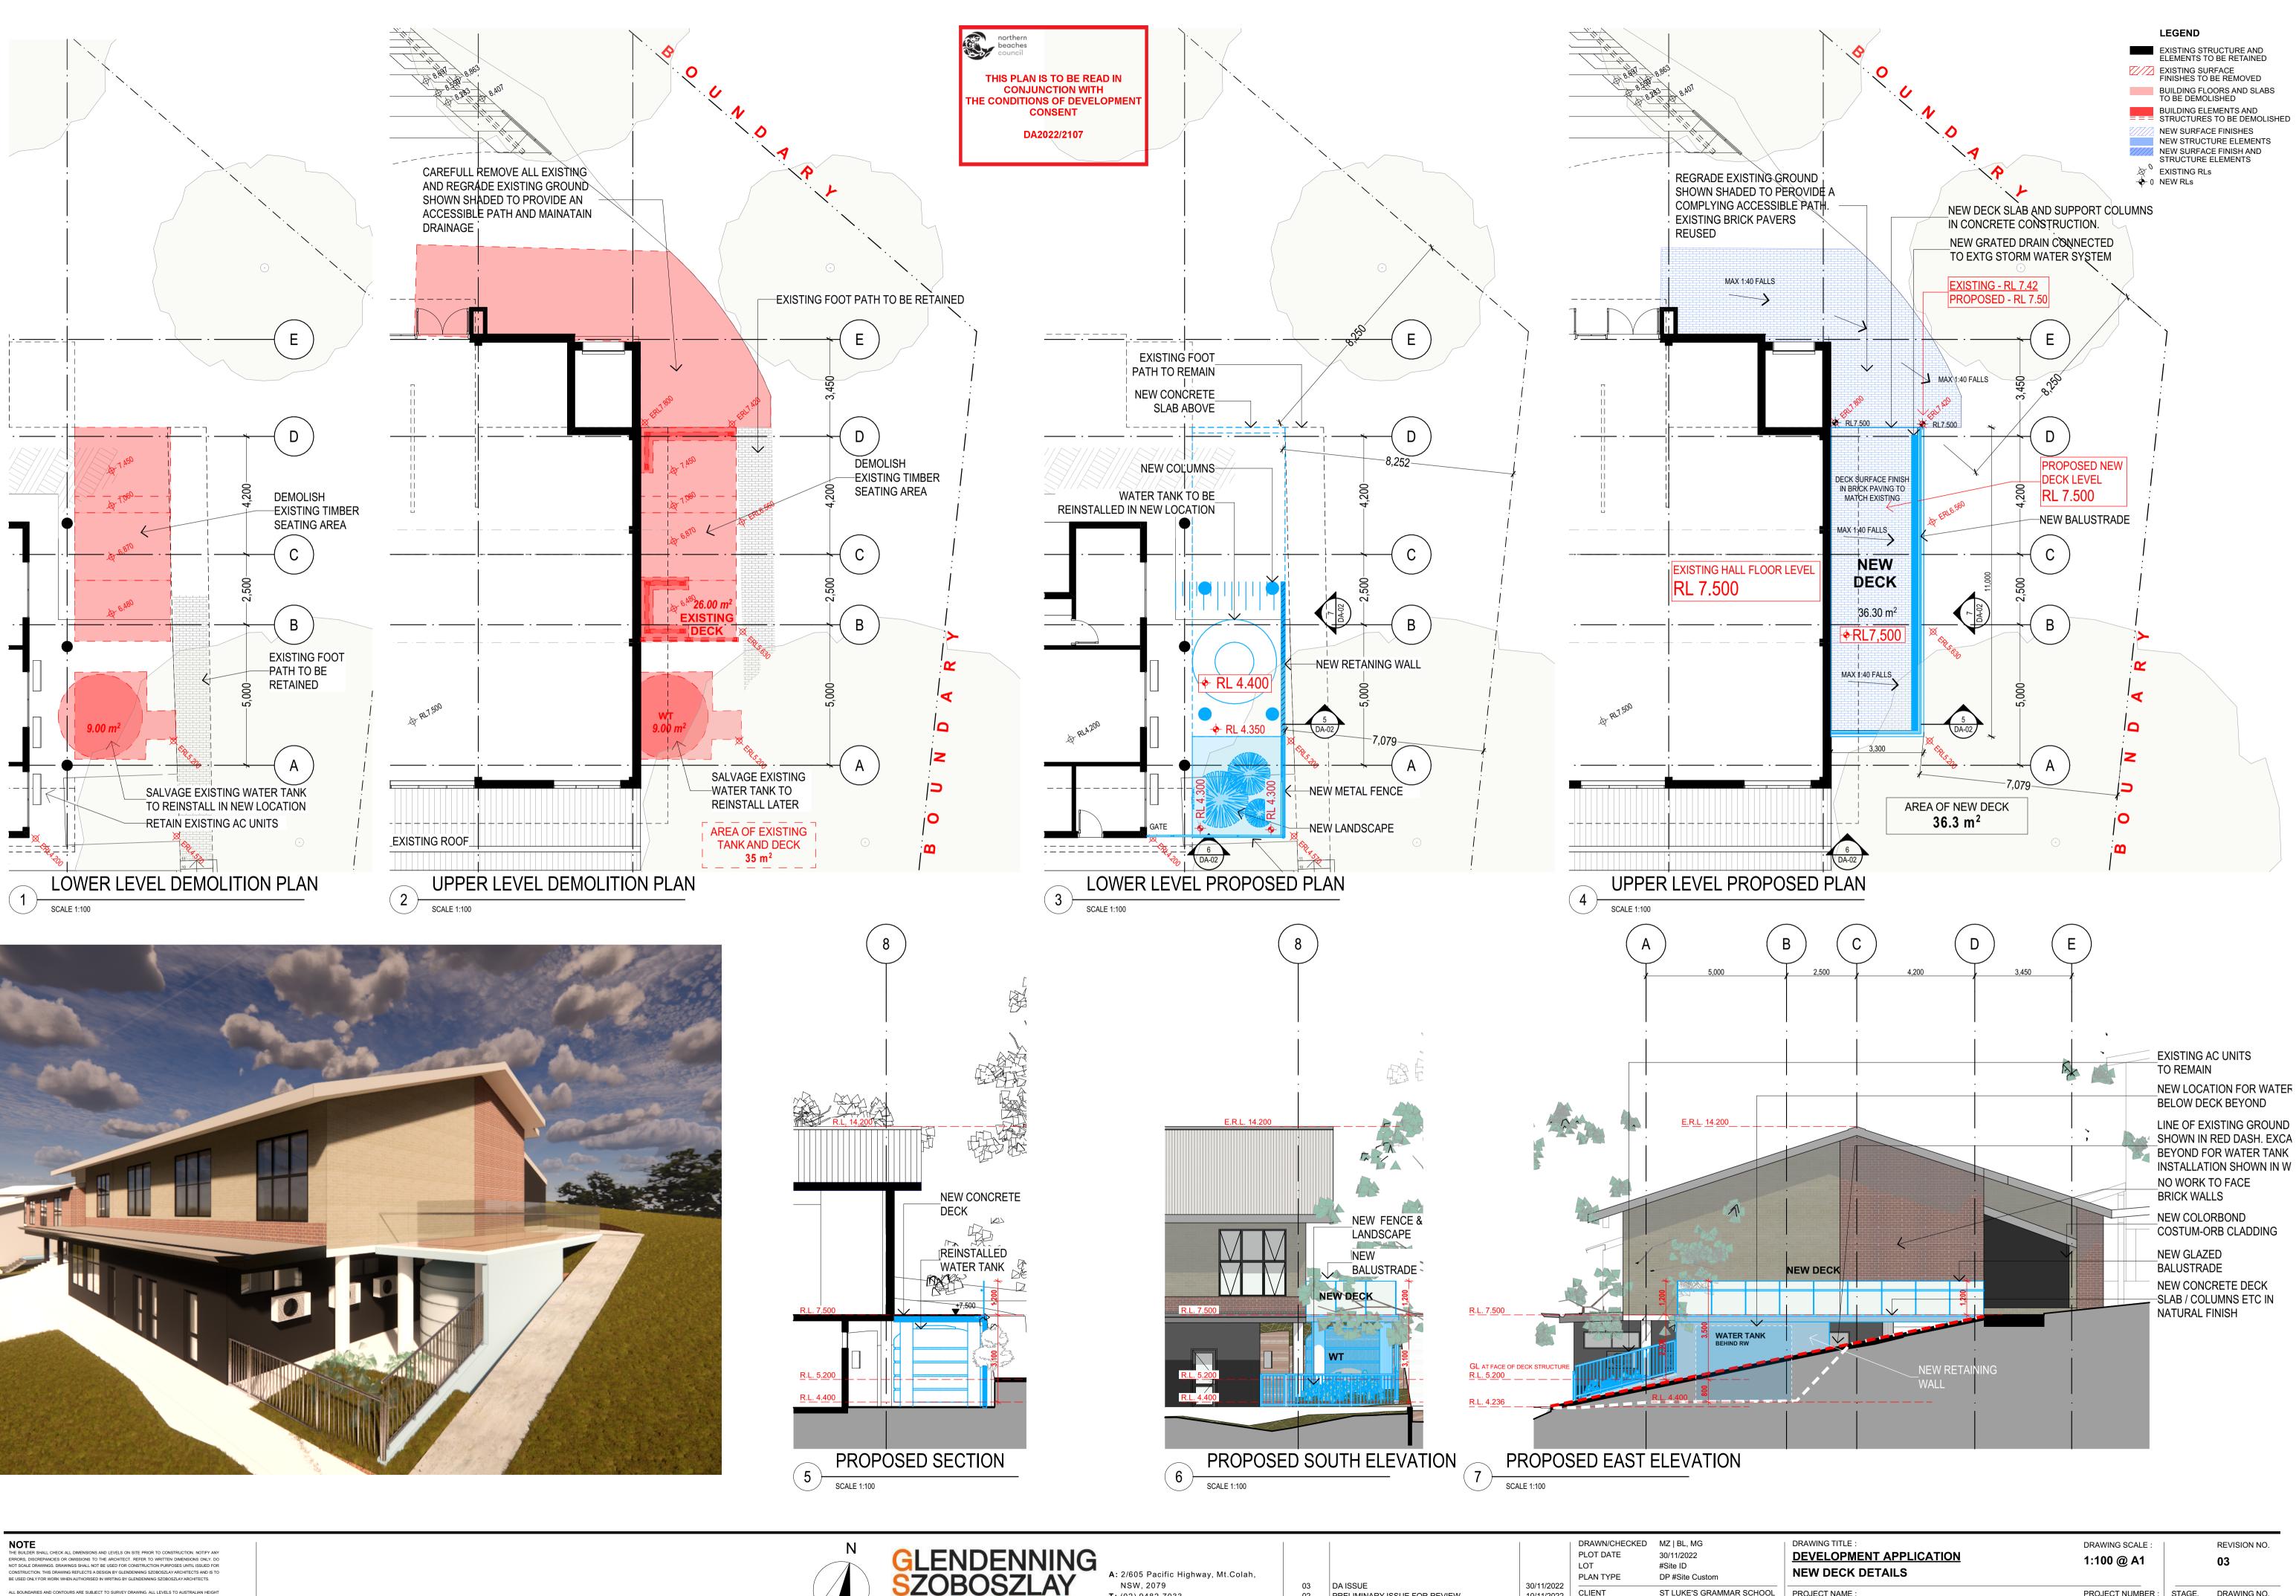

|           | DRAWING TITLE :<br><u>DEVELOPMENT APPLICATION</u><br>NEW DECK DETAILS | DRAWING SCALE :<br>1:100 @ A1 |        | REVISION NO.<br><b>03</b> |  |
|-----------|-----------------------------------------------------------------------|-------------------------------|--------|---------------------------|--|
| AR SCHOOL | PROJECT NAME :                                                        | PROJECT NUMBER :              | STAGE. | DRAWING NO.               |  |
| SW 2104   | ST LUKE'S GRAMMAR SCHOOL, BAYVIEW                                     | 1403                          | DA     | DA-02                     |  |