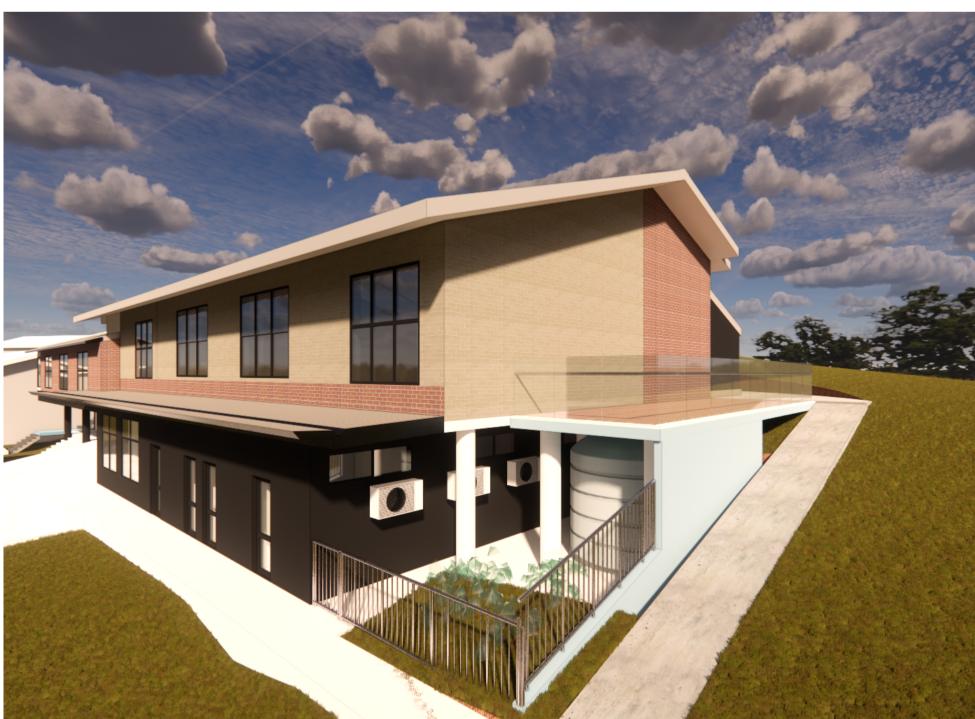

|           | DRAWING TITLE :<br><u>DEVELOPMENT APPLICATION</u><br>NEW DECK DETAILS | DRAWING SCALE :<br>1:100 @ A1 |        | REVISION NO.<br><b>03</b> |  |
|-----------|-----------------------------------------------------------------------|-------------------------------|--------|---------------------------|--|
| AR SCHOOL | PROJECT NAME :                                                        | PROJECT NUMBER :              | STAGE. | DRAWING NO.               |  |
| SW 2104   | ST LUKE'S GRAMMAR SCHOOL, BAYVIEW                                     | 1403                          | DA     | DA-02                     |  |