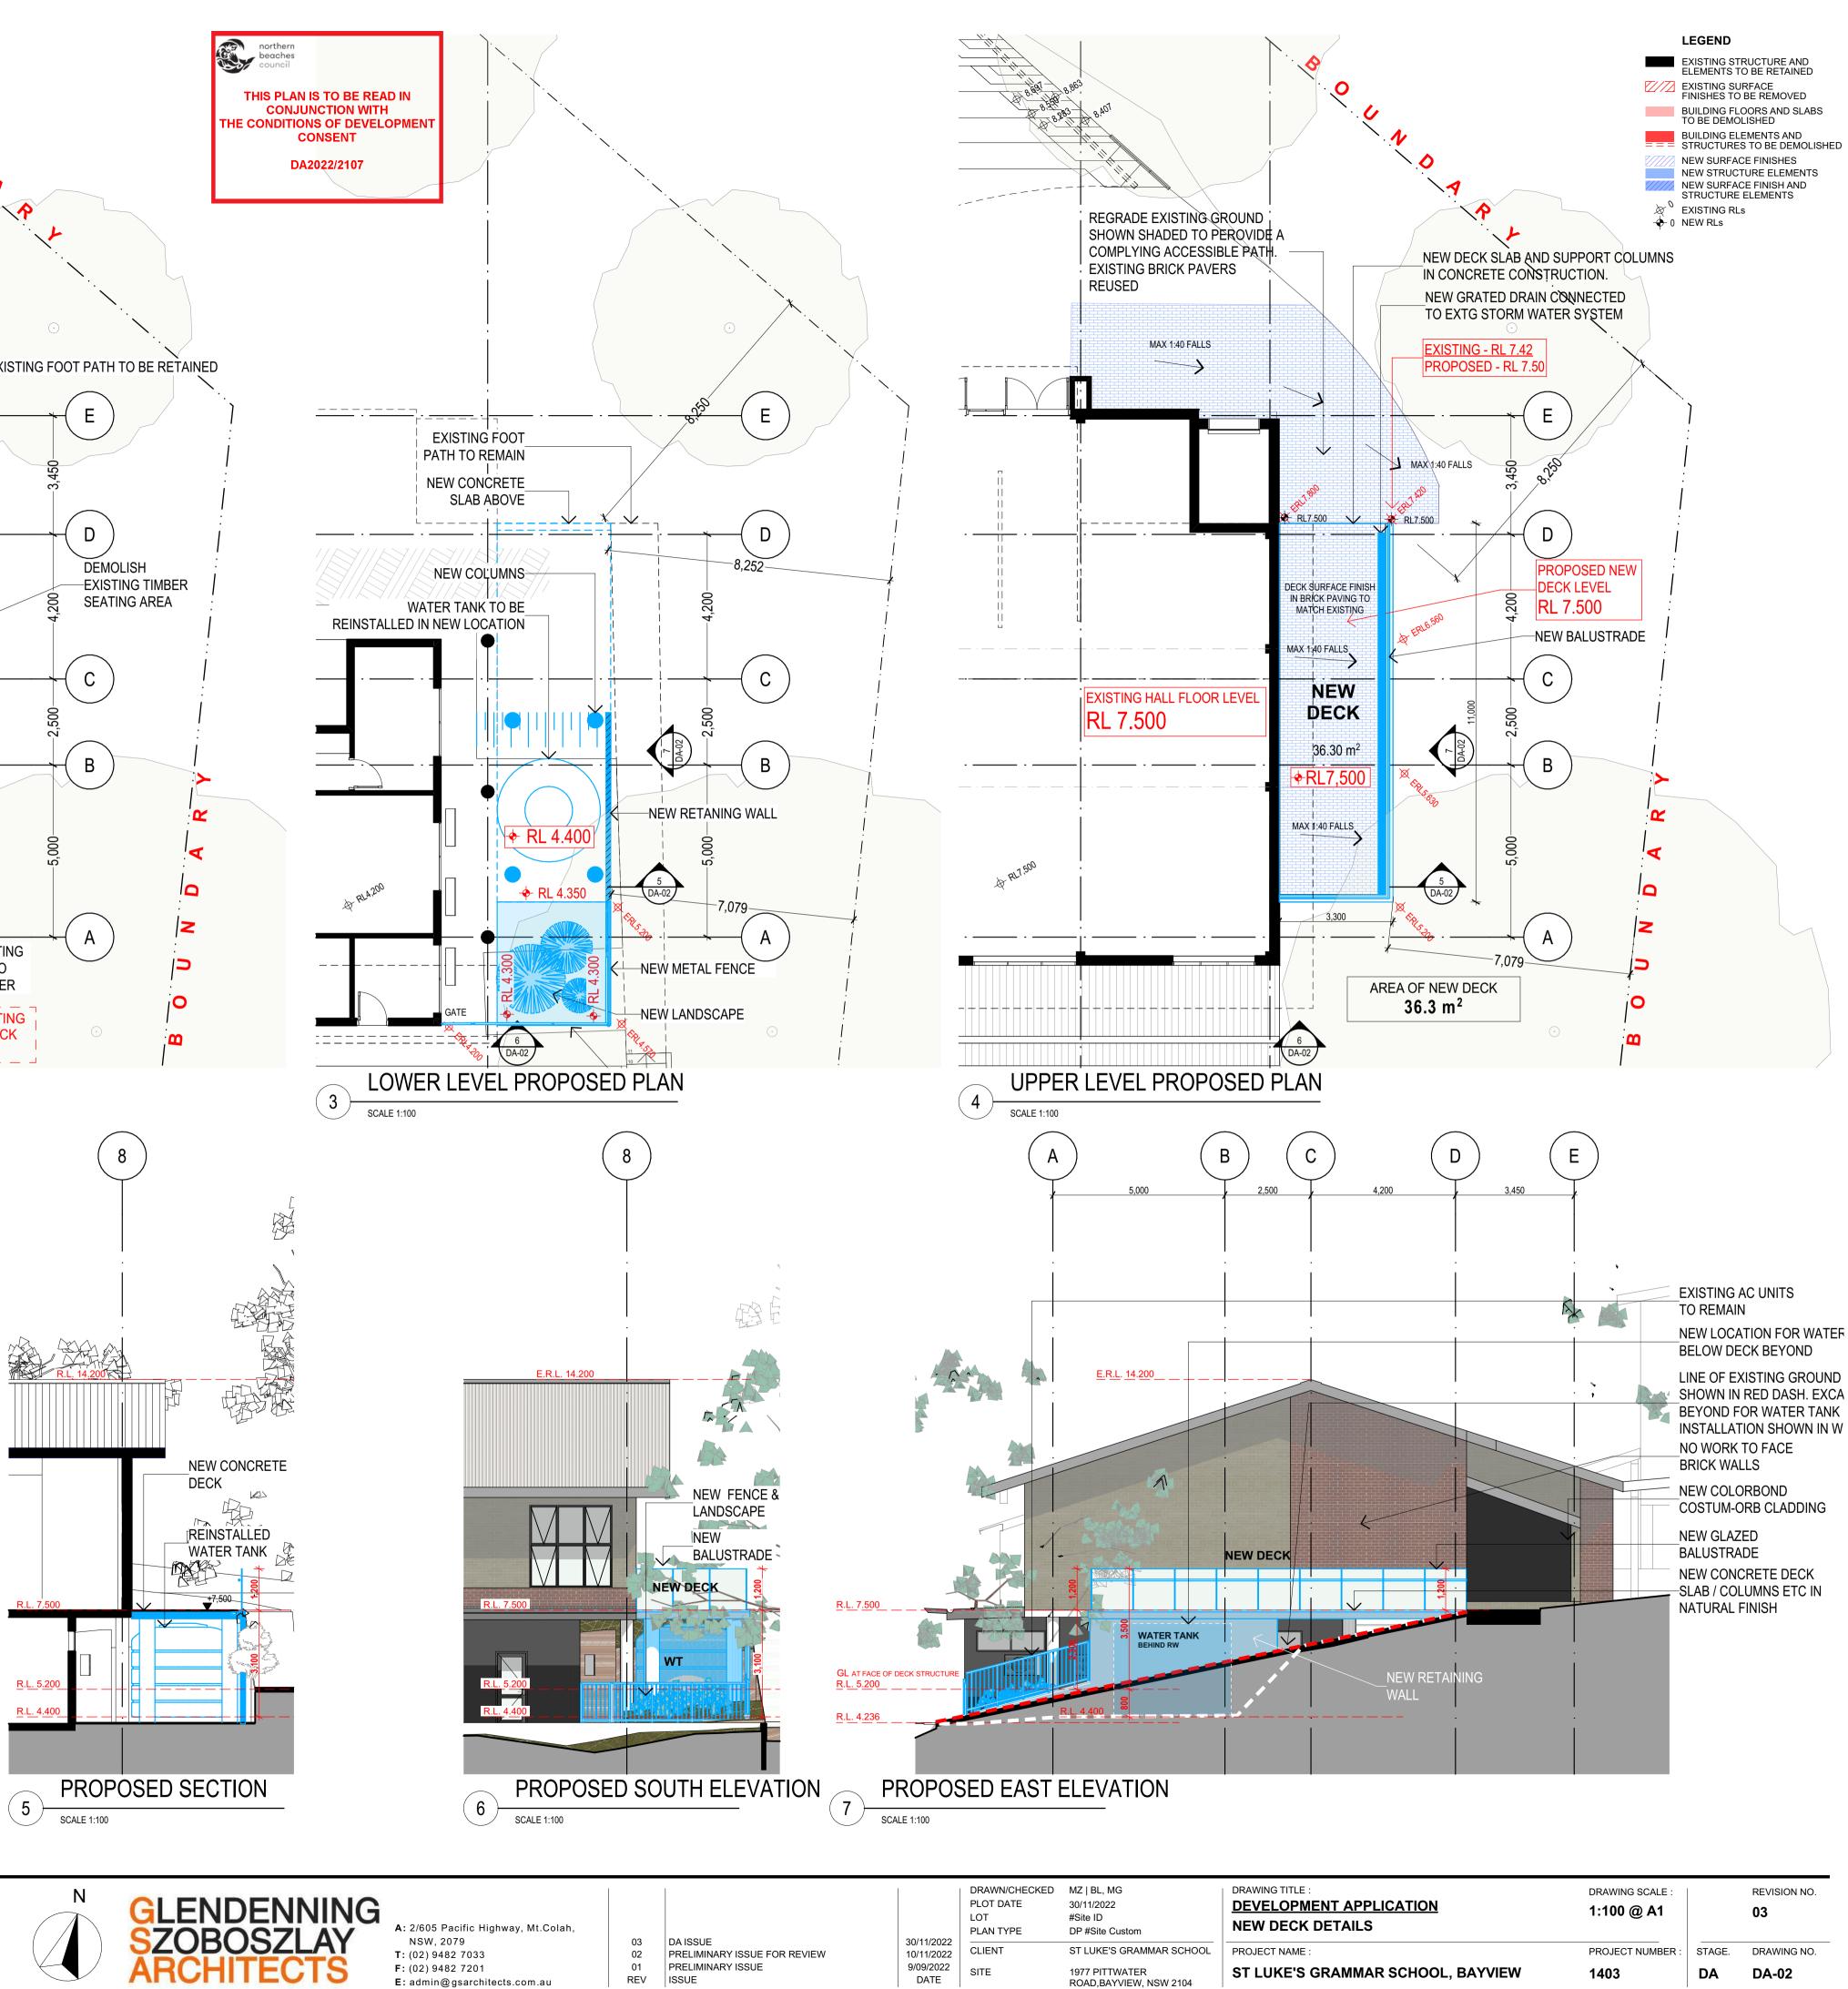

|           | DRAWING TITLE :<br><u>DEVELOPMENT APPLICATION</u><br>NEW DECK DETAILS | DRAWING SCALE :<br>1:100 @ A1 |        | REVISION NO.<br><b>03</b> |  |
|-----------|-----------------------------------------------------------------------|-------------------------------|--------|---------------------------|--|
| AR SCHOOL | PROJECT NAME :                                                        | PROJECT NUMBER :              | STAGE. | DRAWING NO.               |  |
| SW 2104   | ST LUKE'S GRAMMAR SCHOOL, BAYVIEW                                     | 1403                          | DA     | DA-02                     |  |