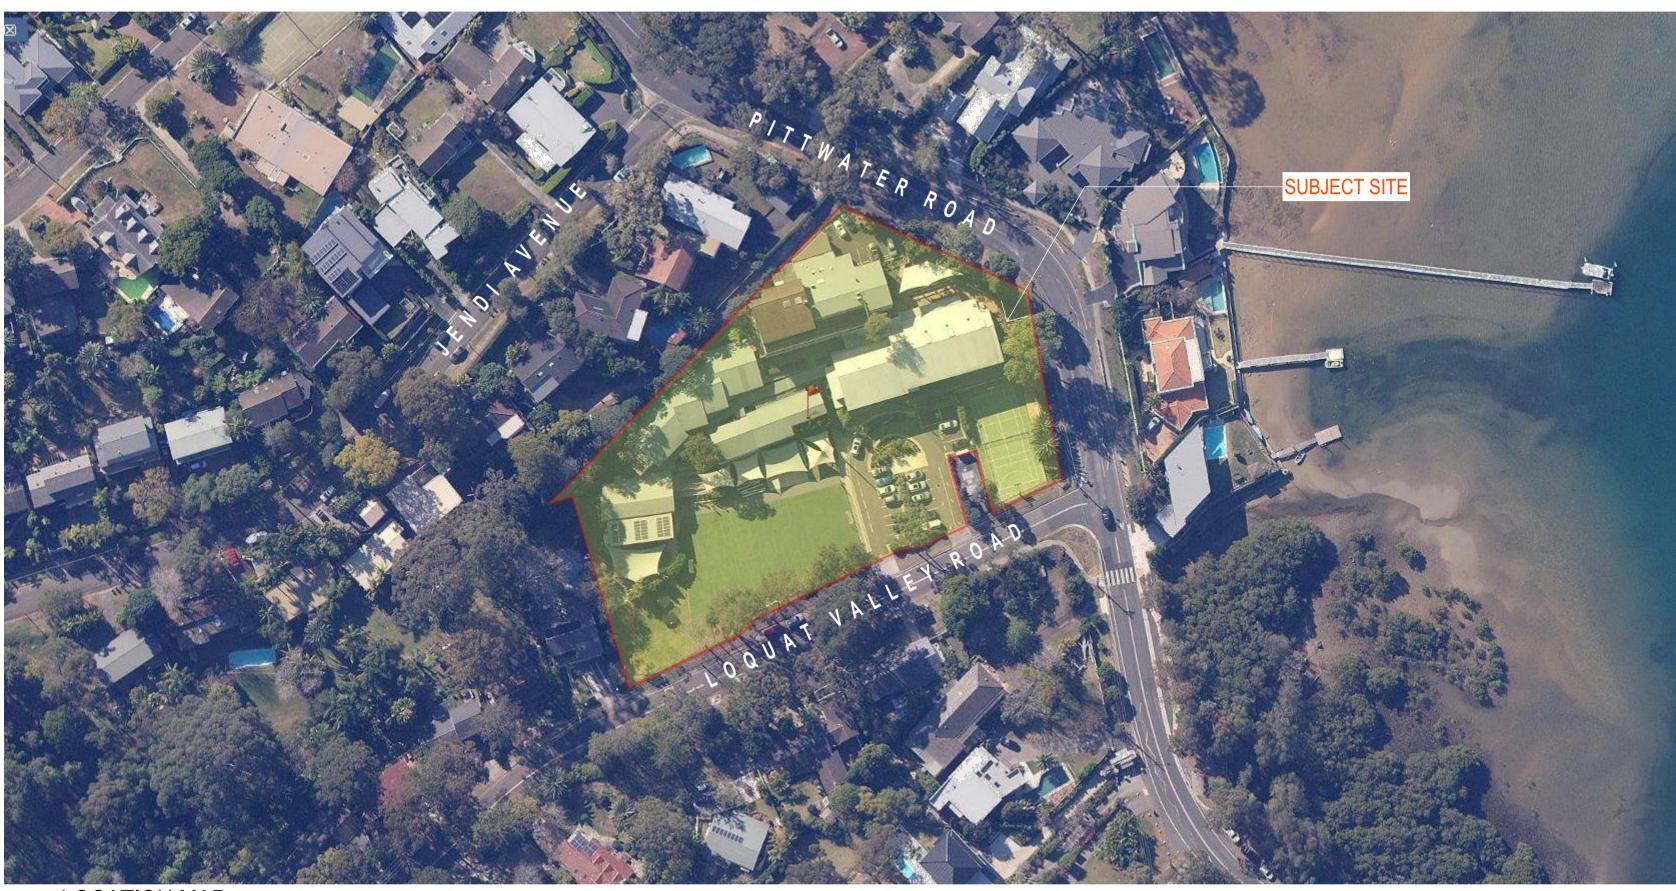

## ST LUKE'S GRAMMAR SCHOOL, BAYVIEW 1977 PITTWATER ROAD, BAYVIEW, NSW 2104

LOCATION MAP SCALE 1:1

1

\* THIS ISSUE DOES NOT SUGGEST IN ANY WAY THE CONSTRUCTION CAN BE CARRIED OUT PRIOR THE GRANT OF CC APPROVAL