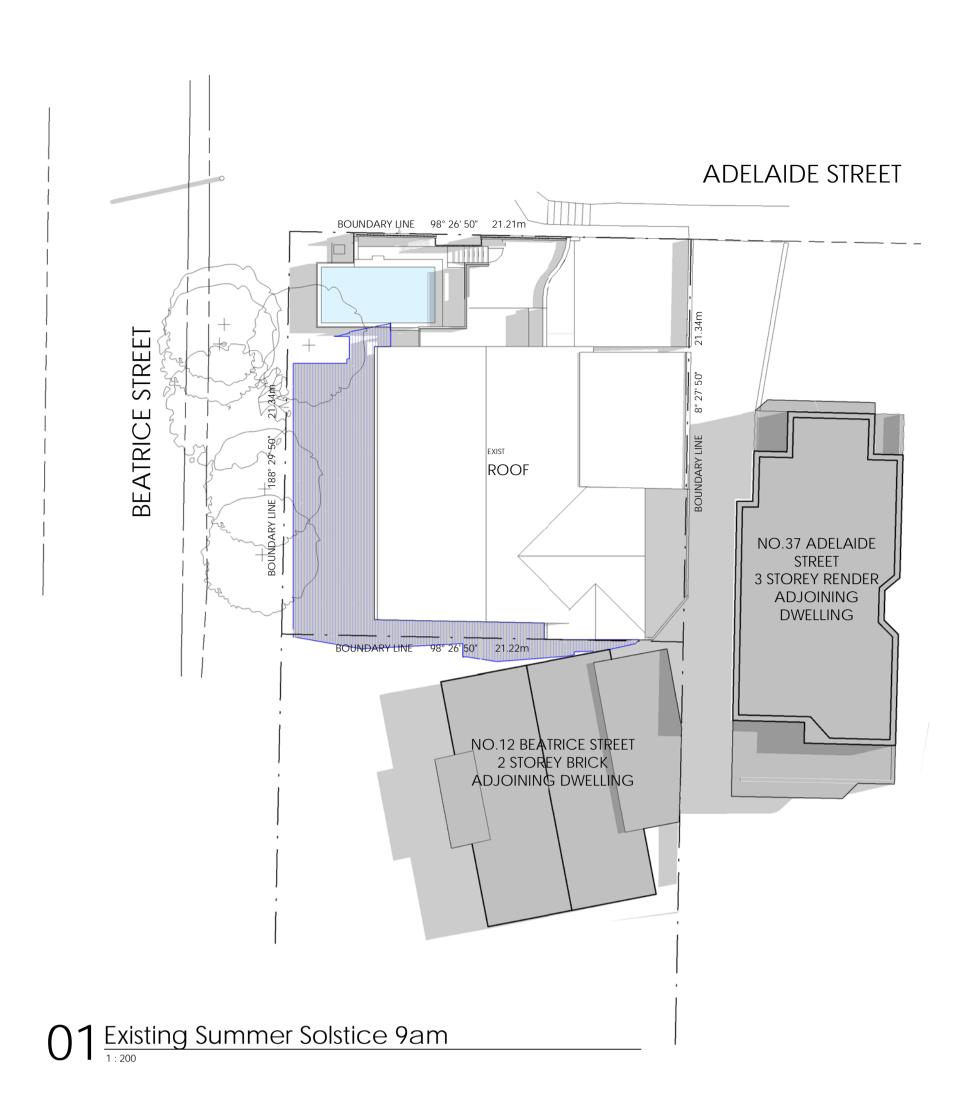

Legend

SHADOWS CAST BY EXISTING BUILDING
NEW SHADOWS CAST BY PROPOSED BUILDING
SHADOWS CAST BY NEIGHBOURS
REDUCTION IN SHADOWS CAST BY PROPOSED

Project Manager

Linked Project Management

01 410 45

Geotron Engineering Consultants
L35
100 BARANGAROO AVE
SYDNEY

02 8046 7576

Proje

CLONTARF RESIDENCE 39 Adelaide Street Clontarf NSW for

Gina Minks + Mark Tafft

Drawing Name

7240

Existing Shadow Diagrams - Summer Solstice

| Date     | Scale        | Sheet Size |
|----------|--------------|------------|
| 06/02/19 | As indicated | @ A1       |
|          |              |            |
| Reg No.  | Drawn        | Chk.       |
| 7413     | CBS          | CT         |
|          |              |            |
| Job No.  | Drawing No.  | Revision   |