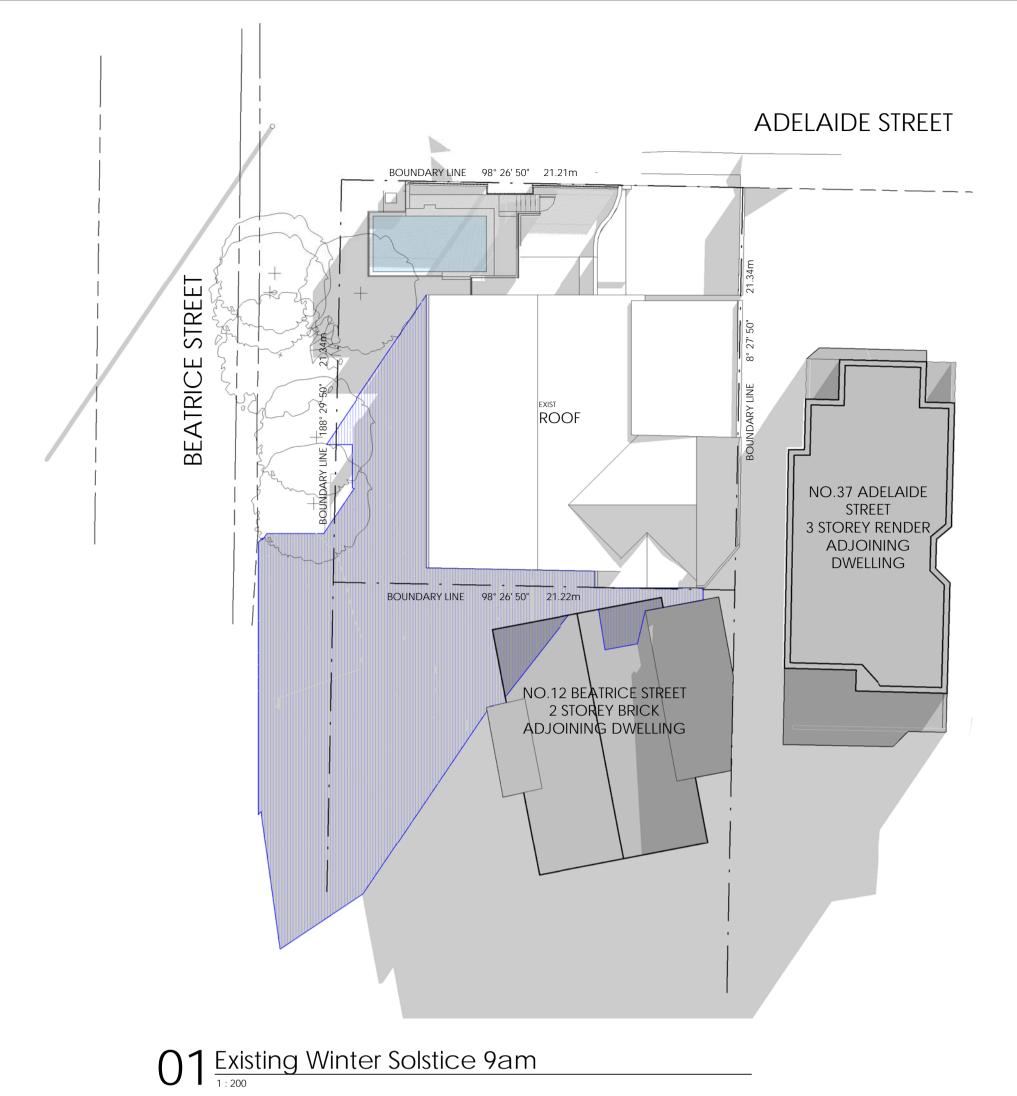

ADELAIDE STREET BOUNDARY LINE 98° 26' 50" 21.21m BEATRICE ROOF NO.37 ADELAIDE STREET 3 STOREY RENDER ADJOINING DWELLING BOUNDARY LINE 98° 26' 50" 21.22m NO.12 BEATRICE STREET
2 STOREY BRICK
ADJOINING DWELLING

Nominated Architects Craig Taylor 7413 - © Copyright 2019.

SHADOWS CAST BY EXISTING BUILDING NEW SHADOWS CAST BY PROPOSED BUILDING SHADOWS CAST BY NEIGHBOURS REDUCTION IN SHADOWS CAST BY PROPOSED

Linked Project Management

Geotron Engineering Consultants 100 BARANGAROO AVE SYDNEY

02 8046 7576

CLONTARF RESIDENCE 39 Adelaide Street Clontarf NSW

Gina Minks + Mark Tafft

Drawing Name

Existing Shadow Diagrams - Winter Solstice

| ate     | Scale        | Sheet Size |
|---------|--------------|------------|
| 6/02/19 | As indicated | @ A1       |
| eg No.  | Drawn        | Chk.       |
| 413     | CBS          | СТ         |
|         |              |            |