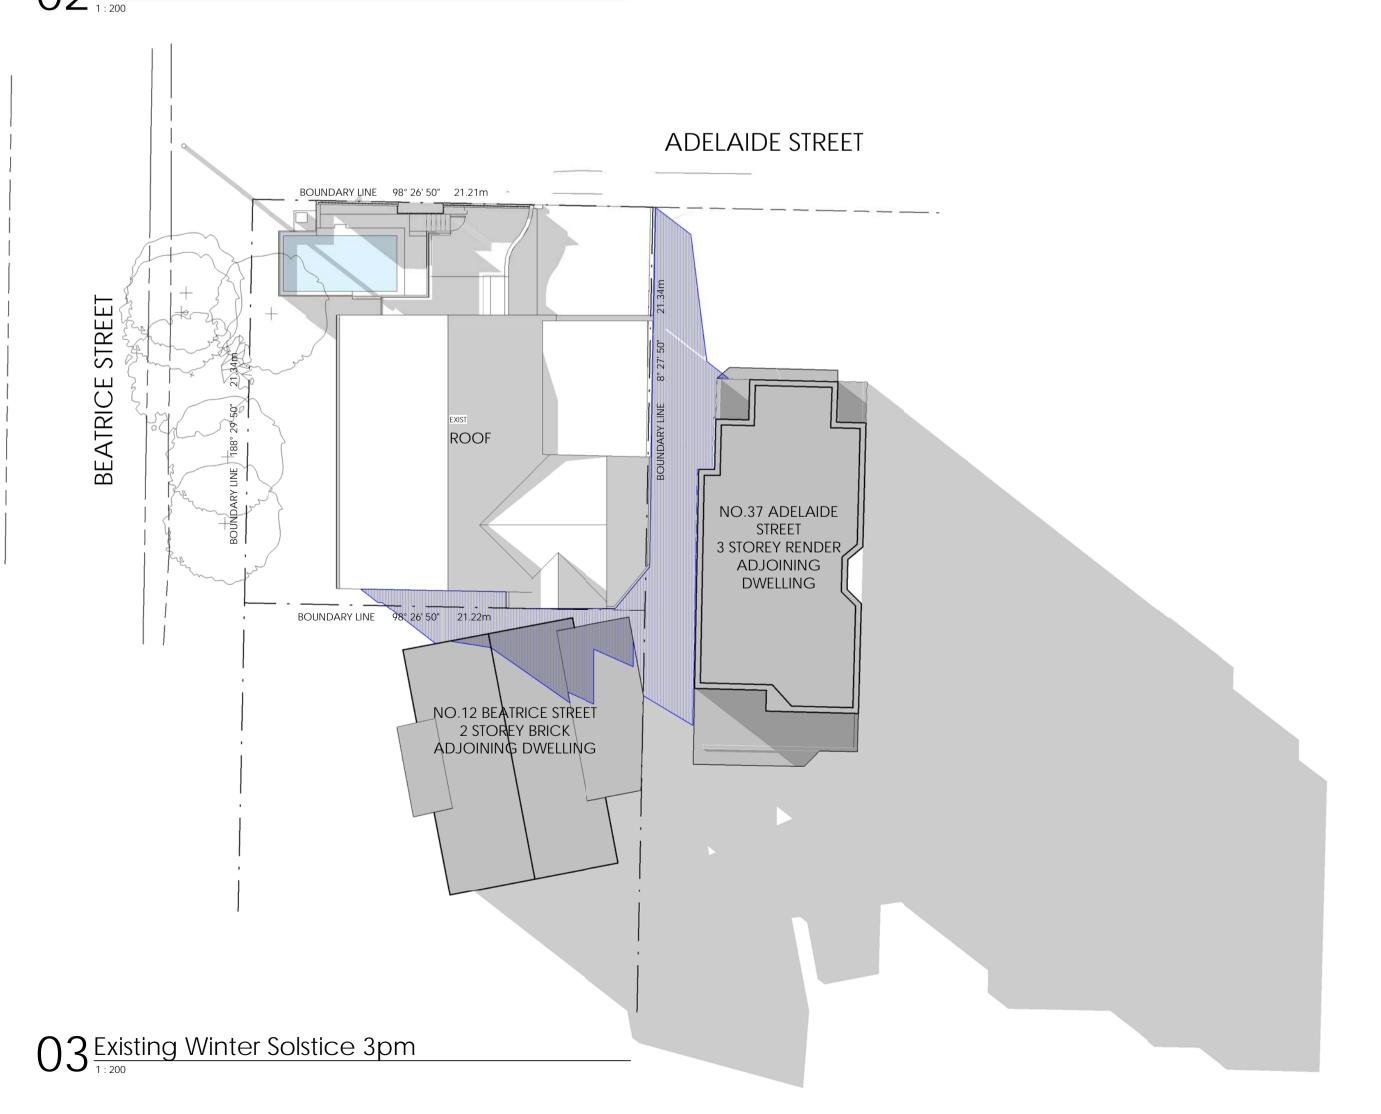

Nominated Architects Craig Taylor 7413 - © Copyright 2019.

SHADOWS CAST BY EXISTING BUILDING NEW SHADOWS CAST BY PROPOSED BUILDING SHADOWS CAST BY NEIGHBOURS REDUCTION IN SHADOWS CAST BY PROPOSED

Linked Project Management

Geotron Engineering Consultants 100 BARANGAROO AVE SYDNEY

02 8046 7576

CLONTARF RESIDENCE 39 Adelaide Street Clontarf NSW

Gina Minks + Mark Tafft

Drawing Name

Existing Shadow Diagrams - Winter Solstice

| ate     | Scale        | Sheet Size |
|---------|--------------|------------|
| 6/02/19 | As indicated | @ A1       |
| eg No.  | Drawn        | Chk.       |
| 413     | CBS          | СТ         |
|         |              |            |