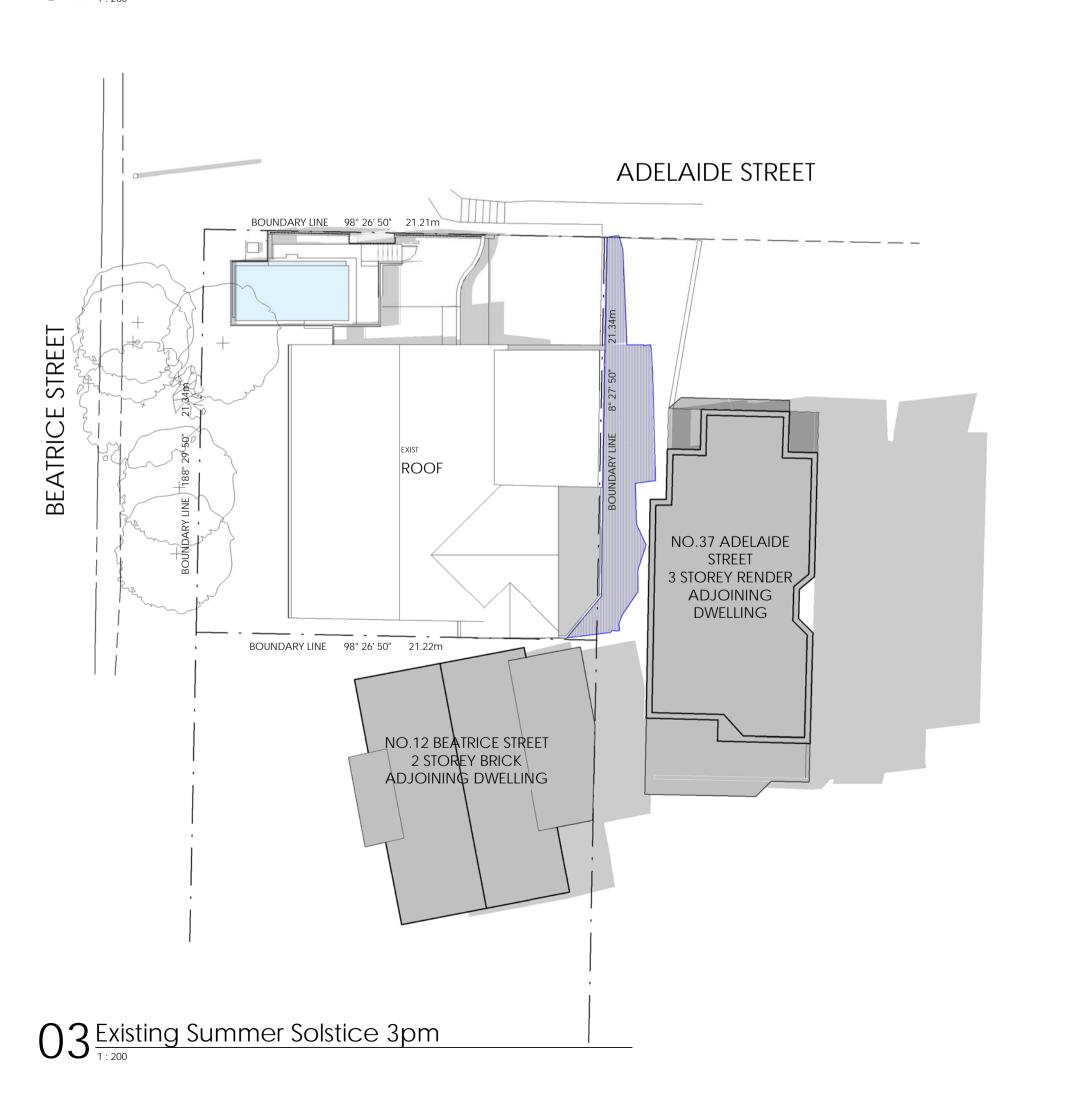

02 8046 7576

Proje

CLONTARF RESIDENCE 39 Adelaide Street Clontarf NSW for

Gina Minks + Mark Tafft

Drawing Name

7240

Existing Shadow Diagrams - Summer Solstice

| Date     | Scale        | Sheet Size |
|----------|--------------|------------|
| 06/02/19 | As indicated | @ A1       |
|          |              |            |
| Reg No.  | Drawn        | Chk.       |
| 7413     | CBS          | CT         |
|          |              |            |
| Job No.  | Drawing No.  | Revision   |