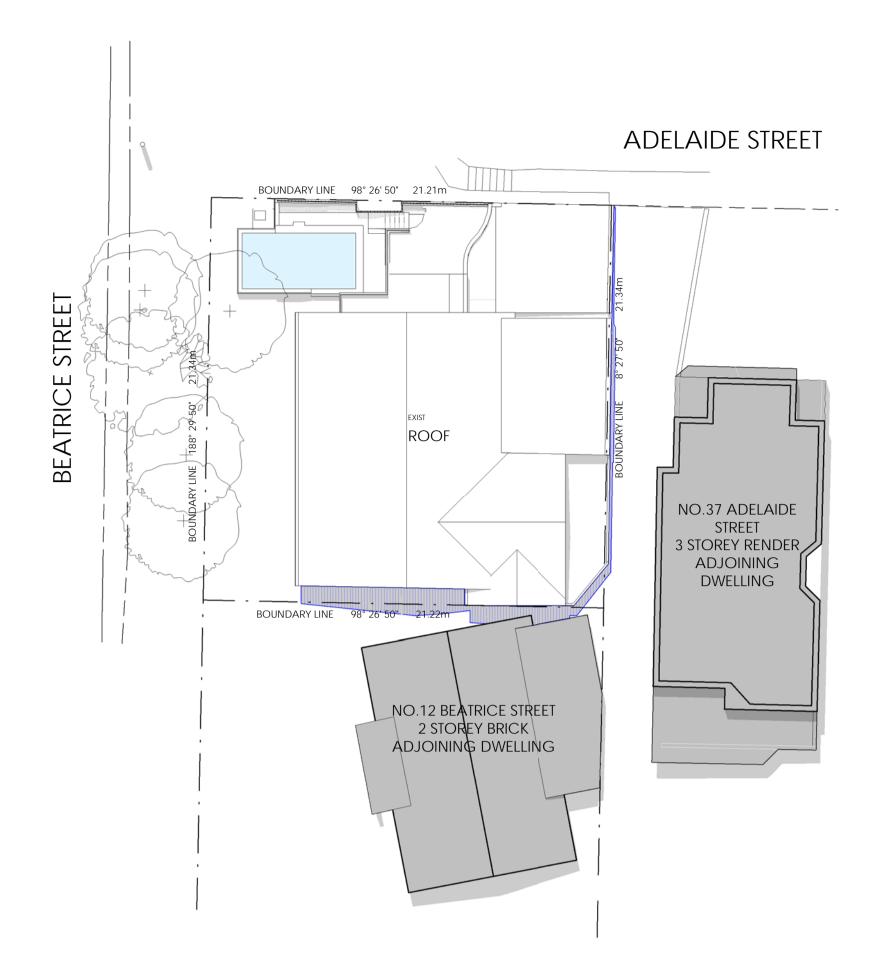

Legend

SHADOWS CAST BY EXISTING BUILDING
NEW SHADOWS CAST BY PROPOSED BUILDING
SHADOWS CAST BY NEIGHBOURS
REDUCTION IN SHADOWS CAST BY PROPOSED

Project Manager

Linked Project Management

01 410 45

Geotron Engineering Consultants
L35
100 BARANGAROO AVE
SYDNEY

02 8046 7576

Proje

CLONTARF RESIDENCE 39 Adelaide Street Clontarf NSW for

Gina Minks + Mark Tafft

Drawing Name

7240

Existing Shadow Diagrams - Summer Solstice

| Date     | Scale        | Sheet Size |
|----------|--------------|------------|
| 06/02/19 | As indicated | @ A1       |
|          |              |            |
| Reg No.  | Drawn        | Chk.       |
| 7413     | CBS          | CT         |
|          |              |            |
| Job No.  | Drawing No.  | Revision   |