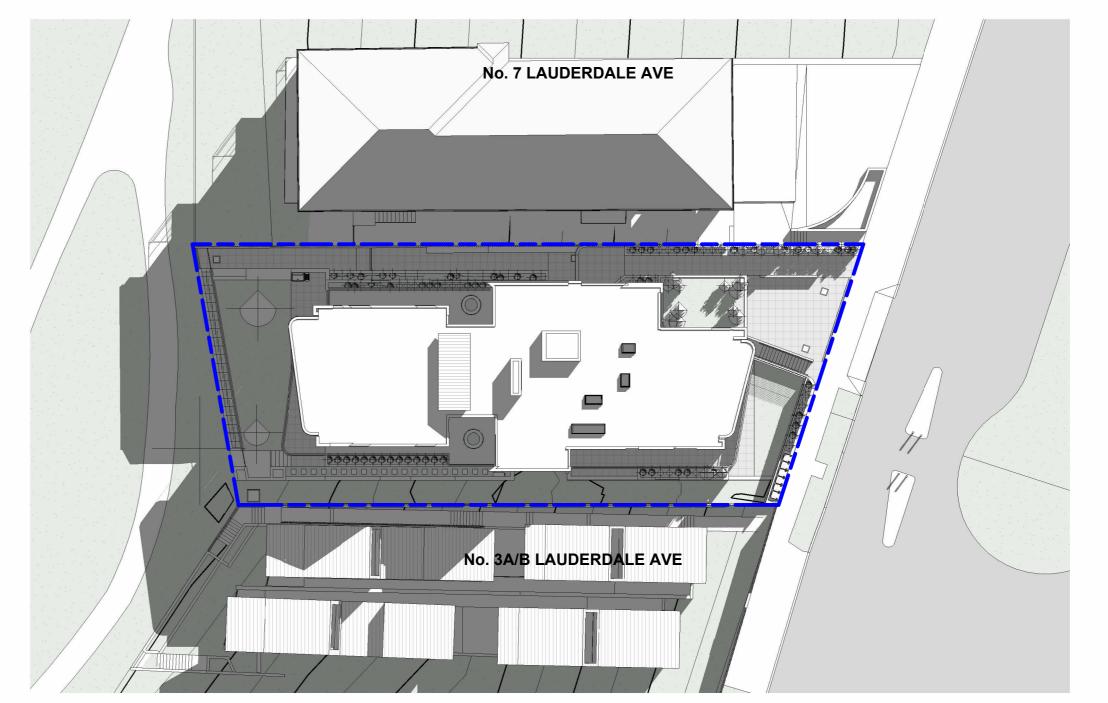

5 Lauderdale Ave, Fairlight HPG project Lauderdale
Pty Ltd and COP Project
Lauderdale Pty Ltd

**PRELIMIN** View from the sun

PROJECT No 28 NUMBER REVISION DA5402 DA1