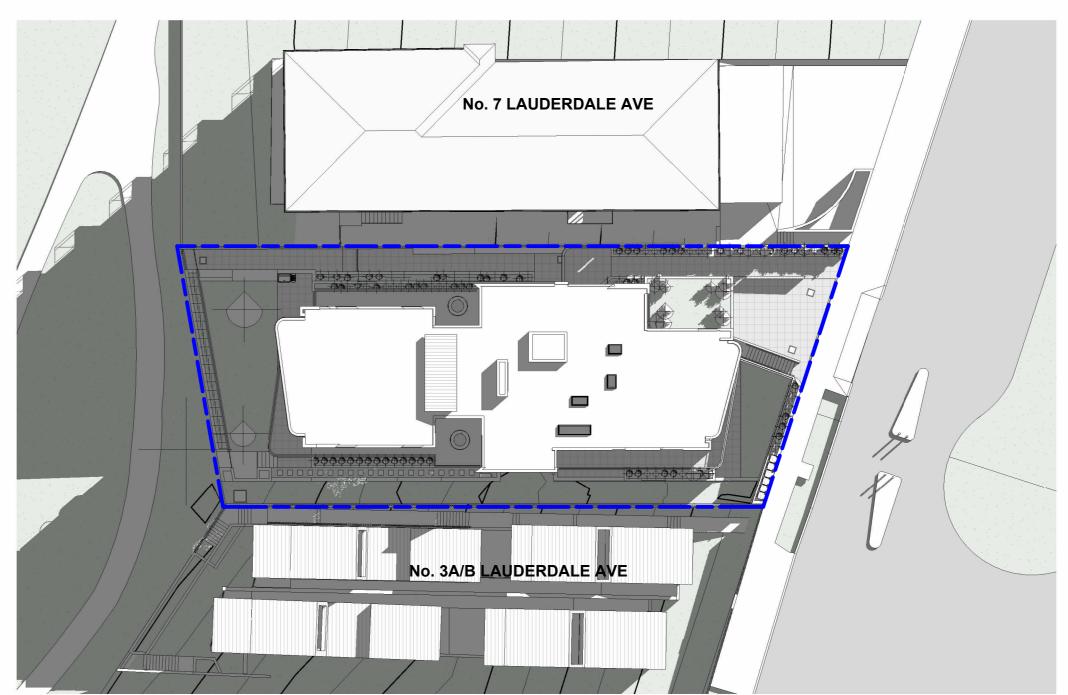

Fairlight HPG project Lauderdale Pty Ltd and COP Project Lauderdale Pty Ltd

No 28 NUMBER REVISION
DA5401 DA1

PROJECT

21 June 10AM Existing

21 June 11AM Existing

21 June 10AM Proposed

21 June 11AM Proposed

DO NOT SCALE FROM DRAWINGS, USE FIGURED DIMENSIONS ONLY. ENSURE THAT THE DRAWINGS USED CARRY THE LATEST REVISION NO. READ IN CONJUNCTION WITH CONSULTANTS' DRAWINGS, SPECIFICATIONS AND REPORTS - REFER CONTRACT DRAWING LIST.