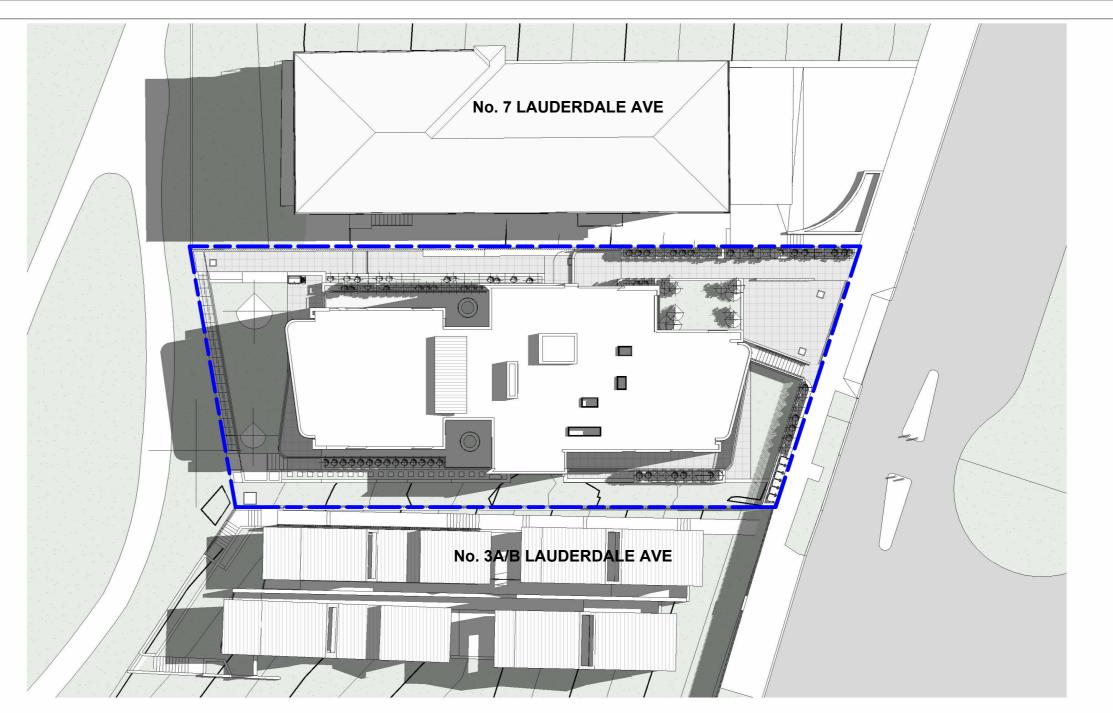

## 21 June 12PM Existing

21 June 1PM Existing

21 June 2PM Existing

21 June 12PM Proposed

21 June 1PM Proposed

21 June 2 PM Proposed

DO NOT SCALE FROM DRAWINGS, USE FIGURED DIMENSIONS ONLY. ENSURE THAT THE DRAWINGS USED CARRY THE LATEST REVISION NO. READ IN CONJUNCTION WITH CONSULTANTS' DRAWINGS, SPECIFICATIONS AND REPORTS - REFER CONTRACT DRAWING LIST.

GENERAL NOTES

- ALL DIMENSIONS TO BE CHECKED ON SITE BEFORE COMMENCEMENT OF WORK.
  ALL DISCREPANCIES TO BE BROUGHT TO THE ATTENTION OF THE ARCHITECT.
  LARGER SCALE DRAWINGS AND WRITTEN DIMENSIONS TAKE PRECEDENCE.
  ENSURE ALL WORKS COMPLY WITH THE PROVISIONS OF THE CURRENT NCC.
  ALL LEVELS TO AHD.