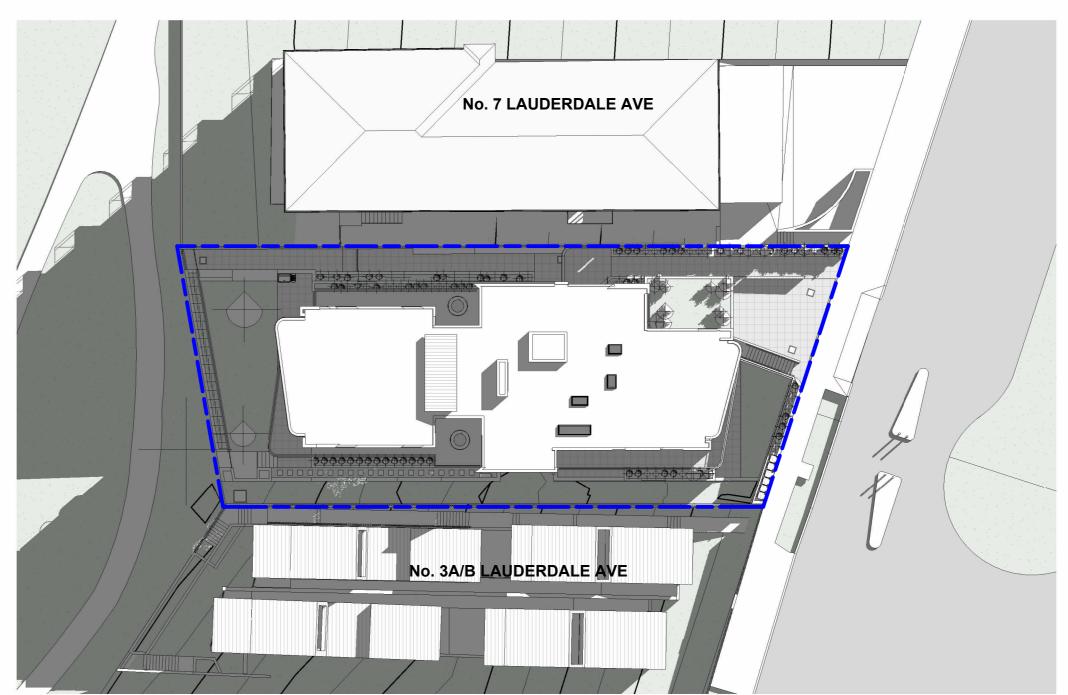

## 21 June 12PM Existing

21 June 1PM Existing

21 June 2PM Existing

21 June 12PM Proposed

21 June 1PM Proposed

21 June 2 PM Proposed

DO NOT SCALE FROM DRAWINGS, USE FIGURED DIMENSIONS ONLY. ENSURE THAT THE DRAWINGS USED CARRY THE LATEST REVISION NO. READ IN CONJUNCTION WITH CONSULTANTS' DRAWINGS, SPECIFICATIONS AND REPORTS - REFER CONTRACT DRAWING LIST.

GENERAL NOTES

- ALL DIMENSIONS TO BE CHECKED ON SITE BEFORE COMMENCEMENT OF WORK.
  ALL DISCREPANCIES TO BE BROUGHT TO THE ATTENTION OF THE ARCHITECT.
  LARGER SCALE DRAWINGS AND WRITTEN DIMENSIONS TAKE PRECEDENCE.
  ENSURE ALL WORKS COMPLY WITH THE PROVISIONS OF THE CURRENT NCC.
  ALL LEVELS TO AHD.

- THIS DRAWING IS COPYRIGHT AND THE PROPERTY OF THE AUTHOR, AND MUST NOT BE RETAINED, COPIED OR USED WITHOUT THE EXPRESS AUTHORITY OF PLATFORM ARCHITECTS PTY LTD.

| REV | DATE     | DESCRIPTION             | BY |
|-----|----------|-------------------------|----|
| DA1 | 29/10/24 | Issued for DA lodgement | JF |
|     |          |                         |    |
|     |          |                         |    |
|     |          |                         |    |
|     |          |                         |    |
|     |          |                         |    |
|     |          |                         |    |
|     |          |                         |    |
|     |          |                         |    |
|     |          |                         |    |

5 Lauderdale Ave, Fairlight

HPG project Lauderdale Pty Ltd and COP Project Lauderdale Pty Ltd

2 21 June 3 PM Proposed

GENERAL NOTES

DO NOT SCALE FROM DRAWINGS, USE FIGURED DIMENSIONS ONLY. ENSURE THAT THE DRAWINGS USED CARRY THE LATEST REVISION NO. READ IN CONJUNCTION WITH CONSULTANTS' DRAWINGS, SPECIFICATIONS AND REPORTS - REFER CONTRACT DRAWING LIST.