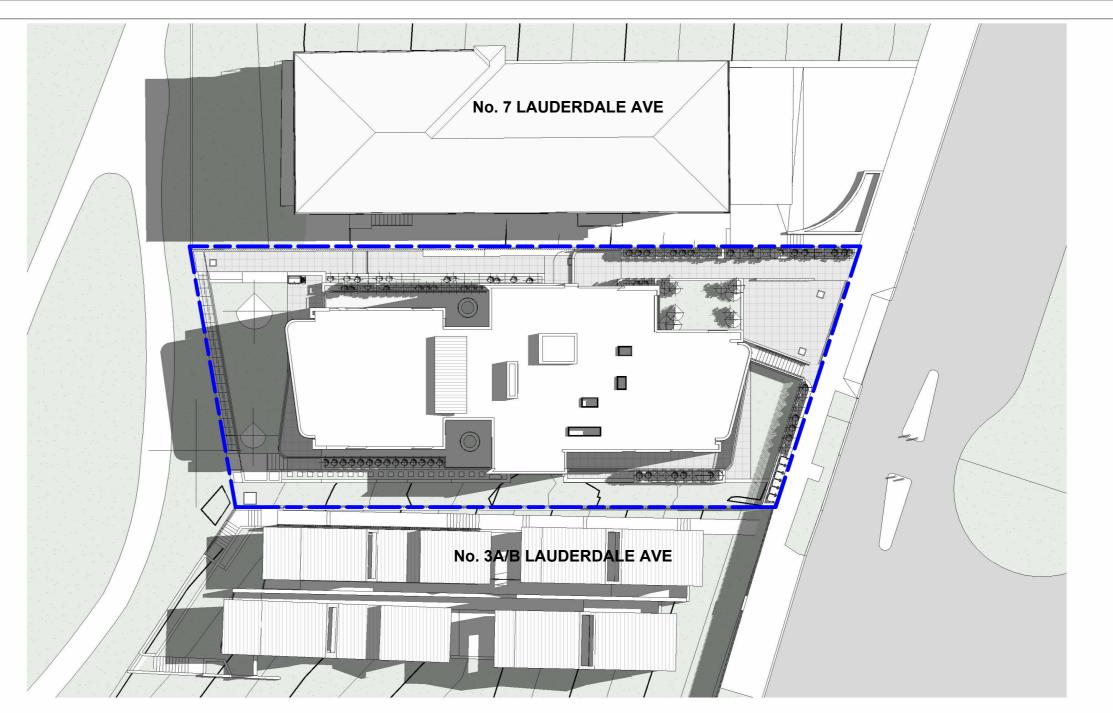

## 21 June 12PM Existing

21 June 1PM Existing

21 June 2PM Existing

21 June 12PM Proposed

21 June 1PM Proposed

21 June 2 PM Proposed

DO NOT SCALE FROM DRAWINGS, USE FIGURED DIMENSIONS ONLY. ENSURE THAT THE DRAWINGS USED CARRY THE LATEST REVISION NO. READ IN CONJUNCTION WITH CONSULTANTS' DRAWINGS, SPECIFICATIONS AND REPORTS - REFER CONTRACT DRAWING LIST.

GENERAL NOTES

- ALL DIMENSIONS TO BE CHECKED ON SITE BEFORE COMMENCEMENT OF WORK.
  ALL DISCREPANCIES TO BE BROUGHT TO THE ATTENTION OF THE ARCHITECT.
  LARGER SCALE DRAWINGS AND WRITTEN DIMENSIONS TAKE PRECEDENCE.
  ENSURE ALL WORKS COMPLY WITH THE PROVISIONS OF THE CURRENT NCC.
  ALL LEVELS TO AHD.

- THIS DRAWING IS COPYRIGHT AND THE PROPERTY OF THE AUTHOR, AND MUST NOT BE RETAINED, COPIED OR USED WITHOUT THE EXPRESS AUTHORITY OF PLATFORM ARCHITECTS PTY LTD.

| REV | DATE     | DESCRIPTION             | BY |
|-----|----------|-------------------------|----|
| DA1 | 29/10/24 | Issued for DA lodgement | JF |
|     |          |                         |    |
|     |          |                         |    |
|     |          |                         |    |
|     |          |                         |    |
|     |          |                         |    |
|     |          |                         |    |
|     |          |                         |    |
|     |          |                         |    |
|     |          |                         |    |

5 Lauderdale Ave, Fairlight

HPG project Lauderdale Pty Ltd and COP Project Lauderdale Pty Ltd