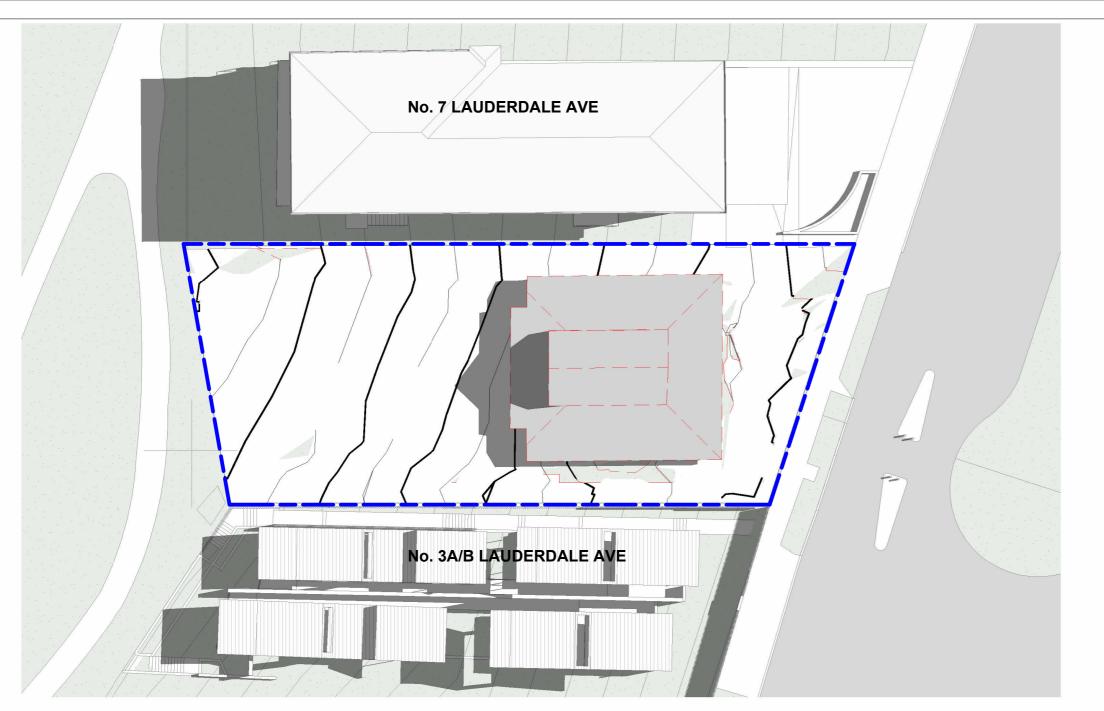

**PRELIMIN** 

5 Lauderdale Ave, Fairlight

HPG project Lauderdale
Pty Ltd and COP Project
Lauderdale Pty Ltd

Shadow Diagrams

PROJECT No 28 NUMBER REVISION DA5302 DA1

GENERAL NOTES

DO NOT SCALE FROM DRAWINGS, USE FIGURED DIMENSIONS ONLY. ENSURE THAT THE DRAWINGS USED CARRY THE LATEST REVISION NO. READ IN CONJUNCTION WITH CONSULTANTS' DRAWINGS, SPECIFICATIONS AND REPORTS - REFER CONTRACT DRAWING LIST.