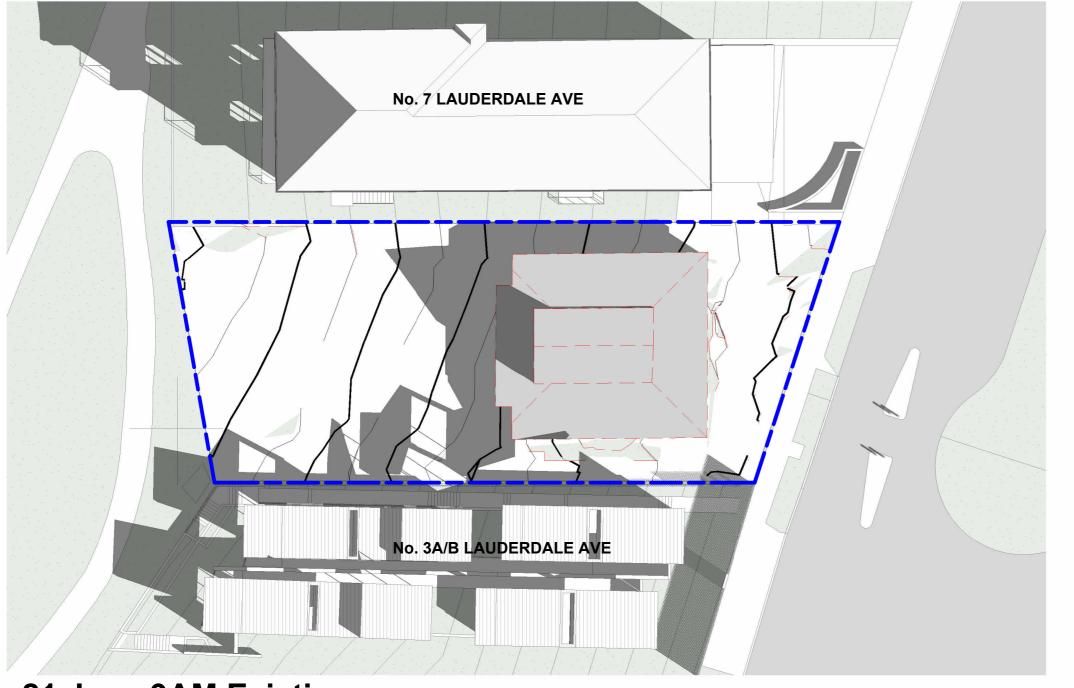

Fairlight HPG project Lauderdale Pty Ltd and COP Project Lauderdale Pty Ltd

No 28 NUMBER REVISION
DA5401 DA1

PROJECT

21 June 10AM Existing

21 June 11AM Existing

21 June 10AM Proposed

21 June 11AM Proposed

DO NOT SCALE FROM DRAWINGS, USE FIGURED DIMENSIONS ONLY. ENSURE THAT THE DRAWINGS USED CARRY THE LATEST REVISION NO. READ IN CONJUNCTION WITH CONSULTANTS' DRAWINGS, SPECIFICATIONS AND REPORTS - REFER CONTRACT DRAWING LIST.