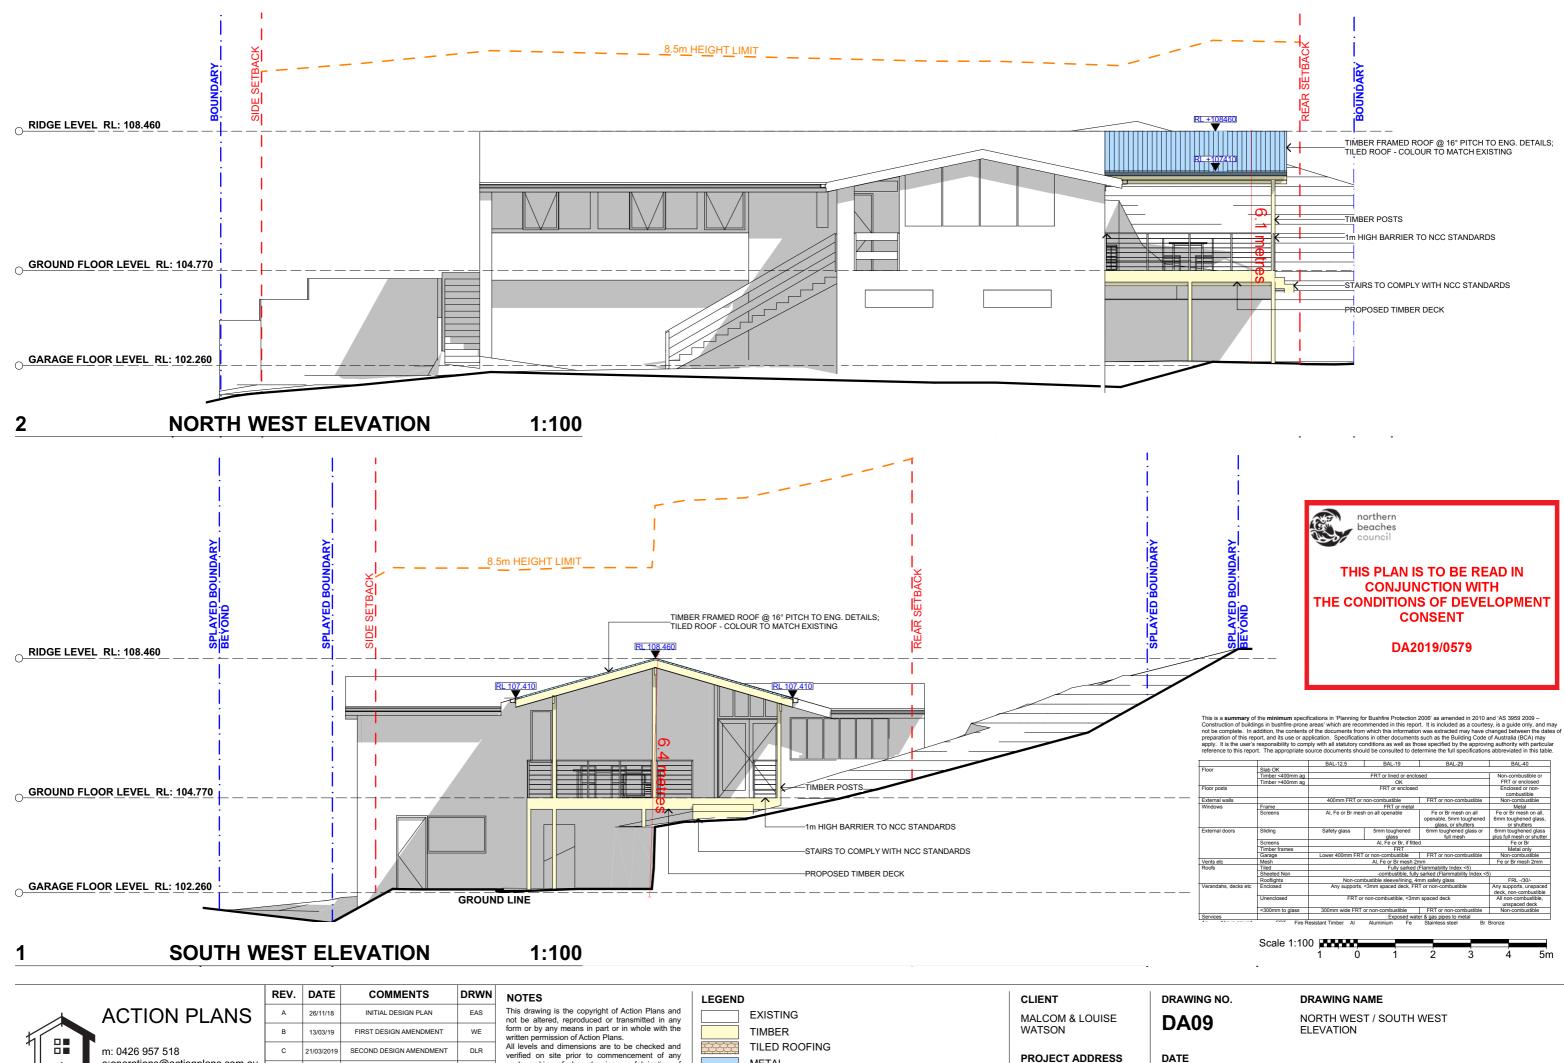

Monday, April 1, 2019

SCALE

|                      | 1 1              | BAL-12.5                           | BAL-19                          | BAL-29                  | BAL-40                    |  |
|----------------------|------------------|------------------------------------|---------------------------------|-------------------------|---------------------------|--|
| Floor                | Slab OK          |                                    | •                               |                         | •                         |  |
|                      | Timber <400mm ag |                                    | Non-combustible or              |                         |                           |  |
|                      | Timber >400mm ag |                                    | OK                              |                         | FRT or enclosed           |  |
| Floor posts          |                  |                                    | FRT or enclosed                 |                         | Enclosed or non-          |  |
|                      |                  |                                    | combustible                     |                         |                           |  |
| External walls       |                  | 400mm FRT or                       | Non-combustible                 |                         |                           |  |
| Windows              | Frame            |                                    |                                 | Metal                   |                           |  |
|                      | Screens          | Al, Fe or Br mes                   | h on all openable               | Fe or Br mesh on all    | Fe or Br mesh on all,     |  |
|                      |                  |                                    |                                 | openable, 5mm toughened | 6mm toughened glass,      |  |
|                      |                  |                                    |                                 | glass, or shutters      | or shutters               |  |
| External doors       | Sliding          | Safety glass                       | 5mm toughened                   | 6mm toughened glass or  | 6mm toughened glass       |  |
|                      |                  |                                    | glass<br>Al, Fe or Br, if fitte | full mesh               | plus full mesh or shutter |  |
|                      | Screens          |                                    | Fe or Br                        |                         |                           |  |
|                      | Timber frames    |                                    | Metal only                      |                         |                           |  |
|                      | Garage           | Lower 400mm FRT                    | or non-combustible              | FRT or non-combustible  | Non-combustible           |  |
| Vents etc            | Mesh             |                                    | AI, Fe or Br mesh 2r            | nm                      | Fe or Br mesh 2mm         |  |
| Roofs                | Tiled            |                                    |                                 |                         |                           |  |
|                      | Sheeted Non      |                                    | 5)                              |                         |                           |  |
|                      | Rooflights       | Non-con                            | FRL -/30/-                      |                         |                           |  |
| Verandahs, decks etc | Enclosed         | Any supports,                      | Any supports, unspaced          |                         |                           |  |
|                      |                  |                                    | deck, non-combustible           |                         |                           |  |
|                      | Unenclosed       | FRT or                             | All non-combustible,            |                         |                           |  |
|                      |                  |                                    | unspaced deck                   |                         |                           |  |
|                      | <300mm to glass  | 300mm wide FRT                     | Non-combustible                 |                         |                           |  |
| Services             |                  | Exposed water & gas pipes to metal |                                 |                         |                           |  |
| Ag Above ground      | FRT Fire Re      | sistant Timber Al                  | Aluminium Fe                    | Stainless steel Br      | Bronze                    |  |