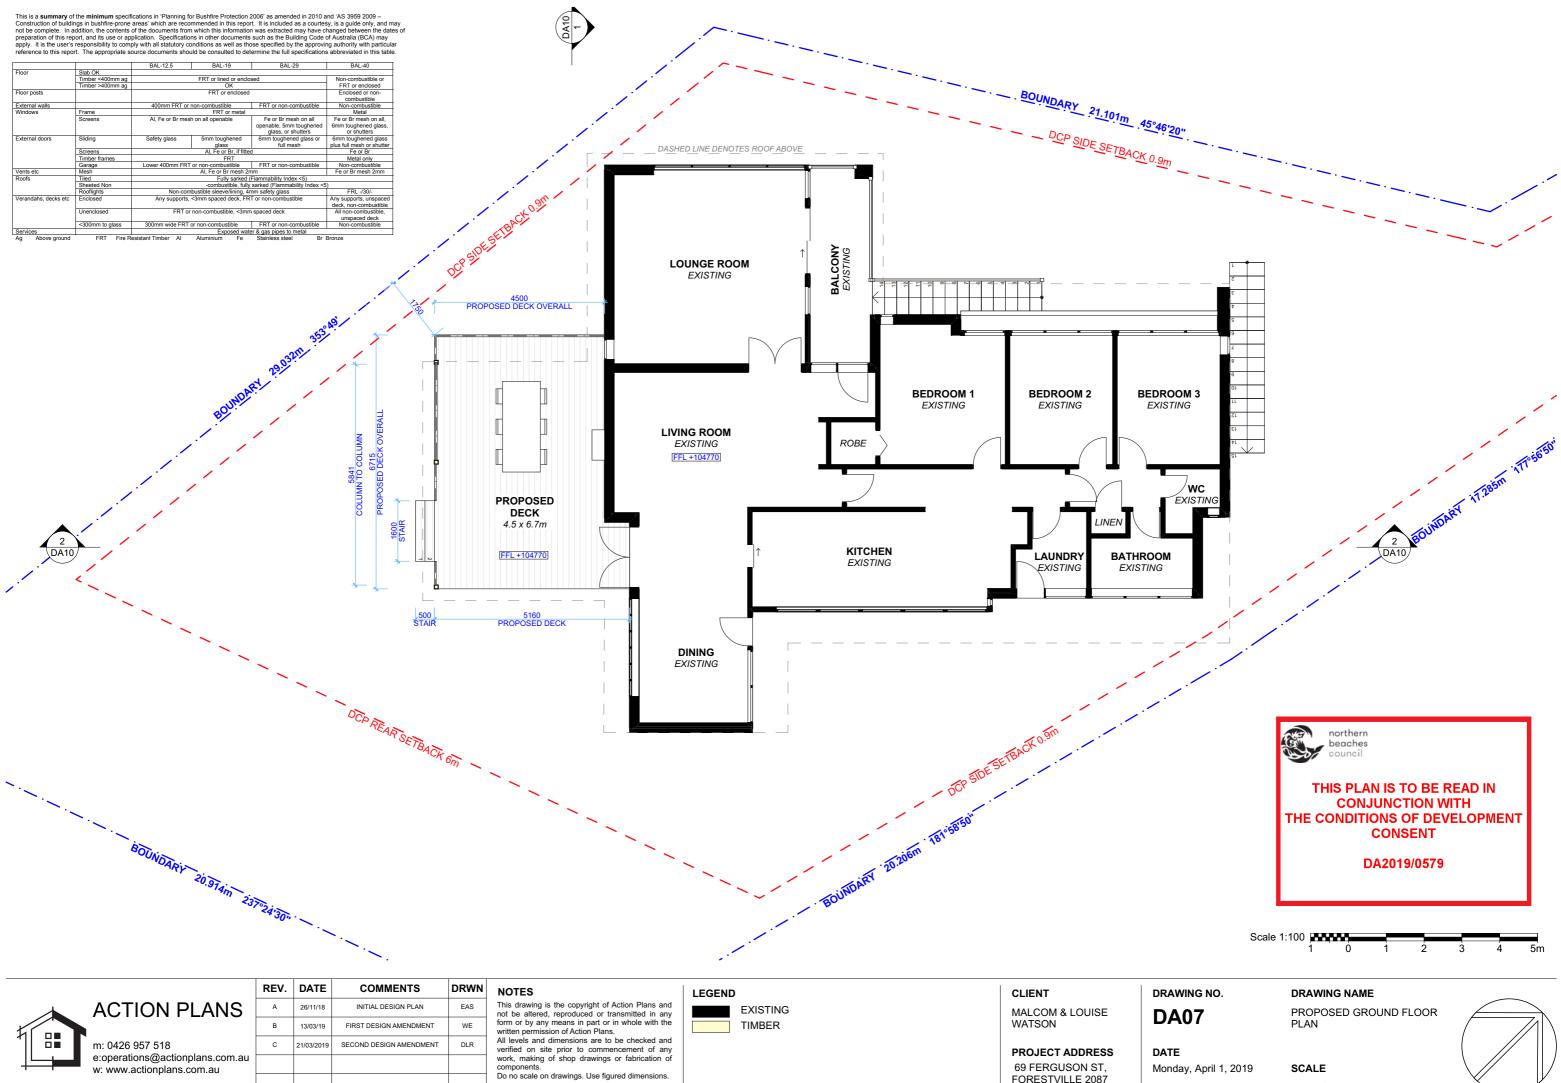

| EXISTING STORMWATER | PROJECT ADDRESS                     | DATE      |
|                                                                                 |      |            |                         |      |                                                                                                                                                                                                                                                                                                                    |                     | 69 FERGUSON ST,<br>FORESTVILLE 2087 | Monday, A |

NG NO.

)3

DRAWING NAME

SITE / ROOF / SEDIMENT EROSION / WASTE MANAGEMENT / STORMWATER CONCEPT PLAN



April 1, 2019

SCALE

1:200 @A3





| A | 20/11/18   | INITIAL DESIGN FLAN     | EAS |
|---|------------|-------------------------|-----|
| В | 13/03/19   | FIRST DESIGN AMENDMENT  | WE  |
| С | 21/03/2019 | SECOND DESIGN AMENDMENT | DLR |
|   |            |                         |     |
|   |            |                         |     |

Monday, April 1, 2019

FORESTVILLE 2087



|                | 1                 | BAI -12.5         | BAI -19                | BAI -29                                       | BAI -40                   |
|----------------|-------------------|-------------------|------------------------|-----------------------------------------------|---------------------------|
|                |                   | BAL-12.5          | BAL-19                 | BAL-29