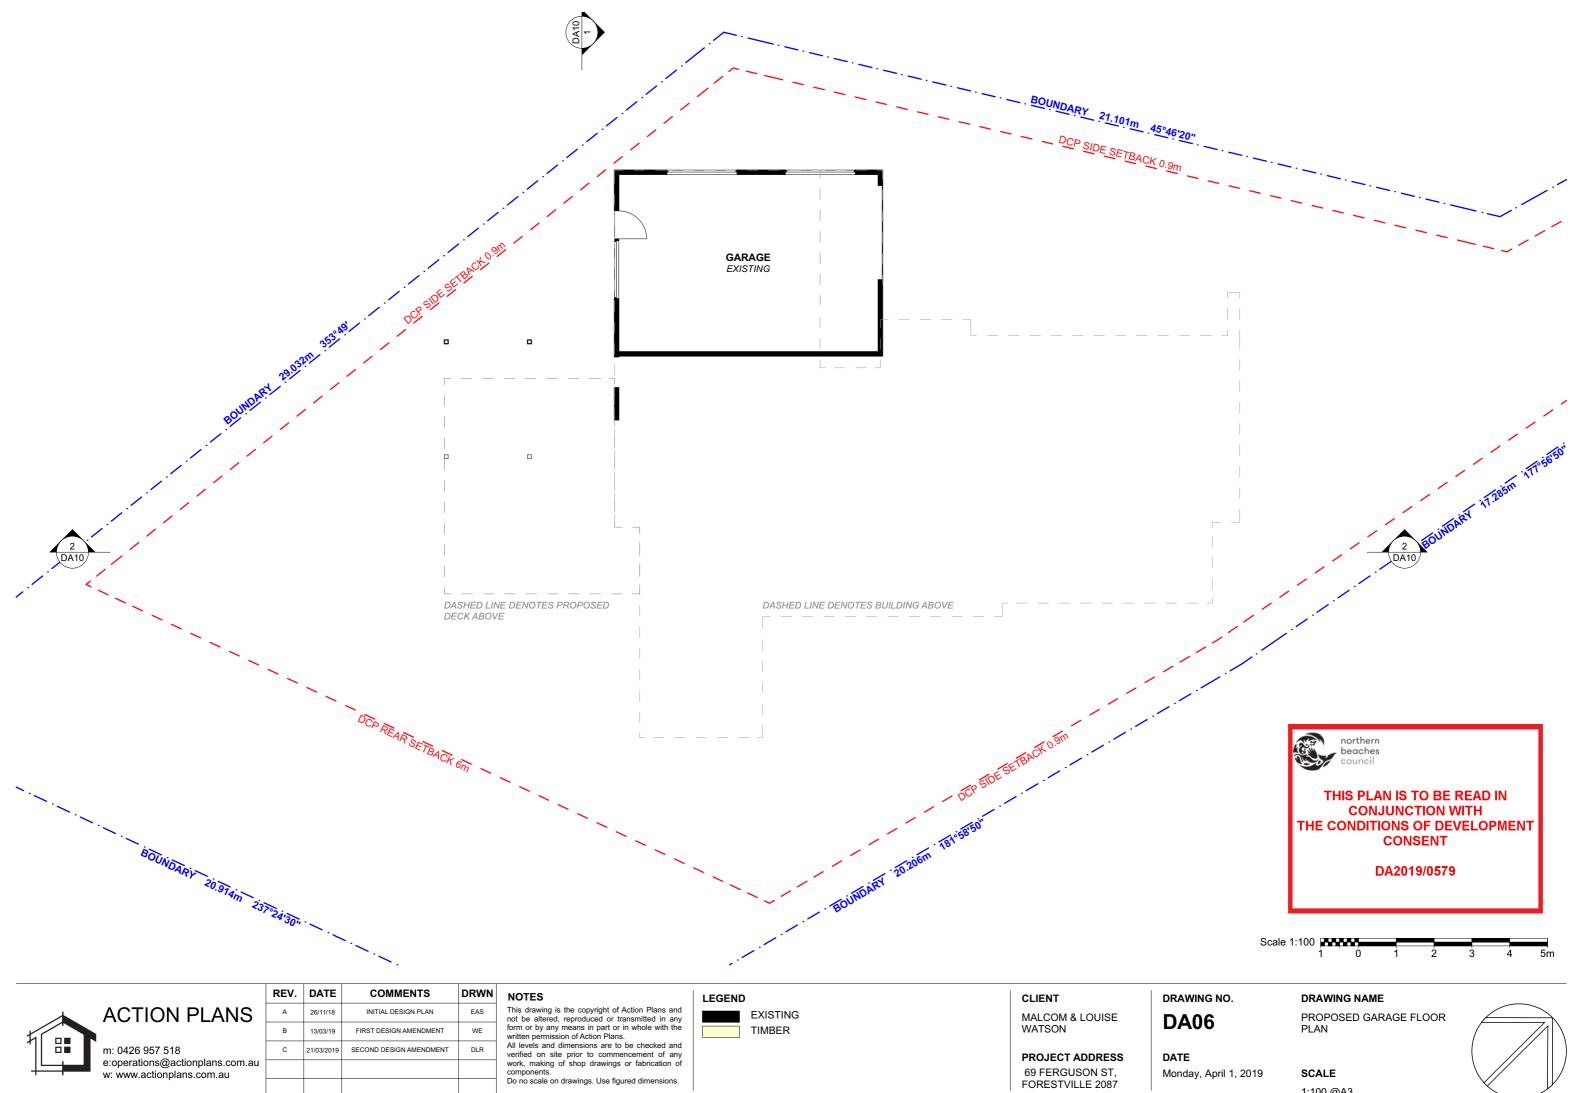

| EXISTING STORMWATER | PROJECT ADDRESS                     | DATE      |
|                                                                                 |      |            |                         |      |                                                                                                                                                                                                                                                                                                                    |                     | 69 FERGUSON ST,<br>FORESTVILLE 2087 | Monday, A |

NG NO.

)3

DRAWING NAME

SITE / ROOF / SEDIMENT EROSION / WASTE MANAGEMENT / STORMWATER CONCEPT PLAN



April 1, 2019

SCALE

1:200 @A3





| A | 20/11/18   | INITIAL DESIGN FLAN     | EAS |
|---|------------|-------------------------|-----|
| В | 13/03/19   | FIRST DESIGN AMENDMENT  | WE  |
| С | 21/03/2019 | SECOND DESIGN AMENDMENT | DLR |
|   |            |                         |     |
|   |            |                         |     |

Monday, April 1, 2019

FORESTVILLE 2087



|                | 1                 | BAI -12.5         | BAI -19                | BAI -29                                       | BAI -40                   |
|----------------|-------------------|-------------------|------------------------|-----------------------------------------------|---------------------------|
|                |                   | BAL-12.5          | BAL-19                 | BAL-29