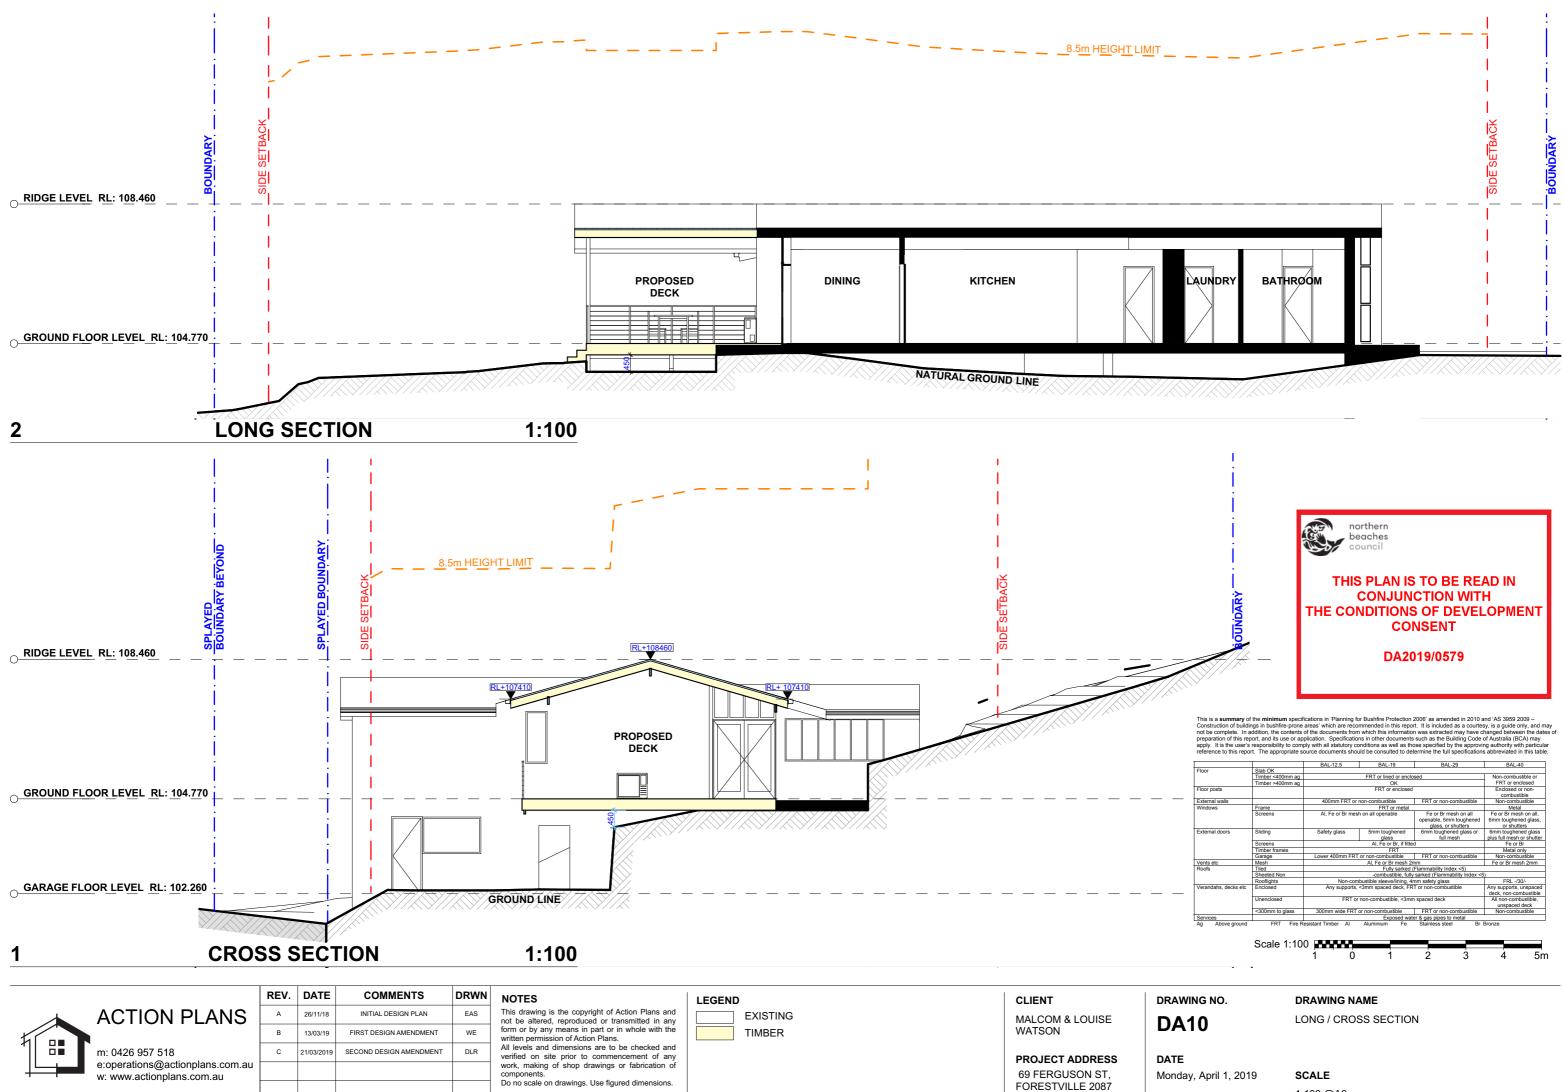

Monday, April 1, 2019

FORESTVILLE 2087

|                | 1                 | BAI -12.5         | BAI -19                | BAI -29                                       | BAI -40                   |
|----------------|-------------------|-------------------|------------------------|-----------------------------------------------|---------------------------|
|                |                   | BAL-12.5          | BAL-19                 | BAL-29                                        | BAL-40                    |
|                | Slab OK           |                   | FRT or lined or enclo  |                                               |                           |
|                | Timber <400mm ag  |                   | Non-combustible or     |                                               |                           |
|                | Timber >400mm ag  |                   | FRT or enclosed        |                                               |                           |
| ists           |                   |                   | Enclosed or non-       |                                               |                           |
|                |                   |                   | combustible            |                                               |                           |
| walls          |                   | 400mm FRT or i    | Non-combustible        |                                               |                           |
| S              | Frame             |                   | Metal                  |                                               |                           |
|                | Screens           | Al. Fe or Br mes  | h on all openable      | Fe or Br mesh on all                          | Fe or Br mesh on all.     |
|                |                   |                   |                        | openable, 5mm toughened                       | 6mm toughened glass,      |
|                |                   |                   |                        | glass, or shutters                            | or shutters               |
| doors          | Sliding           | Safety glass      | 5mm toughened          | 6mm toughened glass or                        | 6mm toughened glass       |
|                | 3                 |                   | glass                  | full mesh                                     | plus full mesh or shutter |
|                | Screens           |                   | Fe or Br               |                                               |                           |
|                | Timber frames     |                   | Metal only             |                                               |                           |
|                | Garage            | Lower 400mm FRT   | or non-combustible     | FRT or non-combustible                        | Non-combustible           |
| c              | Mesh              |                   | Fe or Br mesh 2mm      |                                               |                           |
|                | Tiled             |                   |                        |                                               |                           |
|                | Sheeted Non       |                   | 5)                     |                                               |                           |
|                | Rooflights        | Non-com           | FRL -/30/-             |                                               |                           |
| ahs, decks etc | Enclosed          | Any supports,     | Any supports, unspaced |                                               |                           |
|                |                   | ,                 | deck, non-combustible  |                                               |                           |
|                | Unenclosed        | FRT or            | All non-combustible.   |                                               |                           |
|                | Chichloloocu      |                   | unspaced deck          |                                               |                           |
|                | <300mm to glass   | 300mm wide ERT (  | or non-combustible     | FRT or non-combustible                        | Non-combustible           |
|                | -oconini to giddo |                   |                        |                                               |                           |
| Above ground   | FRT Fire Re       | sistant Timber Al | Aluminium Fe           | er & gas pipes to metal<br>Stainless steel Br | Bronze                    |

PROJECT ADDRESS 69 FERGUSON ST, FORESTVILLE 2087

|                      |                                    | BAL-12.5         | BAL-19                          | BAL-29                                        | BAL-40                   |
|----------------------|------------------------------------|------------------|---------------------------------|-----------------------------------------------|--------------------------|
| Floor                | Slab OK                            |                  | •                               |                                               | •                        |
|                      | Timber <400mm ag                   |                  | Non-combustible or              |                                               |                          |
|                      | Timber >400mm ag                   |                  | OK                              |                                               | FRT or enclosed          |
| Floor posts          |                                    |                  | Enclosed or non-<br>combustible |                                               |                          |
| External walls       |                                    | 400mm FRT or     | non-combustible                 | FRT or non-combustible                        | Non-combustible          |
| Windows              | Frame                              |                  | FRT or metal                    |                                               | Metal                    |
|                      | Screens                            | Al, Fe or Br mes | h on all openable               | Fe or Br mesh on all                          | Fe or Br mesh on all,    |
|                      |                                    |                  |                                 | openable, 5mm toughened<br>glass, or shutters | 6mm toughened glass,     |
|                      |                                    |                  | or shutters                     |                                               |                          |
| External doors       | Sliding                            | Safety glass     | 5mm toughened                   | 6mm toughened glass or                        | 6mm toughened glass      |
|                      |                                    |                  | glass<br>Al, Fe or Br, if fitte | full mesh                                     | plus full mesh or shutte |
|                      | Screens                            |                  | Fe or Br                        |                                               |                          |
|                      | Timber frames                      |                  | Metal only                      |                                               |                          |
|                      | Garage                             | Lower 400mm FR1  | FRT or non-combustible          | Non-combustible                               |                          |
| Vents etc            | Mesh                               |                  | Fe or Br mesh 2mm               |                                               |                          |
| Roofs                | Tiled                              |                  | ·                               |                                               |                          |
|                      | Sheeted Non                        |                  | )                               |                                               |                          |
|                      | Rooflights                         | Non-con          | FRL -/30/-                      |                                               |                          |
| Verandahs, decks etc | Enclosed                           | Any supports,    | Any supports, unspaced          |                                               |                          |
|                      |                                    |                  | deck, non-combustible           |                                               |                          |
|                      | Unenclosed                         | FRT or           | All non-combustible,            |                                               |                          |
|                      |                                    |                  | unspaced deck                   |                                               |                          |
|                      | <300mm to glass                    | 300mm wide FRT   | Non-combustible                 |                                               |                          |
| Services             | Exposed water & gas pipes to metal |                  |                                 |                                               |                          |

Monday, April 1, 2019

SCALE

|                      | 1 1              | BAL-12.5                           | BAL-19                          | BAL-29                  | BAL-40                    |  |
|----------------------|------------------|------------------------------------|---------------------------------|-------------------------|---------------------------|--|
| Floor                | Slab OK          |                                    | •                               |                         | •                         |  |
|                      | Timber <400mm ag |                                    | Non-combustible or              |                         |                           |  |
|                      | Timber >400mm ag |                                    | OK                              |                         | FRT or enclosed           |  |
| Floor posts          |                  |                                    | FRT or enclosed                 |                         | Enclosed or non-          |  |
|                      |                  |                                    | combustible                     |                         |                           |  |
| External walls       |                  | 400mm FRT or                       | Non-combustible                 |                         |                           |  |
| Windows              | Frame            |                                    |                                 | Metal                   |                           |  |
|                      | Screens          | Al, Fe or Br mes                   | h on all openable               | Fe or Br mesh on all    | Fe or Br mesh on all,     |  |
|                      |                  |                                    |                                 | openable, 5mm toughened | 6mm toughened glass,      |  |
|                      |                  |                                    |                                 | glass, or shutters      | or shutters               |  |
| External doors       | Sliding          | Safety glass                       | 5mm toughened                   | 6mm toughened glass or  | 6mm toughened glass       |  |
|                      |                  |                                    | glass<br>Al, Fe or Br, if fitte | full mesh               | plus full mesh or shutter |  |
|                      | Screens          |                                    | Fe or Br                        |                         |                           |  |
|                      | Timber frames    |                                    | Metal only                      |                         |                           |  |
|                      | Garage           | Lower 400mm FRT                    | or non-combustible              | FRT or non-combustible  | Non-combustible           |  |
| Vents etc            | Mesh             |                                    | AI, Fe or Br mesh 2r            | nm                      | Fe or Br mesh 2mm         |  |
| Roofs                | Tiled            |                                    |                                 |                         |                           |  |
|                      | Sheeted Non      |                                    | 5)                              |                         |                           |  |
|                      | Rooflights       | Non-con                            | FRL -/30/-                      |                         |                           |  |
| Verandahs, decks etc | Enclosed         | Any supports,                      | Any supports, unspaced          |                         |                           |  |
|                      |                  |                                    | deck, non-combustible           |                         |                           |  |
|                      | Unenclosed       | FRT or                             | All non-combustible,            |                         |                           |  |
|                      |                  |                                    | unspaced deck                   |                         |                           |  |
|                      | <300mm to glass  | 300mm wide FRT                     | Non-combustible                 |                         |                           |  |
| Services             |                  | Exposed water & gas pipes to metal |                                 |                         |                           |  |
| Ag Above ground      | FRT Fire Re      | sistant Timber Al                  | Aluminium Fe                    | Stainless steel Br      | Bronze                    |  |