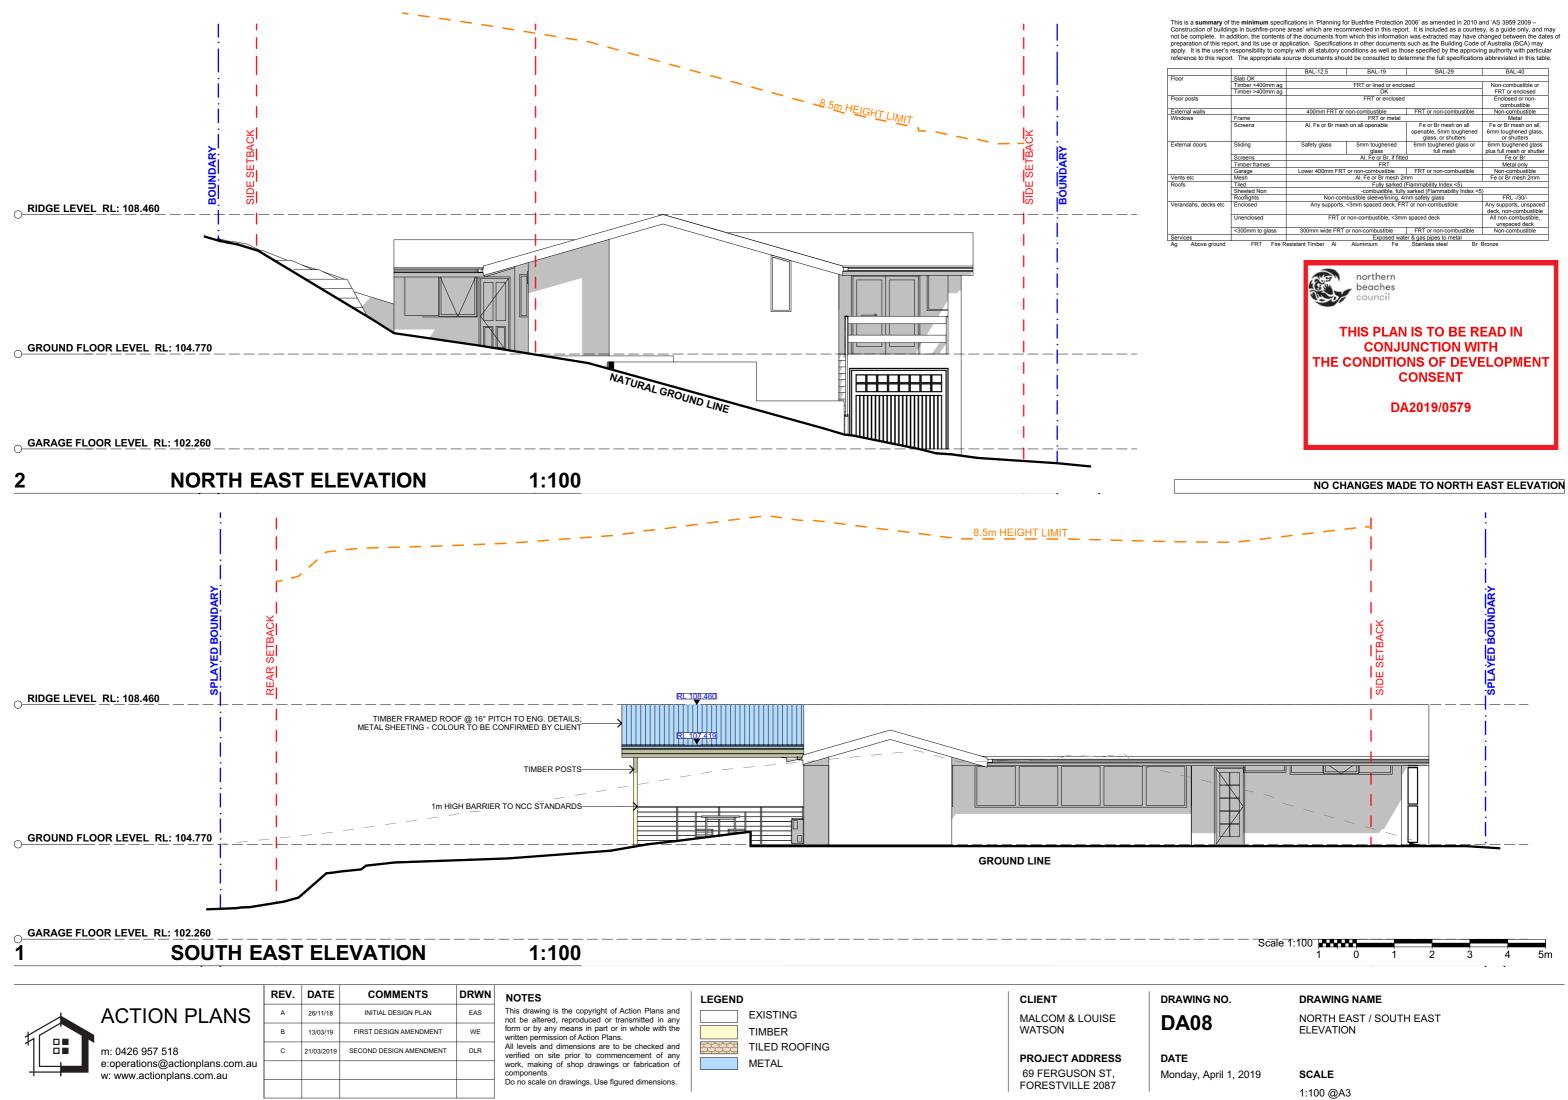

Monday, April 1, 2019

FORESTVILLE 2087

|                | 1                 | BAI -12.5         | BAI -19                | BAI -29                                       | BAI -40                   |
|----------------|-------------------|-------------------|------------------------|-----------------------------------------------|---------------------------|
|                |                   | BAL-12.5          | BAL-19                 | BAL-29                                        | BAL-40                    |
|                | Slab OK           |                   | FRT or lined or enclo  |                                               |                           |
|                | Timber <400mm ag  |                   | Non-combustible or     |                                               |                           |
|                | Timber >400mm ag  |                   | FRT or enclosed        |                                               |                           |
| ists           |                   |                   | Enclosed or non-       |                                               |                           |
|                |                   |                   | combustible            |                                               |                           |
| walls          |                   | 400mm FRT or i    | Non-combustible        |                                               |                           |
| S              | Frame             |                   | Metal                  |                                               |                           |
|                | Screens           | Al. Fe or Br mes  | h on all openable      | Fe or Br mesh on all                          | Fe or Br mesh on all.     |
|                |                   |                   |                        | openable, 5mm toughened                       | 6mm toughened glass,      |
|                |                   |                   |                        | glass, or shutters                            | or shutters               |
| doors          | Sliding           | Safety glass      | 5mm toughened          | 6mm toughened glass or                        | 6mm toughened glass       |
|                | 3                 |                   | glass                  | full mesh                                     | plus full mesh or shutter |
|                | Screens           |                   | Fe or Br               |                                               |                           |
|                | Timber frames     |                   | Metal only             |                                               |                           |
|                | Garage            | Lower 400mm FRT   | or non-combustible     | FRT or non-combustible                        | Non-combustible           |
| c              | Mesh              |                   | Fe or Br mesh 2mm      |                                               |                           |
|                | Tiled             |                   |                        |                                               |                           |
|                | Sheeted Non       |                   | 5)                     |                                               |                           |
|                | Rooflights        | Non-com           | FRL -/30/-             |                                               |                           |
| ahs, decks etc | Enclosed          | Any supports,     | Any supports, unspaced |                                               |                           |
|                |                   | ,                 | deck, non-combustible  |                                               |                           |
|                | Unenclosed        | FRT or            | All non-combustible.   |                                               |                           |
|                | Chichloloocu      |                   | unspaced deck          |                                               |                           |
|                | <300mm to glass   | 300mm wide ERT (  | or non-combustible     | FRT or non-combustible                        | Non-combustible           |
|                | -oconini to giddo |                   |                        |                                               |                           |
| Above ground   | FRT Fire Re       | sistant Timber Al | Aluminium Fe           | er & gas pipes to metal<br>Stainless steel Br | Bronze                    |

PROJECT ADDRESS 69 FERGUSON ST, FORESTVILLE 2087

|                      |                                    | BAL-12.5         | BAL-19                          | BAL-29                                        | BAL-40                   |
|----------------------|------------------------------------|------------------|---------------------------------|-----------------------------------------------|--------------------------|
| Floor                | Slab OK                            |                  | •                               |                                               | •                        |
|                      | Timber <400mm ag                   |                  | Non-combustible or              |                                               |                          |
|                      | Timber >400mm ag                   |                  | OK                              |                                               | FRT or enclosed          |
| Floor posts          |                                    |                  | Enclosed or non-<br>combustible |                                               |                          |
| External walls       |                                    | 400mm FRT or     | non-combustible                 | FRT or non-combustible                        | Non-combustible          |
| Windows              | Frame                              |                  | FRT or metal                    |                                               | Metal                    |
|                      | Screens                            | Al, Fe or Br mes | h on all openable               | Fe or Br mesh on all                          | Fe or Br mesh on all,    |
|                      |                                    |                  |                                 | openable, 5mm toughened<br>glass, or shutters | 6mm toughened glass,     |
|                      |                                    |                  | or shutters                     |                                               |                          |
| External doors       | Sliding                            | Safety glass     | 5mm toughened                   | 6mm toughened glass or                        | 6mm toughened glass      |
|                      |                                    |                  | glass<br>Al, Fe or Br, if fitte | full mesh                                     | plus full mesh or shutte |
|                      | Screens                            |                  | Fe or Br                        |                                               |                          |
|                      | Timber frames                      |                  | Metal only                      |                                               |                          |
|                      | Garage                             | Lower 400mm FR1  | FRT or non-combustible          | Non-combustible                               |                          |
| Vents etc            | Mesh                               |                  | Fe or Br mesh 2mm               |                                               |                          |
| Roofs                | Tiled                              |                  | ·                               |                                               |                          |
|                      | Sheeted Non                        |                  | )                               |                                               |                          |
|                      | Rooflights                         | Non-con          | FRL -/30/-                      |                                               |                          |
| Verandahs, decks etc | Enclosed                           | Any supports,    | Any supports, unspaced          |                                               |                          |
|                      |                                    |                  | deck, non-combustible           |                                               |                          |
|                      | Unenclosed                         | FRT or           | All non-combustible,            |                                               |                          |
|                      |                                    |                  | unspaced deck                   |                                               |                          |
|                      | <300mm to glass                    | 300mm wide FRT   | Non-combustible                 |                                               |                          |
| Services             | Exposed water & gas pipes to metal |                  |                                 |                                               |                          |