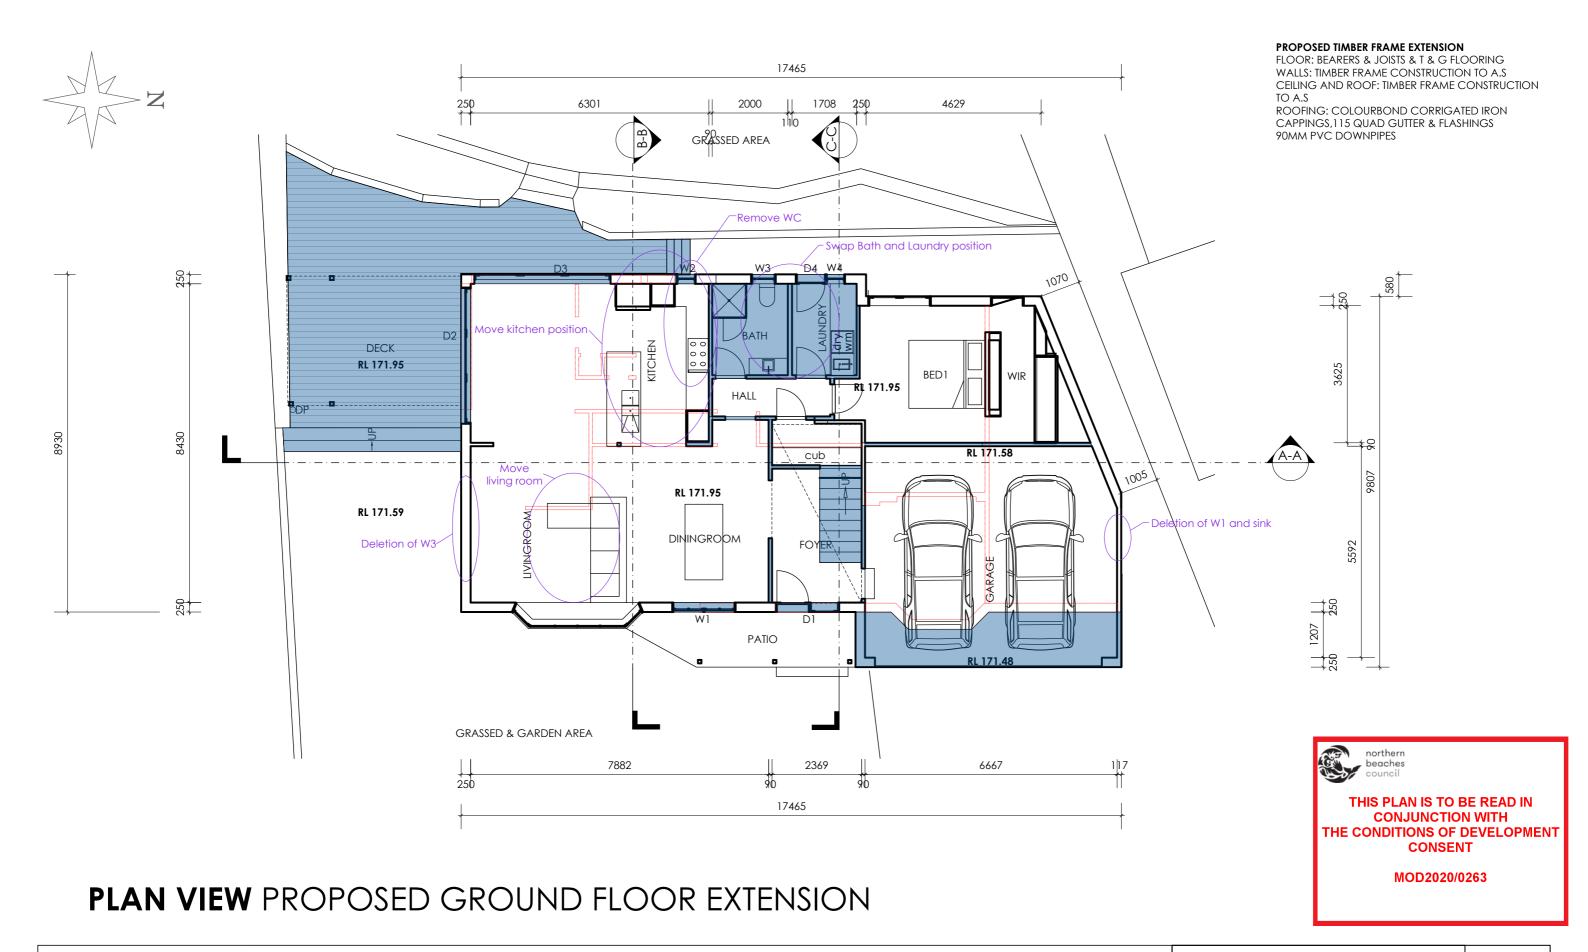

### GENERAL:

BUILD NEW TIMBER FRAME WALLS IN 90 BY 45 H2 MPG10 PINE TO A.S LINE WALLS IN 10mm GYPROCK & VILLABOARD TO BATHROOM AND LAUNDRY WALLS WATER PROOF BATHROOM AND LAUNDRY TO A.S

 $_{\oplus}^{\mathsf{SA}}$  smoke alarm to as

### **NOTES:**

PLANS TO BE READ IN CONJUNCTION WITH STRUCTURAL ENGINEERS PLANS AND DETAILS PLANS ARE FOR APPROVALS ONLY & NOT TO BE USED FOR CONSTRUCTION OR TENDER PERPOSES. DO NOT SCALE DRAWING. VERIFY ALL SETTING OUT DIMENSIONS ON SITE.

DRAWING TITLE: PLAN VIEW SHOWING: PROPOSED GROUND FLOOR

PROJECT: 1 COTENTIN ROAD BELROSE

W.ARDLIE BUILDERS P/L KATHERINE & STUART ARDLIE Copyright (c) SCALE:1:100 24/02/2020

A06

LOT 1 DP237435