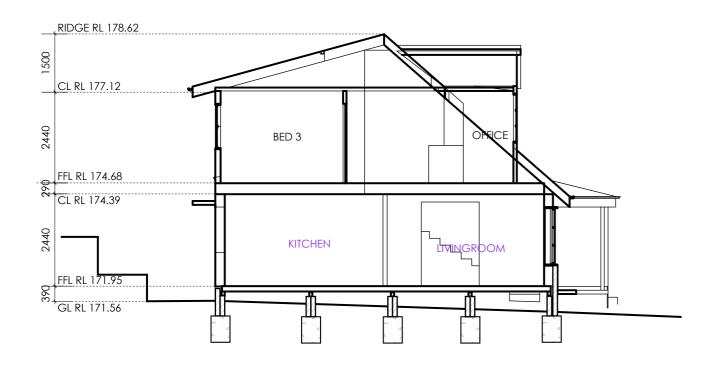

# SECTION A-A SCALE1:100

TIMBER FRAME TO A.S 1684.2 -2010 RESIDENTIAL TIMBER FRAMED CONSTRUCTION TIMBER FRAME H2 MINIMUM TREATMENT CONCRETE TO ENGINEERS DESIGN LVL BEAMS, RAFTERS & LINTEL SPANS TO BE PROVIDED

DRAWING TITLE: SECTION A-A

SHOWING: SECTION CUT OF PROPOSED EXTENSION

PROJECT: 1 COTENTIN ROAD BELROSE

LOT 1 DP237435

W.ARDLIE BUILDERS P/L KATHERINE & STUART ARDLIE Copyright (c)

SCALE:1:100 24/02/2020

THIS PLAN IS TO BE READ IN
CONJUNCTION WITH
THE CONDITIONS OF DEVELOPMENT
CONSENT

MOD2020/0263

**A16** 