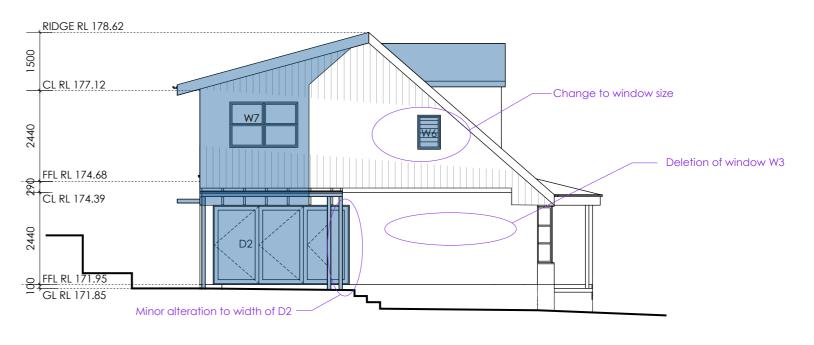

# **SOUTH ELEVATION EXISTING DEMOLITION PLAN**

# **SOUTH ELEVATION PROPOSED**

# **NOTES:**

PLANS TO BE READ IN CONJUNCTION WITH STRUCTURAL ENGINEERS PLANS AND DETAILS PLANS ARE FOR APPROVALS ONLY & NOT TO BE USED FOR CONSTRUCTION OR TENDER PERPOSES. DO NOT SCALE DRAWING. VERIFY ALL SETTING OUT DIMENSIONS ON SITE.

DRAWING TITLE: SOUTH ELEVATION SHOWING: EXISTING WITH DEMOLITION & PROPOSED

PROJECT: 1 COTENTIN ROAD BELROSE LOT 1 DP237435

KATHERINE & STUART ARDLIE

W.ARDLIE BUILDERS P/L Copyright (c)

**A12** 

SCALE:1:100

24/02/2020