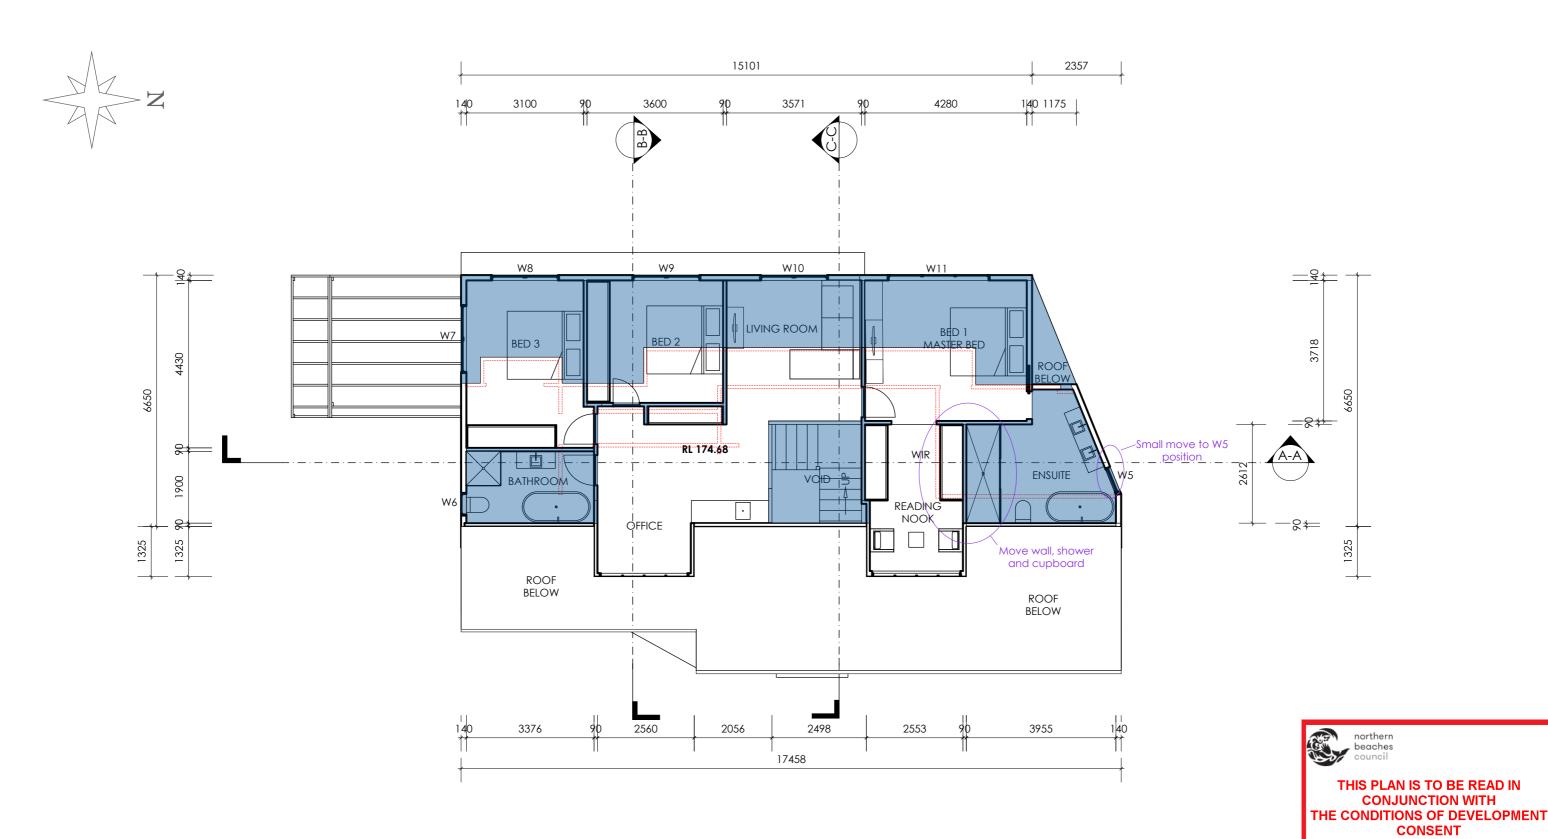

#### GENERAL:

BUILD NEW TIMBER FRAME WALLS IN 90 BY 45 H2 MPG10 PINE TO A.S LINE IN 10mm GYPROCK & VILLABOARD TO BATHROOMAND LAUNDRY WALLS WATER PROOF BATHROOM AND LAUNDRY TO A.S

 $^{\mathsf{SA}}_{\oplus}$  hardwired interconnected smoke alarm to as

# NOTES:

PLANS TO BE READ IN CONJUNCTION WITH STRUCTURAL ENGINEERS PLANS AND DETAILS PLANS ARE FOR APPROVALS ONLY & NOT TO BE USED FOR CONSTRUCTION OR TENDER PERPOSES. DO NOT SCALE DRAWING. VERIFY ALL SETTING OUT DIMENSIONS ON SITE.

DRAWING TITLE: PLAN VIEW

SHOWING: PROPOSED FIRST FLOOR EXTENSION

PROJECT: 1 COTENTIN ROAD BELROSE

LOT 1 DP237435

W.ARDLIE BUILDERS P/L KATHERINE & STUART ARDLIE Copyright (c) SCALE:1:100 24/02/2020

MOD2020/0263