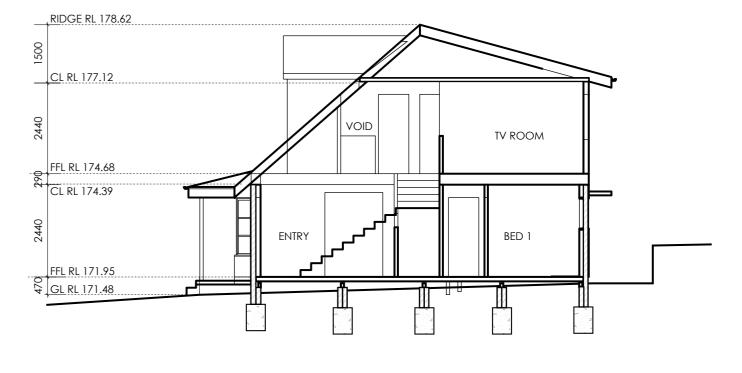

# SECTION B-B SCALE1:100

SECTION C-C SCALE1:100

DRAWING TITLE: SECTION B-B, C-C SHOWING: SECTION CUT OF PROPOSED EXTENSION

SHOWING: SECTION CUT OF PROPOSED EXTENSION

PROJECT: 1 COTENTIN ROAD BELROSE LOT 1 DP237435

KATHERINE & STUART ARDLIE W.ARDLIE BUILDERS P/L Copyright (c)

24/02/2020 SCALE:1:100 & 1:50