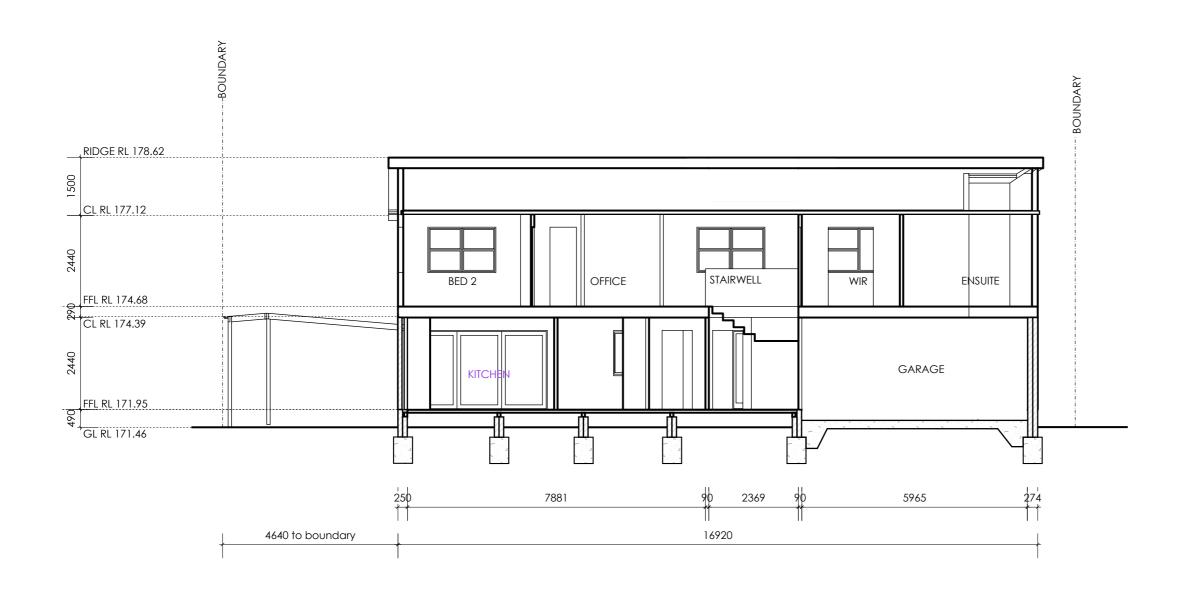

# SECTION A-A SCALE1:100

TIMBER FRAME TO A.S 1684.2 -2010 RESIDENTIAL TIMBER FRAMED CONSTRUCTION TIMBER FRAME H2 MINIMUM TREATMENT CONCRETE TO ENGINEERS DESIGN LVL BEAMS, RAFTERS & LINTEL SPANS TO BE PROVIDED

# NOTES:

PLANS TO BE READ IN CONJUNCTION WITH STRUCTURAL ENGINEERS PLANS AND DETAILS PLANS ARE FOR APPROVALS ONLY & NOT TO BE USED FOR CONSTRUCTION OR TENDER PERPOSES. DO NOT SCALE DRAWING. VERIFY ALL SETTING OUT DIMENSIONS ON SITE.

DRAWING TITLE: SECTION A-A

SHOWING: SECTION CUT OF PROPOSED EXTENSION

PROJECT: 1 COTENTIN ROAD BELROSE

LOT 1 DP237435

W.ARDLIE BUILDERS P/L KATHERINE & STUART ARDLIE Copyright (c)

SCALE:1:100 24/02/2020

THIS PLAN IS TO BE READ IN
CONJUNCTION WITH
THE CONDITIONS OF DEVELOPMENT
CONSENT

MOD2020/0263

**A16** 