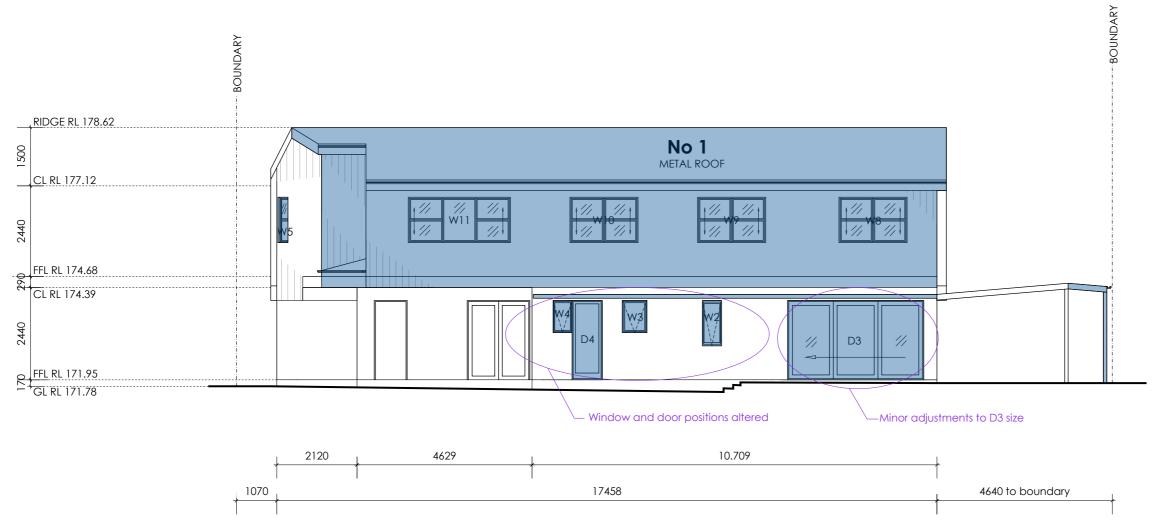

# WEST ELEVATION PROPOSED

# NOTES:

PLANS TO BE READ IN CONJUNCTION WITH STRUCTURAL ENGINEERS PLANS AND DETAILS
PLANS ARE FOR APPROVALS ONLY & NOT TO BE USED FOR CONSTRUCTION OR TENDER PERPOSES.
DO NOT SCALE DRAWING.
VERIFY ALL SETTING OUT DIMENSIONS ON SITE.

DRAWING TITLE: **WEST ELEVATION** SHOWING: ALTERATIONS AND ADDITIONS

PROJECT: 1 COTENTIN ROAD BELROSE
LOT 1 DP237435

**A14** 

W.ARDLIE BUILDERS P/L
Copyright (c)

24/02/2020

SCALE:1:100

90 BY 45 H2 STUDS @ 600c 90 BY 45 H2 NOGGINS @ 1.200c MAX 90 BY 45 H2 PLATES/ 2 TOP 1 BOTTOM **EXTERIOR WALLS CLAD IN Weathertex** Eaves 4.5mm fibro, H mold

19 LOSP fascia board

T2 pine 19 by 45 wall batten between sarking and cladding Insulation and sarking to BASIX requirements

Tie down and bracing to AS NCC and BCA requirements

### Concrete

WALL FRAMES

Raft slab to engineers design Blob and strip footing to engineers design

THIS PLAN IS TO BE READ IN **CONJUNCTION WITH** THE CONDITIONS OF DEVELOPMENT CONSENT

MOD2020/0263

**A15** 