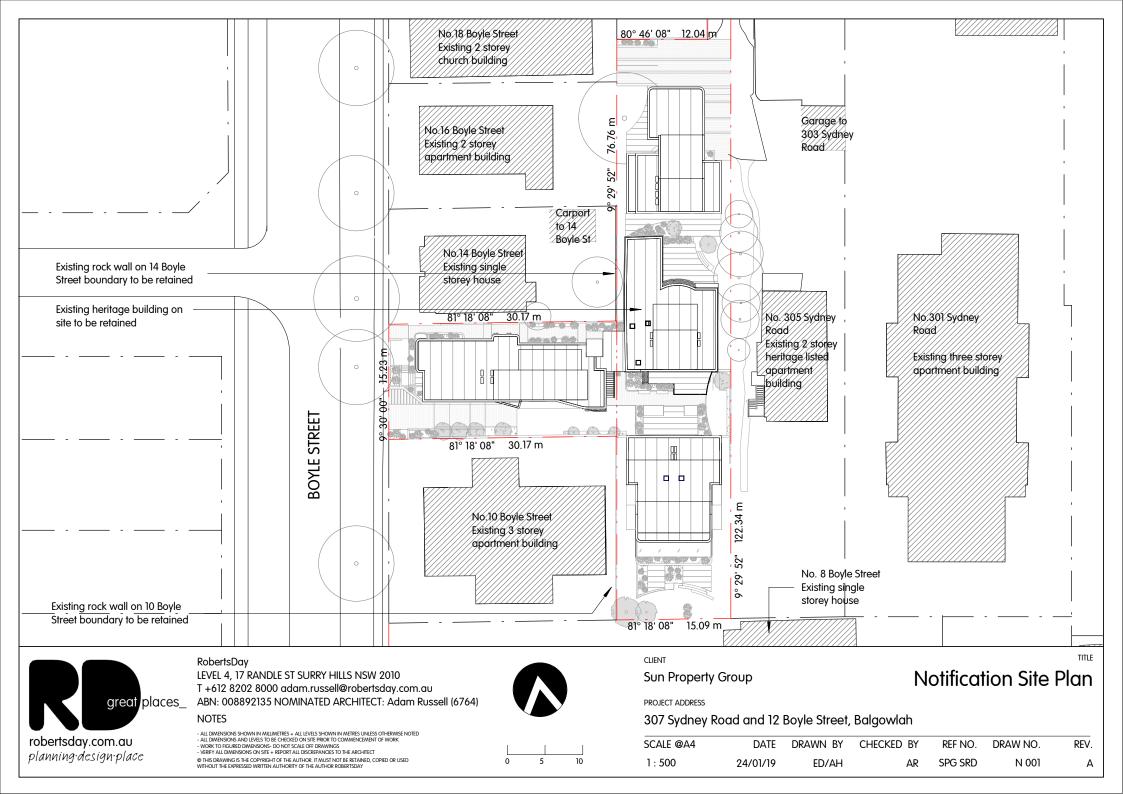

Elevation North 1:500

Elevation South 1:500

RobertsDay LEVEL 4, 17 RANDLE ST SURRY HILLS NSW 2010 T +612 8202 8000 adam.russell@robertsday.com.au ABN: 008892135 NOMINATED ARCHITECT: Adam Russell (6764) NOTES

© THIS DRAWING IS THE COPYRIGHT OF THE AUTHOR. IT MUST NOT BE RETAINED, COPIED OR USED WITHOUT THE EXPRESSED WRITTEN AUTHORITY OF THE AUTHOR ROBERTSDAY

CLIENT Sun Property Group

**Notification Elevations** North & South

PROJECT ADDRESS

307 Sydney Road and 12 Boyle Street, Balgowlah

| SCALE @A4 | DATE     | DRAWN BY | CHECKED BY | REF NO. | DRAW NO. | REV. |
|-----------|----------|----------|------------|---------|----------|------|
| 1 : 500   | 24/01/19 | ED/AH    | AR         | SPG SRD | N 002    | А    |