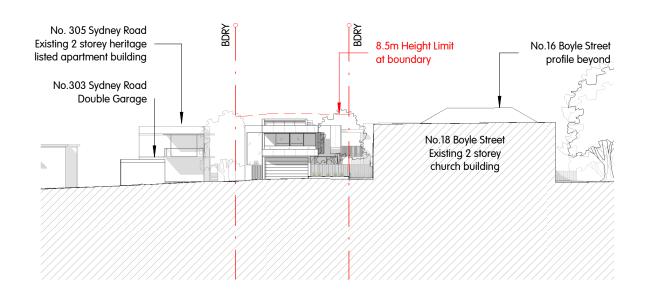

Elevation North 1:500

Elevation South 1:500

RobertsDay LEVEL 4, 17 RANDLE ST SURRY HILLS NSW 2010 T +612 8202 8000 adam.russell@robertsday.com.au ABN: 008892135 NOMINATED ARCHITECT: Adam Russell (6764) NOTES

© THIS DRAWING IS THE COPYRIGHT OF THE AUTHOR. IT MUST NOT BE RETAINED, COPIED OR USED WITHOUT THE EXPRESSED WRITTEN AUTHORITY OF THE AUTHOR ROBERTSDAY

CLIENT Sun Property Group

**Notification Elevations** North & South

PROJECT ADDRESS

307 Sydney Road and 12 Boyle Street, Balgowlah

| SCALE @A4 | DATE     | DRAWN BY | CHECKED BY | REF NO. | DRAW NO. | REV. |
|-----------|----------|----------|------------|---------|----------|------|
| 1 : 500   | 24/01/19 | ED/AH    | AR         | SPG SRD | N 002    | А    |