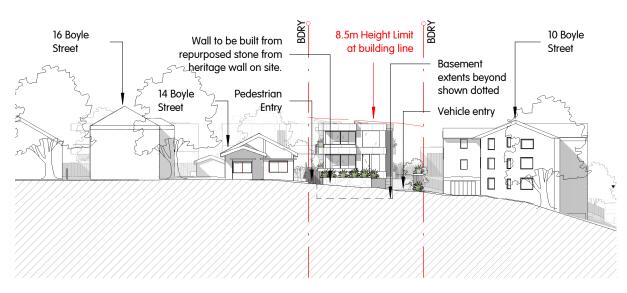

Elevation North 1:500

Elevation South 1:500

RobertsDay LEVEL 4, 17 RANDLE ST SURRY HILLS NSW 2010 T +612 8202 8000 adam.russell@robertsday.com.au ABN: 008892135 NOMINATED ARCHITECT: Adam Russell (6764) NOTES

© THIS DRAWING IS THE COPYRIGHT OF THE AUTHOR. IT MUST NOT BE RETAINED, COPIED OR USED WITHOUT THE EXPRESSED WRITTEN AUTHORITY OF THE AUTHOR ROBERTSDAY

CLIENT Sun Property Group

**Notification Elevations** North & South

PROJECT ADDRESS

307 Sydney Road and 12 Boyle Street, Balgowlah

| SCALE @A4 | DATE     | DRAWN BY | CHECKED BY | REF NO. | DRAW NO. | REV. |
|-----------|----------|----------|------------|---------|----------|------|
| 1 : 500   | 24/01/19 | ED/AH    | AR         | SPG SRD | N 002    | А    |