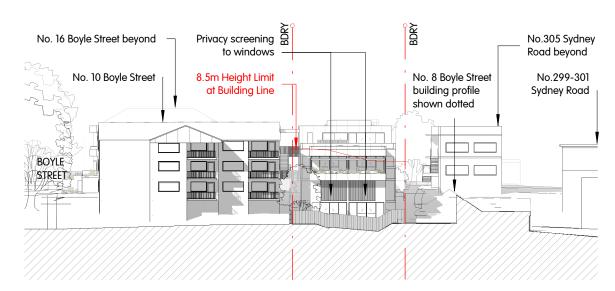

Elevation East 1:500

Elevation West 1:500

RobertsDay LEVEL 4, 17 RANDLE ST SURRY HILLS NSW 2010 T +612 8202 8000 adam.russell@robertsday.com.au ABN: 008892135 NOMINATED ARCHITECT: Adam Russell (6764) NOTES

CLIENT Sun Property Group

**Notification Elevations East** 

PROJECT ADDRESS

307 Sydney Road and 12 Boyle Street, Balgowlah

SCALE @A4 DATE DRAWN BY CHECKED BY REF NO. DRAW NO. REV. 1:500 SPG SRD N 003 24/01/19 ED/AH ARΑ

& West