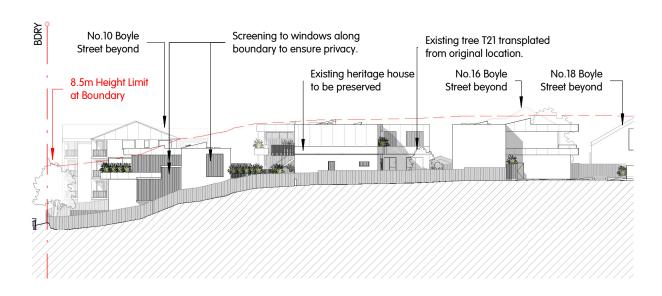

Elevation East 1:500

Elevation West 1:500

RobertsDay LEVEL 4, 17 RANDLE ST SURRY HILLS NSW 2010 T +612 8202 8000 adam.russell@robertsday.com.au ABN: 008892135 NOMINATED ARCHITECT: Adam Russell (6764) NOTES

CLIENT Sun Property Group

**Notification Elevations East** 

PROJECT ADDRESS

307 Sydney Road and 12 Boyle Street, Balgowlah

SCALE @A4 DATE DRAWN BY CHECKED BY REF NO. DRAW NO. REV. 1:500 SPG SRD N 003 24/01/19 ED/AH ARΑ

& West