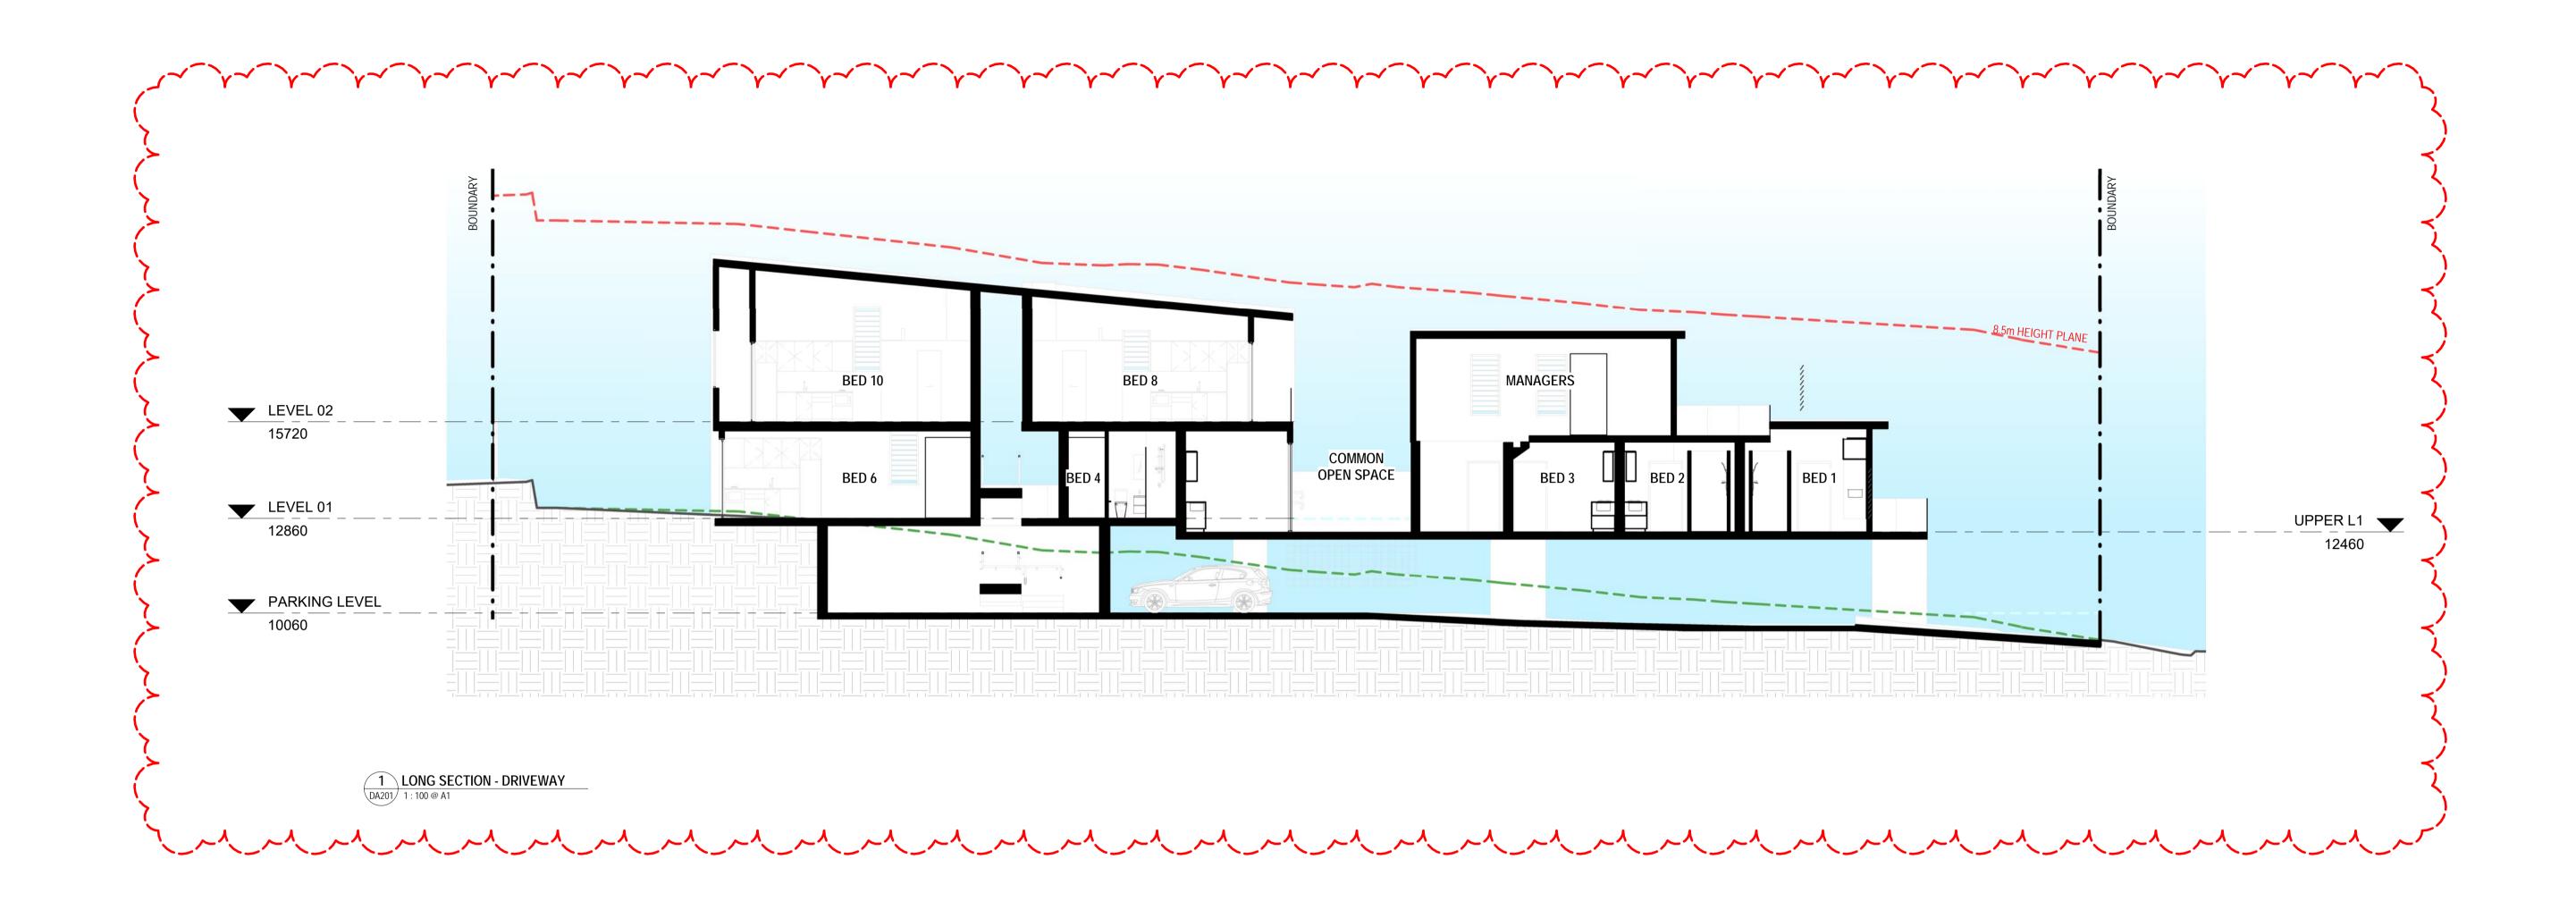

Number

DA111

No. Description
C AMENDED PLANS FOR L+EC
D AMENDED PLANS FOR L+EC

Date 27.01.21 31.01.21 Rev.

**- - - =** 8.5M HEIGHT PLANE

- - - = SIDE BOUNDARY ENVELOPE INTERSECTION

**- - - =** DA2020/0261 AS SUBMITTED

**- - - =** DA2019/0306 APPROVED MASSING

Project: LOT 8 - 18 ALEXANDER ST **COLLAROY NSW** 

Client: BRENDAN & SIMONE WAIGHTS

Walsh<sup>2</sup>

Registered Architect ACT 2624 NSW 10366 scott@walsharchitects.com.au 0466 049 880 Scale 1 : 100 @ A1 Sheet Name LEVEL 1 FLOOR PLAN This drawing is copyright and remains the property of Walsh<sup>2</sup> Architects. This drawing is for tender purposes only and not for construction. Number

DA112

AMENDED PLANS FOR L+EC D AMENDED PLANS FOR L+EC

Description

Date 27.01.21 31.01.21

Rev.

- - - = NATURAL GROUND LEVEL

- - - = SIDE BOUNDARY ENVELOPE INTERSECTION

**- - - =** DA2020/0261 AS SUBMITTED

**- - - =** DA2019/0306 APPROVED MASSING

**- - - =** 8.5M HEIGHT PLANE

Project: LOT 8 - 18 ALEXANDER ST **COLLAROY NSW** 

Client: BRENDAN & SIMONE WAIGHTS

Walsh<sup>2</sup>

Registered Architect ACT 2624 NSW 10366 scott@walsharchitects.com.au 0466 049 880 Scale 1 : 100 @ A1 Sheet Name LEVEL 2 FLOOR PLAN This drawing is copyright and remains the property of Walsh² Architects. This drawing is for tender purposes only and not for construction. Number

DA113

AMENDED PLANS FOR L+EC C AMENDED PLANS FOR L+EC

Description

Date 09.12.20 31.01.21

Rev.

**- - - =** 8.5M HEIGHT PLANE

- - - = SIDE BOUNDARY ENVELOPE INTERSECTION

**- - - =** DA2020/0261 AS SUBMITTED

**- - - =** DA2019/0306 APPROVED MASSING

Project: LOT 8 - 18 ALEXANDER ST COLLAROY NSW

Client: BRENDAN & SIMONE WAIGHTS

Walsh<sup>2</sup> Architects

Registered Architect ACT 2624 NSW 10366 scott@walsharchitects.com.au 0466 049 880 Scale 1 : 100 @ A1 Sheet Name
ROOF PLAN