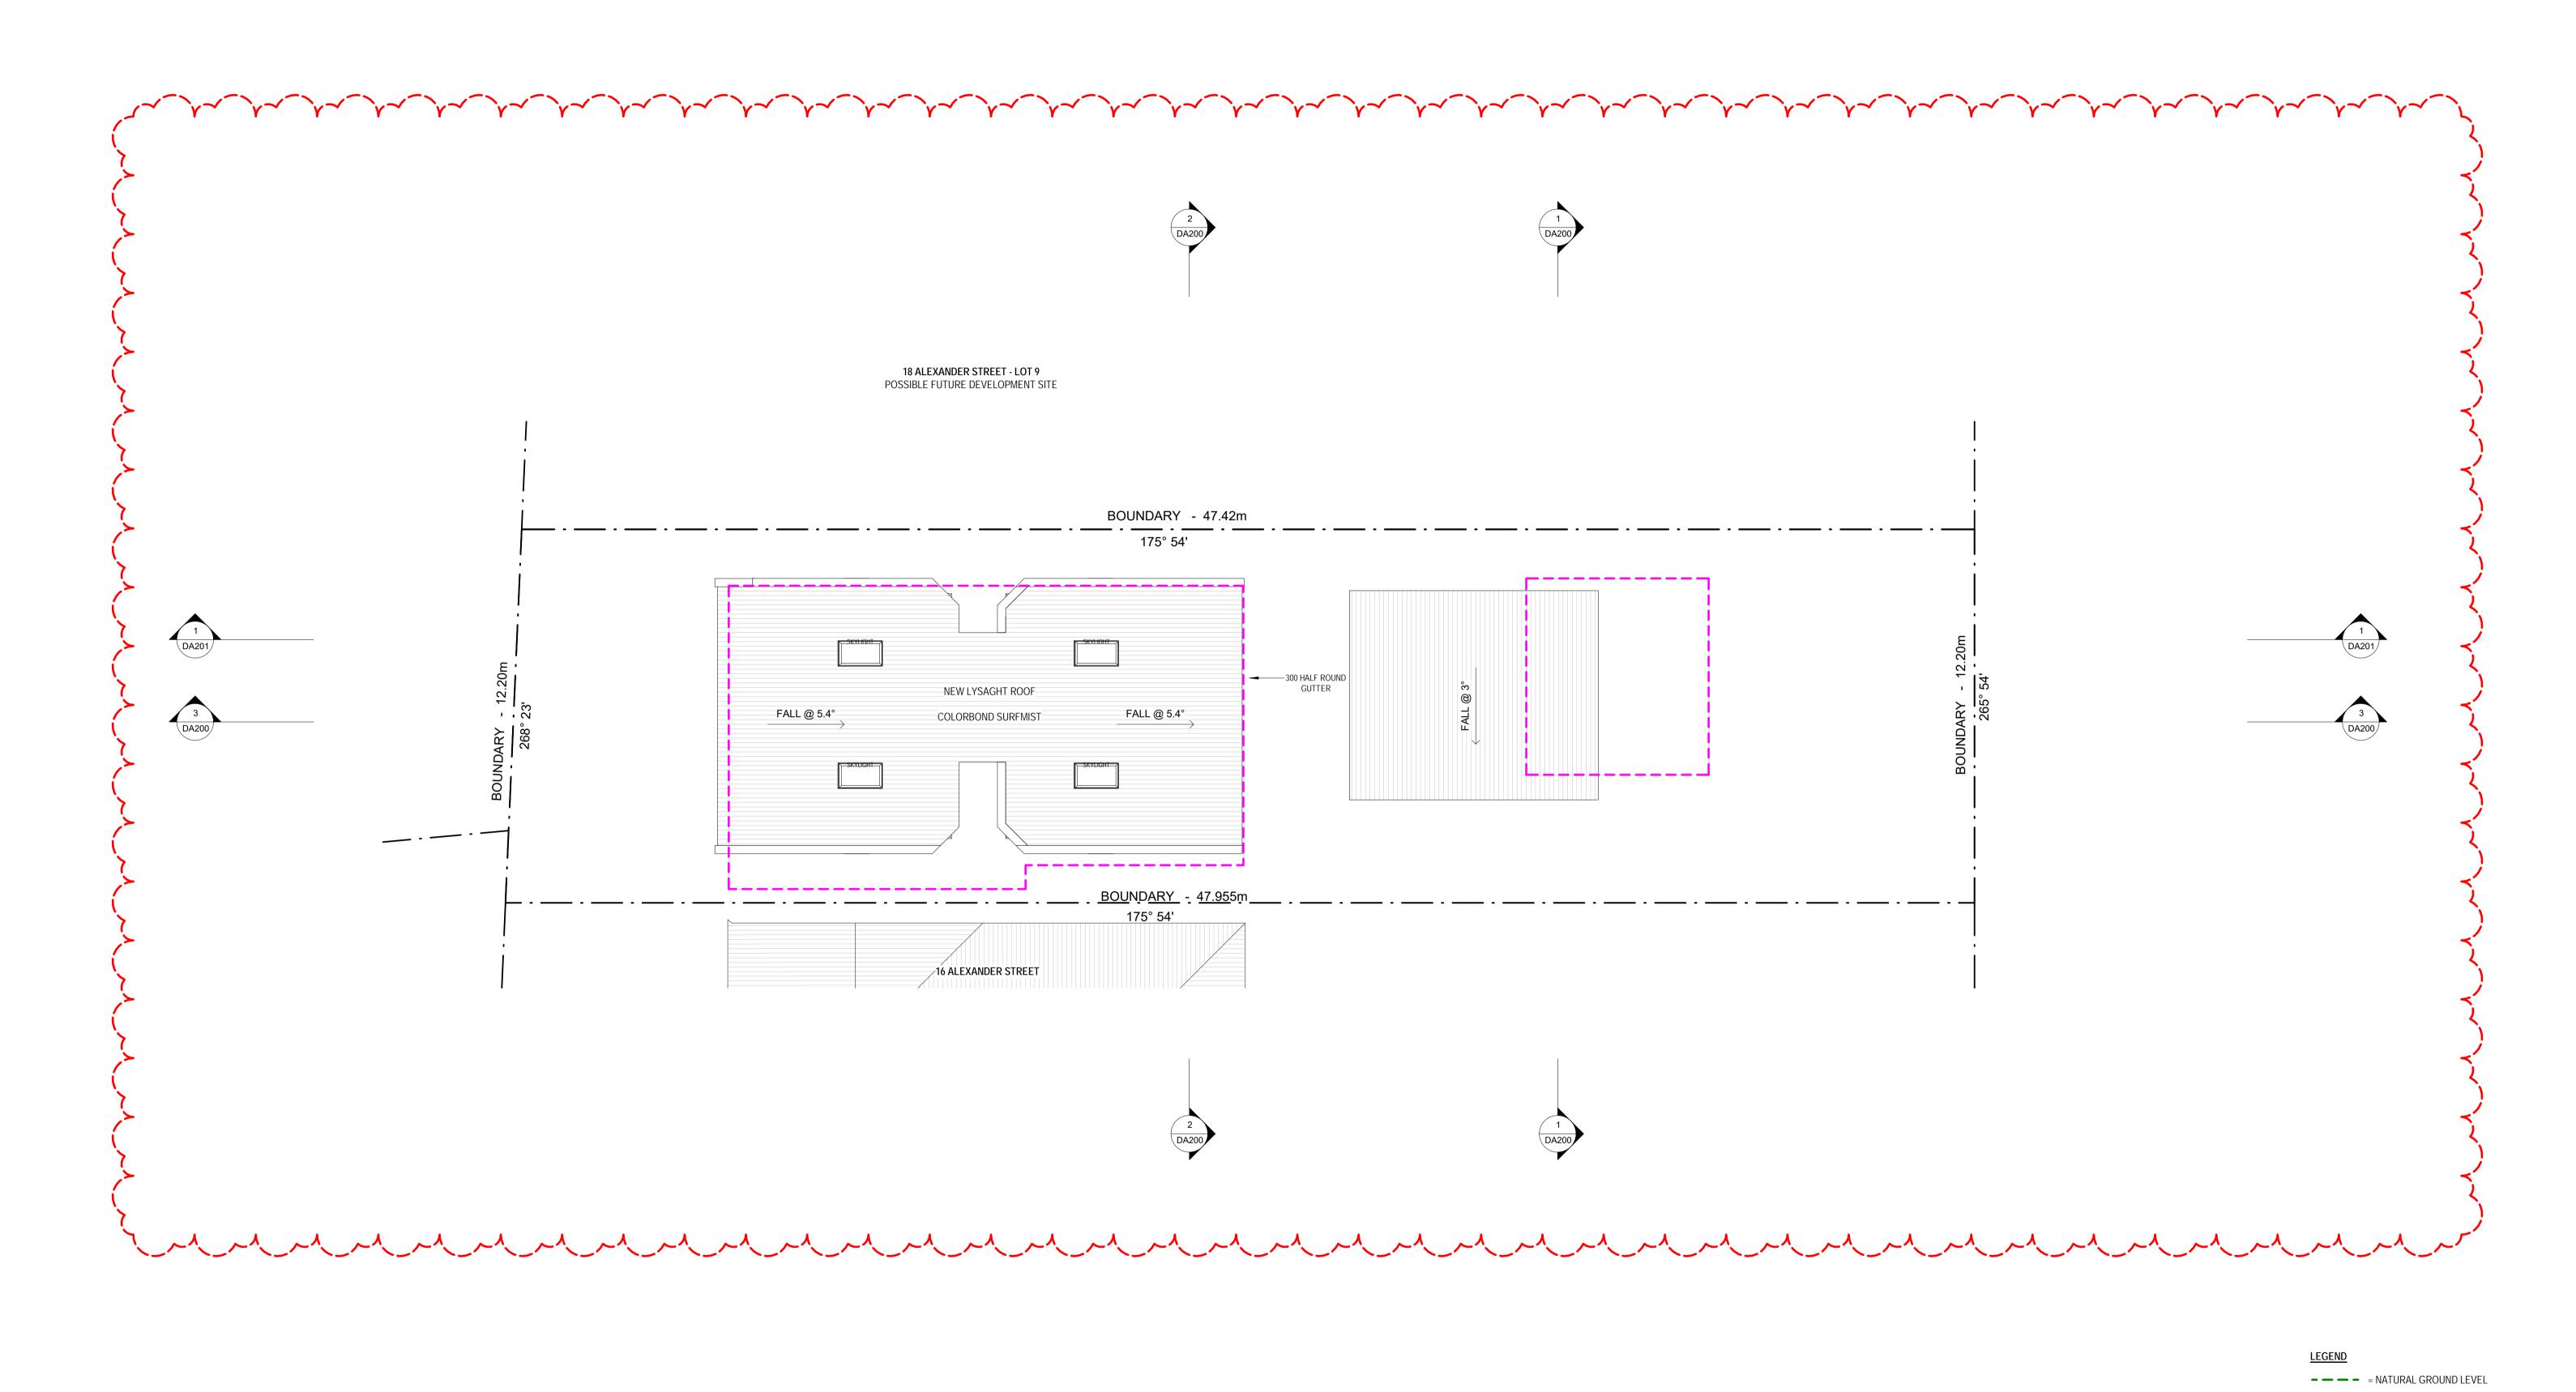

**- - - =** DA2019/0306 APPROVED MASSING

Project: LOT 8 - 18 ALEXANDER ST COLLAROY NSW

Client: BRENDAN & SIMONE WAIGHTS

Walsh<sup>2</sup> Architects

Registered Architect ACT 2624 NSW 10366 scott@walsharchitects.com.au 0466 049 880 Scale 1 : 100 @ A1 Sheet Name
ROOF PLAN

This drawing is copyright and remains the property of Walsh² Architects. This drawing is for tender purposes only and not for construction.

Number

DA123

No. Description

B AMENDED PLANS FOR L+EC

C AMENDED PLANS FOR L+EC

Date 09.12.20 31.01.21

Rev.

**- - - =** 8.5M HEIGHT PLANE

- - - = SIDE BOUNDARY ENVELOPE INTERSECTION

**- - - =** DA2020/0261 AS SUBMITTED

**- - - =** DA2019/0306 APPROVED MASSING

| No. | Description            |
|-----|------------------------|
| Α   | AMENDED PLANS FOR L+EC |
| В   | AMENDED PLANS FOR L+EC |
|     |                        |