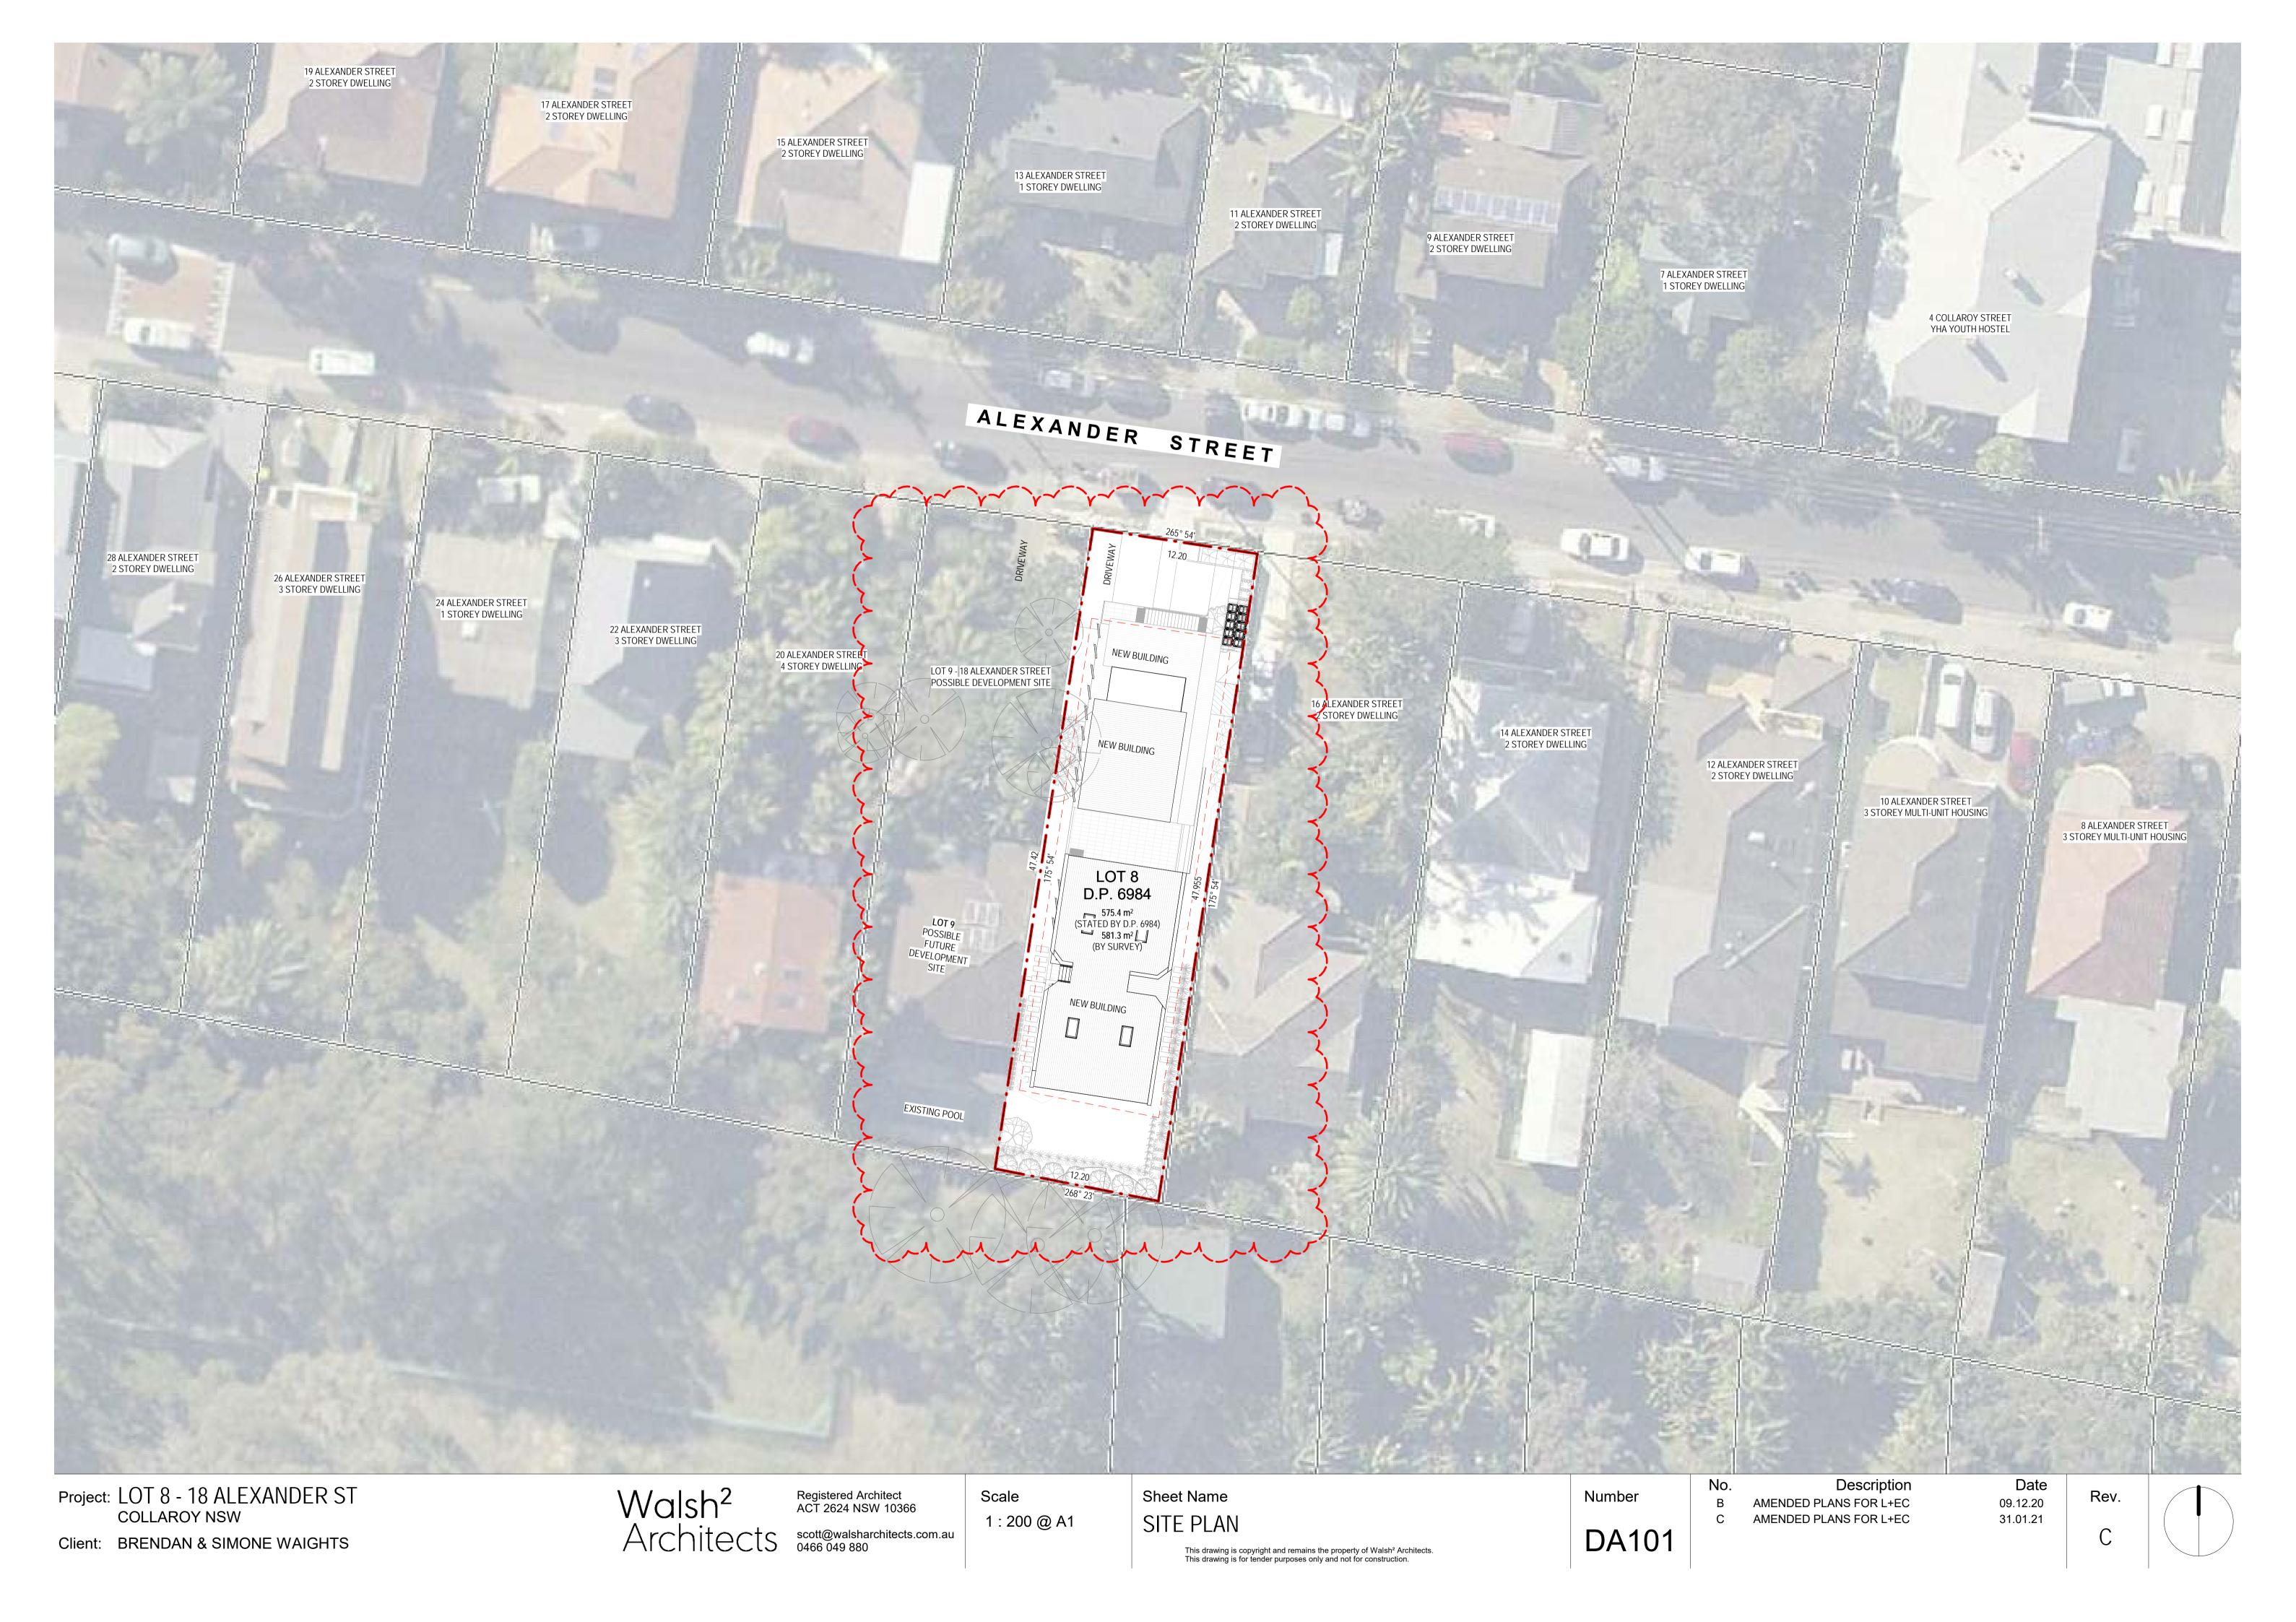

Project: LOT 8 - 18 ALEXANDER ST

**COLLAROY NSW** 

Client: BRENDAN & SIMONE WAIGHTS

Walsh<sup>2</sup>
Act 2624 NSW 10366

Architects scott@walsharchitects.com.au 0466 049 880

Scale 1 : 100 @ A1 Sheet Name DEMOLITION PLAN This drawing is copyright and remains the property of Walsh<sup>2</sup> Architects. This drawing is for tender purposes only and not for construction. Number DA102 AMENDED PLANS FOR L+EC