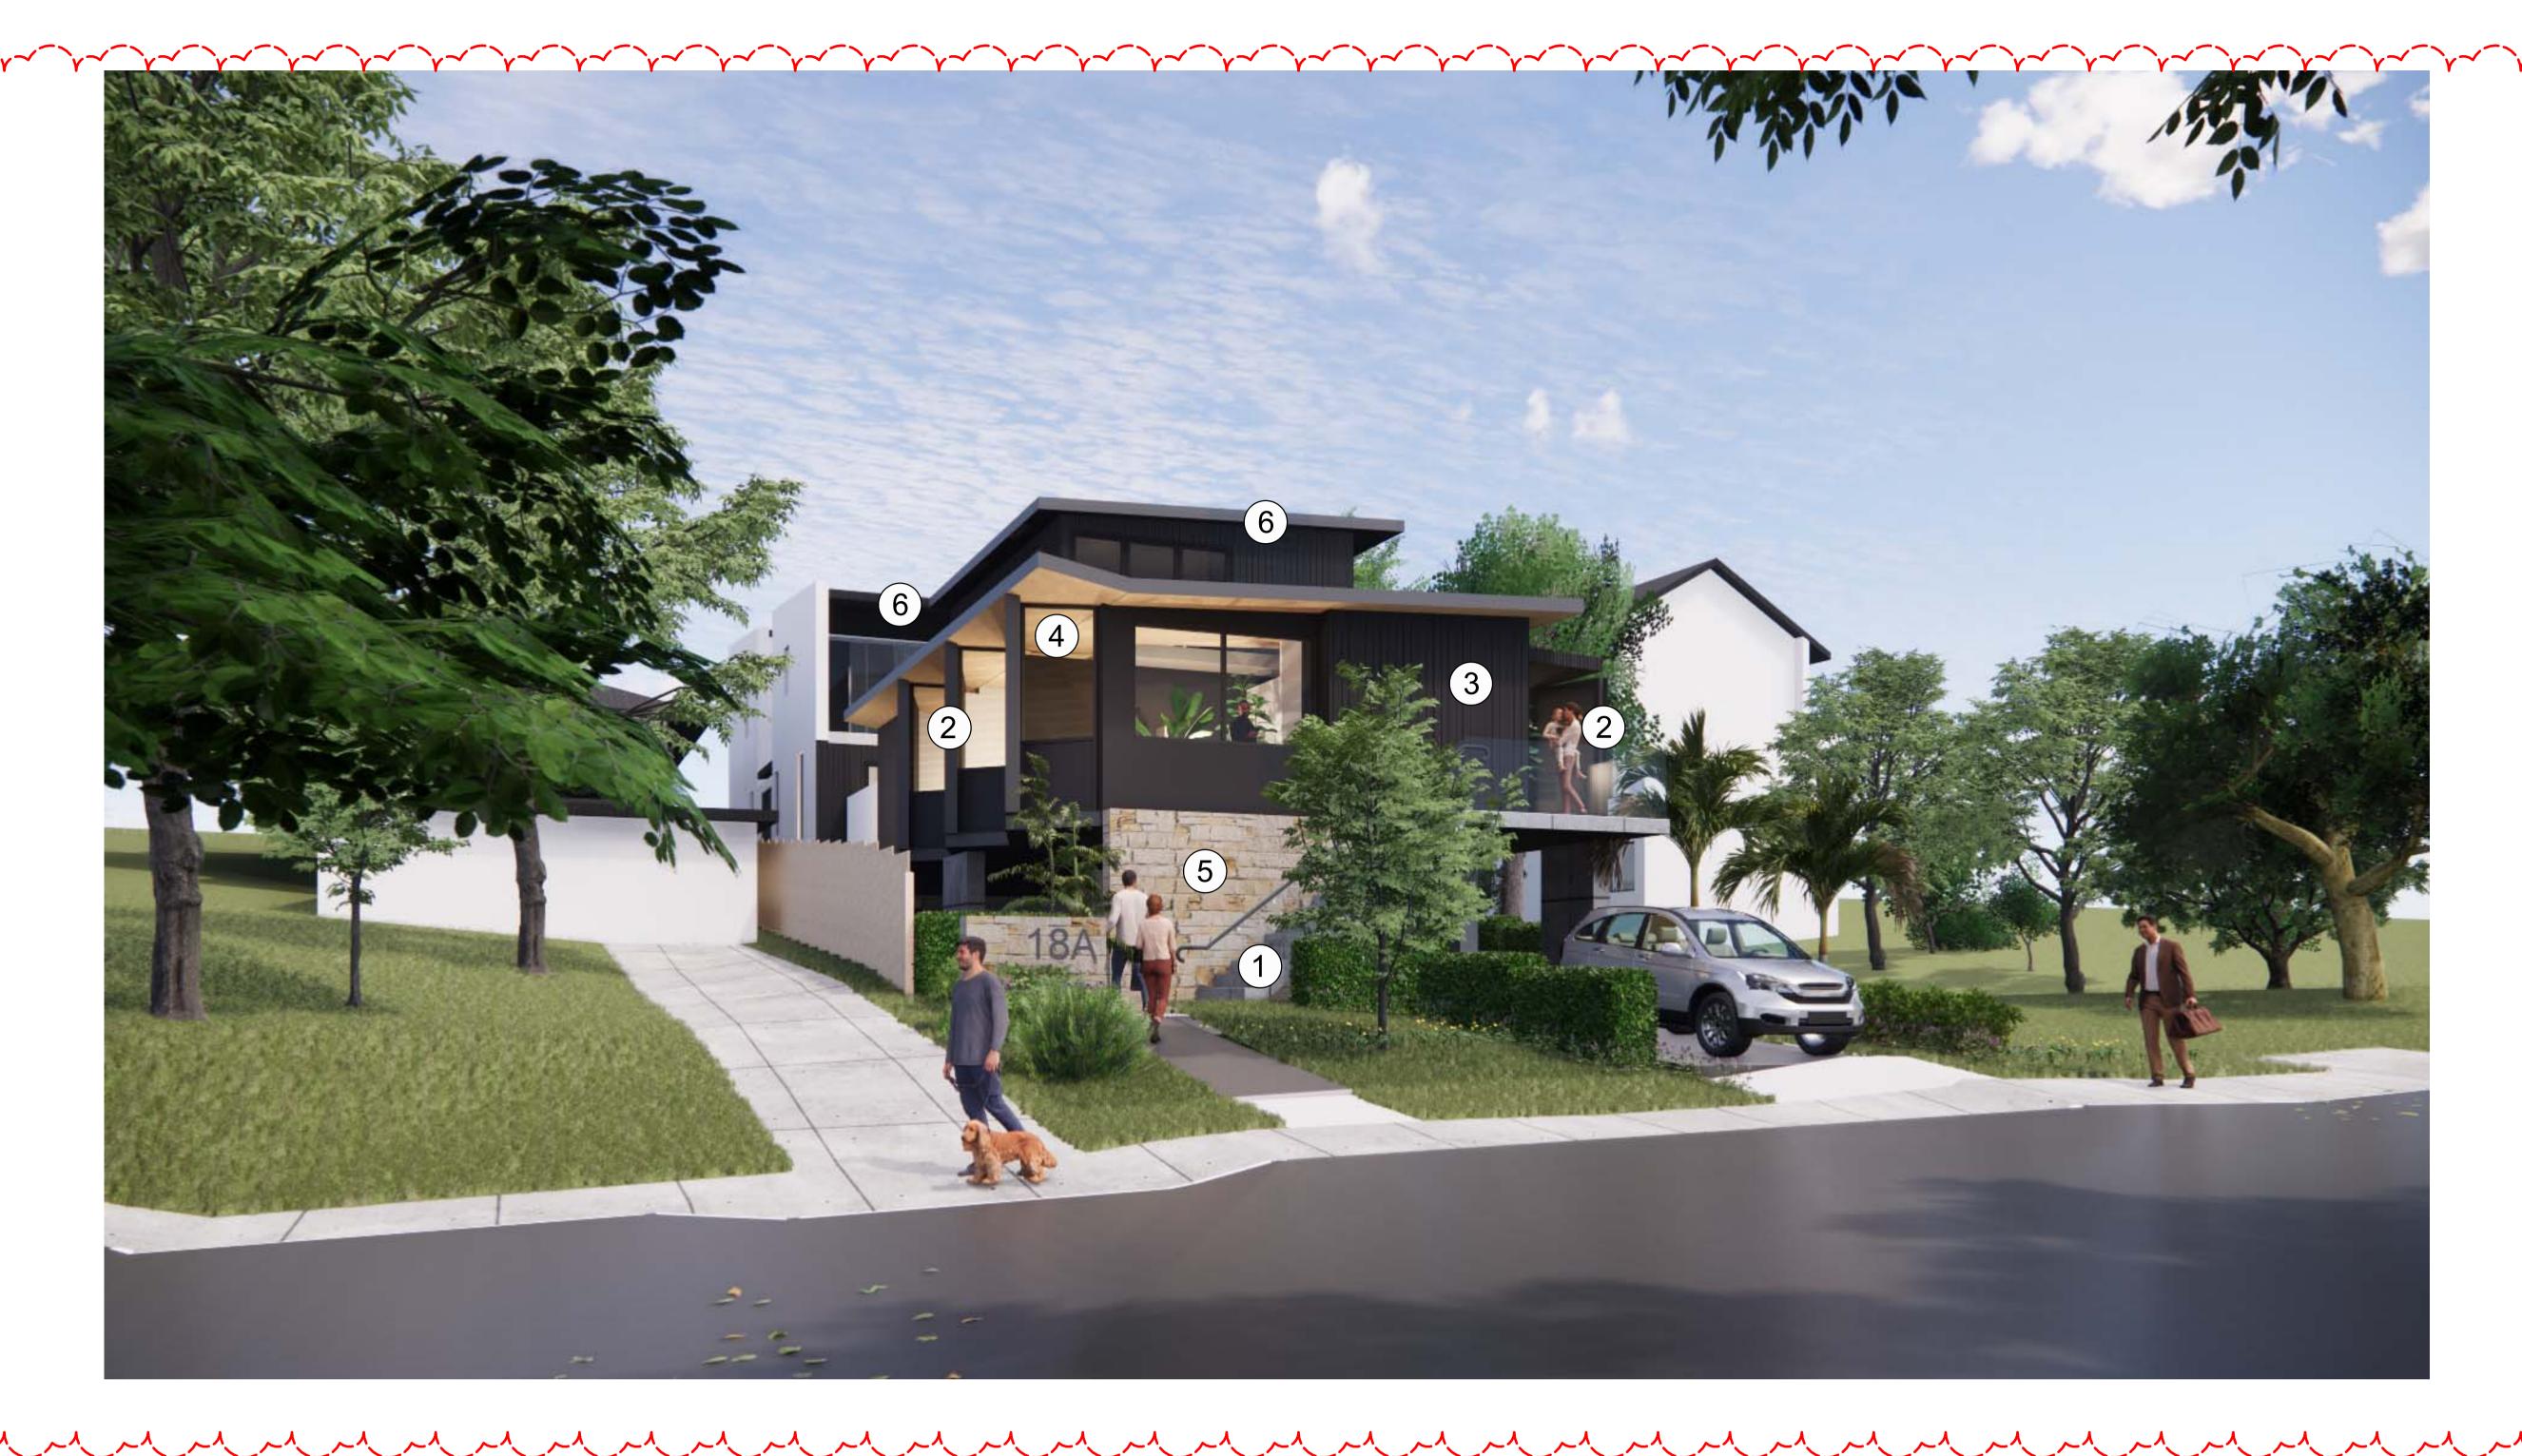

2. METALWORK -PERFORATED METAL SCREENS - POWDERCOATED **MONUMENT** 

3. JAMES HARDIE AXON 133 PROFILE LAID VERTICALLY WITH PAINTED MONUMENT FINISH.

4. TIMBER LOOK SOFFIT

**5.SANDSTONE - ENTRY STAIRS** AND RETAINING WALLS

6. LYSAGHT METAL ROOF -**MONUMENT** 

Project: LOT 8 - 18 ALEXANDER ST

**COLLAROY NSW** 

Client: BRENDAN & SIMONE WAIGHTS

Walsh<sup>2</sup> Architects

Registered Architect ACT 2624 NSW 10366 scott@walsharchitects.com.au 0466 049 880 Scale 1 : 200 @ A1 Sheet Name EXTERNAL FINISHES