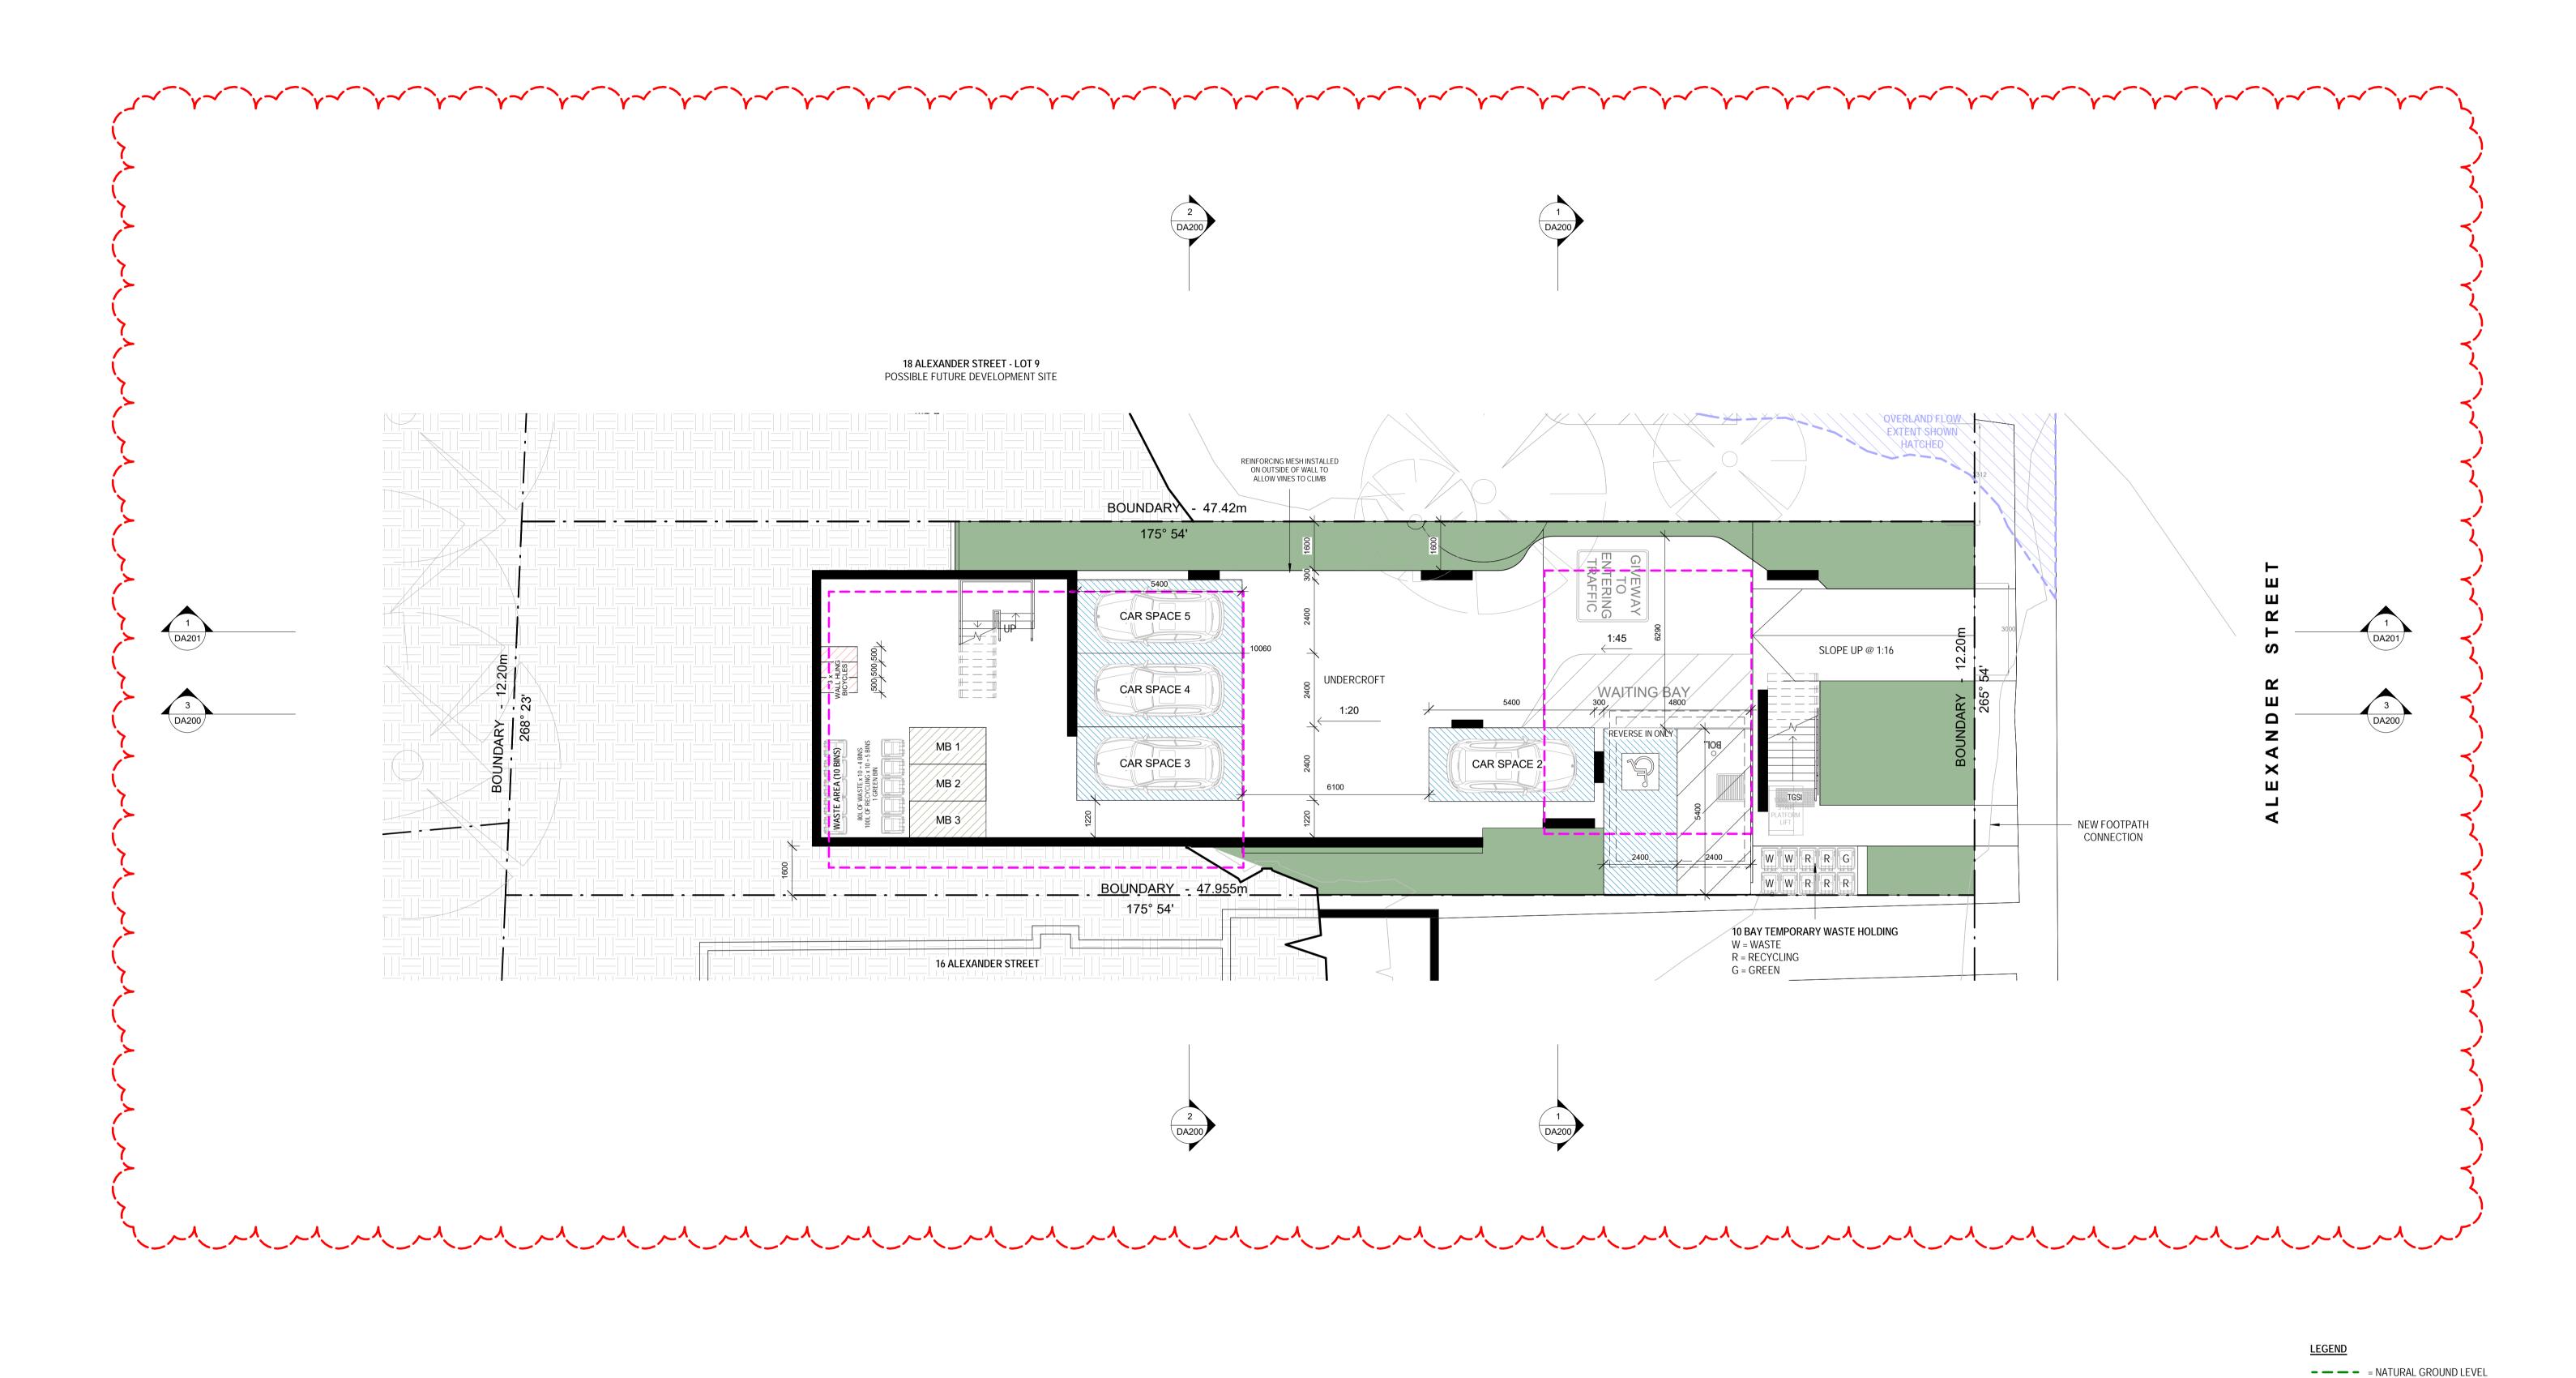

Description Date AMENDED PLANS FOR L+EC 09.12.20

Rev.

31.01.21

Project: LOT 8 - 18 ALEXANDER ST COLLAROY NSW

Client: BRENDAN & SIMONE WAIGHTS

Walsh<sup>2</sup> Archited

Registered Architect ACT 2624 NSW 10366 scott@walsharchitects.com.au 0466 049 880 Scale 1 : 100 @ A1 Sheet Name
UNDERCROFT FLOOR PLAN
This drawing is copyright and remains the property of Walsh² Architects. This drawing is for tender purposes only and not for construction.

Number

DA111

No. Description
C AMENDED PLANS FOR L+EC
D AMENDED PLANS FOR L+EC

Date 27.01.21 31.01.21 Rev.

**- - - =** 8.5M HEIGHT PLANE

- - - = SIDE BOUNDARY ENVELOPE INTERSECTION

**- - - =** DA2020/0261 AS SUBMITTED