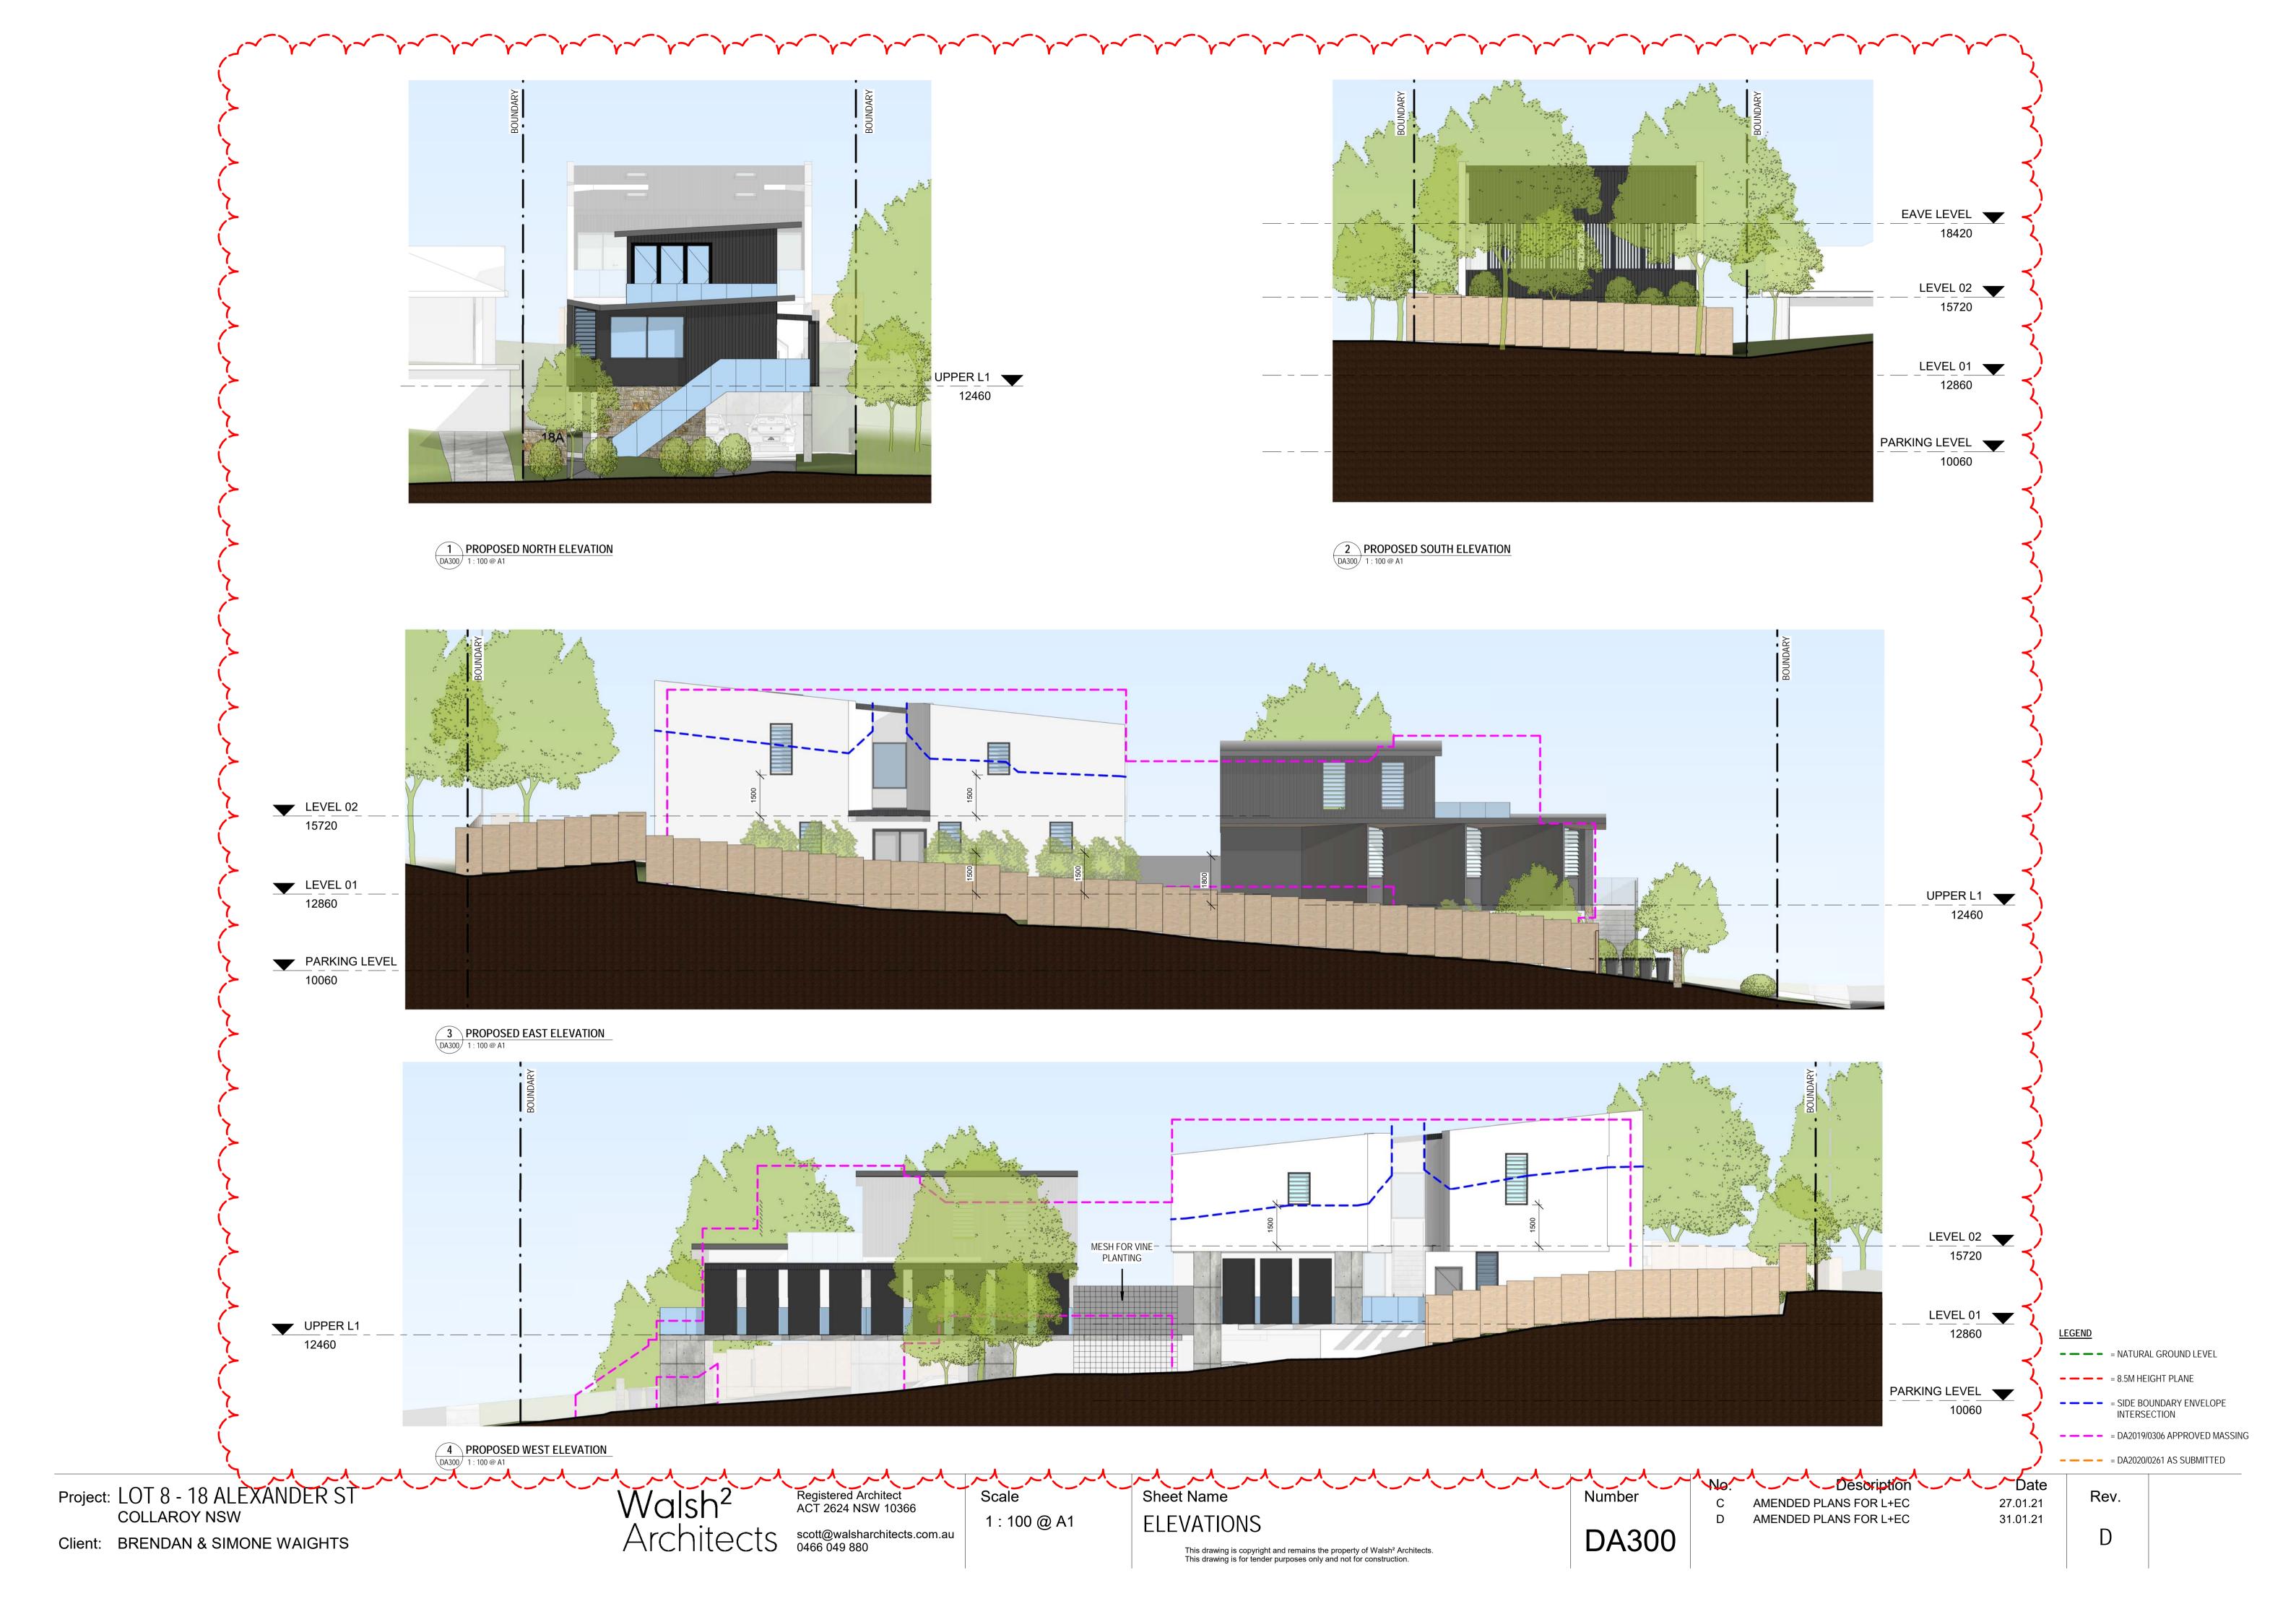

Number

DA111

No. Description
C AMENDED PLANS FOR L+EC
D AMENDED PLANS FOR L+EC

Date 27.01.21 31.01.21 Rev.

**- - - =** 8.5M HEIGHT PLANE

- - - = SIDE BOUNDARY ENVELOPE INTERSECTION

**- - - =** DA2020/0261 AS SUBMITTED

**- - - =** DA2019/0306 APPROVED MASSING

Project: LOT 8 - 18 ALEXANDER ST **COLLAROY NSW** 

Client: BRENDAN & SIMONE WAIGHTS

Walsh<sup>2</sup>

Registered Architect ACT 2624 NSW 10366 scott@walsharchitects.com.au 0466 049 880 Scale 1 : 100 @ A1 Sheet Name LEVEL 1 FLOOR PLAN This drawing is copyright and remains the property of Walsh<sup>2</sup> Architects. This drawing is for tender purposes only and not for construction. Number

DA112

AMENDED PLANS FOR L+EC D AMENDED PLANS FOR L+EC

Description

Date 27.01.21 31.01.21

Rev.

- - - = NATURAL GROUND LEVEL

- - - = SIDE BOUNDARY ENVELOPE INTERSECTION

**- - - =** DA2020/0261 AS SUBMITTED

**- - - =** DA2019/0306 APPROVED MASSING

**- - - =** 8.5M HEIGHT PLANE

Project: LOT 8 - 18 ALEXANDER ST **COLLAROY NSW** 

Client: BRENDAN & SIMONE WAIGHTS

Walsh<sup>2</sup>

Registered Architect ACT 2624 NSW 10366 scott@walsharchitects.com.au 0466 049 880 Scale 1 : 100 @ A1 Sheet Name LEVEL 2 FLOOR PLAN This drawing is copyright and remains the property of Walsh² Architects. This drawing is for tender purposes only and not for construction. Number

DA113

AMENDED PLANS FOR L+EC C AMENDED PLANS FOR L+EC

Description

Date 09.12.20 31.01.21

Rev.

**- - - =** 8.5M HEIGHT PLANE

- - - = SIDE BOUNDARY ENVELOPE INTERSECTION

**- - - =** DA2020/0261 AS SUBMITTED

**- - - =** DA2019/0306 APPROVED MASSING

Project: LOT 8 - 18 ALEXANDER ST COLLAROY NSW

Client: BRENDAN & SIMONE WAIGHTS

Walsh<sup>2</sup> Architects

Registered Architect ACT 2624 NSW 10366 scott@walsharchitects.com.au 0466 049 880 Scale 1 : 100 @ A1 Sheet Name
ROOF PLAN