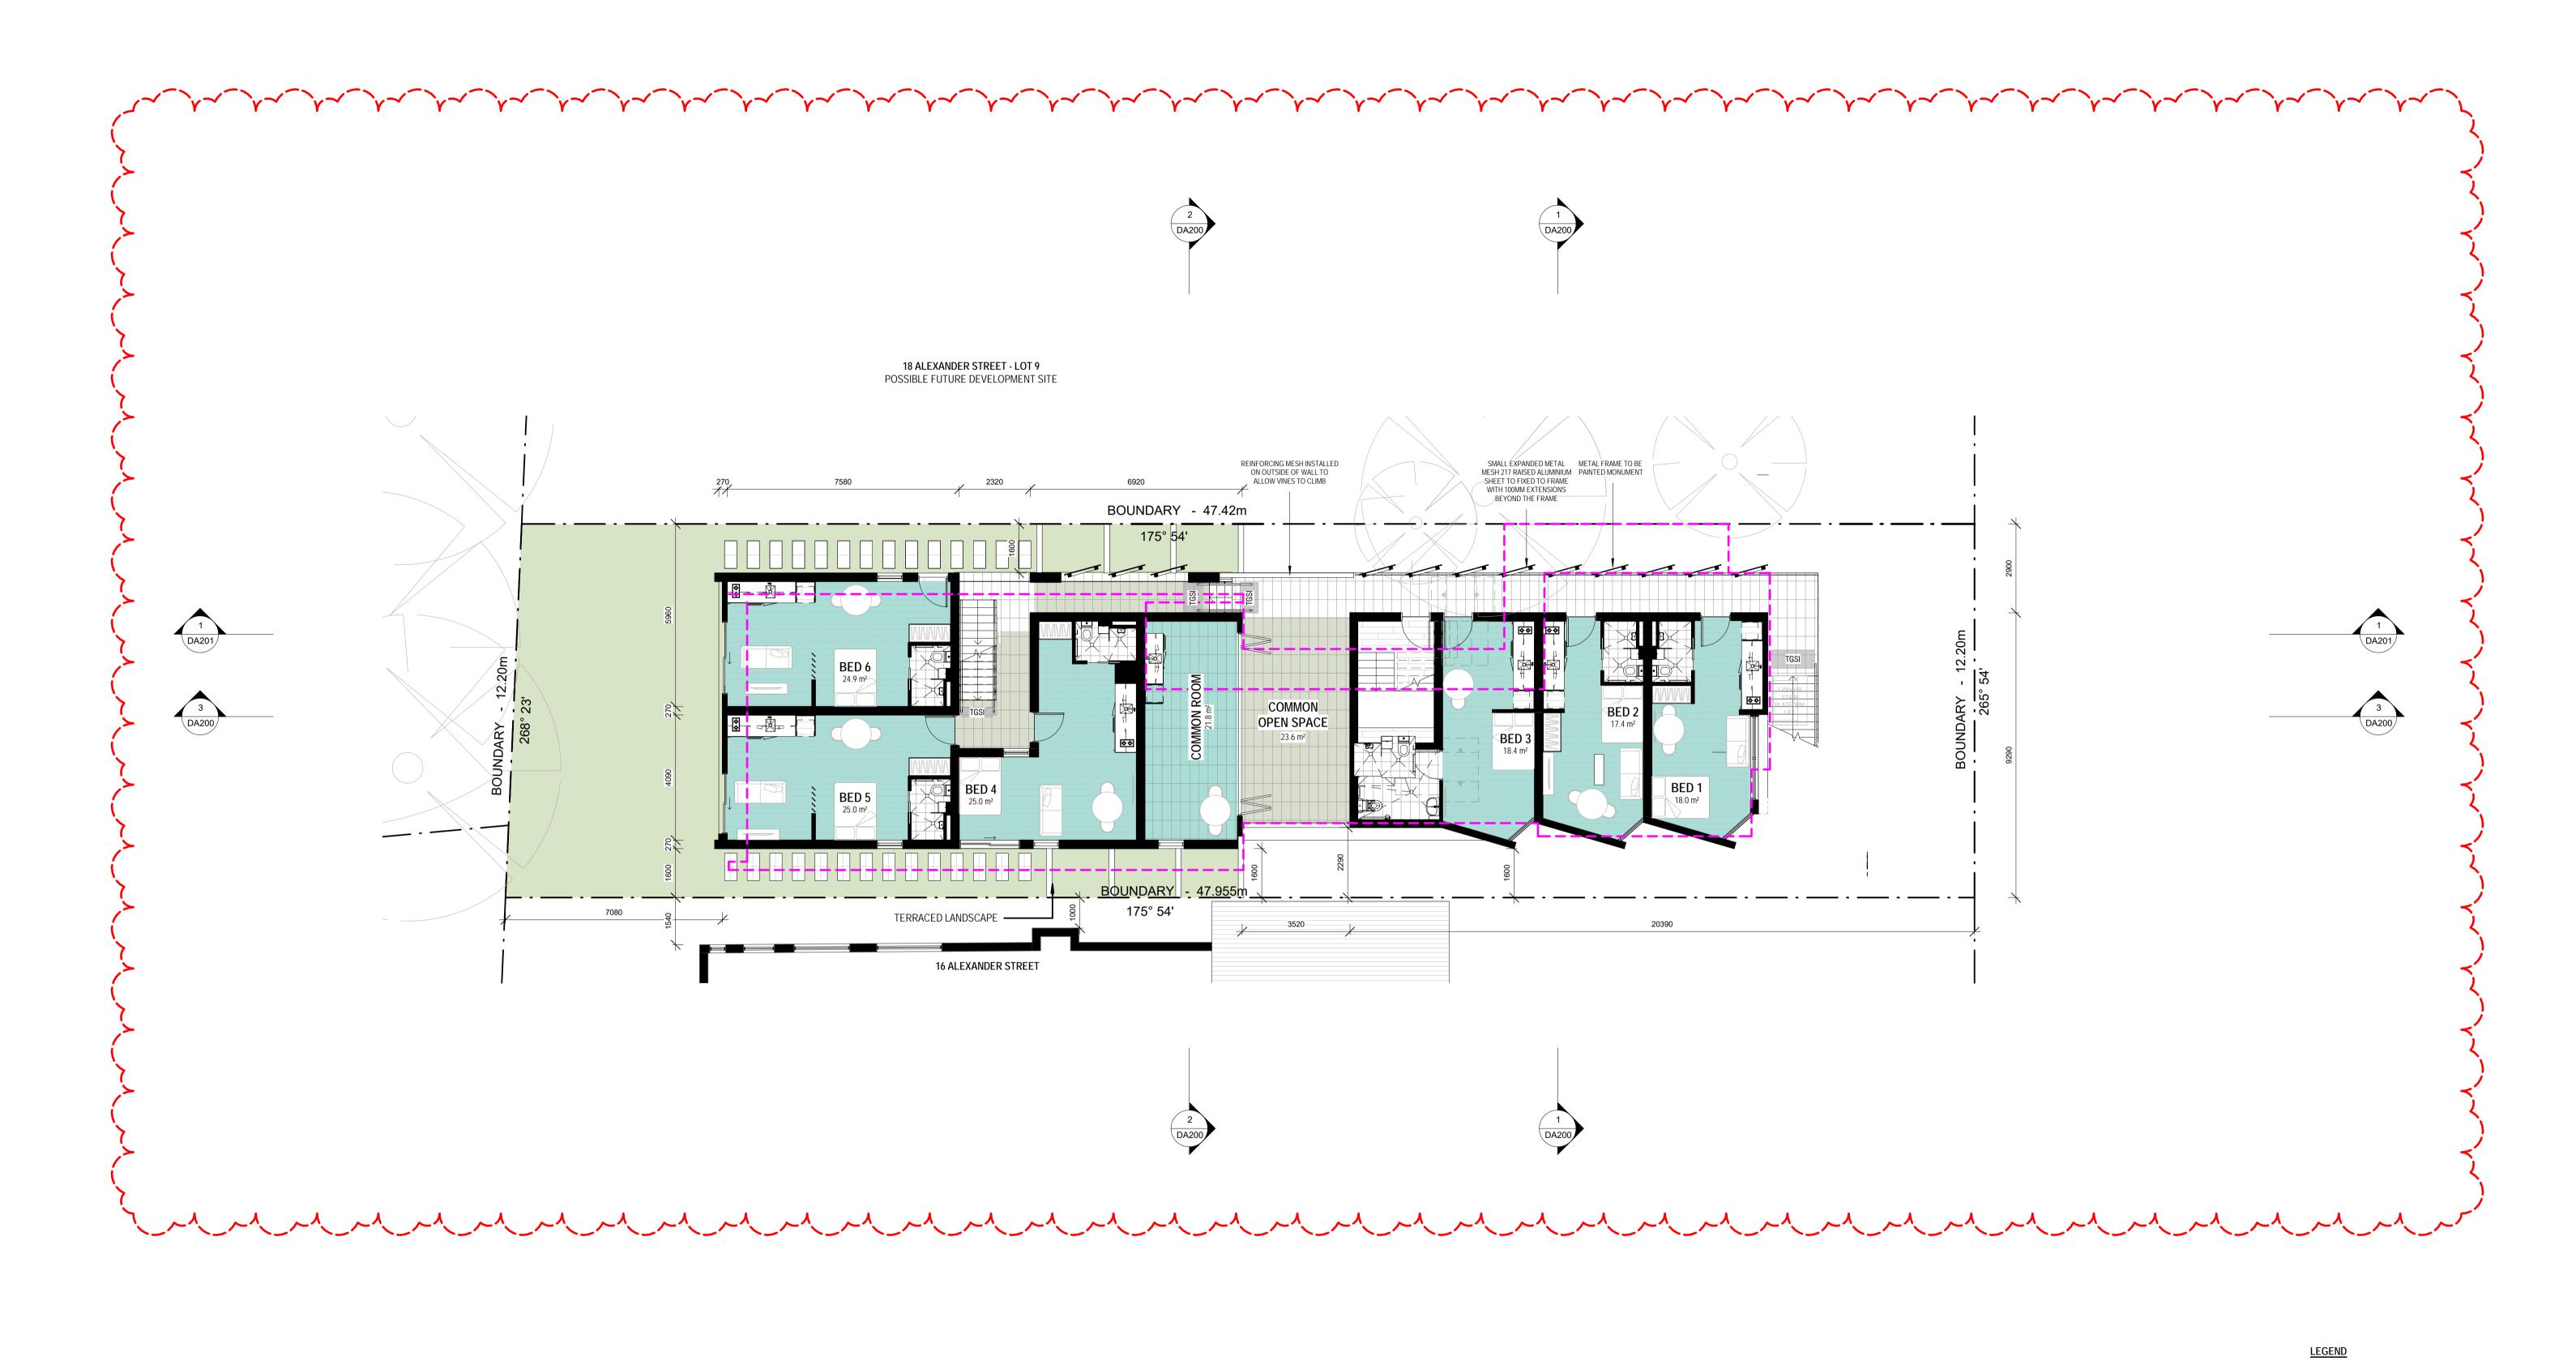

**- - - =** DA2019/0306 APPROVED MASSING

Project: LOT 8 - 18 ALEXANDER ST **COLLAROY NSW** 

Client: BRENDAN & SIMONE WAIGHTS

Walsh<sup>2</sup>

Registered Architect ACT 2624 NSW 10366 scott@walsharchitects.com.au 0466 049 880 Scale 1 : 100 @ A1 Sheet Name LEVEL 1 FLOOR PLAN This drawing is copyright and remains the property of Walsh<sup>2</sup> Architects. This drawing is for tender purposes only and not for construction. Number

DA112

AMENDED PLANS FOR L+EC D AMENDED PLANS FOR L+EC

Description

Date 27.01.21 31.01.21

Rev.

- - - = NATURAL GROUND LEVEL

- - - = SIDE BOUNDARY ENVELOPE INTERSECTION

**- - - =** DA2020/0261 AS SUBMITTED

**- - - =** DA2019/0306 APPROVED MASSING

**- - - =** 8.5M HEIGHT PLANE

Project: LOT 8 - 18 ALEXANDER ST **COLLAROY NSW** 

Client: BRENDAN & SIMONE WAIGHTS

Walsh<sup>2</sup>

Registered Architect ACT 2624 NSW 10366 scott@walsharchitects.com.au 0466 049 880 Scale 1 : 100 @ A1 Sheet Name LEVEL 2 FLOOR PLAN This drawing is copyright and remains the property of Walsh² Architects. This drawing is for tender purposes only and not for construction. Number