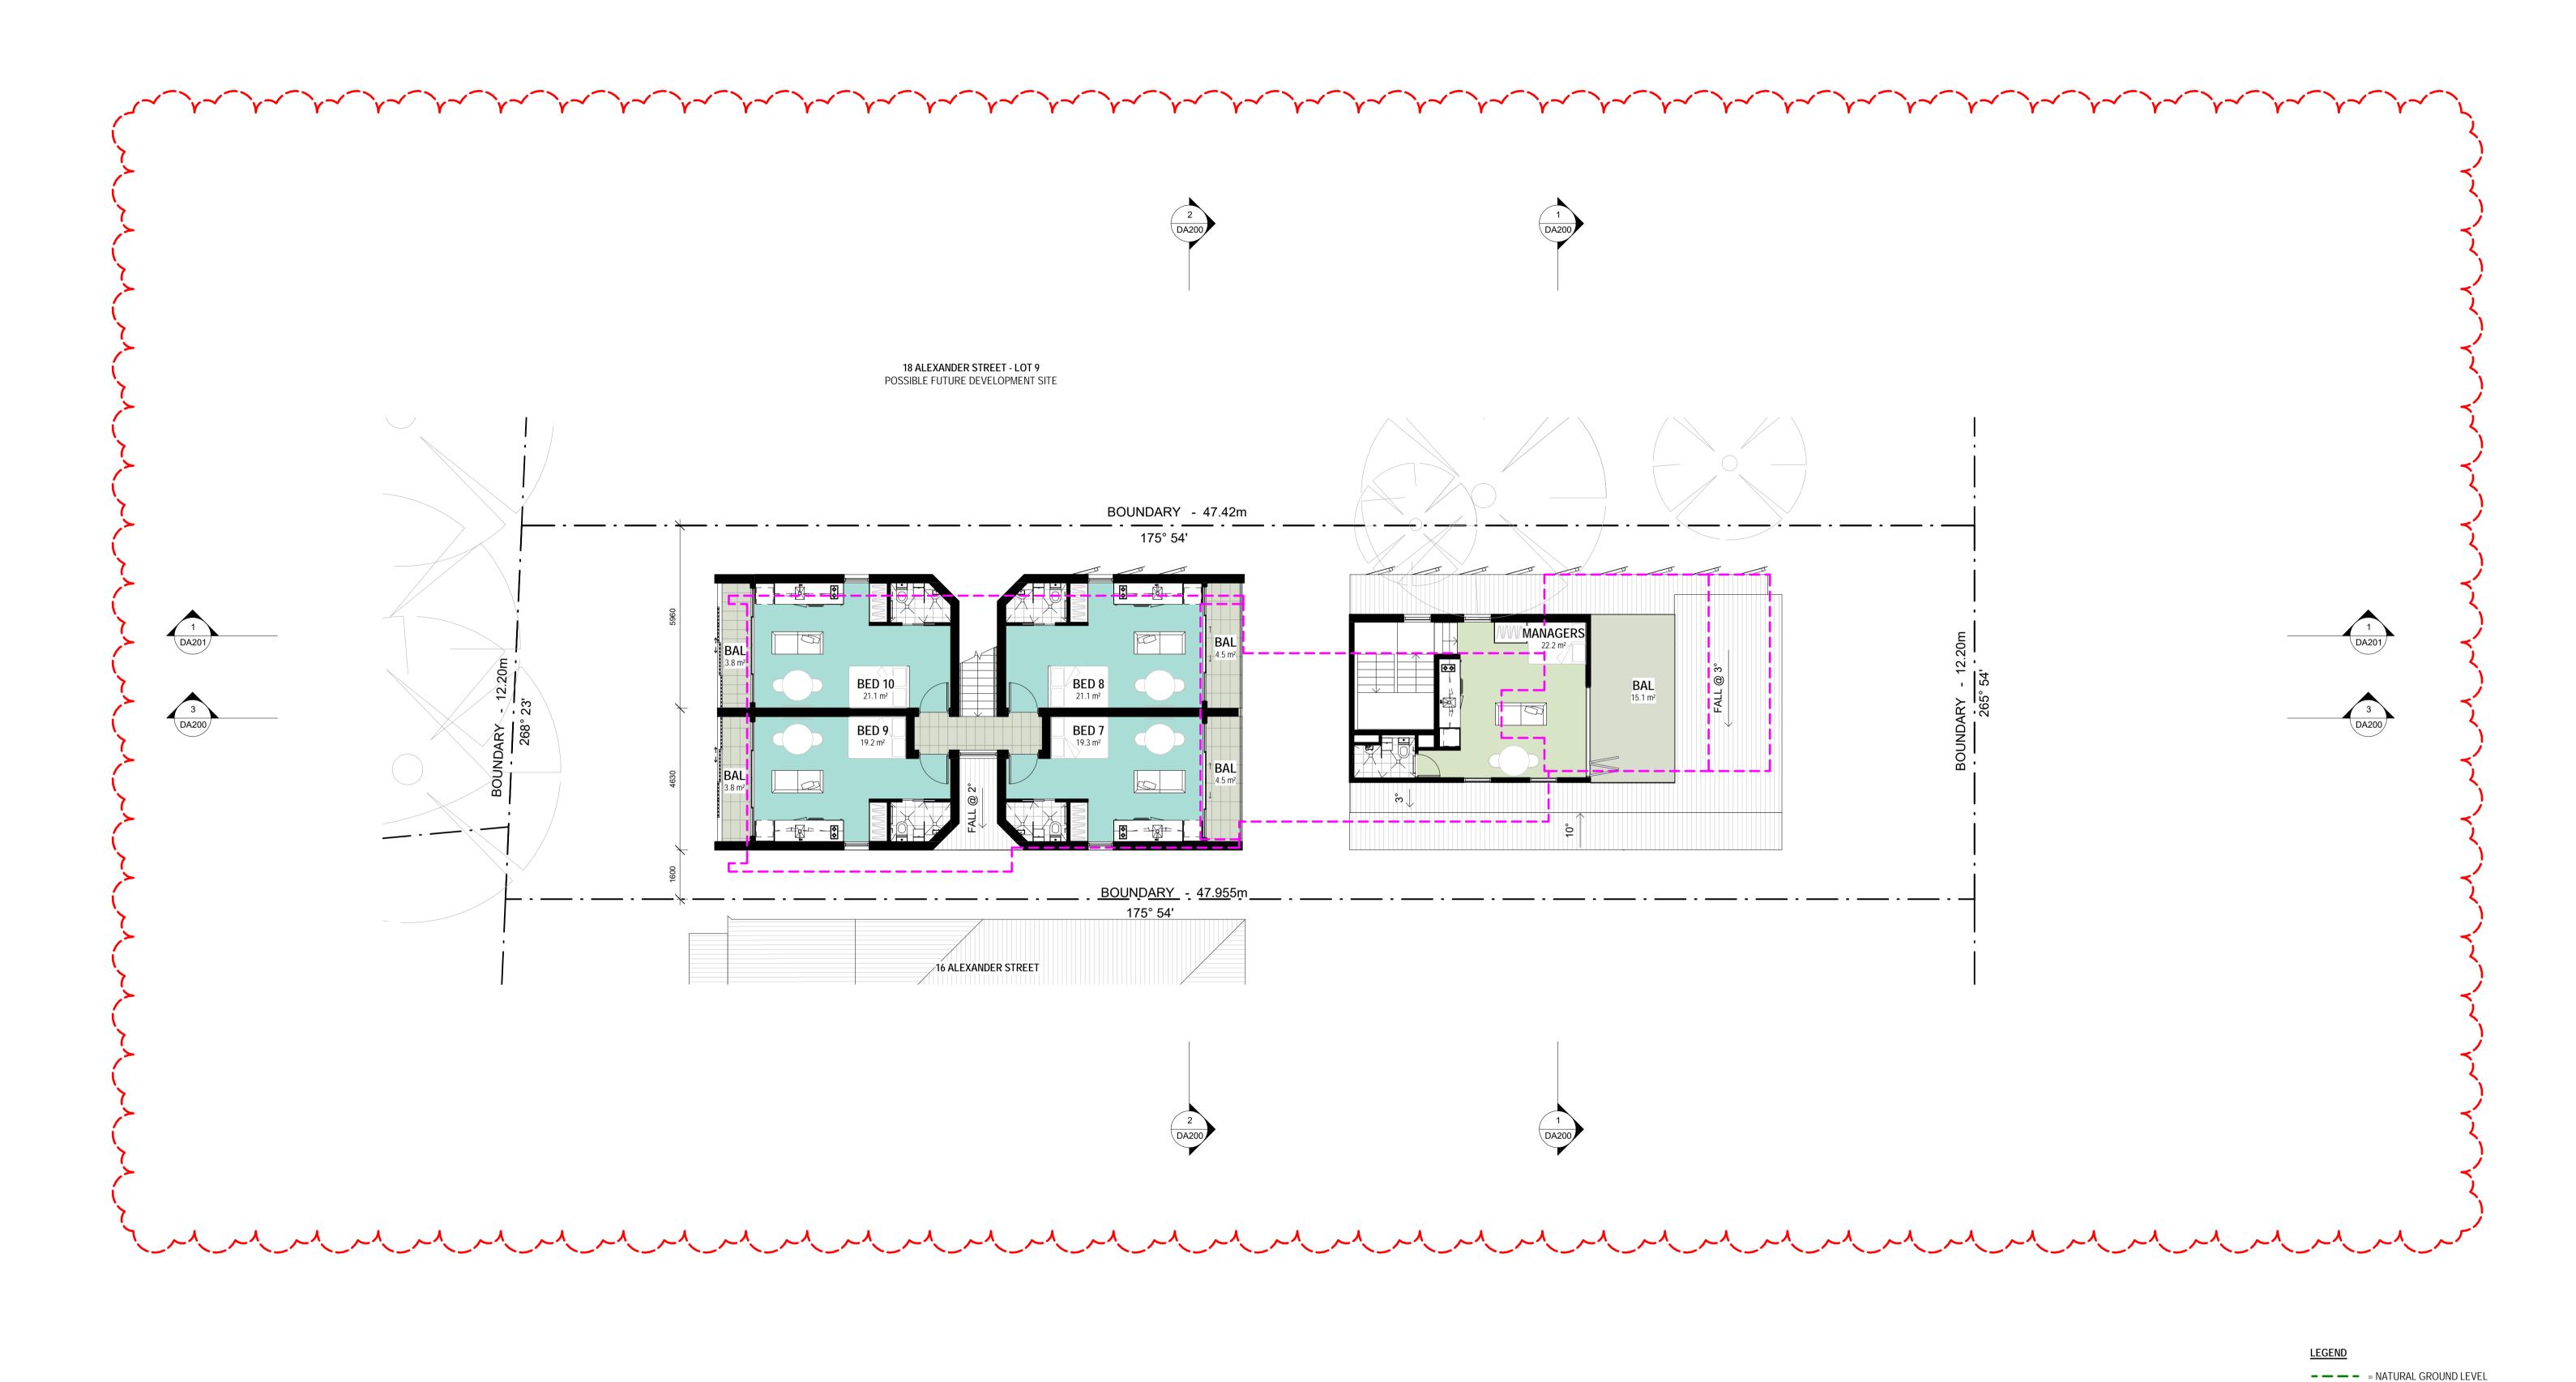

**- - - =** DA2019/0306 APPROVED MASSING

**- - - =** 8.5M HEIGHT PLANE

Project: LOT 8 - 18 ALEXANDER ST **COLLAROY NSW** 

Client: BRENDAN & SIMONE WAIGHTS

Walsh<sup>2</sup>

Registered Architect ACT 2624 NSW 10366 scott@walsharchitects.com.au 0466 049 880 Scale 1 : 100 @ A1 Sheet Name LEVEL 2 FLOOR PLAN This drawing is copyright and remains the property of Walsh² Architects. This drawing is for tender purposes only and not for construction. Number

DA113

AMENDED PLANS FOR L+EC C AMENDED PLANS FOR L+EC

Description

Date 09.12.20 31.01.21

Rev.

**- - - =** 8.5M HEIGHT PLANE

- - - = SIDE BOUNDARY ENVELOPE INTERSECTION

**- - - =** DA2020/0261 AS SUBMITTED

**- - - =** DA2019/0306 APPROVED MASSING

Project: LOT 8 - 18 ALEXANDER ST COLLAROY NSW

Client: BRENDAN & SIMONE WAIGHTS

Walsh<sup>2</sup> Architects

Registered Architect ACT 2624 NSW 10366 scott@walsharchitects.com.au 0466 049 880 Scale 1 : 100 @ A1 Sheet Name
ROOF PLAN