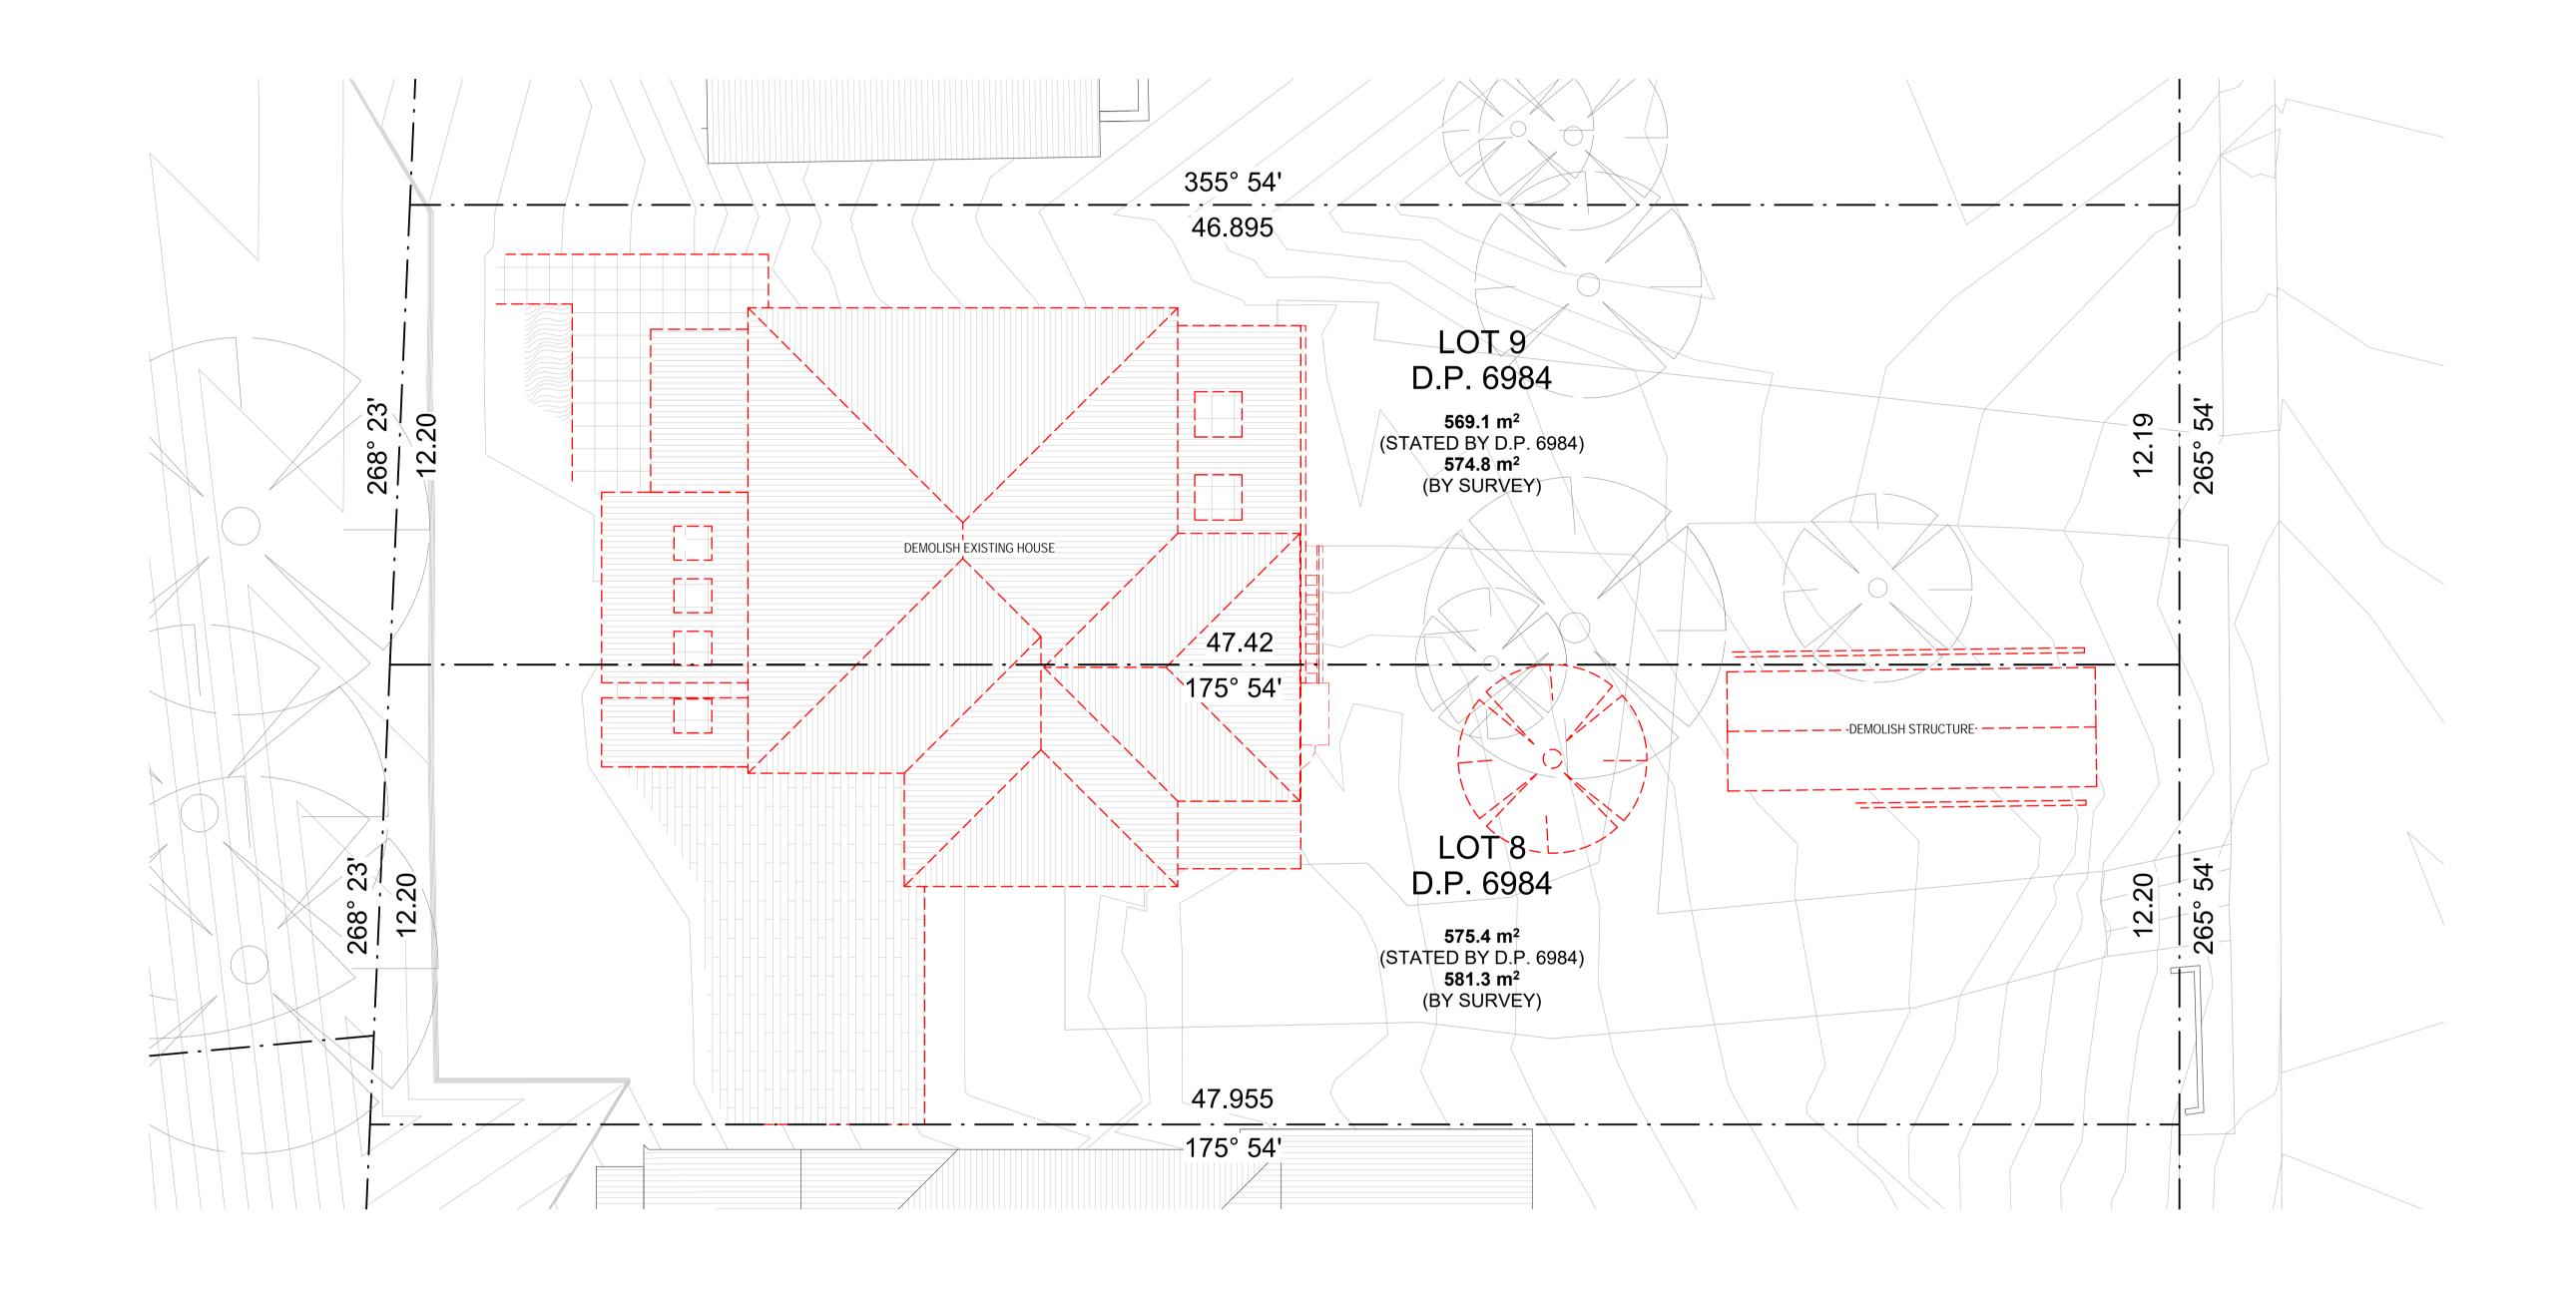

## **DEMOLITION NOTES**

- POLLUTION MANAGEMENT ETC DURING DEMOLITION AND CONSTRUCTION AS PER AUSTRALIAN STANDARDS AND NSW POLLUTION
- SHOULD THERE BE ANY TRACE OF ASBESTOS IT SHOULD BE DISPOSED OF BY A SUITABLY QUALIFIED AND LICENSED PERSON AS PER
- STORMWATER TO BE CAPPED OFF. WATER SUPPLY TO BE TERMINATED AND CONNECTED ON A TEMPORARY SUPPLY BASIS. TELEPHONE
- TO BE DISCONNECTED AND THE LINE REMOVED BY TELSTRA TREES FOR REMOVAL ARE TO BE REMOVED WITHOUT DISTURBANCE TO THOSE TREES TO BE RETAINED AND TAKEN TO THE
- APPROPRIATE AREA OF THE TIP. CARE MUST BE TAKEN IN RELATION TO OVER-HEAD POWER LINES

Project: LOT 8 - 18 ALEXANDER ST

**COLLAROY NSW** 

Client: BRENDAN & SIMONE WAIGHTS

Walsh<sup>2</sup>
Act 2624 NSW 10366

Architects scott@walsharchitects.com.au 0466 049 880

Scale 1 : 100 @ A1 Sheet Name DEMOLITION PLAN This drawing is copyright and remains the property of Walsh<sup>2</sup> Architects. This drawing is for tender purposes only and not for construction. Number DA102 AMENDED PLANS FOR L+EC