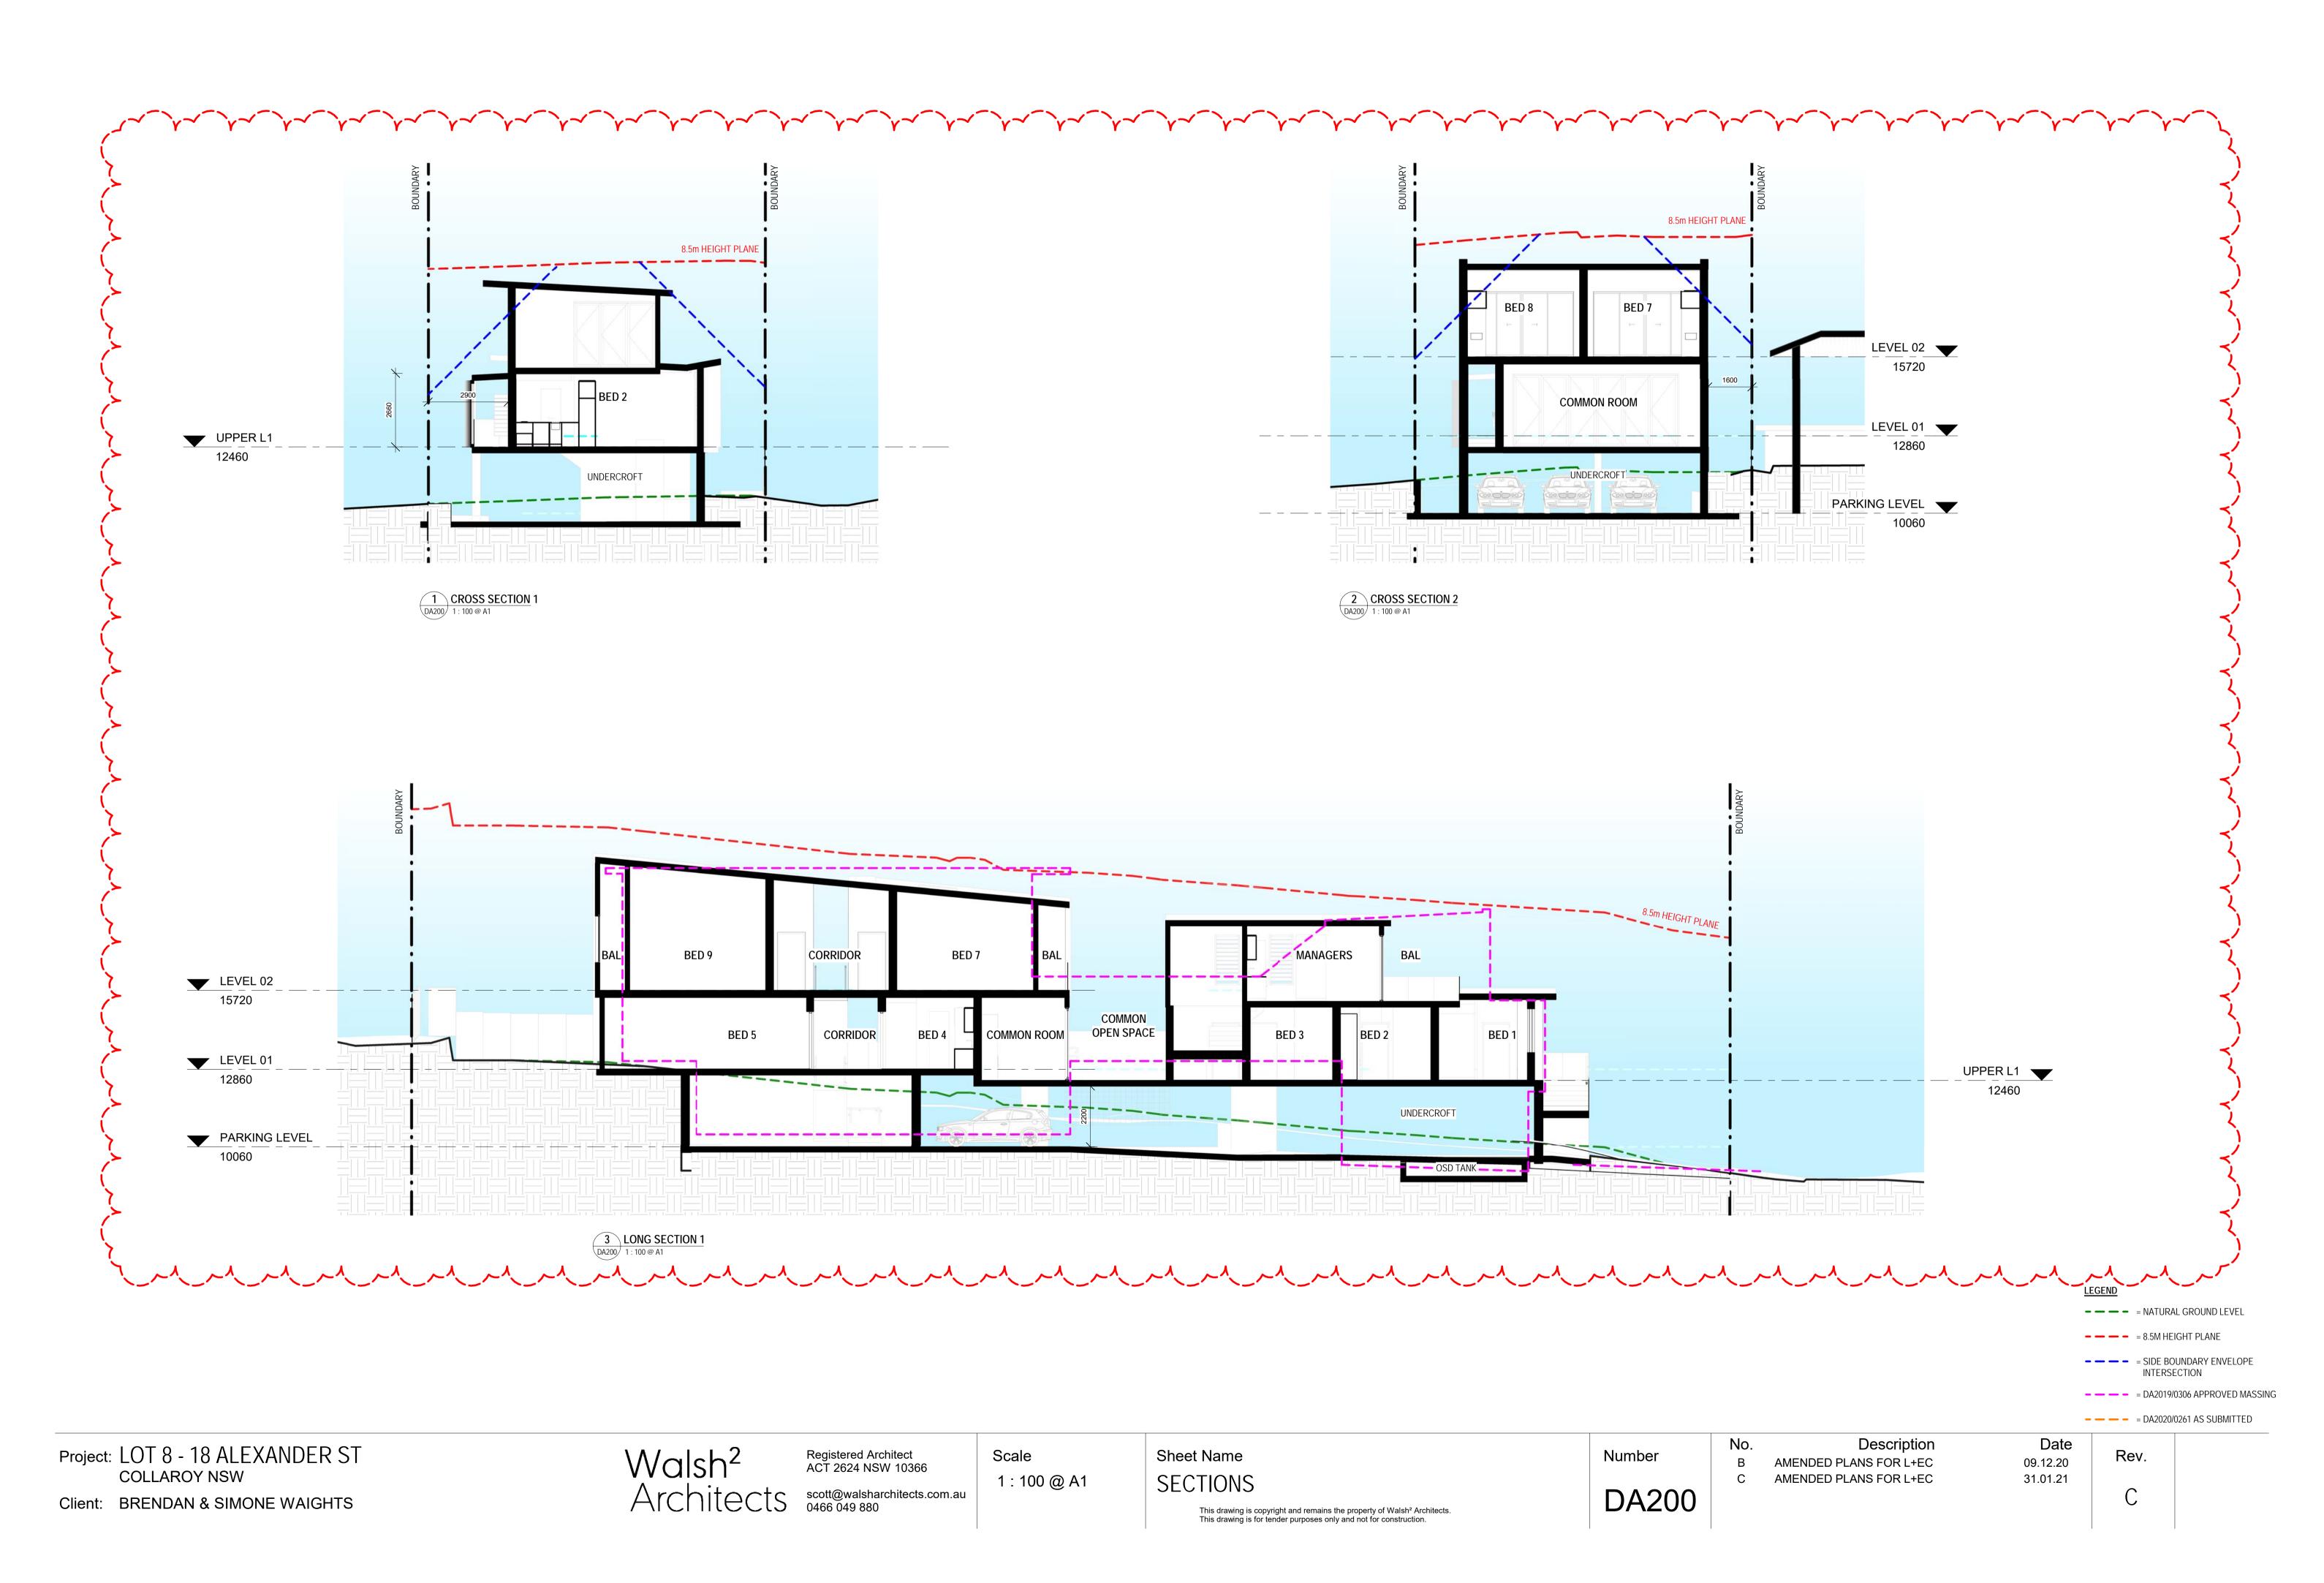

Number

DA111

No. Description
C AMENDED PLANS FOR L+EC
D AMENDED PLANS FOR L+EC

Date 27.01.21 31.01.21 Rev.

**- - - =** 8.5M HEIGHT PLANE

- - - = SIDE BOUNDARY ENVELOPE INTERSECTION

**- - - =** DA2020/0261 AS SUBMITTED

**- - - =** DA2019/0306 APPROVED MASSING

Project: LOT 8 - 18 ALEXANDER ST **COLLAROY NSW** 

Client: BRENDAN & SIMONE WAIGHTS

Walsh<sup>2</sup>

Registered Architect ACT 2624 NSW 10366 scott@walsharchitects.com.au 0466 049 880 Scale 1 : 100 @ A1 Sheet Name LEVEL 1 FLOOR PLAN This drawing is copyright and remains the property of Walsh<sup>2</sup> Architects. This drawing is for tender purposes only and not for construction. Number

DA112

AMENDED PLANS FOR L+EC D AMENDED PLANS FOR L+EC

Description

Date 27.01.21 31.01.21

Rev.

- - - = NATURAL GROUND LEVEL

- - - = SIDE BOUNDARY ENVELOPE INTERSECTION

**- - - =** DA2020/0261 AS SUBMITTED

**- - - =** DA2019/0306 APPROVED MASSING

**- - - =** 8.5M HEIGHT PLANE

Project: LOT 8 - 18 ALEXANDER ST **COLLAROY NSW** 

Client: BRENDAN & SIMONE WAIGHTS

Walsh<sup>2</sup>

Registered Architect ACT 2624 NSW 10366 scott@walsharchitects.com.au 0466 049 880 Scale 1 : 100 @ A1 Sheet Name LEVEL 2 FLOOR PLAN This drawing is copyright and remains the property of Walsh² Architects. This drawing is for tender purposes only and not for construction. Number

DA113

AMENDED PLANS FOR L+EC C AMENDED PLANS FOR L+EC

Description

Date 09.12.20 31.01.21

Rev.

**- - - =** 8.5M HEIGHT PLANE

- - - = SIDE BOUNDARY ENVELOPE INTERSECTION

**- - - =** DA2020/0261 AS SUBMITTED