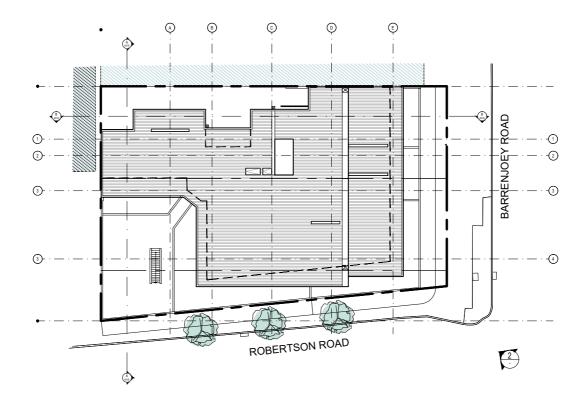

| TD 2017<br>REET<br>ALIA | DEVELOPMENTLINK |          | MENTLINK   | PROJECT<br>MIXED USE DEVELOPMENT<br>LOTS 65,66 - D.P.6248 | $\sim$   | PROJECT NUMBER | DRAWING NUMBE<br>N 01 |       |
|-------------------------|-----------------|----------|------------|-----------------------------------------------------------|----------|----------------|-----------------------|-------|
| 6726                    |                 |          |            | 351-353 Barrenjoey Rd                                     |          | APPROVED       | SCALE N.T.S.          | ISSUE |
| au                      | 01              | 19.10.15 | DA ISSUE   |                                                           | $\times$ | DRAWN _        | DATE 2019             | 01    |
|                         | ISSUE           | DATE     | AMENDMENTS | NOTIFICATION FEAN                                         |          | CHECKED        | STATUS DA             | • ·   |