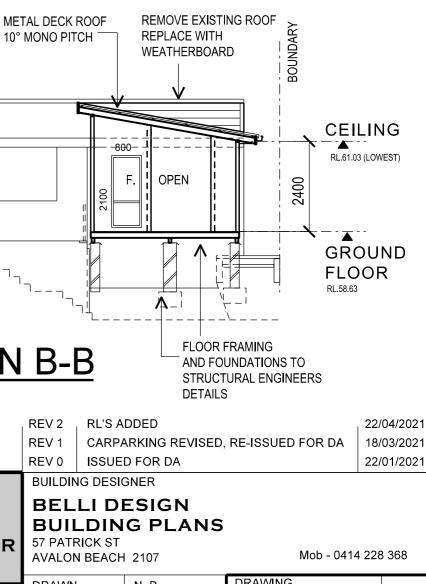

EAST ELEVATION, SECTION B

REV 2

REV 1

REV 0

| DRAWN   | N. B.    |         | REV |
|---------|----------|---------|-----|
| DATE    | MAY 2020 | NUMBER  |     |
| SCALE   | 1:100    | 2001-08 | 2   |
| CHECKED |          |         |     |