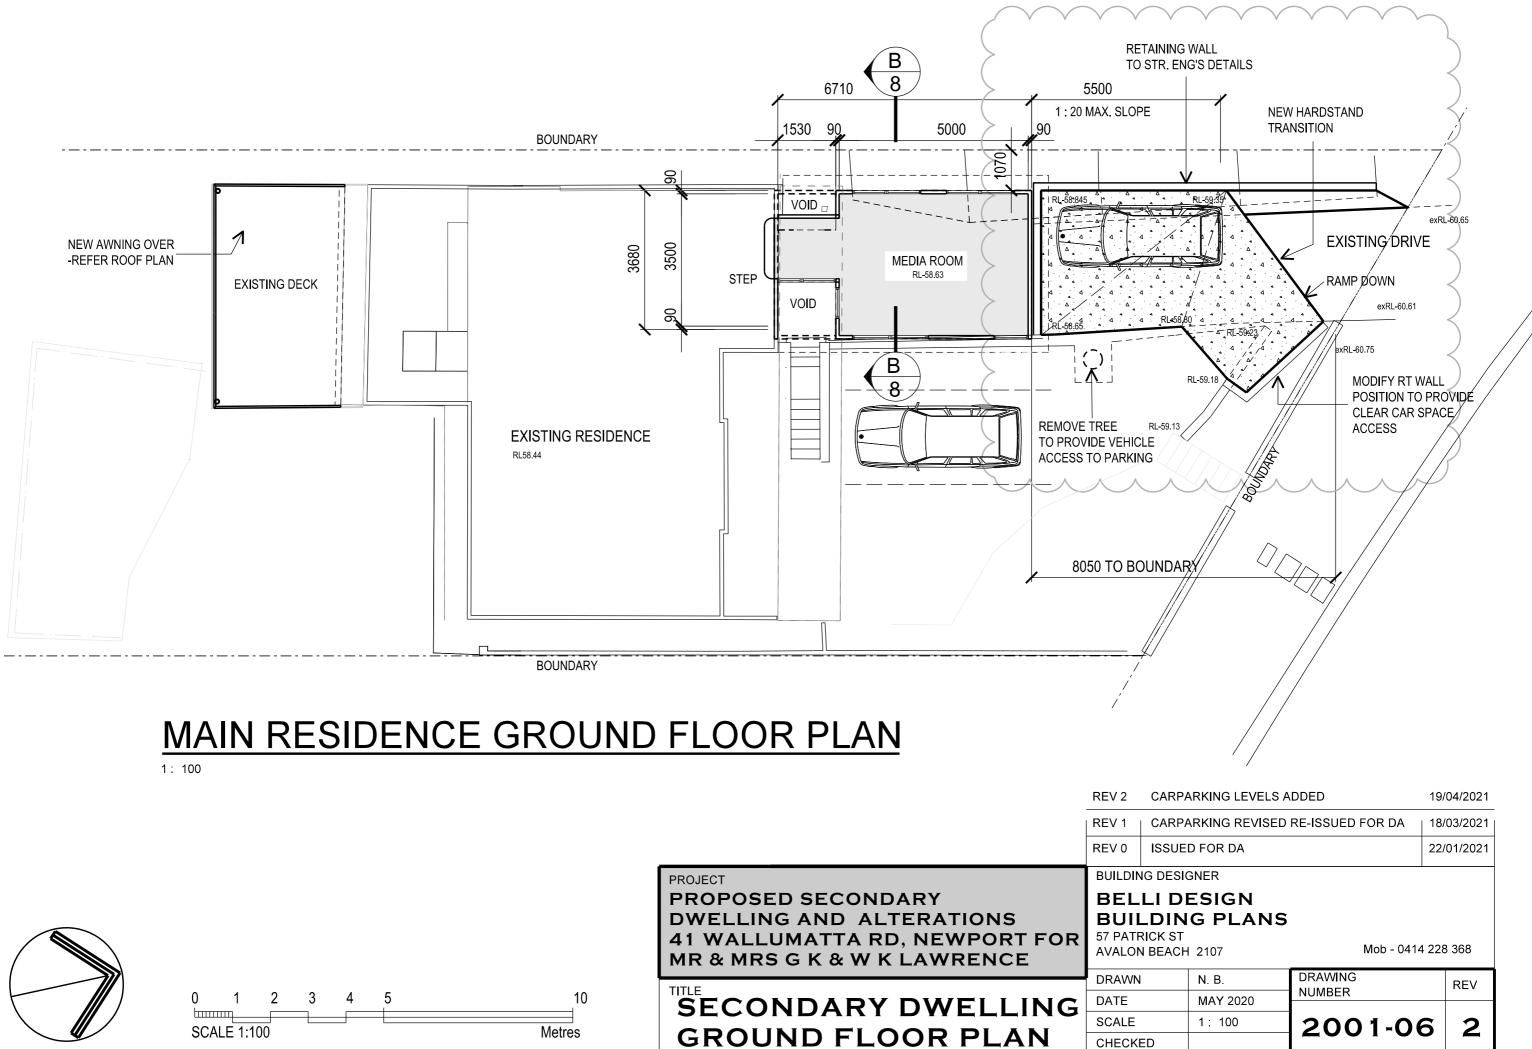

# SECONDARY DWELLING GROUND FLOOR PLAN

1:100

AS 3786 COMPLIANT SMOKE ALARM
TO BE HARD WIRED TO ELECTRICAL SYSTEM

|                                                                  | WELLING MOVED<br>DARY CLEARANC |                   | 19/04/2021 |
|------------------------------------------------------------------|--------------------------------|-------------------|------------|
| ISSUED FOR DA                                                    |                                |                   | 22/01/2021 |
| G DESIC                                                          | GNER                           |                   |            |
| LIDESIGN<br>DING PLANS<br>CK ST<br>BEACH 2107 Mob - 0414 228 368 |                                |                   |            |
|                                                                  | N. B.                          | DRAWING<br>NUMBER | REV        |
|                                                                  | MAY 2020                       |                   |            |
|                                                                  | 1: 100                         | 2001-02           | 2 1        |
| D                                                                |                                |                   |            |