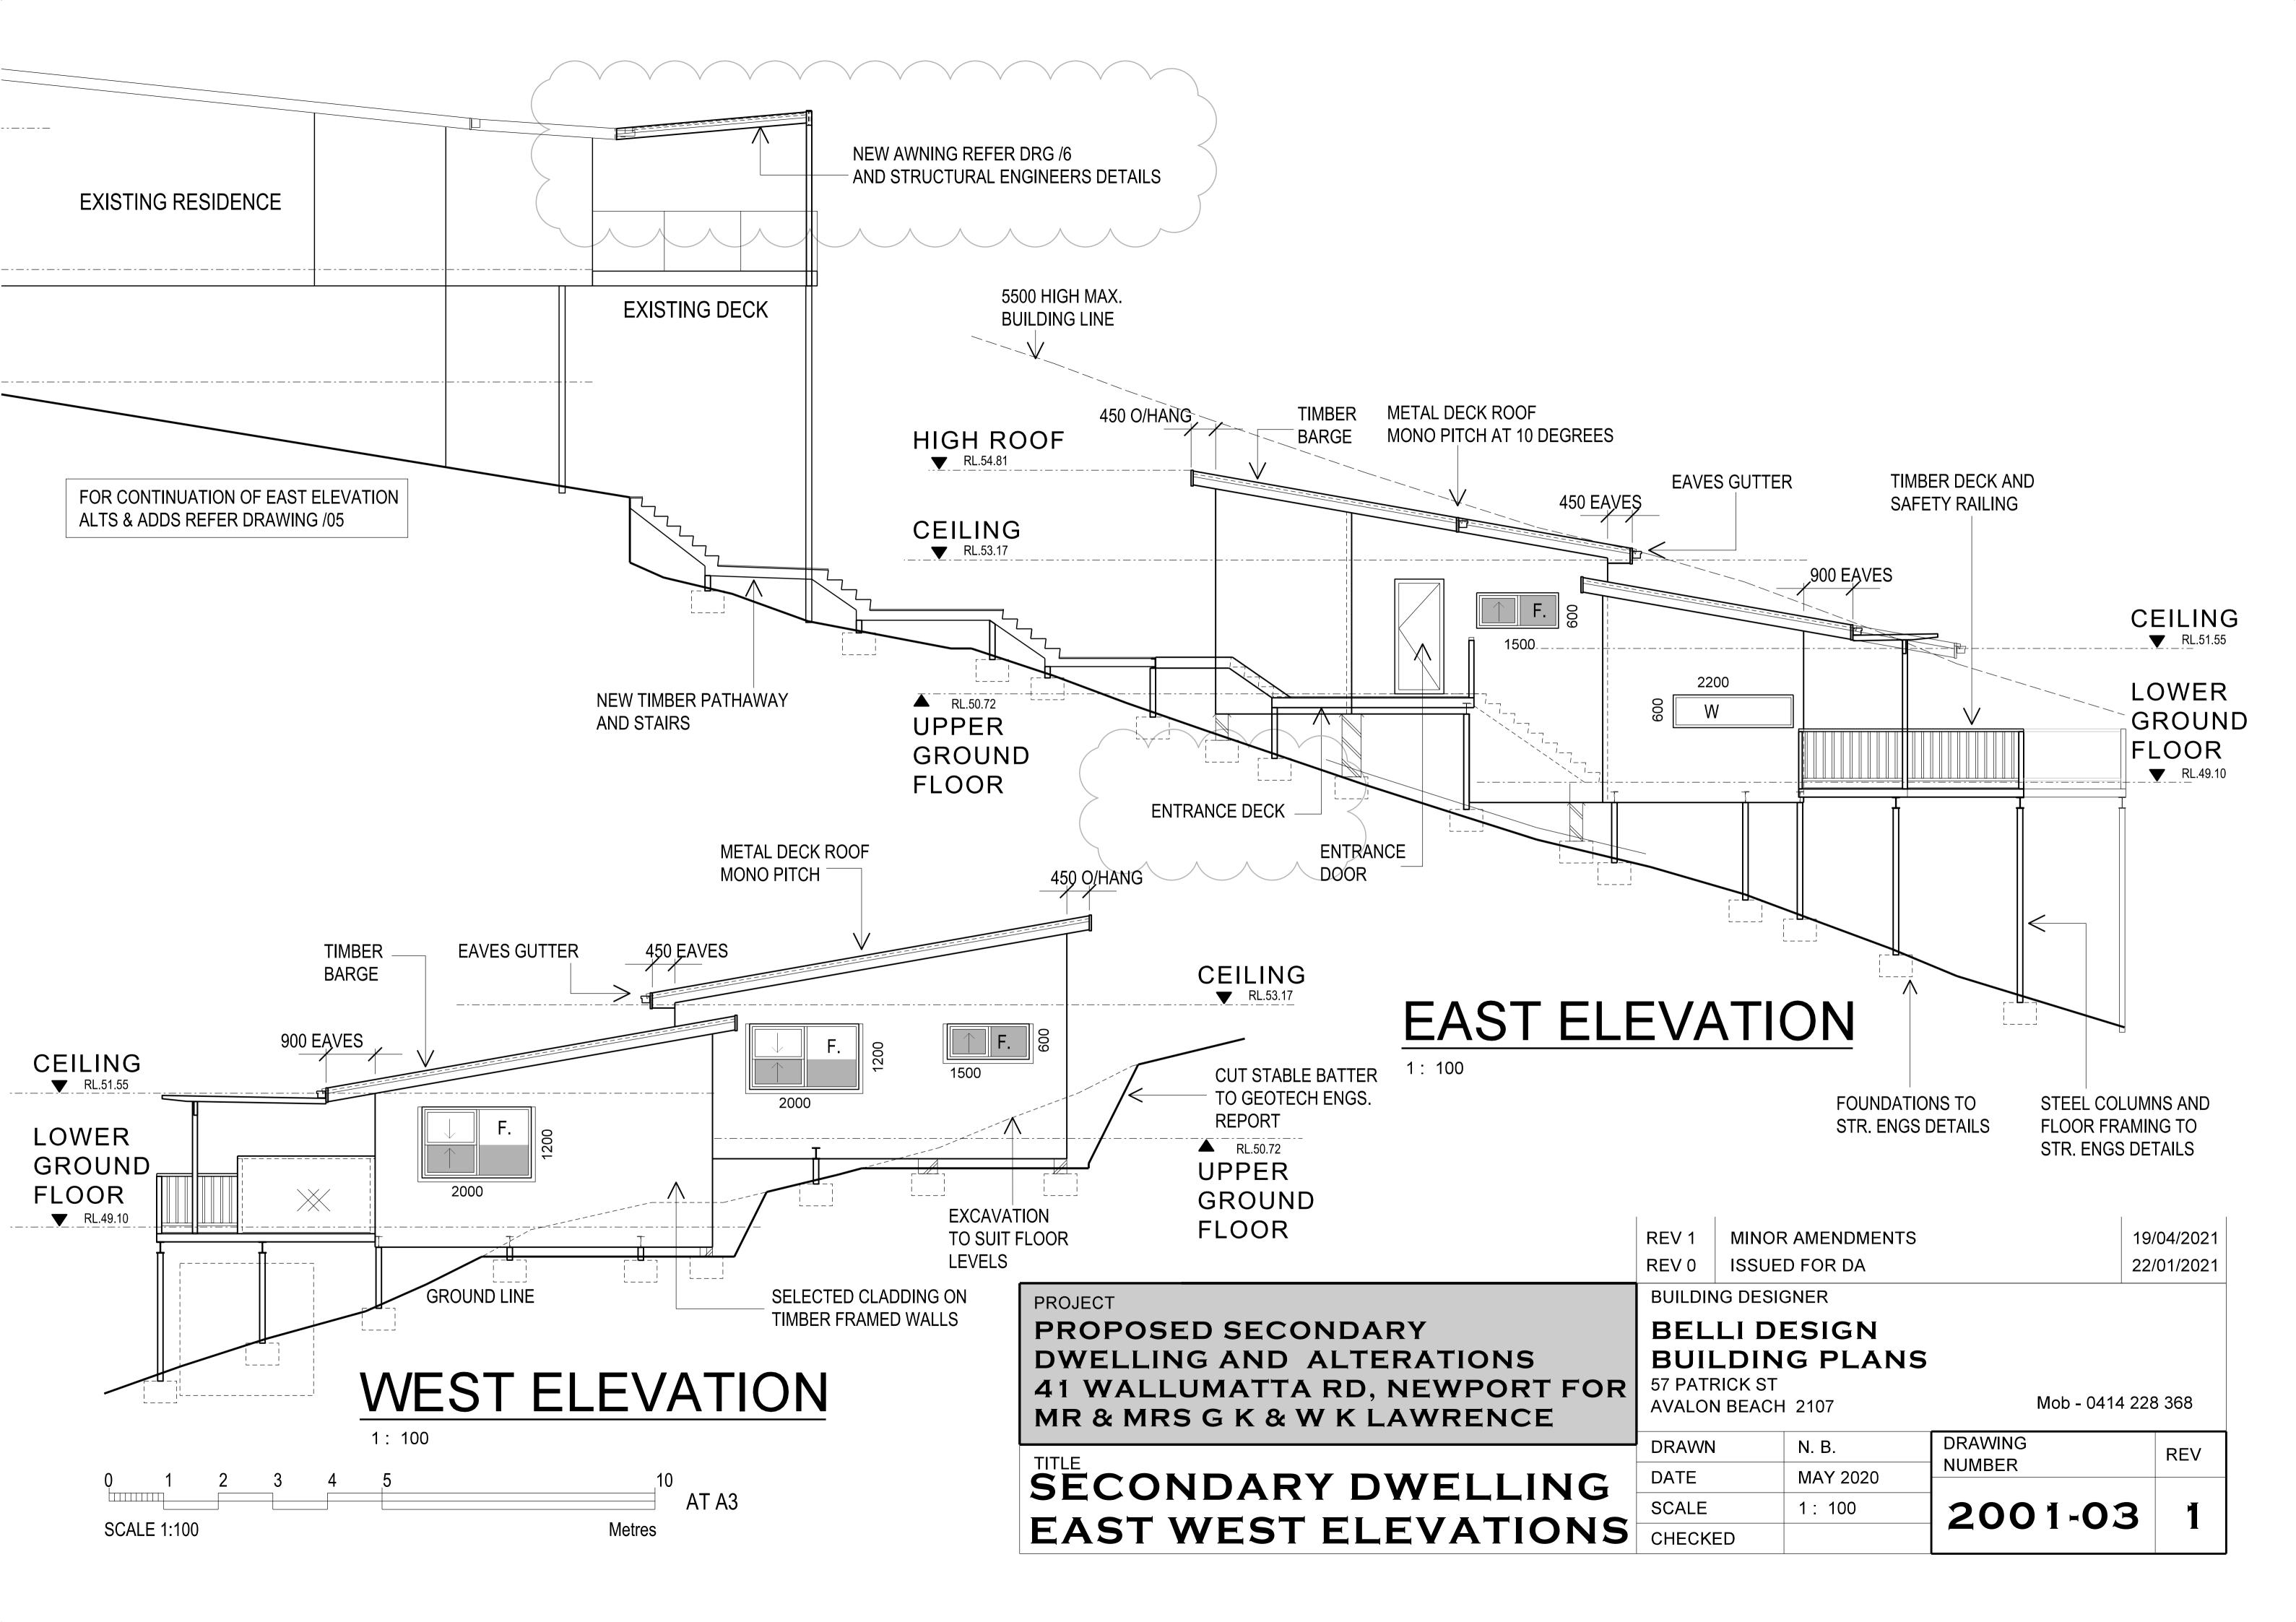

EAST ELEVATION, SECTION B

REV 2

REV 1

REV 0

| DRAWN   | N. B.    |         | REV |
|---------|----------|---------|-----|
| DATE    | MAY 2020 | NUMBER  |     |
| SCALE   | 1:100    | 2001-08 | 2   |
| CHECKED |          |         |     |