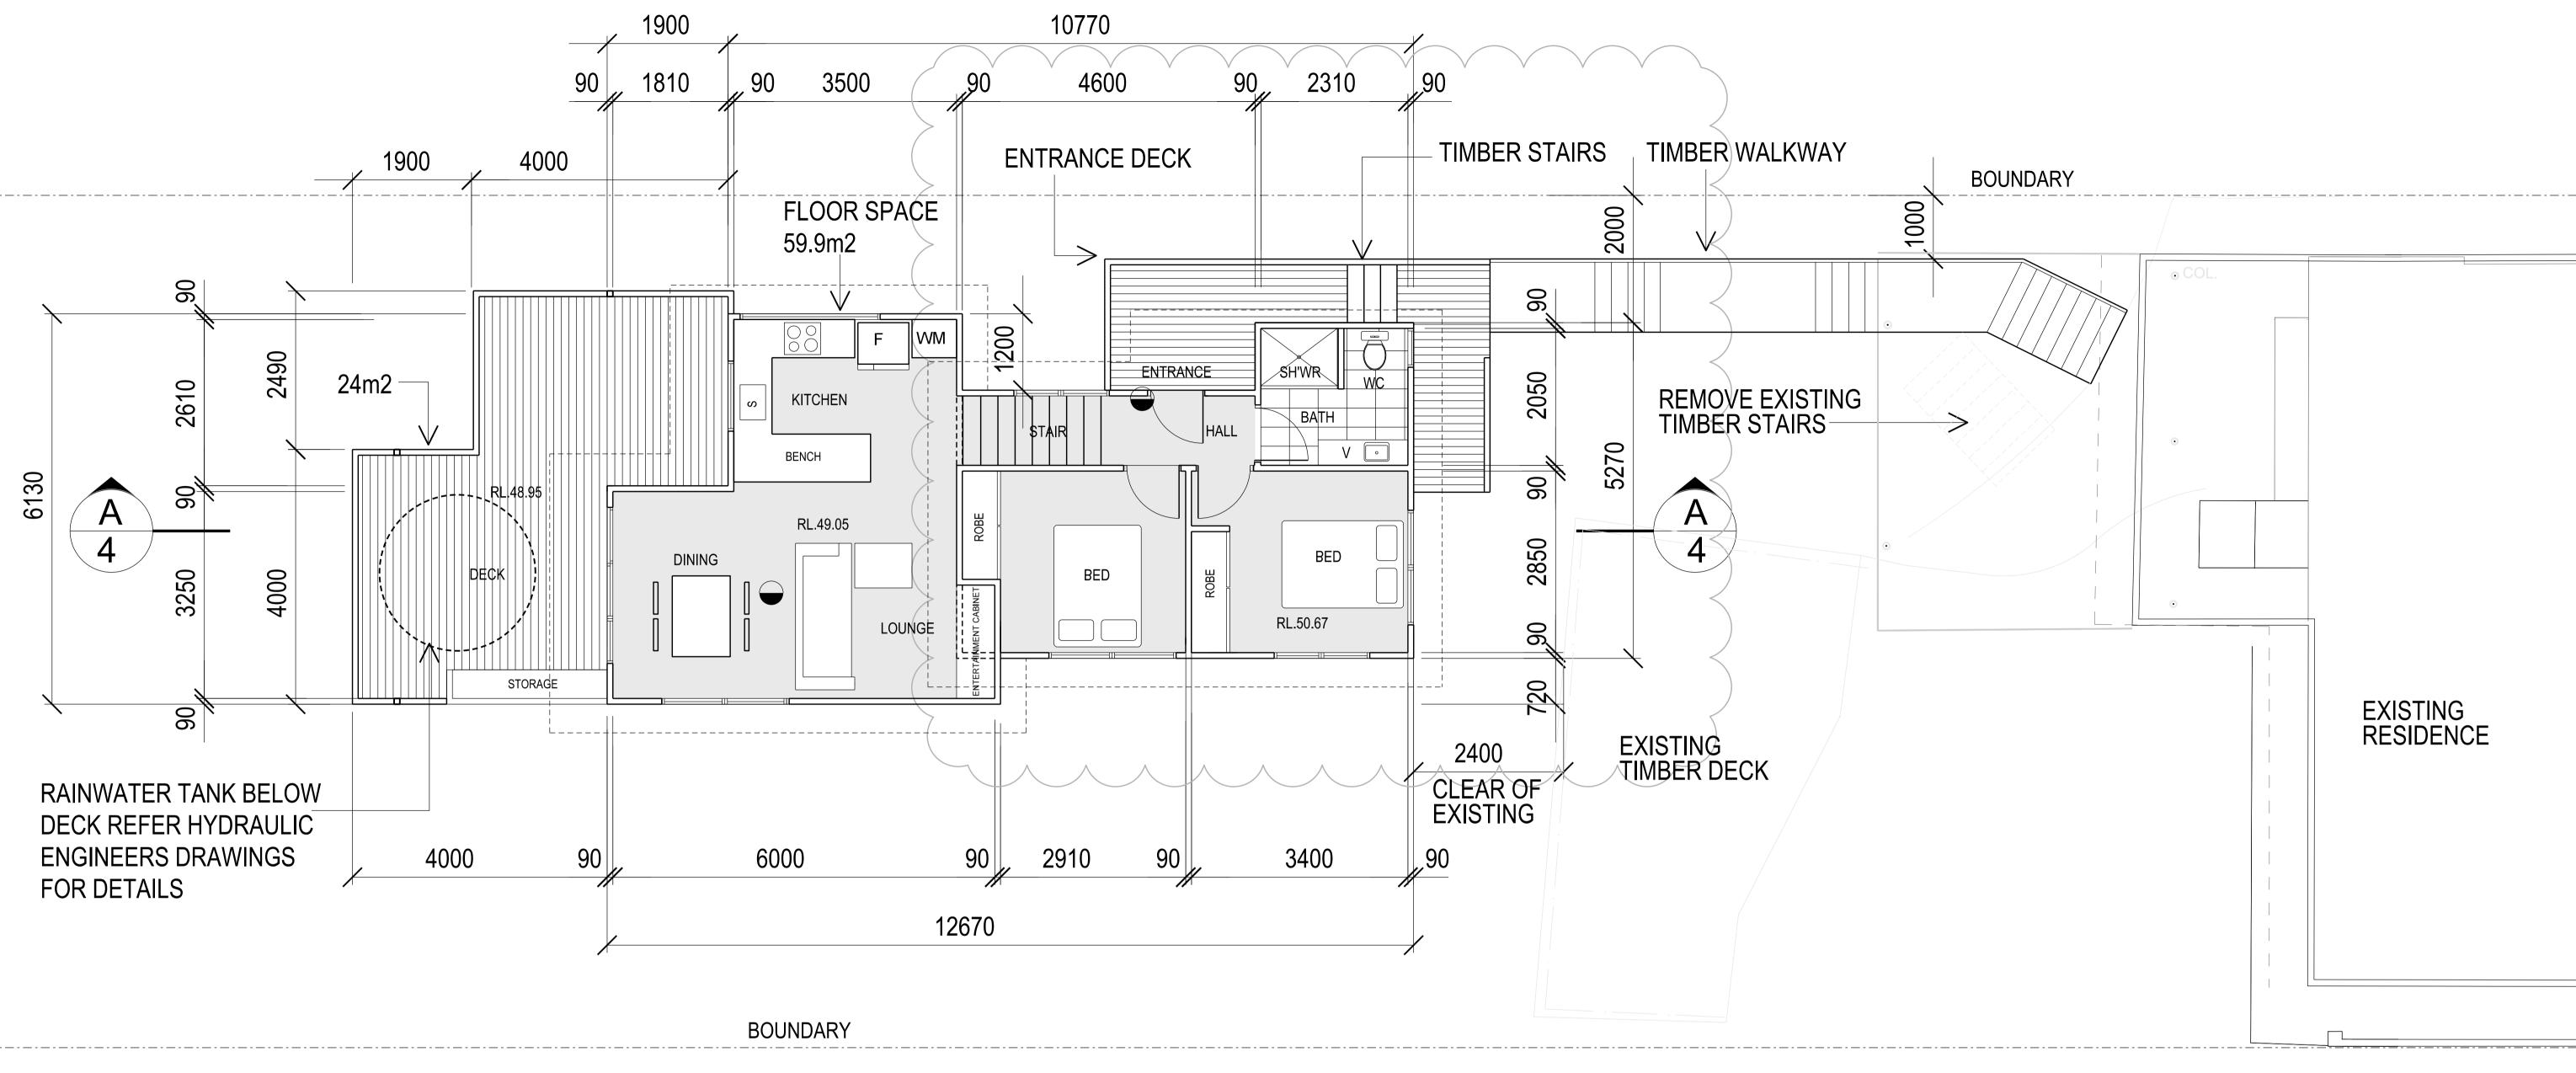

# SECONDARY DWELLING GROUND FLOOR PLAN

1:100

AS 3786 COMPLIANT SMOKE ALARM
TO BE HARD WIRED TO ELECTRICAL SYSTEM

|                                                                  | WELLING MOVED<br>DARY CLEARANC |                   | 19/04/2021 |
|------------------------------------------------------------------|--------------------------------|-------------------|------------|
| ISSUED FOR DA                                                    |                                |                   | 22/01/2021 |
| G DESIC                                                          | GNER                           |                   |            |
| LIDESIGN<br>DING PLANS<br>CK ST<br>BEACH 2107 Mob - 0414 228 368 |                                |                   |            |
|                                                                  | N. B.                          | DRAWING<br>NUMBER | REV        |
|                                                                  | MAY 2020                       |                   |            |
|                                                                  | 1: 100                         | 2001-02           | 2 1        |
| D                                                                |                                |                   |            |

- ° SITE AREA \_
- ° EXISTING FLOOR AREA ° NEW FRONT MEDIA ROOM AREA
- ° SECONDARY DWELLING FLOOR AREA\_\_\_\_\_ 59.9m2 ° TOTAL FLOOR AREA\_\_\_\_\_
- 231.9m2 ° F.S.R 0.25 TO 1

- ° SITE AREA \_ ° EXISTING LA
- ° PROPSED LA

## STORMWATER NOTE

° ALL NEW MEDIA ROOM GUTTERS AND DOWNPIPES TO BE CONNECTED TO THE EXISTING STORMWATER SYSTEM, GRAVITY FED TO COUNCIL INFRASTRUCTURE IN WALLUMATTA ROAD

° ALL SECONDARY DWELLING GUTTERS AND DOWNPIPES TO BE CONNECTED TO NEW ABSORBTION PIT, ALL TO HYDRAULIC ENGINEERS DETAILS AND RELIANT ON SITE SUITABILITY AS DETERMINED BY GEOTECHNICAL ENGINEER

° ALL STORMWATER SYSTEM WORKS TO CONFORM TO AS3500.3 (2003) - STORMWATER DRAINAGE AND THE BUILDING CODE OF AUSTRALIA (NATIONAL CONSRUCTION CODE)

|                | 936.5m2  |
|----------------|----------|
| ANDSCAPED AREA | 695.46m2 |
| ANDSCAPED AREA | 563.1m2  |

PROPOSED PERCENTAGE LANDSCAPED AREA \_\_60.1% OF SITE AREA INCLUDING IMPERVIOUS PATHWAYS

| BELLI DESIGN<br>BUILDING PLANS |          |            |         |  |
|--------------------------------|----------|------------|---------|--|
| 57 PATRICK ST<br>AVALON 2107   |          | Mob - 0414 | 228 368 |  |
| DRAWN                          | N. B.    |            | REV     |  |
| DATE                           | MAY 2020 | NUMBER     |         |  |
| SCALE                          | 1: 100   | 2001-01    | 2       |  |
| CHECKED                        |          |            |         |  |