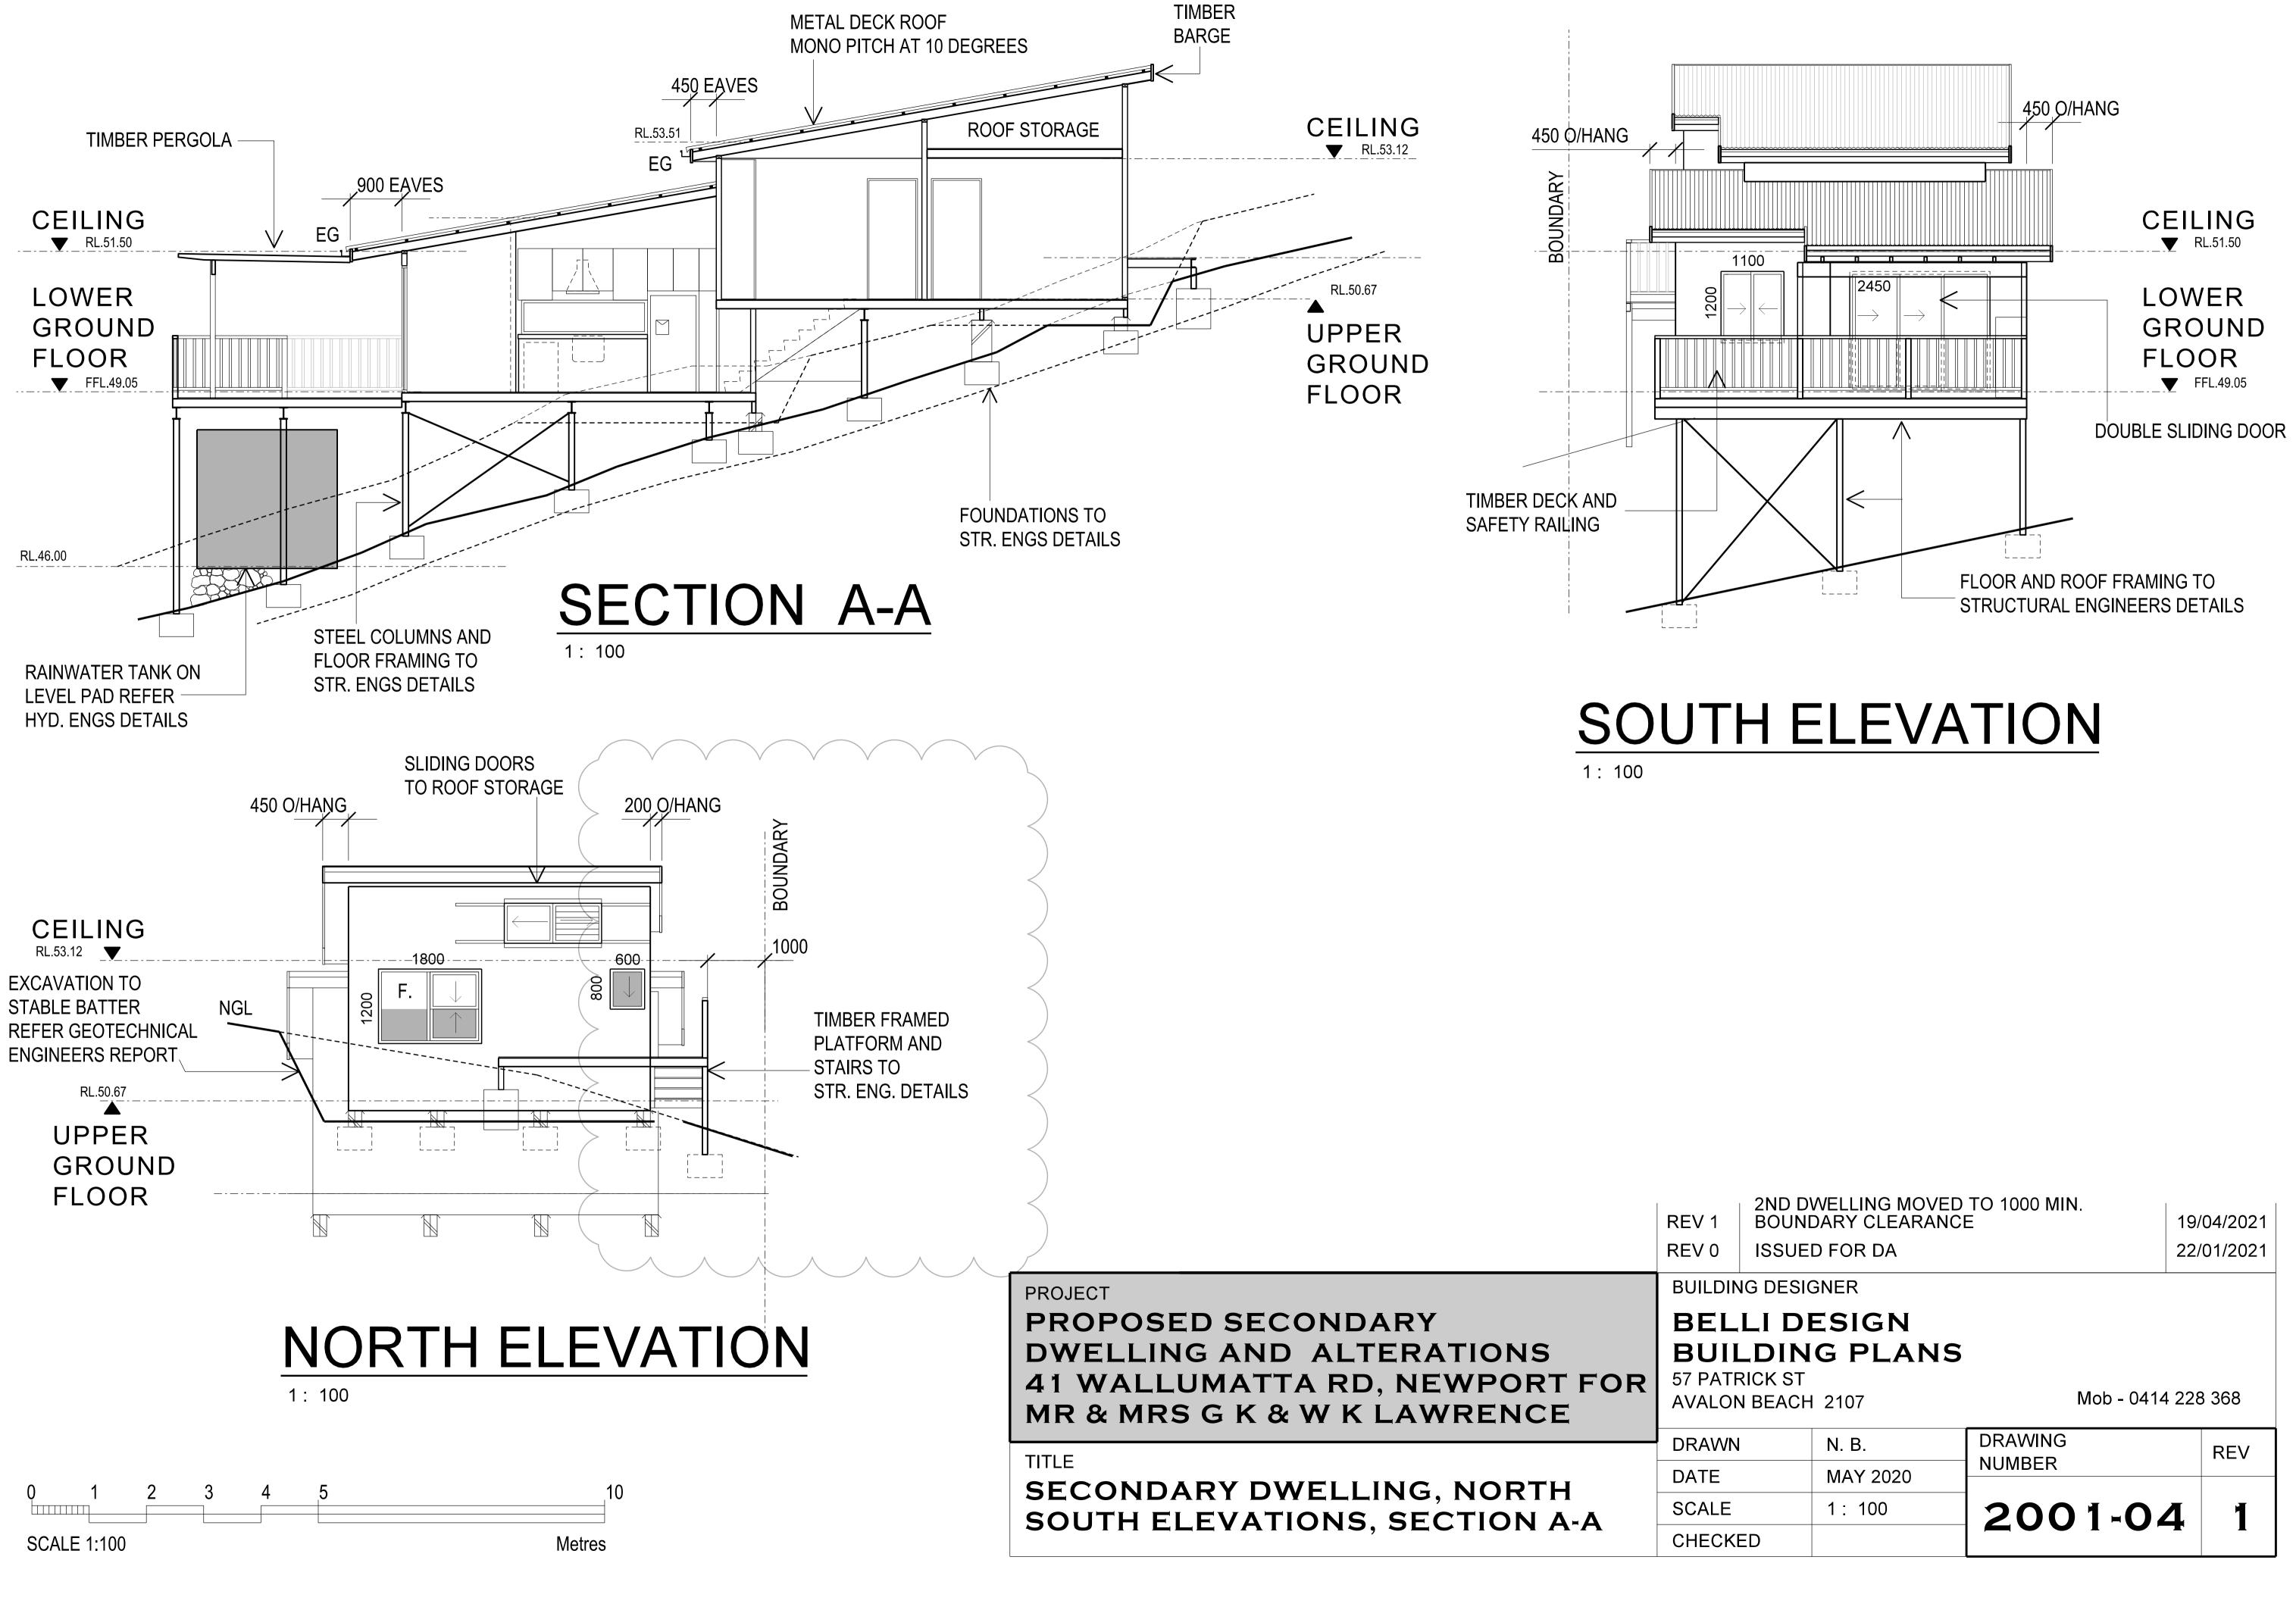

| CK ST | BEACH 2107 Mob - 0414 228 368 |         |     |  |
|-------|-------------------------------|---------|-----|--|
|       | N. B.                         |         | REV |  |
|       | MAY 2020                      | NUMBER  |     |  |
|       | 1: 100                        | 2001-04 | 1   |  |
| )     |                               |         |     |  |