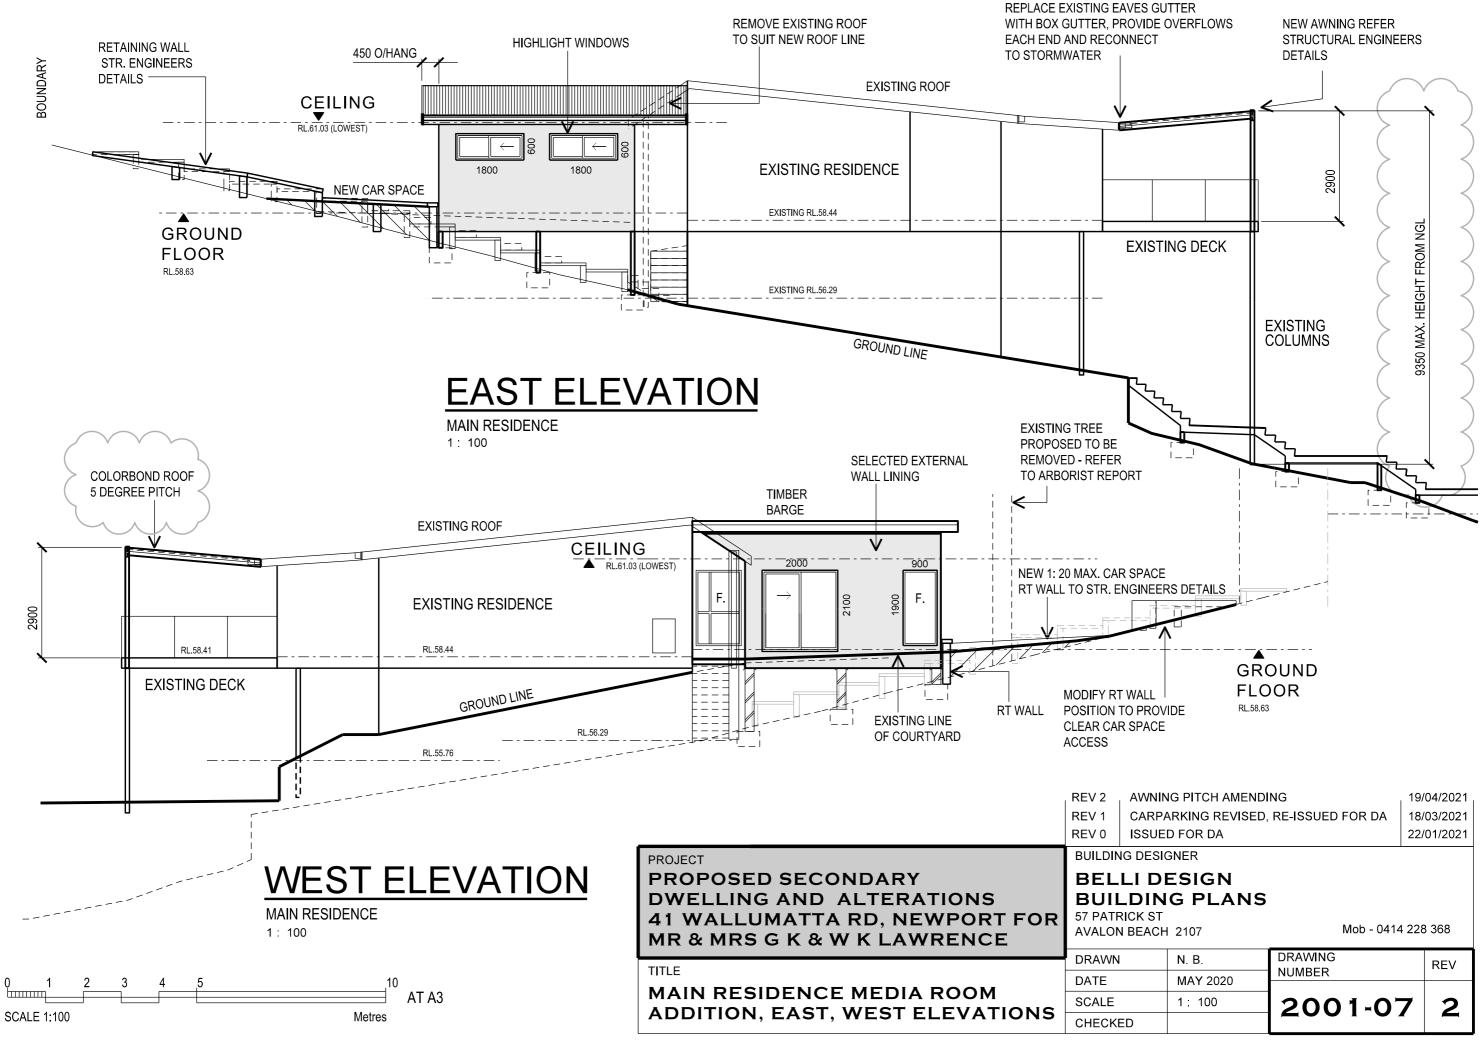

| DIN<br>CK ST<br>BEACH | G PLANS  | Mob - 0414 228    | 3 368 |
|-----------------------|----------|-------------------|-------|
|                       | N. B.    | DRAWING<br>NUMBER | REV   |
|                       | MAY 2020 | NOWDER            |       |
|                       | 1: 100   | 2001-07           | 2     |
| )                     |          |                   |       |

EAST ELEVATION, SECTION B

REV 2

REV 1

REV 0

| DRAWN   | N. B.    |         | REV |
|---------|----------|---------|-----|
| DATE    | MAY 2020 | NUMBER  |     |
| SCALE   | 1:100    | 2001-08 | 2   |
| CHECKED |          |         |     |