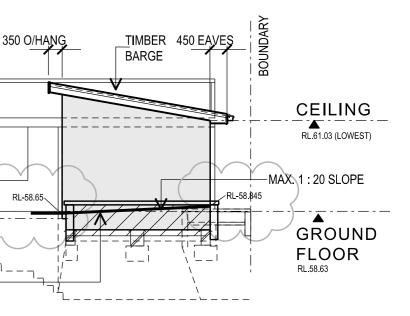

EAST ELEVATION, SECTION B

REV 2

REV 1

REV 0

| DRAWN   | N. B.    |         | REV |
|---------|----------|---------|-----|
| DATE    | MAY 2020 | NUMBER  |     |
| SCALE   | 1:100    | 2001-08 | 2   |
| CHECKED |          |         |     |