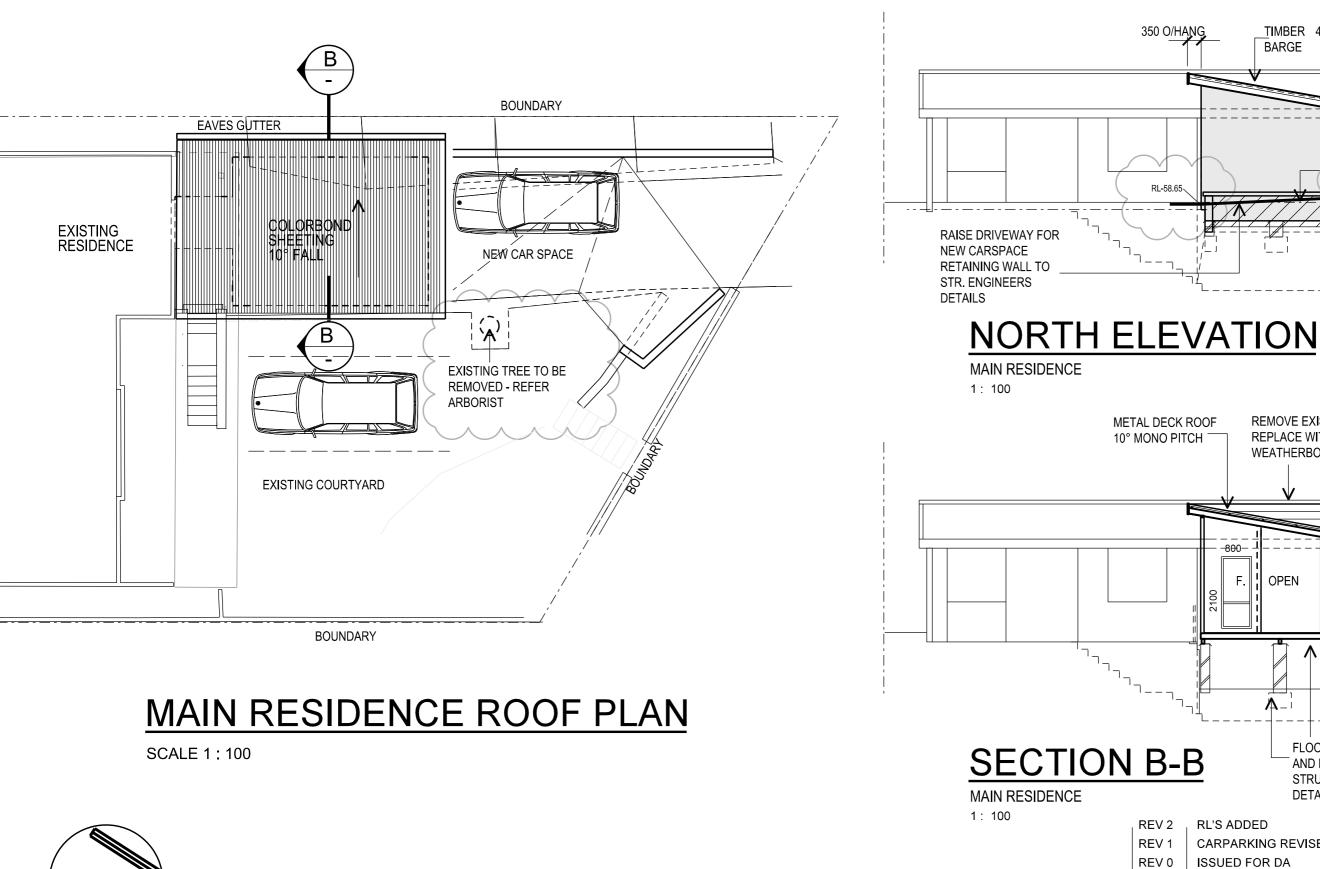

| PROJECT                           | BUILDIN | 16 |
|-----------------------------------|---------|----|
| PROPOSED SECONDARY                | BEL     | L  |
| DWELLING AND ALTERATIONS          | BUII    | _  |
| 41 WALLUMATTA RD, NEWPORT FOR     | 57 PATE |    |
| MR & MRS G K & W K LAWRENCE       | AVALON  | 1  |
|                                   | DRAWN   |    |
| TITLE<br>MAIN RESIDENCE ROOF PLAN | DATE    |    |
| MAIN RESIDENCE ROOF PLAN          | SCALE   |    |