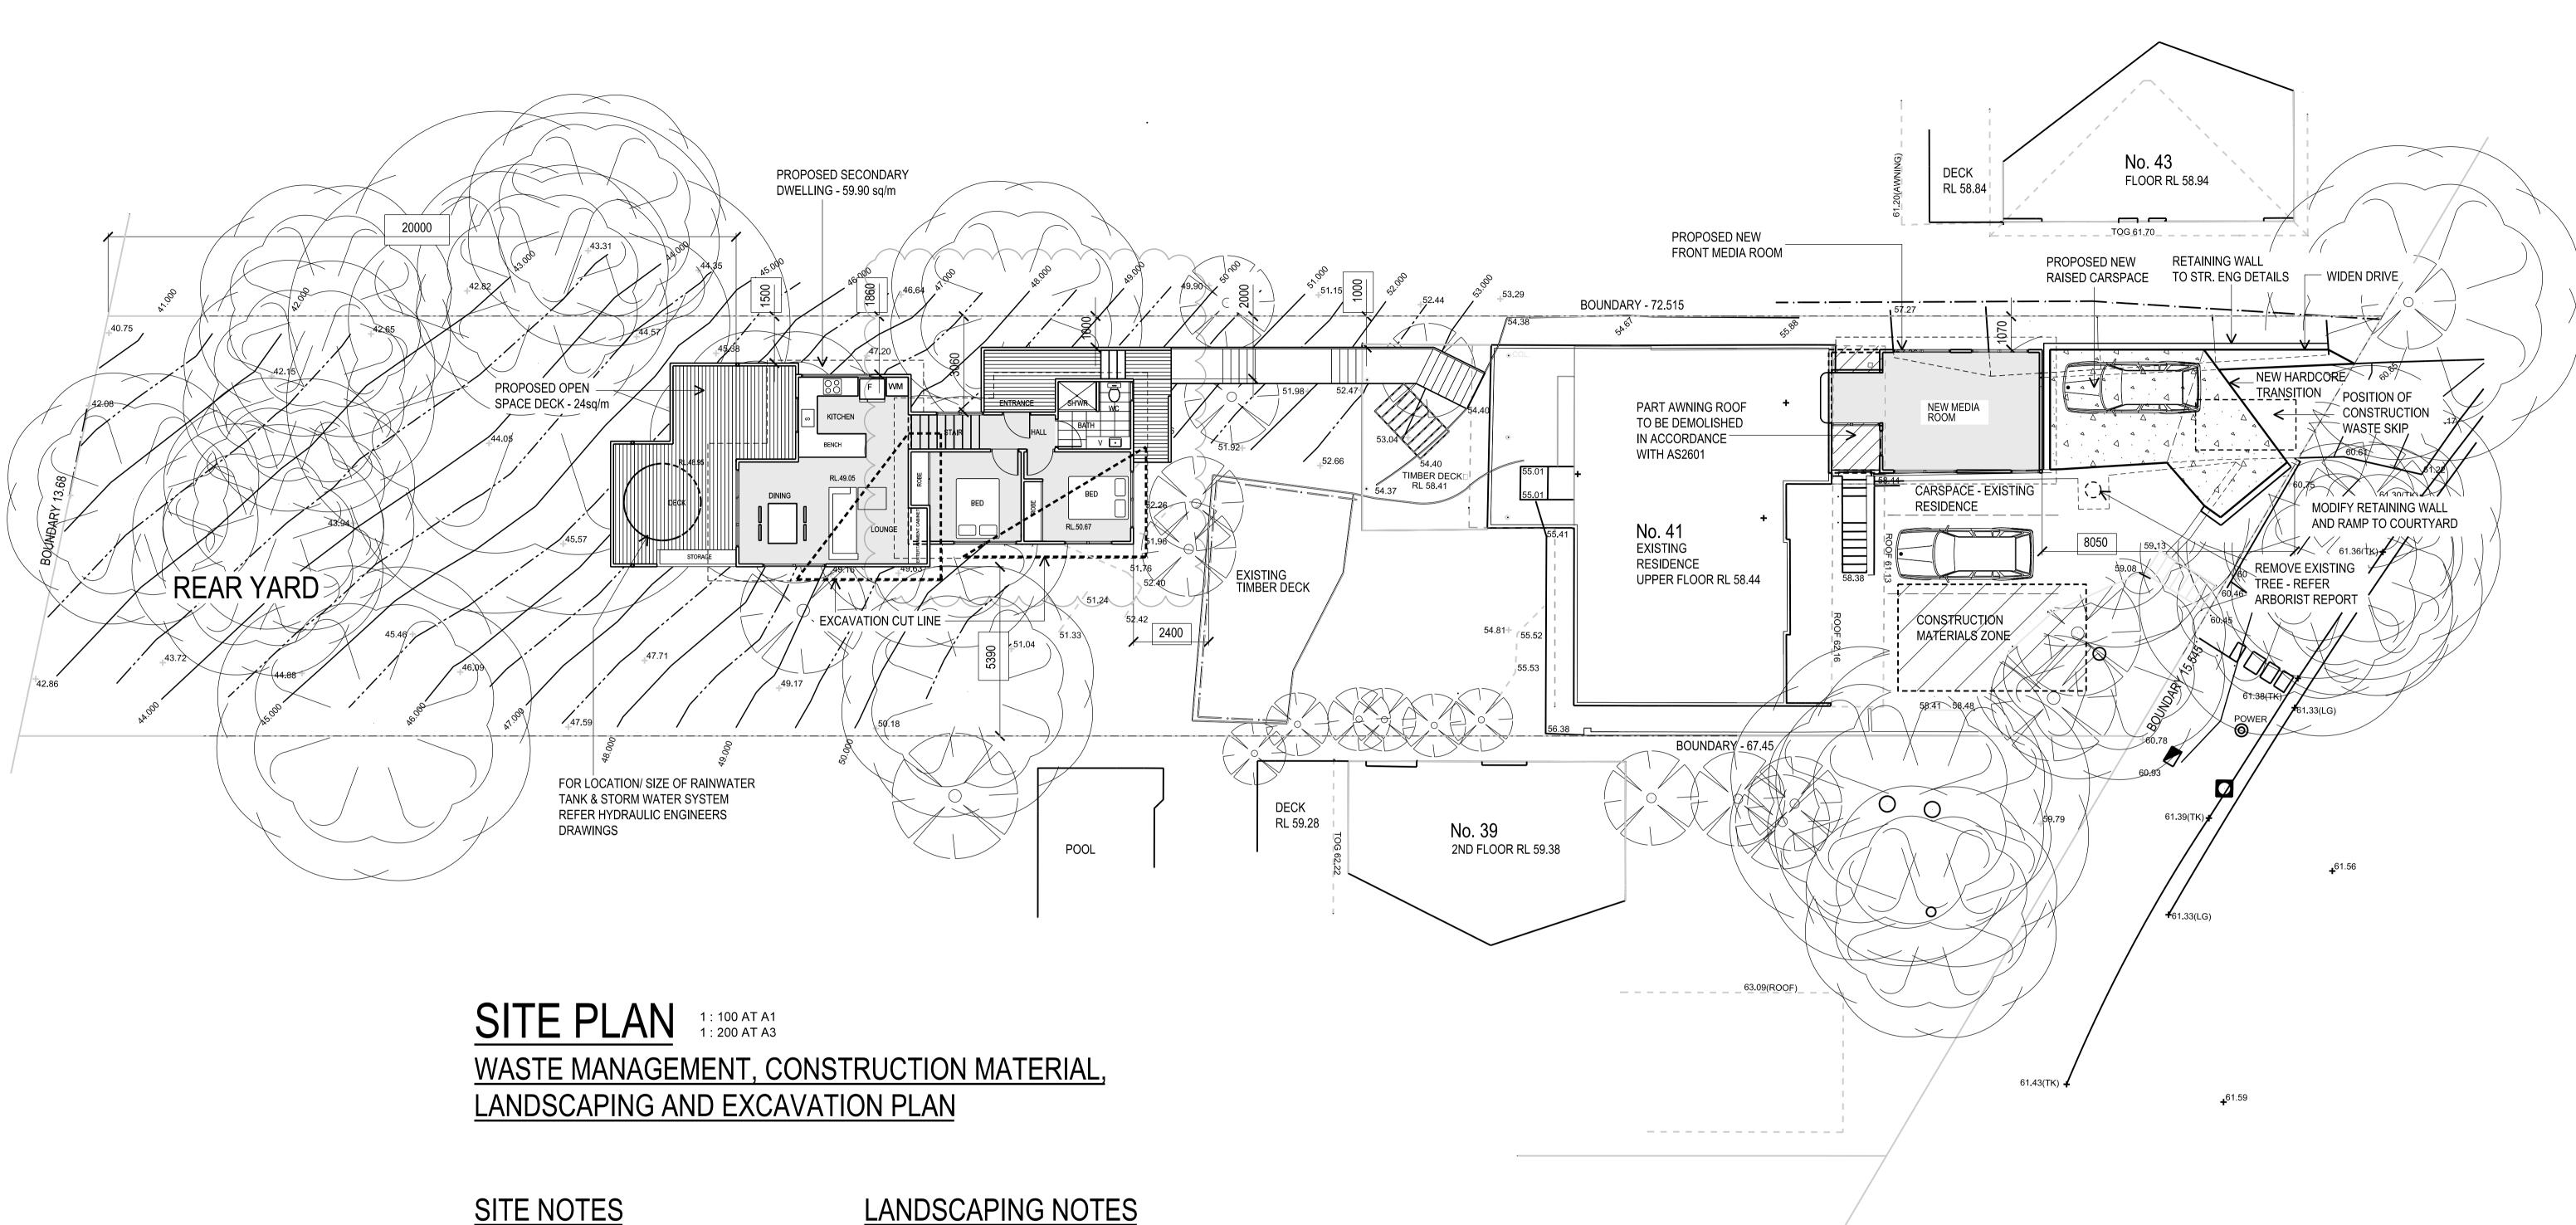

| REV 1                                                                                                                 | CARPARKING REVISED, RE-ISSUED FOR DA | 18/03/2021 |  |  |
|-----------------------------------------------------------------------------------------------------------------------|--------------------------------------|------------|--|--|
| REV 0                                                                                                                 | ISSUED FOR DA                        | 22/01/2021 |  |  |
| PROJECT<br>PROPOSED SECONDARY<br>DWELLING AND ALTERATIONS<br>41 WALLUMATTA RD, NEWPORT<br>MR & MRS G K & W K LAWRENCE |                                      |            |  |  |
| SITE PLAN                                                                                                             |                                      |            |  |  |
| BUILDING DESIGNER                                                                                                     |                                      |            |  |  |

18/04/2021

REV 2 1M MIN SETBACK FROM BOUNDARY