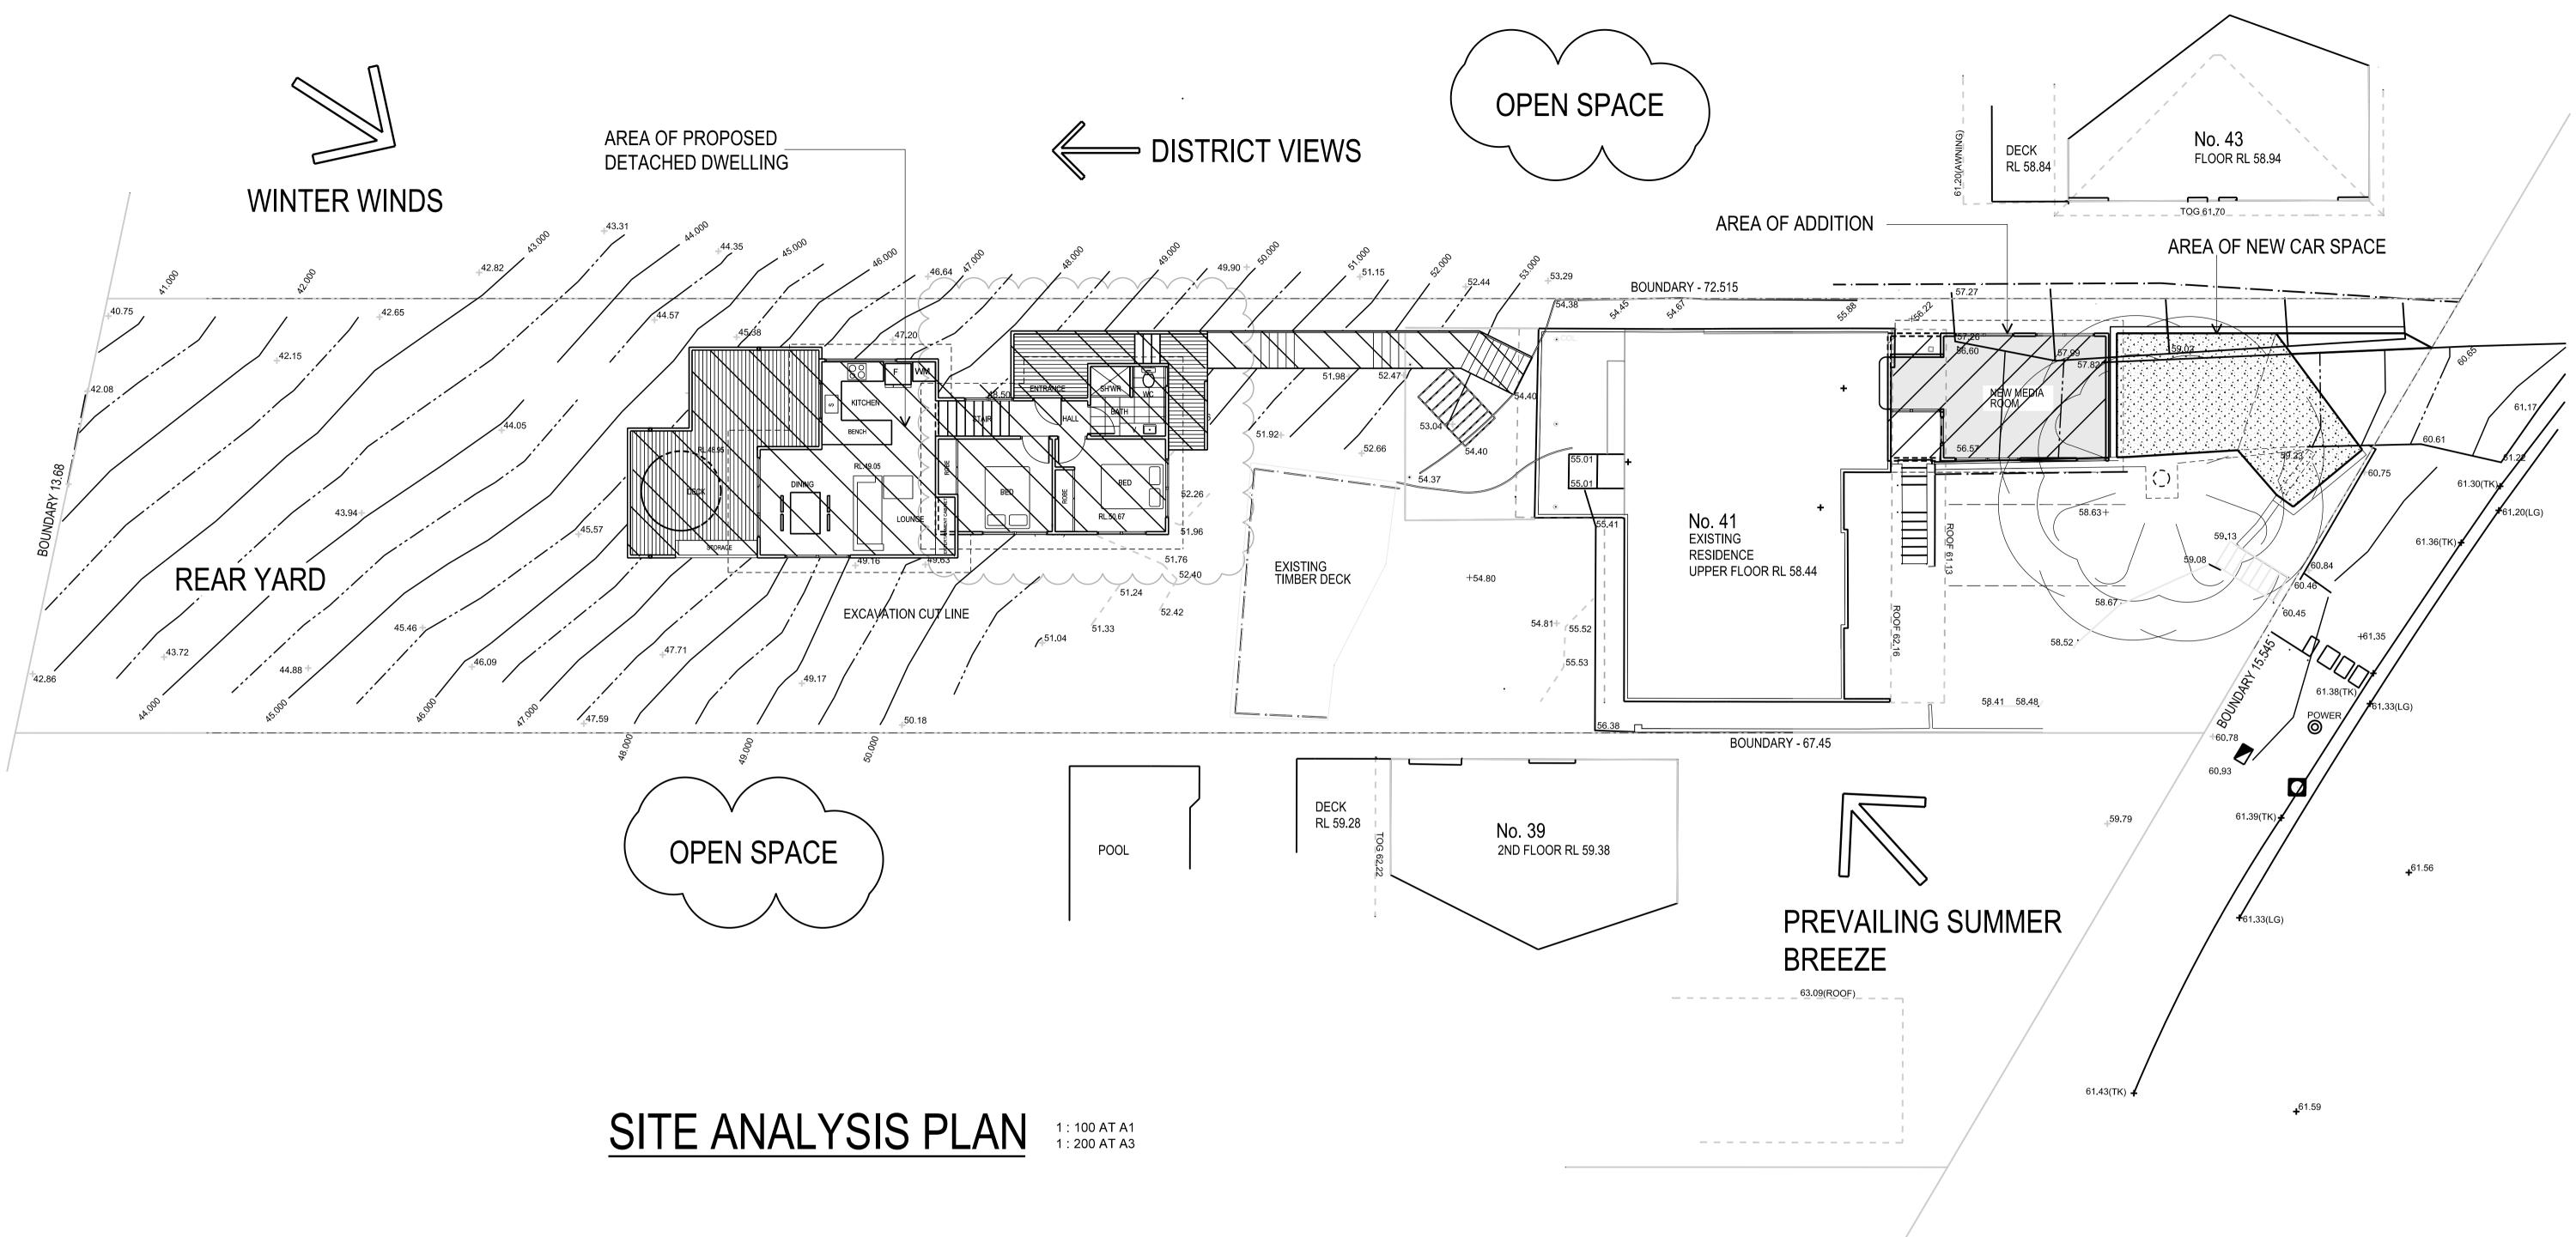

| REV 0                                                                                                                 | ISSUED FOR DA | 22/01/2021 |  |  |
|-----------------------------------------------------------------------------------------------------------------------|---------------|------------|--|--|
| PROJECT<br>PROPOSED SECONDARY<br>DWELLING AND ALTERATIONS<br>41 WALLUMATTA RD, NEWPORT<br>MR & MRS G K & W K LAWRENCE |               |            |  |  |
| TITLE                                                                                                                 |               | * * 1      |  |  |
| SITE ANALYSIS PLAN                                                                                                    |               |            |  |  |
|                                                                                                                       |               |            |  |  |