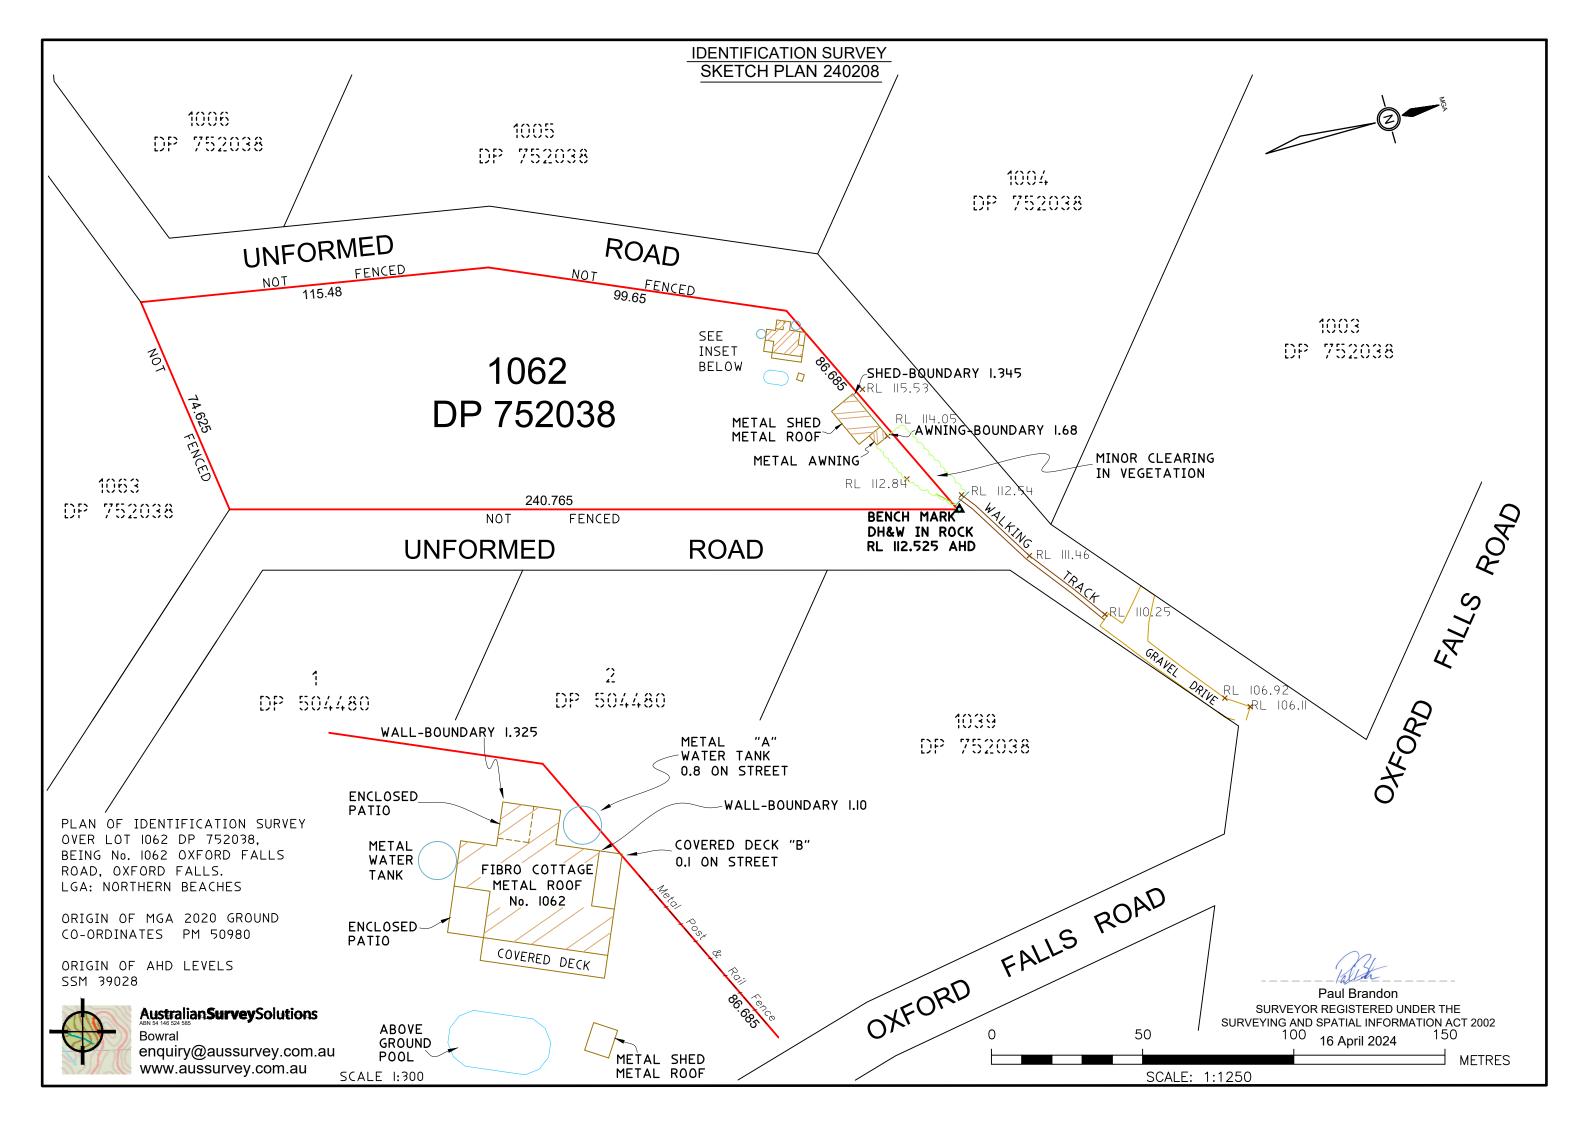

The subject land is that shown by red edging on the accompanying sketch plan.

Upon this land is:

- · A fibrous cement cottage roofed with iron.
- A metal shed with metal awning.
- An above ground swimming pool.
- Two metal water tanks.

The property is known as 1062 Oxford Falls Road, Oxford Falls.

The distances from boundaries to wall and significant projections from the walls are as shown on the plan.

The subject land is affected by provisions of the Crown Lands Consolidation Act, 1913 referred to in Clause 12 of Regulation 106 and Section 257. This section relates to subdivision approvals and its conditions are outside the scope of this report. Further, the subject land is affected by conditions contained within the Government Gazette, dated 7 December 1962 and 20 July 1984. These conditions relate to the leasing of the land, associated costs and the maintenance of vegetation. Commentary on these conditions is outside the scope of this report.

It should be noted that a metal water tank encroaches over the street boundary at point 'A' in the accompanying sketch up to 0.8 metres. Further, the timber deck on the subject residence encroaches upon the street at point 'B' in the accompanying sketch up to 0.1 metres. There are no other visual encroachments upon this land or by this property upon adjoining lands or street. This survey makes no investigation to the potential of any subterranean encroachments.