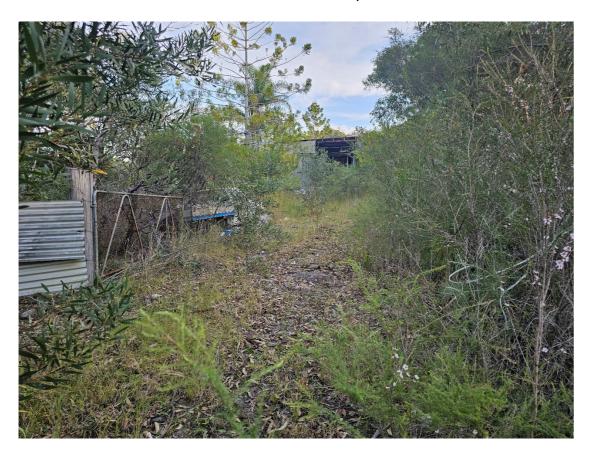

It should be noted that a metal water tank encroaches over the street boundary at point 'A' in the accompanying sketch up to 0.8 metres. Further, the timber deck on the subject residence encroaches upon the street at point 'B' in the accompanying sketch up to 0.1 metres. There are no other visual encroachments upon this land or by this property upon adjoining lands or street. This survey makes no investigation to the potential of any subterranean encroachments.