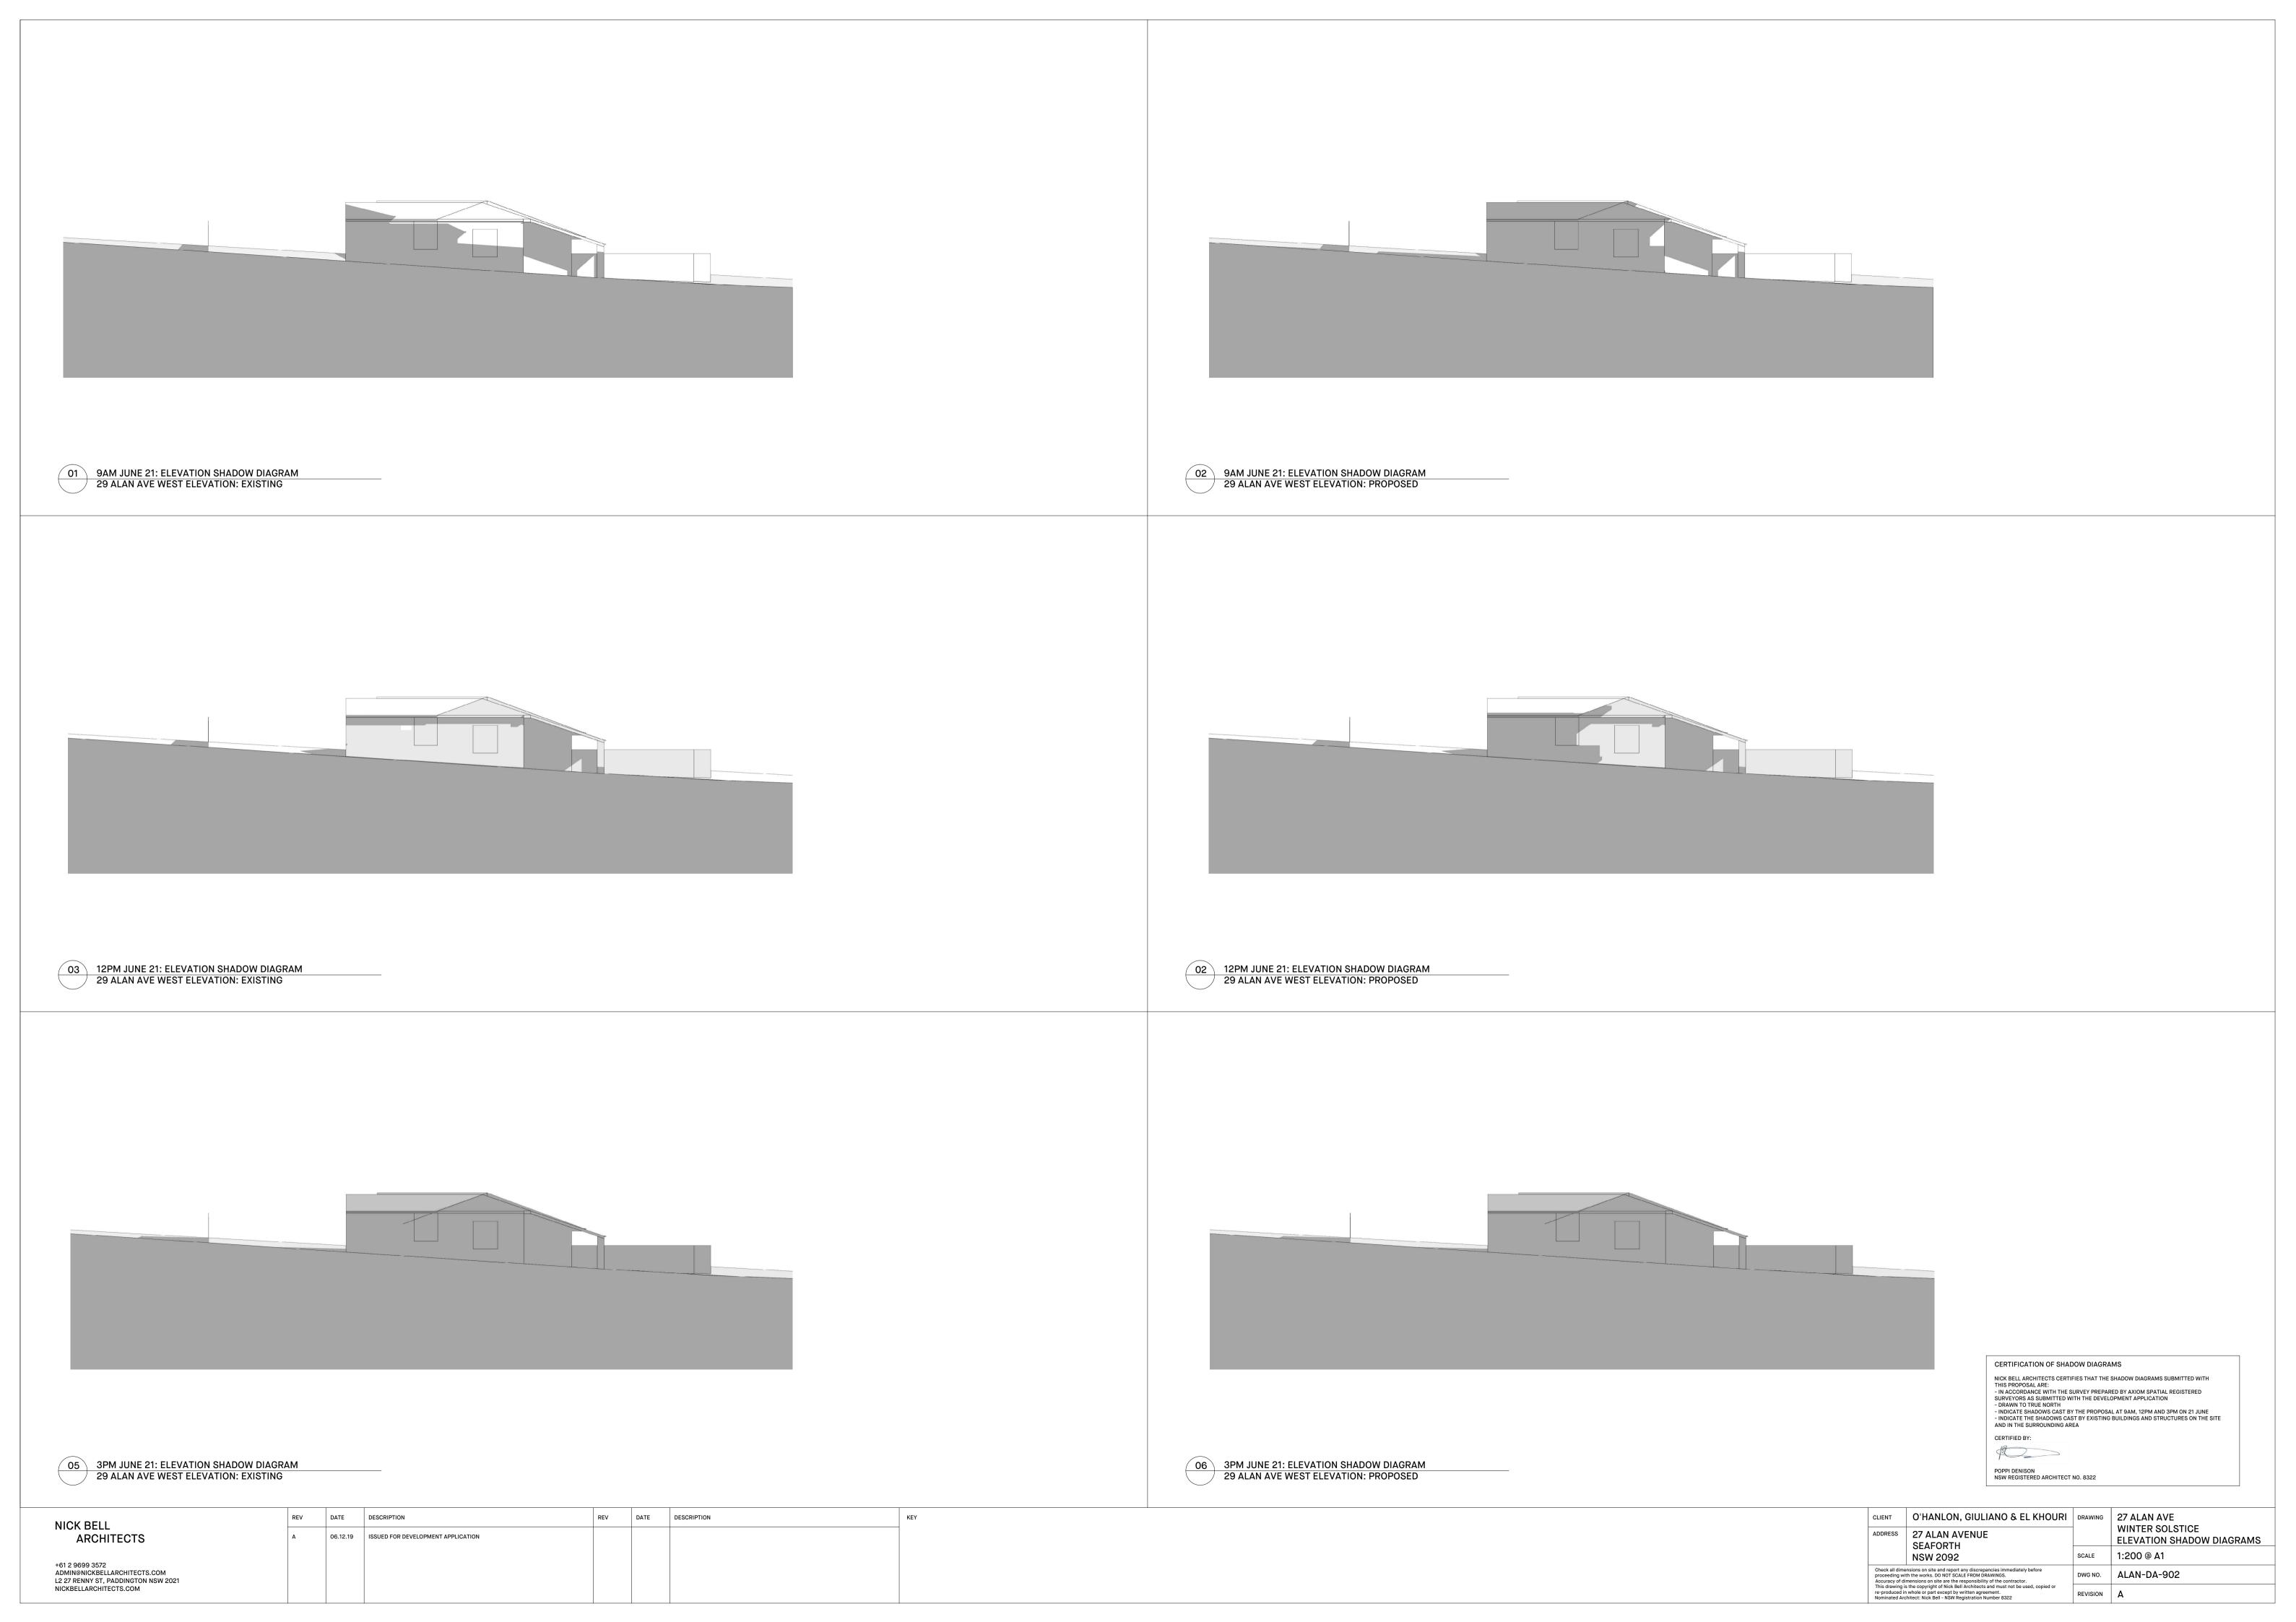

## CERTIFICATION OF SHADOW DIAGRAMS

NICK BELL ARCHITECTS CERTIFIES THAT THE SHADOW DIAGRAMS SUBMITTED WITH THIS PROPOSAL ARE:

- IN ACCORDANCE WITH THE SURVEY PREPARED BY AXIOM SPATIAL REGISTERED SURVEYORS AS SUBMITTED WITH THE DEVELOPMENT APPLICATION

- DRAWN TO TRUE NORTH

- INDICATE SHADOWS CAST BY THE PROPOSAL AT 9AM, 12PM AND 3PM ON 21 JUNE

- INDICATE THE SHADOWS CAST BY EXISTING BUILDINGS AND STRUCTURES ON THE SITE AND IN THE SURROUNDING AREA

CERTIFIED BY: