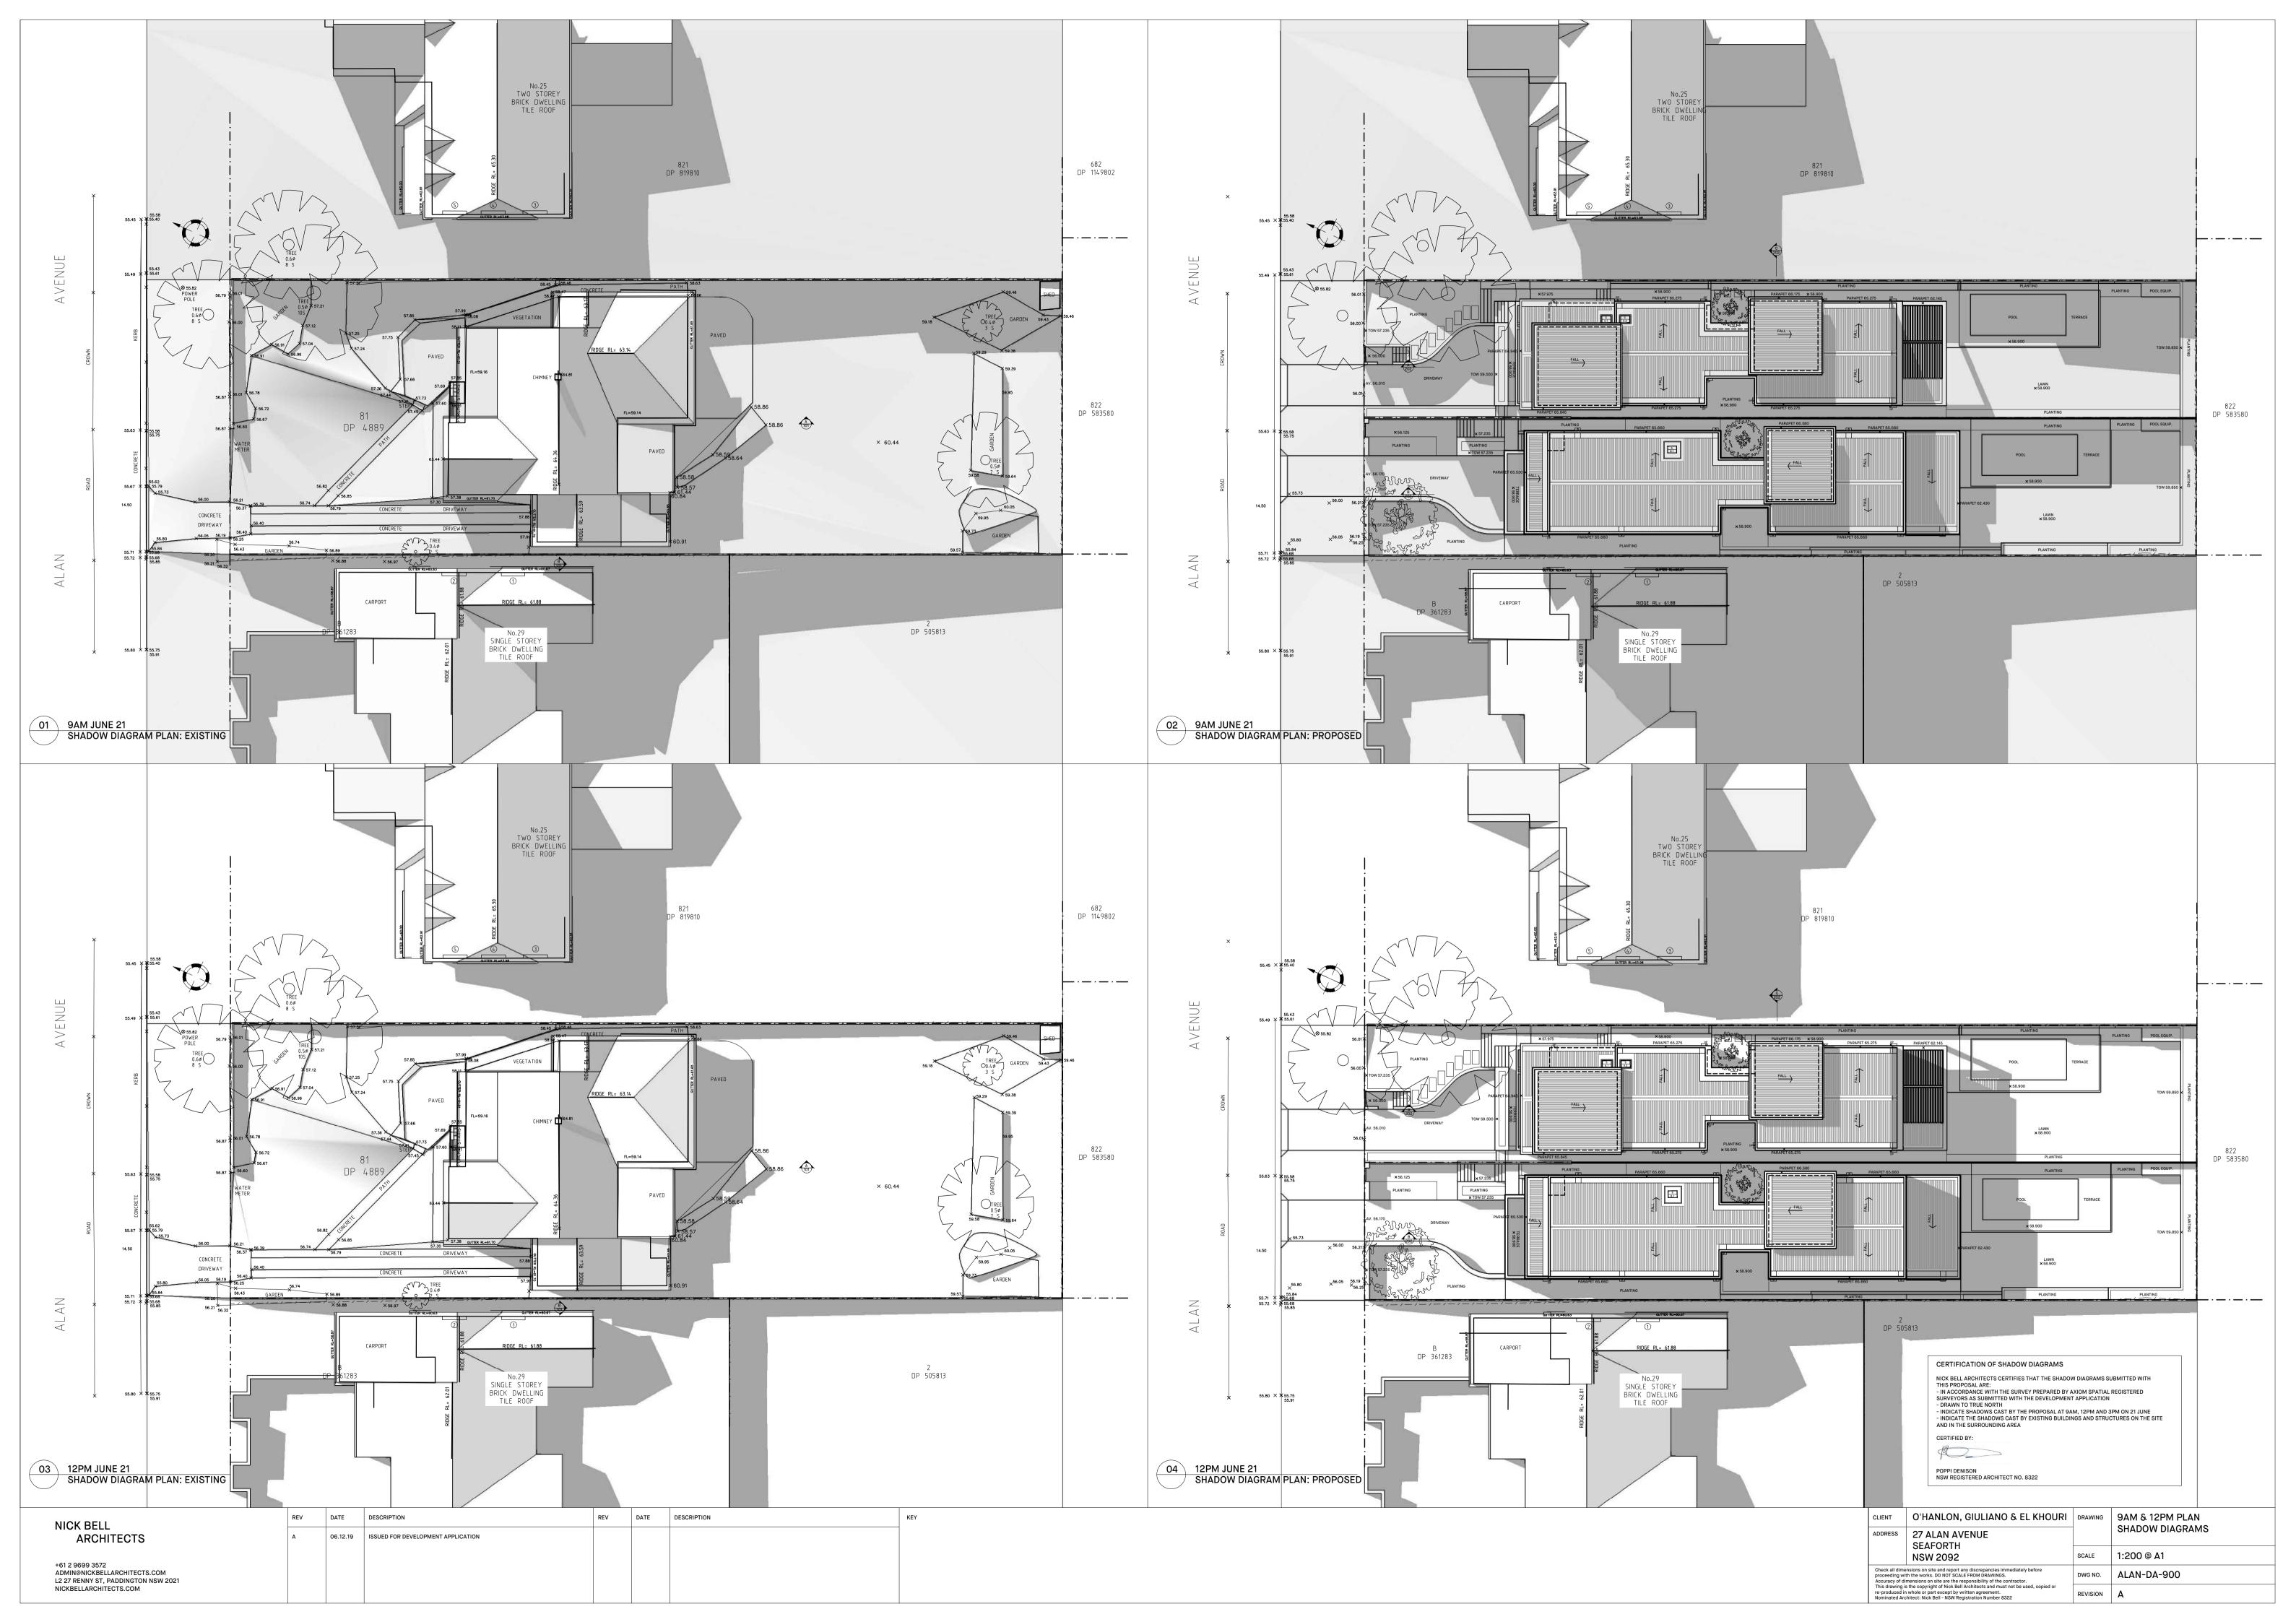

## CERTIFICATION OF SHADOW DIAGRAMS

NICK BELL ARCHITECTS CERTIFIES THAT THE SHADOW DIAGRAMS SUBMITTED WITH THIS PROPOSAL ARE:

- IN ACCORDANCE WITH THE SURVEY PREPARED BY AXIOM SPATIAL REGISTERED SURVEYORS AS SUBMITTED WITH THE DEVELOPMENT APPLICATION

- DRAWN TO TRUE NORTH

- INDICATE SHADOWS CAST BY THE PROPOSAL AT 9AM, 12PM AND 3PM ON 21 JUNE

- INDICATE THE SHADOWS CAST BY EXISTING BUILDINGS AND STRUCTURES ON THE SITE AND IN THE SURROUNDING AREA

CERTIFIED BY: