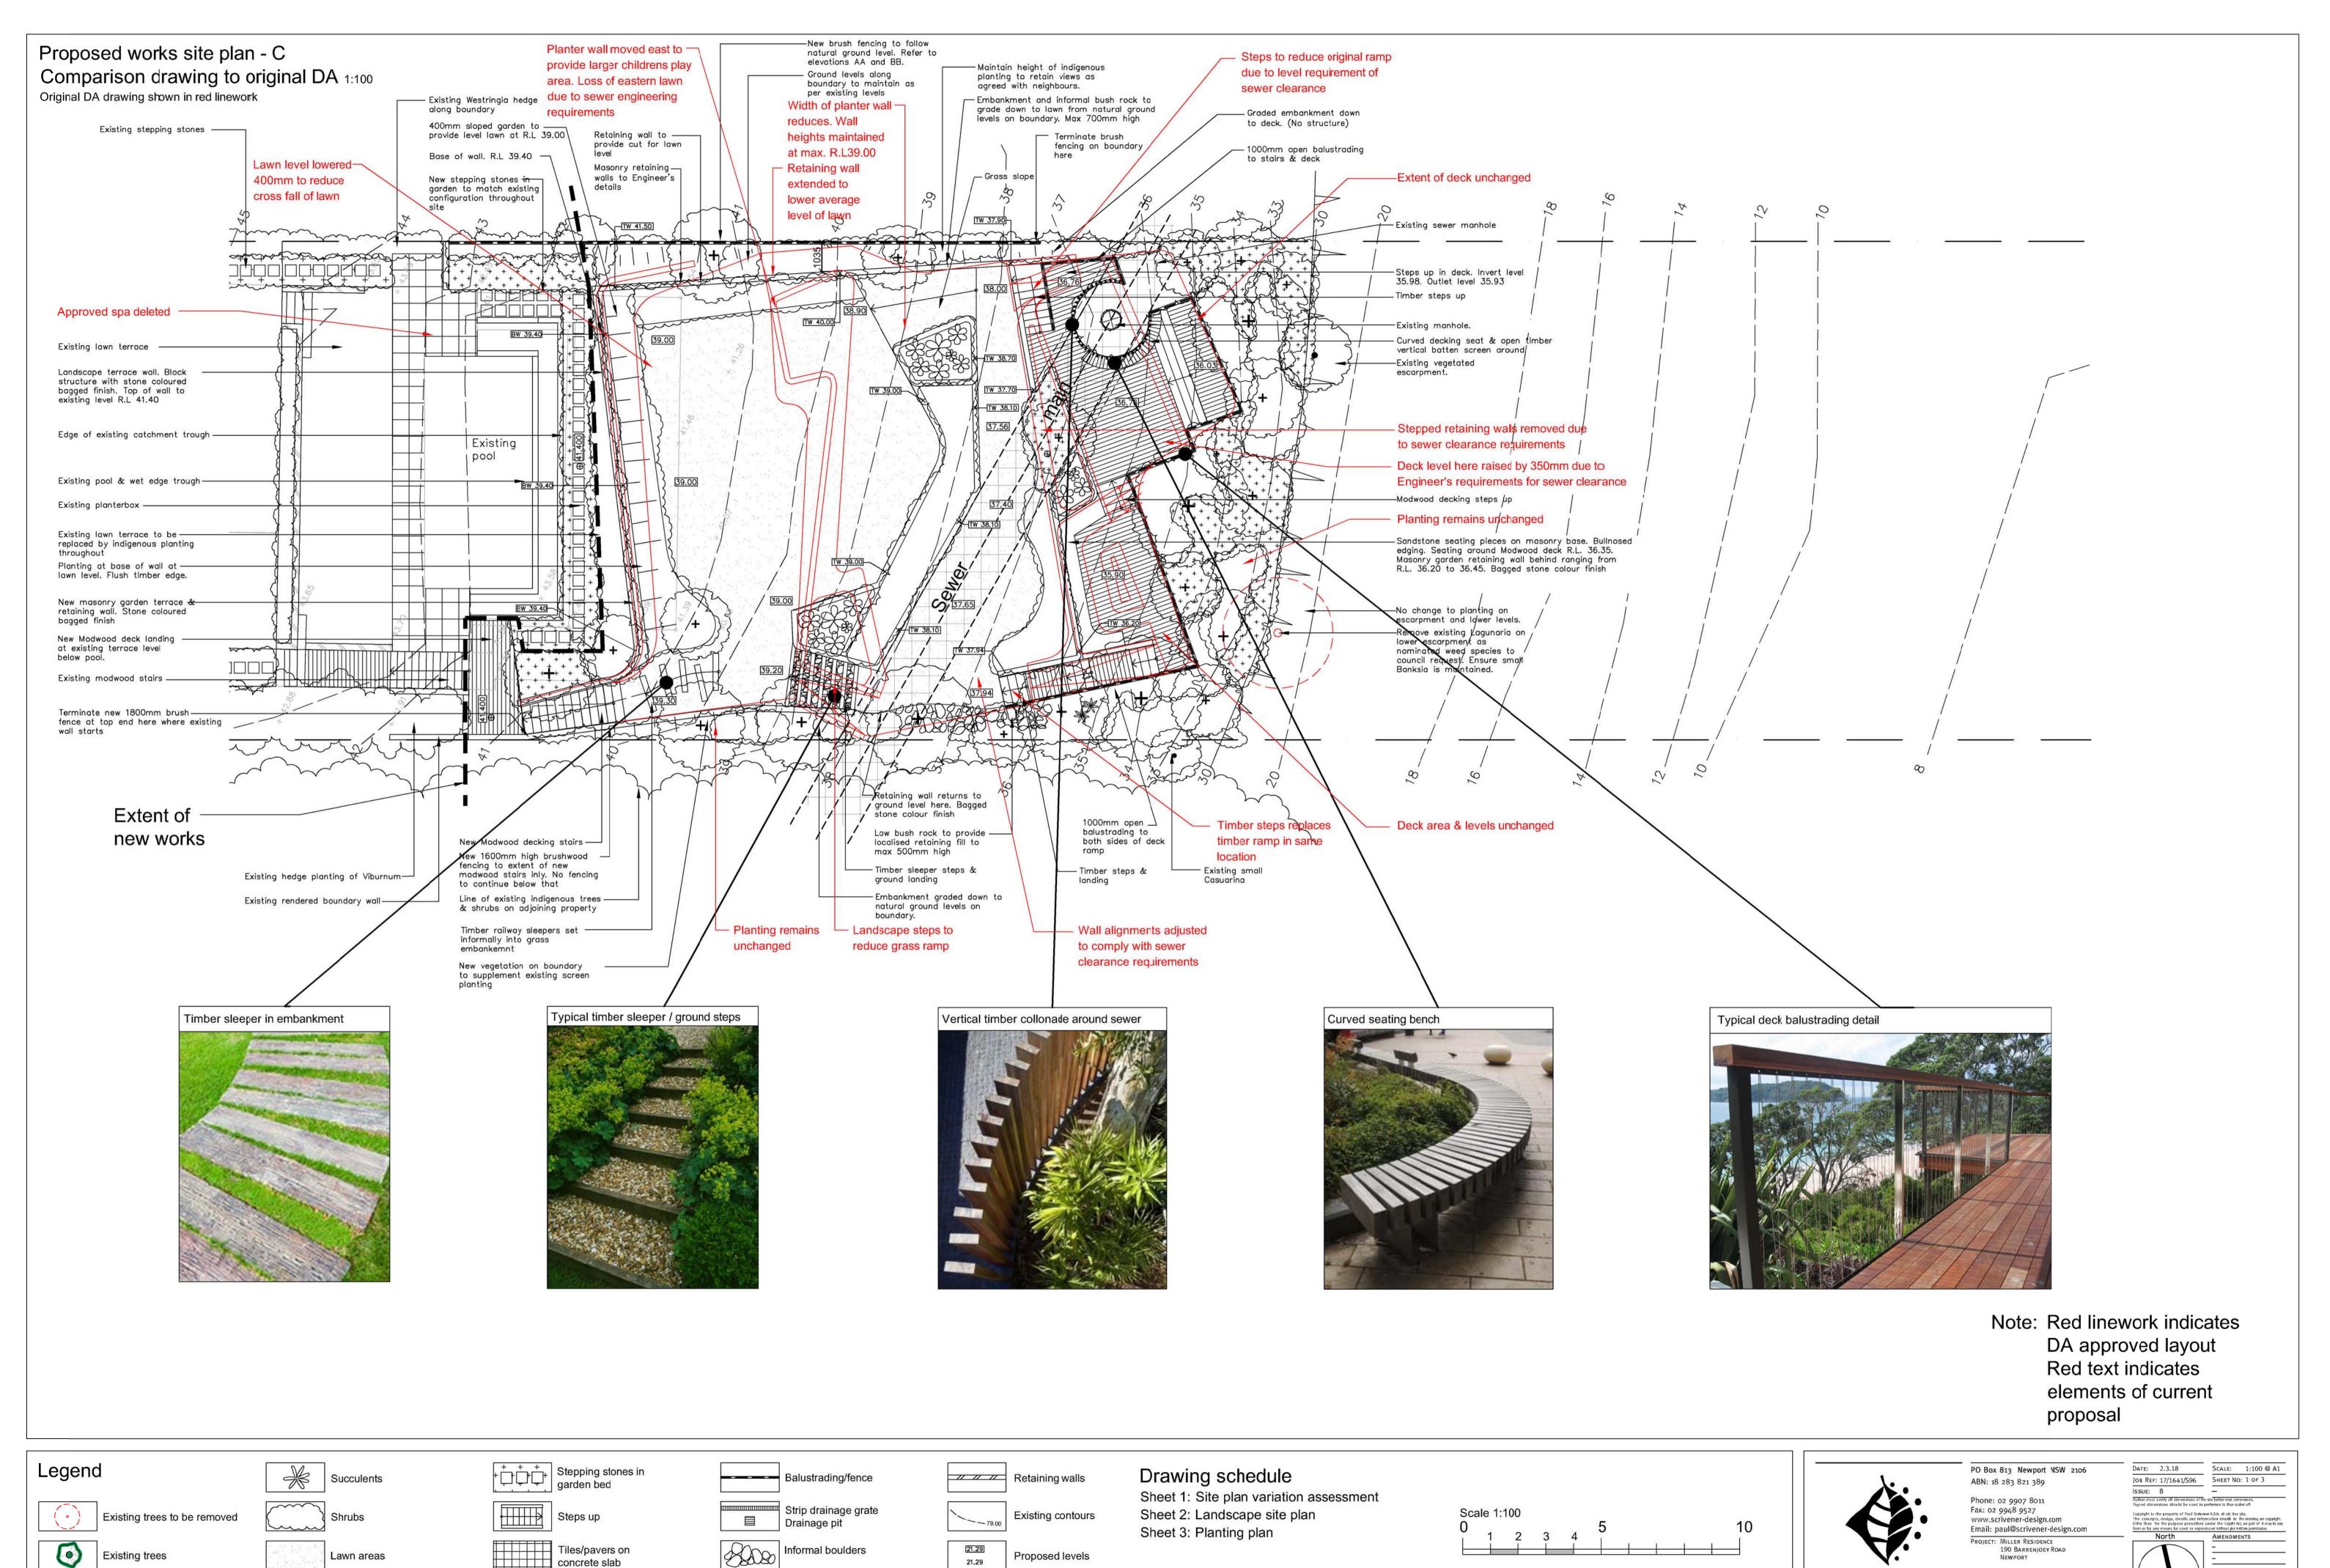

Proposed trees

Groundcovers

Modwood decking

PAUL SCRIVENER DWG: SITE PLAN VARIATIONS

LANDSCAPE ARCHITECT





gvarchite cture

Gordon + Valich Pty Ltd Level 3 Suite 315 30-40 Harcourt Parade Rosebery NSW 2018 T: + 61 2 8338 9004 www.gordonvalich.com.au AMENDMENTS:

NOT FOR CONSTRUCTION

ONLY NOT FOR CONSTRUCTION

Project Name

**NEW LANDSCAPE** 

190 BARRENJOEY ROAD **NEWPORT NSW 2106** 

DRAWN BY: 1/3/18

APPROVED BY Nominated Architect Furio Valich ARBN 3317

The builder will check and verify all dimensions and report all errors and omissions to the Architect. Drawings not to be used for construction purposes until issued marked "For Construction" Do not scale the drawings use figured dimensions. Drawings Copyright 2016 Gordon Valich Architecture Pty.Ltd.

Project No:

1511

**BACK