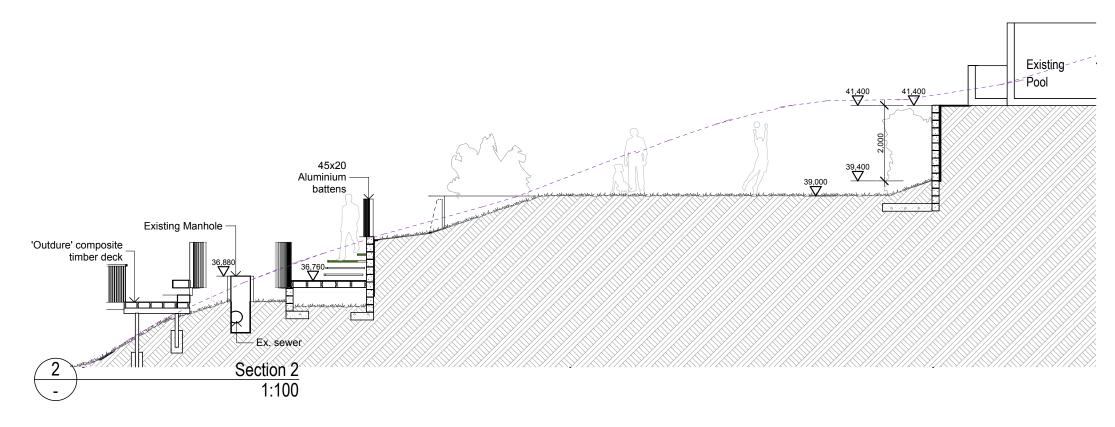

Proposed trees

Groundcovers

Modwood decking

PAUL SCRIVENER DWG: SITE PLAN VARIATIONS

LANDSCAPE ARCHITECT





gvarchite cture

Gordon + Valich Pty Ltd Level 3 Suite 315 30-40 Harcourt Parade Rosebery NSW 2018 T: + 61 2 8338 9004 www.gordonvalich.com.au AMENDMENTS:

NOT FOR CONSTRUCTION

ONLY NOT FOR CONSTRUCTION

Project Name

**NEW LANDSCAPE** 

190 BARRENJOEY ROAD **NEWPORT NSW 2106** 

DRAWN BY: 1/3/18

APPROVED BY Nominated Architect Furio Valich ARBN 3317

The builder will check and verify all dimensions and report all errors and omissions to the Architect. Drawings not to be used for construction purposes until issued marked "For Construction" Do not scale the drawings use figured dimensions. Drawings Copyright 2016 Gordon Valich Architecture Pty.Ltd.

Project No:

1511

**BACKYARD LANDSCAPE - Sections** 

AS NOTED

S96-3.1

S96 Application Issue 01-03/17



gvarchite cture

Gordon + Valic