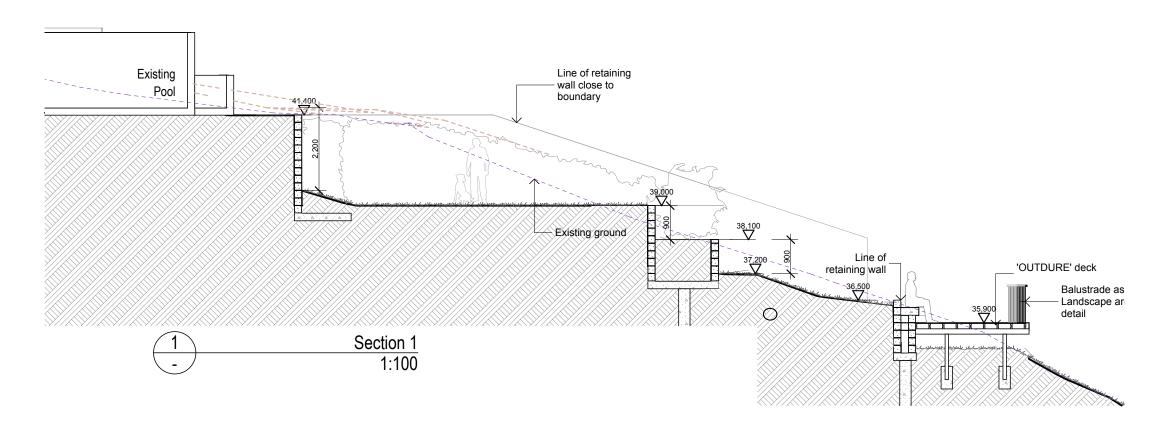

Project No:

1511

**BACKYARD LANDSCAPE - Sections** 

AS NOTED

S96-3.1

S96 Application Issue 01-03/17

gvarchite cture

Gordon + Valich Pty Ltd Level 3 Suite 315 30-40 Harcourt Parade Rosebery NSW 2018 T: + 61 2 8338 9004 www.gordonvalich.com.au AMENDMENTS: