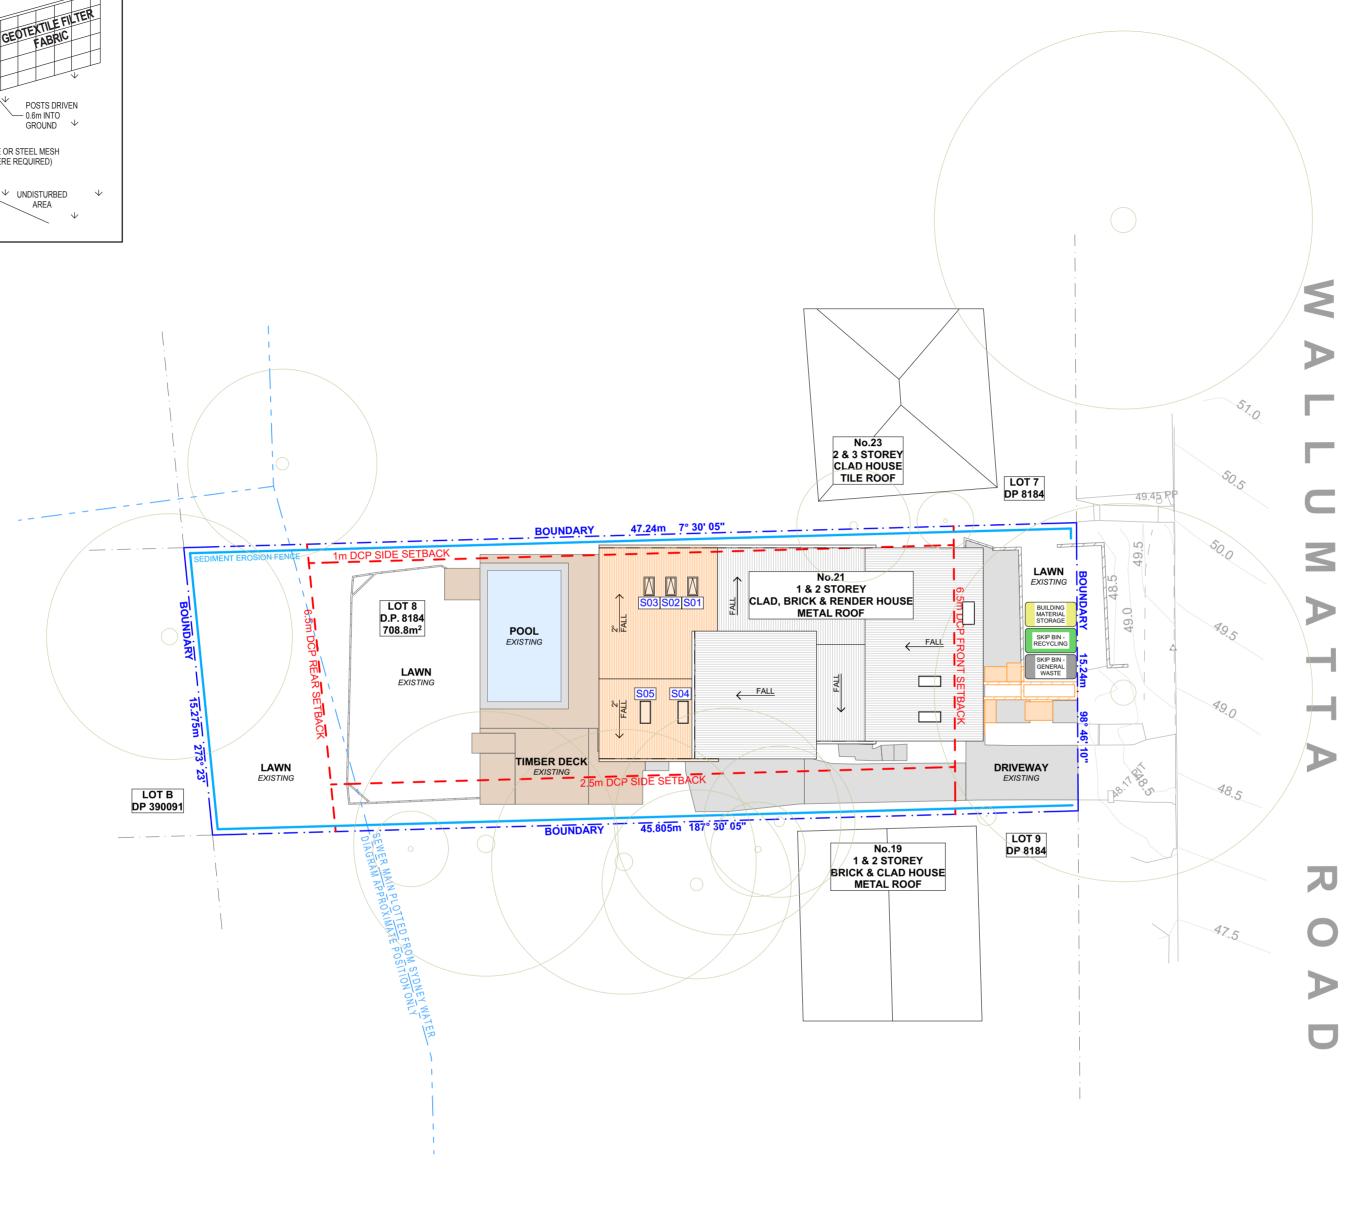

1:200

commencement of works.

SITE PLAN

1

NOTE: ALL PROPOSED STORMWATER TO CONNECT WITH EXISTING

## DRAWING NO. **DA04**

DRAWING NAME SITE / ROOF / SEDIMENT EROSION / WASTE MANAGEMENT / STORMWATER CONCEPT PLAN SCALE

PROJECT ADDRESS 21 WALLUMATTA ROAD, NEWPORT NSW 2106

DATE Friday, 15 November 2024

1:1, 1:200 @A2