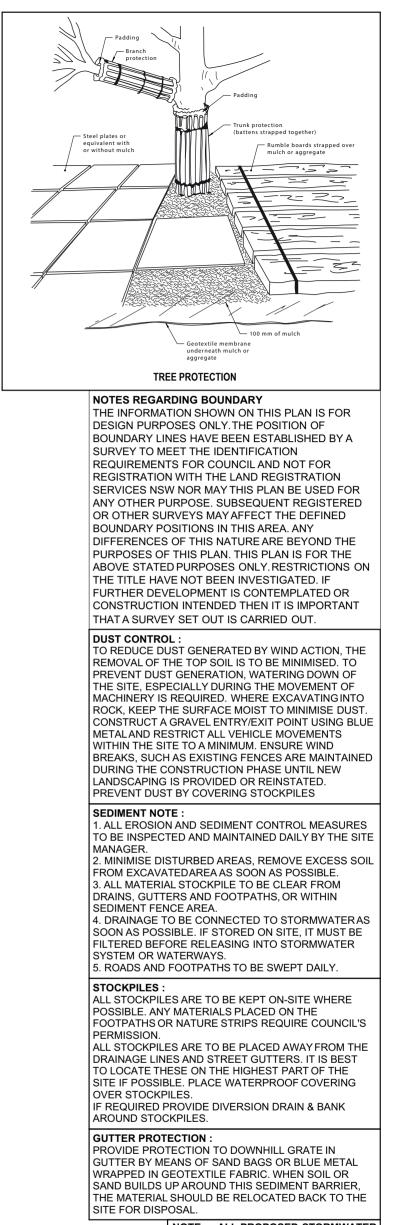

## DRAWING NO. **DA04**

DRAWING NAME SITE / ROOF / SEDIMENT EROSION / WASTE MANAGEMENT / STORMWATER CONCEPT PLAN SCALE

PROJECT ADDRESS 21 WALLUMATTA ROAD, NEWPORT NSW 2106

DATE Friday, 15 November 2024

1:1, 1:200 @A2