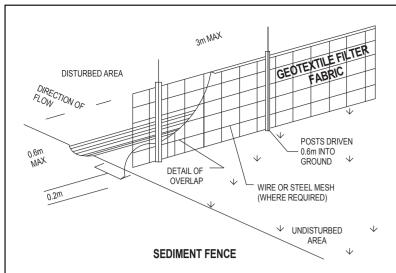

## DRAWING NO. **DA04**

DRAWING NAME SITE / ROOF / SEDIMENT EROSION / WASTE MANAGEMENT / STORMWATER CONCEPT PLAN SCALE

PROJECT ADDRESS 21 WALLUMATTA ROAD, NEWPORT NSW 2106

DATE Friday, 15 November 2024

1:1, 1:200 @A2