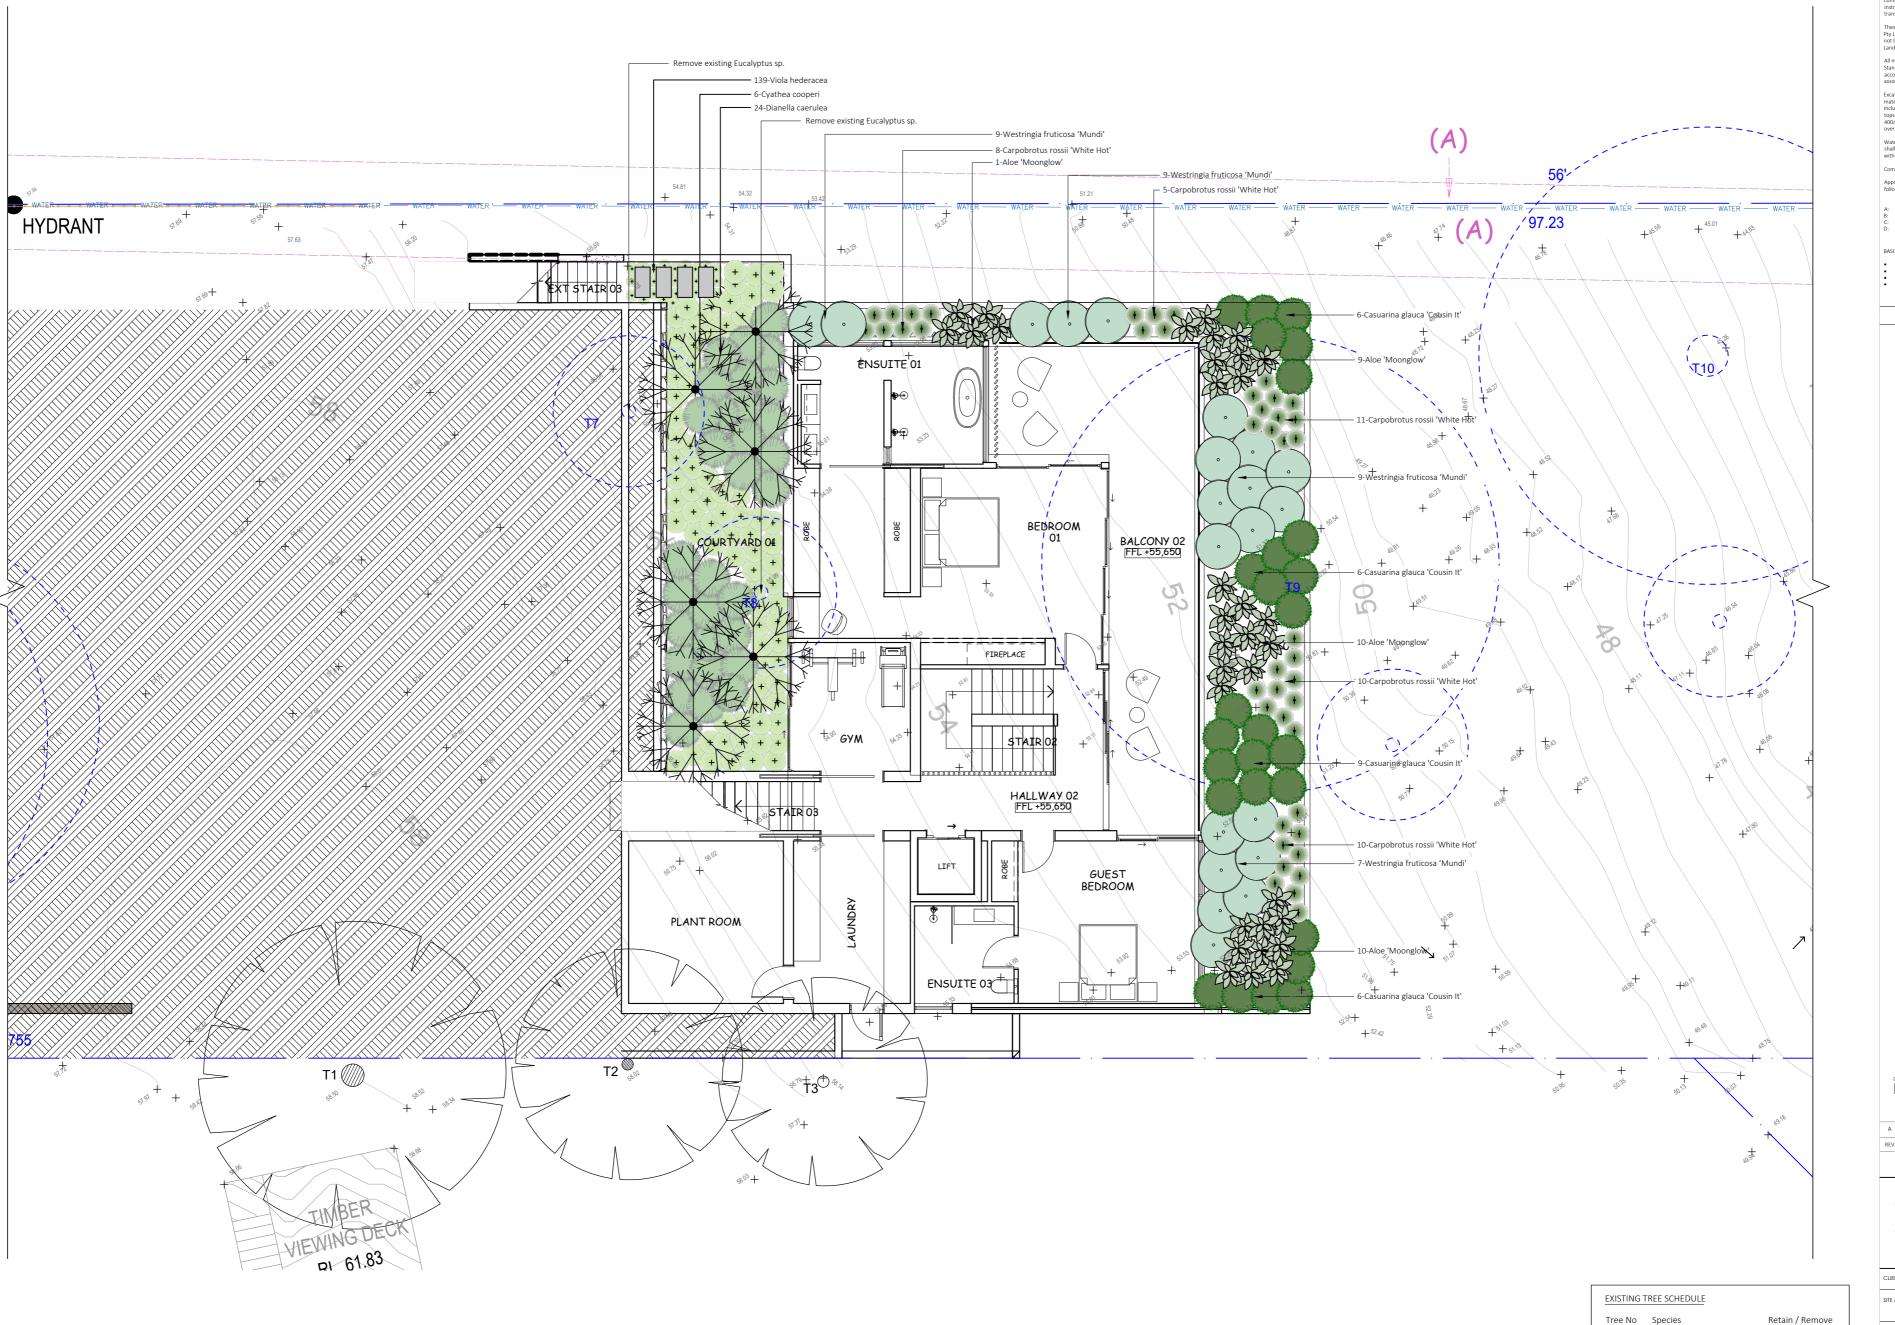

Remove

Remove

Remove

NOTES:

NOTES: LEGEND: INE OF ROOF OVER INE OF WALL UNDER WALLING (TW= TOP OF WALL) KB 01/03/21 A For DA submission BY: DATE: REV: DESCRIPTION: For Development Application Harrison's Landscaping

9/19 Rodborough Road Frenchs Forest, NSW, 2086 02 9451 2633 www.harrisonslandscaping.com.au

Landscape Master Plan - Level 3

CLIENT NAME: Marcus & Lidia Ayres SITE ADDRESS: 168 Whale Beach Road, Whale Beach, NSW, 2107