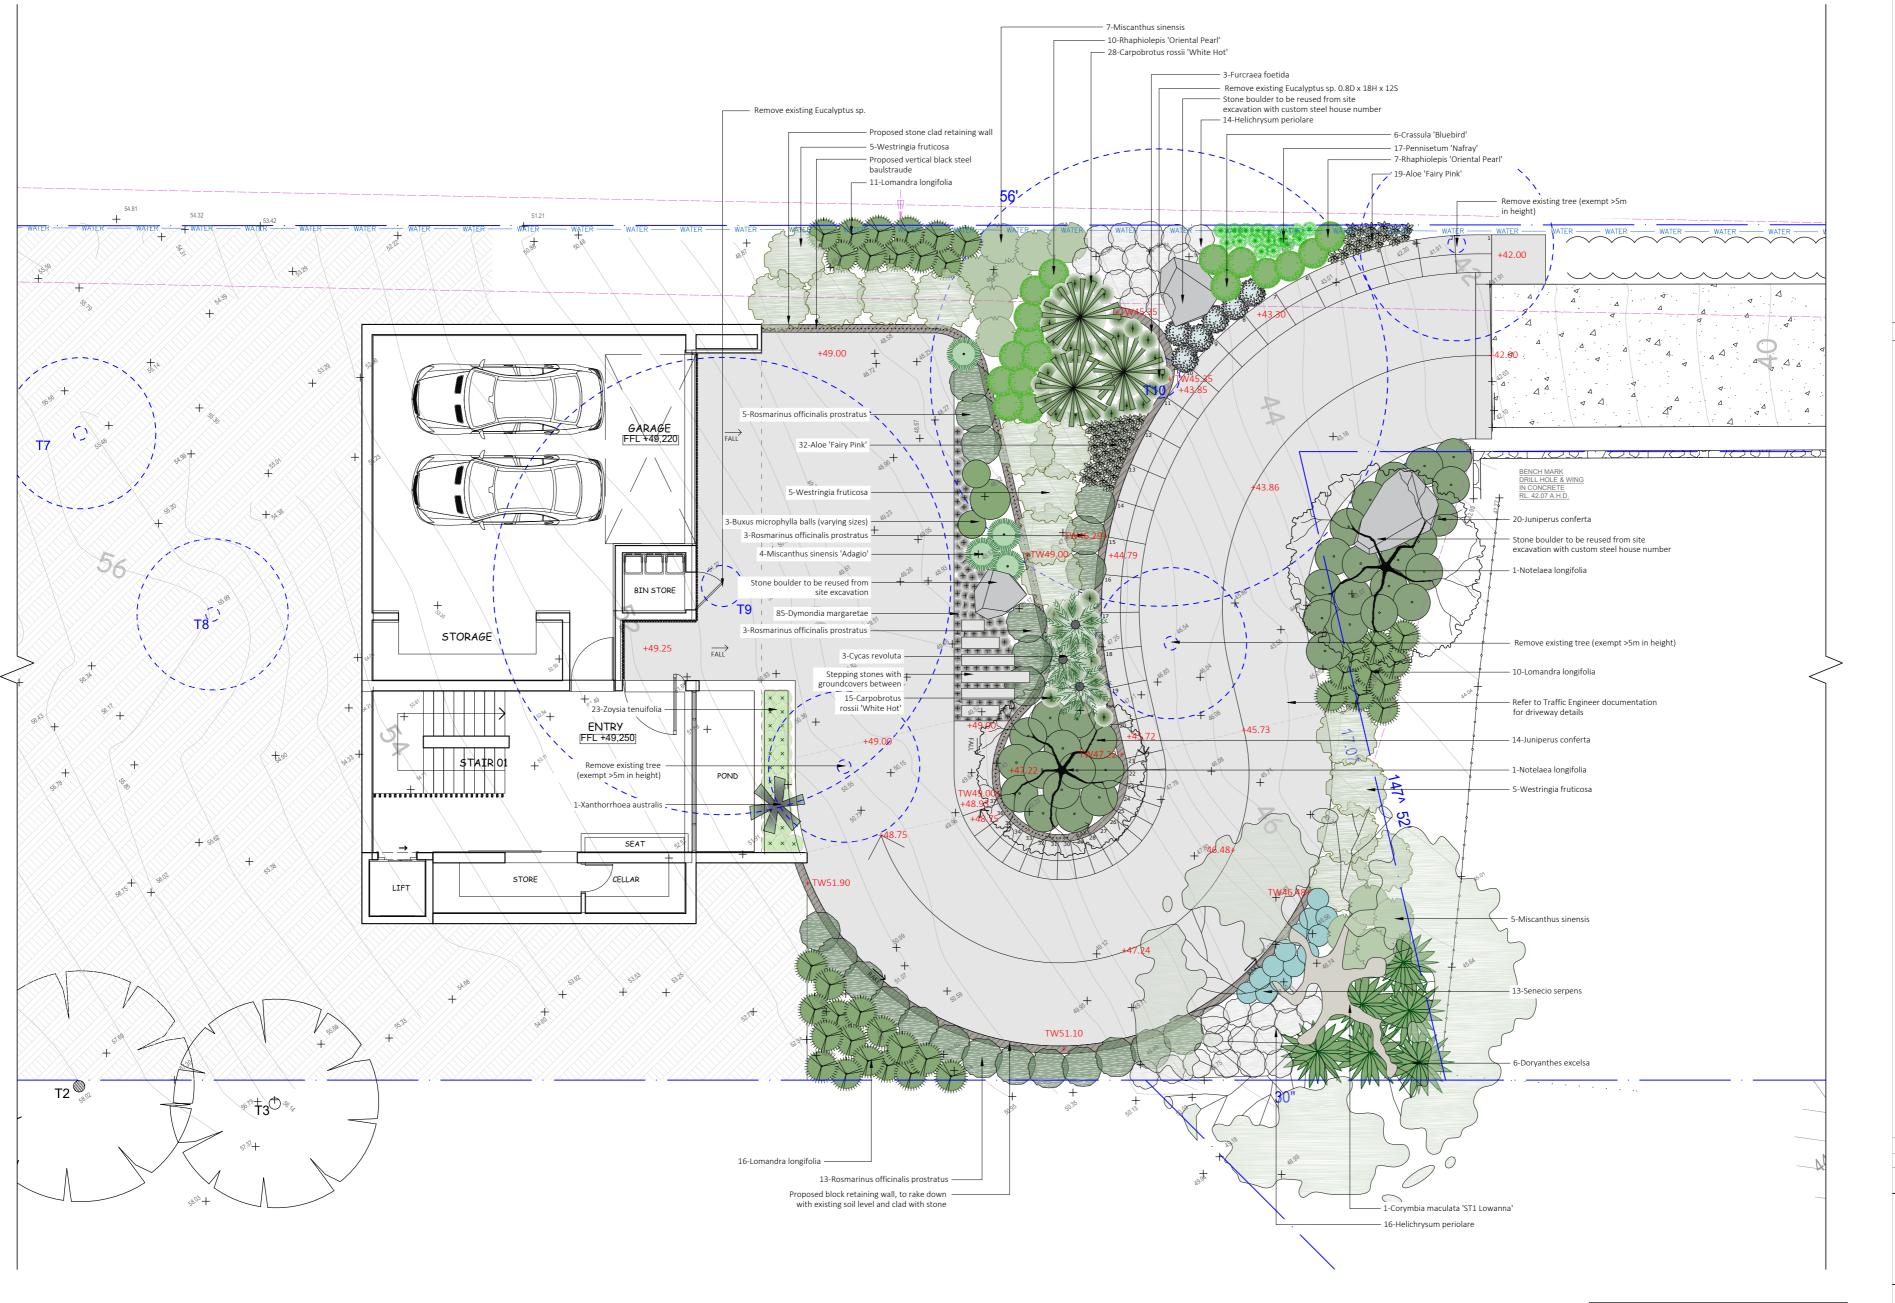

Waterproofing and drainage line in gravel filled trench, or other approved drainage lay shall be installed to rear of all walls where retaining. All new garden beds to be irrigated with a drip line system. LEGEND: XISTING SPOT LEVEL / LINE OF ROOF OVER LINE OF WALL UNDER POOL SAFETY FENCING (NOM 1800MM HIGH) PROPOSED BAULSTRAUDE LINE OF EASEMENT WALLING (TW= TOP OF WALL) PROPOSED PAVED / CONCRETE PROPOSED CRAZY PAVING A For DA submission KB 01/03/21 REV: DESCRIPTION: For Development Application Harrison's Landscaping 9/19 Rodborough Road Frenchs Forest, NSW, 2086 02 9451 2633 www.harrisonslandscaping.com.au CLIENT NAME: Marcus & Lidia Ayres SITE ADDRESS: 168 Whale Beach Road, Whale Beach, NSW, 2107 Landscape Master Plan - Level 1 SCALE: 1:100 @ A2