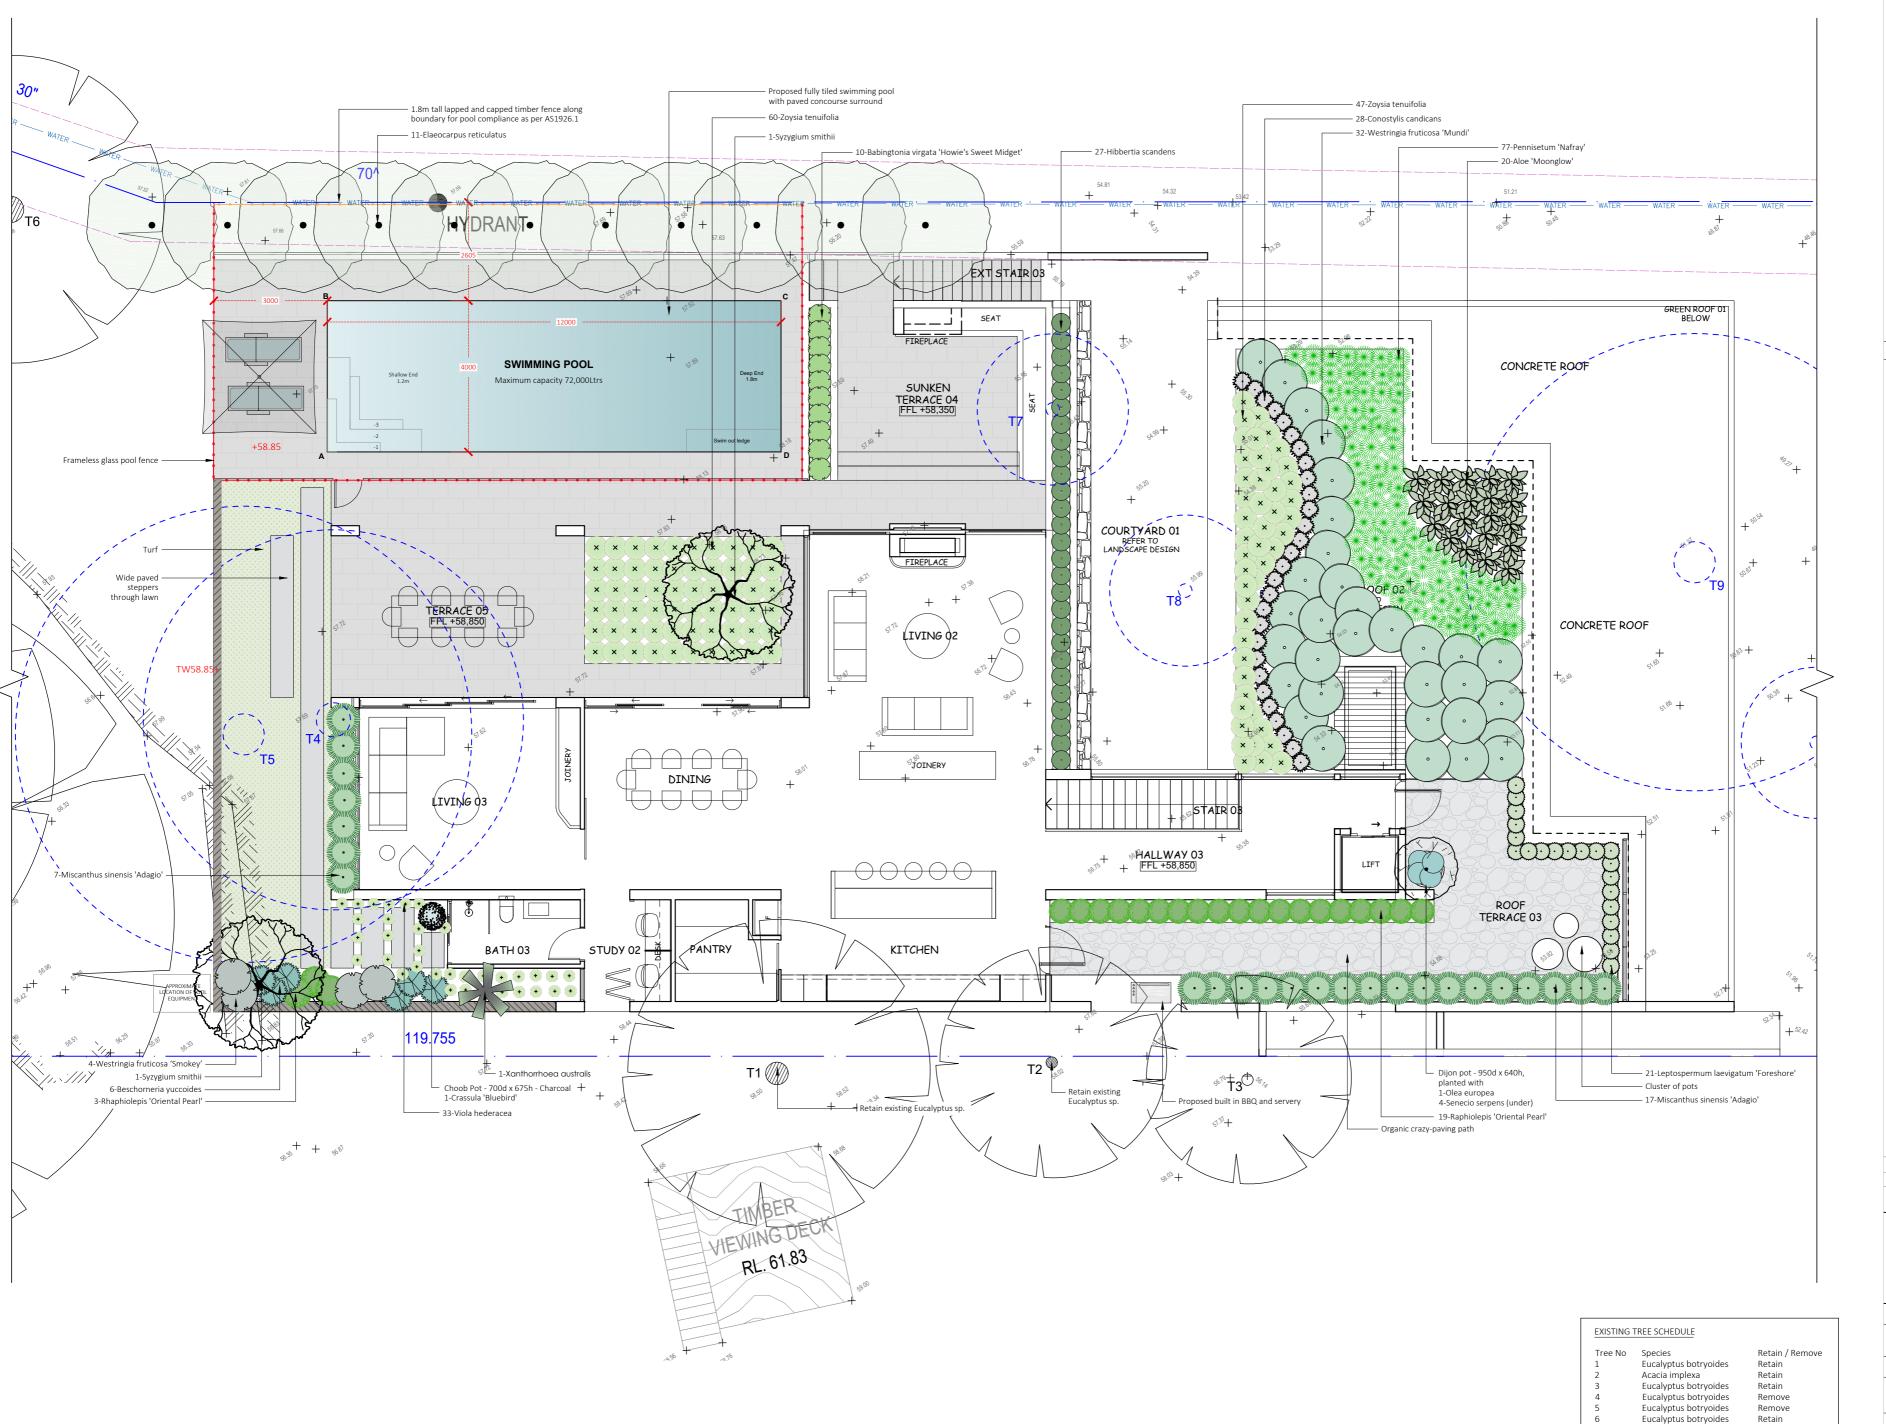

Waterproofing and drainage line in gravel filled trench, or other approved drainage lay shall be installed to rear of all walls where retaining. All new garden beds to be irrigated with a drip line system. LEGEND: XISTING SPOT LEVEL / LINE OF ROOF OVER LINE OF WALL UNDER POOL SAFETY FENCING (NOM 1800MM HIGH) PROPOSED BAULSTRAUDE LINE OF EASEMENT WALLING (TW= TOP OF WALL) PROPOSED PAVED / CONCRETE PROPOSED CRAZY PAVING A For DA submission KB 01/03/21 REV: DESCRIPTION: For Development Application Harrison's Landscaping 9/19 Rodborough Road Frenchs Forest, NSW, 2086 02 9451 2633 www.harrisonslandscaping.com.au CLIENT NAME: Marcus & Lidia Ayres SITE ADDRESS: 168 Whale Beach Road, Whale Beach, NSW, 2107 Landscape Master Plan - Level 1 SCALE: 1:100 @ A2

EXISTING TREE SCHEDULE

Fucalyptus botryoides

Eucalyptus botryoides

Eucalyptus botryoides Eucalyptus botryoides

Eucalyptus botryoides

Eucalyptus botryoides

Eucalyptus botryoides

Eucalyptus botryoides

Banskia integrifolia

Acacia implexa

Retain / Remove

Retain

Retain

Retain

Remove Remove

Retain

Remove

Remove

Remove

NOTES:

NOTES: LEGEND: INE OF ROOF OVER INE OF WALL UNDER WALLING (TW= TOP OF WALL) KB 01/03/21 A For DA submission BY: DATE: REV: DESCRIPTION: For Development Application Harrison's Landscaping