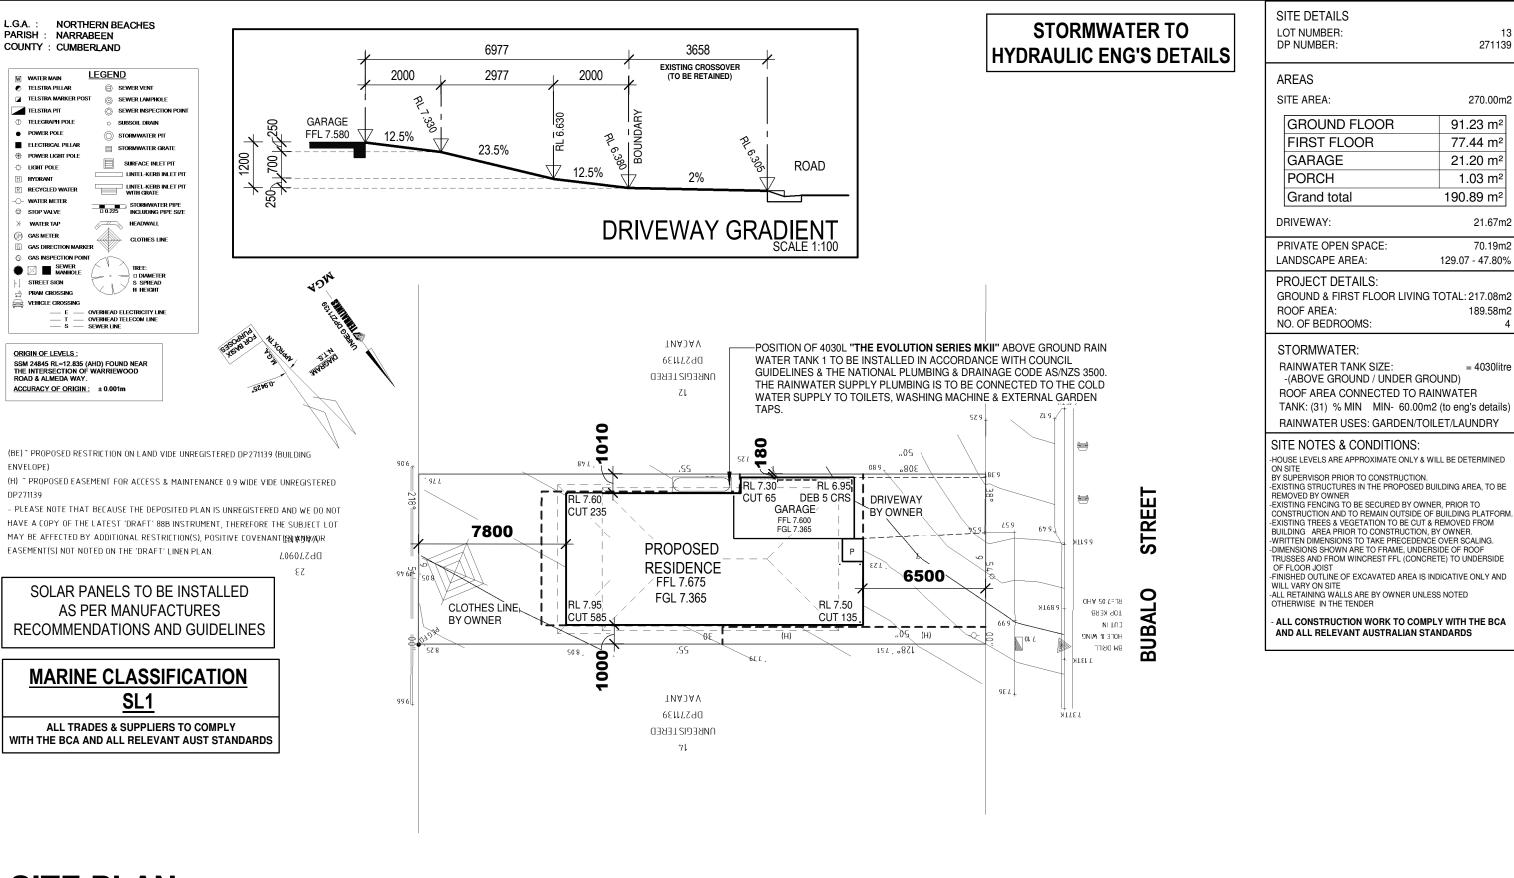

13

271139

270.00m2

91.23 m<sup>2</sup>

77.44 m<sup>2</sup>

21.20 m<sup>2</sup>

1.03 m<sup>2</sup>

21.67m2

70.19m2

189.58m2

= 4030litre

### SITE PLAN

| ISSUE      | PFD (EC)                                                             | 17.08.18             | Copyright reserved.  Copyright reserved.  No part of these plans may be reproduced or transmitted. |                                                                                                                                           | PROPOSED RESIDENCE FOR:                                        | AFFINITY INCLUSIONS            |               |                |
|------------|----------------------------------------------------------------------|----------------------|----------------------------------------------------------------------------------------------------|-------------------------------------------------------------------------------------------------------------------------------------------|----------------------------------------------------------------|--------------------------------|---------------|----------------|
| B          | VARY B (EB) VARY D (EB)                                              | 27.09.18<br>07.03.19 |                                                                                                    | No part of these plans may be reproduced or transmitted                                                                                   | No part of these plans may be reproduced or transmitted        | CLIENT: MR & MRS POWER         | JOB NO: 17264 | DATE: 31.07.19 |
| D<br>E     | VARY CS (EB) VARY F (EC)                                             | 08.04.19<br>31.07.19 |                                                                                                    |                                                                                                                                           |                                                                | ADDRESS:                       | DRAWN: EC     | CHECKED:       |
| F          | FFD (EB)  09.0  1: T\First draff\17264_POWER\Drawings\17264_POWER.pd | 09.08.19             |                                                                                                    | Wincrest Group Pty Ltd. ACN 135 562 873 Builders License No. 213 442C 18 Pitt St, Paramatta NSW 2150 Ph:(02) 9635 1644 Fax:(02) 9633 4806 | LOT 13 BUBALO STREET<br>WARRIEWOOD<br>NORTHERN BEACHES COUNCIL | SCALE: As indicated            | SHEET NO: 01  |                |
|            |                                                                      |                      |                                                                                                    |                                                                                                                                           |                                                                | PLEASE DISCARD ALL OTHER PLANS |               |                |
| I OCATION: |                                                                      |                      |                                                                                                    |                                                                                                                                           |                                                                | DO NOT SCALE DRAWING           |               |                |

#### NOTE:

- ■FIRST FLOOR WINDOW HEADS TO BE PLACED DIRECTLY UNDER EAVES OR AT EQUAL HEIGHT
- GROUND FLOOR WINDOW HEAD HEIGHT 2166 ABOVE FFL TO U/S STEEL ARCH BAR EXCEPT W5 TO BE PLACED AT **HEAD HEIGHT 2400**
- ALL ANGLED WALLS @ 45° UNLESS NOTED OTHERWISE.