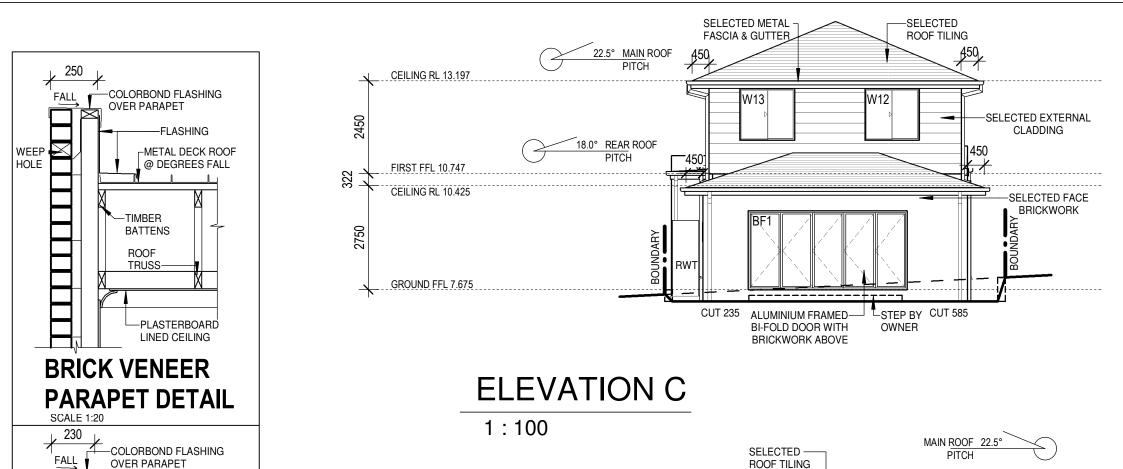

**BRICK ON EDGE** 

WEEP HOLE AND

**FLASHING** 

TIMBER STUD FRAMING

LIGHTWEIGHT

WALL SECTION

50<sub>1</sub>, 90

(REVEAL TO BE 137mm)

# **ELEVATIONS**

-STEPPED FLASHING

-PLASTERBOARD

LINED CEILING

ROOF -

TRUSS

230mm BRICK

**PARAPET DETAIL** 

-METAL DECK ROOF @ DEGREES FALL

| ISSUE       | AMENDMENT DATE                                                                              |                                                                                                             |                                                                                                                  | PROPOSED RESIDENCE FOR:                  | AF                             | FINITY INCLUSIONS |
|-------------|---------------------------------------------------------------------------------------------|-------------------------------------------------------------------------------------------------------------|------------------------------------------------------------------------------------------------------------------|------------------------------------------|--------------------------------|-------------------|
| A<br>B<br>C | PFD (EC)       17.08.1         VARY B (EB)       27.09.1         VARY D (EB)       07.03.1  | No word of the convious                                                                                     | WINCREST                                                                                                         | CLIENT: MR & MRS POWER                   | JOB NO: 17264                  | DATE: 31.07.19    |
| D<br>E      | VARY CS (EB)       08.04.1         VARY F (EC)       31.07.1         FFD (EB)       09.08.1 | be reproduced or transmitted<br>in any form without the<br>written permission of<br>Wincrest Group Pty Ltd. | BESPOKE  Wincrest Group Pty Ltd.  ACN 135 562 873  Builders License No. 213 442C  18 Pitt St. Paramatta NSW 2150 | ADDRESS: LOT 13 BUBALO STREET WARRIEWOOD | DRAWN: EC                      | CHECKED:          |
| '           | (9.08.1                                                                                     |                                                                                                             |                                                                                                                  |                                          | SCALE: As indicated            | SHEET NO: 05      |
|             |                                                                                             |                                                                                                             |                                                                                                                  |                                          | PLEASE DISCARD ALL OTHER PLANS |                   |
| LOCATION    | T:\First draft\17264_POWER\Drawings\17264_POWER.rvt                                         |                                                                                                             | Ph:(02) 9635 1644 Fax:(02) 9633 4806                                                                             | NORTHERN BEACHES COUNCIL                 | DO NOT SCALE DRAWING           |                   |