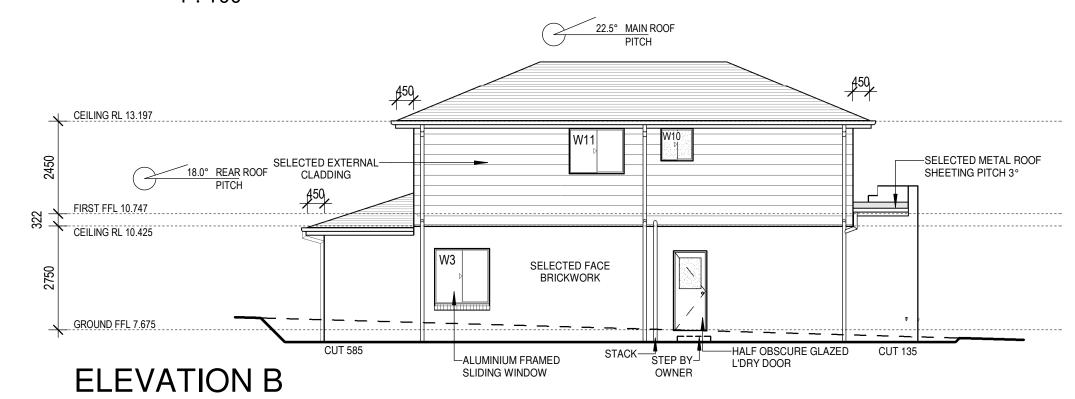

#### NOTE:

- ■FIRST FLOOR WINDOW HEADS TO BE PLACED DIRECTLY UNDER EAVES OR AT EQUAL HEIGHT
- GROUND FLOOR WINDOW HEAD HEIGHT 2166 ABOVE FFL TO U/S STEEL ARCH BAR EXCEPT W5 TO BE PLACED AT HEAD HEIGHT 2400
- ■ALL ANGLED WALLS @ 45° UNLESS NOTED OTHERWISE.

# ELEVATION D

1:100

# **ELEVATIONS**

-STEPPED FLASHING

-PLASTERBOARD

LINED CEILING

ROOF -

TRUSS

230mm BRICK

**PARAPET DETAIL** 