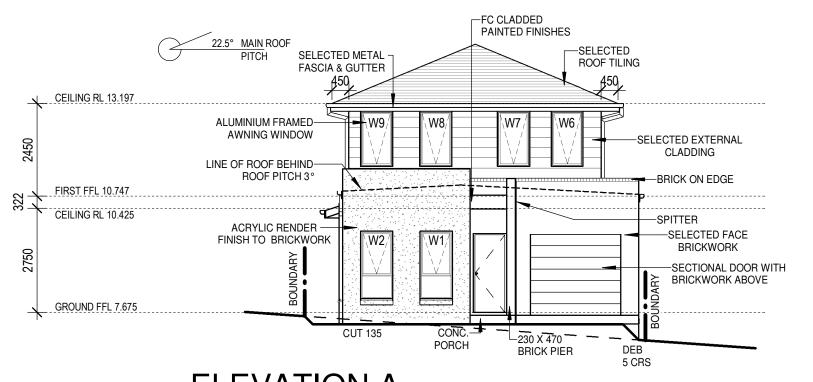

#### NOTE:

- ■FIRST FLOOR WINDOW HEADS TO BE PLACED DIRECTLY UNDER EAVES OR AT EQUAL HEIGHT
- GROUND FLOOR WINDOW HEAD HEIGHT 2166 ABOVE FFL TO U/S STEEL ARCH BAR EXCEPT W5 TO BE PLACED AT **HEAD HEIGHT 2400**
- ALL ANGLED WALLS @ 45° UNLESS NOTED OTHERWISE.

### **ELEVATION A**

1:100

1:100

# **ELEVATIONS**

INTERNAL GYPROCK WALL

EXTERNAL WEATHERBOARD

100x100mm COLORBOND ANGLE FLASHING SEALANT UNDER LINING / ANGLE

PERMEABLE VAPOUR BARRIER UNDER CLADDING

LINING

CLADDINGS

35mmTIMBER **PACKER** 