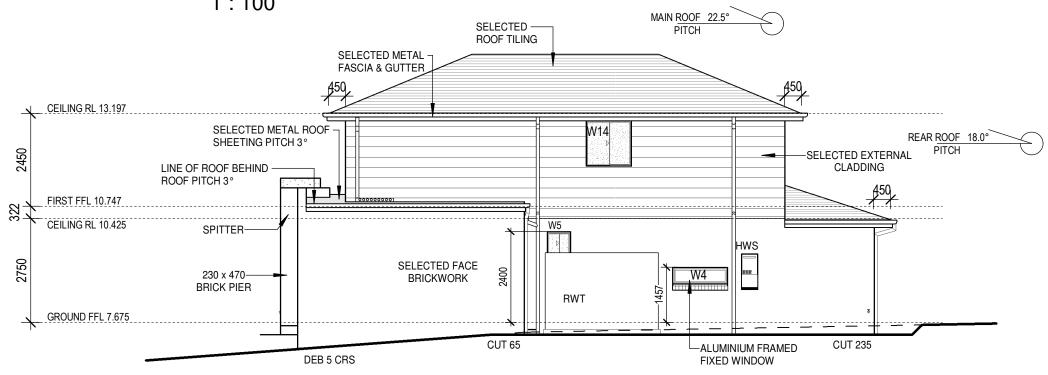

### **ELEVATION A**

1:100

1:100

#### NOTE:

- ■FIRST FLOOR WINDOW HEADS TO BE PLACED DIRECTLY UNDER EAVES OR AT EQUAL HEIGHT
- GROUND FLOOR WINDOW HEAD HEIGHT 2166 ABOVE FFL TO U/S STEEL ARCH BAR EXCEPT W5 TO BE PLACED AT **HEAD HEIGHT 2400**
- ALL ANGLED WALLS @ 45° UNLESS NOTED OTHERWISE.