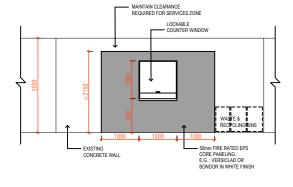

#### OFFICE DETAILS:

- Approx 2.5m x 3 m Office with Lockable door
- Lockable window with counter
- Lighting
- 4 x Double GPO Waterproof Power Points
- Smoke Detector/Emergency Exit sign

PROPOSED CAR BAY WASH PLAN - LEVEL P2 SCALE: 1:100

50mm FIRE RATED EPS CORE PANELING, E.G. : VERSICLAD OR BONDOR IN WHITE FINISH

OFFICE AREA ONLY (OPTIONAL) COMMERCIAL GRADE VINYL FLOORING

EXAMPLE OF A COUNTER WINDOW

CLEAR POLYCARBONATE FOR SPLASH WALLS, GRAPHICS & SIGNAGE BY OTHERS