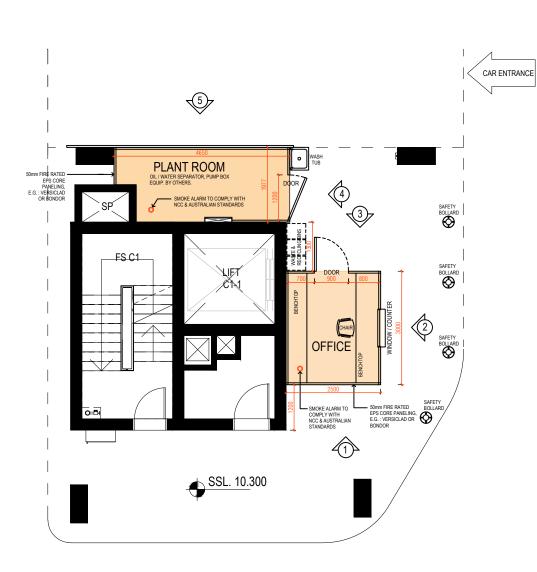

### PLANT ROOM & EQUIPMENT DETAILS:

- Approx 2m x 4.6m Plant Room with lockable door
- 2 x Industrial Standard Pressure Washers
- 1 x 3HP Air Compressor
- 2 x Wet/Dry Vacuums (2 motor)
- 1 x Bunded Chemical Tray
- Wash Tub
- Lighting
- 4 x Double GPO Waterproof Power Points
- Smoke Detector/Emergency Exit sign
- Fire Extinguisher
- Plumbing for Washing Machine

#### OFFICE DETAILS:

- Approx 2.5m x 3 m Office with Lockable door
- Lockable window with counter
- Lighting
- 4 x Double GPO Waterproof Power Points
- Smoke Detector/Emergency Exit sign

PROPOSED CAR BAY WASH PLAN - LEVEL P2 SCALE: 1:100

CAR WASH BAY PROPOSAL

The Lighthouse - Dee Why

PROPOSED CAR WASH - PLAN

Project No. 2020-33

Scale Date 1:100 @ A3 Jun 12, 2020

A-100

EXAMPLE OF A 2 BAY FULLY SELF CONTAINED WASH BAY

ELEVATIONS - OFFICE