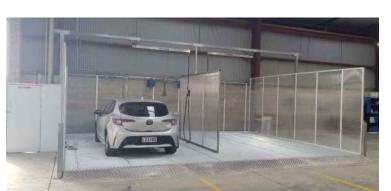

CAR WASH BAY PROPOSAL

The Lighthouse - Dee Why

PROPOSED CAR WASH - PLAN

Project No. 2020-33

Scale Date 1:100 @ A3 Jun 12, 2020

A-100

EXAMPLE OF A 2 BAY FULLY SELF CONTAINED WASH BAY

ELEVATIONS - OFFICE