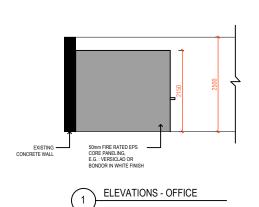

CAR WASH BAY PROPOSAL

The Lighthouse - Dee Why

PROPOSED CAR WASH - PLAN

Project No. 2020-33

Scale Date 1:100 @ A3 Jun 12, 2020

A-100

EXAMPLE OF A 2 BAY FULLY SELF CONTAINED WASH BAY

ELEVATIONS - OFFICE

50mm FIRE RATED EPS CORE PANELING, E.G. : VERSICLAD OR BONDOR IN WHITE FINISH

OFFICE AREA ONLY (OPTIONAL) COMMERCIAL GRADE VINYL FLOORING

EXAMPLE OF A COUNTER WINDOW

CLEAR POLYCARBONATE FOR SPLASH WALLS, GRAPHICS & SIGNAGE BY OTHERS