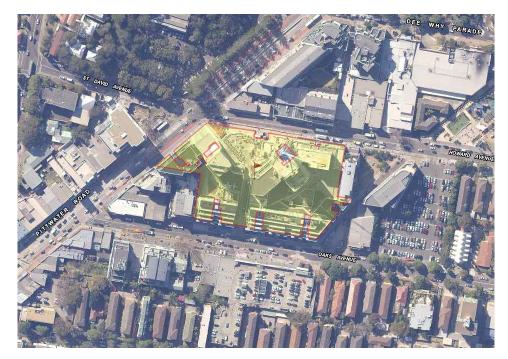

SITE / LOCATION - AERIAL PHOTO SCALE: NTS FONT: SIX MAPS

SITE / LOCATION PLAN - BASEMENT LEVEL P2 SCALE: 1:2000

SITE / LOCATION PLAN - BASEMENT LEVEL P2 SCALE: 1:2000