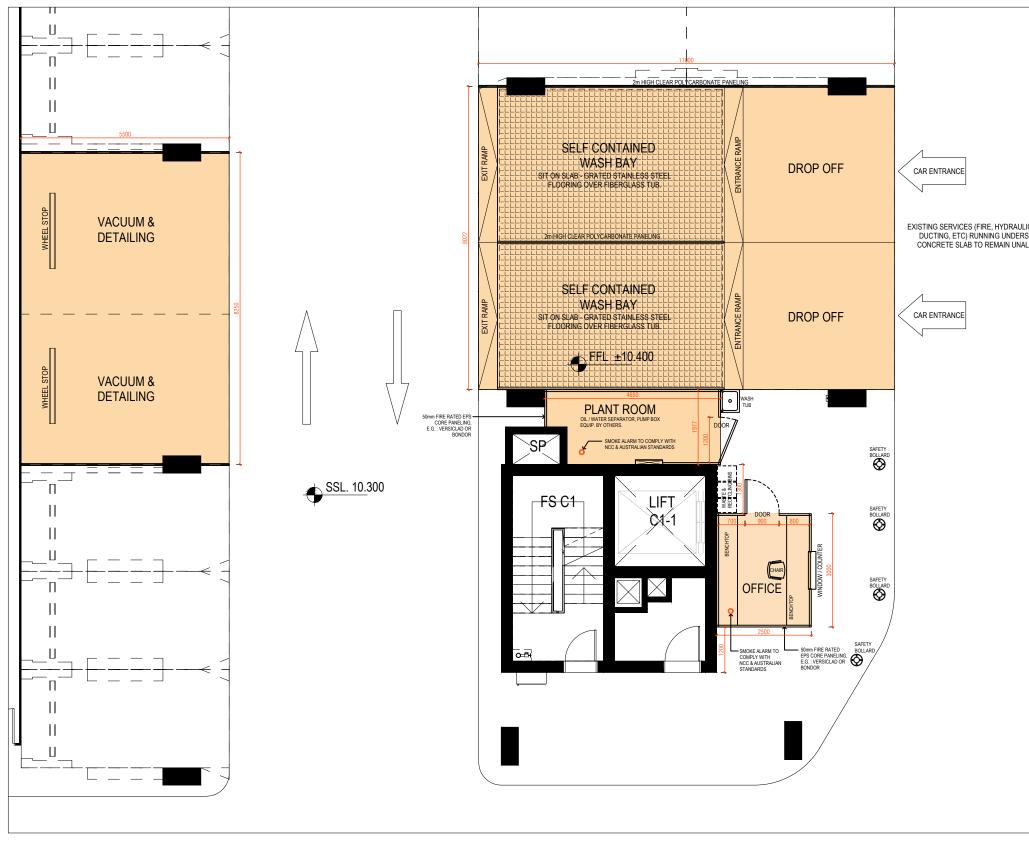

  Trolley bay to be removed and reinstalled as shown on proposed plan.

CAR WASH BAY PROPOSAL

The Lighthouse - Dee Why

EXISTING BASEMENT PLAN - LEVEL P2 SCALE: 1:100

Project No. **EXISTING PLAN** 2020-33 Scale Jun 12, 2020 4:47PM 1:50 @ A3

## **SELF CONTAINED WASH BAY DETAILS:**

- Drive-thru configuration
- 8m wide x 6m deep Bay
- Clear Wall Paneling
- Grated Flooring
- Fiberglass TubRamps at Entrance and Exit
- 2 x Wall Mounted Stainless Steel Water Reels (connected to Pressure
- Washers) within each Bay
- 1 x Wall Mounted Air Reel (connected to air compressor within each Bay
- Ceiling Mounted Lighting
- 1 x Double GPO Waterproof powerpoints located within each bay

# WATER TREATMENT SYSTEM DETAILS:

- Supply and install Eclipse Hydroflow HYD1000S oil water separator and connect to wash bay.
- Able to process 1000 litres per hour
- Stainless Steel Construction
- Diaphragm Pump, stand and float switch
- Pump Box

### PLANT ROOM & EQUIPMENT DETAILS:

- Approx 2m x 4.6m Plant Room with lockable door
- 2 x Industrial Standard Pressure Washers
- 1 x 3HP Air Compressor
- 2 x Wet/Dry Vacuums (2 motor)
- 1 x Bunded Chemical Tray
- Wash Tub
- Lighting
- 4 x Double GPO Waterproof Power Points
- Smoke Detector/Emergency Exit sign
- Fire Extinguisher
- Plumbing for Washing Machine

#### OFFICE DETAILS:

- Approx 2.5m x 3 m Office with Lockable door
- Lockable window with counter
- Lighting
- 4 x Double GPO Waterproof Power Points
- Smoke Detector/Emergency Exit sign

PROPOSED CAR BAY WASH PLAN - LEVEL P2 SCALE: 1:100