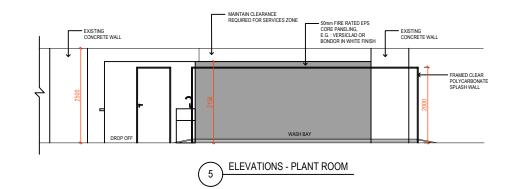

### PLANT ROOM & EQUIPMENT DETAILS:

- Approx 2m x 4.6m Plant Room with lockable door
- 2 x Industrial Standard Pressure Washers
- 1 x 3HP Air Compressor
- 2 x Wet/Dry Vacuums (2 motor)
- 1 x Bunded Chemical Tray
- Wash Tub
- Lighting
- 4 x Double GPO Waterproof Power Points
- Smoke Detector/Emergency Exit sign
- Fire Extinguisher
- Plumbing for Washing Machine

50mm FIRE RATED EPS CORE PANELING, E.G. : VERSICLAD OR BONDOR IN WHITE FINISH

OFFICE AREA ONLY (OPTIONAL) COMMERCIAL GRADE VINYL FLOORING

EXAMPLE OF A COUNTER WINDOW

CLEAR POLYCARBONATE FOR SPLASH WALLS, GRAPHICS & SIGNAGE BY OTHERS