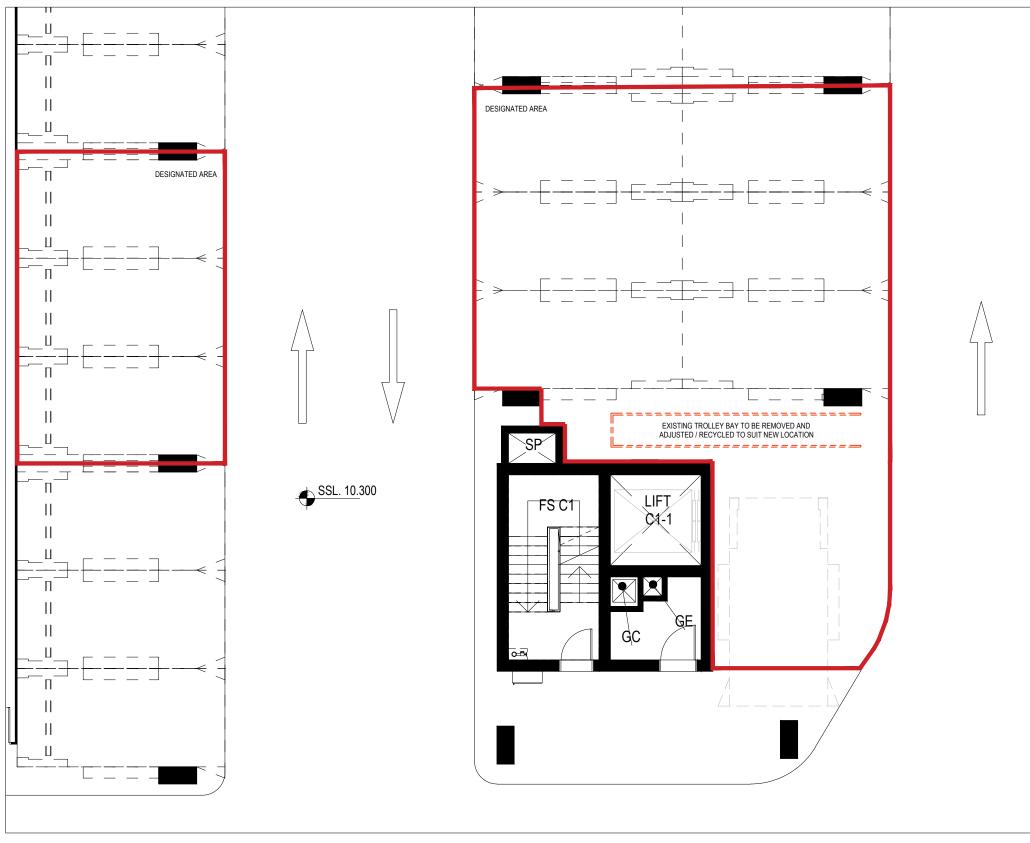

  Trolley bay to be removed and reinstalled as shown on proposed plan.

CAR WASH BAY PROPOSAL

The Lighthouse - Dee Why

EXISTING BASEMENT PLAN - LEVEL P2 SCALE: 1:100

Project No. **EXISTING PLAN** 2020-33 Scale Jun 12, 2020 4:47PM 1:50 @ A3

#### OFFICE DETAILS:

- Approx 2.5m x 3 m Office with Lockable door
- Lockable window with counter
- Lighting
- 4 x Double GPO Waterproof Power Points
- Smoke Detector/Emergency Exit sign

PROPOSED CAR BAY WASH PLAN - LEVEL P2 SCALE: 1:100