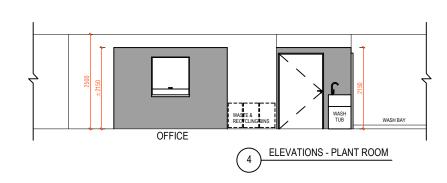

### PLANT ROOM & EQUIPMENT DETAILS:

- Approx 2m x 4.6m Plant Room with lockable door
- 2 x Industrial Standard Pressure Washers
- 1 x 3HP Air Compressor
- 2 x Wet/Dry Vacuums (2 motor)
- 1 x Bunded Chemical Tray
- Wash Tub
- Lighting
- 4 x Double GPO Waterproof Power Points
- Smoke Detector/Emergency Exit sign
- Fire Extinguisher
- Plumbing for Washing Machine