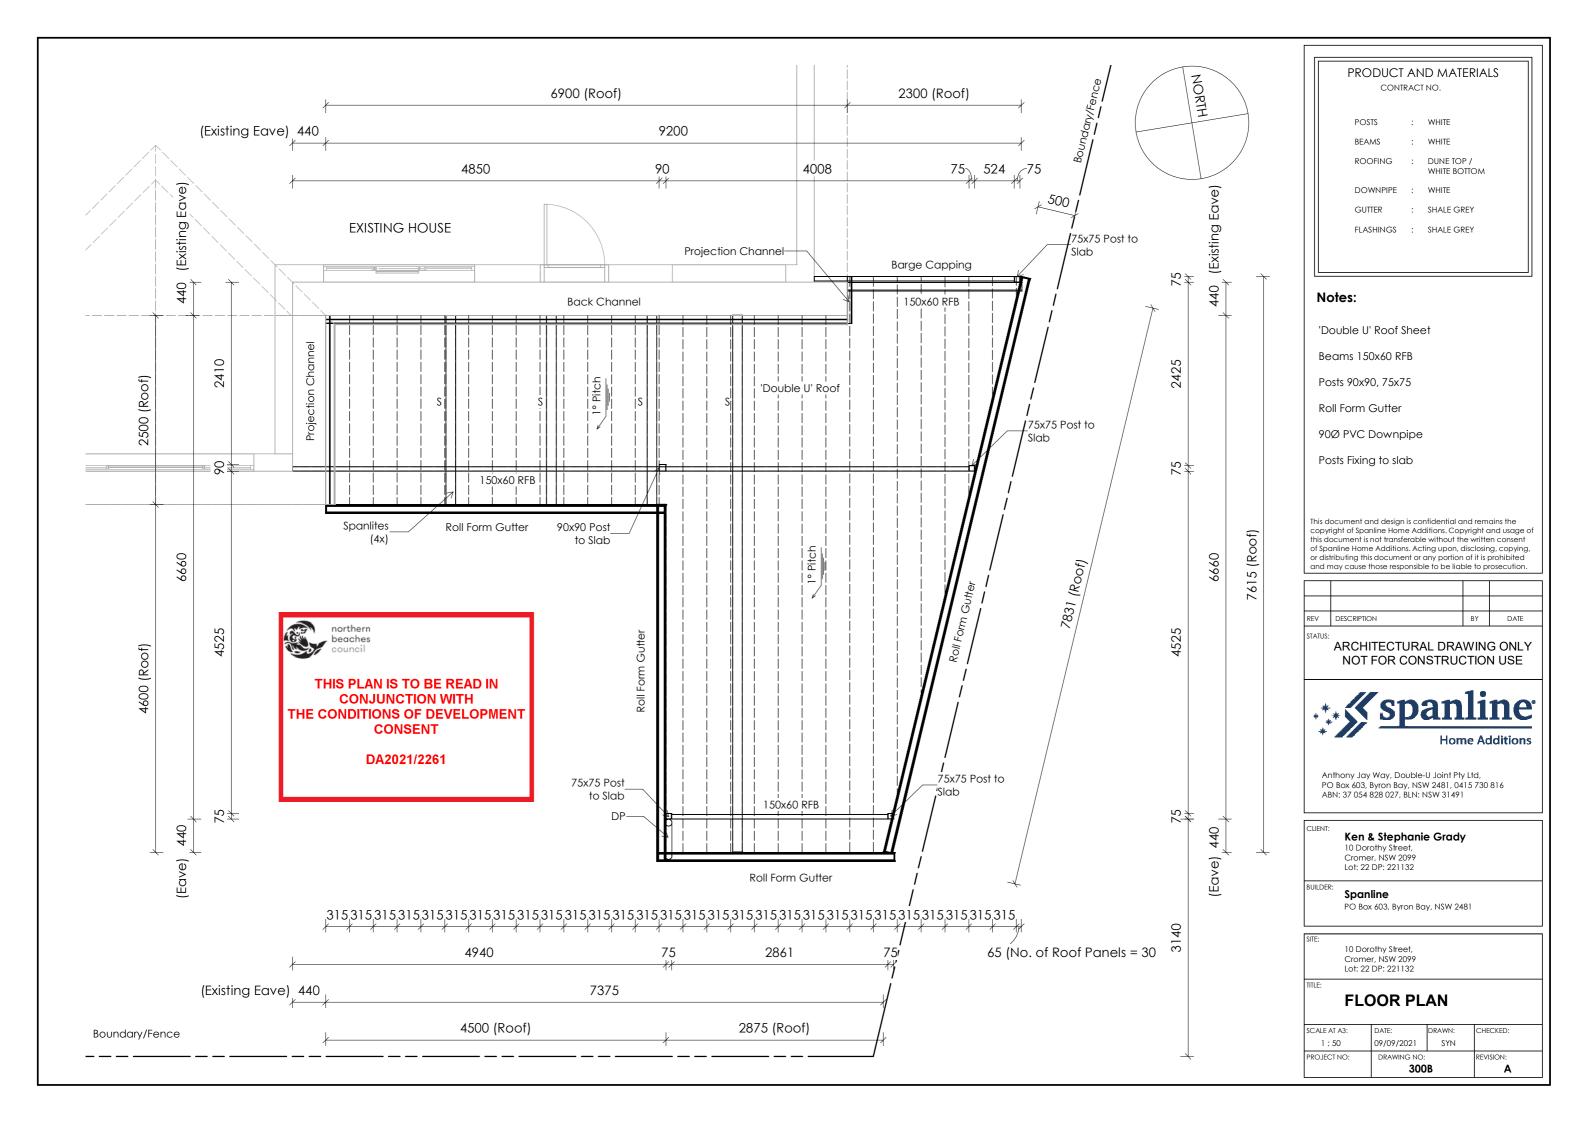

### Notes:

NORTH

'Double U' Roof Sheet

Beams 150x60 RFB

Posts 90x90, 75x75

Roll Form Gutter

90Ø PVC Downpipe

Posts Fixing to slab

## OVERALL FLOOR PLAN

|              | 300         | Α      | A         |
|--------------|-------------|--------|-----------|
| PROJECT NO:  | DRAWING NO: |        | REVISION: |
| 1:100        | 09/09/2021  | SYN    |           |
| SCALE AT A3: | DATE:       | DRAWN: | CHECKED:  |