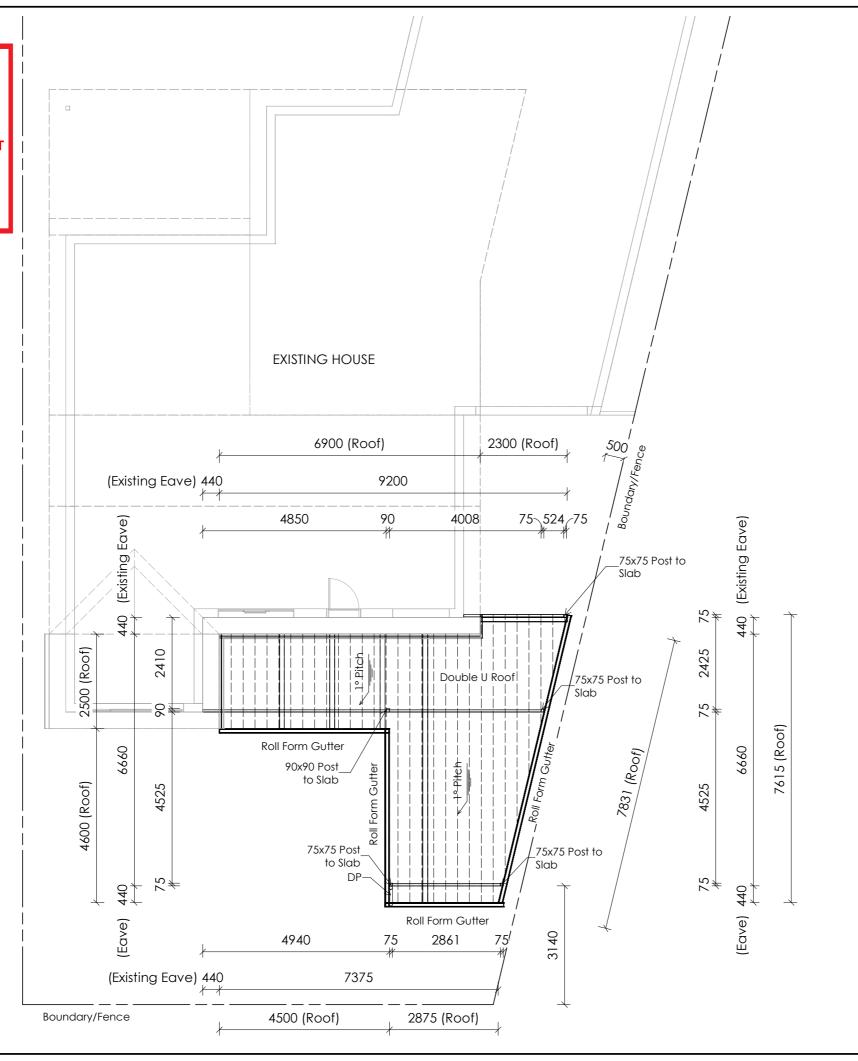

### Notes:

NORTH

'Double U' Roof Sheet

Beams 150x60 RFB

Posts 90x90, 75x75

Roll Form Gutter

90Ø PVC Downpipe

Posts Fixing to slab

### Notes:

'Double U' Roof Sheet

Beams 150x60 RFB

Posts 90x90, 75x75

Roll Form Gutter

90Ø PVC Downpipe

Posts Fixing to slab

This document and design is confidential and remains the copyright of Spanline Home Additions. Copyright and usage of this document is not transferable without the written consent of Spanline Home Additions. Acting upon, disclosing, copying, or distributing this document or any portion of it is prohibited and may cause those responsible to be liable to prosecution.