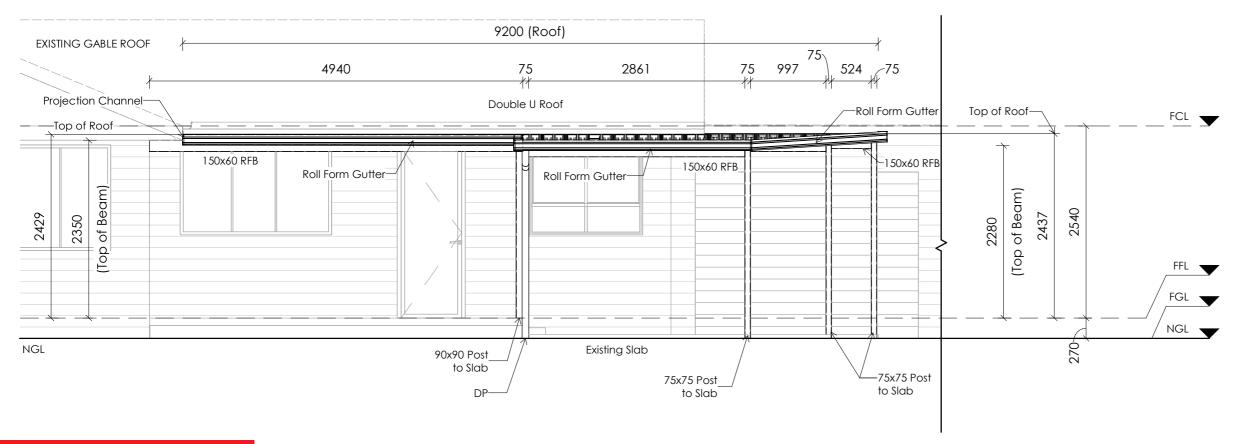

## **SOUTH ELEVATION**

## PRODUCT AND MATERIALS

CONTRACT NO.

**POSTS** : WHITE

BEAMS : WHITE

WHITE BOTTOM

DOWNPIPE : WHITE

GUTTER

FLASHINGS : SHALE GREY

### Notes:

'Double U' Roof Sheet

Beams 150x60 RFB

Posts 90x90, 75x75

Roll Form Gutter

90Ø PVC Downpipe

Posts Fixing to slab

This document and design is confidential and remains the copyright of Spanline Home Additions. Copyright and usage of this document is not transferable without the written consent of Spanline Home Additions. Acting upon, disclosing, copying, or distributing this document or any portion of it is prohibited and may cause those responsible to be liable to prosecution.

| REV | DESCRIPTION | BY | DATE |
|-----|-------------|----|------|

ARCHITECTURAL DRAWING ONLY NOT FOR CONSTRUCTION USE

Anthony Jay Way, Double-U Joint Pty Ltd, PO Box 603, Byron Bay, NSW 2481, 0415 730 816 ABN: 37 054 828 027, BLN: NSW 31491

Ken & Stephanie Grady 10 Dorothy Street, Cromer, NSW 2099 Lot: 22 DP: 221132

Spanline

PO Box 603, Byron Bay, NSW 2481

10 Dorothy Street, Cromer, NSW 2099 Lot: 22 DP: 221132

## **SOUTH ELEVATION**

|              | 400C        |        | A         |
|--------------|-------------|--------|-----------|
| PROJECT NO:  | DRAWING NO: |        | REVISION: |
| 1:50         | 09/09/2021  | SYN    |           |
| SCALE AT A3: | DATE:       | DRAWN: | CHECKED:  |