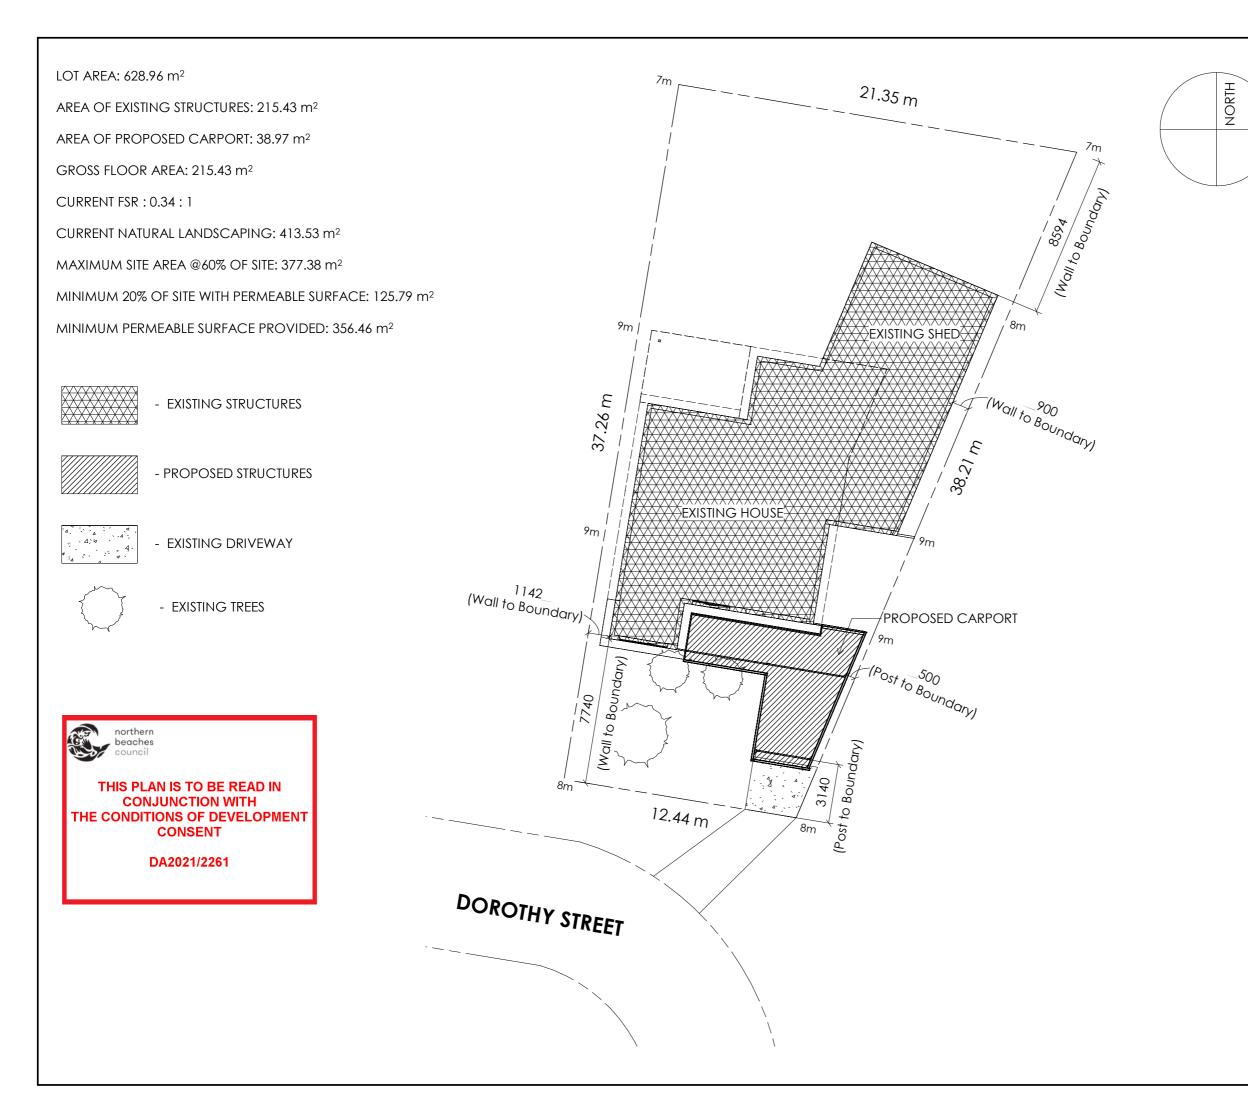

:

**SITE PLAN** 

|              | 200         |        | Α         |
|--------------|-------------|--------|-----------|
| PROJECT NO:  | DRAWING NO: |        | REVISION: |
| 1:200        | 09/09/2021  | SYN    |           |
| SCALE AT A3: | DATE:       | DRAWN: | CHECKED:  |

THIS PLAN IS TO BE READ IN
CONJUNCTION WITH
THE CONDITIONS OF DEVELOPMENT
CONSENT

DA2021/2261