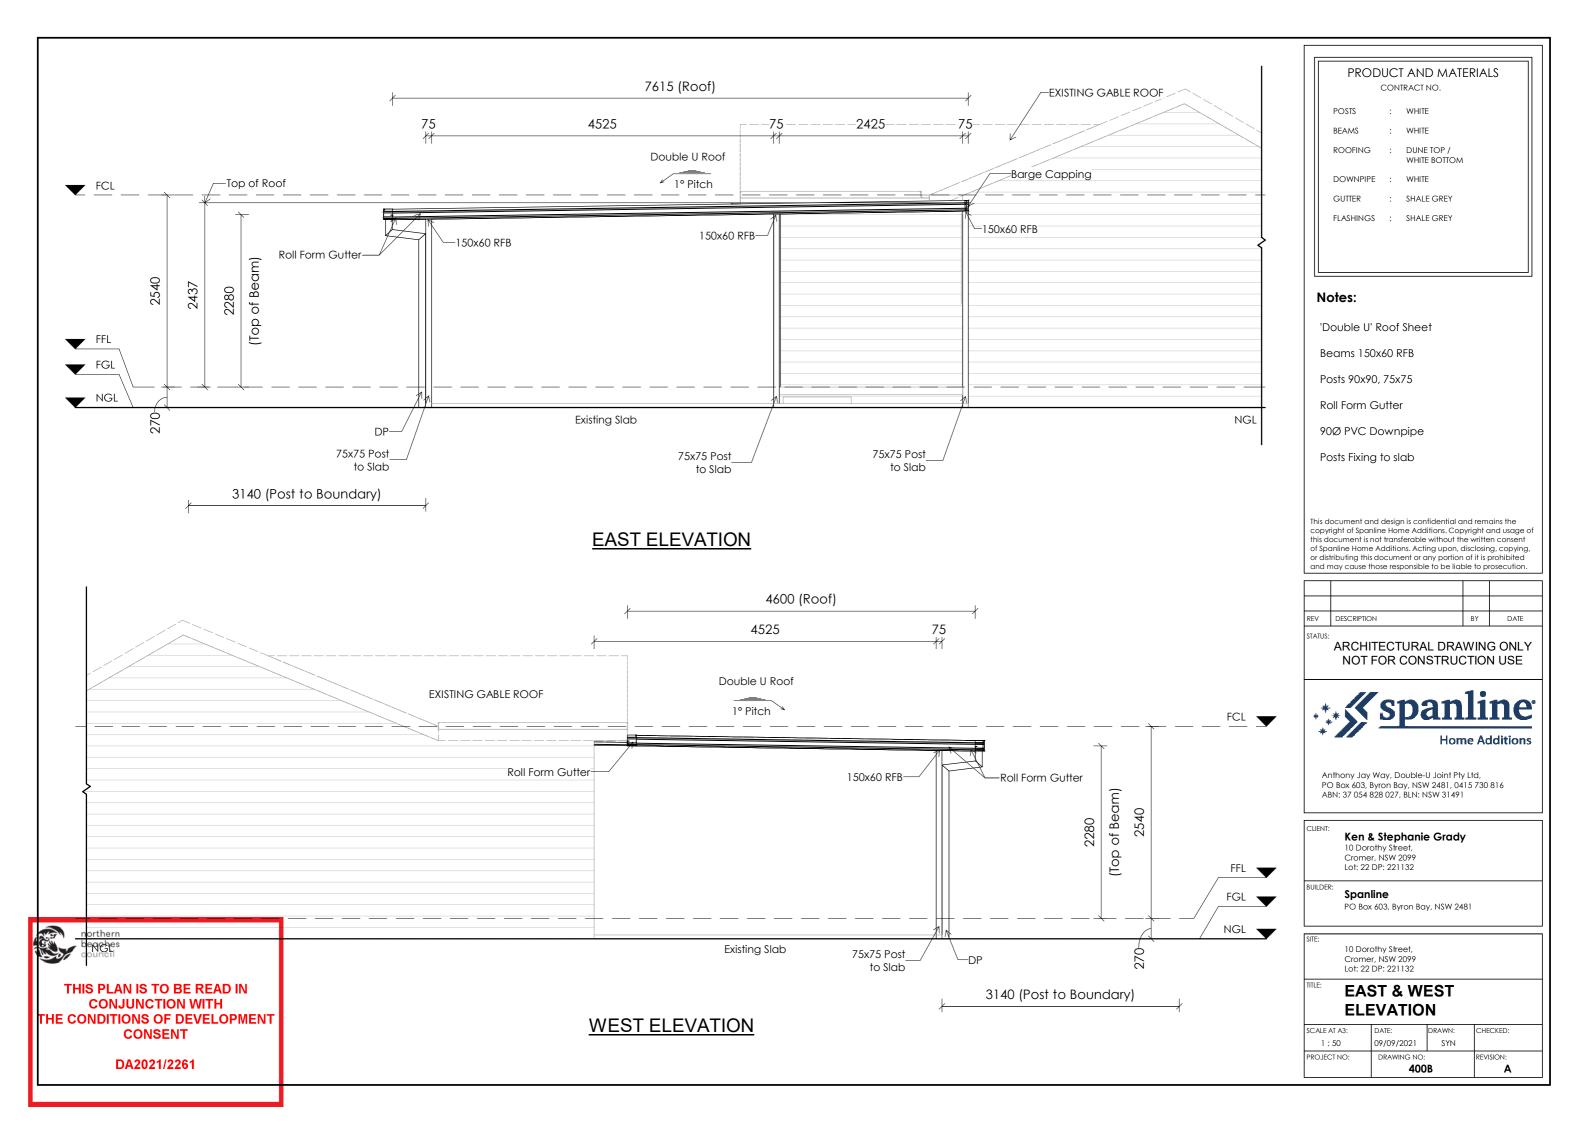

## PRODUCT AND MATERIALS

CONTRACT NO.

POSTS : WHITE BEAMS : WHITE

ROOFING : DUNE TOP / WHITE BOTTOM

DOWNPIPE : WHITE
GUTTER : SHALE GREY

FLASHINGS : SHALE GREY

Notes:

This document and design is confidential and remains the copyright of Spanline Home Additions. Copyright and usage of this document is not transferable without the written consent of Spanline Home Additions. Acting upon, disclosing, copying, or distributing this document or any portion of it is prohibited and may cause those responsible to be liable to prosecution.

| RE | / | DESCRIPTION | BY | DATE |
|----|---|-------------|----|------|

STATUS:

ARCHITECTURAL DRAWING ONLY NOT FOR CONSTRUCTION USE

Anthony Jay Way, Double-U Joint Pty Ltd, PO Box 603, Byron Bay, NSW 2481, 0415 730 816 ABN: 37 054 828 027, BLN: NSW 31491

CLIENT:

Ken & Stephanie Grady

10 Dorothy Street, Cromer, NSW 2099 Lot: 22 DP: 221132

BUILDER

Spanline

PO Box 603, Byron Bay, NSW 2481

Jane.

10 Dorothy Street, Cromer, NSW 2099 Lot: 22 DP: 221132

:

**SITE PLAN** 

|              | 200         |        | Α         |
|--------------|-------------|--------|-----------|
| PROJECT NO:  | DRAWING NO: |        | REVISION: |
| 1:200        | 09/09/2021  | SYN    |           |
| SCALE AT A3: | DATE:       | DRAWN: | CHECKED:  |

THIS PLAN IS TO BE READ IN
CONJUNCTION WITH
THE CONDITIONS OF DEVELOPMENT
CONSENT

DA2021/2261

### Notes:

NORTH

'Double U' Roof Sheet

Beams 150x60 RFB

Posts 90x90, 75x75

Roll Form Gutter

90Ø PVC Downpipe

Posts Fixing to slab