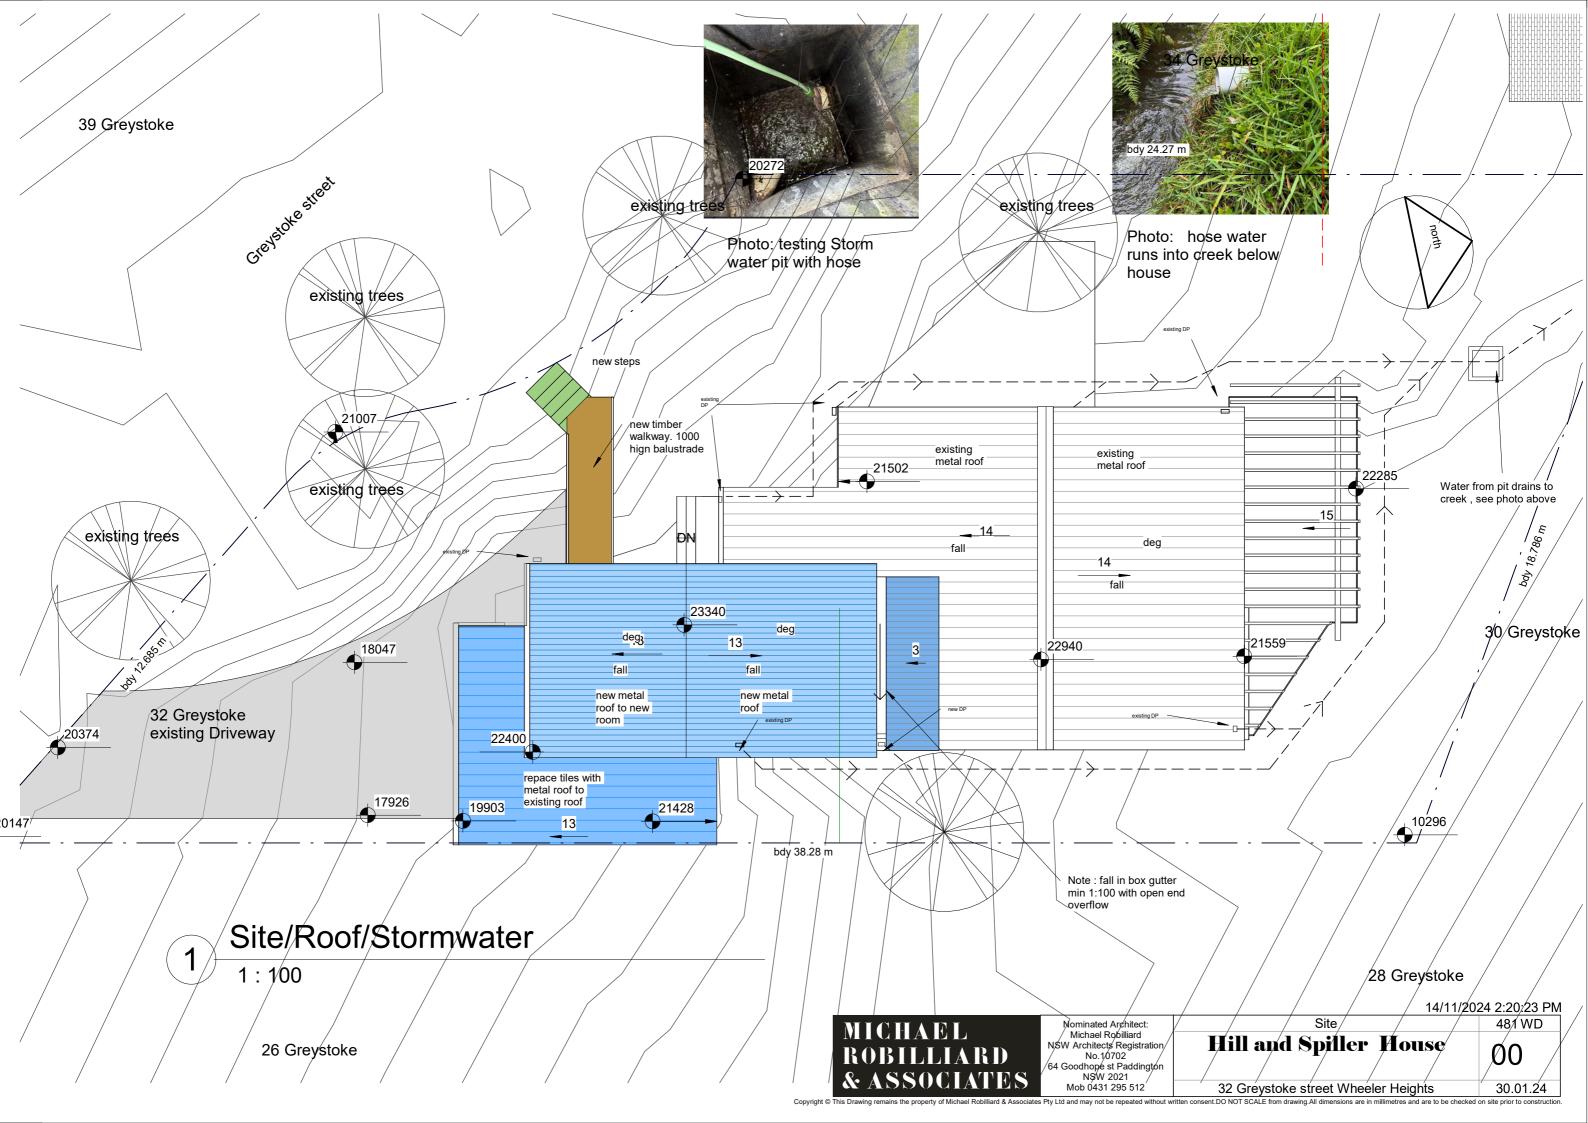

1 West 1: 100

Nominated Architect:
ROBILLIARD
& ASSOCIATES

Nominated Architect:
Michael Robilliard
NSW Architects Registration
No. 10702
64 Goodhope st Paddington
NSW 2021
Mob 0431 295 512

Nominated Architect:
West Elevation
Hill and Spiller House
03

32 Greystoke street Wheeler Heights



East 1:100

Nominated Architect: Michael Robilliard NSW Architects Registration No.10702 64 Goodhope st Paddington NSW 2021 Mob 0431 295 512

14/11/2024 2:20:26 PM East Elevation 481 WD Hill and Spiller House 04

08/26/24





MICHAEL
ROBILLIARD
& ASSOCIATES

Nominate Michael
NSW Archite
No.
64 Goodhop
NSV
Moh 04'

Nominated Architect:
Michael Robilliard
NSW Architects Registration
No.10702
64 Goodhope st Paddington
NSW 2021
Mob 0431 295 512

North South Elev
481 WD
481 WD
5

Wichael Robilliard
Ar