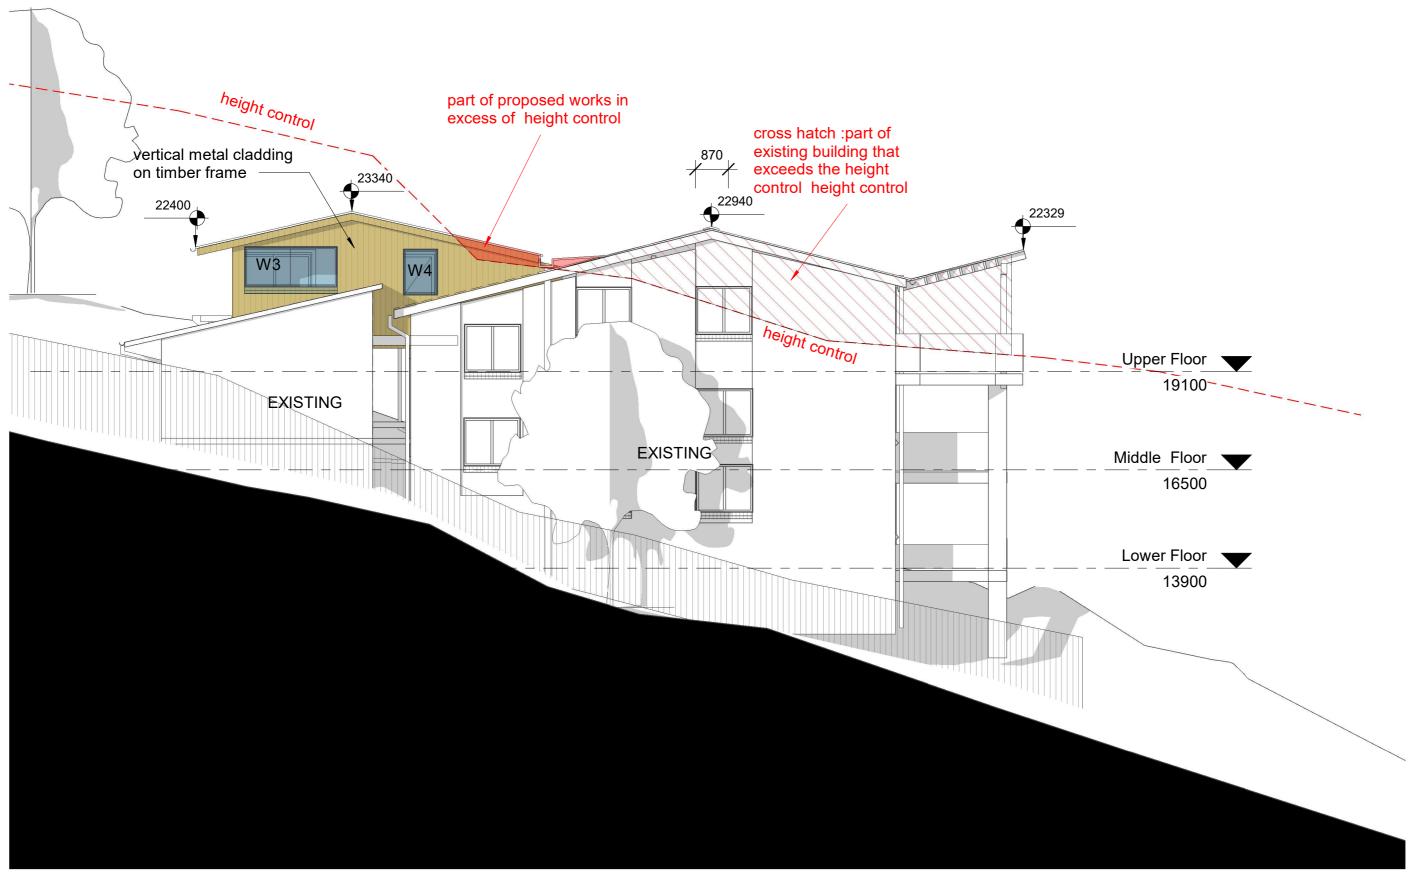

32 Greystoke street Wheeler Heights

East 1:100

Nominated Architect: Michael Robilliard NSW Architects Registration No.10702 64 Goodhope st Paddington NSW 2021 Mob 0431 295 512

14/11/2024 2:20:26 PM East Elevation 481 WD Hill and Spiller House 04