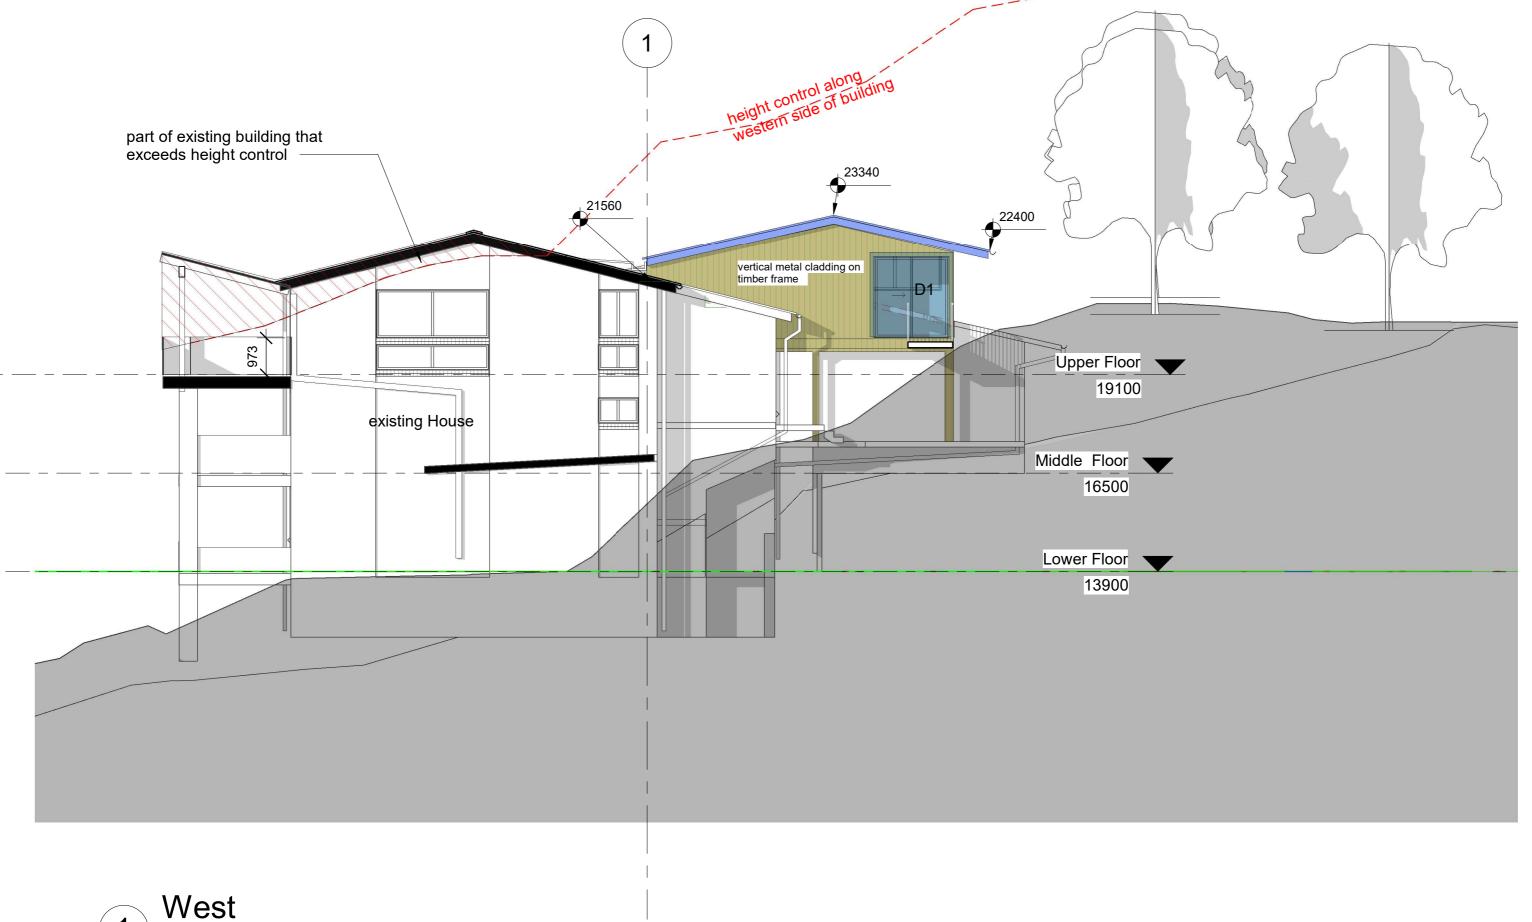

1 West 1: 100

Nominated Architect:
ROBILLIARD
& ASSOCIATES

Nominated Architect:
Michael Robilliard
NSW Architects Registration
No. 10702
64 Goodhope st Paddington
NSW 2021
Mob 0431 295 512

Nominated Architect:
West Elevation
Hill and Spiller House
03