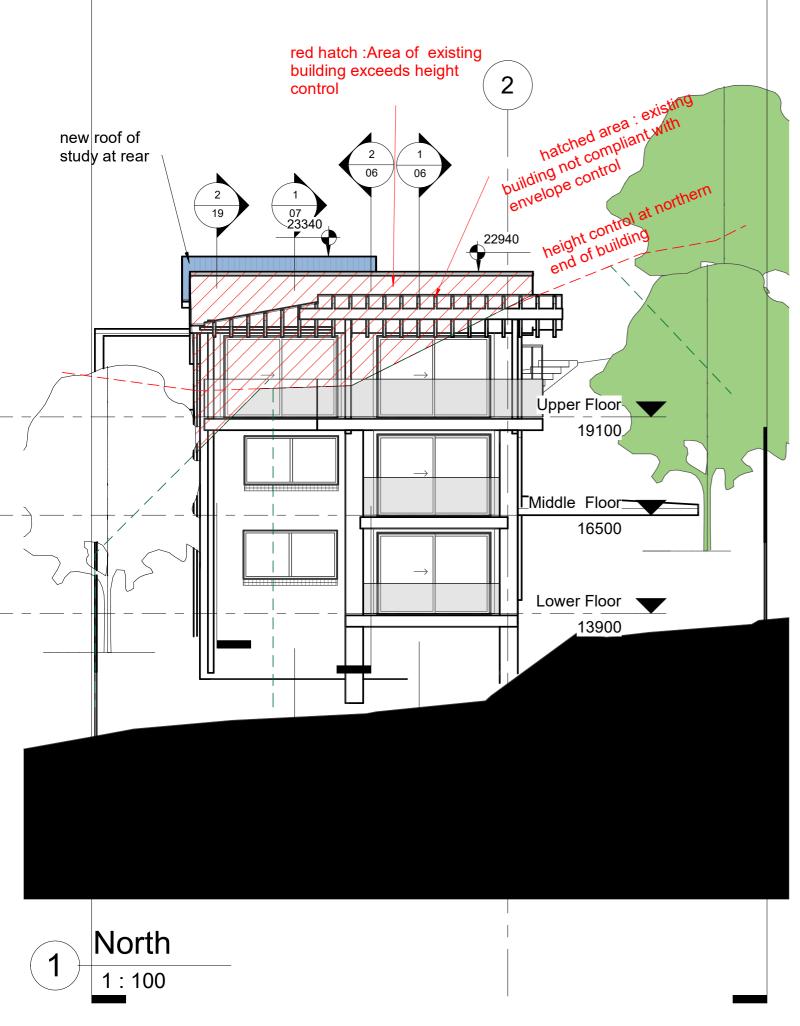

North South Elev
481 WD
481 WD
5

Wichael Robilliard
Architects Registration
North South Elev
481 WD
65

05

Copyright © This Drawing remains the property of Michael Robilliard & Associates Pty Ltd and may not be repeated without written consent.DO NOT SCALE from drawing.All dimensions are in millimetres and are to be checked on site prior to constr