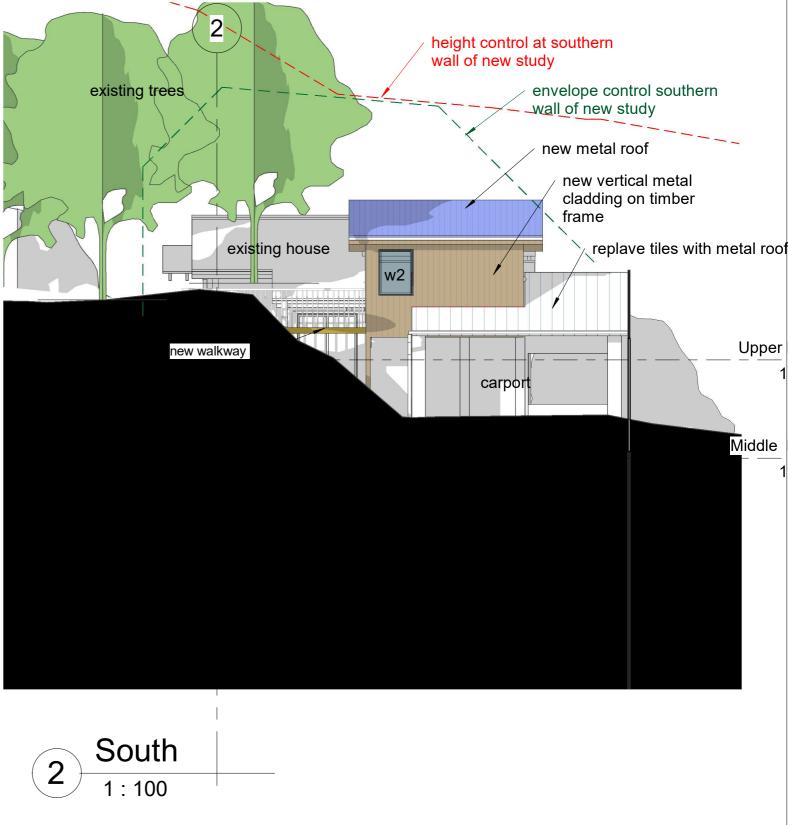

North South Elev
481 WD
481 WD
5

Wichael Robilliard
Architects Registration
North South Elev
481 WD
65

05

Copyright © This Drawing remains the property of Michael Robilliard & Associates Pty Ltd and may not be repeated without written consent.DO NOT SCALE from drawing.All dimensions are in millimetres and are to be checked on site prior to constr