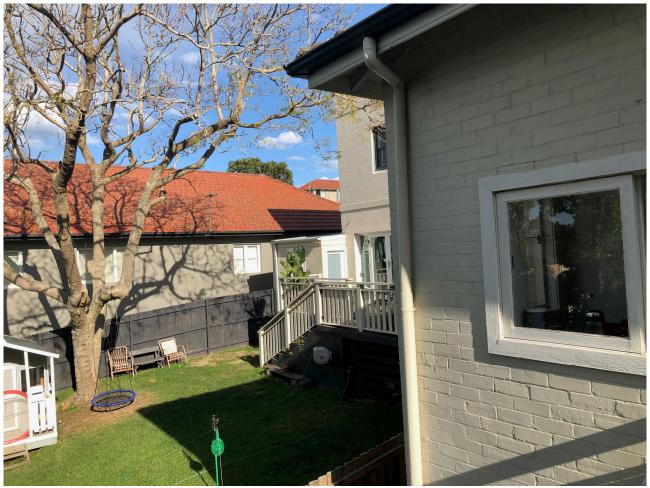

## **SITE PHOTOS**

## PROPOSED RESIDENTIAL ALTERATIONS AND ADDITIONS

Lot 15, DP 9598

22 Violet Street Balgowlah NSW 2093

Revision A (24 September 2021)



No 24 Violet No 22 Violet No 20 Violet

Violet Street, Balgowlah. (Street View)



**View Rear Deck Undercroft** 

22 Violet Street, Balgowlah



View East Boundary looking South.

22 Violet Street, Balgowlah



View Rear Elevation

22 Violet Street, Balgowlah



View West Boundary looking South

22 Violet Street, Balgowlah



View North Rear Balcony & Yard from existing deck of No 22 Violet.

## No 26 Maritino



View North Rear Bathroom and services elevation from existing deck of No 22 Violet

No 26 Maritino



View east from existing Deck 22 Violet across yard of 20 Violet to No 18 Violet rear balcony.



View from 22 Violet rear deck across rear yard of No 20 Violet Residence.



No 24 Violet rear north elevation looking east at No 22 Violet west elevation.