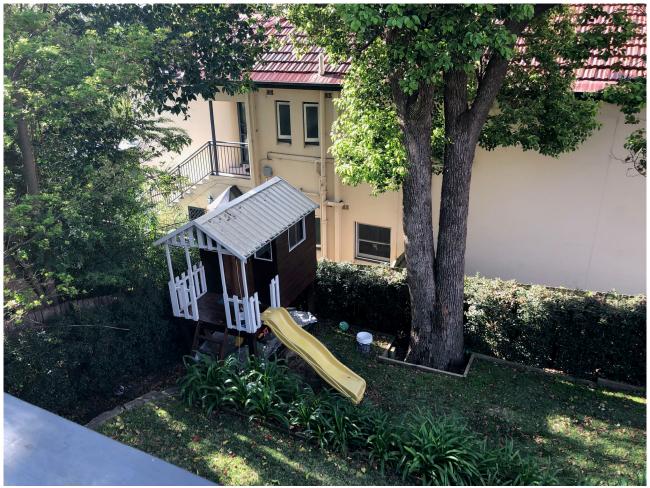

## **SITE PHOTOS**

## PROPOSED RESIDENTIAL ALTERATIONS AND ADDITIONS

Lot 15, DP 9598

22 Violet Street Balgowlah NSW 2093

Revision A (24 September 2021)



No 24 Violet No 22 Violet No 20 Violet

Violet Street, Balgowlah. (Street View)



**View Rear Deck Undercroft** 

22 Violet Street, Balgowlah



View East Boundary looking South.

22 Violet Street, Balgowlah



View Rear Elevation

22 Violet Street, Balgowlah



View West Boundary looking South

22 Violet Street, Balgowlah



View North Rear Balcony & Yard from existing deck of No 22 Violet.

## No 26 Maritino



View North Rear Bathroom and services elevation from existing deck of No 22 Violet

No 26 Maritino



View east from existing Deck 22 Violet across yard of 20 Violet to No 18 Violet rear balcony.



View from 22 Violet rear deck across rear yard of No 20 Violet Residence.



No 24 Violet rear north elevation looking east at No 22 Violet west elevation.