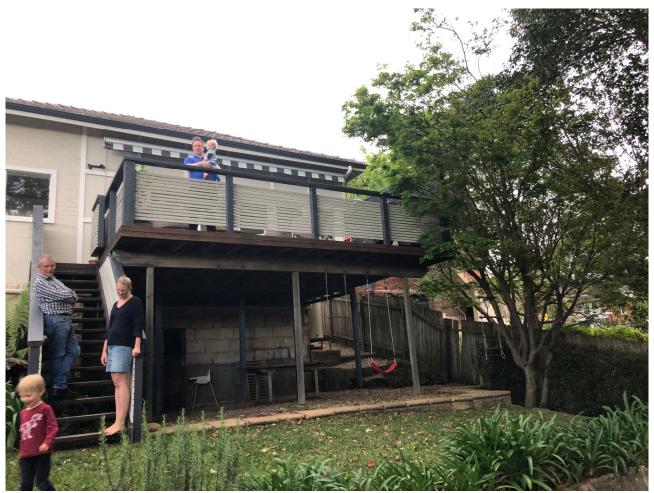

## **SITE PHOTOS**

## PROPOSED RESIDENTIAL ALTERATIONS AND ADDITIONS

Lot 15, DP 9598

22 Violet Street Balgowlah NSW 2093

Revision A (24 September 2021)



No 24 Violet No 22 Violet No 20 Violet

Violet Street, Balgowlah. (Street View)



**View Rear Deck Undercroft** 

22 Violet Street, Balgowlah



View East Boundary looking South.

22 Violet Street, Balgowlah



View Rear Elevation

22 Violet Street, Balgowlah



View West Boundary looking South

22 Violet Street, Balgowlah



View North Rear Balcony & Yard from existing deck of No 22 Violet.

## No 26 Maritino



View North Rear Bathroom and services elevation from existing deck of No 22 Violet

No 26 Maritino



View east from existing Deck 22 Violet across yard of 20 Violet to No 18 Violet rear balcony.



View from 22 Violet rear deck across rear yard of No 20 Violet Residence.



No 24 Violet rear north elevation looking east at No 22 Violet west elevation.