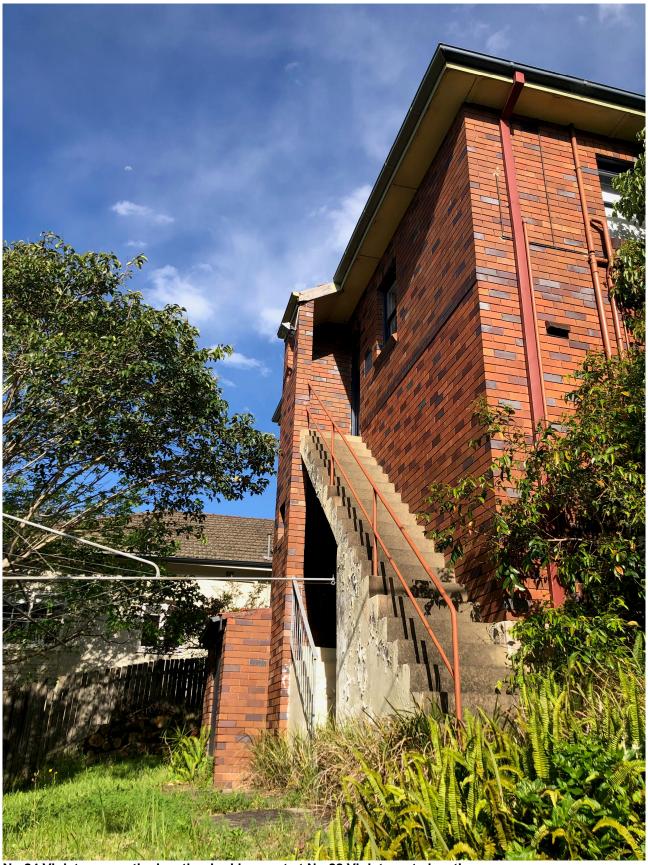

View from 22 Violet rear deck across rear yard of No 20 Violet Residence.

No 24 Violet rear north elevation looking east at No 22 Violet west elevation.