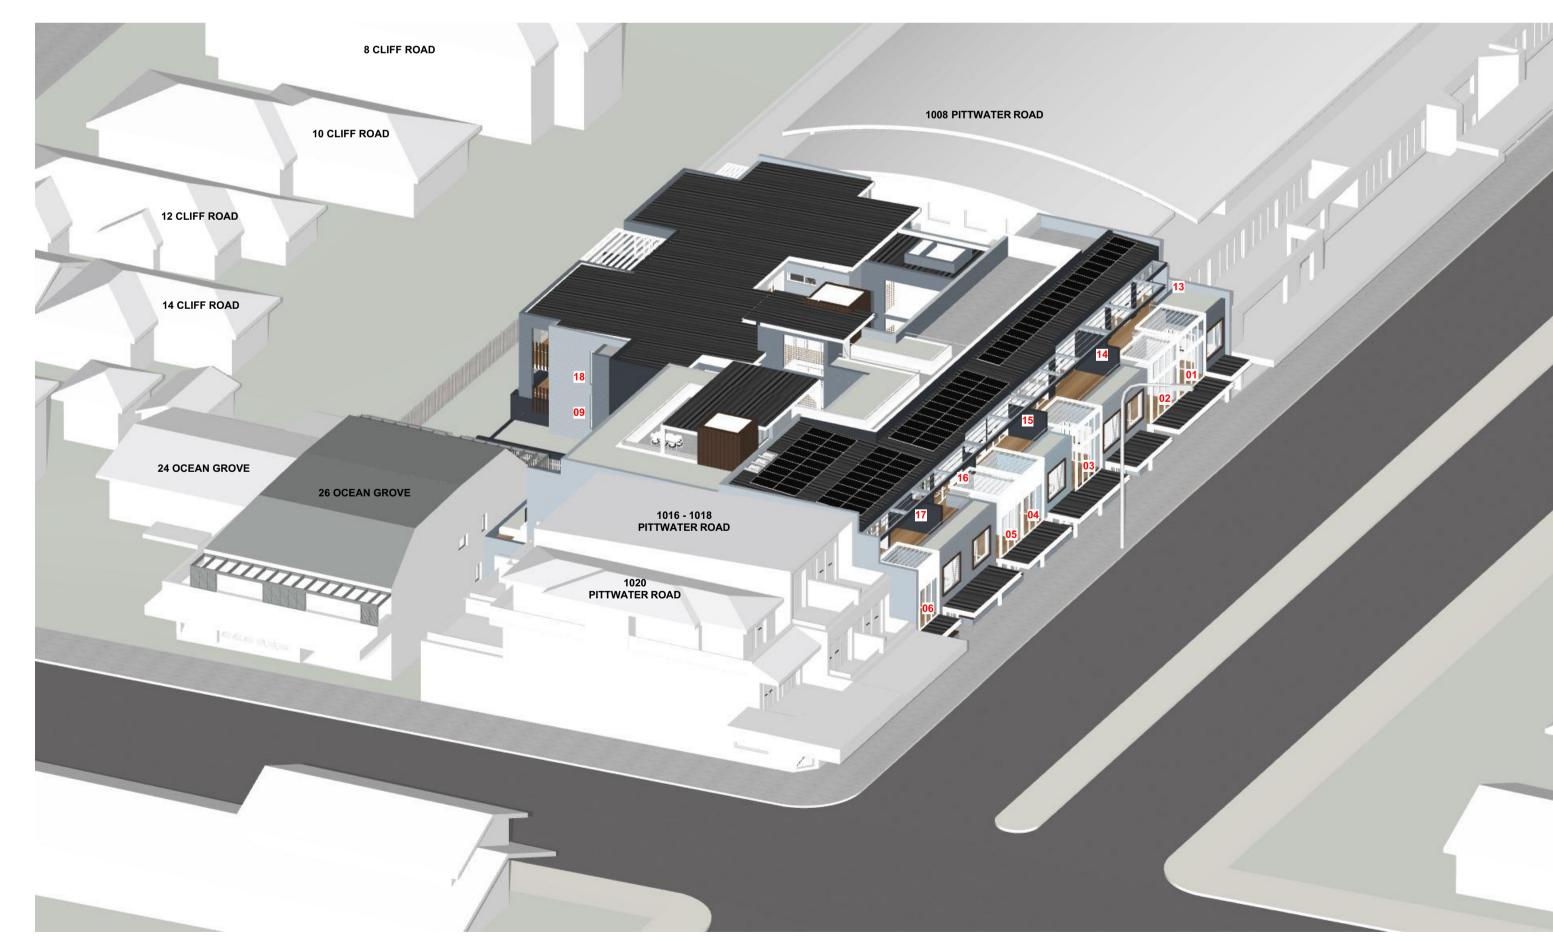

Sean Gartner (Registered Architect #6072 NSW)

VIEWS FROM THE SUN - 2

3 PM - 21 JUNE

Certification of View from the Sun Diagrams
I hearby certify that the view from the sun diagrams submitted with the proposal a) are in accordance with the survey
b) indicate views from the sun at hourly intervals from 9 am to 3 pm on 21 June