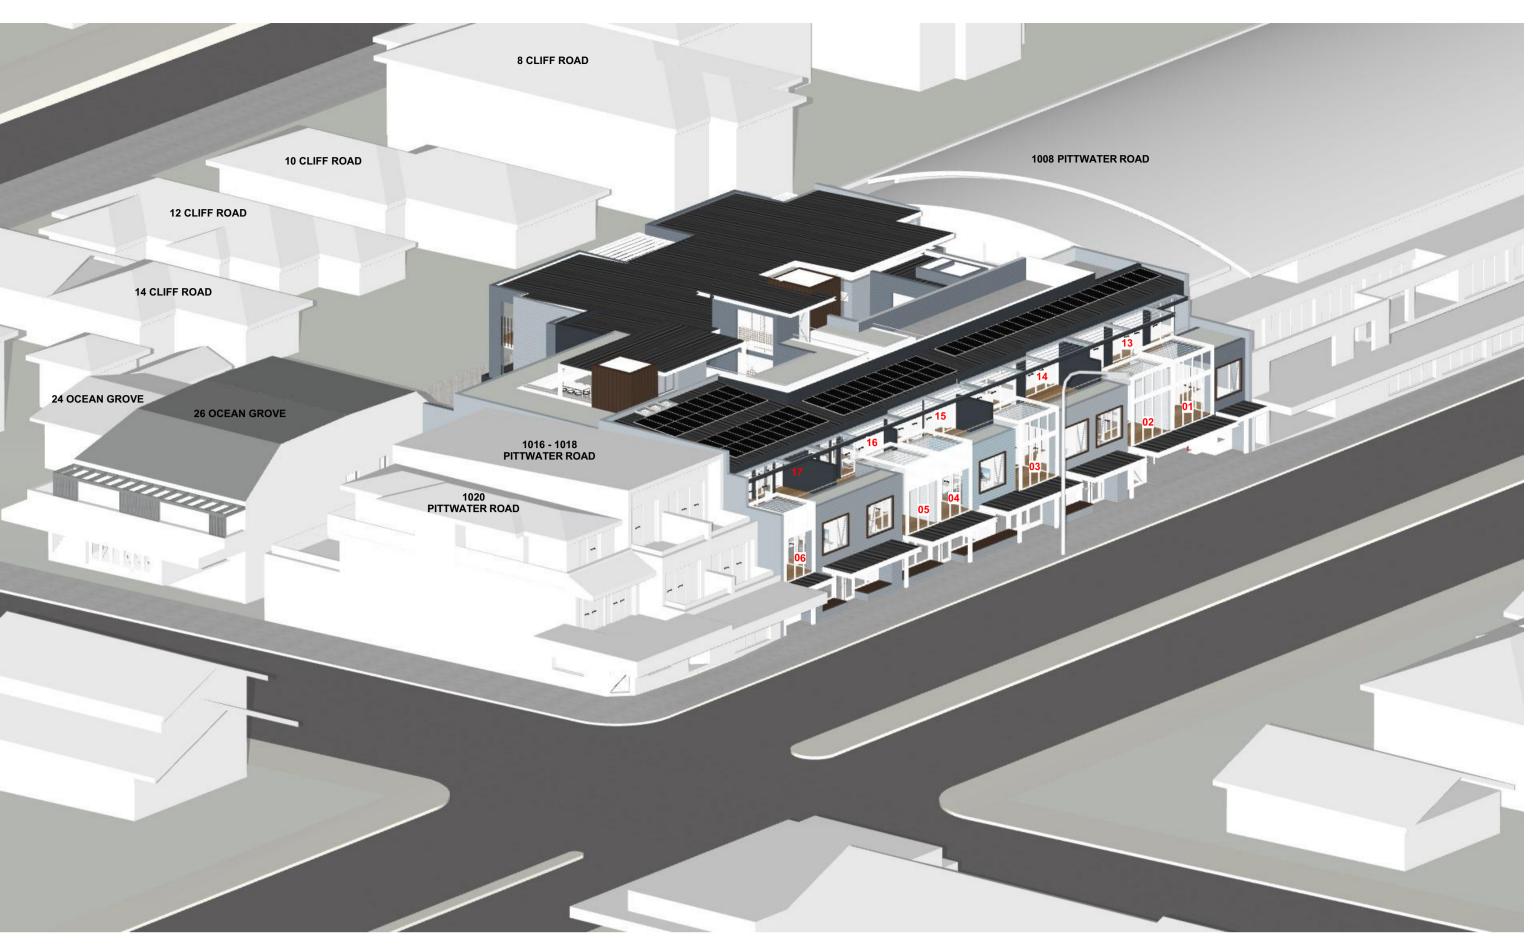

Sean Gartner (Registered Architect #6072 NSW)

|  | <b>GARTNER</b> TROVATO |   |      |     |      |      |        |       |      |              |     |  |
|--|------------------------|---|------|-----|------|------|--------|-------|------|--------------|-----|--|
|  |                        | А | R    | C   | н    | 1    | т      | E     | C    | т            | s   |  |
|  |                        |   | SEAN | GAR | TNER | 6072 | 2   LI | JKE T |      | TED ARCH     |     |  |
|  |                        |   | A    |     |      |      |        | PITT  | WATE | RPLA         | CE  |  |
|  |                        |   |      |     |      | L1   | /13    | -     |      | STRI<br>× 11 |     |  |
|  |                        |   |      |     |      | МП   |        |       |      | w 21         |     |  |
|  |                        |   | P    |     |      |      | +6     | 1 2   | 997  | 9 44         | 1 1 |  |