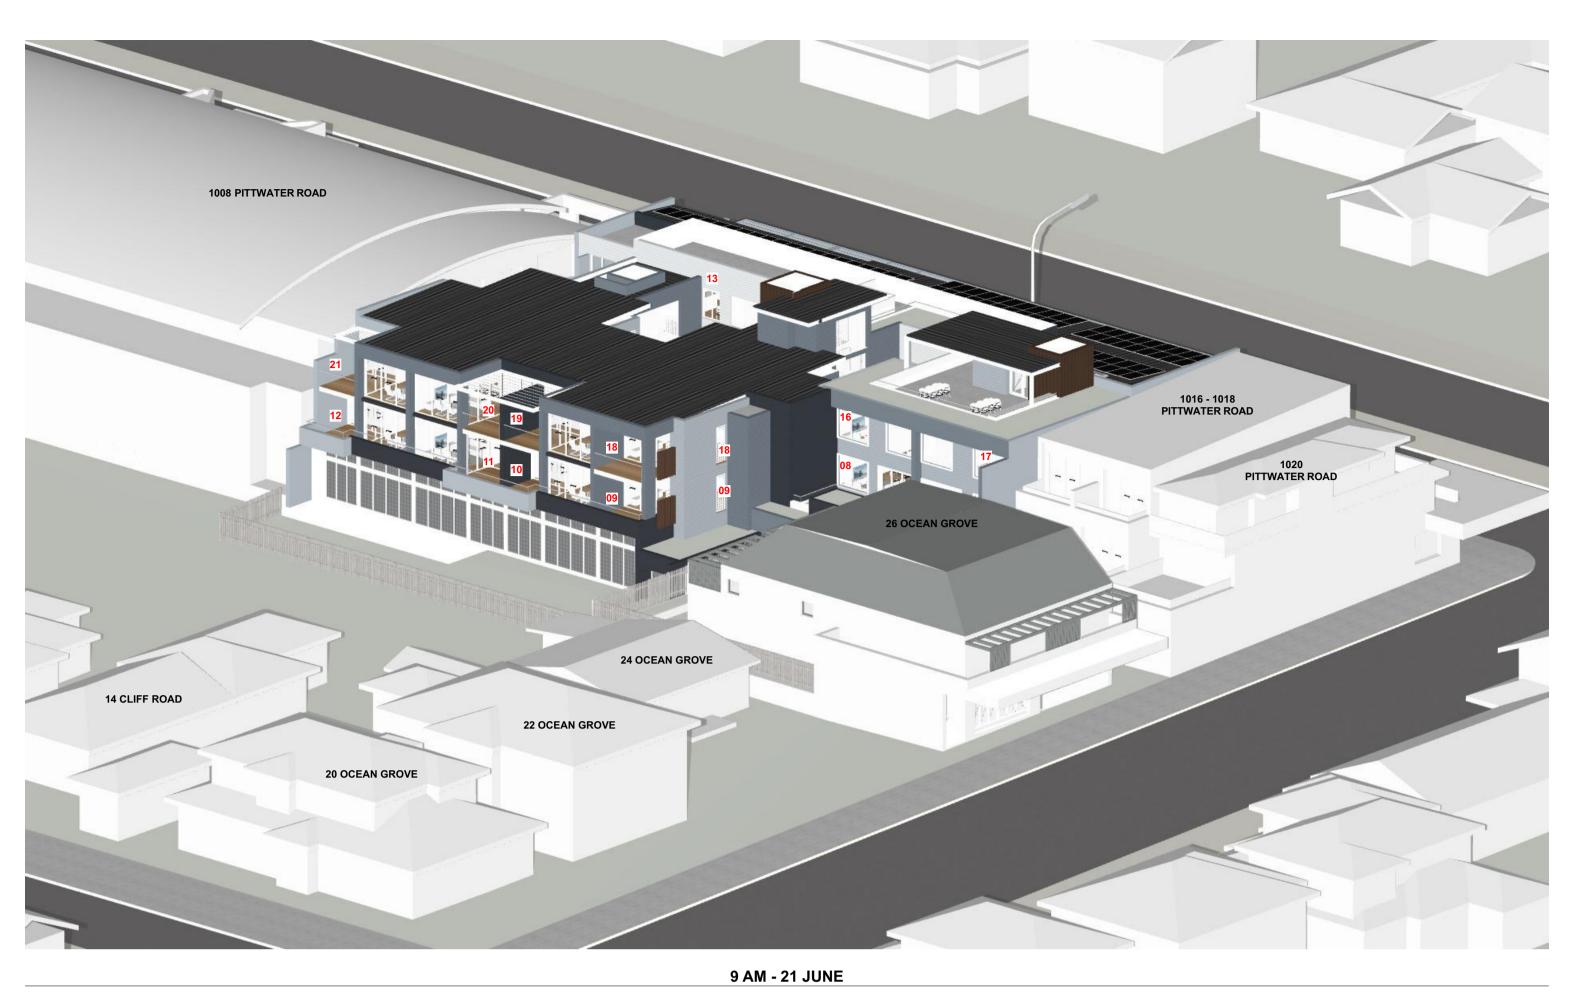

11 AM - 21 JUNE

Certification of View from the Sun Diagrams
I hearby certify that the view from the sun diagrams submitted with the proposal a) are in accordance with the survey b) indicate views from the sun at hourly intervals from 9 am to 3 pm on 21 June