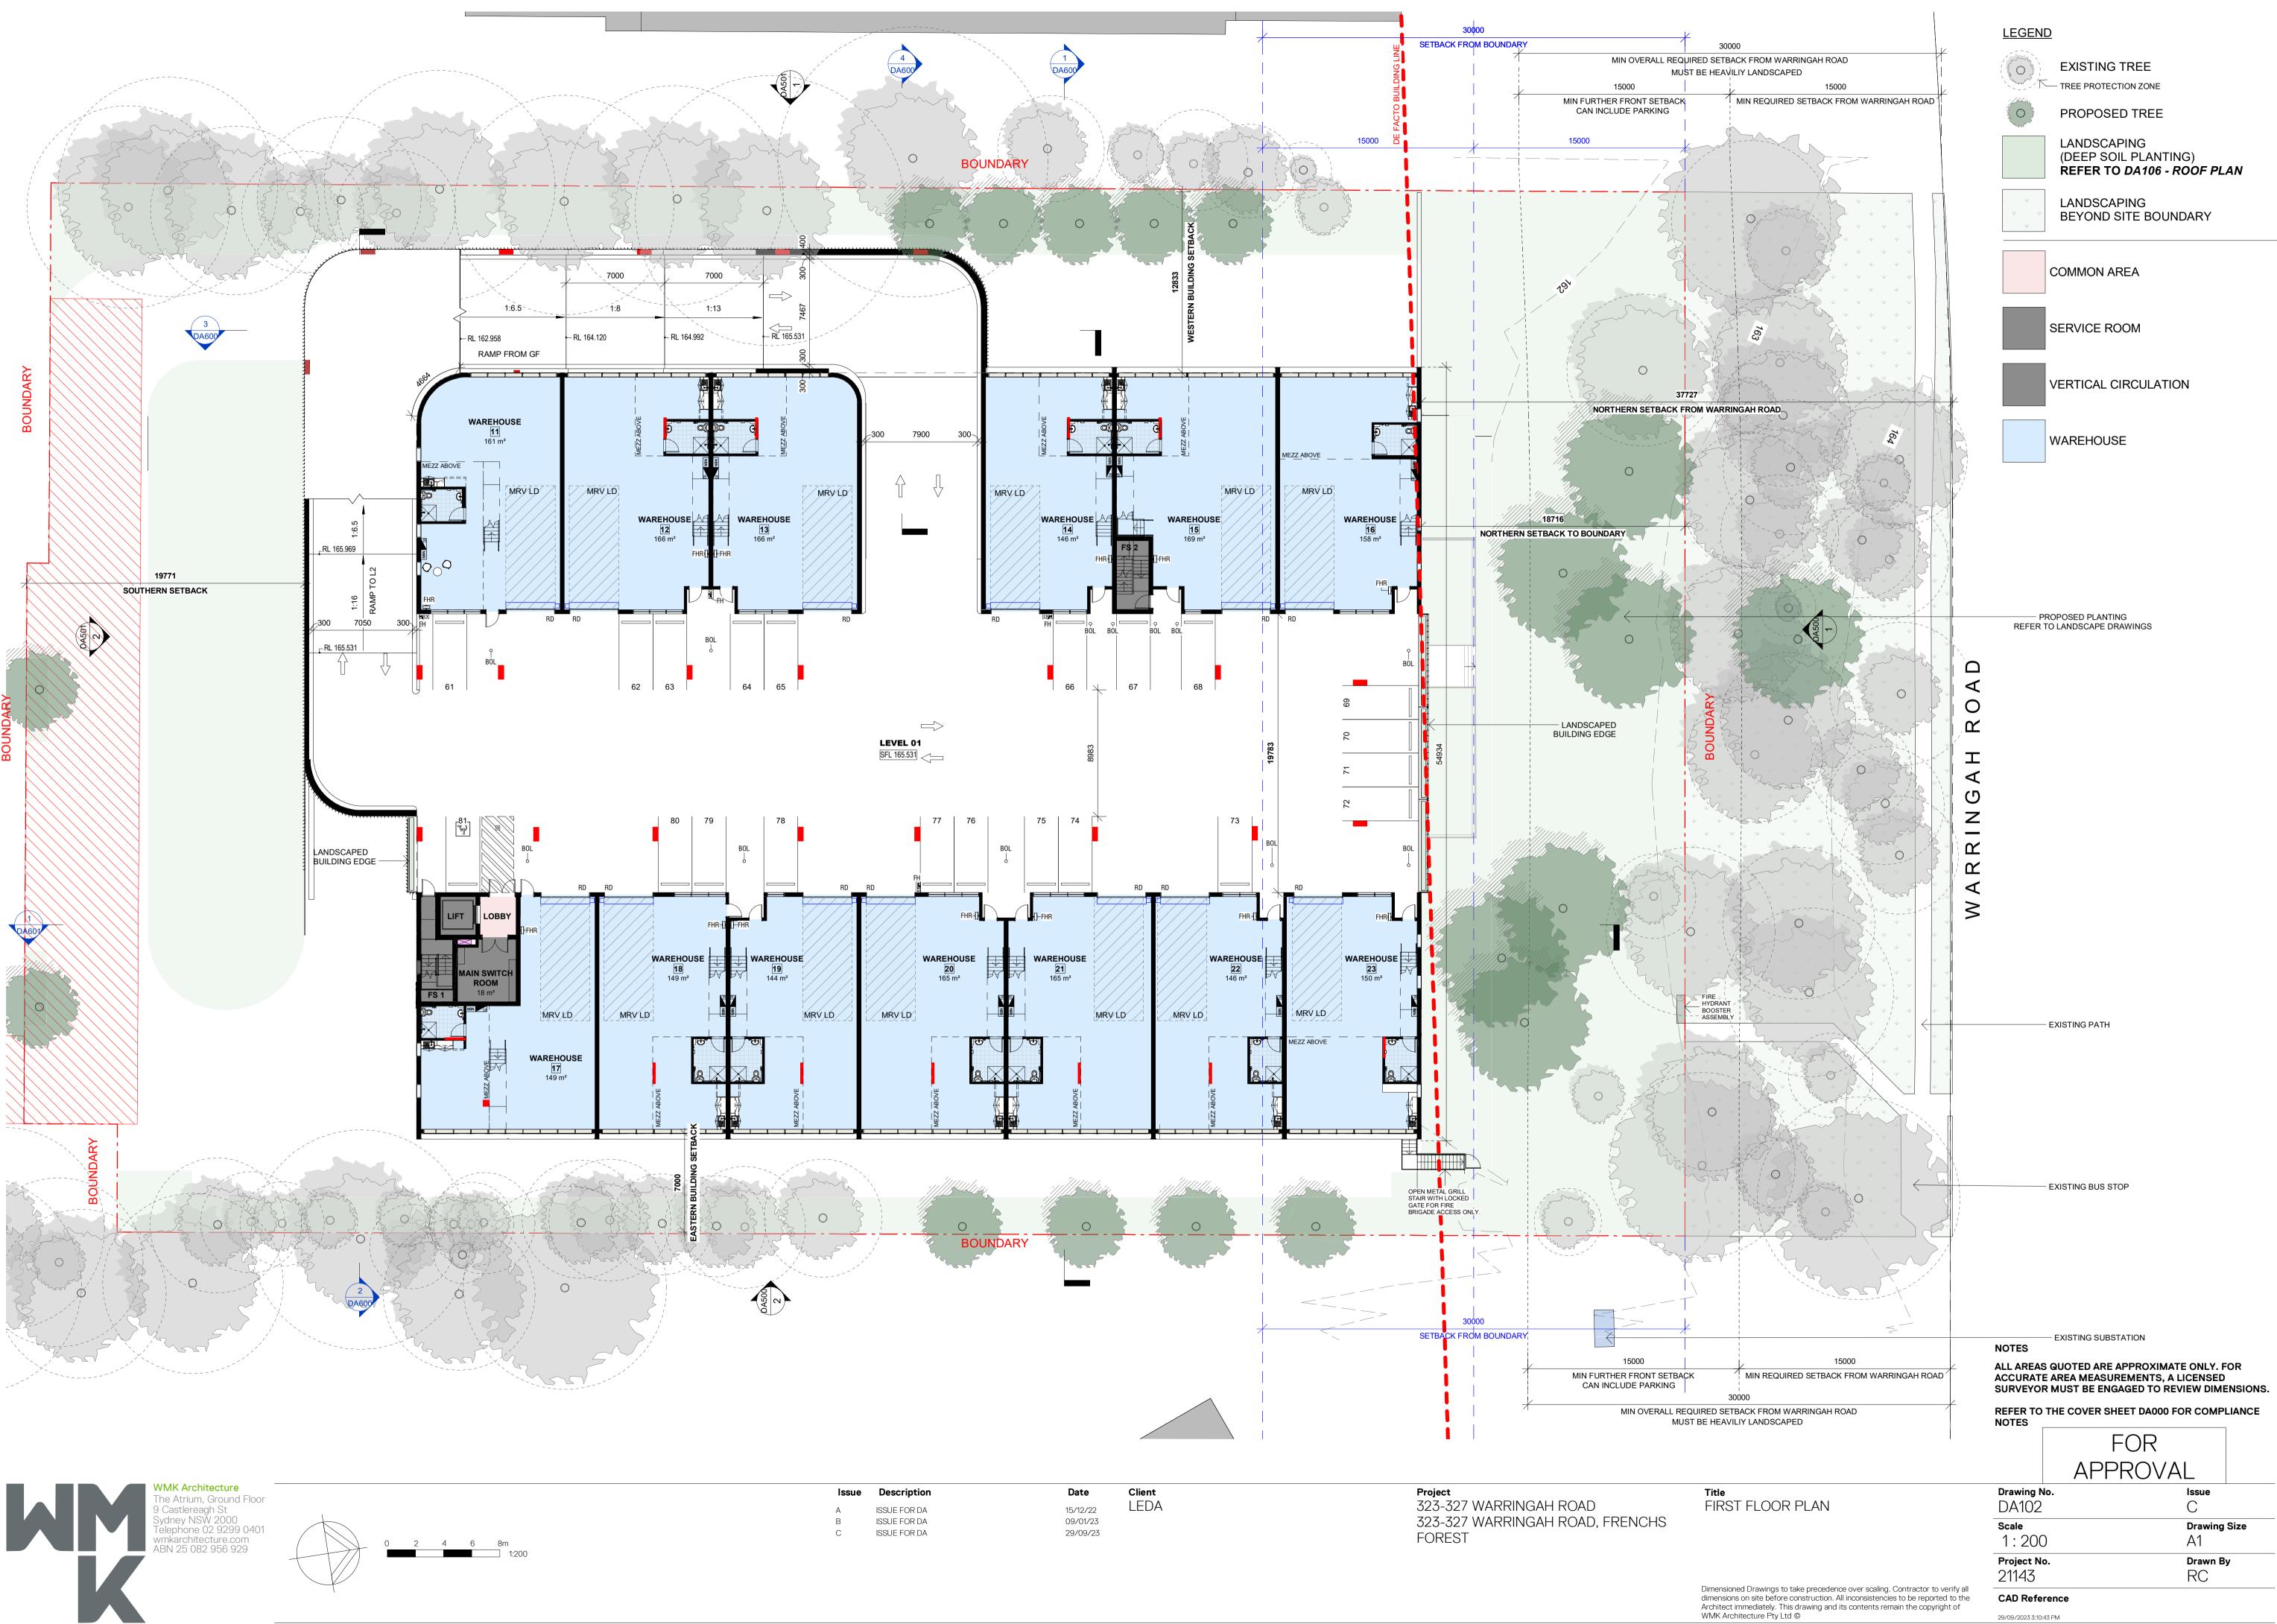

## <u>LEGEND</u>

EXISTING TREE 

PROPOSED TREE

LANDSCAPING (DEEP SOIL PLANTING) **REFER TO DA106 - ROOF PLAN** 

LANDSCAPING (NON-DEEP SOIL)

LANDSCAPING **BEYOND SITE BOUNDARY** 

BUILDING FOOTPRINT 2679m<sup>2</sup>

COMMON AREA

SERVICE ROOM

VERTICAL CIRCULATION

WAREHOUSE

NOTES

ALL AREAS QUOTED ARE APPROXIMATE ONLY. FOR ACCURATE AREA MEASUREMENTS, A LICENSED SURVEYOR MUST BE ENGAGED TO REVIEW DIMENSIONS.

REFER TO THE COVER SHEET DA000 FOR COMPLIANCE NOTES

FOR APPROVAL

lssue С Drawing Size A1 Drawn By RC

GROUND FLOOR PLAN

Drawing No. DA100 Scale 1:200 Project No. 21143

Dimensioned Drawings to take precedence over scaling. Contractor to verify all dimensions on site before construction. All inconsistencies to be reported to the Architect immediately. This drawing and its contents remain the copyright of WMK Architecture Pty Ltd ©