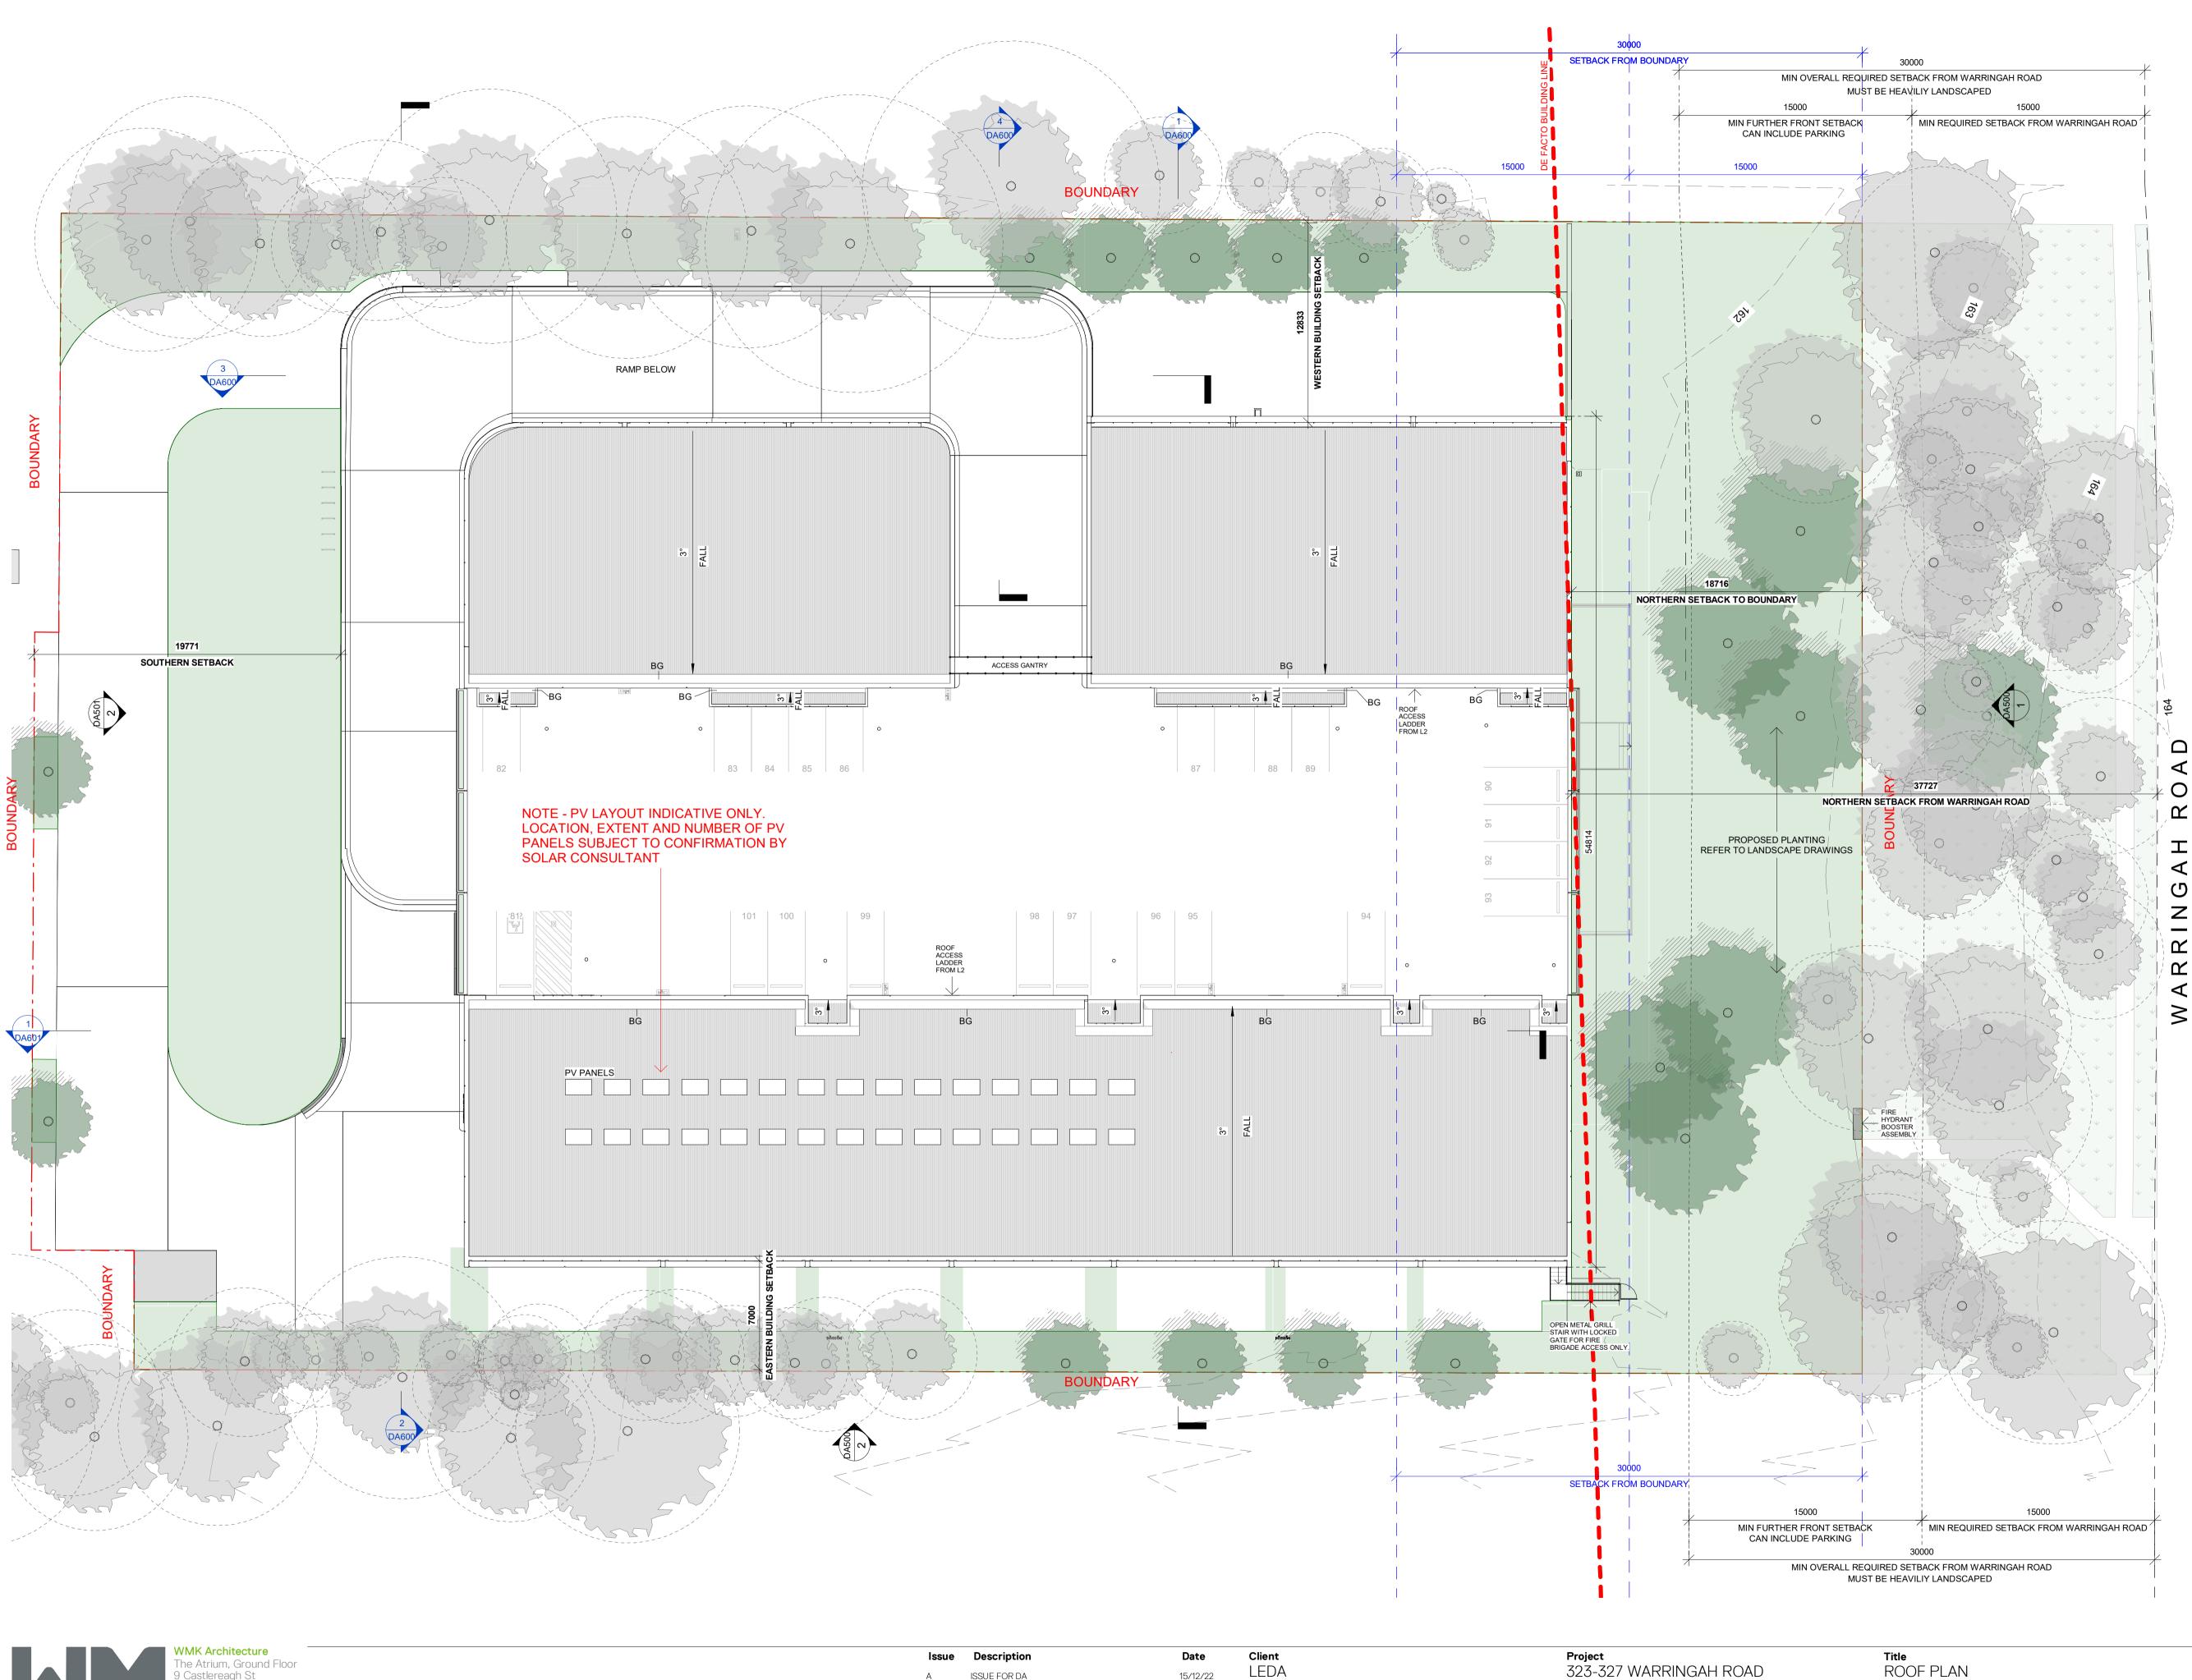

(DEEP SOIL PLANTING)  $2760m^2 = 31.8\%$ 

ALL AREAS QUOTED ARE APPROXIMATE ONLY. FOR ACCURATE AREA MEASUREMENTS, A LICENSED SURVEYOR MUST BE ENGAGED TO REVIEW DIMENSIONS.

NOTES

NOTES

REFER TO THE COVER SHEET DA000 FOR COMPLIANCE

FOR APPROVAL

Drawing No. DA106 Scale 1:200 Project No. 21143 CAD Reference

29/09/2023 3:34:55 PM

lssue С Drawing Size A1 Drawn By RC

ROOF PLAN

Dimensioned Drawings to take precedence over scaling. Contractor to verify all dimensions on site before construction. All inconsistencies to be reported to the Architect immediately. This drawing and its contents remain the copyright of WMK Architecture Pty Ltd ©