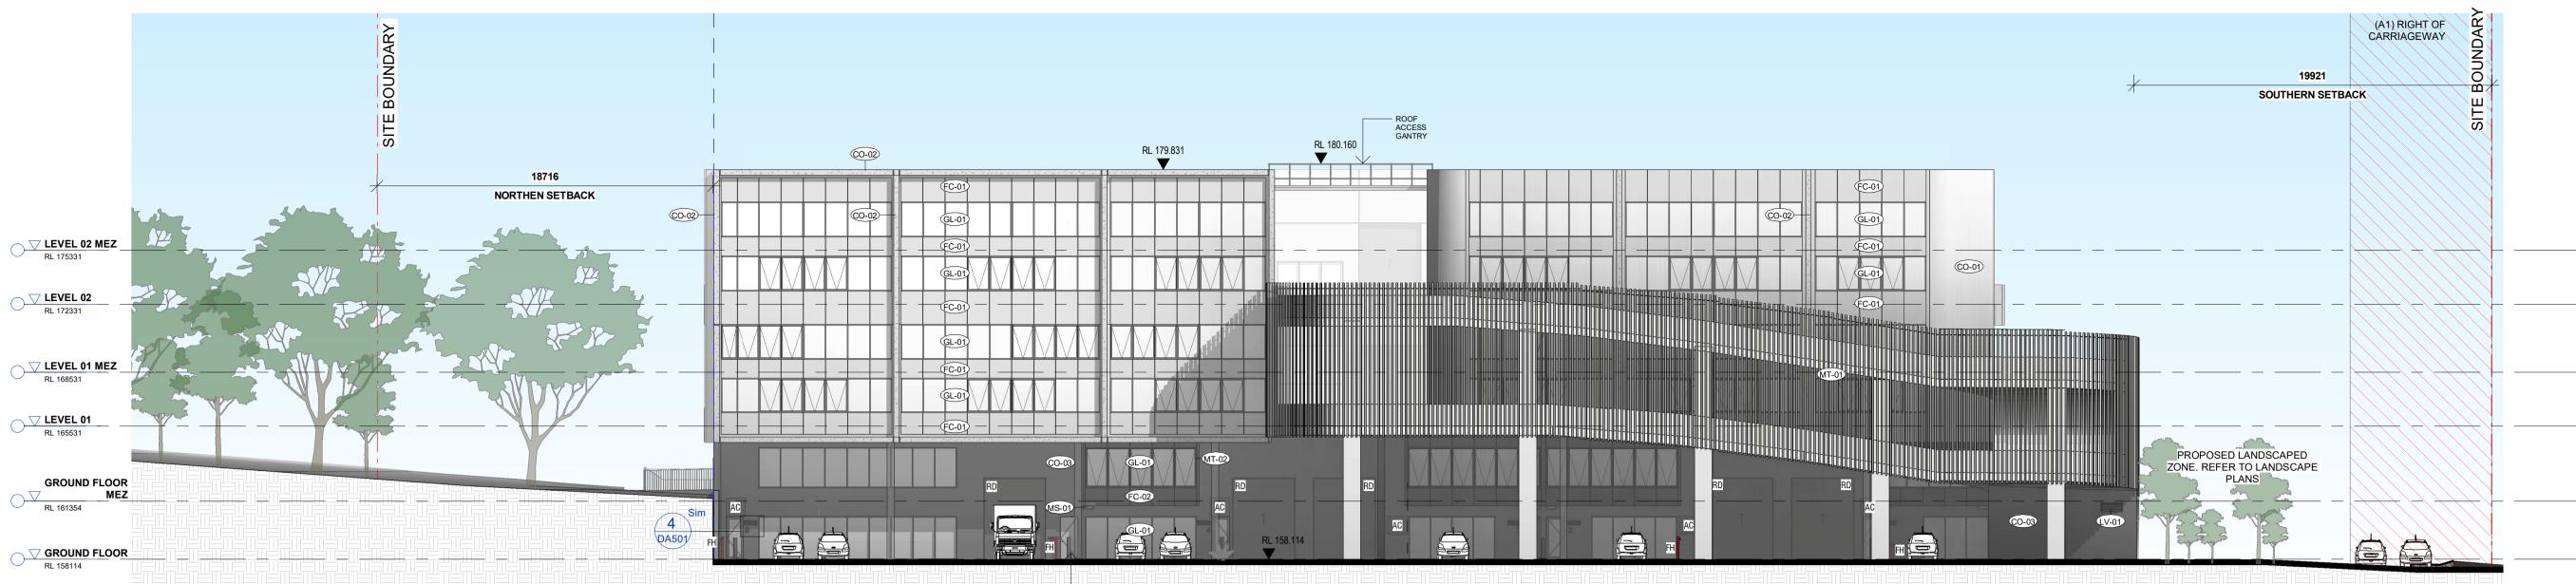

REFER TO THE COVER SHEET DA000 FOR COMPLIANCE NOTES

FOR APPROVAL lssue

С

A1

RC

Drawing Size

Drawn By

NORTH & EAST ELEVATION

Drawing No. DA500 Scale 1:200 Project No. 21143

Dimensioned Drawings to take precedence over scaling. Contractor to verify all dimensions on site before construction. All inconsistencies to be reported to the Architect immediately. This drawing and its contents remain the copyright of WMK Architecture Pty Ltd ©

CAD Reference 29/09/2023 3:12:28 PM

VMK Architecture ne Atrium, Ground Floor Castlereagh St dney NSŴ 2000 elephone 02 9299 0401 mkarchitecture.com BN 25 082 956 929

WEST ELEVATION

SCALE 1:200

〔1

4 6 8m 1:200 