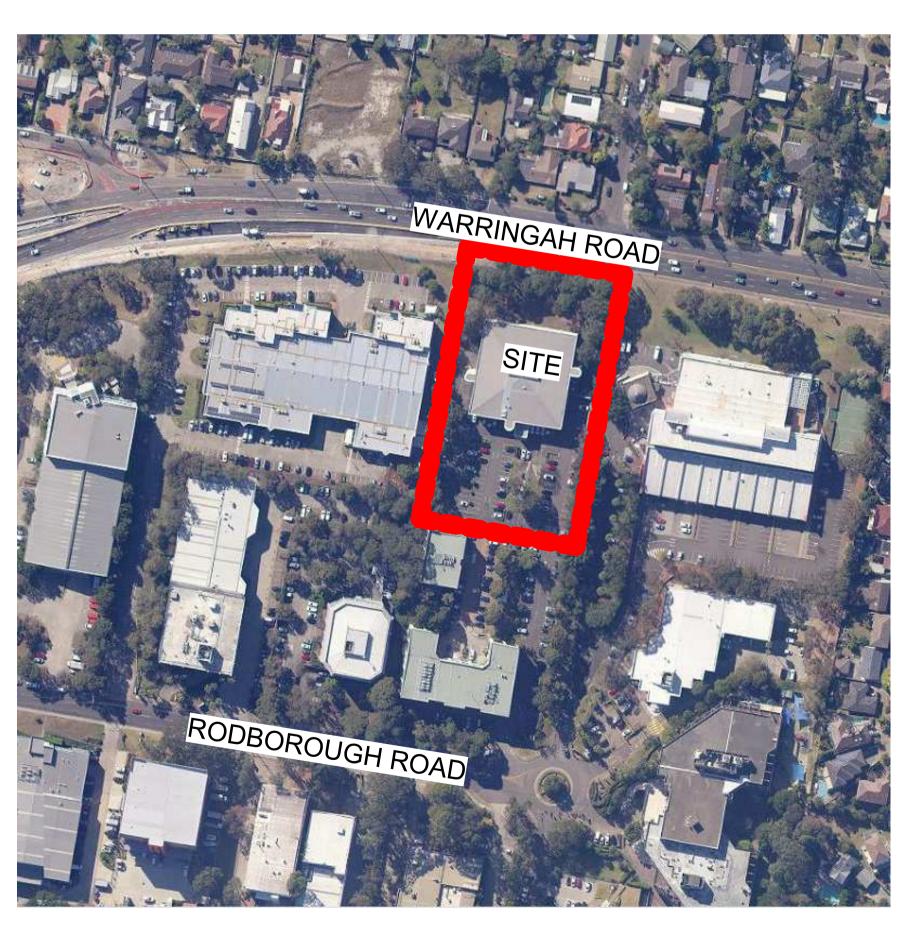

LOCATION PLAN NTS

ARTISTS IMPRESSION

## WARRINGAH ROAD

Dimensioned Drawings to take precedence over scaling. Contractor to verify all dimensions on site before construction. All inconsistencies to be reported to the Architect immediately. This drawing and its contents remain the copyright of WMK Architecture Pty Ltd ©