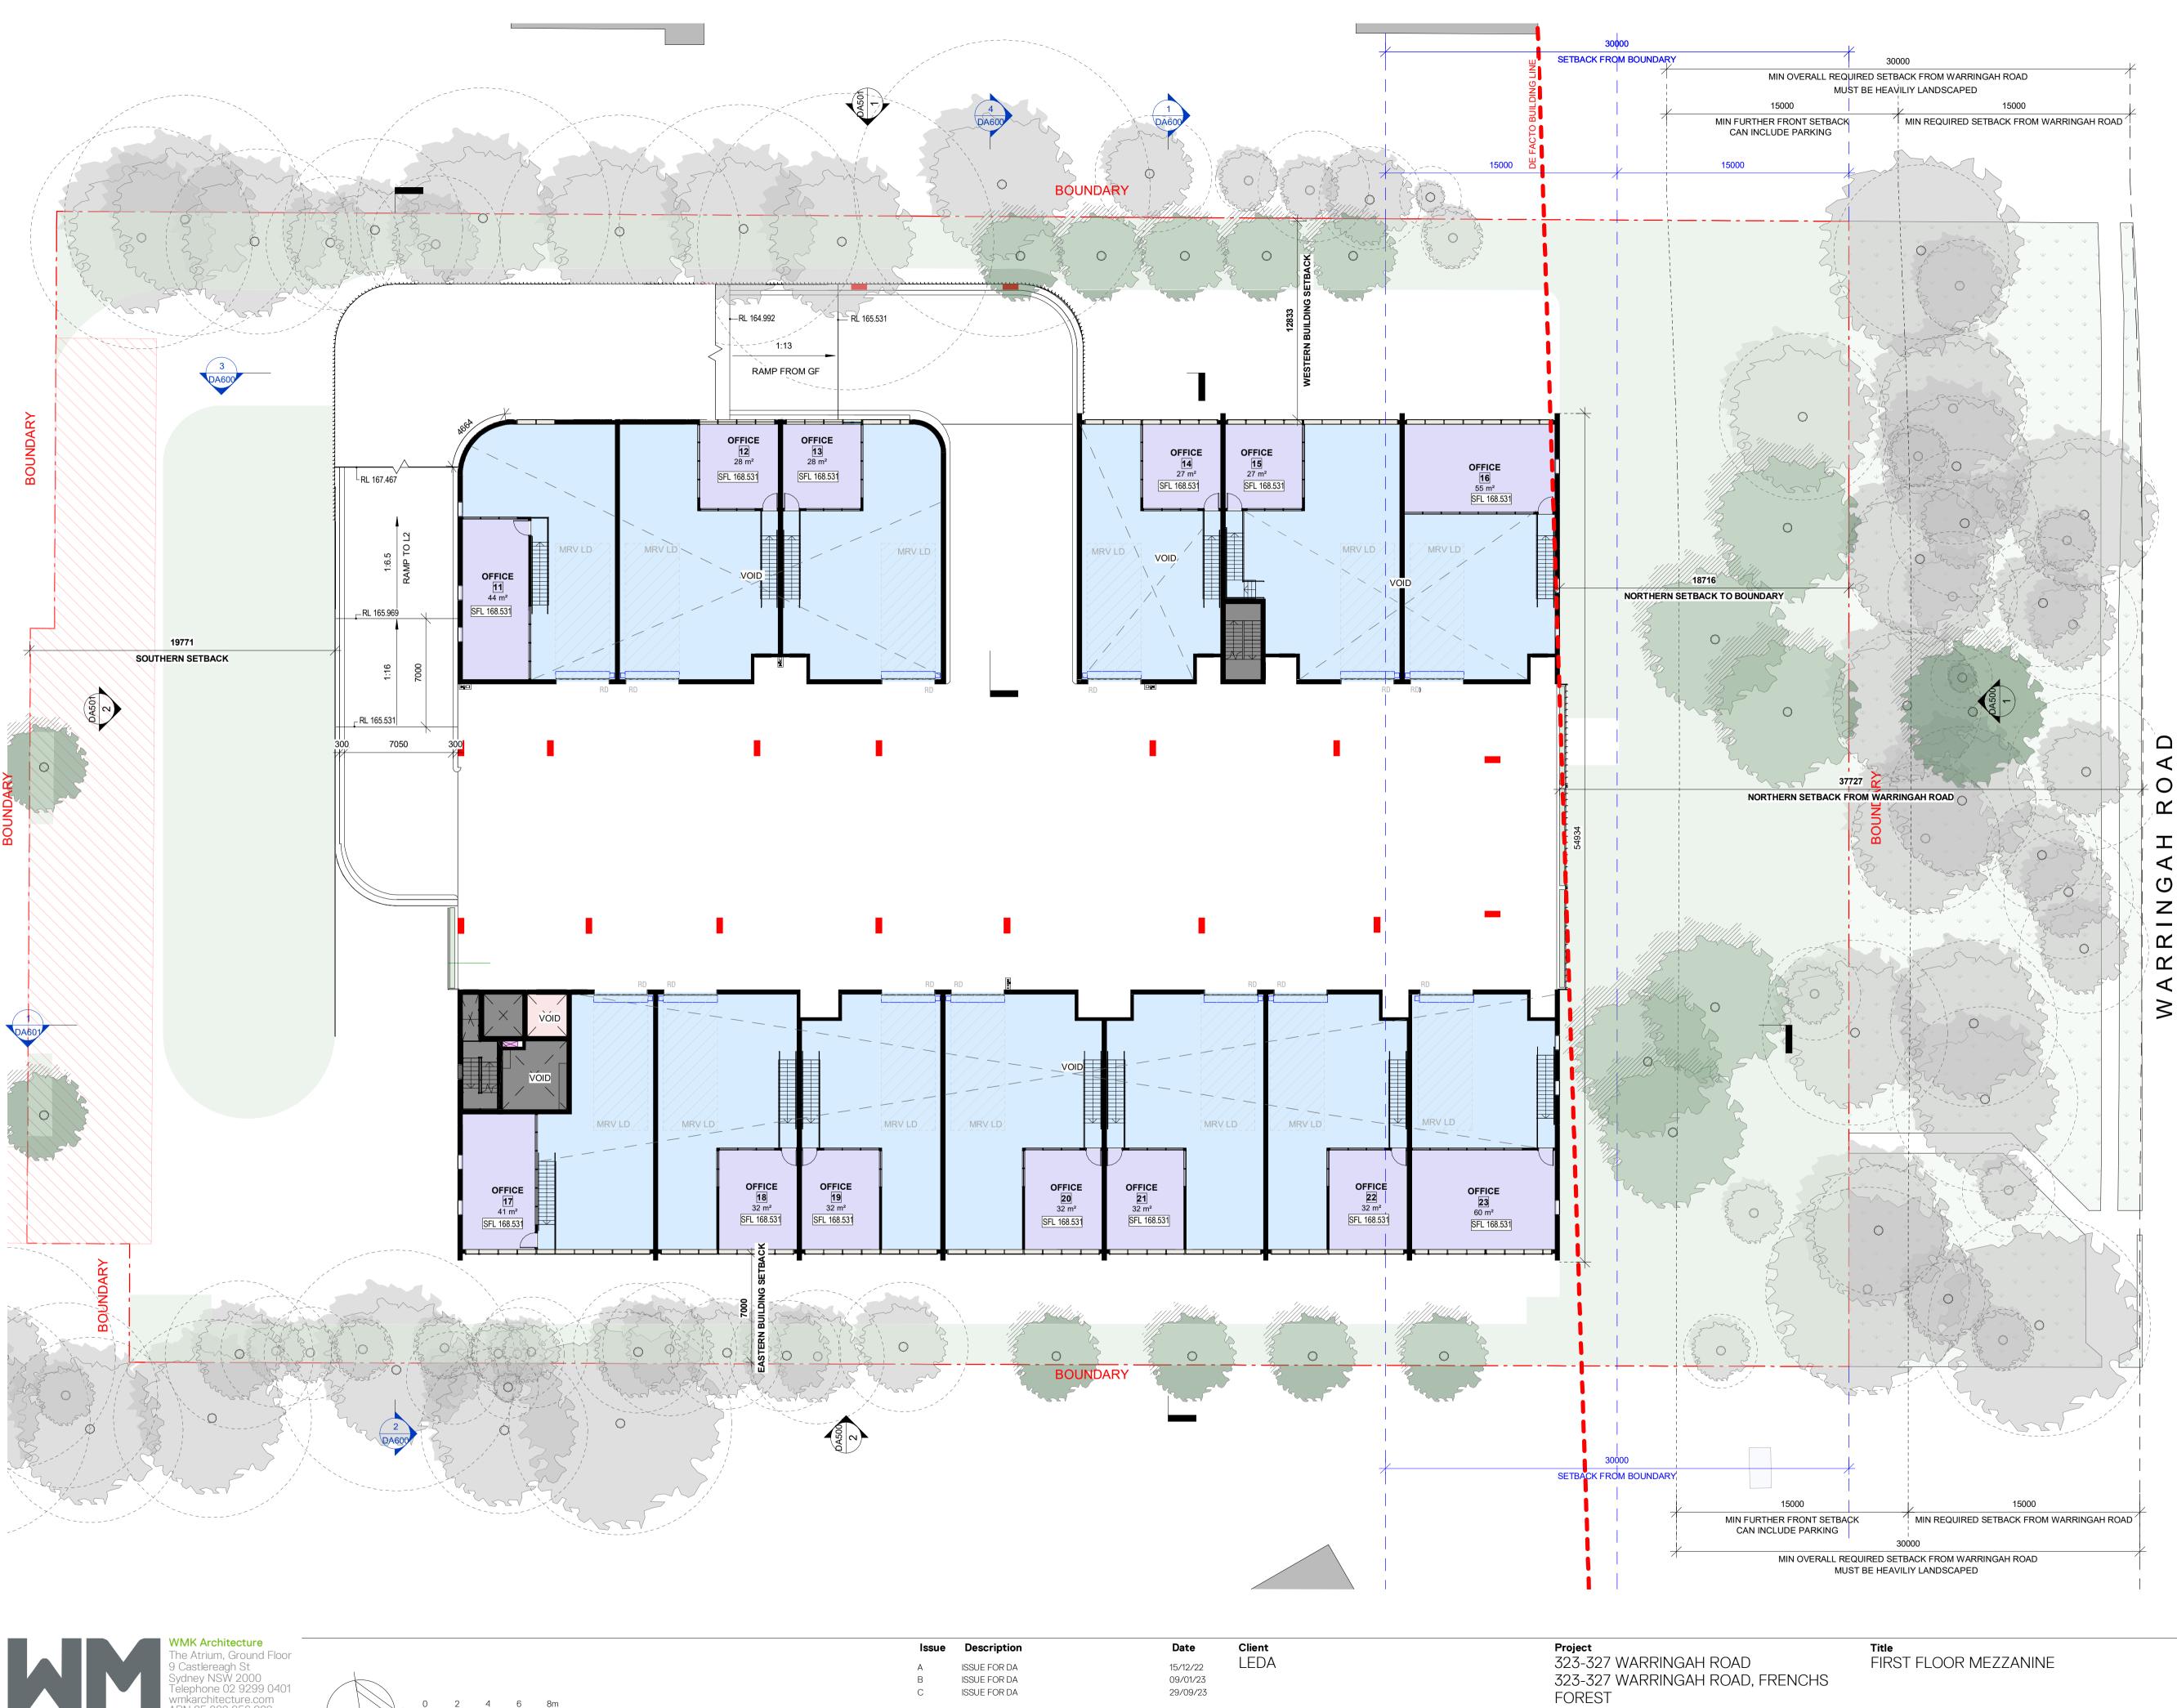

SURVEYOR MUST BE ENGAGED TO REVIEW DIMENSIONS.

Drawing Size A1 Drawn By RC

1:200 Project No. 21143

CAD Reference

29/09/2023 3:10:26 PM

NOTES

ALL AREAS QUOTED ARE APPROXIMATE ONLY. FOR ACCURATE AREA MEASUREMENTS, A LICENSED SURVEYOR MUST BE ENGAGED TO REVIEW DIMENSIONS.

REFER TO THE COVER SHEET DA000 FOR COMPLIANCE NOTES

FOR APPROVAL

Drawing No. DA103 Scale 1:200 Project No. 21143

lssue С Drawing Size A1 Drawn By RC

Dimensioned Drawings to take precedence over scaling. Contractor to verify all dimensions on site before construction. All inconsistencies to be reported to the Architect immediately. This drawing and its contents remain the copyright of WMK Architecture Pty Ltd ©