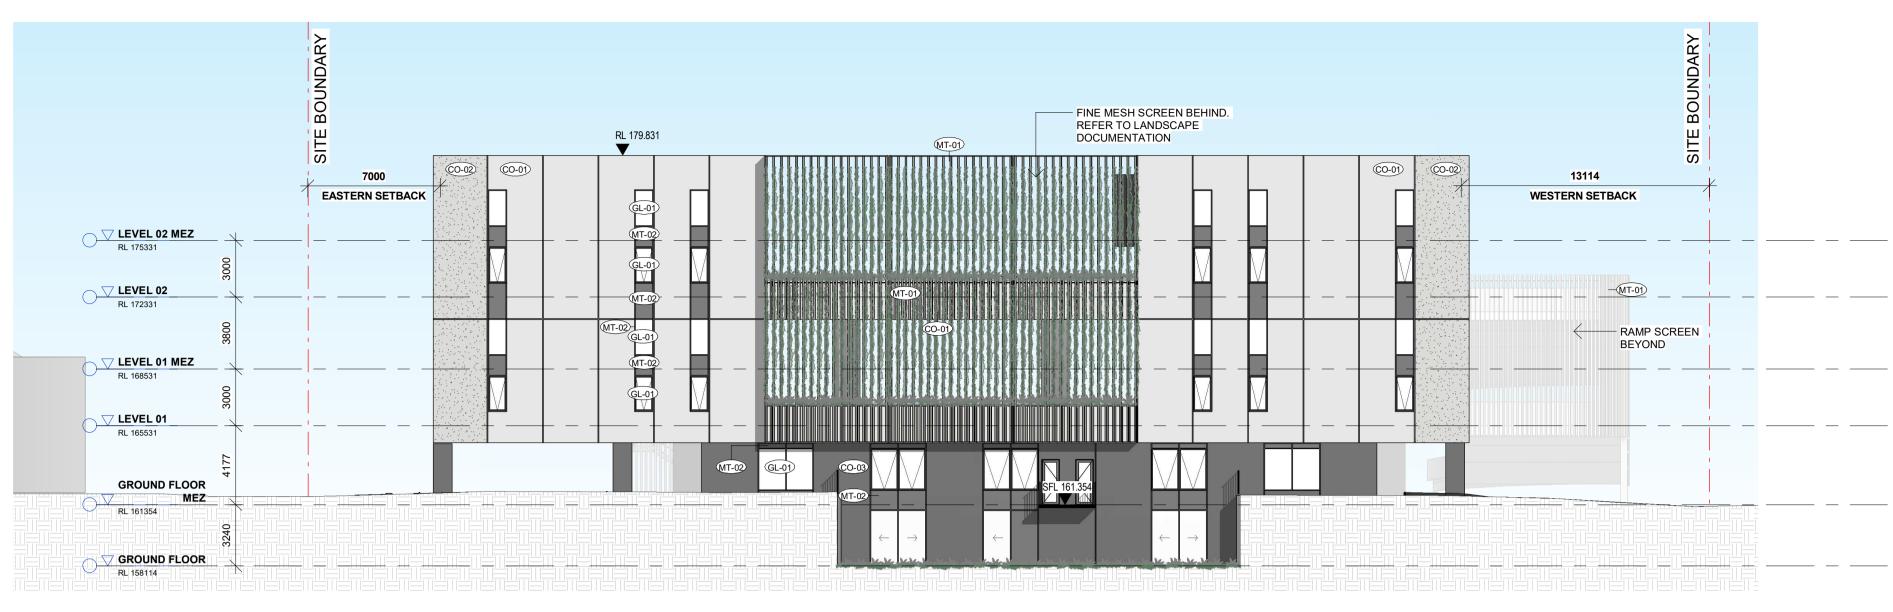

REFER TO THE COVER SHEET DA000 FOR COMPLIANCE NOTES

FOR APPROVAL lssue

С

A1

RC

Drawing Size

Drawn By

NORTH & EAST ELEVATION

Drawing No. DA500 Scale 1:200 Project No. 21143

Dimensioned Drawings to take precedence over scaling. Contractor to verify all dimensions on site before construction. All inconsistencies to be reported to the Architect immediately. This drawing and its contents remain the copyright of WMK Architecture Pty Ltd ©

CAD Reference 29/09/2023 3:12:28 PM

VMK Architecture ne Atrium, Ground Floor Castlereagh St dney NSŴ 2000 elephone 02 9299 0401 mkarchitecture.com BN 25 082 956 929

WEST ELEVATION

SCALE 1:200

〔1

4 6 8m 1:200 