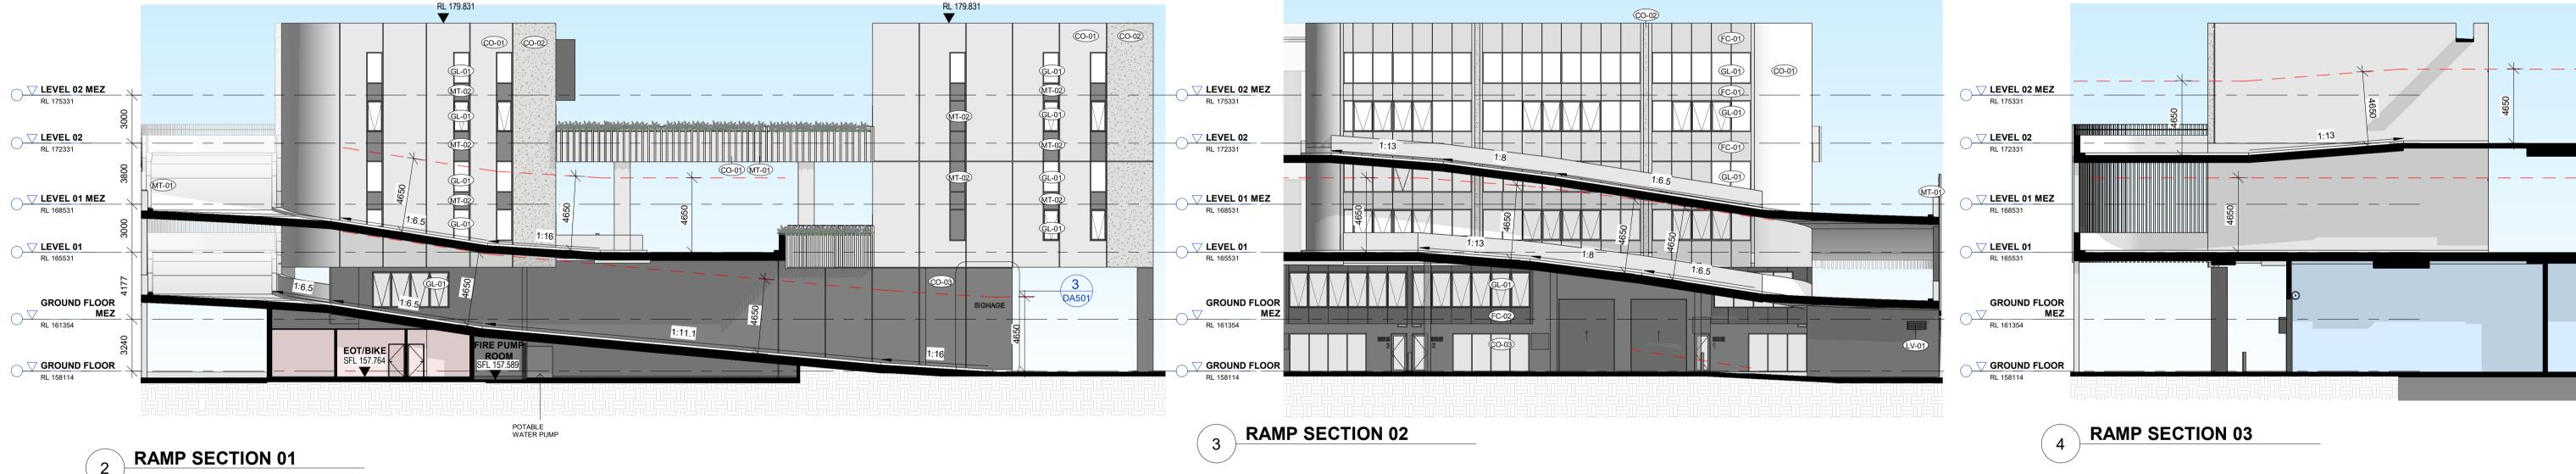

### ABBREVIATION LEGEND

**BG - BOX GUTTER** BOL - BOLLARD **BIKE - BICYCLE** COMM PIT - COMMUNICATIONS PIT **DB - DISTRIBUTION BOARD** EG - EAVES GUTTER ELEC - ELECTRICAL RISER ELEC MP - ELECTRICAL METER PANEL ELEC PIT - ELECTRICAL PIT EOT - END OF TRIP FH - FIRE HYDRANT FHR - FIRE HOSE REEL HW - HOT WATER TANK LD - LOADING DOCK MRV - MEDIUM RIGID VEHICLE MSB - MAIN SWITCH BOARD RD - ROLLER DOOR **RL - RELATIVE LEVEL** SFL - STRUCTURAL FLOOR LEVEL

NOTE: 1. AREAS GIVEN ARE TO BE CONFIRMED BY A REGISTERED SURVEYOR. 2. CAR PARKING AND DRIVE AISLES OMITTED FROM BUILDING AREAS 3. AREAS GIVEN INCLUDE INTERNAL STAIRS AND AMENITIES 4. TOWN PLANNING CONTROLS AND REQUIREMENTS SUBJECT TO REVIEW AND ANALYSIS BY PLANNING CONSULTANT 5. BCA REQUIREMENTS INCLUDING FIRE RATING TO BE CONFIRMED BY BCA CONSULTANT 6. ALL WORK TO COMPLY WITH THE BUILDING CODE OF AUSTRALIA, RELEVANT AS/NZS STANDARDS, AND RELEVANT MANUFACTURES AUTHORITY REQUIREMENTS 7. DRAWINGS TO BE READ IN CONJUNCTION WITH SPECIALIST CONSULTANT DOCUMENTATION AND DETAILS, SPECIFICATION AND ASSOCIATED REPORTS INCLUDING BUT NOT LIMITED TO CIVIL, RD ACCESS EASEMENT. 9.RL'S TO AHD TAKEN FROM REAL SERVE SURVEYORS DOCUMENTATION, SHOWN FOR INFORMATION ONLY. 10.GFA MEASURED IN ACCORDANCE WITH LEP.