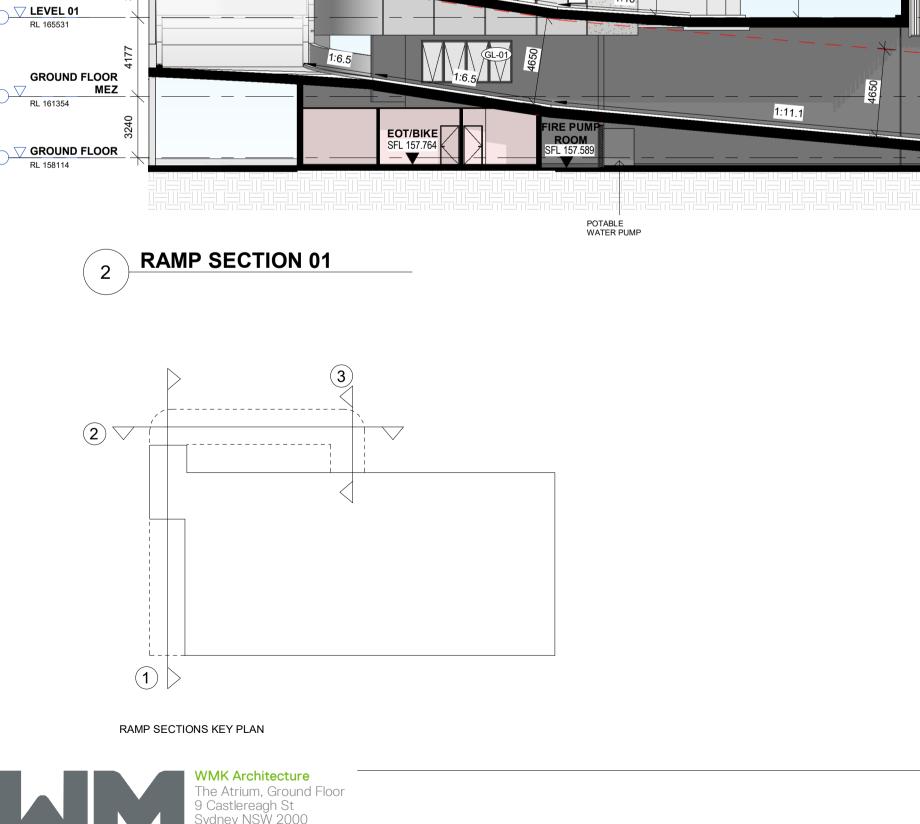

### ABBREVIATION LEGEND

**BG - BOX GUTTER** BOL - BOLLARD **BIKE - BICYCLE** COMM PIT - COMMUNICATIONS PIT **DB - DISTRIBUTION BOARD** EG - EAVES GUTTER ELEC - ELECTRICAL RISER ELEC MP - ELECTRICAL METER PANEL ELEC PIT - ELECTRICAL PIT EOT - END OF TRIP FH - FIRE HYDRANT FHR - FIRE HOSE REEL HW - HOT WATER TANK LD - LOADING DOCK MRV - MEDIUM RIGID VEHICLE MSB - MAIN SWITCH BOARD RD - ROLLER DOOR **RL - RELATIVE LEVEL** SFL - STRUCTURAL FLOOR LEVEL

NOTE: 1. AREAS GIVEN ARE TO BE CONFIRMED BY A REGISTERED SURVEYOR. 2. CAR PARKING AND DRIVE AISLES OMITTED FROM BUILDING AREAS 3. AREAS GIVEN INCLUDE INTERNAL STAIRS AND AMENITIES 4. TOWN PLANNING CONTROLS AND REQUIREMENTS SUBJECT TO REVIEW AND ANALYSIS BY PLANNING CONSULTANT 5. BCA REQUIREMENTS INCLUDING FIRE RATING TO BE CONFIRMED BY BCA CONSULTANT 6. ALL WORK TO COMPLY WITH THE BUILDING CODE OF AUSTRALIA, RELEVANT AS/NZS STANDARDS, AND RELEVANT MANUFACTURES AUTHORITY REQUIREMENTS 7. DRAWINGS TO BE READ IN CONJUNCTION WITH SPECIALIST CONSULTANT DOCUMENTATION AND DETAILS, SPECIFICATION AND ASSOCIATED REPORTS INCLUDING BUT NOT LIMITED TO CIVIL, RD ACCESS EASEMENT. 9.RL'S TO AHD TAKEN FROM REAL SERVE SURVEYORS DOCUMENTATION, SHOWN FOR INFORMATION ONLY. 10.GFA MEASURED IN ACCORDANCE WITH LEP.