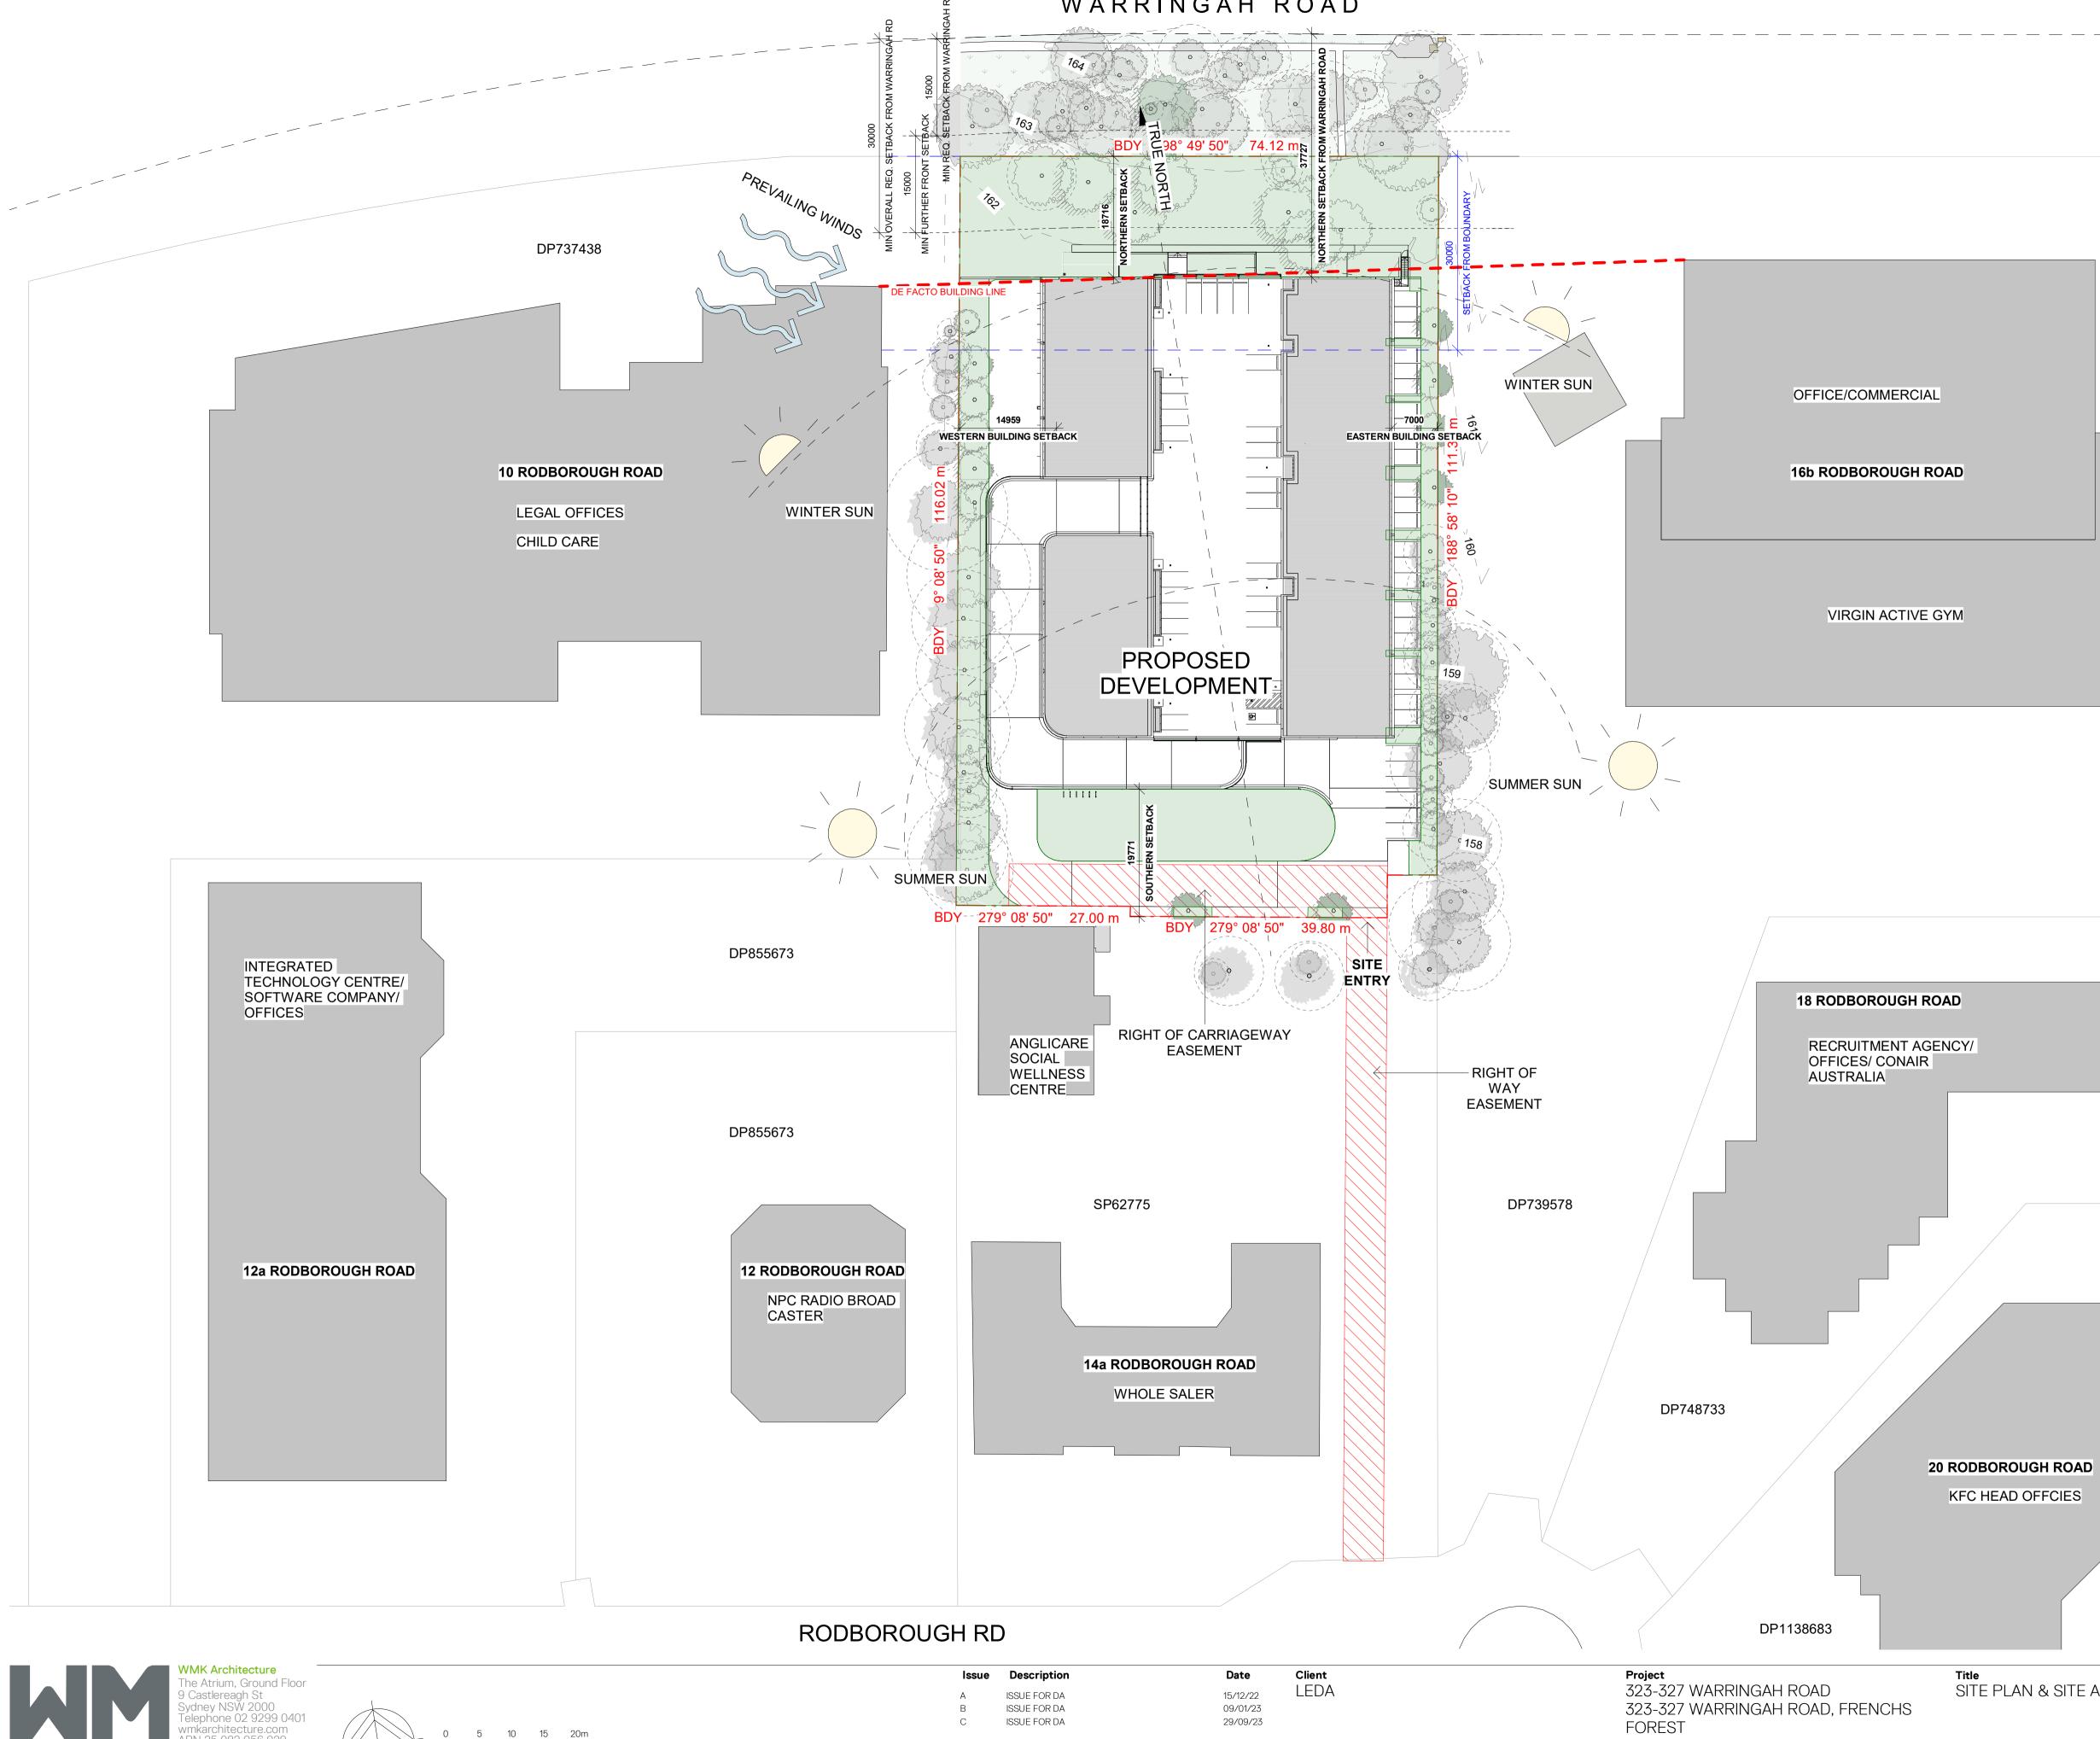

SITE PLAN & SITE ANALYSIS

NOTES ALL AREAS QUOTED ARE APPROXIMATE ONLY. FOR ACCURATE AREA MEASUREMENTS, A LICENSED SURVEYOR MUST BE ENGAGED TO REVIEW DIMENSIONS.

REFER TO THE COVER SHEET DA000 FOR COMPLIANCE NOTES

## <u>LEGEND</u>

EXISTING TREE 

PROPOSED TREE

LANDSCAPING (DEEP SOIL PLANTING) **REFER TO DA106 - ROOF PLAN** 

LANDSCAPING (NON-DEEP SOIL)

LANDSCAPING **BEYOND SITE BOUNDARY** 

BUILDING FOOTPRINT 2679m<sup>2</sup>