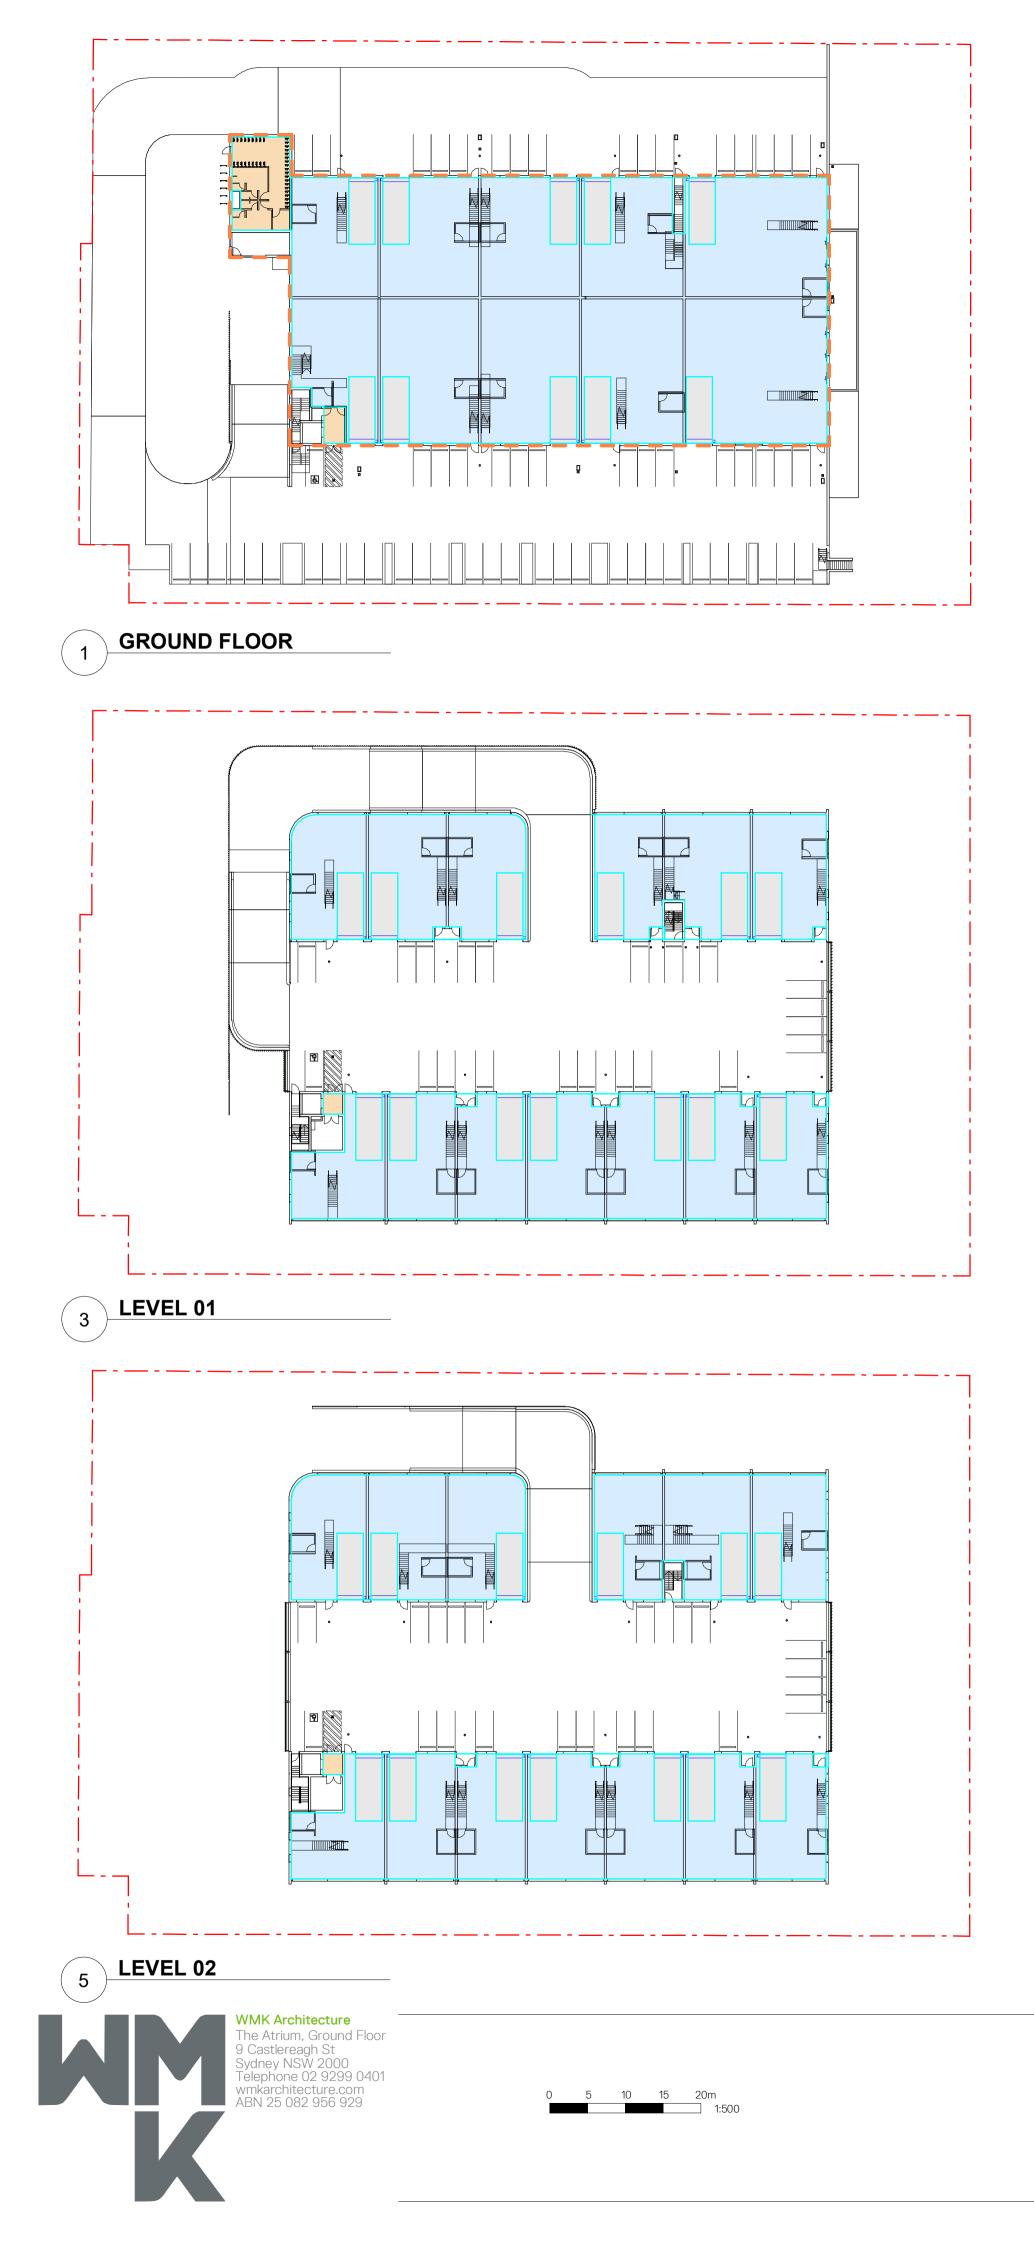

#### Proposed Landscape Coverage: 2760m<sup>2</sup> = 31.8%

| GFA SCHEDULE                  |                       |  |  |  |
|-------------------------------|-----------------------|--|--|--|
| ZONE                          | AREA                  |  |  |  |
| GROUND FLOOR                  |                       |  |  |  |
| GFA - COMMON AREA             | 106.3 m²              |  |  |  |
| GFA - WAREHOUSE               | 2123.1 m <sup>2</sup> |  |  |  |
| GROUND FLOOR MEZ              |                       |  |  |  |
| GFA - OFFICE                  | 667.0 m²              |  |  |  |
| LEVEL 01<br>GFA - COMMON AREA | 7.8 m²                |  |  |  |
| GFA - WAREHOUSE               | 1679.2 m²             |  |  |  |
| LEVEL 01 MEZ                  |                       |  |  |  |
| GFA - OFFICE                  | 481.0 m²              |  |  |  |
| LEVEL 02                      |                       |  |  |  |
| GFA - COMMON AREA             | 7.8 m <sup>2</sup>    |  |  |  |
| GFA - WAREHOUSE               | 1694.7 m²             |  |  |  |
| LEVEL 02 MEZ                  |                       |  |  |  |
| GFA - OFFICE                  | 576.6 m²              |  |  |  |
| TOTAL GFA:                    | 7343.3 m <sup>2</sup> |  |  |  |

| TOTAL WAREHOUSE GFA |           |           |  |  |
|---------------------|-----------|-----------|--|--|
| ZONE                | AREA      | TENANCIES |  |  |
|                     |           |           |  |  |
| GFA - WAREHOUSE     | 5497.0 m² | 36        |  |  |
|                     |           |           |  |  |
|                     |           |           |  |  |

| TOTAL OFFICE GFA |                       |           |  |  |
|------------------|-----------------------|-----------|--|--|
| ZONE             | AREA                  | TENANCIES |  |  |
|                  |                       |           |  |  |
| GFA - OFFICE     | 1724.5 m <sup>2</sup> | 36        |  |  |

TOTAL COMMON AREA GFA ZONE AREA GFA - COMMON AREA 121.8 m<sup>2</sup>

| Ground Floor Warehouses: | 10 | Ground Floor Mez Offices: | 10 |
|--------------------------|----|---------------------------|----|
| Level 01 Warehouses:     | 13 | Level 01 Mez Offices:     | 13 |
| Level 02 Warehouses:     | 13 | Level 02 Mez Offices:     | 13 |
| Total No. Warehouses:    | 36 | Total No. Offices:        |    |