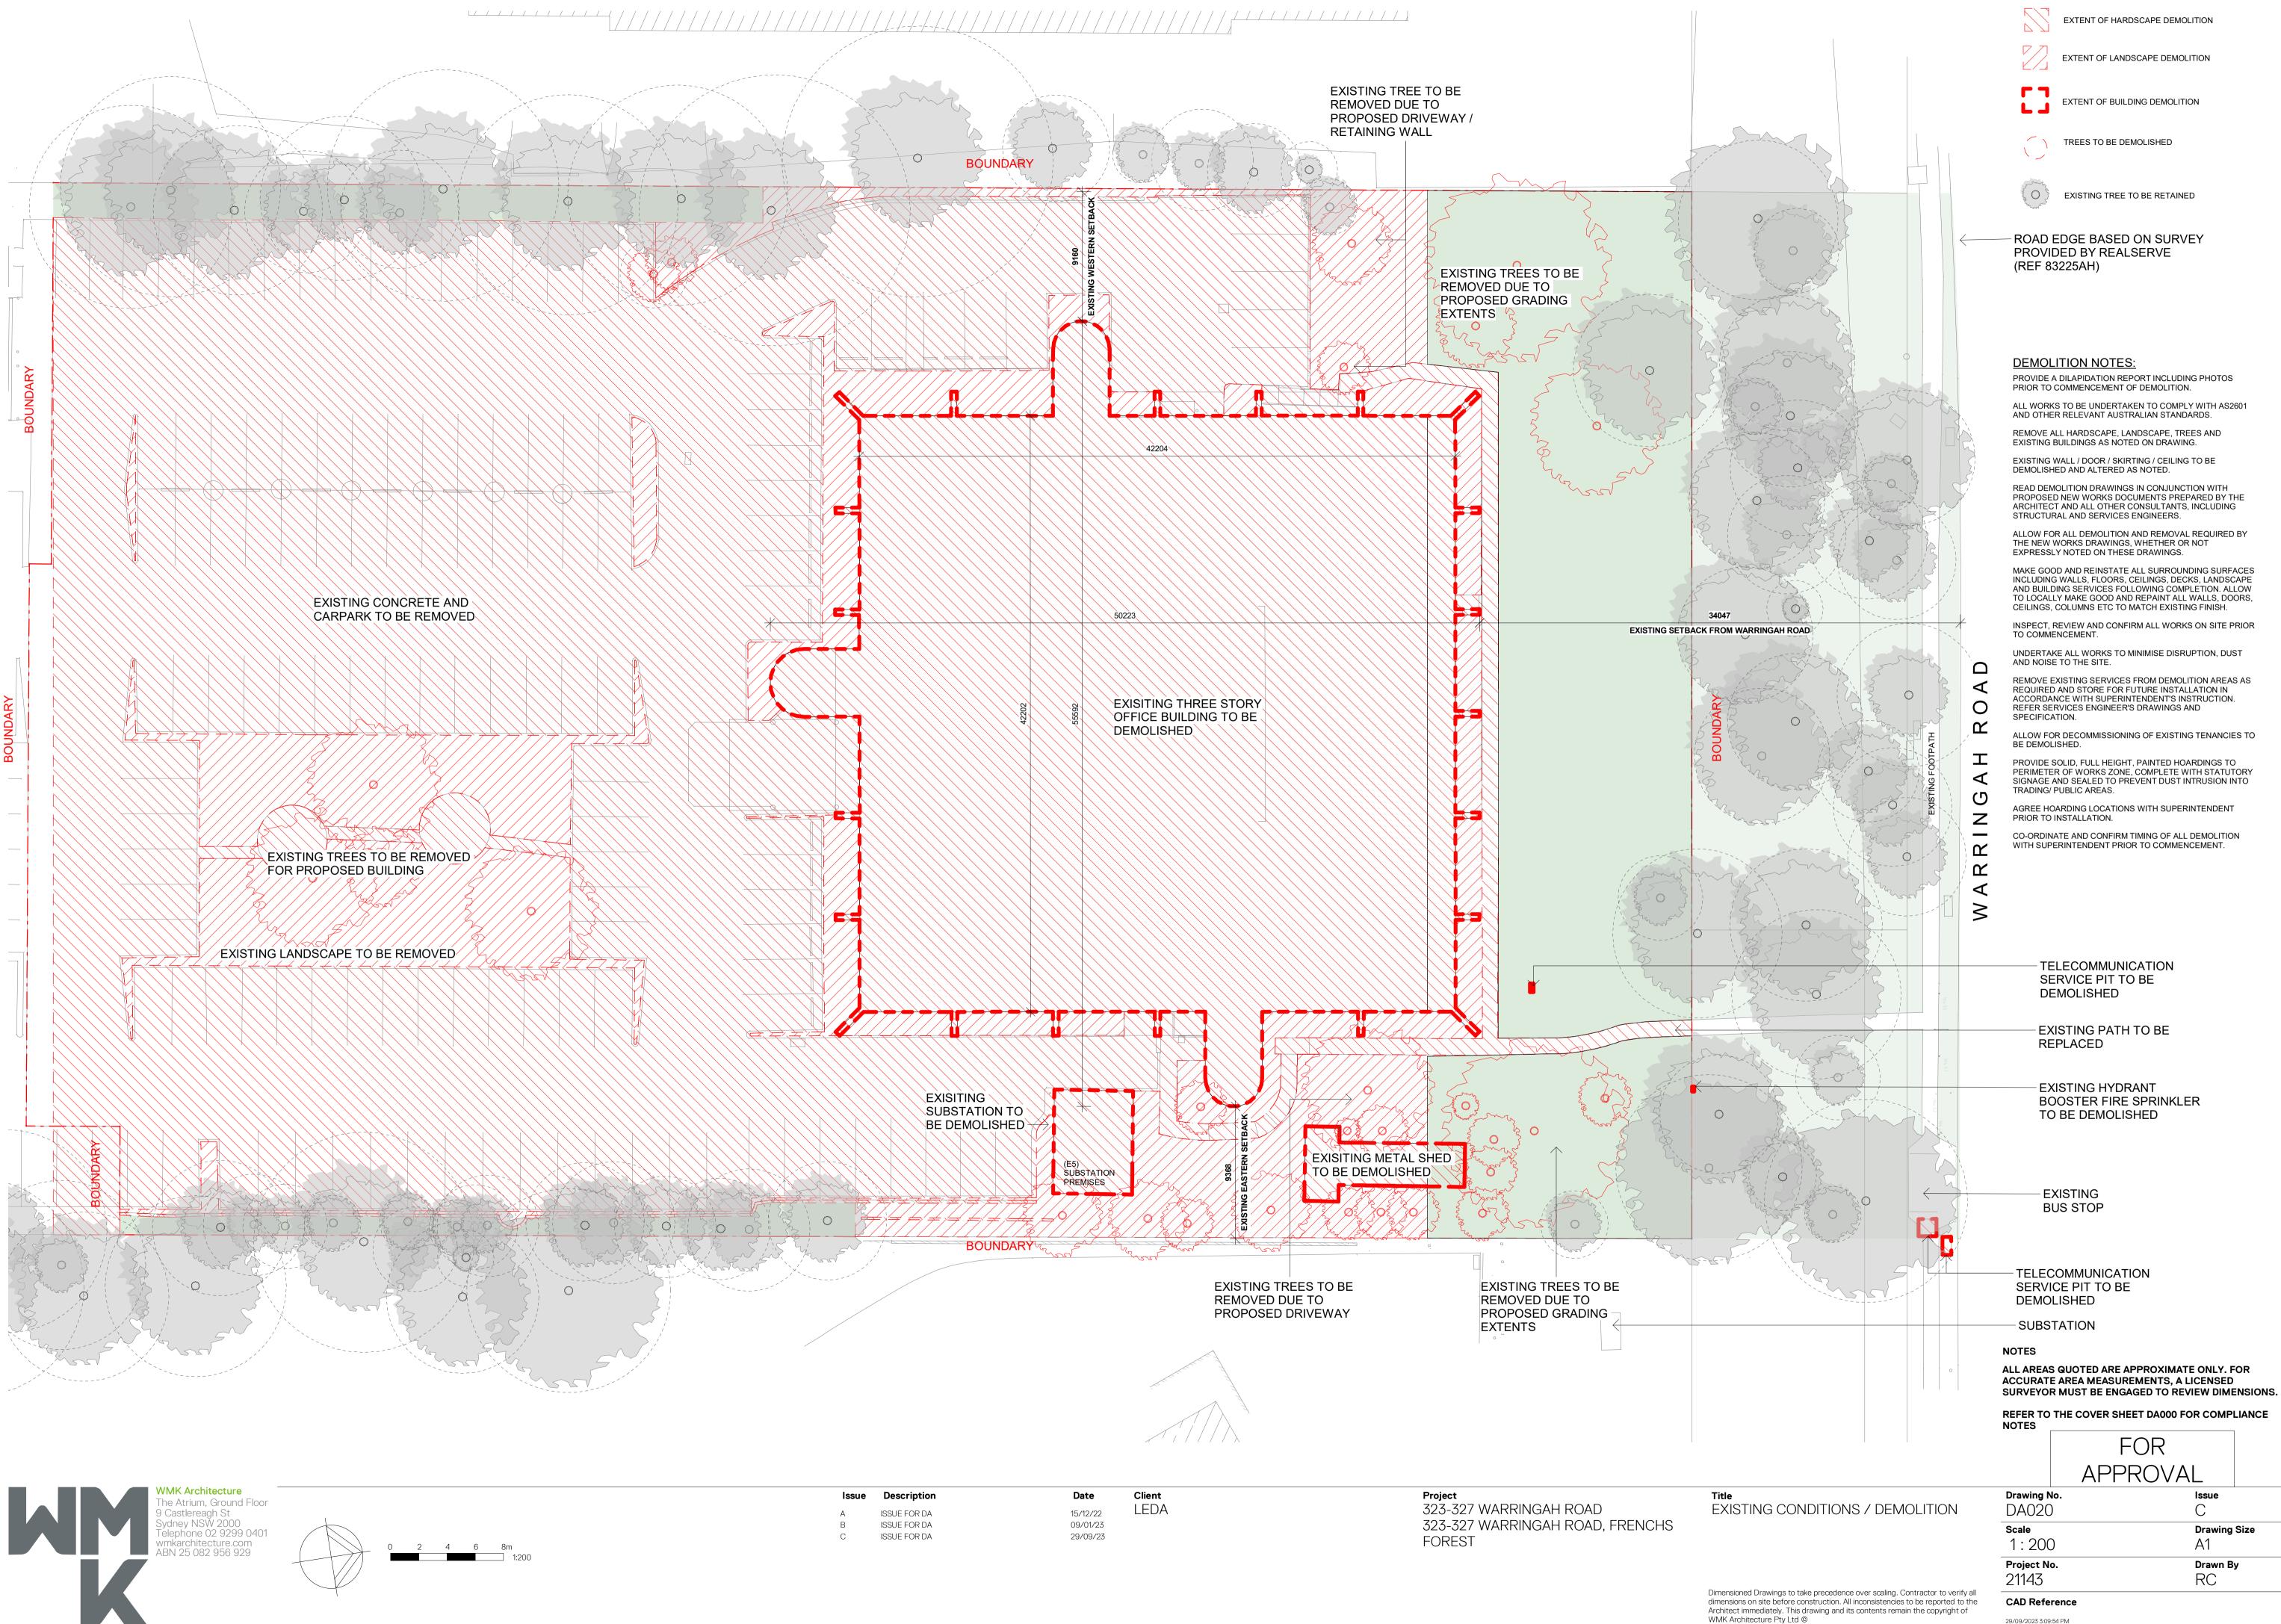

NOTE: 1. AREAS GIVEN ARE TO BE CONFIRMED BY A REGISTERED SURVEYOR. 2. CAR PARKING AND DRIVE AISLES OMITTED FROM BUILDING AREAS 3. AREAS GIVEN INCLUDE INTERNAL STAIRS AND AMENITIES 4. TOWN PLANNING CONTROLS AND REQUIREMENTS SUBJECT TO REVIEW AND ANALYSIS BY PLANNING CONSULTANT 5. BCA REQUIREMENTS INCLUDING FIRE RATING TO BE CONFIRMED BY BCA CONSULTANT 6. ALL WORK TO COMPLY WITH THE BUILDING CODE OF AUSTRALIA, RELEVANT AS/NZS STANDARDS, AND RELEVANT MANUFACTURES AUTHORITY REQUIREMENTS 7. DRAWINGS TO BE READ IN CONJUNCTION WITH SPECIALIST CONSULTANT DOCUMENTATION AND DETAILS, SPECIFICATION AND ASSOCIATED REPORTS INCLUDING BUT NOT LIMITED TO CIVIL, RD ACCESS EASEMENT. 9.RL'S TO AHD TAKEN FROM REAL SERVE SURVEYORS DOCUMENTATION, SHOWN FOR INFORMATION ONLY. 10.GFA MEASURED IN ACCORDANCE WITH LEP.

SITE PLAN & SITE ANALYSIS

NOTES ALL AREAS QUOTED ARE APPROXIMATE ONLY. FOR ACCURATE AREA MEASUREMENTS, A LICENSED SURVEYOR MUST BE ENGAGED TO REVIEW DIMENSIONS.

REFER TO THE COVER SHEET DA000 FOR COMPLIANCE NOTES

NOTES

ALL AREAS QUOTED ARE APPROXIMATE ONLY. FOR ACCURATE AREA MEASUREMENTS, A LICENSED SURVEYOR MUST BE ENGAGED TO REVIEW DIMENSIONS.

REFER TO THE COVER SHEET DA000 FOR COMPLIANCE NOTES

FOR APPROVAL lssue

## <u>LEGEND</u>

EXISTING TREE 

PROPOSED TREE

LANDSCAPING (DEEP SOIL PLANTING) **REFER TO DA106 - ROOF PLAN** 

LANDSCAPING (NON-DEEP SOIL)

LANDSCAPING **BEYOND SITE BOUNDARY** 

BUILDING FOOTPRINT 2679m<sup>2</sup>

COMMON AREA

SERVICE ROOM

VERTICAL CIRCULATION

WAREHOUSE

NOTES

ALL AREAS QUOTED ARE APPROXIMATE ONLY. FOR ACCURATE AREA MEASUREMENTS, A LICENSED SURVEYOR MUST BE ENGAGED TO REVIEW DIMENSIONS.

REFER TO THE COVER SHEET DA000 FOR COMPLIANCE NOTES