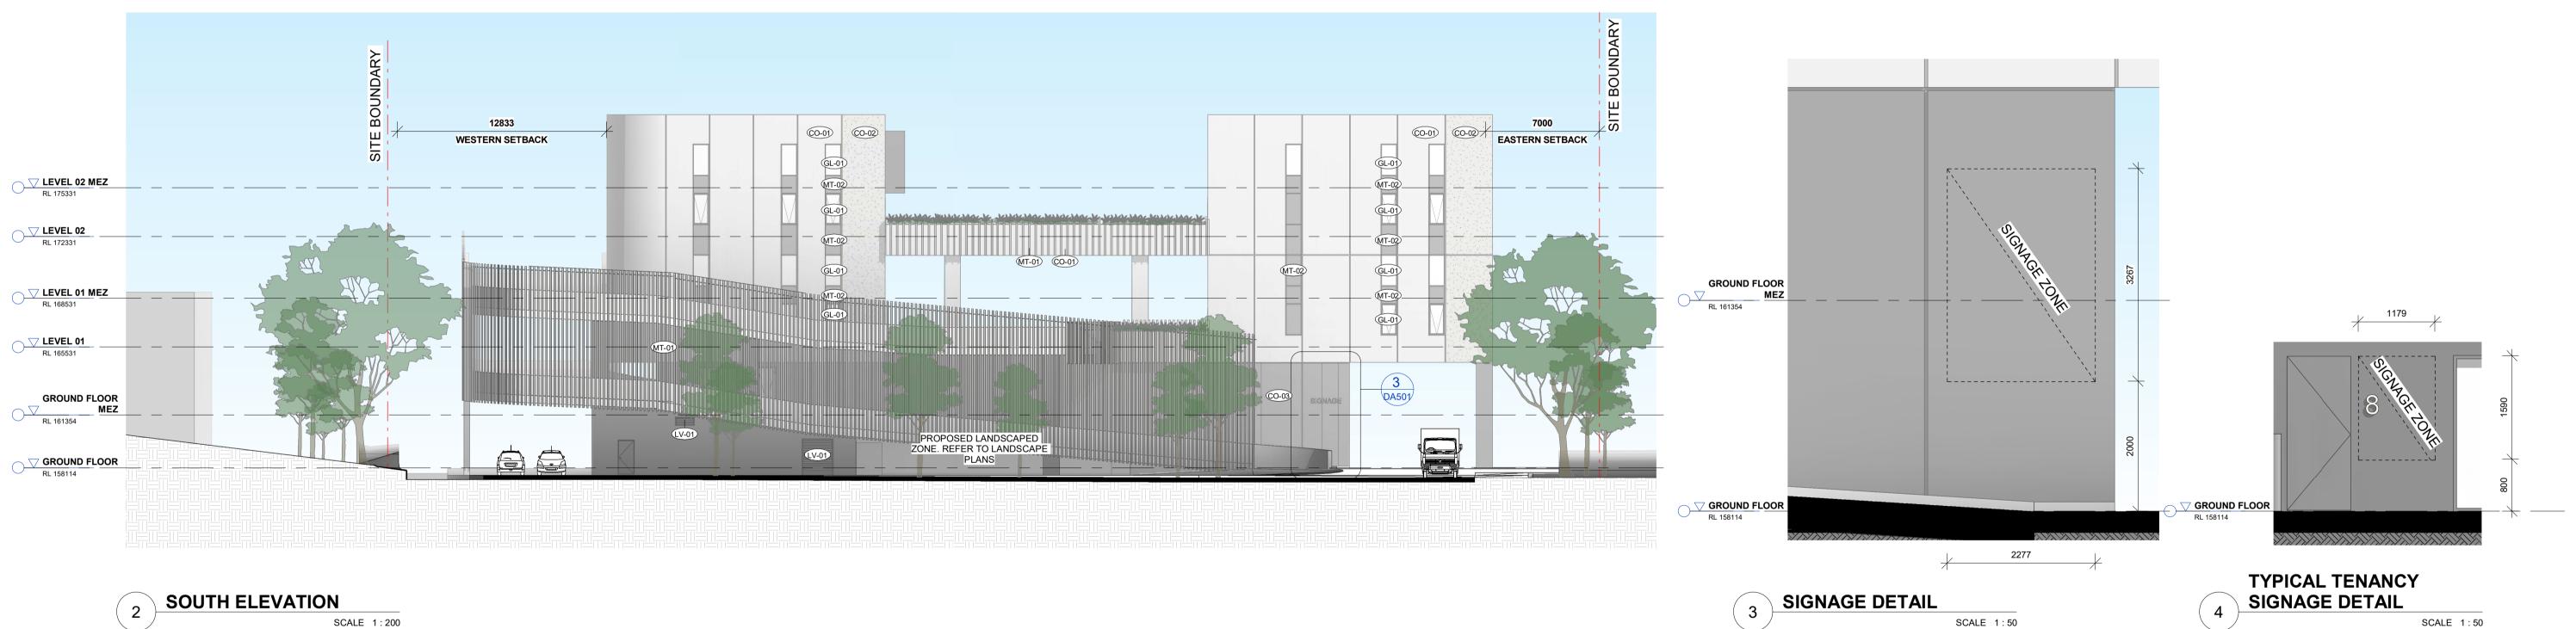

FIRE EGRESS DOOR

lssue Description ISSUE FOR DA Α ISSUE FOR DA В ISSUE FOR DA С

Date 15/12/22 09/01/23 29/09/23

Client LEDA

Project 323-327 WARRINGAH ROAD 323-327 WARRINGAH ROAD, FRENCHS FOREST

Title

NOTES

ALL AREAS QUOTED ARE APPROXIMATE ONLY. FOR ACCURATE AREA MEASUREMENTS, A LICENSED SURVEYOR MUST BE ENGAGED TO REVIEW DIMENSIONS.

REFER TO THE COVER SHEET DA000 FOR COMPLIANCE NOTES

FOR APPROVAL Drawing No. Issue С Drawing Size As indicated A1 **Project No.** 21143 Drawn By RC

SOUTH & WEST ELEVATION

Dimensioned Drawings to take precedence over scaling. Contractor to verify all dimensions on site before construction. All inconsistencies to be reported to the Architect immediately. This drawing and its contents remain the copyright of WMK Architecture Pty Ltd ©

CAD Reference 29/09/2023 3:13:10 PM

DA501

Scale

2
4
6
8m

Image: Im

IssueDescriptionAISSUE FOR DABISSUE FOR DACISSUE FOR DA

**Date** 15/12/22 09/01/23 29/09/23

**Client** LEDA Project 323-327 WARRINGAH ROAD 323-327 WARRINGAH ROAD, FRENCHS FOREST