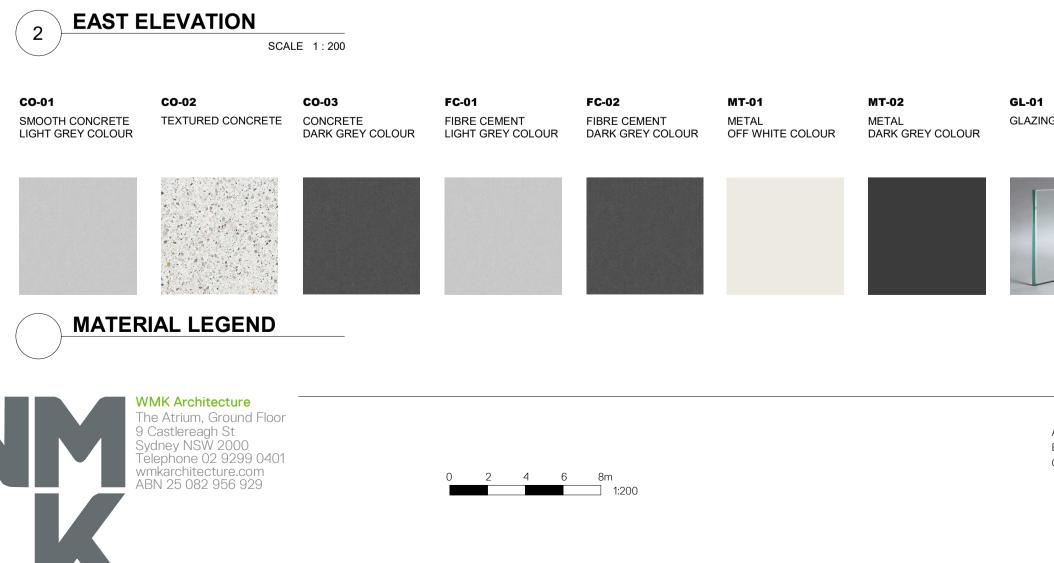

REFER TO THE COVER SHEET DA000 FOR COMPLIANCE NOTES

FOR APPROVAL lssue

С

A1

RC

Drawing Size

Drawn By

NORTH & EAST ELEVATION

Drawing No. DA500 Scale 1:200 Project No. 21143

Dimensioned Drawings to take precedence over scaling. Contractor to verify all dimensions on site before construction. All inconsistencies to be reported to the Architect immediately. This drawing and its contents remain the copyright of WMK Architecture Pty Ltd ©

### ABBREVIATION LEGEND

**BG - BOX GUTTER** BOL - BOLLARD **BIKE - BICYCLE** COMM PIT - COMMUNICATIONS PIT **DB - DISTRIBUTION BOARD** EG - EAVES GUTTER ELEC - ELECTRICAL RISER ELEC MP - ELECTRICAL METER PANEL ELEC PIT - ELECTRICAL PIT EOT - END OF TRIP FH - FIRE HYDRANT FHR - FIRE HOSE REEL HW - HOT WATER TANK LD - LOADING DOCK MRV - MEDIUM RIGID VEHICLE MSB - MAIN SWITCH BOARD RD - ROLLER DOOR **RL - RELATIVE LEVEL** SFL - STRUCTURAL FLOOR LEVEL