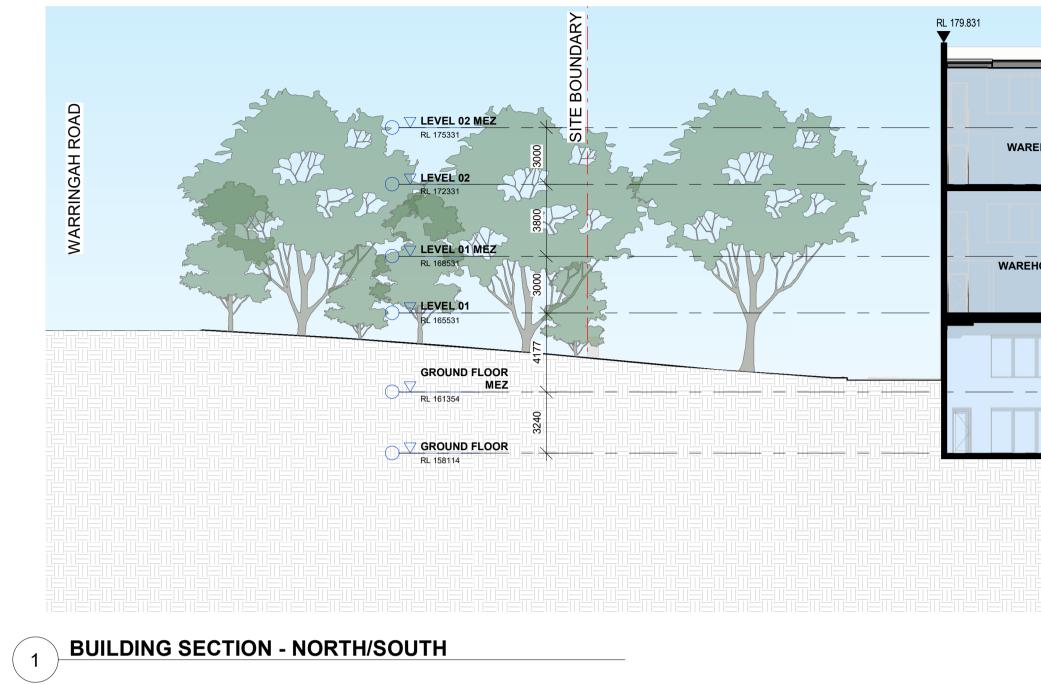

### ABBREVIATION LEGEND

**BG - BOX GUTTER** BOL - BOLLARD **BIKE - BICYCLE** COMM PIT - COMMUNICATIONS PIT **DB - DISTRIBUTION BOARD** EG - EAVES GUTTER ELEC - ELECTRICAL RISER ELEC MP - ELECTRICAL METER PANEL ELEC PIT - ELECTRICAL PIT EOT - END OF TRIP FH - FIRE HYDRANT FHR - FIRE HOSE REEL HW - HOT WATER TANK LD - LOADING DOCK MRV - MEDIUM RIGID VEHICLE MSB - MAIN SWITCH BOARD RD - ROLLER DOOR **RL - RELATIVE LEVEL** SFL - STRUCTURAL FLOOR LEVEL

NOTE: 1. AREAS GIVEN ARE TO BE CONFIRMED BY A REGISTERED SURVEYOR. 2. CAR PARKING AND DRIVE AISLES OMITTED FROM BUILDING AREAS 3. AREAS GIVEN INCLUDE INTERNAL STAIRS AND AMENITIES 4. TOWN PLANNING CONTROLS AND REQUIREMENTS SUBJECT TO REVIEW AND ANALYSIS BY PLANNING CONSULTANT 5. BCA REQUIREMENTS INCLUDING FIRE RATING TO BE CONFIRMED BY BCA CONSULTANT 6. ALL WORK TO COMPLY WITH THE BUILDING CODE OF AUSTRALIA, RELEVANT AS/NZS STANDARDS, AND RELEVANT MANUFACTURES AUTHORITY REQUIREMENTS 7. DRAWINGS TO BE READ IN CONJUNCTION WITH SPECIALIST CONSULTANT DOCUMENTATION AND DETAILS, SPECIFICATION AND ASSOCIATED REPORTS INCLUDING BUT NOT LIMITED TO CIVIL, RD ACCESS EASEMENT. 9.RL'S TO AHD TAKEN FROM REAL SERVE SURVEYORS DOCUMENTATION, SHOWN FOR INFORMATION ONLY. 10.GFA MEASURED IN ACCORDANCE WITH LEP.