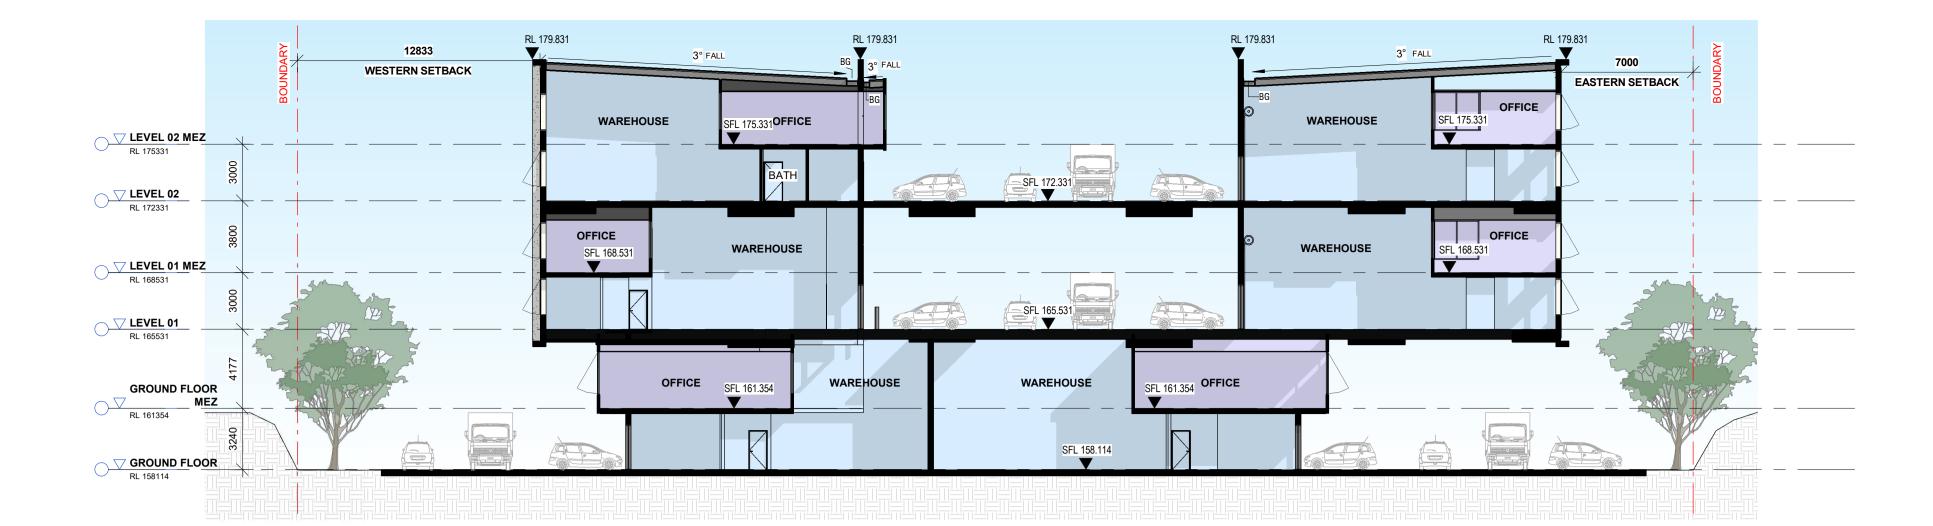

### ABBREVIATION LEGEND

**BG - BOX GUTTER** BOL - BOLLARD **BIKE - BICYCLE** COMM PIT - COMMUNICATIONS PIT **DB - DISTRIBUTION BOARD** EG - EAVES GUTTER ELEC - ELECTRICAL RISER ELEC MP - ELECTRICAL METER PANEL ELEC PIT - ELECTRICAL PIT EOT - END OF TRIP FH - FIRE HYDRANT FHR - FIRE HOSE REEL HW - HOT WATER TANK LD - LOADING DOCK MRV - MEDIUM RIGID VEHICLE MSB - MAIN SWITCH BOARD RD - ROLLER DOOR **RL - RELATIVE LEVEL** SFL - STRUCTURAL FLOOR LEVEL

NOTE: 1. AREAS GIVEN ARE TO BE CONFIRMED BY A REGISTERED SURVEYOR. 2. CAR PARKING AND DRIVE AISLES OMITTED FROM BUILDING AREAS 3. AREAS GIVEN INCLUDE INTERNAL STAIRS AND AMENITIES 4. TOWN PLANNING CONTROLS AND REQUIREMENTS SUBJECT TO REVIEW AND ANALYSIS BY PLANNING CONSULTANT 5. BCA REQUIREMENTS INCLUDING FIRE RATING TO BE CONFIRMED BY BCA CONSULTANT 6. ALL WORK TO COMPLY WITH THE BUILDING CODE OF AUSTRALIA, RELEVANT AS/NZS STANDARDS, AND RELEVANT MANUFACTURES AUTHORITY REQUIREMENTS 7. DRAWINGS TO BE READ IN CONJUNCTION WITH SPECIALIST CONSULTANT DOCUMENTATION AND DETAILS, SPECIFICATION AND ASSOCIATED REPORTS INCLUDING BUT NOT LIMITED TO CIVIL, RD ACCESS EASEMENT. 9.RL'S TO AHD TAKEN FROM REAL SERVE SURVEYORS DOCUMENTATION, SHOWN FOR INFORMATION ONLY. 10.GFA MEASURED IN ACCORDANCE WITH LEP.