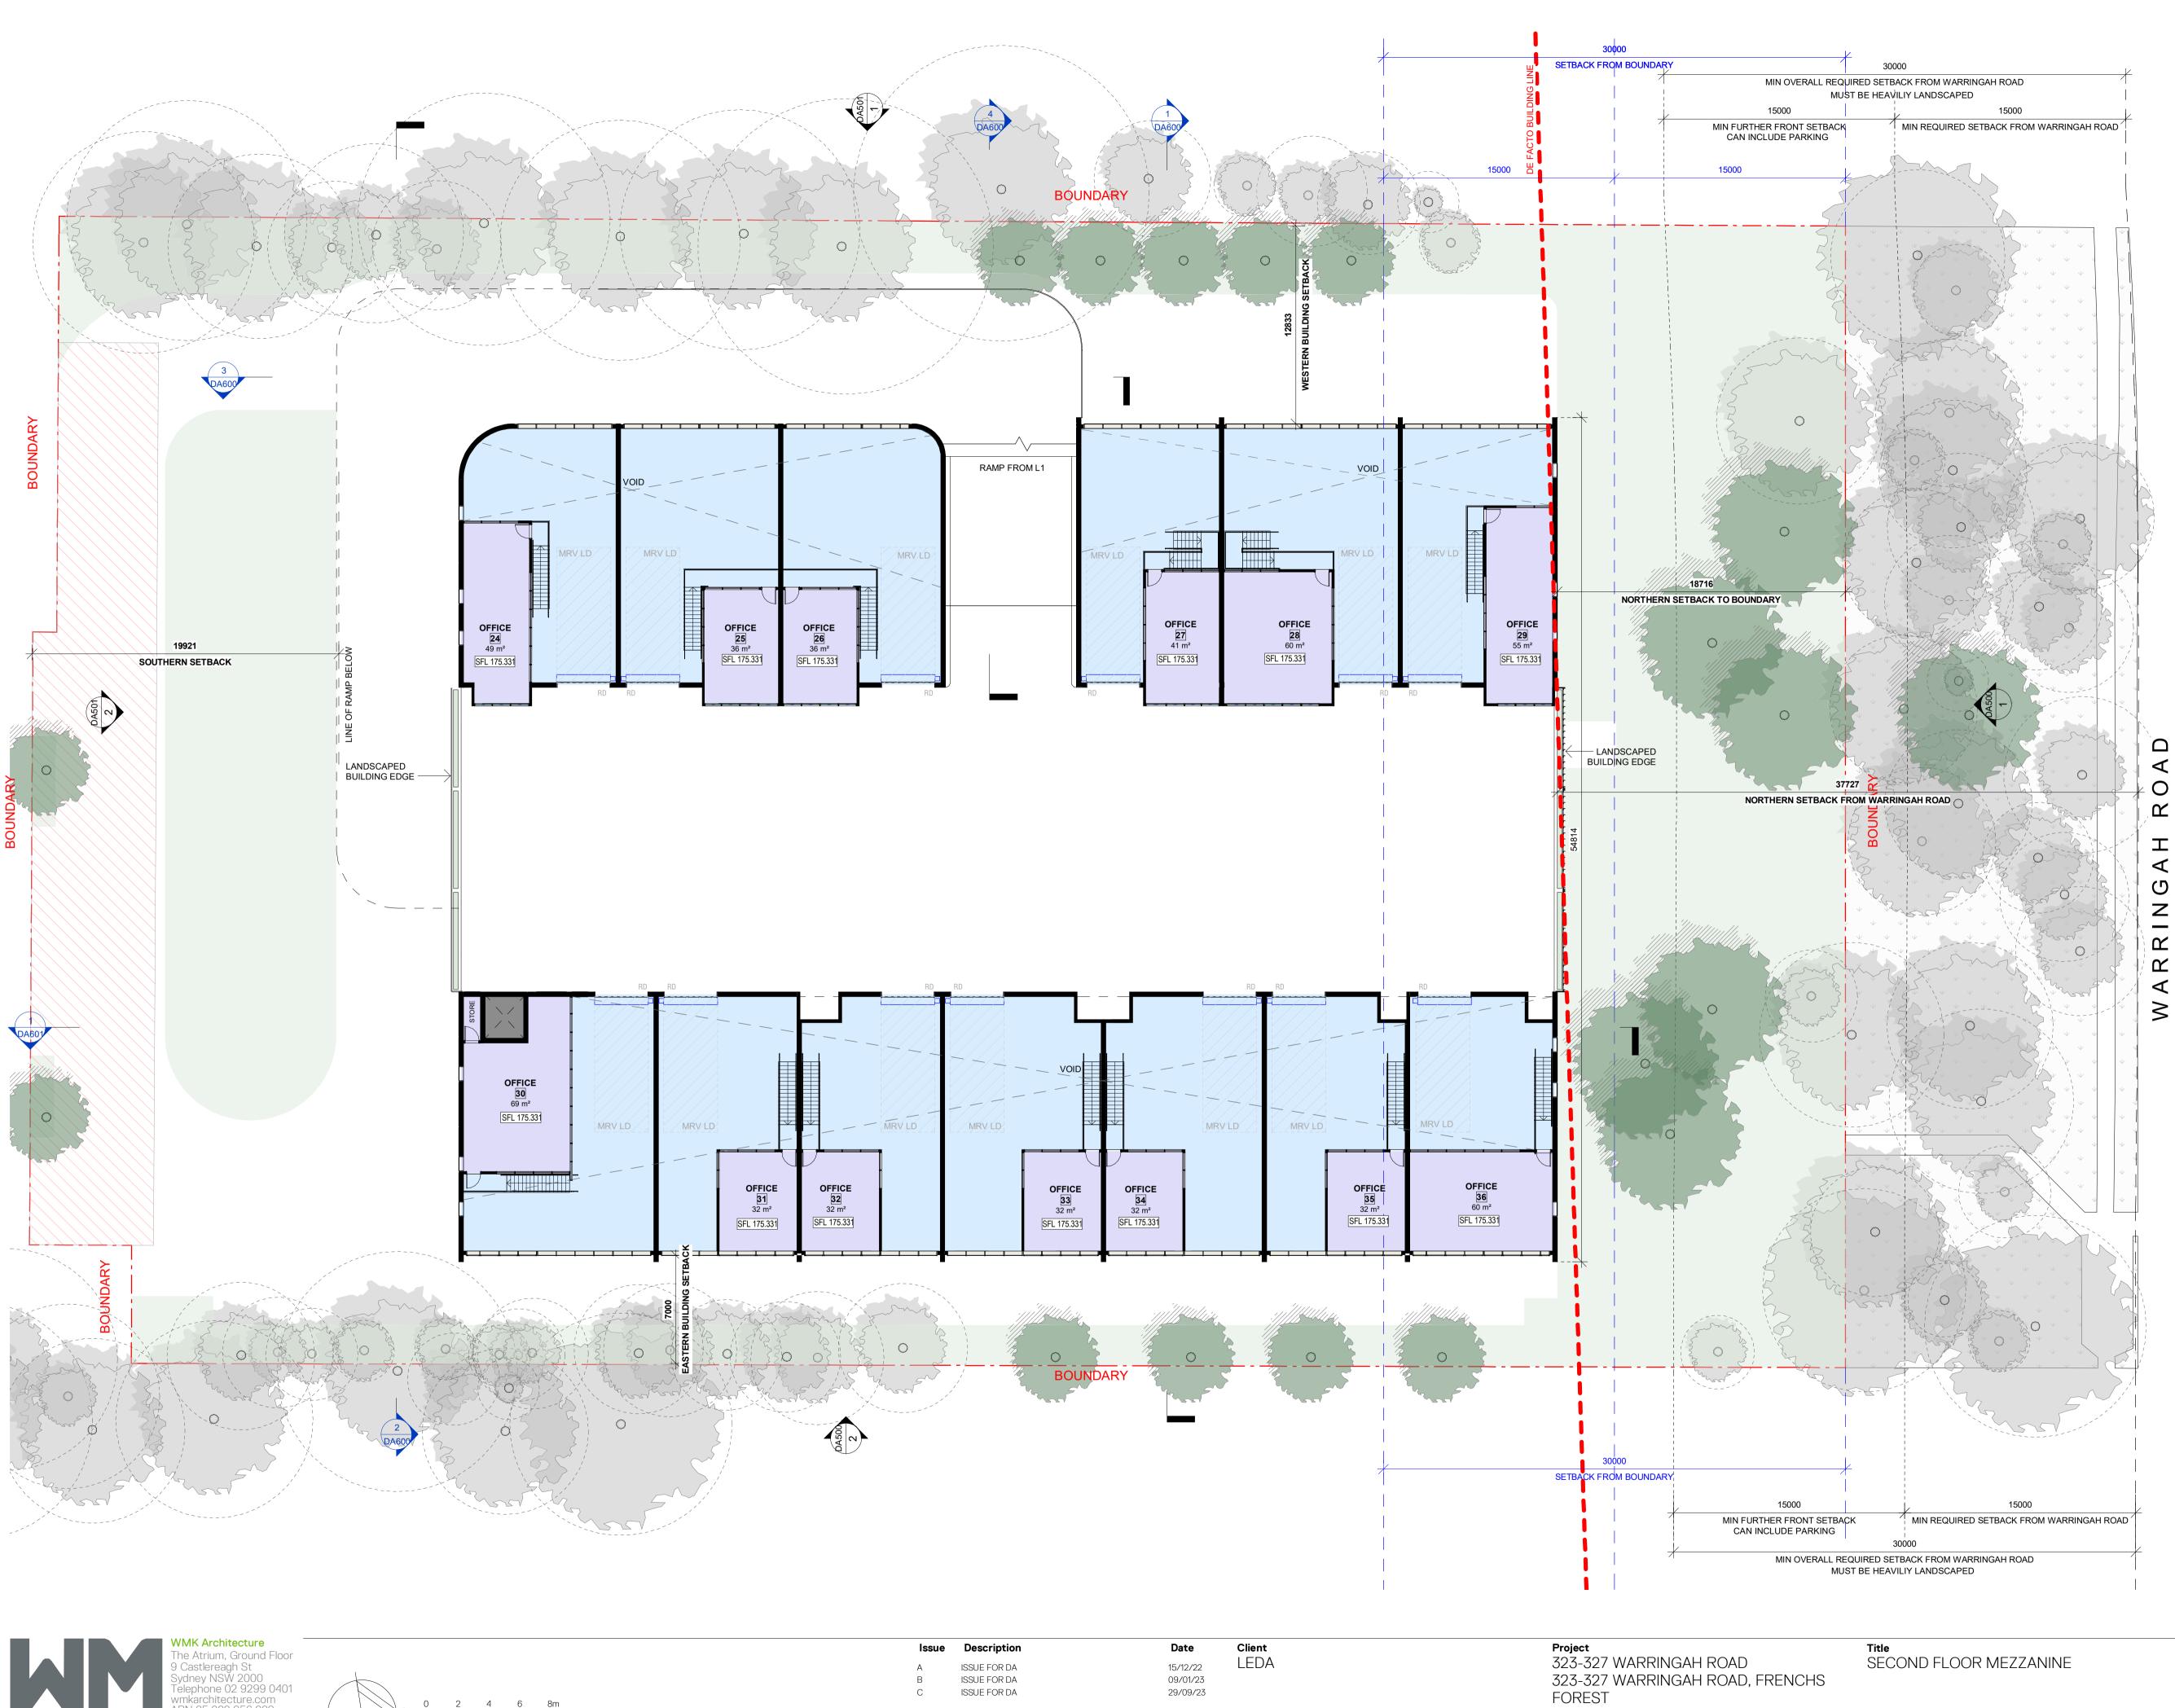

### <u>LEGEND</u> EXISTING TREE 2 O PROPOSED TREE

LANDSCAPING (DEEP SOIL PLANTING) **REFER TO DA106 - ROOF PLAN** 

LANDSCAPING **BEYOND SITE BOUNDARY** 

COMMON AREA

SERVICE ROOM

VERTICAL CIRCULATION

WAREHOUSE

NOTES

ALL AREAS QUOTED ARE APPROXIMATE ONLY. FOR ACCURATE AREA MEASUREMENTS, A LICENSED SURVEYOR MUST BE ENGAGED TO REVIEW DIMENSIONS.

REFER TO THE COVER SHEET DA000 FOR COMPLIANCE NOTES

FOR APPROVAL Issue

С

A1

RC

Drawing Size

Drawn By

Drawing No. DA104 Scale 1:200 Project No. 21143

Dimensioned Drawings to take precedence over scaling. Contractor to verify all dimensions on site before construction. All inconsistencies to be reported to the Architect immediately. This drawing and its contents remain the copyright of WMK Architecture Pty Ltd ©