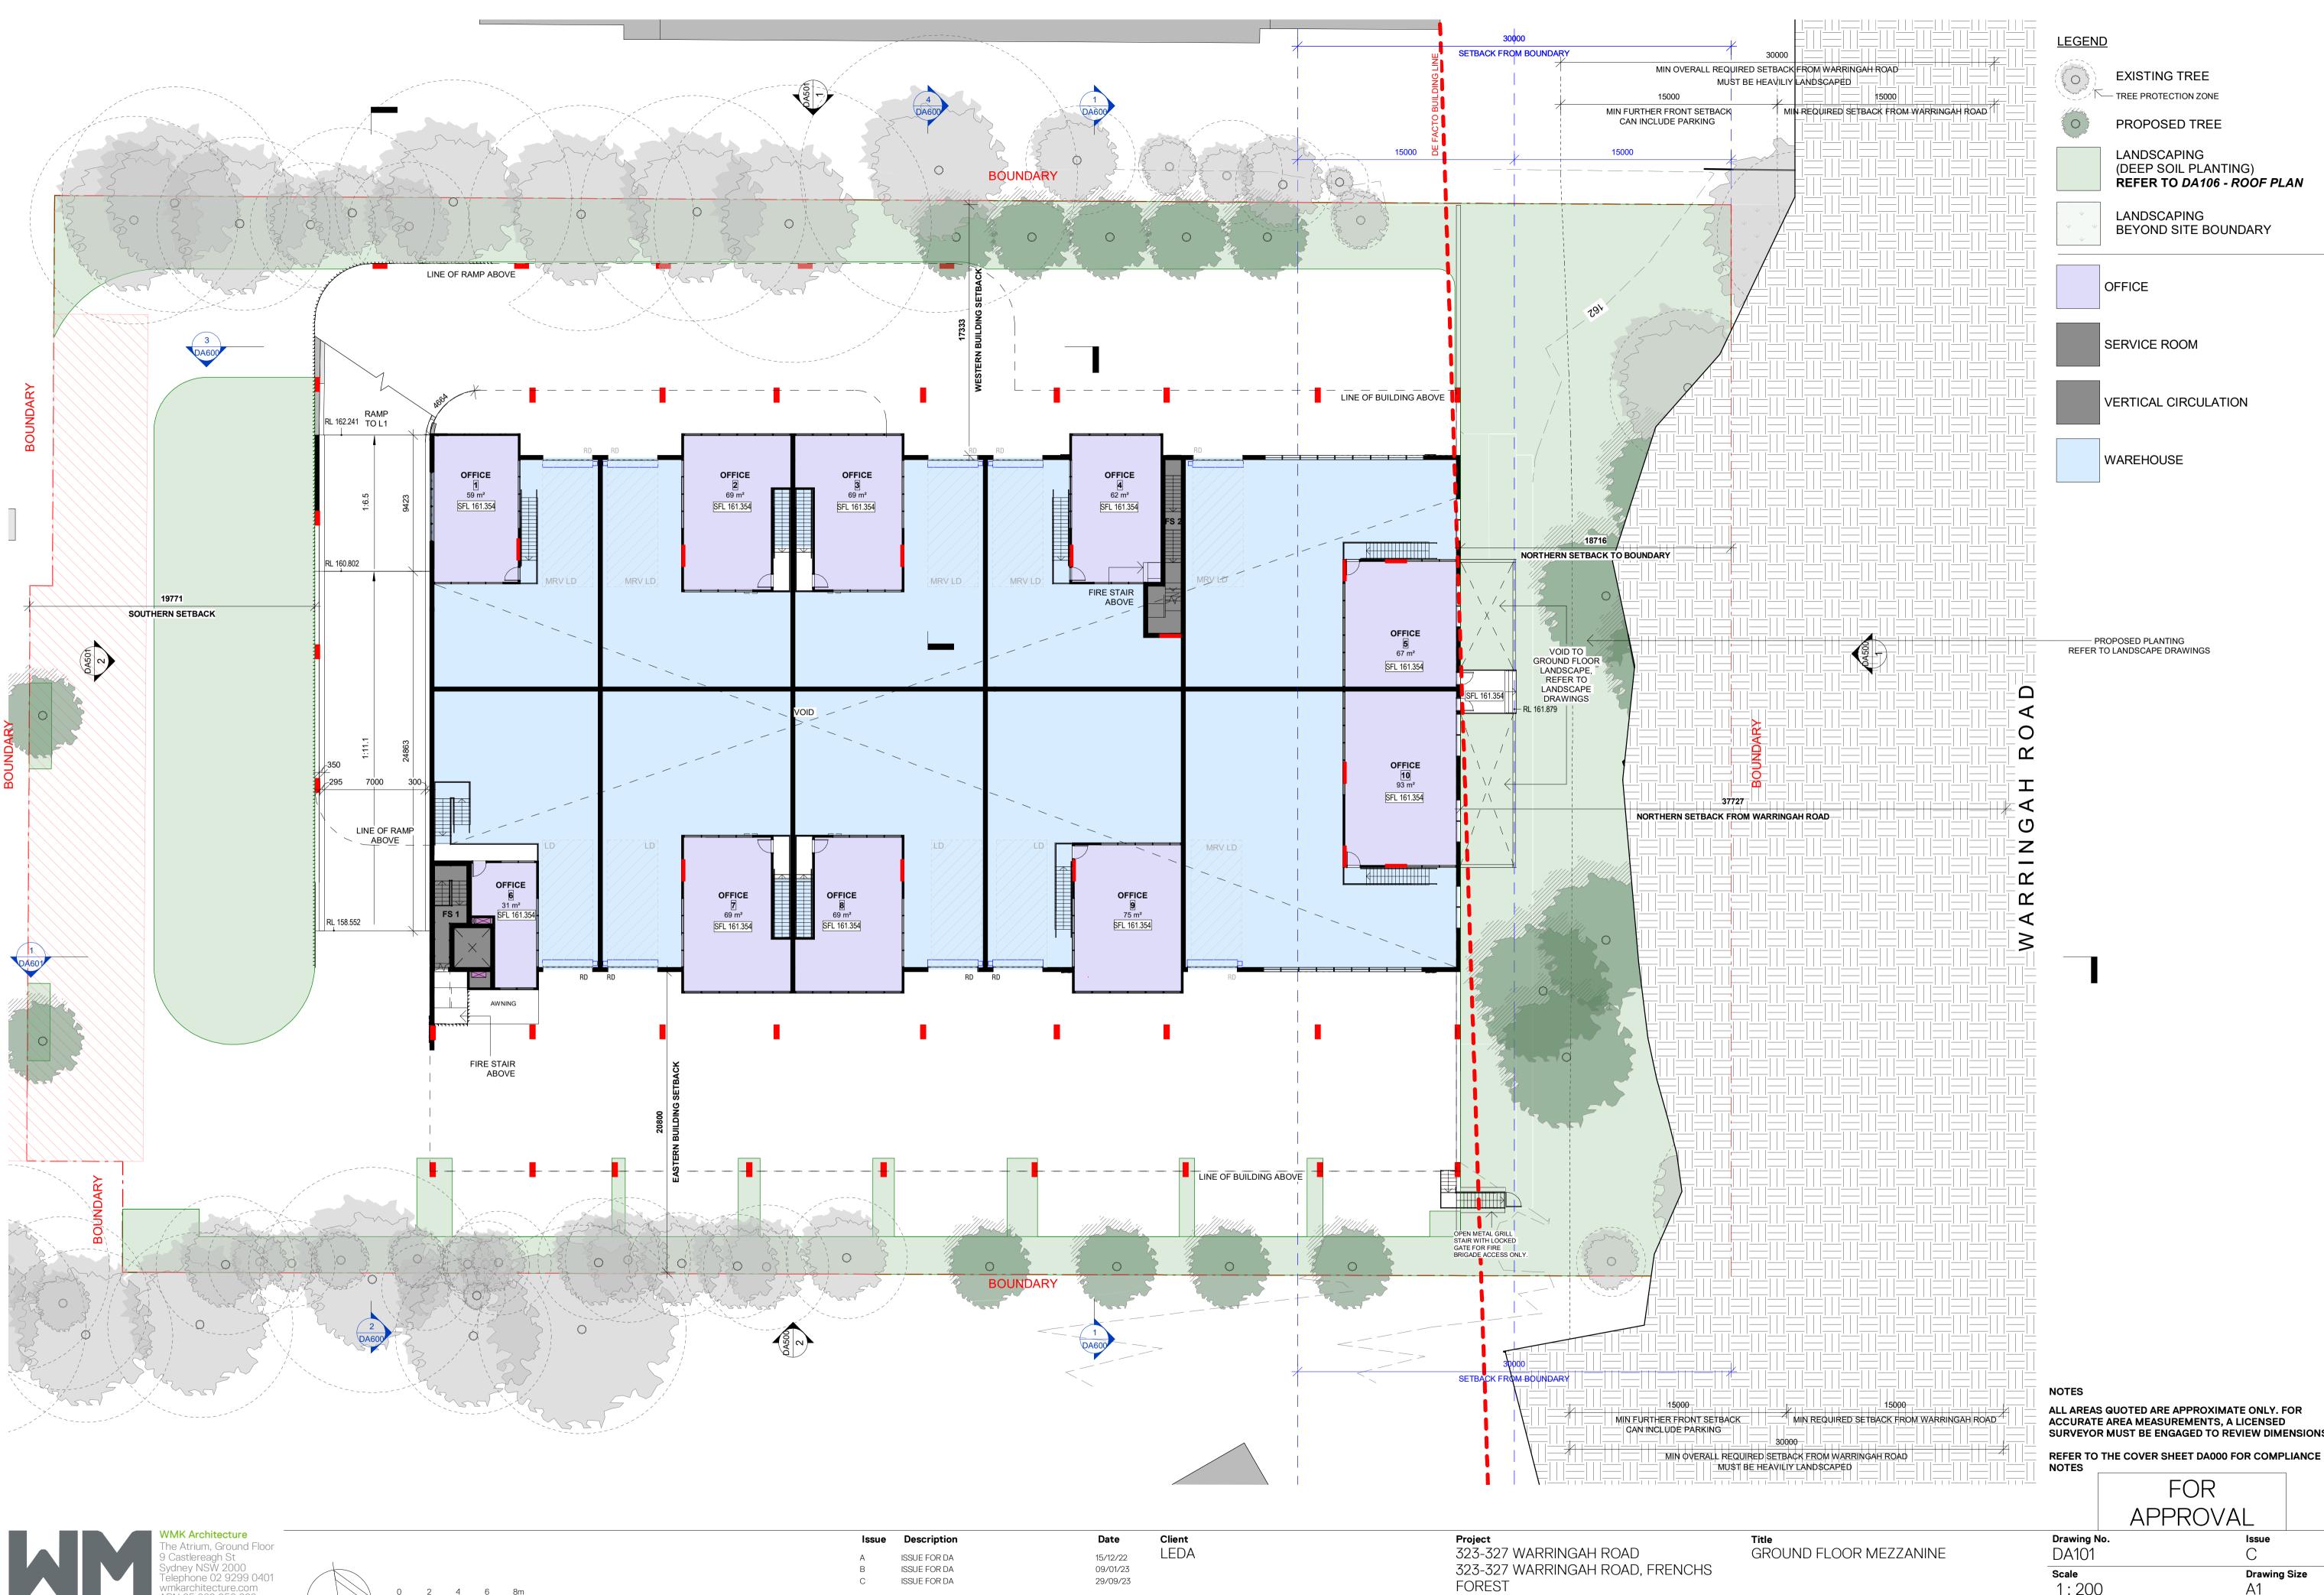

COMMON AREA

SERVICE ROOM

VERTICAL CIRCULATION

WAREHOUSE

NOTES

ALL AREAS QUOTED ARE APPROXIMATE ONLY. FOR ACCURATE AREA MEASUREMENTS, A LICENSED SURVEYOR MUST BE ENGAGED TO REVIEW DIMENSIONS.

REFER TO THE COVER SHEET DA000 FOR COMPLIANCE NOTES

FOR APPROVAL

lssue С Drawing Size A1 Drawn By RC

GROUND FLOOR PLAN

Drawing No. DA100 Scale 1:200 Project No. 21143

Dimensioned Drawings to take precedence over scaling. Contractor to verify all dimensions on site before construction. All inconsistencies to be reported to the Architect immediately. This drawing and its contents remain the copyright of WMK Architecture Pty Ltd ©

## <u>LEGEND</u>

EXISTING TREE 

PROPOSED TREE

LANDSCAPING (DEEP SOIL PLANTING) **REFER TO DA106 - ROOF PLAN** 

LANDSCAPING (NON-DEEP SOIL)

LANDSCAPING **BEYOND SITE BOUNDARY** 

BUILDING FOOTPRINT 2679m<sup>2</sup>