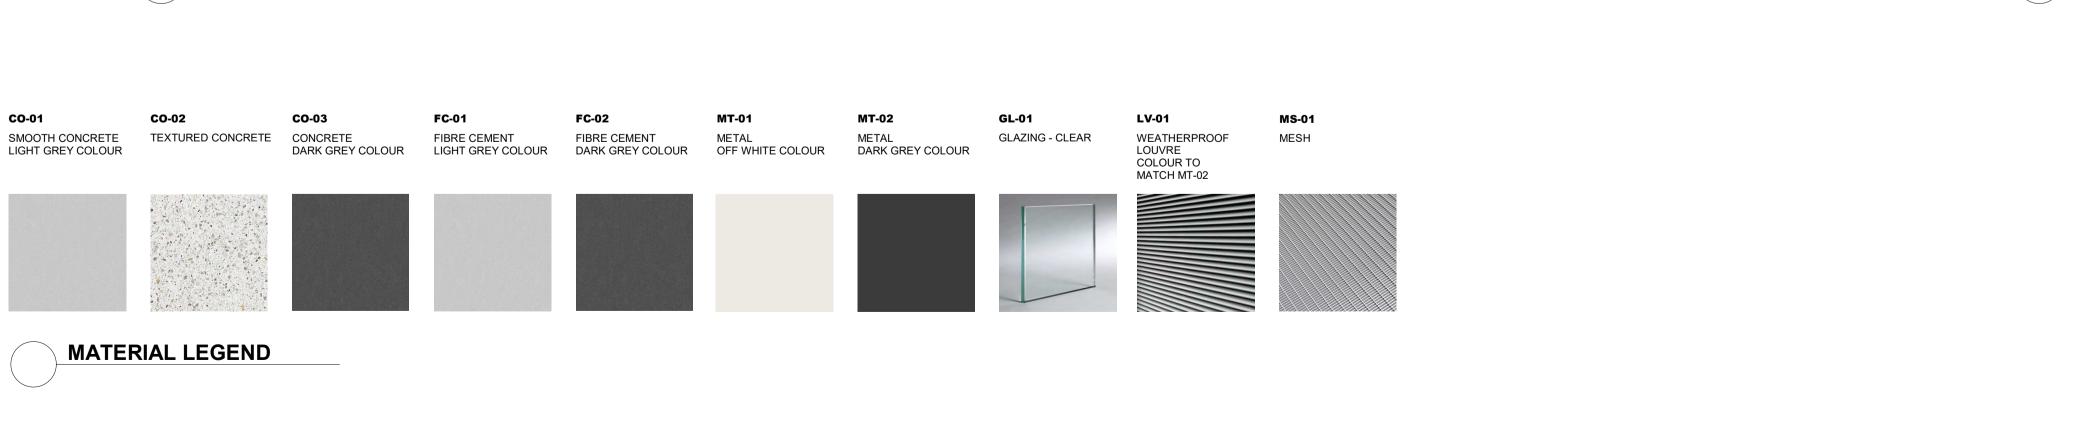

### ABBREVIATION LEGEND

**BG - BOX GUTTER** BOL - BOLLARD **BIKE - BICYCLE** COMM PIT - COMMUNICATIONS PIT **DB - DISTRIBUTION BOARD** EG - EAVES GUTTER ELEC - ELECTRICAL RISER ELEC MP - ELECTRICAL METER PANEL ELEC PIT - ELECTRICAL PIT EOT - END OF TRIP FH - FIRE HYDRANT FHR - FIRE HOSE REEL HW - HOT WATER TANK LD - LOADING DOCK MRV - MEDIUM RIGID VEHICLE MSB - MAIN SWITCH BOARD RD - ROLLER DOOR **RL - RELATIVE LEVEL** SFL - STRUCTURAL FLOOR LEVEL