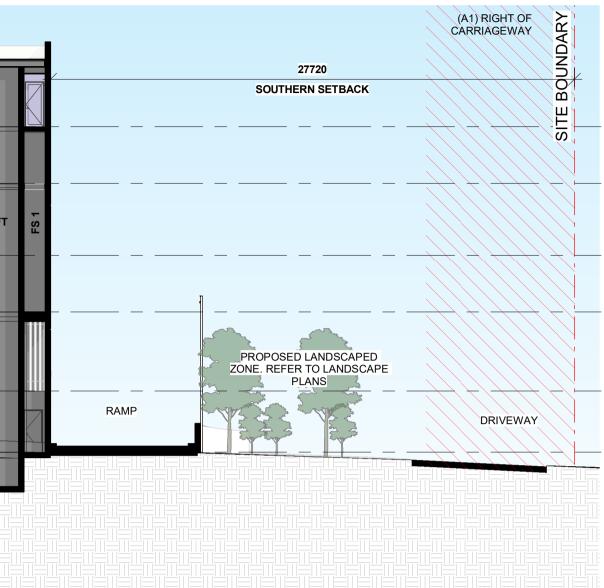

## WARRINGAH ROAD

Dimensioned Drawings to take precedence over scaling. Contractor to verify all dimensions on site before construction. All inconsistencies to be reported to the Architect immediately. This drawing and its contents remain the copyright of WMK Architecture Pty Ltd ©

SITE PLAN & SITE ANALYSIS

NOTES ALL AREAS QUOTED ARE APPROXIMATE ONLY. FOR ACCURATE AREA MEASUREMENTS, A LICENSED SURVEYOR MUST BE ENGAGED TO REVIEW DIMENSIONS.

REFER TO THE COVER SHEET DA000 FOR COMPLIANCE NOTES