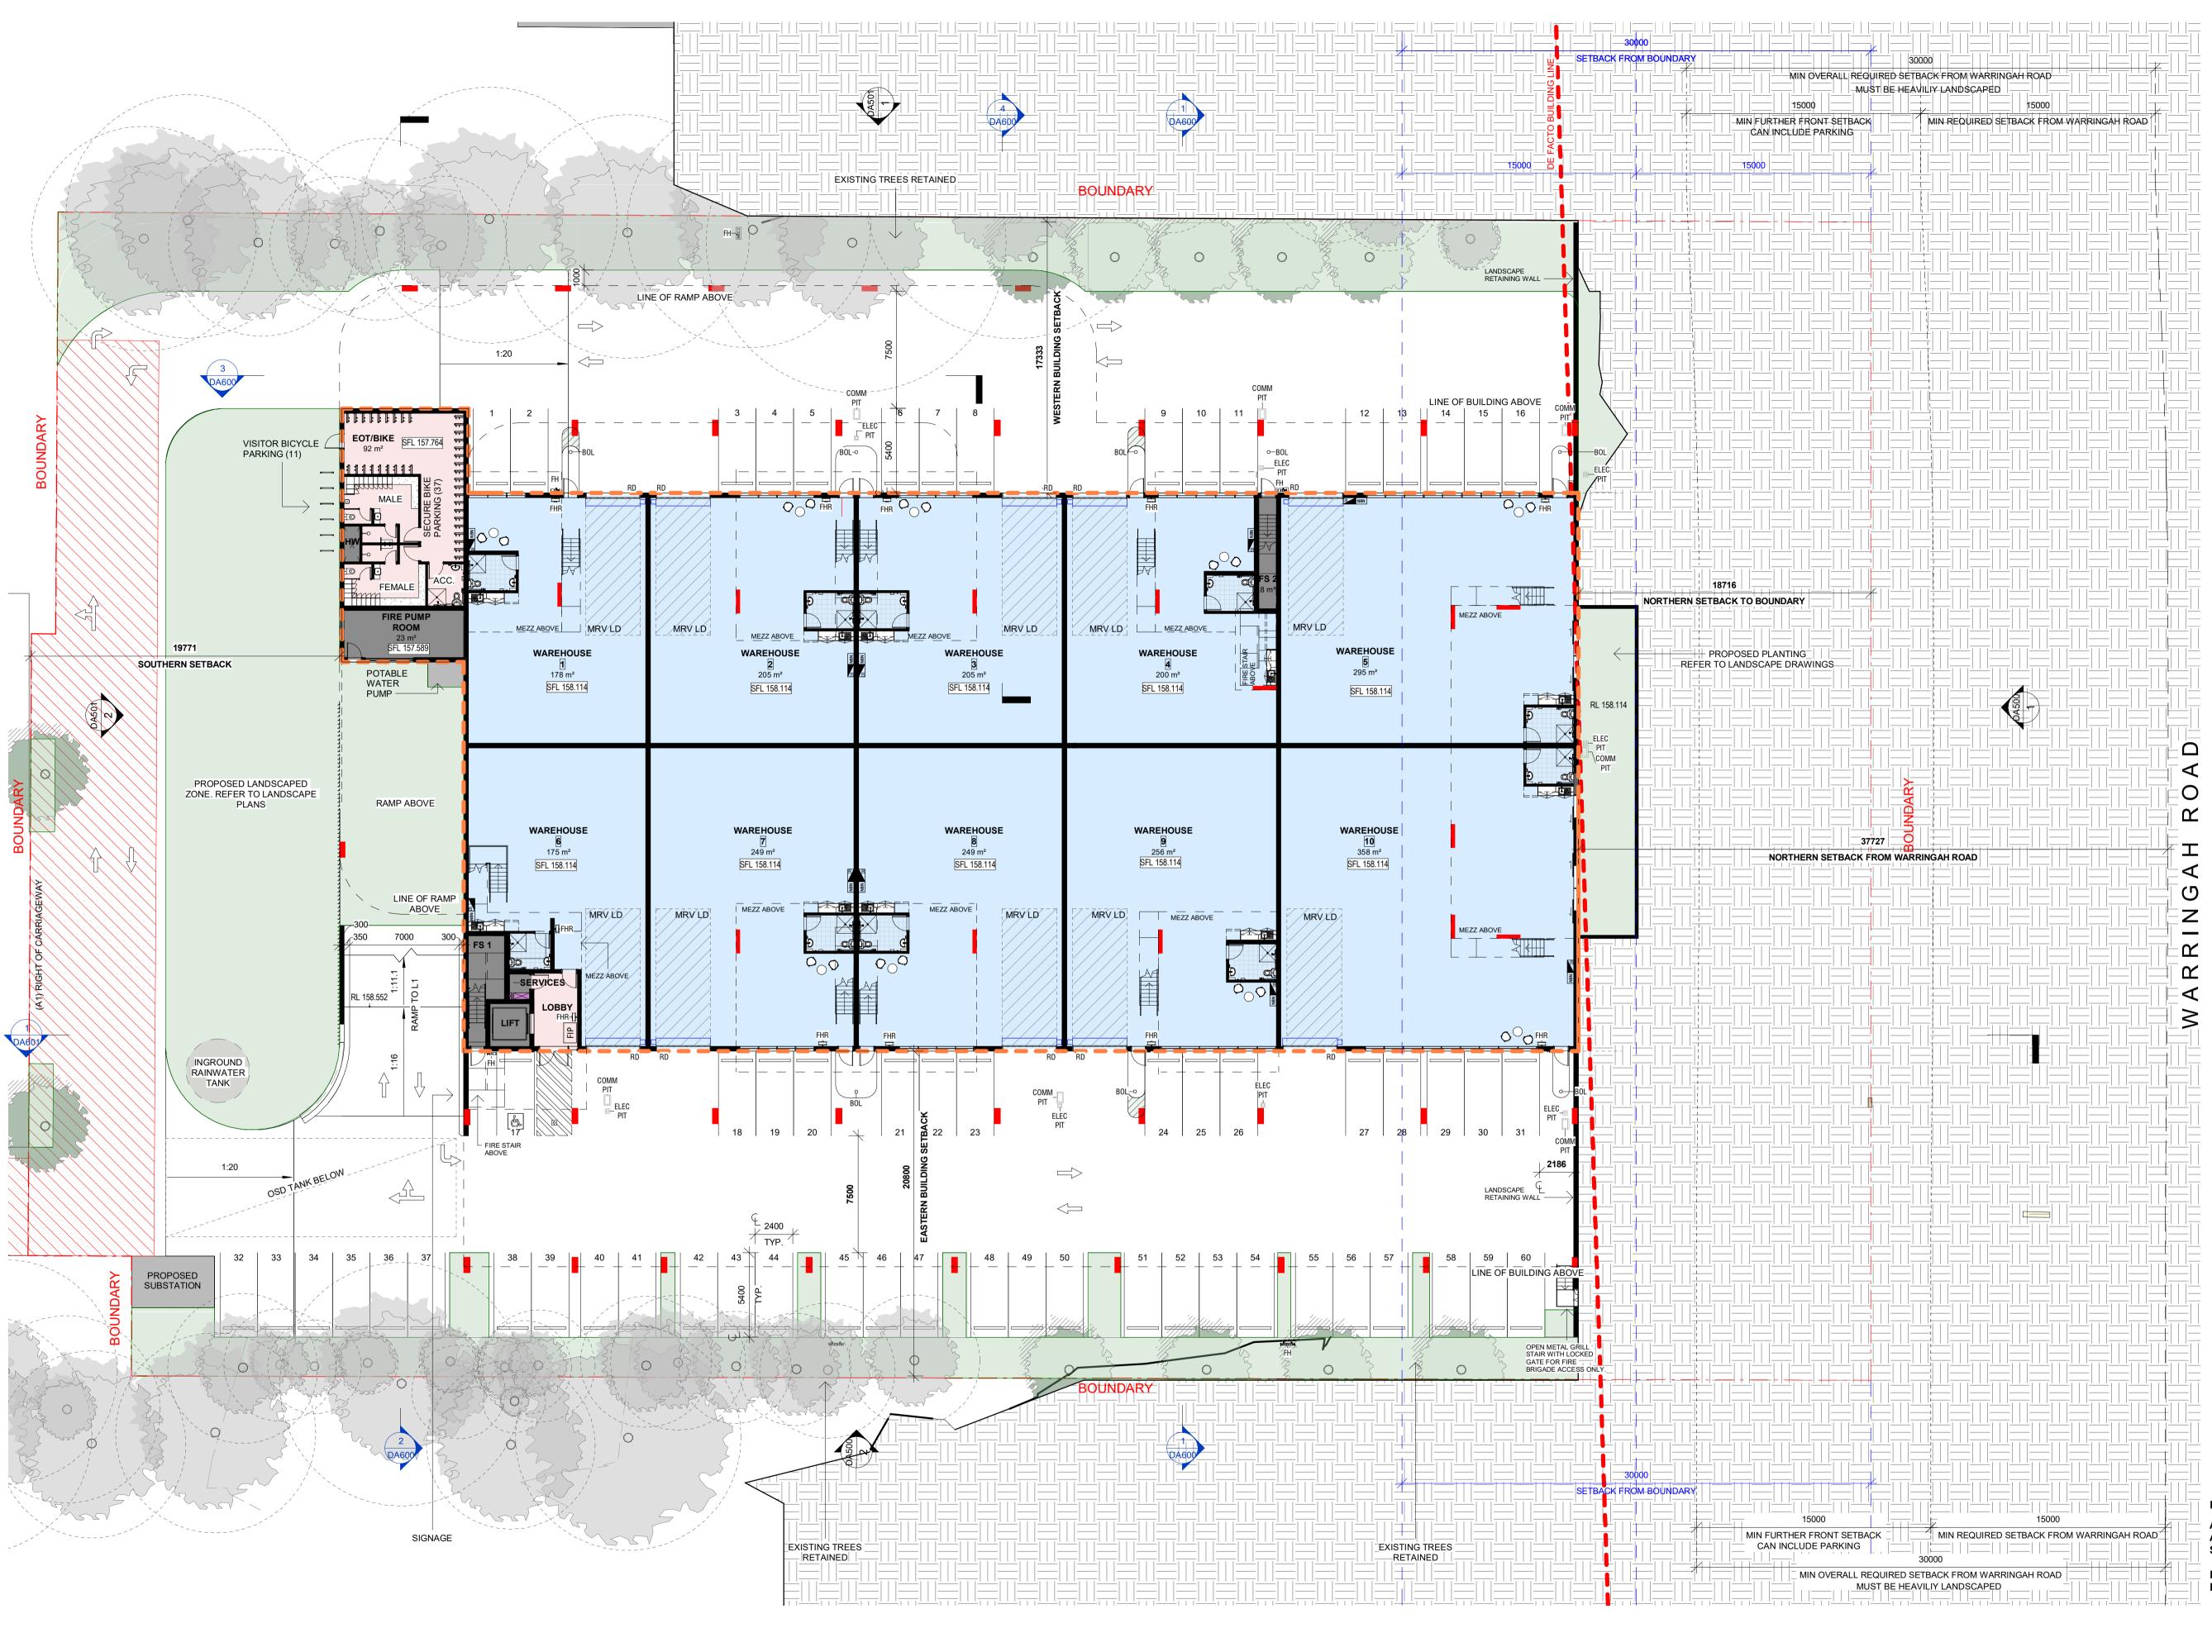

SITE PLAN & SITE ANALYSIS

NOTES ALL AREAS QUOTED ARE APPROXIMATE ONLY. FOR ACCURATE AREA MEASUREMENTS, A LICENSED SURVEYOR MUST BE ENGAGED TO REVIEW DIMENSIONS.

REFER TO THE COVER SHEET DA000 FOR COMPLIANCE NOTES

FOR APPROVAL

Drawing No. DA001 Scale 1:500 Project No. 21143

CAD Reference 29/09/2023 3:09:37 PM

lssue С Drawing Size A1 Drawn By RC

SURVEY PROVIDED BY CLIENT ON 05.09.2022, REVISION B

SURVEY PROVIDED BY: REAL SERVE SITE: LOT 21 IN DP 881819 BEING NO. 323-327 WARRINGAH ROAD, FRENCHS FOREST NSW 2086 REFERENCE: 83225AH DATED: 05.09.2022

### ABBREVIATION LEGEND

**BG - BOX GUTTER** BOL - BOLLARD **BIKE - BICYCLE** COMM PIT - COMMUNICATIONS PIT **DB - DISTRIBUTION BOARD** EG - EAVES GUTTER ELEC - ELECTRICAL RISER ELEC MP - ELECTRICAL METER PANEL ELEC PIT - ELECTRICAL PIT EOT - END OF TRIP FH - FIRE HYDRANT FHR - FIRE HOSE REEL HW - HOT WATER TANK LD - LOADING DOCK MRV - MEDIUM RIGID VEHICLE MSB - MAIN SWITCH BOARD RD - ROLLER DOOR **RL - RELATIVE LEVEL** SFL - STRUCTURAL FLOOR LEVEL

NOTE: 1. AREAS GIVEN ARE TO BE CONFIRMED BY A REGISTERED SURVEYOR. 2. CAR PARKING AND DRIVE AISLES OMITTED FROM BUILDING AREAS 3. AREAS GIVEN INCLUDE INTERNAL STAIRS AND AMENITIES 4. TOWN PLANNING CONTROLS AND REQUIREMENTS SUBJECT TO REVIEW AND ANALYSIS BY PLANNING CONSULTANT 5. BCA REQUIREMENTS INCLUDING FIRE RATING TO BE CONFIRMED BY BCA CONSULTANT 6. ALL WORK TO COMPLY WITH THE BUILDING CODE OF AUSTRALIA, RELEVANT AS/NZS STANDARDS, AND RELEVANT MANUFACTURES AUTHORITY REQUIREMENTS 7. DRAWINGS TO BE READ IN CONJUNCTION WITH SPECIALIST CONSULTANT DOCUMENTATION AND DETAILS, SPECIFICATION AND ASSOCIATED REPORTS INCLUDING BUT NOT LIMITED TO CIVIL, RD ACCESS EASEMENT. 9.RL'S TO AHD TAKEN FROM REAL SERVE SURVEYORS DOCUMENTATION, SHOWN FOR INFORMATION ONLY. 10.GFA MEASURED IN ACCORDANCE WITH LEP.