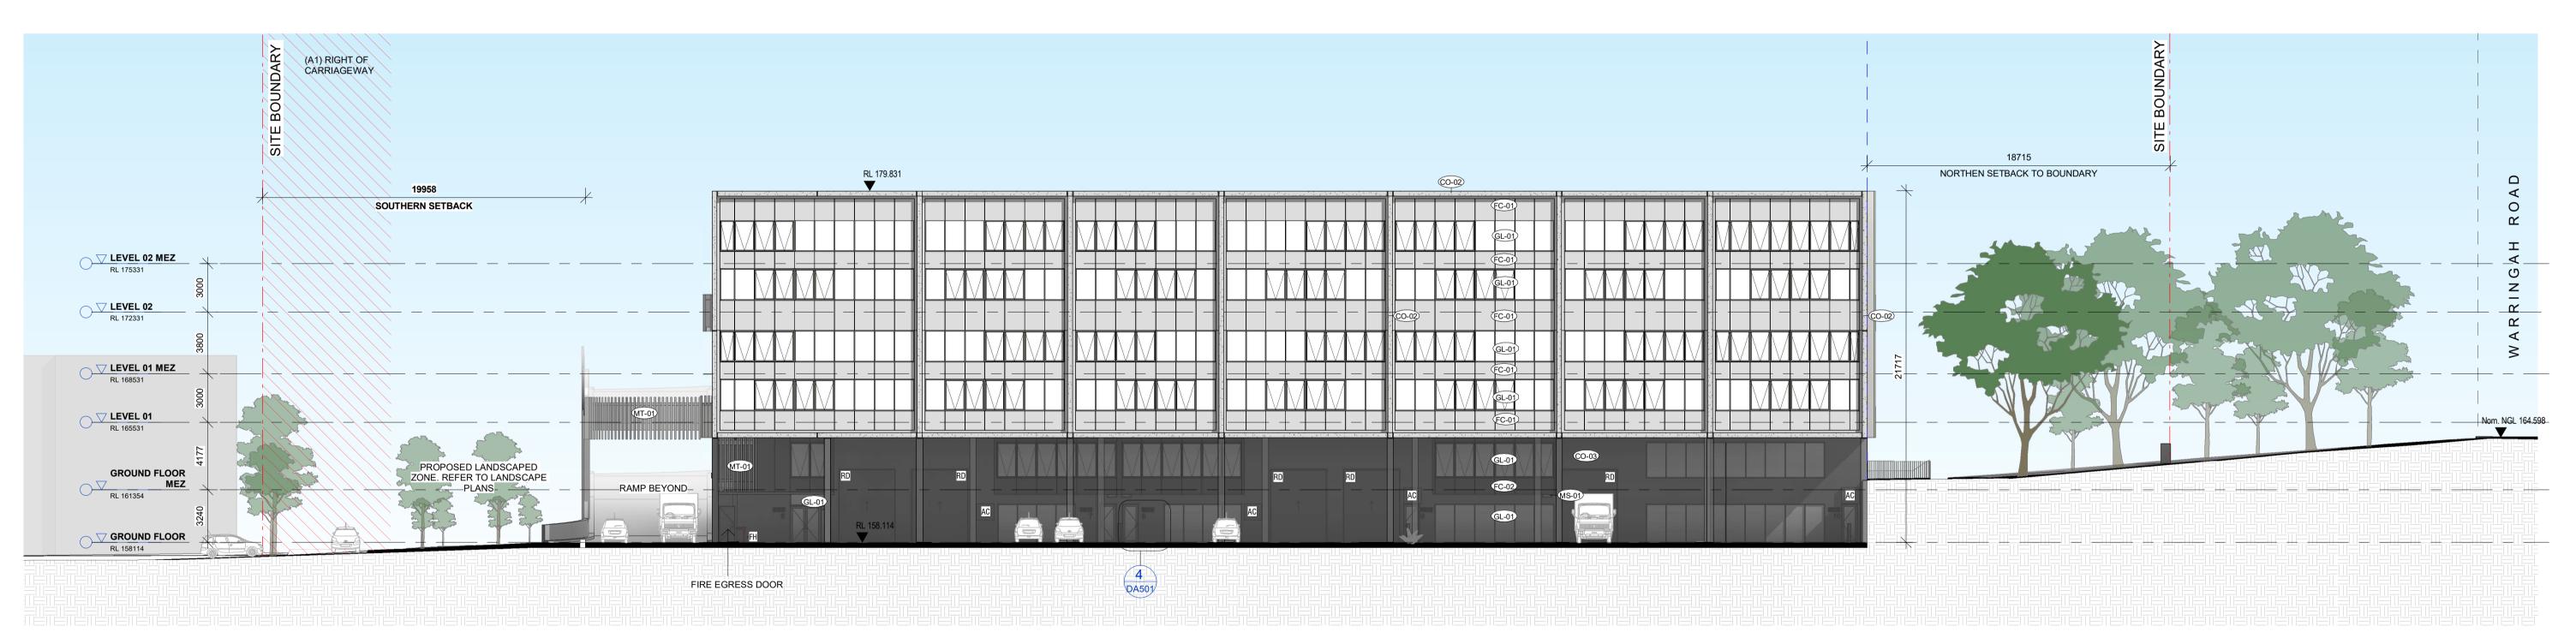

## WARRINGAH ROAD

Dimensioned Drawings to take precedence over scaling. Contractor to verify all dimensions on site before construction. All inconsistencies to be reported to the Architect immediately. This drawing and its contents remain the copyright of WMK Architecture Pty Ltd ©

FIRE EGRESS DOOR

lssue Description ISSUE FOR DA Α ISSUE FOR DA В ISSUE FOR DA С

Date 15/12/22 09/01/23 29/09/23

Client LEDA

Project 323-327 WARRINGAH ROAD 323-327 WARRINGAH ROAD, FRENCHS FOREST

Title

NOTES

ALL AREAS QUOTED ARE APPROXIMATE ONLY. FOR ACCURATE AREA MEASUREMENTS, A LICENSED SURVEYOR MUST BE ENGAGED TO REVIEW DIMENSIONS.

REFER TO THE COVER SHEET DA000 FOR COMPLIANCE NOTES

FOR APPROVAL Drawing No. Issue С Drawing Size As indicated A1 **Project No.** 21143 Drawn By RC

SOUTH & WEST ELEVATION

Dimensioned Drawings to take precedence over scaling. Contractor to verify all dimensions on site before construction. All inconsistencies to be reported to the Architect immediately. This drawing and its contents remain the copyright of WMK Architecture Pty Ltd ©

CAD Reference 29/09/2023 3:13:10 PM

DA501

Scale

2
4
6
8m

Image: Im

IssueDescriptionAISSUE FOR DABISSUE FOR DACISSUE FOR DA

**Date** 15/12/22 09/01/23 29/09/23

**Client** LEDA Project 323-327 WARRINGAH ROAD 323-327 WARRINGAH ROAD, FRENCHS FOREST