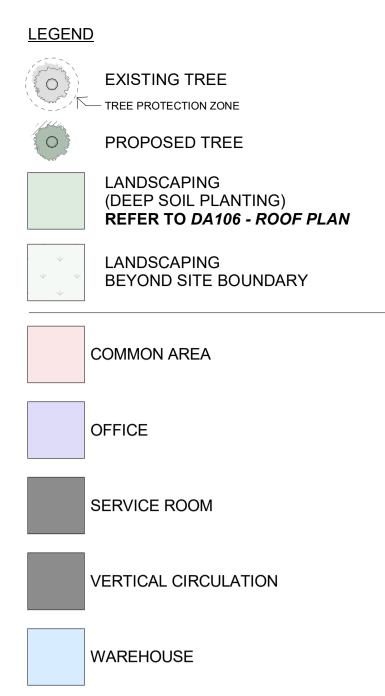

## <u>LEGEND</u>

EXISTING TREE 

PROPOSED TREE

LANDSCAPING (DEEP SOIL PLANTING) **REFER TO DA106 - ROOF PLAN** 

LANDSCAPING (NON-DEEP SOIL)

LANDSCAPING **BEYOND SITE BOUNDARY** 

BUILDING FOOTPRINT 2679m<sup>2</sup>

COMMON AREA

SERVICE ROOM

VERTICAL CIRCULATION

WAREHOUSE

NOTES

ALL AREAS QUOTED ARE APPROXIMATE ONLY. FOR ACCURATE AREA MEASUREMENTS, A LICENSED SURVEYOR MUST BE ENGAGED TO REVIEW DIMENSIONS.

REFER TO THE COVER SHEET DA000 FOR COMPLIANCE NOTES

### <u>LEGEND</u> EXISTING TREE 2 O PROPOSED TREE

LANDSCAPING (DEEP SOIL PLANTING) **REFER TO DA106 - ROOF PLAN** 

LANDSCAPING **BEYOND SITE BOUNDARY** 

COMMON AREA

SERVICE ROOM

VERTICAL CIRCULATION

WAREHOUSE