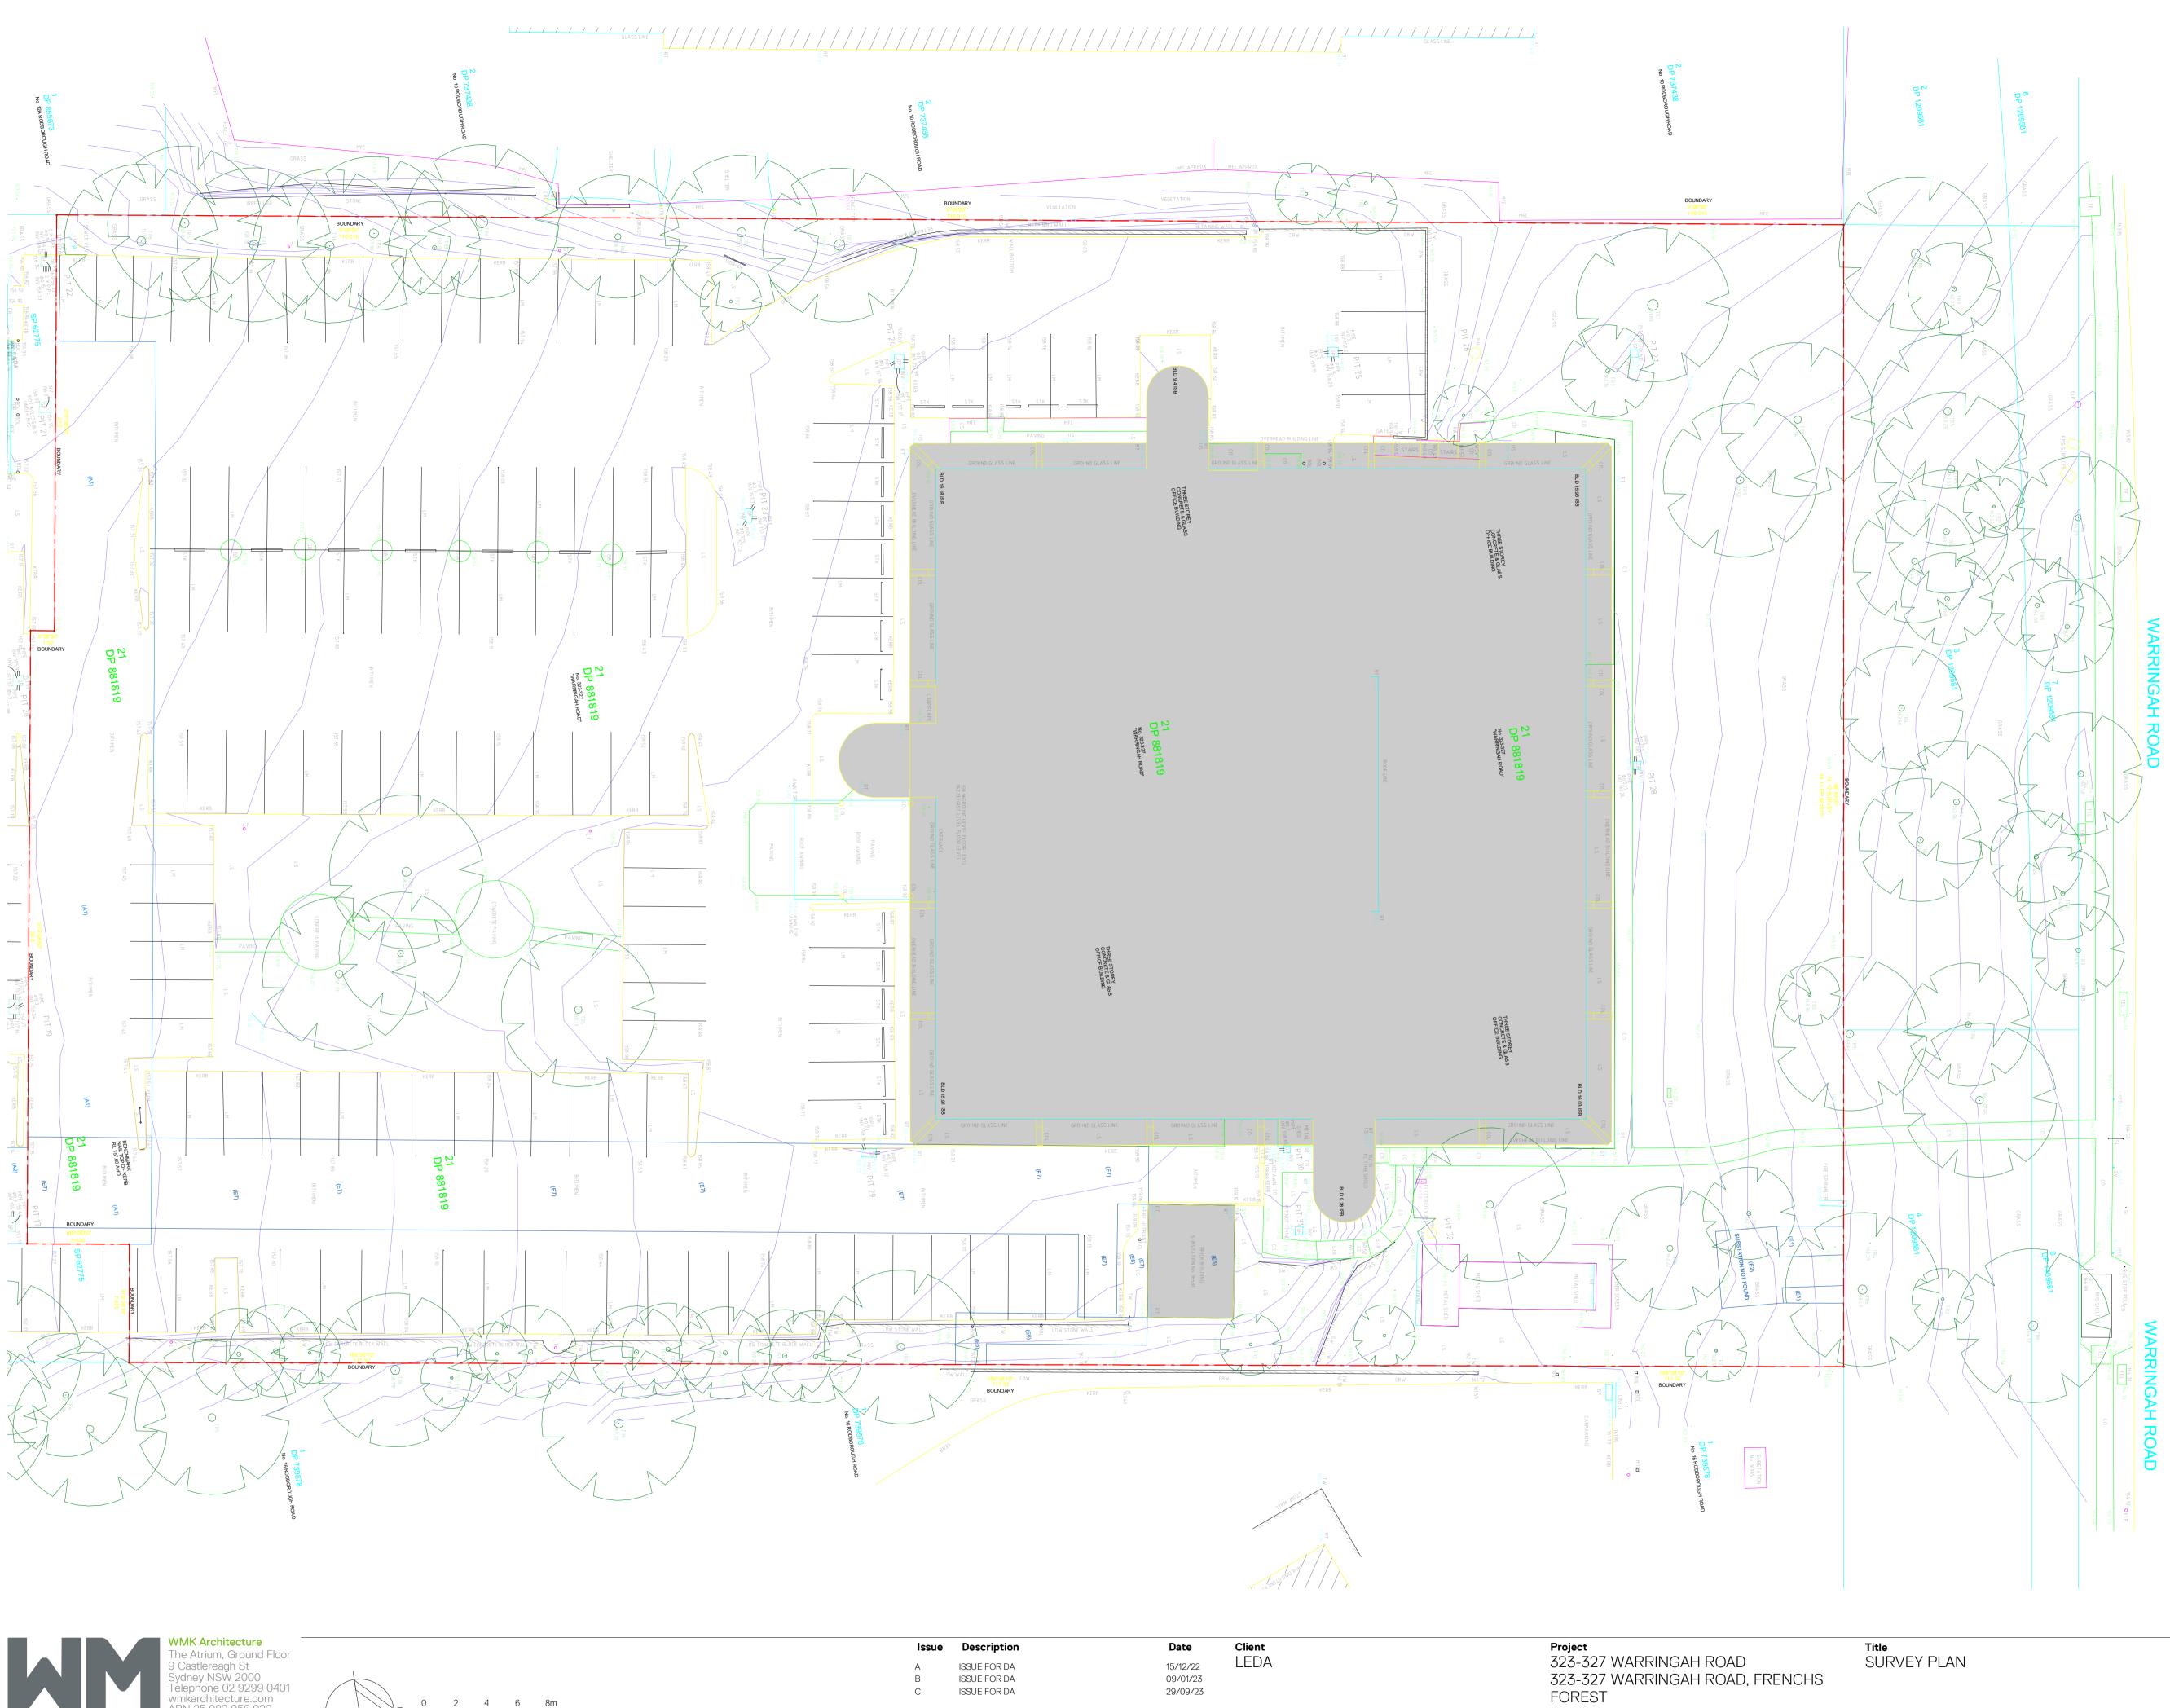

SITE PLAN & SITE ANALYSIS

NOTES ALL AREAS QUOTED ARE APPROXIMATE ONLY. FOR ACCURATE AREA MEASUREMENTS, A LICENSED SURVEYOR MUST BE ENGAGED TO REVIEW DIMENSIONS.

REFER TO THE COVER SHEET DA000 FOR COMPLIANCE NOTES

FOR APPROVAL

Drawing No. DA001 Scale 1:500 Project No. 21143

CAD Reference 29/09/2023 3:09:37 PM

lssue С Drawing Size A1 Drawn By RC

SURVEY PROVIDED BY CLIENT ON 05.09.2022, REVISION B

SURVEY PROVIDED BY: REAL SERVE SITE: LOT 21 IN DP 881819 BEING NO. 323-327 WARRINGAH ROAD, FRENCHS FOREST NSW 2086 REFERENCE: 83225AH DATED: 05.09.2022

NOTES

ALL AREAS QUOTED ARE APPROXIMATE ONLY. FOR ACCURATE AREA MEASUREMENTS, A LICENSED SURVEYOR MUST BE ENGAGED TO REVIEW DIMENSIONS.

REFER TO THE COVER SHEET DA000 FOR COMPLIANCE NOTES

FOR APPROVAL lssue