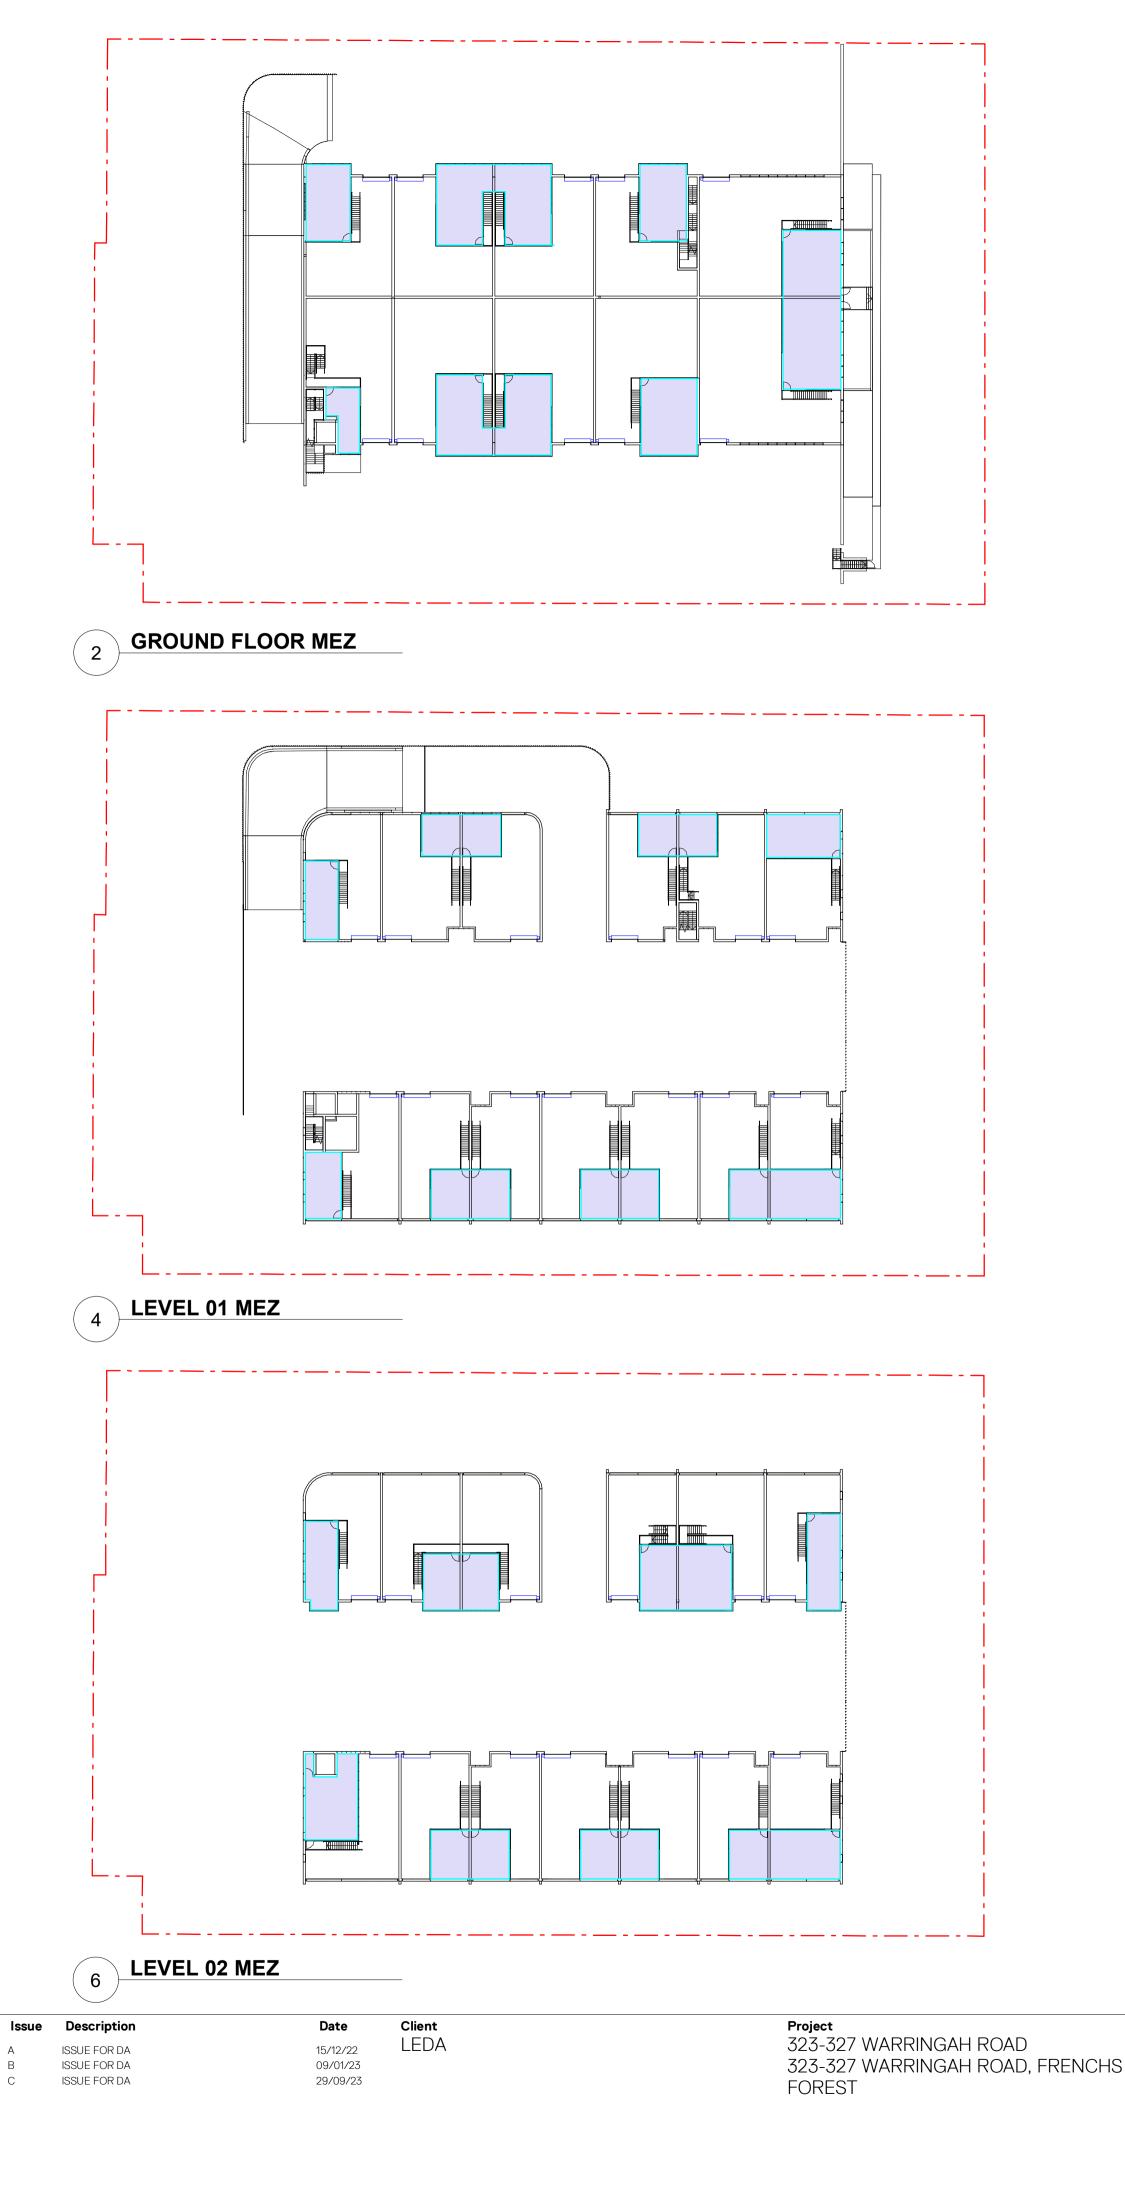

COMMON AREA

SERVICE ROOM

VERTICAL CIRCULATION

WAREHOUSE

NOTES

ALL AREAS QUOTED ARE APPROXIMATE ONLY. FOR ACCURATE AREA MEASUREMENTS, A LICENSED SURVEYOR MUST BE ENGAGED TO REVIEW DIMENSIONS.

REFER TO THE COVER SHEET DA000 FOR COMPLIANCE NOTES

### <u>LEGEND</u> EXISTING TREE 2 O PROPOSED TREE

LANDSCAPING (DEEP SOIL PLANTING) **REFER TO DA106 - ROOF PLAN** 

LANDSCAPING **BEYOND SITE BOUNDARY** 

COMMON AREA

SERVICE ROOM

VERTICAL CIRCULATION

WAREHOUSE

#### Proposed Landscape Coverage: 2760m<sup>2</sup> = 31.8%

| GFA SCHEDULE                  |                       |  |  |  |
|-------------------------------|-----------------------|--|--|--|
| ZONE                          | AREA                  |  |  |  |
| GROUND FLOOR                  |                       |  |  |  |
| GFA - COMMON AREA             | 106.3 m²              |  |  |  |
| GFA - WAREHOUSE               | 2123.1 m <sup>2</sup> |  |  |  |
| GROUND FLOOR MEZ              |                       |  |  |  |
| GFA - OFFICE                  | 667.0 m²              |  |  |  |
| LEVEL 01<br>GFA - COMMON AREA | 7.8 m²                |  |  |  |
| GFA - WAREHOUSE               | 1679.2 m²             |  |  |  |
| LEVEL 01 MEZ                  |                       |  |  |  |
| GFA - OFFICE                  | 481.0 m²              |  |  |  |
| LEVEL 02                      |                       |  |  |  |
| GFA - COMMON AREA             | 7.8 m <sup>2</sup>    |  |  |  |
| GFA - WAREHOUSE               | 1694.7 m²             |  |  |  |
| LEVEL 02 MEZ                  |                       |  |  |  |
| GFA - OFFICE                  | 576.6 m²              |  |  |  |
| TOTAL GFA:                    | 7343.3 m <sup>2</sup> |  |  |  |

| TOTAL WAREHOUSE GFA |           |           |  |  |
|---------------------|-----------|-----------|--|--|
| ZONE                | AREA      | TENANCIES |  |  |
|                     |           |           |  |  |
| GFA - WAREHOUSE     | 5497.0 m² | 36        |  |  |
|                     |           |           |  |  |
|                     |           |           |  |  |

| TOTAL OFFICE GFA |                       |           |  |  |
|------------------|-----------------------|-----------|--|--|
| ZONE             | AREA                  | TENANCIES |  |  |
|                  |                       |           |  |  |
| GFA - OFFICE     | 1724.5 m <sup>2</sup> | 36        |  |  |

TOTAL COMMON AREA GFA ZONE AREA GFA - COMMON AREA 121.8 m<sup>2</sup>

| Ground Floor Warehouses: | 10 | Ground Floor Mez Offices: | 10 |
|--------------------------|----|---------------------------|----|
| Level 01 Warehouses:     | 13 | Level 01 Mez Offices:     | 13 |
| Level 02 Warehouses:     | 13 | Level 02 Mez Offices:     | 13 |
| Total No. Warehouses:    | 36 | Total No. Offices:        |    |