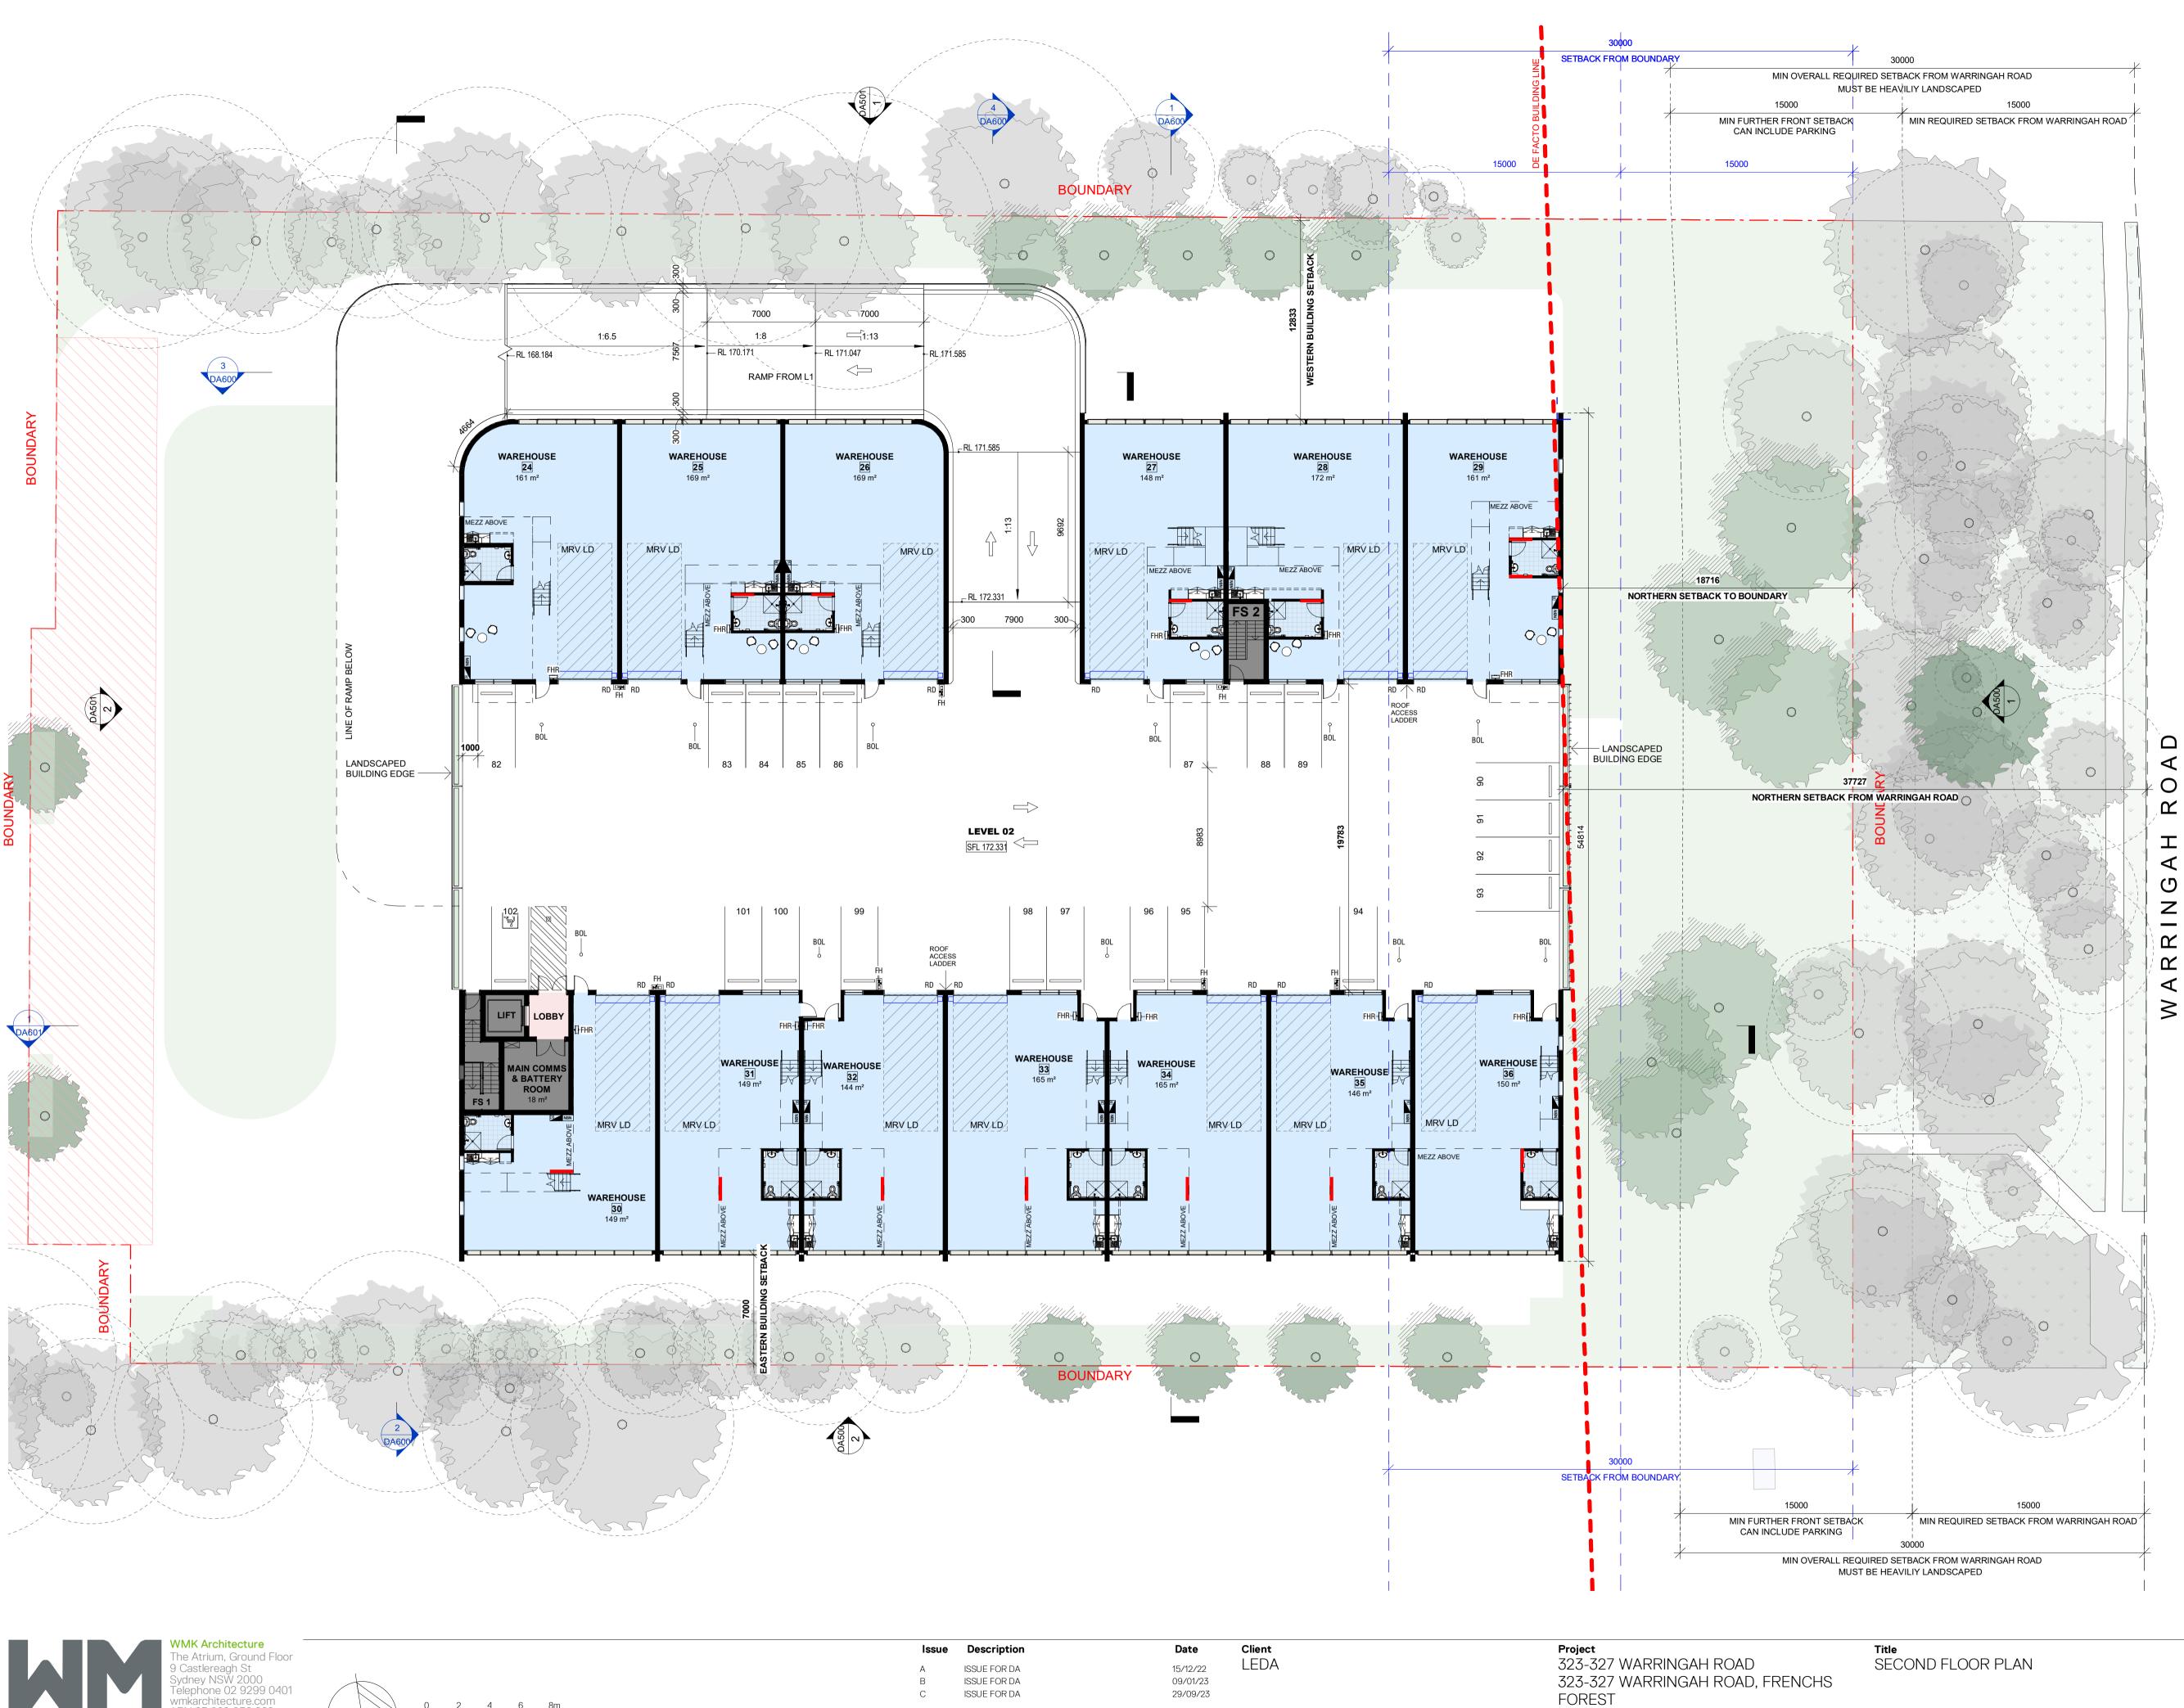

### <u>LEGEND</u> EXISTING TREE 2 O PROPOSED TREE

LANDSCAPING (DEEP SOIL PLANTING) **REFER TO DA106 - ROOF PLAN** 

LANDSCAPING **BEYOND SITE BOUNDARY** 

COMMON AREA

SERVICE ROOM

VERTICAL CIRCULATION

WAREHOUSE

NOTES

ALL AREAS QUOTED ARE APPROXIMATE ONLY. FOR ACCURATE AREA MEASUREMENTS, A LICENSED SURVEYOR MUST BE ENGAGED TO REVIEW DIMENSIONS.

REFER TO THE COVER SHEET DA000 FOR COMPLIANCE NOTES

FOR APPROVAL Issue

С

A1

RC

Drawing Size

Drawn By

Drawing No. DA104 Scale 1:200 Project No. 21143

Dimensioned Drawings to take precedence over scaling. Contractor to verify all dimensions on site before construction. All inconsistencies to be reported to the Architect immediately. This drawing and its contents remain the copyright of WMK Architecture Pty Ltd ©