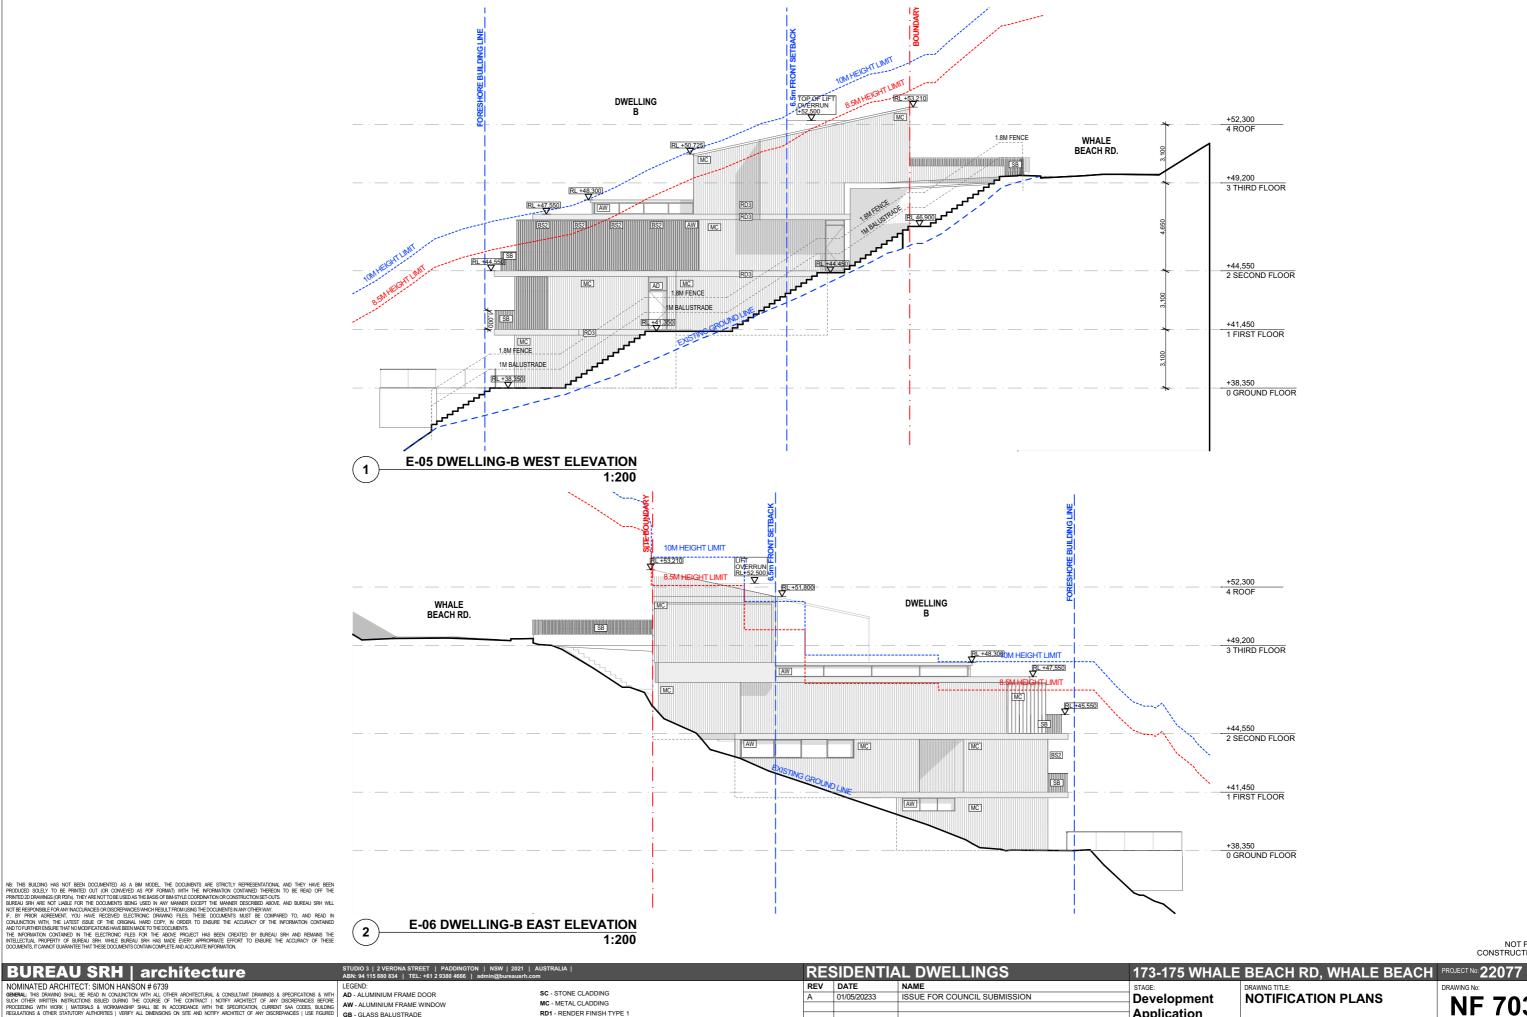

NOT FOR CONSTRUCTION

BUREAU SRH | architecture 173-175 WHALE BEACH RD, WHALE BEACH PROJECT No. 22077 NOMINATED ARCHITECT: SIMON HANSON # 6739 REV DATE NAME NOMINATED ARCHITECT: SIMON HANSON # 6739
GBREAL: THIS ROWING SHALE READ IN CONLINIOUS WITH ALL OTHER ARCHITECTURAL & CONSLITANT DRAWINGS & SPECIFICATIONS & WITH ALL OTHER ARCHITECTURAL & CONSLITANT DRAWINGS & SPECIFICATIONS & WITH ALL OTHER ARCHITECTURAL & CONSLITANT DRAWINGS & SPECIFICATIONS & WITH ALL OTHER ARCHITECTURAL & CONSIDERATIONS SUBJECT & ALL OTHER SHALE & WORKHAMENES BLUED & CONFIDERATIONS & WITHOUT WORK I AMERICANS & WORKHAMENES PAUL ER IN ACCORDANCE WITH THE SPECIFICATION CURRENT SHALE SHALE READ FOR A ALL OTHER SHALE SHALE SHALE AND CONFIDERATION AND CONFIDERATION AND AND CONFIDERATION AND AND CONFIDERATION AND CONFIDERATION AND CONFIDERATION AND CONFIDERATION AND CONFIDERATION AND CONTINUOUS AND CONTINUO ISSUE FOR COUNCIL SUBMISSION Development **NOTIFICATION PLANS NF 704** MC - METAL CLADDING
RD1 - RENDER FINISH TYPE 1 AW - ALUMINIUM FRAME WINDOW Application RD2 - RENDER FINISH TYPE 2 RD3 - RENDER FINISH TYPE 3 SB - STEEL BALUSTRADE SCALE @ A3: REVISION: CLIENT: P. HEYWORTH CHECKED: HHH BS3 - BATTEN SCREEN TYPE 3 Α