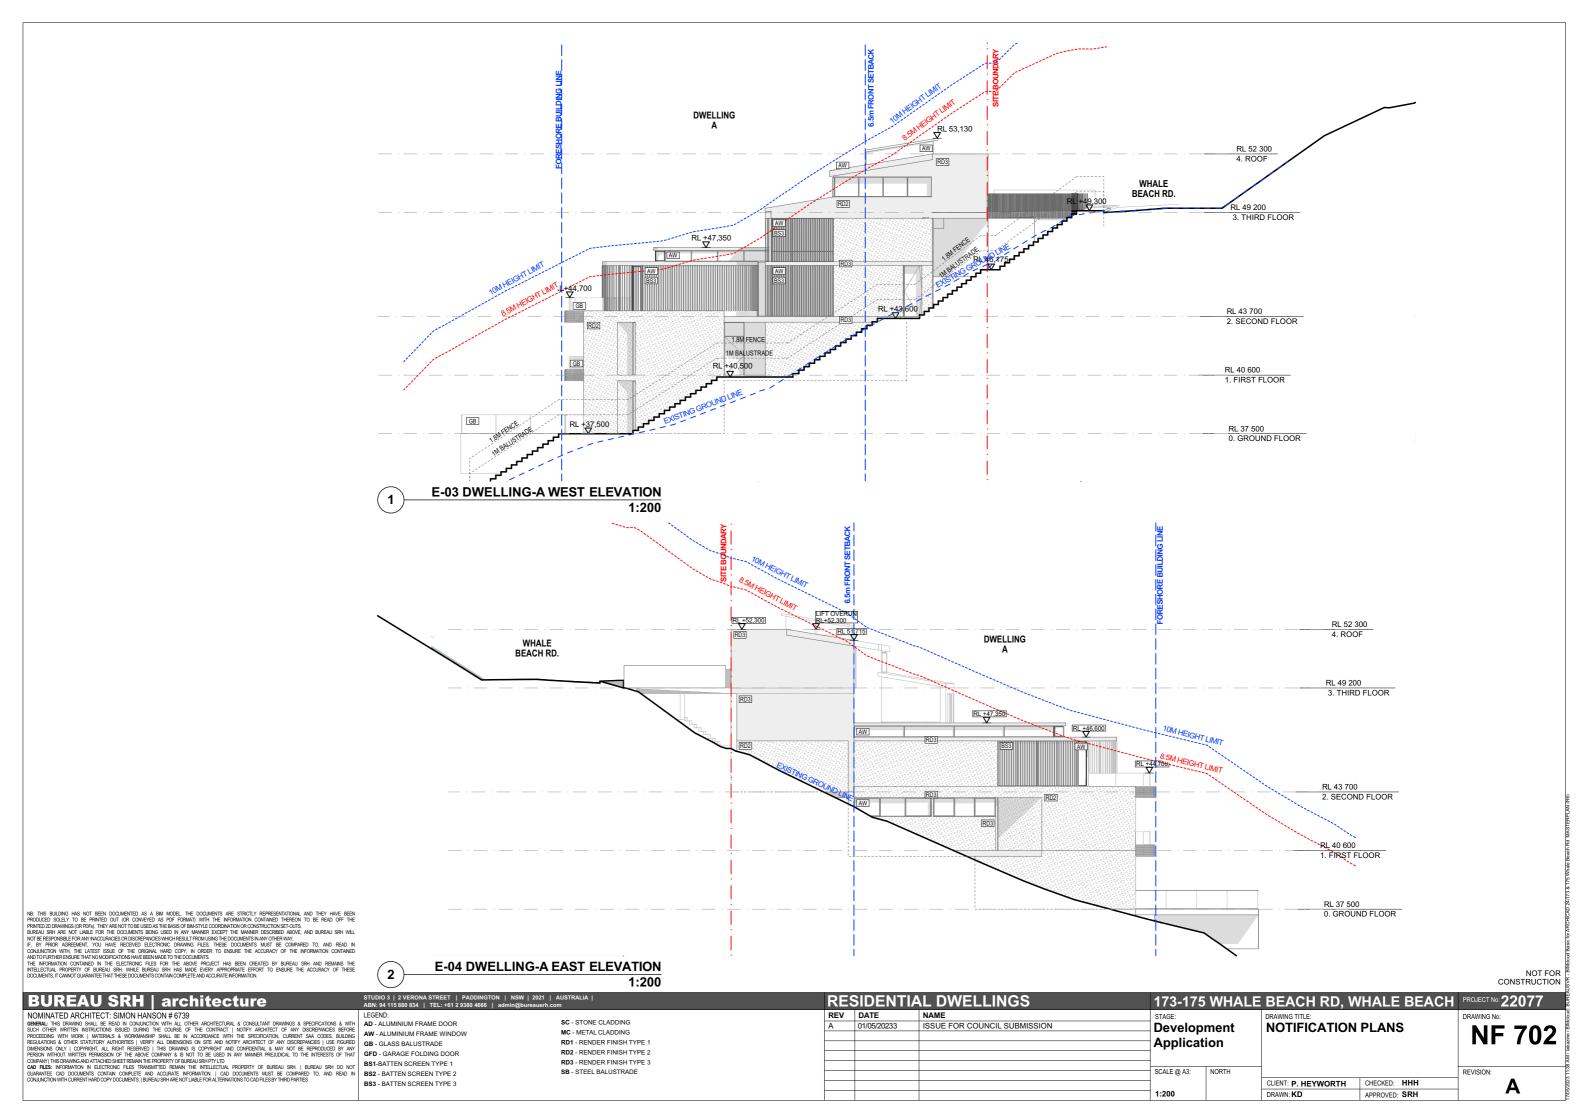

NOMINATED ARCHITECT: SIMON HANSON # 6739
GBREAL: THIS ROWINGS \$41L BE READ IN CONJUNCTION WITH ALL OTHER ARCHITECTURAL & CONSULTANT DRAWINGS & SPECIFICATION & WITH SLICH OTHER WRITTEN INSTRUCTIONS ISSUED DURING THE COLURSE OF THE CONTRACT. I NOTIFY ARCHITECT OF ANY DISCREPANCIES BEFORE PROCEEDING WITHIN WORK I AMERICANS & WITHOUT WRITTEN INSTRUCTIONS SUBJOINED THE ARCHITECT OF ANY DISCREPANCIES I USE FIGURES OF THE ARCHITECT OF ANY DISCREPANCIES I USE FIGURES OF THE ARCHITECT OF ANY DISCREPANCIES I USE FIGURES OF THE DIMENSIONS ON SITE AND NOTIFY ARCHITECT OF ANY DISCREPANCIES I USE FIGURES OR DIMENSIONS ON WITHOUT CONFIDENTIAL MANY NOTIFIES REPORTED BY ANY PERSON WITHOUT WRITTEN FERMISSION OF THE ARCHITECTURAL OF COMPANY THIS DEPORT OF THE ARCHITECTURAL SHOPPING OF THE ARCHITECTURAL PROPERTY OF BUREAU SHOPPIN NF 703 MC - METAL CLADDING
RD1 - RENDER FINISH TYPE 1 Application RD2 - RENDER FINISH TYPE 2 RD3 - RENDER FINISH TYPE 3 SB - STEEL BALUSTRADE SCALE @ A3: REVISION: CLIENT: P. HEYWORTH CHECKED: HHH BS3 - BATTEN SCREEN TYPE 3 Α APPROVED: SRH