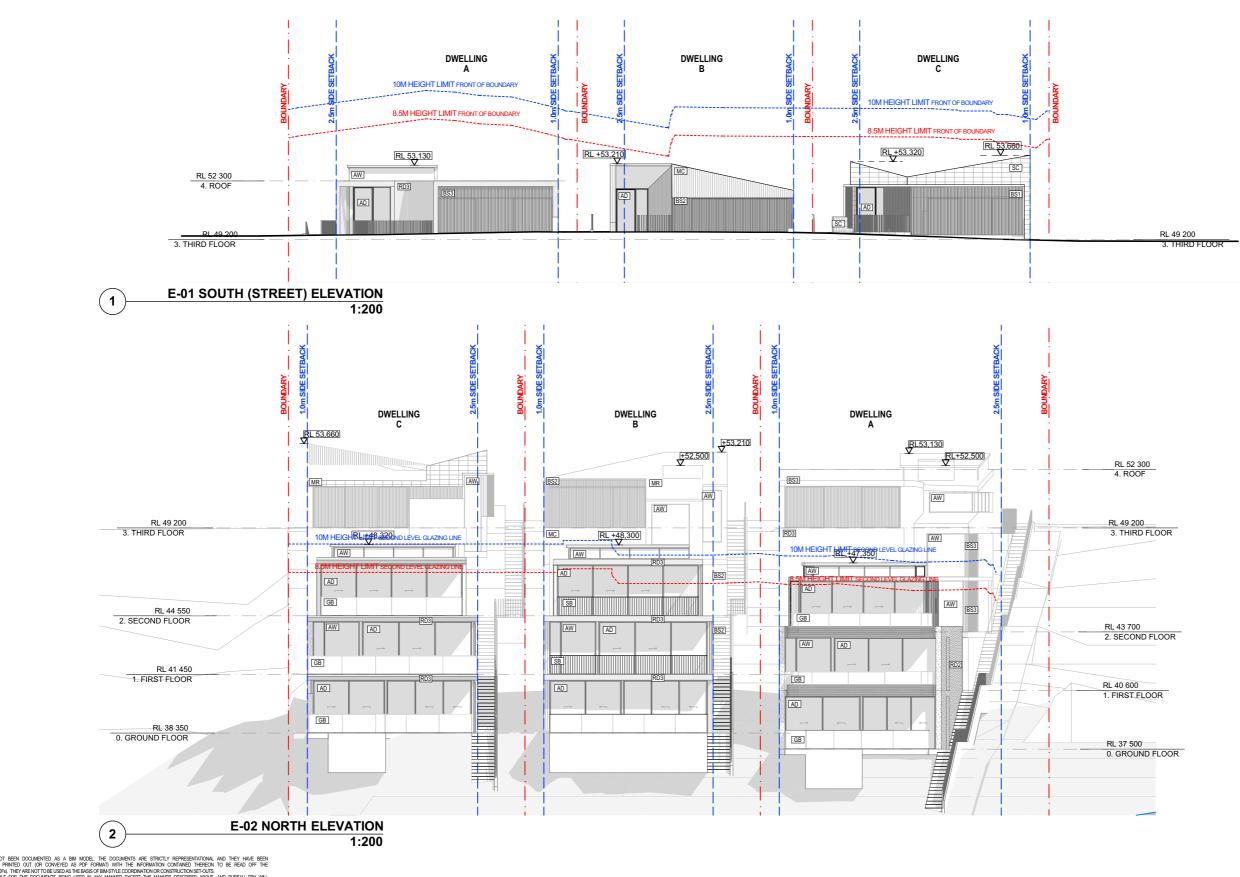

NOT FOR CONSTRUCTION

| BUREAU SRH   architecture                                                                                                                                                                                                                                                                                                                                                                                                                                                                                                                                                                                                                                                                                                                                                                                                                                                                                                                                                                                                                                                                                                                                                                                                                                                                                                                                                                                                                                                                                                                                                                                                                                                                                                                                                                                                                                                                                                                                                                                                                                                                                                      | STUDIO 3   2 VERONA STREET   PADDINGTON   NSW   2021   AUSTRALIA   ABN: 94 115 880 834   TEL: +61 2 9380 4666   admin@bureausrh.com    |                                                                                                                         | RESIDENTIAL DWELLINGS |                            | 173-175 WHALE BEACH RD, WHALE BEACH PROJECT No. 22077 |                   |                                   |                          |           |  |
|--------------------------------------------------------------------------------------------------------------------------------------------------------------------------------------------------------------------------------------------------------------------------------------------------------------------------------------------------------------------------------------------------------------------------------------------------------------------------------------------------------------------------------------------------------------------------------------------------------------------------------------------------------------------------------------------------------------------------------------------------------------------------------------------------------------------------------------------------------------------------------------------------------------------------------------------------------------------------------------------------------------------------------------------------------------------------------------------------------------------------------------------------------------------------------------------------------------------------------------------------------------------------------------------------------------------------------------------------------------------------------------------------------------------------------------------------------------------------------------------------------------------------------------------------------------------------------------------------------------------------------------------------------------------------------------------------------------------------------------------------------------------------------------------------------------------------------------------------------------------------------------------------------------------------------------------------------------------------------------------------------------------------------------------------------------------------------------------------------------------------------|----------------------------------------------------------------------------------------------------------------------------------------|-------------------------------------------------------------------------------------------------------------------------|-----------------------|----------------------------|-------------------------------------------------------|-------------------|-----------------------------------|--------------------------|-----------|--|
| PROJECTION WITH TWO WITH THE PROPERTY OF THE SET OF THE | LEGEND: AD - ALUMINIUM FRAME DOOR AW - ALUMINIUM FRAME WINDOW GB - GLASS BALUSTRADE GFD - GARAGE FOLDING DOOR BS1-BATTEN SCREEN TYPE 1 | SC - STONE CLADDING MC - METAL CLADDING MD - RENDER FINISH TYPE 1 RD2 - RENDER FINISH TYPE 2 RD3 - RENDER FINISH TYPE 3 | A                     | <b>DATE</b><br>01/05/20233 | ISSUE FOR COUNCIL SUBMISSION                          |                   | DRAWING TITLE: NOTIFICATION PLANS |                          | NF 701    |  |
| CAD FILES: INFORMATION IN ELECTRONIC FILES TRANSMITTED FEMINA THE INTELLECTUAL PROPERTY OF BUREAU SHY. I BUREAU SHY DO NOT<br>GURRANTEE CAD DOCUMENTS CONTAIN COMPLETE AND ACCURATE INFORMATION. I, CAD DOCUMENTS, MIST BE COMPRETE TO, AND READ IN<br>CONJUNCTION WITH CURRENT HARD COPY DOCUMENTS,   BUREAU SHY ARE NOT LIABLE FOR ALTERNATIONS TO CAD FILES BY THIRD PARTIES.                                                                                                                                                                                                                                                                                                                                                                                                                                                                                                                                                                                                                                                                                                                                                                                                                                                                                                                                                                                                                                                                                                                                                                                                                                                                                                                                                                                                                                                                                                                                                                                                                                                                                                                                               | BS2 - BATTEN SCREEN TYPE 2 BS3 - BATTEN SCREEN TYPE 3                                                                                  | SB - STEEL BALUSTRADE                                                                                                   |                       |                            |                                                       | SCALE @ A3: NORTH |                                   | HECKED: HHH PPROVED: SRH | REVISION: |  |