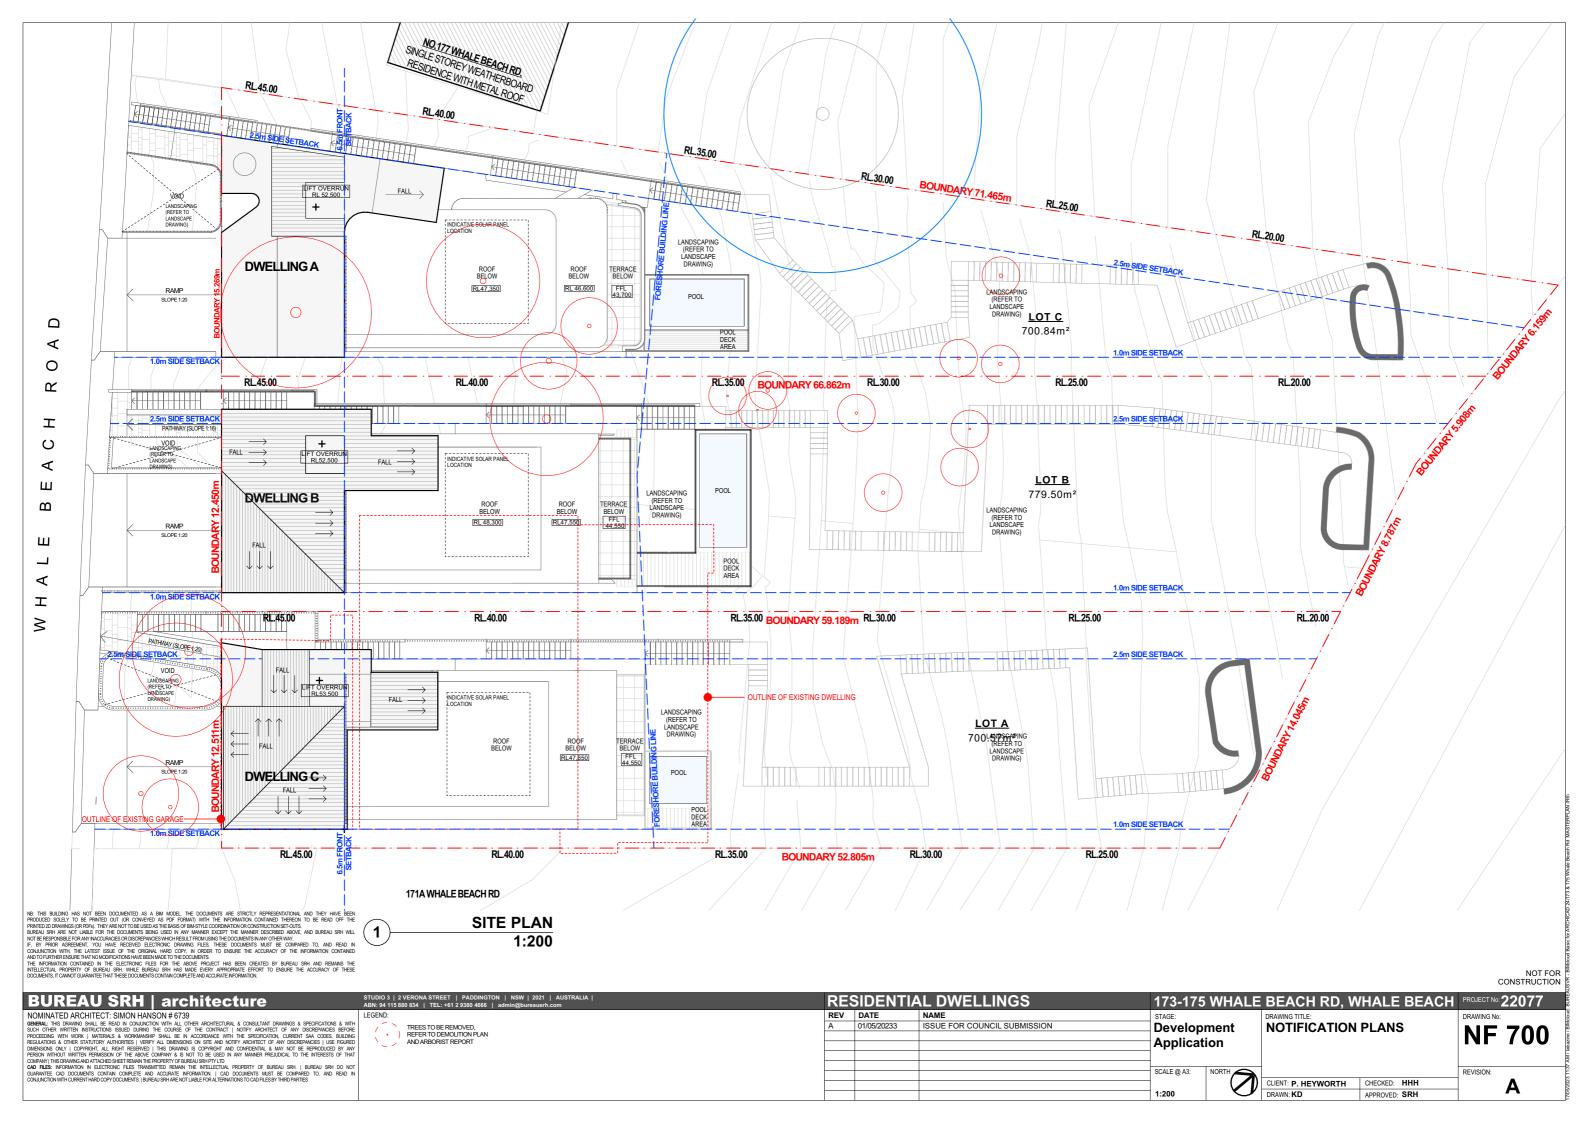

NOT FOR CONSTRUCTION

| BUREAU SRH   architecture                                                                                                                                                                                                                                                                                                                                                                                                                                                                                                                                                                                                                                                                                                                                                                                                                                                                                                                                                                                                                                                                                                                                                                                                                                                                                                                                                                                                                                                                                                                                                                                                                                                                                                                                                                                                                                                                                                                                                                                                                                                                                                      | STUDIO 3   2 VERONA STREET   PADDINGTON   NSW   2021   AUSTRALIA   ABN: 94 115 880 834   TEL: +61 2 9380 4666   admin@bureausrh.com    |                                                                                                                         | RESIDENTIAL DWELLINGS |                            | 173-175 WHALE BEACH RD, WHALE BEACH PROJECT No. 22077 |                   |                                   |                          |           |  |
|--------------------------------------------------------------------------------------------------------------------------------------------------------------------------------------------------------------------------------------------------------------------------------------------------------------------------------------------------------------------------------------------------------------------------------------------------------------------------------------------------------------------------------------------------------------------------------------------------------------------------------------------------------------------------------------------------------------------------------------------------------------------------------------------------------------------------------------------------------------------------------------------------------------------------------------------------------------------------------------------------------------------------------------------------------------------------------------------------------------------------------------------------------------------------------------------------------------------------------------------------------------------------------------------------------------------------------------------------------------------------------------------------------------------------------------------------------------------------------------------------------------------------------------------------------------------------------------------------------------------------------------------------------------------------------------------------------------------------------------------------------------------------------------------------------------------------------------------------------------------------------------------------------------------------------------------------------------------------------------------------------------------------------------------------------------------------------------------------------------------------------|----------------------------------------------------------------------------------------------------------------------------------------|-------------------------------------------------------------------------------------------------------------------------|-----------------------|----------------------------|-------------------------------------------------------|-------------------|-----------------------------------|--------------------------|-----------|--|
| PROJECTION WITH TWO WITH THE PROPERTY OF THE SET OF THE | LEGEND: AD - ALUMINIUM FRAME DOOR AW - ALUMINIUM FRAME WINDOW GB - GLASS BALUSTRADE GFD - GARAGE FOLDING DOOR BS1-BATTEN SCREEN TYPE 1 | SC - STONE CLADDING MC - METAL CLADDING MD - RENDER FINISH TYPE 1 RD2 - RENDER FINISH TYPE 2 RD3 - RENDER FINISH TYPE 3 | A                     | <b>DATE</b><br>01/05/20233 | ISSUE FOR COUNCIL SUBMISSION                          |                   | DRAWING TITLE: NOTIFICATION PLANS |                          | NF 701    |  |
| CAD FILES: INFORMATION IN ELECTRONIC FILES TRANSMITTED FEMINA THE INTELLECTUAL PROPERTY OF BUREAU SHY. I BUREAU SHY DO NOT<br>GURRANTEE CAD DOCUMENTS CONTAIN COMPLETE AND ACCURATE INFORMATION. I, CAD DOCUMENTS, MIST BE COMPRETE TO, AND READ IN<br>CONJUNCTION WITH CURRENT HARD COPY DOCUMENTS,   BUREAU SHY ARE NOT LIABLE FOR ALTERNATIONS TO CAD FILES BY THIRD PARTIES.                                                                                                                                                                                                                                                                                                                                                                                                                                                                                                                                                                                                                                                                                                                                                                                                                                                                                                                                                                                                                                                                                                                                                                                                                                                                                                                                                                                                                                                                                                                                                                                                                                                                                                                                               | BS2 - BATTEN SCREEN TYPE 2 BS3 - BATTEN SCREEN TYPE 3                                                                                  | SB - STEEL BALUSTRADE                                                                                                   |                       |                            |                                                       | SCALE @ A3: NORTH |                                   | HECKED: HHH PPROVED: SRH | REVISION: |  |