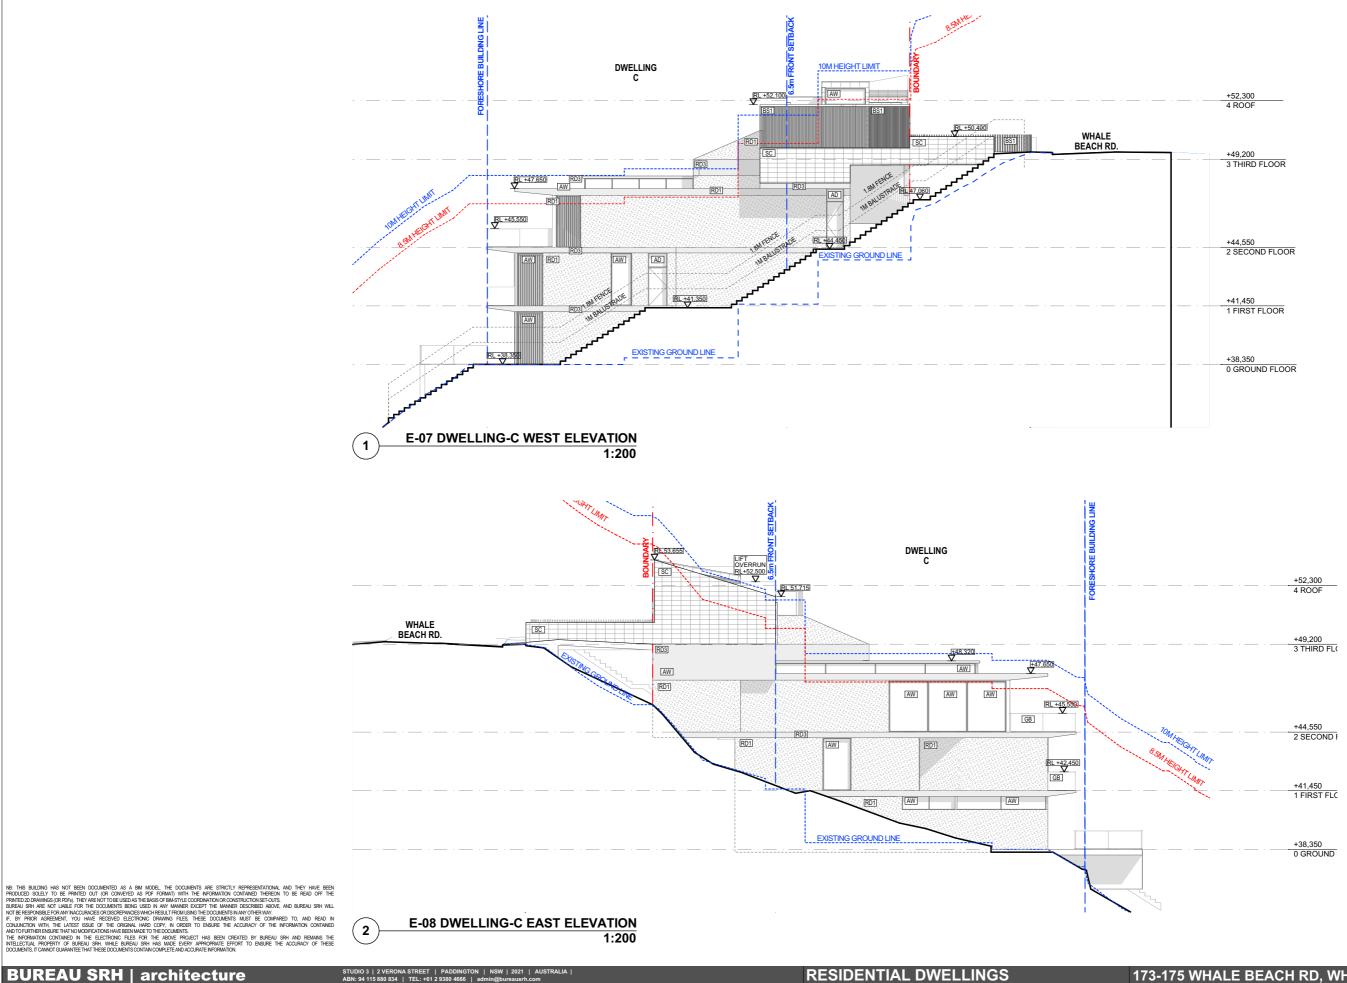

NOT FOR CONSTRUCTION

| BUREAU SRH   architecture                                                                                                                                                                                                                                                                                                                                                                                                                                                                                                                                                                                                                                                                                                                                                                                                                                                                                                                                                                                                                                                                                                                                                                                                                                                                                                                                                                                                                                                                                                                                                                                                                                                                                                                                                                                                                                                                                                                                                                                                                                                                                                      | STUDIO 3   2 VERONA STREET   PADDINGTON   NSW   2021   AUSTRALIA   ABN: 94 115 880 834   TEL: +61 2 9380 4666   admin@bureausrh.com    |                                                                                                                         | RESIDENTIAL DWELLINGS |                            | 173-175 WHALE BEACH RD, WHALE BEACH PROJECT No. 22077 |                   |                                   |                          |           |  |
|--------------------------------------------------------------------------------------------------------------------------------------------------------------------------------------------------------------------------------------------------------------------------------------------------------------------------------------------------------------------------------------------------------------------------------------------------------------------------------------------------------------------------------------------------------------------------------------------------------------------------------------------------------------------------------------------------------------------------------------------------------------------------------------------------------------------------------------------------------------------------------------------------------------------------------------------------------------------------------------------------------------------------------------------------------------------------------------------------------------------------------------------------------------------------------------------------------------------------------------------------------------------------------------------------------------------------------------------------------------------------------------------------------------------------------------------------------------------------------------------------------------------------------------------------------------------------------------------------------------------------------------------------------------------------------------------------------------------------------------------------------------------------------------------------------------------------------------------------------------------------------------------------------------------------------------------------------------------------------------------------------------------------------------------------------------------------------------------------------------------------------|----------------------------------------------------------------------------------------------------------------------------------------|-------------------------------------------------------------------------------------------------------------------------|-----------------------|----------------------------|-------------------------------------------------------|-------------------|-----------------------------------|--------------------------|-----------|--|
| PROJECTION WITH TWO WITH THE PROPERTY OF THE SET OF THE | LEGEND: AD - ALUMINIUM FRAME DOOR AW - ALUMINIUM FRAME WINDOW GB - GLASS BALUSTRADE GFD - GARAGE FOLDING DOOR BS1-BATTEN SCREEN TYPE 1 | SC - STONE CLADDING MC - METAL CLADDING MD - RENDER FINISH TYPE 1 RD2 - RENDER FINISH TYPE 2 RD3 - RENDER FINISH TYPE 3 | A                     | <b>DATE</b><br>01/05/20233 | ISSUE FOR COUNCIL SUBMISSION                          |                   | DRAWING TITLE: NOTIFICATION PLANS |                          | NF 701    |  |
| CAD FILES: INFORMATION IN ELECTRONIC FILES TRANSMITTED FEMINA THE INTELLECTUAL PROPERTY OF BUREAU SHY. I BUREAU SHY DO NOT<br>GURRANTEE CAD DOCUMENTS CONTAIN COMPLETE AND ACCURATE INFORMATION. I, CAD DOCUMENTS, MIST BE COMPRETE TO, AND READ IN<br>CONJUNCTION WITH CURRENT HARD COPY DOCUMENTS,   BUREAU SHY ARE NOT LIABLE FOR ALTERNATIONS TO CAD FILES BY THIRD PARTIES.                                                                                                                                                                                                                                                                                                                                                                                                                                                                                                                                                                                                                                                                                                                                                                                                                                                                                                                                                                                                                                                                                                                                                                                                                                                                                                                                                                                                                                                                                                                                                                                                                                                                                                                                               | BS2 - BATTEN SCREEN TYPE 2 BS3 - BATTEN SCREEN TYPE 3                                                                                  | SB - STEEL BALUSTRADE                                                                                                   |                       |                            |                                                       | SCALE @ A3: NORTH |                                   | HECKED: HHH PPROVED: SRH | REVISION: |  |