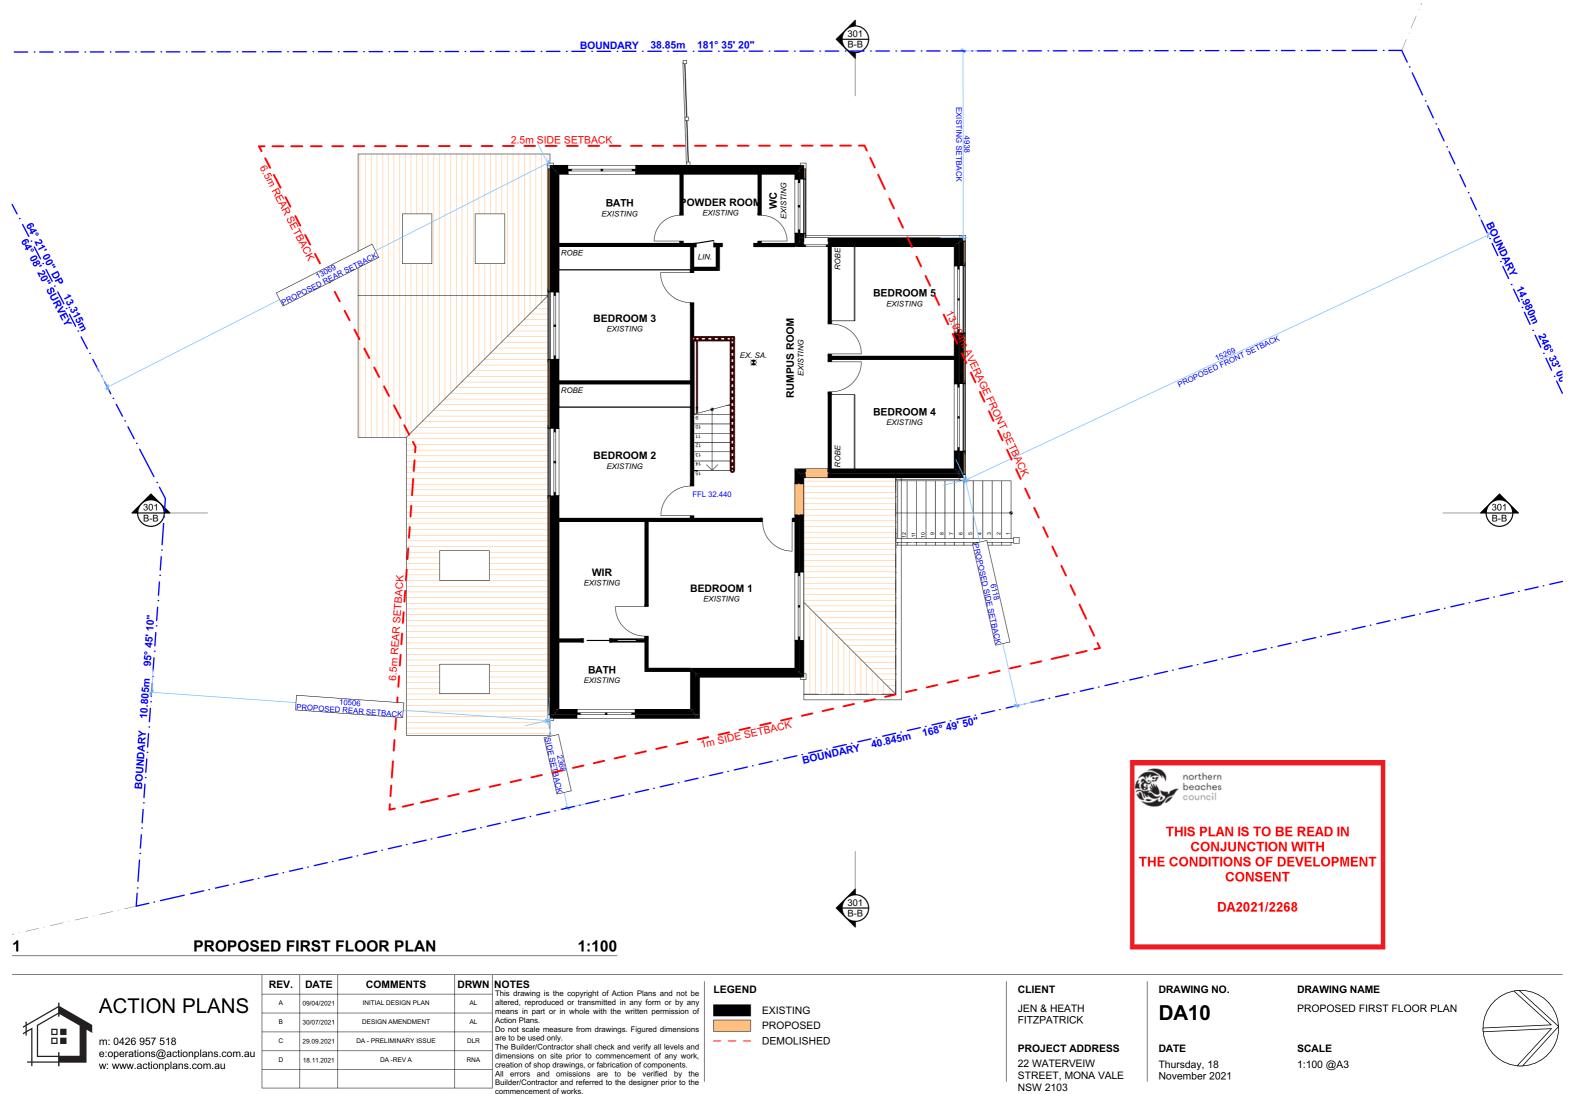

DRAWING NAME

SITE / ROOF / SEDIMENT EROSION / WASTE MANAGEMENT / STORMWATER CONCEPT PLAN SCALE

1:200 @A3

nmencement of works.

NSW 2103

November 2021

1:100 @A3

mmencement of works.

w: www.actionplans.com.au

Thursday, 18 November 2021

22 WATERVEIW

NSW 2103

STREET, MONA VALE

1:100 @A3

mmencement of works.