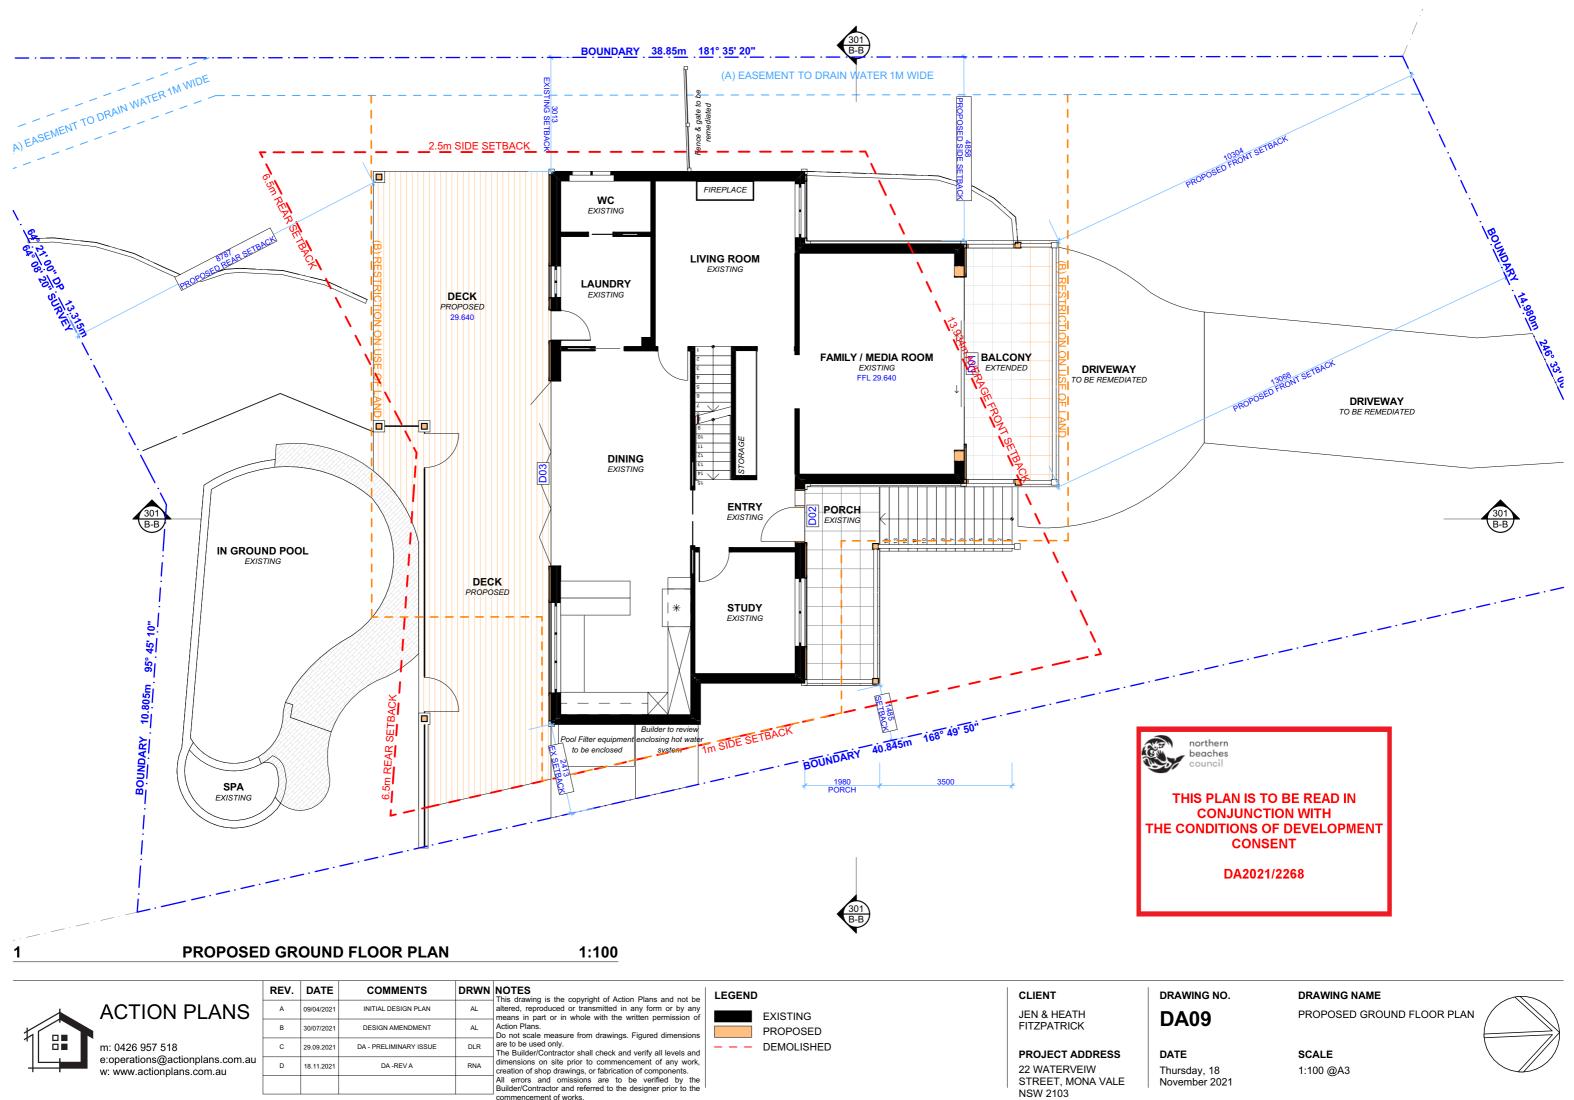

| TO CONNECT WITH EXISTING                                                                                                                                                                                                                                                                                                                                                                                                                                                                                                                                                               |



DRAWING NAME

SITE / ROOF / SEDIMENT EROSION / WASTE MANAGEMENT / STORMWATER CONCEPT PLAN SCALE

1:200 @A3



nmencement of works.

NSW 2103

November 2021

1:100 @A3



mmencement of works.

w: www.actionplans.com.au

Thursday, 18 November 2021

22 WATERVEIW

NSW 2103

STREET, MONA VALE

1:100 @A3



mmencement of works.





# **NORTH ELEVATION - PRIMARY ROAD**

1



|  |                                                                                 | ACTION PLANS | REV.       | DATE                   | COMMENTS            | DRWN                                                                                                                                                                                                                                                                                                                                                      | NOTES<br>This drawing is the copyright of Action Plans and not be