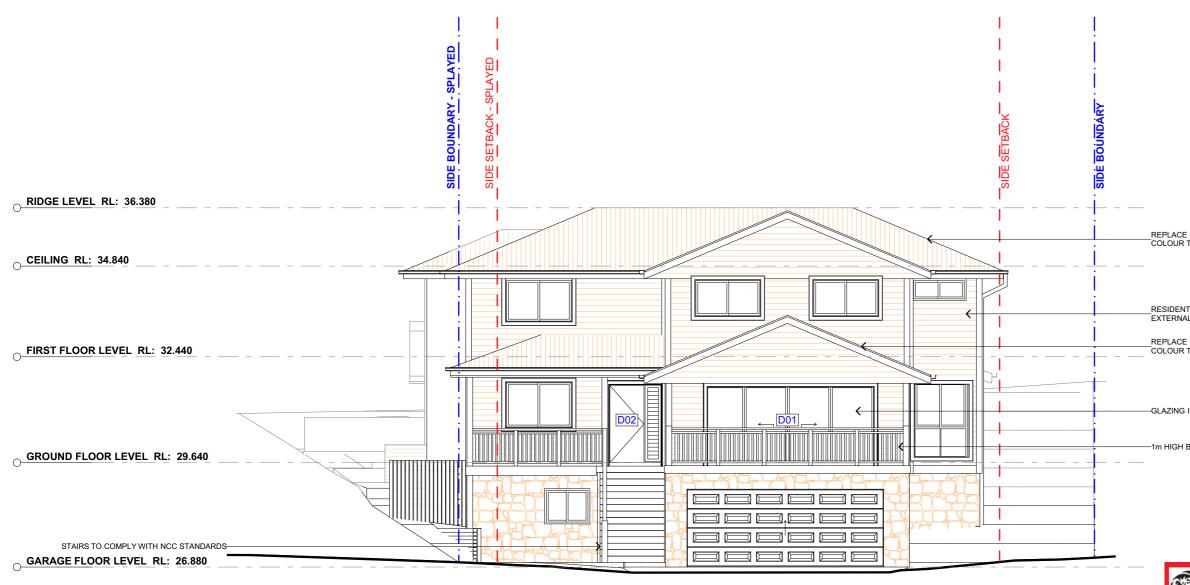

# **NORTH ELEVATION - PRIMARY ROAD**

1

|  |                                                                                 | ACTION PLANS | REV.       | DATE                   | COMMENTS            | DRWN                                                                                                                                                                                                                                                                                                                                                      | NOTES<br>This drawing is the copyright of Action Plans and not be                                                |                |                                 | CLIENT       | DRAWING NC |
|--|---------------------------------------------------------------------------------|--------------|------------|------------------------|---------------------|-----------------------------------------------------------------------------------------------------------------------------------------------------------------------------------------------------------------------------------------------------------------------------------------------------------------------------------------------------------|------------------------------------------------------------------------------------------------------------------|----------------|---------------------------------|--------------|------------|
|  |                                                                                 |              | А          | 09/04/2021             | INITIAL DESIGN PLAN | AL                                                                                                                                                                                                                                                                                                                                                        | altered, reproduced or transmitted in any form or by any means in part or in whole with the written permission o | NEW FLOOR AREA | EXISTING                        | JEN & HEATH  | DA11       |
|  | m: 0426 957 518<br>e:operations@actionplans.com.au<br>w: www.actionplans.com.au | В            | 30/07/2021 | DESIGN AMENDMENT       | AL                  | Action Plans.<br>Do not scale measure from drawings. Figured dimensions                                                                                                                                                                                                                                                                                   | METAL ROOFING –                                                                                                  |                | FITZPATRICK                     | DATI         |            |
|  |                                                                                 | с            | 29.09.2021 | DA - PRELIMINARY ISSUE | DLR                 | are to be used only.<br>The Builder/Contractor shall check and verify all levels and<br>dimensions on site prior to commencement of any work,<br>creation of shop drawings, or fabrication of components.<br>All errors and omissions are to be verified by the<br>Builder/Contractor and referred to the designer prior to the<br>commencement of works. |                                                                                                                  |                | PROJECT ADDRESS<br>22 WATERVEIW | DATE         |            |
|  |                                                                                 | D            | 18.11.2021 | DA -REV A              | RNA                 |                                                                                                                                                                                                                                                                                                                                                           |                                                                                                                  |                |                                 | Thursday, 18 |            |
|  |                                                                                 |              |            |                        |                     |                                                                                                                                                                                                                                                                                                                                                           |                                                                                                                  |                | STREET, MONA VALE<br>NSW 2103   | November 202 |            |

\_REPLACE EXISTING ROOF TILES WITH METAL SHEETING; COLOUR TO BE CONFIRMED.

\_RESIDENTIAL TIMBER FRAMED CONSTRUCTION TO AS 1684; EXTERNAL WEATHERBOARD CLADDING

\_REPLACE EXISTING ROOF TILES WITH METAL SHEETING; COLOUR TO BE CONFIRMED.

-GLAZING INSTALLATION TO AS 1288

-1m HIGH BARRIER TO NCC STANDARDS

THIS PLAN IS TO BE READ IN **CONJUNCTION WITH** THE CONDITIONS OF DEVELOPMENT CONSENT

DA2021/2268

IG NO.

DRAWING NAME

NORTH ELEVATION - PRIMARY ROAD