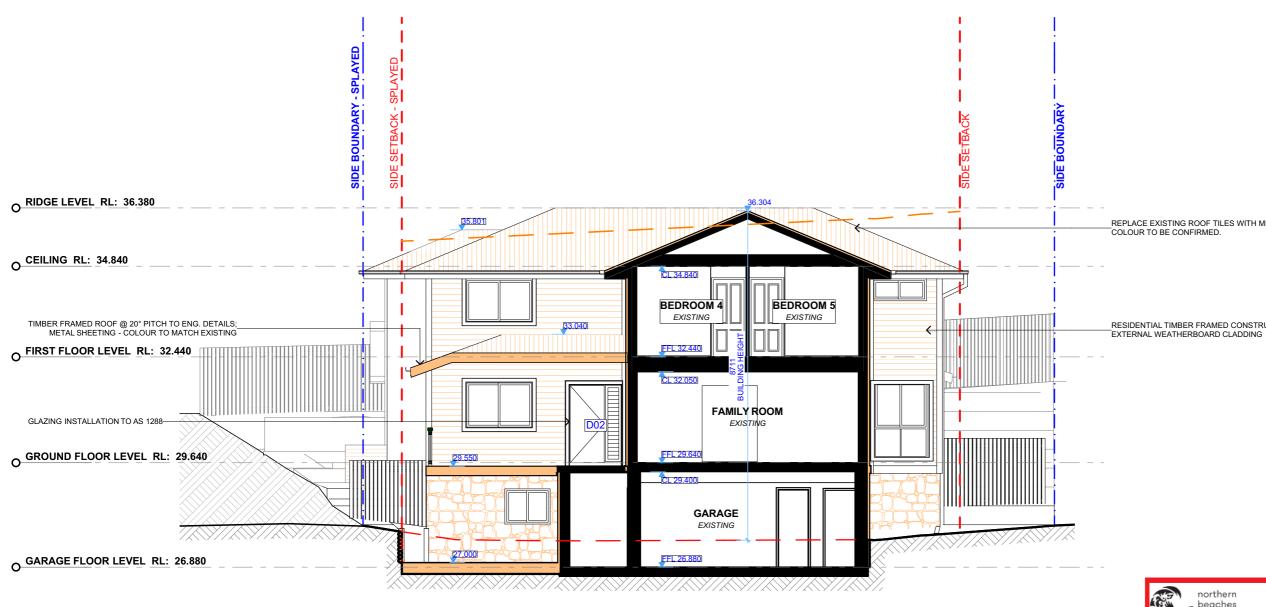

# **PROPOSED CROSS SECTION**

1

REPLACE EXISTING ROOF TILES WITH METAL SHEETING; COLOUR TO BE CONFIRMED.

RESIDENTIAL TIMBER FRAMED CONSTRUCTION TO AS 1684;

northern beaches

THIS PLAN IS TO BE READ IN CONJUNCTION WITH THE CONDITIONS OF DEVELOPMENT CONSENT

DA2021/2268

DRAWING NAME CROSS SECTION

THIS PLAN IS TO BE READ IN **CONJUNCTION WITH** THE CONDITIONS OF DEVELOPMENT CONSENT

DA2021/2268

1

|  | ACTION PLANS                                                                    | REV. | DATE       | COMMENTS               | DRWN | <ul> <li>NOTES         This drawing is the copyright of Action Plans and not be altered, reproduced or transmitted in any form or by any means in part or in whole with the written permission of Action Plans.         Do not scale measure from drawings. Figured dimensions are to be used only.         The Builder/Contractor shall check and verify all levels and     </li> </ul> | LEGEND                                                                                        |                  | CLIENT                          | DRAWING NO   |
|--|---------------------------------------------------------------------------------|------|------------|------------------------|------|------------------------------------------------------------------------------------------------------------------------------------------------------------------------------------------------------------------------------------------------------------------------------------------------------------------------------------------------------------------------------------------|-----------------------------------------------------------------------------------------------|------------------|---------------------------------|--------------|
|  |                                                                                 | A    | 09/04/2021 | INITIAL DESIGN PLAN    | AL   |                                                                                                                                                                                                                                                                                                                                                                                          | NEW FLOOR AREA     EXISTING       METAL ROOFING     DEMOLISHED       TILED ROOFING     TIMBER | JEN & HEATH      | DA15                            |              |
|  | m: 0426 957 518<br>e:operations@actionplans.com.au<br>w: www.actionplans.com.au | В    | 30/07/2021 | DESIGN AMENDMENT       | AL   |                                                                                                                                                                                                                                                                                                                                                                                          |                                                                                               | – – – DEMOLISHED | FITZPATRICK                     | DAIJ         |
|  |                                                                                 | с    | 29.09.2021 | DA - PRELIMINARY ISSUE | DLR  |                                                                                                                                                                                                                                                                                                                                                                                          |                                                                                               |                  | PROJECT ADDRESS<br>22 WATERVEIW | DATE         |
|  |                                                                                 | D    | 18.11.2021 | DA -REV A              | RNA  | dimensions on site prior to commencement of any work, creation of shop drawings, or fabrication of components.                                                                                                                                                                                                                                                                           |                                                                                               |                  |                                 | Thursday, 18 |
|  |                                                                                 |      |            |                        |      | All errors and omissions are to be verified by the Builder/Contractor and referred to the designer prior to the commencement of works.                                                                                                                                                                                                                                                   |                                                                                               |                  | STREET, MONA VALE<br>NSW 2103   | November 202 |

REPLACE EXISTING ROOF TILES WITH METAL SHEETING; COLOUR TO BE CONFIRMED.

\_RESIDENTIAL TIMBER FRAMED CONSTRUCTION TO AS 1684; EXTERNAL WEATHERBOARD CLADDING

REPLACE EXISTING ROOF TILES WITH METAL SHEETING; COLOUR TO BE CONFIRMED.

\_TIMBER FRAMED ROOF @ 20° PITCH TO ENG. DETAILS; METAL SHEETING - COLOUR TO MATCH EXISTING PROPOSED STORMWATER TO CONNECT WITH EXISTING STORMWATER SYSTEM

-1m HIGH BARRIER TO NCC STANDARDS

-STAIRS TO COMPLY WITH NCC STANDARDS

IG NO.

DRAWING NAME LONG SECTION

, 18 er 2021

nmencement of works.