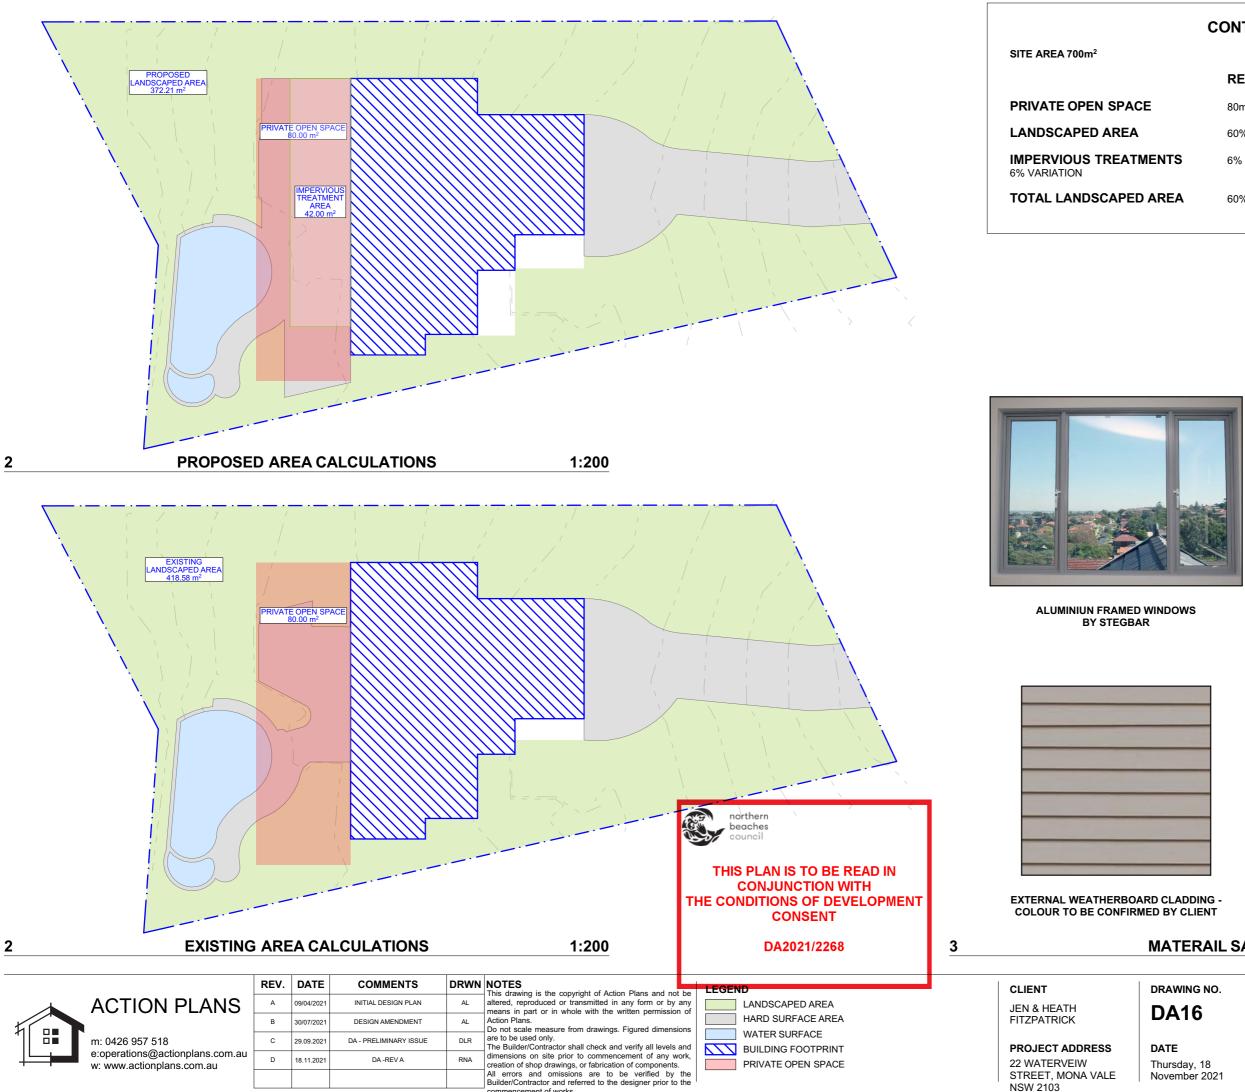

# **CONTROL TABLE**

## REQUIRED

80m<sup>2</sup> 60% (420m<sup>2</sup>) 6% (42m<sup>2</sup>)

60% (420m<sup>2</sup>)

### PROPOSED

80m<sup>2</sup> 53.1% (372.21m<sup>2</sup>) 6% (42m<sup>2</sup>)

59.17% (414.21m<sup>2</sup>)

FIXED SKYLIGHT WINDOWS BY VELUX

METAL ROOFING -COLOUR TO BE CONFIRMED BY CLIENT

## DRAWING NAME

AREA CALCULATIONS /

SAMPLE BOARD SCALE

1:200 @A3