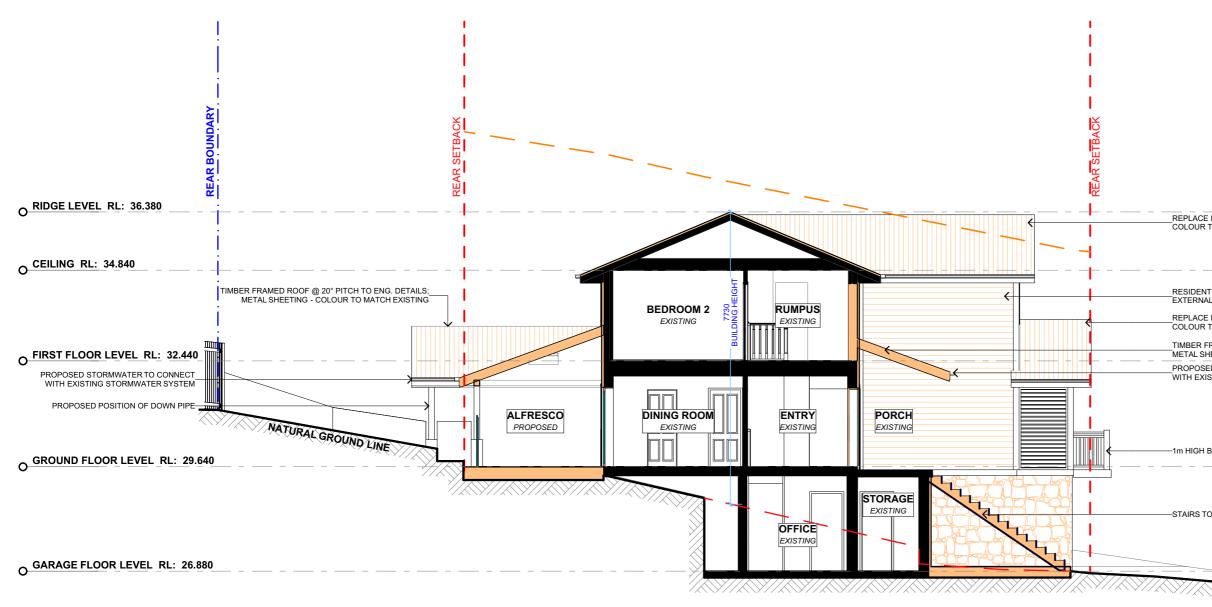

# **PROPOSED CROSS SECTION**

1

REPLACE EXISTING ROOF TILES WITH METAL SHEETING; COLOUR TO BE CONFIRMED.

RESIDENTIAL TIMBER FRAMED CONSTRUCTION TO AS 1684;

northern beaches

THIS PLAN IS TO BE READ IN CONJUNCTION WITH THE CONDITIONS OF DEVELOPMENT CONSENT

DA2021/2268

DRAWING NAME CROSS SECTION

THIS PLAN IS TO BE READ IN **CONJUNCTION WITH** THE CONDITIONS OF DEVELOPMENT CONSENT

DA2021/2268

1

|  | ACTION PLANS                                                                    | REV. | DATE       | COMMENTS               | DRWN | <ul> <li>NOTES         This drawing is the copyright of Action Plans and not be altered, reproduced or transmitted in any form or by any means in part or in whole with the written permission of Action Plans.         Do not scale measure from drawings. Figured dimensions are to be used only.         The Builder/Contractor shall check and verify all levels and     </li> </ul> | LEGEND                                                                                        |                  | CLIENT                          | DRAWING NO   |
|--|---------------------------------------------------------------------------------|------|------------|------------------------|------|------------------------------------------------------------------------------------------------------------------------------------------------------------------------------------------------------------------------------------------------------------------------------------------------------------------------------------------------------------------------------------------|-----------------------------------------------------------------------------------------------|------------------|---------------------------------|--------------|
|  |                                                                                 | A    | 09/04/2021 | INITIAL DESIGN PLAN    | AL   |                                                                                                                                                                                                                                                                                                                                                                                          | NEW FLOOR AREA     EXISTING       METAL ROOFING     DEMOLISHED       TILED ROOFING     TIMBER | JEN & HEATH      | DA15                            |              |
|  | m: 0426 957 518<br>e:operations@actionplans.com.au<br>w: www.actionplans.com.au | В    | 30/07/2021 | DESIGN AMENDMENT       | AL   |                                                                                                                                                                                                                                                                                                                                                                                          |                                                                                               | – – – DEMOLISHED | FITZPATRICK                     | DAIJ         |
|  |                                                                                 | с    | 29.09.2021 | DA - PRELIMINARY ISSUE | DLR  |                                                                                                                                                                                                                                                                                                                                                                                          |                                                                                               |                  | PROJECT ADDRESS<br>22 WATERVEIW | DATE         |
|  |                                                                                 | D    | 18.11.2021 | DA -REV A              | RNA  | dimensions on site prior to commencement of any work, creation of shop drawings, or fabrication of components.                                                                                                                                                                                                                                                                           |                                                                                               |                  |                                 | Thursday, 18 |
|  |                                                                                 |      |            |                        |      | All errors and omissions are to be verified by the Builder/Contractor and referred to the designer prior to the commencement of works.                                                                                                                                                                                                                                                   |                                                                                               |                  | STREET, MONA VALE<br>NSW 2103   | November 202 |

\_REPLACE EXISTING ROOF TILES WITH METAL SHEETING; COLOUR TO BE CONFIRMED.

\_RESIDENTIAL TIMBER FRAMED CONSTRUCTION TO AS 1684; EXTERNAL WEATHERBOARD CLADDING

\_REPLACE EXISTING ROOF TILES WITH METAL SHEETING; COLOUR TO BE CONFIRMED.

REPLACE EXISTING ROOF TILES WITH METAL SHEETING; COLOUR TO BE CONFIRMED.

\_RESIDENTIAL TIMBER FRAMED CONSTRUCTION TO AS 1684; EXTERNAL WEATHERBOARD CLADDING

REPLACE EXISTING ROOF TILES WITH METAL SHEETING; COLOUR TO BE CONFIRMED.

\_TIMBER FRAMED ROOF @ 20° PITCH TO ENG. DETAILS; METAL SHEETING - COLOUR TO MATCH EXISTING PROPOSED STORMWATER TO CONNECT WITH EXISTING STORMWATER SYSTEM

-1m HIGH BARRIER TO NCC STANDARDS

-STAIRS TO COMPLY WITH NCC STANDARDS