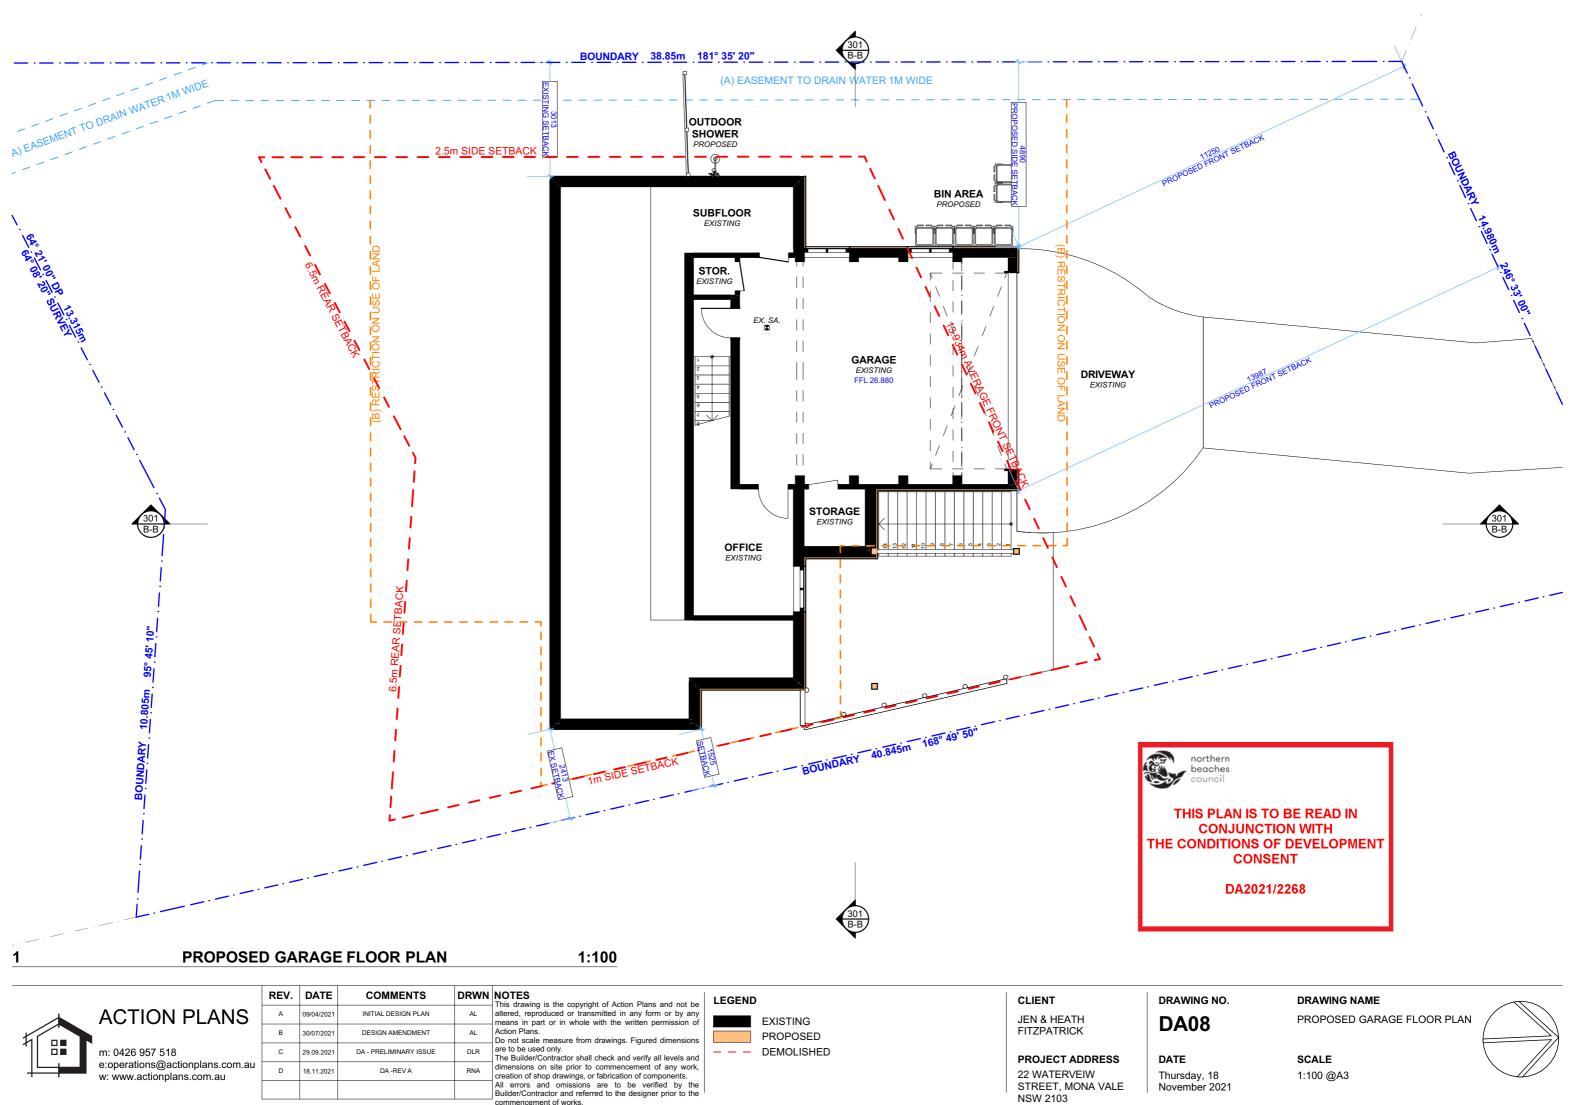

| TO CONNECT WITH EXISTING                                                                                                                                                                                                                                                                                                                                                                                                                                                                                                                                                               |



DRAWING NAME

SITE / ROOF / SEDIMENT EROSION / WASTE MANAGEMENT / STORMWATER CONCEPT PLAN SCALE

1:200 @A3



nmencement of works.

NSW 2103

November 2021

1:100 @A3



mmencement of works.

w: www.actionplans.com.au

Thursday, 18 November 2021

22 WATERVEIW

NSW 2103

STREET, MONA VALE

1:100 @A3



mmencement of works.





# **NORTH ELEVATION - PRIMARY ROAD**

1



|  |                                                                                 | ACTION PLANS | REV.       | DATE                   | COMMENTS            | DRWN                                                                                                                                                                                                                                                                                                                                                      | NOTES<br>This drawing is t