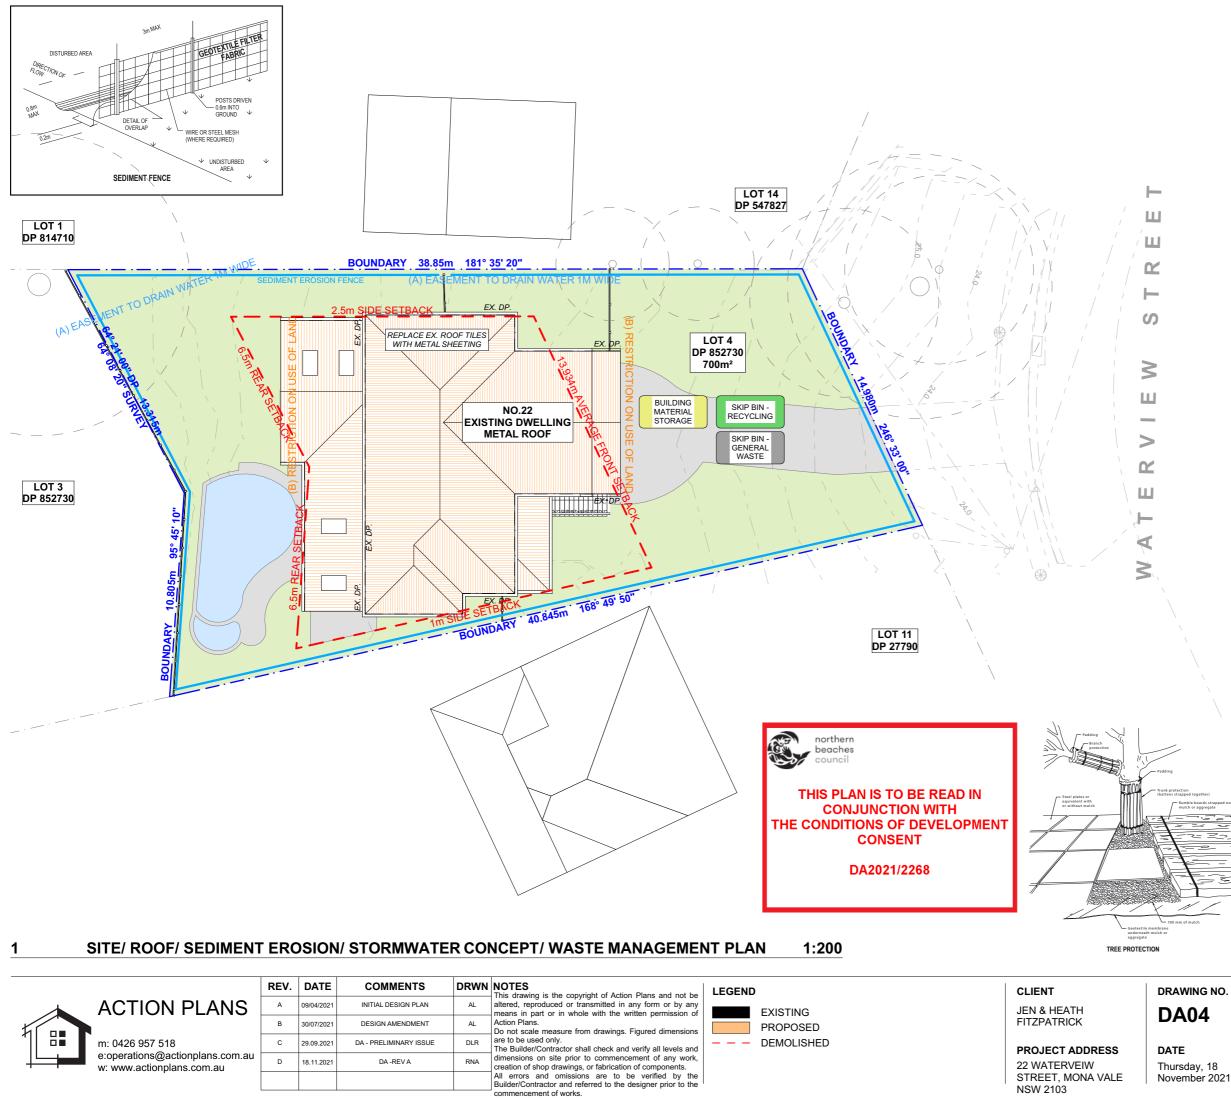

DRAWING NAME

SITE / ROOF / SEDIMENT EROSION / WASTE MANAGEMENT / STORMWATER CONCEPT PLAN SCALE

1:200 @A3

nmencement of works.

NSW 2103

November 2021

1:100 @A3

mmencement of works.