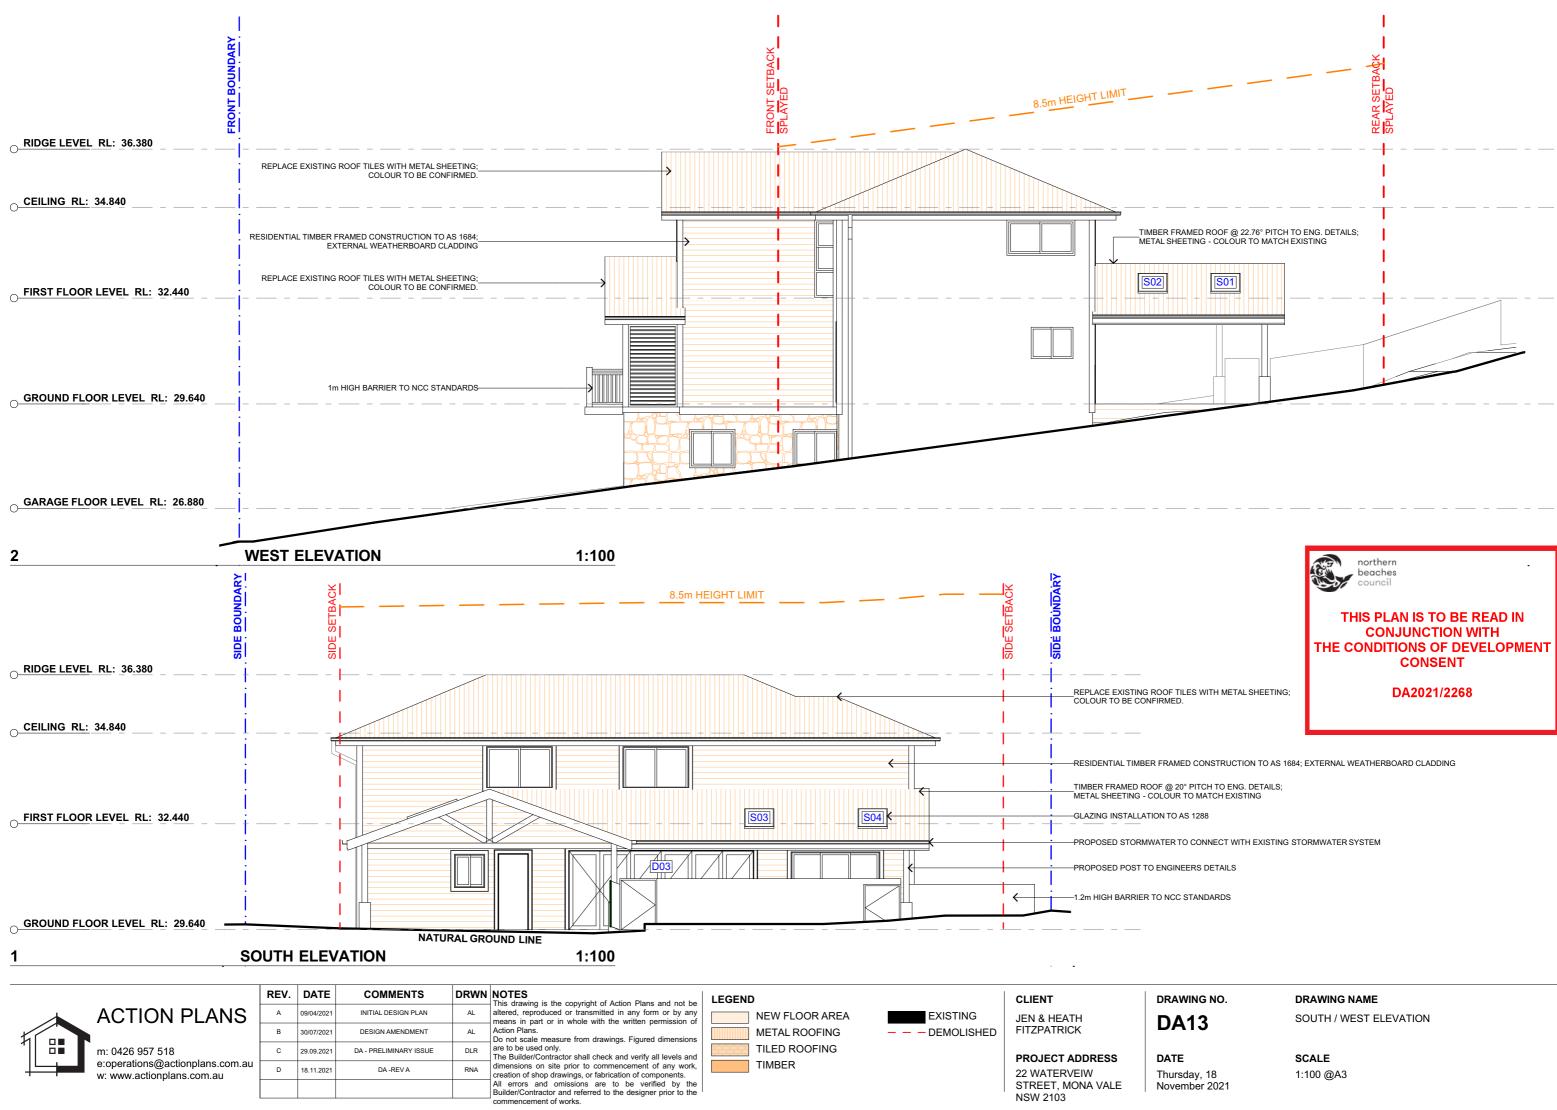

# **NORTH ELEVATION - PRIMARY ROAD**

1

|  |                                                                                 | ACTION PLANS | REV.       | DATE                   | COMMENTS            | DRWN                                                                                                                                                                                                                                                                                                                                                      | NOTES<br>This drawing is the copyright of Action Plans and not be                                                |                |                                 | CLIENT       | DRAWING NC |
|--|---------------------------------------------------------------------------------|--------------|------------|------------------------|---------------------|-----------------------------------------------------------------------------------------------------------------------------------------------------------------------------------------------------------------------------------------------------------------------------------------------------------------------------------------------------------|------------------------------------------------------------------------------------------------------------------|----------------|---------------------------------|--------------|------------|
|  |                                                                                 |              | А          | 09/04/2021             | INITIAL DESIGN PLAN | AL                                                                                                                                                                                                                                                                                                                                                        | altered, reproduced or transmitted in any form or by any means in part or in whole with the written permission o | NEW FLOOR AREA | EXISTING                        | JEN & HEATH  | DA11       |
|  | m: 0426 957 518<br>e:operations@actionplans.com.au<br>w: www.actionplans.com.au | В            | 30/07/2021 | DESIGN AMENDMENT       | AL                  | Action Plans.<br>Do not scale measure from drawings. Figured dimensions                                                                                                                                                                                                                                                                                   | METAL ROOFING –                                                                                                  |                | FITZPATRICK                     | DATI         |            |
|  |                                                                                 | с            | 29.09.2021 | DA - PRELIMINARY ISSUE | DLR                 | are to be used only.<br>The Builder/Contractor shall check and verify all levels and<br>dimensions on site prior to commencement of any work,<br>creation of shop drawings, or fabrication of components.<br>All errors and omissions are to be verified by the<br>Builder/Contractor and referred to the designer prior to the<br>commencement of works. |                                                                                                                  |                | PROJECT ADDRESS<br>22 WATERVEIW | DATE         |            |
|  |                                                                                 | D            | 18.11.2021 | DA -REV A              | RNA                 |                                                                                                                                                                                                                                                                                                                                                           |                                                                                                                  |                |                                 | Thursday, 18 |            |
|  |                                                                                 |              |            |                        |                     |                                                                                                                                                                                                                                                                                                                                                           |                                                                                                                  |                | STREET, MONA VALE<br>NSW 2103   | November 202 |            |

\_REPLACE EXISTING ROOF TILES WITH METAL SHEETING; COLOUR TO BE CONFIRMED.

\_RESIDENTIAL TIMBER FRAMED CONSTRUCTION TO AS 1684; EXTERNAL WEATHERBOARD CLADDING

\_REPLACE EXISTING ROOF TILES WITH METAL SHEETING; COLOUR TO BE CONFIRMED.

-GLAZING INSTALLATION TO AS 1288

-1m HIGH BARRIER TO NCC STANDARDS

THIS PLAN IS TO BE READ IN **CONJUNCTION WITH** THE CONDITIONS OF DEVELOPMENT CONSENT

DA2021/2268

IG NO.

DRAWING NAME

NORTH ELEVATION - PRIMARY ROAD

## EAST ELEVATION

1:100

| FRONT SETBACK     |                                                                                                                                                                                                                                                                                                                                                                        |
|-------------------|------------------------------------------------------------------------------------------------------------------------------------------------------------------------------------------------------------------------------------------------------------------------------------------------------------------------------------------------------------------------|
| <u>-1</u> -<br>-1 | REPLACE EXISTING ROOF TILES WITH METAL SHEETING;<br>COLOUR TO BE CONFIRMED.                                                                                                                                                                                                                                                                                            |
|                   | RESIDENTIAL TIMBER FRAMED CONSTRUCTION TO AS 1684;<br>EXTERNAL WEATHERBOARD CLADDING<br>REPLACE EXISTING ROOF TILES WITH METAL SHEETING;<br>COLOUR TO BE CONFIRMED.<br>TIMBER FRAMED ROOF @ 20° PITCH TO ENG. DETAILS;<br>METAL SHEETING - COLOUR TO MATCH EXISTING<br>PROPOSED STORMWATER TO CONNECT<br>WITH EXISTING STORMWATER SYSTEM<br>-POST TO ENGINEERS DETAILS |
| <br> -<br> -      | 1m HIGH BARRIER TO NCC STANDARDS                                                                                                                                                                                                                                                                                                                                       |
| <br> <br>         | -STAIRS TO COMPLY WITH NCC STANDARDS                                                                                                                                                                                                                                                                                                                                   |

DRAWING NAME EAST ELEVATION