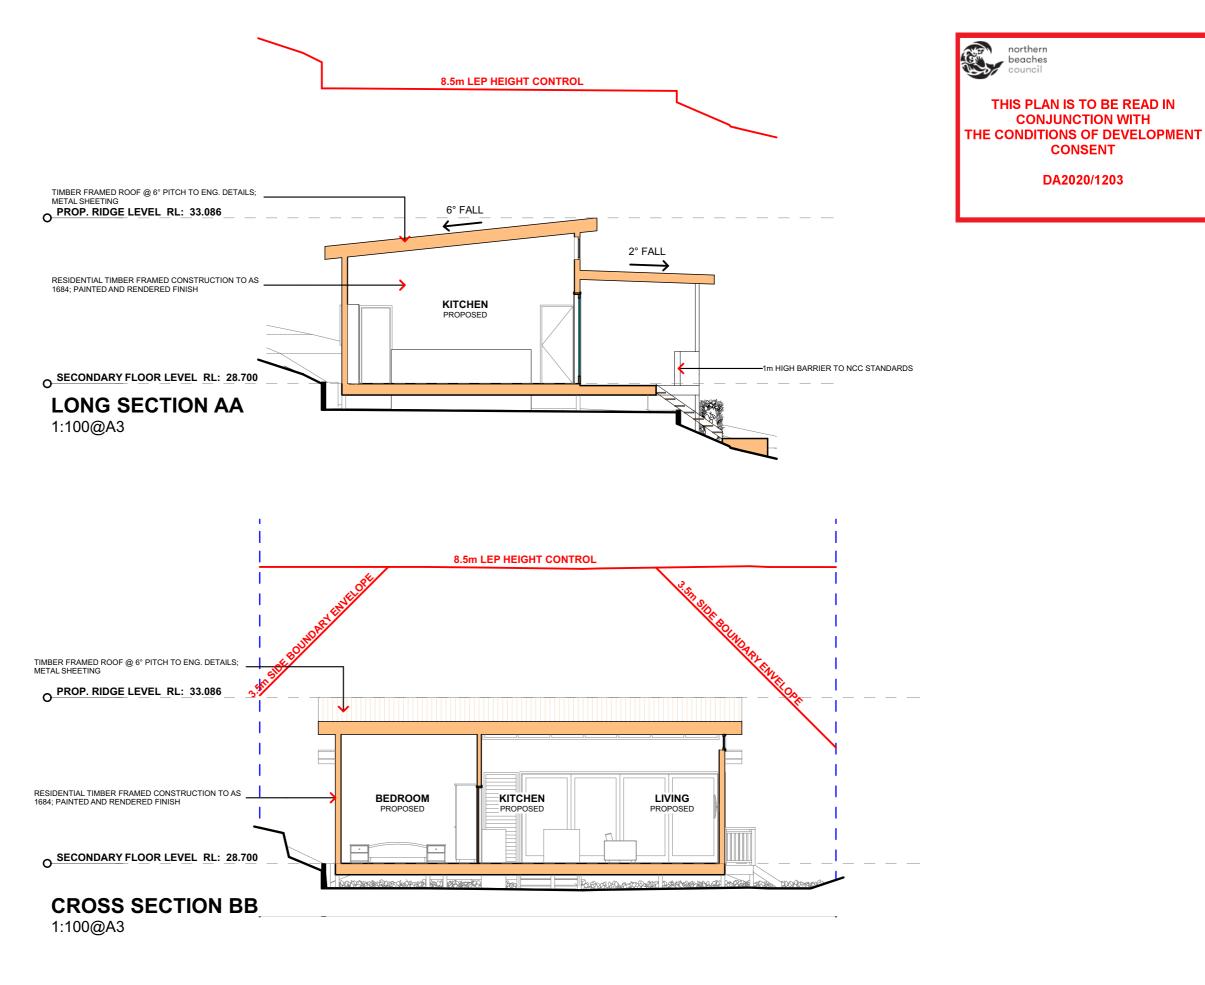

commencement of works.

Robert & Julia Ellerton

CLIENT

PROJECT ADDRESS 36 GRANDVIEW PARADE, MONA VALE, NSW 2103

**DA06** 

DRAWING NO.

DATE Wednesday, 2 September 2020 DRAWING NAME

LONG / CROSS SECTION

THIS PLAN IS TO BE READ IN **CONJUNCTION WITH** 

CONSENT

DA2020/1203

SCALE 1:100 @A3