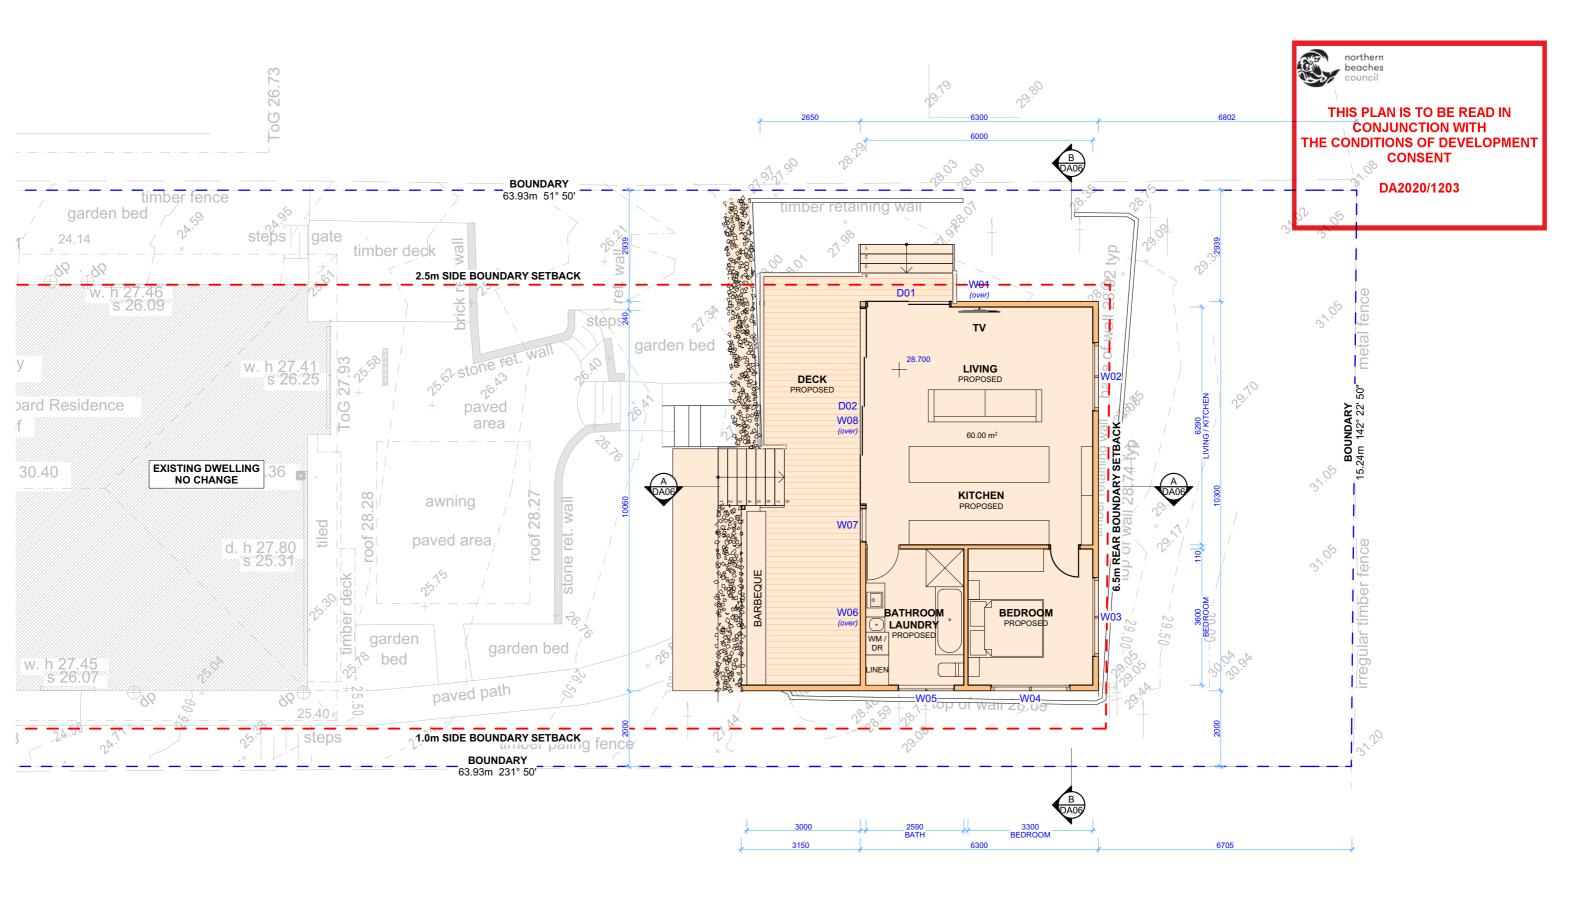

## SITE / ROOF / SEDIMENT EROSION / WASTE MANAGEMENT PLAN

1:200@A3

| REV. | DATE       | COMMENTS                | DRWN | NOTES                                                                                                                                                                      |
|------|------------|-------------------------|------|----------------------------------------------------------------------------------------------------------------------------------------------------------------------------|
| Α    | 11/08/2020 | DEVELOPMENT APPLICATION | AL   | This drawing is the copyright of Action Plans and not be altered, reproduced or transmitted in any form or by any means in part or in whole with the written permission of |
|      |            |                         |      | Action Plans.  Do not scale measure from drawings. Figured dimensions                                                                                                      |
|      |            |                         |      | are to be used only.  The Builder/Contractor shall check and verify all levels and                                                                                         |
|      |            |                         |      | dimensions on site prior to commencement of any work,                                                                                                                      |

LEGEND

Dobort & Julia Ellarta

Robert & Julia Ellerton

CLIENT

PROJECT ADDRESS 36 GRANDVIEW PARADE, MONA VALE, NSW 2103 DRAWING NO.

DATE
Wednesday, 2
September 2020

DRAWING NAME

SITE / ROOF / SEDIMENT EROSION / WASTE MANAGEMENT PLAN

SCALE 1:200 @A3