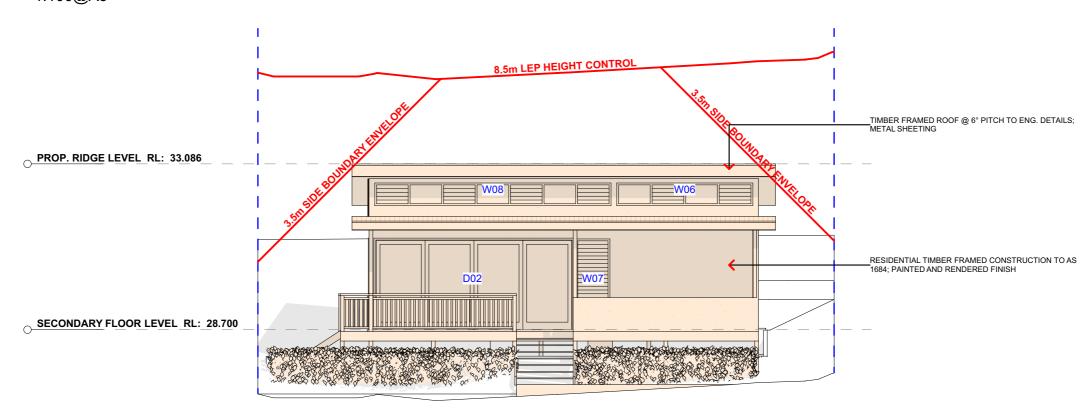

Robert & Julia Ellerton

PROJECT ADDRESS 36 GRANDVIEW PARADE, MONA VALE, NSW 2103

**DA04** 

NORTH / EAST ELEVATION

DATE Wednesday, 2 September 2020

1:100 @A3

SCALE

THIS PLAN IS TO BE READ IN
CONJUNCTION WITH
THE CONDITIONS OF DEVELOPMENT
CONSENT