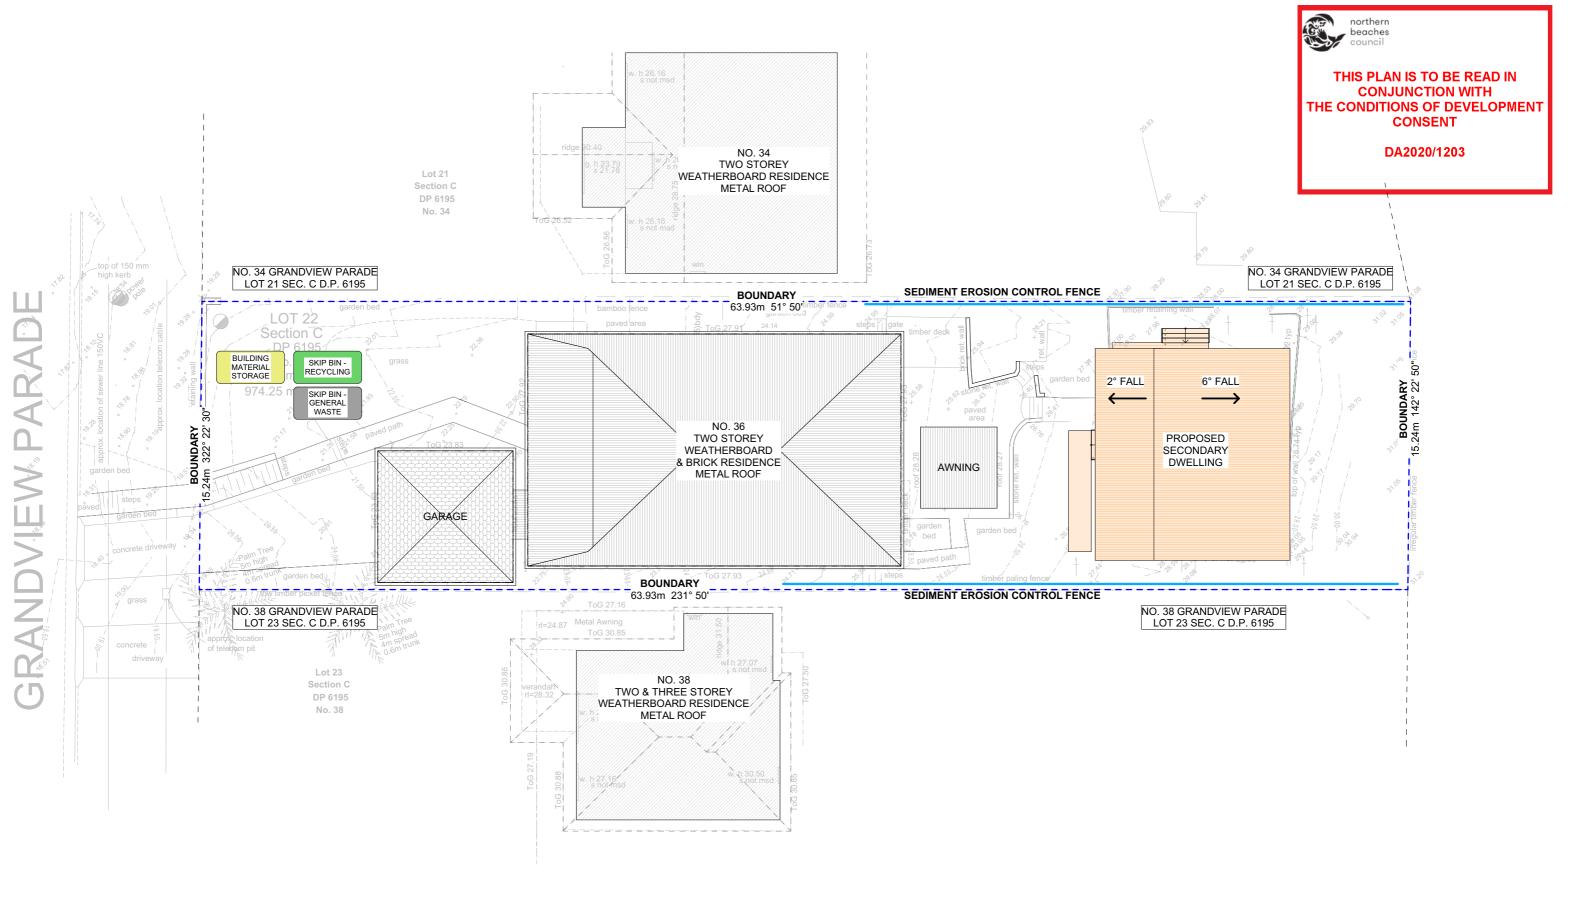

## SITE / ROOF / SEDIMENT EROSION / WASTE MANAGEMENT PLAN

1:200@A3

| REV. | DATE       | COMMENTS                | DRWN | NOTES                                                                                                                                                                      |
|------|------------|-------------------------|------|----------------------------------------------------------------------------------------------------------------------------------------------------------------------------|
| Α    | 11/08/2020 | DEVELOPMENT APPLICATION | AL   | This drawing is the copyright of Action Plans and not be altered, reproduced or transmitted in any form or by any means in part or in whole with the written permission of |
|      |            |                         |      | Action Plans.  Do not scale measure from drawings. Figured dimensions                                                                                                      |
|      |            |                         |      | are to be used only.  The Builder/Contractor shall check and verify all levels and                                                                                         |
|      |            |                         |      | dimensions on site prior to commencement of any work,                                                                                                                      |

LEGEND

Dobort & Julia Ellarta

Robert & Julia Ellerton

CLIENT

PROJECT ADDRESS 36 GRANDVIEW PARADE, MONA VALE, NSW 2103 DRAWING NO.

DATE
Wednesday, 2
September 2020

DRAWING NAME

SITE / ROOF / SEDIMENT EROSION / WASTE MANAGEMENT PLAN

SCALE 1:200 @A3