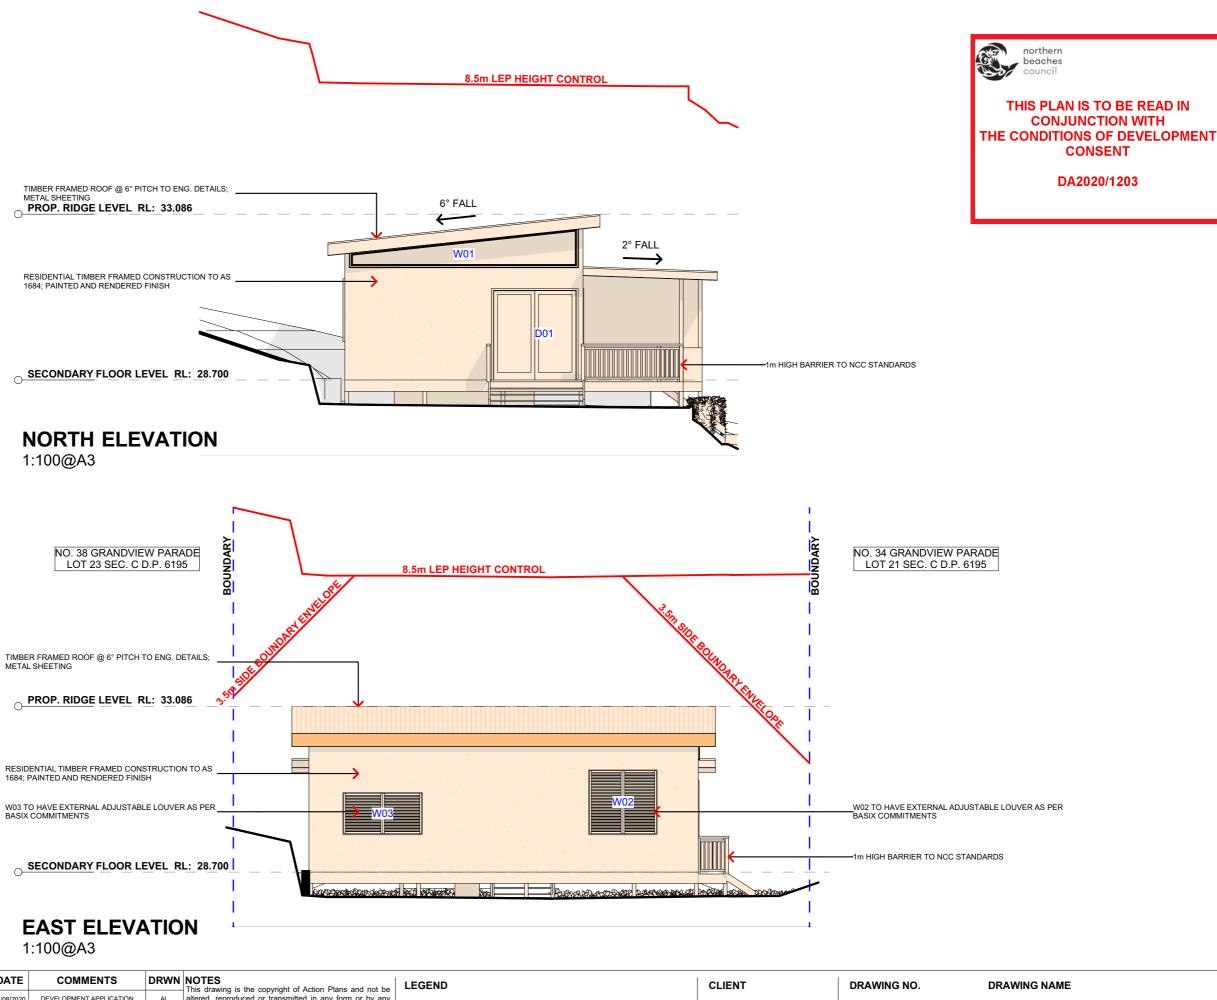

Robert & Julia Ellerton

PROJECT ADDRESS 36 GRANDVIEW PARADE, MONA VALE, NSW 2103

**DA04** 

NORTH / EAST ELEVATION

DATE Wednesday, 2 September 2020

1:100 @A3

SCALE

THIS PLAN IS TO BE READ IN
CONJUNCTION WITH
THE CONDITIONS OF DEVELOPMENT
CONSENT

DA2020/1203