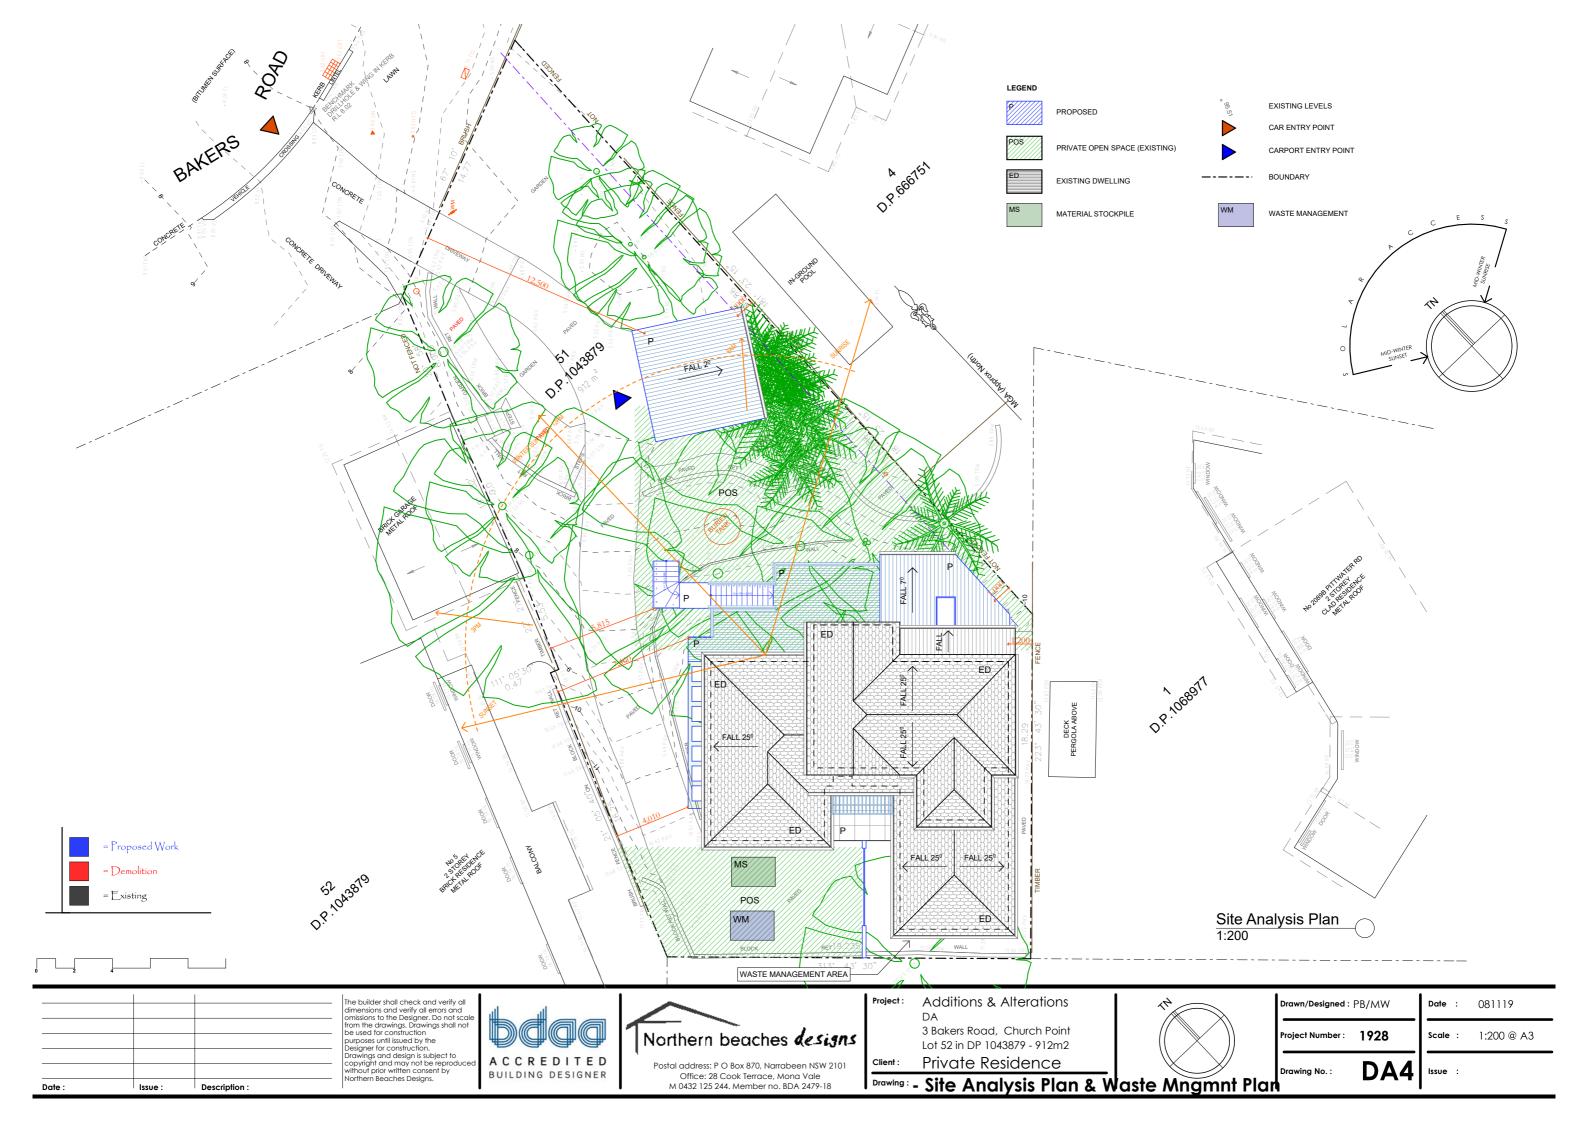

Refer to the estimation tables in 'Chapter 1 – Demolition' of the Guidelines for assistance in completing this table.

The applicant must submit a Site Plan showing the structures to be demolished and storage areas for waste and construction materials (if the development also includes construction).

| Have you included the following:                                                                                                                                                                                                       |          |
|----------------------------------------------------------------------------------------------------------------------------------------------------------------------------------------------------------------------------------------|----------|
| <ul> <li>A site plan showing:</li> <li>The structures to be demolished.</li> <li>Storage areas for waste to be reused, recycled, or disposed of.</li> <li>Materials storage (if the development also includes construction)</li> </ul> | <b>\</b> |
| The table on the previous page, completed in accordance with 'Chapter 1 – Demolition' in the guidelines.                                                                                                                               |          |

Refer to the estimation tables in 'Chapter 2 – Construction' of the Guidelines for assistance in completing this table.

The applicant must submit a Site Plan showing the structures to be demolished and storage areas for waste and construction materials (if the development also includes construction).

| Have you included the following:                                                                                                                                                                 |   |
|--------------------------------------------------------------------------------------------------------------------------------------------------------------------------------------------------|---|
| <ul> <li>A site plan showing:</li> <li>The structures to be demolished.</li> <li>Potential storage areas for waste to be reused, recycled, or disposed of.</li> <li>Materials storage</li> </ul> | * |
| The table on the previous page, completed in accordance with 'Chapter 2 – Construction' in the guidelines.                                                                                       | ď |