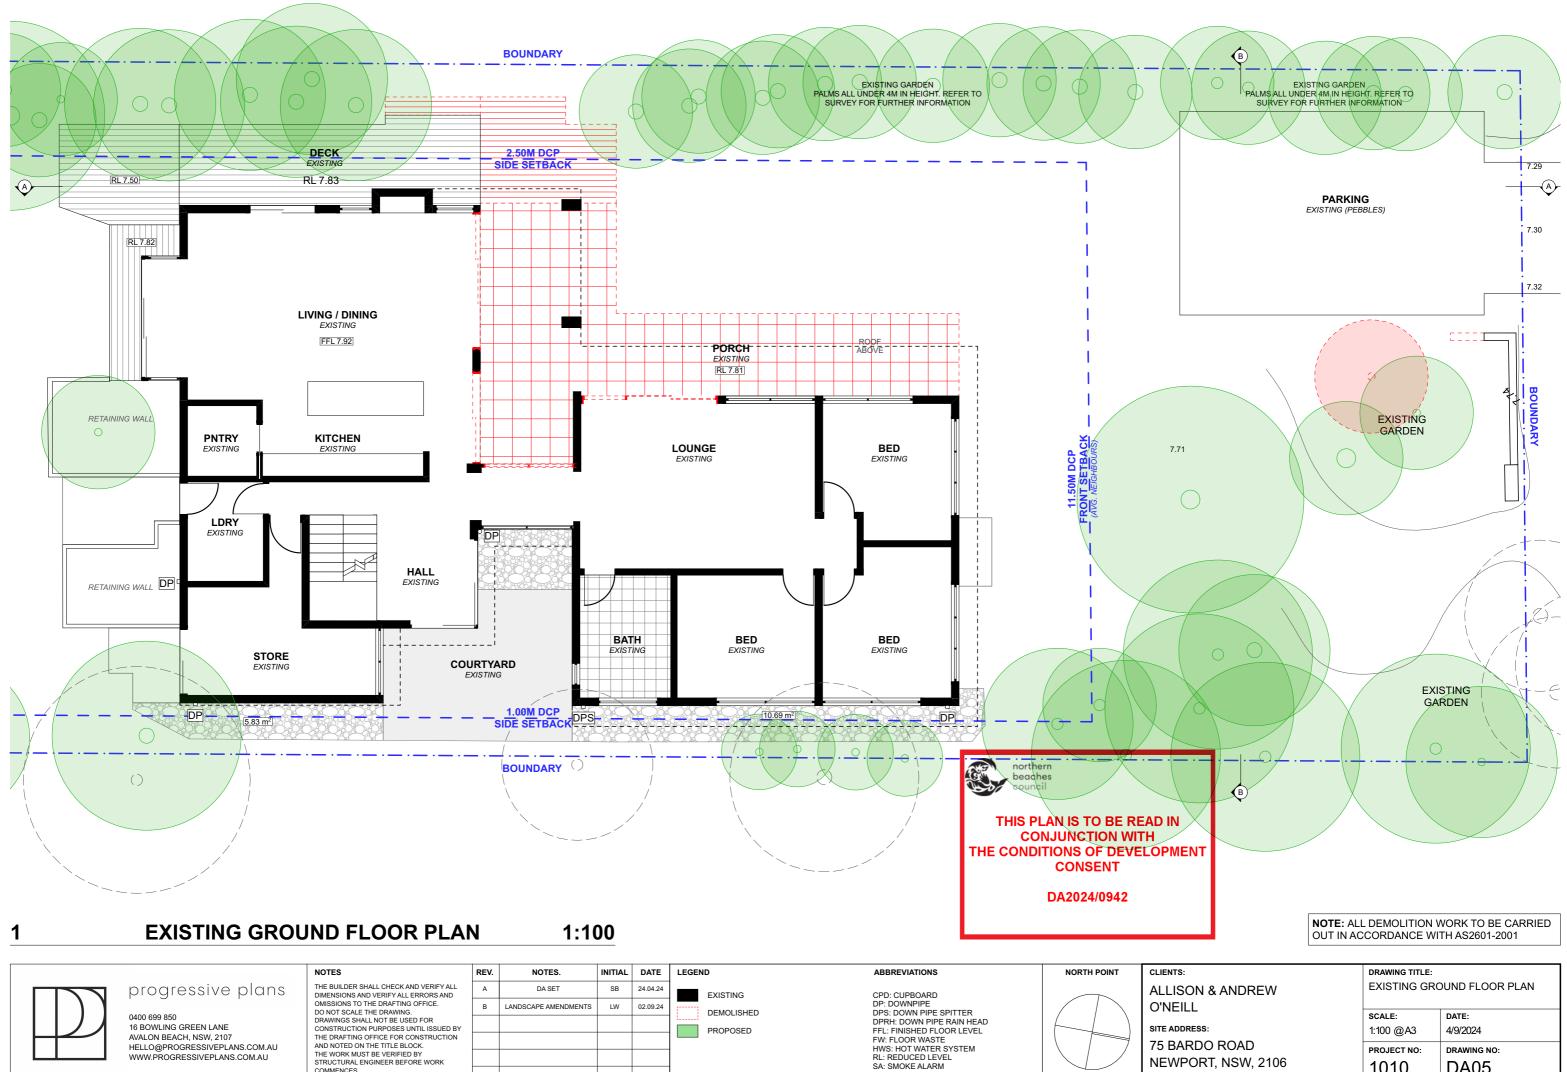

COMMENCES

| 13 DANDU F | NUAD |      |
|------------|------|------|
| NEWPORT,   | NSW, | 2106 |

1010

DA05

PAVING

WWW.PROGRESSIVEPLANS.COM.AU

COMMENCES

HWS: HOT WATER SYSTEM RL: REDUCED LEVEL SA: SMOKE ALARM