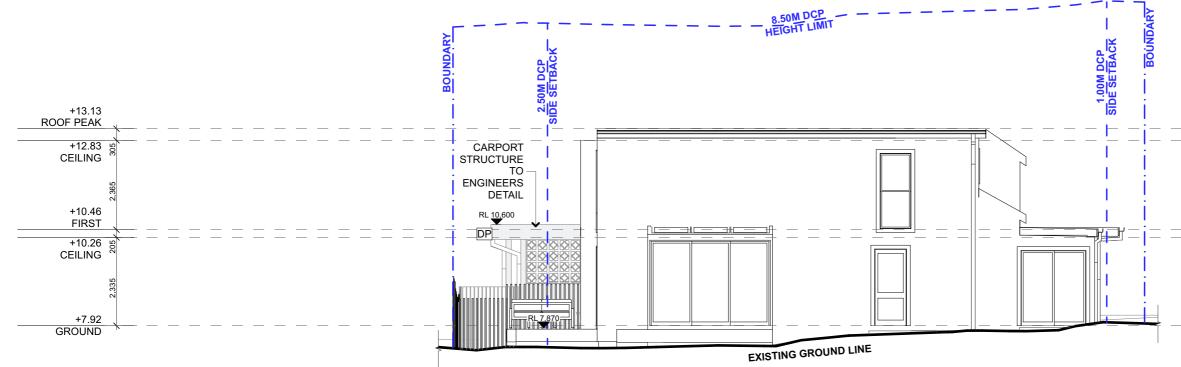

SITE ADDR 75 BAR NEWP

| ON & ANDREW<br>_L<br>ress:<br>RDO ROAD<br>PORT, NSW, 2106 | DRAWING TITLE:<br>ELEVATIONS - NORTH & SOUTH |                     |  |  |
|-----------------------------------------------------------|----------------------------------------------|---------------------|--|--|
|                                                           | scale:<br>1:100 @A3                          | DATE:<br>4/9/2024   |  |  |
|                                                           | project no:<br>1010                          | drawing no:<br>DA11 |  |  |