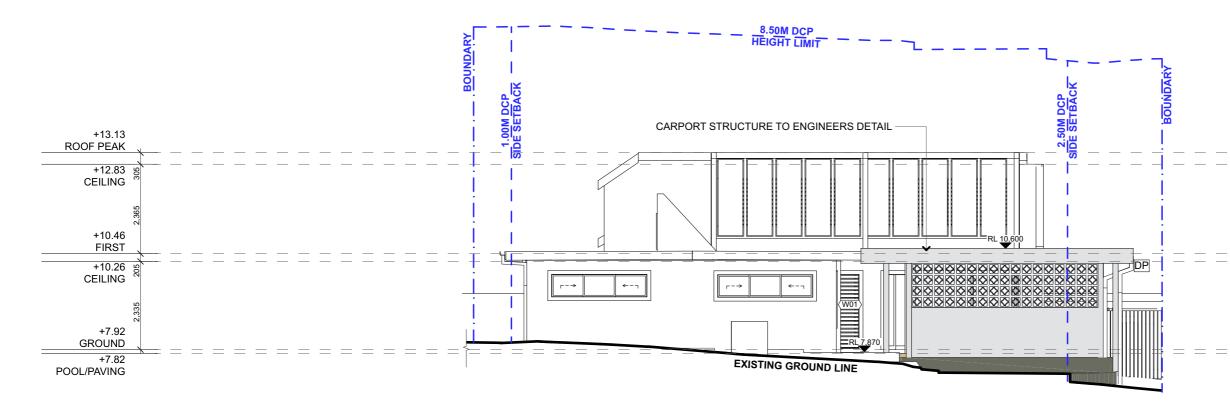

SITE ADDR 75 BAR NEWP

| ON & ANDREW<br>_L<br>ress:<br>RDO ROAD<br>PORT, NSW, 2106 | DRAWING TITLE:<br>ELEVATIONS - NORTH & SOUTH |                     |  |  |
|-----------------------------------------------------------|----------------------------------------------|---------------------|--|--|
|                                                           | scale:<br>1:100 @A3                          | DATE:<br>4/9/2024   |  |  |
|                                                           | project no:<br>1010                          | drawing no:<br>DA11 |  |  |