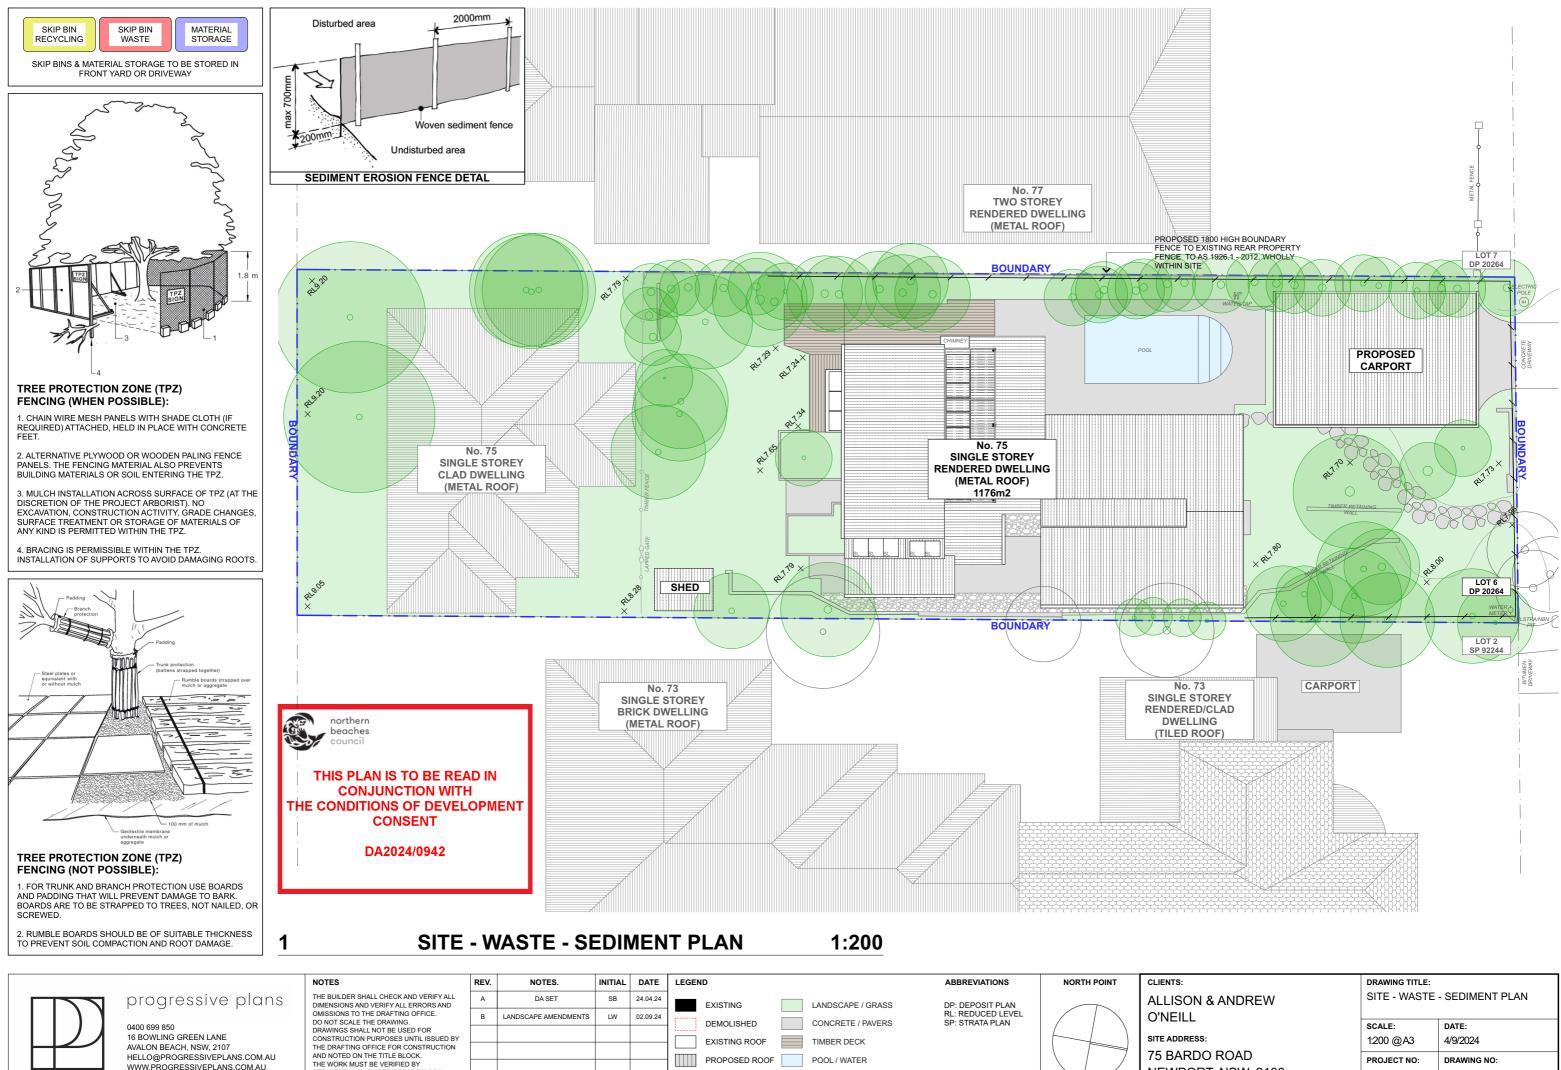

PROPOSED ROOF POOL / WATER

SEDIMENT EROSION FENCE

260

PEBBLES \_\_\_\_\_

WWW.PROGRESSIVEPLANS.COM.AU

STRUCTURAL ENGINEER BEFORE WORK

COMMENCES.

| CLIENTS:                                                                            | DRAWING TITLE:               |             |  |
|-------------------------------------------------------------------------------------|------------------------------|-------------|--|
| ALLISON & ANDREW<br>O'NEILL<br>SITE ADDRESS:<br>75 BARDO ROAD<br>NEWPORT, NSW, 2106 | SITE - WASTE - SEDIMENT PLAN |             |  |
|                                                                                     | SCALE:                       | DATE:       |  |
|                                                                                     | 1:200 @A3                    | 4/9/2024    |  |
|                                                                                     | PROJECT NO:                  | DRAWING NO: |  |
|                                                                                     | 1010                         | DA04        |  |