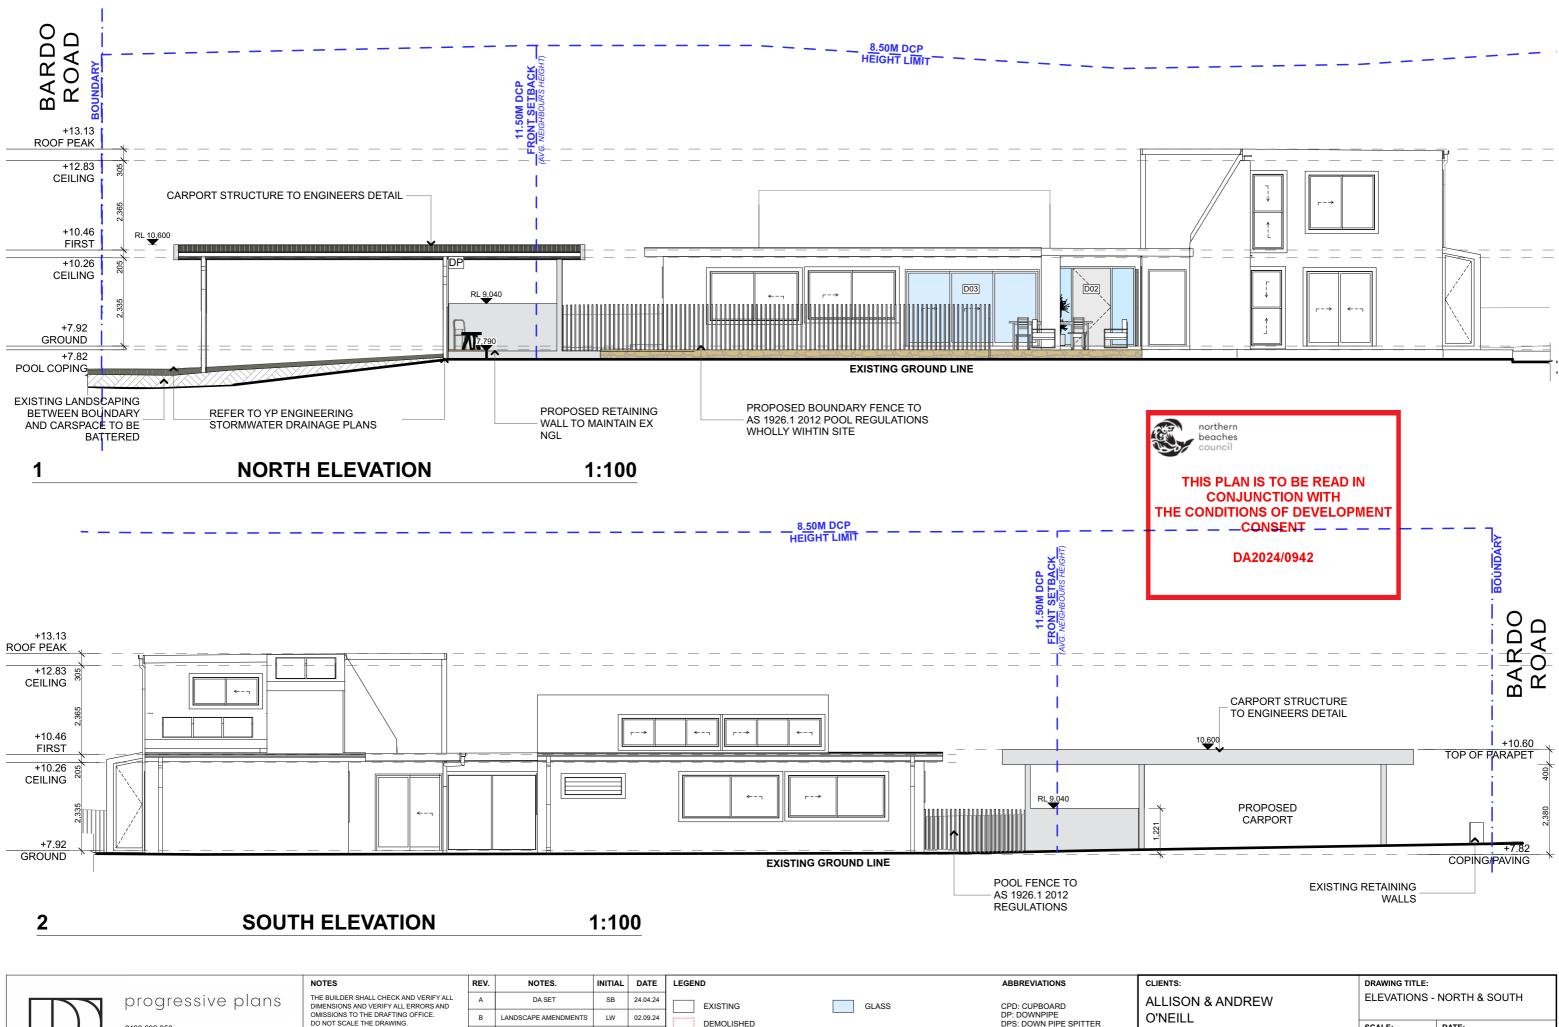

SITE ADDR 75 BAR NEWP

| ON & ANDREW<br>_L<br>ress:<br>RDO ROAD<br>PORT, NSW, 2106 | DRAWING TITLE:<br>ELEVATIONS - NORTH & SOUTH |                     |  |  |
|-----------------------------------------------------------|----------------------------------------------|---------------------|--|--|
|                                                           | scale:<br>1:100 @A3                          | DATE:<br>4/9/2024   |  |  |
|                                                           | project no:<br>1010                          | drawing no:<br>DA11 |  |  |