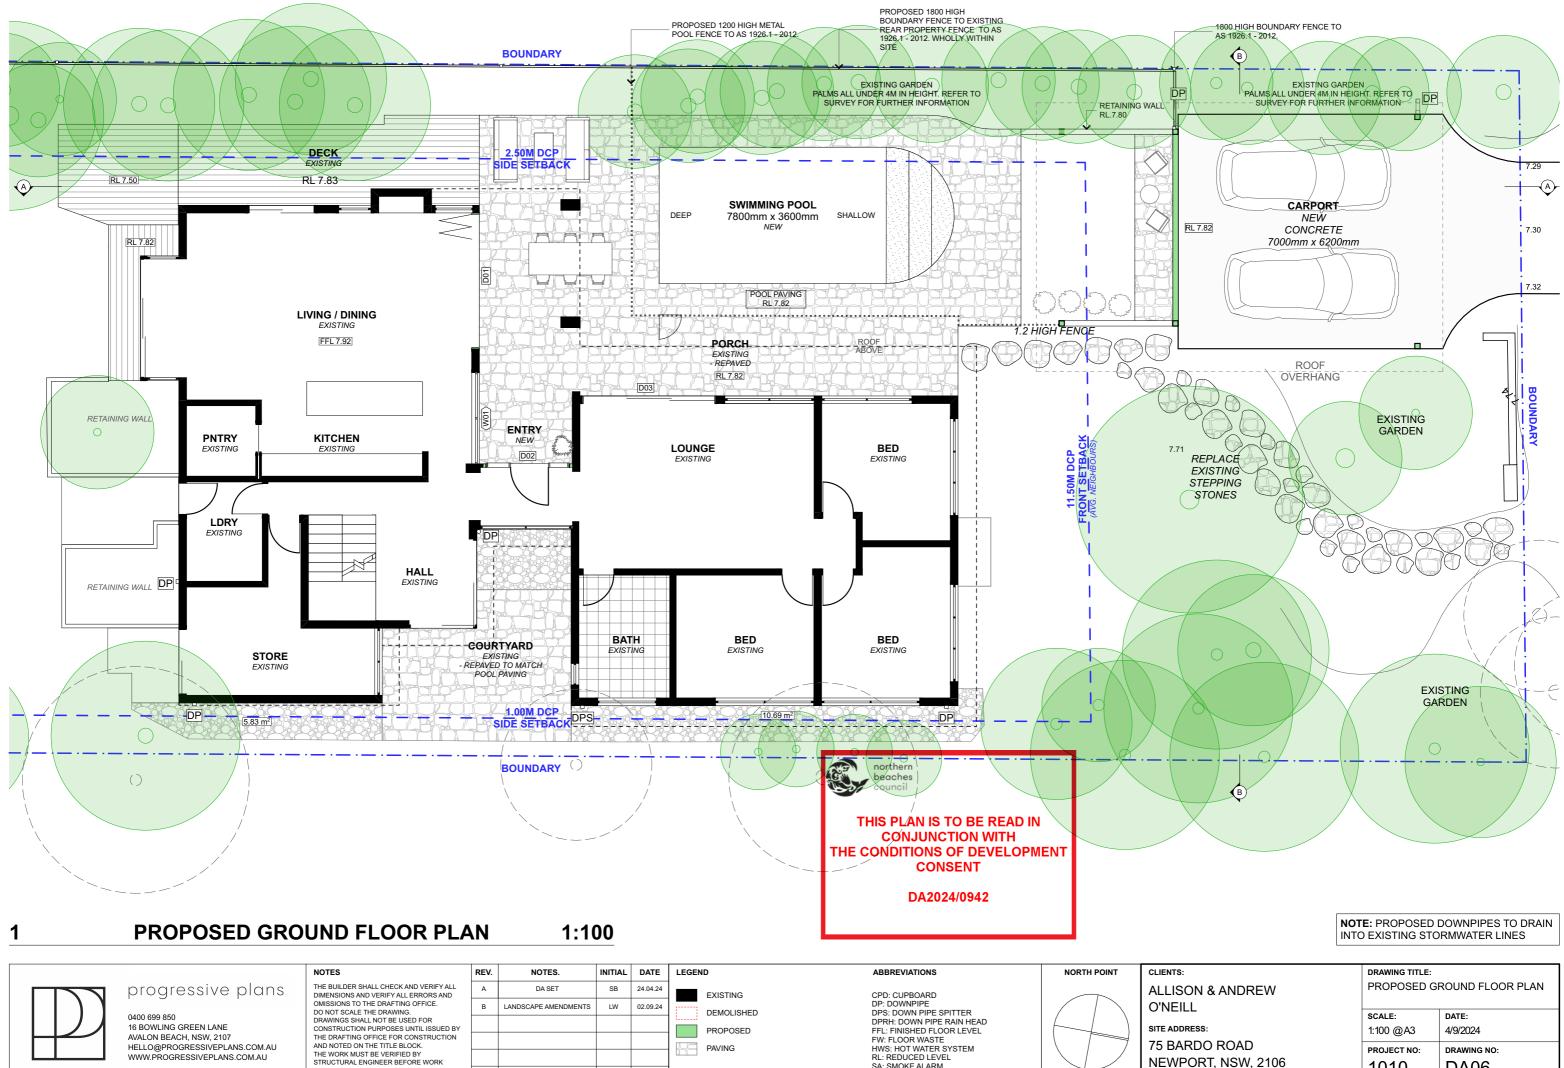

| CLIENTS:           | DRAWING TITLE:             |             |  |
|--------------------|----------------------------|-------------|--|
| ALLISON & ANDREW   | PROPOSED GROUND FLOOR PLAN |             |  |
| ONLIEL             | SCALE:                     | DATE:       |  |
| SITE ADDRESS:      | 1:100 @A3                  | 4/9/2024    |  |
| 75 BARDO ROAD      | PROJECT NO:                | DRAWING NO: |  |
| NEWPORT, NSW, 2106 | 1010                       | DA06        |  |

NOTE: PROPOSED DOWNPIPES TO DRAIN INTO EXISTING STORMWATER LINES

|                   | DRAWING TITLE:          |             |  |  |  |  |  |
|-------------------|-------------------------|-------------|--|--|--|--|--|
| ON & ANDREW<br>LL | PROPOSED ROOF / CONCEPT |             |  |  |  |  |  |
|                   | STORMWATER PLAN         |             |  |  |  |  |  |
|                   | SCALE:                  | DATE:       |  |  |  |  |  |
| RESS:             | 1:100 @A3               | 4/9/2024    |  |  |  |  |  |
| RDO ROAD          | PROJECT NO:             | DRAWING NO: |  |  |  |  |  |
| PORT, NSW, 2106   |                         |             |  |  |  |  |  |
| 01(1,1000,2100    | 1010                    | DA10        |  |  |  |  |  |
|                   |                         |             |  |  |  |  |  |