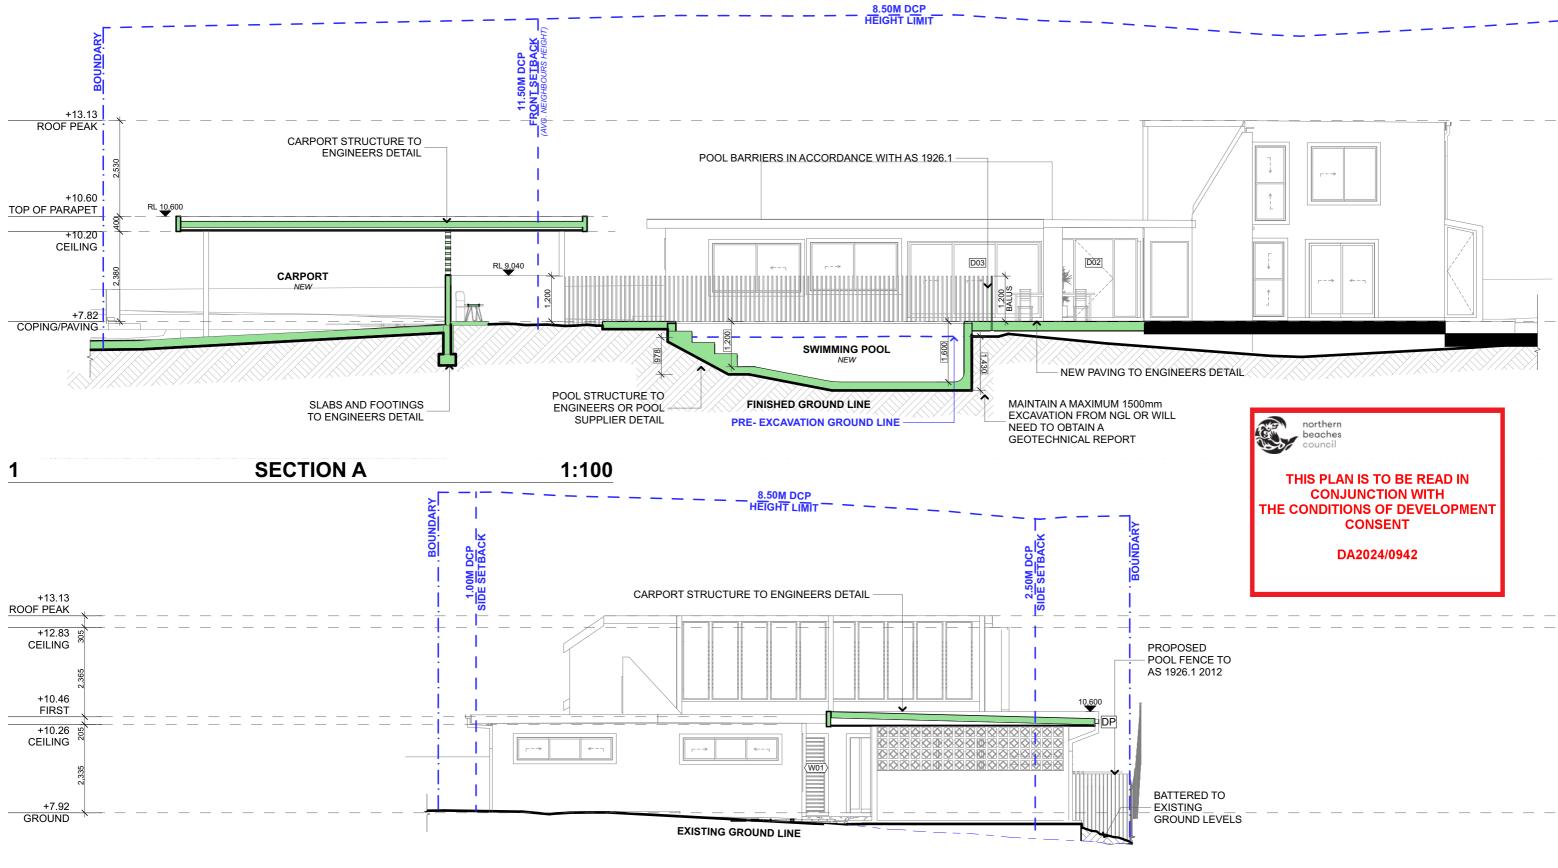

**SECTION B** 

2

1:100

|                 | DRAWING TITLE:   |             |  |  |  |  |
|-----------------|------------------|-------------|--|--|--|--|
| ON & ANDREW     | SECTIONS - A & B |             |  |  |  |  |
|                 |                  |             |  |  |  |  |
|                 | SCALE:           | DATE:       |  |  |  |  |
| RESS:           | 1:100 @A3        | 4/9/2024    |  |  |  |  |
| RDO ROAD        | PROJECT NO:      | DRAWING NO: |  |  |  |  |
| ODT NEW 2106    |                  |             |  |  |  |  |
| PORT, NSW, 2106 | 1010             | DA13        |  |  |  |  |
|                 | 1                |             |  |  |  |  |