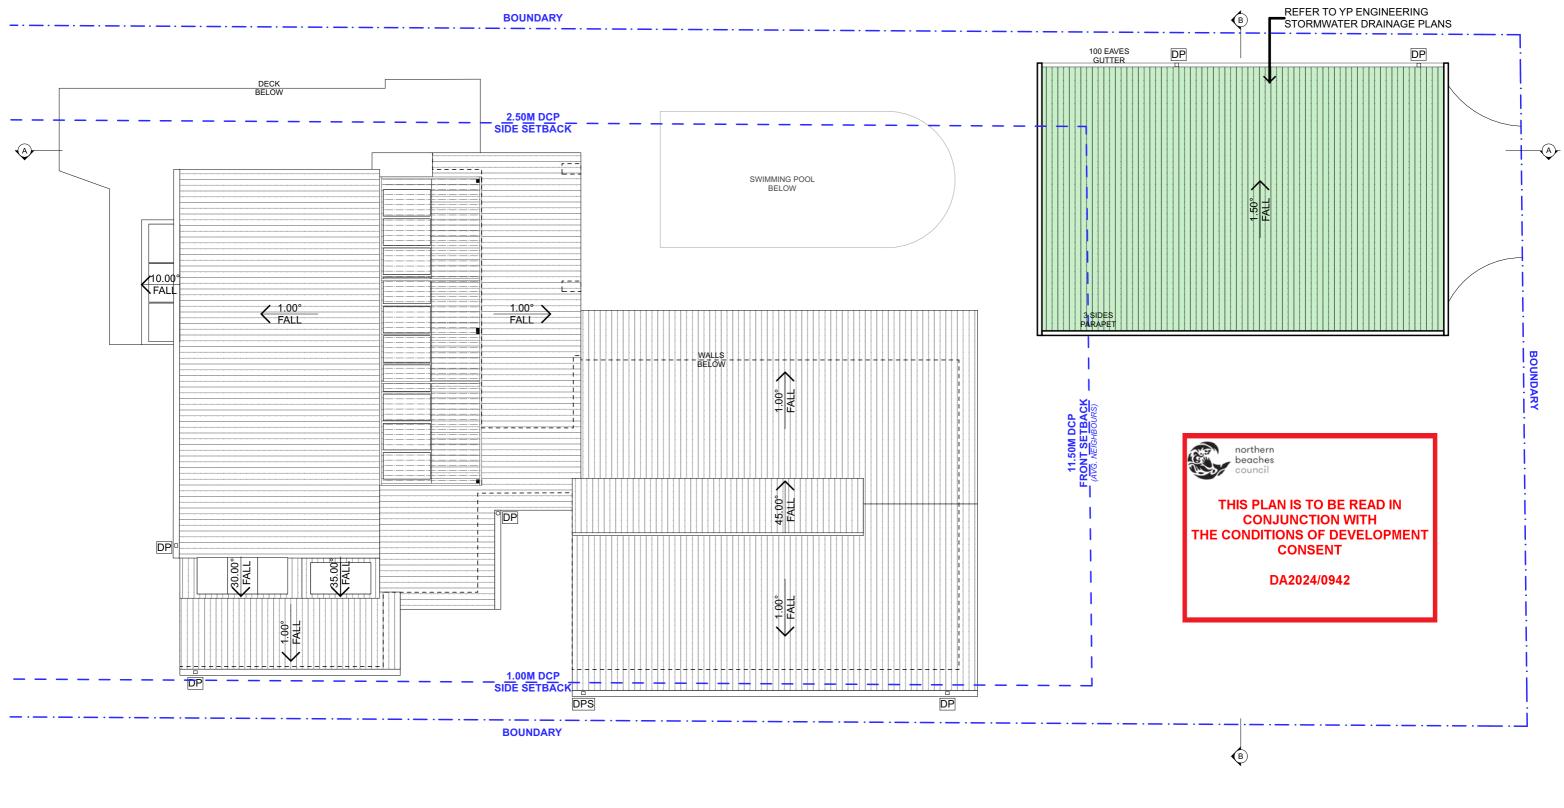

NOTE: PROPOSED DOWNPIPES TO DRAIN INTO EXISTING STORMWATER LINES

|                   | DRAWING TITLE:          |             |  |  |  |  |  |
|-------------------|-------------------------|-------------|--|--|--|--|--|
| ON & ANDREW<br>LL | PROPOSED ROOF / CONCEPT |             |  |  |  |  |  |
|                   | STORMWATER PLAN         |             |  |  |  |  |  |
|                   | SCALE:                  | DATE:       |  |  |  |  |  |
| RESS:             | 1:100 @A3               | 4/9/2024    |  |  |  |  |  |
| RDO ROAD          | PROJECT NO:             | DRAWING NO: |  |  |  |  |  |
| PORT, NSW, 2106   |                         |             |  |  |  |  |  |
| 01(1,1000,2100    | 1010                    | DA10        |  |  |  |  |  |
|                   |                         |             |  |  |  |  |  |