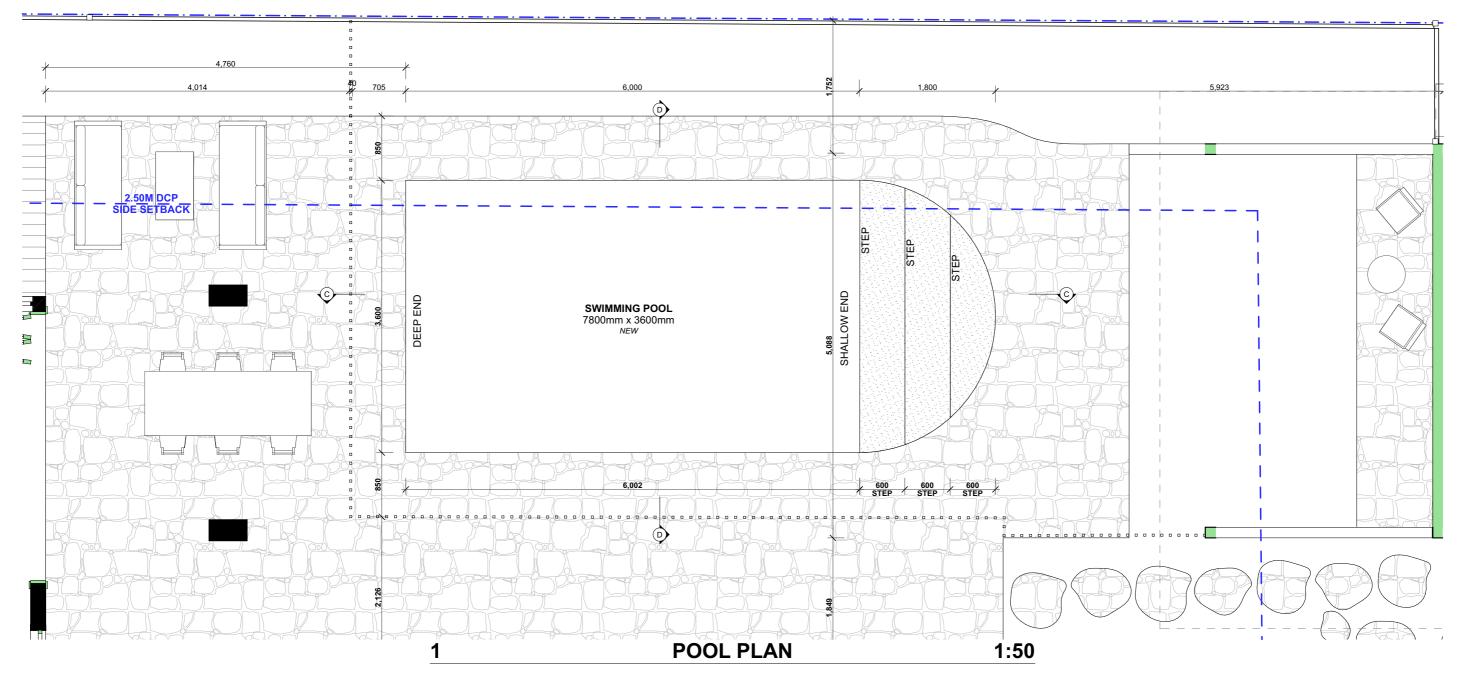

| ON & ANDREW     | DRAWING TITLE:<br>POOL PLAN |             |  |  |
|-----------------|-----------------------------|-------------|--|--|
| _L              | scale:                      | DATE:       |  |  |
| RESS:           | 1:50 @A3                    | 4/9/2024    |  |  |
| RDO ROAD        | project no:                 | drawing no: |  |  |
| PORT, NSW, 2106 | 1010                        | DA14        |  |  |