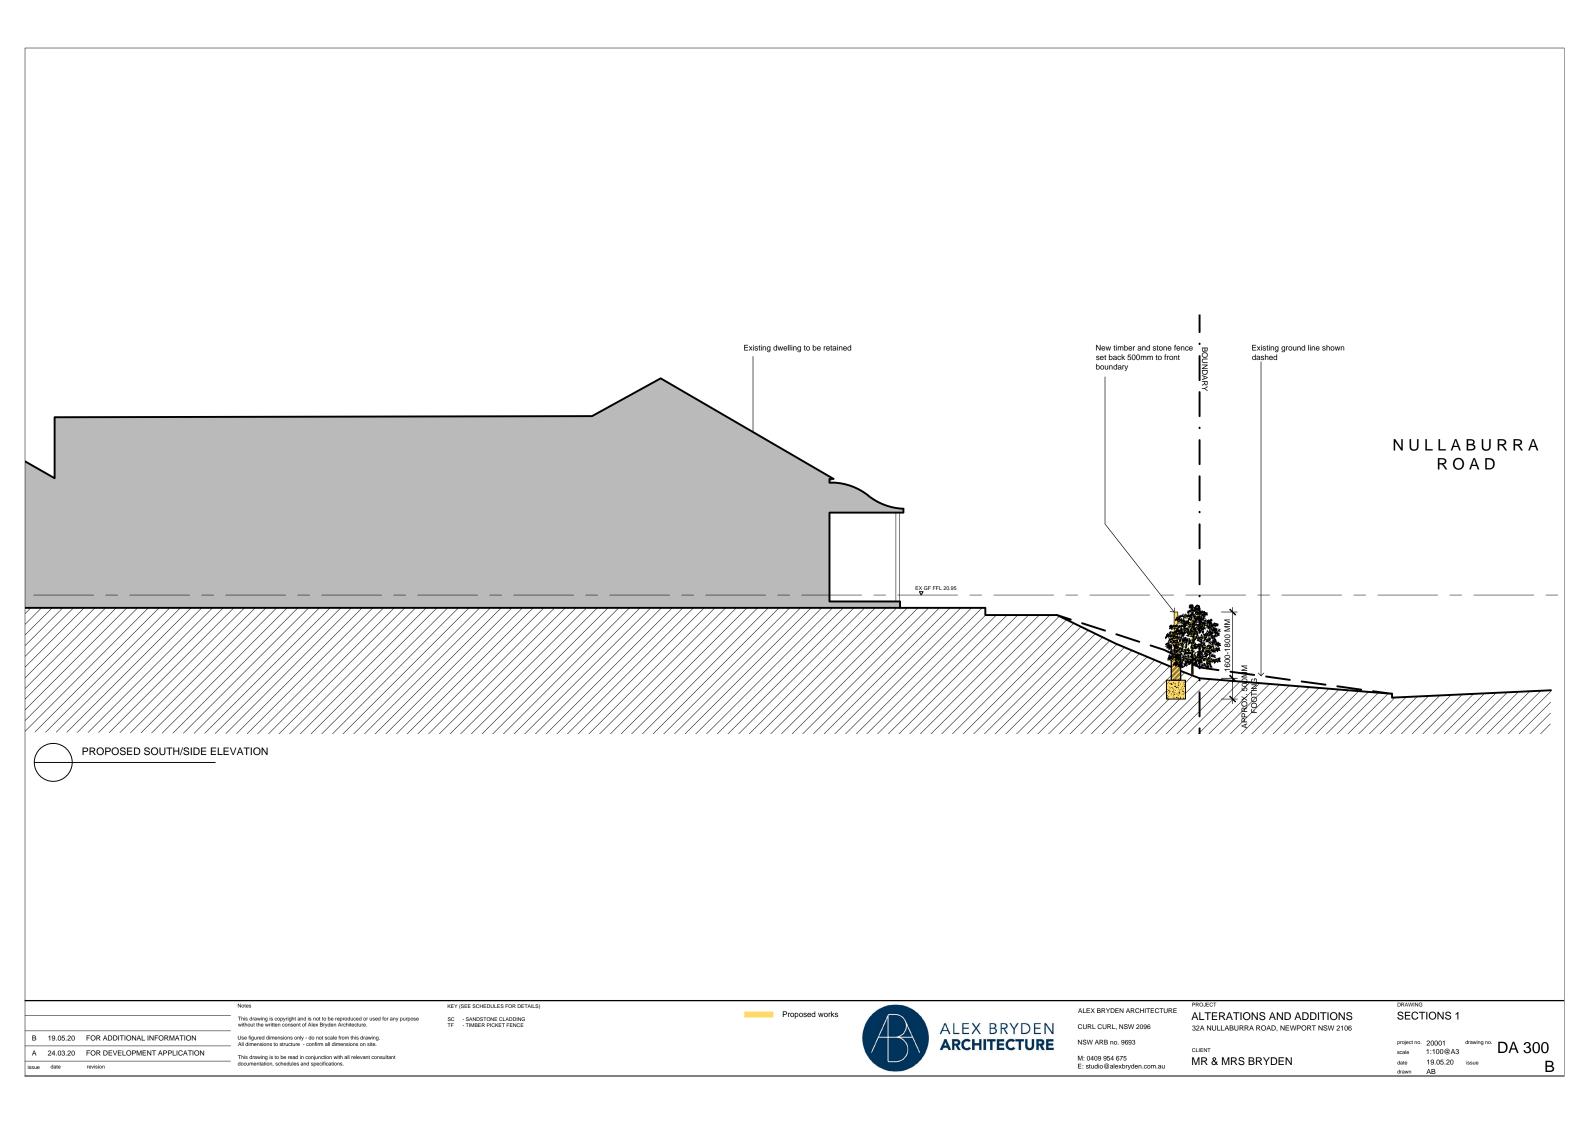

## FINISHES SCHEDULE

SC: LIMESTONE CLADDING 200mm White Limestone

issue date revision

Timber picket fence

This drawing is copyright and is not to be reproduced or used for any purpose without the written consent of Alex Bryden Architecture.

B 19.05.20 FOR ADDITIONAL INFORMATION Use figured dimensions only - do not scale from this drawing. All dimensions to structure - confirm all dimensions on site. A 24.03.20 FOR DEVELOPMENT APPLICATION This drawing is to be read in conjunction with all relevant consultant documentation, schedules and specifications. KEY (SEE SCHEDULES FOR DETAILS) SC - LIMESTONE CLADDING TF - TIMBER PICKET FENCE

Proposed works

ALEX BRYDEN ARCHITECTURE CURL CURL, NSW 2096

ALTERATIONS AND ADDITIONS 32A NULLABURRA ROAD, NEWPORT NSW 2106

MR & MRS BRYDEN

**ELEVATIONS 2** FINISHES SCHEDULE

project no. 20001 drawing no. DA 201 scale 1:200@A3 date 19.05.20 issue drawn AB В