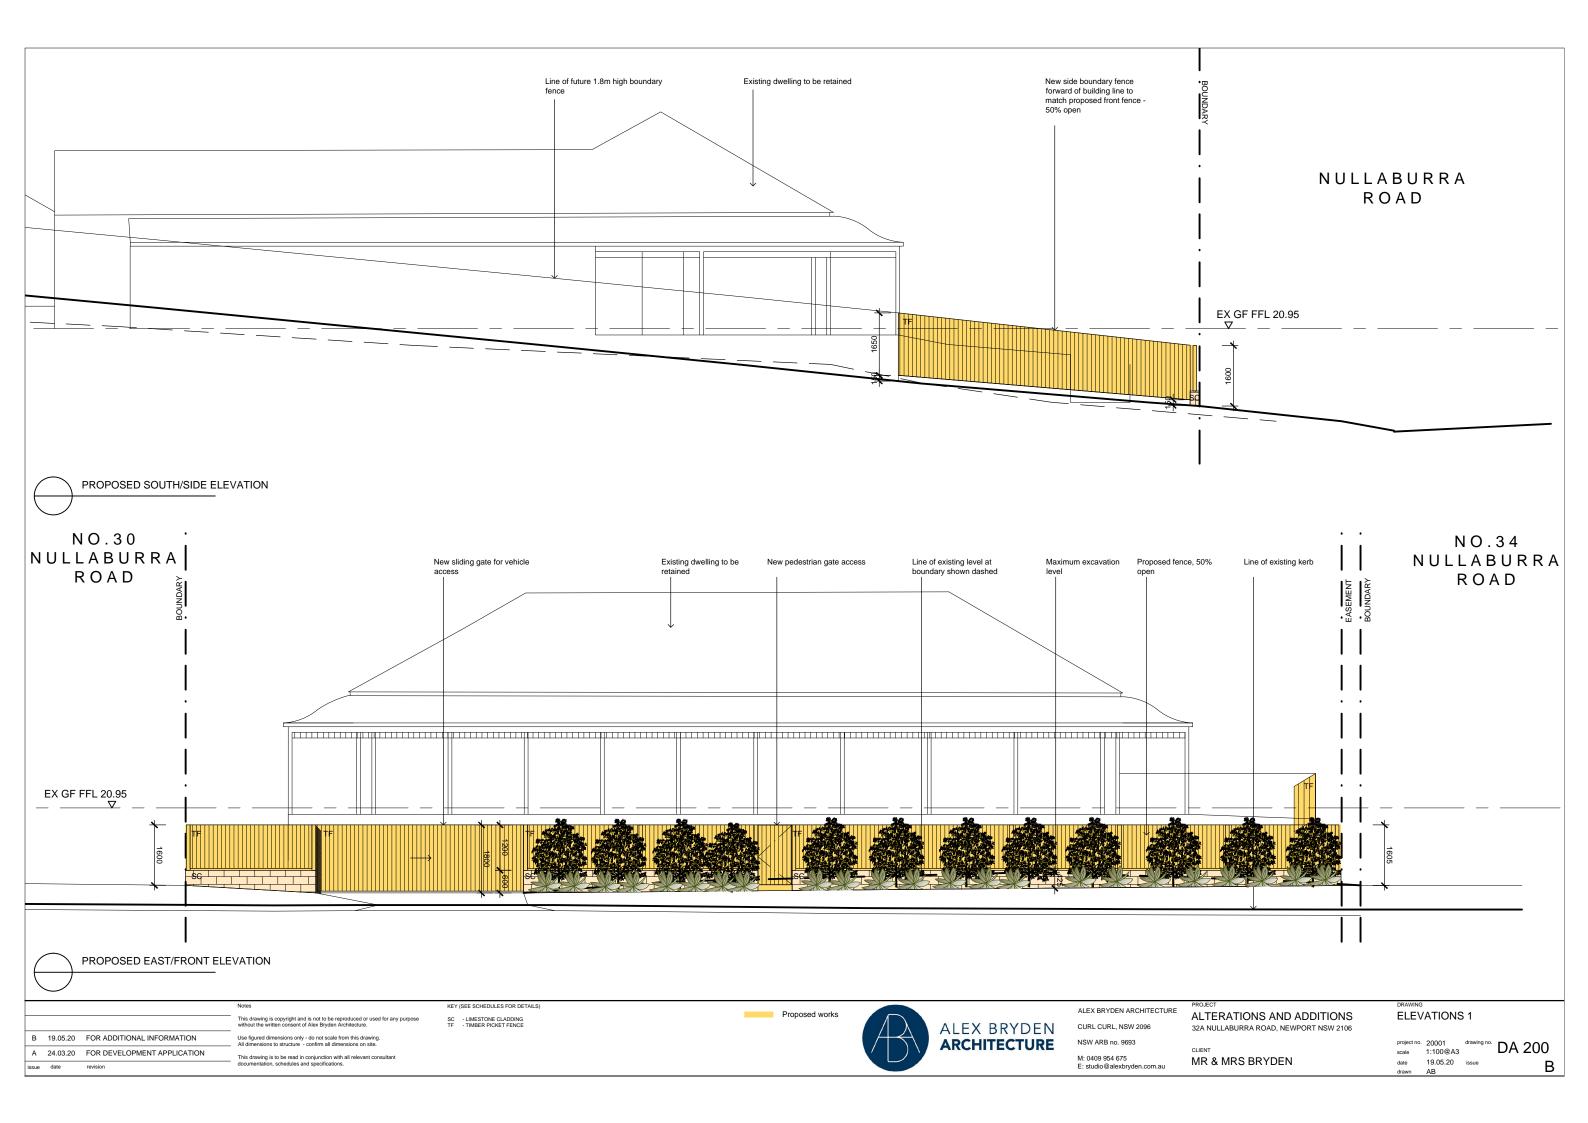

## FINISHES SCHEDULE

SC: LIMESTONE CLADDING 200mm White Limestone

issue date revision

Timber picket fence

This drawing is copyright and is not to be reproduced or used for any purpose without the written consent of Alex Bryden Architecture.

B 19.05.20 FOR ADDITIONAL INFORMATION Use figured dimensions only - do not scale from this drawing. All dimensions to structure - confirm all dimensions on site. A 24.03.20 FOR DEVELOPMENT APPLICATION This drawing is to be read in conjunction with all relevant consultant documentation, schedules and specifications. KEY (SEE SCHEDULES FOR DETAILS) SC - LIMESTONE CLADDING TF - TIMBER PICKET FENCE

Proposed works

ALEX BRYDEN ARCHITECTURE CURL CURL, NSW 2096

ALTERATIONS AND ADDITIONS 32A NULLABURRA ROAD, NEWPORT NSW 2106

MR & MRS BRYDEN

**ELEVATIONS 2** FINISHES SCHEDULE

project no. 20001 drawing no. DA 201 scale 1:200@A3 date 19.05.20 issue drawn AB В