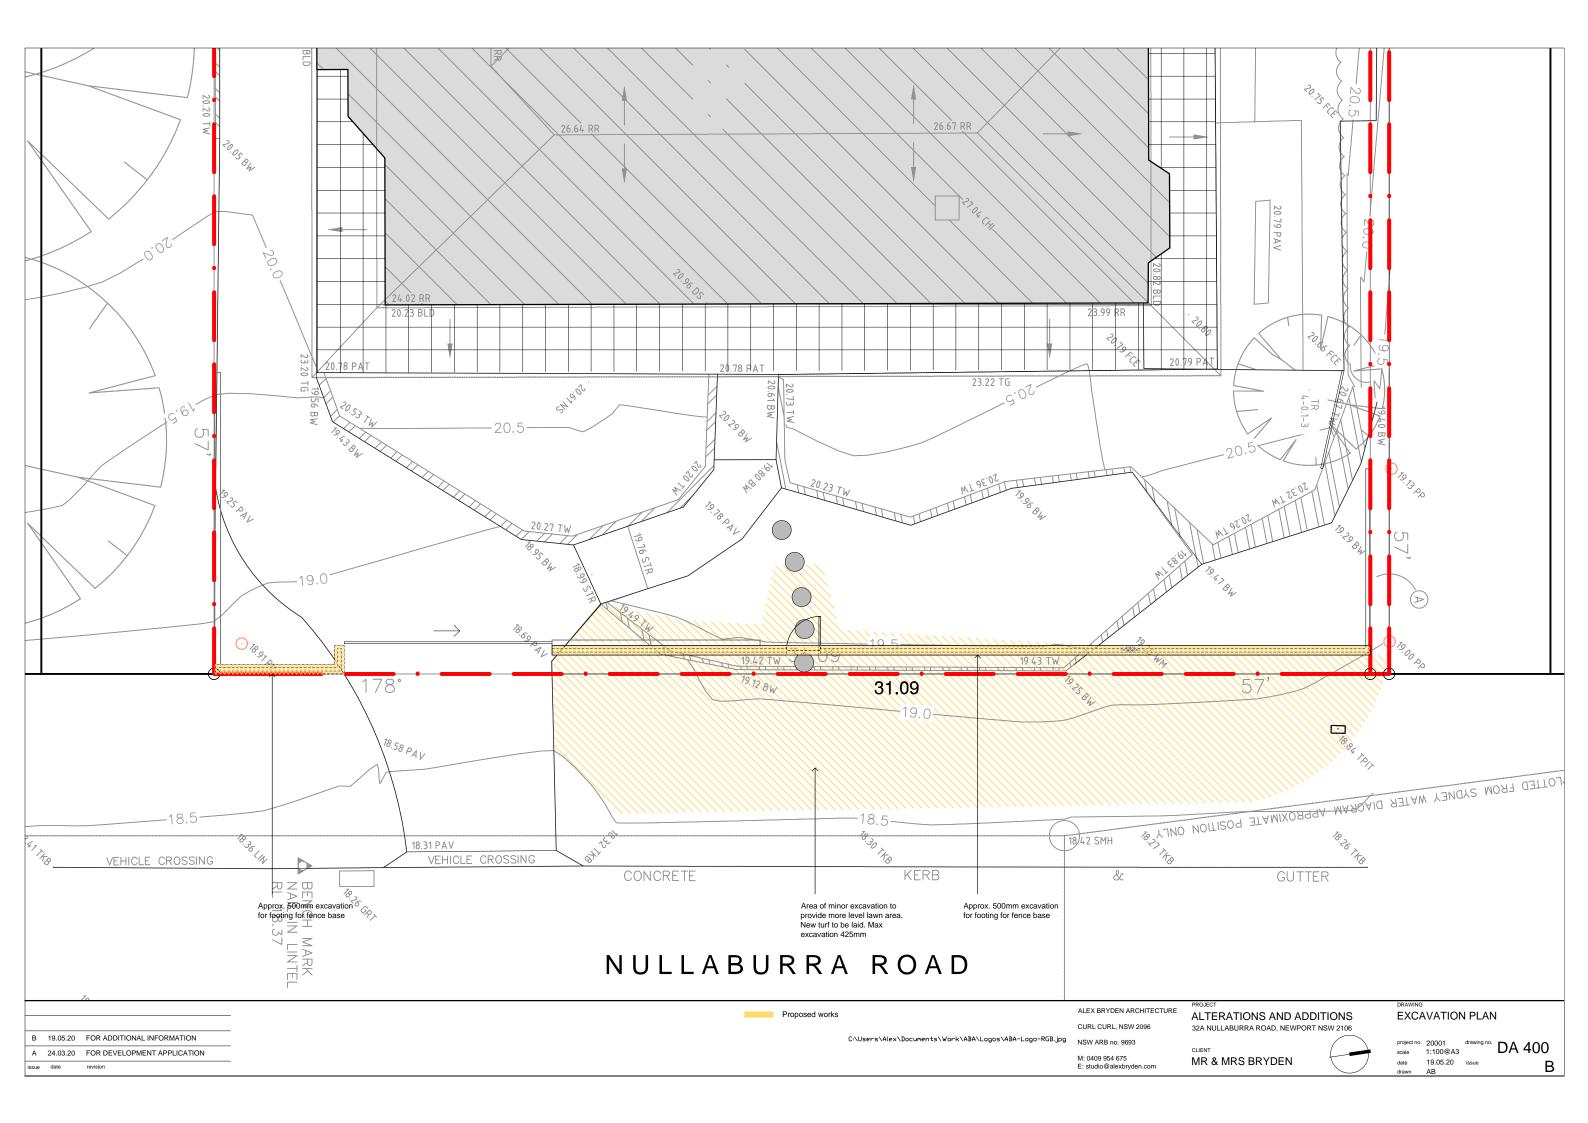

B 19.05.20 FOR ADDITIONAL INFORMATION Use figured dimensions only - do not scale from this drawing. All dimensions to structure - confirm all dimensions on site. A 24.03.20 FOR DEVELOPMENT APPLICATION This drawing is to be read in conjunction with all relevant consultant documentation, schedules and specifications. KEY (SEE SCHEDULES FOR DETAILS) SC - LIMESTONE CLADDING TF - TIMBER PICKET FENCE

Proposed works

ALEX BRYDEN ARCHITECTURE CURL CURL, NSW 2096

ALTERATIONS AND ADDITIONS 32A NULLABURRA ROAD, NEWPORT NSW 2106

MR & MRS BRYDEN

**ELEVATIONS 2** FINISHES SCHEDULE

project no. 20001 drawing no. DA 201 scale 1:200@A3 date 19.05.20 issue drawn AB В