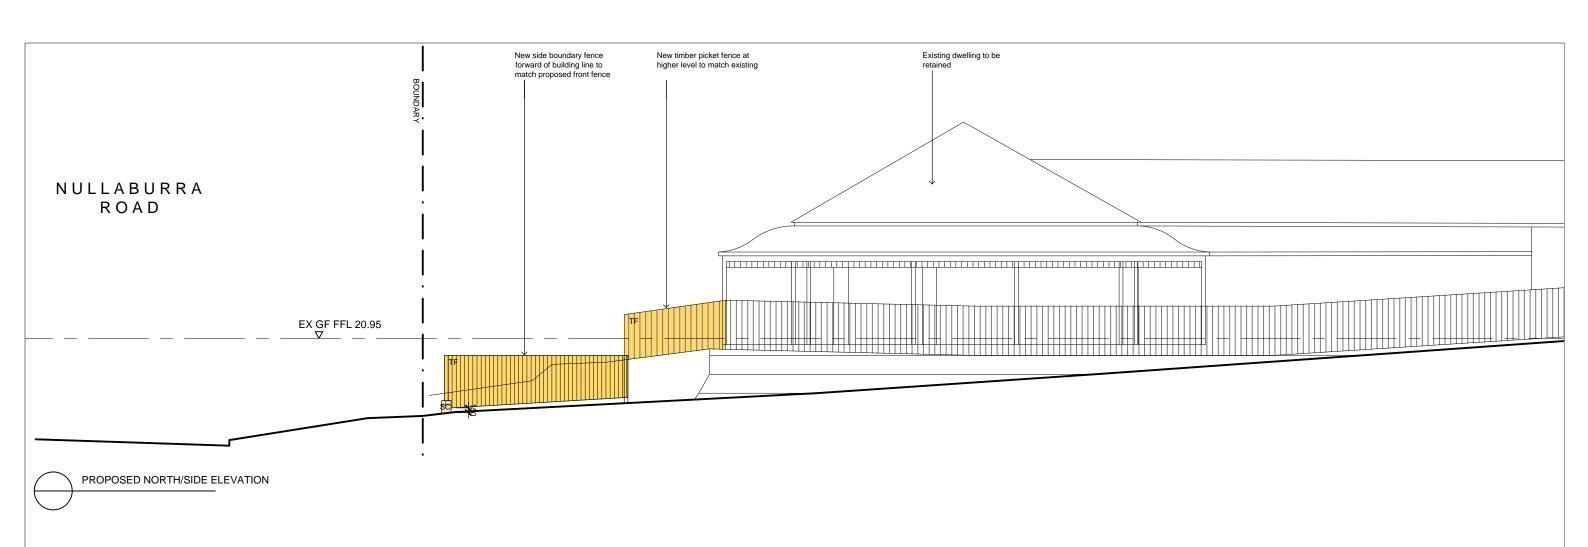

## FINISHES SCHEDULE

SC: LIMESTONE CLADDING 200mm White Limestone

issue date revision

Timber picket fence

This drawing is copyright and is not to be reproduced or used for any purpose without the written consent of Alex Bryden Architecture.

B 19.05.20 FOR ADDITIONAL INFORMATION Use figured dimensions only - do not scale from this drawing. All dimensions to structure - confirm all dimensions on site. A 24.03.20 FOR DEVELOPMENT APPLICATION This drawing is to be read in conjunction with all relevant consultant documentation, schedules and specifications. KEY (SEE SCHEDULES FOR DETAILS) SC - LIMESTONE CLADDING TF - TIMBER PICKET FENCE

Proposed works

ALEX BRYDEN ARCHITECTURE CURL CURL, NSW 2096

ALTERATIONS AND ADDITIONS 32A NULLABURRA ROAD, NEWPORT NSW 2106

MR & MRS BRYDEN

**ELEVATIONS 2** FINISHES SCHEDULE

project no. 20001 drawing no. DA 201 scale 1:200@A3 date 19.05.20 issue drawn AB В