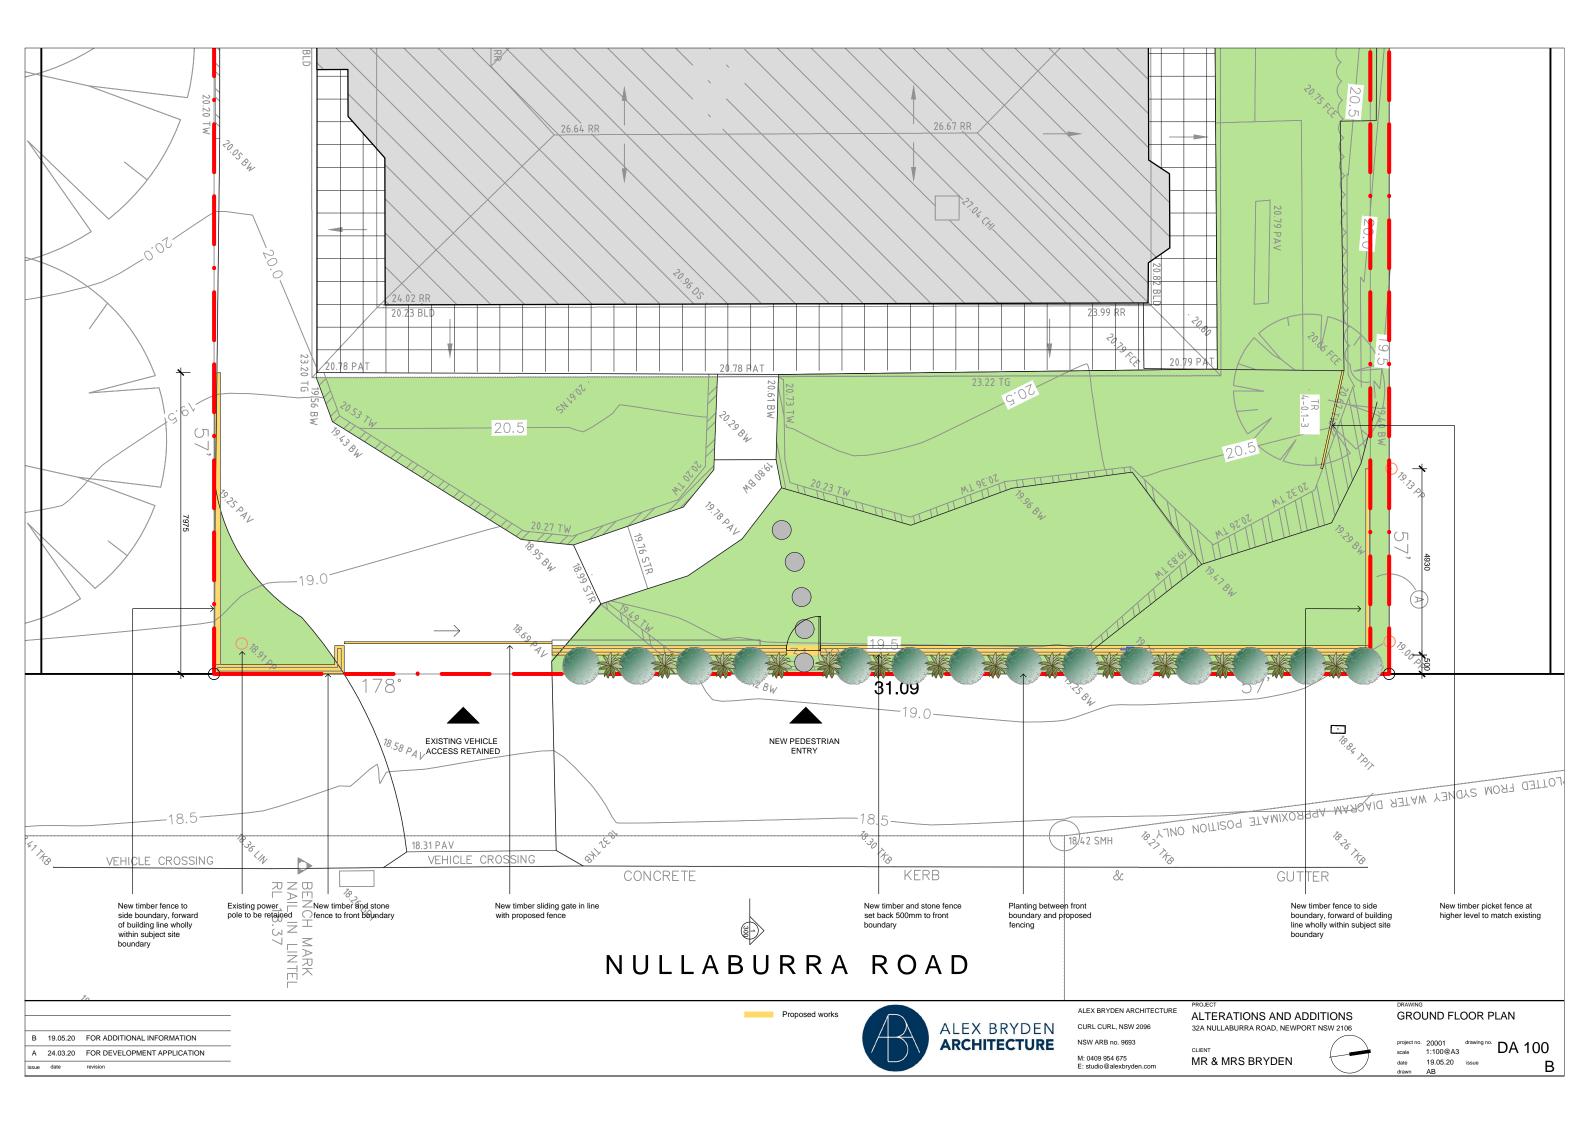

## FINISHES SCHEDULE

SC: LIMESTONE CLADDING 200mm White Limestone

issue date revision

Timber picket fence

This drawing is copyright and is not to be reproduced or used for any purpose without the written consent of Alex Bryden Architecture.

B 19.05.20 FOR ADDITIONAL INFORMATION Use figured dimensions only - do not scale from this drawing. All dimensions to structure - confirm all dimensions on site. A 24.03.20 FOR DEVELOPMENT APPLICATION This drawing is to be read in conjunction with all relevant consultant documentation, schedules and specifications. KEY (SEE SCHEDULES FOR DETAILS) SC - LIMESTONE CLADDING TF - TIMBER PICKET FENCE

Proposed works

ALEX BRYDEN ARCHITECTURE CURL CURL, NSW 2096

ALTERATIONS AND ADDITIONS 32A NULLABURRA ROAD, NEWPORT NSW 2106

MR & MRS BRYDEN

**ELEVATIONS 2** FINISHES SCHEDULE

project no. 20001 drawing no. DA 201 scale 1:200@A3 date 19.05.20 issue drawn AB В