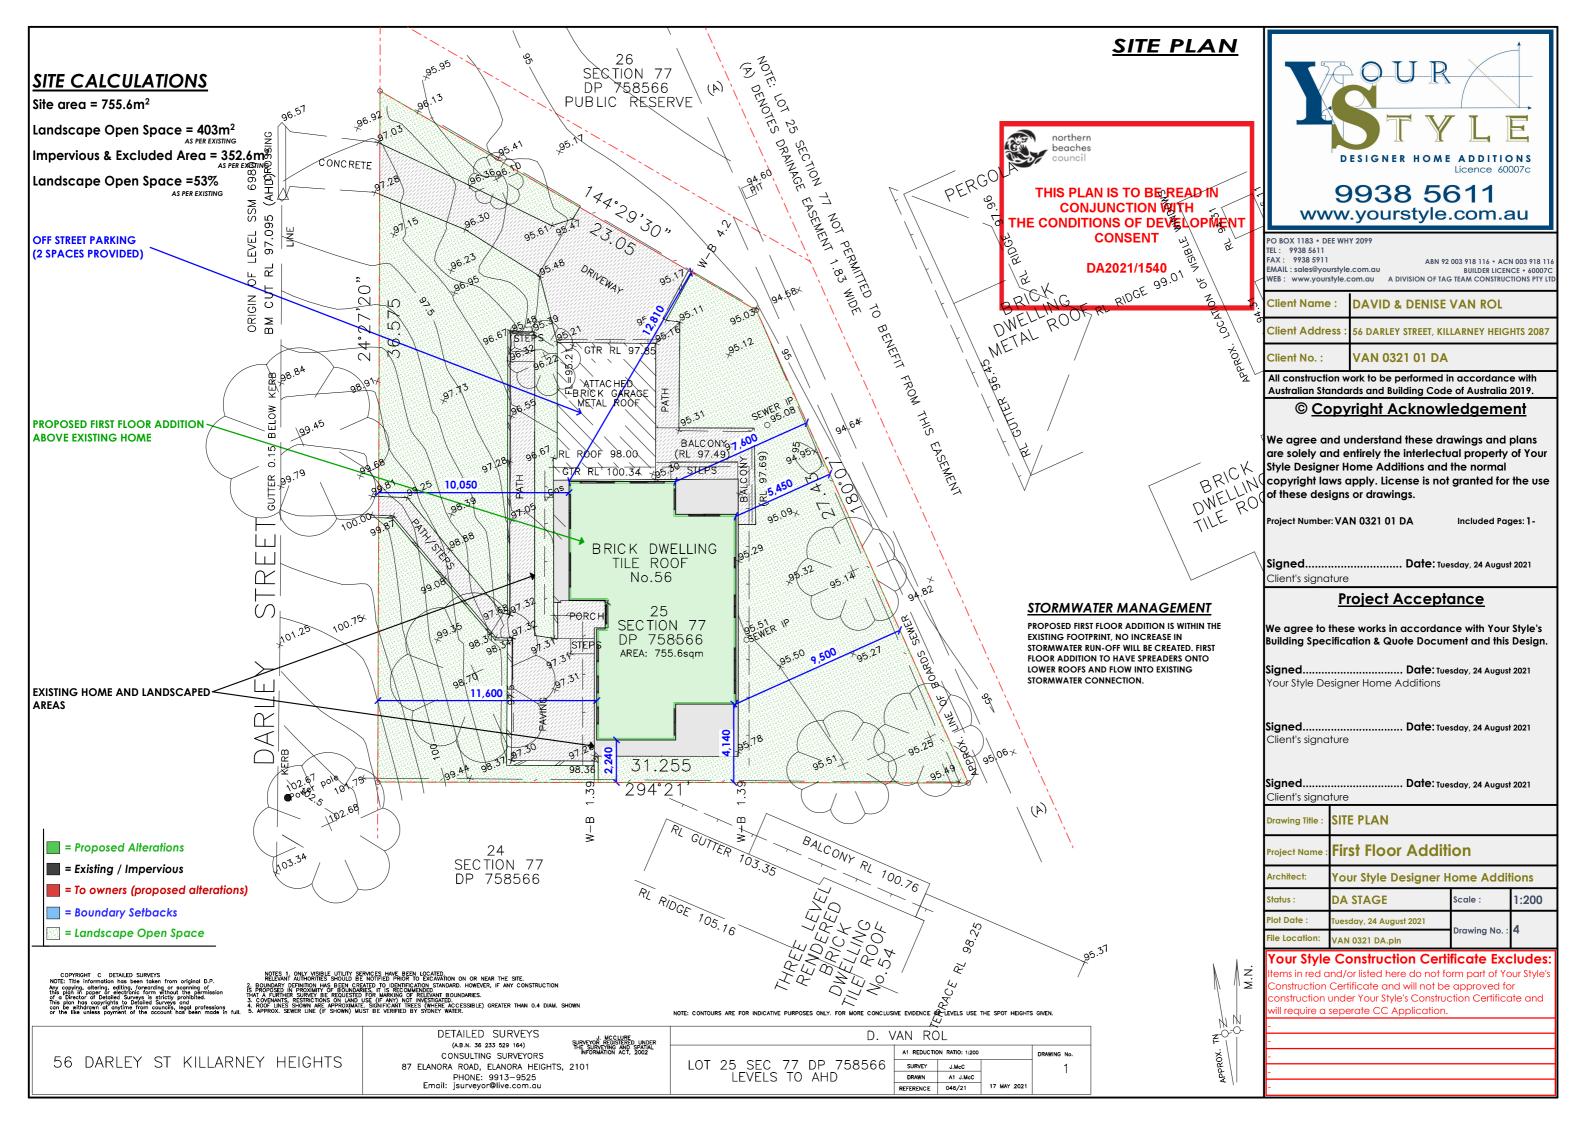

# **ELEVATIONS (EAST & WEST)**

Client Name : DAVID & DENISE VAN ROL

Client Address : 56 DARLEY STREET, KILLARNEY HEIGHTS 2087

Client No. : VAN 0321 01 DA

All construction work to be performed in accordance with Australian Standards and Building Code of Australia 2019.

### © Copyright Acknowledgement

We agree and understand these drawings and plans are solely and entirely the interlectual property of Your Style Designer Home Additions and the normal copyright laws apply. License is not granted for the use of these designs or drawings.

Project Number: VAN 0321 01 DA Included Pages: 1-

**Signed.....**Client's signature

## **Project Acceptance**

Date: Tuesday, 24 August 2021

. Date: Tuesday, 24 August 2021

We agree to these works in accordance with Your Style's Building Specification & Quote Document and this Design.

Your Style Designer Home Additions

Signed...... Date: Tuesday, 24 August 2021
Client's signature

Project Name: First Floor Addition

Architect: Your Style Designer Home Additions

Status: DA STAGE Scale: 1:100

Plot Date: Tuesday, 24 August 2021

File Location: VAN 0321 DA.pln

### our Style Construction Certificate Excludes:

Items in red and/or listed here do not form part of Your Style's Construction Certificate and will not be approved for construction under Your Style's Construction Certificate and will require a seperate CC Application.