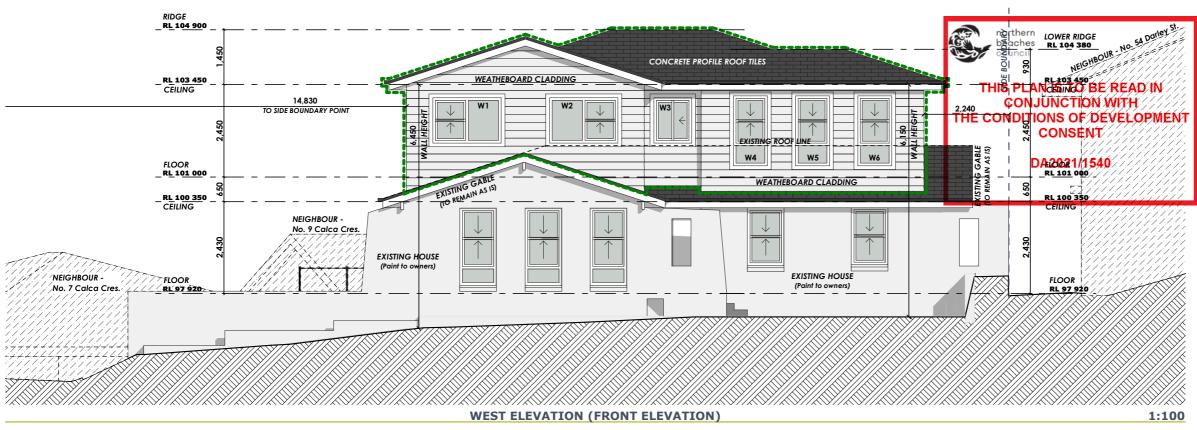

# **ELEVATIONS (EAST & WEST)**

Client Name : DAVID & DENISE VAN ROL

Client Address : 56 DARLEY STREET, KILLARNEY HEIGHTS 2087

Client No. : VAN 0321 01 DA

All construction work to be performed in accordance with Australian Standards and Building Code of Australia 2019.