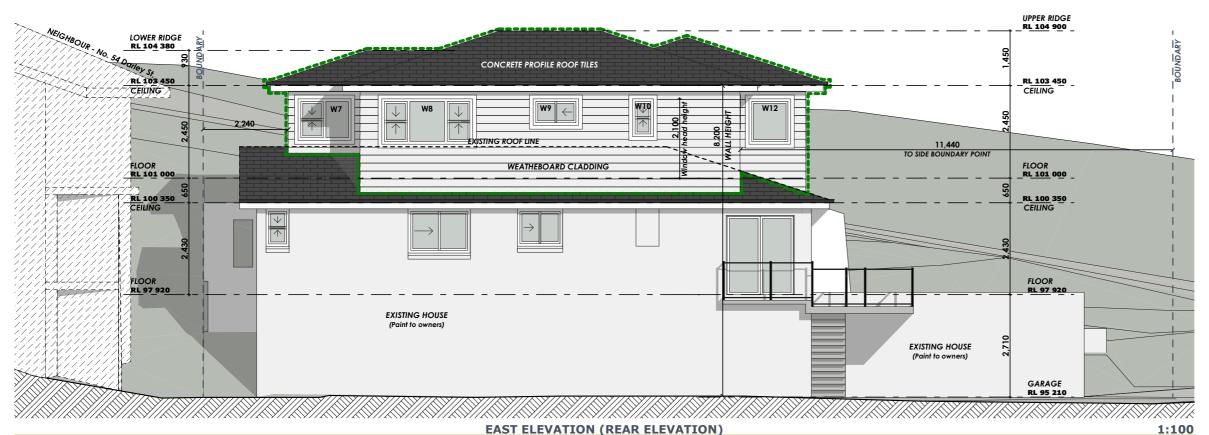

# **ELEVATIONS (EAST & WEST)**

Client Name : DAVID & DENISE VAN ROL

Client Address : 56 DARLEY STREET, KILLARNEY HEIGHTS 2087

Client No. : VAN 0321 01 DA

All construction work to be performed in accordance with Australian Standards and Building Code of Australia 2019.