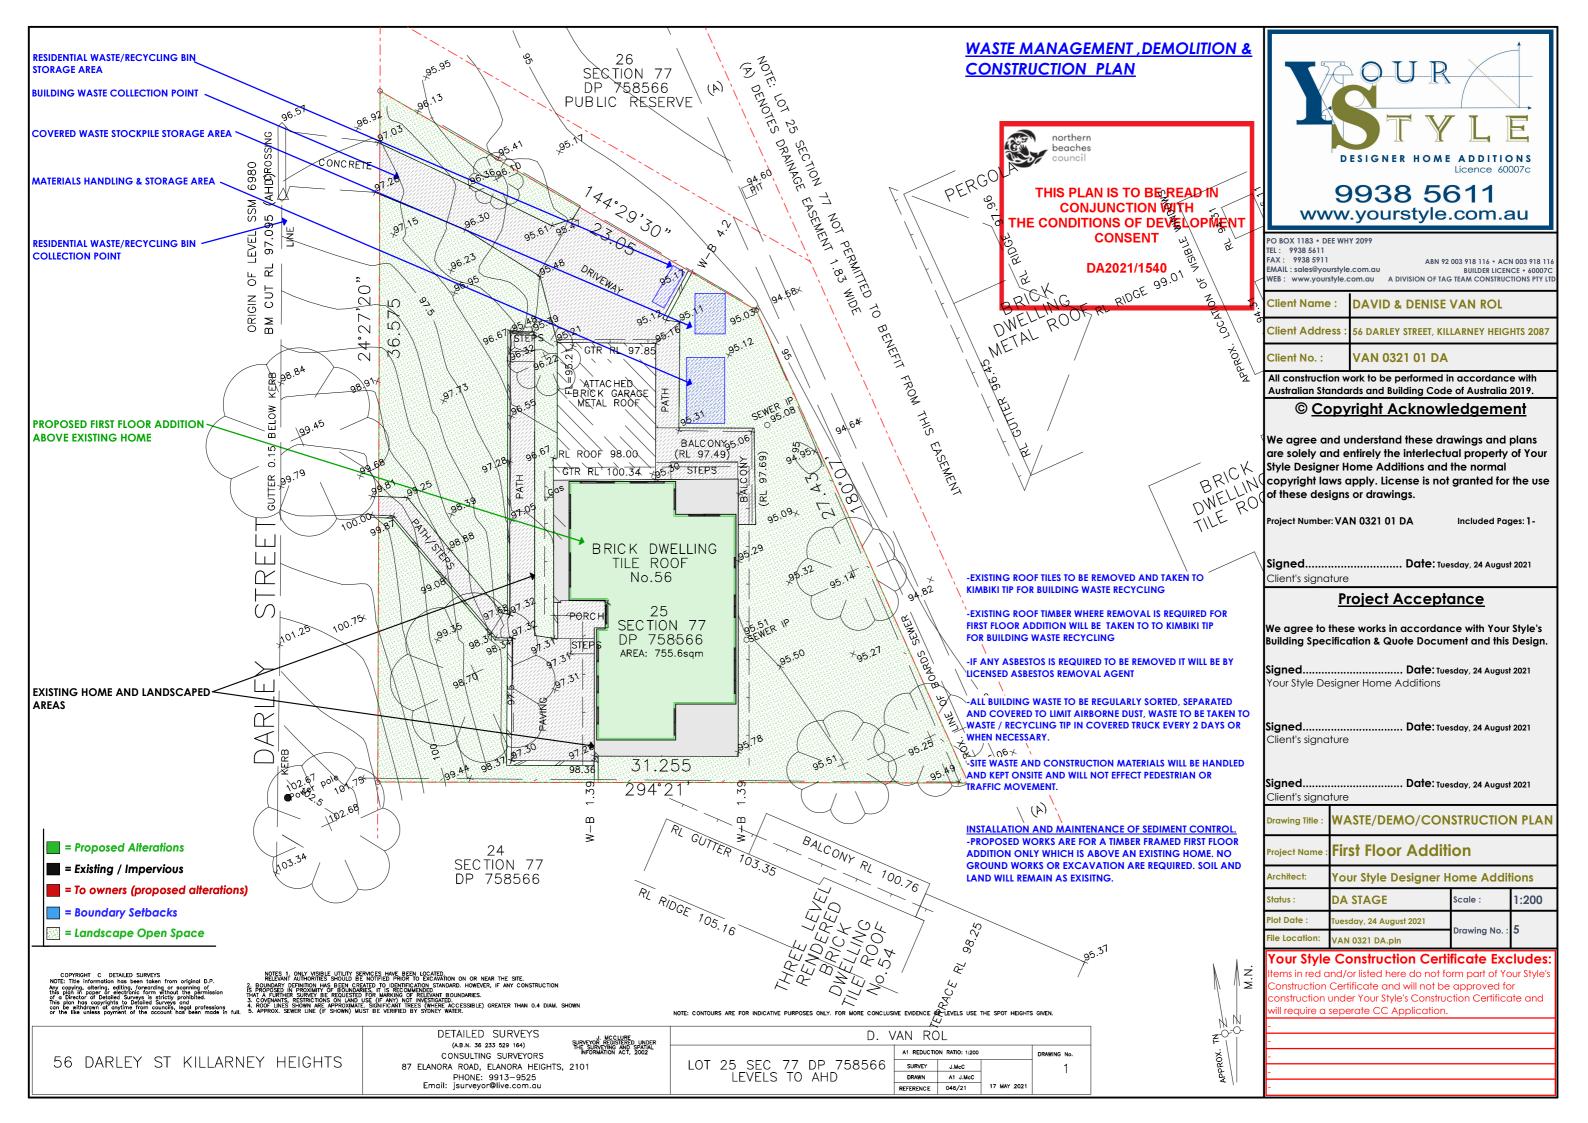

## **ELEVATIONS (NORTH & SOUTH)**

PO BOX 1183 • DEE WHY 2099
TEL: 9938 5611
FAX: 9938 5911
ABN 92 003 918 116 • ACN 003 918 116
EMAIL: sales@yourstyle.com.au
WEB: www.yourstyle.com.au
A DIVISION OF TAG TEAM CONSTRUCTIONS PTY LTI

Client Name : DAVID & DENISE VAN ROL

Client Address: 56 DARLEY STREET, KILLARNEY HEIGHTS 2087

Client No.: VAN 0321 01 DA

All construction work to be performed in accordance with Australian Standards and Building Code of Australia 2019.

## © Copyright Acknowledgement

We agree and understand these drawings and plans are solely and entirely the interlectual property of Your Style Designer Home Additions and the normal copyright laws apply. License is not granted for the use of these designs or drawings.

Project Number: VAN 0321 01 DA Included Pages: 1-

Signed...... Date: Tuesday, 24 August 2021
Client's signature

## <u>Project Acceptance</u>

We agree to these works in accordance with Your Style's Building Specification & Quote Document and this Design.

Signed...... Date: Tuesday, 24 August 2021
Your Style Designer Home Additions

Project Name: First Floor Addition

Architect: Your Style Designer Home Additions

Status: DA STAGE Scale: 1:100

Plot Date: Tuesday, 24 August 2021

File Location: VAN 0321 DA.pln

### Your Style Construction Certificate Excludes:

Items in red and/or listed here do not form part of Your Style's Construction Certificate and will not be approved for construction under Your Style's Construction Certificate and will require a seperate CC Application.