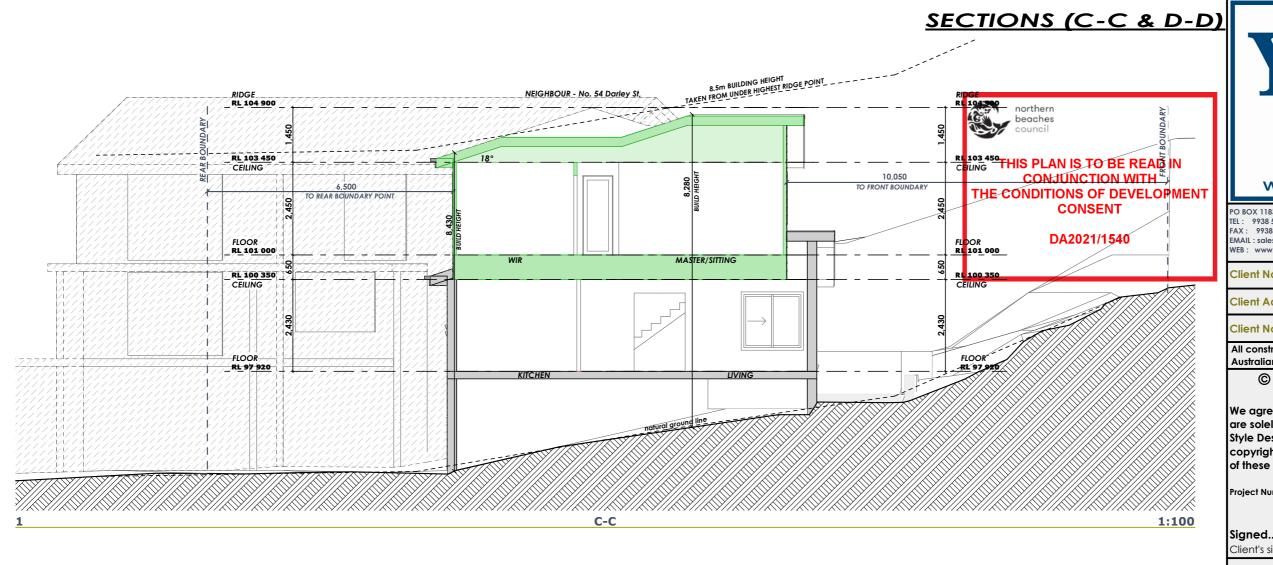

Signed... Date: Tuesday, 24 August 2021 Client's signature

Signed.. Date: Tuesday, 24 August 2021 Client's signature

SECTIONS First Floor Addition roject Nam Architect: **Your Style Designer Home Additions** DA STAGE 1:100 tatus : Plot Date : uesday, 24 August 2021 ile Location: VAN 0321 DA.pln