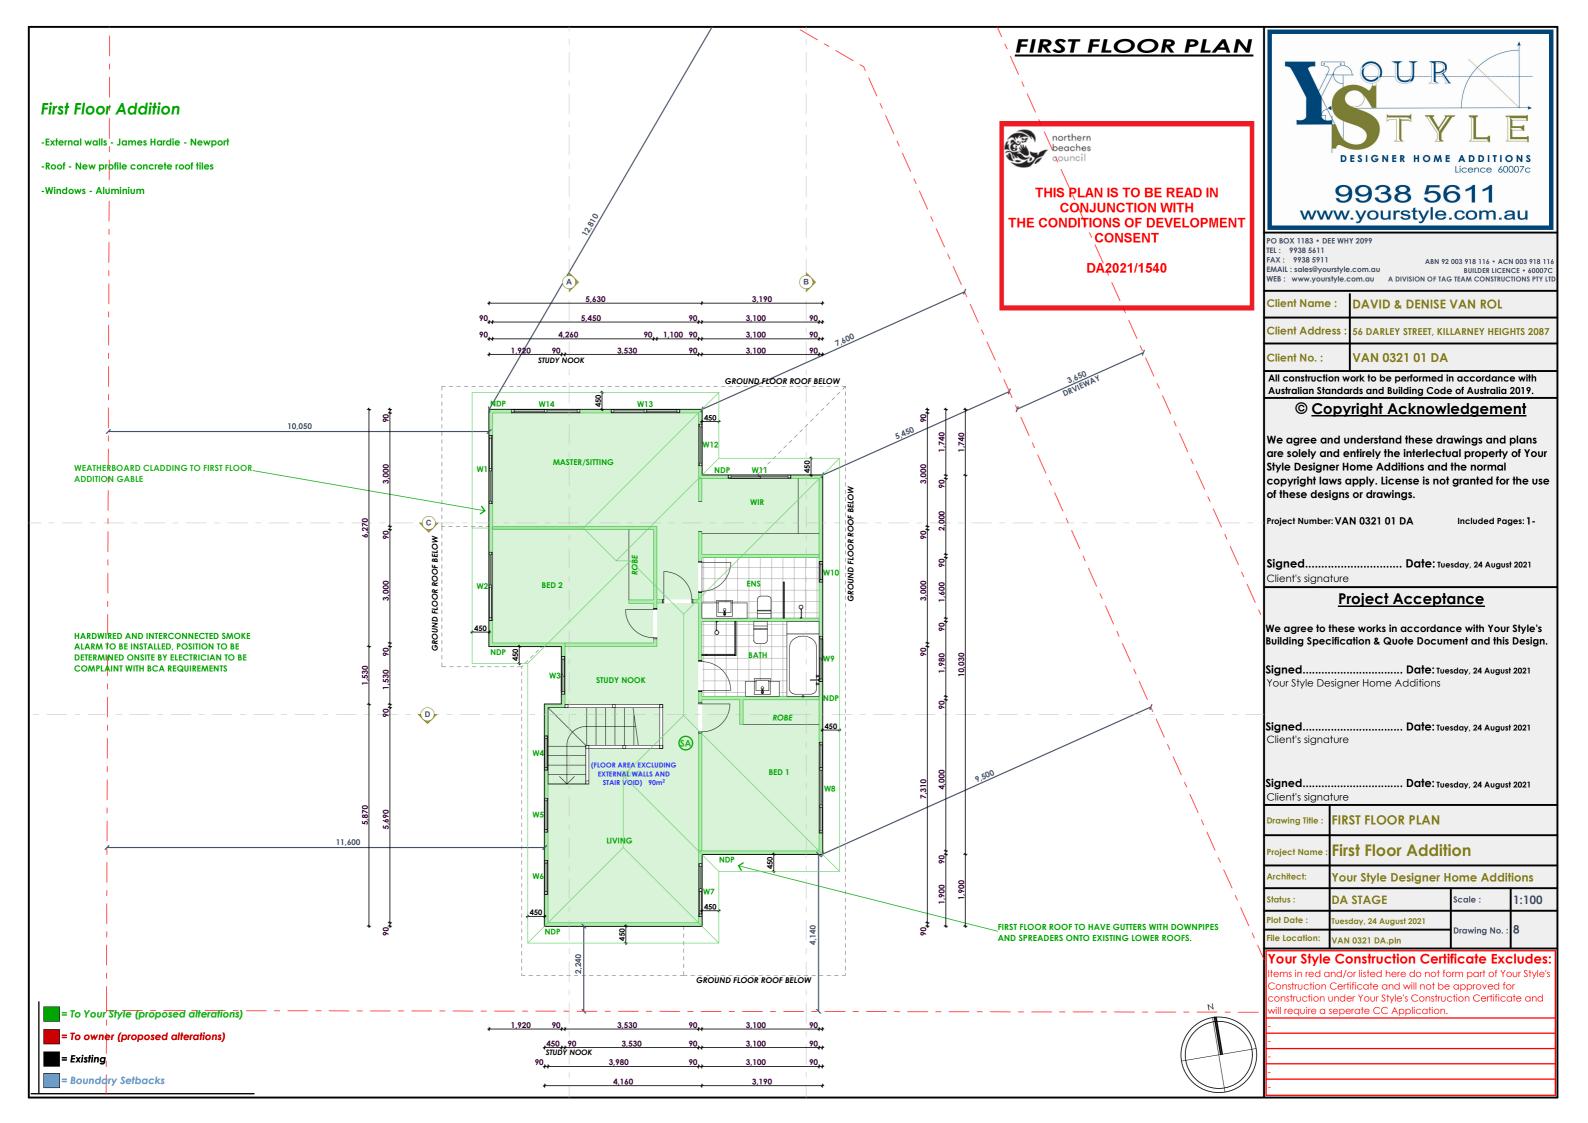

PO BOX 1183 • DEE WHY 2099
TEL: 9938 5611
FAX: 9938 5911
EMAIL: sales@yourstyle.com.au
WEB: www.yourstyle.com.au
A DIVISION OF TAG TEAM CONSTRUCTIONS PTY LTT

Client Name:
DAVID & DENISE VAN ROL

Client Address: 56 DARLEY STREET, KILLARNEY HEIGHTS 2087

Clieffi Address . 56 DARLEY STREET, KILLARNEY HEIGHTS 2

Client No.: VAN 0321 01 DA

All construction work to be performed in accordance with Australian Standards and Building Code of Australia 2019.

## © Copyright Acknowledgement

We agree and understand these drawings and plans are solely and entirely the interlectual property of Your Style Designer Home Additions and the normal copyright laws apply. License is not granted for the use of these designs or drawings.

Project Number: VAN 0321 01 DA Included Pages: 1-

Client's signature

## **Project Acceptance**

Date: Tuesday, 24 August 2021

We agree to these works in accordance with Your Style's Building Specification & Quote Document and this Design

Drawing Title: SECTIONS

Project Name: First Floor Addition

Architect: Your Style Designer Home Additions

Status: DA STAGE Scale: 1:100

Plot Date: Tuesday, 24 August 2021

File Location: VAN 0321 DA.pln

Drawing No.: 12

#### our Style Construction Certificate Excludes:

Items in red and/or listed here do not form part of Your Style's Construction Certificate and will not be approved for construction under Your Style's Construction Certificate and will require a seperate CC Application.