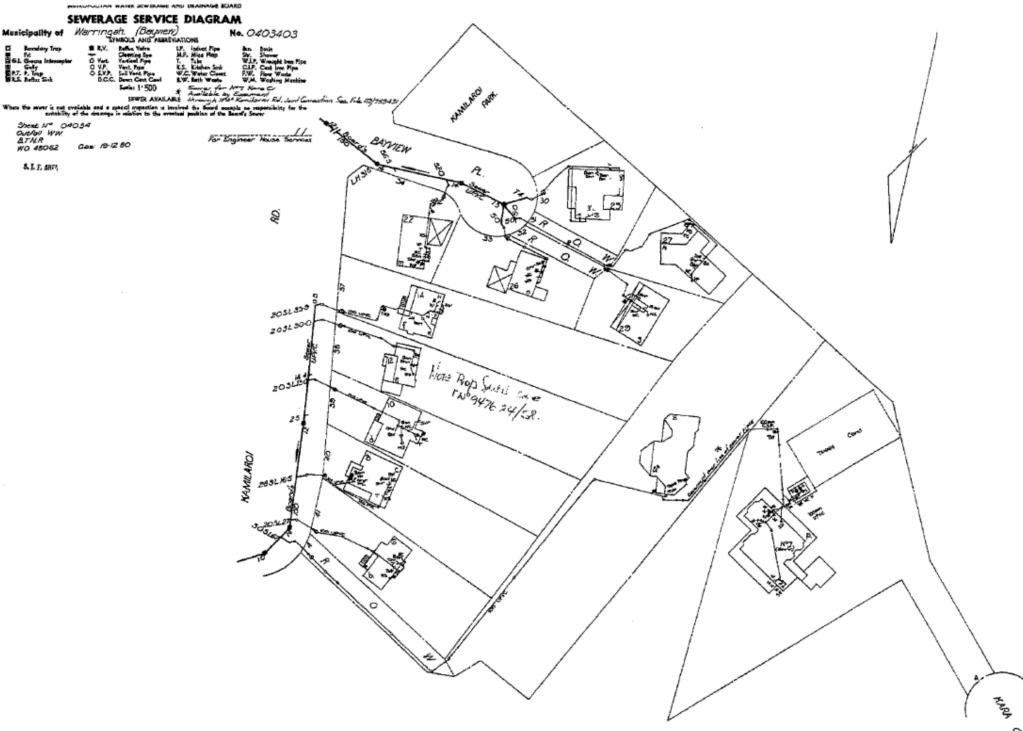

## DA2023/0703 6&7 Kara Crescent BAYVIEW – Sewerage Service Diagram

Further to your conversation with Hugh regarding the Environmental Health Referral Response (unsewered land), please find attached Sewerage Service Diagram indicating existing connection to sewer from No7. Proposed works will connect to existing system.

This diagram was included in prior application #N0610/16 for alterations & additions approved by Council.

Yours faithfully

CAMPBELL ARCHITECTURE PTY LTD

Gregory Phillips B.Des, M.Arch (UNSW)

2111\_Nos6&7KaraCres\_BAYVIEW\_SewerDiagram\_Council.docx