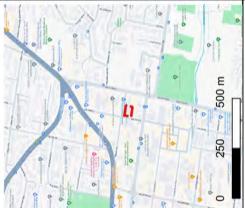

### 2.1 Site Location and Identification

General Site details are included below in Table 1, Figure 1 and Appendix 1 – Representative Photographs.

Table 1 Site Details

| Item                         | Description                                                                                                                                                                                                                                                                                                        |
|------------------------------|--------------------------------------------------------------------------------------------------------------------------------------------------------------------------------------------------------------------------------------------------------------------------------------------------------------------|
| Site Address:                | The Site is located at 35-39 Carter Road, Brookvale, NSW                                                                                                                                                                                                                                                           |
| Approximate Site Area:       | Around 2050 m <sup>2</sup>                                                                                                                                                                                                                                                                                         |
| Site Identification Details: | Lot 15/12, DP5767; Lot 1, DP 1278077                                                                                                                                                                                                                                                                               |
| LGA                          | Northern Beaches Council                                                                                                                                                                                                                                                                                           |
| Current Land Use:            | The Site is used as E4, General Industrial                                                                                                                                                                                                                                                                         |
| Future Land Use:             | The Site is going to be used as a E4, General industrial                                                                                                                                                                                                                                                           |
| Zoning                       | E4, General Industrial                                                                                                                                                                                                                                                                                             |
| Surrounding Land Uses:       | <ul> <li>Industrial properties along the northern, western and southern boundaries</li> <li>Northern Beaches Secondary College within 150 m in the east</li> <li>John Fisher Park, Denzil Joyce Oval, Frank Gray Oval within 300 m in the south-east</li> <li>Greendale Creek within 400 m in the south</li> </ul> |
| Site Co-ordinates:           | The centre at 340626.621(E), 6262892.232(N) (CRS GDA94, MGA Zone 56)                                                                                                                                                                                                                                               |

### 2.2 Site Inspection and Features

From the Site layout shown in Figure 1 and Appendix 1 – Representative Photographs, site features identified during the Site walkover are summarised below:

Email: Jeffrey.yu@DrUpsilonGroup.com PO Box 289, Kingsford, NSW Web: www.DrUpsilonGroup.com.au

Figure 1 The site at 35-39 Carter Road, Brookvale, NSW

Site features identified during the site walkover are summarised below:

- The site was observed with car body repair and panel paining under good working conditions.
- The site was predominantly covered by hardstand surfaces.
- The site was observed with well-maintained brick structures and colorbond sheeting roof.
- 37 Carter Road, Brookvale had the Super 6 roof removed three years ago.
- The site is accessible from West Street and Carter Road.
- No vegetation stress was observed.
- No evidence of underground storage tank(s) was observed onsite.
- No above ground storage tank(s) was observed.