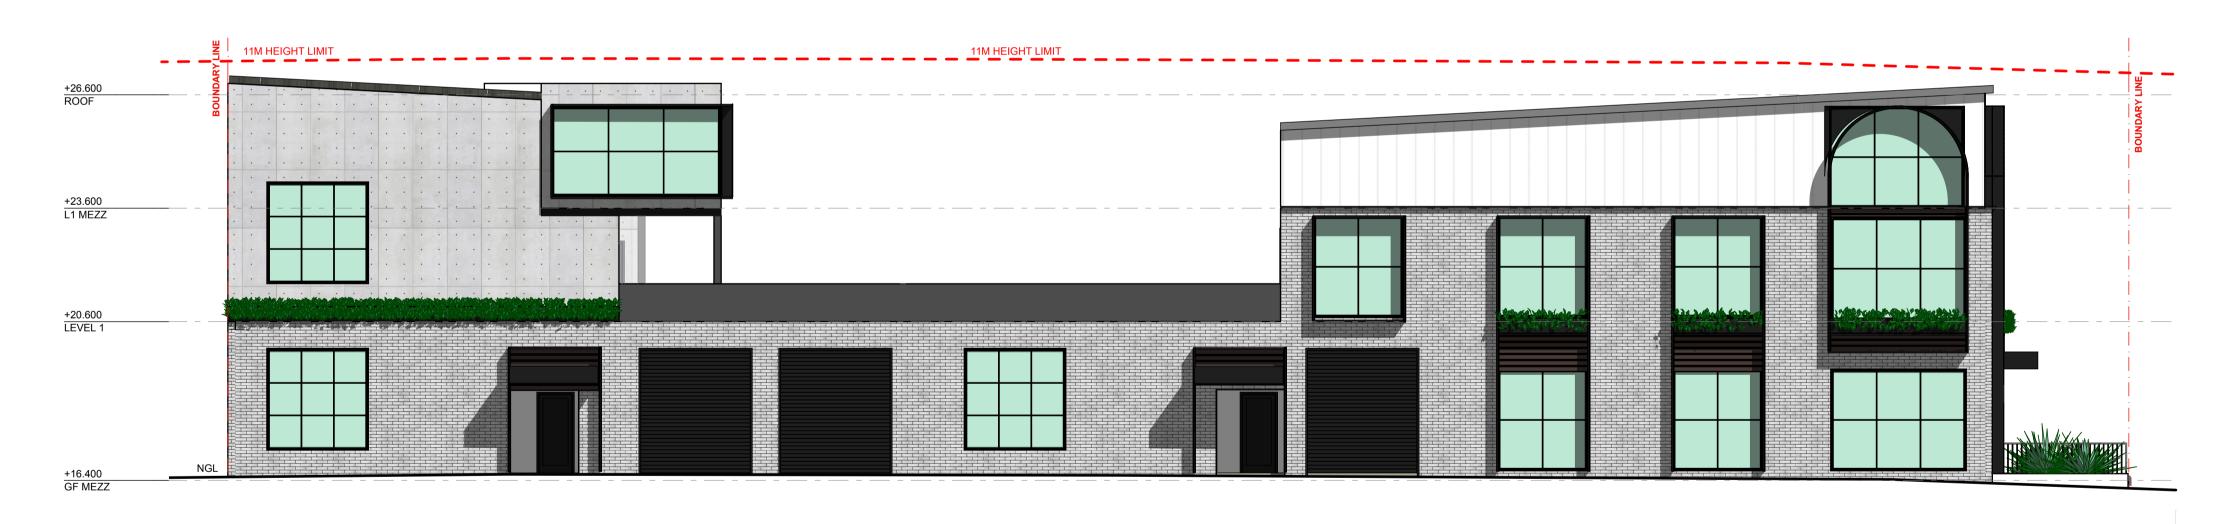

Figure 1 The site at 35-39 Carter Road, Brookvale, NSW

Site features identified during the site walkover are summarised below:

- The site was observed with car body repair and panel paining under good working conditions.
- The site was predominantly covered by hardstand surfaces.
- The site was observed with well-maintained brick structures and colorbond sheeting roof.
- 37 Carter Road, Brookvale had the Super 6 roof removed three years ago.
- The site is accessible from West Street and Carter Road.
- No vegetation stress was observed.
- No evidence of underground storage tank(s) was observed onsite.
- No above ground storage tank(s) was observed.