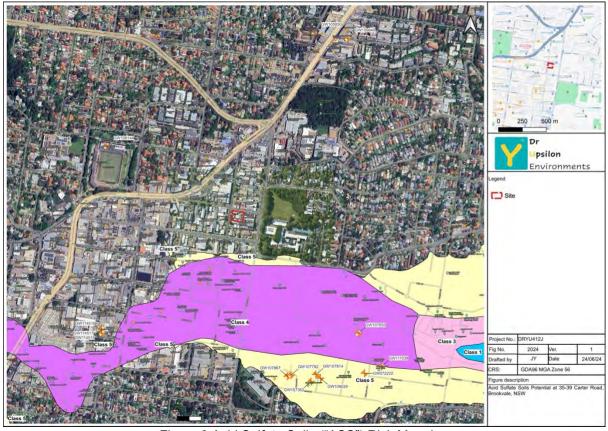

The ASS planning maps provide an indication of the relative potential for disturbance of ASS to occur at locations within the council area. These maps do not provide an indication of the actual occurrence of ASS at a site or the likely severity of the conditions.

The ASS maps are divided into five classes dependent upon the type of activities/works that if undertaken, may represent an environmental risk through the development of acidic conditions associated with ASS:

Table 2 Acid Sulfate Soils Risk Classes

| Class 1 | All works.                                                                                                                                                                                                                       |
|---------|----------------------------------------------------------------------------------------------------------------------------------------------------------------------------------------------------------------------------------|
| Class 2 | All works below existing ground level and works by which the water table is likely to be lowered.                                                                                                                                |
| Class 3 | Works at depths beyond 1m below existing ground level or works by which the water table is likely to be lowered beyond 1 m below existing ground level.                                                                          |
| Class 4 | Works at depths beyond 2m below existing ground level or works by which the water table is likely to be lowered beyond 2m below existing ground level.                                                                           |
| Class 5 | Works within 500 metres of adjacent Class 1, 2, 3, or 4 land that is below 5 metres AHD and by which the watertable is likely to be lowered below 1 metre AHD on adjacent Class 1, 2, 3 or 4 land, present an environmental risk |

Note: <sup>1</sup>Australian Height Datum, and <sup>2</sup> 'work' is defined as any works that disturb more than one (1) tonne of soil, or lower the water table.

NSW Planning Industry & Environment resources: https://www.environment.nsw.gov.au/topics/land-and-soil/soil-degradation/acid-sulfate-soils and https://datasets.seed.nsw.gov.au/dataset/acid-sulfate-soils-risk0196c) Acid Sulfate Soil ("ASS") Risk Mapping (https://www.environment.nsw.gov.au/eSpade2Webapp#) for the site indicate that the Site is classified as NO known occurrence.

PO Box 289, Kingsford, NSW Web: www.DrUpsilonGroup.com.au

Figure 3 Acid Sulfate Soils ("ASS") Risk Mapping