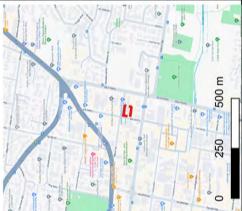

### 2.1 Site Location and Identification

General Site details are included below in Table 1, Figure 1 and Appendix 1 – Representative Photographs.

Table 1 Site Details

| Item                         | Description                                                                                                                                                                                                                                                                                                        |
|------------------------------|--------------------------------------------------------------------------------------------------------------------------------------------------------------------------------------------------------------------------------------------------------------------------------------------------------------------|
| Site Address:                | The Site is located at 35-39 Carter Road, Brookvale, NSW                                                                                                                                                                                                                                                           |
| Approximate Site Area:       | Around 2050 m <sup>2</sup>                                                                                                                                                                                                                                                                                         |
| Site Identification Details: | Lot 15/12, DP5767; Lot 1, DP 1278077                                                                                                                                                                                                                                                                               |
| LGA                          | Northern Beaches Council                                                                                                                                                                                                                                                                                           |
| Current Land Use:            | The Site is used as E4, General Industrial                                                                                                                                                                                                                                                                         |
| Future Land Use:             | The Site is going to be used as a E4, General industrial                                                                                                                                                                                                                                                           |
| Zoning                       | E4, General Industrial                                                                                                                                                                                                                                                                                             |
| Surrounding Land Uses:       | <ul> <li>Industrial properties along the northern, western and southern boundaries</li> <li>Northern Beaches Secondary College within 150 m in the east</li> <li>John Fisher Park, Denzil Joyce Oval, Frank Gray Oval within 300 m in the south-east</li> <li>Greendale Creek within 400 m in the south</li> </ul> |
| Site Co-ordinates:           | The centre at 340626.621(E), 6262892.232(N) (CRS GDA94, MGA Zone 56)                                                                                                                                                                                                                                               |

### 2.2 Site Inspection and Features

From the Site layout shown in Figure 1 and Appendix 1 – Representative Photographs, site features identified during the Site walkover are summarised below:

Email: Jeffrey.yu@DrUpsilonGroup.com PO Box 289, Kingsford, NSW Web: www.DrUpsilonGroup.com.au

Figure 1 The site at 35-39 Carter Road, Brookvale, NSW

Site features identified during the site walkover are summarised below:

- The site was observed with car body repair and panel paining under good working conditions.
- The site was predominantly covered by hardstand surfaces.
- The site was observed with well-maintained brick structures and colorbond sheeting roof.
- 37 Carter Road, Brookvale had the Super 6 roof removed three years ago.
- The site is accessible from West Street and Carter Road.
- No vegetation stress was observed.
- No evidence of underground storage tank(s) was observed onsite.
- No above ground storage tank(s) was observed.