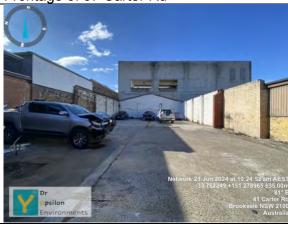

### 2.1 Site Location and Identification

General Site details are included below in Table 1, Figure 1 and Appendix 1 – Representative Photographs.

Table 1 Site Details

| Item                         | Description                                                                                                                                                                                                                                                                                                        |
|------------------------------|--------------------------------------------------------------------------------------------------------------------------------------------------------------------------------------------------------------------------------------------------------------------------------------------------------------------|
| Site Address:                | The Site is located at 35-39 Carter Road, Brookvale, NSW                                                                                                                                                                                                                                                           |
| Approximate Site Area:       | Around 2050 m <sup>2</sup>                                                                                                                                                                                                                                                                                         |
| Site Identification Details: | Lot 15/12, DP5767; Lot 1, DP 1278077                                                                                                                                                                                                                                                                               |
| LGA                          | Northern Beaches Council                                                                                                                                                                                                                                                                                           |
| Current Land Use:            | The Site is used as E4, General Industrial                                                                                                                                                                                                                                                                         |
| Future Land Use:             | The Site is going to be used as a E4, General industrial                                                                                                                                                                                                                                                           |
| Zoning                       | E4, General Industrial                                                                                                                                                                                                                                                                                             |
| Surrounding Land Uses:       | <ul> <li>Industrial properties along the northern, western and southern boundaries</li> <li>Northern Beaches Secondary College within 150 m in the east</li> <li>John Fisher Park, Denzil Joyce Oval, Frank Gray Oval within 300 m in the south-east</li> <li>Greendale Creek within 400 m in the south</li> </ul> |
| Site Co-ordinates:           | The centre at 340626.621(E), 6262892.232(N) (CRS GDA94, MGA Zone 56)                                                                                                                                                                                                                                               |

### 2.2 Site Inspection and Features

From the Site layout shown in Figure 1 and Appendix 1 – Representative Photographs, site features identified during the Site walkover are summarised below:

Email: Jeffrey.yu@DrUpsilonGroup.com PO Box 289, Kingsford, NSW Web: www.DrUpsilonGroup.com.au

Figure 1 The site at 35-39 Carter Road, Brookvale, NSW

Site features identified during the site walkover are summarised below:

- The site was observed with car body repair and panel paining under good working conditions.
- The site was predominantly covered by hardstand surfaces.
- The site was observed with well-maintained brick structures and colorbond sheeting roof.
- 37 Carter Road, Brookvale had the Super 6 roof removed three years ago.
- The site is accessible from West Street and Carter Road.
- No vegetation stress was observed.
- No evidence of underground storage tank(s) was observed onsite.
- No above ground storage tank(s) was observed.