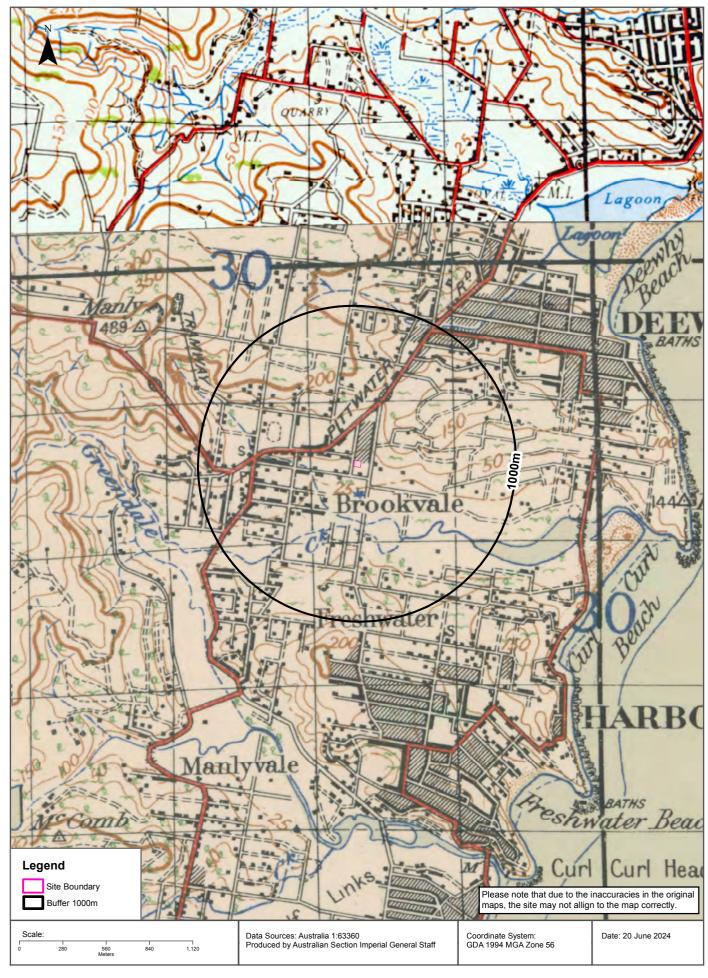

### 2.5 Regional Hydrogeology and Local Groundwater Usage

Groundwater beneath the Site is anticipated to be present in a porous, extensive aquifers of low to moderate productivity. Groundwater could flow southern direction towards the creek.

Fourteen groundwater bores were registered within the within 1000 m date buffer of the site (<a href="https://realtimedata.waternsw.com.au/water.stm">https://realtimedata.waternsw.com.au/water.stm</a>), as shown in Figure 2. Twenty-two wells were identified within 2000 m data buffer. Groundwater could be used for monitoring and water supply purposes. The groundwater contamination is unknown as no information could be obtained regarding off-site migration from close proximity (if exist or located at the upgradient of the site to impact the site).

Figure 2 Groundwater bores within 1000-m data buffer around the site

Email: Jeffrey.yu@DrUpsilonGroup.com PO Box 289, Kingsford, NSW Web: www.DrUpsilonGroup.com.au