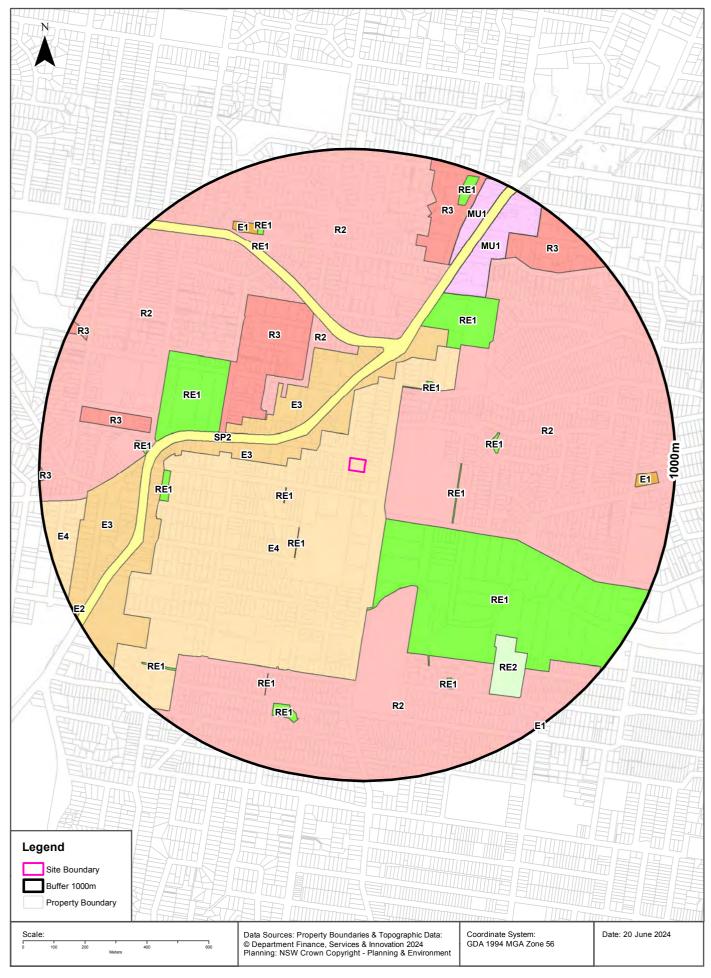

### 2.1 Site Location and Identification

General Site details are included below in Table 1, Figure 1 and Appendix 1 – Representative Photographs.

Table 1 Site Details

| Item                         | Description                                                                                                                                                                                                                                                                                                        |
|------------------------------|--------------------------------------------------------------------------------------------------------------------------------------------------------------------------------------------------------------------------------------------------------------------------------------------------------------------|
| Site Address:                | The Site is located at 35-39 Carter Road, Brookvale, NSW                                                                                                                                                                                                                                                           |
| Approximate Site Area:       | Around 2050 m <sup>2</sup>                                                                                                                                                                                                                                                                                         |
| Site Identification Details: | Lot 15/12, DP5767; Lot 1, DP 1278077                                                                                                                                                                                                                                                                               |
| LGA                          | Northern Beaches Council                                                                                                                                                                                                                                                                                           |
| Current Land Use:            | The Site is used as E4, General Industrial                                                                                                                                                                                                                                                                         |
| Future Land Use:             | The Site is going to be used as a E4, General industrial                                                                                                                                                                                                                                                           |
| Zoning                       | E4, General Industrial                                                                                                                                                                                                                                                                                             |
| Surrounding Land Uses:       | <ul> <li>Industrial properties along the northern, western and southern boundaries</li> <li>Northern Beaches Secondary College within 150 m in the east</li> <li>John Fisher Park, Denzil Joyce Oval, Frank Gray Oval within 300 m in the south-east</li> <li>Greendale Creek within 400 m in the south</li> </ul> |
| Site Co-ordinates:           | The centre at 340626.621(E), 6262892.232(N) (CRS GDA94, MGA Zone 56)                                                                                                                                                                                                                                               |

### 2.2 Site Inspection and Features

From the Site layout shown in Figure 1 and Appendix 1 – Representative Photographs, site features identified during the Site walkover are summarised below:

Email: Jeffrey.yu@DrUpsilonGroup.com PO Box 289, Kingsford, NSW Web: www.DrUpsilonGroup.com.au

Figure 1 The site at 35-39 Carter Road, Brookvale, NSW

Site features identified during the site walkover are summarised below:

- The site was observed with car body repair and panel paining under good working conditions.
- The site was predominantly covered by hardstand surfaces.
- The site was observed with well-maintained brick structures and colorbond sheeting roof.
- 37 Carter Road, Brookvale had the Super 6 roof removed three years ago.
- The site is accessible from West Street and Carter Road.
- No vegetation stress was observed.
- No evidence of underground storage tank(s) was observed onsite.
- No above ground storage tank(s) was observed.

The observations in surrounding areas were summarised as follows:

- Northern Beaches Secondary College was located at the easterly direction.
- Two petrol stations were observed within 700 m in the upgradient northern direction, while several petrol stations were located at the downgradient in the south.