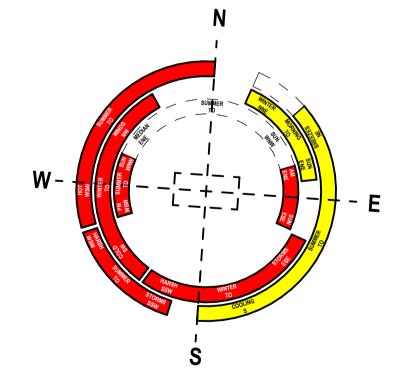

#### 2.6 Acid Sulfate Soils

Acid sulfate soils is the common name given to naturally occurring soils and sediments that contain iron sulfide (pyrite). As sea levels slowly rose (between 6,000 and 10,000 years ago), substantial deposits of pyritic sediments formed in estuarine mud, where tidal seawater (containing sulfur) met and mixed with freshwater outflows (containing iron). Acid sulfate soils are defined as either:

- Actual acid sulfate soils (AASS) where the soils have already been exposed to oxygen and have a pH < 4, or</li>
- Potential acid sulfate soils (PASS) where the soils have not been exposed but have the potential to generate sulfuric acid if exposed. PASS are naturally occurring soils and sediment that contains iron sulfides (pyrite) which, when exposed to oxygen generate sulfuric acid.

Left undisturbed, acid sulfate soils do not pose any harm. However, if they are disturbed and exposed to oxygen (air) through activities such as excavation or the lowering of the water table, sulfuric acid may be produced in large quantities.

The ASS planning maps provide an indication of the relative potential for disturbance of ASS to occur at locations within the council area. These maps do not provide an indication of the actual occurrence of ASS at a site or the likely severity of the conditions.

The ASS maps are divided into five classes dependent upon the type of activities/works that if undertaken, may represent an environmental risk through the development of acidic conditions associated with ASS:

Table 2 Acid Sulfate Soils Risk Classes

| Class 1 | All works.                                                                                                                                                                                                                       |
|---------|----------------------------------------------------------------------------------------------------------------------------------------------------------------------------------------------------------------------------------|
| Class 2 | All works below existing ground level and works by which the water table is likely to be lowered.                                                                                                                                |
| Class 3 | Works at depths beyond 1m below existing ground level or works by which the water table is likely to be lowered beyond 1 m below existing ground level.                                                                          |
| Class 4 | Works at depths beyond 2m below existing ground level or works by which the water table is likely to be lowered beyond 2m below existing ground level.                                                                           |
| Class 5 | Works within 500 metres of adjacent Class 1, 2, 3, or 4 land that is below 5 metres AHD and by which the watertable is likely to be lowered below 1 metre AHD on adjacent Class 1, 2, 3 or 4 land, present an environmental risk |

Note: <sup>1</sup>Australian Height Datum, and <sup>2</sup> 'work' is defined as any works that disturb more than one (1) tonne of soil, or lower the water table.

NSW Planning Industry & Environment resources: https://www.environment.nsw.gov.au/topics/land-and-soil/soil-degradation/acid-sulfate-soils and https://datasets.seed.nsw.gov.au/dataset/acid-sulfate-soils-risk0196c) Acid Sulfate Soil ("ASS") Risk Mapping (https://www.environment.nsw.gov.au/eSpade2Webapp#) for the site indicate that the Site is classified as NO known occurrence.

According to the Warringah LEP 2001 (<a href="https://eplanningdlprod.blob.core.windows.net/pdfmaps/1800">https://eplanningdlprod.blob.core.windows.net/pdfmaps/1800</a> COM ASS 010A 010 2011 0919), the site has no know acid sulfate soils potential.