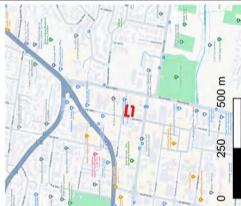

### 2.1 Site Location and Identification

General Site details are included below in Table 1, Figure 1 and Appendix 1 – Representative Photographs.

Table 1 Site Details

| Item                         | Description                                                                                                                                                                                                                                                                                                        |
|------------------------------|--------------------------------------------------------------------------------------------------------------------------------------------------------------------------------------------------------------------------------------------------------------------------------------------------------------------|
| Site Address:                | The Site is located at 35-39 Carter Road, Brookvale, NSW                                                                                                                                                                                                                                                           |
| Approximate Site Area:       | Around 2050 m <sup>2</sup>                                                                                                                                                                                                                                                                                         |
| Site Identification Details: | Lot 15/12, DP5767; Lot 1, DP 1278077                                                                                                                                                                                                                                                                               |
| LGA                          | Northern Beaches Council                                                                                                                                                                                                                                                                                           |
| Current Land Use:            | The Site is used as E4, General Industrial                                                                                                                                                                                                                                                                         |
| Future Land Use:             | The Site is going to be used as a E4, General industrial                                                                                                                                                                                                                                                           |
| Zoning                       | E4, General Industrial                                                                                                                                                                                                                                                                                             |
| Surrounding Land Uses:       | <ul> <li>Industrial properties along the northern, western and southern boundaries</li> <li>Northern Beaches Secondary College within 150 m in the east</li> <li>John Fisher Park, Denzil Joyce Oval, Frank Gray Oval within 300 m in the south-east</li> <li>Greendale Creek within 400 m in the south</li> </ul> |
| Site Co-ordinates:           | The centre at 340626.621(E), 6262892.232(N) (CRS GDA94, MGA Zone 56)                                                                                                                                                                                                                                               |

### 2.2 Site Inspection and Features

From the Site layout shown in Figure 1 and Appendix 1 – Representative Photographs, site features identified during the Site walkover are summarised below:

Email: Jeffrey.yu@DrUpsilonGroup.com PO Box 289, Kingsford, NSW Web: www.DrUpsilonGroup.com.au

Figure 1 The site at 35-39 Carter Road, Brookvale, NSW

Site features identified during the site walkover are summarised below:

- The site was observed with car body repair and panel paining under good working conditions.
- The site was predominantly covered by hardstand surfaces.
- The site was observed with well-maintained brick structures and colorbond sheeting roof.
- 37 Carter Road, Brookvale had the Super 6 roof removed three years ago.
- The site is accessible from West Street and Carter Road.
- No vegetation stress was observed.
- No evidence of underground storage tank(s) was observed onsite.
- No above ground storage tank(s) was observed.