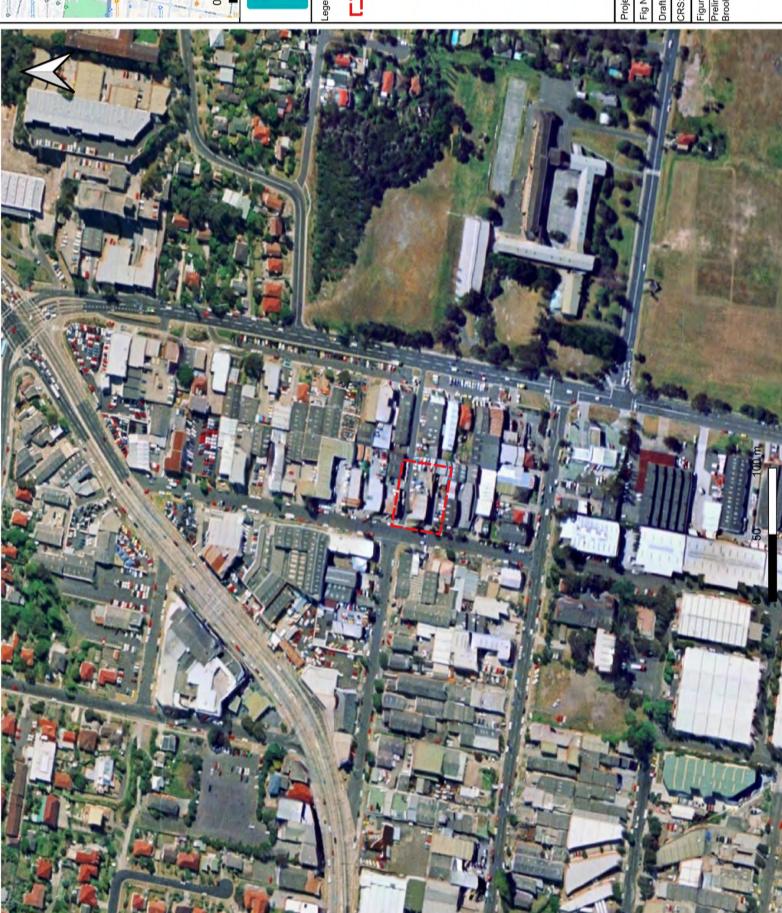

### 2.1 Site Location and Identification

General Site details are included below in Table 1, Figure 1 and Appendix 1 – Representative Photographs.

Table 1 Site Details

| Item                         | Description                                                                                                                                                                                                                                                                                                        |
|------------------------------|--------------------------------------------------------------------------------------------------------------------------------------------------------------------------------------------------------------------------------------------------------------------------------------------------------------------|
| Site Address:                | The Site is located at 35-39 Carter Road, Brookvale, NSW                                                                                                                                                                                                                                                           |
| Approximate Site Area:       | Around 2050 m <sup>2</sup>                                                                                                                                                                                                                                                                                         |
| Site Identification Details: | Lot 15/12, DP5767; Lot 1, DP 1278077                                                                                                                                                                                                                                                                               |
| LGA                          | Northern Beaches Council                                                                                                                                                                                                                                                                                           |
| Current Land Use:            | The Site is used as E4, General Industrial                                                                                                                                                                                                                                                                         |
| Future Land Use:             | The Site is going to be used as a E4, General industrial                                                                                                                                                                                                                                                           |
| Zoning                       | E4, General Industrial                                                                                                                                                                                                                                                                                             |
| Surrounding Land Uses:       | <ul> <li>Industrial properties along the northern, western and southern boundaries</li> <li>Northern Beaches Secondary College within 150 m in the east</li> <li>John Fisher Park, Denzil Joyce Oval, Frank Gray Oval within 300 m in the south-east</li> <li>Greendale Creek within 400 m in the south</li> </ul> |
| Site Co-ordinates:           | The centre at 340626.621(E), 6262892.232(N) (CRS GDA94, MGA Zone 56)                                                                                                                                                                                                                                               |

### 2.2 Site Inspection and Features

From the Site layout shown in Figure 1 and Appendix 1 – Representative Photographs, site features identified during the Site walkover are summarised below:

Email: Jeffrey.yu@DrUpsilonGroup.com PO Box 289, Kingsford, NSW Web: www.DrUpsilonGroup.com.au

Figure 1 The site at 35-39 Carter Road, Brookvale, NSW

Site features identified during the site walkover are summarised below:

- The site was observed with car body repair and panel paining under good working conditions.
- The site was predominantly covered by hardstand surfaces.
- The site was observed with well-maintained brick structures and colorbond sheeting roof.
- 37 Carter Road, Brookvale had the Super 6 roof removed three years ago.
- The site is accessible from West Street and Carter Road.
- No vegetation stress was observed.
- No evidence of underground storage tank(s) was observed onsite.
- No above ground storage tank(s) was observed.