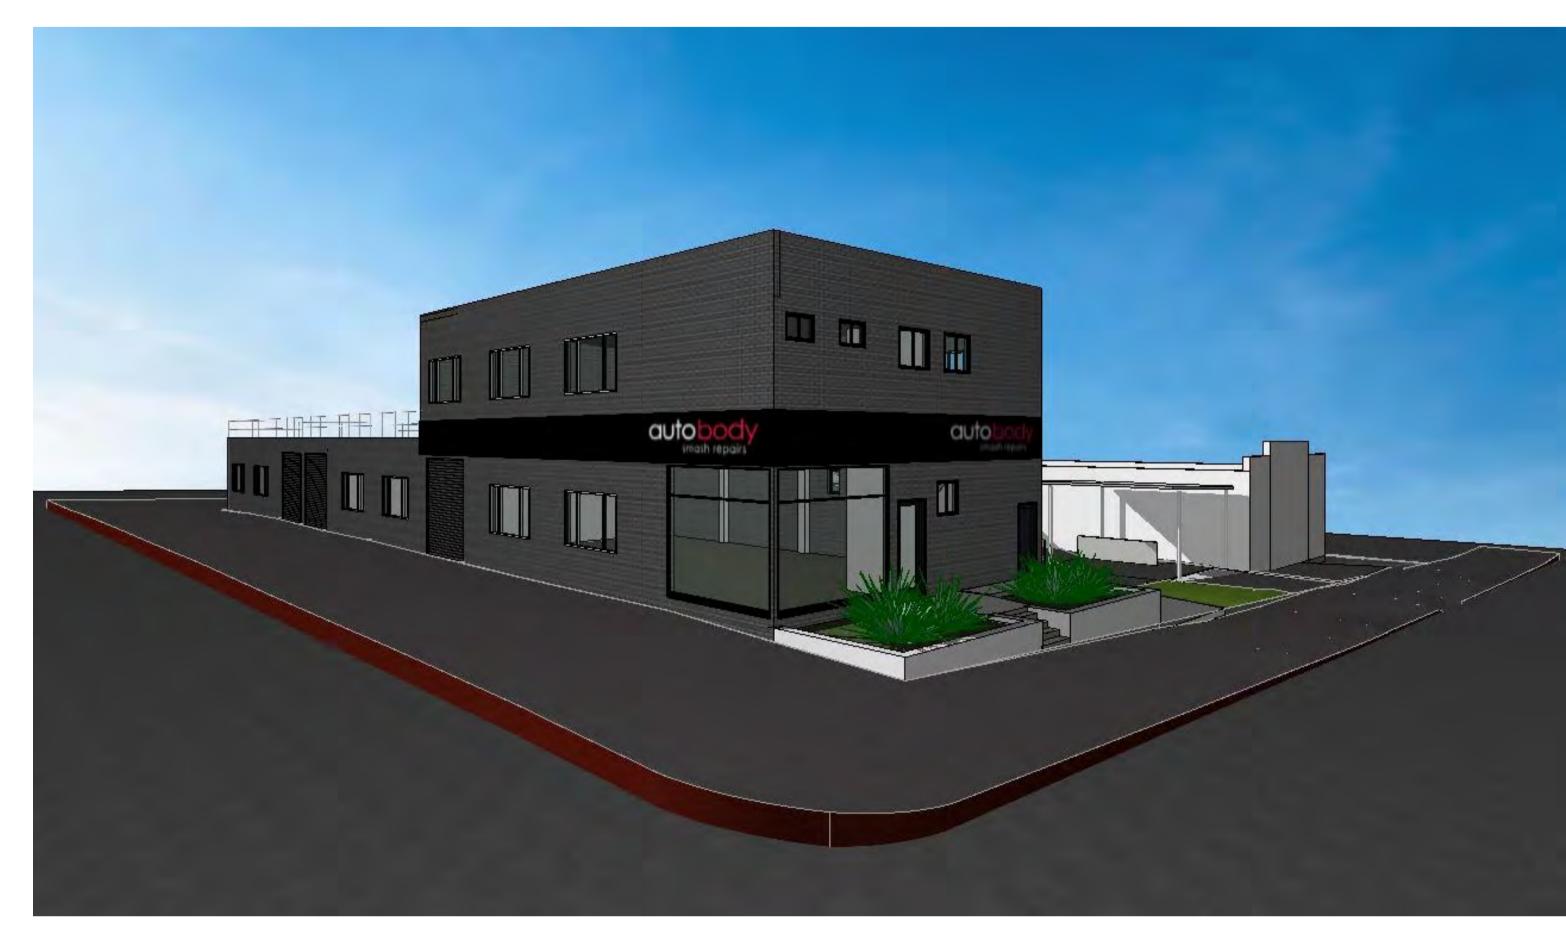

### 2.1 Site Location and Identification

General Site details are included below in Table 1, Figure 1 and Appendix 1 – Representative Photographs.

Table 1 Site Details

| Item                         | Description                                                                                                                                                                                                                                                                                                        |
|------------------------------|--------------------------------------------------------------------------------------------------------------------------------------------------------------------------------------------------------------------------------------------------------------------------------------------------------------------|
| Site Address:                | The Site is located at 35-39 Carter Road, Brookvale, NSW                                                                                                                                                                                                                                                           |
| Approximate Site Area:       | Around 2050 m <sup>2</sup>                                                                                                                                                                                                                                                                                         |
| Site Identification Details: | Lot 15/12, DP5767; Lot 1, DP 1278077                                                                                                                                                                                                                                                                               |
| LGA                          | Northern Beaches Council                                                                                                                                                                                                                                                                                           |
| Current Land Use:            | The Site is used as E4, General Industrial                                                                                                                                                                                                                                                                         |
| Future Land Use:             | The Site is going to be used as a E4, General industrial                                                                                                                                                                                                                                                           |
| Zoning                       | E4, General Industrial                                                                                                                                                                                                                                                                                             |
| Surrounding Land Uses:       | <ul> <li>Industrial properties along the northern, western and southern boundaries</li> <li>Northern Beaches Secondary College within 150 m in the east</li> <li>John Fisher Park, Denzil Joyce Oval, Frank Gray Oval within 300 m in the south-east</li> <li>Greendale Creek within 400 m in the south</li> </ul> |
| Site Co-ordinates:           | The centre at 340626.621(E), 6262892.232(N) (CRS GDA94, MGA Zone 56)                                                                                                                                                                                                                                               |

### 2.2 Site Inspection and Features

From the Site layout shown in Figure 1 and Appendix 1 – Representative Photographs, site features identified during the Site walkover are summarised below:

Email: Jeffrey.yu@DrUpsilonGroup.com PO Box 289, Kingsford, NSW Web: www.DrUpsilonGroup.com.au

Figure 1 The site at 35-39 Carter Road, Brookvale, NSW

Site features identified during the site walkover are summarised below:

- The site was observed with car body repair and panel paining under good working conditions.
- The site was predominantly covered by hardstand surfaces.
- The site was observed with well-maintained brick structures and colorbond sheeting roof.
- 37 Carter Road, Brookvale had the Super 6 roof removed three years ago.
- The site is accessible from West Street and Carter Road.
- No vegetation stress was observed.
- No evidence of underground storage tank(s) was observed onsite.
- No above ground storage tank(s) was observed.