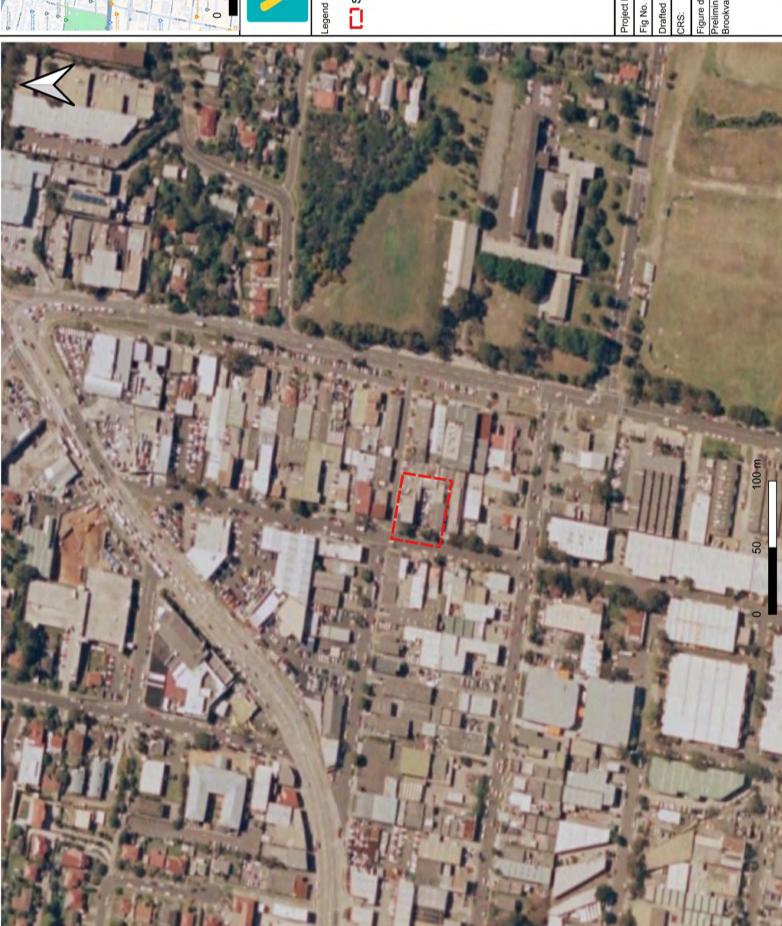

### 2.1 Site Location and Identification

General Site details are included below in Table 1, Figure 1 and Appendix 1 – Representative Photographs.

Table 1 Site Details

| Item                         | Description                                                                                                                                                                                                                                                                                                        |
|------------------------------|--------------------------------------------------------------------------------------------------------------------------------------------------------------------------------------------------------------------------------------------------------------------------------------------------------------------|
| Site Address:                | The Site is located at 35-39 Carter Road, Brookvale, NSW                                                                                                                                                                                                                                                           |
| Approximate Site Area:       | Around 2050 m <sup>2</sup>                                                                                                                                                                                                                                                                                         |
| Site Identification Details: | Lot 15/12, DP5767; Lot 1, DP 1278077                                                                                                                                                                                                                                                                               |
| LGA                          | Northern Beaches Council                                                                                                                                                                                                                                                                                           |
| Current Land Use:            | The Site is used as E4, General Industrial                                                                                                                                                                                                                                                                         |
| Future Land Use:             | The Site is going to be used as a E4, General industrial                                                                                                                                                                                                                                                           |
| Zoning                       | E4, General Industrial                                                                                                                                                                                                                                                                                             |
| Surrounding Land Uses:       | <ul> <li>Industrial properties along the northern, western and southern boundaries</li> <li>Northern Beaches Secondary College within 150 m in the east</li> <li>John Fisher Park, Denzil Joyce Oval, Frank Gray Oval within 300 m in the south-east</li> <li>Greendale Creek within 400 m in the south</li> </ul> |
| Site Co-ordinates:           | The centre at 340626.621(E), 6262892.232(N) (CRS GDA94, MGA Zone 56)                                                                                                                                                                                                                                               |

### 2.2 Site Inspection and Features

From the Site layout shown in Figure 1 and Appendix 1 – Representative Photographs, site features identified during the Site walkover are summarised below:

Email: Jeffrey.yu@DrUpsilonGroup.com PO Box 289, Kingsford, NSW Web: www.DrUpsilonGroup.com.au

Figure 1 The site at 35-39 Carter Road, Brookvale, NSW

Site features identified during the site walkover are summarised below:

- The site was observed with car body repair and panel paining under good working conditions.
- The site was predominantly covered by hardstand surfaces.
- The site was observed with well-maintained brick structures and colorbond sheeting roof.
- 37 Carter Road, Brookvale had the Super 6 roof removed three years ago.
- The site is accessible from West Street and Carter Road.
- No vegetation stress was observed.
- No evidence of underground storage tank(s) was observed onsite.
- No above ground storage tank(s) was observed.