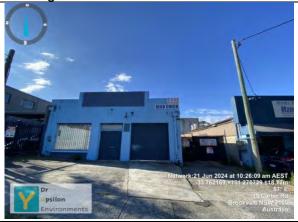

### 2.1 Site Location and Identification

General Site details are included below in Table 1, Figure 1 and Appendix 1 – Representative Photographs.

Table 1 Site Details

| Item                         | Description                                                                                                                                                                                                                                                                                                        |
|------------------------------|--------------------------------------------------------------------------------------------------------------------------------------------------------------------------------------------------------------------------------------------------------------------------------------------------------------------|
| Site Address:                | The Site is located at 35-39 Carter Road, Brookvale, NSW                                                                                                                                                                                                                                                           |
| Approximate Site Area:       | Around 2050 m <sup>2</sup>                                                                                                                                                                                                                                                                                         |
| Site Identification Details: | Lot 15/12, DP5767; Lot 1, DP 1278077                                                                                                                                                                                                                                                                               |
| LGA                          | Northern Beaches Council                                                                                                                                                                                                                                                                                           |
| Current Land Use:            | The Site is used as E4, General Industrial                                                                                                                                                                                                                                                                         |
| Future Land Use:             | The Site is going to be used as a E4, General industrial                                                                                                                                                                                                                                                           |
| Zoning                       | E4, General Industrial                                                                                                                                                                                                                                                                                             |
| Surrounding Land Uses:       | <ul> <li>Industrial properties along the northern, western and southern boundaries</li> <li>Northern Beaches Secondary College within 150 m in the east</li> <li>John Fisher Park, Denzil Joyce Oval, Frank Gray Oval within 300 m in the south-east</li> <li>Greendale Creek within 400 m in the south</li> </ul> |
| Site Co-ordinates:           | The centre at 340626.621(E), 6262892.232(N) (CRS GDA94, MGA Zone 56)                                                                                                                                                                                                                                               |

### 2.2 Site Inspection and Features

From the Site layout shown in Figure 1 and Appendix 1 – Representative Photographs, site features identified during the Site walkover are summarised below:

Email: Jeffrey.yu@DrUpsilonGroup.com PO Box 289, Kingsford, NSW Web: www.DrUpsilonGroup.com.au

Figure 1 The site at 35-39 Carter Road, Brookvale, NSW

Site features identified during the site walkover are summarised below:

- The site was observed with car body repair and panel paining under good working conditions.
- The site was predominantly covered by hardstand surfaces.
- The site was observed with well-maintained brick structures and colorbond sheeting roof.
- 37 Carter Road, Brookvale had the Super 6 roof removed three years ago.
- The site is accessible from West Street and Carter Road.
- No vegetation stress was observed.
- No evidence of underground storage tank(s) was observed onsite.
- No above ground storage tank(s) was observed.