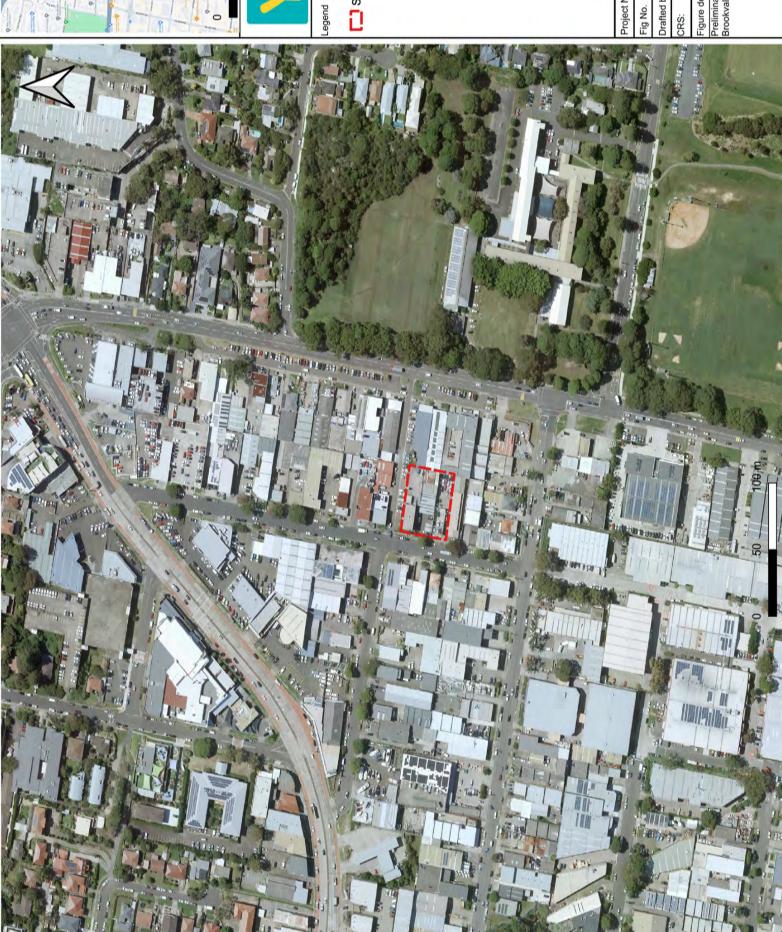

### 2.1 Site Location and Identification

General Site details are included below in Table 1, Figure 1 and Appendix 1 – Representative Photographs.

Table 1 Site Details

| Item                         | Description                                                                                                                                                                                                                                                                                                        |
|------------------------------|--------------------------------------------------------------------------------------------------------------------------------------------------------------------------------------------------------------------------------------------------------------------------------------------------------------------|
| Site Address:                | The Site is located at 35-39 Carter Road, Brookvale, NSW                                                                                                                                                                                                                                                           |
| Approximate Site Area:       | Around 2050 m <sup>2</sup>                                                                                                                                                                                                                                                                                         |
| Site Identification Details: | Lot 15/12, DP5767; Lot 1, DP 1278077                                                                                                                                                                                                                                                                               |
| LGA                          | Northern Beaches Council                                                                                                                                                                                                                                                                                           |
| Current Land Use:            | The Site is used as E4, General Industrial                                                                                                                                                                                                                                                                         |
| Future Land Use:             | The Site is going to be used as a E4, General industrial                                                                                                                                                                                                                                                           |
| Zoning                       | E4, General Industrial                                                                                                                                                                                                                                                                                             |
| Surrounding Land Uses:       | <ul> <li>Industrial properties along the northern, western and southern boundaries</li> <li>Northern Beaches Secondary College within 150 m in the east</li> <li>John Fisher Park, Denzil Joyce Oval, Frank Gray Oval within 300 m in the south-east</li> <li>Greendale Creek within 400 m in the south</li> </ul> |
| Site Co-ordinates:           | The centre at 340626.621(E), 6262892.232(N) (CRS GDA94, MGA Zone 56)                                                                                                                                                                                                                                               |

### 2.2 Site Inspection and Features

From the Site layout shown in Figure 1 and Appendix 1 – Representative Photographs, site features identified during the Site walkover are summarised below:

Email: Jeffrey.yu@DrUpsilonGroup.com PO Box 289, Kingsford, NSW Web: www.DrUpsilonGroup.com.au

Figure 1 The site at 35-39 Carter Road, Brookvale, NSW

Site features identified during the site walkover are summarised below:

- The site was observed with car body repair and panel paining under good working conditions.
- The site was predominantly covered by hardstand surfaces.
- The site was observed with well-maintained brick structures and colorbond sheeting roof.
- 37 Carter Road, Brookvale had the Super 6 roof removed three years ago.
- The site is accessible from West Street and Carter Road.
- No vegetation stress was observed.
- No evidence of underground storage tank(s) was observed onsite.
- No above ground storage tank(s) was observed.