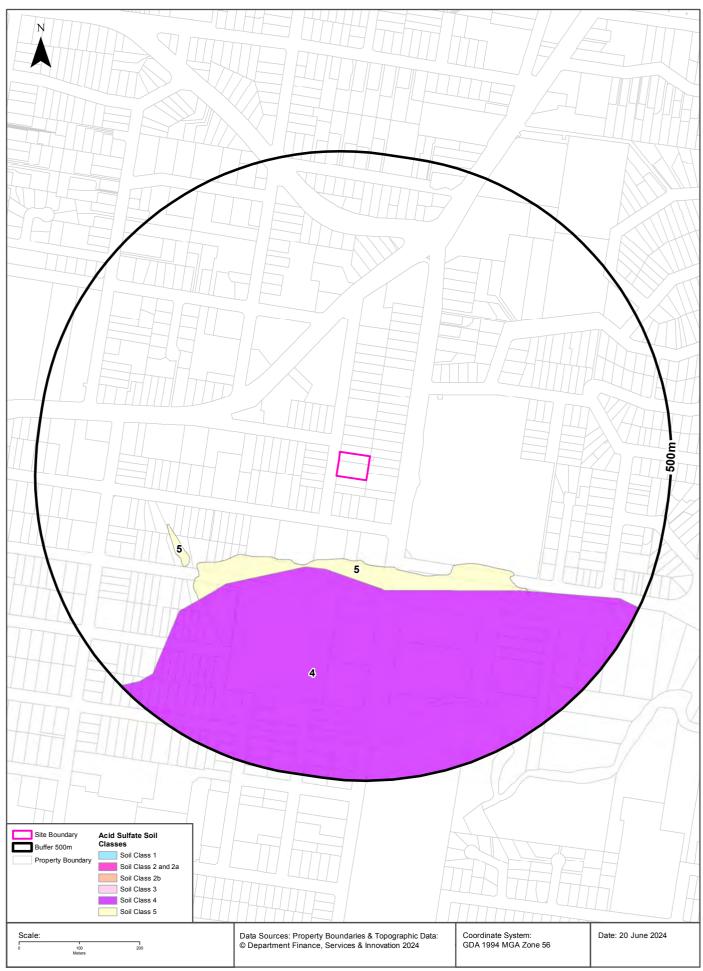

Note: <sup>1</sup>Australian Height Datum, and <sup>2</sup> 'work' is defined as any works that disturb more than one (1) tonne of soil, or lower the water table.

NSW Planning Industry & Environment resources: https://www.environment.nsw.gov.au/topics/land-and-soil/soil-degradation/acid-sulfate-soils and https://datasets.seed.nsw.gov.au/dataset/acid-sulfate-soils-risk0196c) Acid Sulfate Soil ("ASS") Risk Mapping (https://www.environment.nsw.gov.au/eSpade2Webapp#) for the site indicate that the Site is classified as NO known occurrence.

According to the Warringah LEP 2001 (<a href="https://eplanningdlprod.blob.core.windows.net/pdfmaps/1800">https://eplanningdlprod.blob.core.windows.net/pdfmaps/1800</a> COM ASS 010A 010 2011 0919), the site has no know acid sulfate soils potential.

PO Box 289, Kingsford, NSW Web: www.DrUpsilonGroup.com.au

Figure 3 Acid Sulfate Soils ("ASS") Risk Mapping