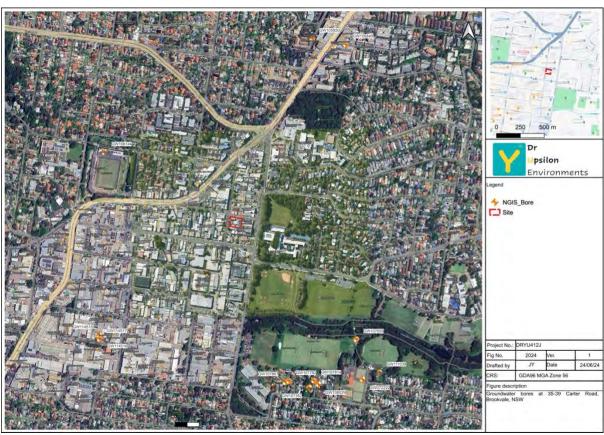

Fourteen groundwater bores were registered within the within 1000 m date buffer of the site (<a href="https://realtimedata.waternsw.com.au/water.stm">https://realtimedata.waternsw.com.au/water.stm</a>), as shown in Figure 2. Twenty-two wells were identified within 2000 m data buffer. Groundwater could be used for monitoring and water supply purposes. The groundwater contamination is unknown as no information could be obtained regarding off-site migration from close proximity (if exist or located at the upgradient of the site to impact the site).

Figure 2 Groundwater bores within 1000-m data buffer around the site

Email: Jeffrey.yu@DrUpsilonGroup.com PO Box 289, Kingsford, NSW Web: www.DrUpsilonGroup.com.au