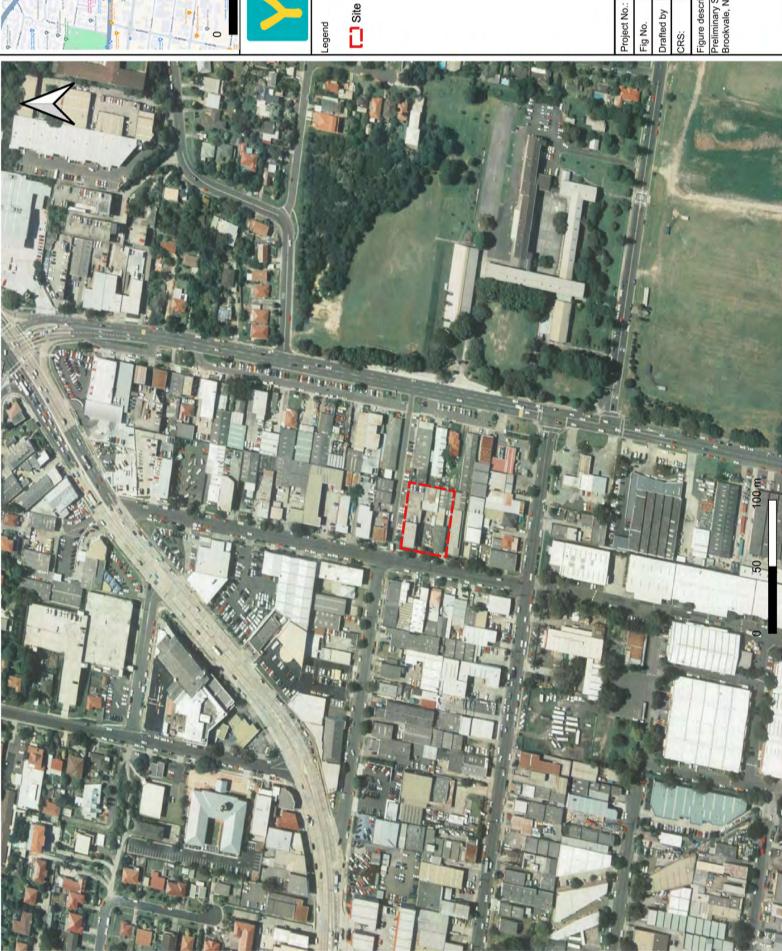

### 2.1 Site Location and Identification

General Site details are included below in Table 1, Figure 1 and Appendix 1 – Representative Photographs.

Table 1 Site Details

| Item                         | Description                                                                                                                                                                                                                                                                                                        |
|------------------------------|--------------------------------------------------------------------------------------------------------------------------------------------------------------------------------------------------------------------------------------------------------------------------------------------------------------------|
| Site Address:                | The Site is located at 35-39 Carter Road, Brookvale, NSW                                                                                                                                                                                                                                                           |
| Approximate Site Area:       | Around 2050 m <sup>2</sup>                                                                                                                                                                                                                                                                                         |
| Site Identification Details: | Lot 15/12, DP5767; Lot 1, DP 1278077                                                                                                                                                                                                                                                                               |
| LGA                          | Northern Beaches Council                                                                                                                                                                                                                                                                                           |
| Current Land Use:            | The Site is used as E4, General Industrial                                                                                                                                                                                                                                                                         |
| Future Land Use:             | The Site is going to be used as a E4, General industrial                                                                                                                                                                                                                                                           |
| Zoning                       | E4, General Industrial                                                                                                                                                                                                                                                                                             |
| Surrounding Land Uses:       | <ul> <li>Industrial properties along the northern, western and southern boundaries</li> <li>Northern Beaches Secondary College within 150 m in the east</li> <li>John Fisher Park, Denzil Joyce Oval, Frank Gray Oval within 300 m in the south-east</li> <li>Greendale Creek within 400 m in the south</li> </ul> |
| Site Co-ordinates:           | The centre at 340626.621(E), 6262892.232(N) (CRS GDA94, MGA Zone 56)                                                                                                                                                                                                                                               |

### 2.2 Site Inspection and Features

From the Site layout shown in Figure 1 and Appendix 1 – Representative Photographs, site features identified during the Site walkover are summarised below:

Email: Jeffrey.yu@DrUpsilonGroup.com PO Box 289, Kingsford, NSW Web: www.DrUpsilonGroup.com.au

Figure 1 The site at 35-39 Carter Road, Brookvale, NSW

Site features identified during the site walkover are summarised below:

- The site was observed with car body repair and panel paining under good working conditions.
- The site was predominantly covered by hardstand surfaces.
- The site was observed with well-maintained brick structures and colorbond sheeting roof.
- 37 Carter Road, Brookvale had the Super 6 roof removed three years ago.
- The site is accessible from West Street and Carter Road.
- No vegetation stress was observed.
- No evidence of underground storage tank(s) was observed onsite.
- No above ground storage tank(s) was observed.