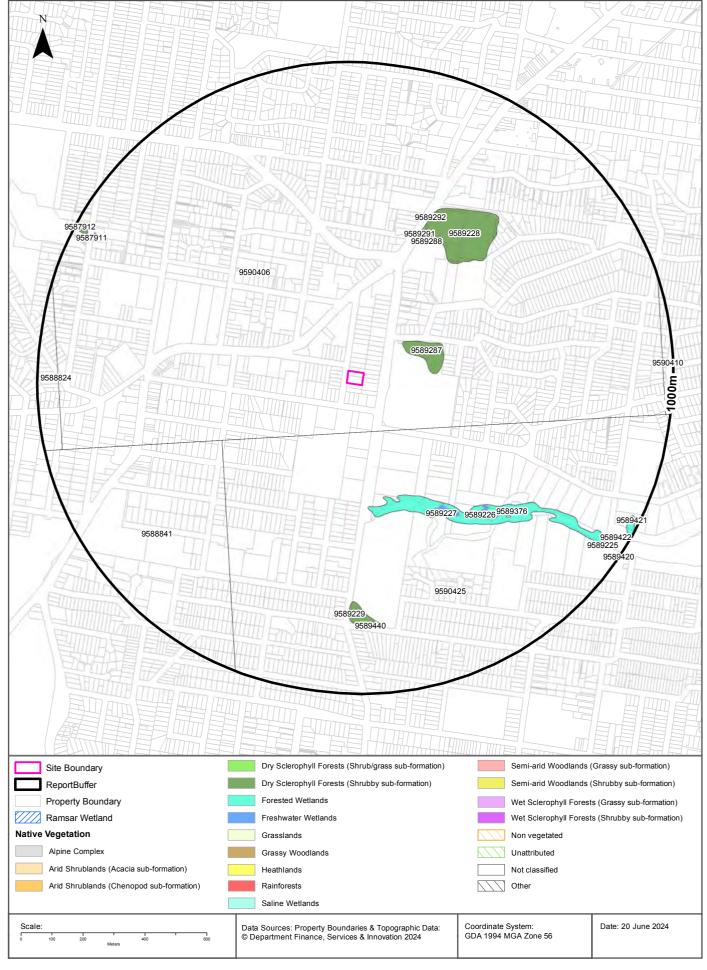

### 2.5 Regional Hydrogeology and Local Groundwater Usage

Groundwater beneath the Site is anticipated to be present in a porous, extensive aquifers of low to moderate productivity. Groundwater could flow southern direction towards the creek.

Fourteen groundwater bores were registered within the within 1000 m date buffer of the site (<a href="https://realtimedata.waternsw.com.au/water.stm">https://realtimedata.waternsw.com.au/water.stm</a>), as shown in Figure 2. Twenty-two wells were identified within 2000 m data buffer. Groundwater could be used for monitoring and water supply purposes. The groundwater contamination is unknown as no information could be obtained regarding off-site migration from close proximity (if exist or located at the upgradient of the site to impact the site).

Figure 2 Groundwater bores within 1000-m data buffer around the site

Email: Jeffrey.yu@DrUpsilonGroup.com PO Box 289, Kingsford, NSW Web: www.DrUpsilonGroup.com.au