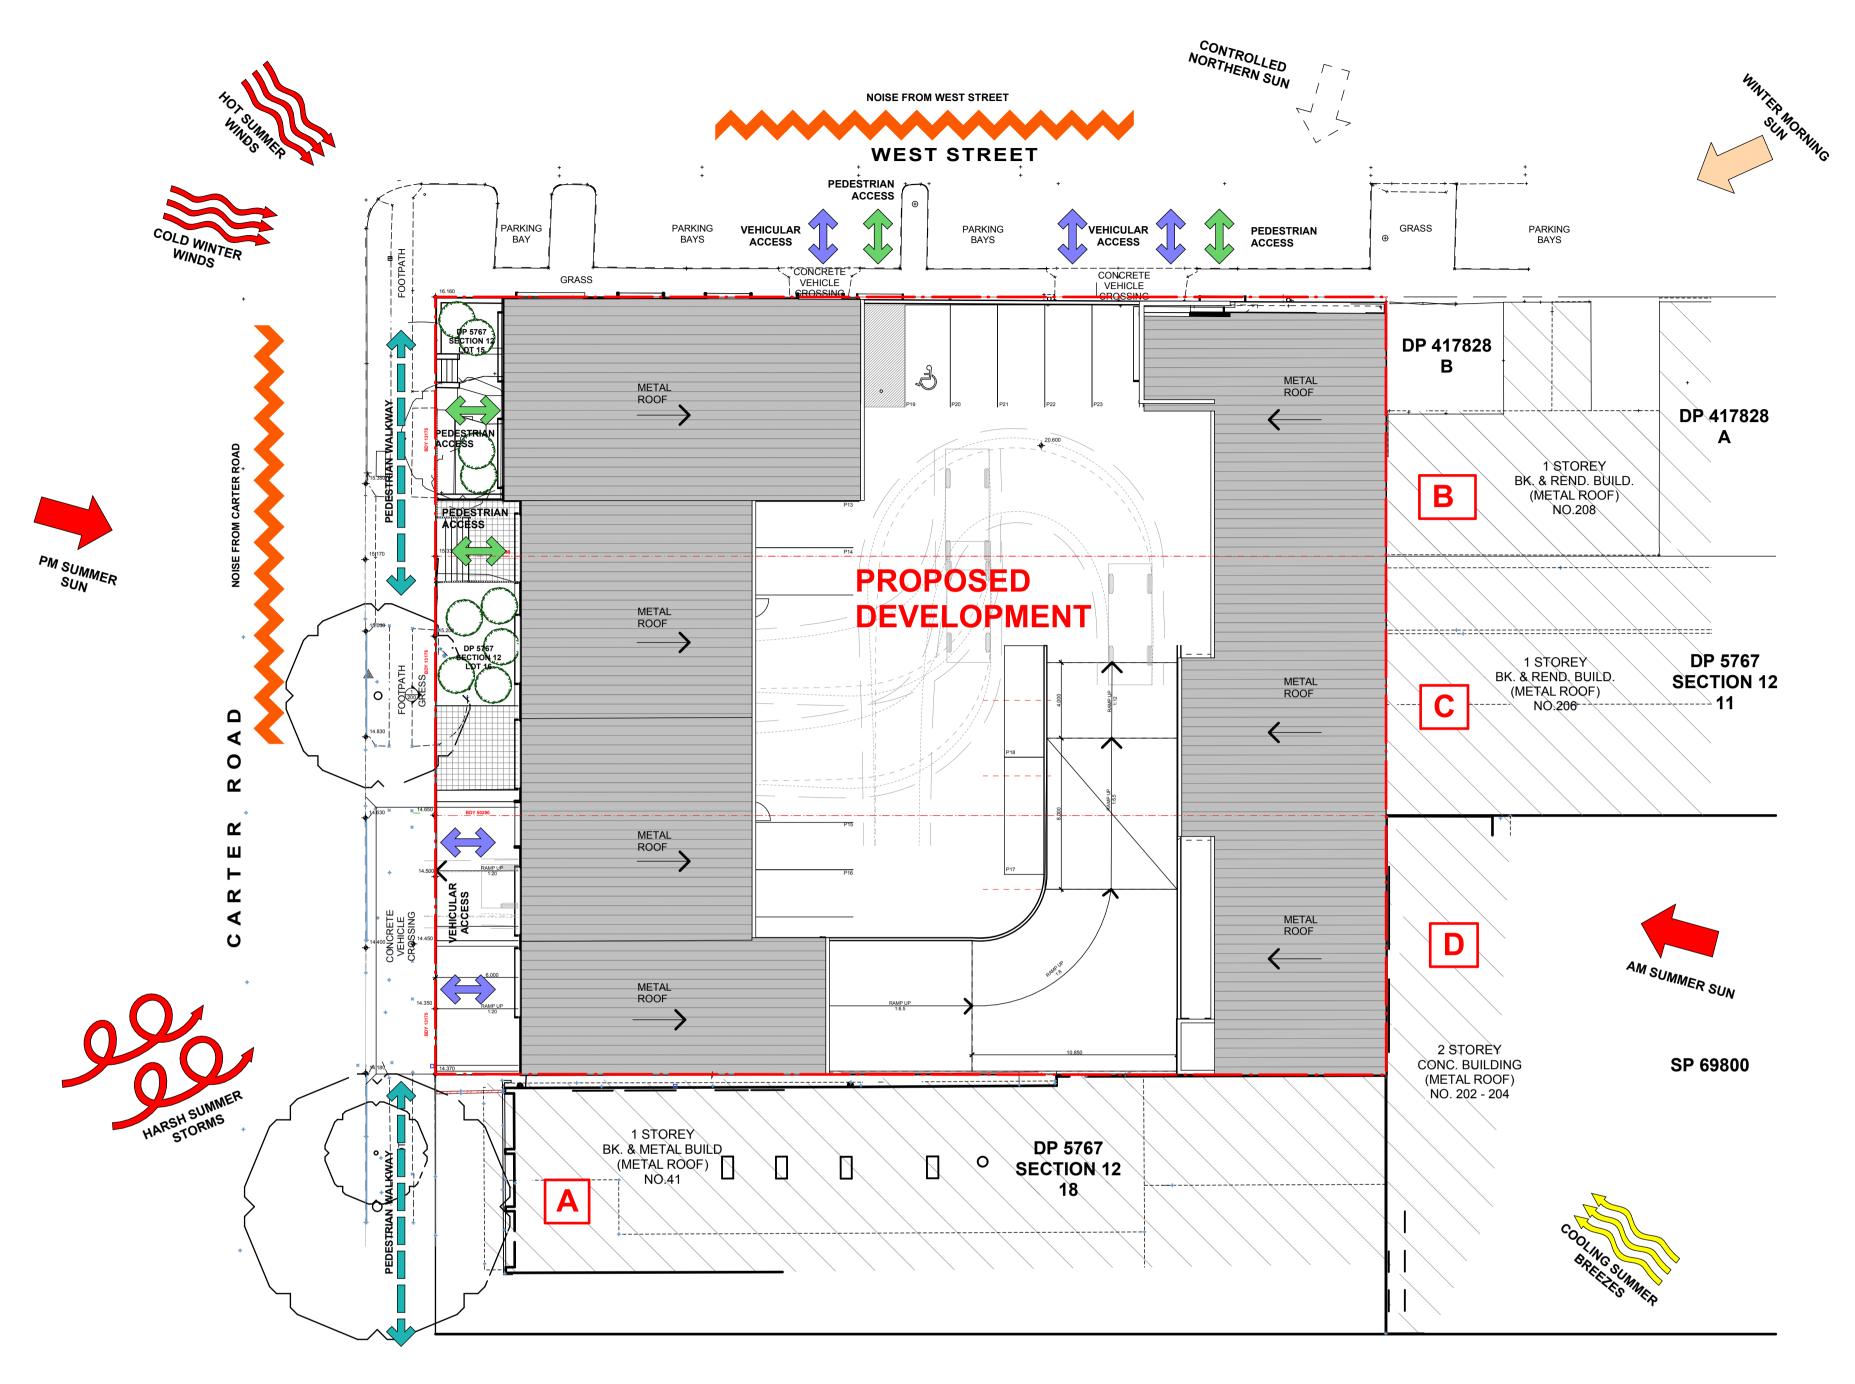

### 2.1 Site Location and Identification

General Site details are included below in Table 1, Figure 1 and Appendix 1 – Representative Photographs.

Table 1 Site Details

| Item                         | Description                                                                                                                                                                                                                                                                                                        |
|------------------------------|--------------------------------------------------------------------------------------------------------------------------------------------------------------------------------------------------------------------------------------------------------------------------------------------------------------------|
| Site Address:                | The Site is located at 35-39 Carter Road, Brookvale, NSW                                                                                                                                                                                                                                                           |
| Approximate Site Area:       | Around 2050 m <sup>2</sup>                                                                                                                                                                                                                                                                                         |
| Site Identification Details: | Lot 15/12, DP5767; Lot 1, DP 1278077                                                                                                                                                                                                                                                                               |
| LGA                          | Northern Beaches Council                                                                                                                                                                                                                                                                                           |
| Current Land Use:            | The Site is used as E4, General Industrial                                                                                                                                                                                                                                                                         |
| Future Land Use:             | The Site is going to be used as a E4, General industrial                                                                                                                                                                                                                                                           |
| Zoning                       | E4, General Industrial                                                                                                                                                                                                                                                                                             |
| Surrounding Land Uses:       | <ul> <li>Industrial properties along the northern, western and southern boundaries</li> <li>Northern Beaches Secondary College within 150 m in the east</li> <li>John Fisher Park, Denzil Joyce Oval, Frank Gray Oval within 300 m in the south-east</li> <li>Greendale Creek within 400 m in the south</li> </ul> |
| Site Co-ordinates:           | The centre at 340626.621(E), 6262892.232(N) (CRS GDA94, MGA Zone 56)                                                                                                                                                                                                                                               |

### 2.2 Site Inspection and Features

From the Site layout shown in Figure 1 and Appendix 1 – Representative Photographs, site features identified during the Site walkover are summarised below:

Email: Jeffrey.yu@DrUpsilonGroup.com PO Box 289, Kingsford, NSW Web: www.DrUpsilonGroup.com.au

Figure 1 The site at 35-39 Carter Road, Brookvale, NSW

Site features identified during the site walkover are summarised below:

- The site was observed with car body repair and panel paining under good working conditions.
- The site was predominantly covered by hardstand surfaces.
- The site was observed with well-maintained brick structures and colorbond sheeting roof.
- 37 Carter Road, Brookvale had the Super 6 roof removed three years ago.
- The site is accessible from West Street and Carter Road.
- No vegetation stress was observed.
- No evidence of underground storage tank(s) was observed onsite.
- No above ground storage tank(s) was observed.

The observations in surrounding areas were summarised as follows:

- Northern Beaches Secondary College was located at the easterly direction.
- Two petrol stations were observed within 700 m in the upgradient northern direction, while several petrol stations were located at the downgradient in the south.