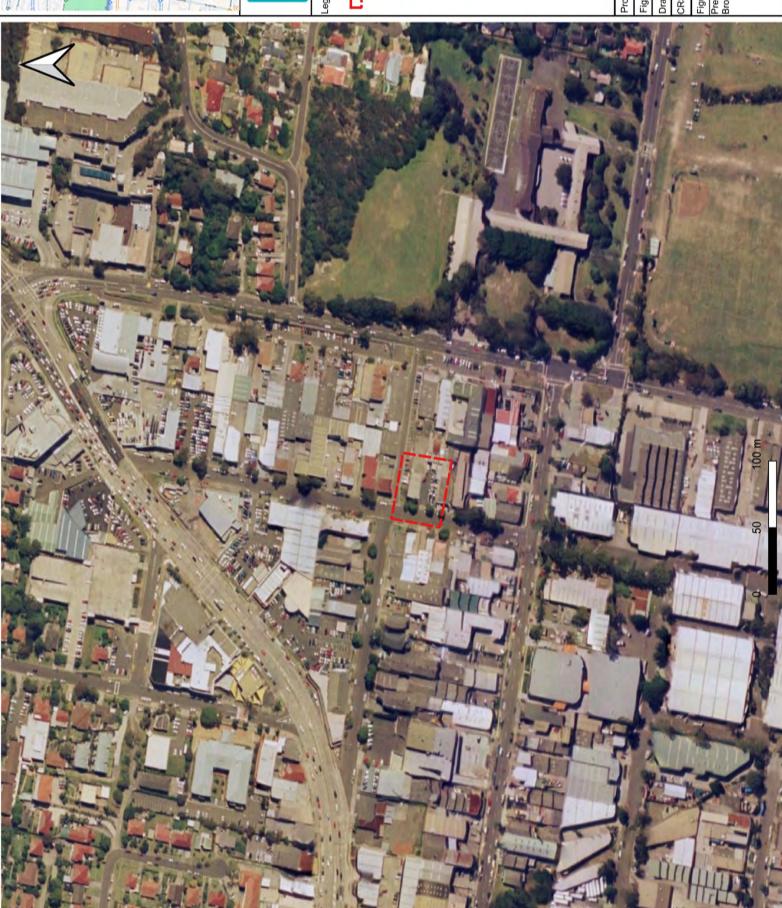

### 2.1 Site Location and Identification

General Site details are included below in Table 1, Figure 1 and Appendix 1 – Representative Photographs.

Table 1 Site Details

| Item                         | Description                                                                                                                                                                                                                                                                                                        |
|------------------------------|--------------------------------------------------------------------------------------------------------------------------------------------------------------------------------------------------------------------------------------------------------------------------------------------------------------------|
| Site Address:                | The Site is located at 35-39 Carter Road, Brookvale, NSW                                                                                                                                                                                                                                                           |
| Approximate Site Area:       | Around 2050 m <sup>2</sup>                                                                                                                                                                                                                                                                                         |
| Site Identification Details: | Lot 15/12, DP5767; Lot 1, DP 1278077                                                                                                                                                                                                                                                                               |
| LGA                          | Northern Beaches Council                                                                                                                                                                                                                                                                                           |
| Current Land Use:            | The Site is used as E4, General Industrial                                                                                                                                                                                                                                                                         |
| Future Land Use:             | The Site is going to be used as a E4, General industrial                                                                                                                                                                                                                                                           |
| Zoning                       | E4, General Industrial                                                                                                                                                                                                                                                                                             |
| Surrounding Land Uses:       | <ul> <li>Industrial properties along the northern, western and southern boundaries</li> <li>Northern Beaches Secondary College within 150 m in the east</li> <li>John Fisher Park, Denzil Joyce Oval, Frank Gray Oval within 300 m in the south-east</li> <li>Greendale Creek within 400 m in the south</li> </ul> |
| Site Co-ordinates:           | The centre at 340626.621(E), 6262892.232(N) (CRS GDA94, MGA Zone 56)                                                                                                                                                                                                                                               |

### 2.2 Site Inspection and Features

From the Site layout shown in Figure 1 and Appendix 1 – Representative Photographs, site features identified during the Site walkover are summarised below:

Email: Jeffrey.yu@DrUpsilonGroup.com PO Box 289, Kingsford, NSW Web: www.DrUpsilonGroup.com.au

Figure 1 The site at 35-39 Carter Road, Brookvale, NSW

Site features identified during the site walkover are summarised below:

- The site was observed with car body repair and panel paining under good working conditions.
- The site was predominantly covered by hardstand surfaces.
- The site was observed with well-maintained brick structures and colorbond sheeting roof.
- 37 Carter Road, Brookvale had the Super 6 roof removed three years ago.
- The site is accessible from West Street and Carter Road.
- No vegetation stress was observed.
- No evidence of underground storage tank(s) was observed onsite.
- No above ground storage tank(s) was observed.