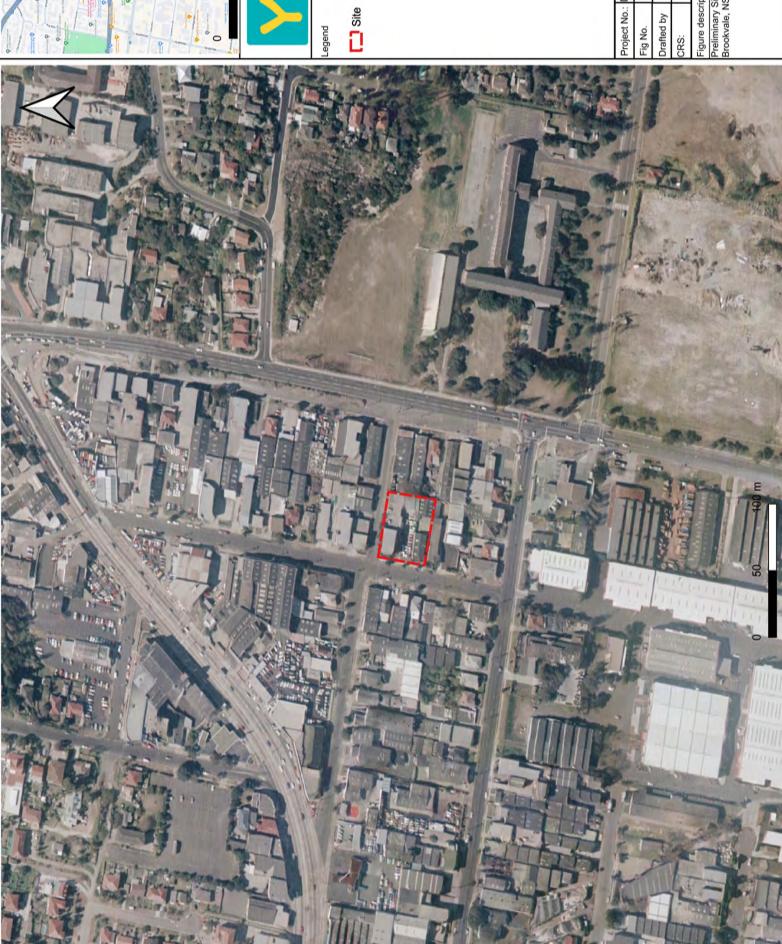

### 2.1 Site Location and Identification

General Site details are included below in Table 1, Figure 1 and Appendix 1 – Representative Photographs.

Table 1 Site Details

| Item                         | Description                                                                                                                                                                                                                                                                                                        |
|------------------------------|--------------------------------------------------------------------------------------------------------------------------------------------------------------------------------------------------------------------------------------------------------------------------------------------------------------------|
| Site Address:                | The Site is located at 35-39 Carter Road, Brookvale, NSW                                                                                                                                                                                                                                                           |
| Approximate Site Area:       | Around 2050 m <sup>2</sup>                                                                                                                                                                                                                                                                                         |
| Site Identification Details: | Lot 15/12, DP5767; Lot 1, DP 1278077                                                                                                                                                                                                                                                                               |
| LGA                          | Northern Beaches Council                                                                                                                                                                                                                                                                                           |
| Current Land Use:            | The Site is used as E4, General Industrial                                                                                                                                                                                                                                                                         |
| Future Land Use:             | The Site is going to be used as a E4, General industrial                                                                                                                                                                                                                                                           |
| Zoning                       | E4, General Industrial                                                                                                                                                                                                                                                                                             |
| Surrounding Land Uses:       | <ul> <li>Industrial properties along the northern, western and southern boundaries</li> <li>Northern Beaches Secondary College within 150 m in the east</li> <li>John Fisher Park, Denzil Joyce Oval, Frank Gray Oval within 300 m in the south-east</li> <li>Greendale Creek within 400 m in the south</li> </ul> |
| Site Co-ordinates:           | The centre at 340626.621(E), 6262892.232(N) (CRS GDA94, MGA Zone 56)                                                                                                                                                                                                                                               |

### 2.2 Site Inspection and Features

From the Site layout shown in Figure 1 and Appendix 1 – Representative Photographs, site features identified during the Site walkover are summarised below:

Email: Jeffrey.yu@DrUpsilonGroup.com PO Box 289, Kingsford, NSW Web: www.DrUpsilonGroup.com.au

Figure 1 The site at 35-39 Carter Road, Brookvale, NSW

Site features identified during the site walkover are summarised below:

- The site was observed with car body repair and panel paining under good working conditions.
- The site was predominantly covered by hardstand surfaces.
- The site was observed with well-maintained brick structures and colorbond sheeting roof.
- 37 Carter Road, Brookvale had the Super 6 roof removed three years ago.
- The site is accessible from West Street and Carter Road.
- No vegetation stress was observed.
- No evidence of underground storage tank(s) was observed onsite.
- No above ground storage tank(s) was observed.