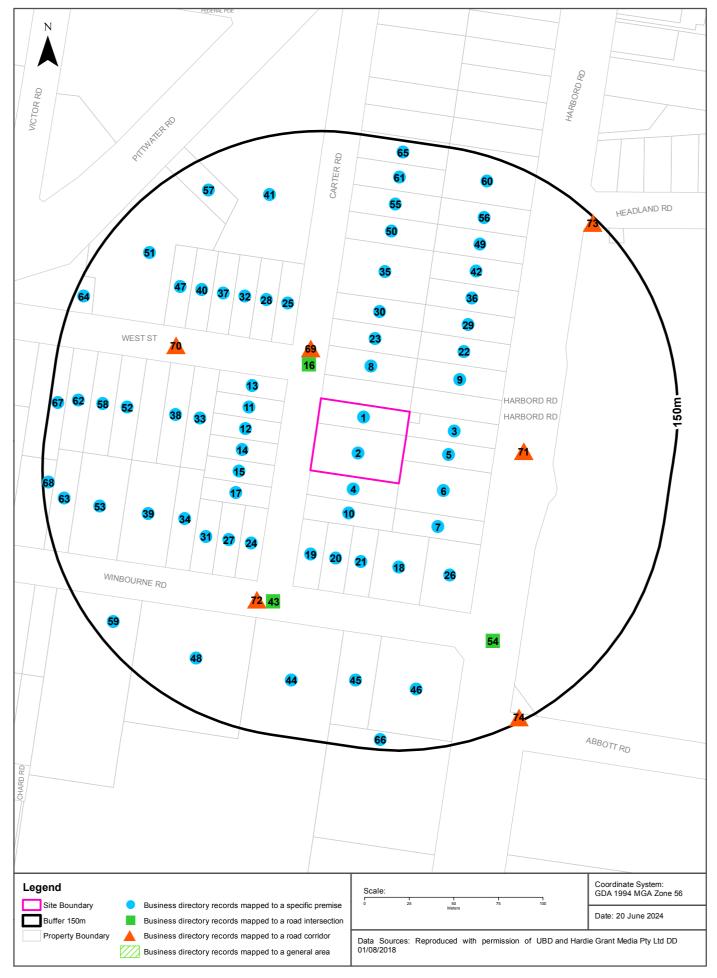

#### 3.8 Historical Business Directories Review

The Universal Business Directory records from years 1991, 1986, 1982, 1978, 1975, 1970, 1965, 1961 & 1950, mapped to a premise or road intersection within the 500-m dataset buffer. Universal Business Directory records from years 1991, 1986, 1982, 1978, 1975, 1970, 1965, 1961 & 1950, mapped to a road or an area, within the 500-m dataset buffer. Records are mapped to the road when a building number is not supplied, cannot be found, or the road has been renumbered since the directory was published. Dry Cleaners, Motor Garages & Service Stations have been extracted from all of these directories except the following years 1951, 1955, 1957, 1960, 1963, 1973, 1974, 1977, 1987 could be purchased from commercial suppliers.

Dry Cleaners, Motor Garages & Service Stations could all represent potential off-site contamination sources. Historical business activities on the site (i.e. current motor mechanics dry cleaners, and former service station) are also considered to be potentially contaminating activities.

The historical business records as shown in Lotsearch report (Page 18~82) indicates that:

- One record of Motor garages/Engineers businesses/or Service Stations was registered on site between 1978~1979.
- There were many motor mechanics/motor garage businesses registered within the 500 m data buffer in the close proximity from 1950s to present. There could be uncertainty of businesses located at the up-gradient or on immediate surroundings to impact the site via offsite migration.
- The former service stations and dry cleaners from 1950s at the upgradient northern direction were also identified. The former service station may have impacted soil and groundwater beneath the service station and beyond its boundary. Any residual hydrocarbons in groundwater (if present) have less potential to migrate to the

PO Box 289, Kingsford, NSW Web: www.DrUpsilonGroup.com.au

upgradient southern direction beneath the subject site as local groundwater flow is inferred to be to the south. If groundwater flow direction in the vicinity of the subject site is south or south-east, it is likely to be impacted by any contaminant in groundwater from the former service station.