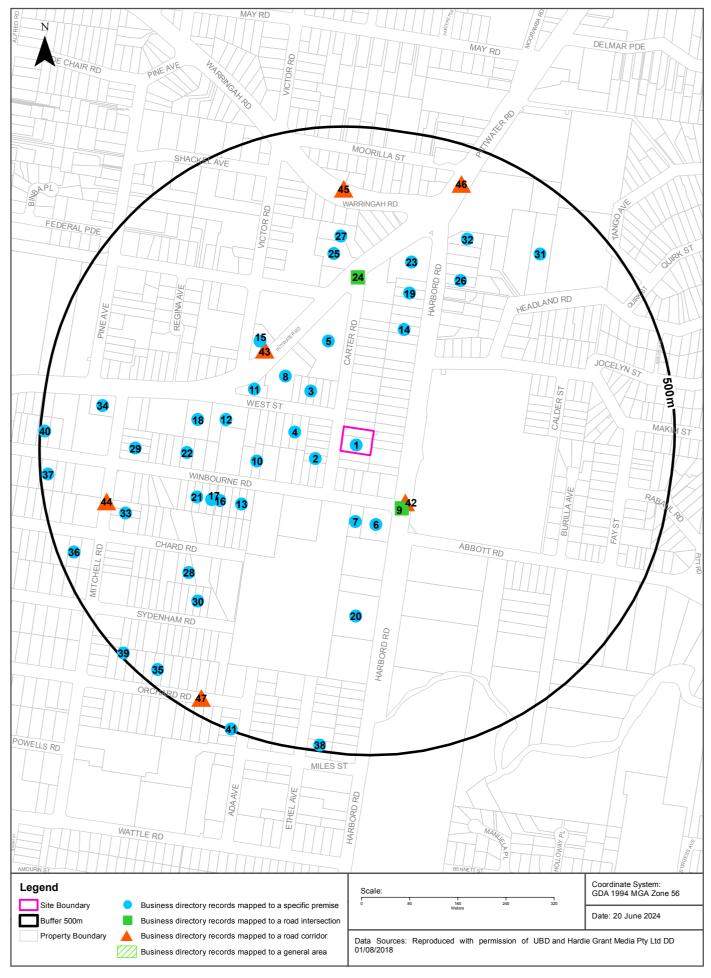

#### 3.8 Historical Business Directories Review

The Universal Business Directory records from years 1991, 1986, 1982, 1978, 1975, 1970, 1965, 1961 & 1950, mapped to a premise or road intersection within the 500-m dataset buffer. Universal Business Directory records from years 1991, 1986, 1982, 1978, 1975, 1970, 1965, 1961 & 1950, mapped to a road or an area, within the 500-m dataset buffer. Records are mapped to the road when a building number is not supplied, cannot be found, or the road has been renumbered since the directory was published. Dry Cleaners, Motor Garages & Service Stations have been extracted from all of these directories except the following years 1951, 1955, 1957, 1960, 1963, 1973, 1974, 1977, 1987 could be purchased from commercial suppliers.

Dry Cleaners, Motor Garages & Service Stations could all represent potential off-site contamination sources. Historical business activities on the site (i.e. current motor mechanics dry cleaners, and former service station) are also considered to be potentially contaminating activities.

The historical business records as shown in Lotsearch report (Page 18~82) indicates that:

- One record of Motor garages/Engineers businesses/or Service Stations was registered on site between 1978~1979.
- There were many motor mechanics/motor garage businesses registered within the 500 m data buffer in the close proximity from 1950s to present. There could be uncertainty of businesses located at the up-gradient or on immediate surroundings to impact the site via offsite migration.
- The former service stations and dry cleaners from 1950s at the upgradient northern direction were also identified. The former service station may have impacted soil and groundwater beneath the service station and beyond its boundary. Any residual hydrocarbons in groundwater (if present) have less potential to migrate to the

PO Box 289, Kingsford, NSW Web: www.DrUpsilonGroup.com.au

upgradient southern direction beneath the subject site as local groundwater flow is inferred to be to the south. If groundwater flow direction in the vicinity of the subject site is south or south-east, it is likely to be impacted by any contaminant in groundwater from the former service station.