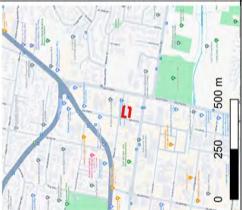

### 2.1 Site Location and Identification

General Site details are included below in Table 1, Figure 1 and Appendix 1 – Representative Photographs.

Table 1 Site Details

| Item                         | Description                                                                                                                                                                                                                                                                                                        |
|------------------------------|--------------------------------------------------------------------------------------------------------------------------------------------------------------------------------------------------------------------------------------------------------------------------------------------------------------------|
| Site Address:                | The Site is located at 35-39 Carter Road, Brookvale, NSW                                                                                                                                                                                                                                                           |
| Approximate Site Area:       | Around 2050 m <sup>2</sup>                                                                                                                                                                                                                                                                                         |
| Site Identification Details: | Lot 15/12, DP5767; Lot 1, DP 1278077                                                                                                                                                                                                                                                                               |
| LGA                          | Northern Beaches Council                                                                                                                                                                                                                                                                                           |
| Current Land Use:            | The Site is used as E4, General Industrial                                                                                                                                                                                                                                                                         |
| Future Land Use:             | The Site is going to be used as a E4, General industrial                                                                                                                                                                                                                                                           |
| Zoning                       | E4, General Industrial                                                                                                                                                                                                                                                                                             |
| Surrounding Land Uses:       | <ul> <li>Industrial properties along the northern, western and southern boundaries</li> <li>Northern Beaches Secondary College within 150 m in the east</li> <li>John Fisher Park, Denzil Joyce Oval, Frank Gray Oval within 300 m in the south-east</li> <li>Greendale Creek within 400 m in the south</li> </ul> |
| Site Co-ordinates:           | The centre at 340626.621(E), 6262892.232(N) (CRS GDA94, MGA Zone 56)                                                                                                                                                                                                                                               |

### 2.2 Site Inspection and Features

From the Site layout shown in Figure 1 and Appendix 1 – Representative Photographs, site features identified during the Site walkover are summarised below:

Email: Jeffrey.yu@DrUpsilonGroup.com PO Box 289, Kingsford, NSW Web: www.DrUpsilonGroup.com.au

Figure 1 The site at 35-39 Carter Road, Brookvale, NSW

Site features identified during the site walkover are summarised below:

- The site was observed with car body repair and panel paining under good working conditions.
- The site was predominantly covered by hardstand surfaces.
- The site was observed with well-maintained brick structures and colorbond sheeting roof.
- 37 Carter Road, Brookvale had the Super 6 roof removed three years ago.
- The site is accessible from West Street and Carter Road.
- No vegetation stress was observed.
- No evidence of underground storage tank(s) was observed onsite.
- No above ground storage tank(s) was observed.