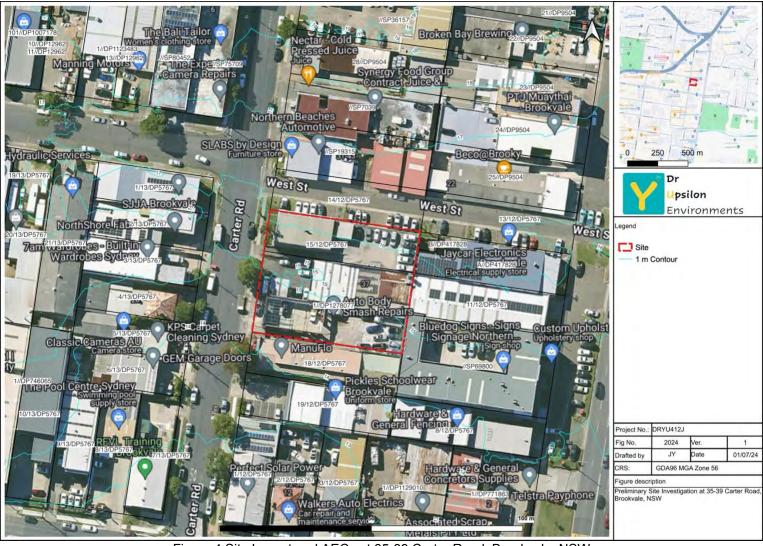

### 2.1 Site Location and Identification

General Site details are included below in Table 1, Figure 1 and Appendix 1 – Representative Photographs.

Table 1 Site Details

| Item                         | Description                                                                                                                                                                                                                                                                                                        |
|------------------------------|--------------------------------------------------------------------------------------------------------------------------------------------------------------------------------------------------------------------------------------------------------------------------------------------------------------------|
| Site Address:                | The Site is located at 35-39 Carter Road, Brookvale, NSW                                                                                                                                                                                                                                                           |
| Approximate Site Area:       | Around 2050 m <sup>2</sup>                                                                                                                                                                                                                                                                                         |
| Site Identification Details: | Lot 15/12, DP5767; Lot 1, DP 1278077                                                                                                                                                                                                                                                                               |
| LGA                          | Northern Beaches Council                                                                                                                                                                                                                                                                                           |
| Current Land Use:            | The Site is used as E4, General Industrial                                                                                                                                                                                                                                                                         |
| Future Land Use:             | The Site is going to be used as a E4, General industrial                                                                                                                                                                                                                                                           |
| Zoning                       | E4, General Industrial                                                                                                                                                                                                                                                                                             |
| Surrounding Land Uses:       | <ul> <li>Industrial properties along the northern, western and southern boundaries</li> <li>Northern Beaches Secondary College within 150 m in the east</li> <li>John Fisher Park, Denzil Joyce Oval, Frank Gray Oval within 300 m in the south-east</li> <li>Greendale Creek within 400 m in the south</li> </ul> |
| Site Co-ordinates:           | The centre at 340626.621(E), 6262892.232(N) (CRS GDA94, MGA Zone 56)                                                                                                                                                                                                                                               |

### 2.2 Site Inspection and Features

From the Site layout shown in Figure 1 and Appendix 1 – Representative Photographs, site features identified during the Site walkover are summarised below:

Email: Jeffrey.yu@DrUpsilonGroup.com PO Box 289, Kingsford, NSW Web: www.DrUpsilonGroup.com.au

Figure 1 The site at 35-39 Carter Road, Brookvale, NSW

Site features identified during the site walkover are summarised below:

- The site was observed with car body repair and panel paining under good working conditions.
- The site was predominantly covered by hardstand surfaces.
- The site was observed with well-maintained brick structures and colorbond sheeting roof.
- 37 Carter Road, Brookvale had the Super 6 roof removed three years ago.
- The site is accessible from West Street and Carter Road.
- No vegetation stress was observed.
- No evidence of underground storage tank(s) was observed onsite.
- No above ground storage tank(s) was observed.