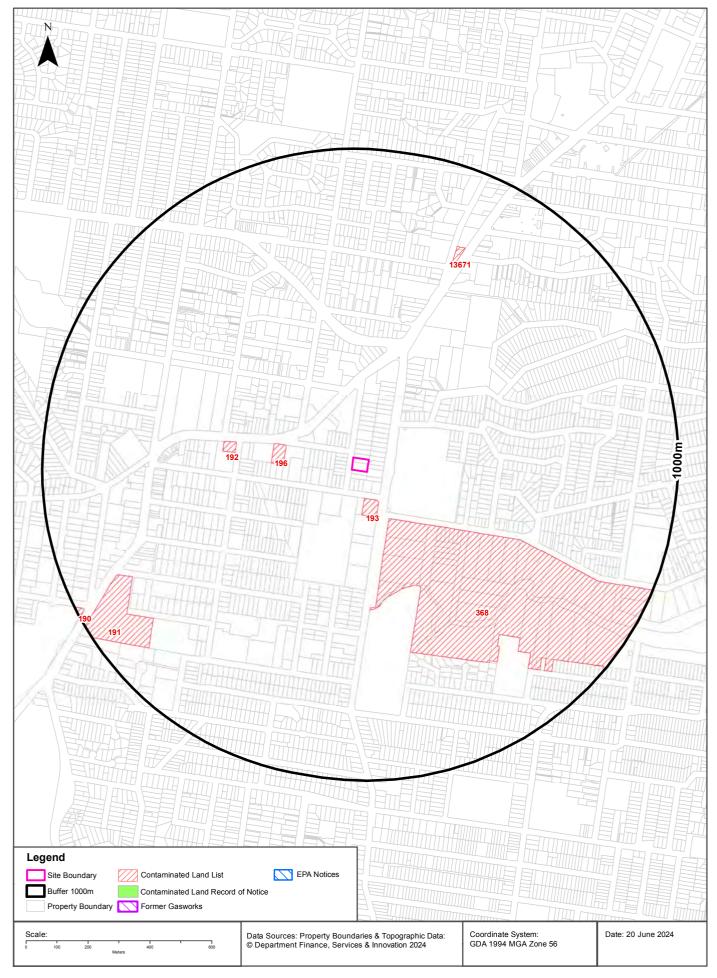

### 3.3 Contaminated Sites Notified to NSW EPA and Records of Notice to NSW EPA

A review of the 'List of NSW Contaminated Sites Notified to the EPA' listed by the NSW EPA under the Contaminated Land Management Act 1997 (https://www.epa.nsw.gov.au/your-environment/contaminated-land/notified-and-regulated-contaminated-land/list-of-notified-sites) (Page 5~9, Lotsearch Report) identified seven contaminated sites notified to NSW EPA within the 1000-m data buffer. Records of Notice to NSW EPA were not identified within the 1000-m data buffer. However, none of notified sites nor records of notice was recorded onsite.

Table 4 List of Contaminated Sites Notified to NSW EPA

| Site                                                | Address                                                | Activity           | Management<br>Class                            | Status                 | Location<br>Confidence | Distance<br>(m) | Direction     |
|-----------------------------------------------------|--------------------------------------------------------|--------------------|------------------------------------------------|------------------------|------------------------|-----------------|---------------|
| Coles<br>Express<br>Service<br>Station<br>Brookvale | 198<br>Harbord<br>Road,<br>Brookvale                   | Service<br>Station | Regulation<br>under CLM<br>Act not<br>required | Current<br>EPA<br>List | Premise<br>Match       | 86              | South         |
| John Fisher<br>Park                                 | Corner<br>Harbord<br>and Abbott<br>Roads, Curl<br>Curl | Landfill           | Regulation<br>under CLM<br>Act not<br>required | Current<br>EPA<br>List | Premise<br>Match       | 165             | South<br>East |

Email: Jeffrey.yu@DrUpsilonGroup.com PO Box 289, Kingsford, NSW Web: www.DrUpsilonGroup.com.au

| Woolworths<br>Petrol<br>Brookvale         | 756<br>Pittwater<br>Road,<br>Brookvale                                               | Service<br>Station | Regulation<br>under CLM<br>Act not<br>required | Current<br>EPA<br>List | Premise<br>Match | 221 | West          |
|-------------------------------------------|--------------------------------------------------------------------------------------|--------------------|------------------------------------------------|------------------------|------------------|-----|---------------|
| Caltex<br>Service<br>Station<br>Brookvale | 740-742<br>Pittwater<br>Road,<br>Brookvale                                           | Service<br>Station | Regulation<br>under CLM<br>Act not<br>required | Current<br>EPA<br>List | Premise<br>Match | 382 | West          |
| United Dee<br>Why<br>Pittwater            | 625<br>Pittwater<br>Road, Cnr<br>Mooramba<br>Road, Dee<br>Why                        | Service<br>Station | Regulation<br>under CLM<br>Act not<br>required | Current<br>EPA<br>List | Premise<br>Match | 689 | North<br>East |
| Brookvale<br>Bus Depot                    | 630-636<br>Pittwater<br>Road,<br>Brookvale                                           | Other<br>Petroleum | Regulation<br>under CLM<br>Act not<br>required | Current<br>EPA<br>List | Premise<br>Match | 790 | South<br>West |
| Warringah<br>Mall                         | Cnr<br>Condamine<br>Street, Old<br>Pittwater Rd<br>& Cross<br>Street, ,<br>Brookvale | Other<br>Industry  | Regulation<br>under CLM<br>Act not<br>required | Current<br>EPA<br>List | Premise<br>Match | 976 | South<br>West |

As such, DRYU considers the most adjacent sites within 200 m in the south and south-east could not impact the site significantly via off-site migration. The upgradient petrol stations in the west and north could not be confidently assessed due to lack of information, but all of them are listed as Regulation under CLM Act not required.

Gaswork sites were not identified onsite or in the close proximity.