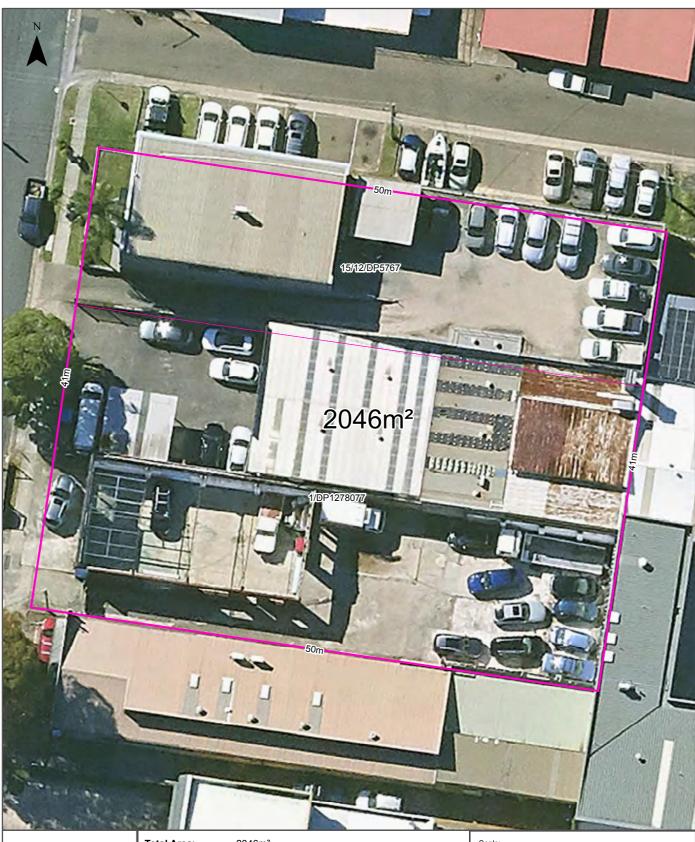

### 2.1 Site Location and Identification

General Site details are included below in Table 1, Figure 1 and Appendix 1 – Representative Photographs.

Table 1 Site Details

| Item                         | Description                                                                                                                                                                                                                                                                                                        |
|------------------------------|--------------------------------------------------------------------------------------------------------------------------------------------------------------------------------------------------------------------------------------------------------------------------------------------------------------------|
| Site Address:                | The Site is located at 35-39 Carter Road, Brookvale, NSW                                                                                                                                                                                                                                                           |
| Approximate Site Area:       | Around 2050 m <sup>2</sup>                                                                                                                                                                                                                                                                                         |
| Site Identification Details: | Lot 15/12, DP5767; Lot 1, DP 1278077                                                                                                                                                                                                                                                                               |
| LGA                          | Northern Beaches Council                                                                                                                                                                                                                                                                                           |
| Current Land Use:            | The Site is used as E4, General Industrial                                                                                                                                                                                                                                                                         |
| Future Land Use:             | The Site is going to be used as a E4, General industrial                                                                                                                                                                                                                                                           |
| Zoning                       | E4, General Industrial                                                                                                                                                                                                                                                                                             |
| Surrounding Land Uses:       | <ul> <li>Industrial properties along the northern, western and southern boundaries</li> <li>Northern Beaches Secondary College within 150 m in the east</li> <li>John Fisher Park, Denzil Joyce Oval, Frank Gray Oval within 300 m in the south-east</li> <li>Greendale Creek within 400 m in the south</li> </ul> |
| Site Co-ordinates:           | The centre at 340626.621(E), 6262892.232(N) (CRS GDA94, MGA Zone 56)                                                                                                                                                                                                                                               |

### 2.2 Site Inspection and Features

From the Site layout shown in Figure 1 and Appendix 1 – Representative Photographs, site features identified during the Site walkover are summarised below:

Email: Jeffrey.yu@DrUpsilonGroup.com PO Box 289, Kingsford, NSW Web: www.DrUpsilonGroup.com.au

Figure 1 The site at 35-39 Carter Road, Brookvale, NSW

Site features identified during the site walkover are summarised below:

- The site was observed with car body repair and panel paining under good working conditions.
- The site was predominantly covered by hardstand surfaces.
- The site was observed with well-maintained brick structures and colorbond sheeting roof.
- 37 Carter Road, Brookvale had the Super 6 roof removed three years ago.
- The site is accessible from West Street and Carter Road.
- No vegetation stress was observed.
- No evidence of underground storage tank(s) was observed onsite.
- No above ground storage tank(s) was observed.