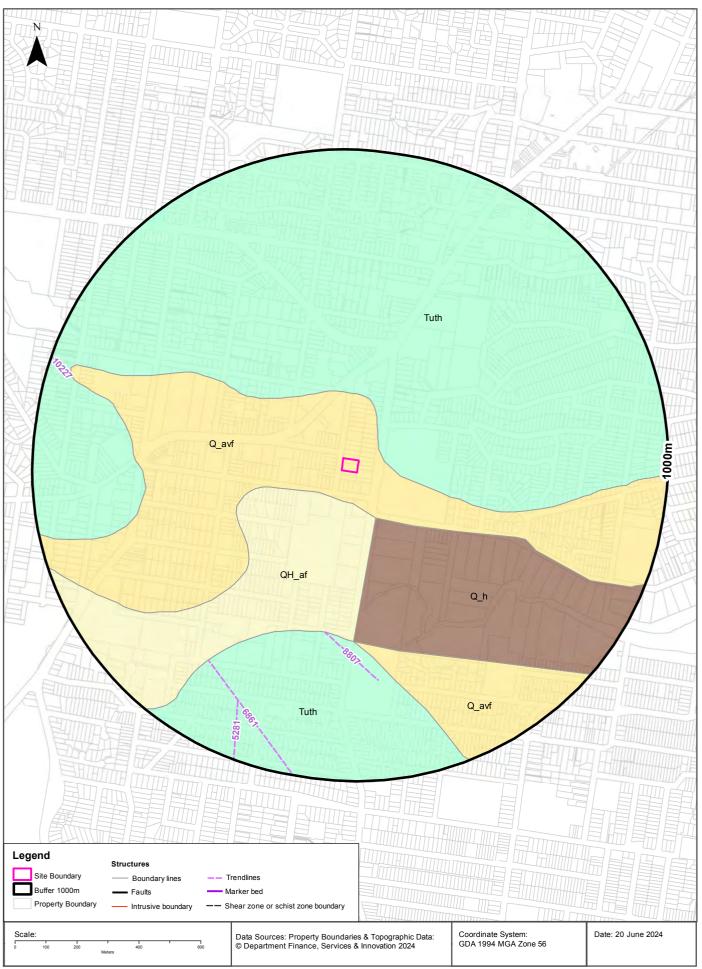

### 2.4 Regional Geology and Soils

Refence to the Geological Map (<a href="https://gmaps.geoscience.nsw.gov.au/100K/Sydney/">https://gmaps.geoscience.nsw.gov.au/100K/Sydney/</a>), the site is located at Alluvial fan deposits with fluvially deposited quartz-lithic sand, silt, gravel and clay.

Note: <sup>1</sup>Australian Height Datum, and <sup>2</sup> 'work' is defined as any works that disturb more than one (1) tonne of soil, or lower the water table.

NSW Planning Industry & Environment resources: https://www.environment.nsw.gov.au/topics/land-and-soil/soil-degradation/acid-sulfate-soils and https://datasets.seed.nsw.gov.au/dataset/acid-sulfate-soils-risk0196c) Acid Sulfate Soil ("ASS") Risk Mapping (https://www.environment.nsw.gov.au/eSpade2Webapp#) for the site indicate that the Site is classified as NO known occurrence.

PO Box 289, Kingsford, NSW Web: www.DrUpsilonGroup.com.au

Figure 3 Acid Sulfate Soils ("ASS") Risk Mapping