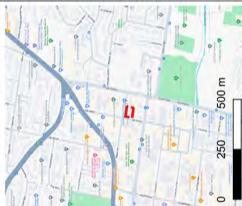

### 2.1 Site Location and Identification

General Site details are included below in Table 1, Figure 1 and Appendix 1 – Representative Photographs.

Table 1 Site Details

| Item                         | Description                                                                                                                                                                                                                                                                                                        |
|------------------------------|--------------------------------------------------------------------------------------------------------------------------------------------------------------------------------------------------------------------------------------------------------------------------------------------------------------------|
| Site Address:                | The Site is located at 35-39 Carter Road, Brookvale, NSW                                                                                                                                                                                                                                                           |
| Approximate Site Area:       | Around 2050 m <sup>2</sup>                                                                                                                                                                                                                                                                                         |
| Site Identification Details: | Lot 15/12, DP5767; Lot 1, DP 1278077                                                                                                                                                                                                                                                                               |
| LGA                          | Northern Beaches Council                                                                                                                                                                                                                                                                                           |
| Current Land Use:            | The Site is used as E4, General Industrial                                                                                                                                                                                                                                                                         |
| Future Land Use:             | The Site is going to be used as a E4, General industrial                                                                                                                                                                                                                                                           |
| Zoning                       | E4, General Industrial                                                                                                                                                                                                                                                                                             |
| Surrounding Land Uses:       | <ul> <li>Industrial properties along the northern, western and southern boundaries</li> <li>Northern Beaches Secondary College within 150 m in the east</li> <li>John Fisher Park, Denzil Joyce Oval, Frank Gray Oval within 300 m in the south-east</li> <li>Greendale Creek within 400 m in the south</li> </ul> |
| Site Co-ordinates:           | The centre at 340626.621(E), 6262892.232(N) (CRS GDA94, MGA Zone 56)                                                                                                                                                                                                                                               |

Figure 1 The site at 35-39 Carter Road, Brookvale, NSW

Site features identified during the site walkover are summarised below:

- The site was observed with car body repair and panel paining under good working conditions.
- The site was predominantly covered by hardstand surfaces.
- The site was observed with well-maintained brick structures and colorbond sheeting roof.
- 37 Carter Road, Brookvale had the Super 6 roof removed three years ago.
- The site is accessible from West Street and Carter Road.
- No vegetation stress was observed.
- No evidence of underground storage tank(s) was observed onsite.
- No above ground storage tank(s) was observed.