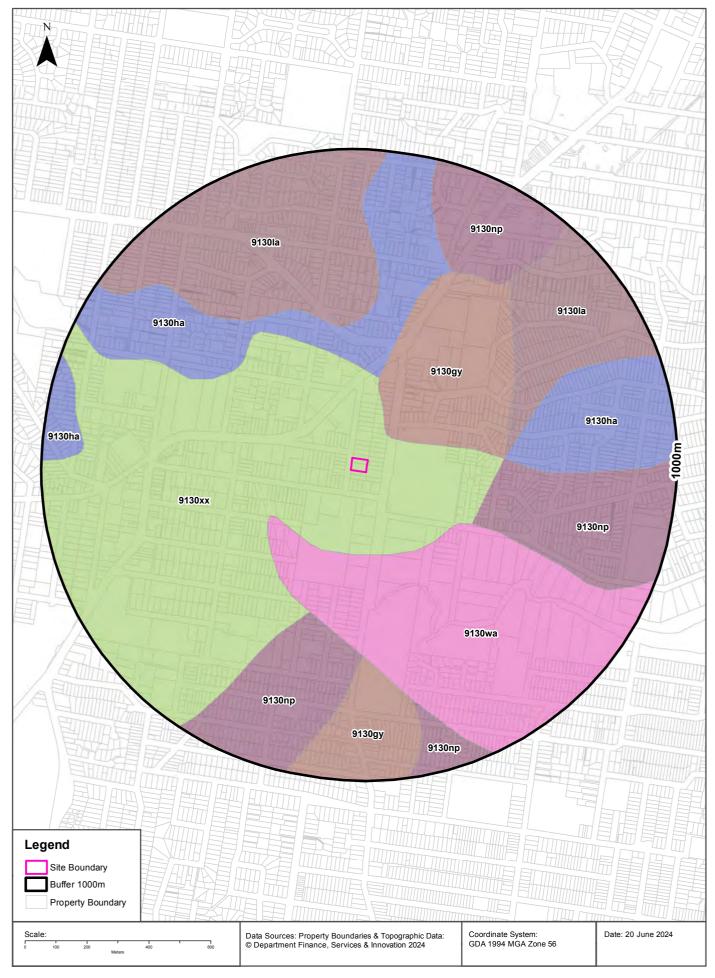

Fourteen groundwater bores were registered within the within 1000 m date buffer of the site (<a href="https://realtimedata.waternsw.com.au/water.stm">https://realtimedata.waternsw.com.au/water.stm</a>), as shown in Figure 2. Twenty-two wells were identified within 2000 m data buffer. Groundwater could be used for monitoring and water supply purposes. The groundwater contamination is unknown as no information could be obtained regarding off-site migration from close proximity (if exist or located at the upgradient of the site to impact the site).

Figure 2 Groundwater bores within 1000-m data buffer around the site

Email: Jeffrey.yu@DrUpsilonGroup.com PO Box 289, Kingsford, NSW Web: www.DrUpsilonGroup.com.au