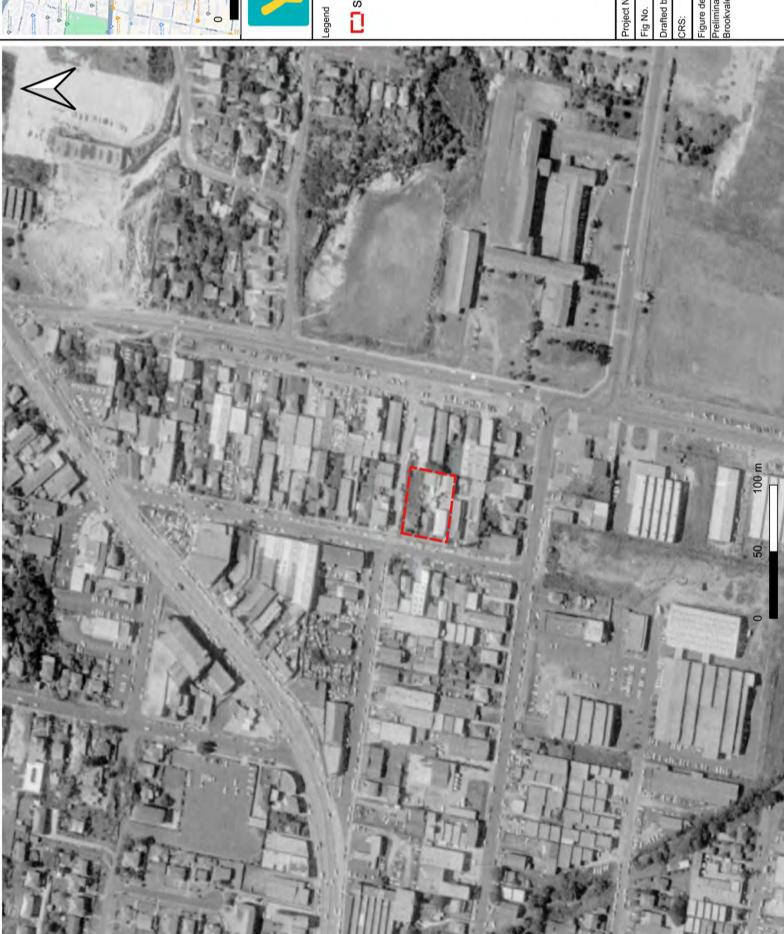

### 2.1 Site Location and Identification

General Site details are included below in Table 1, Figure 1 and Appendix 1 – Representative Photographs.

Table 1 Site Details

| Item                         | Description                                                                                                                                                                                                                                                                                                        |
|------------------------------|--------------------------------------------------------------------------------------------------------------------------------------------------------------------------------------------------------------------------------------------------------------------------------------------------------------------|
| Site Address:                | The Site is located at 35-39 Carter Road, Brookvale, NSW                                                                                                                                                                                                                                                           |
| Approximate Site Area:       | Around 2050 m <sup>2</sup>                                                                                                                                                                                                                                                                                         |
| Site Identification Details: | Lot 15/12, DP5767; Lot 1, DP 1278077                                                                                                                                                                                                                                                                               |
| LGA                          | Northern Beaches Council                                                                                                                                                                                                                                                                                           |
| Current Land Use:            | The Site is used as E4, General Industrial                                                                                                                                                                                                                                                                         |
| Future Land Use:             | The Site is going to be used as a E4, General industrial                                                                                                                                                                                                                                                           |
| Zoning                       | E4, General Industrial                                                                                                                                                                                                                                                                                             |
| Surrounding Land Uses:       | <ul> <li>Industrial properties along the northern, western and southern boundaries</li> <li>Northern Beaches Secondary College within 150 m in the east</li> <li>John Fisher Park, Denzil Joyce Oval, Frank Gray Oval within 300 m in the south-east</li> <li>Greendale Creek within 400 m in the south</li> </ul> |
| Site Co-ordinates:           | The centre at 340626.621(E), 6262892.232(N) (CRS GDA94, MGA Zone 56)                                                                                                                                                                                                                                               |

### 2.2 Site Inspection and Features

From the Site layout shown in Figure 1 and Appendix 1 – Representative Photographs, site features identified during the Site walkover are summarised below:

Email: Jeffrey.yu@DrUpsilonGroup.com PO Box 289, Kingsford, NSW Web: www.DrUpsilonGroup.com.au

Figure 1 The site at 35-39 Carter Road, Brookvale, NSW

Site features identified during the site walkover are summarised below:

- The site was observed with car body repair and panel paining under good working conditions.
- The site was predominantly covered by hardstand surfaces.
- The site was observed with well-maintained brick structures and colorbond sheeting roof.
- 37 Carter Road, Brookvale had the Super 6 roof removed three years ago.
- The site is accessible from West Street and Carter Road.
- No vegetation stress was observed.
- No evidence of underground storage tank(s) was observed onsite.
- No above ground storage tank(s) was observed.