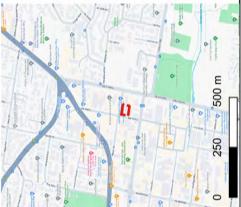

### 2.1 Site Location and Identification

General Site details are included below in Table 1, Figure 1 and Appendix 1 – Representative Photographs.

Table 1 Site Details

| Item                         | Description                                                                                                                                                                                                                                                                                                        |
|------------------------------|--------------------------------------------------------------------------------------------------------------------------------------------------------------------------------------------------------------------------------------------------------------------------------------------------------------------|
| Site Address:                | The Site is located at 35-39 Carter Road, Brookvale, NSW                                                                                                                                                                                                                                                           |
| Approximate Site Area:       | Around 2050 m <sup>2</sup>                                                                                                                                                                                                                                                                                         |
| Site Identification Details: | Lot 15/12, DP5767; Lot 1, DP 1278077                                                                                                                                                                                                                                                                               |
| LGA                          | Northern Beaches Council                                                                                                                                                                                                                                                                                           |
| Current Land Use:            | The Site is used as E4, General Industrial                                                                                                                                                                                                                                                                         |
| Future Land Use:             | The Site is going to be used as a E4, General industrial                                                                                                                                                                                                                                                           |
| Zoning                       | E4, General Industrial                                                                                                                                                                                                                                                                                             |
| Surrounding Land Uses:       | <ul> <li>Industrial properties along the northern, western and southern boundaries</li> <li>Northern Beaches Secondary College within 150 m in the east</li> <li>John Fisher Park, Denzil Joyce Oval, Frank Gray Oval within 300 m in the south-east</li> <li>Greendale Creek within 400 m in the south</li> </ul> |
| Site Co-ordinates:           | The centre at 340626.621(E), 6262892.232(N) (CRS GDA94, MGA Zone 56)                                                                                                                                                                                                                                               |

### 2.2 Site Inspection and Features

From the Site layout shown in Figure 1 and Appendix 1 – Representative Photographs, site features identified during the Site walkover are summarised below:

Email: Jeffrey.yu@DrUpsilonGroup.com PO Box 289, Kingsford, NSW Web: www.DrUpsilonGroup.com.au

Figure 1 The site at 35-39 Carter Road, Brookvale, NSW

Site features identified during the site walkover are summarised below:

- The site was observed with car body repair and panel paining under good working conditions.
- The site was predominantly covered by hardstand surfaces.
- The site was observed with well-maintained brick structures and colorbond sheeting roof.
- 37 Carter Road, Brookvale had the Super 6 roof removed three years ago.
- The site is accessible from West Street and Carter Road.
- No vegetation stress was observed.
- No evidence of underground storage tank(s) was observed onsite.
- No above ground storage tank(s) was observed.