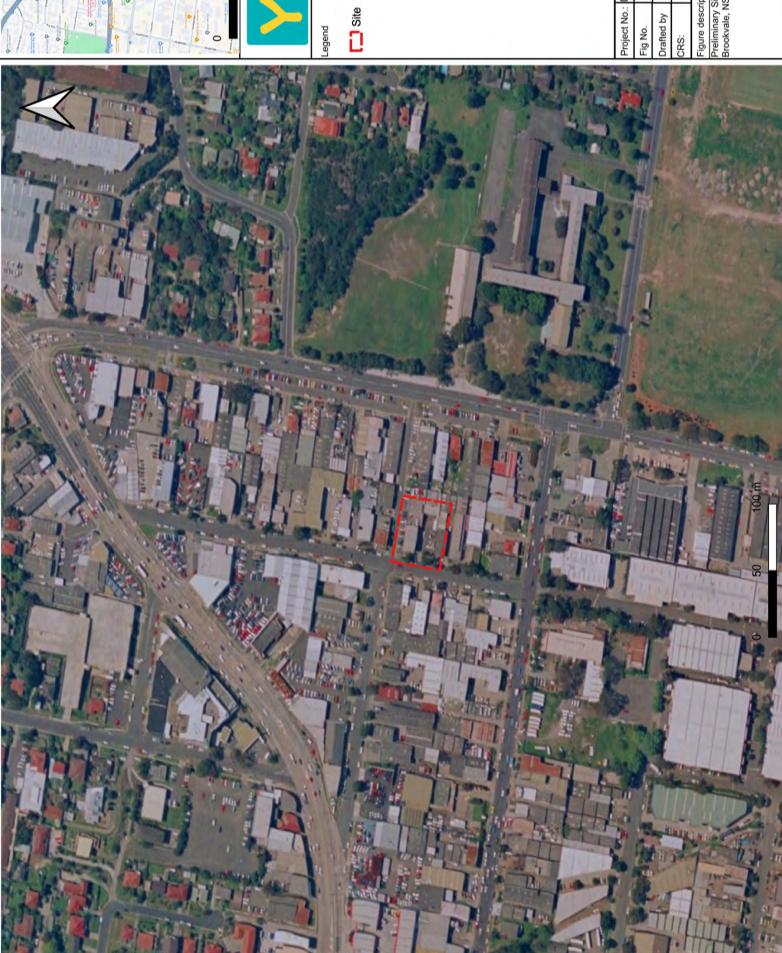

### 2.1 Site Location and Identification

General Site details are included below in Table 1, Figure 1 and Appendix 1 – Representative Photographs.

Table 1 Site Details

| Item                         | Description                                                                                                                                                                                                                                                                                                        |
|------------------------------|--------------------------------------------------------------------------------------------------------------------------------------------------------------------------------------------------------------------------------------------------------------------------------------------------------------------|
| Site Address:                | The Site is located at 35-39 Carter Road, Brookvale, NSW                                                                                                                                                                                                                                                           |
| Approximate Site Area:       | Around 2050 m <sup>2</sup>                                                                                                                                                                                                                                                                                         |
| Site Identification Details: | Lot 15/12, DP5767; Lot 1, DP 1278077                                                                                                                                                                                                                                                                               |
| LGA                          | Northern Beaches Council                                                                                                                                                                                                                                                                                           |
| Current Land Use:            | The Site is used as E4, General Industrial                                                                                                                                                                                                                                                                         |
| Future Land Use:             | The Site is going to be used as a E4, General industrial                                                                                                                                                                                                                                                           |
| Zoning                       | E4, General Industrial                                                                                                                                                                                                                                                                                             |
| Surrounding Land Uses:       | <ul> <li>Industrial properties along the northern, western and southern boundaries</li> <li>Northern Beaches Secondary College within 150 m in the east</li> <li>John Fisher Park, Denzil Joyce Oval, Frank Gray Oval within 300 m in the south-east</li> <li>Greendale Creek within 400 m in the south</li> </ul> |
| Site Co-ordinates:           | The centre at 340626.621(E), 6262892.232(N) (CRS GDA94, MGA Zone 56)                                                                                                                                                                                                                                               |

### 2.2 Site Inspection and Features

From the Site layout shown in Figure 1 and Appendix 1 – Representative Photographs, site features identified during the Site walkover are summarised below:

Email: Jeffrey.yu@DrUpsilonGroup.com PO Box 289, Kingsford, NSW Web: www.DrUpsilonGroup.com.au

Figure 1 The site at 35-39 Carter Road, Brookvale, NSW

Site features identified during the site walkover are summarised below:

- The site was observed with car body repair and panel paining under good working conditions.
- The site was predominantly covered by hardstand surfaces.
- The site was observed with well-maintained brick structures and colorbond sheeting roof.
- 37 Carter Road, Brookvale had the Super 6 roof removed three years ago.
- The site is accessible from West Street and Carter Road.
- No vegetation stress was observed.
- No evidence of underground storage tank(s) was observed onsite.
- No above ground storage tank(s) was observed.