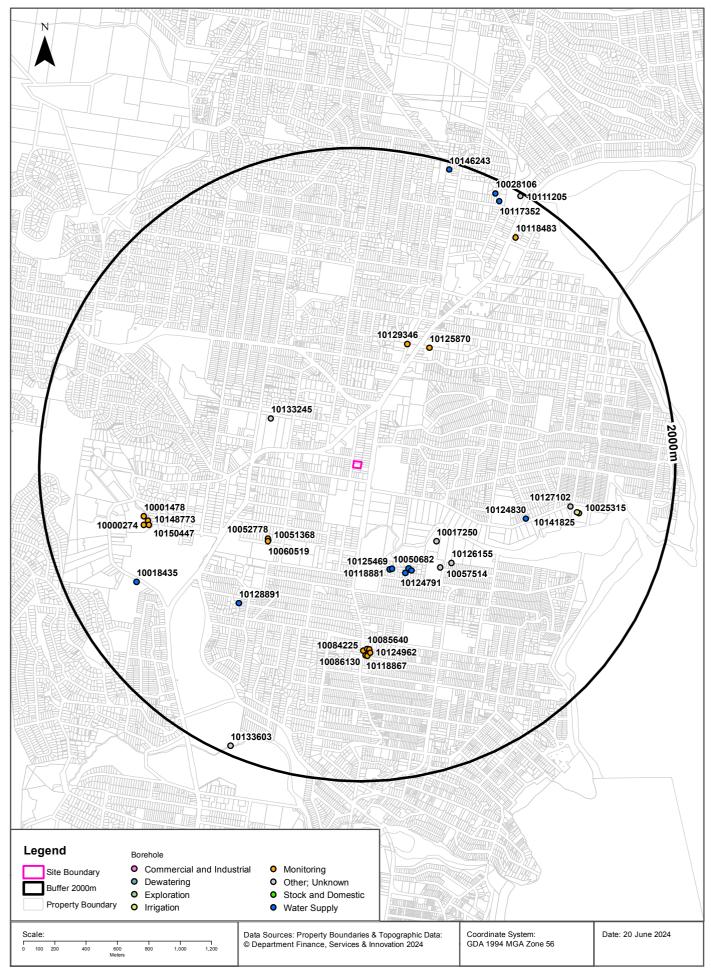

Fourteen groundwater bores were registered within the within 1000 m date buffer of the site (<a href="https://realtimedata.waternsw.com.au/water.stm">https://realtimedata.waternsw.com.au/water.stm</a>), as shown in Figure 2. Twenty-two wells were identified within 2000 m data buffer. Groundwater could be used for monitoring and water supply purposes. The groundwater contamination is unknown as no information could be obtained regarding off-site migration from close proximity (if exist or located at the upgradient of the site to impact the site).

Figure 2 Groundwater bores within 1000-m data buffer around the site

Email: Jeffrey.yu@DrUpsilonGroup.com PO Box 289, Kingsford, NSW Web: www.DrUpsilonGroup.com.au