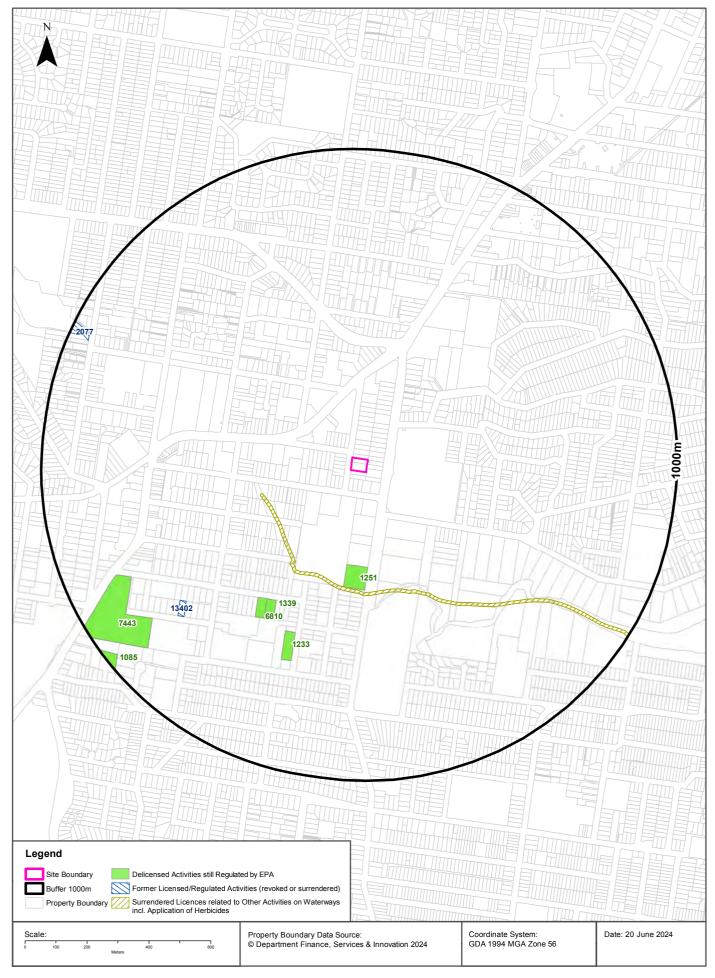

### 3.3 Contaminated Sites Notified to NSW EPA and Records of Notice to NSW EPA

A review of the 'List of NSW Contaminated Sites Notified to the EPA' listed by the NSW EPA under the Contaminated Land Management Act 1997 (https://www.epa.nsw.gov.au/your-environment/contaminated-land/notified-and-regulated-contaminated-land/list-of-notified-sites) (Page 5~9, Lotsearch Report) identified seven contaminated sites notified to NSW EPA within the 1000-m data buffer. Records of Notice to NSW EPA were not identified within the 1000-m data buffer. However, none of notified sites nor records of notice was recorded onsite.

Table 4 List of Contaminated Sites Notified to NSW EPA

| Site                                                | Address                                                | Activity           | Management<br>Class                            | Status                 | Location<br>Confidence | Distance<br>(m) | Direction     |
|-----------------------------------------------------|--------------------------------------------------------|--------------------|------------------------------------------------|------------------------|------------------------|-----------------|---------------|
| Coles<br>Express<br>Service<br>Station<br>Brookvale | 198<br>Harbord<br>Road,<br>Brookvale                   | Service<br>Station | Regulation<br>under CLM<br>Act not<br>required | Current<br>EPA<br>List | Premise<br>Match       | 86              | South         |
| John Fisher<br>Park                                 | Corner<br>Harbord<br>and Abbott<br>Roads, Curl<br>Curl | Landfill           | Regulation<br>under CLM<br>Act not<br>required | Current<br>EPA<br>List | Premise<br>Match       | 165             | South<br>East |

Email: Jeffrey.yu@DrUpsilonGroup.com PO Box 289, Kingsford, NSW Web: www.DrUpsilonGroup.com.au

| Woolworths<br>Petrol<br>Brookvale         | 756<br>Pittwater<br>Road,<br>Brookvale                                               | Service<br>Station | Regulation<br>under CLM<br>Act not<br>required | Current<br>EPA<br>List | Premise<br>Match | 221 | West          |
|-------------------------------------------|--------------------------------------------------------------------------------------|--------------------|------------------------------------------------|------------------------|------------------|-----|---------------|
| Caltex<br>Service<br>Station<br>Brookvale | 740-742<br>Pittwater<br>Road,<br>Brookvale                                           | Service<br>Station | Regulation<br>under CLM<br>Act not<br>required | Current<br>EPA<br>List | Premise<br>Match | 382 | West          |
| United Dee<br>Why<br>Pittwater            | 625<br>Pittwater<br>Road, Cnr<br>Mooramba<br>Road, Dee<br>Why                        | Service<br>Station | Regulation<br>under CLM<br>Act not<br>required | Current<br>EPA<br>List | Premise<br>Match | 689 | North<br>East |
| Brookvale<br>Bus Depot                    | 630-636<br>Pittwater<br>Road,<br>Brookvale                                           | Other<br>Petroleum | Regulation<br>under CLM<br>Act not<br>required | Current<br>EPA<br>List | Premise<br>Match | 790 | South<br>West |
| Warringah<br>Mall                         | Cnr<br>Condamine<br>Street, Old<br>Pittwater Rd<br>& Cross<br>Street, ,<br>Brookvale | Other<br>Industry  | Regulation<br>under CLM<br>Act not<br>required | Current<br>EPA<br>List | Premise<br>Match | 976 | South<br>West |

As such, DRYU considers the most adjacent sites within 200 m in the south and south-east could not impact the site significantly via off-site migration. The upgradient petrol stations in the west and north could not be confidently assessed due to lack of information, but all of them are listed as Regulation under CLM Act not required.

The search for register information and full list of licences issued under the POEO Act and a list of unlicenced premises still regulated by the EPA (https://app.epa.nsw.gov.au/prpoeoapp/) found no records of licenses, applications, audits, notices or Pollution studies and reduction programs for the site. Some surrendered activities such as Hazardous, Industrial or Group A Waste Generation or Storage were located over 500 m from the site, which are not generally considered to impact the site via off-site migration. None of them was located at the site.

Table 5 Delicensed Activities still regulated or Former Licensed Activities under the POEO Act 1997, now revoked or surrendered

| Organisation                                     | Location                                                                      | Status          | Issued<br>Date | Activity                                                                          | Distance (m) | Direction  |
|--------------------------------------------------|-------------------------------------------------------------------------------|-----------------|----------------|-----------------------------------------------------------------------------------|--------------|------------|
| Hymix Australia<br>Pty Ltd                       | 192 Harbord<br>Road, Brookvale                                                | Still regulated | -              | Concrete works                                                                    | 306          | South      |
| Hanson<br>construction<br>materials Pty Ltd      | 46 Orchard<br>Road, Brookvale                                                 | Still regulated | -              | Concrete works                                                                    | 485          | South West |
| Hannah Zev<br>Holdings Pty Ltd                   | 44 Orchard<br>Road, Brookvale                                                 | Still regulated | -              | Hazardous,<br>Industrial or<br>Group A Waste<br>Generation or<br>Storage          | 497          | South West |
| Boral resources<br>(nsw) Pty Ltd                 | 2-10 Ada Ave,<br>Brookvale                                                    | Still regulated | -              | Concrete works                                                                    | 557          | South      |
| State transit<br>authority of nsw                | 630-636<br>Pittwater Road,<br>Brookvale                                       | Still regulated | -              | Hazardous,<br>Industrial or<br>Group A Waste<br>Generation or<br>Storage          | 790          | South West |
| Holcim (australia)<br>Pty Ltd                    | 18 William<br>Street, Brookvale                                               | Still regulated | -              | Concrete works                                                                    | 962          | South West |
| Luhrmann<br>Environment<br>Management Pty<br>Ltd | Waterways<br>throughout NSW                                                   | Surrendered     | 06/09/2000     | Other Activities /<br>Non Scheduled<br>Activity -<br>Application of<br>Herbicides | 280          | South East |
| Robert orchard                                   | Various<br>Waterways<br>throughout New<br>South Wales -<br>SYDNEY NSW<br>2000 | Surrendered     | 07/09/2000     | Other Activities /<br>Non Scheduled<br>Activity -<br>Application of<br>Herbicides | 280          | South East |

Email: Jeffrey.yu@DrUpsilonGroup.com PO Box 289, Kingsford, NSW Web: www.DrUpsilonGroup.com.au

| Sydney Weed &<br>Pest Management<br>Pty Ltd | waterways<br>throughout nsw -<br>prospect, nsw,<br>2148 | Surrendered | 09/11/2000 | Other Activities /<br>Non Scheduled<br>Activity -<br>Application of<br>Herbicides | 280 | South East |
|---------------------------------------------|---------------------------------------------------------|-------------|------------|-----------------------------------------------------------------------------------|-----|------------|
| Urethane Coatings<br>Pty Ltd                | 10 Powells<br>Road, Brookvale,<br>NSW 2100              | Surrendered | 18/05/2011 | Toxic substances production                                                       | 681 | South West |
| The austral brick<br>Co Pty Ltd             | Federal Parade,<br>Brookvale, NSW<br>2100               | Surrendered | 27/09/1999 | Ceramics<br>production                                                            | 934 | North West |