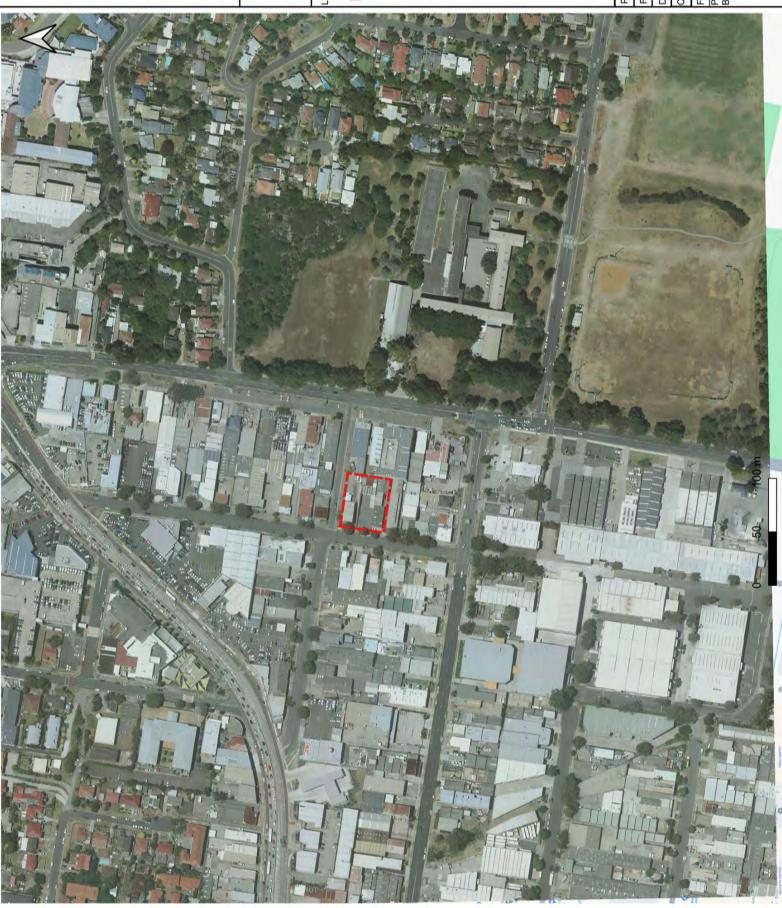

### 2.1 Site Location and Identification

General Site details are included below in Table 1, Figure 1 and Appendix 1 – Representative Photographs.

Table 1 Site Details

| Item                         | Description                                                                                                                                                                                                                                                                                                        |
|------------------------------|--------------------------------------------------------------------------------------------------------------------------------------------------------------------------------------------------------------------------------------------------------------------------------------------------------------------|
| Site Address:                | The Site is located at 35-39 Carter Road, Brookvale, NSW                                                                                                                                                                                                                                                           |
| Approximate Site Area:       | Around 2050 m <sup>2</sup>                                                                                                                                                                                                                                                                                         |
| Site Identification Details: | Lot 15/12, DP5767; Lot 1, DP 1278077                                                                                                                                                                                                                                                                               |
| LGA                          | Northern Beaches Council                                                                                                                                                                                                                                                                                           |
| Current Land Use:            | The Site is used as E4, General Industrial                                                                                                                                                                                                                                                                         |
| Future Land Use:             | The Site is going to be used as a E4, General industrial                                                                                                                                                                                                                                                           |
| Zoning                       | E4, General Industrial                                                                                                                                                                                                                                                                                             |
| Surrounding Land Uses:       | <ul> <li>Industrial properties along the northern, western and southern boundaries</li> <li>Northern Beaches Secondary College within 150 m in the east</li> <li>John Fisher Park, Denzil Joyce Oval, Frank Gray Oval within 300 m in the south-east</li> <li>Greendale Creek within 400 m in the south</li> </ul> |
| Site Co-ordinates:           | The centre at 340626.621(E), 6262892.232(N) (CRS GDA94, MGA Zone 56)                                                                                                                                                                                                                                               |

### 2.2 Site Inspection and Features

From the Site layout shown in Figure 1 and Appendix 1 – Representative Photographs, site features identified during the Site walkover are summarised below:

Email: Jeffrey.yu@DrUpsilonGroup.com PO Box 289, Kingsford, NSW Web: www.DrUpsilonGroup.com.au

Figure 1 The site at 35-39 Carter Road, Brookvale, NSW

Site features identified during the site walkover are summarised below:

- The site was observed with car body repair and panel paining under good working conditions.
- The site was predominantly covered by hardstand surfaces.
- The site was observed with well-maintained brick structures and colorbond sheeting roof.
- 37 Carter Road, Brookvale had the Super 6 roof removed three years ago.
- The site is accessible from West Street and Carter Road.
- No vegetation stress was observed.
- No evidence of underground storage tank(s) was observed onsite.
- No above ground storage tank(s) was observed.

The observations in surrounding areas were summarised as follows:

- Northern Beaches Secondary College was located at the easterly direction.
- Two petrol stations were observed within 700 m in the upgradient northern direction, while several petrol stations were located at the downgradient in the south.