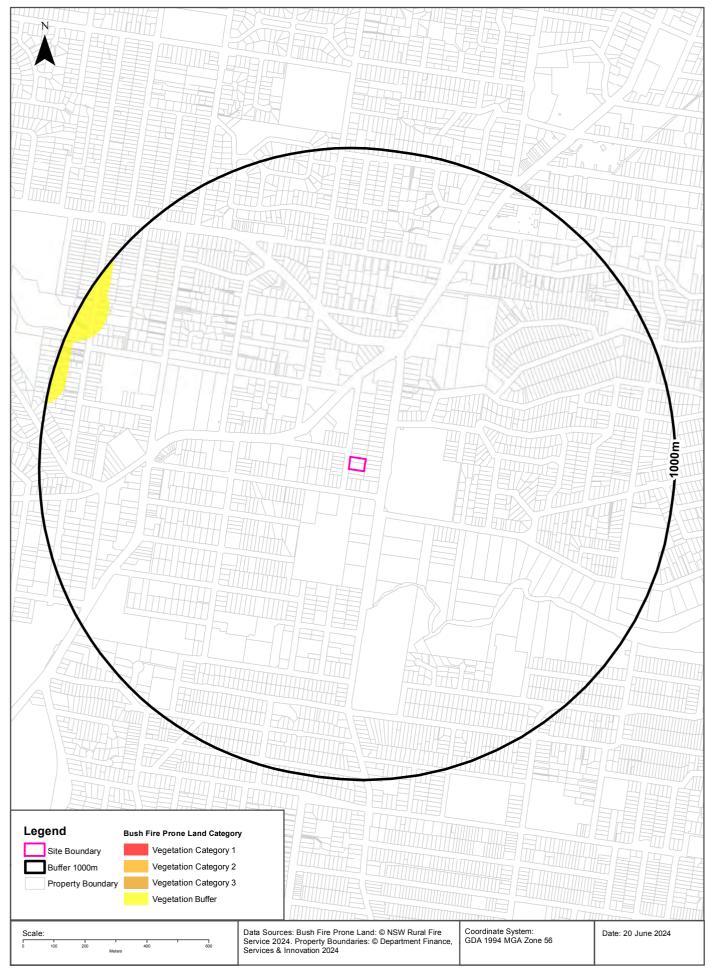

#### 2.6 Acid Sulfate Soils

Acid sulfate soils is the common name given to naturally occurring soils and sediments that contain iron sulfide (pyrite). As sea levels slowly rose (between 6,000 and 10,000 years ago), substantial deposits of pyritic sediments formed in estuarine mud, where tidal seawater (containing sulfur) met and mixed with freshwater outflows (containing iron). Acid sulfate soils are defined as either:

- Actual acid sulfate soils (AASS) where the soils have already been exposed to oxygen and have a pH < 4, or</li>
- Potential acid sulfate soils (PASS) where the soils have not been exposed but have the potential to generate sulfuric acid if exposed. PASS are naturally occurring soils and sediment that contains iron sulfides (pyrite) which, when exposed to oxygen generate sulfuric acid.

Left undisturbed, acid sulfate soils do not pose any harm. However, if they are disturbed and exposed to oxygen (air) through activities such as excavation or the lowering of the water table, sulfuric acid may be produced in large quantities.

The ASS planning maps provide an indication of the relative potential for disturbance of ASS to occur at locations within the council area. These maps do not provide an indication of the actual occurrence of ASS at a site or the likely severity of the conditions.

The ASS maps are divided into five classes dependent upon the type of activities/works that if undertaken, may represent an environmental risk through the development of acidic conditions associated with ASS:

Table 2 Acid Sulfate Soils Risk Classes

| Class 1 | All works.                                                                                                                                                                                                                       |
|---------|----------------------------------------------------------------------------------------------------------------------------------------------------------------------------------------------------------------------------------|
| Class 2 | All works below existing ground level and works by which the water table is likely to be lowered.                                                                                                                                |
| Class 3 | Works at depths beyond 1m below existing ground level or works by which the water table is likely to be lowered beyond 1 m below existing ground level.                                                                          |
| Class 4 | Works at depths beyond 2m below existing ground level or works by which the water table is likely to be lowered beyond 2m below existing ground level.                                                                           |
| Class 5 | Works within 500 metres of adjacent Class 1, 2, 3, or 4 land that is below 5 metres AHD and by which the watertable is likely to be lowered below 1 metre AHD on adjacent Class 1, 2, 3 or 4 land, present an environmental risk |

Note: <sup>1</sup>Australian Height Datum, and <sup>2</sup> 'work' is defined as any works that disturb more than one (1) tonne of soil, or lower the water table.

NSW Planning Industry & Environment resources: https://www.environment.nsw.gov.au/topics/land-and-soil/soil-degradation/acid-sulfate-soils and https://datasets.seed.nsw.gov.au/dataset/acid-sulfate-soils-risk0196c) Acid Sulfate Soil ("ASS") Risk Mapping (https://www.environment.nsw.gov.au/eSpade2Webapp#) for the site indicate that the Site is classified as NO known occurrence.

According to the Warringah LEP 2001 (<a href="https://eplanningdlprod.blob.core.windows.net/pdfmaps/1800">https://eplanningdlprod.blob.core.windows.net/pdfmaps/1800</a> COM ASS 010A 010 2011 0919), the site has no know acid sulfate soils potential.

PO Box 289, Kingsford, NSW Web: www.DrUpsilonGroup.com.au

Figure 3 Acid Sulfate Soils ("ASS") Risk Mapping