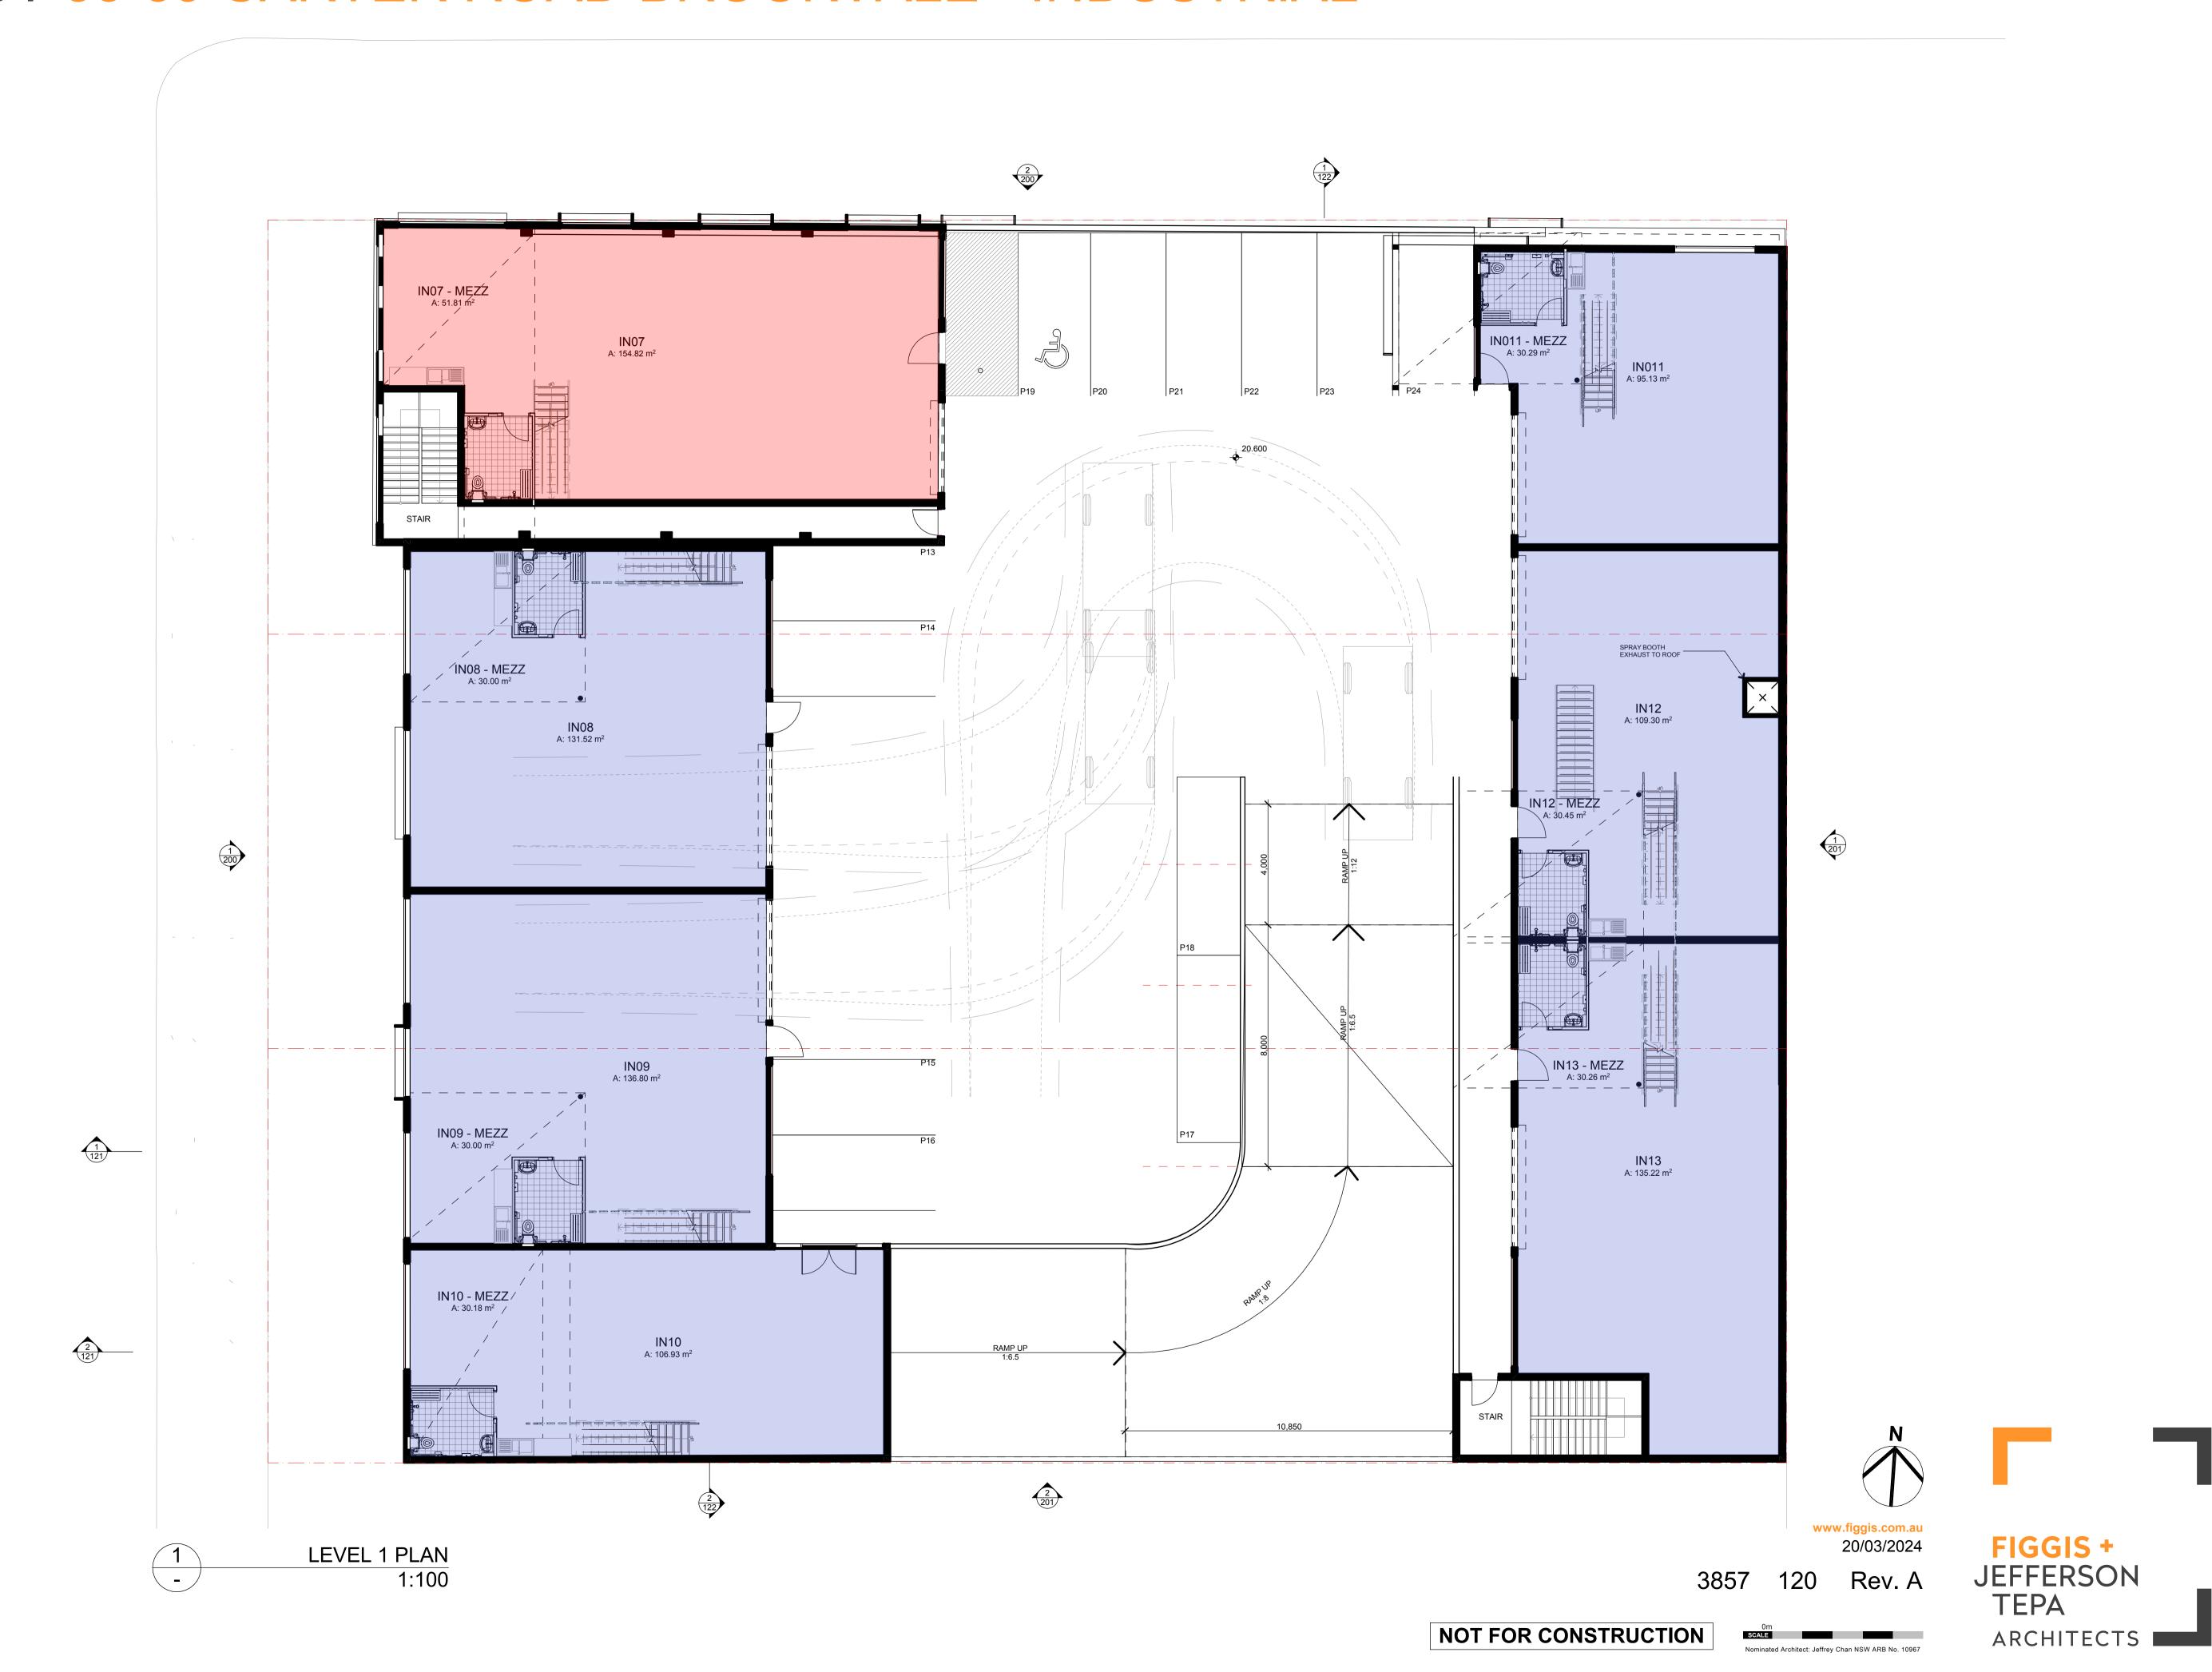

### 2.1 Site Location and Identification

General Site details are included below in Table 1, Figure 1 and Appendix 1 – Representative Photographs.

Table 1 Site Details

| Item                         | Description                                                                                                                                                                                                                                                                                                        |
|------------------------------|--------------------------------------------------------------------------------------------------------------------------------------------------------------------------------------------------------------------------------------------------------------------------------------------------------------------|
| Site Address:                | The Site is located at 35-39 Carter Road, Brookvale, NSW                                                                                                                                                                                                                                                           |
| Approximate Site Area:       | Around 2050 m <sup>2</sup>                                                                                                                                                                                                                                                                                         |
| Site Identification Details: | Lot 15/12, DP5767; Lot 1, DP 1278077                                                                                                                                                                                                                                                                               |
| LGA                          | Northern Beaches Council                                                                                                                                                                                                                                                                                           |
| Current Land Use:            | The Site is used as E4, General Industrial                                                                                                                                                                                                                                                                         |
| Future Land Use:             | The Site is going to be used as a E4, General industrial                                                                                                                                                                                                                                                           |
| Zoning                       | E4, General Industrial                                                                                                                                                                                                                                                                                             |
| Surrounding Land Uses:       | <ul> <li>Industrial properties along the northern, western and southern boundaries</li> <li>Northern Beaches Secondary College within 150 m in the east</li> <li>John Fisher Park, Denzil Joyce Oval, Frank Gray Oval within 300 m in the south-east</li> <li>Greendale Creek within 400 m in the south</li> </ul> |
| Site Co-ordinates:           | The centre at 340626.621(E), 6262892.232(N) (CRS GDA94, MGA Zone 56)                                                                                                                                                                                                                                               |

### 2.2 Site Inspection and Features

From the Site layout shown in Figure 1 and Appendix 1 – Representative Photographs, site features identified during the Site walkover are summarised below:

Email: Jeffrey.yu@DrUpsilonGroup.com PO Box 289, Kingsford, NSW Web: www.DrUpsilonGroup.com.au