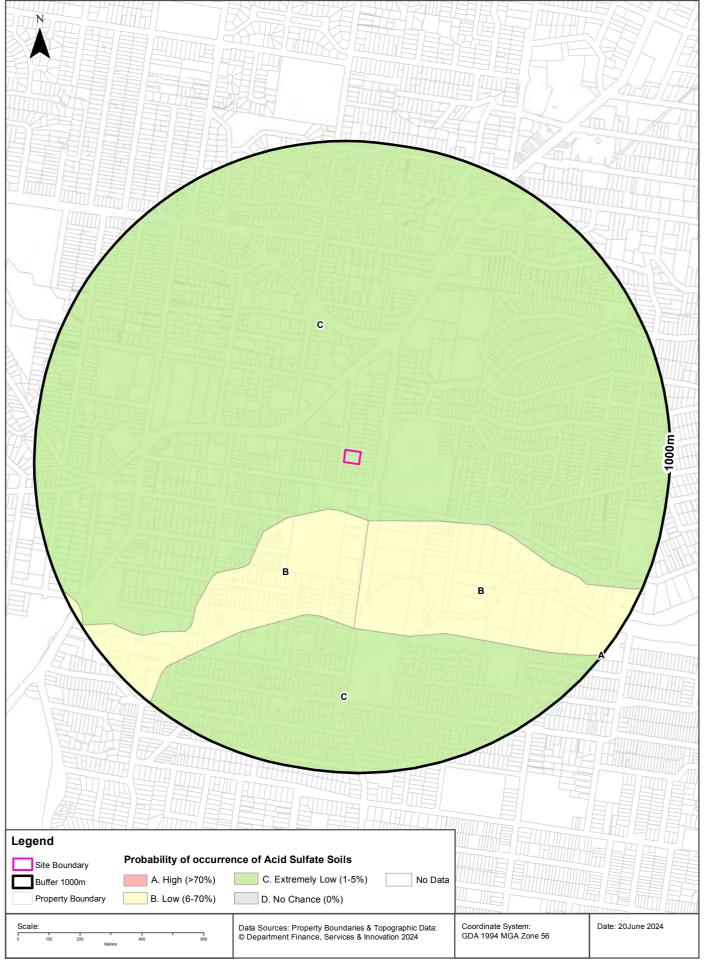

Note: <sup>1</sup>Australian Height Datum, and <sup>2</sup> 'work' is defined as any works that disturb more than one (1) tonne of soil, or lower the water table.

NSW Planning Industry & Environment resources: https://www.environment.nsw.gov.au/topics/land-and-soil/soil-degradation/acid-sulfate-soils and https://datasets.seed.nsw.gov.au/dataset/acid-sulfate-soils-risk0196c) Acid Sulfate Soil ("ASS") Risk Mapping (https://www.environment.nsw.gov.au/eSpade2Webapp#) for the site indicate that the Site is classified as NO known occurrence.

According to the Warringah LEP 2001 (<a href="https://eplanningdlprod.blob.core.windows.net/pdfmaps/1800">https://eplanningdlprod.blob.core.windows.net/pdfmaps/1800</a> COM ASS 010A 010 2011 0919), the site has no know acid sulfate soils potential.

PO Box 289, Kingsford, NSW Web: www.DrUpsilonGroup.com.au

Figure 3 Acid Sulfate Soils ("ASS") Risk Mapping