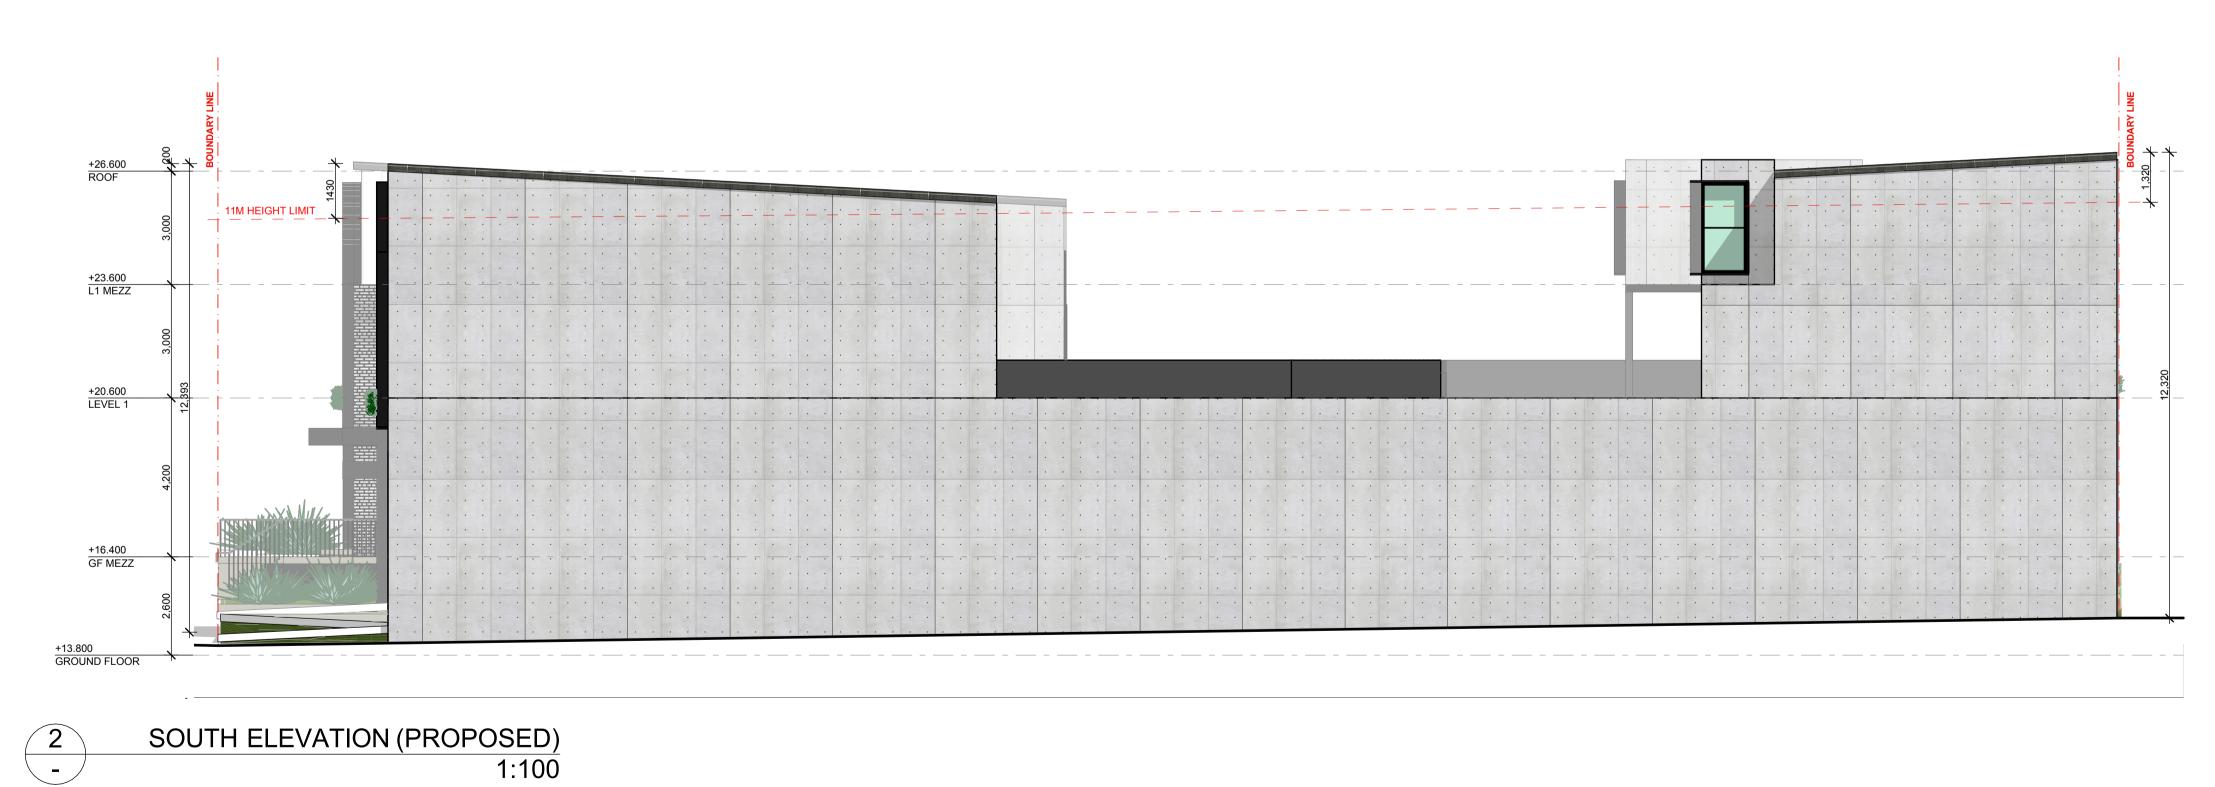

Figure 1 The site at 35-39 Carter Road, Brookvale, NSW

Site features identified during the site walkover are summarised below:

- The site was observed with car body repair and panel paining under good working conditions.
- The site was predominantly covered by hardstand surfaces.
- The site was observed with well-maintained brick structures and colorbond sheeting roof.
- 37 Carter Road, Brookvale had the Super 6 roof removed three years ago.
- The site is accessible from West Street and Carter Road.
- No vegetation stress was observed.
- No evidence of underground storage tank(s) was observed onsite.
- No above ground storage tank(s) was observed.