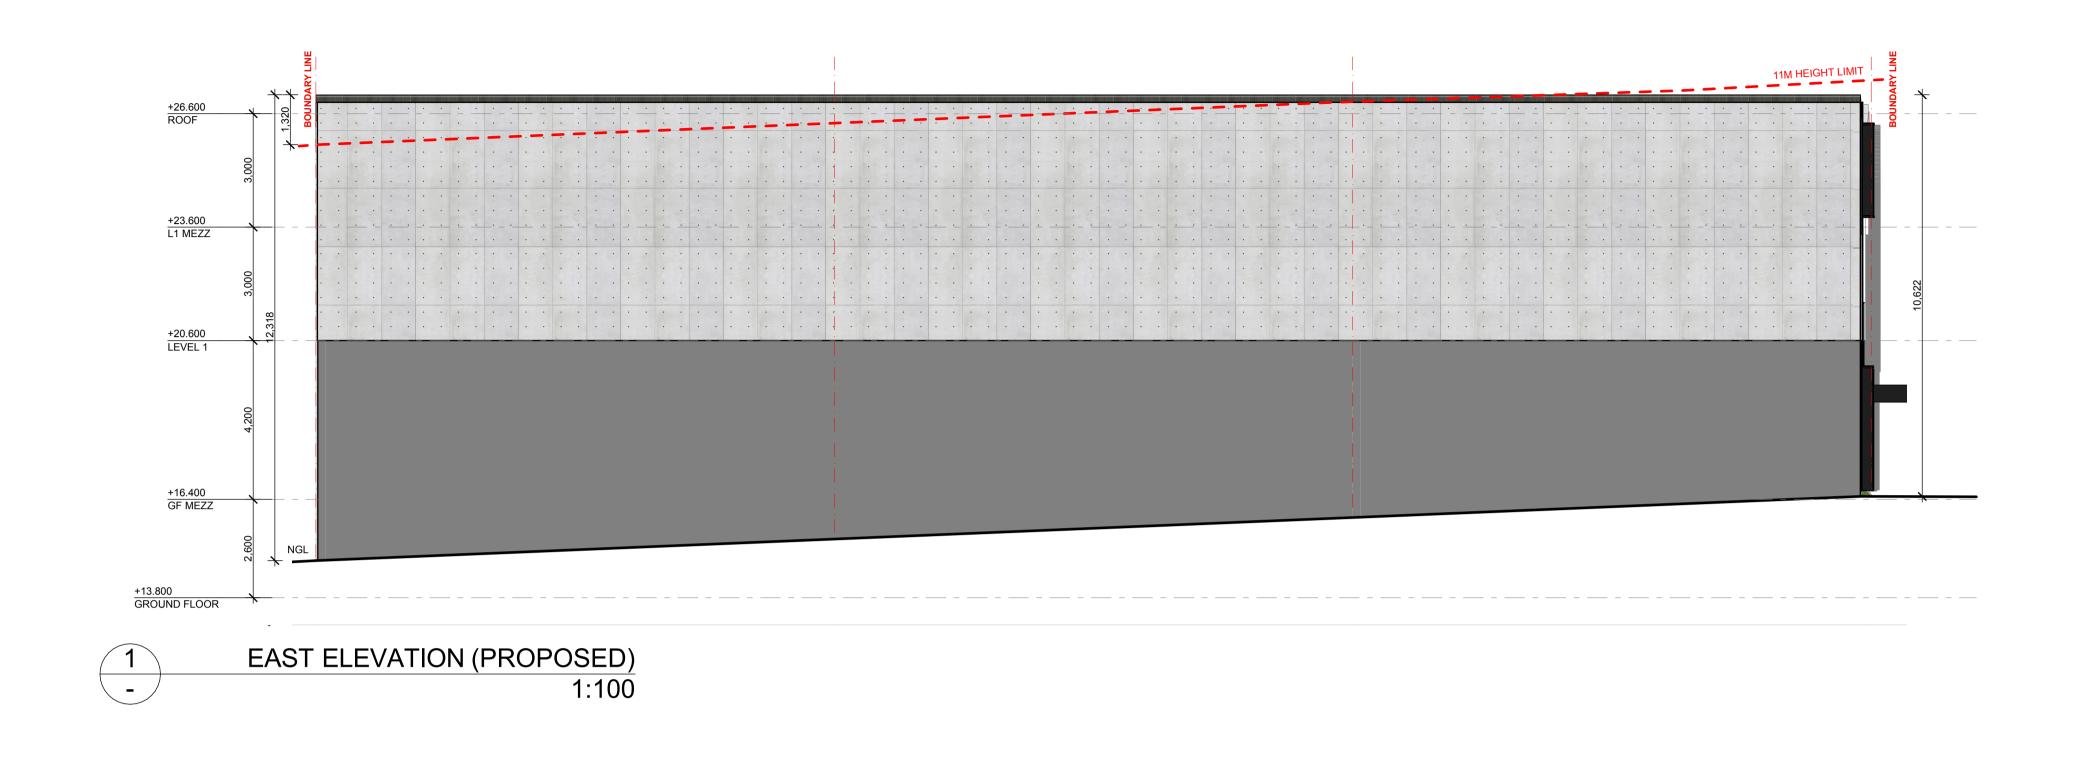

Figure 1 The site at 35-39 Carter Road, Brookvale, NSW

Site features identified during the site walkover are summarised below:

- The site was observed with car body repair and panel paining under good working conditions.
- The site was predominantly covered by hardstand surfaces.
- The site was observed with well-maintained brick structures and colorbond sheeting roof.
- 37 Carter Road, Brookvale had the Super 6 roof removed three years ago.
- The site is accessible from West Street and Carter Road.
- No vegetation stress was observed.
- No evidence of underground storage tank(s) was observed onsite.
- No above ground storage tank(s) was observed.