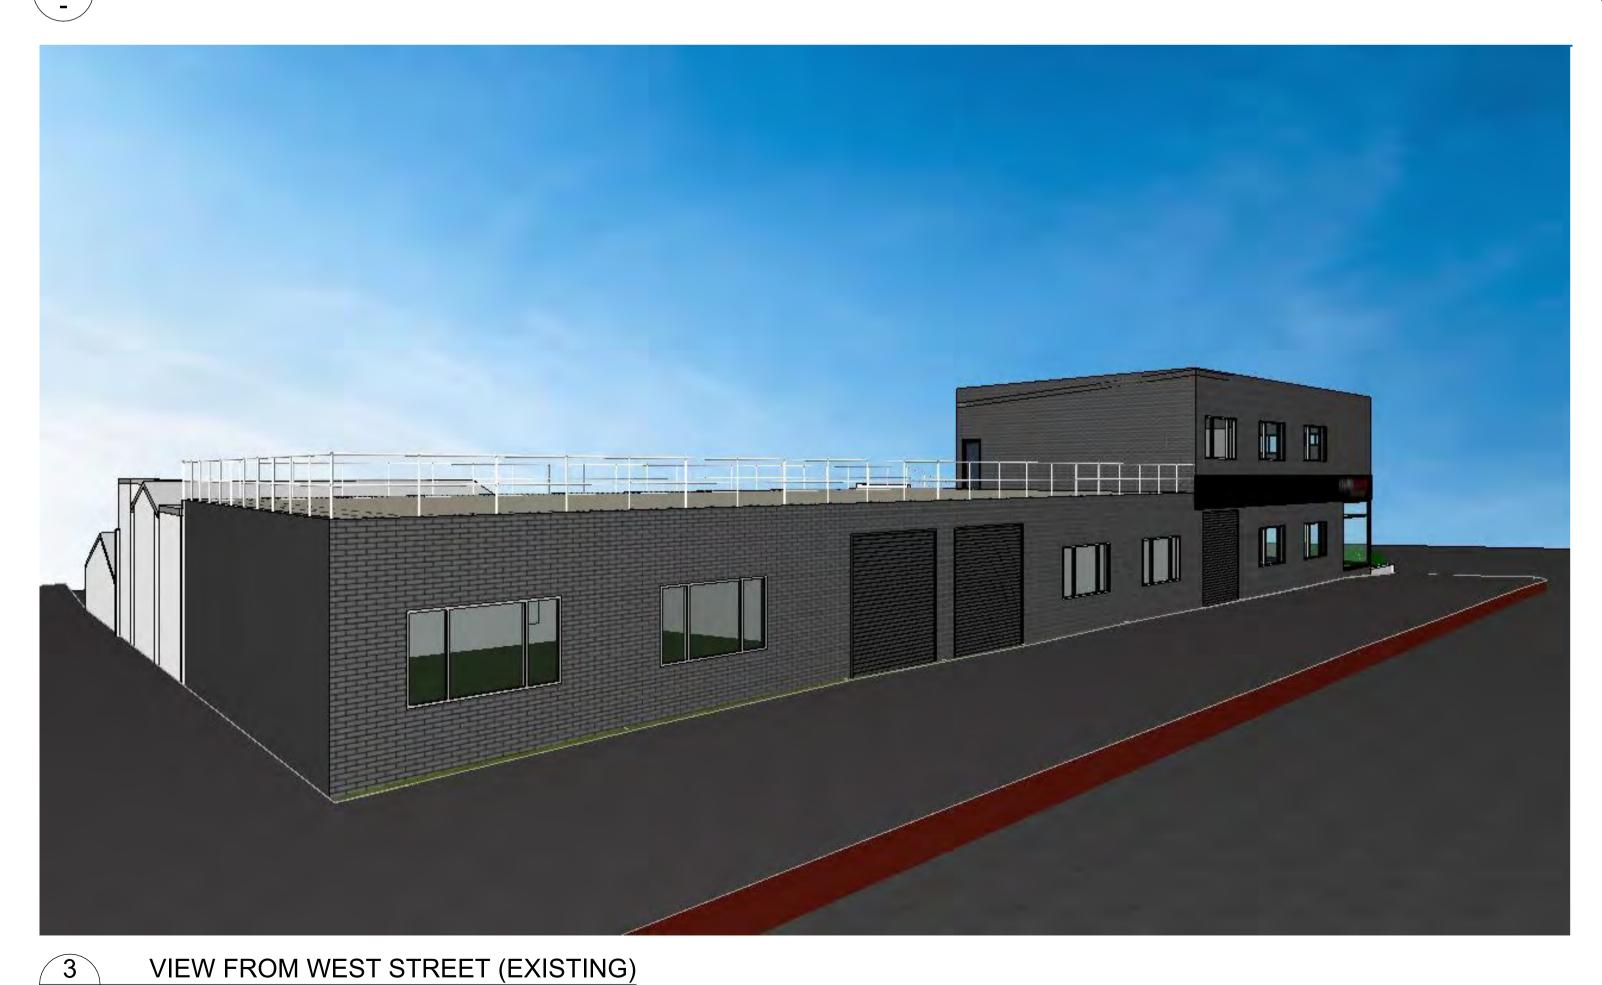

### 2.1 Site Location and Identification

General Site details are included below in Table 1, Figure 1 and Appendix 1 – Representative Photographs.

Table 1 Site Details

| Item                         | Description                                                                                                                                                                                                                                                                                                        |
|------------------------------|--------------------------------------------------------------------------------------------------------------------------------------------------------------------------------------------------------------------------------------------------------------------------------------------------------------------|
| Site Address:                | The Site is located at 35-39 Carter Road, Brookvale, NSW                                                                                                                                                                                                                                                           |
| Approximate Site Area:       | Around 2050 m <sup>2</sup>                                                                                                                                                                                                                                                                                         |
| Site Identification Details: | Lot 15/12, DP5767; Lot 1, DP 1278077                                                                                                                                                                                                                                                                               |
| LGA                          | Northern Beaches Council                                                                                                                                                                                                                                                                                           |
| Current Land Use:            | The Site is used as E4, General Industrial                                                                                                                                                                                                                                                                         |
| Future Land Use:             | The Site is going to be used as a E4, General industrial                                                                                                                                                                                                                                                           |
| Zoning                       | E4, General Industrial                                                                                                                                                                                                                                                                                             |
| Surrounding Land Uses:       | <ul> <li>Industrial properties along the northern, western and southern boundaries</li> <li>Northern Beaches Secondary College within 150 m in the east</li> <li>John Fisher Park, Denzil Joyce Oval, Frank Gray Oval within 300 m in the south-east</li> <li>Greendale Creek within 400 m in the south</li> </ul> |
| Site Co-ordinates:           | The centre at 340626.621(E), 6262892.232(N) (CRS GDA94, MGA Zone 56)                                                                                                                                                                                                                                               |

### 2.2 Site Inspection and Features

From the Site layout shown in Figure 1 and Appendix 1 – Representative Photographs, site features identified during the Site walkover are summarised below:

Email: Jeffrey.yu@DrUpsilonGroup.com PO Box 289, Kingsford, NSW Web: www.DrUpsilonGroup.com.au

Figure 1 The site at 35-39 Carter Road, Brookvale, NSW

Site features identified during the site walkover are summarised below:

- The site was observed with car body repair and panel paining under good working conditions.
- The site was predominantly covered by hardstand surfaces.
- The site was observed with well-maintained brick structures and colorbond sheeting roof.
- 37 Carter Road, Brookvale had the Super 6 roof removed three years ago.
- The site is accessible from West Street and Carter Road.
- No vegetation stress was observed.
- No evidence of underground storage tank(s) was observed onsite.
- No above ground storage tank(s) was observed.