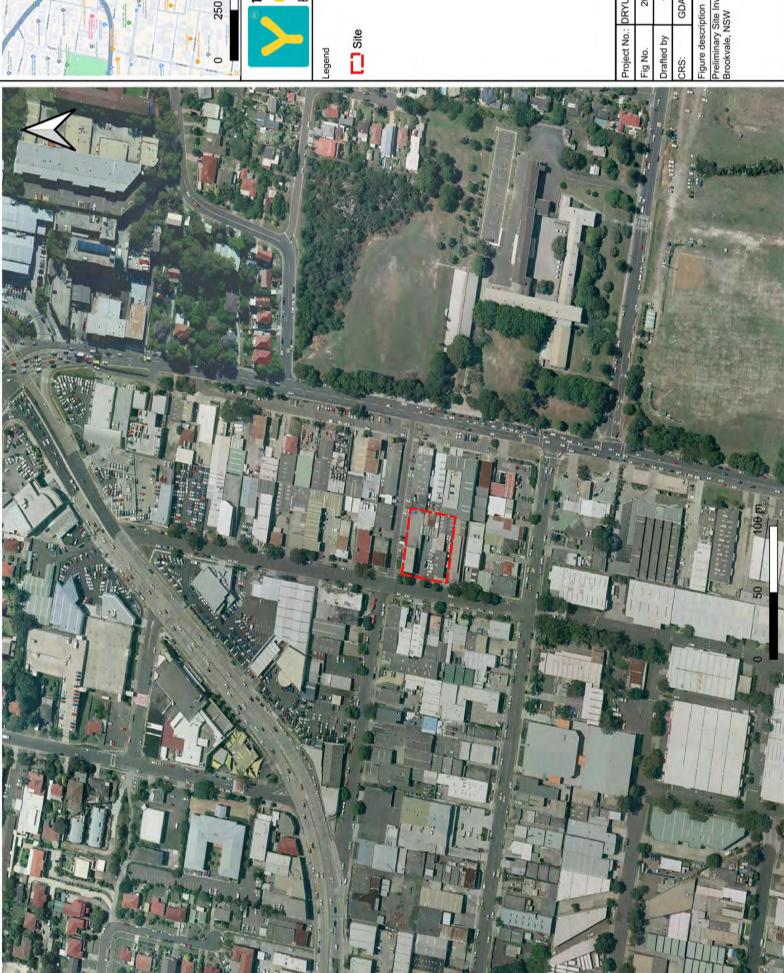

### 2.1 Site Location and Identification

General Site details are included below in Table 1, Figure 1 and Appendix 1 – Representative Photographs.

Table 1 Site Details

| Item                         | Description                                                                                                                                                                                                                                                                                                        |
|------------------------------|--------------------------------------------------------------------------------------------------------------------------------------------------------------------------------------------------------------------------------------------------------------------------------------------------------------------|
| Site Address:                | The Site is located at 35-39 Carter Road, Brookvale, NSW                                                                                                                                                                                                                                                           |
| Approximate Site Area:       | Around 2050 m <sup>2</sup>                                                                                                                                                                                                                                                                                         |
| Site Identification Details: | Lot 15/12, DP5767; Lot 1, DP 1278077                                                                                                                                                                                                                                                                               |
| LGA                          | Northern Beaches Council                                                                                                                                                                                                                                                                                           |
| Current Land Use:            | The Site is used as E4, General Industrial                                                                                                                                                                                                                                                                         |
| Future Land Use:             | The Site is going to be used as a E4, General industrial                                                                                                                                                                                                                                                           |
| Zoning                       | E4, General Industrial                                                                                                                                                                                                                                                                                             |
| Surrounding Land Uses:       | <ul> <li>Industrial properties along the northern, western and southern boundaries</li> <li>Northern Beaches Secondary College within 150 m in the east</li> <li>John Fisher Park, Denzil Joyce Oval, Frank Gray Oval within 300 m in the south-east</li> <li>Greendale Creek within 400 m in the south</li> </ul> |
| Site Co-ordinates:           | The centre at 340626.621(E), 6262892.232(N) (CRS GDA94, MGA Zone 56)                                                                                                                                                                                                                                               |

### 2.2 Site Inspection and Features

From the Site layout shown in Figure 1 and Appendix 1 – Representative Photographs, site features identified during the Site walkover are summarised below:

Email: Jeffrey.yu@DrUpsilonGroup.com PO Box 289, Kingsford, NSW Web: www.DrUpsilonGroup.com.au

Figure 1 The site at 35-39 Carter Road, Brookvale, NSW

Site features identified during the site walkover are summarised below:

- The site was observed with car body repair and panel paining under good working conditions.
- The site was predominantly covered by hardstand surfaces.
- The site was observed with well-maintained brick structures and colorbond sheeting roof.
- 37 Carter Road, Brookvale had the Super 6 roof removed three years ago.
- The site is accessible from West Street and Carter Road.
- No vegetation stress was observed.
- No evidence of underground storage tank(s) was observed onsite.
- No above ground storage tank(s) was observed.