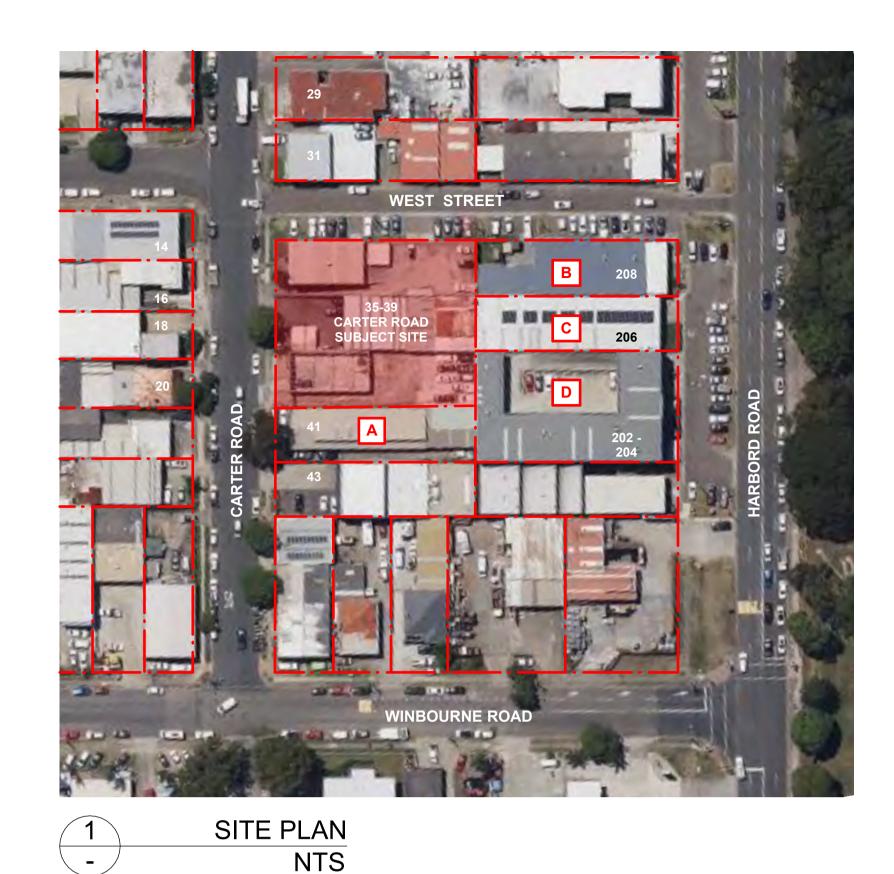

### 2.1 Site Location and Identification

General Site details are included below in Table 1, Figure 1 and Appendix 1 – Representative Photographs.

Table 1 Site Details

| Item                         | Description                                                                                                                                                                                                                                                                                                        |
|------------------------------|--------------------------------------------------------------------------------------------------------------------------------------------------------------------------------------------------------------------------------------------------------------------------------------------------------------------|
| Site Address:                | The Site is located at 35-39 Carter Road, Brookvale, NSW                                                                                                                                                                                                                                                           |
| Approximate Site Area:       | Around 2050 m <sup>2</sup>                                                                                                                                                                                                                                                                                         |
| Site Identification Details: | Lot 15/12, DP5767; Lot 1, DP 1278077                                                                                                                                                                                                                                                                               |
| LGA                          | Northern Beaches Council                                                                                                                                                                                                                                                                                           |
| Current Land Use:            | The Site is used as E4, General Industrial                                                                                                                                                                                                                                                                         |
| Future Land Use:             | The Site is going to be used as a E4, General industrial                                                                                                                                                                                                                                                           |
| Zoning                       | E4, General Industrial                                                                                                                                                                                                                                                                                             |
| Surrounding Land Uses:       | <ul> <li>Industrial properties along the northern, western and southern boundaries</li> <li>Northern Beaches Secondary College within 150 m in the east</li> <li>John Fisher Park, Denzil Joyce Oval, Frank Gray Oval within 300 m in the south-east</li> <li>Greendale Creek within 400 m in the south</li> </ul> |
| Site Co-ordinates:           | The centre at 340626.621(E), 6262892.232(N) (CRS GDA94, MGA Zone 56)                                                                                                                                                                                                                                               |

Figure 1 The site at 35-39 Carter Road, Brookvale, NSW

Site features identified during the site walkover are summarised below:

- The site was observed with car body repair and panel paining under good working conditions.
- The site was predominantly covered by hardstand surfaces.
- The site was observed with well-maintained brick structures and colorbond sheeting roof.
- 37 Carter Road, Brookvale had the Super 6 roof removed three years ago.
- The site is accessible from West Street and Carter Road.
- No vegetation stress was observed.
- No evidence of underground storage tank(s) was observed onsite.
- No above ground storage tank(s) was observed.