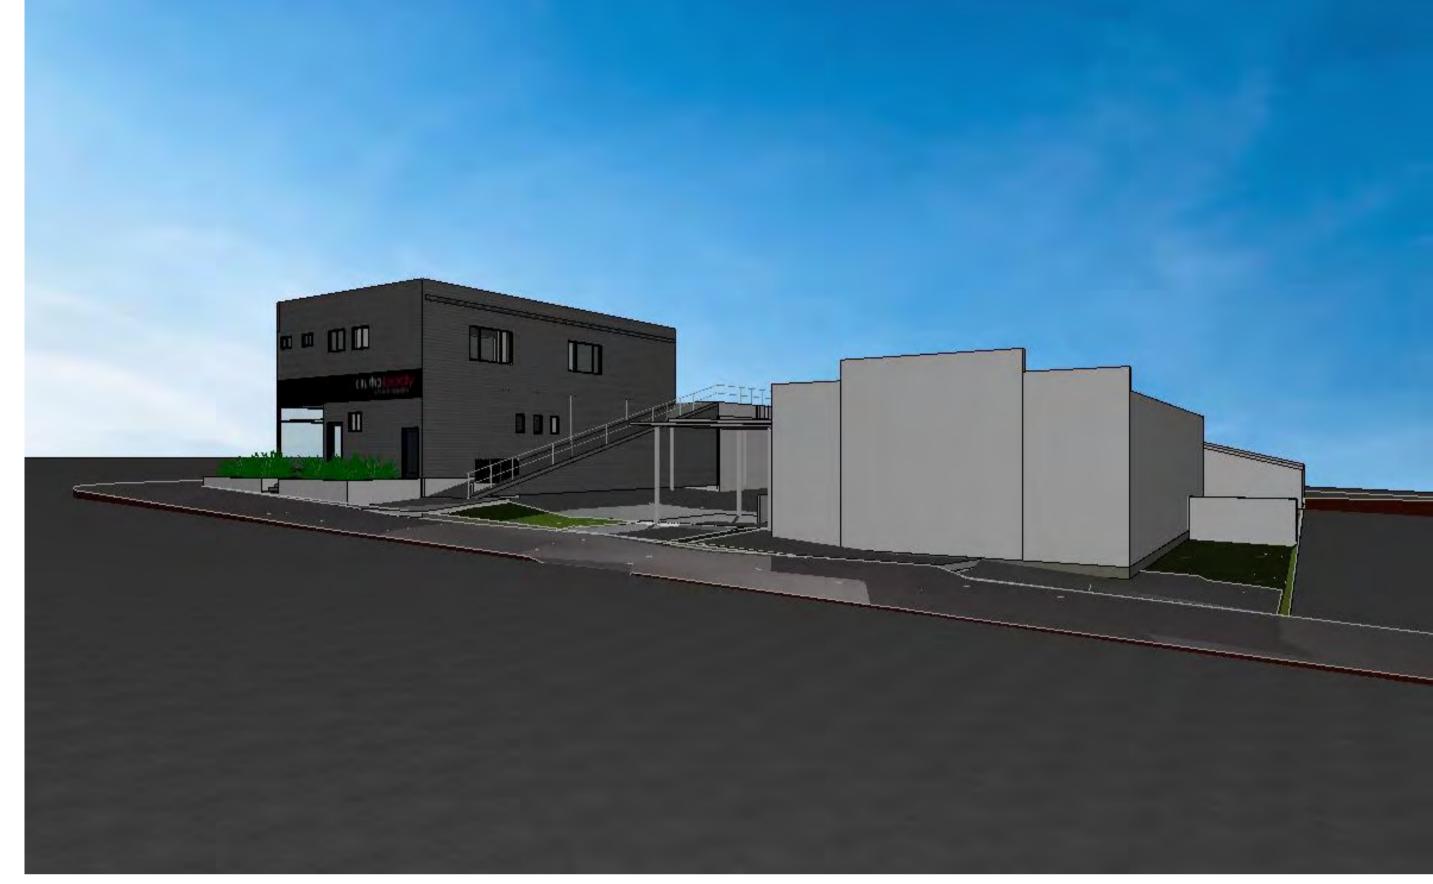

### 2.1 Site Location and Identification

General Site details are included below in Table 1, Figure 1 and Appendix 1 – Representative Photographs.

Table 1 Site Details

| Item                         | Description                                                                                                                                                                                                                                                                                                        |
|------------------------------|--------------------------------------------------------------------------------------------------------------------------------------------------------------------------------------------------------------------------------------------------------------------------------------------------------------------|
| Site Address:                | The Site is located at 35-39 Carter Road, Brookvale, NSW                                                                                                                                                                                                                                                           |
| Approximate Site Area:       | Around 2050 m <sup>2</sup>                                                                                                                                                                                                                                                                                         |
| Site Identification Details: | Lot 15/12, DP5767; Lot 1, DP 1278077                                                                                                                                                                                                                                                                               |
| LGA                          | Northern Beaches Council                                                                                                                                                                                                                                                                                           |
| Current Land Use:            | The Site is used as E4, General Industrial                                                                                                                                                                                                                                                                         |
| Future Land Use:             | The Site is going to be used as a E4, General industrial                                                                                                                                                                                                                                                           |
| Zoning                       | E4, General Industrial                                                                                                                                                                                                                                                                                             |
| Surrounding Land Uses:       | <ul> <li>Industrial properties along the northern, western and southern boundaries</li> <li>Northern Beaches Secondary College within 150 m in the east</li> <li>John Fisher Park, Denzil Joyce Oval, Frank Gray Oval within 300 m in the south-east</li> <li>Greendale Creek within 400 m in the south</li> </ul> |
| Site Co-ordinates:           | The centre at 340626.621(E), 6262892.232(N) (CRS GDA94, MGA Zone 56)                                                                                                                                                                                                                                               |

### 2.2 Site Inspection and Features

From the Site layout shown in Figure 1 and Appendix 1 – Representative Photographs, site features identified during the Site walkover are summarised below:

Email: Jeffrey.yu@DrUpsilonGroup.com PO Box 289, Kingsford, NSW Web: www.DrUpsilonGroup.com.au

Figure 1 The site at 35-39 Carter Road, Brookvale, NSW

Site features identified during the site walkover are summarised below:

- The site was observed with car body repair and panel paining under good working conditions.
- The site was predominantly covered by hardstand surfaces.
- The site was observed with well-maintained brick structures and colorbond sheeting roof.
- 37 Carter Road, Brookvale had the Super 6 roof removed three years ago.
- The site is accessible from West Street and Carter Road.
- No vegetation stress was observed.
- No evidence of underground storage tank(s) was observed onsite.
- No above ground storage tank(s) was observed.