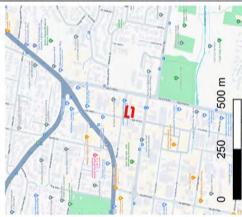

### 2.1 Site Location and Identification

General Site details are included below in Table 1, Figure 1 and Appendix 1 – Representative Photographs.

Table 1 Site Details

| Item                         | Description                                                                                                                                                                                                                                                                                                        |
|------------------------------|--------------------------------------------------------------------------------------------------------------------------------------------------------------------------------------------------------------------------------------------------------------------------------------------------------------------|
| Site Address:                | The Site is located at 35-39 Carter Road, Brookvale, NSW                                                                                                                                                                                                                                                           |
| Approximate Site Area:       | Around 2050 m <sup>2</sup>                                                                                                                                                                                                                                                                                         |
| Site Identification Details: | Lot 15/12, DP5767; Lot 1, DP 1278077                                                                                                                                                                                                                                                                               |
| LGA                          | Northern Beaches Council                                                                                                                                                                                                                                                                                           |
| Current Land Use:            | The Site is used as E4, General Industrial                                                                                                                                                                                                                                                                         |
| Future Land Use:             | The Site is going to be used as a E4, General industrial                                                                                                                                                                                                                                                           |
| Zoning                       | E4, General Industrial                                                                                                                                                                                                                                                                                             |
| Surrounding Land Uses:       | <ul> <li>Industrial properties along the northern, western and southern boundaries</li> <li>Northern Beaches Secondary College within 150 m in the east</li> <li>John Fisher Park, Denzil Joyce Oval, Frank Gray Oval within 300 m in the south-east</li> <li>Greendale Creek within 400 m in the south</li> </ul> |
| Site Co-ordinates:           | The centre at 340626.621(E), 6262892.232(N) (CRS GDA94, MGA Zone 56)                                                                                                                                                                                                                                               |

Figure 1 The site at 35-39 Carter Road, Brookvale, NSW

Site features identified during the site walkover are summarised below:

- The site was observed with car body repair and panel paining under good working conditions.
- The site was predominantly covered by hardstand surfaces.
- The site was observed with well-maintained brick structures and colorbond sheeting roof.
- 37 Carter Road, Brookvale had the Super 6 roof removed three years ago.
- The site is accessible from West Street and Carter Road.
- No vegetation stress was observed.
- No evidence of underground storage tank(s) was observed onsite.
- No above ground storage tank(s) was observed.