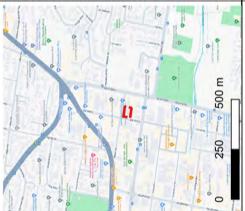

### 2.1 Site Location and Identification

General Site details are included below in Table 1, Figure 1 and Appendix 1 – Representative Photographs.

Table 1 Site Details

| Item                         | Description                                                                                                                                                                                                                                                                                                        |
|------------------------------|--------------------------------------------------------------------------------------------------------------------------------------------------------------------------------------------------------------------------------------------------------------------------------------------------------------------|
| Site Address:                | The Site is located at 35-39 Carter Road, Brookvale, NSW                                                                                                                                                                                                                                                           |
| Approximate Site Area:       | Around 2050 m <sup>2</sup>                                                                                                                                                                                                                                                                                         |
| Site Identification Details: | Lot 15/12, DP5767; Lot 1, DP 1278077                                                                                                                                                                                                                                                                               |
| LGA                          | Northern Beaches Council                                                                                                                                                                                                                                                                                           |
| Current Land Use:            | The Site is used as E4, General Industrial                                                                                                                                                                                                                                                                         |
| Future Land Use:             | The Site is going to be used as a E4, General industrial                                                                                                                                                                                                                                                           |
| Zoning                       | E4, General Industrial                                                                                                                                                                                                                                                                                             |
| Surrounding Land Uses:       | <ul> <li>Industrial properties along the northern, western and southern boundaries</li> <li>Northern Beaches Secondary College within 150 m in the east</li> <li>John Fisher Park, Denzil Joyce Oval, Frank Gray Oval within 300 m in the south-east</li> <li>Greendale Creek within 400 m in the south</li> </ul> |
| Site Co-ordinates:           | The centre at 340626.621(E), 6262892.232(N) (CRS GDA94, MGA Zone 56)                                                                                                                                                                                                                                               |

### 2.2 Site Inspection and Features

From the Site layout shown in Figure 1 and Appendix 1 – Representative Photographs, site features identified during the Site walkover are summarised below:

Email: Jeffrey.yu@DrUpsilonGroup.com PO Box 289, Kingsford, NSW Web: www.DrUpsilonGroup.com.au

Figure 1 The site at 35-39 Carter Road, Brookvale, NSW

Site features identified during the site walkover are summarised below:

- The site was observed with car body repair and panel paining under good working conditions.
- The site was predominantly covered by hardstand surfaces.
- The site was observed with well-maintained brick structures and colorbond sheeting roof.
- 37 Carter Road, Brookvale had the Super 6 roof removed three years ago.
- The site is accessible from West Street and Carter Road.
- No vegetation stress was observed.
- No evidence of underground storage tank(s) was observed onsite.
- No above ground storage tank(s) was observed.