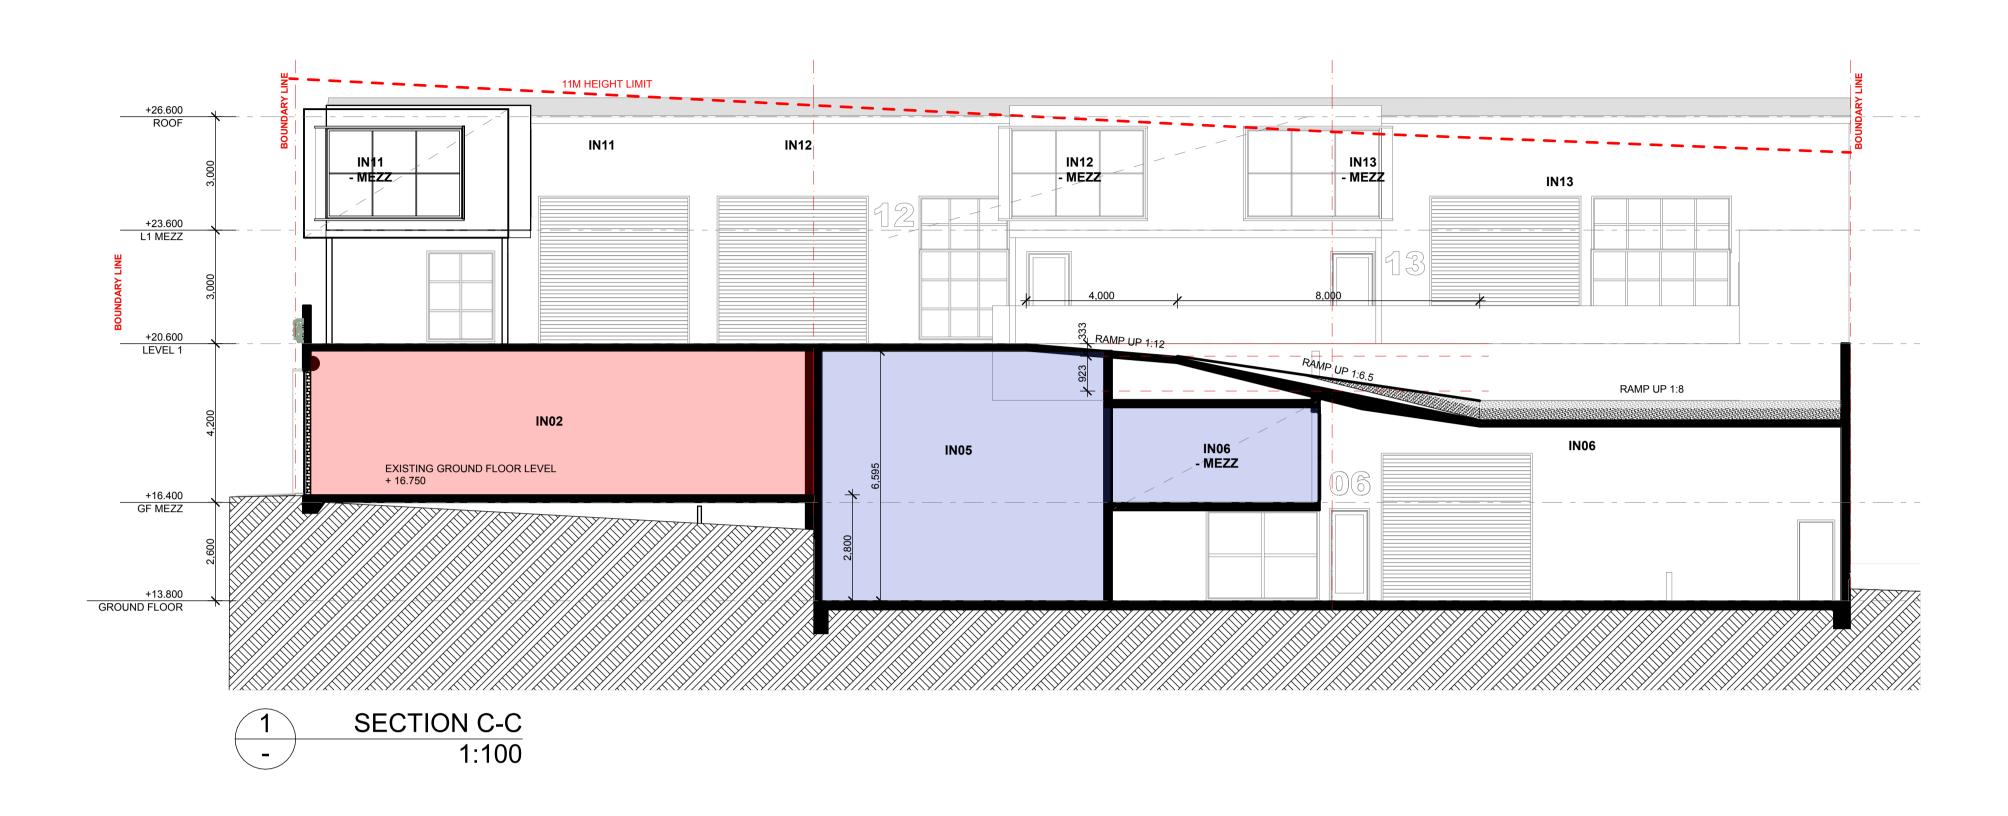

### 2.1 Site Location and Identification

General Site details are included below in Table 1, Figure 1 and Appendix 1 – Representative Photographs.

Table 1 Site Details

| Item                         | Description                                                                                                                                                                                                                                                                                                        |
|------------------------------|--------------------------------------------------------------------------------------------------------------------------------------------------------------------------------------------------------------------------------------------------------------------------------------------------------------------|
| Site Address:                | The Site is located at 35-39 Carter Road, Brookvale, NSW                                                                                                                                                                                                                                                           |
| Approximate Site Area:       | Around 2050 m <sup>2</sup>                                                                                                                                                                                                                                                                                         |
| Site Identification Details: | Lot 15/12, DP5767; Lot 1, DP 1278077                                                                                                                                                                                                                                                                               |
| LGA                          | Northern Beaches Council                                                                                                                                                                                                                                                                                           |
| Current Land Use:            | The Site is used as E4, General Industrial                                                                                                                                                                                                                                                                         |
| Future Land Use:             | The Site is going to be used as a E4, General industrial                                                                                                                                                                                                                                                           |
| Zoning                       | E4, General Industrial                                                                                                                                                                                                                                                                                             |
| Surrounding Land Uses:       | <ul> <li>Industrial properties along the northern, western and southern boundaries</li> <li>Northern Beaches Secondary College within 150 m in the east</li> <li>John Fisher Park, Denzil Joyce Oval, Frank Gray Oval within 300 m in the south-east</li> <li>Greendale Creek within 400 m in the south</li> </ul> |
| Site Co-ordinates:           | The centre at 340626.621(E), 6262892.232(N) (CRS GDA94, MGA Zone 56)                                                                                                                                                                                                                                               |

### 2.2 Site Inspection and Features

From the Site layout shown in Figure 1 and Appendix 1 – Representative Photographs, site features identified during the Site walkover are summarised below:

Email: Jeffrey.yu@DrUpsilonGroup.com PO Box 289, Kingsford, NSW Web: www.DrUpsilonGroup.com.au

Figure 1 The site at 35-39 Carter Road, Brookvale, NSW

Site features identified during the site walkover are summarised below:

- The site was observed with car body repair and panel paining under good working conditions.
- The site was predominantly covered by hardstand surfaces.
- The site was observed with well-maintained brick structures and colorbond sheeting roof.
- 37 Carter Road, Brookvale had the Super 6 roof removed three years ago.
- The site is accessible from West Street and Carter Road.
- No vegetation stress was observed.
- No evidence of underground storage tank(s) was observed onsite.
- No above ground storage tank(s) was observed.