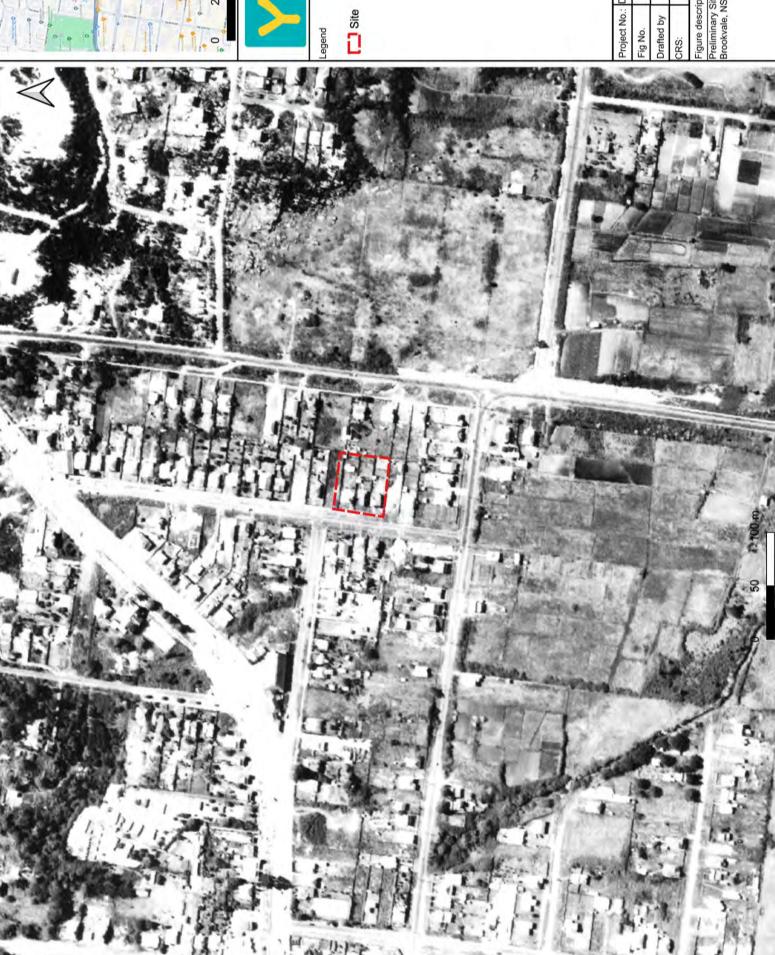

### 3.2 Historical Aerial Photographs Review

Historical aerial photographs were obtained and reviewed through NSW Space Services (Historical, Aerial, Satellite Imagery) from years, 1930 to 2024 from (https://portal.spatial.nsw.gov.au/portal/apps/webappviewer/index.html?id=f7c215b873864d4 4bccddda8075238cb) and Metromap, as shown in Table 3 and Appendix 2 — Historical Imagery Records.

Aerial photographic records indicate that there is no evidence of major landscape change at the site as residential from 1930 to 1971. Since around 1970s, the site was transformed into industrial land use. In around 1982 to 1986, the middle lawn section of the site was likely transformed into car park for industrial land use. From 1986, the site was no landscape change as industrial land use. In around 2022, the asbestos roof was removed in the middle of the site.

Email: Jeffrey.yu@DrUpsilonGroup.com PO Box 289, Kingsford, NSW Web: www.DrUpsilonGroup.com.au

No major landscape change was observed in the close proximity while more and more industrial structures were observed in the surrounding areas since 1970s.

Table 3 Historical Aerial Photograph Summary

| Year      | Site Land Use Features                                                                              | Surrounding Land Use Features                                                                                                                                                                             |
|-----------|-----------------------------------------------------------------------------------------------------|-----------------------------------------------------------------------------------------------------------------------------------------------------------------------------------------------------------|
| 1930      | Some residential buildings/structures were observed on site                                         | Sporadic agricultural residential land use and bush lands were observed in the close proximity.                                                                                                           |
| 1943      | Three dwellings were observed onsite.                                                               | More residential dwellings in the northern and western surrounding areas.  Agricultural lands were still observed in the southern close proximity. Park or vacant paddock in the eastern close proximity. |
| 1951      | There was no apparent landscape change on the site.                                                 | More residential dwellings in the southerly direction                                                                                                                                                     |
| 1961-1965 | There was no apparent landscape change on the site.                                                 | Some residential dwellings were demolished. Some industrial structures were observed in the surrounding areas.                                                                                            |
| 1971-1975 | The residential dwellings had been demolished and were likely transformed into industrial land use. | Some residential dwellings were demolished. Some industrial structures were observed in the surrounding areas.                                                                                            |
| 1978      | The site was observed with industrial structures                                                    | Industrial structures were observed in the surrounding areas.                                                                                                                                             |
| 1982-1986 | The middle lawn section of the site was transformed into car park.                                  | There was no major landscape change in the close proximity                                                                                                                                                |
| 1991-2014 | The site was no landscape change. Roof extension was observed in the middle section.                | There was no landscape change                                                                                                                                                                             |
| 2014-2024 | The site was no landscape change as a nursery                                                       | The site was no landscape change                                                                                                                                                                          |