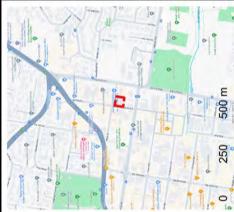

### 2.1 Site Location and Identification

General Site details are included below in Table 1, Figure 1 and Appendix 1 – Representative Photographs.

Table 1 Site Details

| Item                         | Description                                                                                                                                                                                                                                                                                                        |
|------------------------------|--------------------------------------------------------------------------------------------------------------------------------------------------------------------------------------------------------------------------------------------------------------------------------------------------------------------|
| Site Address:                | The Site is located at 35-39 Carter Road, Brookvale, NSW                                                                                                                                                                                                                                                           |
| Approximate Site Area:       | Around 2050 m <sup>2</sup>                                                                                                                                                                                                                                                                                         |
| Site Identification Details: | Lot 15/12, DP5767; Lot 1, DP 1278077                                                                                                                                                                                                                                                                               |
| LGA                          | Northern Beaches Council                                                                                                                                                                                                                                                                                           |
| Current Land Use:            | The Site is used as E4, General Industrial                                                                                                                                                                                                                                                                         |
| Future Land Use:             | The Site is going to be used as a E4, General industrial                                                                                                                                                                                                                                                           |
| Zoning                       | E4, General Industrial                                                                                                                                                                                                                                                                                             |
| Surrounding Land Uses:       | <ul> <li>Industrial properties along the northern, western and southern boundaries</li> <li>Northern Beaches Secondary College within 150 m in the east</li> <li>John Fisher Park, Denzil Joyce Oval, Frank Gray Oval within 300 m in the south-east</li> <li>Greendale Creek within 400 m in the south</li> </ul> |
| Site Co-ordinates:           | The centre at 340626.621(E), 6262892.232(N) (CRS GDA94, MGA Zone 56)                                                                                                                                                                                                                                               |

### 2.2 Site Inspection and Features

From the Site layout shown in Figure 1 and Appendix 1 – Representative Photographs, site features identified during the Site walkover are summarised below:

Email: Jeffrey.yu@DrUpsilonGroup.com PO Box 289, Kingsford, NSW Web: www.DrUpsilonGroup.com.au

Figure 1 The site at 35-39 Carter Road, Brookvale, NSW

Site features identified during the site walkover are summarised below:

- The site was observed with car body repair and panel paining under good working conditions.
- The site was predominantly covered by hardstand surfaces.
- The site was observed with well-maintained brick structures and colorbond sheeting roof.
- 37 Carter Road, Brookvale had the Super 6 roof removed three years ago.
- The site is accessible from West Street and Carter Road.
- No vegetation stress was observed.
- No evidence of underground storage tank(s) was observed onsite.
- No above ground storage tank(s) was observed.