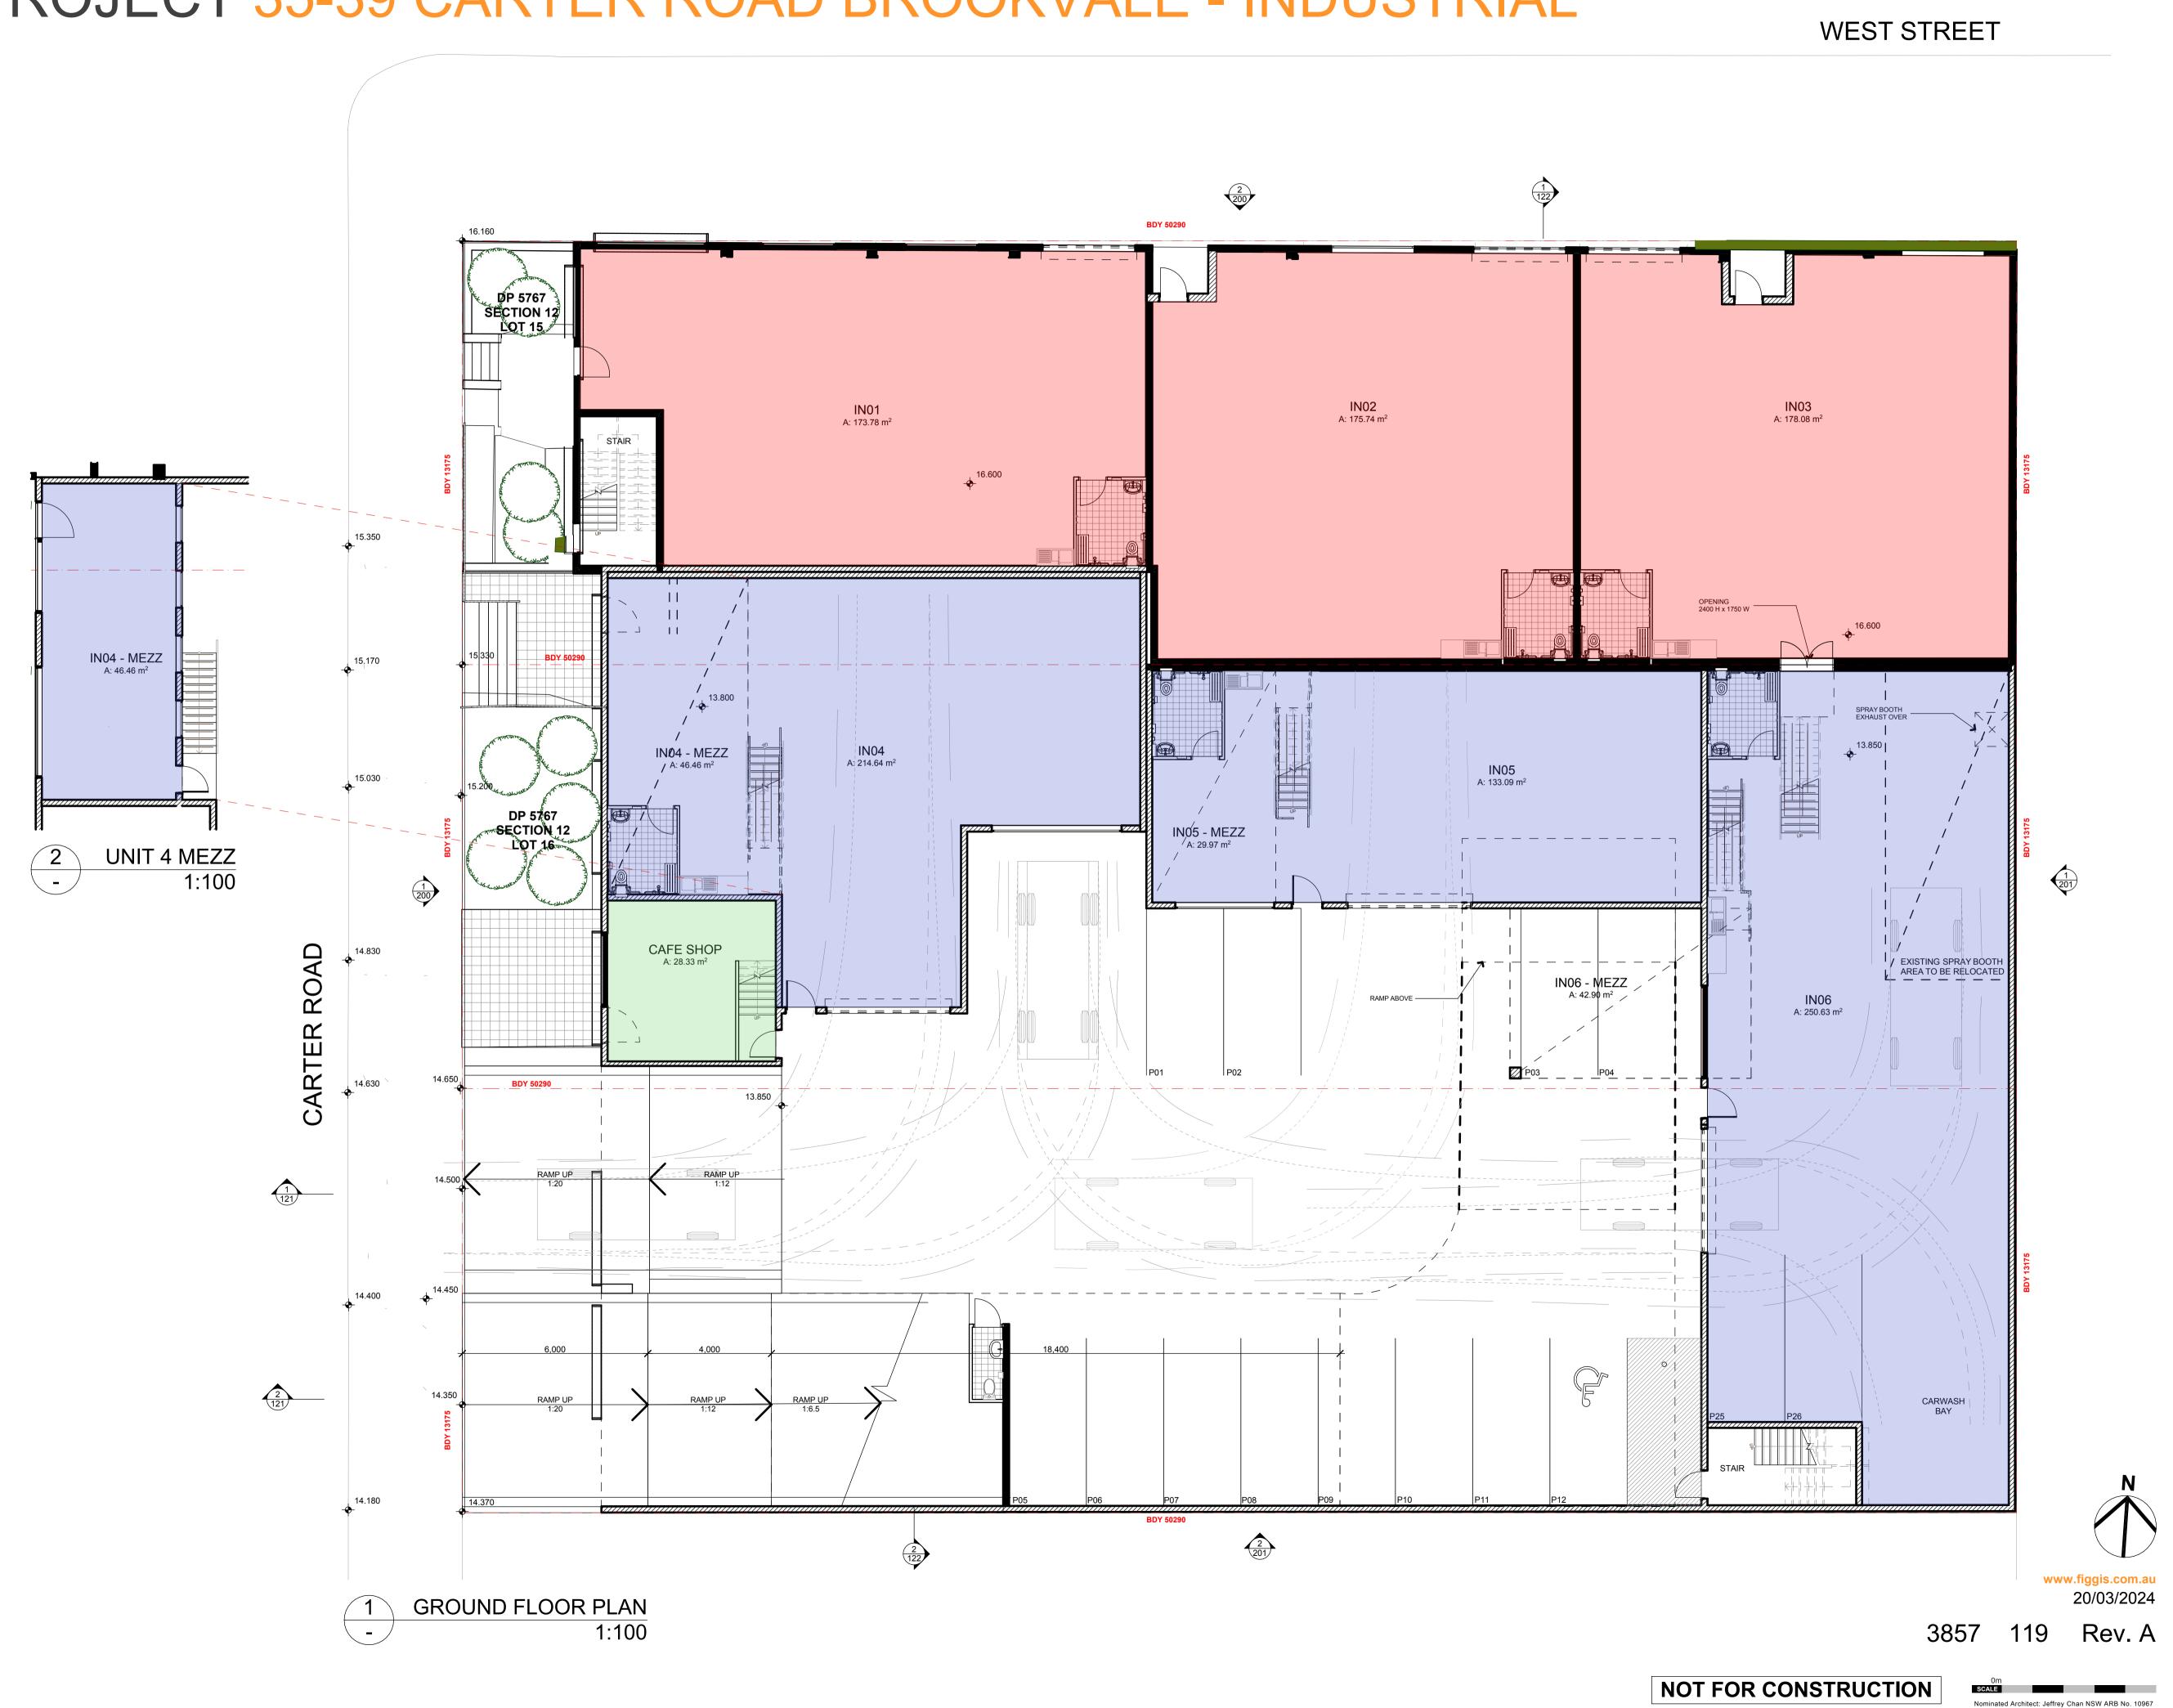

### 2.1 Site Location and Identification

General Site details are included below in Table 1, Figure 1 and Appendix 1 – Representative Photographs.

Table 1 Site Details

| Item                         | Description                                                                                                                                                                                                                                                                                                        |
|------------------------------|--------------------------------------------------------------------------------------------------------------------------------------------------------------------------------------------------------------------------------------------------------------------------------------------------------------------|
| Site Address:                | The Site is located at 35-39 Carter Road, Brookvale, NSW                                                                                                                                                                                                                                                           |
| Approximate Site Area:       | Around 2050 m <sup>2</sup>                                                                                                                                                                                                                                                                                         |
| Site Identification Details: | Lot 15/12, DP5767; Lot 1, DP 1278077                                                                                                                                                                                                                                                                               |
| LGA                          | Northern Beaches Council                                                                                                                                                                                                                                                                                           |
| Current Land Use:            | The Site is used as E4, General Industrial                                                                                                                                                                                                                                                                         |
| Future Land Use:             | The Site is going to be used as a E4, General industrial                                                                                                                                                                                                                                                           |
| Zoning                       | E4, General Industrial                                                                                                                                                                                                                                                                                             |
| Surrounding Land Uses:       | <ul> <li>Industrial properties along the northern, western and southern boundaries</li> <li>Northern Beaches Secondary College within 150 m in the east</li> <li>John Fisher Park, Denzil Joyce Oval, Frank Gray Oval within 300 m in the south-east</li> <li>Greendale Creek within 400 m in the south</li> </ul> |
| Site Co-ordinates:           | The centre at 340626.621(E), 6262892.232(N) (CRS GDA94, MGA Zone 56)                                                                                                                                                                                                                                               |

### 2.2 Site Inspection and Features

From the Site layout shown in Figure 1 and Appendix 1 – Representative Photographs, site features identified during the Site walkover are summarised below:

Email: Jeffrey.yu@DrUpsilonGroup.com PO Box 289, Kingsford, NSW Web: www.DrUpsilonGroup.com.au

Figure 1 The site at 35-39 Carter Road, Brookvale, NSW

Site features identified during the site walkover are summarised below:

- The site was observed with car body repair and panel paining under good working conditions.
- The site was predominantly covered by hardstand surfaces.
- The site was observed with well-maintained brick structures and colorbond sheeting roof.
- 37 Carter Road, Brookvale had the Super 6 roof removed three years ago.
- The site is accessible from West Street and Carter Road.
- No vegetation stress was observed.
- No evidence of underground storage tank(s) was observed onsite.
- No above ground storage tank(s) was observed.