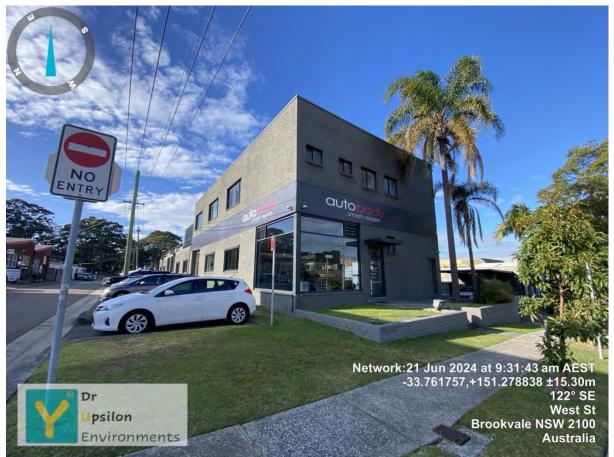

### 2.2 Site Inspection and Features

From the Site layout shown in Figure 1 and Appendix 1 – Representative Photographs, site features identified during the Site walkover are summarised below:

Email: Jeffrey.yu@DrUpsilonGroup.com PO Box 289, Kingsford, NSW Web: www.DrUpsilonGroup.com.au

Figure 1 The site at 35-39 Carter Road, Brookvale, NSW

Site features identified during the site walkover are summarised below:

- The site was observed with car body repair and panel paining under good working conditions.
- The site was predominantly covered by hardstand surfaces.
- The site was observed with well-maintained brick structures and colorbond sheeting roof.
- 37 Carter Road, Brookvale had the Super 6 roof removed three years ago.
- The site is accessible from West Street and Carter Road.
- No vegetation stress was observed.
- No evidence of underground storage tank(s) was observed onsite.
- No above ground storage tank(s) was observed.