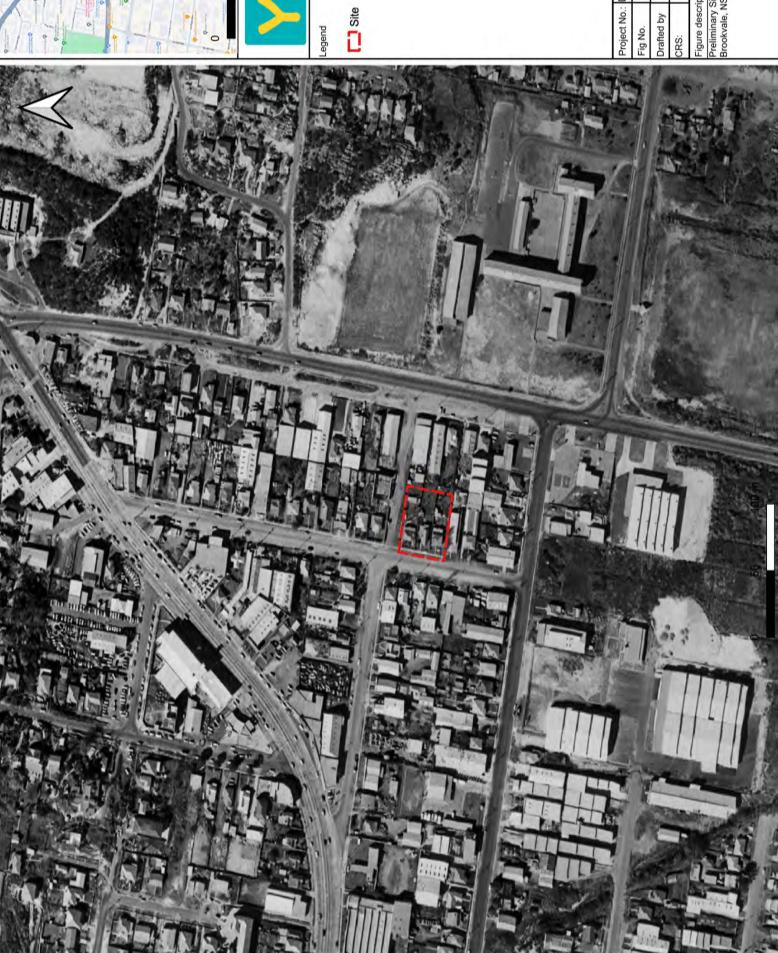

### 3.2 Historical Aerial Photographs Review

Historical aerial photographs were obtained and reviewed through NSW Space Services (Historical, Aerial, Satellite Imagery) from years, 1930 to 2024 from (https://portal.spatial.nsw.gov.au/portal/apps/webappviewer/index.html?id=f7c215b873864d4 4bccddda8075238cb) and Metromap, as shown in Table 3 and Appendix 2 — Historical Imagery Records.

Aerial photographic records indicate that there is no evidence of major landscape change at the site as residential from 1930 to 1971. Since around 1970s, the site was transformed into industrial land use. In around 1982 to 1986, the middle lawn section of the site was likely transformed into car park for industrial land use. From 1986, the site was no landscape change as industrial land use. In around 2022, the asbestos roof was removed in the middle of the site.

Email: Jeffrey.yu@DrUpsilonGroup.com PO Box 289, Kingsford, NSW Web: www.DrUpsilonGroup.com.au

No major landscape change was observed in the close proximity while more and more industrial structures were observed in the surrounding areas since 1970s.

Table 3 Historical Aerial Photograph Summary

| Year      | Site Land Use Features                                                                              | Surrounding Land Use Features                                                                                                                                                                             |
|-----------|-----------------------------------------------------------------------------------------------------|-----------------------------------------------------------------------------------------------------------------------------------------------------------------------------------------------------------|
| 1930      | Some residential buildings/structures were observed on site                                         | Sporadic agricultural residential land use and bush lands were observed in the close proximity.                                                                                                           |
| 1943      | Three dwellings were observed onsite.                                                               | More residential dwellings in the northern and western surrounding areas.  Agricultural lands were still observed in the southern close proximity. Park or vacant paddock in the eastern close proximity. |
| 1951      | There was no apparent landscape change on the site.                                                 | More residential dwellings in the southerly direction                                                                                                                                                     |
| 1961-1965 | There was no apparent landscape change on the site.                                                 | Some residential dwellings were demolished. Some industrial structures were observed in the surrounding areas.                                                                                            |
| 1971-1975 | The residential dwellings had been demolished and were likely transformed into industrial land use. | Some residential dwellings were demolished. Some industrial structures were observed in the surrounding areas.                                                                                            |
| 1978      | The site was observed with industrial structures                                                    | Industrial structures were observed in the surrounding areas.                                                                                                                                             |
| 1982-1986 | The middle lawn section of the site was transformed into car park.                                  | There was no major landscape change in the close proximity                                                                                                                                                |
| 1991-2014 | The site was no landscape change. Roof extension was observed in the middle section.                | There was no landscape change                                                                                                                                                                             |
| 2014-2024 | The site was no landscape change as a nursery                                                       | The site was no landscape change                                                                                                                                                                          |