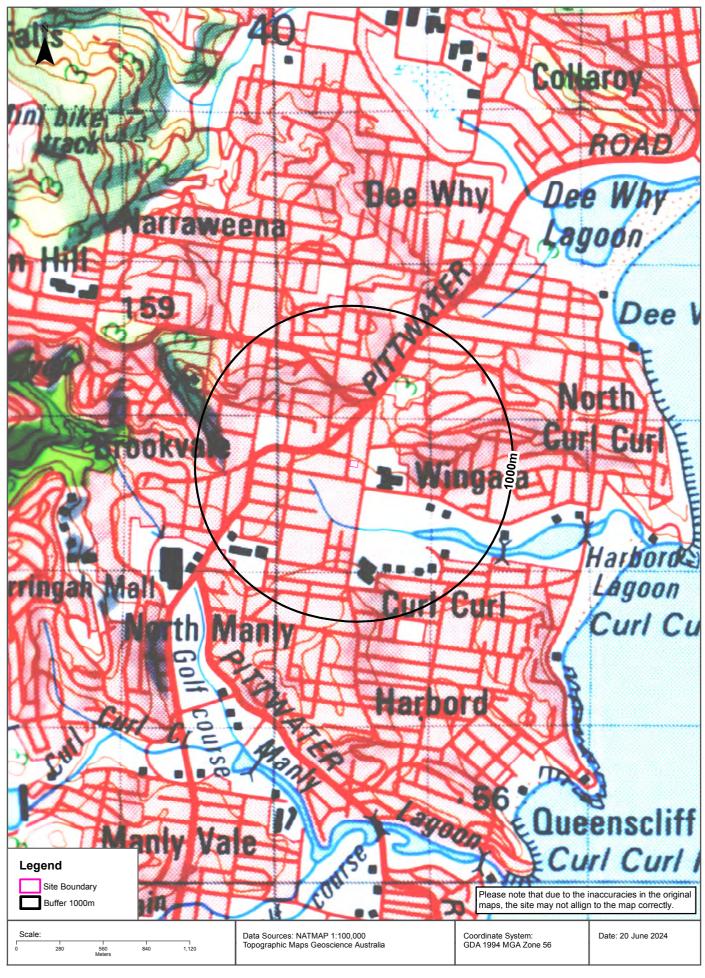

### 2.1 Site Location and Identification

General Site details are included below in Table 1, Figure 1 and Appendix 1 – Representative Photographs.

Table 1 Site Details

| Item                         | Description                                                                                                                                                                                                                                                                                                        |
|------------------------------|--------------------------------------------------------------------------------------------------------------------------------------------------------------------------------------------------------------------------------------------------------------------------------------------------------------------|
| Site Address:                | The Site is located at 35-39 Carter Road, Brookvale, NSW                                                                                                                                                                                                                                                           |
| Approximate Site Area:       | Around 2050 m <sup>2</sup>                                                                                                                                                                                                                                                                                         |
| Site Identification Details: | Lot 15/12, DP5767; Lot 1, DP 1278077                                                                                                                                                                                                                                                                               |
| LGA                          | Northern Beaches Council                                                                                                                                                                                                                                                                                           |
| Current Land Use:            | The Site is used as E4, General Industrial                                                                                                                                                                                                                                                                         |
| Future Land Use:             | The Site is going to be used as a E4, General industrial                                                                                                                                                                                                                                                           |
| Zoning                       | E4, General Industrial                                                                                                                                                                                                                                                                                             |
| Surrounding Land Uses:       | <ul> <li>Industrial properties along the northern, western and southern boundaries</li> <li>Northern Beaches Secondary College within 150 m in the east</li> <li>John Fisher Park, Denzil Joyce Oval, Frank Gray Oval within 300 m in the south-east</li> <li>Greendale Creek within 400 m in the south</li> </ul> |
| Site Co-ordinates:           | The centre at 340626.621(E), 6262892.232(N) (CRS GDA94, MGA Zone 56)                                                                                                                                                                                                                                               |

### 2.2 Site Inspection and Features

From the Site layout shown in Figure 1 and Appendix 1 – Representative Photographs, site features identified during the Site walkover are summarised below:

Email: Jeffrey.yu@DrUpsilonGroup.com PO Box 289, Kingsford, NSW Web: www.DrUpsilonGroup.com.au

Figure 1 The site at 35-39 Carter Road, Brookvale, NSW

Site features identified during the site walkover are summarised below:

- The site was observed with car body repair and panel paining under good working conditions.
- The site was predominantly covered by hardstand surfaces.
- The site was observed with well-maintained brick structures and colorbond sheeting roof.
- 37 Carter Road, Brookvale had the Super 6 roof removed three years ago.
- The site is accessible from West Street and Carter Road.
- No vegetation stress was observed.
- No evidence of underground storage tank(s) was observed onsite.
- No above ground storage tank(s) was observed.