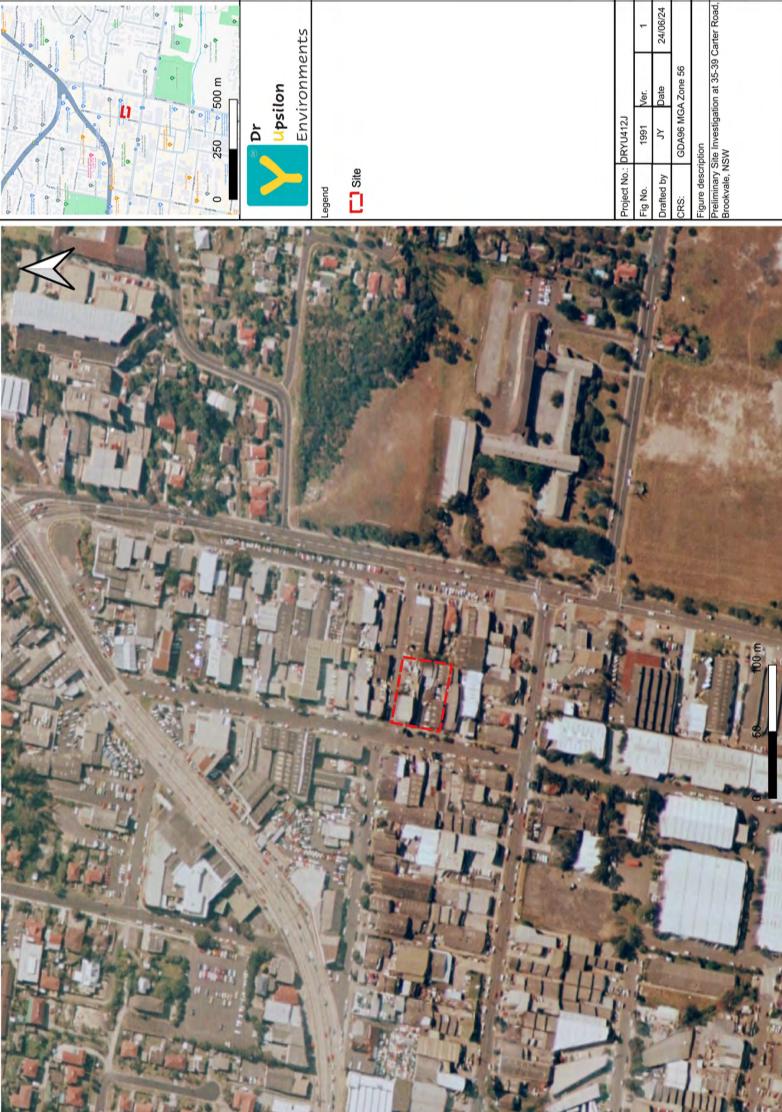

### 2.1 Site Location and Identification

General Site details are included below in Table 1, Figure 1 and Appendix 1 – Representative Photographs.

Table 1 Site Details

| Item                         | Description                                                                                                                                                                                                                                                                                                        |
|------------------------------|--------------------------------------------------------------------------------------------------------------------------------------------------------------------------------------------------------------------------------------------------------------------------------------------------------------------|
| Site Address:                | The Site is located at 35-39 Carter Road, Brookvale, NSW                                                                                                                                                                                                                                                           |
| Approximate Site Area:       | Around 2050 m <sup>2</sup>                                                                                                                                                                                                                                                                                         |
| Site Identification Details: | Lot 15/12, DP5767; Lot 1, DP 1278077                                                                                                                                                                                                                                                                               |
| LGA                          | Northern Beaches Council                                                                                                                                                                                                                                                                                           |
| Current Land Use:            | The Site is used as E4, General Industrial                                                                                                                                                                                                                                                                         |
| Future Land Use:             | The Site is going to be used as a E4, General industrial                                                                                                                                                                                                                                                           |
| Zoning                       | E4, General Industrial                                                                                                                                                                                                                                                                                             |
| Surrounding Land Uses:       | <ul> <li>Industrial properties along the northern, western and southern boundaries</li> <li>Northern Beaches Secondary College within 150 m in the east</li> <li>John Fisher Park, Denzil Joyce Oval, Frank Gray Oval within 300 m in the south-east</li> <li>Greendale Creek within 400 m in the south</li> </ul> |
| Site Co-ordinates:           | The centre at 340626.621(E), 6262892.232(N) (CRS GDA94, MGA Zone 56)                                                                                                                                                                                                                                               |

### 2.2 Site Inspection and Features

From the Site layout shown in Figure 1 and Appendix 1 – Representative Photographs, site features identified during the Site walkover are summarised below:

Email: Jeffrey.yu@DrUpsilonGroup.com PO Box 289, Kingsford, NSW Web: www.DrUpsilonGroup.com.au

Figure 1 The site at 35-39 Carter Road, Brookvale, NSW

Site features identified during the site walkover are summarised below:

- The site was observed with car body repair and panel paining under good working conditions.
- The site was predominantly covered by hardstand surfaces.
- The site was observed with well-maintained brick structures and colorbond sheeting roof.
- 37 Carter Road, Brookvale had the Super 6 roof removed three years ago.
- The site is accessible from West Street and Carter Road.
- No vegetation stress was observed.
- No evidence of underground storage tank(s) was observed onsite.
- No above ground storage tank(s) was observed.