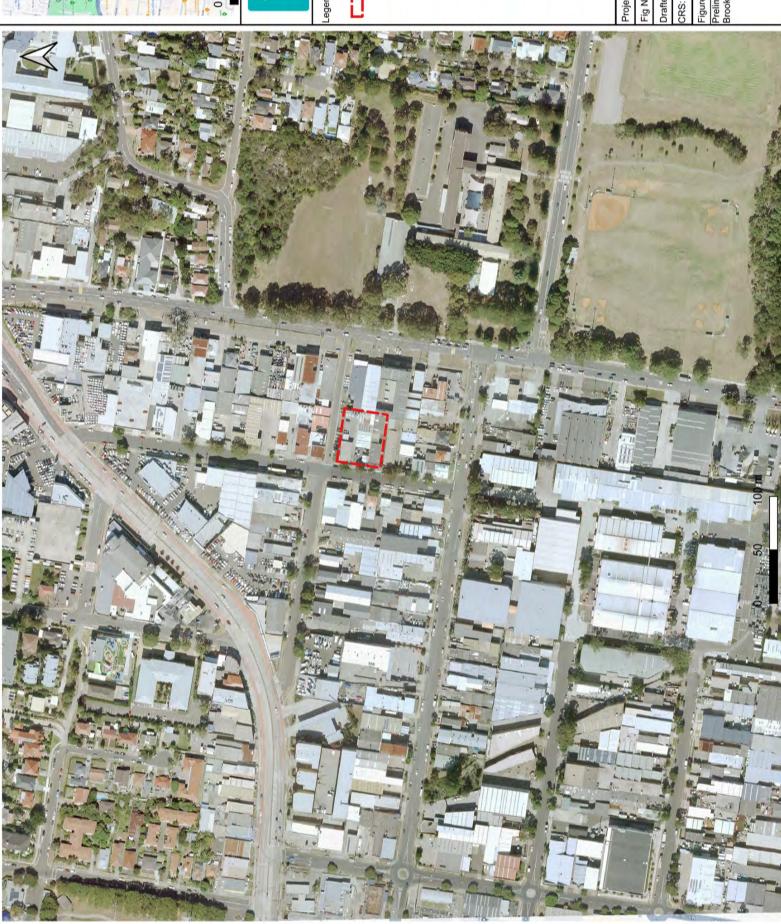

### 2.1 Site Location and Identification

General Site details are included below in Table 1, Figure 1 and Appendix 1 – Representative Photographs.

Table 1 Site Details

| Item                         | Description                                                                                                                                                                                                                                                                                                        |
|------------------------------|--------------------------------------------------------------------------------------------------------------------------------------------------------------------------------------------------------------------------------------------------------------------------------------------------------------------|
| Site Address:                | The Site is located at 35-39 Carter Road, Brookvale, NSW                                                                                                                                                                                                                                                           |
| Approximate Site Area:       | Around 2050 m <sup>2</sup>                                                                                                                                                                                                                                                                                         |
| Site Identification Details: | Lot 15/12, DP5767; Lot 1, DP 1278077                                                                                                                                                                                                                                                                               |
| LGA                          | Northern Beaches Council                                                                                                                                                                                                                                                                                           |
| Current Land Use:            | The Site is used as E4, General Industrial                                                                                                                                                                                                                                                                         |
| Future Land Use:             | The Site is going to be used as a E4, General industrial                                                                                                                                                                                                                                                           |
| Zoning                       | E4, General Industrial                                                                                                                                                                                                                                                                                             |
| Surrounding Land Uses:       | <ul> <li>Industrial properties along the northern, western and southern boundaries</li> <li>Northern Beaches Secondary College within 150 m in the east</li> <li>John Fisher Park, Denzil Joyce Oval, Frank Gray Oval within 300 m in the south-east</li> <li>Greendale Creek within 400 m in the south</li> </ul> |
| Site Co-ordinates:           | The centre at 340626.621(E), 6262892.232(N) (CRS GDA94, MGA Zone 56)                                                                                                                                                                                                                                               |

### 2.2 Site Inspection and Features

From the Site layout shown in Figure 1 and Appendix 1 – Representative Photographs, site features identified during the Site walkover are summarised below:

Email: Jeffrey.yu@DrUpsilonGroup.com PO Box 289, Kingsford, NSW Web: www.DrUpsilonGroup.com.au

Figure 1 The site at 35-39 Carter Road, Brookvale, NSW

Site features identified during the site walkover are summarised below:

- The site was observed with car body repair and panel paining under good working conditions.
- The site was predominantly covered by hardstand surfaces.
- The site was observed with well-maintained brick structures and colorbond sheeting roof.
- 37 Carter Road, Brookvale had the Super 6 roof removed three years ago.
- The site is accessible from West Street and Carter Road.
- No vegetation stress was observed.
- No evidence of underground storage tank(s) was observed onsite.
- No above ground storage tank(s) was observed.