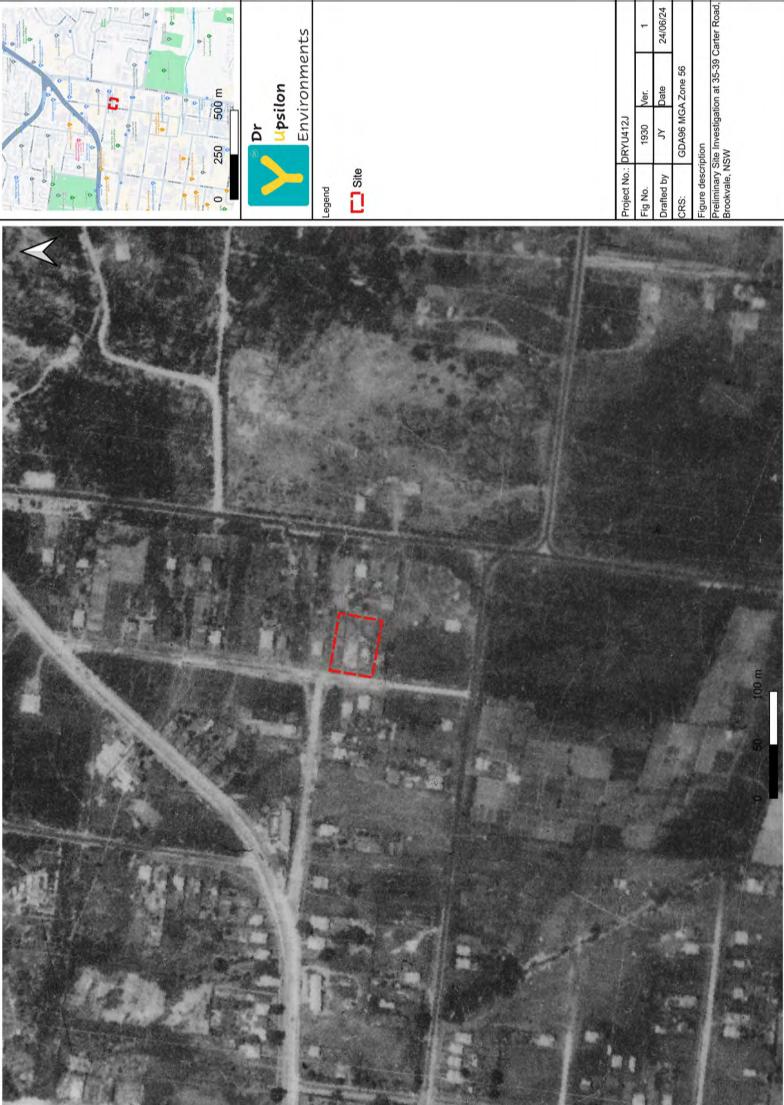

### 2.1 Site Location and Identification

General Site details are included below in Table 1, Figure 1 and Appendix 1 – Representative Photographs.

Table 1 Site Details

| Item                         | Description                                                                                                                                                                                                                                                                                                        |
|------------------------------|--------------------------------------------------------------------------------------------------------------------------------------------------------------------------------------------------------------------------------------------------------------------------------------------------------------------|
| Site Address:                | The Site is located at 35-39 Carter Road, Brookvale, NSW                                                                                                                                                                                                                                                           |
| Approximate Site Area:       | Around 2050 m <sup>2</sup>                                                                                                                                                                                                                                                                                         |
| Site Identification Details: | Lot 15/12, DP5767; Lot 1, DP 1278077                                                                                                                                                                                                                                                                               |
| LGA                          | Northern Beaches Council                                                                                                                                                                                                                                                                                           |
| Current Land Use:            | The Site is used as E4, General Industrial                                                                                                                                                                                                                                                                         |
| Future Land Use:             | The Site is going to be used as a E4, General industrial                                                                                                                                                                                                                                                           |
| Zoning                       | E4, General Industrial                                                                                                                                                                                                                                                                                             |
| Surrounding Land Uses:       | <ul> <li>Industrial properties along the northern, western and southern boundaries</li> <li>Northern Beaches Secondary College within 150 m in the east</li> <li>John Fisher Park, Denzil Joyce Oval, Frank Gray Oval within 300 m in the south-east</li> <li>Greendale Creek within 400 m in the south</li> </ul> |
| Site Co-ordinates:           | The centre at 340626.621(E), 6262892.232(N) (CRS GDA94, MGA Zone 56)                                                                                                                                                                                                                                               |

### 2.2 Site Inspection and Features

From the Site layout shown in Figure 1 and Appendix 1 – Representative Photographs, site features identified during the Site walkover are summarised below:

Email: Jeffrey.yu@DrUpsilonGroup.com PO Box 289, Kingsford, NSW Web: www.DrUpsilonGroup.com.au

Figure 1 The site at 35-39 Carter Road, Brookvale, NSW

Site features identified during the site walkover are summarised below:

- The site was observed with car body repair and panel paining under good working conditions.
- The site was predominantly covered by hardstand surfaces.
- The site was observed with well-maintained brick structures and colorbond sheeting roof.
- 37 Carter Road, Brookvale had the Super 6 roof removed three years ago.
- The site is accessible from West Street and Carter Road.
- No vegetation stress was observed.
- No evidence of underground storage tank(s) was observed onsite.
- No above ground storage tank(s) was observed.