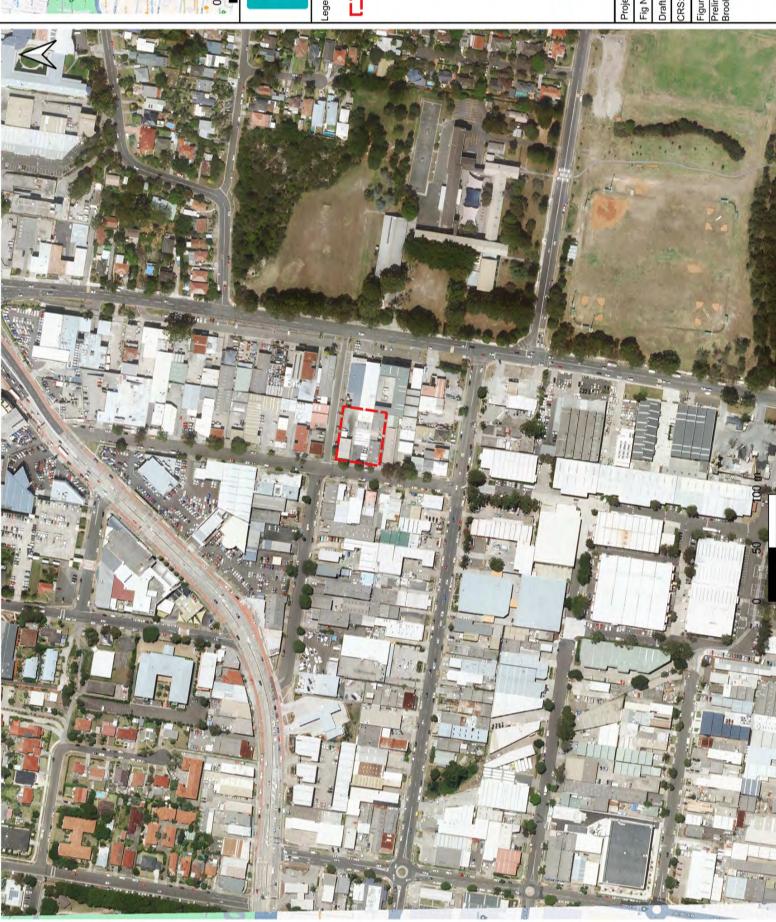

### 2.1 Site Location and Identification

General Site details are included below in Table 1, Figure 1 and Appendix 1 – Representative Photographs.

Table 1 Site Details

| Item                         | Description                                                                                                                                                                                                                                                                                                        |
|------------------------------|--------------------------------------------------------------------------------------------------------------------------------------------------------------------------------------------------------------------------------------------------------------------------------------------------------------------|
| Site Address:                | The Site is located at 35-39 Carter Road, Brookvale, NSW                                                                                                                                                                                                                                                           |
| Approximate Site Area:       | Around 2050 m <sup>2</sup>                                                                                                                                                                                                                                                                                         |
| Site Identification Details: | Lot 15/12, DP5767; Lot 1, DP 1278077                                                                                                                                                                                                                                                                               |
| LGA                          | Northern Beaches Council                                                                                                                                                                                                                                                                                           |
| Current Land Use:            | The Site is used as E4, General Industrial                                                                                                                                                                                                                                                                         |
| Future Land Use:             | The Site is going to be used as a E4, General industrial                                                                                                                                                                                                                                                           |
| Zoning                       | E4, General Industrial                                                                                                                                                                                                                                                                                             |
| Surrounding Land Uses:       | <ul> <li>Industrial properties along the northern, western and southern boundaries</li> <li>Northern Beaches Secondary College within 150 m in the east</li> <li>John Fisher Park, Denzil Joyce Oval, Frank Gray Oval within 300 m in the south-east</li> <li>Greendale Creek within 400 m in the south</li> </ul> |
| Site Co-ordinates:           | The centre at 340626.621(E), 6262892.232(N) (CRS GDA94, MGA Zone 56)                                                                                                                                                                                                                                               |

### 2.2 Site Inspection and Features

From the Site layout shown in Figure 1 and Appendix 1 – Representative Photographs, site features identified during the Site walkover are summarised below:

Email: Jeffrey.yu@DrUpsilonGroup.com PO Box 289, Kingsford, NSW Web: www.DrUpsilonGroup.com.au

Figure 1 The site at 35-39 Carter Road, Brookvale, NSW

Site features identified during the site walkover are summarised below:

- The site was observed with car body repair and panel paining under good working conditions.
- The site was predominantly covered by hardstand surfaces.
- The site was observed with well-maintained brick structures and colorbond sheeting roof.
- 37 Carter Road, Brookvale had the Super 6 roof removed three years ago.
- The site is accessible from West Street and Carter Road.
- No vegetation stress was observed.
- No evidence of underground storage tank(s) was observed onsite.
- No above ground storage tank(s) was observed.

The observations in surrounding areas were summarised as follows:

- Northern Beaches Secondary College was located at the easterly direction.
- Two petrol stations were observed within 700 m in the upgradient northern direction, while several petrol stations were located at the downgradient in the south.