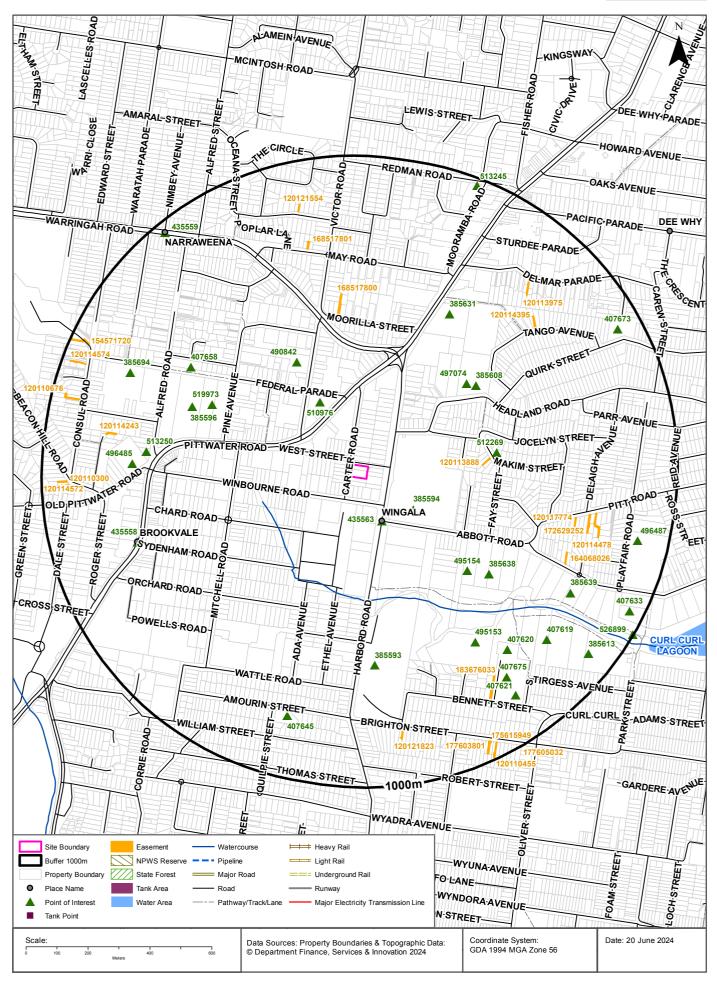

### 3.3 Contaminated Sites Notified to NSW EPA and Records of Notice to NSW EPA

A review of the 'List of NSW Contaminated Sites Notified to the EPA' listed by the NSW EPA under the Contaminated Land Management Act 1997 (https://www.epa.nsw.gov.au/your-environment/contaminated-land/notified-and-regulated-contaminated-land/list-of-notified-sites) (Page 5~9, Lotsearch Report) identified seven contaminated sites notified to NSW EPA within the 1000-m data buffer. Records of Notice to NSW EPA were not identified within the 1000-m data buffer. However, none of notified sites nor records of notice was recorded onsite.

Table 4 List of Contaminated Sites Notified to NSW EPA

| Site                                                | Address                                                | Activity           | Management<br>Class                            | Status                 | Location<br>Confidence | Distance<br>(m) | Direction     |
|-----------------------------------------------------|--------------------------------------------------------|--------------------|------------------------------------------------|------------------------|------------------------|-----------------|---------------|
| Coles<br>Express<br>Service<br>Station<br>Brookvale | 198<br>Harbord<br>Road,<br>Brookvale                   | Service<br>Station | Regulation<br>under CLM<br>Act not<br>required | Current<br>EPA<br>List | Premise<br>Match       | 86              | South         |
| John Fisher<br>Park                                 | Corner<br>Harbord<br>and Abbott<br>Roads, Curl<br>Curl | Landfill           | Regulation<br>under CLM<br>Act not<br>required | Current<br>EPA<br>List | Premise<br>Match       | 165             | South<br>East |

Email: Jeffrey.yu@DrUpsilonGroup.com PO Box 289, Kingsford, NSW Web: www.DrUpsilonGroup.com.au

| Woolworths<br>Petrol<br>Brookvale         | 756<br>Pittwater<br>Road,<br>Brookvale                                               | Service<br>Station | Regulation<br>under CLM<br>Act not<br>required | Current<br>EPA<br>List | Premise<br>Match | 221 | West          |
|-------------------------------------------|--------------------------------------------------------------------------------------|--------------------|------------------------------------------------|------------------------|------------------|-----|---------------|
| Caltex<br>Service<br>Station<br>Brookvale | 740-742<br>Pittwater<br>Road,<br>Brookvale                                           | Service<br>Station | Regulation<br>under CLM<br>Act not<br>required | Current<br>EPA<br>List | Premise<br>Match | 382 | West          |
| United Dee<br>Why<br>Pittwater            | 625<br>Pittwater<br>Road, Cnr<br>Mooramba<br>Road, Dee<br>Why                        | Service<br>Station | Regulation<br>under CLM<br>Act not<br>required | Current<br>EPA<br>List | Premise<br>Match | 689 | North<br>East |
| Brookvale<br>Bus Depot                    | 630-636<br>Pittwater<br>Road,<br>Brookvale                                           | Other<br>Petroleum | Regulation<br>under CLM<br>Act not<br>required | Current<br>EPA<br>List | Premise<br>Match | 790 | South<br>West |
| Warringah<br>Mall                         | Cnr<br>Condamine<br>Street, Old<br>Pittwater Rd<br>& Cross<br>Street, ,<br>Brookvale | Other<br>Industry  | Regulation<br>under CLM<br>Act not<br>required | Current<br>EPA<br>List | Premise<br>Match | 976 | South<br>West |

As such, DRYU considers the most adjacent sites within 200 m in the south and south-east could not impact the site significantly via off-site migration. The upgradient petrol stations in the west and north could not be confidently assessed due to lack of information, but all of them are listed as Regulation under CLM Act not required.