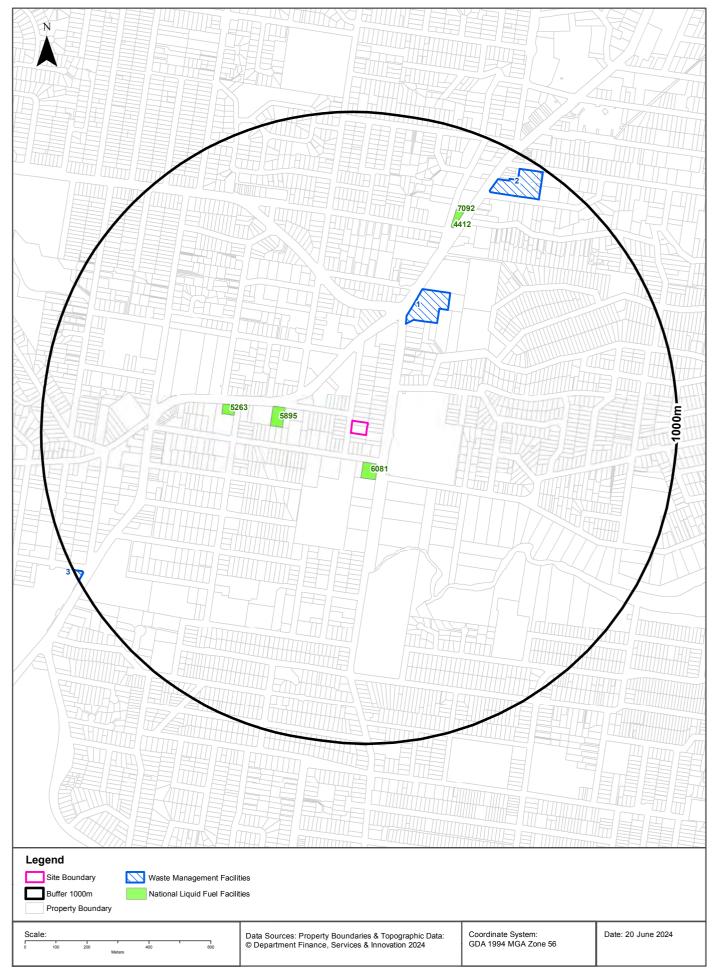

### 3.4 National Waste Management & Liquid Fuel Facilities

Five waste management facility are located at the surrounding areas (Page 11, Lotsearch report). These facilities were generally not considered to impact the site significantly via off-site migration if the groundwater mostly flows towards the downgradient southern direction.