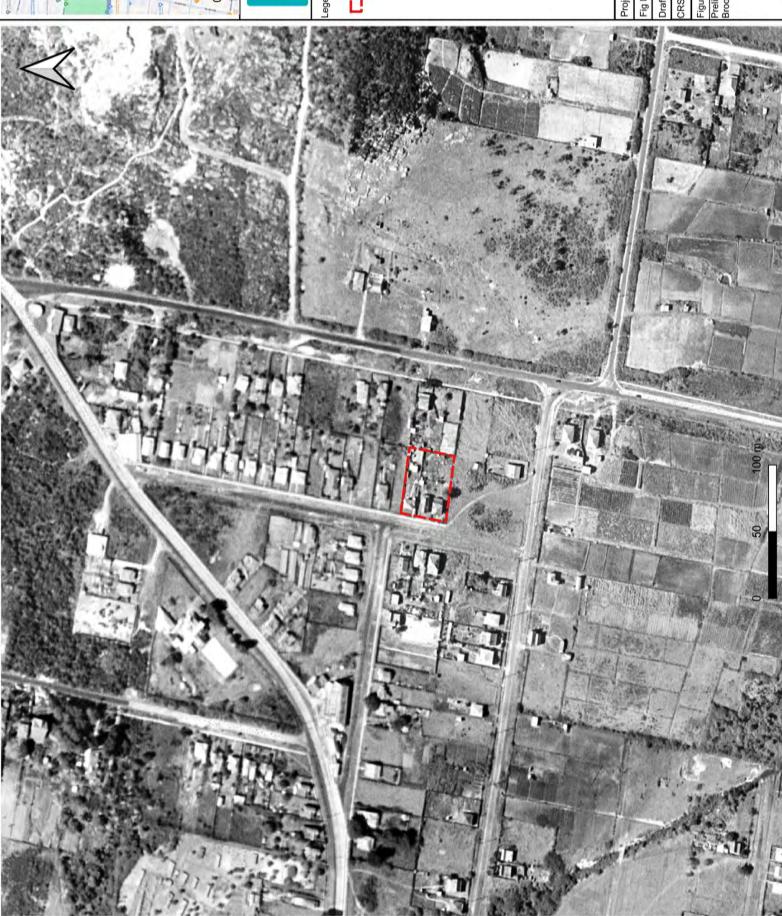

### 2.1 Site Location and Identification

General Site details are included below in Table 1, Figure 1 and Appendix 1 – Representative Photographs.

Table 1 Site Details

| Item                         | Description                                                                                                                                                                                                                                                                                                        |
|------------------------------|--------------------------------------------------------------------------------------------------------------------------------------------------------------------------------------------------------------------------------------------------------------------------------------------------------------------|
| Site Address:                | The Site is located at 35-39 Carter Road, Brookvale, NSW                                                                                                                                                                                                                                                           |
| Approximate Site Area:       | Around 2050 m <sup>2</sup>                                                                                                                                                                                                                                                                                         |
| Site Identification Details: | Lot 15/12, DP5767; Lot 1, DP 1278077                                                                                                                                                                                                                                                                               |
| LGA                          | Northern Beaches Council                                                                                                                                                                                                                                                                                           |
| Current Land Use:            | The Site is used as E4, General Industrial                                                                                                                                                                                                                                                                         |
| Future Land Use:             | The Site is going to be used as a E4, General industrial                                                                                                                                                                                                                                                           |
| Zoning                       | E4, General Industrial                                                                                                                                                                                                                                                                                             |
| Surrounding Land Uses:       | <ul> <li>Industrial properties along the northern, western and southern boundaries</li> <li>Northern Beaches Secondary College within 150 m in the east</li> <li>John Fisher Park, Denzil Joyce Oval, Frank Gray Oval within 300 m in the south-east</li> <li>Greendale Creek within 400 m in the south</li> </ul> |
| Site Co-ordinates:           | The centre at 340626.621(E), 6262892.232(N) (CRS GDA94, MGA Zone 56)                                                                                                                                                                                                                                               |

### 2.2 Site Inspection and Features

From the Site layout shown in Figure 1 and Appendix 1 – Representative Photographs, site features identified during the Site walkover are summarised below:

Email: Jeffrey.yu@DrUpsilonGroup.com PO Box 289, Kingsford, NSW Web: www.DrUpsilonGroup.com.au

Figure 1 The site at 35-39 Carter Road, Brookvale, NSW

Site features identified during the site walkover are summarised below:

- The site was observed with car body repair and panel paining under good working conditions.
- The site was predominantly covered by hardstand surfaces.
- The site was observed with well-maintained brick structures and colorbond sheeting roof.
- 37 Carter Road, Brookvale had the Super 6 roof removed three years ago.
- The site is accessible from West Street and Carter Road.
- No vegetation stress was observed.
- No evidence of underground storage tank(s) was observed onsite.
- No above ground storage tank(s) was observed.