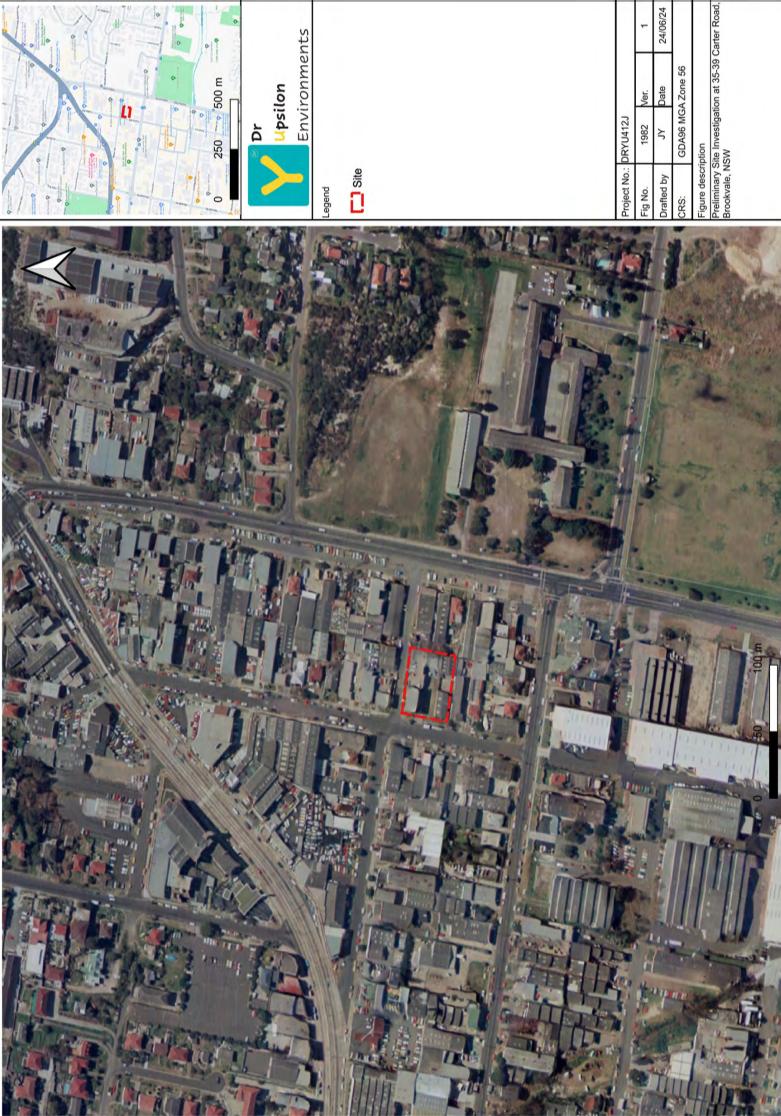

### 2.1 Site Location and Identification

General Site details are included below in Table 1, Figure 1 and Appendix 1 – Representative Photographs.

Table 1 Site Details

| Item                         | Description                                                                                                                                                                                                                                                                                                        |
|------------------------------|--------------------------------------------------------------------------------------------------------------------------------------------------------------------------------------------------------------------------------------------------------------------------------------------------------------------|
| Site Address:                | The Site is located at 35-39 Carter Road, Brookvale, NSW                                                                                                                                                                                                                                                           |
| Approximate Site Area:       | Around 2050 m <sup>2</sup>                                                                                                                                                                                                                                                                                         |
| Site Identification Details: | Lot 15/12, DP5767; Lot 1, DP 1278077                                                                                                                                                                                                                                                                               |
| LGA                          | Northern Beaches Council                                                                                                                                                                                                                                                                                           |
| Current Land Use:            | The Site is used as E4, General Industrial                                                                                                                                                                                                                                                                         |
| Future Land Use:             | The Site is going to be used as a E4, General industrial                                                                                                                                                                                                                                                           |
| Zoning                       | E4, General Industrial                                                                                                                                                                                                                                                                                             |
| Surrounding Land Uses:       | <ul> <li>Industrial properties along the northern, western and southern boundaries</li> <li>Northern Beaches Secondary College within 150 m in the east</li> <li>John Fisher Park, Denzil Joyce Oval, Frank Gray Oval within 300 m in the south-east</li> <li>Greendale Creek within 400 m in the south</li> </ul> |
| Site Co-ordinates:           | The centre at 340626.621(E), 6262892.232(N) (CRS GDA94, MGA Zone 56)                                                                                                                                                                                                                                               |

Figure 1 The site at 35-39 Carter Road, Brookvale, NSW

Site features identified during the site walkover are summarised below:

- The site was observed with car body repair and panel paining under good working conditions.
- The site was predominantly covered by hardstand surfaces.
- The site was observed with well-maintained brick structures and colorbond sheeting roof.
- 37 Carter Road, Brookvale had the Super 6 roof removed three years ago.
- The site is accessible from West Street and Carter Road.
- No vegetation stress was observed.
- No evidence of underground storage tank(s) was observed onsite.
- No above ground storage tank(s) was observed.