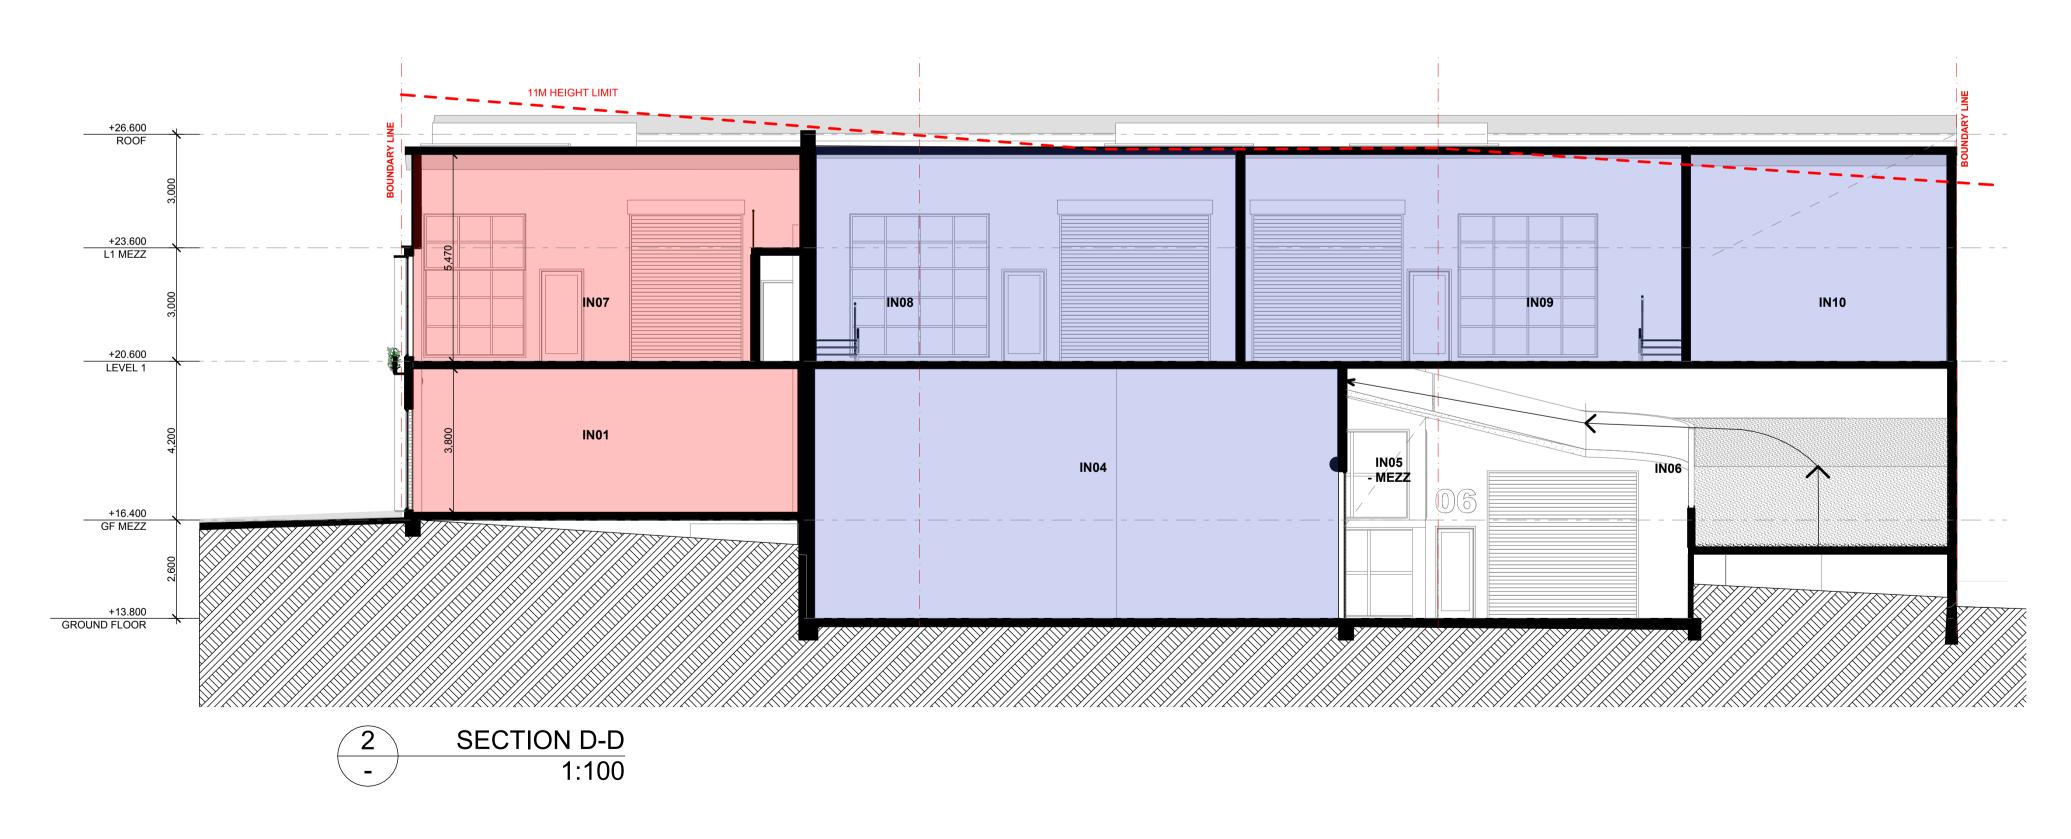

### 2.1 Site Location and Identification

General Site details are included below in Table 1, Figure 1 and Appendix 1 – Representative Photographs.

Table 1 Site Details

| Item                         | Description                                                                                                                                                                                                                                                                                                        |
|------------------------------|--------------------------------------------------------------------------------------------------------------------------------------------------------------------------------------------------------------------------------------------------------------------------------------------------------------------|
| Site Address:                | The Site is located at 35-39 Carter Road, Brookvale, NSW                                                                                                                                                                                                                                                           |
| Approximate Site Area:       | Around 2050 m <sup>2</sup>                                                                                                                                                                                                                                                                                         |
| Site Identification Details: | Lot 15/12, DP5767; Lot 1, DP 1278077                                                                                                                                                                                                                                                                               |
| LGA                          | Northern Beaches Council                                                                                                                                                                                                                                                                                           |
| Current Land Use:            | The Site is used as E4, General Industrial                                                                                                                                                                                                                                                                         |
| Future Land Use:             | The Site is going to be used as a E4, General industrial                                                                                                                                                                                                                                                           |
| Zoning                       | E4, General Industrial                                                                                                                                                                                                                                                                                             |
| Surrounding Land Uses:       | <ul> <li>Industrial properties along the northern, western and southern boundaries</li> <li>Northern Beaches Secondary College within 150 m in the east</li> <li>John Fisher Park, Denzil Joyce Oval, Frank Gray Oval within 300 m in the south-east</li> <li>Greendale Creek within 400 m in the south</li> </ul> |
| Site Co-ordinates:           | The centre at 340626.621(E), 6262892.232(N) (CRS GDA94, MGA Zone 56)                                                                                                                                                                                                                                               |

### 2.2 Site Inspection and Features

From the Site layout shown in Figure 1 and Appendix 1 – Representative Photographs, site features identified during the Site walkover are summarised below:

Email: Jeffrey.yu@DrUpsilonGroup.com PO Box 289, Kingsford, NSW Web: www.DrUpsilonGroup.com.au

Figure 1 The site at 35-39 Carter Road, Brookvale, NSW

Site features identified during the site walkover are summarised below:

- The site was observed with car body repair and panel paining under good working conditions.
- The site was predominantly covered by hardstand surfaces.
- The site was observed with well-maintained brick structures and colorbond sheeting roof.
- 37 Carter Road, Brookvale had the Super 6 roof removed three years ago.
- The site is accessible from West Street and Carter Road.
- No vegetation stress was observed.
- No evidence of underground storage tank(s) was observed onsite.
- No above ground storage tank(s) was observed.