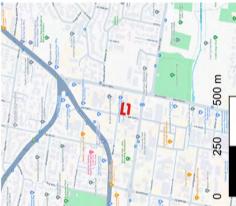

### 2.1 Site Location and Identification

General Site details are included below in Table 1, Figure 1 and Appendix 1 – Representative Photographs.

Table 1 Site Details

| Item                         | Description                                                                                                                                                                                                                                                                                                        |
|------------------------------|--------------------------------------------------------------------------------------------------------------------------------------------------------------------------------------------------------------------------------------------------------------------------------------------------------------------|
| Site Address:                | The Site is located at 35-39 Carter Road, Brookvale, NSW                                                                                                                                                                                                                                                           |
| Approximate Site Area:       | Around 2050 m <sup>2</sup>                                                                                                                                                                                                                                                                                         |
| Site Identification Details: | Lot 15/12, DP5767; Lot 1, DP 1278077                                                                                                                                                                                                                                                                               |
| LGA                          | Northern Beaches Council                                                                                                                                                                                                                                                                                           |
| Current Land Use:            | The Site is used as E4, General Industrial                                                                                                                                                                                                                                                                         |
| Future Land Use:             | The Site is going to be used as a E4, General industrial                                                                                                                                                                                                                                                           |
| Zoning                       | E4, General Industrial                                                                                                                                                                                                                                                                                             |
| Surrounding Land Uses:       | <ul> <li>Industrial properties along the northern, western and southern boundaries</li> <li>Northern Beaches Secondary College within 150 m in the east</li> <li>John Fisher Park, Denzil Joyce Oval, Frank Gray Oval within 300 m in the south-east</li> <li>Greendale Creek within 400 m in the south</li> </ul> |
| Site Co-ordinates:           | The centre at 340626.621(E), 6262892.232(N) (CRS GDA94, MGA Zone 56)                                                                                                                                                                                                                                               |

### 2.2 Site Inspection and Features

From the Site layout shown in Figure 1 and Appendix 1 – Representative Photographs, site features identified during the Site walkover are summarised below:

Email: Jeffrey.yu@DrUpsilonGroup.com PO Box 289, Kingsford, NSW Web: www.DrUpsilonGroup.com.au

Figure 1 The site at 35-39 Carter Road, Brookvale, NSW

Site features identified during the site walkover are summarised below:

- The site was observed with car body repair and panel paining under good working conditions.
- The site was predominantly covered by hardstand surfaces.
- The site was observed with well-maintained brick structures and colorbond sheeting roof.
- 37 Carter Road, Brookvale had the Super 6 roof removed three years ago.
- The site is accessible from West Street and Carter Road.
- No vegetation stress was observed.
- No evidence of underground storage tank(s) was observed onsite.
- No above ground storage tank(s) was observed.