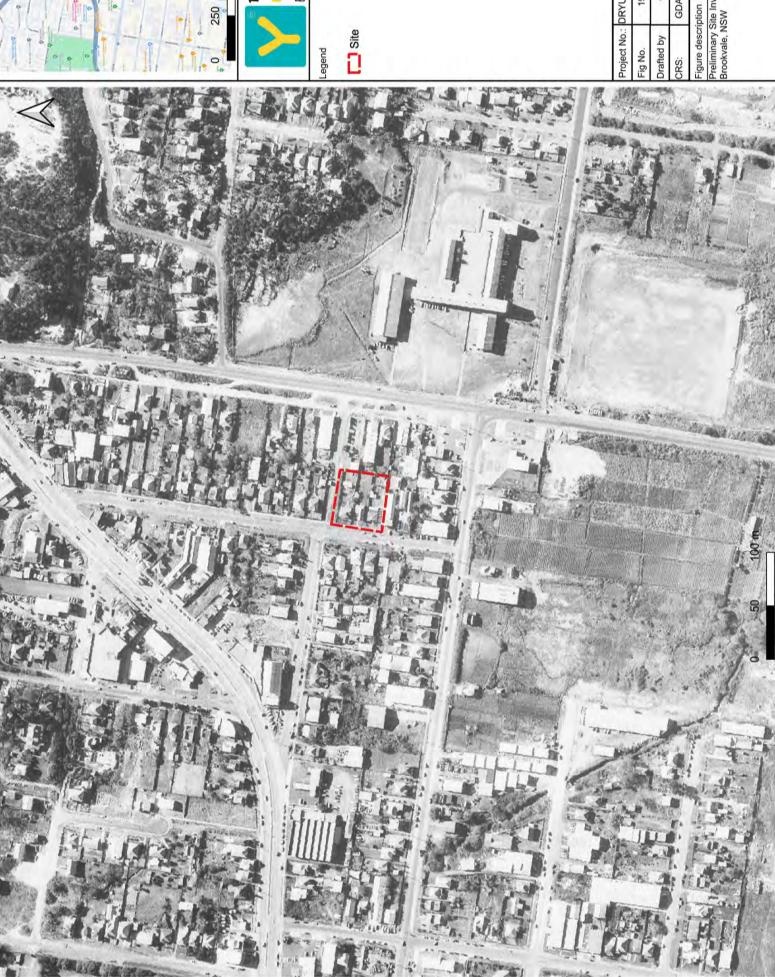

### 2.1 Site Location and Identification

General Site details are included below in Table 1, Figure 1 and Appendix 1 – Representative Photographs.

Table 1 Site Details

| Item                         | Description                                                                                                                                                                                                                                                                                                        |
|------------------------------|--------------------------------------------------------------------------------------------------------------------------------------------------------------------------------------------------------------------------------------------------------------------------------------------------------------------|
| Site Address:                | The Site is located at 35-39 Carter Road, Brookvale, NSW                                                                                                                                                                                                                                                           |
| Approximate Site Area:       | Around 2050 m <sup>2</sup>                                                                                                                                                                                                                                                                                         |
| Site Identification Details: | Lot 15/12, DP5767; Lot 1, DP 1278077                                                                                                                                                                                                                                                                               |
| LGA                          | Northern Beaches Council                                                                                                                                                                                                                                                                                           |
| Current Land Use:            | The Site is used as E4, General Industrial                                                                                                                                                                                                                                                                         |
| Future Land Use:             | The Site is going to be used as a E4, General industrial                                                                                                                                                                                                                                                           |
| Zoning                       | E4, General Industrial                                                                                                                                                                                                                                                                                             |
| Surrounding Land Uses:       | <ul> <li>Industrial properties along the northern, western and southern boundaries</li> <li>Northern Beaches Secondary College within 150 m in the east</li> <li>John Fisher Park, Denzil Joyce Oval, Frank Gray Oval within 300 m in the south-east</li> <li>Greendale Creek within 400 m in the south</li> </ul> |
| Site Co-ordinates:           | The centre at 340626.621(E), 6262892.232(N) (CRS GDA94, MGA Zone 56)                                                                                                                                                                                                                                               |

### 2.2 Site Inspection and Features

From the Site layout shown in Figure 1 and Appendix 1 – Representative Photographs, site features identified during the Site walkover are summarised below:

Email: Jeffrey.yu@DrUpsilonGroup.com PO Box 289, Kingsford, NSW Web: www.DrUpsilonGroup.com.au

Figure 1 The site at 35-39 Carter Road, Brookvale, NSW

Site features identified during the site walkover are summarised below:

- The site was observed with car body repair and panel paining under good working conditions.
- The site was predominantly covered by hardstand surfaces.
- The site was observed with well-maintained brick structures and colorbond sheeting roof.
- 37 Carter Road, Brookvale had the Super 6 roof removed three years ago.
- The site is accessible from West Street and Carter Road.
- No vegetation stress was observed.
- No evidence of underground storage tank(s) was observed onsite.
- No above ground storage tank(s) was observed.