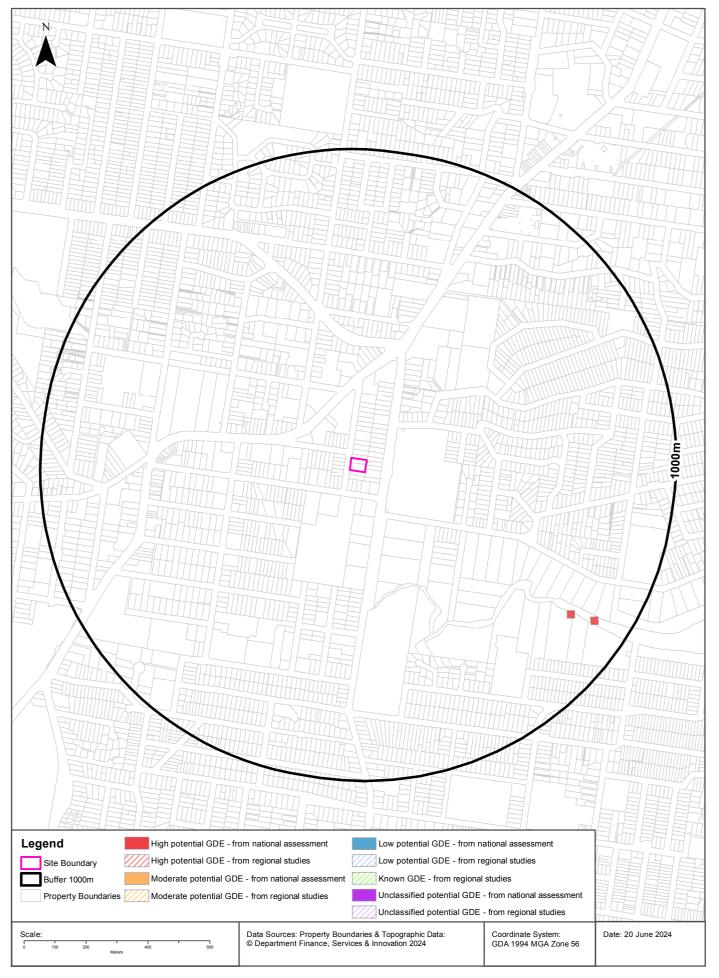

### 2.5 Regional Hydrogeology and Local Groundwater Usage

Groundwater beneath the Site is anticipated to be present in a porous, extensive aquifers of low to moderate productivity. Groundwater could flow southern direction towards the creek.

Fourteen groundwater bores were registered within the within 1000 m date buffer of the site (<a href="https://realtimedata.waternsw.com.au/water.stm">https://realtimedata.waternsw.com.au/water.stm</a>), as shown in Figure 2. Twenty-two wells were identified within 2000 m data buffer. Groundwater could be used for monitoring and water supply purposes. The groundwater contamination is unknown as no information could be obtained regarding off-site migration from close proximity (if exist or located at the upgradient of the site to impact the site).

Figure 2 Groundwater bores within 1000-m data buffer around the site

Email: Jeffrey.yu@DrUpsilonGroup.com PO Box 289, Kingsford, NSW Web: www.DrUpsilonGroup.com.au