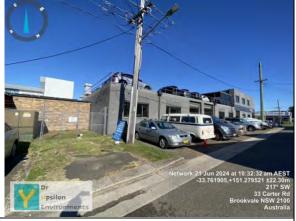

### 2.1 Site Location and Identification

General Site details are included below in Table 1, Figure 1 and Appendix 1 – Representative Photographs.

Table 1 Site Details

| Item                         | Description                                                                                                                                                                                                                                                                                                        |
|------------------------------|--------------------------------------------------------------------------------------------------------------------------------------------------------------------------------------------------------------------------------------------------------------------------------------------------------------------|
| Site Address:                | The Site is located at 35-39 Carter Road, Brookvale, NSW                                                                                                                                                                                                                                                           |
| Approximate Site Area:       | Around 2050 m <sup>2</sup>                                                                                                                                                                                                                                                                                         |
| Site Identification Details: | Lot 15/12, DP5767; Lot 1, DP 1278077                                                                                                                                                                                                                                                                               |
| LGA                          | Northern Beaches Council                                                                                                                                                                                                                                                                                           |
| Current Land Use:            | The Site is used as E4, General Industrial                                                                                                                                                                                                                                                                         |
| Future Land Use:             | The Site is going to be used as a E4, General industrial                                                                                                                                                                                                                                                           |
| Zoning                       | E4, General Industrial                                                                                                                                                                                                                                                                                             |
| Surrounding Land Uses:       | <ul> <li>Industrial properties along the northern, western and southern boundaries</li> <li>Northern Beaches Secondary College within 150 m in the east</li> <li>John Fisher Park, Denzil Joyce Oval, Frank Gray Oval within 300 m in the south-east</li> <li>Greendale Creek within 400 m in the south</li> </ul> |
| Site Co-ordinates:           | The centre at 340626.621(E), 6262892.232(N) (CRS GDA94, MGA Zone 56)                                                                                                                                                                                                                                               |

### 2.2 Site Inspection and Features

From the Site layout shown in Figure 1 and Appendix 1 – Representative Photographs, site features identified during the Site walkover are summarised below:

Email: Jeffrey.yu@DrUpsilonGroup.com PO Box 289, Kingsford, NSW Web: www.DrUpsilonGroup.com.au

Figure 1 The site at 35-39 Carter Road, Brookvale, NSW

Site features identified during the site walkover are summarised below:

- The site was observed with car body repair and panel paining under good working conditions.
- The site was predominantly covered by hardstand surfaces.
- The site was observed with well-maintained brick structures and colorbond sheeting roof.
- 37 Carter Road, Brookvale had the Super 6 roof removed three years ago.
- The site is accessible from West Street and Carter Road.
- No vegetation stress was observed.
- No evidence of underground storage tank(s) was observed onsite.
- No above ground storage tank(s) was observed.