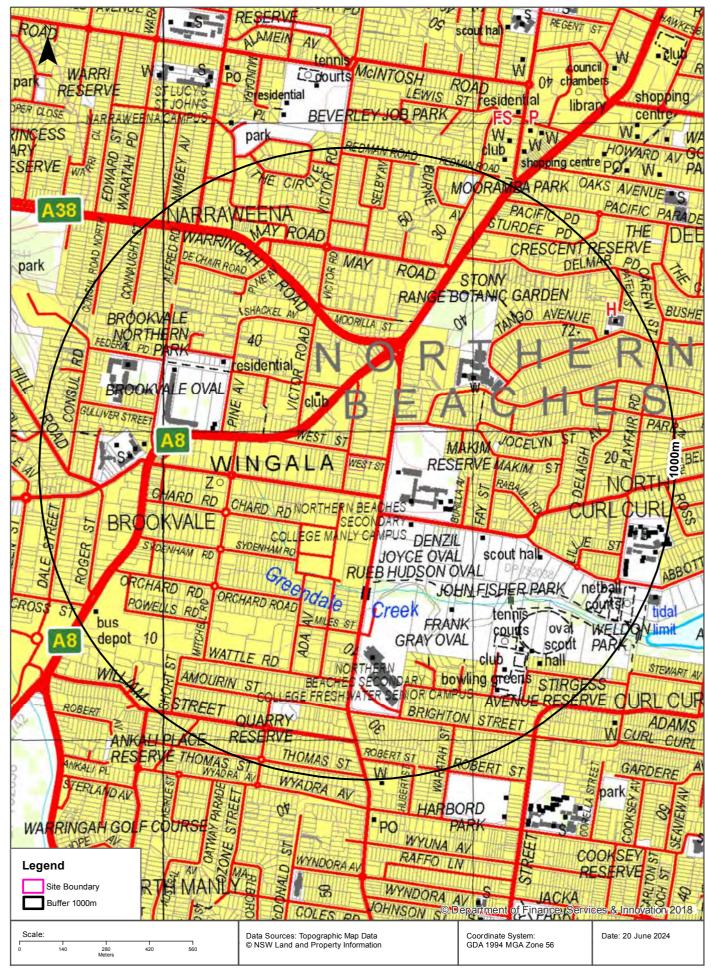

Fourteen groundwater bores were registered within the within 1000 m date buffer of the site (<a href="https://realtimedata.waternsw.com.au/water.stm">https://realtimedata.waternsw.com.au/water.stm</a>), as shown in Figure 2. Twenty-two wells were identified within 2000 m data buffer. Groundwater could be used for monitoring and water supply purposes. The groundwater contamination is unknown as no information could be obtained regarding off-site migration from close proximity (if exist or located at the upgradient of the site to impact the site).

Figure 2 Groundwater bores within 1000-m data buffer around the site

Email: Jeffrey.yu@DrUpsilonGroup.com PO Box 289, Kingsford, NSW Web: www.DrUpsilonGroup.com.au