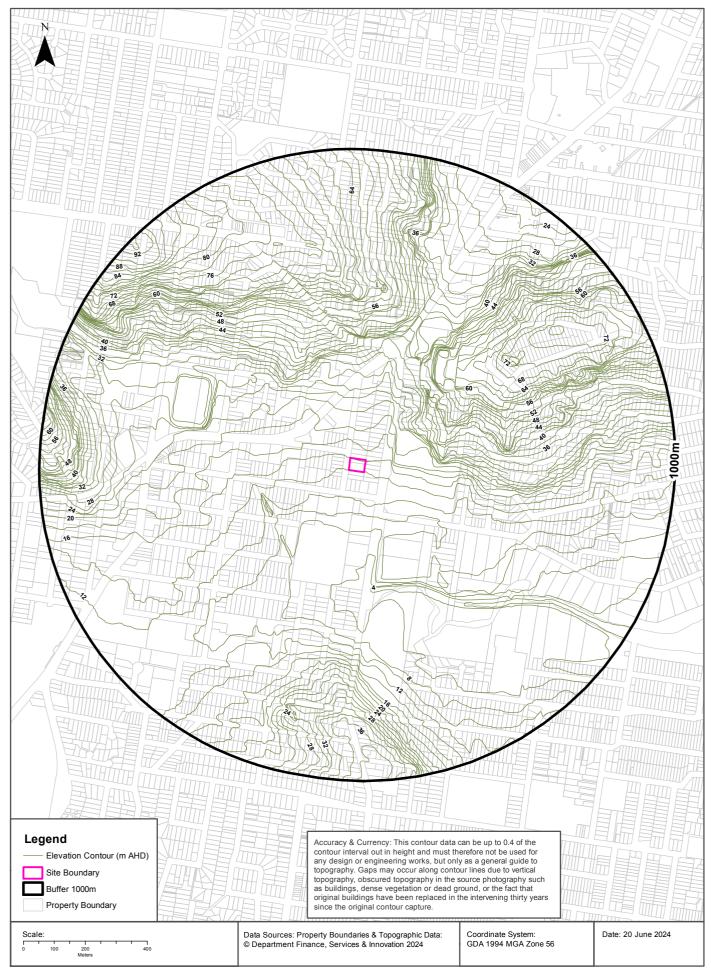

### 2.3 Site Topography

Reference to the Sixmap topographic maps 1:25000 indicates that the. The site slightly slopes from the northern section at around 16 mAHD to 14 m AHD in the southwest.

It is expected that Site surface waters would become surface runoff and flow towards the Carter Road drainage.