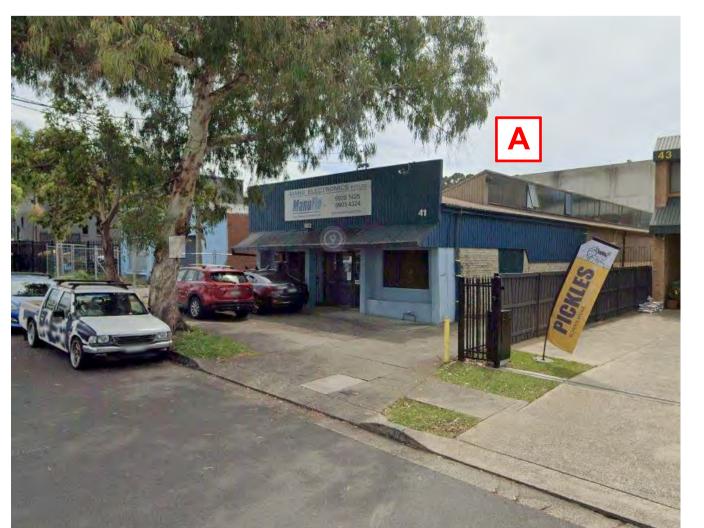

### 2.1 Site Location and Identification

General Site details are included below in Table 1, Figure 1 and Appendix 1 – Representative Photographs.

Table 1 Site Details

| Item                         | Description                                                                                                                                                                                                                                                                                                        |
|------------------------------|--------------------------------------------------------------------------------------------------------------------------------------------------------------------------------------------------------------------------------------------------------------------------------------------------------------------|
| Site Address:                | The Site is located at 35-39 Carter Road, Brookvale, NSW                                                                                                                                                                                                                                                           |
| Approximate Site Area:       | Around 2050 m <sup>2</sup>                                                                                                                                                                                                                                                                                         |
| Site Identification Details: | Lot 15/12, DP5767; Lot 1, DP 1278077                                                                                                                                                                                                                                                                               |
| LGA                          | Northern Beaches Council                                                                                                                                                                                                                                                                                           |
| Current Land Use:            | The Site is used as E4, General Industrial                                                                                                                                                                                                                                                                         |
| Future Land Use:             | The Site is going to be used as a E4, General industrial                                                                                                                                                                                                                                                           |
| Zoning                       | E4, General Industrial                                                                                                                                                                                                                                                                                             |
| Surrounding Land Uses:       | <ul> <li>Industrial properties along the northern, western and southern boundaries</li> <li>Northern Beaches Secondary College within 150 m in the east</li> <li>John Fisher Park, Denzil Joyce Oval, Frank Gray Oval within 300 m in the south-east</li> <li>Greendale Creek within 400 m in the south</li> </ul> |
| Site Co-ordinates:           | The centre at 340626.621(E), 6262892.232(N) (CRS GDA94, MGA Zone 56)                                                                                                                                                                                                                                               |

### 2.2 Site Inspection and Features

From the Site layout shown in Figure 1 and Appendix 1 – Representative Photographs, site features identified during the Site walkover are summarised below:

Email: Jeffrey.yu@DrUpsilonGroup.com PO Box 289, Kingsford, NSW Web: www.DrUpsilonGroup.com.au

Figure 1 The site at 35-39 Carter Road, Brookvale, NSW

Site features identified during the site walkover are summarised below:

- The site was observed with car body repair and panel paining under good working conditions.
- The site was predominantly covered by hardstand surfaces.
- The site was observed with well-maintained brick structures and colorbond sheeting roof.
- 37 Carter Road, Brookvale had the Super 6 roof removed three years ago.
- The site is accessible from West Street and Carter Road.
- No vegetation stress was observed.
- No evidence of underground storage tank(s) was observed onsite.
- No above ground storage tank(s) was observed.