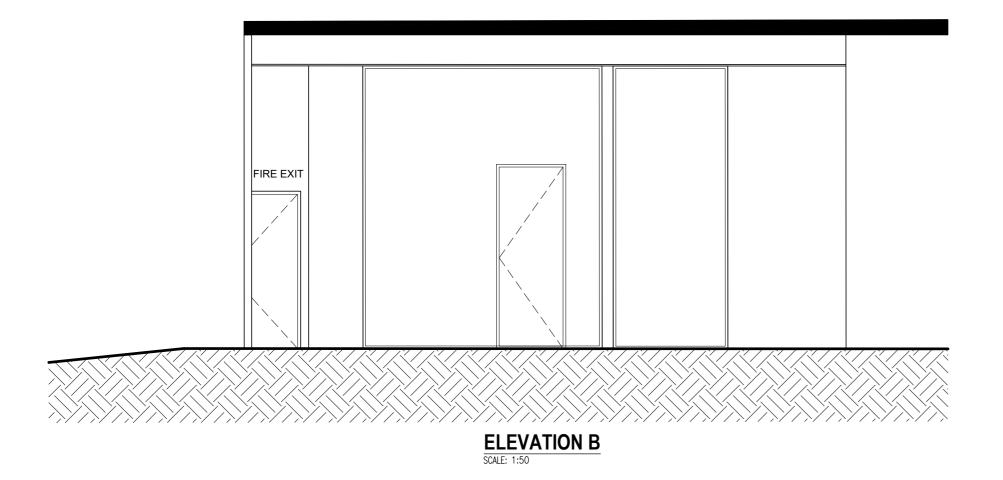

## Orange Theory Warringah Mall

Shop 1233/34 Warringah Mall, Brookvale, NSW CLIENT:

Orange Theory Warringah Mall Shop1233/34, Old Pittwater Rd, Brookvale NSW 2100 SHEET TITLE:

**Entry Elevation** 

SCALE: 1:50 @ A3 SHEET SIZE: DWG NO: REVISIO