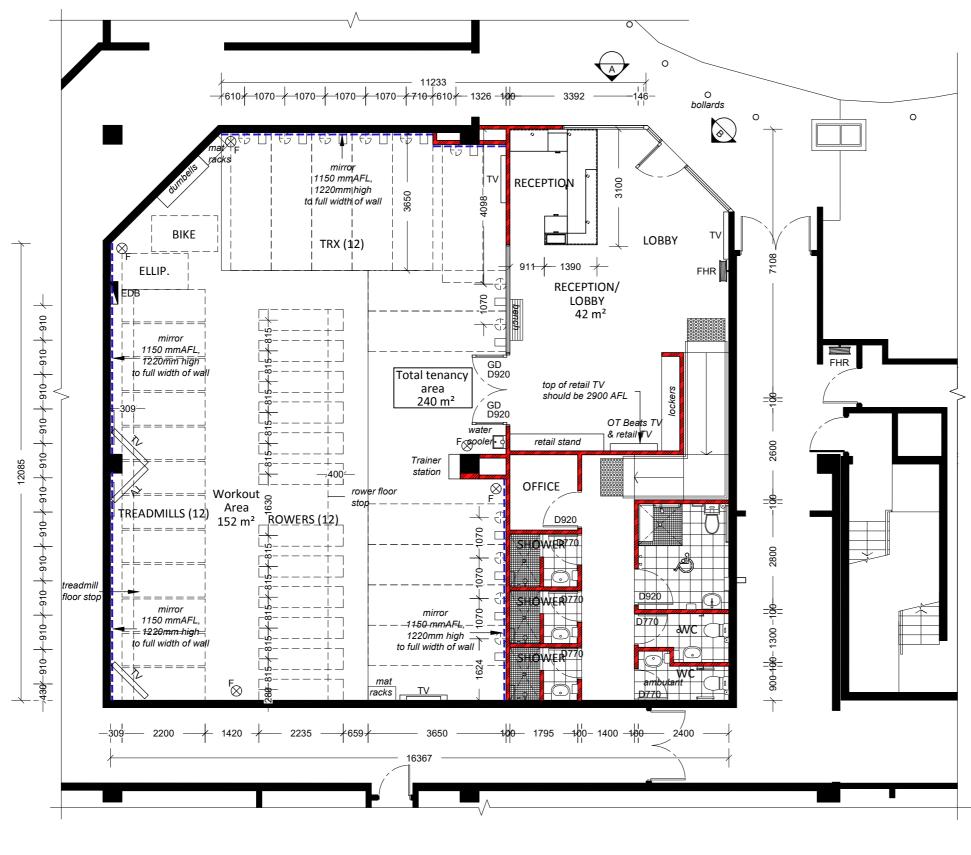

PROPOSED FLOOR PLAN

| LEGEND:       |                                                                                                                                                 |
|---------------|-------------------------------------------------------------------------------------------------------------------------------------------------|
|               | existing wall to remain                                                                                                                         |
| <u>//////</u> | new 13mm plasterboard wall                                                                                                                      |
| GL<br>GD      | glazed wall<br>glazed door                                                                                                                      |
| D920          | denotes width of doorleaf                                                                                                                       |
|               | fire hose reel                                                                                                                                  |
| EDB           | electrical distribution board                                                                                                                   |
| EXIT          | illuminated exit sign to comply with AS2293.1                                                                                                   |
|               | Standard TV set                                                                                                                                 |
| F⊗            | wall mounted fan. Fan controlled by press<br>release type tmer switch located below fan                                                         |
|               |                                                                                                                                                 |
| <b>1</b>      | northern<br>beaches                                                                                                                             |
| (C)           | council                                                                                                                                         |
|               |                                                                                                                                                 |
|               | THIS PLAN IS TO BE READ IN<br>CONJUNCTION WITH                                                                                                  |
| TH            | E CONDITIONS OF DEVELOPMENT                                                                                                                     |
|               | CONSENT                                                                                                                                         |
|               |                                                                                                                                                 |
|               | DA2019/0669                                                                                                                                     |
|               | DA2019/0669                                                                                                                                     |
| L             | DA2019/0669                                                                                                                                     |
| L             | DA2019/0669                                                                                                                                     |
| A             | 25.06.2019 DA Issue to Council                                                                                                                  |
| A             | 25.06.2019 DA Issue to Council<br>DATE DESCRIPTION                                                                                              |
|               | 25.06.2019 DA Issue to Council<br>DATE DESCRIPTION                                                                                              |
|               | 25.06.2019 DA Issue to Council<br>DATE DESCRIPTION                                                                                              |
|               | 25.06.2019 DA Issue to Council<br>DATE DESCRIPTION                                                                                              |
|               | 25.06.2019 DA Issue to Council<br>DATE DESCRIPTION                                                                                              |
| ISSUE         | 25.06.2019 DA Issue to Council<br>DATE DESCRIPTION                                                                                              |
| ISSUE         | 25.06.2019 DA Issue to Council<br>DATE DESCRIPTION                                                                                              |
| ISSUE         | 25.06.2019 DA Issue to Council<br>DATE DESCRIPTION                                                                                              |
| ISSUE         | <text><text><text><text><text><text></text></text></text></text></text></text>                                                                  |
| ISSUE         | <text><text><text><text><text><text><text><text></text></text></text></text></text></text></text></text>                                        |
| ISSUE         | <text><text><text><text><text><text><text><text></text></text></text></text></text></text></text></text>                                        |
| ISSUE         | <text><text><text><text><text><text><text><text><text></text></text></text></text></text></text></text></text></text>                           |
| ISSUE         | <text><text><text><text><text><text><text><text><text><text></text></text></text></text></text></text></text></text></text></text>              |
| ISSUE         | <text><text><text><text><text><text><text><text><text></text></text></text></text></text></text></text></text></text>                           |
| ISSUE         | <text><text><text><text><text><text><text><text><text><text></text></text></text></text></text></text></text></text></text></text>              |
| ISSUE         | <text><text><text><text><text><text><text><text><text><text><text></text></text></text></text></text></text></text></text></text></text></text> |