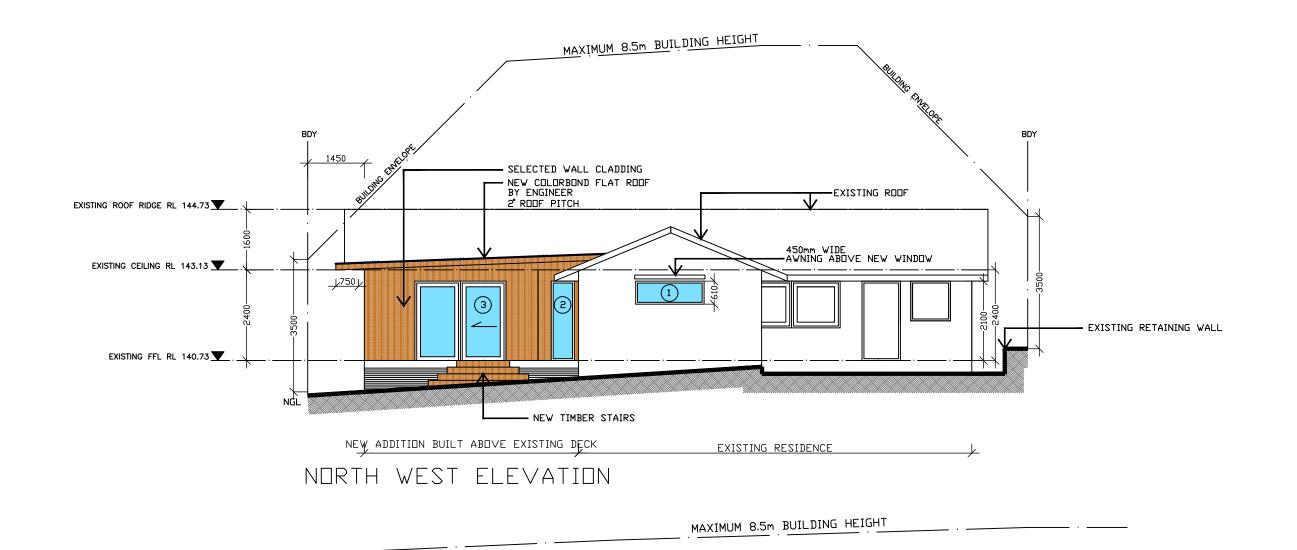

Date: March 2016

Job No.: 510/16

Dwg No. DA 3

AT No.8 BILAMBIE AVENUE,

**BILGOLA PLATEAU** 

**ELEVATIONS** 

Title:

174 Garden St, North Narrabeen, NSW, 2' PO Box 687, Dee Why, NSW, 2099 Mob. 0414 717 541 Email. jjdraft@tpg.com.au

All dimensions are to be checked on site prior to starting work These drawings are to be read in conjunction with all other consultant's drawings and specifications All workmanship & materials shall be in accordance with the requiremen of current editions including amendments of the relevant SAA Codes of Practice, the Building Code of Australia and ..... New materials are to be used throughout unless otherwise noted Concrete footings, slab, structural beams or any other structural member are to be designed by a practicing engineer.

**ELEVATIONS**