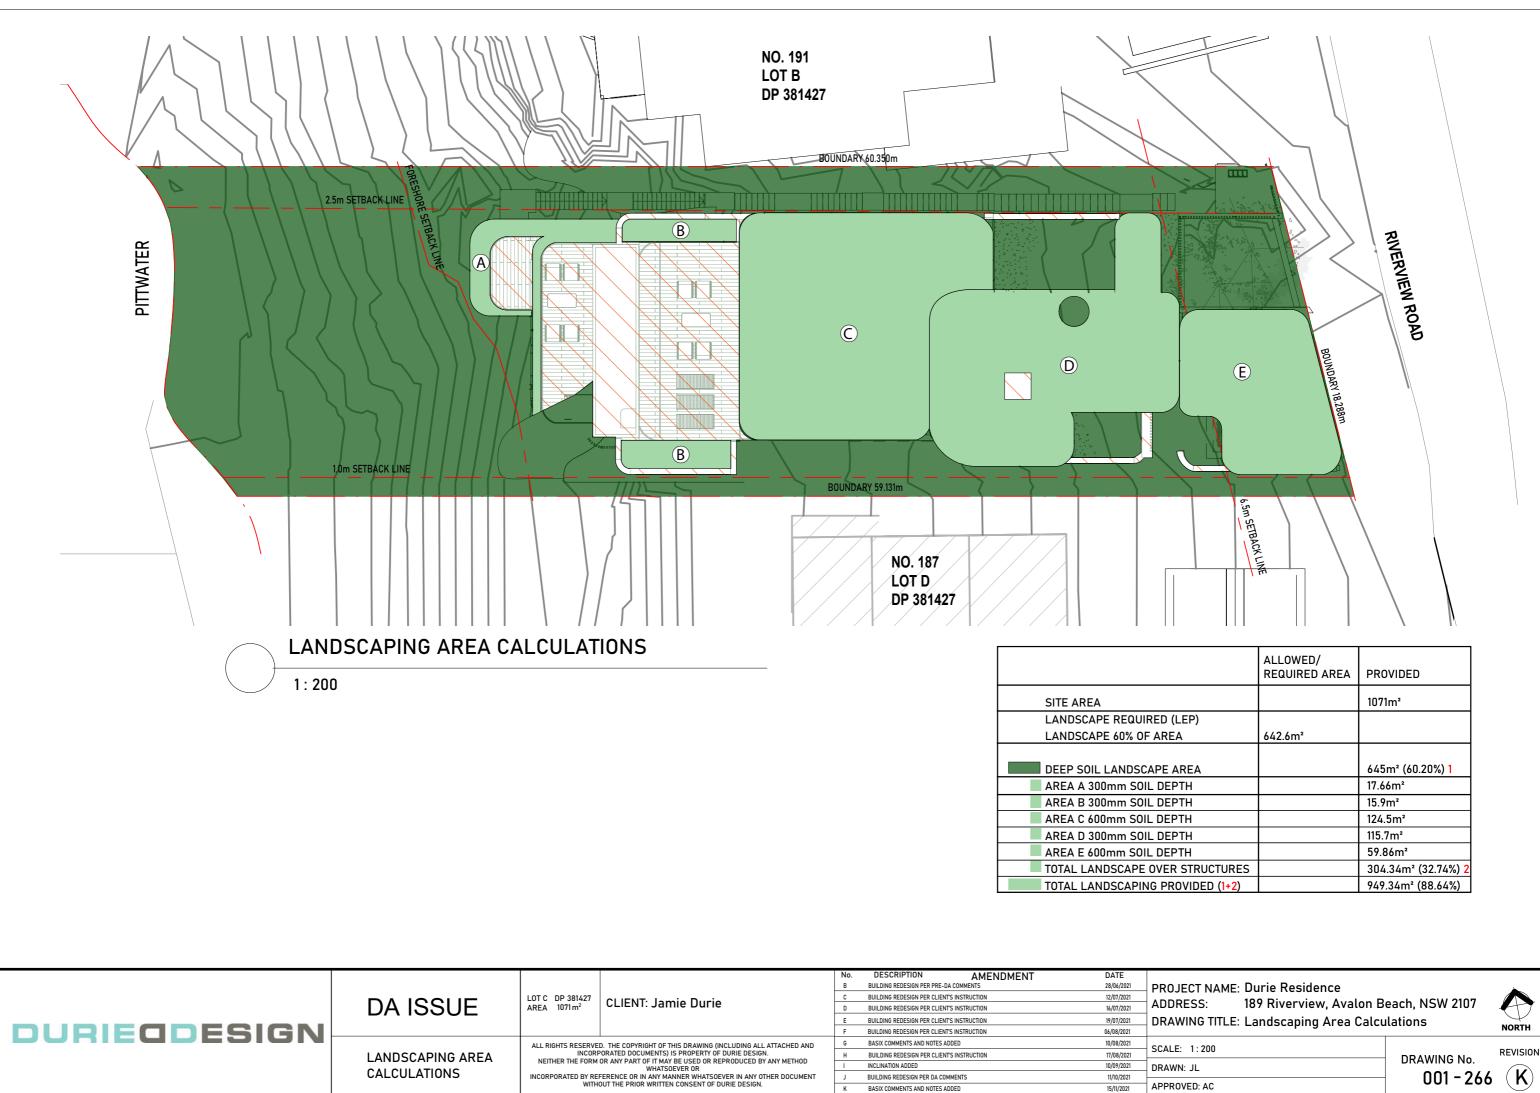

#### DRAWING LIST

| DRAWING<br>NO.      | DRAWING NAME                                          | CURRENT<br>REVISION | DRAWING<br>SCALE |
|---------------------|-------------------------------------------------------|---------------------|------------------|
| NOTIFICATION        | PLAN                                                  |                     |                  |
| 050                 | NOTIFICATION PLAN                                     | К                   |                  |
| 050                 |                                                       | ĸ                   |                  |
| SITE PLANS          |                                                       |                     |                  |
| 100                 | LOCALITY PLAN                                         | К                   |                  |
| 100                 | SITE PLAN                                             | <u>к</u>            | 1:200            |
| 102                 | SITE ANALYSIS                                         | ĸ                   | 1.200            |
| EXISTING &          | DEMOLITION PLANS                                      |                     |                  |
| 120                 | EXISTING LAND SURVEYOR'S DRAWING                      | К                   | 1:200            |
| 120                 | EXISTING & DEMOLITION PLAN                            | K                   | 1:200            |
|                     |                                                       |                     |                  |
| FLOOR PLANS         |                                                       |                     |                  |
| 200                 | FLOOR PLAN : GROUND LEVEL                             | K                   | 1:200            |
| 201                 | FLOOR PLAN : LEVEL -1                                 | К                   | 1:200            |
| 202                 | FLOOR PLAN : LEVEL -2                                 | К                   | 1:200            |
| 203                 | FLOOR PLAN : LEVEL -3                                 | ĸ                   | 1:200            |
| 204                 | FLOOR PLAN : LEVEL -4                                 | K                   | 1:200            |
| 204                 | FLOOR PLAN : LEVEL -4                                 | K                   | 1:200            |
| 206                 | FLOOR PLAN : ROOF                                     | K                   | 1:200            |
|                     |                                                       |                     |                  |
| AREA DETAILS<br>210 | FLOOR PLAN : LEVEL -2 POOL DETAIL                     | К                   | 1:100            |
|                     |                                                       |                     | 1.100            |
| 211 212             | POOL DETAIL SECTION AND ELEVATIONS<br>DRIVEWAY DETAIL | <u>к</u>            |                  |
|                     |                                                       |                     |                  |
| DIAGRAMS ANI        |                                                       |                     | 1.000            |
| 240                 |                                                       | K                   | 1:200            |
| 241                 | GROSS AREA BREAKDOWN                                  | K                   |                  |
| 250                 | PLANNING CONTROLS -10 M MAXIMUM<br>BUILDING HEIGHT    | к                   |                  |
| 251                 | PLANNING CONTROLS -8.5M MAXIMUM<br>BUILDING HEIGHT    | к                   |                  |
| 252                 | SHADOW DIAGRAMS @ 9AM                                 | K                   | 1:500            |
| 253                 | SHADOW DIAGRAMS 3D @ 9AM                              | K                   |                  |
| 254                 | SHADOW DIAGRAMS @ 10AM                                | K                   | 1:500            |
| 254                 | SHADOW DIAGRAMS @ IDAM<br>SHADOW DIAGRAMS 3D @ 10AM   |                     | 1.300            |
|                     |                                                       | K                   | 1.500            |
| 256                 | SHADOW DIAGRAMS @ 11AM                                | K                   | 1:500            |
| 257                 | SHADOW DIAGRAMS 3D @ 11AM                             | K                   | 1 500            |
| 258                 | SHADOW DIAGRAMS @ 12PM                                | K                   | 1:500            |
| 259<br>260          | SHADOW DIAGRAMS 3D @ 12PM                             | K<br>K              | 1.500            |
| 260                 | SHADOW DIAGRAMS @ 1PM<br>SHADOW DIAGRAMS 3D @ 1PM     | K K                 | 1:500            |
| 262                 | SHADOW DIAGRAMS 3D @ IPM<br>SHADOW DIAGRAMS @ 2PM     | K                   | 1:500            |
| 263                 | SHADOW DIAGRAMS 3D @ 2PM                              | K                   |                  |
| 264                 | SHADOW DIAGRAMS @ 3PM                                 | К                   | 1:500            |
| 265                 | SHADOW DIAGRAM 3D @3PM                                | ĸ                   |                  |
| 266                 | LANDSCAPING AREA CALCULATIONS                         | K                   | 1:200            |
| 267                 | TREE PROTECTION ZONE DIAGRAM                          | к                   | 1:150            |
| 268                 | EXCAVATION DIAGRAMS                                   | K                   |                  |
| 269                 | FINANCIAL USABILITY OF SITE                           | K                   | 1:200            |
| 270                 | 3D BUILDING ENVELOPE DIAGRAMS                         | K                   |                  |
| 271                 | HABITAT LOSS DIAGRAM                                  | К                   | 1 :200           |
| ELEVATIONS          |                                                       |                     |                  |
| 300                 | NORTH ELEVATION                                       | K                   | 1:200            |
| 301                 | SOUTH ELEVATION                                       | К                   | 1:200            |
| 302                 | WEST ELEVATION                                        | к                   | 1:200            |
| 303                 | EAST ELEVATION                                        | К                   | 1:50             |
| SECTIONS            |                                                       |                     |                  |
| 310                 | SECTION A-A                                           | K                   | 1:200            |
| 311                 | SECTION B-B                                           | K                   | 1:200            |
|                     |                                                       |                     |                  |
| RENDERS             |                                                       |                     |                  |
| RENDERS<br>320      | EXTERNAL RENDER 1                                     | K<br>K              |                  |