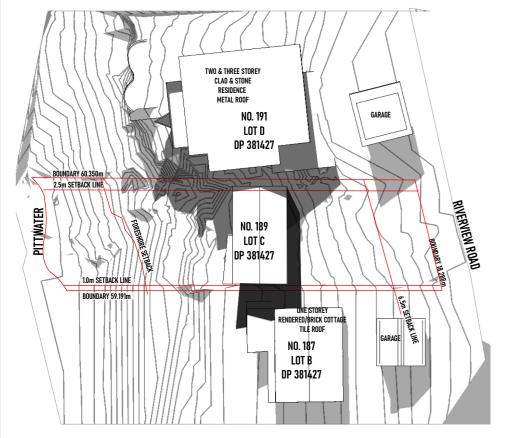

### SITE PLAN NOT TO SCALE

REVISION  $(\mathbf{K})$ 

| DURIEODESIGN | DA ISSUE      | LOT C DP 381427<br>AREA 1071 m <sup>2</sup>        | CLIENT: Jamie Durie                                                          | No.<br>B<br>C<br>D<br>E  | DESCRIPTION AMENDMENT BUILDING REDESIGN PER PRE-DA COMMENTS BUILDING REDESIGN PER CLIENTS INSTRUCTION | DATE<br>28/06/2021<br>12/07/2021<br>16/07/2021<br>19/07/2021<br>06/08/2021 | PRO.<br>ADDI<br>DRAV |
|--------------|---------------|----------------------------------------------------|------------------------------------------------------------------------------|--------------------------|-------------------------------------------------------------------------------------------------------------------------------------------------------------------------------------------------------------------------------------|----------------------------------------------------------------------------|----------------------|
|              | SITE ANALYSIS | WHATSOEVER OR I INCLINATION ADDED                  | BASIX COMMENTS AND NOTES ADDED<br>Building Redesign per client's instruction | 10/08/2021<br>17/08/2021 | SCALE                                                                                                                                                                                                                               |                                                                            |                      |
|              |               |                                                    | INCLINATION ADDED<br>BUILDING REDESIGN PER DA COMMENTS                       | 10/09/2021               | DRAW                                                                                                                                                                                                                                |                                                                            |                      |
|              |               | WITHOUT THE PRIOR WRITTEN CONSENT OF DURIE DESIGN. |                                                                              | К                        | BASIX COMMENTS AND NOTES ADDED                                                                                                                                                                                                      | 15/11/2021                                                                 |                      |

No.176 No.174 No.168 JECT NAME: Durie Residence NORTH 189 Riverview, Avalon Beach, NSW 2107 RESS: WING TITLE: Site Analysis REVISION DRAWING No.

WN: JL ROVED: AC

001 - 102

 $(\mathbf{K})$ 

| IN: JL   | DRAW |
|----------|------|
| OVED: AC | 0    |
|          |      |