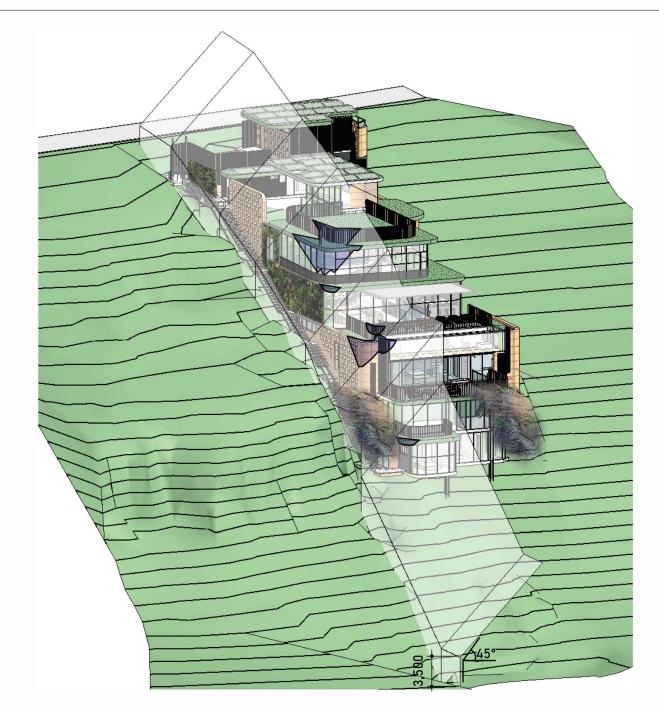

# 189 Riverview, Avalon Beach, NSW 2107 19/07/2021 DRAWING TITLE: Planning Controls 10m Height Plane

|              | <b>J</b>    |
|--------------|-------------|
| SCALE:       | REVISION    |
| DRAWN: JL    |             |
| APPROVED: AC | 001-250 (K) |
|              |             |

### PROJECT NAME: Durie Residence 189 Riverview, Avalon Beach, NSW 2107 DRAWING TITLE: Planning Controls 8.5m Height Plane

| :     |  |
|-------|--|
| N: JL |  |
|       |  |

15/11/2021

| DRAWING No. |
|-------------|
| DIAWING NO. |
| 001 - 25    |