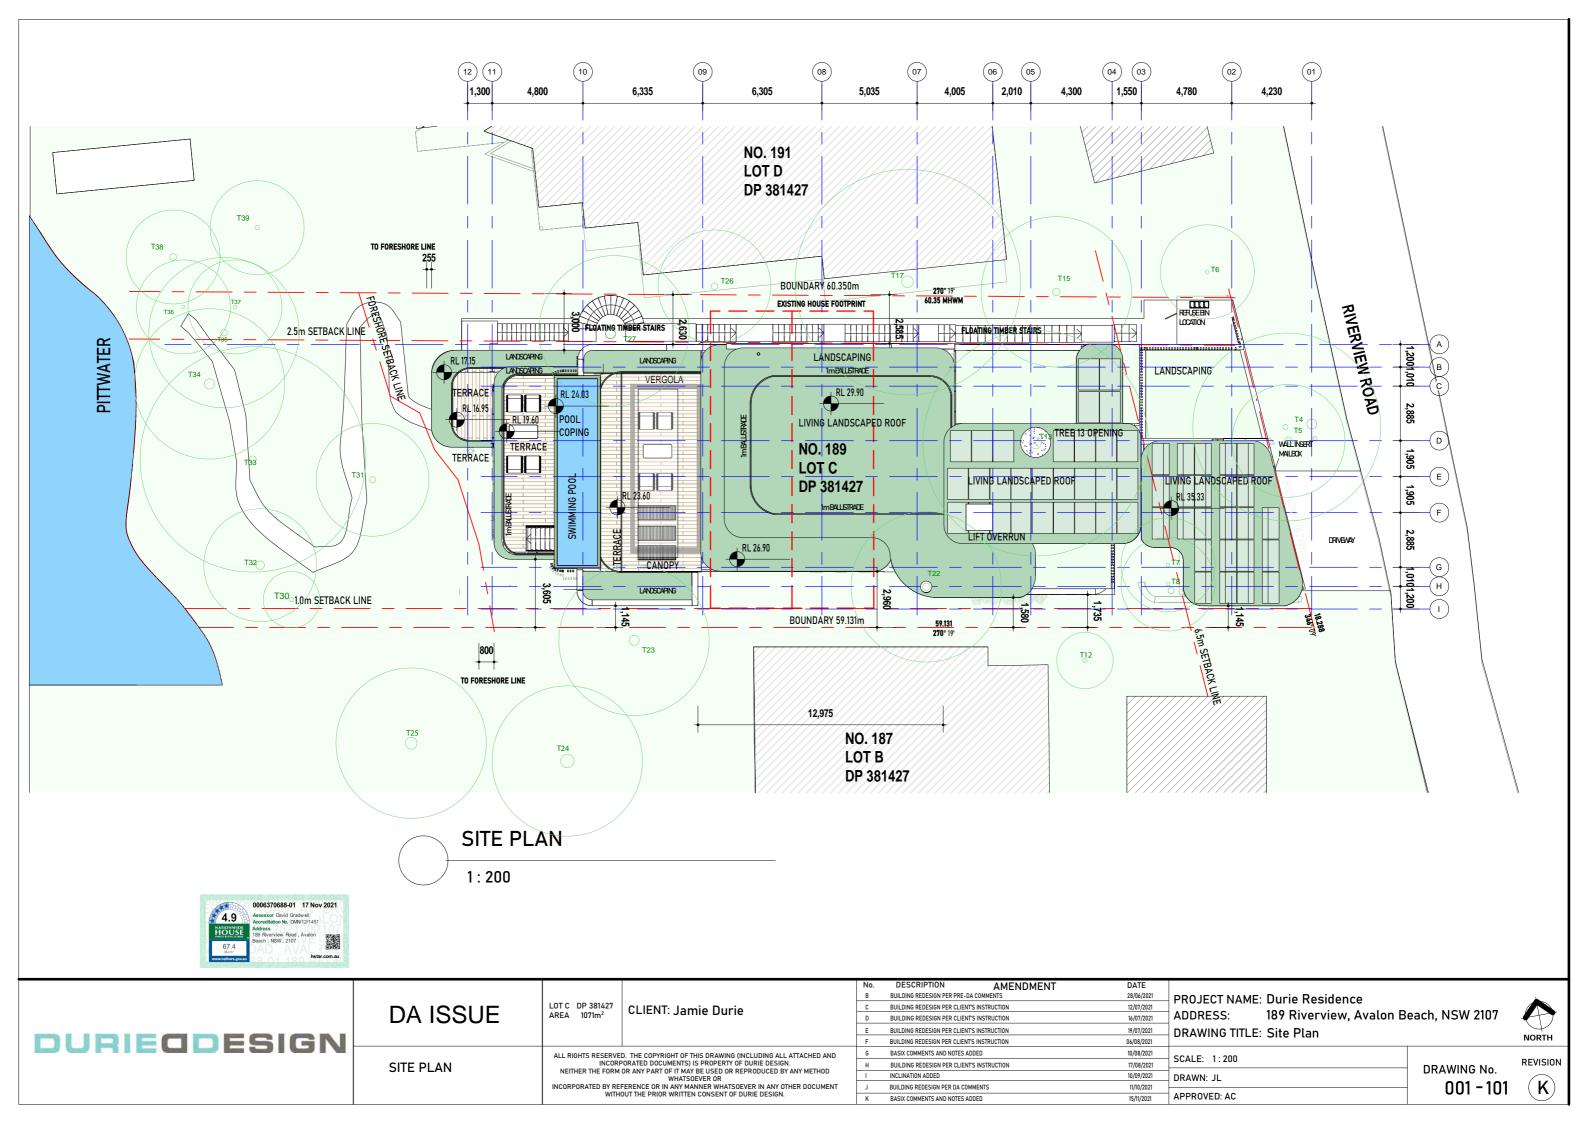

REVISION  $(\mathbf{K})$ 

| DURIEODESIGN | DA ISSUE      | LOT C DP 381427<br>AREA 1071 m <sup>2</sup>        | CLIENT: Jamie Durie                                                          | No.<br>B<br>C<br>D<br>E  | DESCRIPTION AMENDMENT BUILDING REDESIGN PER PRE-DA COMMENTS BUILDING REDESIGN PER CLIENTS INSTRUCTION | DATE<br>28/06/2021<br>12/07/2021<br>16/07/2021<br>19/07/2021<br>06/08/2021 | PRO.<br>ADDI<br>DRAV |
|--------------|---------------|----------------------------------------------------|------------------------------------------------------------------------------|--------------------------|-------------------------------------------------------------------------------------------------------------------------------------------------------------------------------------------------------------------------------------|----------------------------------------------------------------------------|----------------------|
|              | SITE ANALYSIS | WHATSOEVER OR I INCLINATION ADDED                  | BASIX COMMENTS AND NOTES ADDED<br>Building Redesign per client's instruction | 10/08/2021<br>17/08/2021 | SCALE                                                                                                                                                                                                                               |                                                                            |                      |
|              |               |                                                    | INCLINATION ADDED<br>BUILDING REDESIGN PER DA COMMENTS                       | 10/09/2021               | DRAW                                                                                                                                                                                                                                |                                                                            |                      |
|              |               | WITHOUT THE PRIOR WRITTEN CONSENT OF DURIE DESIGN. |                                                                              | К                        | BASIX COMMENTS AND NOTES ADDED                                                                                                                                                                                                      | 15/11/2021                                                                 |                      |

No.176 No.174 No.168 JECT NAME: Durie Residence NORTH 189 Riverview, Avalon Beach, NSW 2107 RESS: WING TITLE: Site Analysis REVISION DRAWING No.

WN: JL ROVED: AC

001 - 102

 $(\mathbf{K})$ 

| IN: JL   | DRAW |
|----------|------|
| OVED: AC | 0    |
|          |      |