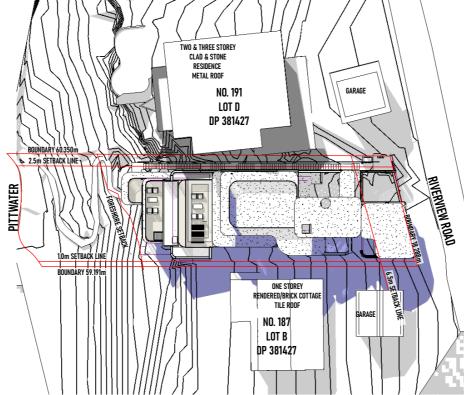

### SITE PLAN NOT TO SCALE

REVISION  $(\mathbf{K})$ 

| DURIEODESIGN | DA ISSUE      | LOT C DP 381427<br>AREA 1071 m <sup>2</sup>        | CLIENT: Jamie Durie                                                          | No.<br>B<br>C<br>D<br>E  | DESCRIPTION AMENDMENT BUILDING REDESIGN PER PRE-DA COMMENTS BUILDING REDESIGN PER CLIENTS INSTRUCTION | DATE<br>28/06/2021<br>12/07/2021<br>16/07/2021<br>19/07/2021<br>06/08/2021 | PRO.<br>ADDI<br>DRAV |
|--------------|---------------|----------------------------------------------------|------------------------------------------------------------------------------|--------------------------|-------------------------------------------------------------------------------------------------------------------------------------------------------------------------------------------------------------------------------------|----------------------------------------------------------------------------|----------------------|
|              | SITE ANALYSIS | WHATSOEVER OR I INCLINATION ADDED                  | BASIX COMMENTS AND NOTES ADDED<br>Building Redesign per client's instruction | 10/08/2021<br>17/08/2021 | SCALE                                                                                                                                                                                                                               |                                                                            |                      |
|              |               |                                                    | INCLINATION ADDED<br>BUILDING REDESIGN PER DA COMMENTS                       | 10/09/2021               | DRAW                                                                                                                                                                                                                                |                                                                            |                      |
|              |               | WITHOUT THE PRIOR WRITTEN CONSENT OF DURIE DESIGN. |                                                                              | К                        | BASIX COMMENTS AND NOTES ADDED                                                                                                                                                                                                      | 15/11/2021                                                                 |                      |

No.176 No.174 No.168 JECT NAME: Durie Residence NORTH 189 Riverview, Avalon Beach, NSW 2107 RESS: WING TITLE: Site Analysis REVISION DRAWING No.

WN: JL ROVED: AC

001 - 102

 $(\mathbf{K})$ 

| IN: JL   | DRAW |
|----------|------|
| OVED: AC | 0    |
|          |      |