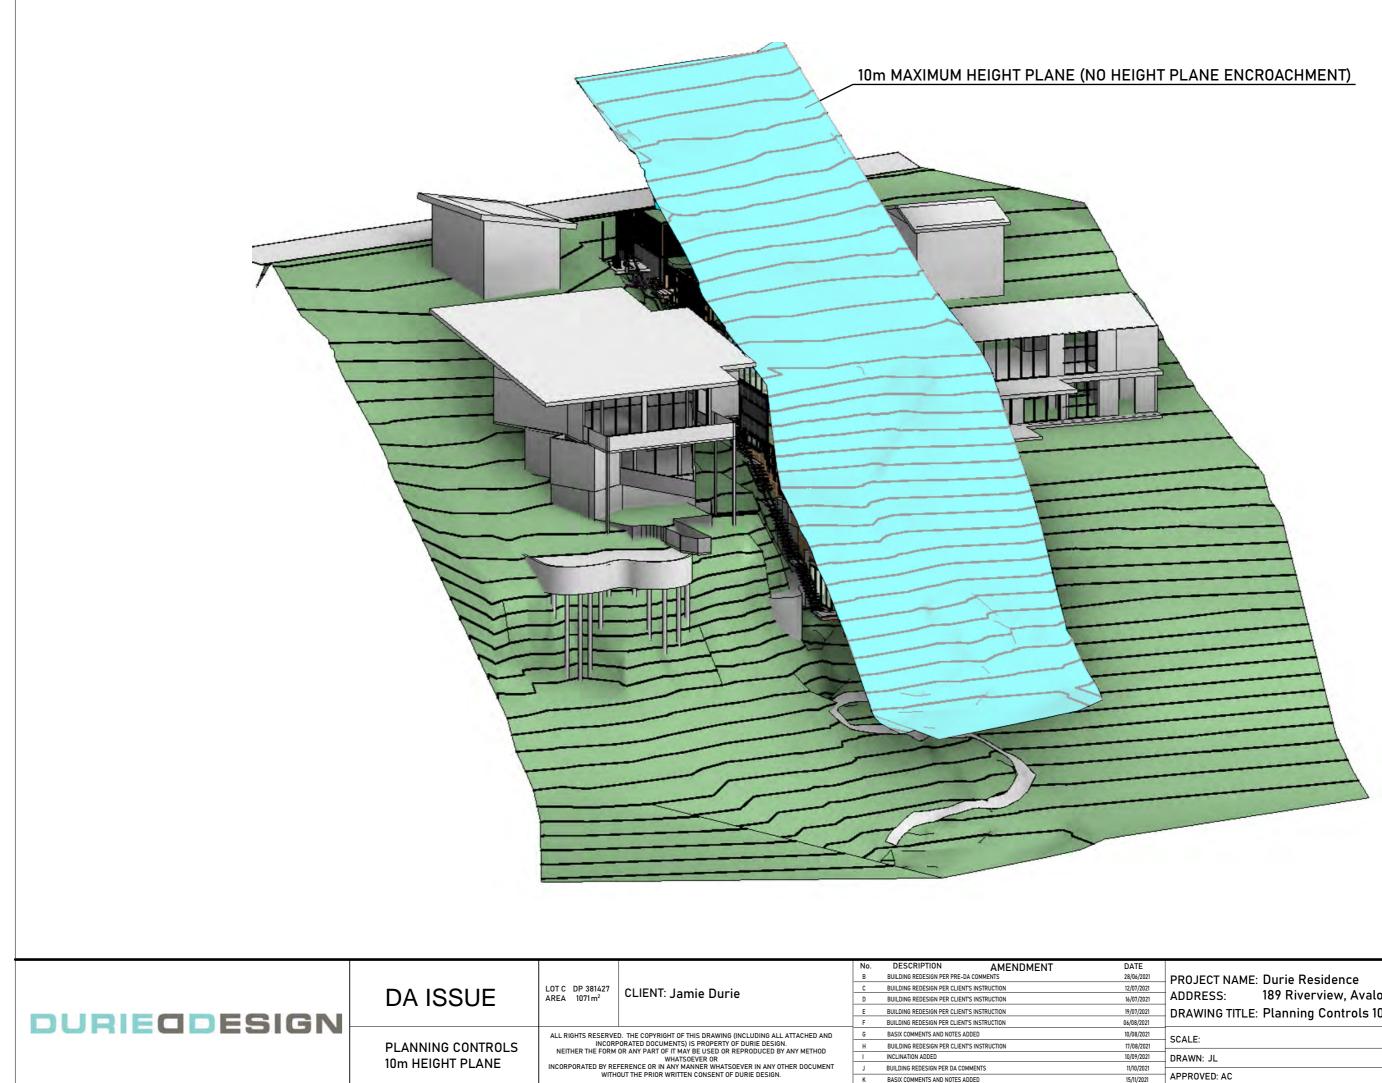

# 189 Riverview, Avalon Beach, NSW 2107 19/07/2021 DRAWING TITLE: Planning Controls 10m Height Plane

|              | <b>J</b>    |
|--------------|-------------|
| SCALE:       | REVISION    |
| DRAWN: JL    |             |
| APPROVED: AC | 001-250 (K) |
|              |             |