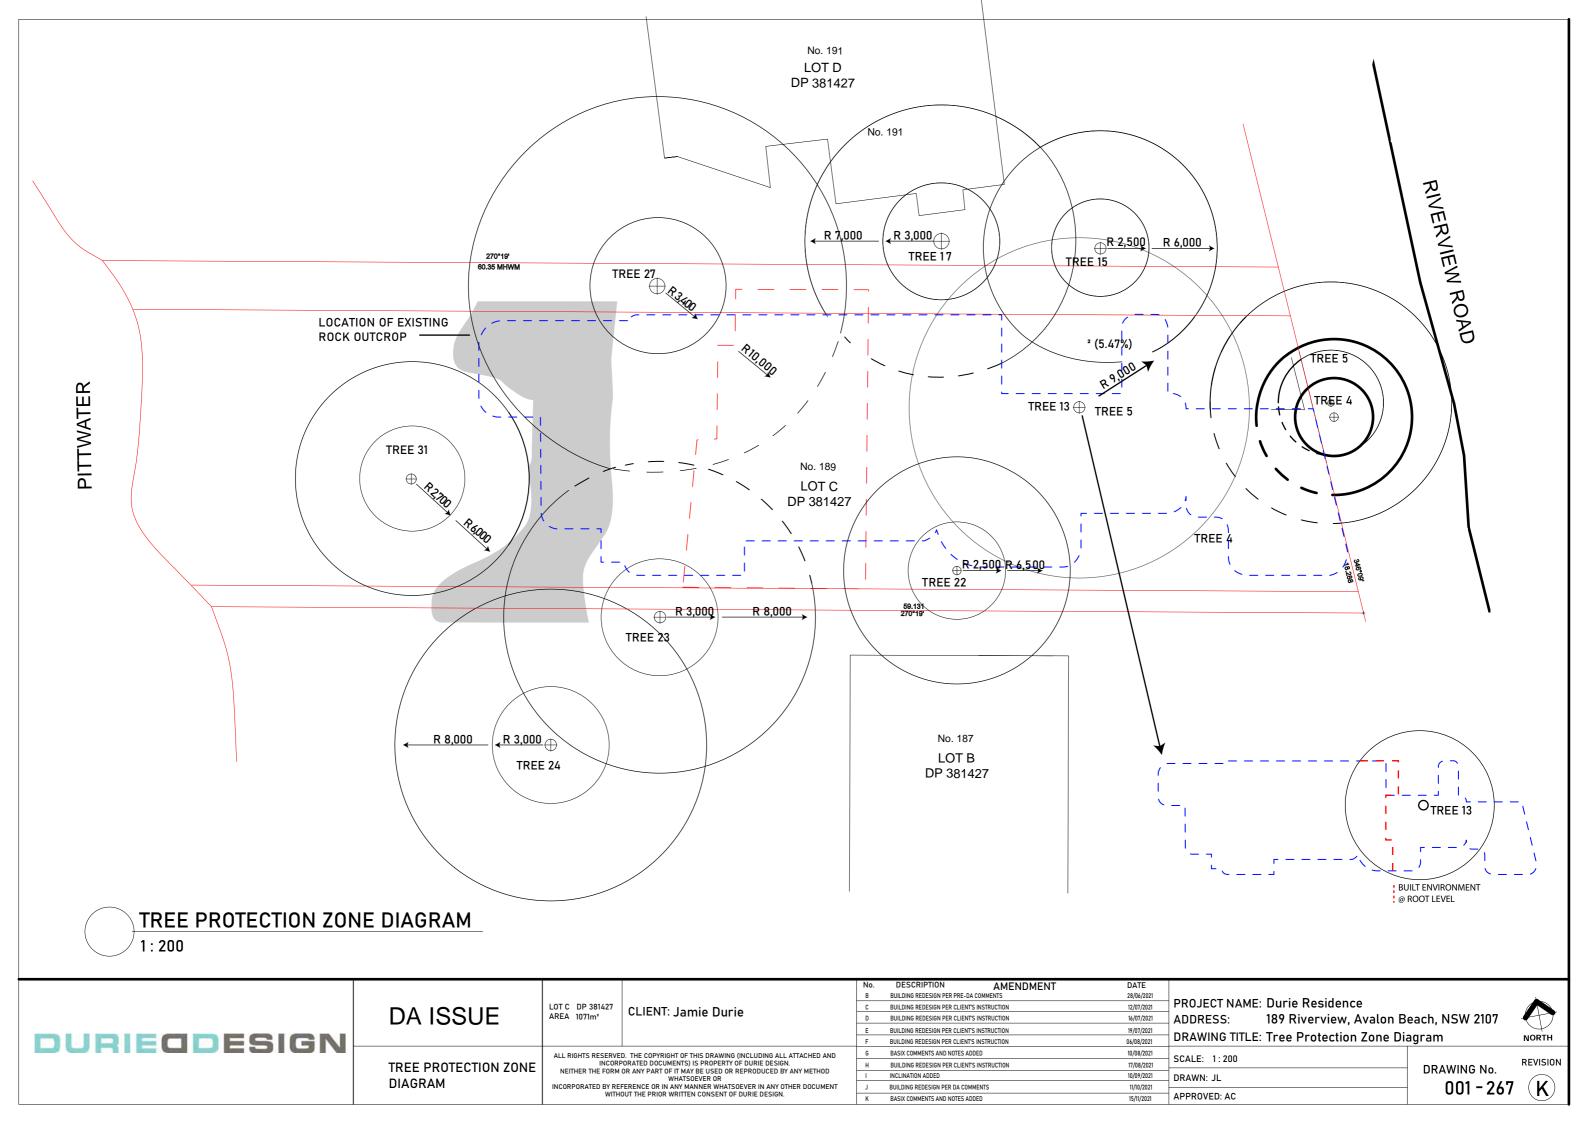

#### DRAWING LIST

| DRAWING<br>NO.      | DRAWING NAME                                          | CURRENT<br>REVISION | DRAWING<br>SCALE |
|---------------------|-------------------------------------------------------|---------------------|------------------|
| NOTIFICATION        | PLAN                                                  |                     |                  |
| 050                 | NOTIFICATION PLAN                                     | К                   |                  |
| 050                 |                                                       | ĸ                   |                  |
| SITE PLANS          |                                                       |                     |                  |
| 100                 | LOCALITY PLAN                                         | К                   |                  |
| 100                 | SITE PLAN                                             | <u>к</u>            | 1:200            |
| 102                 | SITE ANALYSIS                                         | ĸ                   | 1.200            |
| EXISTING &          | DEMOLITION PLANS                                      |                     |                  |
| 120                 | EXISTING LAND SURVEYOR'S DRAWING                      | К                   | 1:200            |
| 120                 | EXISTING & DEMOLITION PLAN                            | K                   | 1:200            |
|                     |                                                       |                     |                  |
| FLOOR PLANS         |                                                       |                     |                  |
| 200                 | FLOOR PLAN : GROUND LEVEL                             | K                   | 1:200            |
| 201                 | FLOOR PLAN : LEVEL -1                                 | К                   | 1:200            |
| 202                 | FLOOR PLAN : LEVEL -2                                 | К                   | 1:200            |
| 203                 | FLOOR PLAN : LEVEL -3                                 | ĸ                   | 1:200            |
| 204                 | FLOOR PLAN : LEVEL -4                                 | K                   | 1:200            |
| 204                 | FLOOR PLAN : LEVEL -4                                 | K                   | 1:200            |
| 206                 | FLOOR PLAN : ROOF                                     | K                   | 1:200            |
|                     |                                                       |                     |                  |
| AREA DETAILS<br>210 | FLOOR PLAN : LEVEL -2 POOL DETAIL                     | К                   | 1:100            |
|                     |                                                       |                     | 1.100            |
| 211 212             | POOL DETAIL SECTION AND ELEVATIONS<br>DRIVEWAY DETAIL | <u>к</u>            |                  |
|                     |                                                       |                     |                  |
| DIAGRAMS ANI        |                                                       |                     | 1.000            |
| 240                 |                                                       | K                   | 1:200            |
| 241                 | GROSS AREA BREAKDOWN                                  | K                   |                  |
| 250                 | PLANNING CONTROLS -10 M MAXIMUM<br>BUILDING HEIGHT    | к                   |                  |
| 251                 | PLANNING CONTROLS -8.5M MAXIMUM<br>BUILDING HEIGHT    | к                   |                  |
| 252                 | SHADOW DIAGRAMS @ 9AM                                 | K                   | 1:500            |
| 253                 | SHADOW DIAGRAMS 3D @ 9AM                              | K                   |                  |
| 254                 | SHADOW DIAGRAMS @ 10AM                                | K                   | 1:500            |
| 254                 | SHADOW DIAGRAMS @ IDAM<br>SHADOW DIAGRAMS 3D @ 10AM   |                     | 1.300            |
|                     |                                                       | K                   | 1.500            |
| 256                 | SHADOW DIAGRAMS @ 11AM                                | K                   | 1:500            |
| 257                 | SHADOW DIAGRAMS 3D @ 11AM                             | K                   | 1 500            |
| 258                 | SHADOW DIAGRAMS @ 12PM                                | K                   | 1:500            |
| 259<br>260          | SHADOW DIAGRAMS 3D @ 12PM                             | K<br>K              | 1.500            |
| 260                 | SHADOW DIAGRAMS @ 1PM<br>SHADOW DIAGRAMS 3D @ 1PM     | K K                 | 1:500            |
| 262                 | SHADOW DIAGRAMS 3D @ IPM<br>SHADOW DIAGRAMS @ 2PM     | K                   | 1:500            |
| 263                 | SHADOW DIAGRAMS 3D @ 2PM                              | K                   |                  |
| 264                 | SHADOW DIAGRAMS @ 3PM                                 | К                   | 1:500            |
| 265                 | SHADOW DIAGRAM 3D @3PM                                | ĸ                   |                  |
| 266                 | LANDSCAPING AREA CALCULATIONS                         | K                   | 1:200            |
| 267                 | TREE PROTECTION ZONE DIAGRAM                          | к                   | 1:150            |
| 268                 | EXCAVATION DIAGRAMS                                   | K                   |                  |
| 269                 | FINANCIAL USABILITY OF SITE                           | K                   | 1:200            |
| 270                 | 3D BUILDING ENVELOPE DIAGRAMS                         | K                   |                  |
| 271                 | HABITAT LOSS DIAGRAM                                  | К                   | 1 :200           |
| ELEVATIONS          |                                                       |                     |                  |
| 300                 | NORTH ELEVATION                                       | K                   | 1:200            |
| 301                 | SOUTH ELEVATION                                       | К                   | 1:200            |
| 302                 | WEST ELEVATION                                        | к                   | 1:200            |
| 303                 | EAST ELEVATION                                        | К                   | 1:50             |
| SECTIONS            |                                                       |                     |                  |
| 310                 | SECTION A-A                                           | K                   | 1:200            |
| 311                 | SECTION B-B                                           | K                   | 1:200            |
|                     |                                                       |                     |                  |
| RENDERS             |                                                       |                     |                  |
| RENDERS<br>320      | EXTERNAL RENDER 1                                     | K<br>K              |                  |