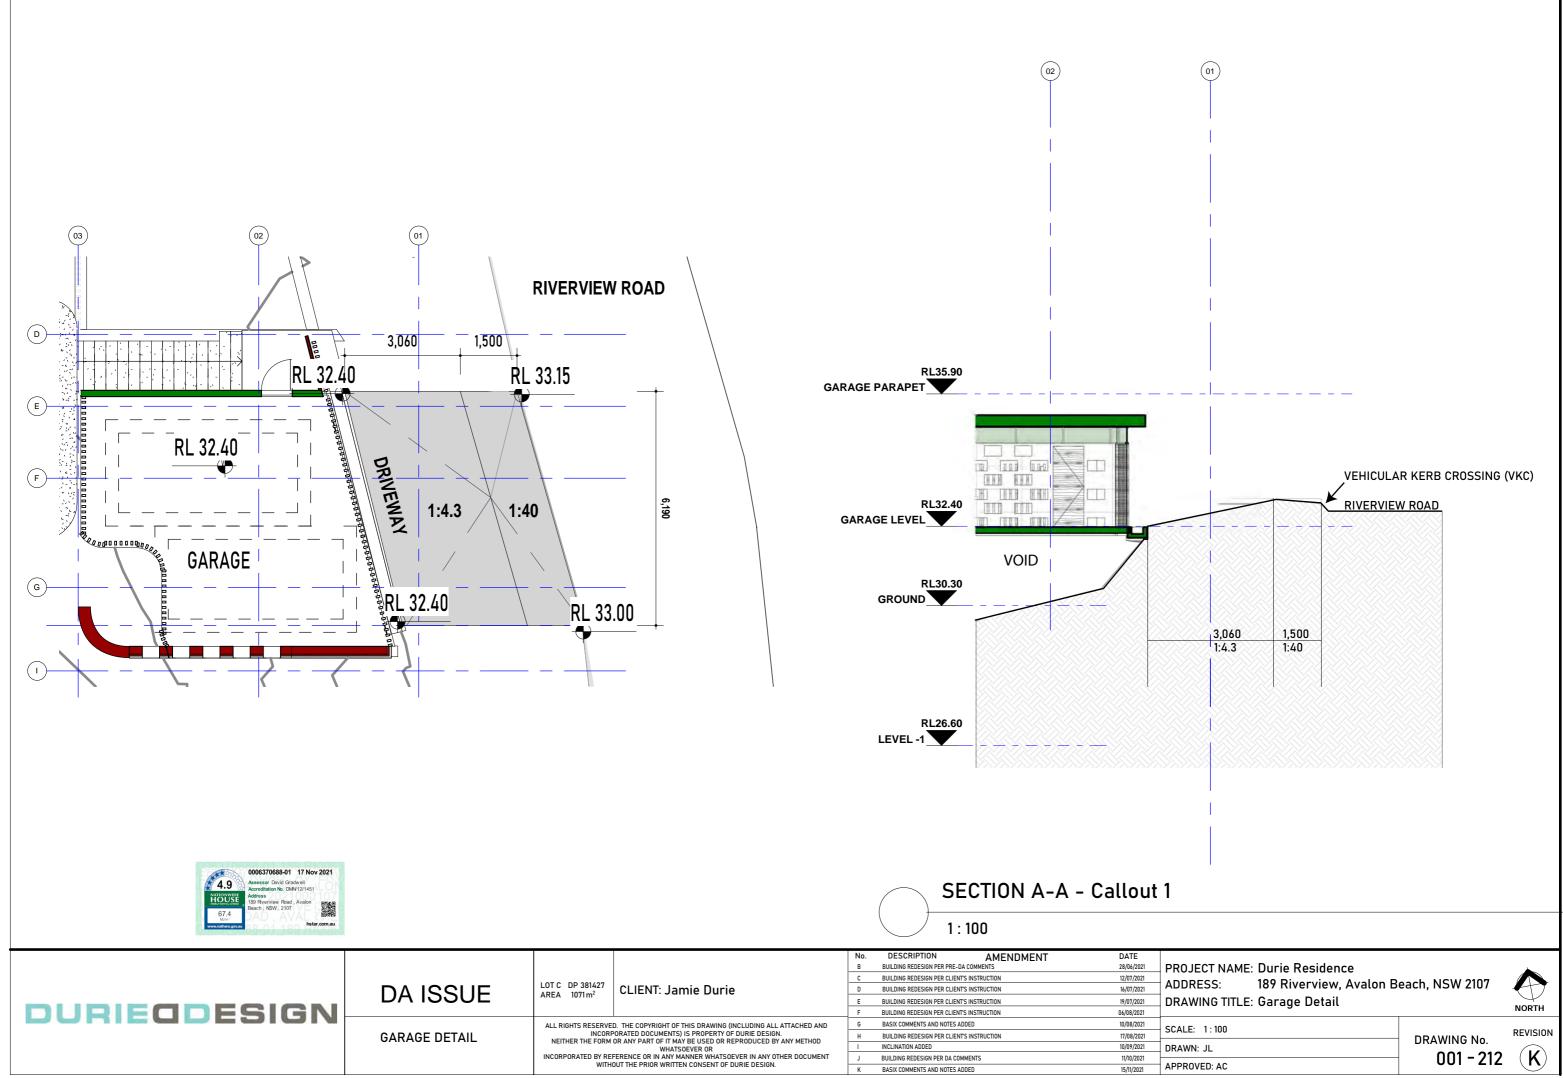

#### DRAWING LIST

| DRAWING<br>NO.      | DRAWING NAME                                          | CURRENT<br>REVISION | DRAWING<br>SCALE |
|---------------------|-------------------------------------------------------|---------------------|------------------|
| NOTIFICATION        | PLAN                                                  |                     |                  |
| 050                 | NOTIFICATION PLAN                                     | К                   |                  |
| 050                 |                                                       | ĸ                   |                  |
| SITE PLANS          |                                                       |                     |                  |
| 100                 | LOCALITY PLAN                                         | К                   |                  |
| 100                 | SITE PLAN                                             | <u>к</u>            | 1:200            |
| 102                 | SITE ANALYSIS                                         | ĸ                   | 1.200            |
| EXISTING &          | DEMOLITION PLANS                                      |                     |                  |
| 120                 | EXISTING LAND SURVEYOR'S DRAWING                      | К                   | 1:200            |
| 120                 | EXISTING & DEMOLITION PLAN                            | K                   | 1:200            |
|                     |                                                       |                     |                  |
| FLOOR PLANS         |                                                       |                     |                  |
| 200                 | FLOOR PLAN : GROUND LEVEL                             | K                   | 1:200            |
| 201                 | FLOOR PLAN : LEVEL -1                                 | К                   | 1:200            |
| 202                 | FLOOR PLAN : LEVEL -2                                 | К                   | 1:200            |
| 203                 | FLOOR PLAN : LEVEL -3                                 | ĸ                   | 1:200            |
| 204                 | FLOOR PLAN : LEVEL -4                                 | K                   | 1:200            |
| 204                 | FLOOR PLAN : LEVEL -4                                 | K                   | 1:200            |
| 206                 | FLOOR PLAN : ROOF                                     | K                   | 1:200            |
|                     |                                                       |                     |                  |
| AREA DETAILS<br>210 | FLOOR PLAN : LEVEL -2 POOL DETAIL                     | К                   | 1:100            |
|                     |                                                       |                     | 1.100            |
| 211 212             | POOL DETAIL SECTION AND ELEVATIONS<br>DRIVEWAY DETAIL | <u>к</u>            |                  |
|                     |                                                       |                     |                  |
| DIAGRAMS ANI        |                                                       |                     | 1.000            |
| 240                 |                                                       | K                   | 1:200            |
| 241                 | GROSS AREA BREAKDOWN                                  | K                   |                  |
| 250                 | PLANNING CONTROLS -10 M MAXIMUM<br>BUILDING HEIGHT    | к                   |                  |
| 251                 | PLANNING CONTROLS -8.5M MAXIMUM<br>BUILDING HEIGHT    | к                   |                  |
| 252                 | SHADOW DIAGRAMS @ 9AM                                 | K                   | 1:500            |
| 253                 | SHADOW DIAGRAMS 3D @ 9AM                              | K                   |                  |
| 254                 | SHADOW DIAGRAMS @ 10AM                                | K                   | 1:500            |
| 254                 | SHADOW DIAGRAMS @ IDAM<br>SHADOW DIAGRAMS 3D @ 10AM   |                     | 1.300            |
|                     |                                                       | K                   | 1.500            |
| 256                 | SHADOW DIAGRAMS @ 11AM                                | K                   | 1:500            |
| 257                 | SHADOW DIAGRAMS 3D @ 11AM                             | K                   | 1 500            |
| 258                 | SHADOW DIAGRAMS @ 12PM                                | K                   | 1:500            |
| 259<br>260          | SHADOW DIAGRAMS 3D @ 12PM                             | K<br>K              | 1.500            |
| 260                 | SHADOW DIAGRAMS @ 1PM<br>SHADOW DIAGRAMS 3D @ 1PM     | K K                 | 1:500            |
| 262                 | SHADOW DIAGRAMS 3D @ IPM<br>SHADOW DIAGRAMS @ 2PM     | K                   | 1:500            |
| 263                 | SHADOW DIAGRAMS 3D @ 2PM                              | K                   |                  |
| 264                 | SHADOW DIAGRAMS @ 3PM                                 | К                   | 1:500            |
| 265                 | SHADOW DIAGRAM 3D @3PM                                | ĸ                   |                  |
| 266                 | LANDSCAPING AREA CALCULATIONS                         | K                   | 1:200            |
| 267                 | TREE PROTECTION ZONE DIAGRAM                          | к                   | 1:150            |
| 268                 | EXCAVATION DIAGRAMS                                   | K                   |                  |
| 269                 | FINANCIAL USABILITY OF SITE                           | K                   | 1:200            |
| 270                 | 3D BUILDING ENVELOPE DIAGRAMS                         | K                   |                  |
| 271                 | HABITAT LOSS DIAGRAM                                  | К                   | 1 :200           |
| ELEVATIONS          |                                                       |                     |                  |
| 300                 | NORTH ELEVATION                                       | K                   | 1:200            |
| 301                 | SOUTH ELEVATION                                       | К                   | 1:200            |
| 302                 | WEST ELEVATION                                        | к                   | 1:200            |
| 303                 | EAST ELEVATION                                        | К                   | 1:50             |
| SECTIONS            |                                                       |                     |                  |
| 310                 | SECTION A-A                                           | K                   | 1:200            |
| 311                 | SECTION B-B                                           | K                   | 1:200            |
|                     |                                                       |                     |                  |
| RENDERS             |                                                       |                     |                  |
| RENDERS<br>320      | EXTERNAL RENDER 1                                     | K<br>K              |                  |