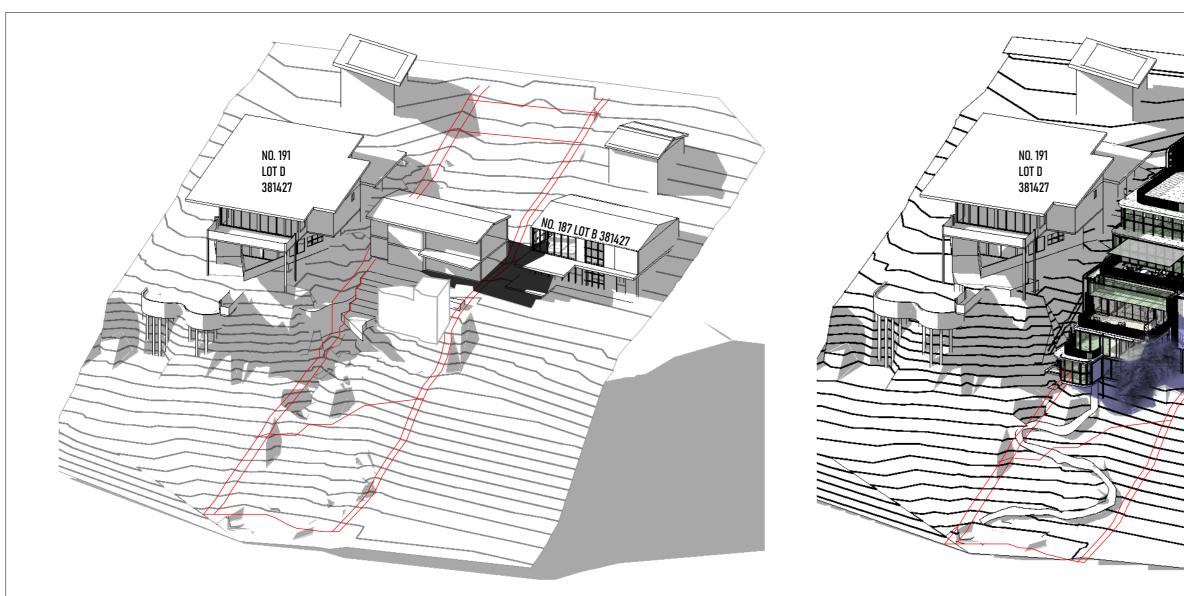

# DURIE RESIDENCE 189 RIVERVIEW ROAD, AVALON BEACH, NSW 2107 DEVELOPMENT APPLICATION

### SITE PLAN NOT TO SCALE