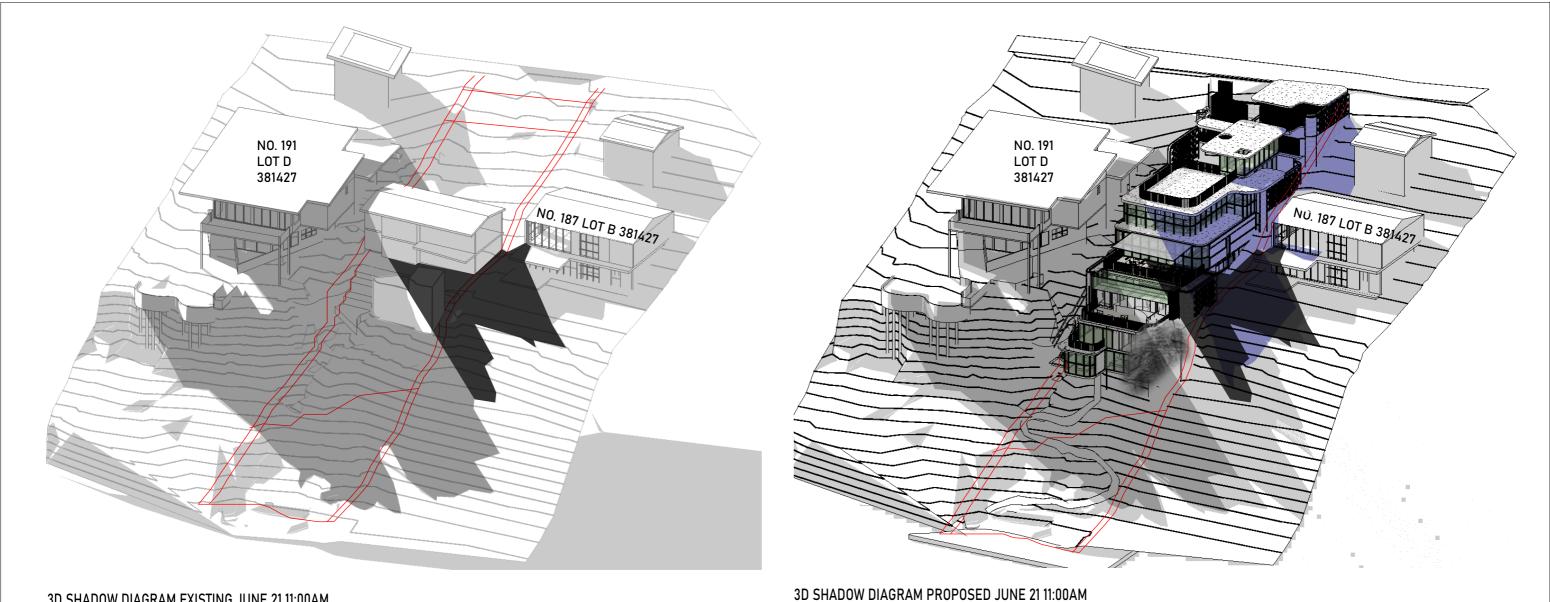

SHADOW DIAGRAM EXISTING JUNE 21 11:00AM SCALE 1:500 @A3

SHADOW DIAGRAM PROPOSED JUNE 21 11:00AM SCALE 1:500 @A3

SHADOW DIAGRAM OVERLAID JUNE 21 11:00AM SCALE 1:500 @A3

|                                                           |                         |                   |                                                                                                                                                     | No.                                   | DESCRIPTION                           | AMENDMENT  | DATE       |           |
|-----------------------------------------------------------|-------------------------|-------------------|-----------------------------------------------------------------------------------------------------------------------------------------------------|---------------------------------------|---------------------------------------|------------|------------|-----------|
|                                                           |                         |                   |                                                                                                                                                     | В                                     | BUILDING REDESIGN PER PRE-DA COMME    | ENTS       | 28/06/2021 |           |
|                                                           |                         | LOT C DP 381427   |                                                                                                                                                     | С                                     | BUILDING REDESIGN PER CLIENT'S INSTRI | UCTION     | 12/07/2021 |           |
| DURIEGDESIGN<br>BURIEGDESIGN<br>SHADOW DIAGRAMS<br>@ 11AM | AREA 1071m <sup>2</sup> |                   | D                                                                                                                                                   | BUILDING REDESIGN PER CLIENT'S INSTR  | UCTION                                | 16/07/2021 | ADDRES     |           |
|                                                           |                         |                   | E                                                                                                                                                   | BUILDING REDESIGN PER CLIENT'S INSTRU | UCTION                                | 19/07/2021 |            |           |
|                                                           |                         |                   |                                                                                                                                                     | F                                     | BUILDING REDESIGN PER CLIENT'S INSTRU | UCTION     | 06/08/2021 |           |
|                                                           | ALL                     | ALL RIGHTS RESERV | ALL RIGHTS RESERVED. THE COPYRIGHT OF THIS DRAWING (INCLUDING ALL ATTACHED AND                                                                      |                                       | BASIX COMMENTS AND NOTES ADDED        |            | 10/08/2021 | SCALE: 1  |
|                                                           | SHADOW DIAGRAMS         |                   | INCORPORATED DOCUMENTS) IS PROPERTY OF DURIE DESIGN.<br>NEITHER THE FORM OR ANY PART OF IT MAY BE USED OR REPRODUCED BY ANY METHOD<br>WHATSOEVER OR | н                                     | BUILDING REDESIGN PER CLIENT'S INSTR  | UCTION     | 17/08/2021 | JUALE. I. |
|                                                           |                         | NEITHER THE FURT  |                                                                                                                                                     | 1                                     | INCLINATION ADDED                     |            | 10/09/2021 | DRAWN:    |
|                                                           | @ IIAM                  |                   | EFERENCE OR IN ANY MANNER WHATSOEVER IN ANY OTHER DOCUMENT                                                                                          | L I                                   | BUILDING REDESIGN PER DA COMMENTS     |            | 11/10/2021 |           |
|                                                           |                         | WIT               | WITHOUT THE PRIOR WRITTEN CONSENT OF DURIE DESIGN.                                                                                                  | K                                     | BASIX COMMENTS AND NOTES ADDED        |            | 15/11/2021 | APPROVE   |

## PROPOSED BUILDING SHADOW

# EXISTING BUILDING SHADOW

# NO. 191 SHADOWS

JECT NAME: Durie Residence 189 Riverview, Avalon Beach, NSW 2107 RESS: WING TITLE: Shadow Diagrams @ 11AM

| : 1:500 |  |
|---------|--|
| N: JL   |  |
|         |  |

| N: | JL  |    |
|----|-----|----|
| v  | ED: | AC |

### 3D SHADOW DIAGRAM EXISTING JUNE 21 11:00AM

|               |                 |                                                    |                                                                                                                 |          |                                                                              |                          | PROPOS    |
|---------------|-----------------|----------------------------------------------------|-----------------------------------------------------------------------------------------------------------------|----------|------------------------------------------------------------------------------|--------------------------|-----------|
|               |                 |                                                    |                                                                                                                 |          |                                                                              |                          | EXISTIN   |
|               |                 |                                                    |                                                                                                                 |          |                                                                              |                          | NO. 191   |
|               |                 |                                                    |                                                                                                                 |          |                                                                              |                          |           |
|               |                 |                                                    |                                                                                                                 |          |                                                                              |                          |           |
|               |                 |                                                    |                                                                                                                 |          |                                                                              |                          |           |
|               |                 |                                                    |                                                                                                                 | No.<br>B | DESCRIPTION AMENDMENT<br>BUILDING REDESIGN PER PRE-DA COMMENTS               | DATE<br>28/06/2021       | PROJEC    |
|               |                 | LOT C DP 381427                                    | CLIENT: Jamie Durie                                                                                             | С        | BUILDING REDESIGN PER CLIENT'S INSTRUCTION                                   | 12/07/2021               |           |
|               | DA ISSUE        | AREA 1071m <sup>2</sup>                            | CLIENT. Janne Durie                                                                                             | D        | BUILDING REDESIGN PER CLIENT'S INSTRUCTION                                   | 16/07/2021               | ADDRES    |
| DUDIEGDECICNI |                 |                                                    |                                                                                                                 | E        | BUILDING REDESIGN PER CLIENT'S INSTRUCTION                                   | 19/07/2021               | DRAWIN    |
| DURIEDDESIGN  |                 |                                                    | 1                                                                                                               | F        | BUILDING REDESIGN PER CLIENT'S INSTRUCTION<br>BASIX COMMENTS AND NOTES ADDED | 06/08/2021<br>10/08/2021 |           |
|               |                 | ALL RIGHTS RESERVE                                 | D. THE COPYRIGHT OF THIS DRAWING (INCLUDING ALL ATTACHED AND<br>PORATED DOCUMENTS) IS PROPERTY OF DURIE DESIGN. | н        | BUILDING REDESIGN PER CLIENT'S INSTRUCTION                                   | 17/08/2021               | SCALE:    |
|               | SHADOW DIAGRAMS |                                                    | OR ANY PART OF IT MAY BE USED OR REPRODUCED BY ANY METHOD<br>WHATSOEVER OR                                      | 1        | INCLINATION ADDED                                                            | 10/09/2021               | DRAWN: JI |
|               | 3D @ 11AM       | INCORPORATED BY RE                                 | FERENCE OR IN ANY MANNER WHATSOEVER IN ANY OTHER DOCUMENT                                                       | J        | BUILDING REDESIGN PER DA COMMENTS                                            | 11/10/2021               |           |
|               |                 | WITHOUT THE PRIOR WRITTEN CONSENT OF DURIE DESIGN. |                                                                                                                 |          | BASIX COMMENTS AND NOTES ADDED                                               | 15/11/2021               | APPROVED  |

# POSED BUILDING SHADOW

# TING BUILDING SHADOWS

91 SHADOWS

ECT NAME: Durie Residence 189 Riverview, Avalon Beach, NSW 2107 RESS: VING TITLE: Shadow Diagrams 3D @ 11AM

| :<br>N: JL | DRAWING No.<br>001 - 257 |   |
|------------|--------------------------|---|
| IVED: AC   | 001-257                  | N |
|            |                          |   |