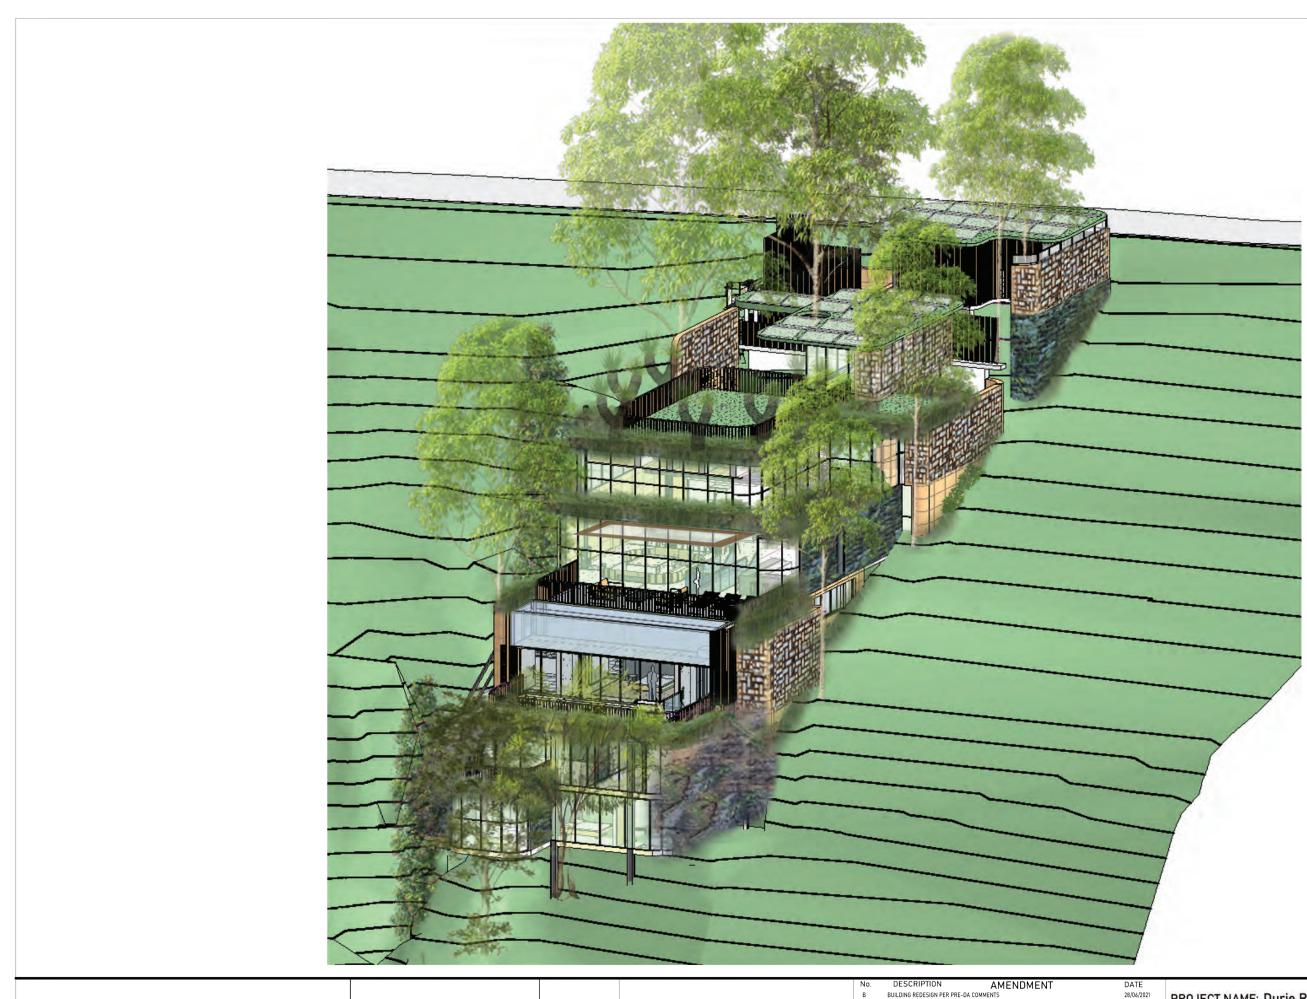

# DURIE RESIDENCE 189 RIVERVIEW ROAD, AVALON BEACH, NSW 2107 DEVELOPMENT APPLICATION

| DURIEODESIGN | DA ISSUE      | LOT C DP 381427<br>AREA 1071m <sup>2</sup> CLIENT: Jamie Durie                                                                                                                                                                                                                                                                                                             | No.         DESCRIPTION         AMENDMENT         DAT           B         BUILDING REDESIGN PER PRE-DA COMMENTS         28/04           C         BUILDING REDESIGN PER CLIENTS INSTRUCTION         12/07           D         BUILDING REDESIGN PER CLIENTS INSTRUCTION         16/07           E         BUILDING REDESIGN PER CLIENTS INSTRUCTION         19/07           F         BUILDING REDESIGN PER CLIENTS INSTRUCTION         06/07 | 2021     PROJECT NAME: Durie Residence       2021     ADDRESS:       2021     189 Riverview, Avalon Bea       2021     DRAWING TITLE: Locality Plan | ach, NSW 2107            |
|--------------|---------------|----------------------------------------------------------------------------------------------------------------------------------------------------------------------------------------------------------------------------------------------------------------------------------------------------------------------------------------------------------------------------|-----------------------------------------------------------------------------------------------------------------------------------------------------------------------------------------------------------------------------------------------------------------------------------------------------------------------------------------------------------------------------------------------------------------------------------------------|-----------------------------------------------------------------------------------------------------------------------------------------------------|--------------------------|
|              | LOCALITY PLAN | ALL RIGHTS RESERVED. THE COPYRIGHT OF THIS DRAWING (INCLUDING ALL ATTACHED AND<br>INCORPORATED DOCUMENTS) IS PROPERTY OF DURIE DESIGN.<br>NEITHER THE FORM OR ANY PART OF IT MAY BE USED OR REPRODUCED BY ANY METHOD<br>WHATSOEVER OR<br>INCORPORATED BY REFERENCE OR IN ANY MANNER WHATSOEVER IN ANY OTHER DOCUMENT<br>WITHOUT THE PRIOR WRITTEN CONSENT OF DURIE DESIGN. | G         BASIX COMMENTS AND NOTES ADDED         10/08           H         BUILDING REDESIGN PER CLIENT'S INSTRUCTION         17/08           I         INCLINATION ADDED         10/05           J         BUILDING REDESIGN PER DA COMMENTS         11/10           K         BASIX COMMENTS AND NOTES ADDED         15/11                                                                                                                  | 2021         SCALE:           2021         DRAWN: JL           2021         ADDROVED: AQ                                                            | drawing no.<br>001 - 100 |