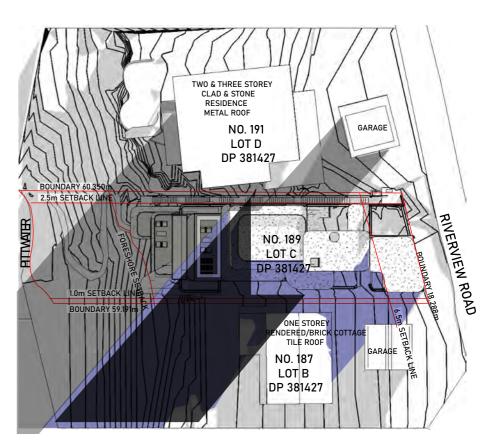

REVISION  $(\mathbf{K})$ 

| DURIEODESIGN | DA ISSUE      | LOT C DP 381427<br>AREA 1071 m <sup>2</sup>        | CLIENT: Jamie Durie                                                          | No.<br>B<br>C<br>D<br>E  | DESCRIPTION AMENDMENT BUILDING REDESIGN PER PRE-DA COMMENTS BUILDING REDESIGN PER CLIENTS INSTRUCTION | DATE<br>28/06/2021<br>12/07/2021<br>16/07/2021<br>19/07/2021<br>06/08/2021 | PRO.<br>ADDI<br>DRAV |
|--------------|---------------|----------------------------------------------------|------------------------------------------------------------------------------|--------------------------|-------------------------------------------------------------------------------------------------------------------------------------------------------------------------------------------------------------------------------------|----------------------------------------------------------------------------|----------------------|
|              | SITE ANALYSIS | WHATSOEVER OR I INCLINATION ADDED                  | BASIX COMMENTS AND NOTES ADDED<br>Building Redesign per client's instruction | 10/08/2021<br>17/08/2021 | SCALE                                                                                                                                                                                                                               |                                                                            |                      |
|              |               |                                                    | INCLINATION ADDED<br>BUILDING REDESIGN PER DA COMMENTS                       | 10/09/2021               | DRAW                                                                                                                                                                                                                                |                                                                            |                      |
|              |               | WITHOUT THE PRIOR WRITTEN CONSENT OF DURIE DESIGN. |                                                                              | К                        | BASIX COMMENTS AND NOTES ADDED                                                                                                                                                                                                      | 15/11/2021                                                                 |                      |

No.176 No.174 No.168 JECT NAME: Durie Residence NORTH 189 Riverview, Avalon Beach, NSW 2107 RESS: WING TITLE: Site Analysis REVISION DRAWING No.

WN: JL ROVED: AC

001 - 102

 $(\mathbf{K})$ 

| IN: JL   | DRAW |
|----------|------|
| OVED: AC | 0    |
|          |      |

APPROVED: AC

001-251 K

SHADOW DIAGRAM EXISTING JUNE 21 9:00AM SCALE 1:500 @A3

SHADOW DIAGRAM PROPOSED JUNE 21 9:00AM SCALE 1:500 @A3

SETBACK

BOUNDARY 60.350m

2.5m SETBACK LINE

1.0m SETBACK LINE

BOUNDARY 59.191n

BITIWATER

TWO & THREE STOREY

NO. 191

LOT D

DP 381427

NO. 189

LOT C

DP 381427

ONE STOREY RENDERED/BRICK COT TILE ROOF

NO. 187

LOT B

DP 381427

GARAGE

6.5m SET

GARAGE

RIVERVIEW ROAD

CLAD & STONE RESIDENCE METAL ROOF

SHADOW DIAGRAM OVERLAID JUNE 21 9:00AM SCALE 1:500 @A3

|              | DA ISSUE        | LOT C DP 381427<br>AREA 1071m <sup>2</sup>                                     | 7 CLIENT: Jamie Durie                                                                                                                                                      | No.<br>B | DESCRIPTION<br>BUILDING REDESIGN PER PRE-DA                      |             | DATE<br>28/06/2021       | PROJECT NAM  |
|--------------|-----------------|--------------------------------------------------------------------------------|----------------------------------------------------------------------------------------------------------------------------------------------------------------------------|----------|------------------------------------------------------------------|-------------|--------------------------|--------------|
|              |                 |                                                                                |                                                                                                                                                                            | C<br>D   | BUILDING REDESIGN PER CLIENT'S<br>BUILDING REDESIGN PER CLIENT'S |             | 12/07/2021<br>16/07/2021 | ADDRESS:     |
|              |                 |                                                                                |                                                                                                                                                                            | E        | BUILDING REDESIGN PER CLIENT'S                                   | INSTRUCTION | 19/07/2021               | DRAWING TITL |
| DURIEDDESIGN |                 |                                                                                |                                                                                                                                                                            | F        | BUILDING REDESIGN PER CLIENT'S                                   | INSTRUCTION | 06/08/2021               |              |
|              |                 | ALL RIGHTS RESERVED. THE COPYRIGHT OF THIS DRAWING (INCLUDING ALL ATTACHED AND |                                                                                                                                                                            | G        | BASIX COMMENTS AND NOTES ADD                                     | ED          | 10/08/2021               | SCALE: 1:500 |
|              | SHADOW DIAGRAMS |                                                                                | INCORPORATED DOCUMENTS) IS PROPERTY OF DURIE DESIGN.                                                                                                                       | н        | BUILDING REDESIGN PER CLIENT'S                                   | INSTRUCTION | 17/08/2021               | JUALE. 1.JUU |
|              | Nemiek me       | NEITHER THE FURN                                                               | NEITHER THE FORM OR ANY PART OF IT MAY BE USED OR REPRODUCED BY ANY METHOD<br>WHATSOEVER OR<br>INCORPORATED BY REFERENCE OR IN ANY MANNER WHATSOEVER IN ANY OTHER DOCUMENT |          | INCLINATION ADDED                                                |             | 10/09/2021               | DRAWN: JL    |
|              | @ 9AM           |                                                                                |                                                                                                                                                                            |          | BUILDING REDESIGN PER DA COMM                                    | ENTS        | 11/10/2021               | -            |
|              |                 | WITH                                                                           | HOUT THE PRIOR WRITTEN CONSENT OF DURIE DESIGN.                                                                                                                            | К        | BASIX COMMENTS AND NOTES ADD                                     | ED          | 15/11/2021               | APPROVED: AC |