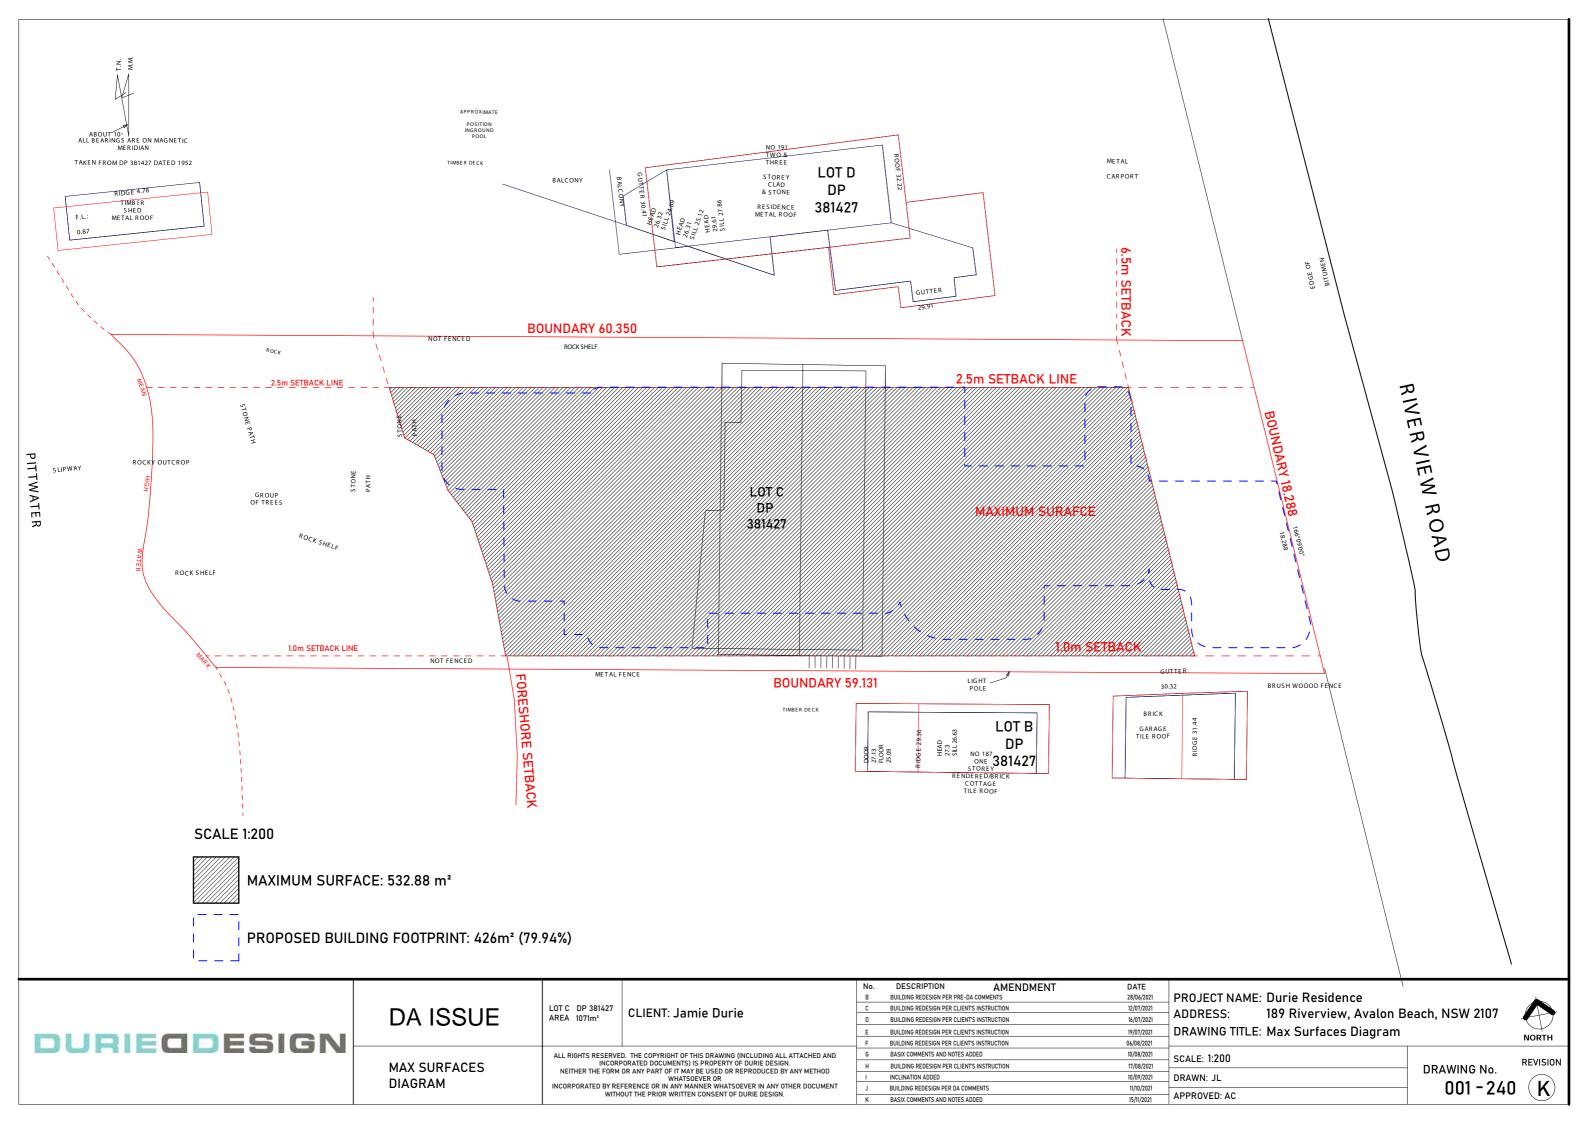

#### DRAWING LIST

| DRAWING<br>NO.      | DRAWING NAME                                          | CURRENT<br>REVISION | DRAWING<br>SCALE |
|---------------------|-------------------------------------------------------|---------------------|------------------|
| NOTIFICATION        | PLAN                                                  |                     |                  |
| 050                 | NOTIFICATION PLAN                                     | К                   |                  |
| 050                 |                                                       | ĸ                   |                  |
| SITE PLANS          |                                                       |                     |                  |
| 100                 | LOCALITY PLAN                                         | К                   |                  |
| 100                 | SITE PLAN                                             | <u>к</u>            | 1:200            |
| 102                 | SITE ANALYSIS                                         | ĸ                   | 1.200            |
| EXISTING &          | DEMOLITION PLANS                                      |                     |                  |
| 120                 | EXISTING LAND SURVEYOR'S DRAWING                      | К                   | 1:200            |
| 120                 | EXISTING & DEMOLITION PLAN                            | K                   | 1:200            |
|                     |                                                       |                     |                  |
| FLOOR PLANS         |                                                       |                     |                  |
| 200                 | FLOOR PLAN : GROUND LEVEL                             | K                   | 1:200            |
| 201                 | FLOOR PLAN : LEVEL -1                                 | К                   | 1:200            |
| 202                 | FLOOR PLAN : LEVEL -2                                 | К                   | 1:200            |
| 203                 | FLOOR PLAN : LEVEL -3                                 | ĸ                   | 1:200            |
| 204                 | FLOOR PLAN : LEVEL -4                                 | K                   | 1:200            |
| 204                 | FLOOR PLAN : LEVEL -4                                 | K                   | 1:200            |
| 206                 | FLOOR PLAN : ROOF                                     | K                   | 1:200            |
|                     |                                                       |                     |                  |
| AREA DETAILS<br>210 | FLOOR PLAN : LEVEL -2 POOL DETAIL                     | К                   | 1:100            |
|                     |                                                       |                     | 1.100            |
| 211 212             | POOL DETAIL SECTION AND ELEVATIONS<br>DRIVEWAY DETAIL | <u>к</u>            |                  |
|                     |                                                       |                     |                  |
| DIAGRAMS ANI        |                                                       |                     | 1.000            |
| 240                 |                                                       | K                   | 1:200            |
| 241                 | GROSS AREA BREAKDOWN                                  | K                   |                  |
| 250                 | PLANNING CONTROLS -10 M MAXIMUM<br>BUILDING HEIGHT    | к                   |                  |
| 251                 | PLANNING CONTROLS -8.5M MAXIMUM<br>BUILDING HEIGHT    | к                   |                  |
| 252                 | SHADOW DIAGRAMS @ 9AM                                 | K                   | 1:500            |
| 253                 | SHADOW DIAGRAMS 3D @ 9AM                              | K                   |                  |
| 254                 | SHADOW DIAGRAMS @ 10AM                                | K                   | 1:500            |
| 254                 | SHADOW DIAGRAMS @ IDAM<br>SHADOW DIAGRAMS 3D @ 10AM   |                     | 1.300            |
|                     |                                                       | K                   | 1.500            |
| 256                 | SHADOW DIAGRAMS @ 11AM                                | K                   | 1:500            |
| 257                 | SHADOW DIAGRAMS 3D @ 11AM                             | K                   | 1 500            |
| 258                 | SHADOW DIAGRAMS @ 12PM                                | K                   | 1:500            |
| 259<br>260          | SHADOW DIAGRAMS 3D @ 12PM                             | K<br>K              | 1.500            |
| 260                 | SHADOW DIAGRAMS @ 1PM<br>SHADOW DIAGRAMS 3D @ 1PM     | K K                 | 1:500            |
| 262                 | SHADOW DIAGRAMS 3D @ IPM<br>SHADOW DIAGRAMS @ 2PM     | K                   | 1:500            |
| 263                 | SHADOW DIAGRAMS 3D @ 2PM                              | K                   |                  |
| 264                 | SHADOW DIAGRAMS @ 3PM                                 | К                   | 1:500            |
| 265                 | SHADOW DIAGRAM 3D @3PM                                | ĸ                   |                  |
| 266                 | LANDSCAPING AREA CALCULATIONS                         | K                   | 1:200            |
| 267                 | TREE PROTECTION ZONE DIAGRAM                          | к                   | 1:150            |
| 268                 | EXCAVATION DIAGRAMS                                   | K                   |                  |
| 269                 | FINANCIAL USABILITY OF SITE                           | K                   | 1:200            |
| 270                 | 3D BUILDING ENVELOPE DIAGRAMS                         | K                   |                  |
| 271                 | HABITAT LOSS DIAGRAM                                  | К                   | 1 :200           |
| ELEVATIONS          |                                                       |                     |                  |
| 300                 | NORTH ELEVATION                                       | K                   | 1:200            |
| 301                 | SOUTH ELEVATION                                       | К                   | 1:200            |
| 302                 | WEST ELEVATION                                        | к                   | 1:200            |
| 303                 | EAST ELEVATION                                        | К                   | 1:50             |
| SECTIONS            |                                                       |                     |                  |
| 310                 | SECTION A-A                                           | K                   | 1:200            |
| 311                 | SECTION B-B                                           | K                   | 1:200            |
|                     |                                                       |                     |                  |
| RENDERS             |                                                       |                     |                  |
| RENDERS<br>320      | EXTERNAL RENDER 1                                     | K<br>K              |                  |