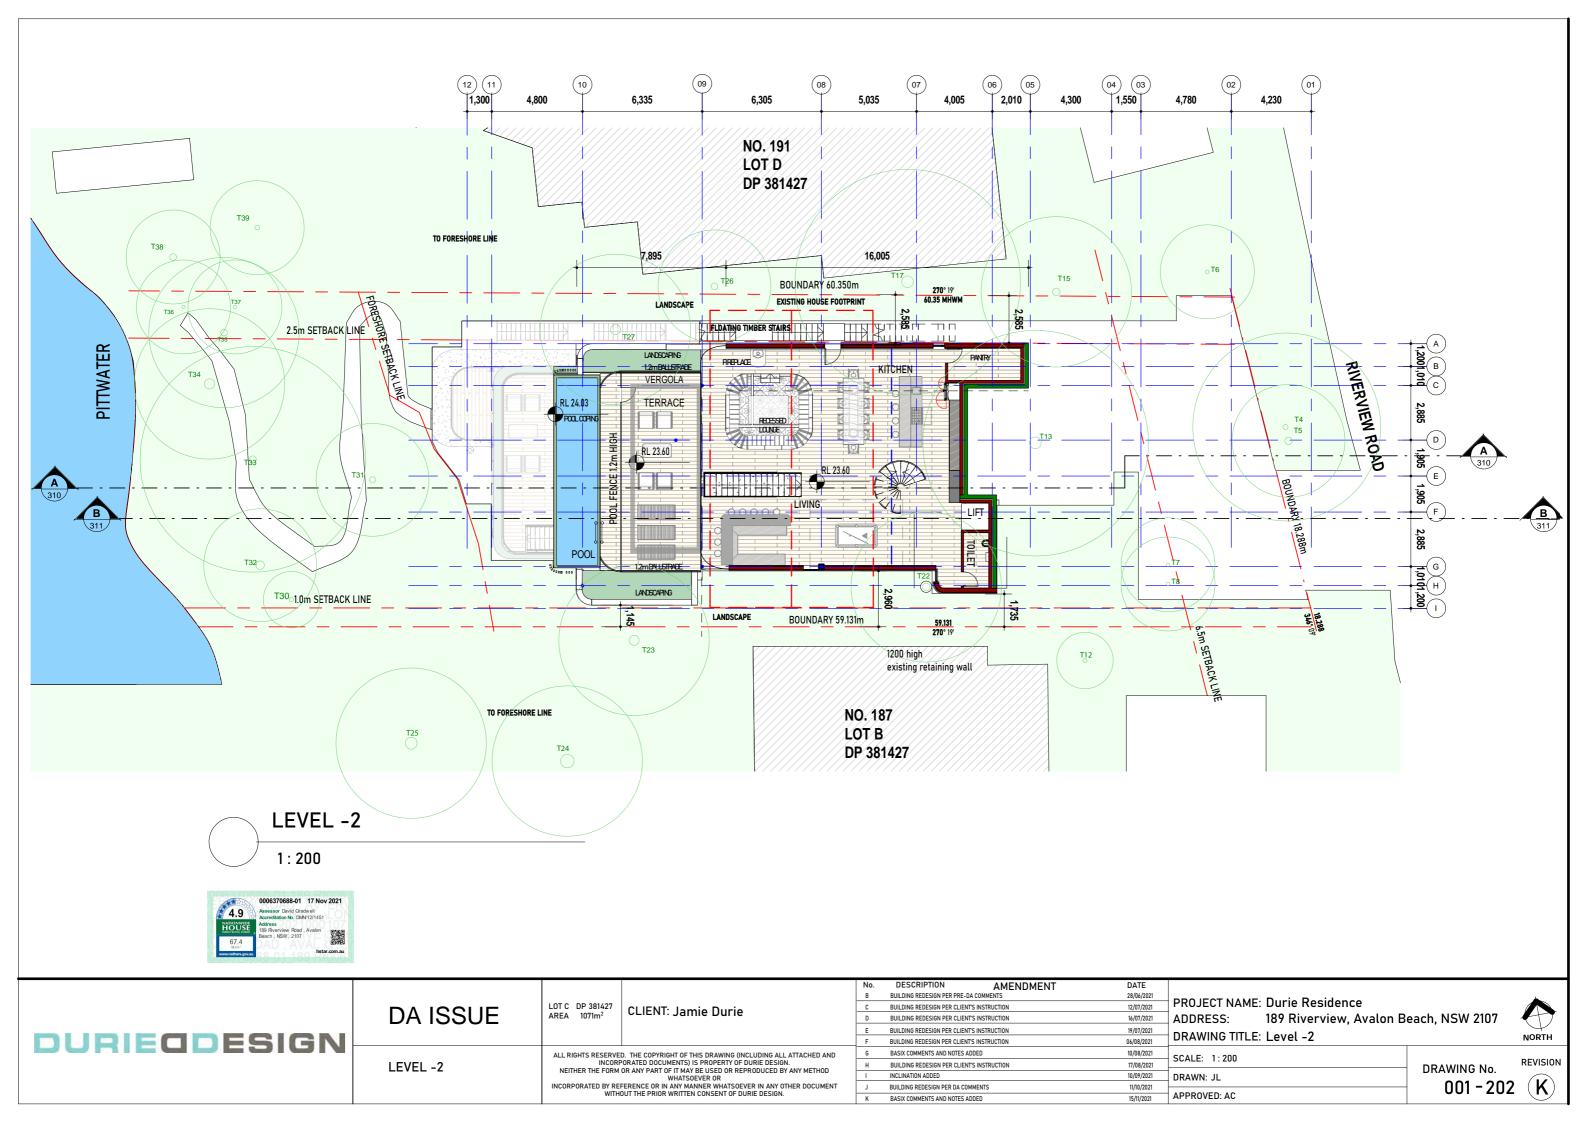

|               | WITHOUT THE PRIOR WRITTEN CONSENT OF DURIE DESIGN. |                                                                              | К                        | BASIX COMMENTS AND NOTES ADDED                                                                                                                                                                                                      | 15/11/2021                                                                 |                      |

No.176 No.174 No.168 JECT NAME: Durie Residence NORTH 189 Riverview, Avalon Beach, NSW 2107 RESS: WING TITLE: Site Analysis REVISION DRAWING No.

WN: JL ROVED: AC

001 - 102

 $(\mathbf{K})$ 





| IN: JL   | DRAW |
|----------|------|
| OVED: AC | 0    |
|          |      |



















| OVED: | AC |
|-------|----|







| AREA SCHEDULE (GROSS BUILDING) |          |  |  |  |  |
|--------------------------------|----------|--|--|--|--|
| LEVEL                          | AREA     |  |  |  |  |
| GROUND LEVEL                   | 77.6m²   |  |  |  |  |
| LEVEL -1                       | 52.9m²   |  |  |  |  |
| LEVEL -2                       | 161.5m²  |  |  |  |  |
| LEVEL -3                       | 222.1m²  |  |  |  |  |
| LEVEL -4                       | 37.96m²  |  |  |  |  |
| LEVEL -5                       | 53.70m²  |  |  |  |  |
| TOTAL                          | 605.76m² |  |  |  |  |
| TERRACES                       | AREA     |  |  |  |  |
| LEVEL -2                       | 58.95m²  |  |  |  |  |
| LEVEL -3                       | 39.23m²  |  |  |