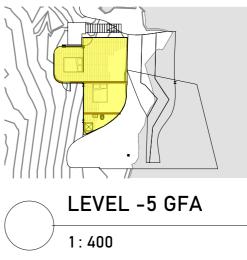

| OVED: | AC |
|-------|----|

| AREA SCHEDULE (GROSS BUILDING) |          |  |  |  |  |
|--------------------------------|----------|--|--|--|--|
| LEVEL                          | AREA     |  |  |  |  |
| GROUND LEVEL                   | 77.6m²   |  |  |  |  |
| LEVEL -1                       | 52.9m²   |  |  |  |  |
| LEVEL -2                       | 161.5m²  |  |  |  |  |
| LEVEL -3                       | 222.1m²  |  |  |  |  |
| LEVEL -4                       | 37.96m²  |  |  |  |  |
| LEVEL -5                       | 53.70m²  |  |  |  |  |
| TOTAL                          | 605.76m² |  |  |  |  |
| TERRACES                       | AREA     |  |  |  |  |
| LEVEL -2                       | 58.95m²  |  |  |  |  |
| LEVEL -3                       | 39.23m²  |  |  |  |  |
| LEVEL -4                       | 7.75m²   |  |  |  |  |
| TOTAL                          | 105.93m² |  |  |  |  |
| GRAND TOTAL                    | 711.69m² |  |  |  |  |