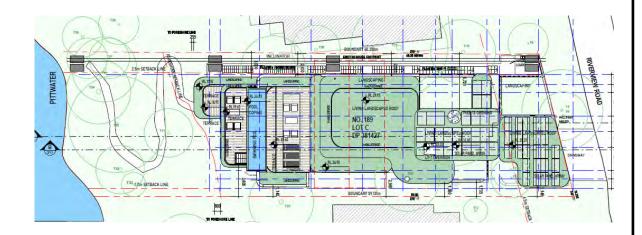

REVISION  $(\mathbf{K})$ 

| DURIEODESIGN | DA ISSUE      | LOT C DP 381427<br>AREA 1071 m <sup>2</sup>        | CLIENT: Jamie Durie                                                          | No.<br>B<br>C<br>D<br>E  | DESCRIPTION AMENDMENT BUILDING REDESIGN PER PRE-DA COMMENTS BUILDING REDESIGN PER CLIENTS INSTRUCTION | DATE<br>28/06/2021<br>12/07/2021<br>16/07/2021<br>19/07/2021<br>06/08/2021 | PRO.<br>ADDI<br>DRAV |
|--------------|---------------|----------------------------------------------------|------------------------------------------------------------------------------|--------------------------|-------------------------------------------------------------------------------------------------------------------------------------------------------------------------------------------------------------------------------------|----------------------------------------------------------------------------|----------------------|
|              | SITE ANALYSIS | WHATSOEVER OR I INCLINATION ADDED                  | BASIX COMMENTS AND NOTES ADDED<br>Building Redesign per client's instruction | 10/08/2021<br>17/08/2021 | SCALE                                                                                                                                                                                                                               |                                                                            |                      |
|              |               |                                                    | INCLINATION ADDED<br>BUILDING REDESIGN PER DA COMMENTS                       | 10/09/2021               | DRAW                                                                                                                                                                                                                                |                                                                            |                      |
|              |               | WITHOUT THE PRIOR WRITTEN CONSENT OF DURIE DESIGN. |                                                                              | К                        | BASIX COMMENTS AND NOTES ADDED                                                                                                                                                                                                      | 15/11/2021                                                                 |                      |

No.176 No.174 No.168 JECT NAME: Durie Residence NORTH 189 Riverview, Avalon Beach, NSW 2107 RESS: WING TITLE: Site Analysis REVISION DRAWING No.

WN: JL ROVED: AC

001 - 102

 $(\mathbf{K})$ 

| IN: JL   | DRAW |
|----------|------|
| OVED: AC | 0    |
|          |      |