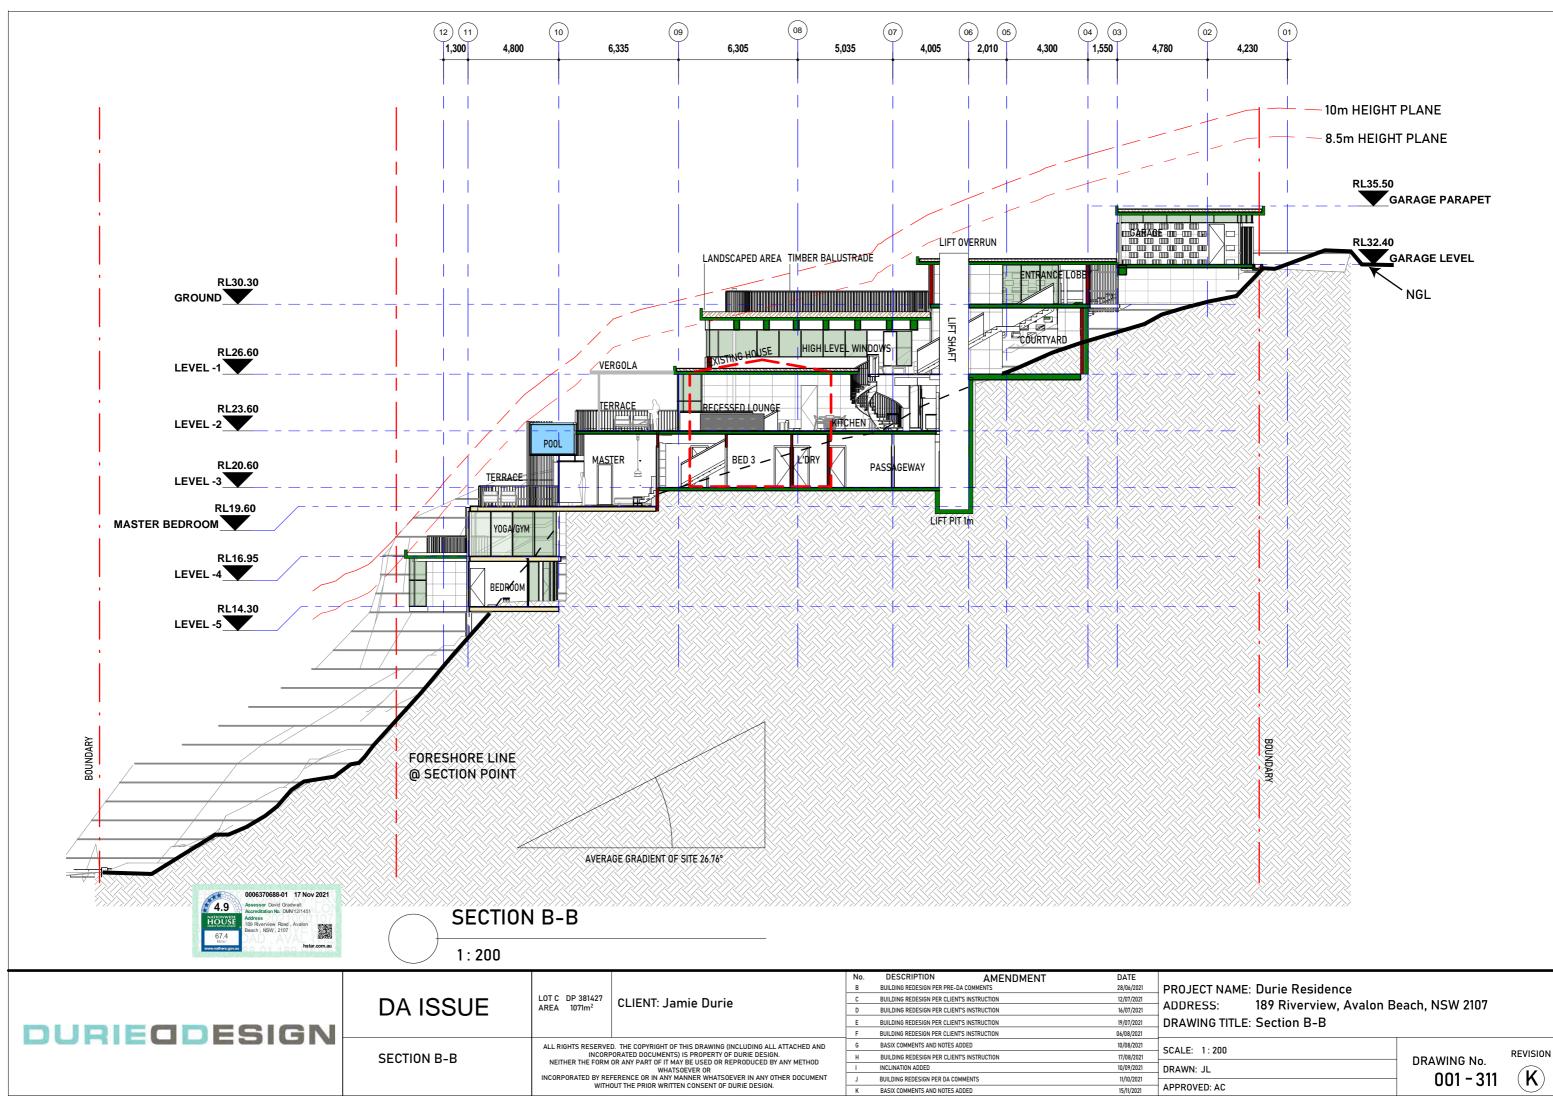

UCTION         BUILDING REDESIGN PER CLIENTS INSTRUCTION           BUILDING REDESIGN PER CLIENTS INSTRUCTION         BUILDING REDESIGN PER CLIENTS INSTRUCTION           BUILDING REDESIGN PER CLIENTS INSTRUCTION         BUILDING REDESIGN PER CLIENTS INSTRUCTION           BUILDING REDESIGN PER CLIENTS INSTRUCTION         BUILDING REDESIGN PER DA COMMENTS           BUILDING REDESIGN PER DA COMMENTS         BUILDING REDESIGN PER DA COMMENTS           BUILDING REDESIGN PER DA COMMENTS         BASIX COMMENTS AND NOTES ADDED | DATE         PROJE           28/06/2021         PROJE           12/07/2021         ADDRI           16/07/2021         DRAW           06/08/2021         SCALE:           10/09/2021         DRAWN:           11/06/2021         DRAWN:           15/11/2021         APPROV |









| DURIEODESIGN | DA ISSUE          | LOT C DP 381427<br>AREA 1071m <sup>2</sup> | CLIENT: Jamie Durie                                                                                                                                                                                                                                                                                                  | No.<br>B<br>C<br>D<br>E<br>F | DESCRIPTION<br>BUILDING REDESIGN PER PRE-DA CI<br>BUILDING REDESIGN PER CLIENTS II<br>BUILDING REDESIGN PER CLIENTS II<br>BUILDING REDESIGN PER CLIENTS II | ISTRUCTION<br>ISTRUCTION<br>ISTRUCTION | DATE<br>28/06/2021<br>12/07/2021<br>16/07/2021<br>19/07/2021<br>06/08/2021 | PROJECT NAME: Durie Residence<br>ADDRESS: 189 Riverview, Avalon E<br>DRAWING TITLE: External Rend