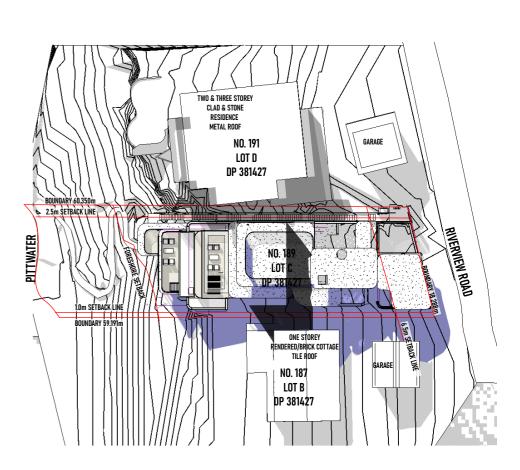

### PROPOSED BUILDING SHADOW

### EXISTING BUILDING SHADOW

# NEIGHBOURING SHADOWS

| JECT NAME: Durie Residence<br>RESS: 189 Riverview, Avalon Beach, NSW 2107<br>WING TITLE: Shadow Diagrams @ 9AM |             |         |  |  |  |
|----------------------------------------------------------------------------------------------------------------|-------------|---------|--|--|--|
| E: 1:500                                                                                                       |             | REVISIO |  |  |  |
|                                                                                                                | DRAWING No. | _       |  |  |  |