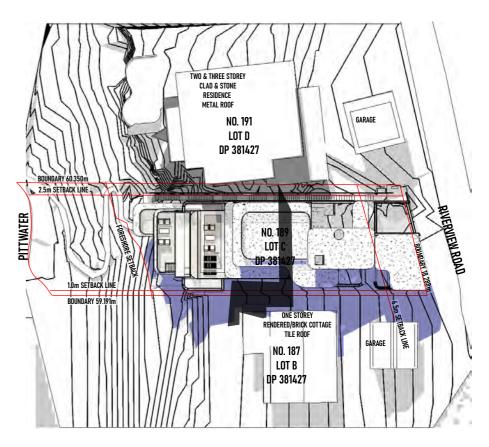

REVISION  $(\mathbf{K})$ 

| DURIEODESIGN | DA ISSUE      | LOT C DP 381427<br>AREA 1071 m <sup>2</sup>        | CLIENT: Jamie Durie                                                          | No.<br>B<br>C<br>D<br>E  | DESCRIPTION AMENDMENT BUILDING REDESIGN PER PRE-DA COMMENTS BUILDING REDESIGN PER CLIENTS INSTRUCTION | DATE<br>28/06/2021<br>12/07/2021<br>16/07/2021<br>19/07/2021<br>06/08/2021 | PRO.<br>ADDI<br>DRAV |
|--------------|---------------|----------------------------------------------------|------------------------------------------------------------------------------|--------------------------|-------------------------------------------------------------------------------------------------------------------------------------------------------------------------------------------------------------------------------------|----------------------------------------------------------------------------|----------------------|
|              | SITE ANALYSIS | WHATSOEVER OR I INCLINATION ADDED                  | BASIX COMMENTS AND NOTES ADDED<br>Building Redesign per client's instruction | 10/08/2021<br>17/08/2021 | SCALE                                                                                                                                                                                                                               |                                                                            |                      |
|              |               |                                                    | INCLINATION ADDED<br>BUILDING REDESIGN PER DA COMMENTS                       | 10/09/2021               | DRAW                                                                                                                                                                                                                                |                                                                            |                      |
|              |               | WITHOUT THE PRIOR WRITTEN CONSENT OF DURIE DESIGN. |                                                                              | К                        | BASIX COMMENTS AND NOTES ADDED                                                                                                                                                                                                      | 15/11/2021                                                                 |                      |

No.176 No.174 No.168 JECT NAME: Durie Residence NORTH 189 Riverview, Avalon Beach, NSW 2107 RESS: WING TITLE: Site Analysis REVISION DRAWING No.

WN: JL ROVED: AC

001 - 102

 $(\mathbf{K})$ 

| IN: JL   | DRAW |
|----------|------|
| OVED: AC | 0    |
|          |      |

APPROVED: AC

001-251 K

SHADOW DIAGRAM EXISTING JUNE 21 9:00AM SCALE 1:500 @A3

SHADOW DIAGRAM PROPOSED JUNE 21 9:00AM SCALE 1:500 @A3

SETBACK

BOUNDARY 60.350m

2.5m SETBACK LINE

1.0m SETBACK LINE

BOUNDARY 59.191n

BITIWATER

TWO & THREE STOREY

NO. 191

LOT D

DP 381427

NO. 189

LOT C

DP 381427

ONE STOREY RENDERED/BRICK COT TILE ROOF

NO. 187

LOT B

DP 381427

GARAGE

6.5m SET

GARAGE

RIVERVIEW ROAD

CLAD & STONE RESIDENCE METAL ROOF

SHADOW DIAGRAM OVERLAID JUNE 21 9:00AM SCALE 1:500 @A3

|              | DA ISSUE        | LOT C DP 381427<br>AREA 1071m <sup>2</sup>                                     | 7 CLIENT: Jamie Durie                                                                                                                                                      | No.<br>B | DESCRIPTION<br>BUILDING REDESIGN PER PRE-DA                      |             | DATE<br>28/06/2021       | PROJECT NAM  |
|--------------|-----------------|--------------------------------------------------------------------------------|----------------------------------------------------------------------------------------------------------------------------------------------------------------------------|----------|------------------------------------------------------------------|-------------|--------------------------|--------------|
|              |                 |                                                                                |                                                                                                                                                                            | C<br>D   | BUILDING REDESIGN PER CLIENT'S<br>BUILDING REDESIGN PER CLIENT'S |             | 12/07/2021<br>16/07/2021 | ADDRESS:     |
|              |                 |                                                                                |                                                                                                                                                                            | E        | BUILDING REDESIGN PER CLIENT'S                                   | INSTRUCTION | 19/07/2021               | DRAWING TITL |
| DURIEDDESIGN |                 |                                                                                |                                                                                                                                                                            | F        | BUILDING REDESIGN PER CLIENT'S                                   | INSTRUCTION | 06/08/2021               |              |
|              |                 | ALL RIGHTS RESERVED. THE COPYRIGHT OF THIS DRAWING (INCLUDING ALL ATTACHED AND |                                                                                                                                                                            | G        | BASIX COMMENTS AND NOTES ADD                                     | ED          | 10/08/2021               | SCALE: 1:500 |
|              | SHADOW DIAGRAMS |                                                                                | INCORPORATED DOCUMENTS) IS PROPERTY OF DURIE DESIGN.                                                                                                                       | н        | BUILDING REDESIGN PER CLIENT'S                                   | INSTRUCTION | 17/08/2021               | JUALE. 1.JUU |
|              | Nemiek me       | NEITHER THE FURN                                                               | NEITHER THE FORM OR ANY PART OF IT MAY BE USED OR REPRODUCED BY ANY METHOD<br>WHATSOEVER OR<br>INCORPORATED BY REFERENCE OR IN ANY MANNER WHATSOEVER IN ANY OTHER DOCUMENT |          | INCLINATION ADDED                                                |             | 10/09/2021               | DRAWN: JL    |
|              | @ 9AM           |                                                                                |                                                                                                                                                                            |          | BUILDING REDESIGN PER DA COMM                                    | ENTS        | 11/10/2021               | -            |
|              |                 | WITH                                                                           | HOUT THE PRIOR WRITTEN CONSENT OF DURIE DESIGN.                                                                                                                            | К        | BASIX COMMENTS AND NOTES ADD                                     | ED          | 15/11/2021               | APPROVED: AC |