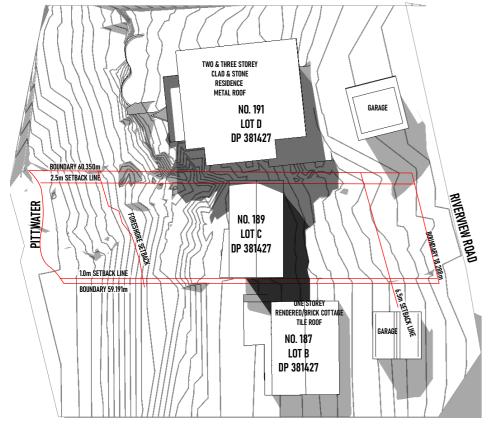

### SITE PLAN NOT TO SCALE

REVISION  $(\mathbf{K})$ 

| DURIEODESIGN | DA ISSUE      | LOT C DP 381427<br>AREA 1071 m <sup>2</sup>        | CLIENT: Jamie Durie                                                          | No.<br>B<br>C<br>D<br>E  | DESCRIPTION AMENDMENT BUILDING REDESIGN PER PRE-DA COMMENTS BUILDING REDESIGN PER CLIENTS INSTRUCTION | DATE<br>28/06/2021<br>12/07/2021<br>16/07/2021<br>19/07/2021<br>06/08/2021 | PRO.<br>ADDI<br>DRAV |
|--------------|---------------|----------------------------------------------------|------------------------------------------------------------------------------|--------------------------|-------------------------------------------------------------------------------------------------------------------------------------------------------------------------------------------------------------------------------------|----------------------------------------------------------------------------|----------------------|
|              | SITE ANALYSIS | WHATSOEVER OR I INCLINATION ADDED                  | BASIX COMMENTS AND NOTES ADDED<br>Building Redesign per client's instruction | 10/08/2021<br>17/08/2021 | SCALE                                                                                                                                                                                                                               |                                                                            |                      |
|              |               |                                                    | INCLINATION ADDED<br>BUILDING REDESIGN PER DA COMMENTS                       | 10/09/2021               | DRAW                                                                                                                                                                                                                                |                                                                            |                      |
|              |               | WITHOUT THE PRIOR WRITTEN CONSENT OF DURIE DESIGN. |                                                                              | К                        | BASIX COMMENTS AND NOTES ADDED                                                                                                                                                                                                      | 15/11/2021                                                                 |                      |

No.176 No.174 No.168 JECT NAME: Durie Residence NORTH 189 Riverview, Avalon Beach, NSW 2107 RESS: WING TITLE: Site Analysis REVISION DRAWING No.

WN: JL ROVED: AC

001 - 102

 $(\mathbf{K})$ 

| IN: JL   | DRAW |
|----------|------|
| OVED: AC | 0    |
|          |      |