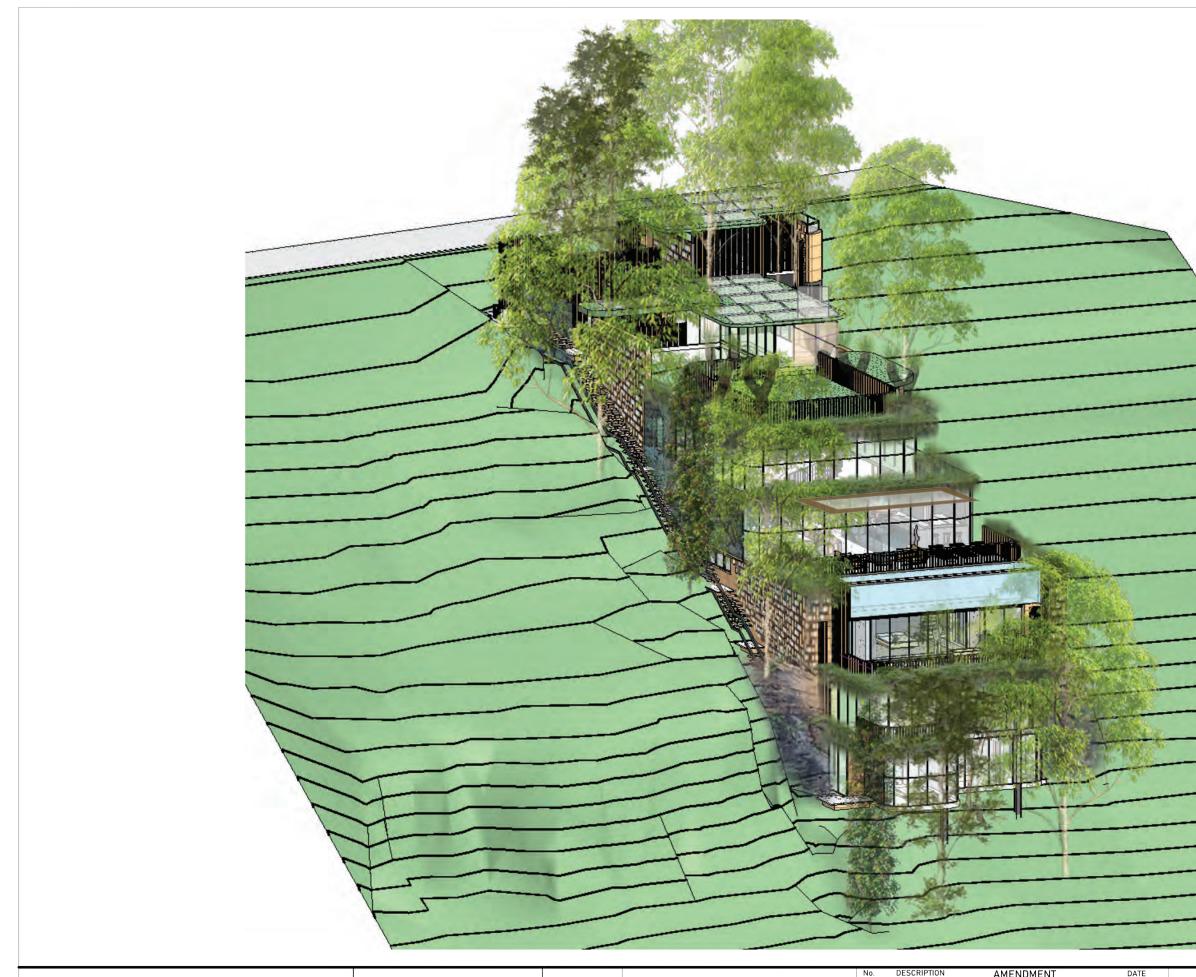

# DURIE RESIDENCE 189 RIVERVIEW ROAD, AVALON BEACH, NSW 2107 DEVELOPMENT APPLICATION

REVISION  $(\mathbf{K})$ 

| DURIEODESIGN | DA ISSUE      | LOT C DP 381427<br>AREA 1071 m <sup>2</sup>        | CLIENT: Jamie Durie                                                          | No.<br>B<br>C<br>D<br>E  | DESCRIPTION AMENDMENT BUILDING REDESIGN PER PRE-DA COMMENTS BUILDING REDESIGN PER CLIENTS INSTRUCTION | DATE<br>28/06/2021<br>12/07/2021<br>16/07/2021<br>19/07/2021<br>06/08/2021 | PRO.<br>ADDI<br>DRAV |
|--------------|---------------|----------------------------------------------------|------------------------------------------------------------------------------|--------------------------|-------------------------------------------------------------------------------------------------------------------------------------------------------------------------------------------------------------------------------------|----------------------------------------------------------------------------|----------------------|
|              | SITE ANALYSIS | WHATSOEVER OR I INCLINATION ADDED                  | BASIX COMMENTS AND NOTES ADDED<br>Building Redesign per client's instruction | 10/08/2021<br>17/08/2021 | SCALE                                                                                                                                                                                                                               |                                                                            |                      |
|              |               |                                                    | INCLINATION ADDED<br>BUILDING REDESIGN PER DA COMMENTS                       | 10/09/2021               | DRAW                                                                                                                                                                                                                                |                                                                            |                      |
|              |               | WITHOUT THE PRIOR WRITTEN CONSENT OF DURIE DESIGN. |                                                                              | К                        | BASIX COMMENTS AND NOTES ADDED                                                                                                                                                                                                      | 15/11/2021                                                                 |                      |

No.176 No.174 No.168 JECT NAME: Durie Residence NORTH 189 Riverview, Avalon Beach, NSW 2107 RESS: WING TITLE: Site Analysis REVISION DRAWING No.

WN: JL ROVED: AC

001 - 102

 $(\mathbf{K})$ 

| IN: JL   | DRAW |
|----------|------|
| OVED: AC | 0    |
|          |      |