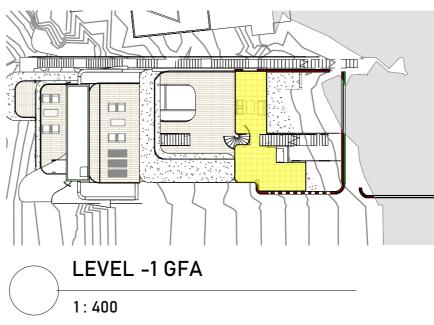

| OVED: | AC |
|-------|----|

| AREA SCHEDULE (GROSS BUILDING) |          |  |  |  |  |
|--------------------------------|----------|--|--|--|--|
| LEVEL                          | AREA     |  |  |  |  |
| GROUND LEVEL                   | 77.6m²   |  |  |  |  |
| LEVEL -1                       | 52.9m²   |  |  |  |  |
| LEVEL -2                       | 161.5m²  |  |  |  |  |
| LEVEL -3                       | 222.1m²  |  |  |  |  |
| LEVEL -4                       | 37.96m²  |  |  |  |  |
| LEVEL -5                       | 53.70m²  |  |  |  |  |
| TOTAL                          | 605.76m² |  |  |  |  |
| TERRACES                       | AREA     |  |  |  |  |
| LEVEL -2                       | 58.95m²  |  |  |  |  |
| LEVEL -3                       | 39.23m²  |  |  |  |  |
| LEVEL -4                       | 7.75m²   |  |  |  |  |
| TOTAL                          | 105.93m² |  |  |  |  |
| GRAND TOTAL                    | 711.69m² |  |  |  |  |