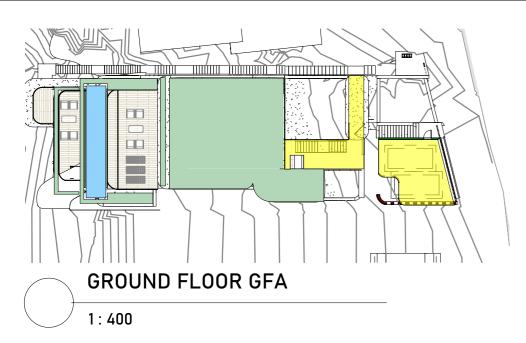

# **GROSS BUILDING**

# PRIVATE OPEN SPACE

| DURIEODESIGN | DA ISSUE                | LOT C DP 381427<br>AREA 1071m <sup>2</sup> | CLIENT: Jamie Durie                                                                                                                                                                                                                                                                                                | No.<br>B<br>C<br>D<br>E | DESCRIPTION<br>BUILDING REDESIGN PER PRE-DA COMM<br>BUILDING REDESIGN PER CLIENTS INST<br>BUILDING REDESIGN PER CLIENTS INST<br>BUILDING REDESIGN PER CLIENTS INST | RUCTION<br>RUCTION<br>RUCTION | DATE<br>28/06/2021<br>12/07/2021<br>16/07/2021<br>19/07/2021<br>06/08/2021 | PROJECT NAM<br>ADDRESS:<br>DRAWING TITI   |
|--------------|-------------------------|--------------------------------------------|--------------------------------------------------------------------------------------------------------------------------------------------------------------------------------------------------------------------------------------------------------------------------------------------------------------------|-------------------------|--------------------------------------------------------------------------------------------------------------------------------------------------------------------|-------------------------------|----------------------------------------------------------------------------|-------------------------------------------|
|              | GROSS AREA<br>BREAKDOWN | INCOI<br>NEITHER THE FOR                   | ED. THE COPYRIGHT OF THIS DRAWING (INCLUDING ALL ATTACHED AND<br>RPORATED DOCUMENTS) IS PROPERTY OF DURIE DESIGN.<br>M OR ANY PART OF IT MAY BE USED OR REPRODUCED BY ANY METHOD<br>WHATSOEVER OR<br>EFERENCE OR IN ANY MANNER WHATSOEVER IN ANY OTHER DOCUMENT<br>HOUT THE PRIOR WRITTEN CONSENT OF DURIE DESIGN. | G<br>H<br>J<br>K        | BASIX COMMENTS AND NOTES ADDED<br>BUILDING REDESIGN PER CLIENTS INSTI<br>INCLINATION ADDED<br>BUILDING REDESIGN PER DA COMMENTS<br>BASIX COMMENTS AND NOTES ADDED  |                               | 10/08/2021<br>17/08/2021<br>10/09/2021<br>11/10/2021<br>15/11/2021         | SCALE: 1:400<br>DRAWN: JL<br>APPROVED: AC |