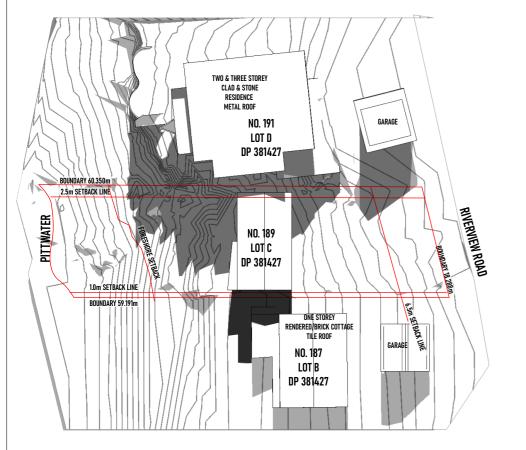

APPROVED: AC

001-251 K

SHADOW DIAGRAM EXISTING JUNE 21 9:00AM SCALE 1:500 @A3

SHADOW DIAGRAM PROPOSED JUNE 21 9:00AM SCALE 1:500 @A3

SETBACK

BOUNDARY 60.350m

2.5m SETBACK LINE

1.0m SETBACK LINE

BOUNDARY 59.191n

BITIWATER

TWO & THREE STOREY

NO. 191

LOT D

DP 381427

NO. 189

LOT C

DP 381427

ONE STOREY RENDERED/BRICK COT TILE ROOF

NO. 187

LOT B

DP 381427

GARAGE

6.5m SET

GARAGE

RIVERVIEW ROAD

CLAD & STONE RESIDENCE METAL ROOF

SHADOW DIAGRAM OVERLAID JUNE 21 9:00AM SCALE 1:500 @A3

|              | DA ISSUE        | LOT C DP 381427<br>AREA 1071m <sup>2</sup>                                     | 7 CLIENT: Jamie Durie                                                                                                                                                      | No.<br>B | DESCRIPTION<br>BUILDING REDESIGN PER PRE-DA                      |             | DATE<br>28/06/2021       | PROJECT NAM  |
|--------------|-----------------|--------------------------------------------------------------------------------|----------------------------------------------------------------------------------------------------------------------------------------------------------------------------|----------|------------------------------------------------------------------|-------------|--------------------------|--------------|
|              |                 |                                                                                |                                                                                                                                                                            | C<br>D   | BUILDING REDESIGN PER CLIENT'S<br>BUILDING REDESIGN PER CLIENT'S |             | 12/07/2021<br>16/07/2021 | ADDRESS:     |
|              |                 |                                                                                |                                                                                                                                                                            | E        | BUILDING REDESIGN PER CLIENT'S                                   | INSTRUCTION | 19/07/2021               | DRAWING TITL |
| DURIEDDESIGN |                 |                                                                                |                                                                                                                                                                            | F        | BUILDING REDESIGN PER CLIENT'S                                   | INSTRUCTION | 06/08/2021               |              |
|              |                 | ALL RIGHTS RESERVED. THE COPYRIGHT OF THIS DRAWING (INCLUDING ALL ATTACHED AND |                                                                                                                                                                            | G        | BASIX COMMENTS AND NOTES ADD                                     | ED          | 10/08/2021               | SCALE: 1:500 |
|              | SHADOW DIAGRAMS |                                                                                | INCORPORATED DOCUMENTS) IS PROPERTY OF DURIE DESIGN.                                                                                                                       | н        | BUILDING REDESIGN PER CLIENT'S                                   | INSTRUCTION | 17/08/2021               | JUALE. 1.JUU |
|              | Nemiek me       | NEITHER THE FURN                                                               | NEITHER THE FORM OR ANY PART OF IT MAY BE USED OR REPRODUCED BY ANY METHOD<br>WHATSOEVER OR<br>INCORPORATED BY REFERENCE OR IN ANY MANNER WHATSOEVER IN ANY OTHER DOCUMENT |          | INCLINATION ADDED                                                |             | 10/09/2021               | DRAWN: JL    |
|              | @ 9AM           |                                                                                |                                                                                                                                                                            |          | BUILDING REDESIGN PER DA COMM                                    | ENTS        | 11/10/2021               | -            |
|              |                 | WITH                                                                           | HOUT THE PRIOR WRITTEN CONSENT OF DURIE DESIGN.                                                                                                                            | К        | BASIX COMMENTS AND NOTES ADD                                     | ED          | 15/11/2021               | APPROVED: AC |