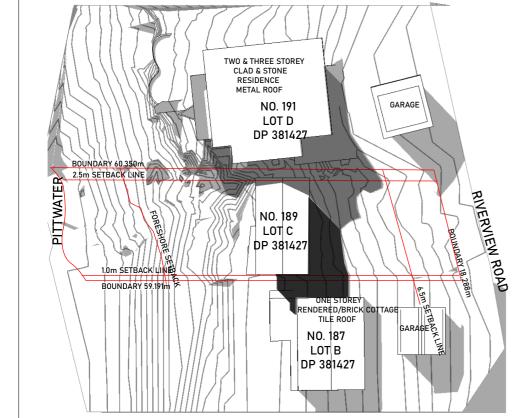

REVISION  $(\mathbf{K})$ 

| DURIEODESIGN | DA ISSUE      | LOT C DP 381427<br>AREA 1071 m <sup>2</sup>        | CLIENT: Jamie Durie                                                          | No.<br>B<br>C<br>D<br>E  | DESCRIPTION AMENDMENT BUILDING REDESIGN PER PRE-DA COMMENTS BUILDING REDESIGN PER CLIENTS INSTRUCTION | DATE<br>28/06/2021<br>12/07/2021<br>16/07/2021<br>19/07/2021<br>06/08/2021 | PRO.<br>ADDI<br>DRAV |
|--------------|---------------|----------------------------------------------------|------------------------------------------------------------------------------|--------------------------|-------------------------------------------------------------------------------------------------------------------------------------------------------------------------------------------------------------------------------------|----------------------------------------------------------------------------|----------------------|
|              | SITE ANALYSIS | WHATSOEVER OR I INCLINATION ADDED                  | BASIX COMMENTS AND NOTES ADDED<br>Building Redesign per client's instruction | 10/08/2021<br>17/08/2021 | SCALE                                                                                                                                                                                                                               |                                                                            |                      |
|              |               |                                                    | INCLINATION ADDED<br>BUILDING REDESIGN PER DA COMMENTS                       | 10/09/2021               | DRAW                                                                                                                                                                                                                                |                                                                            |                      |
|              |               | WITHOUT THE PRIOR WRITTEN CONSENT OF DURIE DESIGN. |                                                                              | К                        | BASIX COMMENTS AND NOTES ADDED                                                                                                                                                                                                      | 15/11/2021                                                                 |                      |

No.176 No.174 No.168 JECT NAME: Durie Residence NORTH 189 Riverview, Avalon Beach, NSW 2107 RESS: WING TITLE: Site Analysis REVISION DRAWING No.

WN: JL ROVED: AC

001 - 102

 $(\mathbf{K})$ 

| IN: JL   | DRAW |
|----------|------|
| OVED: AC | 0    |
|          |      |