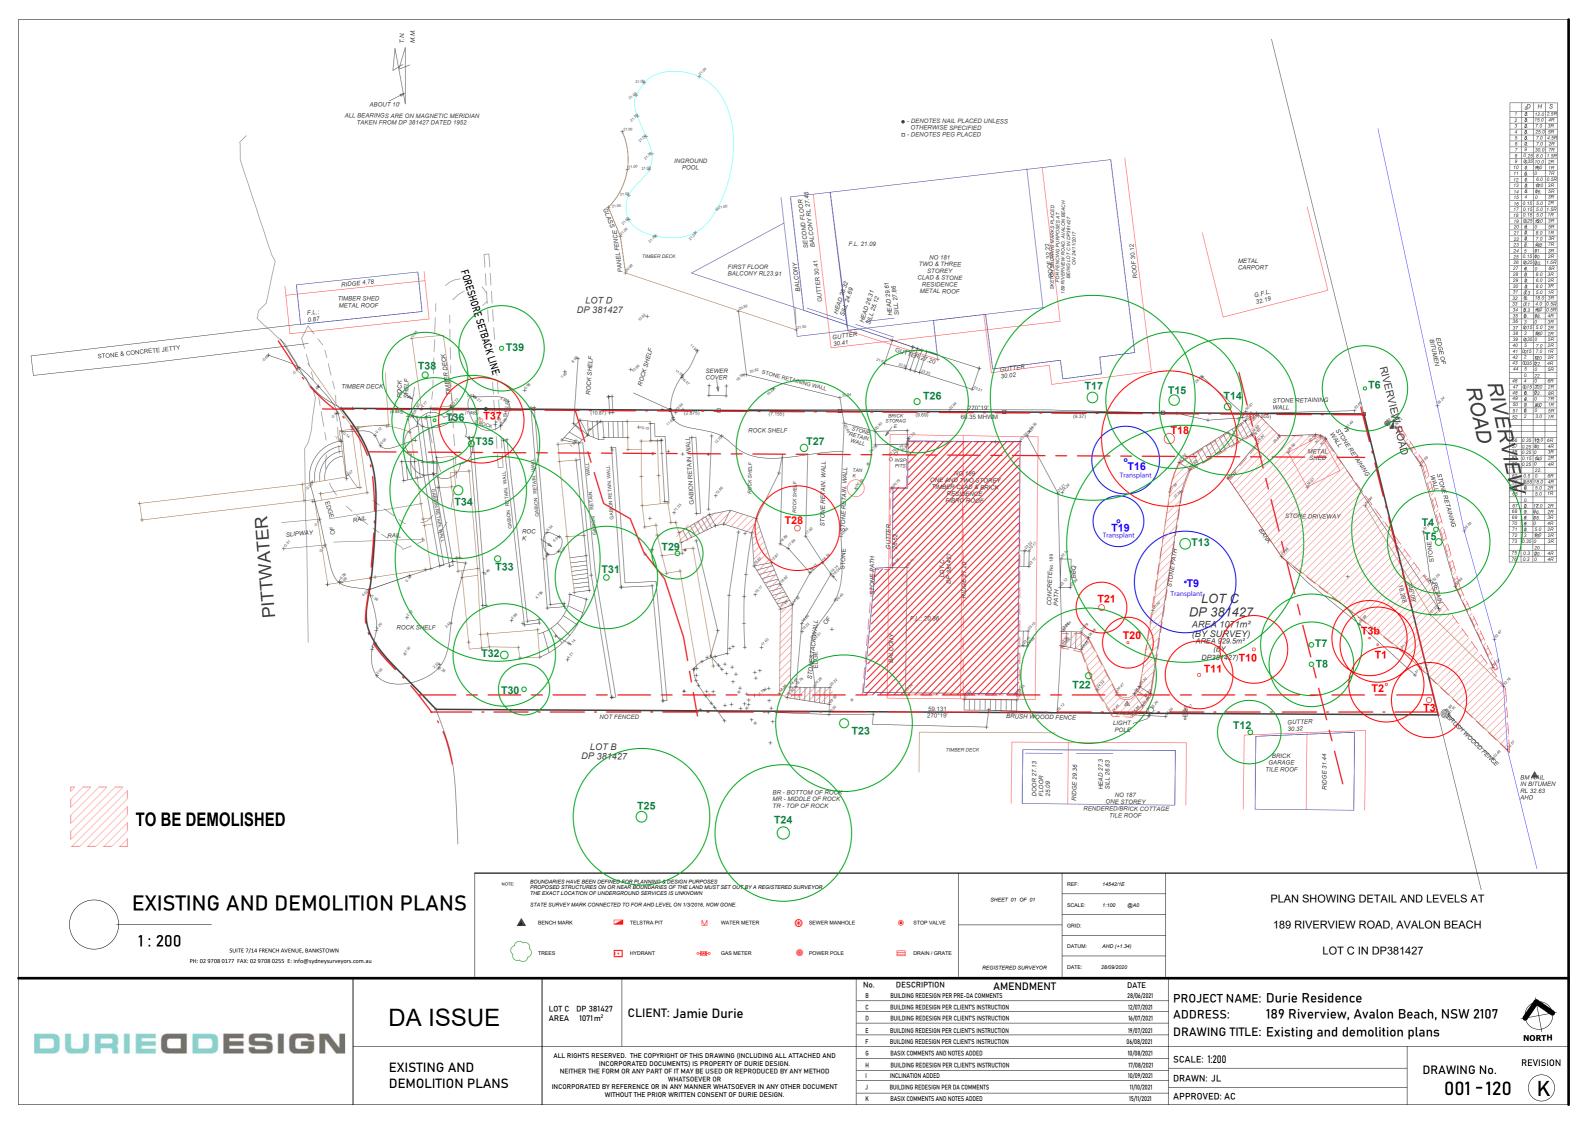

|                      |
|              |               | WITHOUT THE PRIOR WRITTEN CONSENT OF DURIE DESIGN. |                                                                              | К                        | BASIX COMMENTS AND NOTES ADDED                                                                                                                                                                                                      | 15/11/2021                                                                 |                      |

No.176 No.174 No.168 JECT NAME: Durie Residence NORTH 189 Riverview, Avalon Beach, NSW 2107 RESS: WING TITLE: Site Analysis REVISION DRAWING No.

WN: JL ROVED: AC

001 - 102

 $(\mathbf{K})$ 





| IN: JL   | DRAW |
|----------|------|
| OVED: AC | 0    |
|          |      |



















| OVED: | AC |
|-------|----|







| AREA SCHEDULE (GROSS BUILDING) |          |  |  |  |  |
|--------------------------------|----------|--|--|--|--|
| LEVEL                          | AREA     |  |  |  |  |
| GROUND LEVEL                   | 77.6m²   |  |  |  |  |
| LEVEL -1                       | 52.9m²   |  |  |  |  |
| LEVEL -2                       | 161.5m²  |  |  |  |  |
| LEVEL -3                       | 222.1m²  |  |  |  |  |
| LEVEL -4                       | 37.96m²  |  |  |  |  |
| LEVEL -5                       | 53.70m²  |  |  |  |  |
| TOTAL                          | 605.76m² |  |  |  |  |
| TERRACES                       | AREA     |  |  |  |  |
| LEVEL -2