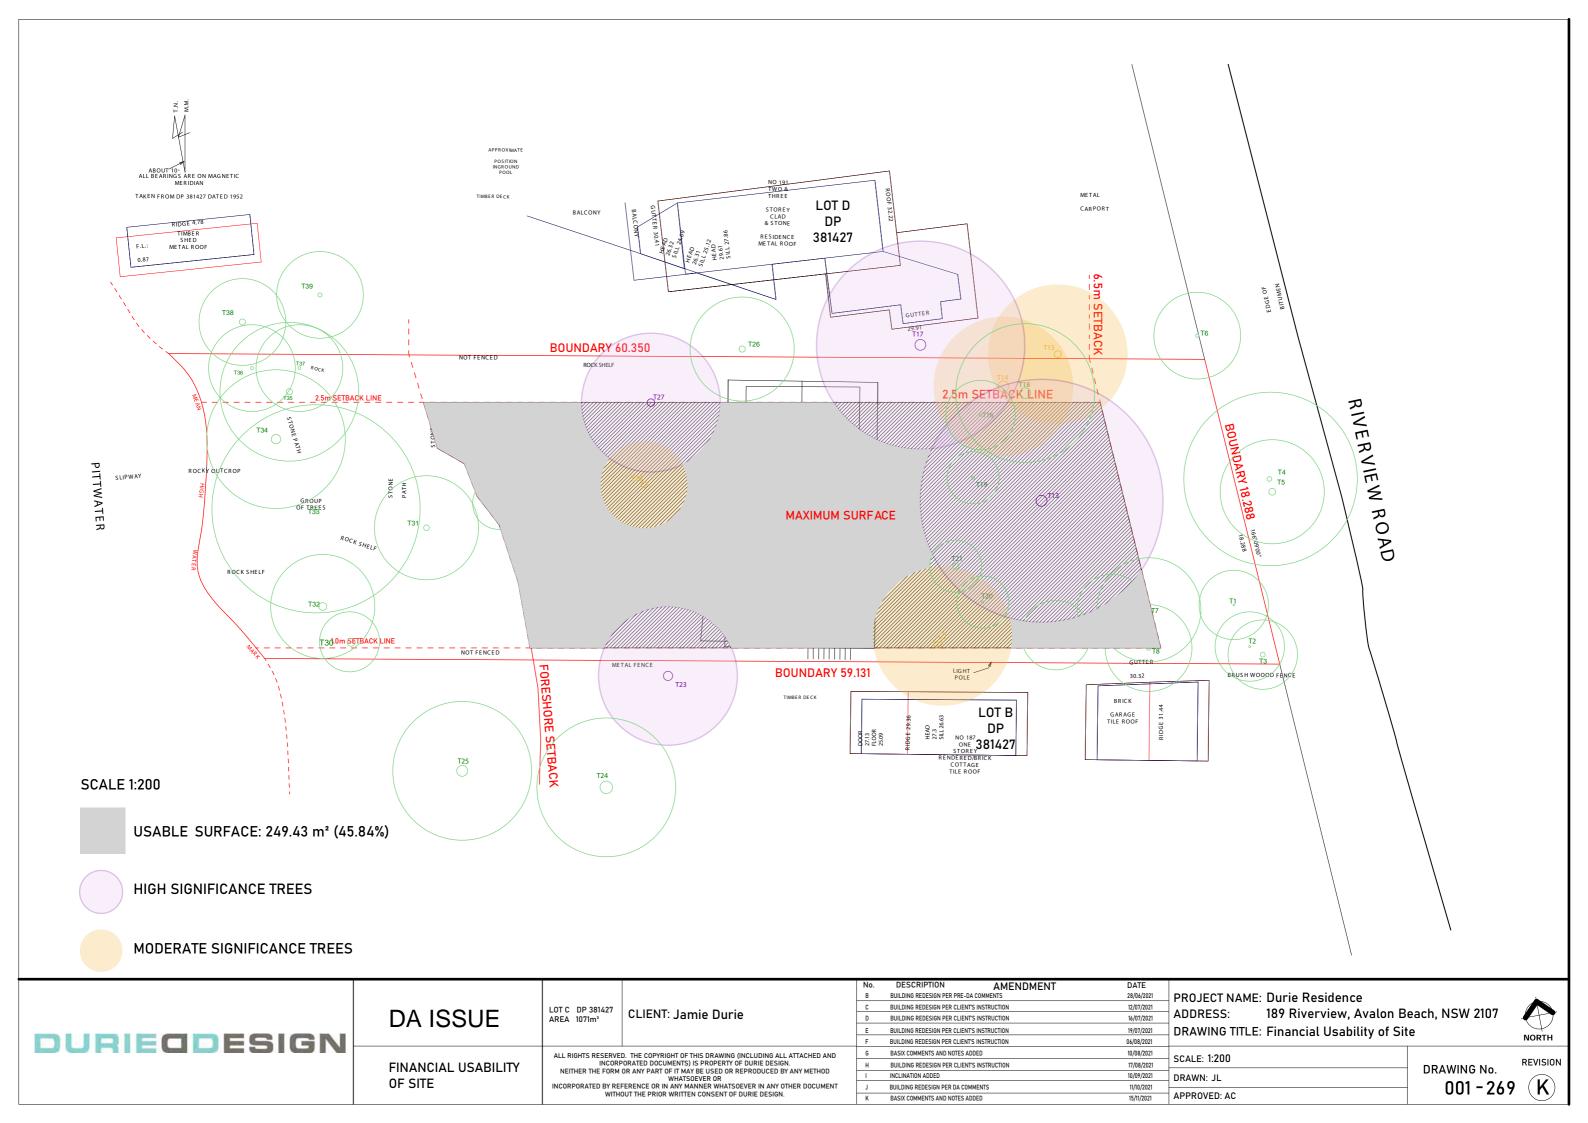

#### DRAWING LIST

| DRAWING<br>NO.      | DRAWING NAME                                          | CURRENT<br>REVISION | DRAWING<br>SCALE |
|---------------------|-------------------------------------------------------|---------------------|------------------|
| NOTIFICATION        | PLAN                                                  |                     |                  |
| 050                 | NOTIFICATION PLAN                                     | К                   |                  |
| 050                 |                                                       | ĸ                   |                  |
| SITE PLANS          |                                                       |                     |                  |
| 100                 | LOCALITY PLAN                                         | К                   |                  |
| 100                 | SITE PLAN                                             | <u>к</u>            | 1:200            |
| 102                 | SITE ANALYSIS                                         | ĸ                   | 1.200            |
| EXISTING &          | DEMOLITION PLANS                                      |                     |                  |
| 120                 | EXISTING LAND SURVEYOR'S DRAWING                      | К                   | 1:200            |
| 120                 | EXISTING & DEMOLITION PLAN                            | K                   | 1:200            |
|                     |                                                       |                     |                  |
| FLOOR PLANS         |                                                       |                     |                  |
| 200                 | FLOOR PLAN : GROUND LEVEL                             | K                   | 1:200            |
| 201                 | FLOOR PLAN : LEVEL -1                                 | К                   | 1:200            |
| 202                 | FLOOR PLAN : LEVEL -2                                 | К                   | 1:200            |
| 203                 | FLOOR PLAN : LEVEL -3                                 | ĸ                   | 1:200            |
| 204                 | FLOOR PLAN : LEVEL -4                                 | K                   | 1:200            |
| 204                 | FLOOR PLAN : LEVEL -4                                 | K                   | 1:200            |
| 206                 | FLOOR PLAN : ROOF                                     | K                   | 1:200            |
|                     |                                                       |                     |                  |
| AREA DETAILS<br>210 | FLOOR PLAN : LEVEL -2 POOL DETAIL                     | К                   | 1:100            |
|                     |                                                       |                     | 1.100            |
| 211 212             | POOL DETAIL SECTION AND ELEVATIONS<br>DRIVEWAY DETAIL | <u>к</u>            |                  |
|                     |                                                       |                     |                  |
| DIAGRAMS ANI        |                                                       |                     | 1.000            |
| 240                 |                                                       | K                   | 1:200            |
| 241                 | GROSS AREA BREAKDOWN                                  | K                   |                  |
| 250                 | PLANNING CONTROLS -10 M MAXIMUM<br>BUILDING HEIGHT    | к                   |                  |
| 251                 | PLANNING CONTROLS -8.5M MAXIMUM<br>BUILDING HEIGHT    | к                   |                  |
| 252                 | SHADOW DIAGRAMS @ 9AM                                 | K                   | 1:500            |
| 253                 | SHADOW DIAGRAMS 3D @ 9AM                              | K                   |                  |
| 254                 | SHADOW DIAGRAMS @ 10AM                                | K                   | 1:500            |
| 254                 | SHADOW DIAGRAMS @ IDAM<br>SHADOW DIAGRAMS 3D @ 10AM   |                     | 1.300            |
|                     |                                                       | K                   | 1.500            |
| 256                 | SHADOW DIAGRAMS @ 11AM                                | K                   | 1:500            |
| 257                 | SHADOW DIAGRAMS 3D @ 11AM                             | K                   | 1 500            |
| 258                 | SHADOW DIAGRAMS @ 12PM                                | K                   | 1:500            |
| 259<br>260          | SHADOW DIAGRAMS 3D @ 12PM                             | K<br>K              | 1.500            |
| 260                 | SHADOW DIAGRAMS @ 1PM<br>SHADOW DIAGRAMS 3D @ 1PM     | K K                 | 1:500            |
| 262                 | SHADOW DIAGRAMS 3D @ IPM<br>SHADOW DIAGRAMS @ 2PM     | K                   | 1:500            |
| 263                 | SHADOW DIAGRAMS 3D @ 2PM                              | K                   |                  |
| 264                 | SHADOW DIAGRAMS @ 3PM                                 | К                   | 1:500            |
| 265                 | SHADOW DIAGRAM 3D @3PM                                | ĸ                   |                  |
| 266                 | LANDSCAPING AREA CALCULATIONS                         | K                   | 1:200            |
| 267                 | TREE PROTECTION ZONE DIAGRAM                          | к                   | 1:150            |
| 268                 | EXCAVATION DIAGRAMS                                   | K                   |                  |
| 269                 | FINANCIAL USABILITY OF SITE                           | K                   | 1:200            |
| 270                 | 3D BUILDING ENVELOPE DIAGRAMS                         | K                   |                  |
| 271                 | HABITAT LOSS DIAGRAM                                  | К                   | 1 :200           |
| ELEVATIONS          |                                                       |                     |                  |
| 300                 | NORTH ELEVATION                                       | K                   | 1:200            |
| 301                 | SOUTH ELEVATION                                       | К                   | 1:200            |
| 302                 | WEST ELEVATION                                        | к                   | 1:200            |
| 303                 | EAST ELEVATION                                        | К                   | 1:50             |
| SECTIONS            |                                                       |                     |                  |
| 310                 | SECTION A-A                                           | K                   | 1:200            |
| 311                 | SECTION B-B                                           | K                   | 1:200            |
|                     |                                                       |                     |                  |
| RENDERS             |                                                       |                     |                  |
| RENDERS<br>320      | EXTERNAL RENDER 1                                     | K<br>K              |                  |