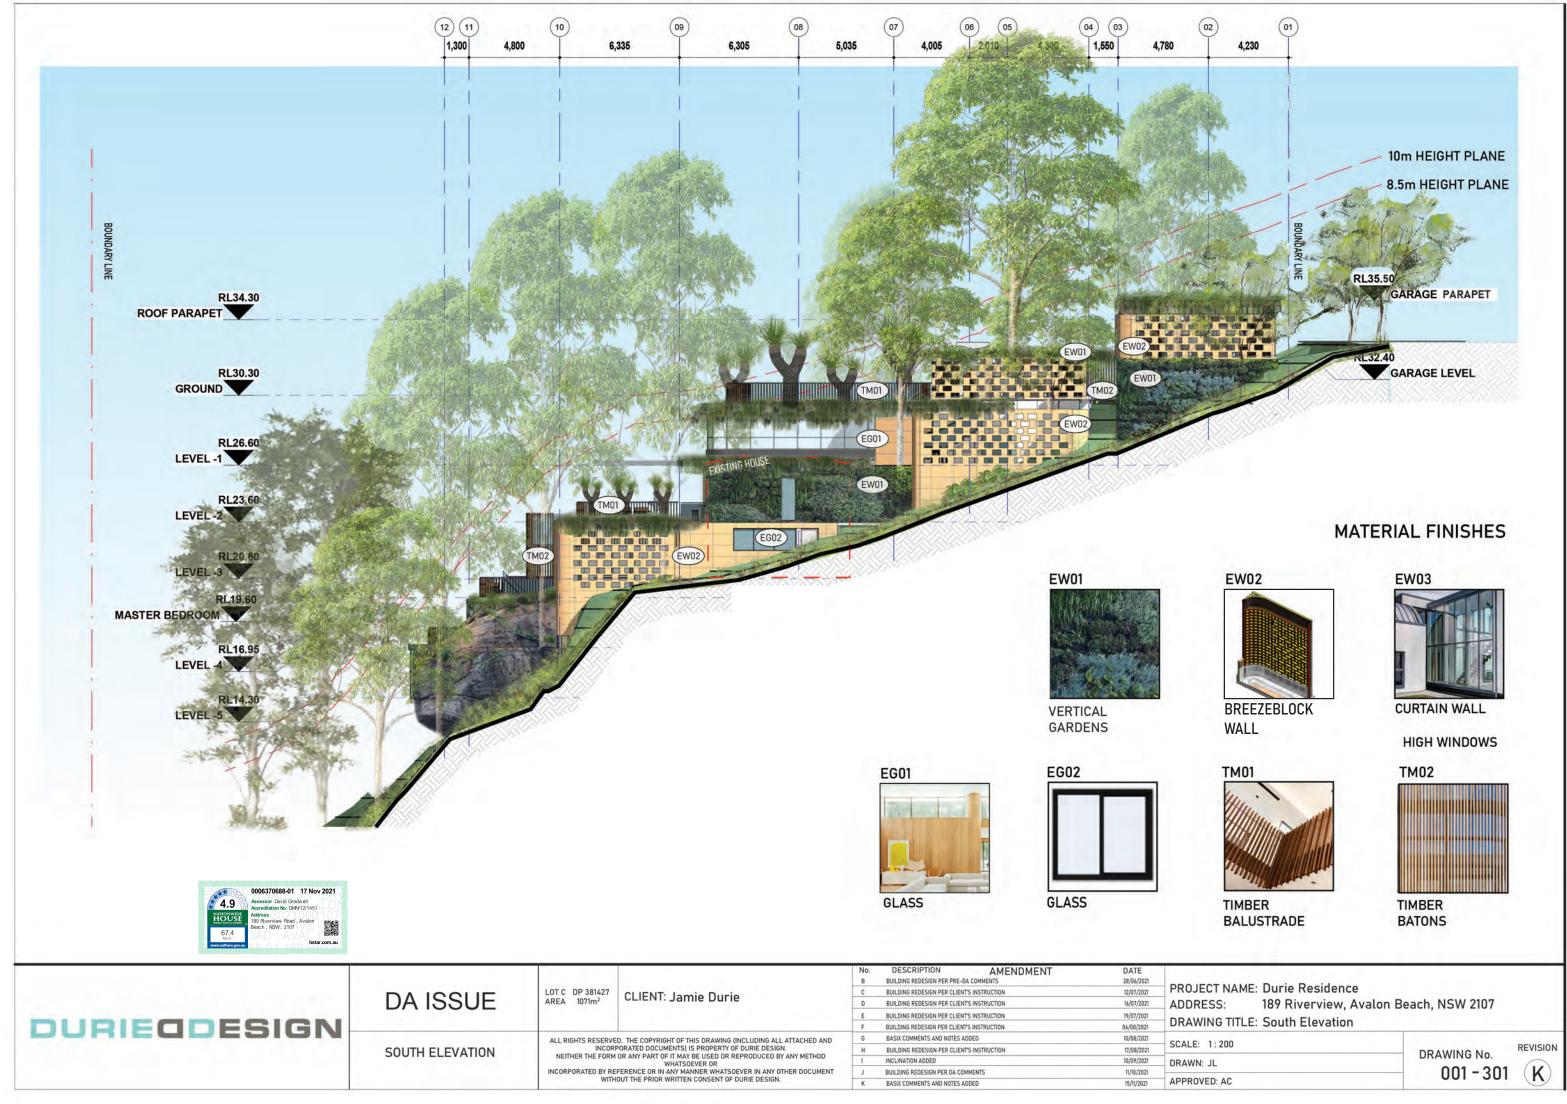

## SOUTH ELEVATION

| DURIEODESIGN | DA ISSUE                                           | LOT C DP 381427<br>AREA 1071m <sup>2</sup> CLIENT: Jamie Durie                                                                         | No.         DESCRIPTION         AMENDMENT           8         BULDING REDESING PER LOLINTS INSTRUCTION         6           0         BULDING REDESING PER LOLINTS INSTRUCTION         6           0         BULDING REDESING PER LOLINTS INSTRUCTION         7           0         BULDING REDESING PER LOLINTS INSTRUCTION         7 | DATE<br>28/04/2021<br>12/07/2021<br>NOT/2021<br>NOT/2021<br>NOT/2021<br>NOT/2021<br>DRAWING TITLE: Notification Plan | Beach, NSW 2107 |
|--------------|----------------------------------------------------|----------------------------------------------------------------------------------------------------------------------------------------|---------------------------------------------------------------------------------------------------------------------------------------------------------------------------------------------------------------------------------------------------------------------------------------------------------------------------------------|----------------------------------------------------------------------------------------------------------------------|-----------------|
|              | NOTIFICATION PLAN                                  | ALL RIGHTS RESERVED. THE COPYRIGHT OF THIS DRAWING (INCLUDING ALL ATTACHED AND<br>INCORPORATED DOCUMENTS) IS PROPERTY OF DURIE DESIGN. | G BASIX COMMENTS AND NOTES ADDED<br>H BUILDING REDESIGN PER CLIENTS INSTRUCTION                                                                                                                                                                                                                                                       | 10/08/2021<br>17/08/2021 SCALE:                                                                                      | REVISION        |
|              |                                                    | NEITHER THE FORM OR ANY PART OF IT MAY BE USED OR REPRODUCED BY ANY METHOD<br>WHATSOEVER OR                                            | I INCLINATION ADDED                                                                                                                                                                                                                                                                                                                   | 10/09/2021 DRAWN: JL                                                                                                 | DRAWING No.     |
|              |                                                    | INCORPORATED BY REFERENCE OR IN ANY MANNER WHATSOEVER IN ANY OTHER DOCUMENT                                                            | J BUILDING REDESIGN PER DA COMMENTS                                                                                                                                                                                                                                                                                                   | 11/10/2021                                                                                                           | – 001-050 (K)   |
|              | WITHOUT THE PRIOR WRITTEN CONSENT OF DURIE DESIGN. |                                                                                                                                        | K BASIX COMMENTS AND NOTES ADDED                                                                                                                                                                                                                                                                                                      | 15/11/2021 APPROVED: AC                                                                                              |                 |