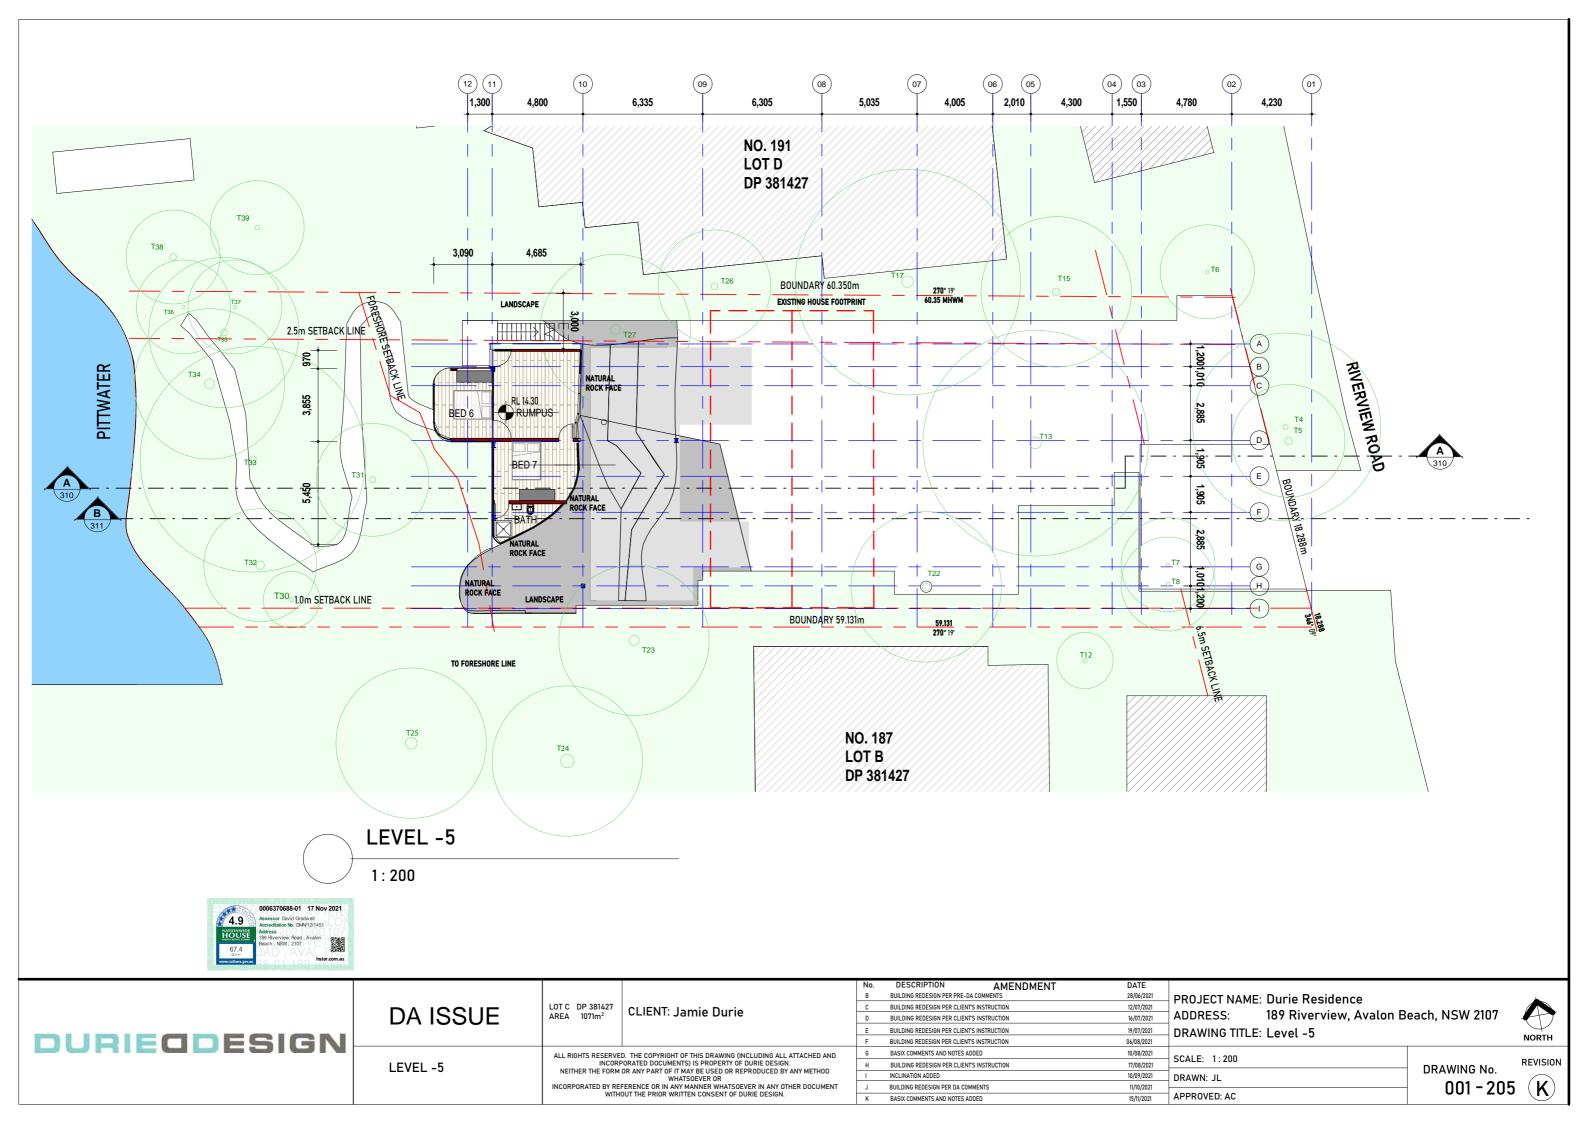

|               | WITHOUT THE PRIOR WRITTEN CONSENT OF DURIE DESIGN. |                                                                              | К                        | BASIX COMMENTS AND NOTES ADDED                                                                                                                                                                                                      | 15/11/2021                                                                 |                      |

No.176 No.174 No.168 JECT NAME: Durie Residence NORTH 189 Riverview, Avalon Beach, NSW 2107 RESS: WING TITLE: Site Analysis REVISION DRAWING No.

WN: JL ROVED: AC

001 - 102

 $(\mathbf{K})$ 





| IN: JL   | DRAW |
|----------|------|
| OVED: AC | 0    |
|          |      |



















| OVED: | AC |
|-------|----|







| AREA SCHEDULE (GROSS BUILDING) |          |  |  |  |  |
|--------------------------------|----------|--|--|--|--|
| LEVEL                          | AREA     |  |  |  |  |
| GROUND LEVEL                   | 77.6m²   |  |  |  |  |
| LEVEL -1                       | 52.9m²   |  |  |  |  |
| LEVEL -2                       | 161.5m²  |  |  |  |  |
| LEVEL -3                       | 222.1m²  |  |  |  |  |
| LEVEL -4                       | 37.96m²  |  |  |  |  |
| LEVEL -5                       | 53.70m²  |  |  |  |  |
| TOTAL                          | 605.76m² |  |  |  |  |
| TERRACES                       | AREA     |  |  |  |  |
| LEVEL -2                       | 58.95m²  |  |  |  |  |
| LEVEL -3                       | 39.23m²  |  |  |  |  |