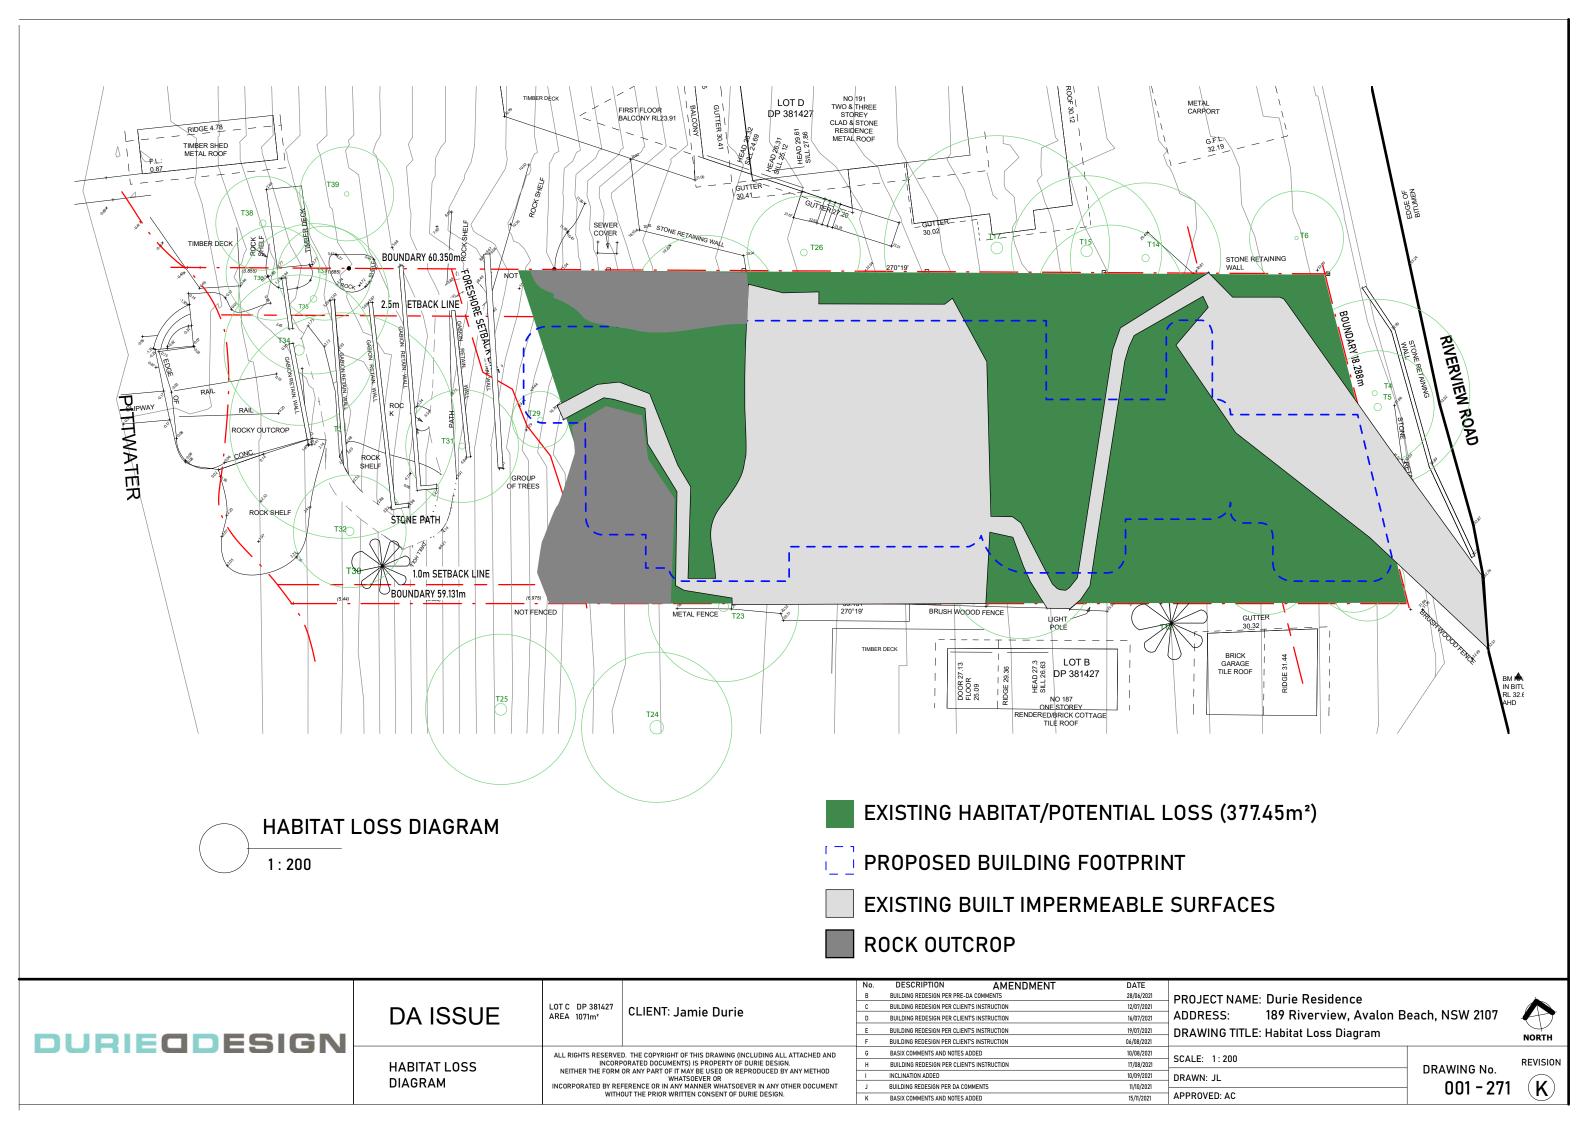

#### DRAWING LIST

| DRAWING<br>NO.      | DRAWING NAME                                          | CURRENT<br>REVISION | DRAWING<br>SCALE |
|---------------------|-------------------------------------------------------|---------------------|------------------|
| NOTIFICATION        | PLAN                                                  |                     |                  |
| 050                 | NOTIFICATION PLAN                                     | К                   |                  |
| 050                 |                                                       | ĸ                   |                  |
| SITE PLANS          |                                                       |                     |                  |
| 100                 | LOCALITY PLAN                                         | К                   |                  |
| 100                 | SITE PLAN                                             | <u>к</u>            | 1:200            |
| 102                 | SITE ANALYSIS                                         | ĸ                   | 1.200            |
| EXISTING &          | DEMOLITION PLANS                                      |                     |                  |
| 120                 | EXISTING LAND SURVEYOR'S DRAWING                      | К                   | 1:200            |
| 120                 | EXISTING & DEMOLITION PLAN                            | K                   | 1:200            |
|                     |                                                       |                     |                  |
| FLOOR PLANS         |                                                       |                     |                  |
| 200                 | FLOOR PLAN : GROUND LEVEL                             | K                   | 1:200            |
| 201                 | FLOOR PLAN : LEVEL -1                                 | К                   | 1:200            |
| 202                 | FLOOR PLAN : LEVEL -2                                 | К                   | 1:200            |
| 203                 | FLOOR PLAN : LEVEL -3                                 | ĸ                   | 1:200            |
| 204                 | FLOOR PLAN : LEVEL -4                                 | K                   | 1:200            |
| 204                 | FLOOR PLAN : LEVEL -4                                 | K                   | 1:200            |
| 206                 | FLOOR PLAN : ROOF                                     | K                   | 1:200            |
|                     |                                                       |                     |                  |
| AREA DETAILS<br>210 | FLOOR PLAN : LEVEL -2 POOL DETAIL                     | К                   | 1:100            |
|                     |                                                       |                     | 1.100            |
| 211 212             | POOL DETAIL SECTION AND ELEVATIONS<br>DRIVEWAY DETAIL | <u>к</u>            |                  |
|                     |                                                       |                     |                  |
| DIAGRAMS ANI        |                                                       |                     | 1.000            |
| 240                 |                                                       | K                   | 1:200            |
| 241                 | GROSS AREA BREAKDOWN                                  | K                   |                  |
| 250                 | PLANNING CONTROLS -10 M MAXIMUM<br>BUILDING HEIGHT    | к                   |                  |
| 251                 | PLANNING CONTROLS -8.5M MAXIMUM<br>BUILDING HEIGHT    | к                   |                  |
| 252                 | SHADOW DIAGRAMS @ 9AM                                 | K                   | 1:500            |
| 253                 | SHADOW DIAGRAMS 3D @ 9AM                              | K                   |                  |
| 254                 | SHADOW DIAGRAMS @ 10AM                                | K                   | 1:500            |
| 254                 | SHADOW DIAGRAMS @ IDAM<br>SHADOW DIAGRAMS 3D @ 10AM   |                     | 1.300            |
|                     |                                                       | K                   | 1.500            |
| 256                 | SHADOW DIAGRAMS @ 11AM                                | K                   | 1:500            |
| 257                 | SHADOW DIAGRAMS 3D @ 11AM                             | K                   | 1 500            |
| 258                 | SHADOW DIAGRAMS @ 12PM                                | K                   | 1:500            |
| 259<br>260          | SHADOW DIAGRAMS 3D @ 12PM                             | K<br>K              | 1.500            |
| 260                 | SHADOW DIAGRAMS @ 1PM<br>SHADOW DIAGRAMS 3D @ 1PM     | K K                 | 1:500            |
| 262                 | SHADOW DIAGRAMS 3D @ IPM<br>SHADOW DIAGRAMS @ 2PM     | K                   | 1:500            |
| 263                 | SHADOW DIAGRAMS 3D @ 2PM                              | K                   |                  |
| 264                 | SHADOW DIAGRAMS @ 3PM                                 | К                   | 1:500            |
| 265                 | SHADOW DIAGRAM 3D @3PM                                | ĸ                   |                  |
| 266                 | LANDSCAPING AREA CALCULATIONS                         | K                   | 1:200            |
| 267                 | TREE PROTECTION ZONE DIAGRAM                          | к                   | 1:150            |
| 268                 | EXCAVATION DIAGRAMS                                   | K                   |                  |
| 269                 | FINANCIAL USABILITY OF SITE                           | K                   | 1:200            |
| 270                 | 3D BUILDING ENVELOPE DIAGRAMS                         | K                   |                  |
| 271                 | HABITAT LOSS DIAGRAM                                  | К                   | 1 :200           |
| ELEVATIONS          |                                                       |                     |                  |
| 300                 | NORTH ELEVATION                                       | K                   | 1:200            |
| 301                 | SOUTH ELEVATION                                       | К                   | 1:200            |
| 302                 | WEST ELEVATION                                        | к                   | 1:200            |
| 303                 | EAST ELEVATION                                        | К                   | 1:50             |
| SECTIONS            |                                                       |                     |                  |
| 310                 | SECTION A-A                                           | K                   | 1:200            |
| 311                 | SECTION B-B                                           | K                   | 1:200            |
|                     |                                                       |                     |                  |
| RENDERS             |                                                       |                     |                  |
| RENDERS<br>320      | EXTERNAL RENDER 1                                     | K<br>K              |                  |