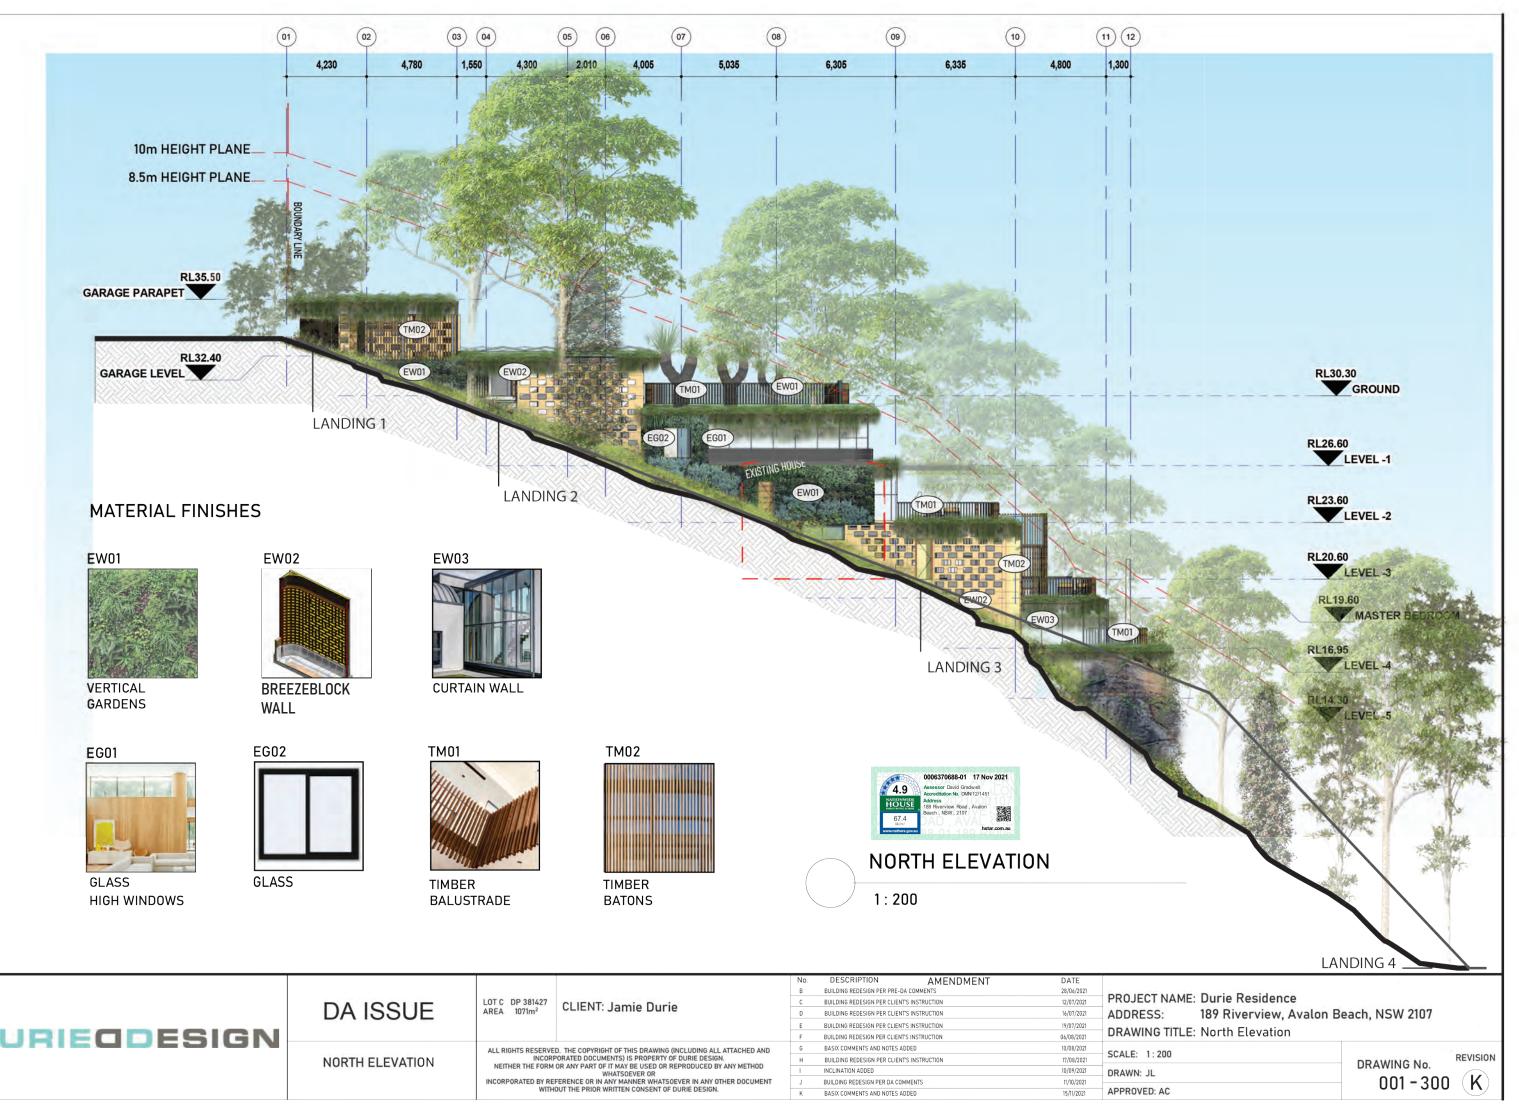

#### DRAWING LIST

| DRAWING<br>NO.      | DRAWING NAME                                          | CURRENT<br>REVISION | DRAWING<br>SCALE |
|---------------------|-------------------------------------------------------|---------------------|------------------|
| NOTIFICATION        | PLAN                                                  |                     |                  |
| 050                 | NOTIFICATION PLAN                                     | К                   |                  |
| 050                 |                                                       | ĸ                   |                  |
| SITE PLANS          |                                                       |                     |                  |
| 100                 | LOCALITY PLAN                                         | К                   |                  |
| 100                 | SITE PLAN                                             | <u>к</u>            | 1:200            |
| 102                 | SITE ANALYSIS                                         | ĸ                   | 1.200            |
| EXISTING &          | DEMOLITION PLANS                                      |                     |                  |
| 120                 | EXISTING LAND SURVEYOR'S DRAWING                      | К                   | 1:200            |
| 120                 | EXISTING & DEMOLITION PLAN                            | K                   | 1:200            |
|                     |                                                       |                     |                  |
| FLOOR PLANS         |                                                       |                     |                  |
| 200                 | FLOOR PLAN : GROUND LEVEL                             | K                   | 1:200            |
| 201                 | FLOOR PLAN : LEVEL -1                                 | К                   | 1:200            |
| 202                 | FLOOR PLAN : LEVEL -2                                 | К                   | 1:200            |
| 203                 | FLOOR PLAN : LEVEL -3                                 | ĸ                   | 1:200            |
| 204                 | FLOOR PLAN : LEVEL -4                                 | K                   | 1:200            |
| 204                 | FLOOR PLAN : LEVEL -4                                 | K                   | 1:200            |
| 206                 | FLOOR PLAN : ROOF                                     | K                   | 1:200            |
|                     |                                                       |                     |                  |
| AREA DETAILS<br>210 | FLOOR PLAN : LEVEL -2 POOL DETAIL                     | К                   | 1:100            |
|                     |                                                       |                     | 1.100            |
| 211 212             | POOL DETAIL SECTION AND ELEVATIONS<br>DRIVEWAY DETAIL | <u>к</u>            |                  |
|                     |                                                       |                     |                  |
| DIAGRAMS ANI        |                                                       |                     | 1.000            |
| 240                 |                                                       | K                   | 1:200            |
| 241                 | GROSS AREA BREAKDOWN                                  | K                   |                  |
| 250                 | PLANNING CONTROLS -10 M MAXIMUM<br>BUILDING HEIGHT    | к                   |                  |
| 251                 | PLANNING CONTROLS -8.5M MAXIMUM<br>BUILDING HEIGHT    | к                   |                  |
| 252                 | SHADOW DIAGRAMS @ 9AM                                 | K                   | 1:500            |
| 253                 | SHADOW DIAGRAMS 3D @ 9AM                              | K                   |                  |
| 254                 | SHADOW DIAGRAMS @ 10AM                                | K                   | 1:500            |
| 254                 | SHADOW DIAGRAMS @ IDAM<br>SHADOW DIAGRAMS 3D @ 10AM   |                     | 1.300            |
|                     |                                                       | K                   | 1.500            |
| 256                 | SHADOW DIAGRAMS @ 11AM                                | K                   | 1:500            |
| 257                 | SHADOW DIAGRAMS 3D @ 11AM                             | K                   | 1 500            |
| 258                 | SHADOW DIAGRAMS @ 12PM                                | K                   | 1:500            |
| 259<br>260          | SHADOW DIAGRAMS 3D @ 12PM                             | K<br>K              | 1.500            |
| 260                 | SHADOW DIAGRAMS @ 1PM<br>SHADOW DIAGRAMS 3D @ 1PM     | K K                 | 1:500            |
| 262                 | SHADOW DIAGRAMS 3D @ IPM<br>SHADOW DIAGRAMS @ 2PM     | K                   | 1:500            |
| 263                 | SHADOW DIAGRAMS 3D @ 2PM                              | K                   |                  |
| 264                 | SHADOW DIAGRAMS @ 3PM                                 | К                   | 1:500            |
| 265                 | SHADOW DIAGRAM 3D @3PM                                | ĸ                   |                  |
| 266                 | LANDSCAPING AREA CALCULATIONS                         | K                   | 1:200            |
| 267                 | TREE PROTECTION ZONE DIAGRAM                          | к                   | 1:150            |
| 268                 | EXCAVATION DIAGRAMS                                   | K                   |                  |
| 269                 | FINANCIAL USABILITY OF SITE                           | K                   | 1:200            |
| 270                 | 3D BUILDING ENVELOPE DIAGRAMS                         | K                   |                  |
| 271                 | HABITAT LOSS DIAGRAM                                  | К                   | 1 :200           |
| ELEVATIONS          |                                                       |                     |                  |
| 300                 | NORTH ELEVATION                                       | K                   | 1:200            |
| 301                 | SOUTH ELEVATION                                       | К                   | 1:200            |
| 302                 | WEST ELEVATION                                        | к                   | 1:200            |
| 303                 | EAST ELEVATION                                        | К                   | 1:50             |
| SECTIONS            |                                                       |                     |                  |
| 310                 | SECTION A-A                                           | K                   | 1:200            |
| 311                 | SECTION B-B                                           | K                   | 1:200            |
|                     |                                                       |                     |                  |
| RENDERS             |                                                       |                     |                  |
| RENDERS<br>320      | EXTERNAL RENDER 1                                     | K<br>K              |                  |