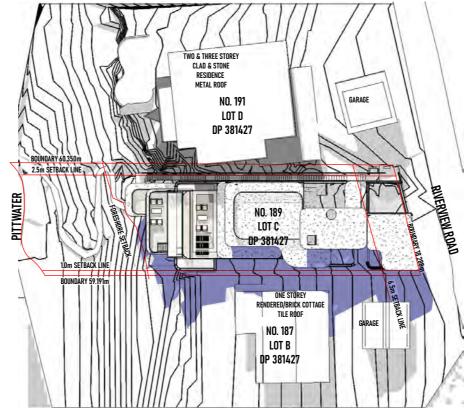

### SITE PLAN NOT TO SCALE

REVISION  $(\mathbf{K})$ 

| DURIEODESIGN | DA ISSUE      | LOT C DP 381427<br>AREA 1071 m <sup>2</sup>        | CLIENT: Jamie Durie                                                          | No.<br>B<br>C<br>D<br>E  | DESCRIPTION AMENDMENT BUILDING REDESIGN PER PRE-DA COMMENTS BUILDING REDESIGN PER CLIENTS INSTRUCTION | DATE<br>28/06/2021<br>12/07/2021<br>16/07/2021<br>19/07/2021<br>06/08/2021 | PRO.<br>ADDI<br>DRAV |
|--------------|---------------|----------------------------------------------------|------------------------------------------------------------------------------|--------------------------|-------------------------------------------------------------------------------------------------------------------------------------------------------------------------------------------------------------------------------------|----------------------------------------------------------------------------|----------------------|
|              | SITE ANALYSIS | WHATSOEVER OR I INCLINATION ADDED                  | BASIX COMMENTS AND NOTES ADDED<br>Building Redesign per client's instruction | 10/08/2021<br>17/08/2021 | SCALE                                                                                                                                                                                                                               |                                                                            |                      |
|              |               |                                                    | INCLINATION ADDED<br>BUILDING REDESIGN PER DA COMMENTS                       | 10/09/2021               | DRAW                                                                                                                                                                                                                                |                                                                            |                      |
|              |               | WITHOUT THE PRIOR WRITTEN CONSENT OF DURIE DESIGN. |                                                                              | К                        | BASIX COMMENTS AND NOTES ADDED                                                                                                                                                                                                      | 15/11/2021                                                                 |                      |

No.176 No.174 No.168 JECT NAME: Durie Residence NORTH 189 Riverview, Avalon Beach, NSW 2107 RESS: WING TITLE: Site Analysis REVISION DRAWING No.

WN: JL ROVED: AC

001 - 102

 $(\mathbf{K})$ 

| IN: JL   | DRAW |
|----------|------|
| OVED: AC | 0    |
|          |      |