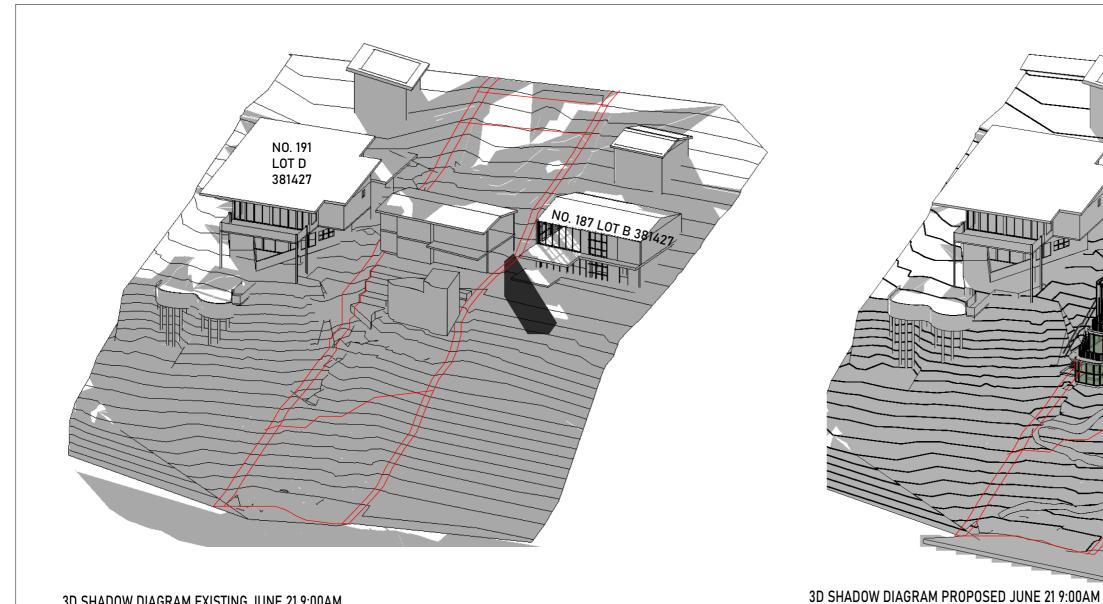

### 3D SHADOW DIAGRAM EXISTING JUNE 21 9:00AM

|              |                             |                                            |                                                                                                                                                                                                                                                                                                                     |                                                                                                                                                                                                                                                                                                                                                            |                                                                            | PROPO   |
|--------------|-----------------------------|--------------------------------------------|---------------------------------------------------------------------------------------------------------------------------------------------------------------------------------------------------------------------------------------------------------------------------------------------------------------------|------------------------------------------------------------------------------------------------------------------------------------------------------------------------------------------------------------------------------------------------------------------------------------------------------------------------------------------------------------|----------------------------------------------------------------------------|---------|
|              |                             |                                            |                                                                                                                                                                                                                                                                                                                     |                                                                                                                                                                                                                                                                                                                                                            |                                                                            | EXISTI  |
|              |                             |                                            |                                                                                                                                                                                                                                                                                                                     |                                                                                                                                                                                                                                                                                                                                                            |                                                                            | NO. 191 |
|              |                             |                                            |                                                                                                                                                                                                                                                                                                                     |                                                                                                                                                                                                                                                                                                                                                            |                                                                            |         |
|              |                             |                                            |                                                                                                                                                                                                                                                                                                                     |                                                                                                                                                                                                                                                                                                                                                            |                                                                            |         |
|              |                             | 1                                          | 1                                                                                                                                                                                                                                                                                                                   | 1                                                                                                                                                                                                                                                                                                                                                          |                                                                            |         |
| DURIEDDESIGN | DA ISSUE                    | LOT C DP 381427<br>AREA 1071m <sup>2</sup> | CLIENT: Jamie Durie                                                                                                                                                                                                                                                                                                 | No.         DESCRIPTION         AMENDMENT           B         BUILDING REDESIGN PER PE-DA COMMENTS           C         BUILDING REDESIGN PER CLIENTS INSTRUCTION           D         BUILDING REDESIGN PER CLIENTS INSTRUCTION           E         BUILDING REDESIGN PER CLIENTS INSTRUCTION           F         BUILDING REDESIGN PER CLIENTS INSTRUCTION | DATE<br>28/06/2021<br>12/07/2021<br>16/07/2021<br>19/07/2021<br>06/08/2021 | PROJEC  |
| DORIEGDESIGN | SHADOW DIAGRAMS<br>3D @ 9AM | INCOR<br>NEITHER THE FORM                  | EEE. THE COPYRIGHT OF THIS DRAWING (INCLUDING ALL ATTACHED AND<br>IPORATED DOCUMENTS) IS PROPERTY OF DURIE DESIGN.<br>I OR ANY PART OF IT MAY BE USED OR REPRODUCED BY ANY METHOD<br>WHATSOEVER OR<br>EFERENCE OR IN ANY MANNER WHATSOEVER IN ANY OTHER DOCUMENT<br>IOUT THE PRIOR WRITTEN CONSENT OF DURIE DESIGN. | G         BASIX COMMENTS AND NOTES ADDED           H         BUILDING REDESIGN PER CLIENT'S INSTRUCTION           I         INCLINATION ADDED           J         BUILDING REDESIGN PER DA COMMENTS           K         BASIX COMMENTS AND NOTES ADDED                                                                                                     | 10/08/2021<br>17/08/2021<br>10/09/2021<br>11/10/2021<br>15/11/2021         | SCALE:  |
|              |                             |                                            |                                                                                                                                                                                                                                                                                                                     | N BASIA COMMENTS AND NOTES ADDED                                                                                                                                                                                                                                                                                                                           | 13/11/2021                                                                 |         |

# POSED BUILDING SHADOW

# STING BUILDING SHADOWS

191 SHADOWS

JECT NAME: Durie Residence RESS: 189 Riverview, Avalon Beach, NSW 2107 WING TITLE: Shadow Diagrams 3D @ 9AM

| :  |    |
|----|----|
| N: | J٢ |
| าง |    |

| N: | JL  |    |
|----|-----|----|
| ٥v | ED: | AC |

DRAWING No. 001-253 (K)

SHADOW DIAGRAM EXISTING JUNE 21 10:00AM SCALE 1:500 @A3

SHADOW DIAGRAM PROPOSED JUNE 21 10:00AM SCALE 1:500 @A3

SCALE 1:500 @A3

|              |                 |                                                                                                                             |                                                                                                                                                                                                                                                                                                                                                                           | No. | DESCRIPTION AMENDMENT                      | DATE       |        |
|--------------|-----------------|-----------------------------------------------------------------------------------------------------------------------------|---------------------------------------------------------------------------------------------------------------------------------------------------------------------------------------------------------------------------------------------------------------------------------------------------------------------------------------------------------------------------|-----|--------------------------------------------|------------|--------|
|              |                 |                                                                                                                             | LOT C DP 381427<br>AREA 1071m <sup>2</sup> CLIENT: Jamie Durie                                                                                                                                                                                                                                                                                                            | В   | BUILDING REDESIGN PER PRE-DA COMMENTS      | 28/06/2021 | PROJE  |
|              |                 | LOT C DP 381427                                                                                                             |                                                                                                                                                                                                                                                                                                                                                                           | C   | BUILDING REDESIGN PER CLIENT'S INSTRUCTION | 12/07/2021 |        |
| DURIEODESIGN | DA ISSUE        | AREA 1071m <sup>2</sup>                                                                                                     |                                                                                                                                                                                                                                                                                                                                                                           | D   | BUILDING REDESIGN PER CLIENT'S INSTRUCTION | 16/07/2021 | ADDRE  |
|              |                 | -                                                                                                                           |                                                                                                                                                                                                                                                                                                                                                                           | E   | BUILDING REDESIGN PER CLIENT'S INSTRUCTION | 19/07/2021 | DRAW   |
|              |                 |                                                                                                                             |                                                                                                                                                                                                                                                                                                                                                                           | F   | BUILDING REDESIGN PER CLIENT'S INSTRUCTION | 06/08/2021 |        |
|              | •               | SHADOW DIAGRAMS INCORPORATED DOCUMENTS) IS PROPERTY OF DURIE DI NEITHER THE FORM OR ANY PART OF IT MAY BE USED OR REPRODUCI | ALL RIGHTS RESERVED. THE COPYRIGHT OF THIS DRAWING (INCLUDING ALL ATTACHED AND<br>INCORPORATED DOCUMENTS) IS PROPERTY OF DURIE DESIGN.<br>NEITHER THE FORM OR ANY PART OF IT MAY BE USED OR REPRODUCED BY ANY METHOD<br>WHATSOEVER OR<br>NCORPORATED BY REFERENCE OR IN ANY MANNER WHATSOEVER IN ANY OTHER DOCUMENT<br>WITHOUT THE PRIOR WRITTEN CONSENT OF DURIE DESIGN. | G   | BASIX COMMENTS AND NOTES ADDED             | 10/08/2021 | SCALE: |
|              | SHADOW DIAGRAMS |                                                                                                                             |                                                                                                                                                                                                                                                                                                                                                                           | н   | BUILDING REDESIGN PER CLIENT'S INSTRUCTION | 17/08/2021 | SUALE. |
|              |                 |                                                                                                                             |                                                                                                                                                                                                                                                                                                                                                                           | 1   | INCLINATION ADDED                          | 10/09/2021 | DRAWN: |
|              | @ 10AM          |                                                                                                                             |                                                                                                                                                                                                                                                                                                                                                                           | L   | BUILDING REDESIGN PER DA COMMENTS          | 11/10/2021 |        |
|              |                 | WIT                                                                                                                         |                                                                                                                                                                                                                                                                                                                                                                           | К   | BASIX COMMENTS AND NOTES ADDED             | 15/11/2021 | APPROV |