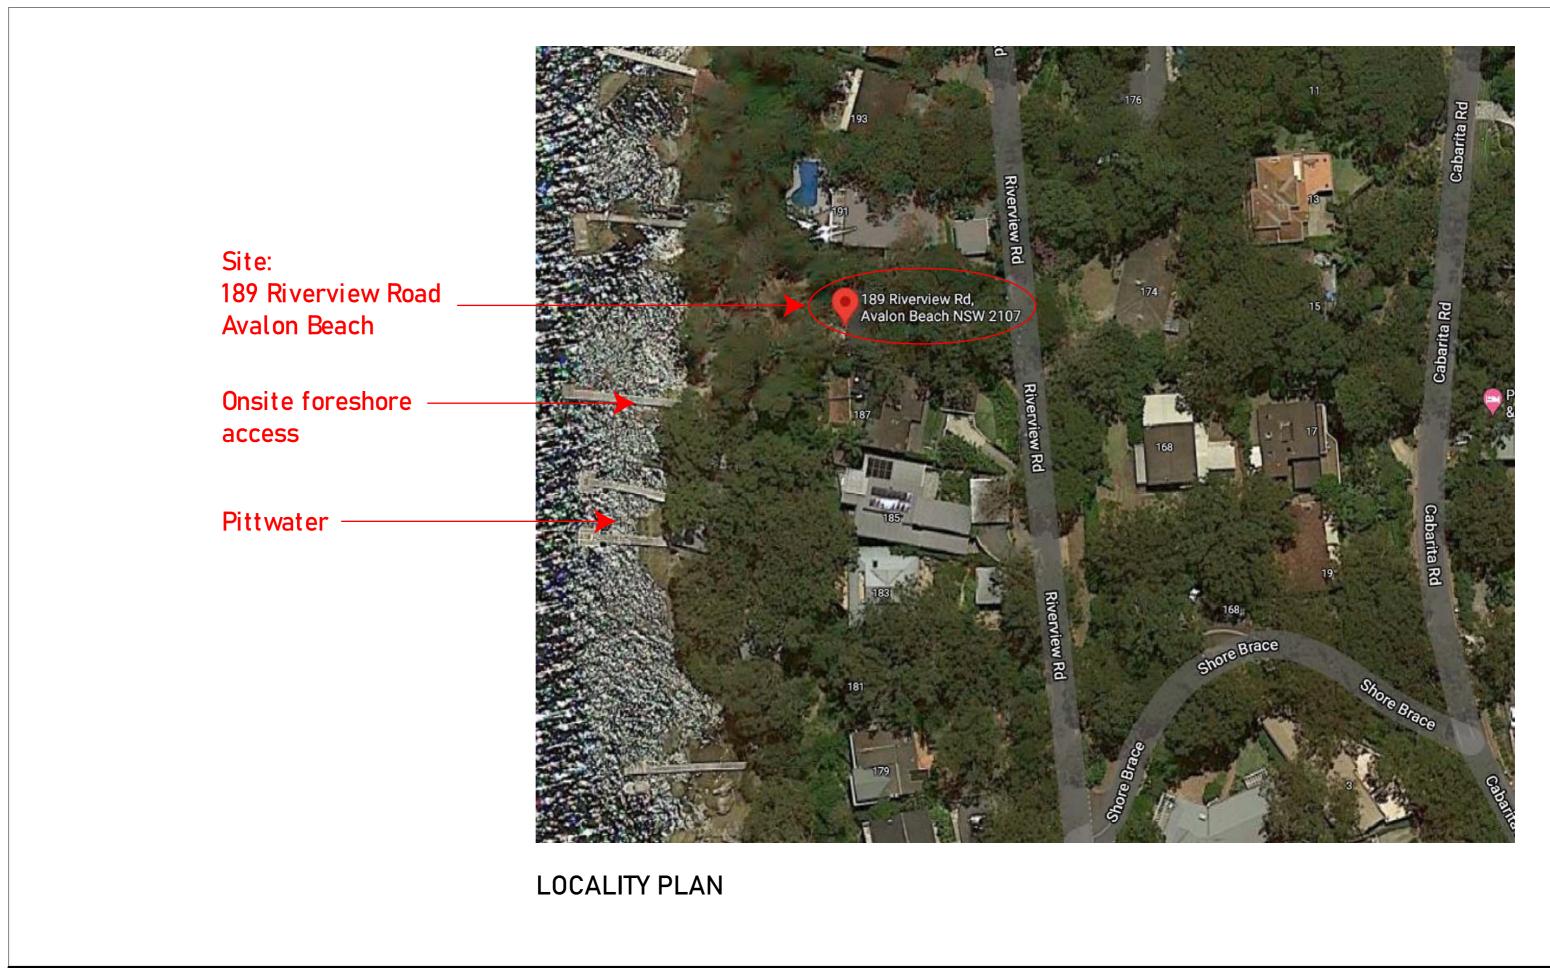

| DURIEODESIGN | DA ISSUE      | LOT C DP 381427<br>AREA 1071m <sup>2</sup> CLIENT: Jamie Durie                                                                                                                                                                                                                                                                                                             | No.         DESCRIPTION         AMENDMENT         DAT           B         BUILDING REDESIGN PER PRE-DA COMMENTS         28/04           C         BUILDING REDESIGN PER CLIENTS INSTRUCTION         12/07           D         BUILDING REDESIGN PER CLIENTS INSTRUCTION         16/07           E         BUILDING REDESIGN PER CLIENTS INSTRUCTION         19/07           F         BUILDING REDESIGN PER CLIENTS INSTRUCTION         06/07 | 2021     PROJECT NAME: Durie Residence       2021     ADDRESS:       2021     189 Riverview, Avalon Bea       2021     DRAWING TITLE: Locality Plan | ach, NSW 2107            |
|--------------|---------------|----------------------------------------------------------------------------------------------------------------------------------------------------------------------------------------------------------------------------------------------------------------------------------------------------------------------------------------------------------------------------|-----------------------------------------------------------------------------------------------------------------------------------------------------------------------------------------------------------------------------------------------------------------------------------------------------------------------------------------------------------------------------------------------------------------------------------------------|-----------------------------------------------------------------------------------------------------------------------------------------------------|--------------------------|
|              | LOCALITY PLAN | ALL RIGHTS RESERVED. THE COPYRIGHT OF THIS DRAWING (INCLUDING ALL ATTACHED AND<br>INCORPORATED DOCUMENTS) IS PROPERTY OF DURIE DESIGN.<br>NEITHER THE FORM OR ANY PART OF IT MAY BE USED OR REPRODUCED BY ANY METHOD<br>WHATSOEVER OR<br>INCORPORATED BY REFERENCE OR IN ANY MANNER WHATSOEVER IN ANY OTHER DOCUMENT<br>WITHOUT THE PRIOR WRITTEN CONSENT OF DURIE DESIGN. | G         BASIX COMMENTS AND NOTES ADDED         10/08           H         BUILDING REDESIGN PER CLIENT'S INSTRUCTION         17/08           I         INCLINATION ADDED         10/05           J         BUILDING REDESIGN PER DA COMMENTS         11/10           K         BASIX COMMENTS AND NOTES ADDED         15/11                                                                                                                  | 2021         SCALE:           2021         DRAWN: JL           2021         ADDROVED: AQ                                                            | drawing no.<br>001 - 100 |