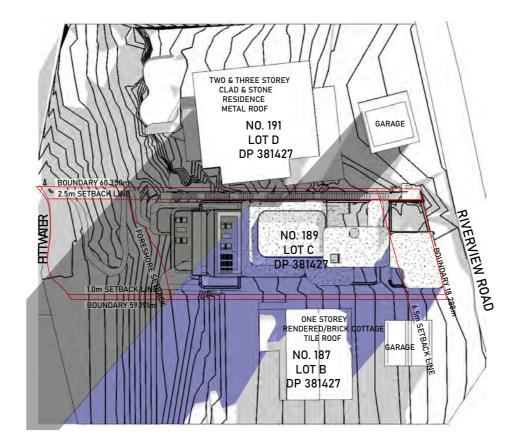

REVISION  $(\mathbf{K})$ 

| DURIEODESIGN | DA ISSUE      | LOT C DP 381427<br>AREA 1071 m <sup>2</sup>        | CLIENT: Jamie Durie                                                          | No.<br>B<br>C<br>D<br>E  | DESCRIPTION AMENDMENT BUILDING REDESIGN PER PRE-DA COMMENTS BUILDING REDESIGN PER CLIENTS INSTRUCTION | DATE<br>28/06/2021<br>12/07/2021<br>16/07/2021<br>19/07/2021<br>06/08/2021 | PRO.<br>ADDI<br>DRAV |
|--------------|---------------|----------------------------------------------------|------------------------------------------------------------------------------|--------------------------|-------------------------------------------------------------------------------------------------------------------------------------------------------------------------------------------------------------------------------------|----------------------------------------------------------------------------|----------------------|
|              | SITE ANALYSIS | WHATSOEVER OR I INCLINATION ADDED                  | BASIX COMMENTS AND NOTES ADDED<br>Building Redesign per client's instruction | 10/08/2021<br>17/08/2021 | SCALE                                                                                                                                                                                                                               |                                                                            |                      |
|              |               |                                                    | INCLINATION ADDED<br>BUILDING REDESIGN PER DA COMMENTS                       | 10/09/2021               | DRAW                                                                                                                                                                                                                                |                                                                            |                      |
|              |               | WITHOUT THE PRIOR WRITTEN CONSENT OF DURIE DESIGN. |                                                                              | К                        | BASIX COMMENTS AND NOTES ADDED                                                                                                                                                                                                      | 15/11/2021                                                                 |                      |

No.176 No.174 No.168 JECT NAME: Durie Residence NORTH 189 Riverview, Avalon Beach, NSW 2107 RESS: WING TITLE: Site Analysis REVISION DRAWING No.

WN: JL ROVED: AC

001 - 102

 $(\mathbf{K})$ 

| IN: JL   | DRAW |
|----------|------|
| OVED: AC | 0    |
|          |      |

APPROVED: AC

001-251 K

SHADOW DIAGRAM EXISTING JUNE 21 9:00AM SCALE 1:500 @A3

SHADOW DIAGRAM PROPOSED JUNE 21 9:00AM SCALE 1:500 @A3

SETBACK

BOUNDARY 60.350m

2.5m SETBACK LINE

1.0m SETBACK LINE

BOUNDARY 59.191n

BITIWATER

TWO & THREE STOREY

NO. 191

LOT D

DP 381427

NO. 189

LOT C

DP 381427

ONE STOREY RENDERED/BRICK COT TILE ROOF

NO. 187

LOT B

DP 381427

GARAGE

6.5m SET

GARAGE

RIVERVIEW ROAD

CLAD & STONE RESIDENCE METAL ROOF

SHADOW DIAGRAM OVERLAID JUNE 21 9:00AM SCALE 1:500 @A3

|              | DA ISSUE        | LOT C DP 381427<br>AREA 1071m <sup>2</sup>                                     | 7 CLIENT: Jamie Durie                                                                                                                                                      | No.<br>B | DESCRIPTION<br>BUILDING REDESIGN PER PRE-DA                      |             | DATE<br>28/06/2021       | PROJECT NAM  |
|--------------|-----------------|--------------------------------------------------------------------------------|----------------------------------------------------------------------------------------------------------------------------------------------------------------------------|----------|------------------------------------------------------------------|-------------|--------------------------|--------------|
|              |                 |                                                                                |                                                                                                                                                                            | C<br>D   | BUILDING REDESIGN PER CLIENT'S<br>BUILDING REDESIGN PER CLIENT'S |             | 12/07/2021<br>16/07/2021 | ADDRESS:     |
|              |                 |                                                                                |                                                                                                                                                                            | E        | BUILDING REDESIGN PER CLIENT'S                                   | INSTRUCTION | 19/07/2021               | DRAWING TITL |
| DURIEDDESIGN |                 |                                                                                |                                                                                                                                                                            | F        | BUILDING REDESIGN PER CLIENT'S                                   | INSTRUCTION | 06/08/2021               |              |
|              |                 | ALL RIGHTS RESERVED. THE COPYRIGHT OF THIS DRAWING (INCLUDING ALL ATTACHED AND |                                                                                                                                                                            | G        | BASIX COMMENTS AND NOTES ADD                                     | ED          | 10/08/2021               | SCALE: 1:500 |
|              | SHADOW DIAGRAMS |                                                                                | INCORPORATED DOCUMENTS) IS PROPERTY OF DURIE DESIGN.                                                                                                                       | н        | BUILDING REDESIGN PER CLIENT'S                                   | INSTRUCTION | 17/08/2021               | JUALE. 1.JUU |
|              | Nemiek me       | NEITHER THE FURN                                                               | NEITHER THE FORM OR ANY PART OF IT MAY BE USED OR REPRODUCED BY ANY METHOD<br>WHATSOEVER OR<br>INCORPORATED BY REFERENCE OR IN ANY MANNER WHATSOEVER IN ANY OTHER DOCUMENT |          | INCLINATION ADDED                                                |             | 10/09/2021               | DRAWN: JL    |
|              | @ 9AM           |                                                                                |                                                                                                                                                                            |          | BUILDING REDESIGN PER DA COMM                                    | ENTS        | 11/10/2021               | -            |
|              |                 | WITH                                                                           | HOUT THE PRIOR WRITTEN CONSENT OF DURIE DESIGN.                                                                                                                            | К        | BASIX COMMENTS AND NOTES ADD                                     | ED          | 15/11/2021               | APPROVED: AC |