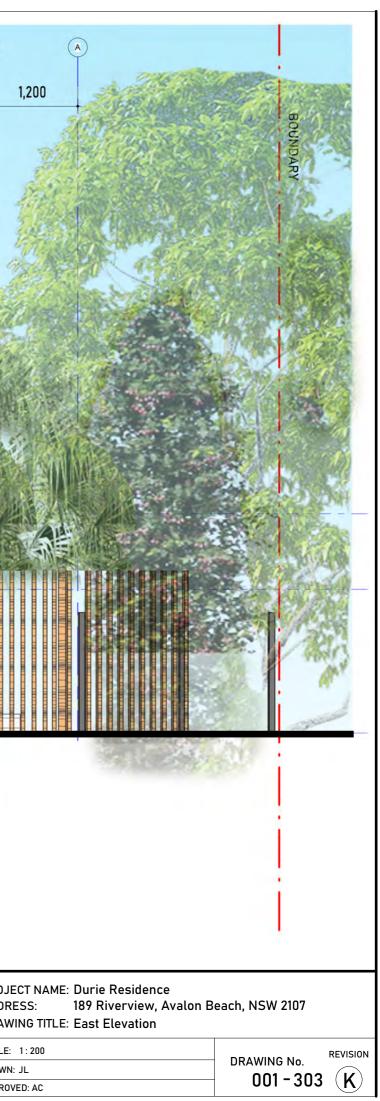

NSTRUCTION         BUILDING REDESIGN PER CLIENTS INSTRUCTION           BUILDING REDESIGN PER CLIENTS INSTRUCTION         BUILDING REDESIGN PER CLIENTS INSTRUCTION           BUILDING REDESIGN PER CLIENTS INSTRUCTION         BUILDING REDESIGN PER CLIENTS INSTRUCTION           BUILDING REDESIGN PER CLIENTS INSTRUCTION         BUILDING REDESIGN PER DA COMMENTS           BUILDING REDESIGN PER DA COMMENTS         BUILDING REDESIGN PER DA COMMENTS           BUILDING REDESIGN PER DA COMMENTS         BASIX COMMENTS AND NOTES ADDED | DATE         PROJE           28/06/2021         PROJE           12/07/2021         ADDRI           16/07/2021         DRAW           06/08/2021         SCALE:           10/09/2021         DRAWN:           11/06/2021         DRAWN:           15/11/2021         APPROV |









| DURIEODESIGN | DA ISSUE          | LOT C DP 381427<br>AREA 1071m <sup>2</sup> | CLIENT: Jamie Durie                                                                                                                                                                                                                                                                                                  | No.<br>B<br>C<br>D<br>E<br>F | DESCRIPTION<br>BUILDING REDESIGN PER PRE-DA CI<br>BUILDING REDESIGN PER CLIENTS II<br>BUILDING REDESIGN PER CLIENTS II<br>BUILDING REDESIGN PER CLIENTS II | ISTRUCTION<br>ISTRUCTION<br>ISTRUCTION | DATE<br>28/06/2021<br>12/07/2021<br>16/07/2021<br>19/07/2021<br>06/08/2021 | PROJECT NAME: Durie Residence<br>ADDRESS: 189 Riverview, Avalon E<br>DRAWING TITLE: External