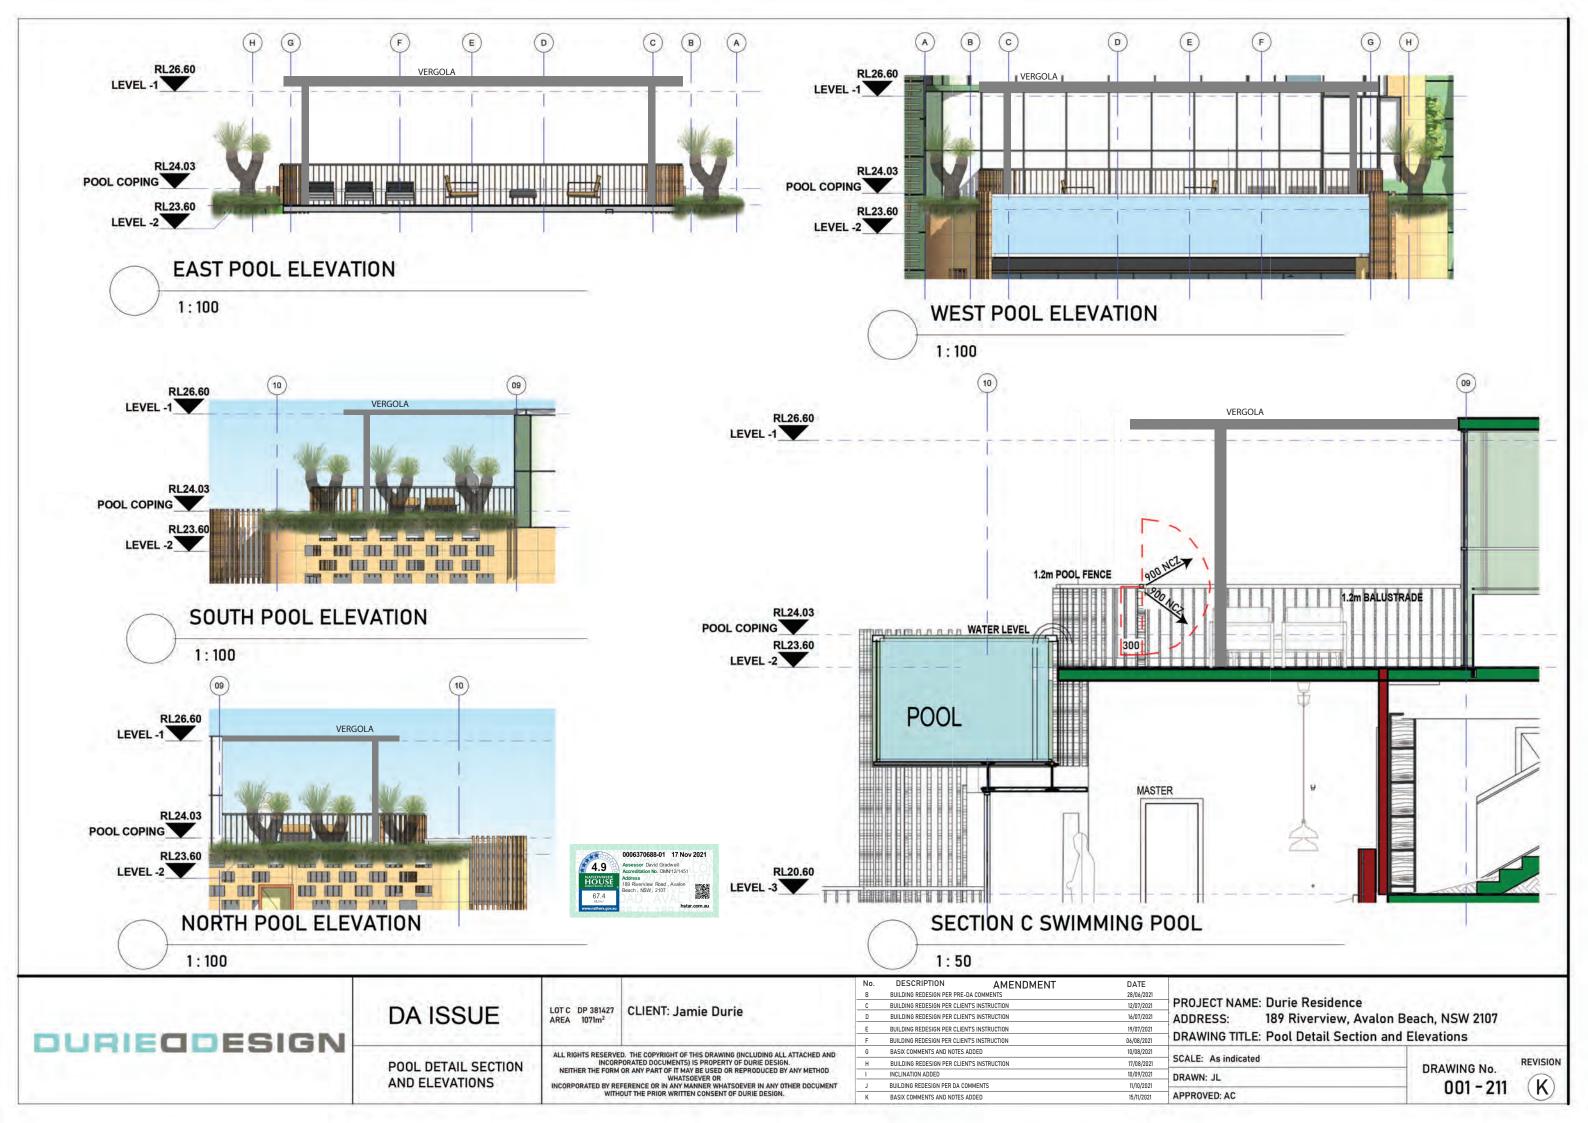

#### DRAWING LIST

| DRAWING<br>NO.      | DRAWING NAME                                          | CURRENT<br>REVISION | DRAWING<br>SCALE |
|---------------------|-------------------------------------------------------|---------------------|------------------|
| NOTIFICATION        | PLAN                                                  |                     |                  |
| 050                 | NOTIFICATION PLAN                                     | К                   |                  |
| 050                 |                                                       | ĸ                   |                  |
| SITE PLANS          |                                                       |                     |                  |
| 100                 | LOCALITY PLAN                                         | К                   |                  |
| 100                 | SITE PLAN                                             | <u>к</u>            | 1:200            |
| 102                 | SITE ANALYSIS                                         | ĸ                   | 1.200            |
| EXISTING &          | DEMOLITION PLANS                                      |                     |                  |
| 120                 | EXISTING LAND SURVEYOR'S DRAWING                      | К                   | 1:200            |
| 120                 | EXISTING & DEMOLITION PLAN                            | K                   | 1:200            |
|                     |                                                       |                     |                  |
| FLOOR PLANS         |                                                       |                     |                  |
| 200                 | FLOOR PLAN : GROUND LEVEL                             | K                   | 1:200            |
| 201                 | FLOOR PLAN : LEVEL -1                                 | К                   | 1:200            |
| 202                 | FLOOR PLAN : LEVEL -2                                 | К                   | 1:200            |
| 203                 | FLOOR PLAN : LEVEL -3                                 | ĸ                   | 1:200            |
| 204                 | FLOOR PLAN : LEVEL -4                                 | K                   | 1:200            |
| 204                 | FLOOR PLAN : LEVEL -4                                 | K                   | 1:200            |
| 206                 | FLOOR PLAN : ROOF                                     | K                   | 1:200            |
|                     |                                                       |                     |                  |
| AREA DETAILS<br>210 | FLOOR PLAN : LEVEL -2 POOL DETAIL                     | К                   | 1:100            |
|                     |                                                       |                     | 1.100            |
| 211 212             | POOL DETAIL SECTION AND ELEVATIONS<br>DRIVEWAY DETAIL | <u>к</u>            |                  |
|                     |                                                       |                     |                  |
| DIAGRAMS ANI        |                                                       |                     | 1.000            |
| 240                 |                                                       | K                   | 1:200            |
| 241                 | GROSS AREA BREAKDOWN                                  | K                   |                  |
| 250                 | PLANNING CONTROLS -10 M MAXIMUM<br>BUILDING HEIGHT    | к                   |                  |
| 251                 | PLANNING CONTROLS -8.5M MAXIMUM<br>BUILDING HEIGHT    | к                   |                  |
| 252                 | SHADOW DIAGRAMS @ 9AM                                 | K                   | 1:500            |
| 253                 | SHADOW DIAGRAMS 3D @ 9AM                              | K                   |                  |
| 254                 | SHADOW DIAGRAMS @ 10AM                                | K                   | 1:500            |
| 254                 | SHADOW DIAGRAMS @ IDAM<br>SHADOW DIAGRAMS 3D @ 10AM   |                     | 1.300            |
|                     |                                                       | K                   | 1.500            |
| 256                 | SHADOW DIAGRAMS @ 11AM                                | K                   | 1:500            |
| 257                 | SHADOW DIAGRAMS 3D @ 11AM                             | K                   | 1 500            |
| 258                 | SHADOW DIAGRAMS @ 12PM                                | K                   | 1:500            |
| 259<br>260          | SHADOW DIAGRAMS 3D @ 12PM                             | K<br>K              | 1.500            |
| 260                 | SHADOW DIAGRAMS @ 1PM<br>SHADOW DIAGRAMS 3D @ 1PM     | K K                 | 1:500            |
| 262                 | SHADOW DIAGRAMS 3D @ IPM<br>SHADOW DIAGRAMS @ 2PM     | K                   | 1:500            |
| 263                 | SHADOW DIAGRAMS 3D @ 2PM                              | K                   |                  |
| 264                 | SHADOW DIAGRAMS @ 3PM                                 | К                   | 1:500            |
| 265                 | SHADOW DIAGRAM 3D @3PM                                | ĸ                   |                  |
| 266                 | LANDSCAPING AREA CALCULATIONS                         | K                   | 1:200            |
| 267                 | TREE PROTECTION ZONE DIAGRAM                          | к                   | 1:150            |
| 268                 | EXCAVATION DIAGRAMS                                   | K                   |                  |
| 269                 | FINANCIAL USABILITY OF SITE                           | K                   | 1:200            |
| 270                 | 3D BUILDING ENVELOPE DIAGRAMS                         | K                   |                  |
| 271                 | HABITAT LOSS DIAGRAM                                  | К                   | 1 :200           |
| ELEVATIONS          |                                                       |                     |                  |
| 300                 | NORTH ELEVATION                                       | K                   | 1:200            |
| 301                 | SOUTH ELEVATION                                       | К                   | 1:200            |
| 302                 | WEST ELEVATION                                        | к                   | 1:200            |
| 303                 | EAST ELEVATION                                        | К                   | 1:50             |
| SECTIONS            |                                                       |                     |                  |
| 310                 | SECTION A-A                                           | K                   | 1:200            |
| 311                 | SECTION B-B                                           | K                   | 1:200            |
|                     |                                                       |                     |                  |
| RENDERS             |                                                       |                     |                  |
| RENDERS<br>320      | EXTERNAL RENDER 1                                     | K<br>K              |                  |