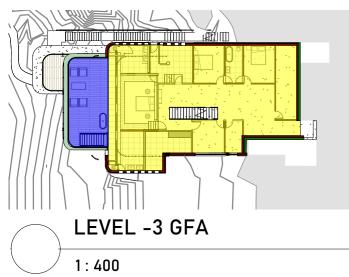

| OVED: | AC |
|-------|----|

| AREA SCHEDULE (GROSS BUILDING) |          |  |  |  |  |
|--------------------------------|----------|--|--|--|--|
| LEVEL                          | AREA     |  |  |  |  |
| GROUND LEVEL                   | 77.6m²   |  |  |  |  |
| LEVEL -1                       | 52.9m²   |  |  |  |  |
| LEVEL -2                       | 161.5m²  |  |  |  |  |
| LEVEL -3                       | 222.1m²  |  |  |  |  |
| LEVEL -4                       | 37.96m²  |  |  |  |  |
| LEVEL -5                       | 53.70m²  |  |  |  |  |
| TOTAL                          | 605.76m² |  |  |  |  |
| TERRACES                       | AREA     |  |  |  |  |
| LEVEL -2                       | 58.95m²  |  |  |  |  |
| LEVEL -3                       | 39.23m²  |  |  |  |  |
| LEVEL -4                       | 7.75m²   |  |  |  |  |
| TOTAL                          | 105.93m² |  |  |  |  |
| GRAND TOTAL                    | 711.69m² |  |  |  |  |