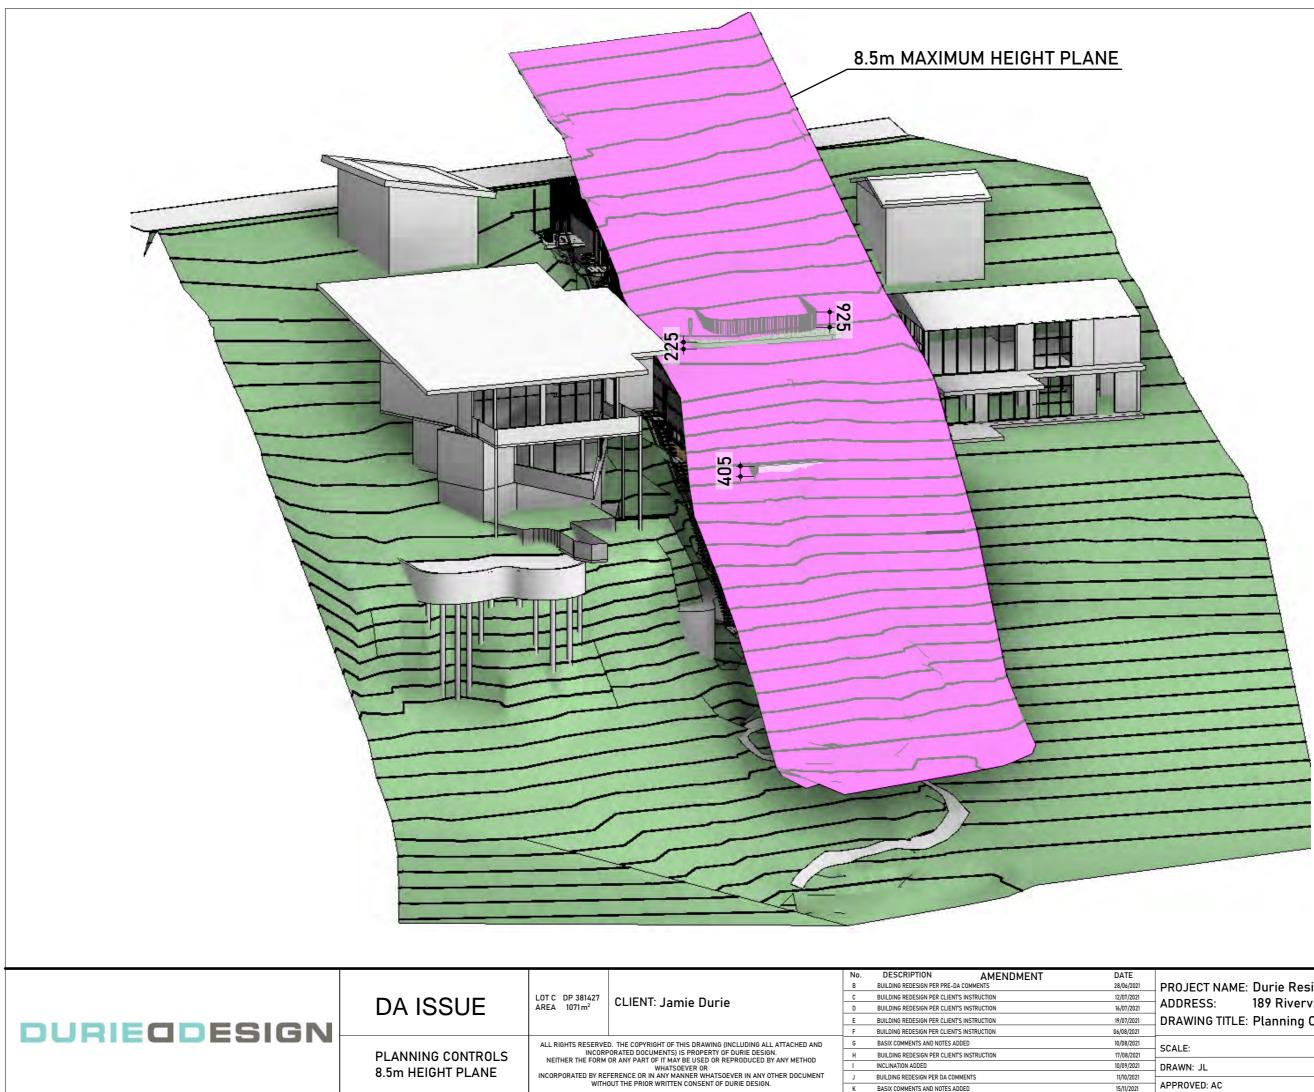

### PROJECT NAME: Durie Residence 189 Riverview, Avalon Beach, NSW 2107 DRAWING TITLE: Planning Controls 8.5m Height Plane

| :     |  |
|-------|--|
| N: JL |  |
|       |  |

15/11/2021

| DRAWING No. |
|-------------|
| DIAWING NO. |
| 001 - 25    |