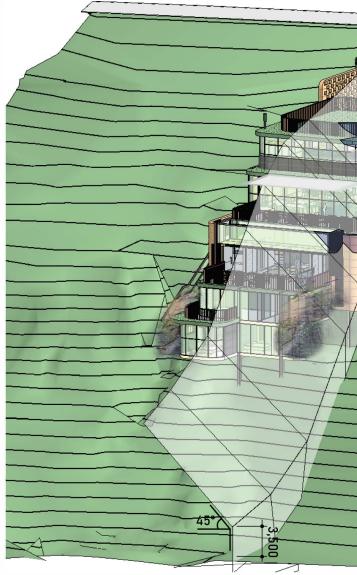

# 189 Riverview, Avalon Beach, NSW 2107 19/07/2021 DRAWING TITLE: Planning Controls 10m Height Plane

|              | <b>J</b>    |
|--------------|-------------|
| SCALE:       | REVISION    |
| DRAWN: JL    |             |
| APPROVED: AC | 001-250 (K) |
|              |             |

### PROJECT NAME: Durie Residence 189 Riverview, Avalon Beach, NSW 2107 DRAWING TITLE: Planning Controls 8.5m Height Plane

| :     |  |
|-------|--|
| N: JL |  |
|       |  |

15/11/2021

| DRAWING No. |
|-------------|
| DIAWING NO. |
| 001 - 25    |