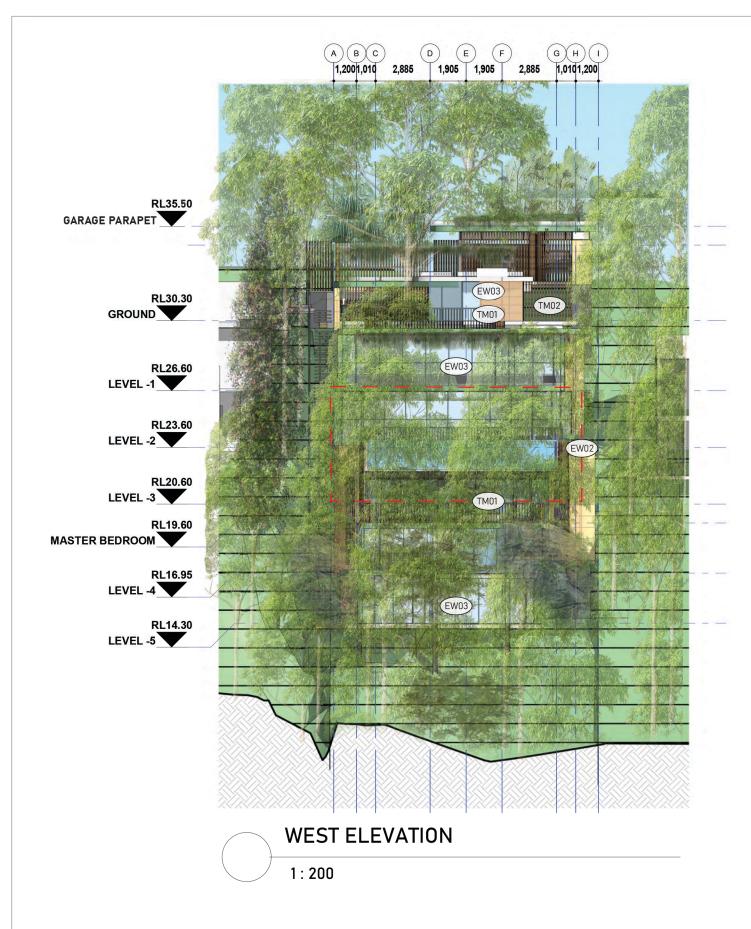

|                                                                | BUILDING REDESIGN PER DA COMMENTS          | 11/10/2021 |           |
|  |              |                            | WITHOUT THE PRIOR WRITTEN CONSENT OF DURIE DESIGN.                                                                                     |                                                                                                                                                                            |                                                                | BASIX COMMENTS AND NOTES ADDED             | 15/11/2021 | APPROVED  |





| Ext. Walls: | Construction            | Insulation      |              | Colour     | Details                   |                  |
|-------------|-------------------------|-----------------|--------------|------------|---------------------------|------------------|
|             | FC Clad                 | R4.0 added      |              | Medium     | 140mm stud req            | uired            |
|             | Concrete Lined          | R2.7 added      |              | Medium     | As per plans              |                  |
| Int. Walls: | Construction            | Insulation      |              |            | Details                   |                  |
|             | Concrete with Plasterbo | ardR1.0 added   |              |            | To stairs/lift            |