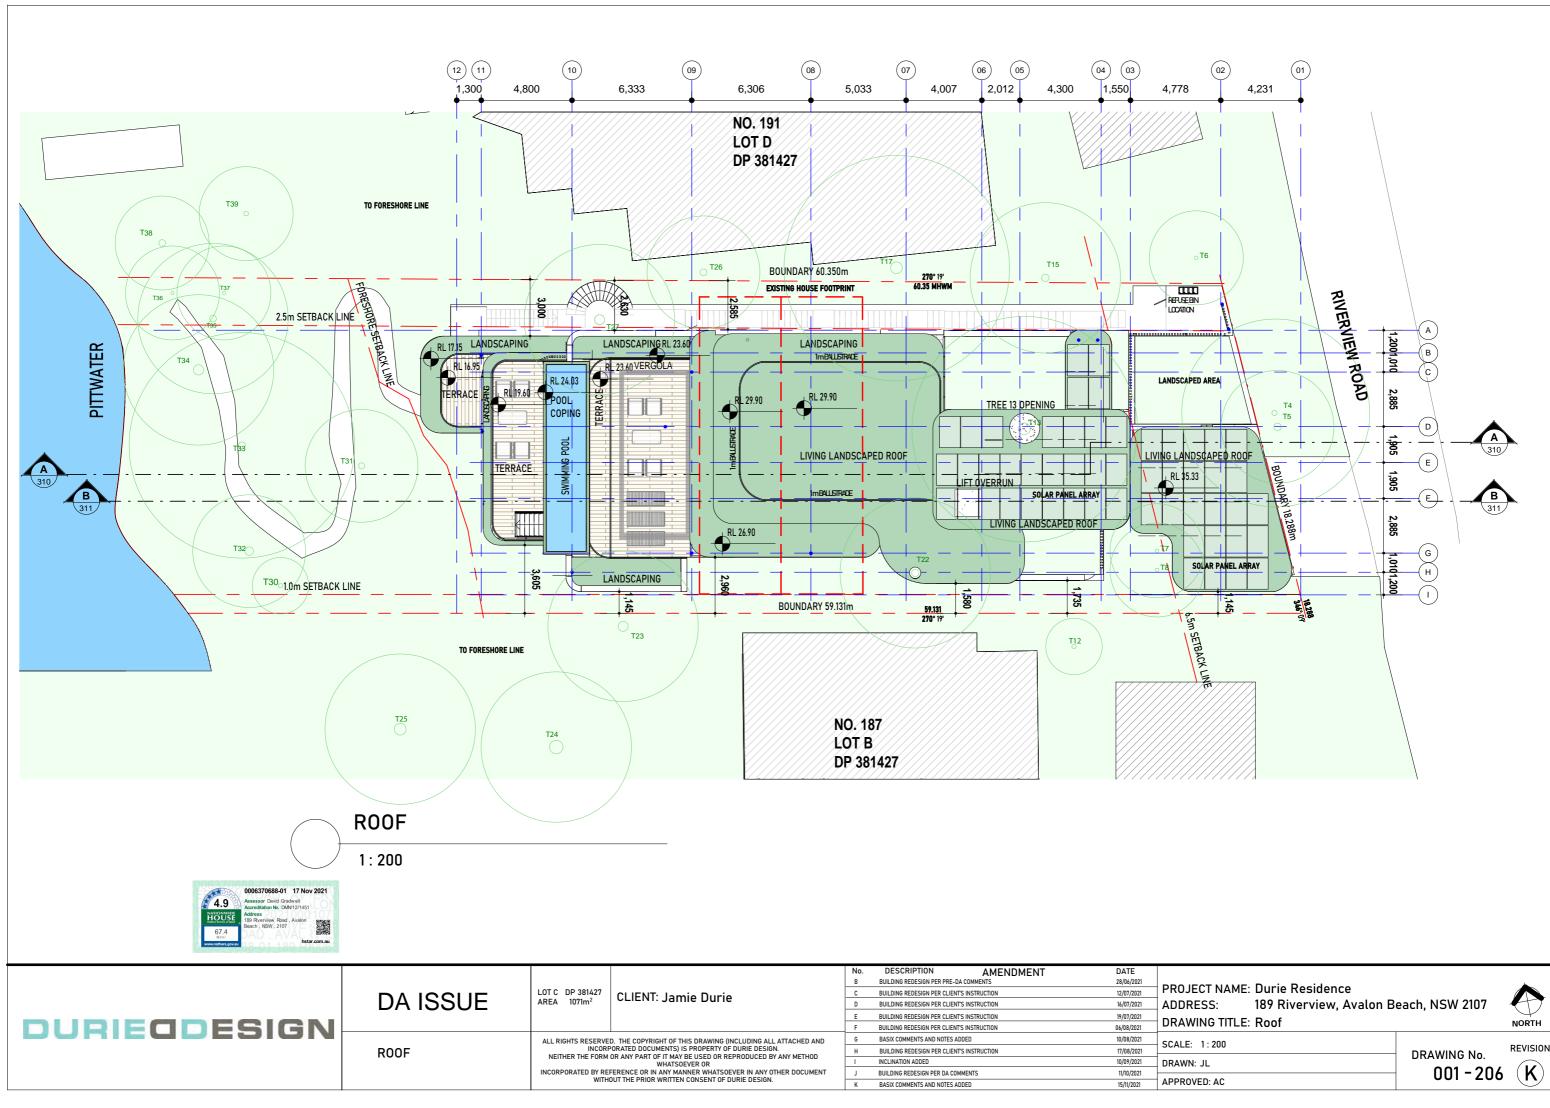

# **GROSS BUILDING**

# PRIVATE OPEN SPACE

| DURIEODESIGN | DA ISSUE                | LOT C DP 381427<br>AREA 1071m <sup>2</sup> | CLIENT: Jamie Durie                                                                                                                                                                                                                                                                                                | No.<br>B<br>C<br>D<br>E | DESCRIPTION<br>BUILDING REDESIGN PER PRE-DA COMM<br>BUILDING REDESIGN PER CLIENTS INST<br>BUILDING REDESIGN PER CLIENTS INST<br>BUILDING REDESIGN PER CLIENTS INST | RUCTION<br>RUCTION<br>RUCTION | DATE<br>28/06/2021<br>12/07/2021<br>16/07/2021<br>19/07/2021<br>06/08/2021 | PROJECT NAM<br>ADDRESS:<br>DRAWING TITI   |
|--------------|-------------------------|--------------------------------------------|--------------------------------------------------------------------------------------------------------------------------------------------------------------------------------------------------------------------------------------------------------------------------------------------------------------------|-------------------------|--------------------------------------------------------------------------------------------------------------------------------------------------------------------|-------------------------------|----------------------------------------------------------------------------|-------------------------------------------|
|              | GROSS AREA<br>BREAKDOWN | INCOI<br>NEITHER THE FOR                   | ED. THE COPYRIGHT OF THIS DRAWING (INCLUDING ALL ATTACHED AND<br>RPORATED DOCUMENTS) IS PROPERTY OF DURIE DESIGN.<br>M OR ANY PART OF IT MAY BE USED OR REPRODUCED BY ANY METHOD<br>WHATSOEVER OR<br>EFERENCE OR IN ANY MANNER WHATSOEVER IN ANY OTHER DOCUMENT<br>HOUT THE PRIOR WRITTEN CONSENT OF DURIE DESIGN. | G<br>H<br>J<br>K        | BASIX COMMENTS AND NOTES ADDED<br>BUILDING REDESIGN PER CLIENTS INSTI<br>INCLINATION ADDED<br>BUILDING REDESIGN PER DA COMMENTS<br>BASIX COMMENTS AND NOTES ADDED  |                               | 10/08/2021<br>17/08/2021<br>10/09/2021<br>11/10/2021<br>15/11/2021         | SCALE: 1:400<br>DRAWN: JL<br>APPROVED: AC |