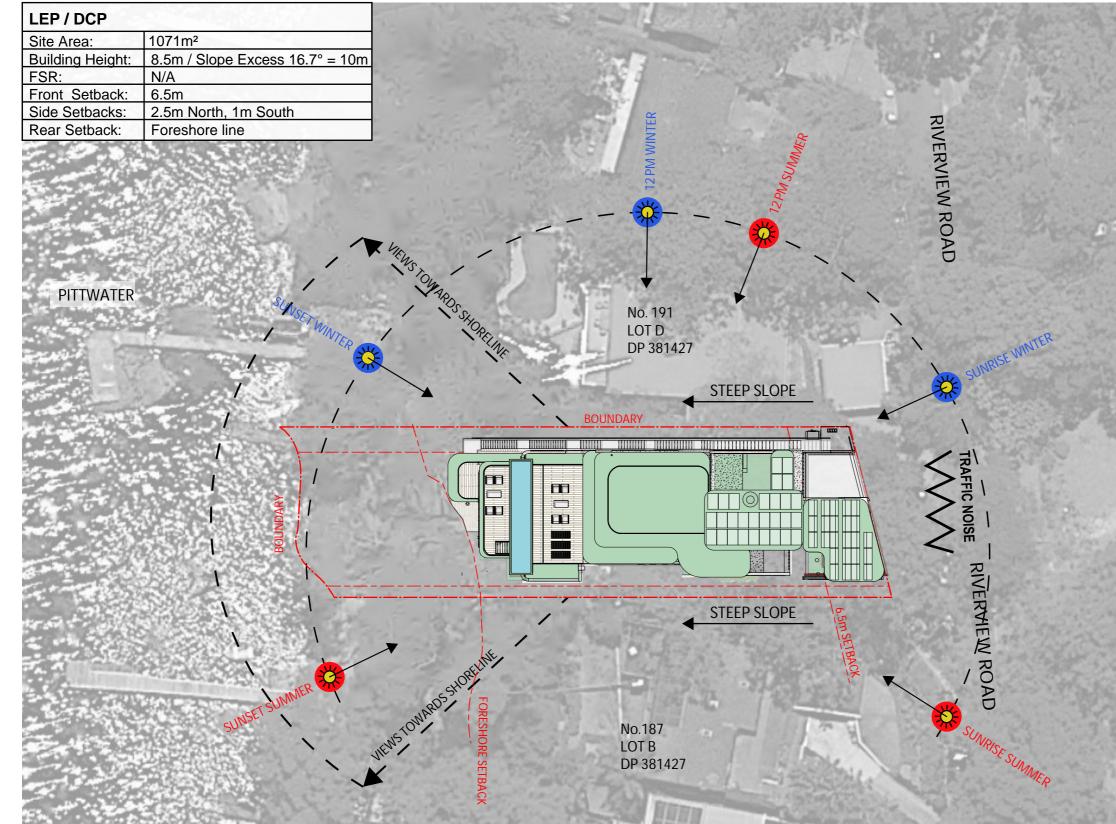

REVISION  $(\mathbf{K})$ 

| DURIEODESIGN | DA ISSUE      | LOT C DP 381427<br>AREA 1071 m <sup>2</sup>        | CLIENT: Jamie Durie                                                          | No.<br>B<br>C<br>D<br>E  | DESCRIPTION AMENDMENT BUILDING REDESIGN PER PRE-DA COMMENTS BUILDING REDESIGN PER CLIENTS INSTRUCTION | DATE<br>28/06/2021<br>12/07/2021<br>16/07/2021<br>19/07/2021<br>06/08/2021 | PRO.<br>ADDI<br>DRAV |
|--------------|---------------|----------------------------------------------------|------------------------------------------------------------------------------|--------------------------|-------------------------------------------------------------------------------------------------------------------------------------------------------------------------------------------------------------------------------------|----------------------------------------------------------------------------|----------------------|
|              | SITE ANALYSIS | WHATSOEVER OR I INCLINATION ADDED                  | BASIX COMMENTS AND NOTES ADDED<br>Building Redesign per client's instruction | 10/08/2021<br>17/08/2021 | SCALE                                                                                                                                                                                                                               |                                                                            |                      |
|              |               |                                                    | INCLINATION ADDED<br>BUILDING REDESIGN PER DA COMMENTS                       | 10/09/2021               | DRAW                                                                                                                                                                                                                                |                                                                            |                      |
|              |               | WITHOUT THE PRIOR WRITTEN CONSENT OF DURIE DESIGN. |                                                                              | К                        | BASIX COMMENTS AND NOTES ADDED                                                                                                                                                                                                      | 15/11/2021                                                                 |                      |

No.176 No.174 No.168 JECT NAME: Durie Residence NORTH 189 Riverview, Avalon Beach, NSW 2107 RESS: WING TITLE: Site Analysis REVISION DRAWING No.

WN: JL ROVED: AC

001 - 102

 $(\mathbf{K})$ 

| IN: JL   | DRAW |
|----------|------|
| OVED: AC | 0    |
|          |      |