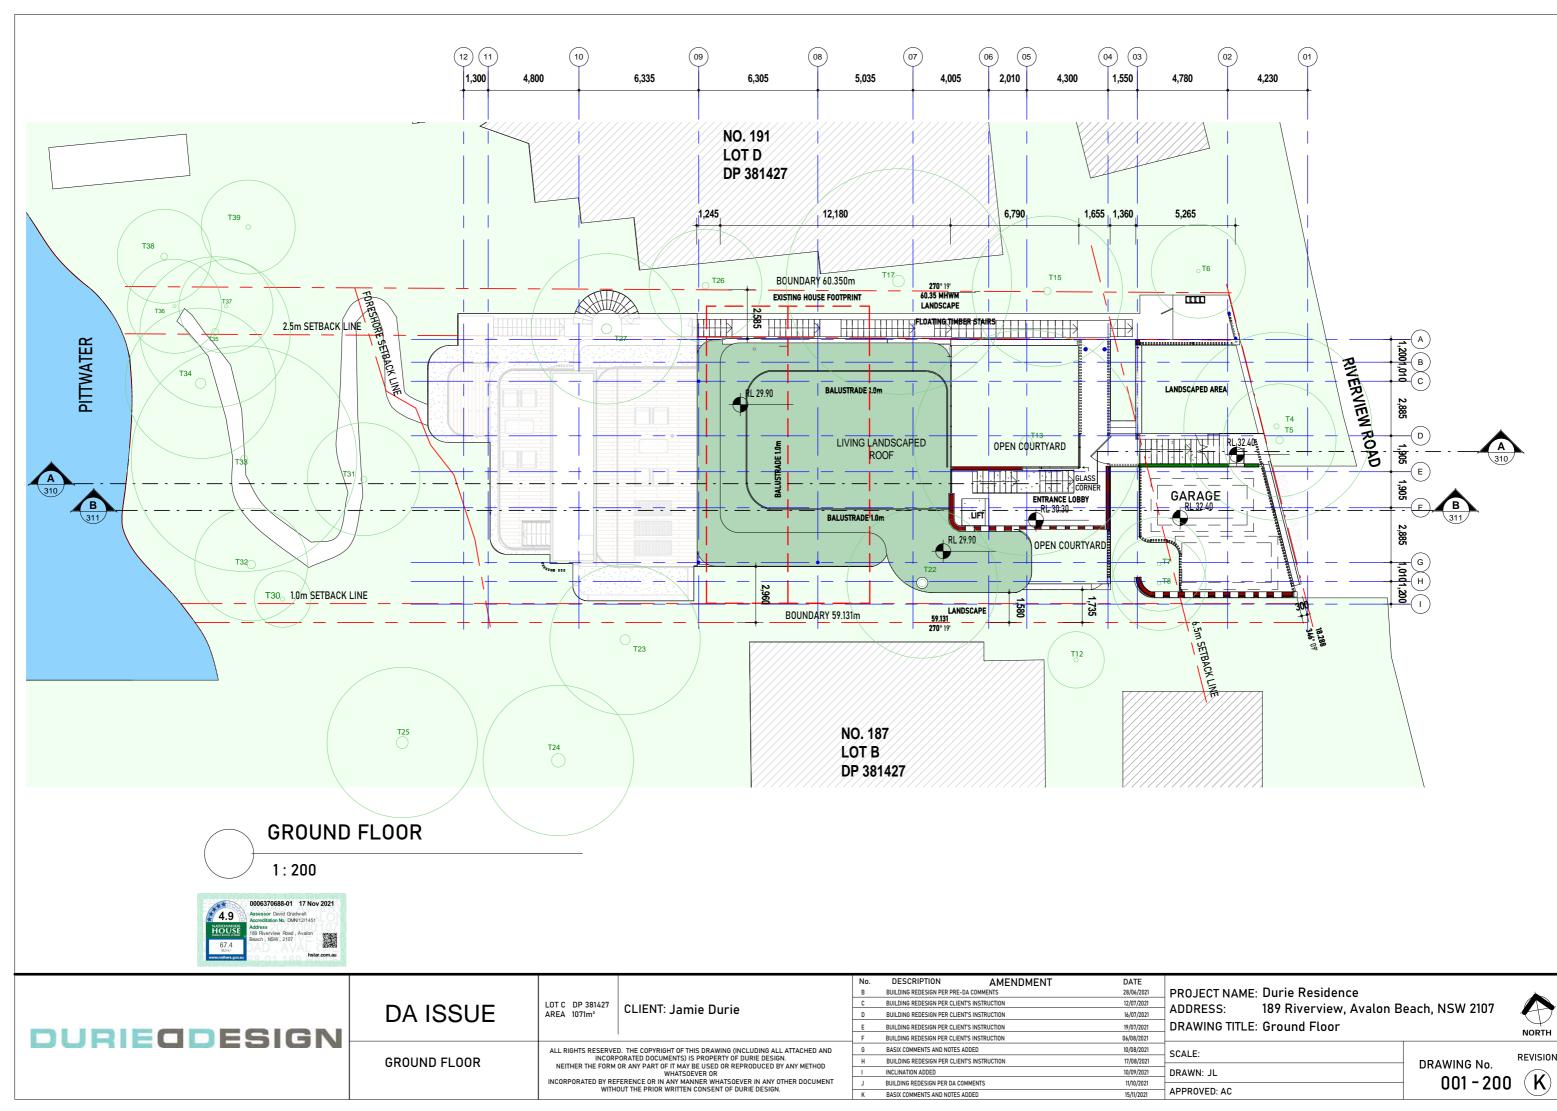

|                      |
|              |               | WITHOUT THE PRIOR WRITTEN CONSENT OF DURIE DESIGN. |                                                                              | К                        | BASIX COMMENTS AND NOTES ADDED                                                                                                                                                                                                      | 15/11/2021                                                                 |                      |

No.176 No.174 No.168 JECT NAME: Durie Residence NORTH 189 Riverview, Avalon Beach, NSW 2107 RESS: WING TITLE: Site Analysis REVISION DRAWING No.

WN: JL ROVED: AC

001 - 102

 $(\mathbf{K})$ 





| IN: JL   | DRAW |
|----------|------|
| OVED: AC | 0    |
|          |      |



















| OVED: | AC |
|-------|----|







| AREA SCHEDULE (GROSS BUILDING) |          |  |  |  |  |
|--------------------------------|----------|--|--|--|--|
| LEVEL                          | AREA     |  |  |  |  |
| GROUND LEVEL                   | 77.6m²   |  |  |  |  |
| LEVEL -1                       | 52.9m²   |  |  |  |  |
| LEVEL -2                       | 161.5m²  |  |  |  |  |
| LEVEL -3                       | 222.1m²  |  |  |  |  |
| LEVEL -4                       | 37.96m²  |  |  |  |  |
| LEVEL -5                       | 53.70m²  |  |  |  |  |
| TOTAL                          | 605.76m² |  |  |  |  |
| TERRACES                       | AREA     |  |  |  |  |
| LEVEL -2