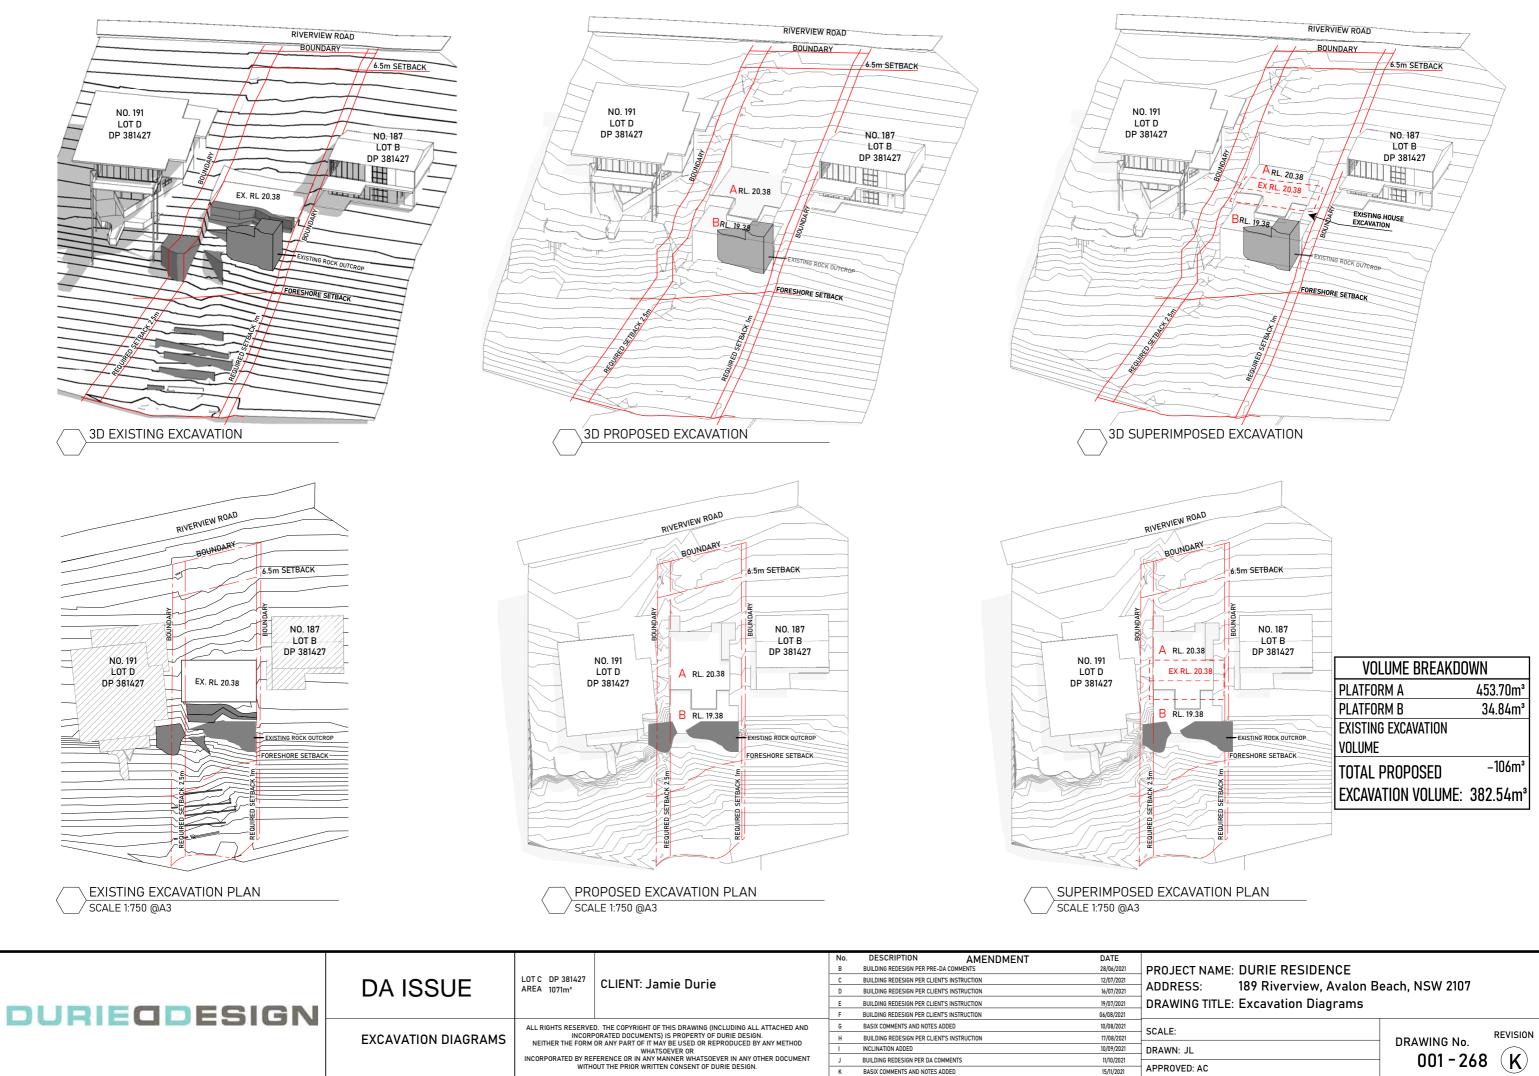

#### DRAWING LIST

| DRAWING<br>NO.      | DRAWING NAME                                          | CURRENT<br>REVISION | DRAWING<br>SCALE |
|---------------------|-------------------------------------------------------|---------------------|------------------|
| NOTIFICATION        | PLAN                                                  |                     |                  |
| 050                 | NOTIFICATION PLAN                                     | К                   |                  |
| 050                 |                                                       | ĸ                   |                  |
| SITE PLANS          |                                                       |                     |                  |
| 100                 | LOCALITY PLAN                                         | К                   |                  |
| 100                 | SITE PLAN                                             | <u>к</u>            | 1:200            |
| 102                 | SITE ANALYSIS                                         | ĸ                   | 1.200            |
| EXISTING &          | DEMOLITION PLANS                                      |                     |                  |
| 120                 | EXISTING LAND SURVEYOR'S DRAWING                      | К                   | 1:200            |
| 120                 | EXISTING & DEMOLITION PLAN                            | K                   | 1:200            |
|                     |                                                       |                     |                  |
| FLOOR PLANS         |                                                       |                     |                  |
| 200                 | FLOOR PLAN : GROUND LEVEL                             | K                   | 1:200            |
| 201                 | FLOOR PLAN : LEVEL -1                                 | К                   | 1:200            |
| 202                 | FLOOR PLAN : LEVEL -2                                 | К                   | 1:200            |
| 203                 | FLOOR PLAN : LEVEL -3                                 | ĸ                   | 1:200            |
| 204                 | FLOOR PLAN : LEVEL -4                                 | K                   | 1:200            |
| 204                 | FLOOR PLAN : LEVEL -4                                 | K                   | 1:200            |
| 206                 | FLOOR PLAN : ROOF                                     | K                   | 1:200            |
|                     |                                                       |                     |                  |
| AREA DETAILS<br>210 | FLOOR PLAN : LEVEL -2 POOL DETAIL                     | К                   | 1:100            |
|                     |                                                       |                     | 1.100            |
| 211 212             | POOL DETAIL SECTION AND ELEVATIONS<br>DRIVEWAY DETAIL | <u>к</u>            |                  |
|                     |                                                       |                     |                  |
| DIAGRAMS ANI        |                                                       |                     | 1.000            |
| 240                 |                                                       | K                   | 1:200            |
| 241                 | GROSS AREA BREAKDOWN                                  | K                   |                  |
| 250                 | PLANNING CONTROLS -10 M MAXIMUM<br>BUILDING HEIGHT    | к                   |                  |
| 251                 | PLANNING CONTROLS -8.5M MAXIMUM<br>BUILDING HEIGHT    | к                   |                  |
| 252                 | SHADOW DIAGRAMS @ 9AM                                 | K                   | 1:500            |
| 253                 | SHADOW DIAGRAMS 3D @ 9AM                              | K                   |                  |
| 254                 | SHADOW DIAGRAMS @ 10AM                                | K                   | 1:500            |
| 254                 | SHADOW DIAGRAMS @ IDAM<br>SHADOW DIAGRAMS 3D @ 10AM   |                     | 1.300            |
|                     |                                                       | K                   | 1.500            |
| 256                 | SHADOW DIAGRAMS @ 11AM                                | K                   | 1:500            |
| 257                 | SHADOW DIAGRAMS 3D @ 11AM                             | K                   | 1 500            |
| 258                 | SHADOW DIAGRAMS @ 12PM                                | K                   | 1:500            |
| 259<br>260          | SHADOW DIAGRAMS 3D @ 12PM                             | K<br>K              | 1.500            |
| 260                 | SHADOW DIAGRAMS @ 1PM<br>SHADOW DIAGRAMS 3D @ 1PM     | K K                 | 1:500            |
| 262                 | SHADOW DIAGRAMS 3D @ IPM<br>SHADOW DIAGRAMS @ 2PM     | K                   | 1:500            |
| 263                 | SHADOW DIAGRAMS 3D @ 2PM                              | K                   |                  |
| 264                 | SHADOW DIAGRAMS @ 3PM                                 | К                   | 1:500            |
| 265                 | SHADOW DIAGRAM 3D @3PM                                | ĸ                   |                  |
| 266                 | LANDSCAPING AREA CALCULATIONS                         | K                   | 1:200            |
| 267                 | TREE PROTECTION ZONE DIAGRAM                          | к                   | 1:150            |
| 268                 | EXCAVATION DIAGRAMS                                   | K                   |                  |
| 269                 | FINANCIAL USABILITY OF SITE                           | K                   | 1:200            |
| 270                 | 3D BUILDING ENVELOPE DIAGRAMS                         | K                   |                  |
| 271                 | HABITAT LOSS DIAGRAM                                  | К                   | 1 :200           |
| ELEVATIONS          |                                                       |                     |                  |
| 300                 | NORTH ELEVATION                                       | K                   | 1:200            |
| 301                 | SOUTH ELEVATION                                       | К                   | 1:200            |
| 302                 | WEST ELEVATION                                        | к                   | 1:200            |
| 303                 | EAST ELEVATION                                        | К                   | 1:50             |
| SECTIONS            |                                                       |                     |                  |
| 310                 | SECTION A-A                                           | K                   | 1:200            |
| 311                 | SECTION B-B                                           | K                   | 1:200            |
|                     |                                                       |                     |                  |
| RENDERS             |                                                       |                     |                  |
| RENDERS<br>320      | EXTERNAL RENDER 1                                     | K<br>K              |                  |