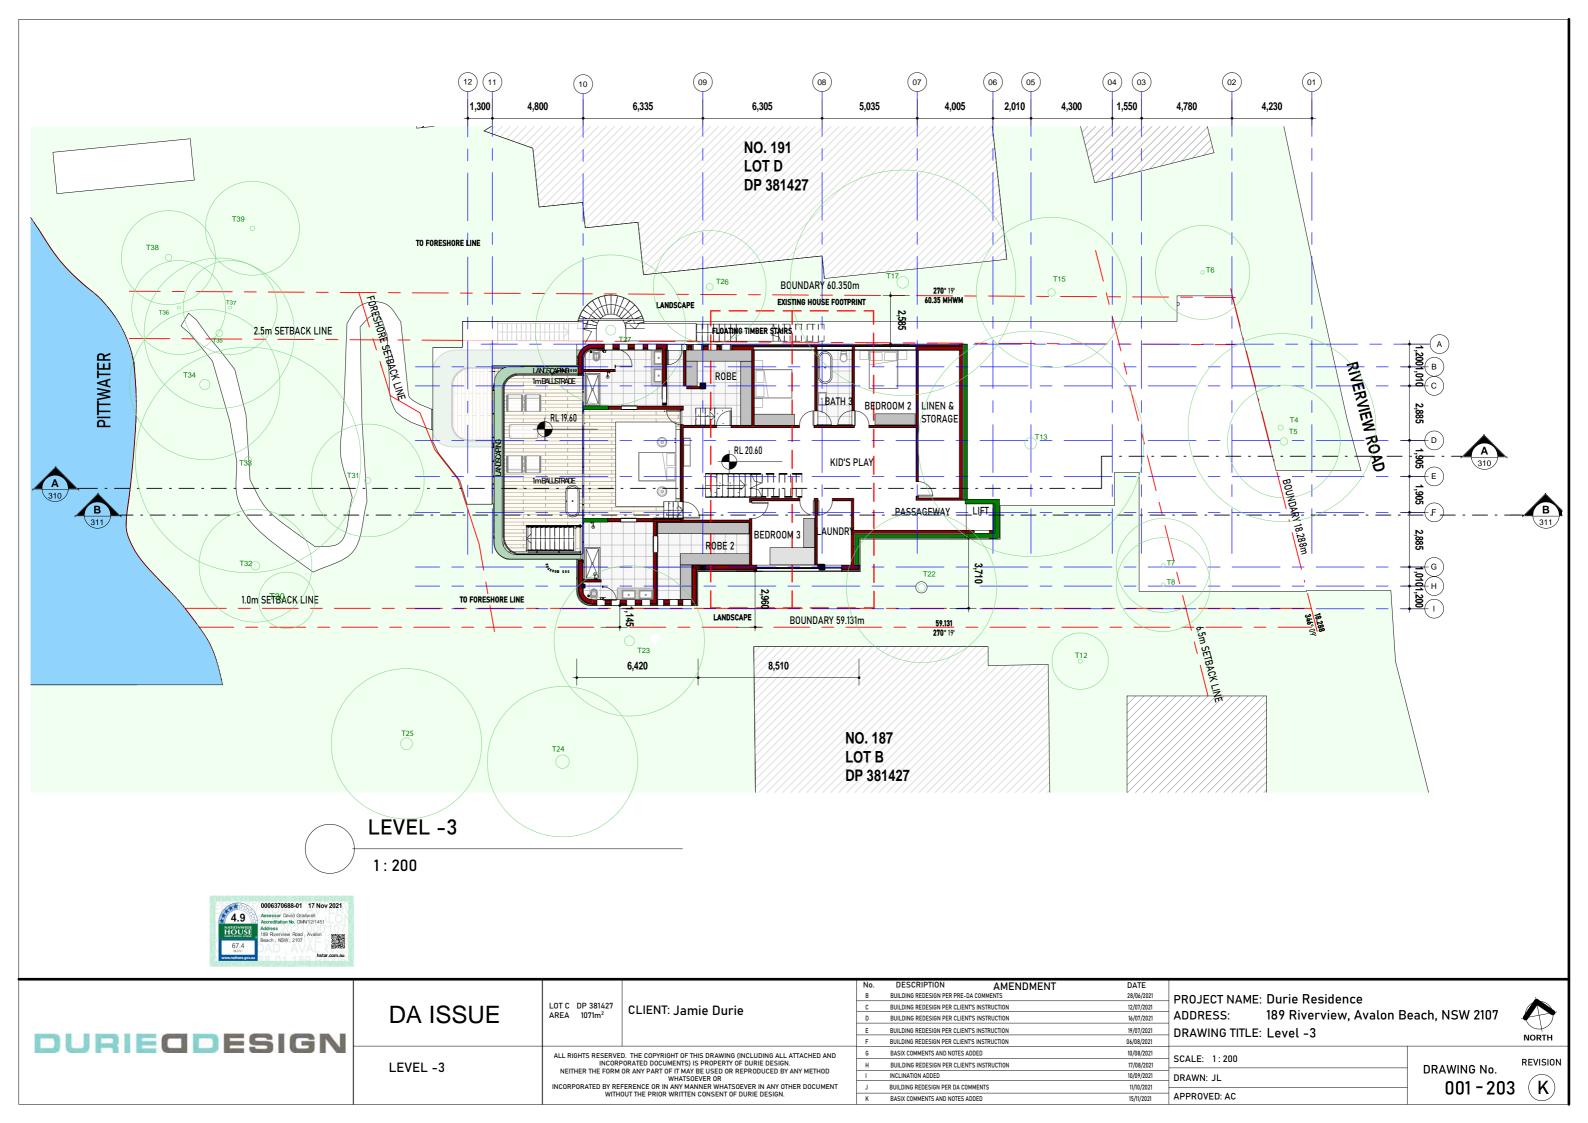

|               | WITHOUT THE PRIOR WRITTEN CONSENT OF DURIE DESIGN. |                                                                              | К                        | BASIX COMMENTS AND NOTES ADDED                                                                                                                                                                                                      | 15/11/2021                                                                 |                      |

No.176 No.174 No.168 JECT NAME: Durie Residence NORTH 189 Riverview, Avalon Beach, NSW 2107 RESS: WING TITLE: Site Analysis REVISION DRAWING No.

WN: JL ROVED: AC

001 - 102

 $(\mathbf{K})$ 





| IN: JL   | DRAW |
|----------|------|
| OVED: AC | 0    |
|          |      |



















| OVED: | AC |
|-------|----|







| AREA SCHEDULE (GROSS BUILDING) |          |  |  |  |  |
|--------------------------------|----------|--|--|--|--|
| LEVEL                          | AREA     |  |  |  |  |
| GROUND LEVEL                   | 77.6m²   |  |  |  |  |
| LEVEL -1                       | 52.9m²   |  |  |  |  |
| LEVEL -2                       | 161.5m²  |  |  |  |  |
| LEVEL -3                       | 222.1m²  |  |  |  |  |
| LEVEL -4                       | 37.96m²  |  |  |  |  |
| LEVEL -5                       | 53.70m²  |  |  |  |  |
| TOTAL                          | 605.76m² |  |  |  |  |
| TERRACES                       | AREA     |  |  |  |  |
| LEVEL -2                       | 58.95m²  |  |  |  |  |
| LEVEL -3                       | 39.23m²  |  |  |