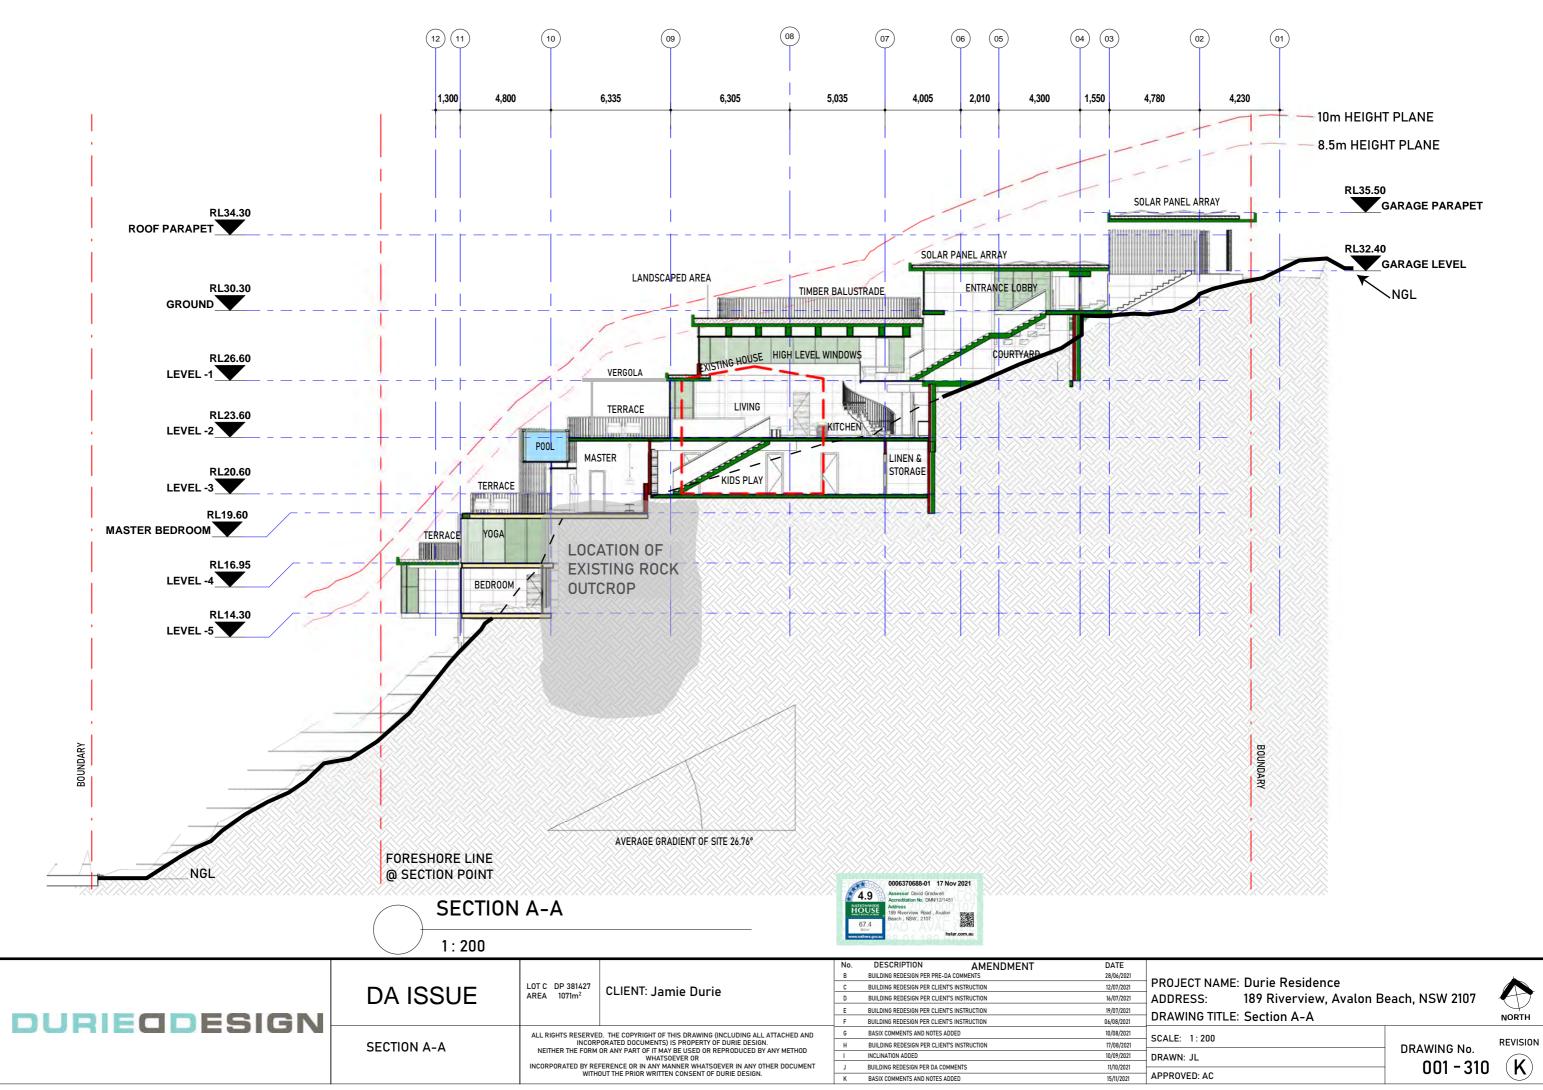

TRUCTION         BUILDING REDESIGN PER CLIENTS INSTRUCTION           BUILDING REDESIGN PER CLIENTS INSTRUCTION         BUILDING REDESIGN PER CLIENTS INSTRUCTION           BUILDING REDESIGN PER CLIENTS INSTRUCTION         BUILDING REDESIGN PER CLIENTS INSTRUCTION           BUILDING REDESIGN PER CLIENTS INSTRUCTION         BUILDING REDESIGN PER DA COMMENTS           BUILDING REDESIGN PER DA COMMENTS         BUILDING REDESIGN PER DA COMMENTS           BUILDING REDESIGN PER DA COMMENTS         BASIX COMMENTS AND NOTES ADDED | DATE         PROJE           28/06/2021         PROJE           12/07/2021         ADDRI           16/07/2021         DRAW           06/08/2021         SCALE:           10/09/2021         DRAWN:           11/06/2021         DRAWN:           15/11/2021         APPROV |









| DURIEODESIGN | DA ISSUE          | LOT C DP 381427<br>AREA 1071m <sup>2</sup> | CLIENT: Jamie Durie                                                                                                                                                                                                                                                                                                  | No.<br>B<br>C<br>D<br>E<br>F | DESCRIPTION<br>BUILDING REDESIGN PER PRE-DA CI<br>BUILDING REDESIGN PER CLIENTS II<br>BUILDING REDESIGN PER CLIENTS II<br>BUILDING REDESIGN PER CLIENTS II | ISTRUCTION<br>ISTRUCTION<br>ISTRUCTION | DATE<br>28/06/2021<br>12/07/2021<br>16/07/2021<br>19/07/2021<br>06/08/2021 | PROJECT NAME: Durie Residence<br>ADDRESS: 189 Riverview, Avalon E<br>DRAWING TITLE: External Re