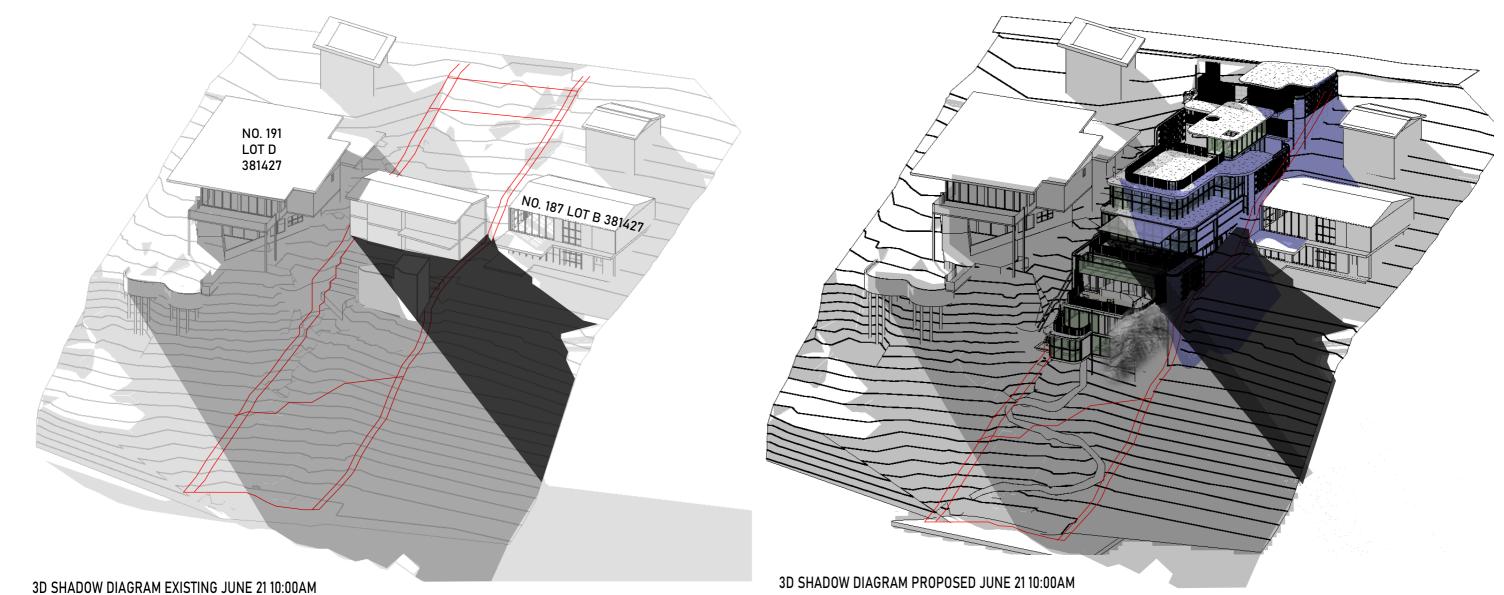

### 3D SHADOW DIAGRAM EXISTING JUNE 21 9:00AM

|              |                             |                                            |                                                                                                                                                                                                                                                                                                                     |                                                                                                                                                                                                                                                                                                                                                            |                                                                            | PROPO   |
|--------------|-----------------------------|--------------------------------------------|---------------------------------------------------------------------------------------------------------------------------------------------------------------------------------------------------------------------------------------------------------------------------------------------------------------------|------------------------------------------------------------------------------------------------------------------------------------------------------------------------------------------------------------------------------------------------------------------------------------------------------------------------------------------------------------|----------------------------------------------------------------------------|---------|
|              |                             |                                            |                                                                                                                                                                                                                                                                                                                     |                                                                                                                                                                                                                                                                                                                                                            |                                                                            | EXISTI  |
|              |                             |                                            |                                                                                                                                                                                                                                                                                                                     |                                                                                                                                                                                                                                                                                                                                                            |                                                                            | NO. 191 |
|              |                             |                                            |                                                                                                                                                                                                                                                                                                                     |                                                                                                                                                                                                                                                                                                                                                            |                                                                            |         |
|              |                             |                                            |                                                                                                                                                                                                                                                                                                                     |                                                                                                                                                                                                                                                                                                                                                            |                                                                            |         |
|              |                             | 1                                          | 1                                                                                                                                                                                                                                                                                                                   | 1                                                                                                                                                                                                                                                                                                                                                          |                                                                            |         |
| DURIEDDESIGN | DA ISSUE                    | LOT C DP 381427<br>AREA 1071m <sup>2</sup> | CLIENT: Jamie Durie                                                                                                                                                                                                                                                                                                 | No.         DESCRIPTION         AMENDMENT           B         BUILDING REDESIGN PER PE-DA COMMENTS           C         BUILDING REDESIGN PER CLIENTS INSTRUCTION           D         BUILDING REDESIGN PER CLIENTS INSTRUCTION           E         BUILDING REDESIGN PER CLIENTS INSTRUCTION           F         BUILDING REDESIGN PER CLIENTS INSTRUCTION | DATE<br>28/06/2021<br>12/07/2021<br>16/07/2021<br>19/07/2021<br>06/08/2021 | PROJEC  |
| DORIEGDESIGN | SHADOW DIAGRAMS<br>3D @ 9AM | INCOR<br>NEITHER THE FORM                  | EEE. THE COPYRIGHT OF THIS DRAWING (INCLUDING ALL ATTACHED AND<br>IPORATED DOCUMENTS) IS PROPERTY OF DURIE DESIGN.<br>I OR ANY PART OF IT MAY BE USED OR REPRODUCED BY ANY METHOD<br>WHATSOEVER OR<br>EFERENCE OR IN ANY MANNER WHATSOEVER IN ANY OTHER DOCUMENT<br>IOUT THE PRIOR WRITTEN CONSENT OF DURIE DESIGN. | G         BASIX COMMENTS AND NOTES ADDED           H         BUILDING REDESIGN PER CLIENT'S INSTRUCTION           I         INCLINATION ADDED           J         BUILDING REDESIGN PER DA COMMENTS           K         BASIX COMMENTS AND NOTES ADDED                                                                                                     | 10/08/2021<br>17/08/2021<br>10/09/2021<br>11/10/2021<br>15/11/2021         | SCALE:  |
|              |                             |                                            |                                                                                                                                                                                                                                                                                                                     | N BASIA COMMENTS AND NOTES ADDED                                                                                                                                                                                                                                                                                                                           | 13/11/2021                                                                 |         |

# POSED BUILDING SHADOW

# STING BUILDING SHADOWS

191 SHADOWS

JECT NAME: Durie Residence RESS: 189 Riverview, Avalon Beach, NSW 2107 WING TITLE: Shadow Diagrams 3D @ 9AM

| :  |    |
|----|----|
| N: | J٢ |
| าง |    |

| N: | JL  |    |
|----|-----|----|
| ٥v | ED: | AC |

DRAWING No. 001-253 (K)

SHADOW DIAGRAM EXISTING JUNE 21 10:00AM SCALE 1:500 @A3

SHADOW DIAGRAM PROPOSED JUNE 21 10:00AM SCALE 1:500 @A3

SCALE 1:500 @A3

|              |                 |                                                                                                                             |                                                                                                                                                                                                                                                                                                                                                                           | No. | DESCRIPTION AMENDMENT                      | DATE       |        |
|--------------|-----------------|-----------------------------------------------------------------------------------------------------------------------------|---------------------------------------------------------------------------------------------------------------------------------------------------------------------------------------------------------------------------------------------------------------------------------------------------------------------------------------------------------------------------|-----|--------------------------------------------|------------|--------|
|              |                 |                                                                                                                             | LOT C DP 381427<br>AREA 1071m <sup>2</sup> CLIENT: Jamie Durie                                                                                                                                                                                                                                                                                                            | В   | BUILDING REDESIGN PER PRE-DA COMMENTS      | 28/06/2021 | PROJE  |
|              |                 | LOT C DP 381427                                                                                                             |                                                                                                                                                                                                                                                                                                                                                                           | C   | BUILDING REDESIGN PER CLIENT'S INSTRUCTION | 12/07/2021 |        |
| DURIEODESIGN | DA ISSUE        | AREA 1071m <sup>2</sup>                                                                                                     |                                                                                                                                                                                                                                                                                                                                                                           | D   | BUILDING REDESIGN PER CLIENT'S INSTRUCTION | 16/07/2021 | ADDRE  |
|              |                 | -                                                                                                                           |                                                                                                                                                                                                                                                                                                                                                                           | E   | BUILDING REDESIGN PER CLIENT'S INSTRUCTION | 19/07/2021 | DRAW   |
|              |                 |                                                                                                                             |                                                                                                                                                                                                                                                                                                                                                                           | F   | BUILDING REDESIGN PER CLIENT'S INSTRUCTION | 06/08/2021 |        |
|              | •               | SHADOW DIAGRAMS INCORPORATED DOCUMENTS) IS PROPERTY OF DURIE DI NEITHER THE FORM OR ANY PART OF IT MAY BE USED OR REPRODUCI | ALL RIGHTS RESERVED. THE COPYRIGHT OF THIS DRAWING (INCLUDING ALL ATTACHED AND<br>INCORPORATED DOCUMENTS) IS PROPERTY OF DURIE DESIGN.<br>NEITHER THE FORM OR ANY PART OF IT MAY BE USED OR REPRODUCED BY ANY METHOD<br>WHATSOEVER OR<br>NCORPORATED BY REFERENCE OR IN ANY MANNER WHATSOEVER IN ANY OTHER DOCUMENT<br>WITHOUT THE PRIOR WRITTEN CONSENT OF DURIE DESIGN. | G   | BASIX COMMENTS AND NOTES ADDED             | 10/08/2021 | SCALE: |
|              | SHADOW DIAGRAMS |                                                                                                                             |                                                                                                                                                                                                                                                                                                                                                                           | н   | BUILDING REDESIGN PER CLIENT'S INSTRUCTION | 17/08/2021 | SUALE. |
|              |                 |                                                                                                                             |                                                                                                                                                                                                                                                                                                                                                                           | 1   | INCLINATION ADDED                          | 10/09/2021 | DRAWN: |
|              | @ 10AM          |                                                                                                                             |                                                                                                                                                                                                                                                                                                                                                                           | L   | BUILDING REDESIGN PER DA COMMENTS          | 11/10/2021 |        |
|              |                 | WIT                                                                                                                         |                                                                                                                                                                                                                                                                                                                                                                           | К   | BASIX COMMENTS AND NOTES ADDED             | 15/11/2021 | APPROV |