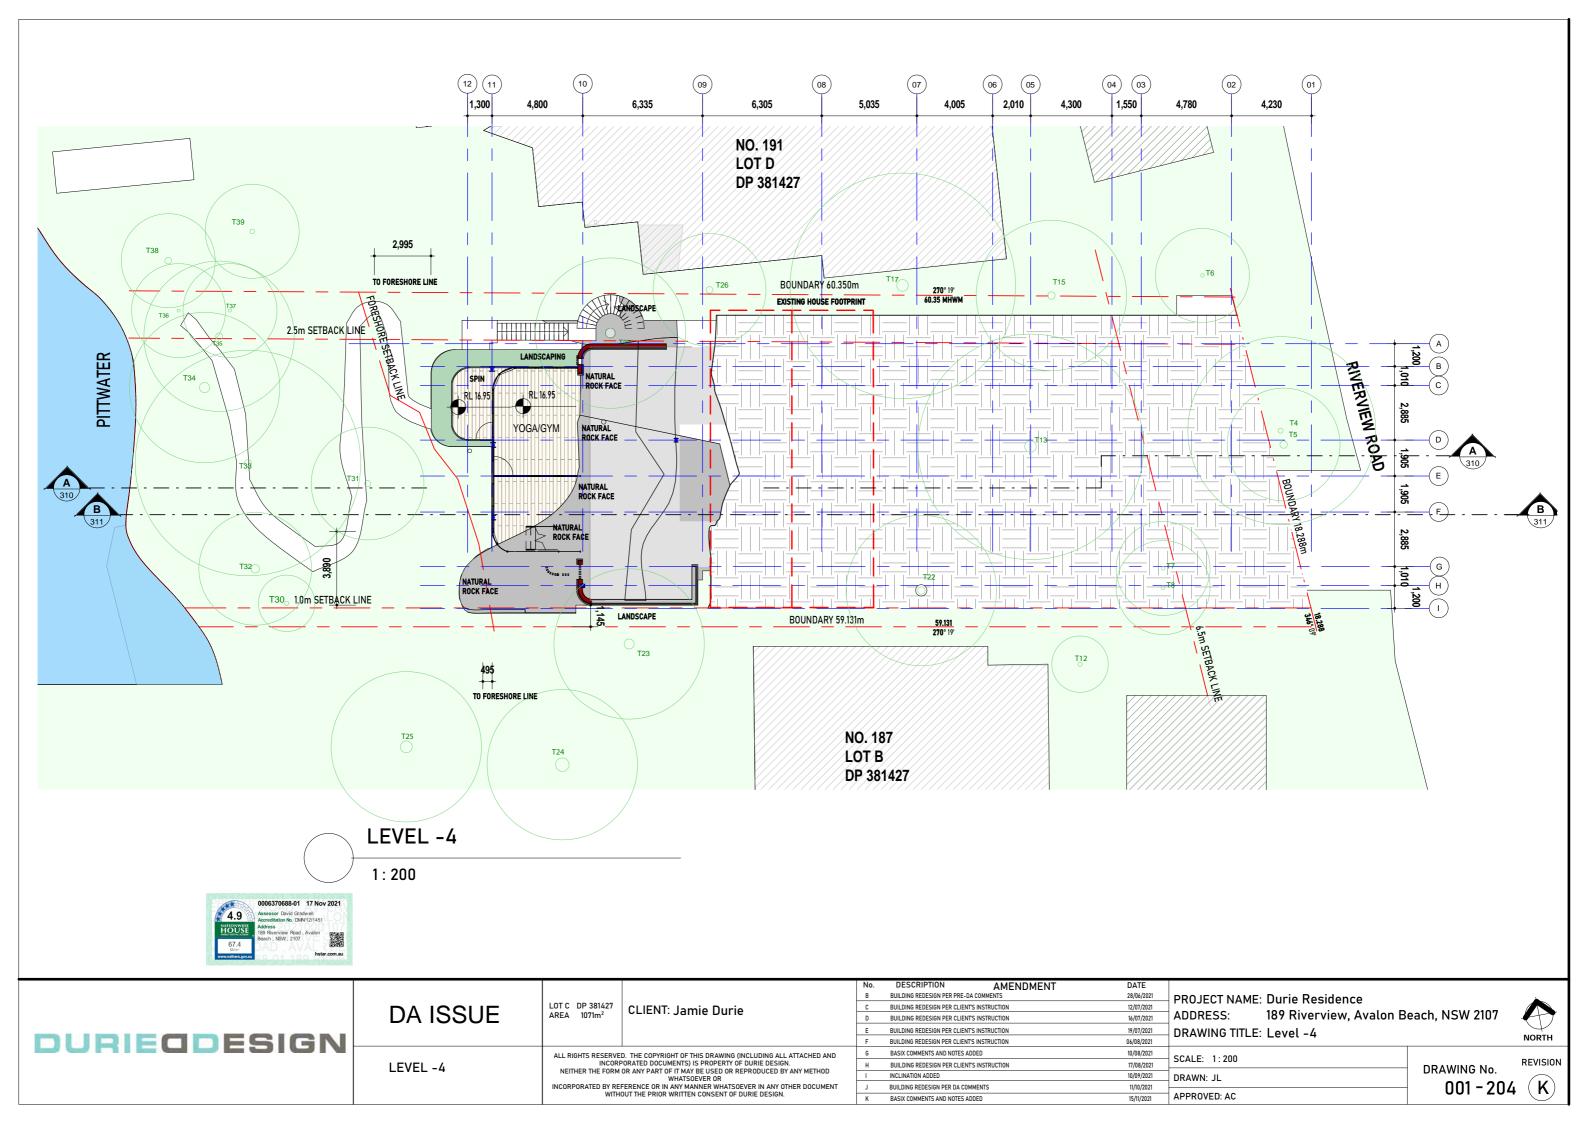

|               | WITHOUT THE PRIOR WRITTEN CONSENT OF DURIE DESIGN. |                                                                              | К                        | BASIX COMMENTS AND NOTES ADDED                                                                                                                                                                                                      | 15/11/2021                                                                 |                      |

No.176 No.174 No.168 JECT NAME: Durie Residence NORTH 189 Riverview, Avalon Beach, NSW 2107 RESS: WING TITLE: Site Analysis REVISION DRAWING No.

WN: JL ROVED: AC

001 - 102

 $(\mathbf{K})$ 





| IN: JL   | DRAW |
|----------|------|
| OVED: AC | 0    |
|          |      |



















| OVED: | AC |
|-------|----|







| AREA SCHEDULE (GROSS BUILDING) |          |  |  |  |  |
|--------------------------------|----------|--|--|--|--|
| LEVEL                          | AREA     |  |  |  |  |
| GROUND LEVEL                   | 77.6m²   |  |  |  |  |
| LEVEL -1                       | 52.9m²   |  |  |  |  |
| LEVEL -2                       | 161.5m²  |  |  |  |  |
| LEVEL -3                       | 222.1m²  |  |  |  |  |
| LEVEL -4                       | 37.96m²  |  |  |  |  |
| LEVEL -5                       | 53.70m²  |  |  |  |  |
| TOTAL                          | 605.76m² |  |  |  |  |
| TERRACES                       | AREA     |  |  |  |  |
| LEVEL -2                       | 58.95m²  |  |  |  |  |
| LEVEL -3                       | 39.23m²  |  |  |  |