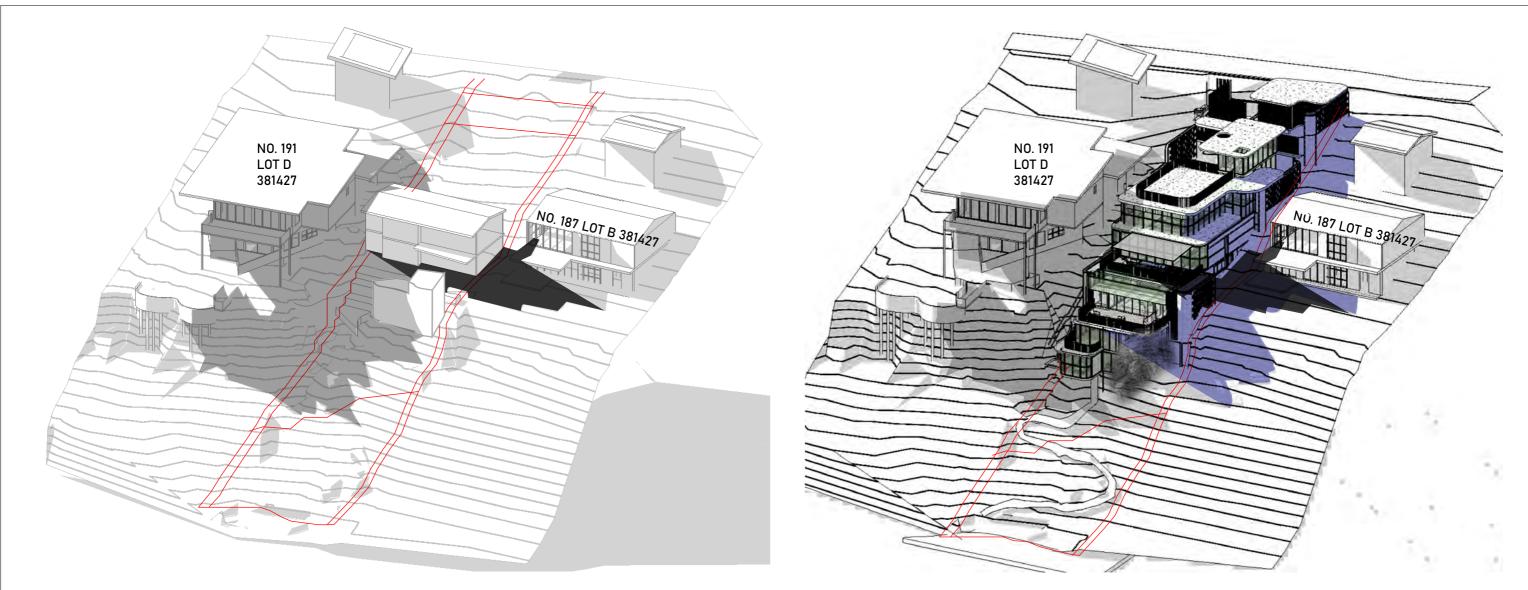

### SITE PLAN NOT TO SCALE

| DURIEODESIGN | DA ISSUE      | LOT C DP 381427<br>AREA 1071m <sup>2</sup> CLIENT: Jamie Durie                                                                                                                                                                                                                                                                                                             | No.         DESCRIPTION         AMENDMENT         DAT           B         BUILDING REDESIGN PER PRE-DA COMMENTS         28/04           C         BUILDING REDESIGN PER CLIENTS INSTRUCTION         12/07           D         BUILDING REDESIGN PER CLIENTS INSTRUCTION         16/07           E         BUILDING REDESIGN PER CLIENTS INSTRUCTION         19/07           F         BUILDING REDESIGN PER CLIENTS INSTRUCTION         06/07 | 2021     PROJECT NAME: Durie Residence       2021     ADDRESS:       2021     189 Riverview, Avalon Bea       2021     DRAWING TITLE: Locality Plan | ach, NSW 2107            |
|--------------|---------------|----------------------------------------------------------------------------------------------------------------------------------------------------------------------------------------------------------------------------------------------------------------------------------------------------------------------------------------------------------------------------|-----------------------------------------------------------------------------------------------------------------------------------------------------------------------------------------------------------------------------------------------------------------------------------------------------------------------------------------------------------------------------------------------------------------------------------------------|-----------------------------------------------------------------------------------------------------------------------------------------------------|--------------------------|
|              | LOCALITY PLAN | ALL RIGHTS RESERVED. THE COPYRIGHT OF THIS DRAWING (INCLUDING ALL ATTACHED AND<br>INCORPORATED DOCUMENTS) IS PROPERTY OF DURIE DESIGN.<br>NEITHER THE FORM OR ANY PART OF IT MAY BE USED OR REPRODUCED BY ANY METHOD<br>WHATSOEVER OR<br>INCORPORATED BY REFERENCE OR IN ANY MANNER WHATSOEVER IN ANY OTHER DOCUMENT<br>WITHOUT THE PRIOR WRITTEN CONSENT OF DURIE DESIGN. | G         BASIX COMMENTS AND NOTES ADDED         10/08           H         BUILDING REDESIGN PER CLIENT'S INSTRUCTION         17/08           I         INCLINATION ADDED         10/05           J         BUILDING REDESIGN PER DA COMMENTS         11/10           K         BASIX COMMENTS AND NOTES ADDED         15/11                                                                                                                  | 2021         SCALE:           2021         DRAWN: JL           2021         ADDROVED: AQ                                                            | drawing no.<br>001 - 100 |

REVISION  $(\mathbf{K})$ 

| DURIEODESIGN | DA ISSUE      | LOT C DP 381427<br>AREA 1071 m <sup>2</sup>        | CLIENT: Jamie Durie                                                          | No.<br>B<br>C<br>D<br>E  | DESCRIPTION AMENDMENT BUILDING REDESIGN PER PRE-DA COMMENTS BUILDING REDESIGN PER CLIENTS INSTRUCTION | DATE<br>28/06/2021<br>12/07/2021<br>16/07/2021<br>19/07/2021<br>06/08/2021 | PRO.<br>ADDI<br>DRAV |
|--------------|---------------|----------------------------------------------------|------------------------------------------------------------------------------|--------------------------|-------------------------------------------------------------------------------------------------------------------------------------------------------------------------------------------------------------------------------------|----------------------------------------------------------------------------|----------------------|
|              | SITE ANALYSIS | WHATSOEVER OR I INCLINATION ADDED                  | BASIX COMMENTS AND NOTES ADDED<br>Building Redesign per client's instruction | 10/08/2021<br>17/08/2021 | SCALE                                                                                                                                                                                                                               |                                                                            |                      |
|              |               |                                                    | INCLINATION ADDED<br>BUILDING REDESIGN PER DA COMMENTS                       | 10/09/2021               | DRAW                                                                                                                                                                                                                                |                                                                            |                      |
|              |               | WITHOUT THE PRIOR WRITTEN CONSENT OF DURIE DESIGN. |                                                                              | К                        | BASIX COMMENTS AND NOTES ADDED                                                                                                                                                                                                      | 15/11/2021                                                                 |                      |

No.176 No.174 No.168 JECT NAME: Durie Residence NORTH 189 Riverview, Avalon Beach, NSW 2107 RESS: WING TITLE: Site Analysis REVISION DRAWING No.

WN: JL ROVED: AC

001 - 102

 $(\mathbf{K})$ 

| IN: JL   | DRAW |
|----------|------|
| OVED: AC | 0    |
|          |      |