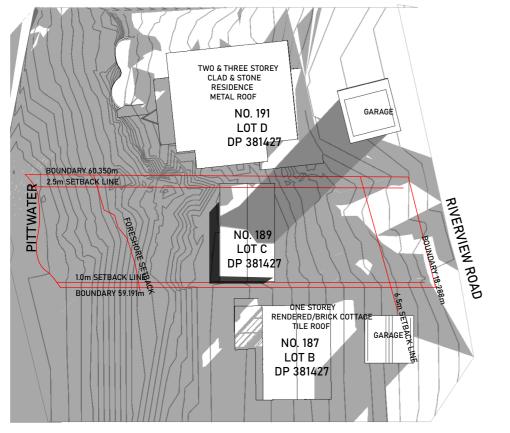

# PRIVATE OPEN SPACE

| DURIEODESIGN | DA ISSUE                | LOT C DP 381427<br>AREA 1071m <sup>2</sup> | CLIENT: Jamie Durie                                                                                                                                                                                                                                                                                                | No.<br>B<br>C<br>D<br>E | DESCRIPTION<br>BUILDING REDESIGN PER PRE-DA COMM<br>BUILDING REDESIGN PER CLIENTS INST<br>BUILDING REDESIGN PER CLIENTS INST<br>BUILDING REDESIGN PER CLIENTS INST | RUCTION<br>RUCTION<br>RUCTION | DATE<br>28/06/2021<br>12/07/2021<br>16/07/2021<br>19/07/2021<br>06/08/2021 | PROJECT NAM<br>ADDRESS:<br>DRAWING TITI   |
|--------------|-------------------------|--------------------------------------------|--------------------------------------------------------------------------------------------------------------------------------------------------------------------------------------------------------------------------------------------------------------------------------------------------------------------|-------------------------|--------------------------------------------------------------------------------------------------------------------------------------------------------------------|-------------------------------|----------------------------------------------------------------------------|-------------------------------------------|
|              | GROSS AREA<br>BREAKDOWN | INCOI<br>NEITHER THE FOR                   | ED. THE COPYRIGHT OF THIS DRAWING (INCLUDING ALL ATTACHED AND<br>RPORATED DOCUMENTS) IS PROPERTY OF DURIE DESIGN.<br>M OR ANY PART OF IT MAY BE USED OR REPRODUCED BY ANY METHOD<br>WHATSOEVER OR<br>EFERENCE OR IN ANY MANNER WHATSOEVER IN ANY OTHER DOCUMENT<br>HOUT THE PRIOR WRITTEN CONSENT OF DURIE DESIGN. | G<br>H<br>J<br>K        | BASIX COMMENTS AND NOTES ADDED<br>BUILDING REDESIGN PER CLIENTS INSTI<br>INCLINATION ADDED<br>BUILDING REDESIGN PER DA COMMENTS<br>BASIX COMMENTS AND NOTES ADDED  |                               | 10/08/2021<br>17/08/2021<br>10/09/2021<br>11/10/2021<br>15/11/2021         | SCALE: 1:400<br>DRAWN: JL<br>APPROVED: AC |

ECT NAME: Durie Residence 189 Riverview, Avalon Beach, NSW 2107 ESS: /ING TITLE: Gross Area Breakdown

REVISION DRAWING No. 001-241 (K)

К

BASIX COMMENTS AND NOTES ADDED

15/11/2021