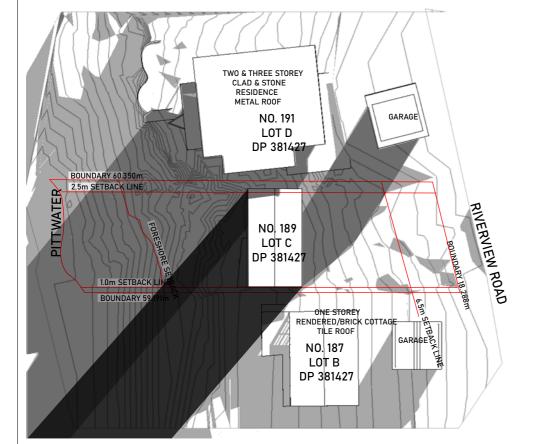

REVISION  $(\mathbf{K})$ 

| DURIEODESIGN | DA ISSUE      | LOT C DP 381427<br>AREA 1071 m <sup>2</sup>        | CLIENT: Jamie Durie                                                          | No.<br>B<br>C<br>D<br>E  | DESCRIPTION AMENDMENT BUILDING REDESIGN PER PRE-DA COMMENTS BUILDING REDESIGN PER CLIENTS INSTRUCTION | DATE<br>28/06/2021<br>12/07/2021<br>16/07/2021<br>19/07/2021<br>06/08/2021 | PRO.<br>ADDI<br>DRAV |
|--------------|---------------|----------------------------------------------------|------------------------------------------------------------------------------|--------------------------|-------------------------------------------------------------------------------------------------------------------------------------------------------------------------------------------------------------------------------------|----------------------------------------------------------------------------|----------------------|
|              | SITE ANALYSIS | WHATSOEVER OR I INCLINATION ADDED                  | BASIX COMMENTS AND NOTES ADDED<br>Building Redesign per client's instruction | 10/08/2021<br>17/08/2021 | SCALE                                                                                                                                                                                                                               |                                                                            |                      |
|              |               |                                                    | INCLINATION ADDED<br>BUILDING REDESIGN PER DA COMMENTS                       | 10/09/2021               | DRAW                                                                                                                                                                                                                                |                                                                            |                      |
|              |               | WITHOUT THE PRIOR WRITTEN CONSENT OF DURIE DESIGN. |                                                                              | К                        | BASIX COMMENTS AND NOTES ADDED                                                                                                                                                                                                      | 15/11/2021                                                                 |                      |

No.176 No.174 No.168 JECT NAME: Durie Residence NORTH 189 Riverview, Avalon Beach, NSW 2107 RESS: WING TITLE: Site Analysis REVISION DRAWING No.

WN: JL ROVED: AC

001 - 102

 $(\mathbf{K})$ 

| IN: JL   | DRAW |
|----------|------|
| OVED: AC | 0    |
|          |      |