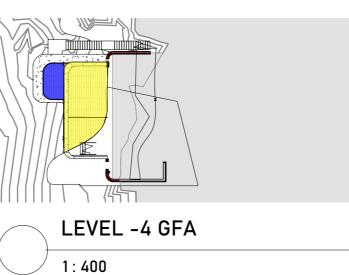

| OVED: | AC |
|-------|----|

| AREA SCHEDULE (GROSS BUILDING) |          |  |  |  |  |
|--------------------------------|----------|--|--|--|--|
| LEVEL                          | AREA     |  |  |  |  |
| GROUND LEVEL                   | 77.6m²   |  |  |  |  |
| LEVEL -1                       | 52.9m²   |  |  |  |  |
| LEVEL -2                       | 161.5m²  |  |  |  |  |
| LEVEL -3                       | 222.1m²  |  |  |  |  |
| LEVEL -4                       | 37.96m²  |  |  |  |  |
| LEVEL -5                       | 53.70m²  |  |  |  |  |
| TOTAL                          | 605.76m² |  |  |  |  |
| TERRACES                       | AREA     |  |  |  |  |
| LEVEL -2                       | 58.95m²  |  |  |  |  |
| LEVEL -3                       | 39.23m²  |  |  |  |  |
| LEVEL -4                       | 7.75m²   |  |  |  |  |
| TOTAL                          | 105.93m² |  |  |  |  |
| GRAND TOTAL                    | 711.69m² |  |  |  |  |