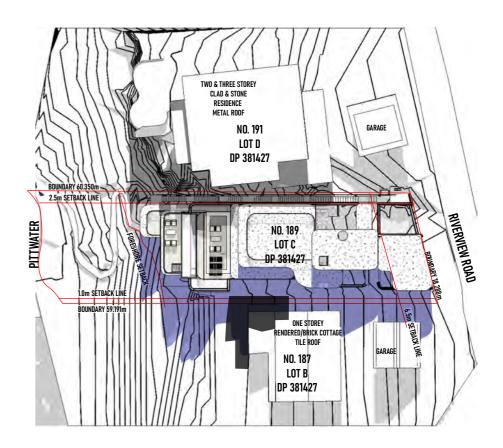

APPROVED: AC

001-251 K

SHADOW DIAGRAM EXISTING JUNE 21 9:00AM SCALE 1:500 @A3

SHADOW DIAGRAM PROPOSED JUNE 21 9:00AM SCALE 1:500 @A3

SETBACK

BOUNDARY 60.350m

2.5m SETBACK LINE

1.0m SETBACK LINE

BOUNDARY 59.191n

BITIWATER

TWO & THREE STOREY

NO. 191

LOT D

DP 381427

NO. 189

LOT C

DP 381427

ONE STOREY RENDERED/BRICK COT TILE ROOF

NO. 187

LOT B

DP 381427

GARAGE

6.5m SET

GARAGE

RIVERVIEW ROAD

CLAD & STONE RESIDENCE METAL ROOF

SHADOW DIAGRAM OVERLAID JUNE 21 9:00AM SCALE 1:500 @A3

|              | DA ISSUE        | LOT C DP 381427<br>AREA 1071m <sup>2</sup>                                     | 7 CLIENT: Jamie Durie                                                                                                                                                      | No.<br>B | DESCRIPTION<br>BUILDING REDESIGN PER PRE-DA                      |             | DATE<br>28/06/2021       | PROJECT NAM  |
|--------------|-----------------|--------------------------------------------------------------------------------|----------------------------------------------------------------------------------------------------------------------------------------------------------------------------|----------|------------------------------------------------------------------|-------------|--------------------------|--------------|
|              |                 |                                                                                |                                                                                                                                                                            | C<br>D   | BUILDING REDESIGN PER CLIENT'S<br>BUILDING REDESIGN PER CLIENT'S |             | 12/07/2021<br>16/07/2021 | ADDRESS:     |
|              |                 |                                                                                |                                                                                                                                                                            | E        | BUILDING REDESIGN PER CLIENT'S                                   | INSTRUCTION | 19/07/2021               | DRAWING TITL |
| DURIEDDESIGN |                 |                                                                                |                                                                                                                                                                            | F        | BUILDING REDESIGN PER CLIENT'S                                   | INSTRUCTION | 06/08/2021               |              |
|              |                 | ALL RIGHTS RESERVED. THE COPYRIGHT OF THIS DRAWING (INCLUDING ALL ATTACHED AND |                                                                                                                                                                            | G        | BASIX COMMENTS AND NOTES ADD                                     | ED          | 10/08/2021               | SCALE: 1:500 |
|              | SHADOW DIAGRAMS |                                                                                | INCORPORATED DOCUMENTS) IS PROPERTY OF DURIE DESIGN.                                                                                                                       | н        | BUILDING REDESIGN PER CLIENT'S                                   | INSTRUCTION | 17/08/2021               | JUALE. 1.JUU |
|              | Nemiek me       | NEITHER THE FURN                                                               | NEITHER THE FORM OR ANY PART OF IT MAY BE USED OR REPRODUCED BY ANY METHOD<br>WHATSOEVER OR<br>INCORPORATED BY REFERENCE OR IN ANY MANNER WHATSOEVER IN ANY OTHER DOCUMENT |          | INCLINATION ADDED                                                |             | 10/09/2021               | DRAWN: JL    |
|              | @ 9AM           |                                                                                |                                                                                                                                                                            |          | BUILDING REDESIGN PER DA COMM                                    | ENTS        | 11/10/2021               | -            |
|              |                 | WITH                                                                           | HOUT THE PRIOR WRITTEN CONSENT OF DURIE DESIGN.                                                                                                                            | К        | BASIX COMMENTS AND NOTES ADD                                     | ED          | 15/11/2021               | APPROVED: AC |

### PROPOSED BUILDING SHADOW

### EXISTING BUILDING SHADOW

# NEIGHBOURING SHADOWS

| JECT NAME: Durie Residence<br>RESS: 189 Riverview, Avalon Beach, NSW 2107<br>WING TITLE: Shadow Diagrams @ 9AM |             |         |  |  |  |
|----------------------------------------------------------------------------------------------------------------|-------------|---------|--|--|--|
| E: 1:500                                                                                                       |             | REVISIO |  |  |  |
|                                                                                                                | DRAWING No. | _       |  |  |  |