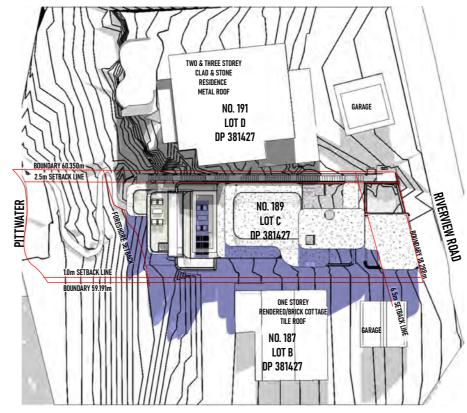

APPROVED: AC

001-251 K

SHADOW DIAGRAM EXISTING JUNE 21 9:00AM SCALE 1:500 @A3

SHADOW DIAGRAM PROPOSED JUNE 21 9:00AM SCALE 1:500 @A3

SETBACK

BOUNDARY 60.350m

2.5m SETBACK LINE

1.0m SETBACK LINE

BOUNDARY 59.191n

BITIWATER

TWO & THREE STOREY

NO. 191

LOT D

DP 381427

NO. 189

LOT C

DP 381427

ONE STOREY RENDERED/BRICK COT TILE ROOF

NO. 187

LOT B

DP 381427

GARAGE

6.5m SET

GARAGE

RIVERVIEW ROAD

CLAD & STONE RESIDENCE METAL ROOF

SHADOW DIAGRAM OVERLAID JUNE 21 9:00AM SCALE 1:500 @A3

|              | DA ISSUE        | LOT C DP 381427<br>AREA 1071m <sup>2</sup>                                     | 7 CLIENT: Jamie Durie                                                                                                                                                      | No.<br>B | DESCRIPTION<br>BUILDING REDESIGN PER PRE-DA                      |             | DATE<br>28/06/2021       | PROJECT NAM  |
|--------------|-----------------|--------------------------------------------------------------------------------|----------------------------------------------------------------------------------------------------------------------------------------------------------------------------|----------|------------------------------------------------------------------|-------------|--------------------------|--------------|
|              |                 |                                                                                |                                                                                                                                                                            | C<br>D   | BUILDING REDESIGN PER CLIENT'S<br>BUILDING REDESIGN PER CLIENT'S |             | 12/07/2021<br>16/07/2021 | ADDRESS:     |
|              |                 |                                                                                |                                                                                                                                                                            | E        | BUILDING REDESIGN PER CLIENT'S                                   | INSTRUCTION | 19/07/2021               | DRAWING TITL |
| DURIEDDESIGN |                 |                                                                                |                                                                                                                                                                            | F        | BUILDING REDESIGN PER CLIENT'S                                   | INSTRUCTION | 06/08/2021               |              |
|              |                 | ALL RIGHTS RESERVED. THE COPYRIGHT OF THIS DRAWING (INCLUDING ALL ATTACHED AND |                                                                                                                                                                            | G        | BASIX COMMENTS AND NOTES ADD                                     | ED          | 10/08/2021               | SCALE: 1:500 |
|              | SHADOW DIAGRAMS |                                                                                | INCORPORATED DOCUMENTS) IS PROPERTY OF DURIE DESIGN.                                                                                                                       | н        | BUILDING REDESIGN PER CLIENT'S                                   | INSTRUCTION | 17/08/2021               | JUALE. 1.JUU |
|              | Nemiek me       | NEITHER THE FURN                                                               | NEITHER THE FORM OR ANY PART OF IT MAY BE USED OR REPRODUCED BY ANY METHOD<br>WHATSOEVER OR<br>INCORPORATED BY REFERENCE OR IN ANY MANNER WHATSOEVER IN ANY OTHER DOCUMENT |          | INCLINATION ADDED                                                |             | 10/09/2021               | DRAWN: JL    |
|              | @ 9AM           |                                                                                |                                                                                                                                                                            |          | BUILDING REDESIGN PER DA COMM                                    | ENTS        | 11/10/2021               | -            |
|              |                 | WITH                                                                           | HOUT THE PRIOR WRITTEN CONSENT OF DURIE DESIGN.                                                                                                                            | К        | BASIX COMMENTS AND NOTES ADD                                     | ED          | 15/11/2021               | APPROVED: AC |

### PROPOSED BUILDING SHADOW

### EXISTING BUILDING SHADOW

# NEIGHBOURING SHADOWS

| JECT NAME: Durie Residence<br>RESS: 189 Riverview, Avalon Beach, NSW 2107<br>WING TITLE: Shadow Diagrams @ 9AM |             |         |  |  |  |
|----------------------------------------------------------------------------------------------------------------|-------------|---------|--|--|--|
| E: 1:500                                                                                                       |             | REVISIO |  |  |  |
|                                                                                                                | DRAWING No. | _       |  |  |  |