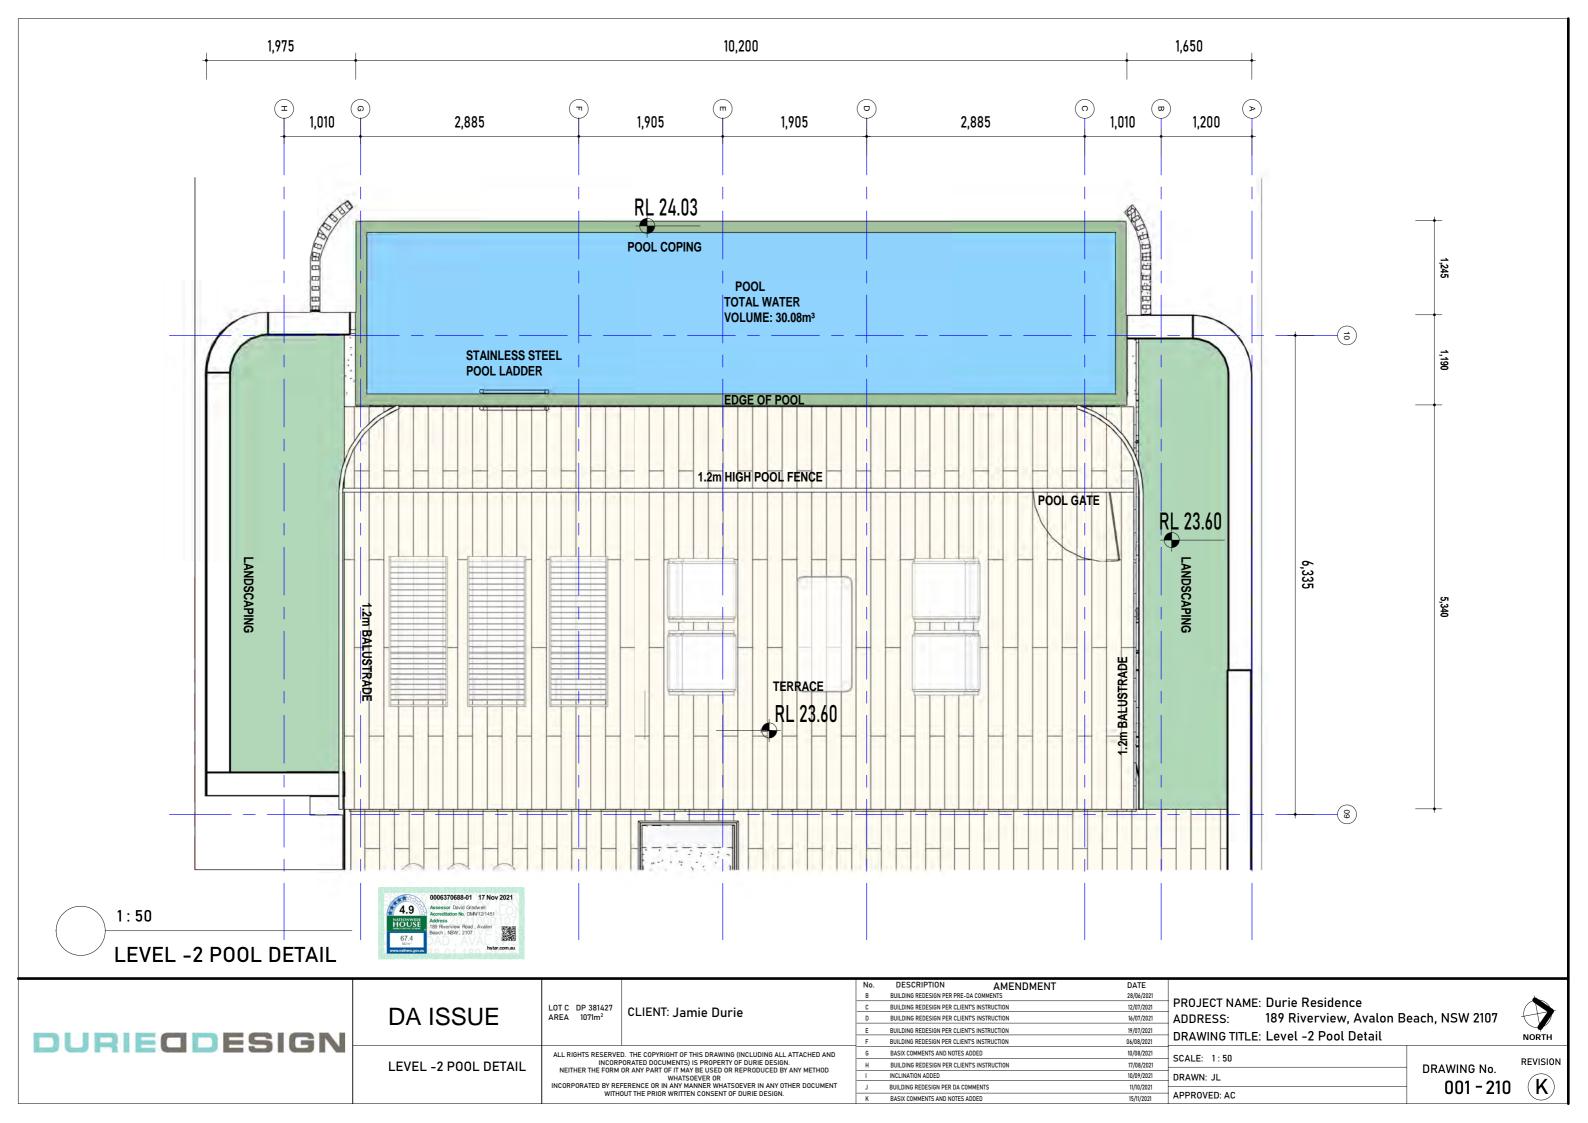

|               | WITHOUT THE PRIOR WRITTEN CONSENT OF DURIE DESIGN. |                                                                              | К                        | BASIX COMMENTS AND NOTES ADDED                                                                                                                                                                                                      | 15/11/2021                                                                 |                      |

No.176 No.174 No.168 JECT NAME: Durie Residence NORTH 189 Riverview, Avalon Beach, NSW 2107 RESS: WING TITLE: Site Analysis REVISION DRAWING No.

WN: JL ROVED: AC

001 - 102

 $(\mathbf{K})$ 





| IN: JL   | DRAW |
|----------|------|
| OVED: AC | 0    |
|          |      |



















| OVED: | AC |
|-------|----|







| AREA SCHEDULE (GROSS BUILDING) |          |  |  |  |  |
|--------------------------------|----------|--|--|--|--|
| LEVEL                          | AREA     |  |  |  |  |
| GROUND LEVEL                   | 77.6m²   |  |  |  |  |
| LEVEL -1                       | 52.9m²   |  |  |  |  |
| LEVEL -2                       | 161.5m²  |  |  |  |  |
| LEVEL -3                       | 222.1m²  |  |  |  |  |
| LEVEL -4                       | 37.96m²  |  |  |  |  |
| LEVEL -5                       | 53.70m²  |  |  |  |  |
| TOTAL                          | 605.76m² |  |  |  |  |
| TERRACES                       | AREA     |  |  |  |  |
| LEVEL -2                       | 58.95m²  |  |  |  |  |
| LEVEL -3                       | 39.23m²  |  |  |  |  |
| L