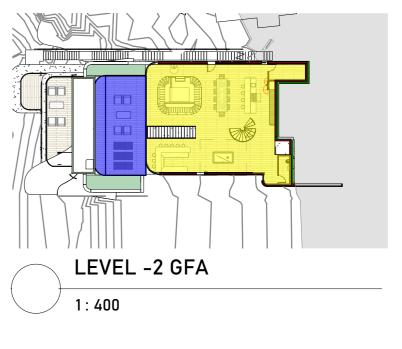

| OVED: | AC |
|-------|----|

| AREA SCHEDULE (GROSS BUILDING) |          |  |  |  |  |
|--------------------------------|----------|--|--|--|--|
| LEVEL                          | AREA     |  |  |  |  |
| GROUND LEVEL                   | 77.6m²   |  |  |  |  |
| LEVEL -1                       | 52.9m²   |  |  |  |  |
| LEVEL -2                       | 161.5m²  |  |  |  |  |
| LEVEL -3                       | 222.1m²  |  |  |  |  |
| LEVEL -4                       | 37.96m²  |  |  |  |  |
| LEVEL -5                       | 53.70m²  |  |  |  |  |
| TOTAL                          | 605.76m² |  |  |  |  |
| TERRACES                       | AREA     |  |  |  |  |
| LEVEL -2                       | 58.95m²  |  |  |  |  |
| LEVEL -3                       | 39.23m²  |  |  |  |  |
| LEVEL -4                       | 7.75m²   |  |  |  |  |
| TOTAL                          | 105.93m² |  |  |  |  |
| GRAND TOTAL                    | 711.69m² |  |  |  |  |