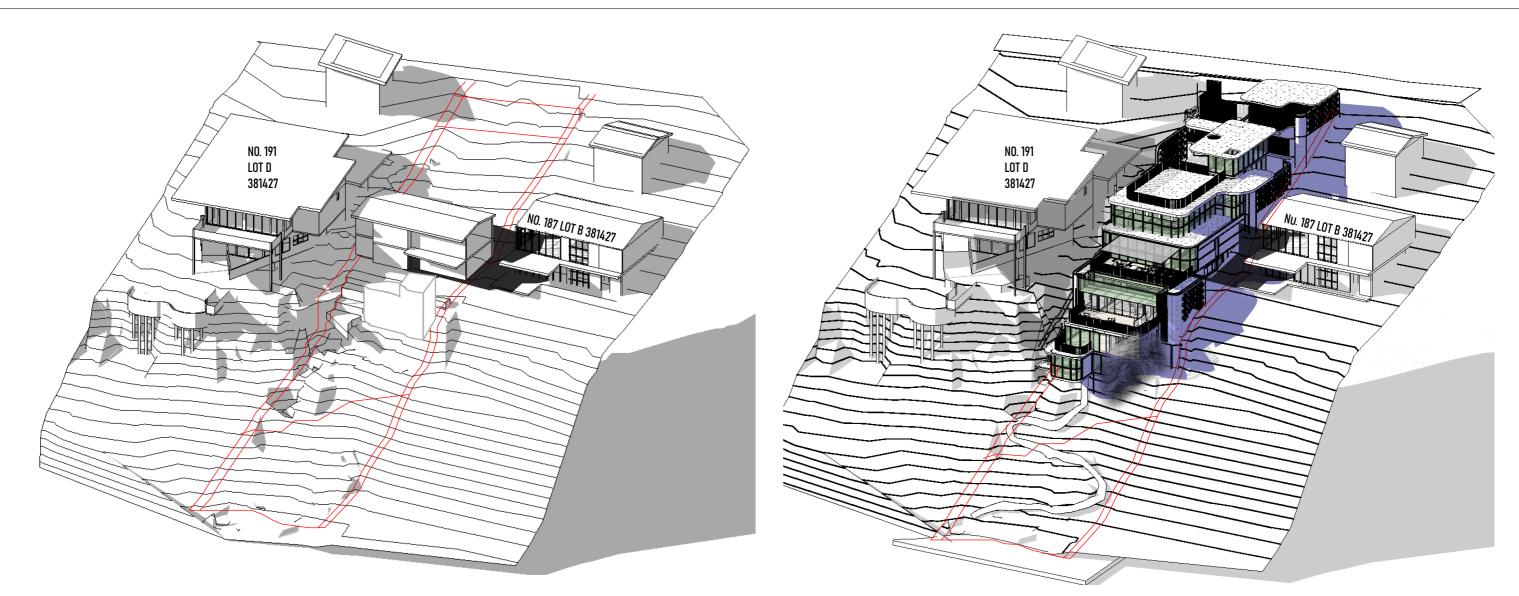

# DURIE RESIDENCE 189 RIVERVIEW ROAD, AVALON BEACH, NSW 2107 DEVELOPMENT APPLICATION

### SITE PLAN NOT TO SCALE