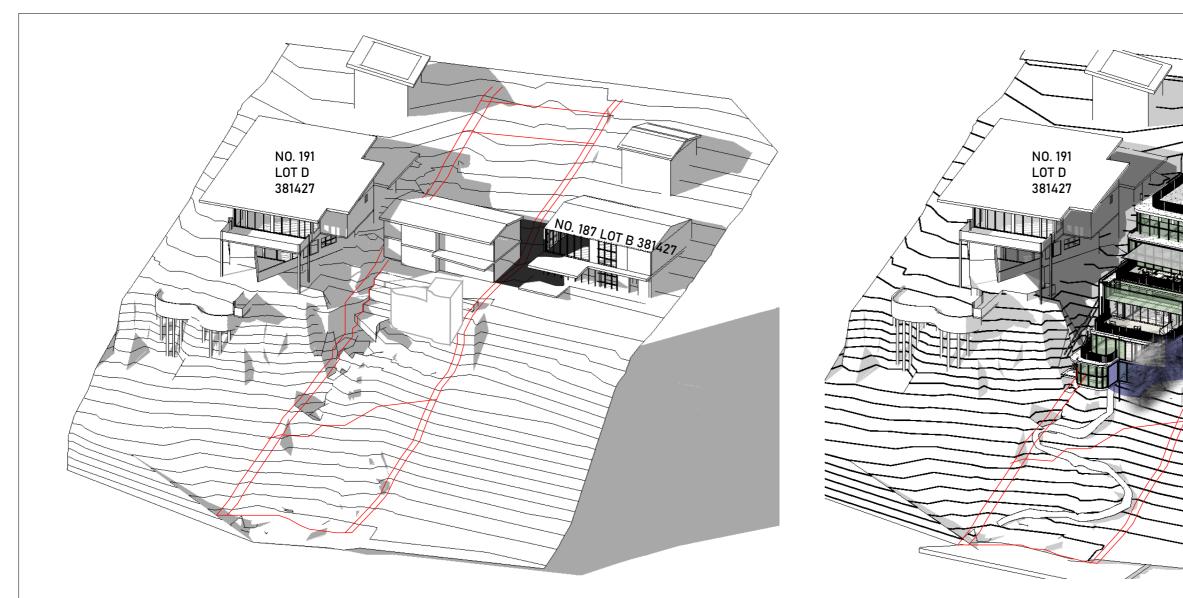

### 3D SHADOW DIAGRAM EXISTING JUNE 21 9:00AM

|              |                             |                                            |                                                                                                                                                                                                                                                                                                                     |                                                                                                                                                                                                                                                                                                                                                            |                                                                            | PROPO   |
|--------------|-----------------------------|--------------------------------------------|---------------------------------------------------------------------------------------------------------------------------------------------------------------------------------------------------------------------------------------------------------------------------------------------------------------------|------------------------------------------------------------------------------------------------------------------------------------------------------------------------------------------------------------------------------------------------------------------------------------------------------------------------------------------------------------|----------------------------------------------------------------------------|---------|
|              |                             |                                            |                                                                                                                                                                                                                                                                                                                     |                                                                                                                                                                                                                                                                                                                                                            |                                                                            | EXISTI  |
|              |                             |                                            |                                                                                                                                                                                                                                                                                                                     |                                                                                                                                                                                                                                                                                                                                                            |                                                                            | NO. 191 |
|              |                             |                                            |                                                                                                                                                                                                                                                                                                                     |                                                                                                                                                                                                                                                                                                                                                            |                                                                            |         |
|              |                             |                                            |                                                                                                                                                                                                                                                                                                                     |                                                                                                                                                                                                                                                                                                                                                            |                                                                            |         |
|              |                             | 1                                          | 1                                                                                                                                                                                                                                                                                                                   | 1                                                                                                                                                                                                                                                                                                                                                          |                                                                            |         |
| DURIEDDESIGN | DA ISSUE                    | LOT C DP 381427<br>AREA 1071m <sup>2</sup> | CLIENT: Jamie Durie                                                                                                                                                                                                                                                                                                 | No.         DESCRIPTION         AMENDMENT           B         BUILDING REDESIGN PER PE-DA COMMENTS           C         BUILDING REDESIGN PER CLIENTS INSTRUCTION           D         BUILDING REDESIGN PER CLIENTS INSTRUCTION           E         BUILDING REDESIGN PER CLIENTS INSTRUCTION           F         BUILDING REDESIGN PER CLIENTS INSTRUCTION | DATE<br>28/06/2021<br>12/07/2021<br>16/07/2021<br>19/07/2021<br>06/08/2021 | PROJEC  |
| DORIEGDESIGN | SHADOW DIAGRAMS<br>3D @ 9AM | INCOR<br>NEITHER THE FORM                  | EEE. THE COPYRIGHT OF THIS DRAWING (INCLUDING ALL ATTACHED AND<br>IPORATED DOCUMENTS) IS PROPERTY OF DURIE DESIGN.<br>I OR ANY PART OF IT MAY BE USED OR REPRODUCED BY ANY METHOD<br>WHATSOEVER OR<br>EFERENCE OR IN ANY MANNER WHATSOEVER IN ANY OTHER DOCUMENT<br>IOUT THE PRIOR WRITTEN CONSENT OF DURIE DESIGN. | G         BASIX COMMENTS AND NOTES ADDED           H         BUILDING REDESIGN PER CLIENT'S INSTRUCTION           I         INCLINATION ADDED           J         BUILDING REDESIGN PER DA COMMENTS           K         BASIX COMMENTS AND NOTES ADDED                                                                                                     | 10/08/2021<br>17/08/2021<br>10/09/2021<br>11/10/2021<br>15/11/2021         | SCALE:  |
|              |                             |                                            |                                                                                                                                                                                                                                                                                                                     | N BASIA COMMENTS AND NOTES ADDED                                                                                                                                                                                                                                                                                                                           | 13/11/2021                                                                 |         |

# POSED BUILDING SHADOW

# STING BUILDING SHADOWS

191 SHADOWS

JECT NAME: Durie Residence RESS: 189 Riverview, Avalon Beach, NSW 2107 WING TITLE: Shadow Diagrams 3D @ 9AM

| :  |    |
|----|----|
| N: | J٢ |
| าง |    |

| N: | JL  |    |
|----|-----|----|
| ٥v | ED: | AC |

DRAWING No. 001-253 (K)

SHADOW DIAGRAM EXISTING JUNE 21 10:00AM SCALE 1:500 @A3

SHADOW DIAGRAM PROPOSED JUNE 21 10:00AM SCALE 1:500 @A3

SCALE 1:500 @A3

|              |                 |                                                                                                                             |                                                                                                                                                                                                                                                                                                                                                                           | No. | DESCRIPTION AMENDMENT                      | DATE       |        |
|--------------|-----------------|-----------------------------------------------------------------------------------------------------------------------------|---------------------------------------------------------------------------------------------------------------------------------------------------------------------------------------------------------------------------------------------------------------------------------------------------------------------------------------------------------------------------|-----|--------------------------------------------|------------|--------|
|              |                 |                                                                                                                             | LOT C DP 381427<br>AREA 1071m <sup>2</sup> CLIENT: Jamie Durie                                                                                                                                                                                                                                                                                                            | В   | BUILDING REDESIGN PER PRE-DA COMMENTS      | 28/06/2021 | PROJE  |
|              |                 | LOT C DP 381427                                                                                                             |                                                                                                                                                                                                                                                                                                                                                                           | C   | BUILDING REDESIGN PER CLIENT'S INSTRUCTION | 12/07/2021 |        |
| DURIEODESIGN | DA ISSUE        | AREA 1071m <sup>2</sup>                                                                                                     |                                                                                                                                                                                                                                                                                                                                                                           | D   | BUILDING REDESIGN PER CLIENT'S INSTRUCTION | 16/07/2021 | ADDRE  |
|              |                 | -                                                                                                                           |                                                                                                                                                                                                                                                                                                                                                                           | E   | BUILDING REDESIGN PER CLIENT'S INSTRUCTION | 19/07/2021 | DRAW   |
|              |                 |                                                                                                                             |                                                                                                                                                                                                                                                                                                                                                                           | F   | BUILDING REDESIGN PER CLIENT'S INSTRUCTION | 06/08/2021 |        |
|              | •               | SHADOW DIAGRAMS INCORPORATED DOCUMENTS) IS PROPERTY OF DURIE DI NEITHER THE FORM OR ANY PART OF IT MAY BE USED OR REPRODUCI | ALL RIGHTS RESERVED. THE COPYRIGHT OF THIS DRAWING (INCLUDING ALL ATTACHED AND<br>INCORPORATED DOCUMENTS) IS PROPERTY OF DURIE DESIGN.<br>NEITHER THE FORM OR ANY PART OF IT MAY BE USED OR REPRODUCED BY ANY METHOD<br>WHATSOEVER OR<br>NCORPORATED BY REFERENCE OR IN ANY MANNER WHATSOEVER IN ANY OTHER DOCUMENT<br>WITHOUT THE PRIOR WRITTEN CONSENT OF DURIE DESIGN. | G   | BASIX COMMENTS AND NOTES ADDED             | 10/08/2021 | SCALE: |
|              | SHADOW DIAGRAMS |                                                                                                                             |                                                                                                                                                                                                                                                                                                                                                                           | н   | BUILDING REDESIGN PER CLIENT'S INSTRUCTION | 17/08/2021 | SUALE. |
|              |                 |                                                                                                                             |                                                                                                                                                                                                                                                                                                                                                                           | 1   | INCLINATION ADDED                          | 10/09/2021 | DRAWN: |
|              | @ 10AM          |                                                                                                                             |                                                                                                                                                                                                                                                                                                                                                                           | L   | BUILDING REDESIGN PER DA COMMENTS          | 11/10/2021 |        |
|              |                 | WIT                                                                                                                         |                                                                                                                                                                                                                                                                                                                                                                           | К   | BASIX COMMENTS AND NOTES ADDED             | 15/11/2021 | APPROV |