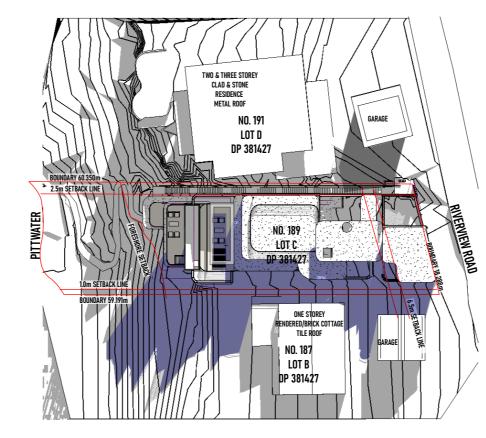

REVISION  $(\mathbf{K})$ 

| DURIEODESIGN | DA ISSUE      | LOT C DP 381427<br>AREA 1071 m <sup>2</sup>        | CLIENT: Jamie Durie                                                          | No.<br>B<br>C<br>D<br>E  | DESCRIPTION AMENDMENT BUILDING REDESIGN PER PRE-DA COMMENTS BUILDING REDESIGN PER CLIENTS INSTRUCTION | DATE<br>28/06/2021<br>12/07/2021<br>16/07/2021<br>19/07/2021<br>06/08/2021 | PRO.<br>ADDI<br>DRAV |
|--------------|---------------|----------------------------------------------------|------------------------------------------------------------------------------|--------------------------|-------------------------------------------------------------------------------------------------------------------------------------------------------------------------------------------------------------------------------------|----------------------------------------------------------------------------|----------------------|
|              | SITE ANALYSIS | WHATSOEVER OR I INCLINATION ADDED                  | BASIX COMMENTS AND NOTES ADDED<br>Building Redesign per client's instruction | 10/08/2021<br>17/08/2021 | SCALE                                                                                                                                                                                                                               |                                                                            |                      |
|              |               |                                                    | INCLINATION ADDED<br>BUILDING REDESIGN PER DA COMMENTS                       | 10/09/2021               | DRAW                                                                                                                                                                                                                                |                                                                            |                      |
|              |               | WITHOUT THE PRIOR WRITTEN CONSENT OF DURIE DESIGN. |                                                                              | К                        | BASIX COMMENTS AND NOTES ADDED                                                                                                                                                                                                      | 15/11/2021                                                                 |                      |

No.176 No.174 No.168 JECT NAME: Durie Residence NORTH 189 Riverview, Avalon Beach, NSW 2107 RESS: WING TITLE: Site Analysis REVISION DRAWING No.

WN: JL ROVED: AC

001 - 102

 $(\mathbf{K})$ 

| IN: JL   | DRAW |
|----------|------|
| OVED: AC | 0    |
|          |      |