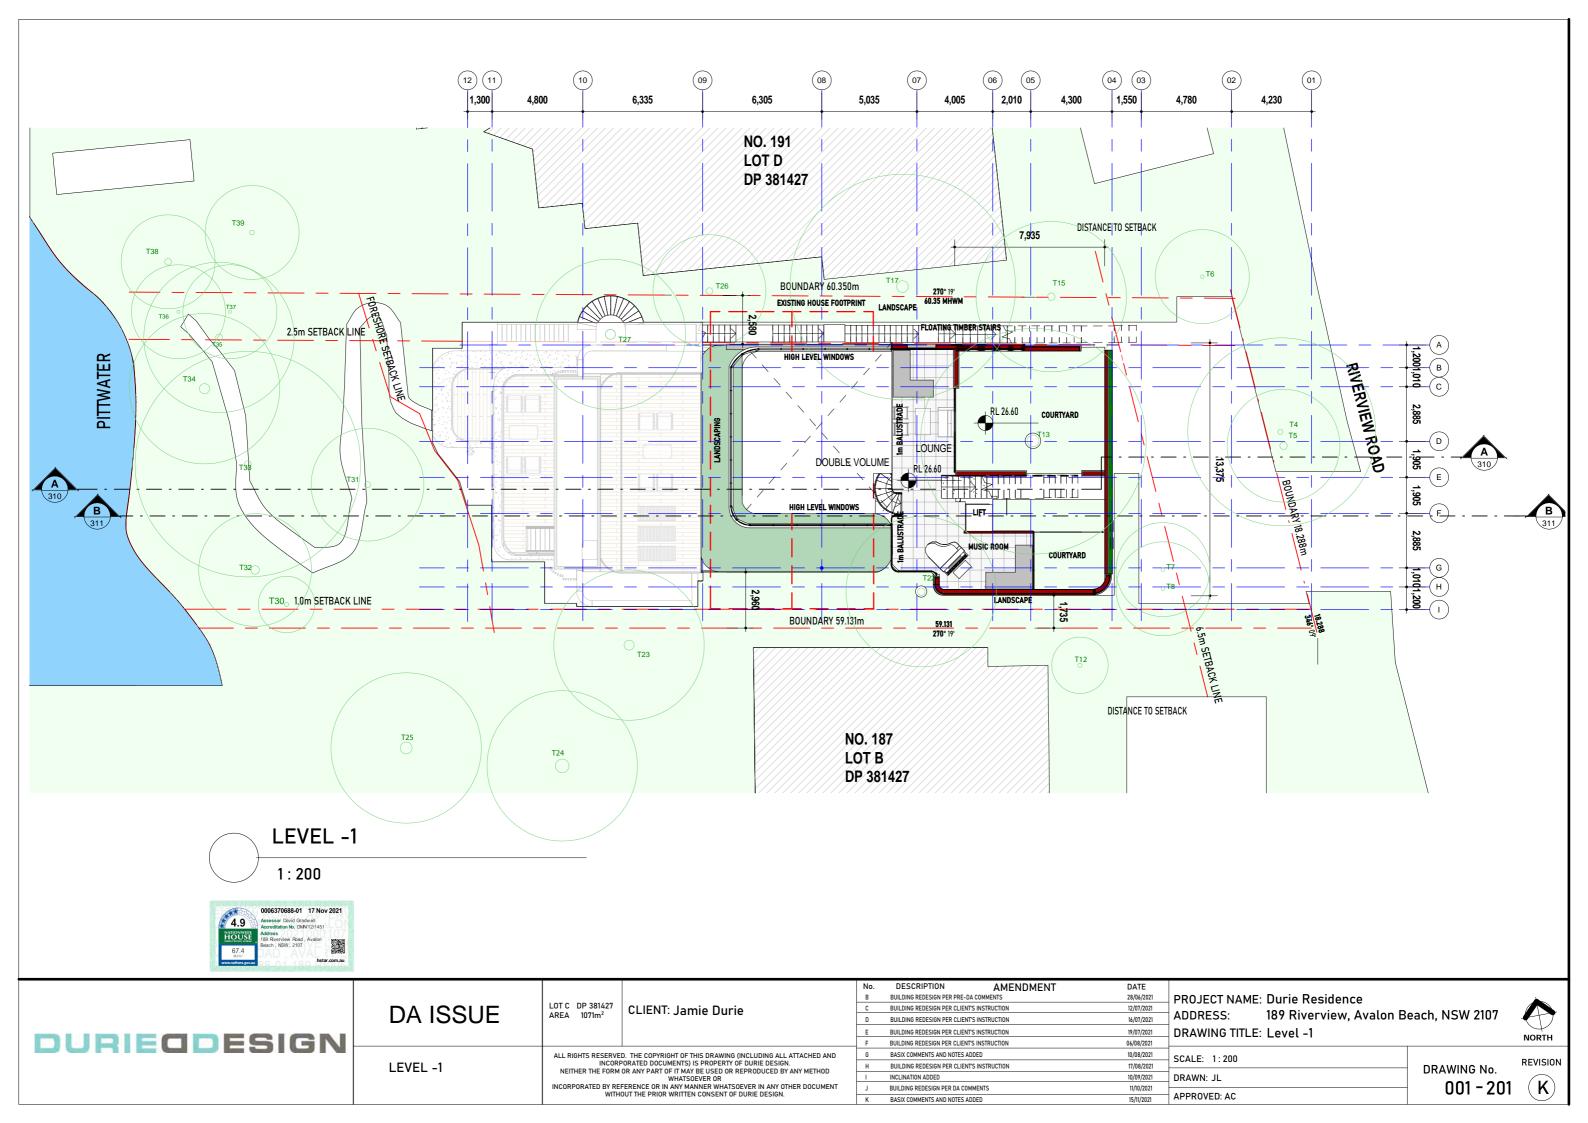

|               | WITHOUT THE PRIOR WRITTEN CONSENT OF DURIE DESIGN. |                                                                              | К                        | BASIX COMMENTS AND NOTES ADDED                                                                                                                                                                                                      | 15/11/2021                                                                 |                      |

No.176 No.174 No.168 JECT NAME: Durie Residence NORTH 189 Riverview, Avalon Beach, NSW 2107 RESS: WING TITLE: Site Analysis REVISION DRAWING No.

WN: JL ROVED: AC

001 - 102

 $(\mathbf{K})$ 





| IN: JL   | DRAW |
|----------|------|
| OVED: AC | 0    |
|          |      |



















| OVED: | AC |
|-------|----|







| AREA SCHEDULE (GROSS BUILDING) |          |  |  |  |  |
|--------------------------------|----------|--|--|--|--|
| LEVEL                          | AREA     |  |  |  |  |
| GROUND LEVEL                   | 77.6m²   |  |  |  |  |
| LEVEL -1                       | 52.9m²   |  |  |  |  |
| LEVEL -2                       | 161.5m²  |  |  |  |  |
| LEVEL -3                       | 222.1m²  |  |  |  |  |
| LEVEL -4                       | 37.96m²  |  |  |  |  |
| LEVEL -5                       | 53.70m²  |  |  |  |  |
| TOTAL                          | 605.76m² |  |  |  |  |
| TERRACES                       | AREA     |  |  |  |  |
| LEVEL -2                       | 58.95m²  |  |  |  |  |
| LEVEL -3                       | 39.23m²  |  |