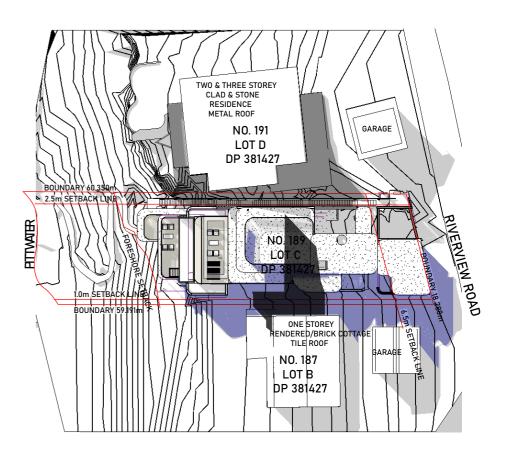

REVISION  $(\mathbf{K})$ 

| DURIEODESIGN | DA ISSUE      | LOT C DP 381427<br>AREA 1071 m <sup>2</sup>        | CLIENT: Jamie Durie                                                          | No.<br>B<br>C<br>D<br>E  | DESCRIPTION AMENDMENT BUILDING REDESIGN PER PRE-DA COMMENTS BUILDING REDESIGN PER CLIENTS INSTRUCTION | DATE<br>28/06/2021<br>12/07/2021<br>16/07/2021<br>19/07/2021<br>06/08/2021 | PRO.<br>ADDI<br>DRAV |
|--------------|---------------|----------------------------------------------------|------------------------------------------------------------------------------|--------------------------|-------------------------------------------------------------------------------------------------------------------------------------------------------------------------------------------------------------------------------------|----------------------------------------------------------------------------|----------------------|
|              | SITE ANALYSIS | WHATSOEVER OR I INCLINATION ADDED                  | BASIX COMMENTS AND NOTES ADDED<br>Building Redesign per client's instruction | 10/08/2021<br>17/08/2021 | SCALE                                                                                                                                                                                                                               |                                                                            |                      |
|              |               |                                                    | INCLINATION ADDED<br>BUILDING REDESIGN PER DA COMMENTS                       | 10/09/2021               | DRAW                                                                                                                                                                                                                                |                                                                            |                      |
|              |               | WITHOUT THE PRIOR WRITTEN CONSENT OF DURIE DESIGN. |                                                                              | К                        | BASIX COMMENTS AND NOTES ADDED                                                                                                                                                                                                      | 15/11/2021                                                                 |                      |

No.176 No.174 No.168 JECT NAME: Durie Residence NORTH 189 Riverview, Avalon Beach, NSW 2107 RESS: WING TITLE: Site Analysis REVISION DRAWING No.

WN: JL ROVED: AC

001 - 102

 $(\mathbf{K})$ 

| IN: JL   | DRAW |
|----------|------|
| OVED: AC | 0    |
|          |      |