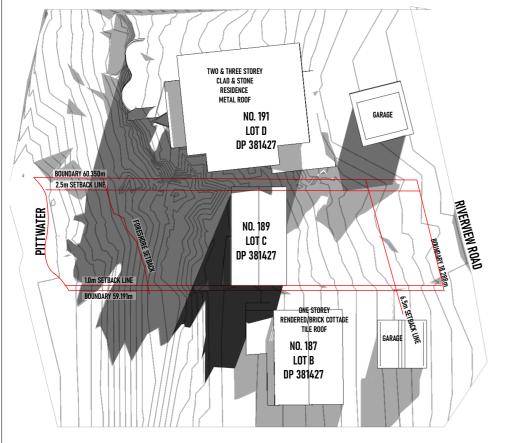

REVISION  $(\mathbf{K})$ 

| DURIEODESIGN | DA ISSUE      | LOT C DP 381427<br>AREA 1071 m <sup>2</sup>        | CLIENT: Jamie Durie                                                          | No.<br>B<br>C<br>D<br>E  | DESCRIPTION AMENDMENT BUILDING REDESIGN PER PRE-DA COMMENTS BUILDING REDESIGN PER CLIENTS INSTRUCTION | DATE<br>28/06/2021<br>12/07/2021<br>16/07/2021<br>19/07/2021<br>06/08/2021 | PRO.<br>ADDI<br>DRAV |
|--------------|---------------|----------------------------------------------------|------------------------------------------------------------------------------|--------------------------|-------------------------------------------------------------------------------------------------------------------------------------------------------------------------------------------------------------------------------------|----------------------------------------------------------------------------|----------------------|
|              | SITE ANALYSIS | WHATSOEVER OR I INCLINATION ADDED                  | BASIX COMMENTS AND NOTES ADDED<br>Building Redesign per client's instruction | 10/08/2021<br>17/08/2021 | SCALE                                                                                                                                                                                                                               |                                                                            |                      |
|              |               |                                                    | INCLINATION ADDED<br>BUILDING REDESIGN PER DA COMMENTS                       | 10/09/2021               | DRAW                                                                                                                                                                                                                                |                                                                            |                      |
|              |               | WITHOUT THE PRIOR WRITTEN CONSENT OF DURIE DESIGN. |                                                                              | К                        | BASIX COMMENTS AND NOTES ADDED                                                                                                                                                                                                      | 15/11/2021                                                                 |                      |

No.176 No.174 No.168 JECT NAME: Durie Residence NORTH 189 Riverview, Avalon Beach, NSW 2107 RESS: WING TITLE: Site Analysis REVISION DRAWING No.

WN: JL ROVED: AC

001 - 102

 $(\mathbf{K})$ 

| IN: JL   | DRAW |
|----------|------|
| OVED: AC | 0    |
|          |      |

APPROVED: AC

001-251 K

SHADOW DIAGRAM EXISTING JUNE 21 9:00AM SCALE 1:500 @A3

SHADOW DIAGRAM PROPOSED JUNE 21 9:00AM SCALE 1:500 @A3

SETBACK

BOUNDARY 60.350m

2.5m SETBACK LINE

1.0m SETBACK LINE

BOUNDARY 59.191n

BITIWATER

TWO & THREE STOREY

NO. 191

LOT D

DP 381427

NO. 189

LOT C

DP 381427

ONE STOREY RENDERED/BRICK COT TILE ROOF

NO. 187

LOT B

DP 381427

GARAGE

6.5m SET

GARAGE

RIVERVIEW ROAD

CLAD & STONE RESIDENCE METAL ROOF

SHADOW DIAGRAM OVERLAID JUNE 21 9:00AM SCALE 1:500 @A3

|              | DA ISSUE        | LOT C DP 381427<br>AREA 1071m <sup>2</sup>                                     | 7 CLIENT: Jamie Durie                                                                                                                                                      | No.<br>B | DESCRIPTION<br>BUILDING REDESIGN PER PRE-DA                      |             | DATE<br>28/06/2021       | PROJECT NAM  |
|--------------|-----------------|--------------------------------------------------------------------------------|----------------------------------------------------------------------------------------------------------------------------------------------------------------------------|----------|------------------------------------------------------------------|-------------|--------------------------|--------------|
|              |                 |                                                                                |                                                                                                                                                                            | C<br>D   | BUILDING REDESIGN PER CLIENT'S<br>BUILDING REDESIGN PER CLIENT'S |             | 12/07/2021<br>16/07/2021 | ADDRESS:     |
|              |                 |                                                                                |                                                                                                                                                                            | E        | BUILDING REDESIGN PER CLIENT'S                                   | INSTRUCTION | 19/07/2021               | DRAWING TITL |
| DURIEDDESIGN |                 |                                                                                |                                                                                                                                                                            | F        | BUILDING REDESIGN PER CLIENT'S                                   | INSTRUCTION | 06/08/2021               |              |
|              |                 | ALL RIGHTS RESERVED. THE COPYRIGHT OF THIS DRAWING (INCLUDING ALL ATTACHED AND |                                                                                                                                                                            | G        | BASIX COMMENTS AND NOTES ADD                                     | ED          | 10/08/2021               | SCALE: 1:500 |
|              | SHADOW DIAGRAMS |                                                                                | INCORPORATED DOCUMENTS) IS PROPERTY OF DURIE DESIGN.                                                                                                                       | н        | BUILDING REDESIGN PER CLIENT'S                                   | INSTRUCTION | 17/08/2021               | JUALE. 1.JUU |
|              | Nemiek me       | NEITHER THE FURN                                                               | NEITHER THE FORM OR ANY PART OF IT MAY BE USED OR REPRODUCED BY ANY METHOD<br>WHATSOEVER OR<br>INCORPORATED BY REFERENCE OR IN ANY MANNER WHATSOEVER IN ANY OTHER DOCUMENT |          | INCLINATION ADDED                                                |             | 10/09/2021               | DRAWN: JL    |
|              | @ 9AM           |                                                                                |                                                                                                                                                                            |          | BUILDING REDESIGN PER DA COMM                                    | ENTS        | 11/10/2021               | -            |
|              |                 | WITH                                                                           | HOUT THE PRIOR WRITTEN CONSENT OF DURIE DESIGN.                                                                                                                            | К        | BASIX COMMENTS AND NOTES ADD                                     | ED          | 15/11/2021               | APPROVED: AC |