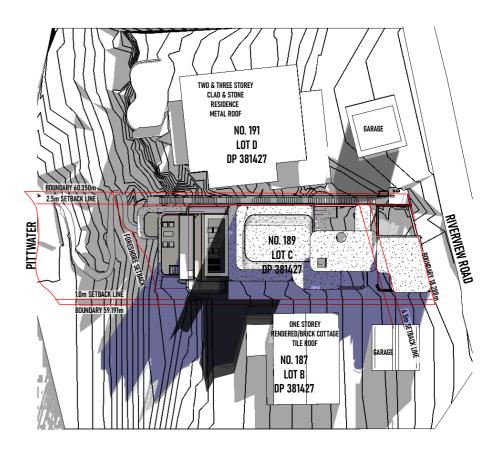

REVISION  $(\mathbf{K})$ 

| DURIEODESIGN | DA ISSUE      | LOT C DP 381427<br>AREA 1071 m <sup>2</sup>        | CLIENT: Jamie Durie                                                          | No.<br>B<br>C<br>D<br>E  | DESCRIPTION AMENDMENT BUILDING REDESIGN PER PRE-DA COMMENTS BUILDING REDESIGN PER CLIENTS INSTRUCTION | DATE<br>28/06/2021<br>12/07/2021<br>16/07/2021<br>19/07/2021<br>06/08/2021 | PRO.<br>ADDI<br>DRAV |
|--------------|---------------|----------------------------------------------------|------------------------------------------------------------------------------|--------------------------|-------------------------------------------------------------------------------------------------------------------------------------------------------------------------------------------------------------------------------------|----------------------------------------------------------------------------|----------------------|
|              | SITE ANALYSIS | WHATSOEVER OR I INCLINATION ADDED                  | BASIX COMMENTS AND NOTES ADDED<br>Building Redesign per client's instruction | 10/08/2021<br>17/08/2021 | SCALE                                                                                                                                                                                                                               |                                                                            |                      |
|              |               |                                                    | INCLINATION ADDED<br>BUILDING REDESIGN PER DA COMMENTS                       | 10/09/2021               | DRAW                                                                                                                                                                                                                                |                                                                            |                      |
|              |               | WITHOUT THE PRIOR WRITTEN CONSENT OF DURIE DESIGN. |                                                                              | К                        | BASIX COMMENTS AND NOTES ADDED                                                                                                                                                                                                      | 15/11/2021                                                                 |                      |

No.176 No.174 No.168 JECT NAME: Durie Residence NORTH 189 Riverview, Avalon Beach, NSW 2107 RESS: WING TITLE: Site Analysis REVISION DRAWING No.

WN: JL ROVED: AC

001 - 102

 $(\mathbf{K})$ 

| IN: JL   | DRAW |
|----------|------|
| OVED: AC | 0    |
|          |      |