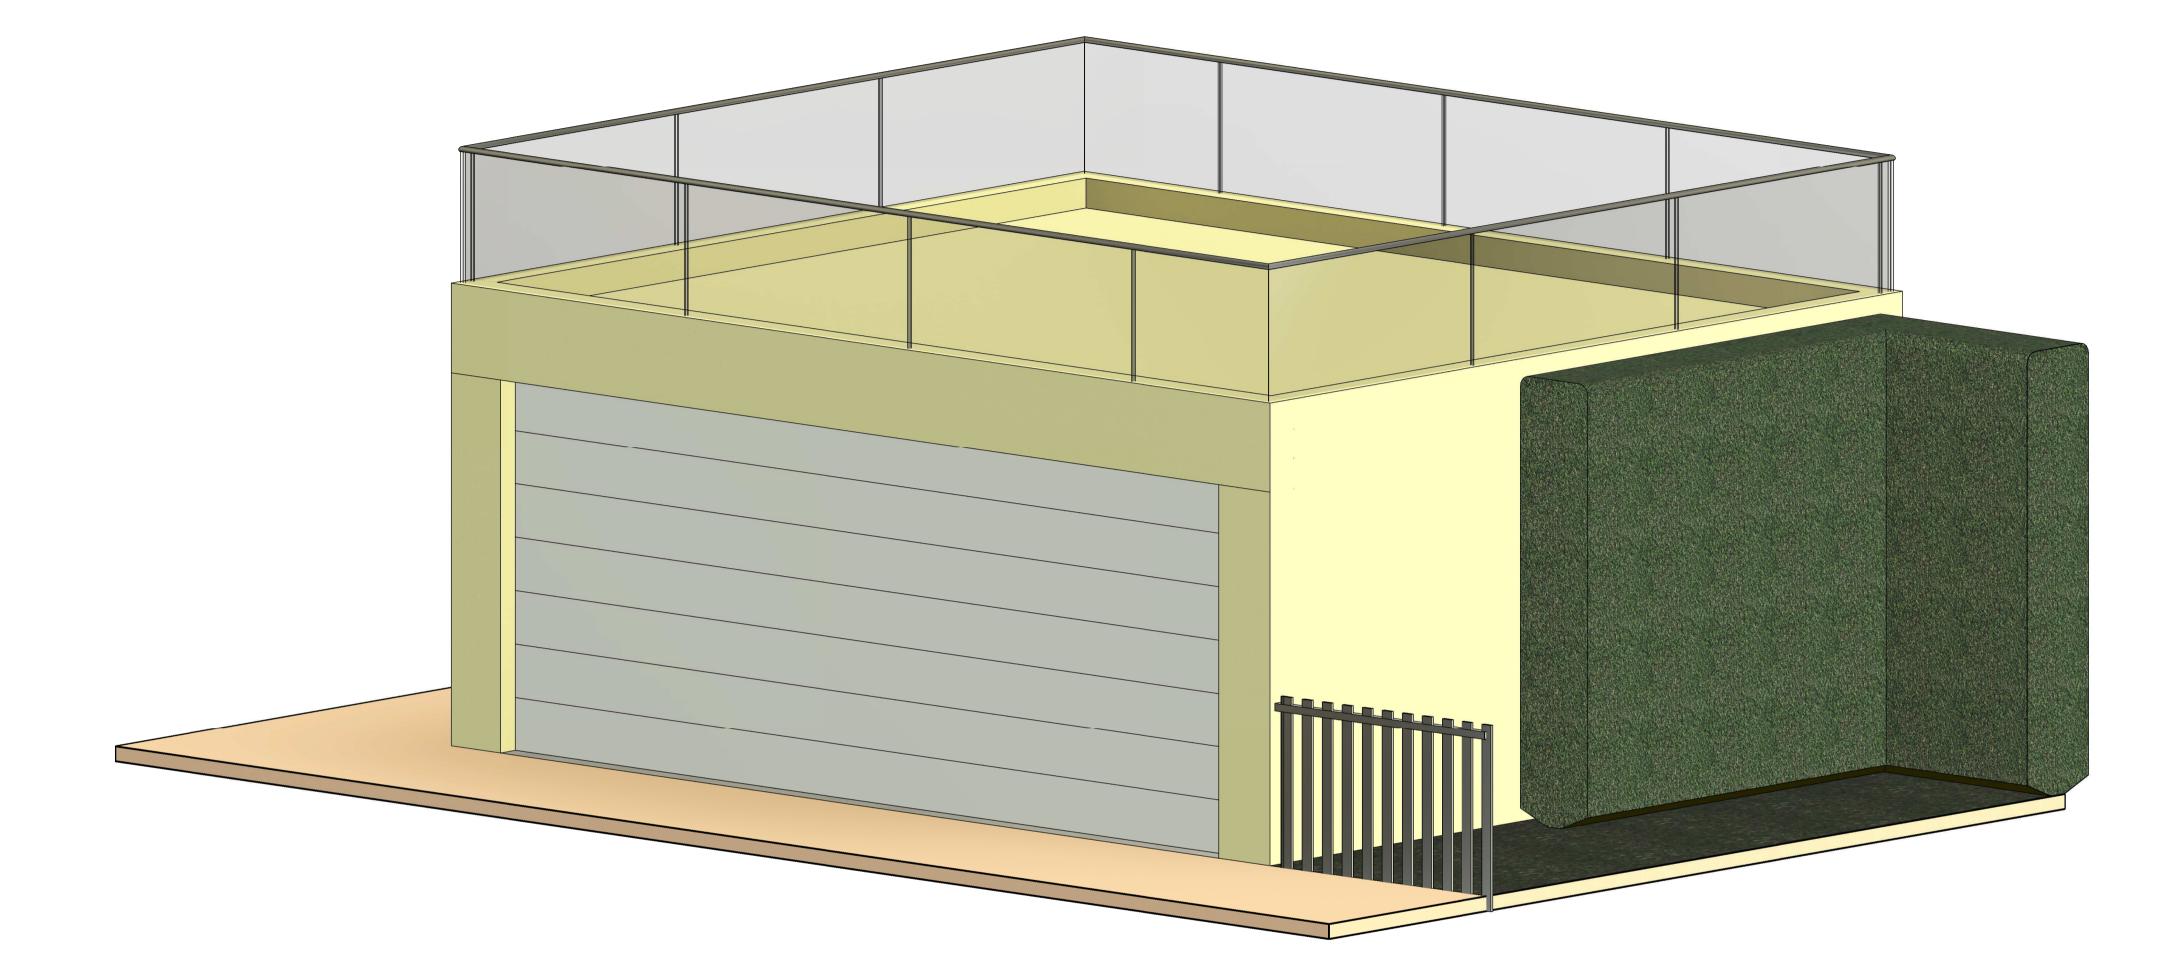

@ PLAN VIEWS

| Drawing Title<br>EXISTING FLOOR PLANS<br>SECTION AND ELEVATIONS | Status<br>FOR DA APPROVAL |                    |                  |
|-----------------------------------------------------------------|---------------------------|--------------------|------------------|
|                                                                 | Date<br>DECEMBER          | Scale @ A1<br>1:50 | Drawn<br>L.G.G.A |
| Client                                                          | Job Number                | Drawing Number     | Revision         |
| MR IAN McKENZIE                                                 | 24-102                    | DA103              |                  |