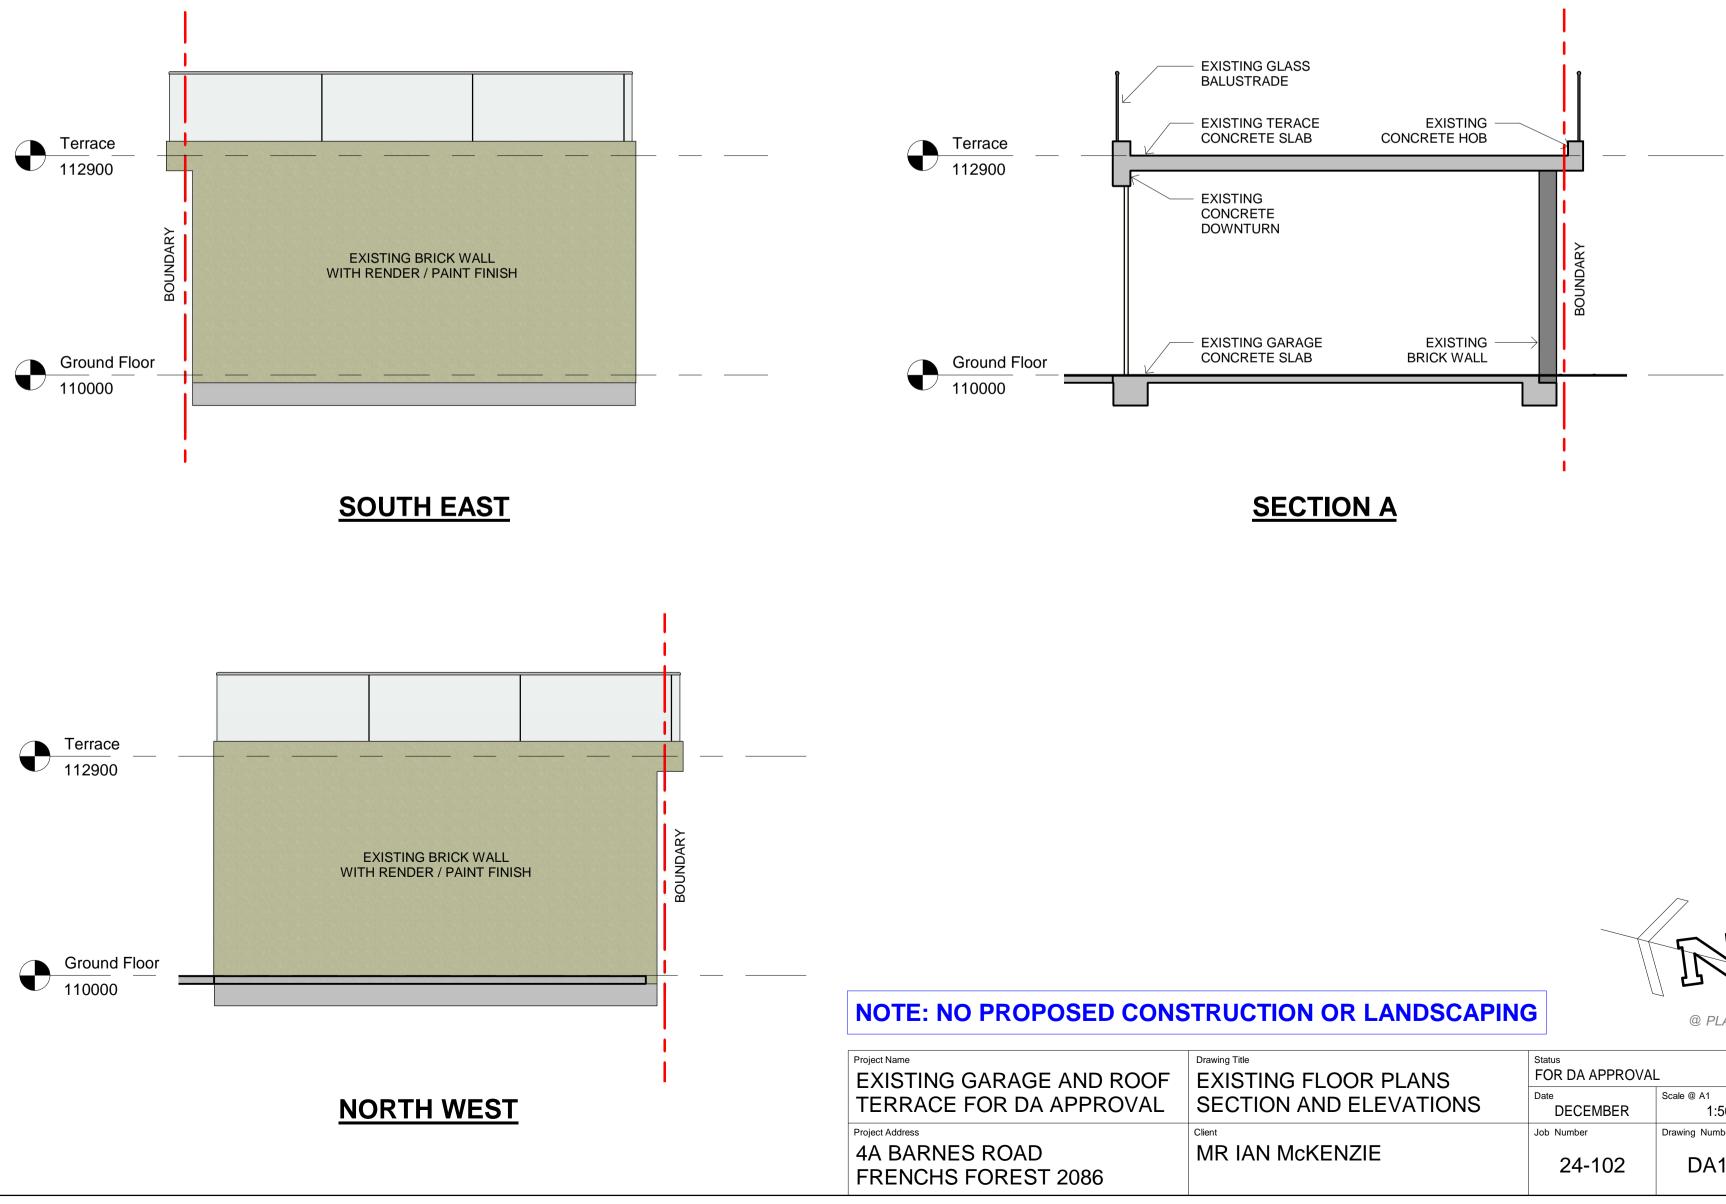

@ PLAN VIEWS

| Drawing Title<br>EXISTING FLOOR PLANS<br>SECTION AND ELEVATIONS | Status<br>FOR DA APPROVAL |                    |                  |
|-----------------------------------------------------------------|---------------------------|--------------------|------------------|
|                                                                 | Date<br>DECEMBER          | Scale @ A1<br>1:50 | Drawn<br>L.G.G.A |
| Client                                                          | Job Number                | Drawing Number     | Revision         |
| MR IAN McKENZIE                                                 | 24-102                    | DA103              |                  |