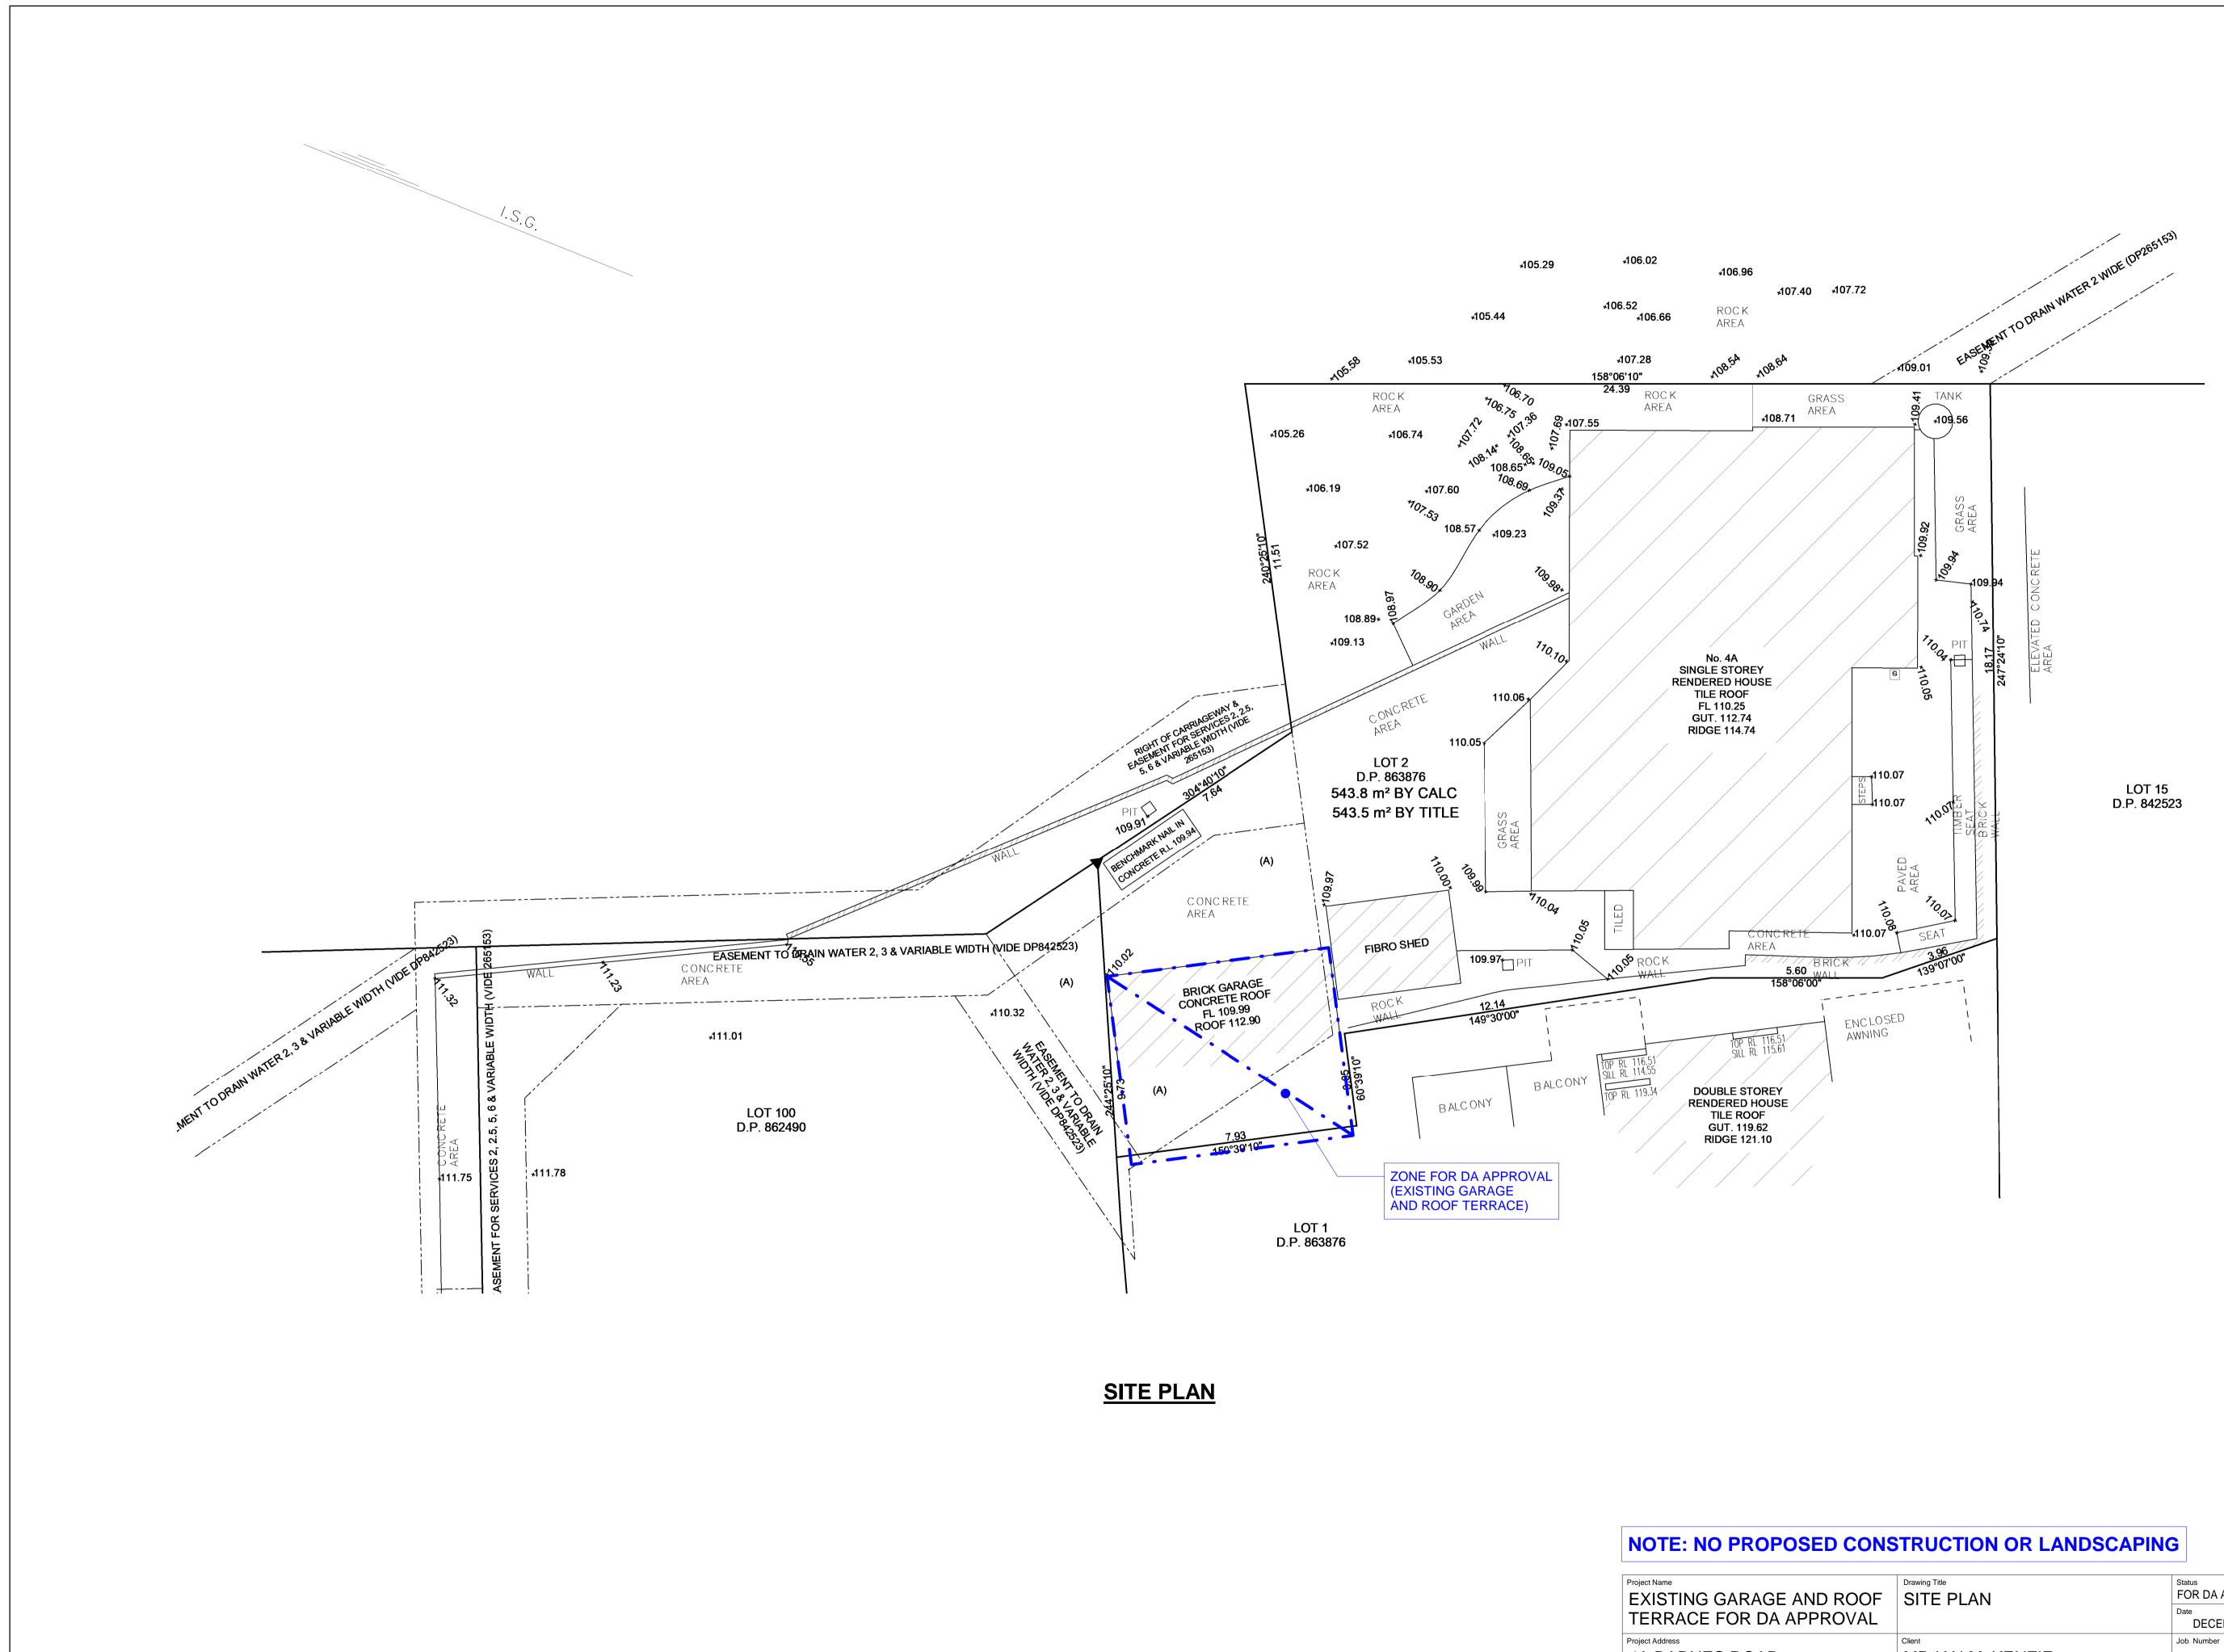

4A BARNES ROAD FRENCHS FOREST 2086

| = | Drawing Title<br>SITE PLAN | Status<br>FOR DA APPROVAL |                     |                  |
|---|----------------------------|---------------------------|---------------------|------------------|
|   |                            | Date<br>DECEMBER          | Scale @ A1<br>1:100 | Drawn<br>L.G.G.A |
|   | Client<br>MR IAN MCKENZIE  | Job Number<br>24-102      | Drawing Number      | Revision         |