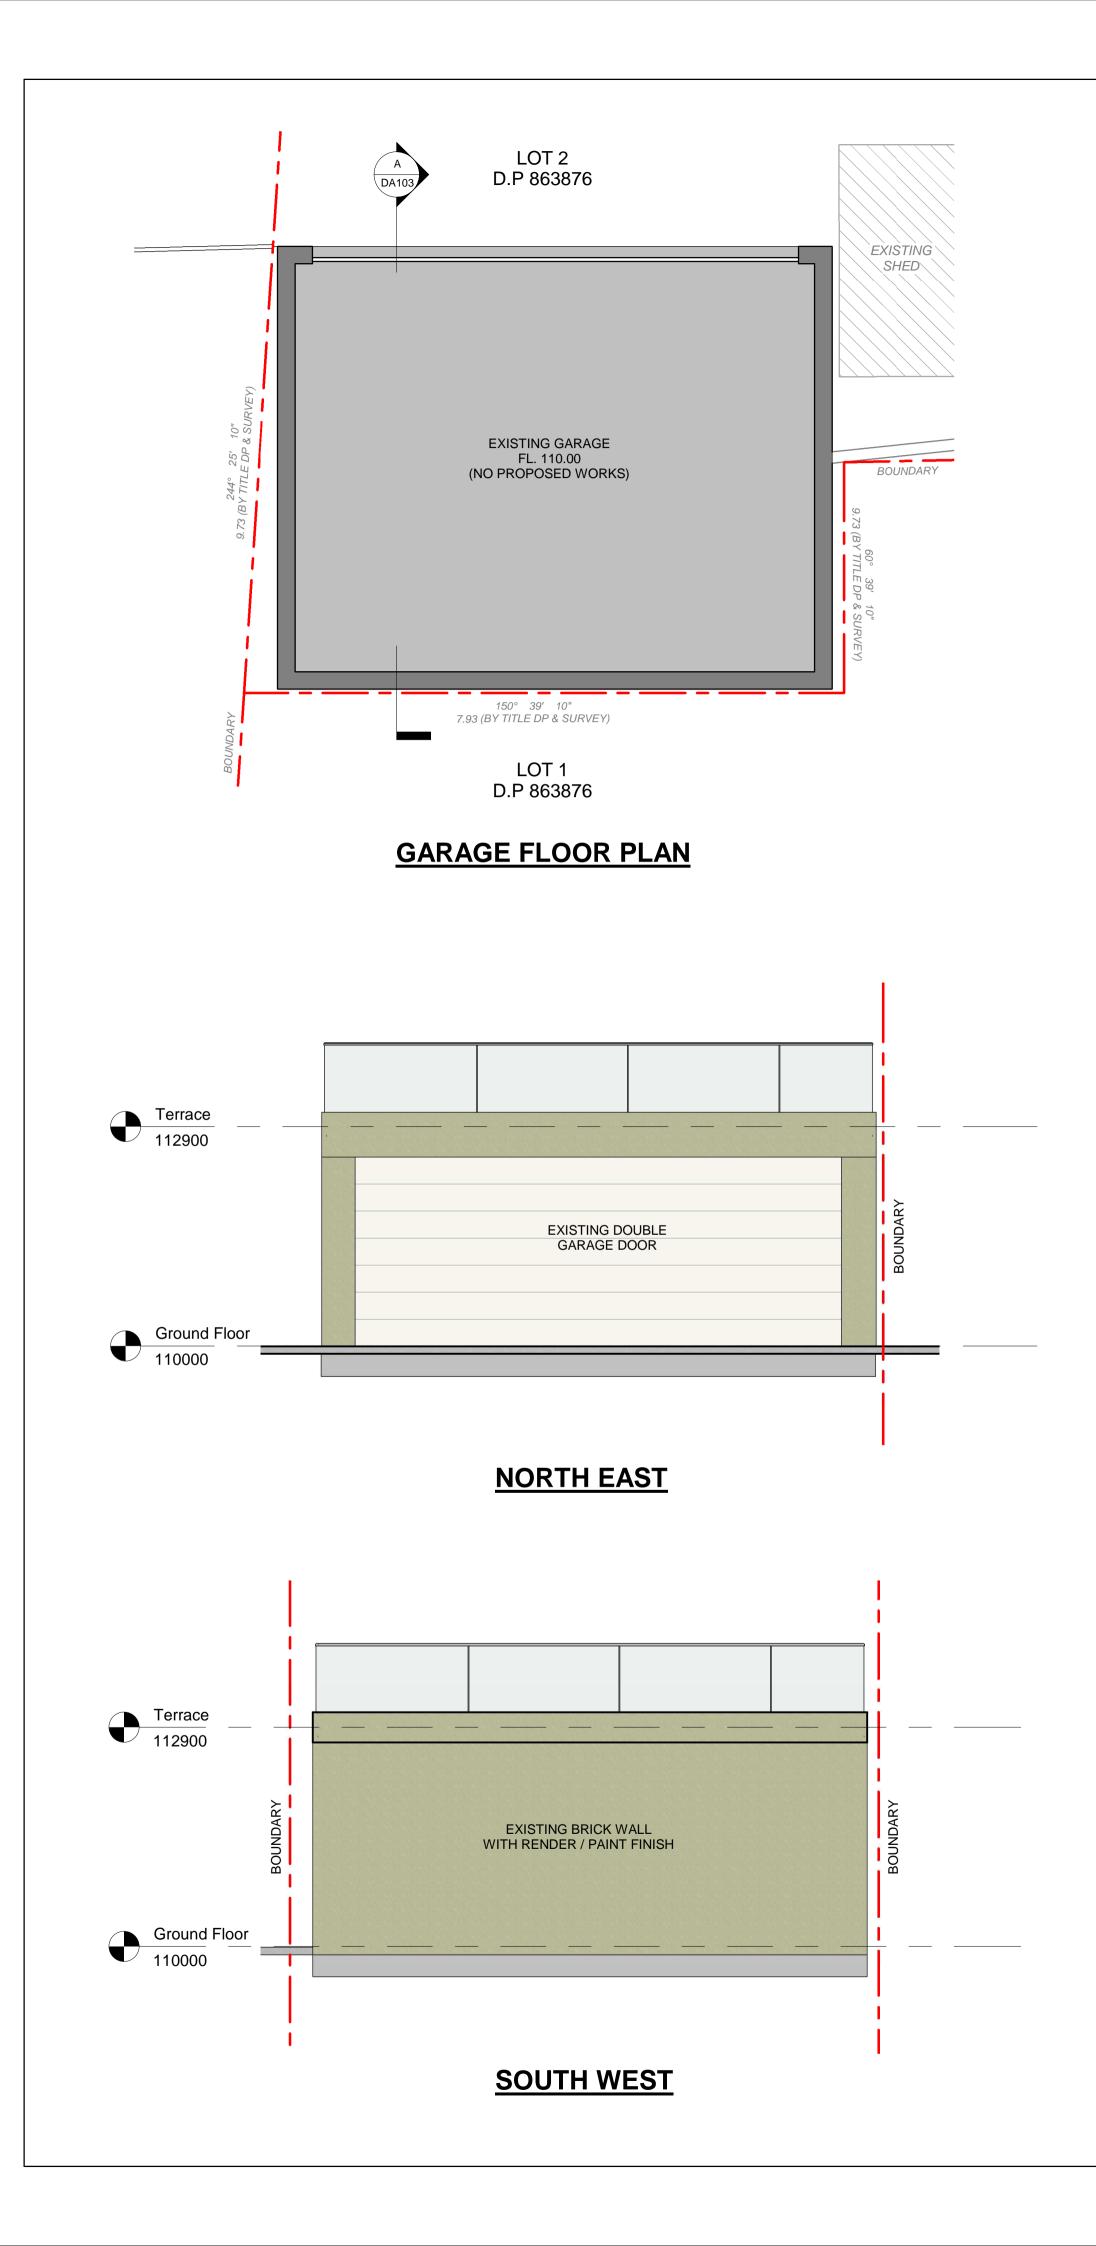

@ PLAN VIEWS

| Drawing Title<br>EXISTING FLOOR PLANS<br>SECTION AND ELEVATIONS | Status<br>FOR DA APPROVAL |                    |                  |
|-----------------------------------------------------------------|---------------------------|--------------------|------------------|
|                                                                 | Date<br>DECEMBER          | Scale @ A1<br>1:50 | Drawn<br>L.G.G.A |
| Client                                                          | Job Number                | Drawing Number     | Revision         |
| MR IAN McKENZIE                                                 | 24-102                    | DA103              |                  |