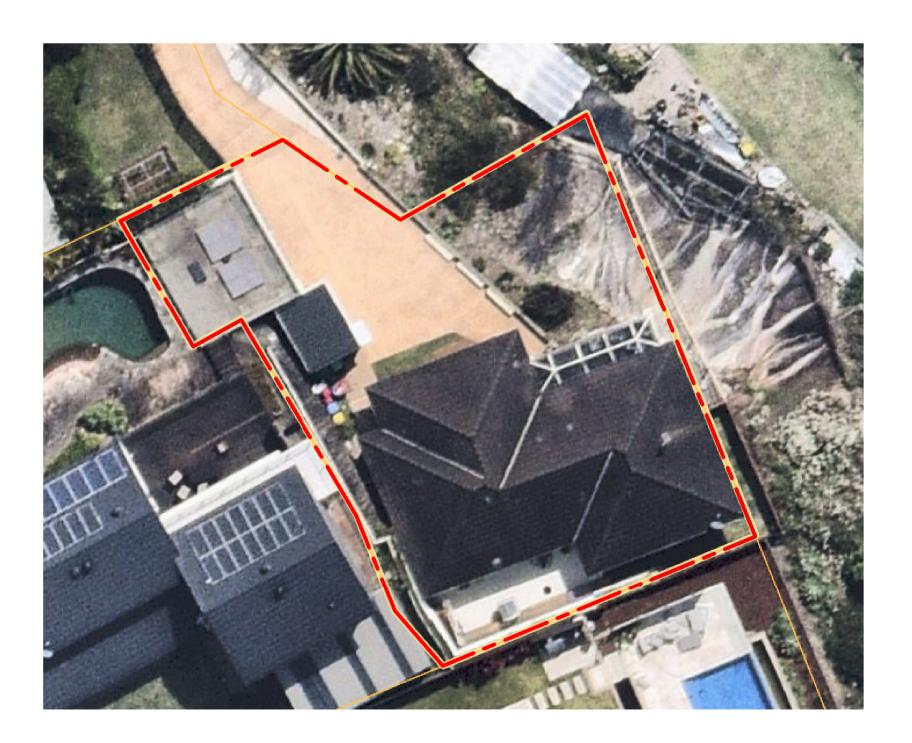

4A BARNES ROAD FRENCHS FOREST 2086

| = | Drawing Title<br>SITE PLAN | Status<br>FOR DA APPROVAL |                     |                  |
|---|----------------------------|---------------------------|---------------------|------------------|
|   |                            | Date<br>DECEMBER          | Scale @ A1<br>1:100 | Drawn<br>L.G.G.A |
|   | Client<br>MR IAN MCKENZIE  | Job Number<br>24-102      | Drawing Number      | Revision         |