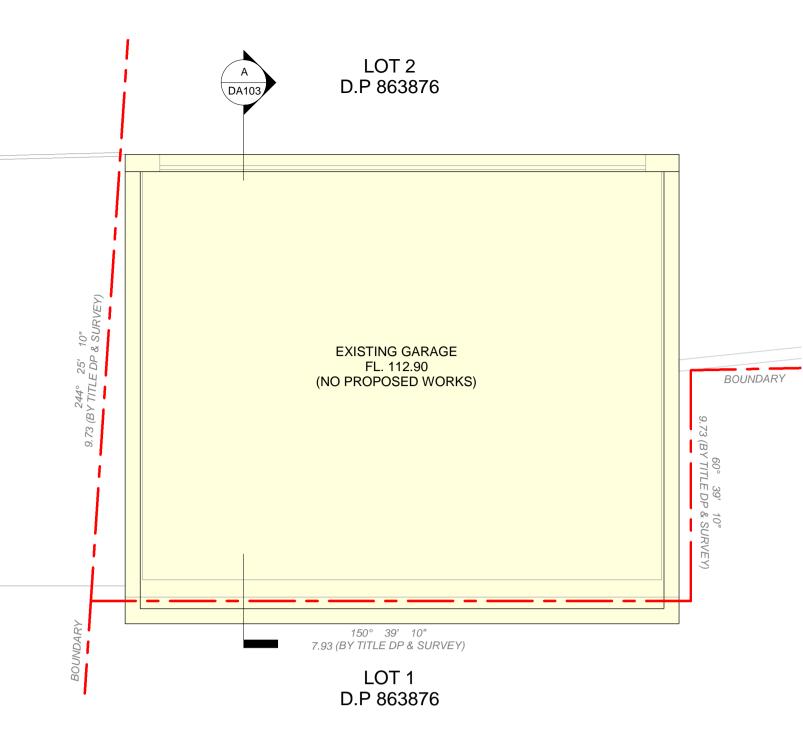

TERRACE FOR DA APPROVAL Project Address

4A BARNES ROAD FRENCHS FOREST 2086

| = | Drawing Title<br>SITE ANALYSIS PLAN | Status<br>FOR DA APPROVAL |                      |                  |
|---|-------------------------------------|---------------------------|----------------------|------------------|
|   |                                     | Date<br>DECEMBER          | Scale @ A1<br>1:100  | Drawn<br>L.G.G.A |
|   | MR IAN McKENZIE                     | Job Number<br>24-102      | Drawing Number DA102 | Revision         |