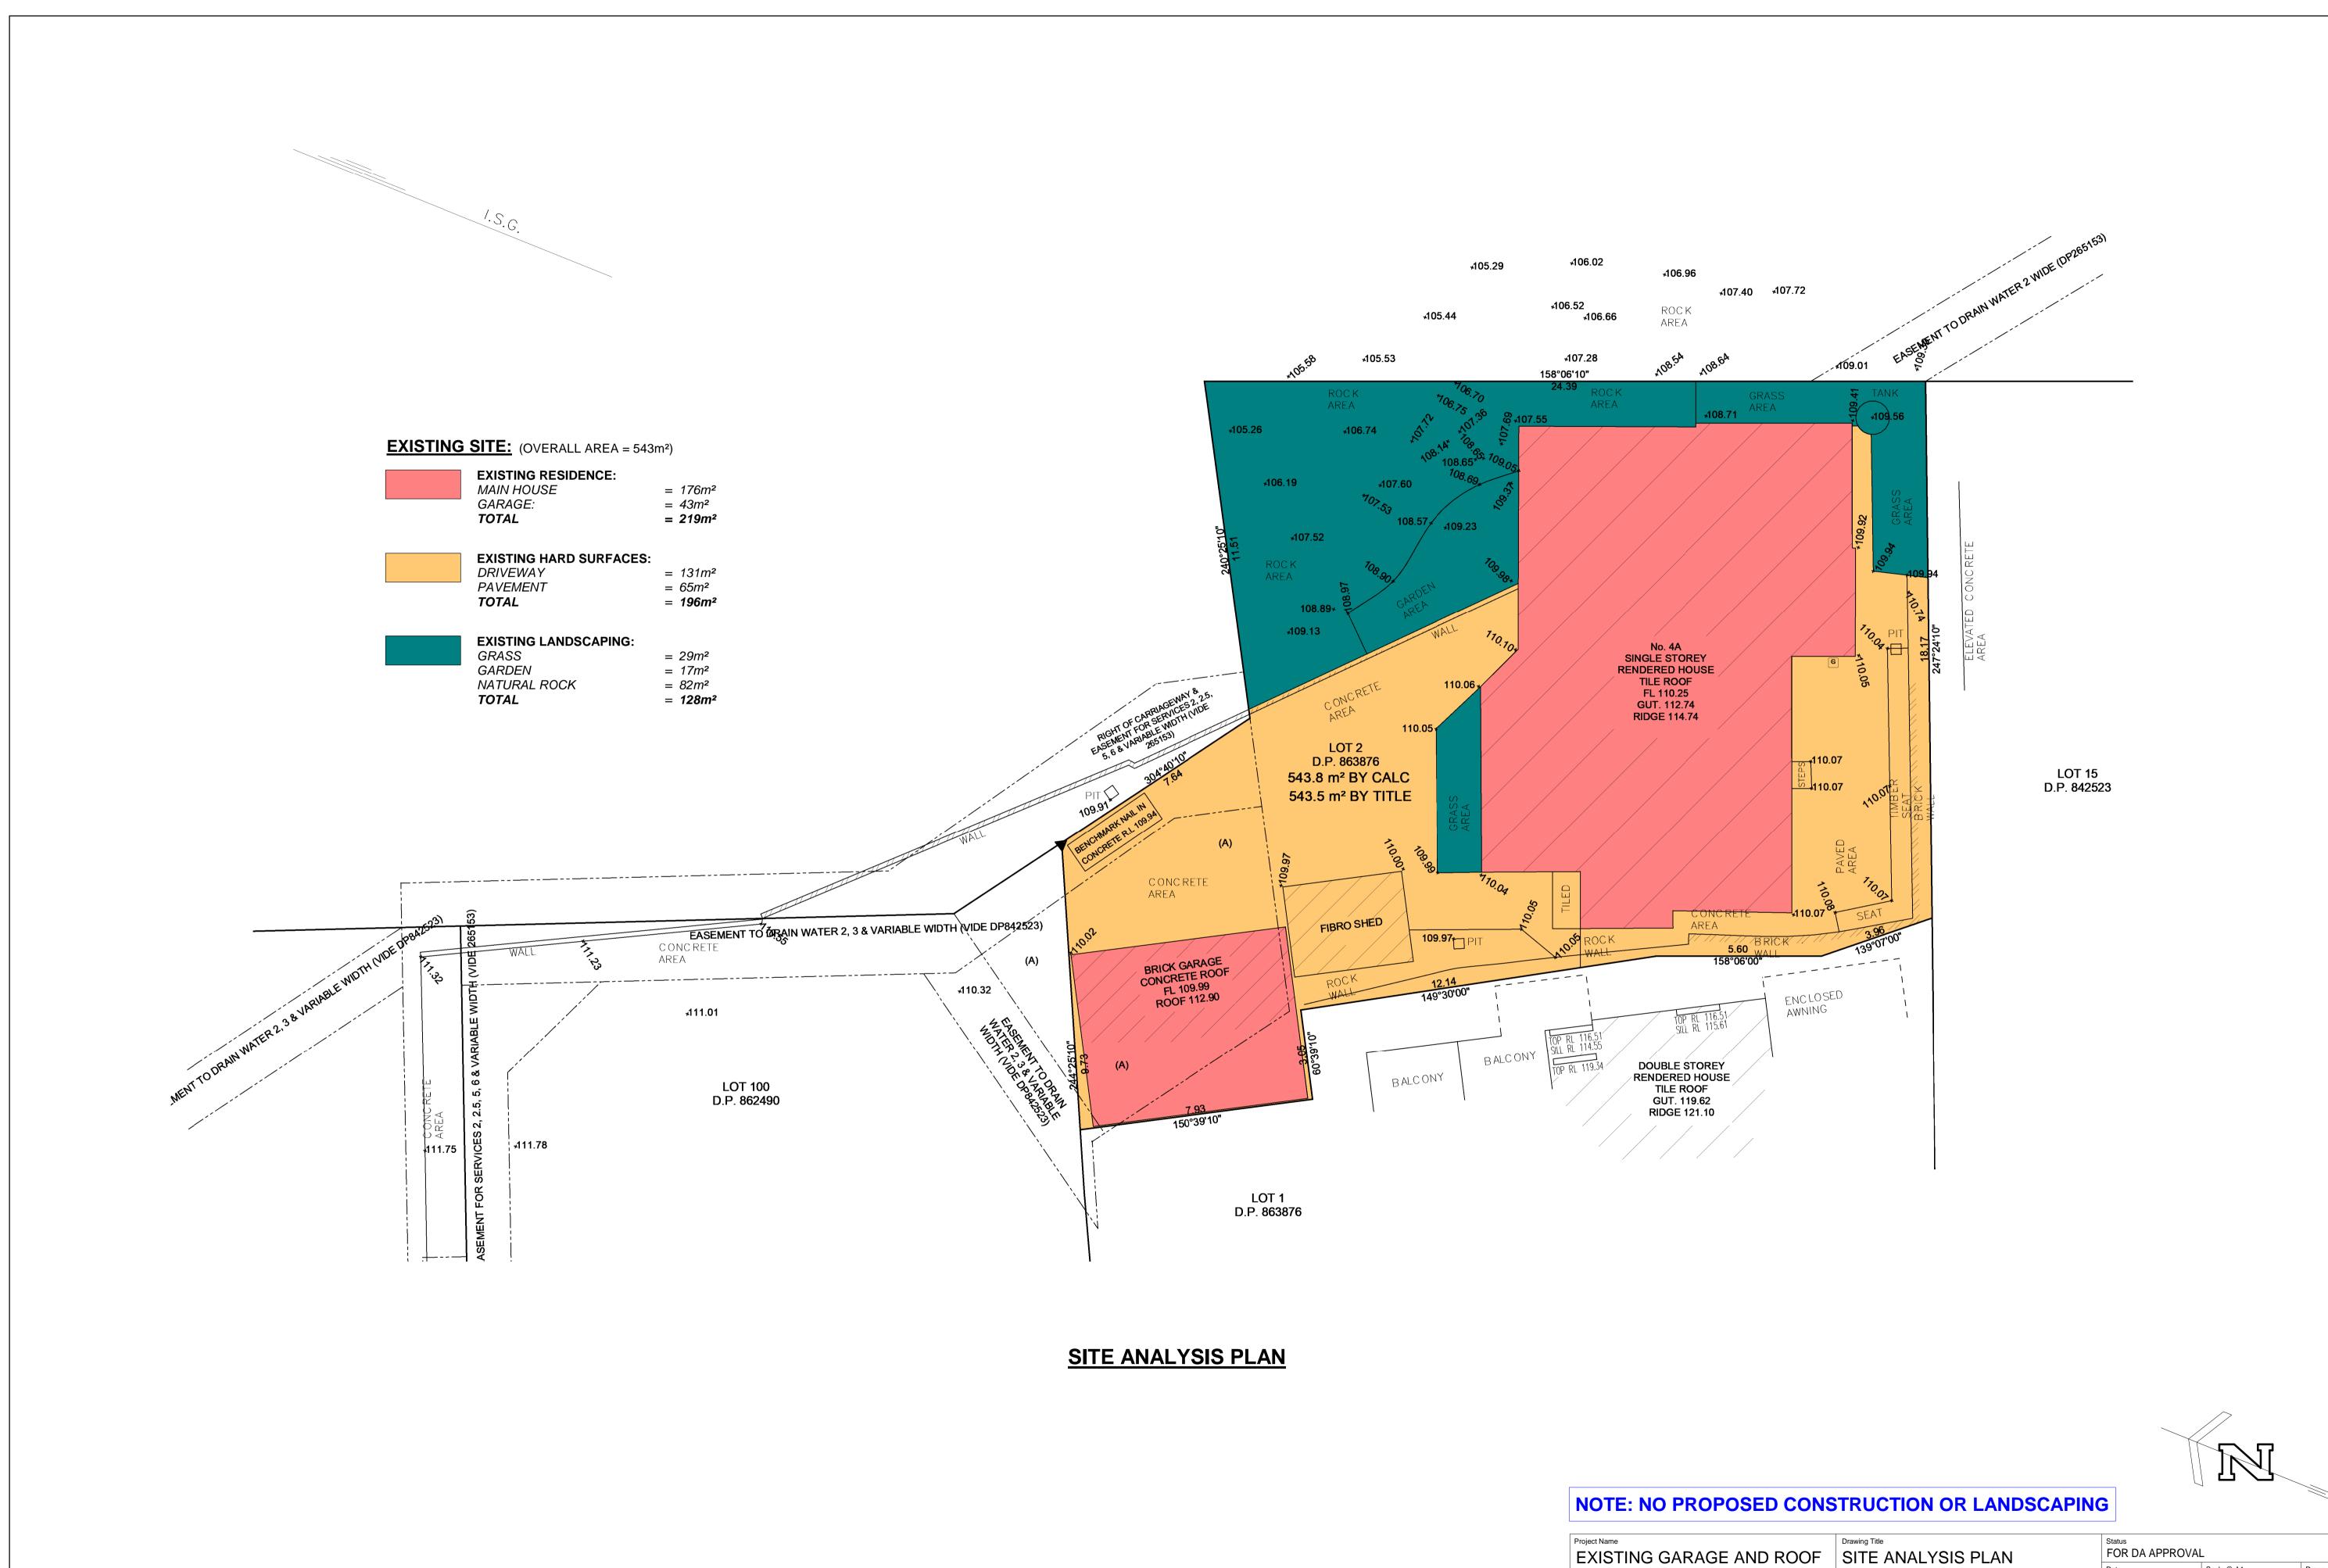

TERRACE FOR DA APPROVAL Project Address

4A BARNES ROAD FRENCHS FOREST 2086

| = | Drawing Title<br>SITE ANALYSIS PLAN | Status<br>FOR DA APPROVAL |                      |                  |
|---|-------------------------------------|---------------------------|----------------------|------------------|
|   |                                     | Date<br>DECEMBER          | Scale @ A1<br>1:100  | Drawn<br>L.G.G.A |
|   | MR IAN McKENZIE                     | Job Number<br>24-102      | Drawing Number DA102 | Revision         |