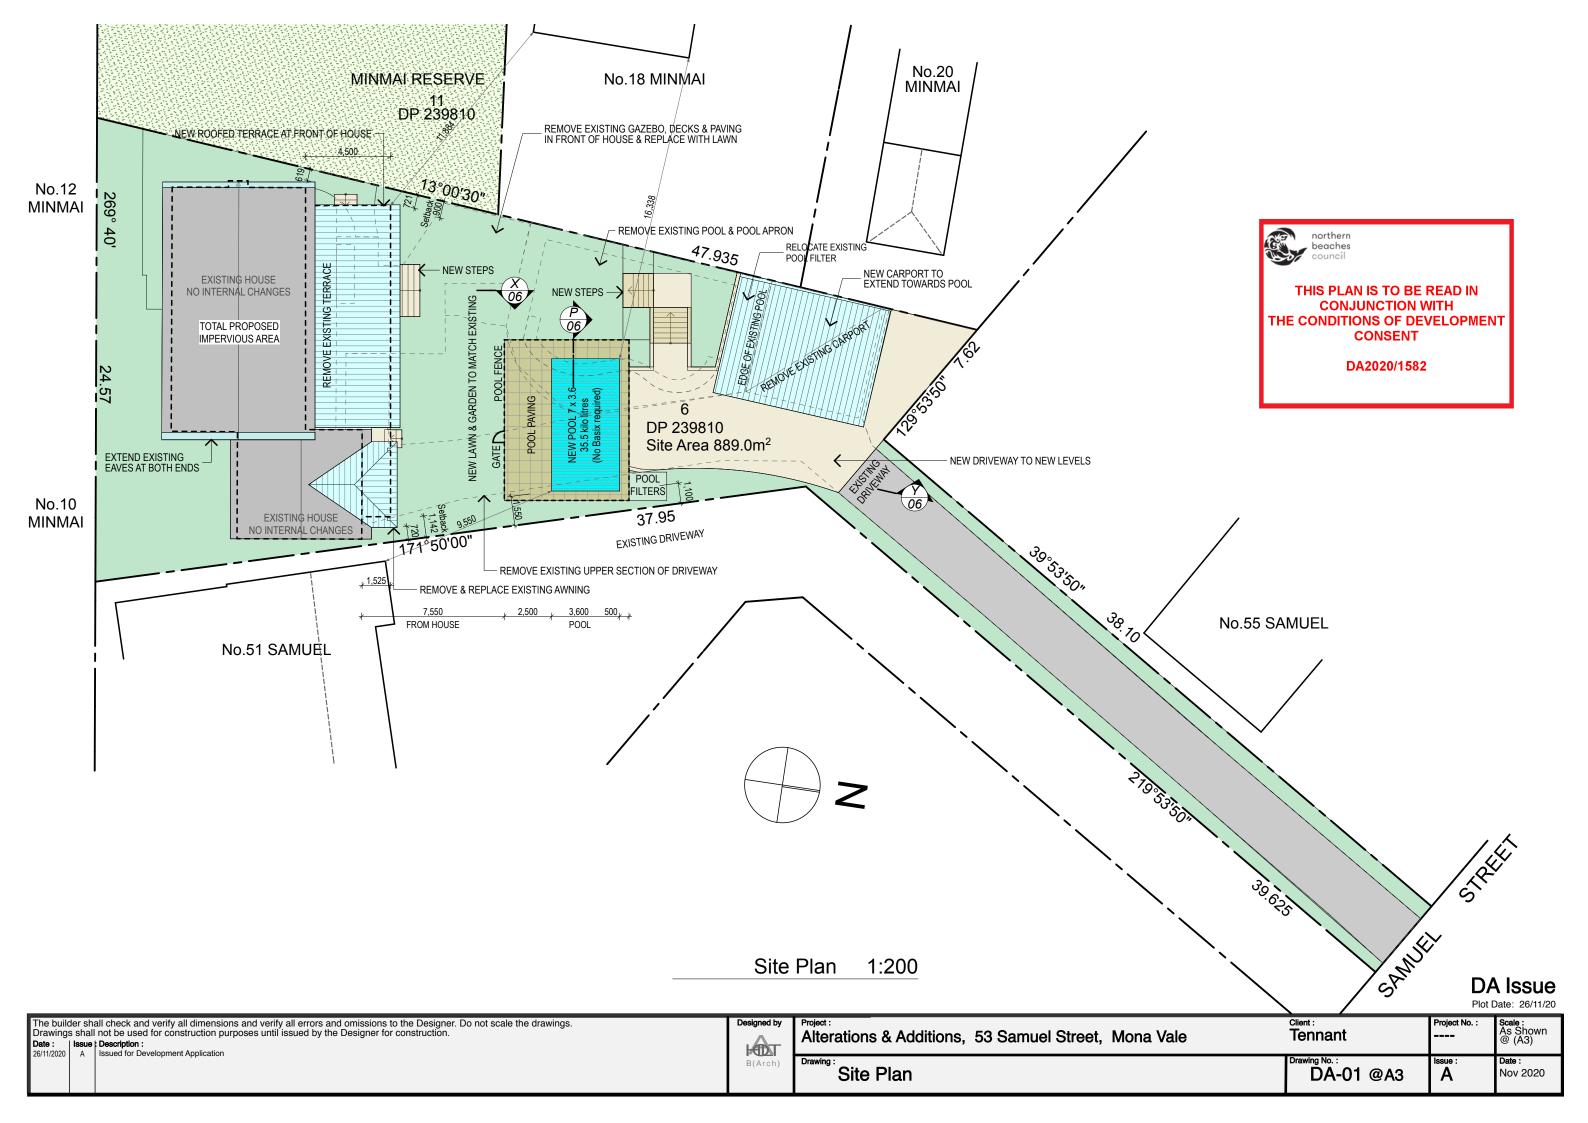

**East Elevation** 1:100 **DA** Issue

The builder shall check and verify all dimensions and verify all errors and omissions to the Designer. Do not scale the drawings. Drawings shall not be used for construction purposes until issued by the Designer for construction.

| Issue | Description :
| A | Issued for Development Application

Designed by H

| Alterations & Additions, 53 Samuel Street, Mona Vale | Tannant                   | Project No. : | Scale:<br>As Shown<br>@ (A3) |
|------------------------------------------------------|---------------------------|---------------|------------------------------|
| S & E Elevations                                     | Drawing No.:<br>DA-05 @A3 | _             | Date :<br>Nov 2020           |