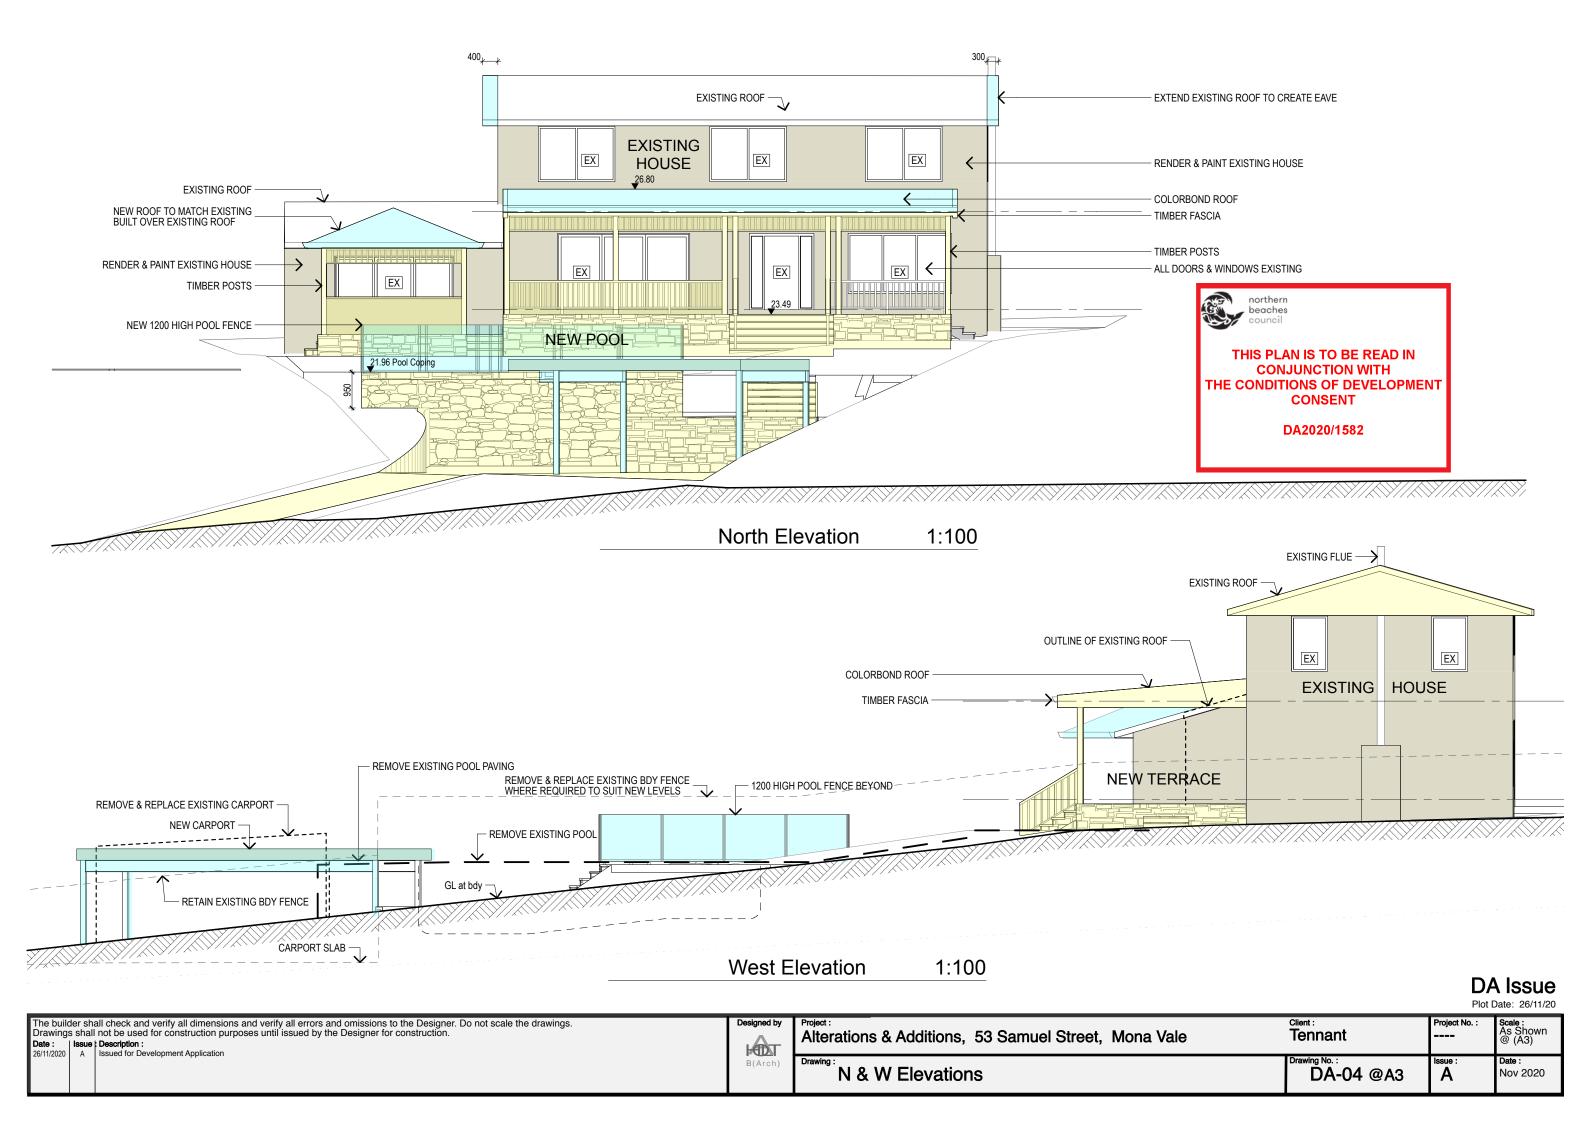

**East Elevation** 1:100 **DA** Issue

The builder shall check and verify all dimensions and verify all errors and omissions to the Designer. Do not scale the drawings. Drawings shall not be used for construction purposes until issued by the Designer for construction.

| Issue | Description :
| A | Issued for Development Application

Designed by H

| Alterations & Additions, 53 Samuel Street, Mona Vale | Tannant                   | Project No. : | Scale:<br>As Shown<br>@ (A3) |
|------------------------------------------------------|---------------------------|---------------|------------------------------|
| S & E Elevations                                     | Drawing No.:<br>DA-05 @A3 | _             | Date :<br>Nov 2020           |