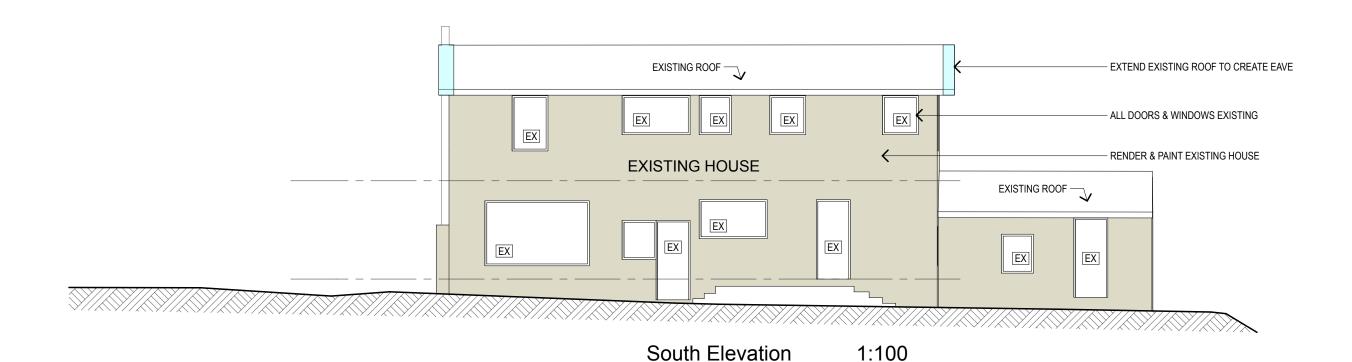

**East Elevation** 1:100 **DA** Issue

The builder shall check and verify all dimensions and verify all errors and omissions to the Designer. Do not scale the drawings. Drawings shall not be used for construction purposes until issued by the Designer for construction.

| Issue | Description :
| A | Issued for Development Application

Designed by H

| Alterations & Additions, 53 Samuel Street, Mona Vale | Tannant                   | Project No. : | Scale:<br>As Shown<br>@ (A3) |
|------------------------------------------------------|---------------------------|---------------|------------------------------|
| S & E Elevations                                     | Drawing No.:<br>DA-05 @A3 | _             | Date :<br>Nov 2020           |