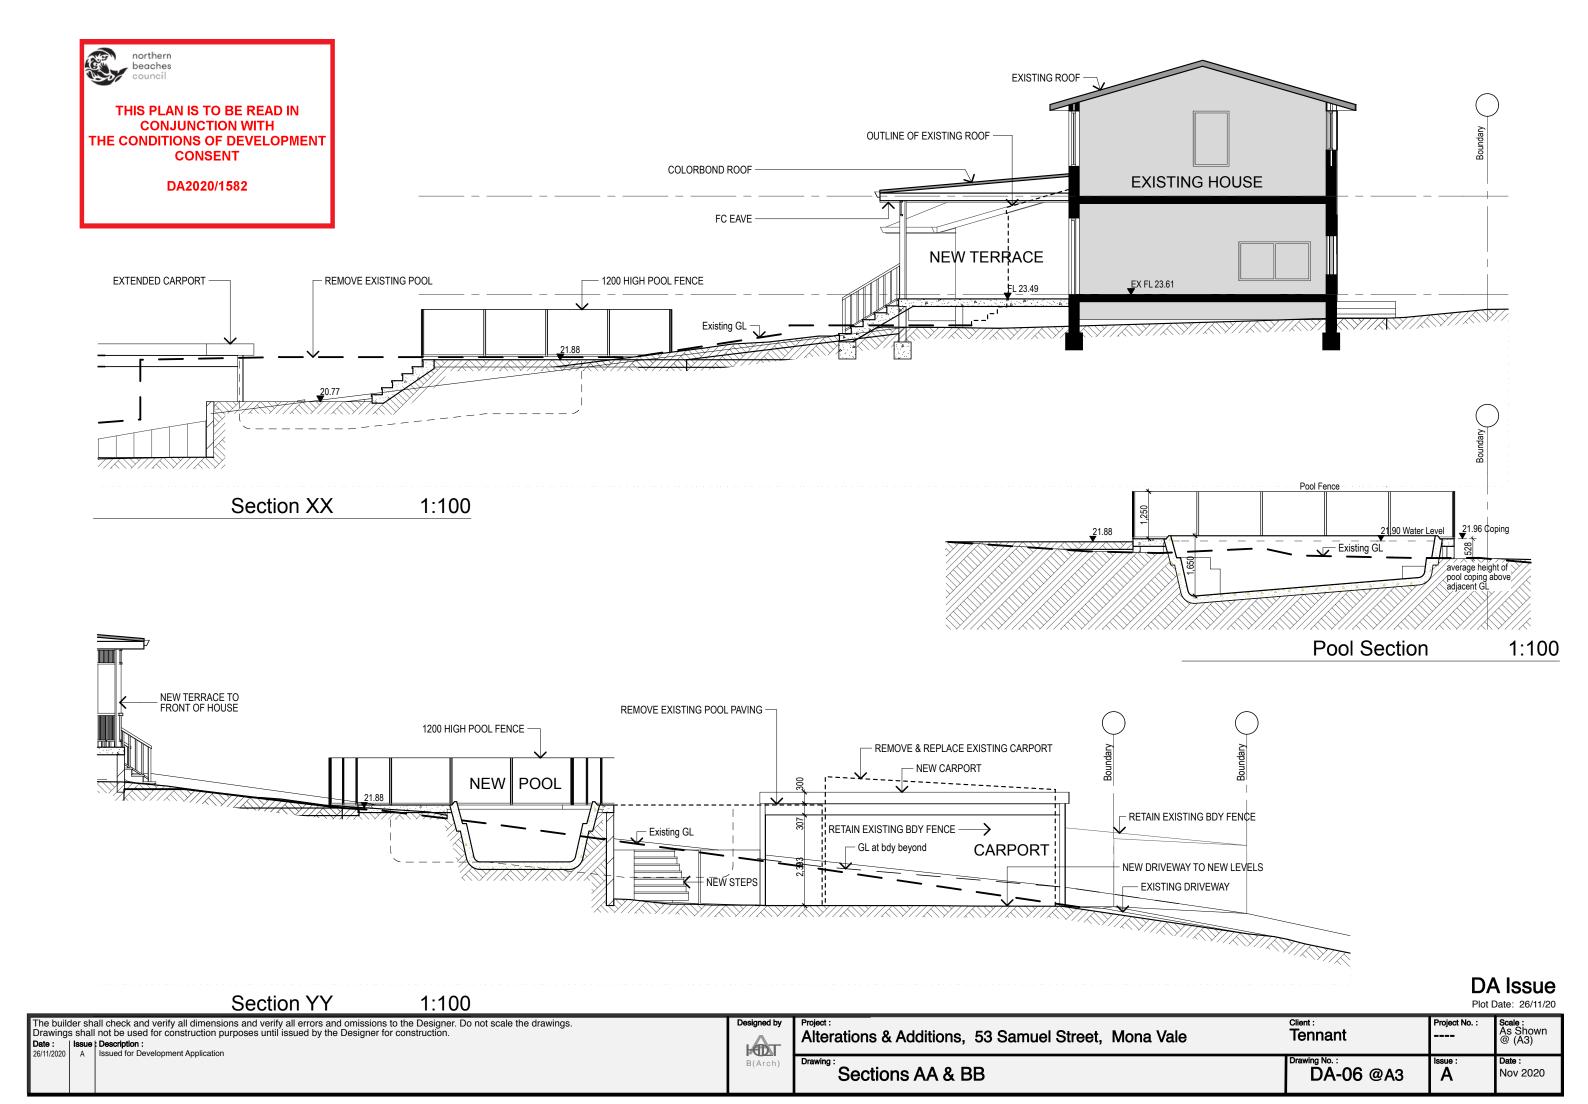

**East Elevation** 1:100 **DA** Issue

The builder shall check and verify all dimensions and verify all errors and omissions to the Designer. Do not scale the drawings. Drawings shall not be used for construction purposes until issued by the Designer for construction.

| Issue | Description :
| A | Issued for Development Application

Designed by H

| Alterations & Additions, 53 Samuel Street, Mona Vale | Tannant                   | Project No. : | Scale:<br>As Shown<br>@ (A3) |
|------------------------------------------------------|---------------------------|---------------|------------------------------|
| S & E Elevations                                     | Drawing No.:<br>DA-05 @A3 | _             | Date :<br>Nov 2020           |