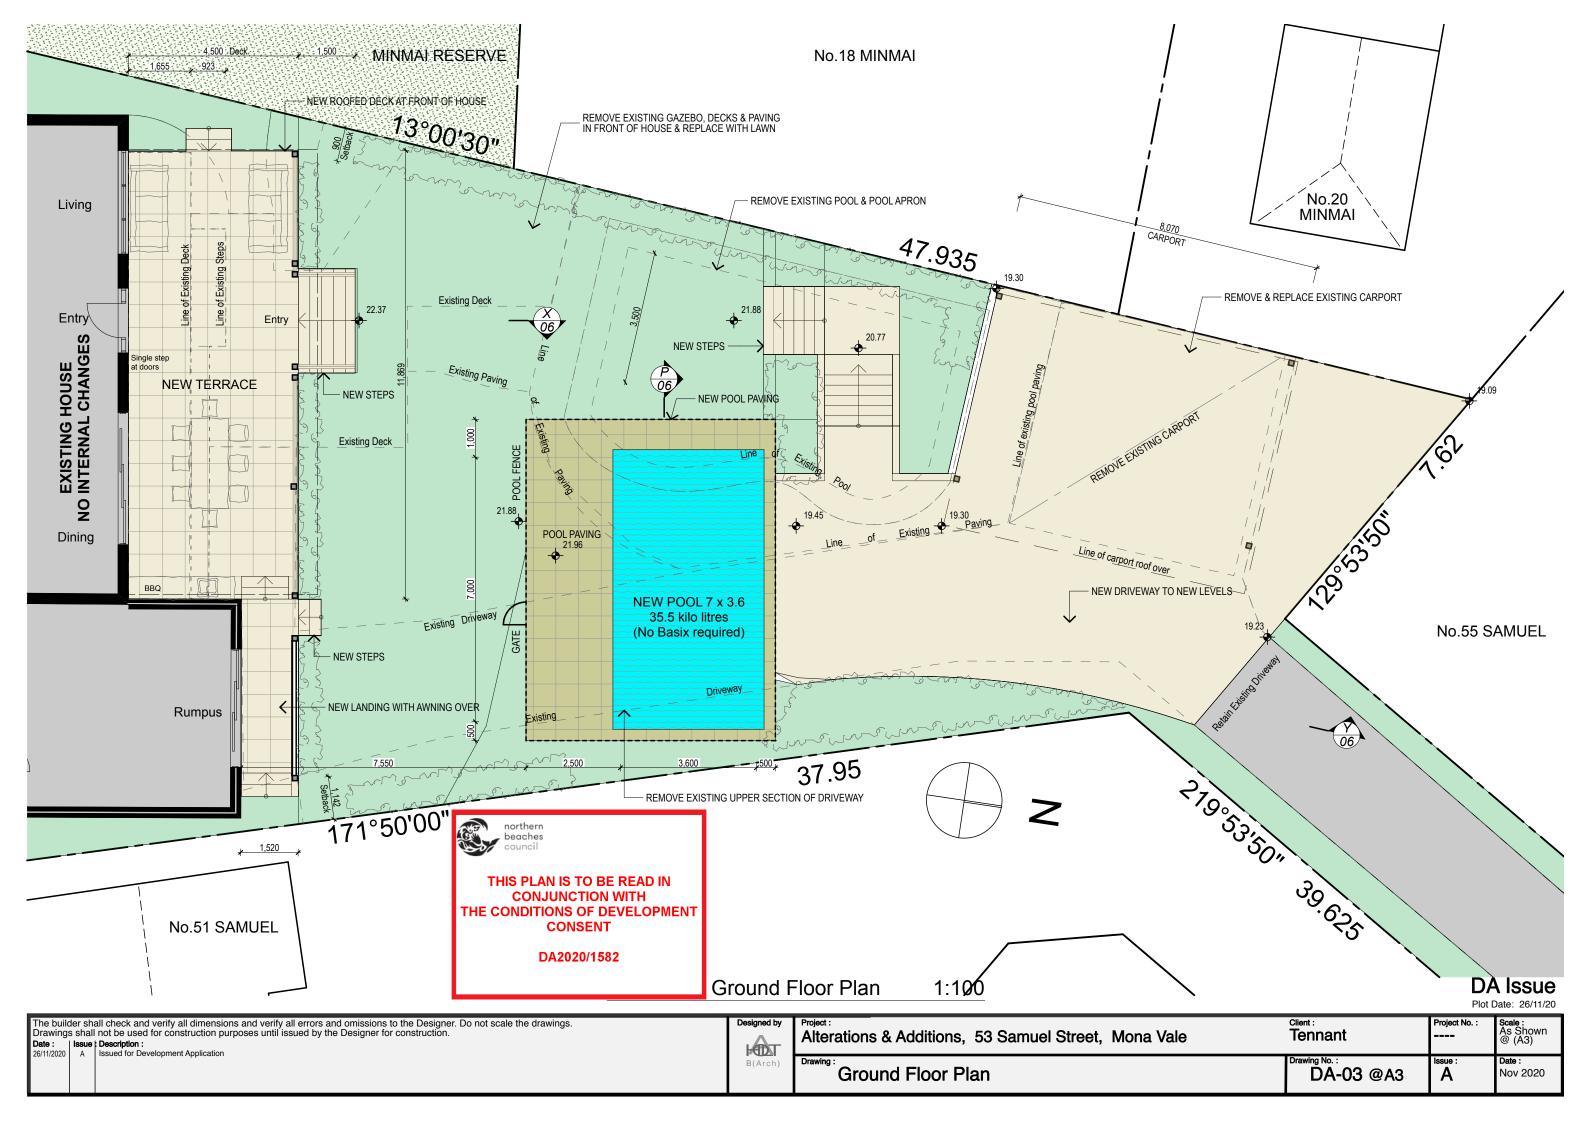

**East Elevation** 1:100 **DA** Issue

The builder shall check and verify all dimensions and verify all errors and omissions to the Designer. Do not scale the drawings. Drawings shall not be used for construction purposes until issued by the Designer for construction.

| Issue | Description :
| A | Issued for Development Application

Designed by H

| Alterations & Additions, 53 Samuel Street, Mona Vale | Tannant                   | Project No. : | Scale:<br>As Shown<br>@ (A3) |
|------------------------------------------------------|---------------------------|---------------|------------------------------|
| S & E Elevations                                     | Drawing No.:<br>DA-05 @A3 | _             | Date :<br>Nov 2020           |