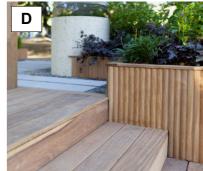

LIGHT GREY COLORBOND ROOF SHEETING

TIMBER STEPS & DECKING

FACIAS, GUTTERS & DOWNPIPES COLORBOND MONUMENT

LANDASCAPE & PAVERS

STEEL BALUSTRADES

GARAGE & RETAINING WALLS

Figured dimensions to be used in preference to scaling this drawing. Do not assume - if in doubt ASK.