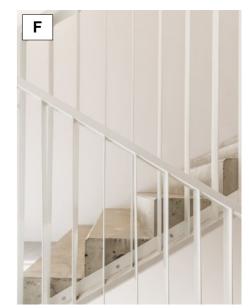

LIGHT GREY COLORBOND ROOF SHEETING

TIMBER STEPS & DECKING

FACIAS, GUTTERS & DOWNPIPES COLORBOND MONUMENT

LANDASCAPE & PAVERS

STEEL BALUSTRADES

GARAGE & RETAINING WALLS

Figured dimensions to be used in preference to scaling this drawing. Do not assume - if in doubt ASK.