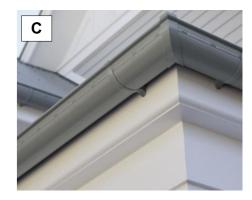

LIGHT GREY COLORBOND ROOF SHEETING

TIMBER STEPS & DECKING

FACIAS, GUTTERS & DOWNPIPES COLORBOND MONUMENT

LANDASCAPE & PAVERS

STEEL BALUSTRADES

GARAGE & RETAINING WALLS

Figured dimensions to be used in preference to scaling this drawing. Do not assume - if in doubt ASK.