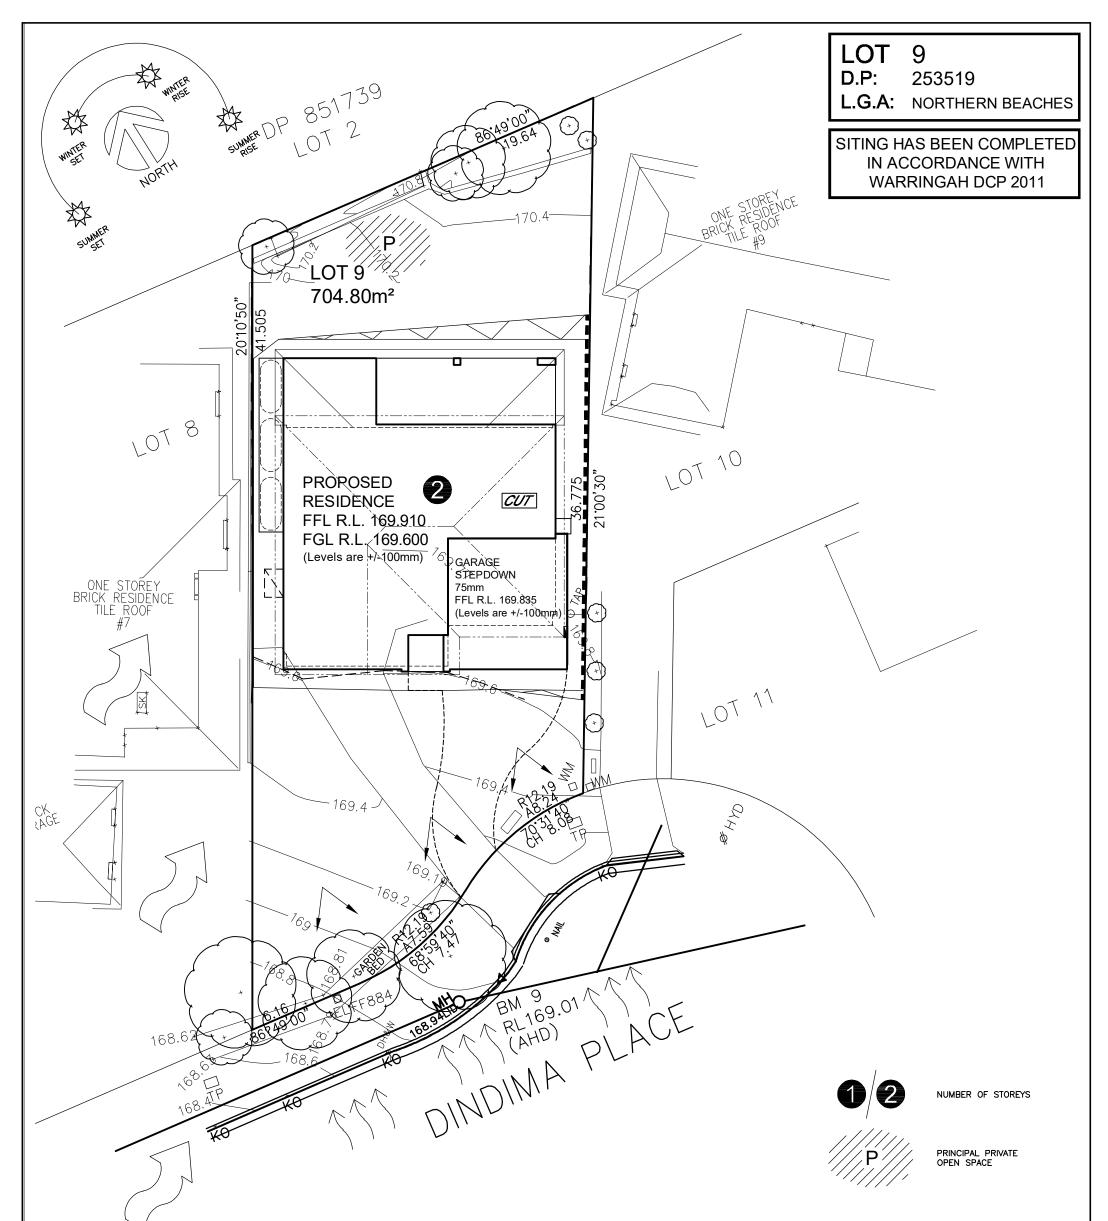

## SITE ANALYSIS PLAN

| CLIENT'S SIGNATURE:                                                     | DATE:                                                                              |            |                        |                      |                   |      |
|-------------------------------------------------------------------------|------------------------------------------------------------------------------------|------------|------------------------|----------------------|-------------------|------|
| ClarendonHomes                                                          | © ALL RIGHTS RESERVED<br>This plan is the property of<br>CLARENDON HOMES (NSW) P/L |            | CLIENT:<br>Mr. REID    |                      | DA DRAWINGS       |      |
|                                                                         | Any copying or altering<br>of the drawing shall not be                             | Saville    | Mrs. REID              | DRAWN:<br>MTK        | DATE:<br>20.02.25 | Rev: |
| BL No. 2298C<br>ABN 18 003 892 706                                      | undertaken without written<br>permission from                                      | R/H Garage | Lot 9 No. 8, DP 253519 | RATIO @ A3:<br>1:200 |                   | H    |
| Clarendon Homes (NSW) P/L<br>21 Solent Circuit, Baulkham Hills NSW 2153 | CLARENDON HOMES (NSW) P/L<br># ALL DIMENSIONS TO STRUCTURAL                        | LUXE       | Dindima Place          | SHEET:               | JOB No:           |      |
| T: (02) 8851 5300                                                       | ELEMENTS. DIMENSIONS TO BE READ IN<br>PREFERENCE TO SCALING.                       |            | BELROSE, 2085          | 2.2                  | 29917576          | NSW  |